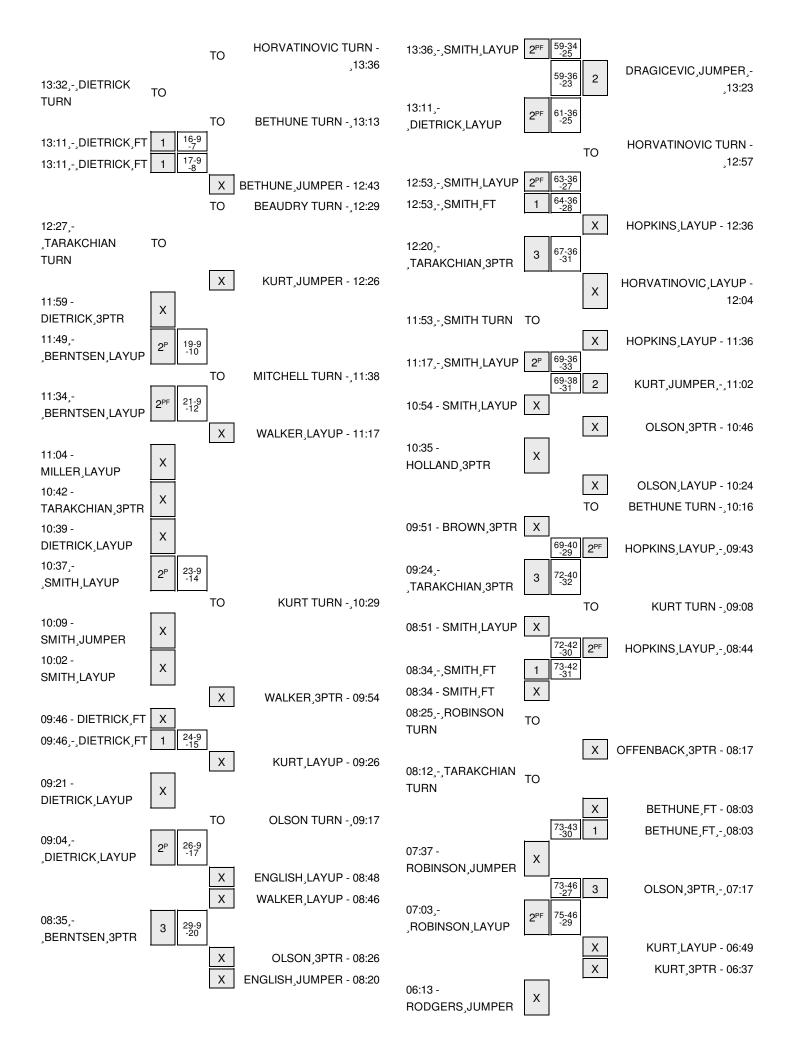

| VISITORS: Princeton                      | Time  | Score | Margin     | HOME: Monmouth                      |
|------------------------------------------|-------|-------|------------|-------------------------------------|
|                                          | 14:43 |       |            | REBOUND (OFF) by OLSON,SARAH        |
|                                          | 14:29 |       |            | TURNOVER by HORVATINOVIC, JENNY     |
| STEAL by TARAKCHIAN, ANNIE               | 14:27 |       |            |                                     |
|                                          | 14:21 |       |            | FOUL by OLSON,SARAH                 |
| TIMEOUT MEDIA                            | 14:21 |       |            |                                     |
| GOOD! FT by WILLIAMS, TAYLOR             | 14:21 | 9-15  | V 6        |                                     |
| MISSED FT by WILLIAMS, TAYLOR            | 14:21 |       |            |                                     |
|                                          | 14:21 |       |            | REBOUND (DEF) by BEAUDRY, SOPHIE    |
|                                          | 14:21 |       |            | SUB IN: KURT,HELENA                 |
|                                          | 14:21 |       |            | SUB OUT: WALKER, JASMINE            |
|                                          | 13:59 |       |            | MISSED 3PTR by KURT, HELENA         |
|                                          | 13:59 |       |            | REBOUND (OFF) by BETHUNE, JAMIYAH   |
|                                          | 13:36 |       |            | TURNOVER by HORVATINOVIC, JENNY     |
| STEAL by DIETRICK,BLAKE                  | 13:35 |       |            | ,                                   |
| TURNOVER by DIETRICK,BLAKE               | 13:32 |       |            |                                     |
| ,                                        | 13:31 |       |            | SUB IN: MITCHELL, CHRISTINA         |
|                                          | 13:31 |       |            | SUB IN: WALKER, JASMINE             |
|                                          | 13:31 |       |            | SUB OUT: OLSON,SARAH                |
|                                          | 13:31 |       |            | SUB OUT: HORVATINOVIC, JENNY        |
|                                          | 13:13 |       |            | TURNOVER by BETHUNE, JAMIYAH        |
| SUB IN: SMITH, VANESSA                   | 13:13 |       |            | Toring very 5 Erricite, 57 illining |
| SUB OUT: WILLIAMS,TAYLOR                 | 13:13 |       |            |                                     |
| COB COT. WILLIAMS, INTEGRA               | 13:11 |       |            | FOUL by BETHUNE, JAMIYAH            |
| GOOD! FT by DIETRICK,BLAKE               | 13:11 | 9-16  | V 7        | TOOL BY BETTIONE, ON WITH THE       |
| GOOD! FT by DIETRICK,BLAKE               | 13:11 | 9-17  | V 8        |                                     |
| GOOD: I T BY DIE ITHON, DEFINE           | 12:43 | 3 17  | <b>V</b> 0 | MISSED JUMPER by BETHUNE,JAMIYAH    |
|                                          | 12:43 |       |            | REBOUND (OFF) by BETHUNE, JAMIYAH   |
|                                          | 12:29 |       |            | TURNOVER by BEAUDRY,SOPHIE          |
|                                          | 12:29 |       |            | FOUL by BEAUDRY,SOPHIE              |
|                                          | 12:29 |       |            | SUB IN: HOPKINS,MIA                 |
|                                          | 12:29 |       |            | SUB OUT: BETHUNE, JAMIYAH           |
| TURNOVER by TARAKCHIAN,ANNIE             | 12:27 |       |            | 30B 001. BETTIONE, JAINITAIT        |
| TORNOVER BY TANAKOHIAN, ANNIE            | 12:27 |       |            | SUB IN: HORVATINOVIC, JENNY         |
|                                          | 12:27 |       |            | SUB OUT: BEAUDRY,SOPHIE             |
|                                          | 12:26 |       |            | MISSED JUMPER by KURT,HELENA        |
| REBOUND (DEF) by TEAM                    | 12:26 |       |            | MISSED JOMPER by RON1, HELENA       |
| TIMEOUT 30SEC                            | 12:20 |       |            |                                     |
| TIMEOUT MEDIA                            | 12:20 |       |            |                                     |
| MISSED 3PTR by DIETRICK,BLAKE            | 11:59 |       |            |                                     |
| REBOUND (OFF) by TEAM                    | 11:59 |       |            |                                     |
| GOOD! LAYUP by BERNTSEN,AMANDA [PNT]     | 11:49 | 9-19  | V 10       |                                     |
| GOOD! LATOR BY BERNTSEN, AMANDA [FIT]    | 11:38 | 9-19  | V 10       | TURNOVER by MITCHELL,CHRISTINA      |
| STEAL by BERNTSEN,AMANDA                 | 11:36 |       |            | TORNOVER by WITCHELL, CHRISTINA     |
| GOOD! LAYUP by BERNTSEN,AMANDA [FB/PNT]  | 11:34 | 9-21  | V 12       |                                     |
| GOOD! LATOR BY BERNTSEN, AMANDA [FB/FNT] | 11:34 | 9-21  | V 12       | TIMEOUT 30SEC                       |
|                                          | 11:34 |       |            | SUB IN: OLSON,SARAH                 |
|                                          |       |       |            |                                     |
|                                          | 11:34 |       |            | SUB OUT: HOPKINS,MIA                |
| DEPOLIND (DEE) by MILLED MIGHTLE         | 11:17 |       |            | MISSED LAYUP by WALKER,JASMINE      |
| REBOUND (DEF) by MILLER, MICHELLE        | 11:17 |       |            |                                     |
| MISSED LAYUP by MILLER, MICHELLE         | 11:04 |       |            |                                     |
| REBOUND (OFF) by BERNTSEN,AMANDA         | 11:04 |       |            |                                     |
| MISSED 3PTR by TARAKCHIAN,ANNIE          | 10:42 |       |            |                                     |

| VISITORS: Princeton                          | Time           | Score | Margin | HOME: Monmouth                   |
|----------------------------------------------|----------------|-------|--------|----------------------------------|
| REBOUND (OFF) by DIETRICK,BLAKE              | 10:42          |       |        |                                  |
| MISSED LAYUP by DIETRICK,BLAKE               | 10:39          |       |        |                                  |
| REBOUND (OFF) by SMITH, VANESSA              | 10:39          |       |        |                                  |
| GOOD! LAYUP by SMITH, VANESSA [PNT]          | 10:37          | 9-23  | V 14   |                                  |
|                                              | 10:29          |       |        | TURNOVER by KURT, HELENA         |
| STEAL by DIETRICK,BLAKE                      | 10:29          |       |        | <b>,</b> - ,                     |
| SUB IN: WILLIAMS,TAYLOR                      | 10:28          |       |        |                                  |
| SUB OUT: MILLER,MICHELLE                     | 10:28          |       |        |                                  |
| MISSED JUMPER by SMITH, VANESSA              | 10:09          |       |        |                                  |
| REBOUND (OFF) by WILLIAMS,TAYLOR             | 10:09          |       |        |                                  |
| MISSED LAYUP by SMITH, VANESSA               | 10:02          |       |        |                                  |
|                                              | 10:02          |       |        | REBOUND (DEF) by WALKER, JASMINE |
|                                              | 09:54          |       |        | MISSED 3PTR by WALKER, JASMINE   |
| REBOUND (DEF) by TARAKCHIAN,ANNIE            | 09:54          |       |        | modeb of This where the mine     |
| TIEBOOND (BET) BY THE DIRECTION WAY, WHILE   | 09:46          |       |        | FOUL by KURT,HELENA              |
| MISSED FT by DIETRICK,BLAKE                  | 09:46          |       |        | 1 OOL BY NOTH, HELEIWY           |
| REBOUND (DEADB) by TEAM                      | 09:46          |       |        |                                  |
| GOOD! FT by DIETRICK,BLAKE                   | 09:46          | 9-24  | V 15   |                                  |
| GOOD: I T by DIETHION, BEARE                 | 09:46          | 3-24  | VIJ    | SUB IN: ENGLISH,SARA             |
|                                              | 09:46          |       |        | SUB OUT: MITCHELL, CHRISTINA     |
|                                              | 09:46          |       |        |                                  |
| BLOCK by SMITH, VANESSA                      | 09.26          |       |        | MISSED LAYUP by KURT,HELENA      |
|                                              | 09:25          |       |        |                                  |
| REBOUND (DEF) by WILLIAMS, TAYLOR            | 09.25          |       |        |                                  |
| MISSED LAYUP by DIETRICK,BLAKE               | 09.21          |       |        | DEPOLIND (DEF) by OLCON CADALL   |
|                                              | 09.21          |       |        | REBOUND (DEF) by OLSON,SARAH     |
| STEAL by DIETDICK DLAKE                      |                |       |        | TURNOVER by OLSON,SARAH          |
| STEAL by DIETRICK,BLAKE                      | 09:15<br>09:04 | 9-26  | V 17   |                                  |
| GOOD! LAYUP by DIETRICK,BLAKE [PNT]          | 09:04          | 9-20  | V 17   |                                  |
| ASSIST by TARAKCHIAN,ANNIE                   | 09.04          |       |        | MICCED LAVIDE LA FIGURAL CADA    |
|                                              | 08:48          |       |        | MISSED LAYUP by ENGLISH,SARA     |
|                                              |                |       |        | REBOUND (OFF) by WALKER, JASMINE |
| DEDOLIND (DEE) by TADAICOLIAN ANNIE          | 08:46          |       |        | MISSED LAYUP by WALKER, JASMINE  |
| REBOUND (DEF) by TARAKCHIAN,ANNIE            | 08:46          |       |        |                                  |
| SUB IN: SMITH, MARIAH                        | 08:39          |       |        |                                  |
| SUB OUT: TARAKCHIAN,ANNIE                    | 08:39          |       |        | OUD IN DETUUNE JAMINALI          |
|                                              | 08:39          |       |        | SUB IN: BETHUNE, JAMIYAH         |
| COODI ODED IN DEDNITOEN AMANDA               | 08:39          | 0.00  | \/ 00  | SUB OUT: WALKER, JASMINE         |
| GOOD! 3PTR by BERNTSEN,AMANDA                | 08:35          | 9-29  | V 20   |                                  |
| ASSIST by SMITH,MARIAH                       | 08:35          |       |        | MICCED OPTD by OLCON CADALL      |
|                                              | 08:26          |       |        | MISSED 3PTR by OLSON,SARAH       |
|                                              | 08:26          |       |        | REBOUND (OFF) by ENGLISH,SARA    |
| DEDOLIND (DEE) by CMITH WANGOOD              | 08:20          |       |        | MISSED JUMPER by ENGLISH,SARA    |
| REBOUND (DEF) by SMITH, VANESSA              | 08:20          |       |        | FOUR IN MURITIFIE FAIA           |
| TIMEOUT MEDIA                                | 07:50          |       |        | FOUL by KURT,HELENA              |
| TIMEOUT MEDIA                                | 07:50          |       |        |                                  |
| SUB IN: ROBINSON, LESLIE                     | 07:50          |       |        |                                  |
| SUB OUT: DIETRICK,BLAKE                      | 07:50          |       |        |                                  |
| TURNOVER by WILLIAMS, TAYLOR                 | 07:42          |       |        |                                  |
| FOUL by WILLIAMS,TAYLOR                      | 07:42          | 40.00 | \/ 47  | OOODIADTD! OLOOMOADA!!           |
|                                              | 07:25          | 12-29 | V 17   | GOOD! 3PTR by OLSON,SARAH        |
| COORLI AVUIR IN AVUIR IN AVUIR TAVU OR IRVIT | 07:25          | 40.04 | V 40   | ASSIST by BETHUNE,JAMIYAH        |
| GOOD! LAYUP by WILLIAMS,TAYLOR [PNT]         | 07:05          | 12-31 | V 19   |                                  |