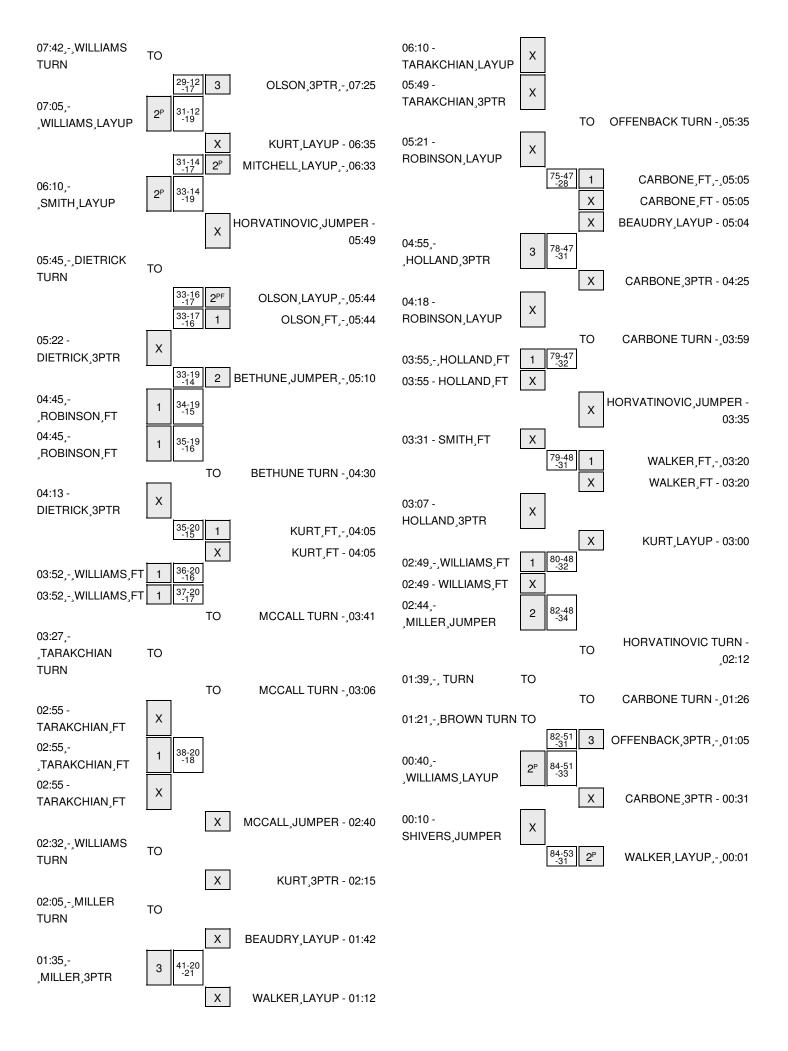

| VISITORS: Princeton                          | Time           | Score | Margin | HOME: Monmouth                   |
|----------------------------------------------|----------------|-------|--------|----------------------------------|
| REBOUND (OFF) by DIETRICK,BLAKE              | 10:42          |       |        |                                  |
| MISSED LAYUP by DIETRICK,BLAKE               | 10:39          |       |        |                                  |
| REBOUND (OFF) by SMITH, VANESSA              | 10:39          |       |        |                                  |
| GOOD! LAYUP by SMITH, VANESSA [PNT]          | 10:37          | 9-23  | V 14   |                                  |
|                                              | 10:29          |       |        | TURNOVER by KURT, HELENA         |
| STEAL by DIETRICK,BLAKE                      | 10:29          |       |        | <b>,</b> - ,                     |
| SUB IN: WILLIAMS,TAYLOR                      | 10:28          |       |        |                                  |
| SUB OUT: MILLER,MICHELLE                     | 10:28          |       |        |                                  |
| MISSED JUMPER by SMITH, VANESSA              | 10:09          |       |        |                                  |
| REBOUND (OFF) by WILLIAMS,TAYLOR             | 10:09          |       |        |                                  |
| MISSED LAYUP by SMITH, VANESSA               | 10:02          |       |        |                                  |
|                                              | 10:02          |       |        | REBOUND (DEF) by WALKER, JASMINE |
|                                              | 09:54          |       |        | MISSED 3PTR by WALKER, JASMINE   |
| REBOUND (DEF) by TARAKCHIAN,ANNIE            | 09:54          |       |        | modeb of This where the mine     |
| TIEBOOND (BET) BY THE DIRECTION WAY, WHILE   | 09:46          |       |        | FOUL by KURT,HELENA              |
| MISSED FT by DIETRICK,BLAKE                  | 09:46          |       |        | 1 OOL BY NOTH, HELEIWY           |
| REBOUND (DEADB) by TEAM                      | 09:46          |       |        |                                  |
| GOOD! FT by DIETRICK,BLAKE                   | 09:46          | 9-24  | V 15   |                                  |
| GOOD: I T by DIETHION, BEARE                 | 09:46          | 3-24  | VIJ    | SUB IN: ENGLISH,SARA             |
|                                              | 09:46          |       |        | SUB OUT: MITCHELL, CHRISTINA     |
|                                              | 09:46          |       |        |                                  |
| BLOCK by SMITH, VANESSA                      | 09.26          |       |        | MISSED LAYUP by KURT,HELENA      |
|                                              | 09:25          |       |        |                                  |
| REBOUND (DEF) by WILLIAMS, TAYLOR            | 09.25          |       |        |                                  |
| MISSED LAYUP by DIETRICK,BLAKE               | 09.21          |       |        | DEPOLIND (DEF) by OLCON CADALL   |
|                                              | 09.21          |       |        | REBOUND (DEF) by OLSON,SARAH     |
| STEAL by DIETDICK DLAKE                      |                |       |        | TURNOVER by OLSON,SARAH          |
| STEAL by DIETRICK,BLAKE                      | 09:15<br>09:04 | 9-26  | V 17   |                                  |
| GOOD! LAYUP by DIETRICK,BLAKE [PNT]          | 09:04          | 9-20  | V 17   |                                  |
| ASSIST by TARAKCHIAN,ANNIE                   | 09.04          |       |        | MICCED LAVIDE LA FIGURAL CADA    |
|                                              | 08:48          |       |        | MISSED LAYUP by ENGLISH,SARA     |
|                                              |                |       |        | REBOUND (OFF) by WALKER, JASMINE |
| DEDOLIND (DEE) by TADAICOLIAN ANNIE          | 08:46          |       |        | MISSED LAYUP by WALKER, JASMINE  |
| REBOUND (DEF) by TARAKCHIAN,ANNIE            | 08:46          |       |        |                                  |
| SUB IN: SMITH, MARIAH                        | 08:39          |       |        |                                  |
| SUB OUT: TARAKCHIAN,ANNIE                    | 08:39          |       |        | OUD IN DETUUNE JAMINALI          |
|                                              | 08:39          |       |        | SUB IN: BETHUNE, JAMIYAH         |
| COODI ODED IN DEDNITOEN AMANDA               | 08:39          | 0.00  | \/ 00  | SUB OUT: WALKER, JASMINE         |
| GOOD! 3PTR by BERNTSEN,AMANDA                | 08:35          | 9-29  | V 20   |                                  |
| ASSIST by SMITH,MARIAH                       | 08:35          |       |        | MICCED OPTD by OLCON CADALL      |
|                                              | 08:26          |       |        | MISSED 3PTR by OLSON,SARAH       |
|                                              | 08:26          |       |        | REBOUND (OFF) by ENGLISH,SARA    |
| DEDOLIND (DEE) by CMITH WANGOOD              | 08:20          |       |        | MISSED JUMPER by ENGLISH,SARA    |
| REBOUND (DEF) by SMITH, VANESSA              | 08:20          |       |        | FOUR IN MURITIFIE FAIA           |
| TIMEOUT MEDIA                                | 07:50          |       |        | FOUL by KURT,HELENA              |
| TIMEOUT MEDIA                                | 07:50          |       |        |                                  |
| SUB IN: ROBINSON, LESLIE                     | 07:50          |       |        |                                  |
| SUB OUT: DIETRICK,BLAKE                      | 07:50          |       |        |                                  |
| TURNOVER by WILLIAMS, TAYLOR                 | 07:42          |       |        |                                  |
| FOUL by WILLIAMS,TAYLOR                      | 07:42          | 40.00 | \/ 47  | OOODIADTD! OLOOMOADA!!           |
|                                              | 07:25          | 12-29 | V 17   | GOOD! 3PTR by OLSON,SARAH        |
| COORLI AVUIR IN AVUIR IN AVUIR TAVU OR IRVIT | 07:25          | 40.04 | V 40   | ASSIST by BETHUNE,JAMIYAH        |
| GOOD! LAYUP by WILLIAMS,TAYLOR [PNT]         | 07:05          | 12-31 | V 19   |                                  |