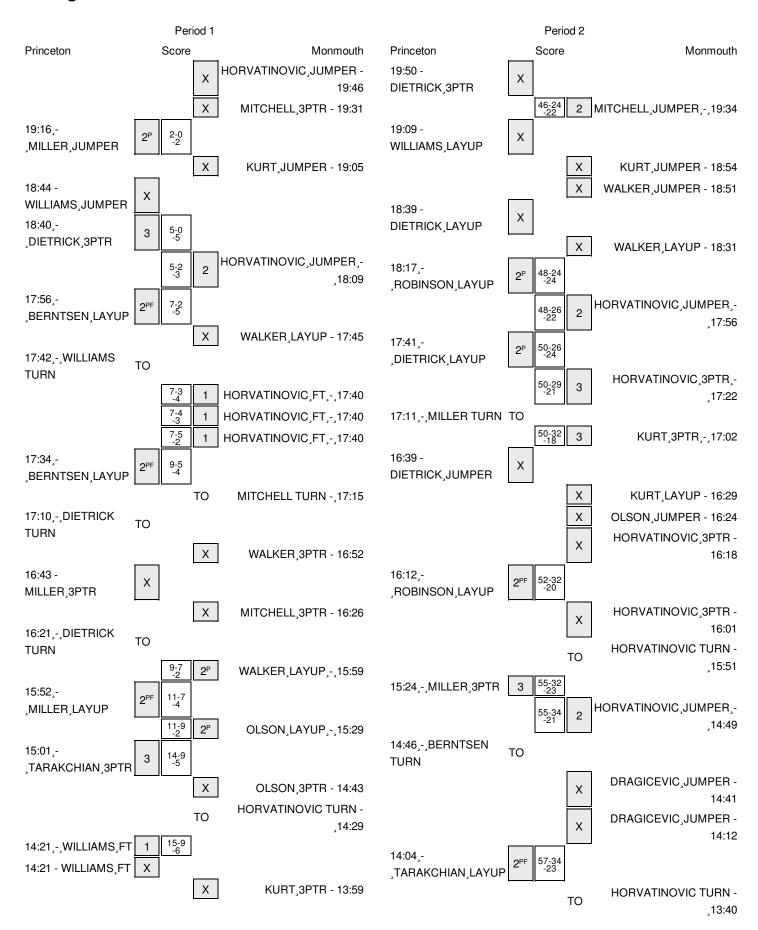

# Princeton vs Monmouth 12/21/2014; 2 p.m. at West Long Branch, N.J. (the MAC) Period 1 Play-By-Play

| VISITORS: Princeton                     | Time  | Score | Margin | HOME: Monmouth                       |
|-----------------------------------------|-------|-------|--------|--------------------------------------|
|                                         | 19:46 |       |        | MISSED JUMPER by HORVATINOVIC, JENNY |
|                                         | 19:46 |       |        | REBOUND (OFF) by TEAM                |
|                                         | 19:31 |       |        | MISSED 3PTR by MITCHELL, CHRISTINA   |
| REBOUND (DEF) by TARAKCHIAN, ANNIE      | 19:31 |       |        |                                      |
| GOOD! JUMPER by MILLER,MICHELLE [PNT]   | 19:16 | 0-2   | V 2    |                                      |
|                                         | 19:05 |       |        | MISSED JUMPER by KURT, HELENA        |
| REBOUND (DEF) by TARAKCHIAN, ANNIE      | 19:05 |       |        |                                      |
| MISSED JUMPER by WILLIAMS, TAYLOR       | 18:44 |       |        |                                      |
| REBOUND (OFF) by MILLER, MICHELLE       | 18:44 |       |        |                                      |
| GOOD! 3PTR by DIETRICK,BLAKE            | 18:40 | 0-5   | V 5    |                                      |
| ASSIST by MILLER,MICHELLE               | 18:40 |       |        |                                      |
|                                         | 18:09 | 2-5   | V 3    | GOOD! JUMPER by HORVATINOVIC, JENNY  |
|                                         | 18:09 |       |        | ASSIST by KURT,HELENA                |
| GOOD! LAYUP by BERNTSEN,AMANDA [FB/PNT] | 17:56 | 2-7   | V 5    |                                      |
| ASSIST by DIETRICK,BLAKE                | 17:56 |       |        |                                      |
|                                         | 17:45 |       |        | MISSED LAYUP by WALKER, JASMINE      |
| REBOUND (DEF) by WILLIAMS, TAYLOR       | 17:45 |       |        |                                      |
| TURNOVER by WILLIAMS, TAYLOR            | 17:42 |       |        |                                      |
|                                         | 17:41 |       |        | STEAL by OLSON,SARAH                 |
| FOUL by TARAKCHIAN, ANNIE               | 17:40 |       |        |                                      |
|                                         | 17:40 | 3-7   | V 4    | GOOD! FT by HORVATINOVIC, JENNY      |
|                                         | 17:40 | 4-7   | V 3    | GOOD! FT by HORVATINOVIC, JENNY      |
|                                         | 17:40 | 5-7   | V 2    | GOOD! FT by HORVATINOVIC, JENNY      |
| GOOD! LAYUP by BERNTSEN,AMANDA [FB/PNT] | 17:34 | 5-9   | V 4    |                                      |
| ASSIST by WILLIAMS, TAYLOR              | 17:34 |       |        |                                      |
|                                         | 17:15 |       |        | TURNOVER by MITCHELL, CHRISTINA      |
| TURNOVER by DIETRICK,BLAKE              | 17:10 |       |        |                                      |
|                                         | 17:10 |       |        | STEAL by MITCHELL, CHRISTINA         |
| FOUL by BERNTSEN,AMANDA                 | 17:10 |       |        |                                      |
|                                         | 16:52 |       |        | MISSED 3PTR by WALKER, JASMINE       |
| REBOUND (DEF) by TARAKCHIAN, ANNIE      | 16:52 |       |        |                                      |
| MISSED 3PTR by MILLER, MICHELLE         | 16:43 |       |        |                                      |
|                                         | 16:43 |       |        | REBOUND (DEF) by KURT, HELENA        |
|                                         | 16:26 |       |        | MISSED 3PTR by MITCHELL, CHRISTINA   |
| REBOUND (DEF) by DIETRICK,BLAKE         | 16:26 |       |        |                                      |
| TURNOVER by DIETRICK,BLAKE              | 16:21 |       |        |                                      |
|                                         | 16:21 |       |        | SUB IN: BEAUDRY,SOPHIE               |
|                                         | 16:21 |       |        | SUB IN: BETHUNE, JAMIYAH             |
|                                         | 16:21 |       |        | SUB OUT: KURT,HELENA                 |
|                                         | 16:21 |       |        | SUB OUT: MITCHELL, CHRISTINA         |
|                                         | 15:59 | 7-9   | V 2    | GOOD! LAYUP by WALKER, JASMINE [PNT] |
| GOOD! LAYUP by MILLER,MICHELLE [FB/PNT] | 15:52 | 7-11  | V 4    |                                      |
| ASSIST by DIETRICK,BLAKE                | 15:52 |       |        |                                      |
|                                         | 15:29 | 9-11  | V 2    | GOOD! LAYUP by OLSON,SARAH [PNT]     |
| GOOD! 3PTR by TARAKCHIAN,ANNIE          | 15:01 | 9-14  | V 5    |                                      |
| ASSIST by MILLER,MICHELLE               | 15:01 |       |        |                                      |
|                                         | 14:43 |       |        | MISSED 3PTR by OLSON,SARAH           |

| VISITORS: Princeton                      | Time  | Score | Margin     | HOME: Monmouth                      |
|------------------------------------------|-------|-------|------------|-------------------------------------|
|                                          | 14:43 |       |            | REBOUND (OFF) by OLSON,SARAH        |
|                                          | 14:29 |       |            | TURNOVER by HORVATINOVIC, JENNY     |
| STEAL by TARAKCHIAN, ANNIE               | 14:27 |       |            |                                     |
|                                          | 14:21 |       |            | FOUL by OLSON,SARAH                 |
| TIMEOUT MEDIA                            | 14:21 |       |            |                                     |
| GOOD! FT by WILLIAMS, TAYLOR             | 14:21 | 9-15  | V 6        |                                     |
| MISSED FT by WILLIAMS, TAYLOR            | 14:21 |       |            |                                     |
|                                          | 14:21 |       |            | REBOUND (DEF) by BEAUDRY, SOPHIE    |
|                                          | 14:21 |       |            | SUB IN: KURT,HELENA                 |
|                                          | 14:21 |       |            | SUB OUT: WALKER, JASMINE            |
|                                          | 13:59 |       |            | MISSED 3PTR by KURT, HELENA         |
|                                          | 13:59 |       |            | REBOUND (OFF) by BETHUNE, JAMIYAH   |
|                                          | 13:36 |       |            | TURNOVER by HORVATINOVIC, JENNY     |
| STEAL by DIETRICK,BLAKE                  | 13:35 |       |            | ,                                   |
| TURNOVER by DIETRICK,BLAKE               | 13:32 |       |            |                                     |
| ,                                        | 13:31 |       |            | SUB IN: MITCHELL, CHRISTINA         |
|                                          | 13:31 |       |            | SUB IN: WALKER, JASMINE             |
|                                          | 13:31 |       |            | SUB OUT: OLSON,SARAH                |
|                                          | 13:31 |       |            | SUB OUT: HORVATINOVIC, JENNY        |
|                                          | 13:13 |       |            | TURNOVER by BETHUNE, JAMIYAH        |
| SUB IN: SMITH, VANESSA                   | 13:13 |       |            | Toring very 5 Erricite, 57 illining |
| SUB OUT: WILLIAMS,TAYLOR                 | 13:13 |       |            |                                     |
| COB COT. WILLIAMS, INTEGRA               | 13:11 |       |            | FOUL by BETHUNE, JAMIYAH            |
| GOOD! FT by DIETRICK,BLAKE               | 13:11 | 9-16  | V 7        | TOOL BY BETTIONE, ON WITH THE       |
| GOOD! FT by DIETRICK,BLAKE               | 13:11 | 9-17  | V 8        |                                     |
| GOOD: I T BY DIE ITHON, DEFINE           | 12:43 | 3 17  | <b>V</b> 0 | MISSED JUMPER by BETHUNE,JAMIYAH    |
|                                          | 12:43 |       |            | REBOUND (OFF) by BETHUNE, JAMIYAH   |
|                                          | 12:29 |       |            | TURNOVER by BEAUDRY,SOPHIE          |
|                                          | 12:29 |       |            | FOUL by BEAUDRY,SOPHIE              |
|                                          | 12:29 |       |            | SUB IN: HOPKINS,MIA                 |
|                                          | 12:29 |       |            | SUB OUT: BETHUNE, JAMIYAH           |
| TURNOVER by TARAKCHIAN,ANNIE             | 12:27 |       |            | 30B 001. BETTIONE, JAINITAIT        |
| TORNOVER BY TANAKOHIAN, ANNIE            | 12:27 |       |            | SUB IN: HORVATINOVIC, JENNY         |
|                                          | 12:27 |       |            | SUB OUT: BEAUDRY,SOPHIE             |
|                                          | 12:26 |       |            | MISSED JUMPER by KURT,HELENA        |
| REBOUND (DEF) by TEAM                    | 12:26 |       |            | MISSED JOMPER by RON1, HELENA       |
| TIMEOUT 30SEC                            | 12:20 |       |            |                                     |
| TIMEOUT MEDIA                            | 12:20 |       |            |                                     |
| MISSED 3PTR by DIETRICK,BLAKE            | 11:59 |       |            |                                     |
| REBOUND (OFF) by TEAM                    | 11:59 |       |            |                                     |
| GOOD! LAYUP by BERNTSEN,AMANDA [PNT]     | 11:49 | 9-19  | V 10       |                                     |
| GOOD! LATOR BY BERNTSEN, AMANDA [FIT]    | 11:38 | 9-19  | V 10       | TURNOVER by MITCHELL,CHRISTINA      |
| STEAL by BERNTSEN,AMANDA                 | 11:36 |       |            | TORNOVER by WITCHELL, CHRISTINA     |
| GOOD! LAYUP by BERNTSEN,AMANDA [FB/PNT]  | 11:34 | 9-21  | V 12       |                                     |
| GOOD! LATOR BY BERNTSEN, AMANDA [FB/FNT] | 11:34 | 9-21  | V 12       | TIMEOUT 30SEC                       |
|                                          | 11:34 |       |            | SUB IN: OLSON,SARAH                 |
|                                          |       |       |            |                                     |
|                                          | 11:34 |       |            | SUB OUT: HOPKINS,MIA                |
| DEPOLIND (DEE) by MILLED MIGHTLE         | 11:17 |       |            | MISSED LAYUP by WALKER,JASMINE      |
| REBOUND (DEF) by MILLER, MICHELLE        | 11:17 |       |            |                                     |
| MISSED LAYUP by MILLER, MICHELLE         | 11:04 |       |            |                                     |
| REBOUND (OFF) by BERNTSEN,AMANDA         | 11:04 |       |            |                                     |
| MISSED 3PTR by TARAKCHIAN,ANNIE          | 10:42 |       |            |                                     |