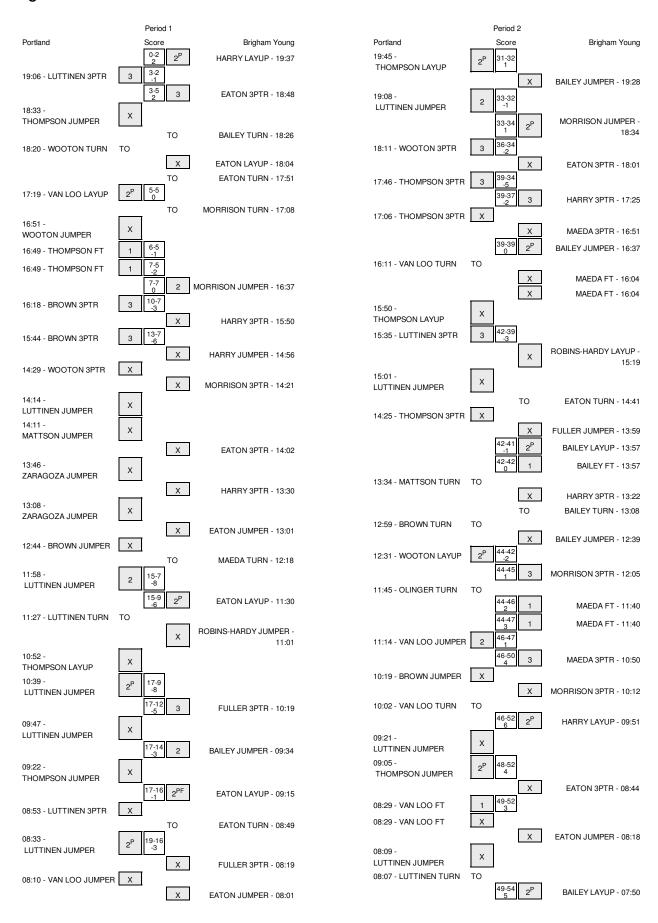

Officials: Wanda Szeremata, Richard Waters, Alejandro Morena Technical Fouls: Portland- None. Brigham Young- None.

Attendance: 858

| Score by periods | 1st | 2nd | Total |
|------------------|-----|-----|-------|
| Portland         | 29  | 34  | 63    |
| Brigham Young    | 32  | 33  | 65    |

Largest lead - Portland by 8 1st-11:58; Brigham Young by 10 2nd-06:53

Score tied - 7 times Lead changed - 8 times