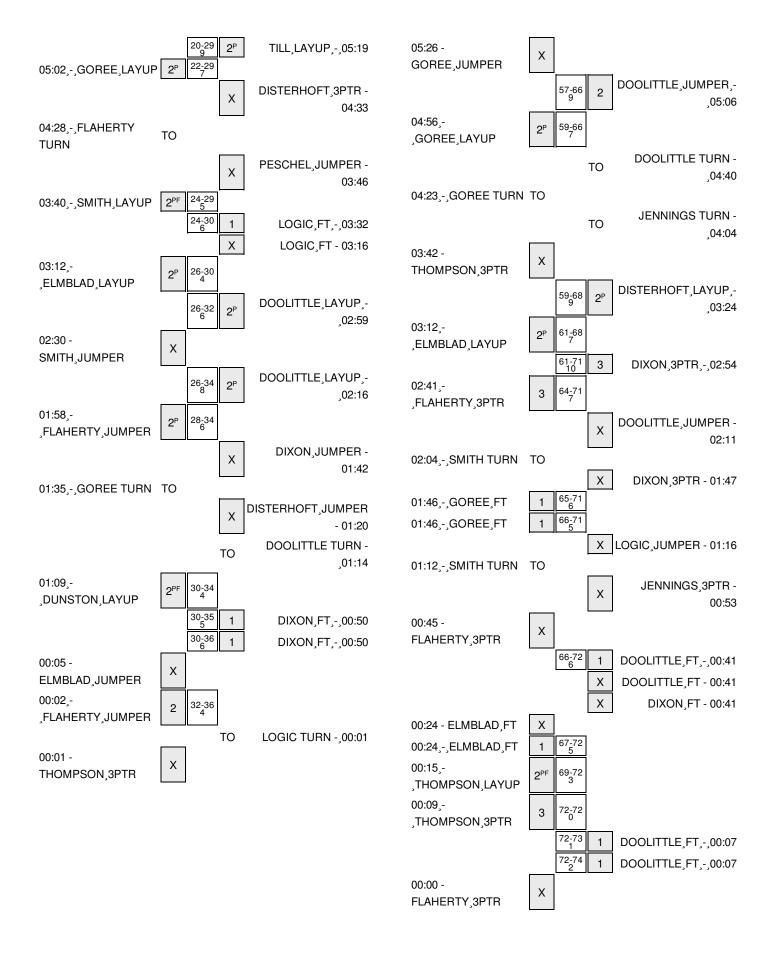

### Michigan vs Iowa 1/22/2015; 8 p.m. at Carver-Hawkeye Arena - Iowa City, Iowa Period 2 Play-By-Play

| VISITORS: Michigan                  | Time  | Score | Margin | HOME: Iowa                               |
|-------------------------------------|-------|-------|--------|------------------------------------------|
| MISSED JUMPER by SMITH, SHANNON     | 19:50 |       |        |                                          |
|                                     | 19:50 |       |        | REBOUND (DEF) by LOGIC, SAMANTHA         |
|                                     | 19:24 | 38-32 | H 6    | GOOD! LAYUP by JENNINGS,WHITNEY [FB/PNT] |
|                                     | 19:24 |       |        | ASSIST by DIXON,MELISSA                  |
| TURNOVER by SMITH, SHANNON          | 19:24 |       |        |                                          |
|                                     | 18:48 | 40-32 | H 8    | GOOD! LAYUP by DOOLITTLE,BETHANY [PNT]   |
|                                     | 18:48 |       |        | ASSIST by LOGIC, SAMANTHA                |
| GOOD! LAYUP by GOREE,CYESHA [PNT]   | 18:19 | 40-34 | H 6    |                                          |
|                                     | 17:59 | 42-34 | H 8    | GOOD! LAYUP by JENNINGS,WHITNEY [PNT]    |
|                                     | 17:59 |       |        | ASSIST by DOOLITTLE,BETHANY              |
| MISSED JUMPER by THOMPSON, SIERA    | 17:28 |       |        |                                          |
|                                     | 17:28 |       |        | REBOUND (DEF) by LOGIC, SAMANTHA         |
|                                     | 17:22 | 44-34 | H 10   | GOOD! LAYUP by DISTERHOFT,ALLY [FB/PNT]  |
|                                     | 17:22 |       |        | ASSIST by DIXON,MELISSA                  |
| MISSED 3PTR by THOMPSON,SIERA       | 17:07 |       |        |                                          |
| REBOUND (OFF) by WILLIAMS, DANIELLE | 17:07 |       |        |                                          |
| MISSED JUMPER by SMITH, SHANNON     | 17:00 |       |        |                                          |
|                                     | 17:00 |       |        | REBOUND (DEF) by DOOLITTLE,BETHANY       |
|                                     | 16:54 | 46-34 | H 12   | GOOD! LAYUP by DISTERHOFT, ALLY [FB/PNT] |
|                                     | 16:54 |       |        | ASSIST by LOGIC,SAMANTHA                 |
| TIMEOUT 30SEC                       | 16:52 |       |        |                                          |
| SUB IN: FLAHERTY,KATELYNN           | 16:52 |       |        |                                          |
| SUB OUT: WILLIAMS, DANIELLE         | 16:52 |       |        |                                          |
|                                     | 16:41 |       |        | MISSED JUMPER by JENNINGS, WHITNEY       |
| REBOUND (DEF) by ELMBLAD, NICOLE    | 16:41 |       |        |                                          |
| MISSED 3PTR by FLAHERTY,KATELYNN    | 16:24 |       |        |                                          |
| REBOUND (OFF) by GOREE,CYESHA       | 16:24 |       |        |                                          |
|                                     | 16:17 |       |        | FOUL by JENNINGS,WHITNEY                 |
| TURNOVER by ELMBLAD, NICOLE         | 16:17 |       |        |                                          |
| TURNOVER by FLAHERTY, KATELYNN      | 16:17 |       |        |                                          |
|                                     | 16:17 |       |        | STEAL by DOOLITTLE,BETHANY               |
|                                     | 16:17 |       |        | MISSED 3PTR by DISTERHOFT,ALLY           |
| REBOUND (DEF) by SMITH, SHANNON     | 16:17 |       |        |                                          |
|                                     | 16:17 |       |        | SUB IN: PESCHEL,KALI                     |
|                                     | 16:17 |       |        | SUB OUT: DIXON,MELISSA                   |
| MISSED JUMPER by SMITH,SHANNON      | 16:16 |       |        |                                          |
| REBOUND (OFF) by GOREE,CYESHA       | 16:16 |       |        |                                          |
|                                     | 15:55 |       |        | SUB OUT: DISTERHOFT,ALLY                 |
| TURNOVER by FLAHERTY,KATELYNN       | 15:30 |       |        |                                          |
|                                     | 15:30 |       |        | STEAL by DOOLITTLE,BETHANY               |
|                                     | 15:24 |       |        | MISSED 3PTR by DIXON,MELISSA             |
|                                     | 15:24 |       |        | REBOUND (OFF) by LOGIC, SAMANTHA         |
| GOOD! 3PTR by THOMPSON,SIERA        | 15:22 | 46-37 | H 9    |                                          |
| ASSIST by FLAHERTY,KATELYNN         | 15:22 |       |        |                                          |
|                                     | 15:22 |       |        | SUB IN: DIXON,MELISSA                    |
|                                     | 15:22 |       |        | SUB OUT: JENNINGS, WHITNEY               |
|                                     | 15:14 |       |        | MISSED 3PTR by DIXON,MELISSA             |