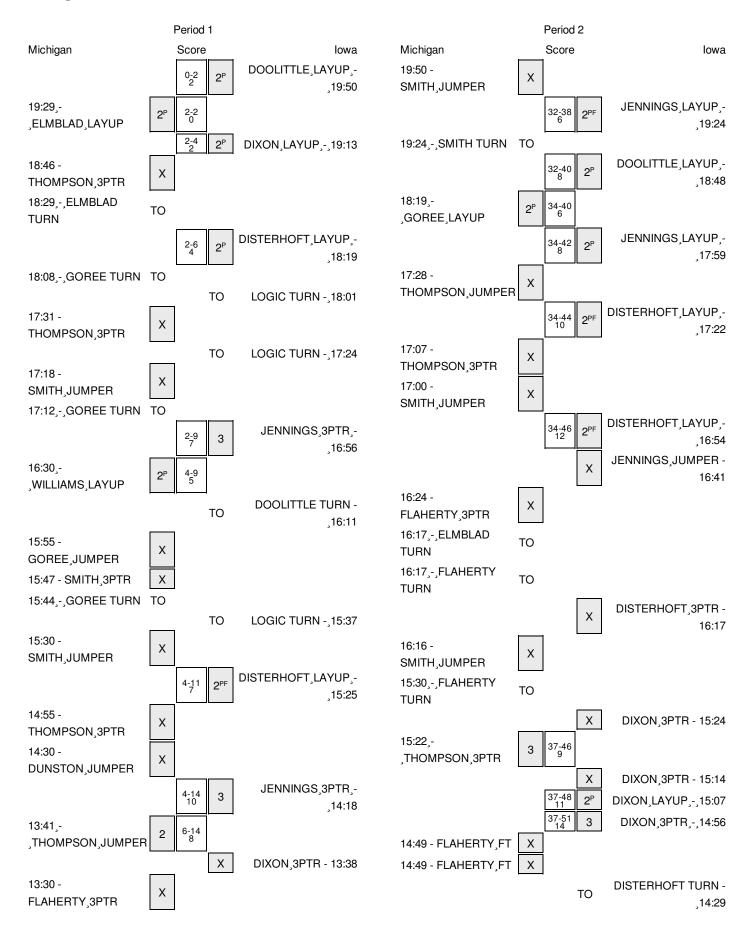

### Michigan vs Iowa 1/22/2015; 8 p.m. at Carver-Hawkeye Arena - Iowa City, Iowa Period 1 Play-By-Play

| VISITORS: Michigan                      | Time  | Score | Margin | HOME: Iowa                               |
|-----------------------------------------|-------|-------|--------|------------------------------------------|
|                                         | 19:50 | 2-0   | H 2    | GOOD! LAYUP by DOOLITTLE,BETHANY [PNT]   |
|                                         | 19:50 |       |        | ASSIST by LOGIC, SAMANTHA                |
| GOOD! LAYUP by ELMBLAD,NICOLE [PNT]     | 19:29 | 2-2   | Т      |                                          |
| ASSIST by THOMPSON, SIERA               | 19:29 |       |        |                                          |
|                                         | 19:13 | 4-2   | H 2    | GOOD! LAYUP by DIXON, MELISSA [PNT]      |
|                                         | 19:13 |       |        | ASSIST by LOGIC, SAMANTHA                |
| MISSED 3PTR by THOMPSON,SIERA           | 18:46 |       |        |                                          |
| REBOUND (OFF) by ELMBLAD, NICOLE        | 18:46 |       |        |                                          |
| TURNOVER by ELMBLAD, NICOLE             | 18:29 |       |        |                                          |
|                                         | 18:19 | 6-2   | H 4    | GOOD! LAYUP by DISTERHOFT,ALLY [PNT]     |
| TURNOVER by GOREE,CYESHA                | 18:08 |       |        |                                          |
|                                         | 18:01 |       |        | TURNOVER by LOGIC, SAMANTHA              |
| MISSED 3PTR by THOMPSON,SIERA           | 17:31 |       |        |                                          |
|                                         | 17:31 |       |        | REBOUND (DEF) by DISTERHOFT, ALLY        |
|                                         | 17:24 |       |        | TURNOVER by LOGIC, SAMANTHA              |
| STEAL by SMITH, SHANNON                 | 17:21 |       |        |                                          |
| MISSED JUMPER by SMITH, SHANNON         | 17:18 |       |        |                                          |
| REBOUND (OFF) by ELMBLAD, NICOLE        | 17:18 |       |        |                                          |
| TURNOVER by GOREE,CYESHA                | 17:12 |       |        |                                          |
| FOUL by ELMBLAD, NICOLE                 | 17:03 |       |        |                                          |
|                                         | 16:56 | 9-2   | H 7    | GOOD! 3PTR by JENNINGS,WHITNEY           |
|                                         | 16:56 |       |        | ASSIST by LOGIC, SAMANTHA                |
|                                         | 16:47 |       |        | FOUL by DIXON,MELISSA                    |
| GOOD! LAYUP by WILLIAMS, DANIELLE [PNT] | 16:30 | 9-4   | H 5    |                                          |
| ASSIST by GOREE,CYESHA                  | 16:30 |       |        |                                          |
|                                         | 16:11 |       |        | TURNOVER by DOOLITTLE,BETHANY            |
| SUB IN: DUNSTON, JILLIAN                | 16:11 |       |        |                                          |
| SUB OUT: ELMBLAD, NICOLE                | 16:11 |       |        |                                          |
|                                         | 16:11 |       |        | SUB IN: PESCHEL,KALI                     |
|                                         | 16:11 |       |        | SUB OUT: DIXON,MELISSA                   |
| MISSED JUMPER by GOREE,CYESHA           | 15:55 |       |        |                                          |
|                                         | 15:55 |       |        | BLOCK by DOOLITTLE,BETHANY               |
| REBOUND (OFF) by GOREE, CYESHA          | 15:53 |       |        |                                          |
| MISSED 3PTR by SMITH,SHANNON            | 15:47 |       |        |                                          |
| REBOUND (OFF) by GOREE, CYESHA          | 15:47 |       |        |                                          |
| TURNOVER by GOREE,CYESHA                | 15:44 |       |        |                                          |
|                                         | 15:42 |       |        | TIMEOUT MEDIA                            |
|                                         | 15:37 |       |        | TURNOVER by LOGIC, SAMANTHA              |
| STEAL by WILLIAMS, DANIELLE             | 15:35 |       |        |                                          |
| MISSED JUMPER by SMITH, SHANNON         | 15:30 |       |        |                                          |
|                                         | 15:30 |       |        | REBOUND (DEF) by LOGIC, SAMANTHA         |
|                                         | 15:25 | 11-4  | H 7    | GOOD! LAYUP by DISTERHOFT, ALLY [FB/PNT] |
|                                         | 15:25 |       |        | ASSIST by LOGIC, SAMANTHA                |
| MISSED 3PTR by THOMPSON,SIERA           | 14:55 |       |        |                                          |
| REBOUND (OFF) by DUNSTON, JILLIAN       | 14:55 |       |        |                                          |
| MISSED JUMPER by DUNSTON,JILLIAN        | 14:30 |       |        |                                          |
|                                         | 14:30 |       |        | BLOCK by DOOLITTLE,BETHANY               |

| VISITORS: Michigan                     | Time  | Score | Margin | HOME: Iowa                           |
|----------------------------------------|-------|-------|--------|--------------------------------------|
| , , , , , , , , , , , , , , , , , , ,  | 14:28 |       |        | REBOUND (DEF) by LOGIC,SAMANTHA      |
|                                        | 14:18 | 14-4  | H 10   | GOOD! 3PTR by JENNINGS,WHITNEY       |
|                                        | 14:18 |       |        | ASSIST by DISTERHOFT, ALLY           |
| TIMEOUT 30SEC                          | 14:17 |       |        |                                      |
| SUB IN: FLAHERTY,KATELYNN              | 14:17 |       |        |                                      |
| SUB OUT: DUNSTON,JILLIAN               | 14:17 |       |        |                                      |
|                                        | 14:17 |       |        | SUB IN: DIXON,MELISSA                |
|                                        | 14:17 |       |        | SUB OUT: JENNINGS, WHITNEY           |
| GOOD! JUMPER by THOMPSON, SIERA        | 13:41 | 14-6  | H 8    |                                      |
|                                        | 13:38 |       |        | MISSED 3PTR by DIXON, MELISSA        |
| REBOUND (DEF) by THOMPSON, SIERA       | 13:38 |       |        |                                      |
| MISSED 3PTR by FLAHERTY,KATELYNN       | 13:30 |       |        |                                      |
|                                        | 13:30 |       |        | REBOUND (DEF) by DISTERHOFT, ALLY    |
| FOUL by WILLIAMS, DANIELLE             | 13:28 |       |        |                                      |
| SUB IN: ELMBLAD,NICOLE                 | 13:28 |       |        |                                      |
| SUB OUT: WILLIAMS, DANIELLE            | 13:28 |       |        |                                      |
|                                        | 13:16 |       |        | TURNOVER by DOOLITTLE,BETHANY        |
| STEAL by ELMBLAD, NICOLE               | 13:16 |       |        |                                      |
|                                        | 13:16 |       |        | SUB IN: TILL,CLAIRE                  |
|                                        | 13:16 |       |        | SUB OUT: DOOLITTLE,BETHANY           |
| GOOD! LAYUP by FLAHERTY,KATELYNN [PNT] | 13:06 | 14-8  | H 6    |                                      |
|                                        | 12:51 | 16-8  | H 8    | GOOD! LAYUP by TILL,CLAIRE [PNT]     |
|                                        | 12:51 |       |        | ASSIST by PESCHEL,KALI               |
| GOOD! JUMPER by FLAHERTY, KATELYNN     | 12:32 | 16-10 | H 6    |                                      |
|                                        | 12:15 |       |        | TURNOVER by LOGIC,SAMANTHA           |
| SUB IN: DUNSTON,JILLIAN                | 12:15 |       |        |                                      |
| SUB OUT: GOREE,CYESHA                  | 12:15 |       |        |                                      |
|                                        | 12:15 |       |        | SUB IN: JENNINGS, WHITNEY            |
|                                        | 12:15 |       |        | SUB OUT: LOGIC,SAMANTHA              |
| GOOD! LAYUP by THOMPSON, SIERA [PNT]   | 11:46 | 16-12 | H 4    |                                      |
| SUB IN: RISTOVSKI,MADISON              | 11:21 |       |        |                                      |
| SUB OUT: THOMPSON,SIERA                | 11:21 |       |        |                                      |
|                                        | 11:21 |       |        | SUB IN: LOGIC,SAMANTHA               |
|                                        | 11:21 |       |        | SUB OUT: DISTERHOFT,ALLY             |
|                                        | 11:10 | 18-12 | H 6    | GOOD! JUMPER by JENNINGS, WHITNEY    |
| TURNOVER by ELMBLAD, NICOLE            | 10:42 |       |        |                                      |
| SUB IN: GOREE,CYESHA                   | 10:42 |       |        |                                      |
| SUB OUT: DUNSTON,JILLIAN               | 10:42 |       |        |                                      |
|                                        | 10:42 |       |        | SUB IN: DOOLITTLE,BETHANY            |
|                                        | 10:42 |       |        | SUB IN: DISTERHOFT,ALLY              |
|                                        | 10:42 |       |        | SUB OUT: TILL,CLAIRE                 |
|                                        | 10:42 |       |        | SUB OUT: PESCHEL,KALI                |
|                                        | 10:23 | 20-12 | H 8    | GOOD! LAYUP by DISTERHOFT,ALLY [PNT] |
| GOOD! LAYUP by GOREE,CYESHA [PNT]      | 10:06 | 20-14 | H 6    |                                      |
| ASSIST by FLAHERTY,KATELYNN            | 10:06 |       |        |                                      |
|                                        | 09:42 | 22-14 | H 8    | GOOD! JUMPER by LOGIC, SAMANTHA      |
|                                        | 09:42 |       |        | ASSIST by JENNINGS, WHITNEY          |
| TURNOVER by ELMBLAD, NICOLE            | 09:29 |       |        |                                      |
|                                        | 09:28 |       |        | STEAL by JENNINGS, WHITNEY           |
|                                        | 09:21 |       |        | MISSED 3PTR by JENNINGS,WHITNEY      |
| REBOUND (DEF) by ELMBLAD, NICOLE       | 09:21 |       |        |                                      |
| SUB IN: THOMPSON,SIERA                 | 09:13 |       |        |                                      |

| VISITORS: Michigan                   | Time  | Score | Margin | HOME: Iowa                           |
|--------------------------------------|-------|-------|--------|--------------------------------------|
| SUB IN: WILLIAMS, DANIELLE           | 09:13 |       |        |                                      |
| SUB OUT: SMITH, SHANNON              | 09:13 |       |        |                                      |
| SUB OUT: ELMBLAD, NICOLE             | 09:13 |       |        |                                      |
|                                      | 09:13 |       |        | SUB IN: KASTANEK,ALEXA               |
|                                      | 09:13 |       |        | SUB OUT: DIXON,MELISSA               |
| MISSED JUMPER by FLAHERTY, KATELYNN  | 08:53 |       |        |                                      |
| REBOUND (OFF) by GOREE,CYESHA        | 08:53 |       |        |                                      |
| GOOD! JUMPER by GOREE, CYESHA        | 08:47 | 22-16 | H 6    |                                      |
| ,                                    | 08:35 | 24-16 | H 8    | GOOD! JUMPER by LOGIC,SAMANTHA       |
|                                      | 08:35 |       |        | ASSIST by DOOLITTLE,BETHANY          |
| MISSED JUMPER by GOREE,CYESHA        | 08:17 |       |        | 7.00.01.27.2002.11122.52.1111.111    |
| imicold down living dorked, or lorw  | 08:17 |       |        | REBOUND (DEF) by KASTANEK,ALEXA      |
|                                      | 08:11 |       |        | TURNOVER by KASTANEK,ALEXA           |
|                                      | 08:11 |       |        | FOUL by KASTANEK, ALEXA              |
|                                      | 08:00 |       |        | SUB IN: DIXON,MELISSA                |
|                                      | 08:00 |       |        | SUB OUT: JENNINGS,WHITNEY            |
|                                      |       |       |        |                                      |
| ANICOED HIMPER L. ELAHERTY//ATELYANI | 07:52 |       |        | TIMEOUT media                        |
| MISSED JUMPER by FLAHERTY, KATELYNN  | 07:45 |       |        |                                      |
| REBOUND (OFF) by GOREE,CYESHA        | 07:45 |       |        |                                      |
| GOOD! LAYUP by GOREE,CYESHA [PNT]    | 07:42 | 24-18 | H 6    |                                      |
|                                      | 07:27 |       |        | MISSED 3PTR by DIXON,MELISSA         |
|                                      | 07:27 |       |        | REBOUND (OFF) by TEAM                |
|                                      | 07:24 |       |        | SUB IN: JENNINGS,WHITNEY             |
|                                      | 07:24 |       |        | SUB OUT: KASTANEK,ALEXA              |
|                                      | 07:10 | 27-18 | H 9    | GOOD! 3PTR by LOGIC,SAMANTHA         |
|                                      | 07:10 |       |        | ASSIST by DOOLITTLE,BETHANY          |
| MISSED 3PTR by WILLIAMS, DANIELLE    | 06:38 |       |        |                                      |
| REBOUND (OFF) by THOMPSON, SIERA     | 06:20 |       |        |                                      |
| GOOD! LAYUP by GOREE,CYESHA [PNT]    | 06:18 | 27-20 | H 7    |                                      |
| ASSIST by RISTOVSKI,MADISON          | 06:18 |       |        |                                      |
|                                      | 06:05 |       |        | MISSED 3PTR by JENNINGS,WHITNEY      |
|                                      | 06:05 |       |        | REBOUND (OFF) by DISTERHOFT, ALLY    |
| FOUL by GOREE,CYESHA                 | 06:03 |       |        |                                      |
| SUB IN: ELMBLAD,NICOLE               | 06:03 |       |        |                                      |
| SUB IN: SMITH, SHANNON               | 06:03 |       |        |                                      |
| SUB OUT: WILLIAMS, DANIELLE          | 06:03 |       |        |                                      |
| SUB OUT: RISTOVSKI,MADISON           | 06:03 |       |        |                                      |
|                                      | 06:03 |       |        | SUB IN: PESCHEL,KALI                 |
|                                      | 06:03 |       |        | SUB OUT: LOGIC,SAMANTHA              |
|                                      | 05:54 |       |        | MISSED JUMPER by DISTERHOFT, ALLY    |
| REBOUND (DEF) by GOREE,CYESHA        | 05:54 |       |        | MIGGED GOME ETT BY DIGTERTION 1,ALET |
| MISSED 3PTR by FLAHERTY,KATELYNN     | 05:42 |       |        |                                      |
| WIGSED SFIREDY LANEITT, MATELININ    | 05:42 |       |        | REBOUND (DEF) by TEAM                |
|                                      |       |       |        |                                      |
| DEDOLIND (DEE) L. CODEE OVECHA       | 05:28 |       |        | MISSED JUMPER by DOOLITTLE,BETHANY   |
| REBOUND (DEF) by GOREE, CYESHA       | 05:28 |       |        |                                      |
| MISSED FT by SMITH,SHANNON           | 05:22 |       |        |                                      |
| REBOUND (DEADB) by TEAM              | 05:22 |       |        |                                      |
| MISSED FT by SMITH,SHANNON           | 05:22 |       |        |                                      |
|                                      | 05:22 |       |        | REBOUND (DEF) by TILL,CLAIRE         |
|                                      | 05:22 |       |        | SUB IN: TILL,CLAIRE                  |
|                                      | 05:22 |       |        | SUB OUT: DOOLITTLE,BETHANY           |
|                                      | 05:21 |       |        | FOUL by DISTERHOFT, ALLY             |

| VISITORS: Michigan                       | Time  | Score | Margin | HOME: Iowa                             |
|------------------------------------------|-------|-------|--------|----------------------------------------|
|                                          | 05:19 | 29-20 | H 9    | GOOD! LAYUP by TILL,CLAIRE [PNT]       |
|                                          | 05:19 |       |        | ASSIST by DISTERHOFT, ALLY             |
| GOOD! LAYUP by GOREE,CYESHA [PNT]        | 05:02 | 29-22 | H 7    |                                        |
| ASSIST by FLAHERTY,KATELYNN              | 05:02 |       |        |                                        |
|                                          | 04:33 |       |        | MISSED 3PTR by DISTERHOFT,ALLY         |
| REBOUND (DEF) by SMITH, SHANNON          | 04:33 |       |        |                                        |
| SUB IN: DUNSTON, JILLIAN                 | 04:32 |       |        |                                        |
| SUB OUT: GOREE,CYESHA                    | 04:32 |       |        |                                        |
|                                          | 04:32 |       |        | SUB IN: LOGIC, SAMANTHA                |
|                                          | 04:32 |       |        | SUB OUT: DISTERHOFT,ALLY               |
| TURNOVER by FLAHERTY, KATELYNN           | 04:28 |       |        |                                        |
|                                          | 03:46 |       |        | MISSED JUMPER by PESCHEL,KALI          |
| REBOUND (DEF) by SMITH, SHANNON          | 03:46 |       |        |                                        |
| GOOD! LAYUP by SMITH, SHANNON [FB/PNT]   | 03:40 | 29-24 | H 5    |                                        |
|                                          | 03:32 | 30-24 | H 6    | GOOD! FT by LOGIC, SAMANTHA            |
|                                          | 03:32 |       |        | TIMEOUT MEDIA                          |
| SUB IN: GOREE,CYESHA                     | 03:32 |       |        |                                        |
| SUB OUT: DUNSTON,JILLIAN                 | 03:32 |       |        |                                        |
| FOUL by DUNSTON, JILLIAN                 | 03:31 |       |        |                                        |
|                                          | 03:16 |       |        | MISSED FT by LOGIC, SAMANTHA           |
| REBOUND (DEF) by ELMBLAD, NICOLE         | 03:16 |       |        |                                        |
| GOOD! LAYUP by ELMBLAD,NICOLE [PNT]      | 03:12 | 30-26 | H 4    |                                        |
|                                          | 02:59 | 32-26 | H 6    | GOOD! LAYUP by DOOLITTLE,BETHANY [PNT] |
|                                          | 02:59 |       |        | ASSIST by DIXON,MELISSA                |
|                                          | 02:46 |       |        | SUB IN: DOOLITTLE,BETHANY              |
|                                          | 02:46 |       |        | SUB IN: DISTERHOFT,ALLY                |
|                                          | 02:46 |       |        | SUB OUT: TILL, CLAIRE                  |
|                                          | 02:46 |       |        | SUB OUT: PESCHEL,KALI                  |
| MISSED JUMPER by SMITH, SHANNON          | 02:30 |       |        |                                        |
|                                          | 02:30 |       |        | REBOUND (DEF) by TEAM                  |
|                                          | 02:16 | 34-26 | H 8    | GOOD! LAYUP by DOOLITTLE,BETHANY [PNT] |
|                                          | 02:16 |       |        | ASSIST by LOGIC,SAMANTHA               |
| GOOD! JUMPER by FLAHERTY, KATELYNN [PNT] | 01:58 | 34-28 | H 6    |                                        |
| ASSIST by GOREE,CYESHA                   | 01:58 |       |        |                                        |
|                                          | 01:42 |       |        | MISSED JUMPER by DIXON, MELISSA        |
| REBOUND (DEF) by ELMBLAD, NICOLE         | 01:42 |       |        |                                        |
| TURNOVER by GOREE, CYESHA                | 01:35 |       |        |                                        |
| FOUL by GOREE,CYESHA                     | 01:35 |       |        |                                        |
|                                          | 01:20 |       |        | MISSED JUMPER by DISTERHOFT, ALLY      |
| BLOCK by ELMBLAD, NICOLE                 | 01:20 |       |        |                                        |
|                                          | 01:20 |       |        | REBOUND (OFF) by TEAM                  |
| SUB IN: DUNSTON, JILLIAN                 | 01:20 |       |        |                                        |
| SUB OUT: GOREE,CYESHA                    | 01:20 |       |        |                                        |
|                                          | 01:14 |       |        | TURNOVER by DOOLITTLE,BETHANY          |
| STEAL by SMITH, SHANNON                  | 01:12 |       |        |                                        |
| GOOD! LAYUP by DUNSTON, JILLIAN [FB/PNT] | 01:09 | 34-30 | H 4    |                                        |
| ASSIST by THOMPSON, SIERA                | 01:09 |       |        |                                        |
| FOUL by DUNSTON, JILLIAN                 | 00:50 |       |        |                                        |
|                                          | 00:50 | 35-30 | H 5    | GOOD! FT by DIXON,MELISSA              |
|                                          | 00:50 | 36-30 | H 6    | GOOD! FT by DIXON,MELISSA              |
|                                          | 00:33 |       |        | FOUL by DIXON,MELISSA                  |
|                                          | 00:33 |       |        | SUB IN: PESCHEL,KALI                   |

| VISITORS: Michigan                | Time  | Score | Margin | HOME: Iowa                 |
|-----------------------------------|-------|-------|--------|----------------------------|
|                                   | 00:33 |       |        | SUB OUT: DIXON,MELISSA     |
| MISSED JUMPER by ELMBLAD, NICOLE  | 00:05 |       |        |                            |
| REBOUND (OFF) by DUNSTON, JILLIAN | 00:05 |       |        |                            |
| GOOD! JUMPER by FLAHERTY,KATELYNN | 00:02 | 36-32 | H 4    |                            |
| ASSIST by DUNSTON, JILLIAN        | 00:02 |       |        |                            |
|                                   | 00:01 |       |        | TURNOVER by LOGIC,SAMANTHA |
| MISSED 3PTR by THOMPSON,SIERA     | 00:01 |       |        |                            |
| REBOUND (OFF) by ELMBLAD, NICOLE  | 00:01 |       |        |                            |
|                                   | 00:01 |       |        | SUB IN: TILL,CLAIRE        |
|                                   | 00:01 |       |        | SUB OUT: PESCHEL,KALI      |