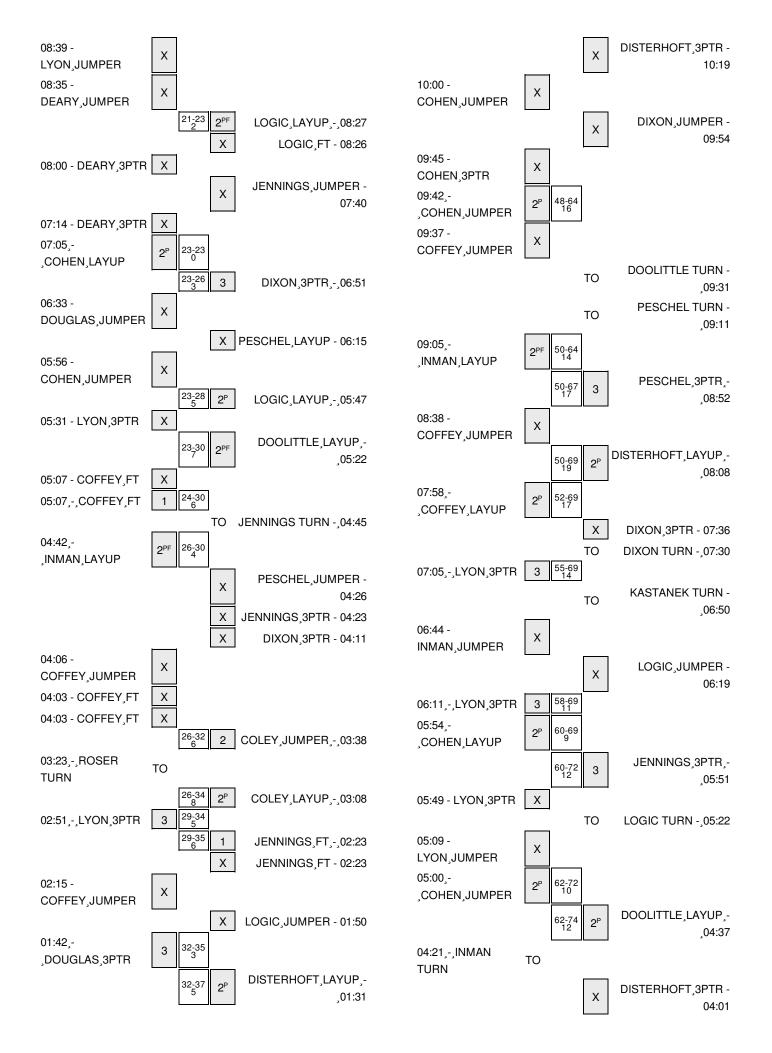

| VISITORS: Northwestern                 | Time           | Score | Margin | HOME: Iowa                                |
|----------------------------------------|----------------|-------|--------|-------------------------------------------|
| SUB IN: INMAN,CHRISTEN                 | 07:48          |       |        |                                           |
| SUB OUT: ROSER,KARLY                   | 07:48          |       |        |                                           |
|                                        | 07:48          |       |        | SUB IN: LOGIC,SAMANTHA                    |
|                                        | 07:48          |       |        | SUB OUT: BUTTENHAM, CHRISTINA             |
| FOUL by DEARY, ASHLEY                  | 07:47          |       |        |                                           |
|                                        | 07:40          |       |        | MISSED JUMPER by JENNINGS, WHITNEY        |
| REBOUND (DEF) by TEAM                  | 07:40          |       |        |                                           |
| MISSED 3PTR by DEARY, ASHLEY           | 07:14          |       |        |                                           |
| REBOUND (OFF) by DOUGLAS,LAUREN        | 07:14          |       |        |                                           |
| GOOD! LAYUP by COHEN,ALEX [PNT]        | 07:05          | 23-23 | Т      |                                           |
| ASSIST by INMAN,CHRISTEN               | 07:05          |       |        |                                           |
|                                        | 06:51          | 26-23 | Н3     | GOOD! 3PTR by DIXON,MELISSA               |
|                                        | 06:51          | 20 20 | 110    | ASSIST by JENNINGS, WHITNEY               |
| MISSED JUMPER by DOUGLAS, LAUREN       | 06:33          |       |        | Acolor by CENNINGS, WITHVET               |
| WIGGED TOWN EIT BY DOOGLAG, LACTIEN    | 06:33          |       |        | REBOUND (DEF) by DIXON,MELISSA            |
|                                        | 06:35          |       |        | MISSED LAYUP by PESCHEL,KALI              |
| DEDOLIND (DEE) by TEAM                 |                |       |        | MISSED LATOR BY RESCREE, RALI             |
| REBOUND (DEF) by TEAM                  | 06:15          |       |        |                                           |
| SUB IN: COFFEY,NIA                     | 06:14          |       |        |                                           |
| SUB OUT: DOUGLAS,LAUREN                | 06:14          |       |        | 0.15 W. 51077511077 A.V.V                 |
|                                        | 06:14          |       |        | SUB IN: DISTERHOFT,ALLY                   |
|                                        | 06:14          |       |        | SUB OUT: DIXON,MELISSA                    |
| MISSED JUMPER by COHEN,ALEX            | 05:56          |       |        |                                           |
|                                        | 05:56          |       |        | REBOUND (DEF) by DOOLITTLE,BETHANY        |
|                                        | 05:47          | 28-23 | H 5    | GOOD! LAYUP by LOGIC,SAMANTHA [PNT]       |
| TIMEOUT 30SEC                          | 05:42          |       |        |                                           |
| MISSED 3PTR by LYON,MAGGIE             | 05:31          |       |        |                                           |
|                                        | 05:31          |       |        | REBOUND (DEF) by LOGIC,SAMANTHA           |
|                                        | 05:22          | 30-23 | H 7    | GOOD! LAYUP by DOOLITTLE,BETHANY [FB/PNT] |
|                                        | 05:22          |       |        | ASSIST by JENNINGS, WHITNEY               |
|                                        | 05:07          |       |        | FOUL by DOOLITTLE,BETHANY                 |
| MISSED FT by COFFEY,NIA                | 05:07          |       |        |                                           |
| REBOUND (DEADB) by TEAM                | 05:07          |       |        |                                           |
| GOOD! FT by COFFEY,NIA                 | 05:07          | 30-24 | H 6    |                                           |
| SUB IN: ROSER,KARLY                    | 05:07          |       |        |                                           |
| SUB OUT: DEARY,ASHLEY                  | 05:07          |       |        |                                           |
|                                        | 05:07          |       |        | SUB IN: TILL,CLAIRE                       |
|                                        | 05:07          |       |        | SUB OUT: DOOLITTLE,BETHANY                |
|                                        | 04:45          |       |        | TURNOVER by JENNINGS, WHITNEY             |
| STEAL by ROSER,KARLY                   | 04:44          |       |        | · ·                                       |
| GOOD! LAYUP by INMAN,CHRISTEN [FB/PNT] | 04:42          | 30-26 | H 4    |                                           |
| ASSIST by ROSER,KARLY                  | 04:42          | 00 20 |        |                                           |
| rect by recent, when                   | 04:26          |       |        | MISSED JUMPER by PESCHEL,KALI             |
|                                        | 04:26          |       |        | REBOUND (OFF) by TILL,CLAIRE              |
|                                        | 04:23          |       |        | MISSED 3PTR by JENNINGS,WHITNEY           |
|                                        |                |       |        |                                           |
| EOUI by COHEN ALEY                     | 04:23<br>04:22 |       |        | REBOUND (OFF) by TILL,CLAIRE              |
| FOUL by COHEN,ALEX                     |                |       |        | OUD IN DIVON MELIOCA                      |
|                                        | 04:22          |       |        | SUB IN: DIXON, MELISSA                    |
|                                        | 04:22          |       |        | SUB OUT: PESCHEL,KALI                     |
|                                        | 04:11          |       |        | MISSED 3PTR by DIXON,MELISSA              |
| REBOUND (DEF) by LYON,MAGGIE           | 04:11          |       |        |                                           |
| MISSED JUMPER by COFFEY,NIA            | 04:06          |       |        |                                           |
| REBOUND (OFF) by INMAN, CHRISTEN       | 04:06          |       |        |                                           |

| VISITORS: Northwestern              | Time  | Score | Margin | HOME: Iowa                            |
|-------------------------------------|-------|-------|--------|---------------------------------------|
| MISSED FT by COFFEY,NIA             | 04:03 |       |        |                                       |
| REBOUND (DEADB) by TEAM             | 04:03 |       |        |                                       |
| MISSED FT by COFFEY,NIA             | 04:03 |       |        |                                       |
|                                     | 04:03 |       |        | REBOUND (DEF) by LOGIC, SAMANTHA      |
| SUB IN: DOUGLAS,LAUREN              | 04:03 |       |        |                                       |
| SUB OUT: COHEN,ALEX                 | 04:03 |       |        |                                       |
|                                     | 04:03 |       |        | SUB IN: COLEY,CHASE                   |
|                                     | 04:03 |       |        | SUB OUT: TILL,CLAIRE                  |
|                                     | 03:55 |       |        | FOUL by TILL, CLAIRE                  |
|                                     | 03:38 | 32-26 | H 6    | GOOD! JUMPER by COLEY, CHASE          |
|                                     | 03:38 |       |        | ASSIST by DISTERHOFT, ALLY            |
| TURNOVER by ROSER,KARLY             | 03:23 |       |        |                                       |
|                                     | 03:22 |       |        | TIMEOUT MEDIA                         |
|                                     | 03:08 | 34-26 | H 8    | GOOD! LAYUP by COLEY, CHASE [PNT]     |
|                                     | 03:08 |       |        | ASSIST by JENNINGS, WHITNEY           |
| GOOD! 3PTR by LYON,MAGGIE           | 02:51 | 34-29 | H 5    |                                       |
| ASSIST by ROSER,KARLY               | 02:51 |       |        |                                       |
| FOUL by DOUGLAS, LAUREN             | 02:42 |       |        |                                       |
| FOUL by ROSER,KARLY                 | 02:23 |       |        |                                       |
|                                     | 02:23 | 35-29 | H 6    | GOOD! FT by JENNINGS, WHITNEY         |
|                                     | 02:23 |       |        | MISSED FT by JENNINGS, WHITNEY        |
| REBOUND (DEF) by DOUGLAS,LAUREN     | 02:23 |       |        | ,                                     |
| SUB IN: DEARY, ASHLEY               | 02:23 |       |        |                                       |
| SUB OUT: ROSER,KARLY                | 02:23 |       |        |                                       |
| MISSED JUMPER by COFFEY,NIA         | 02:15 |       |        |                                       |
| •                                   | 02:15 |       |        | REBOUND (DEF) by JENNINGS, WHITNEY    |
|                                     | 01:50 |       |        | MISSED JUMPER by LOGIC,SAMANTHA       |
| REBOUND (DEF) by LYON,MAGGIE        | 01:50 |       |        | •                                     |
|                                     | 01:44 |       |        | TIMEOUT 30SEC                         |
| GOOD! 3PTR by DOUGLAS, LAUREN       | 01:42 | 35-32 | Н3     |                                       |
| ASSIST by INMAN, CHRISTEN           | 01:42 |       |        |                                       |
| •                                   | 01:31 | 37-32 | H 5    | GOOD! LAYUP by DISTERHOFT,ALLY [PNT]  |
| GOOD! JUMPER by DOUGLAS, LAUREN     | 01:10 | 37-34 | Н3     | , , , ,                               |
| ASSIST by DEARY, ASHLEY             | 01:10 |       |        |                                       |
| • •                                 | 00:59 | 39-34 | H 5    | GOOD! LAYUP by DISTERHOFT, ALLY [PNT] |
|                                     | 00:59 |       |        | ASSIST by LOGIC,SAMANTHA              |
| GOOD! LAYUP by DOUGLAS,LAUREN [PNT] | 00:39 | 39-36 | H 3    | •                                     |
| , , , , , ,                         | 00:06 |       |        | TURNOVER by LOGIC,SAMANTHA            |
| STEAL by INMAN, CHRISTEN            | 00:04 |       |        | •                                     |
| •                                   | 00:03 |       |        | FOUL by DISTERHOFT,ALLY               |
| GOOD! FT by DOUGLAS,LAUREN          | 00:03 | 39-37 | H 2    | ·                                     |
| GOOD! FT by DOUGLAS,LAUREN          | 00:03 | 39-38 | H 1    |                                       |
| SUB IN: TUTTLE,ALLIE                | 00:03 |       |        |                                       |
| SUB OUT: DOUGLAS,LAUREN             | 00:03 |       |        |                                       |
|                                     | 00:03 |       |        | SUB IN: DOOLITTLE,BETHANY             |
|                                     | 00:03 |       |        | SUB OUT: COLEY,CHASE                  |
|                                     | 00:01 | 41-38 | H 3    | GOOD! JUMPER by JENNINGS, WHITNEY     |
|                                     | 00:01 |       |        | ASSIST by DISTERHOFT,ALLY             |