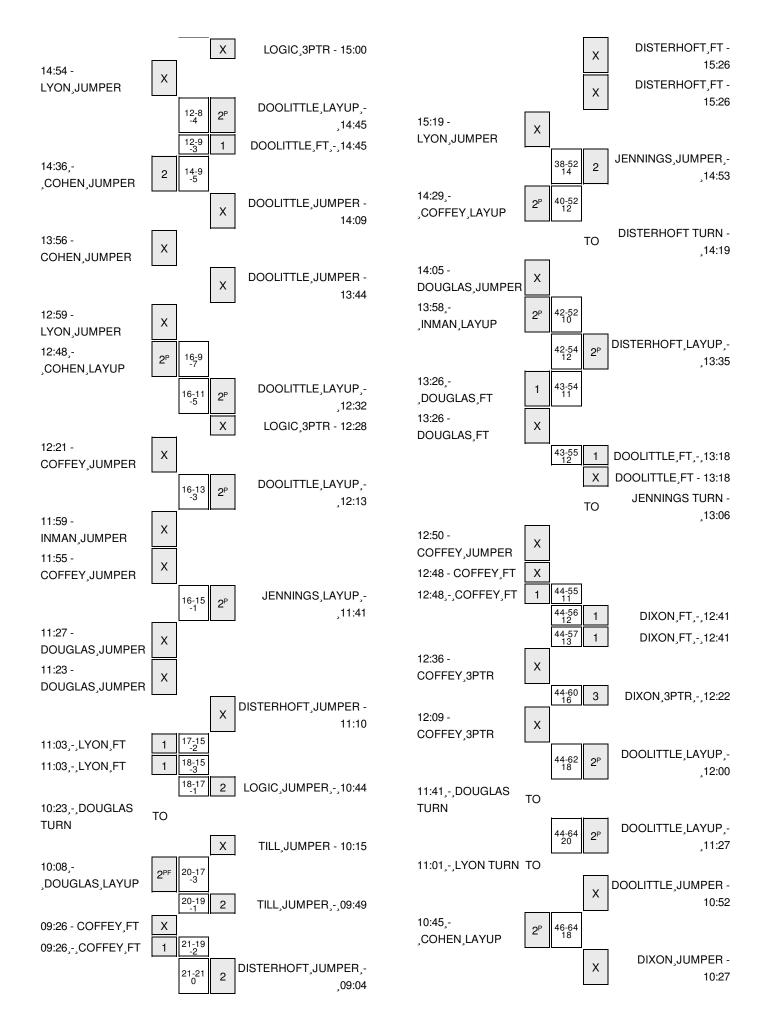

| VISITORS: Northwestern           | Time  | Score | Margin     | HOME: Iowa                              |
|----------------------------------|-------|-------|------------|-----------------------------------------|
| REBOUND (DEF) by INMAN, CHRISTEN | 15:35 |       | -          |                                         |
| TIMEOUT MEDIA                    | 15:32 |       |            |                                         |
| MISSED JUMPER by COFFEY,NIA      | 15:19 |       |            |                                         |
| REBOUND (OFF) by LYON,MAGGIE     | 15:19 |       |            |                                         |
| GOOD! LAYUP by LYON,MAGGIE [PNT] | 15:12 | 6-12  | V 6        |                                         |
|                                  | 15:00 |       |            | MISSED 3PTR by LOGIC,SAMANTHA           |
| REBOUND (DEF) by COHEN,ALEX      | 15:00 |       |            | · ·                                     |
| . , ,                            | 14:57 |       |            | SUB IN: PESCHEL,KALI                    |
|                                  | 14:57 |       |            | SUB OUT: DISTERHOFT,ALLY                |
| MISSED JUMPER by LYON,MAGGIE     | 14:54 |       |            | ,                                       |
| •                                | 14:54 |       |            | REBOUND (DEF) by LOGIC, SAMANTHA        |
|                                  | 14:45 | 8-12  | V 4        | GOOD! LAYUP by DOOLITTLE,BETHANY [PNT]  |
| FOUL by COHEN, ALEX              | 14:45 |       |            |                                         |
| . 0020, 00                       | 14:45 | 9-12  | V 3        | GOOD! FT by DOOLITTLE,BETHANY           |
|                                  | 14:45 | 0     |            | SUB IN: KASTANEK,ALEXA                  |
|                                  | 14:45 |       |            | SUB OUT: JENNINGS, WHITNEY              |
| GOOD! JUMPER by COHEN,ALEX       | 14:36 | 9-14  | V 5        | 000 001:02:11111100;111111121           |
| ASSIST by DEARY, ASHLEY          | 14:36 | 3 14  | <b>V</b> 3 |                                         |
| AGGIOT BY DEALT, AGGIEET         | 14:09 |       |            | MISSED JUMPER by DOOLITTLE,BETHANY      |
| REBOUND (DEF) by COFFEY,NIA      | 14:09 |       |            | MIGGED JOINT ETT DY DOOLITTEE, BETTIANT |
| MISSED JUMPER by COHEN,ALEX      | 13:56 |       |            |                                         |
| MISSED JUMPER by COHEN, ALEX     | 13:56 |       |            | REBOUND (DEF) by DOOLITTLE,BETHANY      |
|                                  | 13:44 |       |            |                                         |
| DLOCK by COFFEVANA               |       |       |            | MISSED JUMPER by DOOLITTLE,BETHANY      |
| BLOCK by COFFEY,NIA              | 13:44 |       |            | DEDOUND (OFF) by TEAM                   |
| CUR IN POOED KARLY               | 13:44 |       |            | REBOUND (OFF) by TEAM                   |
| SUB IN: ROSER,KARLY              | 13:26 |       |            |                                         |
| SUB OUT: DEARY,ASHLEY            | 13:26 |       |            | OUD IN DIOTERMOST ALLY                  |
|                                  | 13:26 |       |            | SUB IN: DISTERHOFT, ALLY                |
|                                  | 13:26 |       |            | SUB IN: JENNINGS, WHITNEY               |
|                                  | 13:26 |       |            | SUB OUT: DIXON,MELISSA                  |
| MISSER HIMPER L. LVON MASSIE     | 13:26 |       |            | SUB OUT: PESCHEL,KALI                   |
| MISSED JUMPER by LYON,MAGGIE     | 12:59 |       |            |                                         |
| REBOUND (OFF) by LYON,MAGGIE     | 12:59 |       |            |                                         |
| GOOD! LAYUP by COHEN,ALEX [PNT]  | 12:48 | 9-16  | V 7        |                                         |
| ASSIST by LYON,MAGGIE            | 12:48 |       |            |                                         |
|                                  | 12:32 | 11-16 | V 5        | GOOD! LAYUP by DOOLITTLE,BETHANY [PNT]  |
|                                  | 12:28 |       |            | MISSED 3PTR by LOGIC,SAMANTHA           |
| REBOUND (DEF) by COFFEY,NIA      | 12:28 |       |            |                                         |
| MISSED JUMPER by COFFEY,NIA      | 12:21 |       |            |                                         |
|                                  | 12:21 |       |            | BLOCK by DOOLITTLE,BETHANY              |
|                                  | 12:19 |       |            | REBOUND (DEF) by DISTERHOFT, ALLY       |
| TIMEOUT 30SEC                    | 12:14 |       |            |                                         |
| SUB IN: DOUGLAS,LAUREN           | 12:14 |       |            |                                         |
| SUB OUT: COHEN,ALEX              | 12:14 |       |            |                                         |
|                                  | 12:14 |       |            | SUB IN: DIXON,MELISSA                   |
|                                  | 12:14 |       |            | SUB IN: TILL,CLAIRE                     |
|                                  | 12:14 |       |            | SUB OUT: KASTANEK,ALEXA                 |
|                                  | 12:14 |       |            | SUB OUT: DOOLITTLE,BETHANY              |
|                                  | 12:13 | 13-16 | V 3        | GOOD! LAYUP by DOOLITTLE,BETHANY [PNT]  |
|                                  | 12:13 |       |            | ASSIST by LOGIC,SAMANTHA                |
| MISSED JUMPER by INMAN, CHRISTEN | 11:59 |       |            |                                         |
| REBOUND (OFF) by COFFEY,NIA      | 11:59 |       |            |                                         |

| VISITORS: Northwestern                 | Time  | Score | Margin | HOME: lowa                              |
|----------------------------------------|-------|-------|--------|-----------------------------------------|
| MISSED JUMPER by COFFEY,NIA            | 11:55 |       |        |                                         |
|                                        | 11:55 |       |        | REBOUND (DEF) by LOGIC, SAMANTHA        |
|                                        | 11:41 | 15-16 | V 1    | GOOD! LAYUP by JENNINGS, WHITNEY [PNT]  |
| MISSED JUMPER by DOUGLAS, LAUREN       | 11:27 |       |        |                                         |
| REBOUND (OFF) by DOUGLAS, LAUREN       | 11:27 |       |        |                                         |
| MISSED JUMPER by DOUGLAS, LAUREN       | 11:23 |       |        |                                         |
|                                        | 11:23 |       |        | REBOUND (DEF) by DIXON,MELISSA          |
|                                        | 11:10 |       |        | MISSED JUMPER by DISTERHOFT, ALLY       |
| REBOUND (DEF) by COFFEY,NIA            | 11:10 |       |        |                                         |
|                                        | 11:03 |       |        | FOUL by DIXON,MELISSA                   |
| GOOD! FT by LYON,MAGGIE                | 11:03 | 15-17 | V 2    |                                         |
| GOOD! FT by LYON,MAGGIE                | 11:03 | 15-18 | V 3    |                                         |
| SUB IN: DEARY, ASHLEY                  | 11:03 |       |        |                                         |
| SUB OUT: INMAN,CHRISTEN                | 11:03 |       |        |                                         |
|                                        | 10:44 | 17-18 | V 1    | GOOD! JUMPER by LOGIC, SAMANTHA         |
| TURNOVER by DOUGLAS, LAUREN            | 10:23 |       |        |                                         |
|                                        | 10:22 |       |        | STEAL by TILL,CLAIRE                    |
|                                        | 10:15 |       |        | MISSED JUMPER by TILL, CLAIRE           |
| BLOCK by DOUGLAS, LAUREN               | 10:15 |       |        |                                         |
| REBOUND (DEF) by DEARY, ASHLEY         | 10:12 |       |        |                                         |
| GOOD! LAYUP by DOUGLAS,LAUREN [FB/PNT] | 10:08 | 17-20 | V 3    |                                         |
| ASSIST by LYON,MAGGIE                  | 10:08 |       |        |                                         |
|                                        | 09:49 | 19-20 | V 1    | GOOD! JUMPER by TILL, CLAIRE            |
|                                        | 09:49 |       |        | ASSIST by JENNINGS,WHITNEY              |
|                                        | 09:26 |       |        | FOUL by TILL,CLAIRE                     |
| MISSED FT by COFFEY,NIA                | 09:26 |       |        |                                         |
| REBOUND (DEADB) by TEAM                | 09:26 |       |        |                                         |
| GOOD! FT by COFFEY,NIA                 | 09:26 | 19-21 | V 2    |                                         |
|                                        | 09:26 |       |        | SUB IN: DOOLITTLE,BETHANY               |
|                                        | 09:26 |       |        | SUB IN: BUTTENHAM, CHRISTINA            |
|                                        | 09:26 |       |        | SUB OUT: JENNINGS, WHITNEY              |
|                                        | 09:26 |       |        | SUB OUT: TILL,CLAIRE                    |
| FOUL by ROSER,KARLY                    | 09:18 |       |        |                                         |
| SUB IN: COHEN,ALEX                     | 09:18 |       |        |                                         |
| SUB OUT: COFFEY,NIA                    | 09:18 |       |        |                                         |
|                                        | 09:04 | 21-21 | Т      | GOOD! JUMPER by DISTERHOFT, ALLY        |
|                                        | 09:04 |       |        | ASSIST by DOOLITTLE,BETHANY             |
| MISSED JUMPER by LYON, MAGGIE          | 08:39 |       |        |                                         |
| REBOUND (OFF) by LYON, MAGGIE          | 08:39 |       |        |                                         |
| MISSED JUMPER by DEARY, ASHLEY         | 08:35 |       |        |                                         |
|                                        | 08:35 |       |        | REBOUND (DEF) by DOOLITTLE,BETHANY      |
|                                        | 08:27 | 23-21 | H 2    | GOOD! LAYUP by LOGIC, SAMANTHA [FB/PNT] |
| FOUL by DOUGLAS, LAUREN                | 08:26 |       |        |                                         |
|                                        | 08:26 |       |        | MISSED FT by LOGIC, SAMANTHA            |
| REBOUND (DEF) by DOUGLAS, LAUREN       | 08:26 |       |        |                                         |
|                                        | 08:26 |       |        | SUB IN: PESCHEL,KALI                    |
|                                        | 08:26 |       |        | SUB OUT: DISTERHOFT,ALLY                |
|                                        | 08:14 |       |        | FOUL by PESCHEL,KALI                    |
|                                        | 08:05 |       |        | SUB IN: JENNINGS, WHITNEY               |
|                                        | 08:05 |       |        | SUB OUT: LOGIC,SAMANTHA                 |
| MISSED 3PTR by DEARY, ASHLEY           | 08:00 |       |        |                                         |
|                                        | 08:00 |       |        | REBOUND (DEF) by DOOLITTLE,BETHANY      |

| VISITORS: Northwestern                 | Time           | Score | Margin | HOME: Iowa                                |
|----------------------------------------|----------------|-------|--------|-------------------------------------------|
| SUB IN: INMAN,CHRISTEN                 | 07:48          |       |        |                                           |
| SUB OUT: ROSER,KARLY                   | 07:48          |       |        |                                           |
|                                        | 07:48          |       |        | SUB IN: LOGIC,SAMANTHA                    |
|                                        | 07:48          |       |        | SUB OUT: BUTTENHAM, CHRISTINA             |
| FOUL by DEARY, ASHLEY                  | 07:47          |       |        |                                           |
|                                        | 07:40          |       |        | MISSED JUMPER by JENNINGS, WHITNEY        |
| REBOUND (DEF) by TEAM                  | 07:40          |       |        |                                           |
| MISSED 3PTR by DEARY, ASHLEY           | 07:14          |       |        |                                           |
| REBOUND (OFF) by DOUGLAS,LAUREN        | 07:14          |       |        |                                           |
| GOOD! LAYUP by COHEN,ALEX [PNT]        | 07:05          | 23-23 | Т      |                                           |
| ASSIST by INMAN,CHRISTEN               | 07:05          |       |        |                                           |
|                                        | 06:51          | 26-23 | Н3     | GOOD! 3PTR by DIXON,MELISSA               |
|                                        | 06:51          | 20 20 | 110    | ASSIST by JENNINGS, WHITNEY               |
| MISSED JUMPER by DOUGLAS, LAUREN       | 06:33          |       |        | Acolor by CENNINGS, WITHVET               |
| WIGGED TOWN EIT BY DOOGLAG, LACTIEN    | 06:33          |       |        | REBOUND (DEF) by DIXON,MELISSA            |
|                                        | 06:35          |       |        | MISSED LAYUP by PESCHEL,KALI              |
| DEDOLIND (DEE) by TEAM                 |                |       |        | MISSED LATOR BY RESCREE, RALI             |
| REBOUND (DEF) by TEAM                  | 06:15          |       |        |                                           |
| SUB IN: COFFEY,NIA                     | 06:14          |       |        |                                           |
| SUB OUT: DOUGLAS,LAUREN                | 06:14          |       |        | 0.15 W. 51077511077 A.V.V                 |
|                                        | 06:14          |       |        | SUB IN: DISTERHOFT,ALLY                   |
|                                        | 06:14          |       |        | SUB OUT: DIXON,MELISSA                    |
| MISSED JUMPER by COHEN,ALEX            | 05:56          |       |        |                                           |
|                                        | 05:56          |       |        | REBOUND (DEF) by DOOLITTLE,BETHANY        |
|                                        | 05:47          | 28-23 | H 5    | GOOD! LAYUP by LOGIC,SAMANTHA [PNT]       |
| TIMEOUT 30SEC                          | 05:42          |       |        |                                           |
| MISSED 3PTR by LYON,MAGGIE             | 05:31          |       |        |                                           |
|                                        | 05:31          |       |        | REBOUND (DEF) by LOGIC,SAMANTHA           |
|                                        | 05:22          | 30-23 | H 7    | GOOD! LAYUP by DOOLITTLE,BETHANY [FB/PNT] |
|                                        | 05:22          |       |        | ASSIST by JENNINGS, WHITNEY               |
|                                        | 05:07          |       |        | FOUL by DOOLITTLE,BETHANY                 |
| MISSED FT by COFFEY,NIA                | 05:07          |       |        |                                           |
| REBOUND (DEADB) by TEAM                | 05:07          |       |        |                                           |
| GOOD! FT by COFFEY,NIA                 | 05:07          | 30-24 | H 6    |                                           |
| SUB IN: ROSER,KARLY                    | 05:07          |       |        |                                           |
| SUB OUT: DEARY,ASHLEY                  | 05:07          |       |        |                                           |
|                                        | 05:07          |       |        | SUB IN: TILL,CLAIRE                       |
|                                        | 05:07          |       |        | SUB OUT: DOOLITTLE,BETHANY                |
|                                        | 04:45          |       |        | TURNOVER by JENNINGS, WHITNEY             |
| STEAL by ROSER,KARLY                   | 04:44          |       |        | · ·                                       |
| GOOD! LAYUP by INMAN,CHRISTEN [FB/PNT] | 04:42          | 30-26 | H 4    |                                           |
| ASSIST by ROSER,KARLY                  | 04:42          | 00 20 |        |                                           |
| rect by recent, when                   | 04:26          |       |        | MISSED JUMPER by PESCHEL,KALI             |
|                                        | 04:26          |       |        | REBOUND (OFF) by TILL,CLAIRE              |
|                                        | 04:23          |       |        | MISSED 3PTR by JENNINGS,WHITNEY           |
|                                        |                |       |        |                                           |
| EOUI by COHEN ALEY                     | 04:23<br>04:22 |       |        | REBOUND (OFF) by TILL,CLAIRE              |
| FOUL by COHEN,ALEX                     |                |       |        | OUD IN DIVON MELIOCA                      |
|                                        | 04:22          |       |        | SUB IN: DIXON, MELISSA                    |
|                                        | 04:22          |       |        | SUB OUT: PESCHEL,KALI                     |
|                                        | 04:11          |       |        | MISSED 3PTR by DIXON,MELISSA              |
| REBOUND (DEF) by LYON,MAGGIE           | 04:11          |       |        |                                           |
| MISSED JUMPER by COFFEY,NIA            | 04:06          |       |        |                                           |
| REBOUND (OFF) by INMAN, CHRISTEN       | 04:06          |       |        |                                           |

| VISITORS: Northwestern              | Time  | Score | Margin | HOME: Iowa                            |
|-------------------------------------|-------|-------|--------|---------------------------------------|
| MISSED FT by COFFEY,NIA             | 04:03 |       |        |                                       |
| REBOUND (DEADB) by TEAM             | 04:03 |       |        |                                       |
| MISSED FT by COFFEY,NIA             | 04:03 |       |        |                                       |
|                                     | 04:03 |       |        | REBOUND (DEF) by LOGIC, SAMANTHA      |
| SUB IN: DOUGLAS,LAUREN              | 04:03 |       |        |                                       |
| SUB OUT: COHEN,ALEX                 | 04:03 |       |        |                                       |
|                                     | 04:03 |       |        | SUB IN: COLEY,CHASE                   |
|                                     | 04:03 |       |        | SUB OUT: TILL,CLAIRE                  |
|                                     | 03:55 |       |        | FOUL by TILL, CLAIRE                  |
|                                     | 03:38 | 32-26 | H 6    | GOOD! JUMPER by COLEY, CHASE          |
|                                     | 03:38 |       |        | ASSIST by DISTERHOFT, ALLY            |
| TURNOVER by ROSER,KARLY             | 03:23 |       |        |                                       |
|                                     | 03:22 |       |        | TIMEOUT MEDIA                         |
|                                     | 03:08 | 34-26 | H 8    | GOOD! LAYUP by COLEY, CHASE [PNT]     |
|                                     | 03:08 |       |        | ASSIST by JENNINGS, WHITNEY           |
| GOOD! 3PTR by LYON,MAGGIE           | 02:51 | 34-29 | H 5    |                                       |
| ASSIST by ROSER,KARLY               | 02:51 |       |        |                                       |
| FOUL by DOUGLAS, LAUREN             | 02:42 |       |        |                                       |
| FOUL by ROSER,KARLY                 | 02:23 |       |        |                                       |
|                                     | 02:23 | 35-29 | H 6    | GOOD! FT by JENNINGS, WHITNEY         |
|                                     | 02:23 |       |        | MISSED FT by JENNINGS, WHITNEY        |
| REBOUND (DEF) by DOUGLAS,LAUREN     | 02:23 |       |        | ,                                     |
| SUB IN: DEARY, ASHLEY               | 02:23 |       |        |                                       |
| SUB OUT: ROSER,KARLY                | 02:23 |       |        |                                       |
| MISSED JUMPER by COFFEY,NIA         | 02:15 |       |        |                                       |
| •                                   | 02:15 |       |        | REBOUND (DEF) by JENNINGS, WHITNEY    |
|                                     | 01:50 |       |        | MISSED JUMPER by LOGIC,SAMANTHA       |
| REBOUND (DEF) by LYON,MAGGIE        | 01:50 |       |        | •                                     |
|                                     | 01:44 |       |        | TIMEOUT 30SEC                         |
| GOOD! 3PTR by DOUGLAS, LAUREN       | 01:42 | 35-32 | Н3     |                                       |
| ASSIST by INMAN, CHRISTEN           | 01:42 |       |        |                                       |
| •                                   | 01:31 | 37-32 | H 5    | GOOD! LAYUP by DISTERHOFT,ALLY [PNT]  |
| GOOD! JUMPER by DOUGLAS, LAUREN     | 01:10 | 37-34 | Н3     | , , , ,                               |
| ASSIST by DEARY, ASHLEY             | 01:10 |       |        |                                       |
| • •                                 | 00:59 | 39-34 | H 5    | GOOD! LAYUP by DISTERHOFT, ALLY [PNT] |
|                                     | 00:59 |       |        | ASSIST by LOGIC,SAMANTHA              |
| GOOD! LAYUP by DOUGLAS,LAUREN [PNT] | 00:39 | 39-36 | H 3    | •                                     |
| , , , , , ,                         | 00:06 |       |        | TURNOVER by LOGIC,SAMANTHA            |
| STEAL by INMAN, CHRISTEN            | 00:04 |       |        | •                                     |
| •                                   | 00:03 |       |        | FOUL by DISTERHOFT,ALLY               |
| GOOD! FT by DOUGLAS,LAUREN          | 00:03 | 39-37 | H 2    | ·                                     |
| GOOD! FT by DOUGLAS,LAUREN          | 00:03 | 39-38 | H 1    |                                       |
| SUB IN: TUTTLE,ALLIE                | 00:03 |       |        |                                       |
| SUB OUT: DOUGLAS,LAUREN             | 00:03 |       |        |                                       |
|                                     | 00:03 |       |        | SUB IN: DOOLITTLE,BETHANY             |
|                                     | 00:03 |       |        | SUB OUT: COLEY,CHASE                  |
|                                     | 00:01 | 41-38 | H 3    | GOOD! JUMPER by JENNINGS, WHITNEY     |
|                                     | 00:01 |       |        | ASSIST by DISTERHOFT,ALLY             |