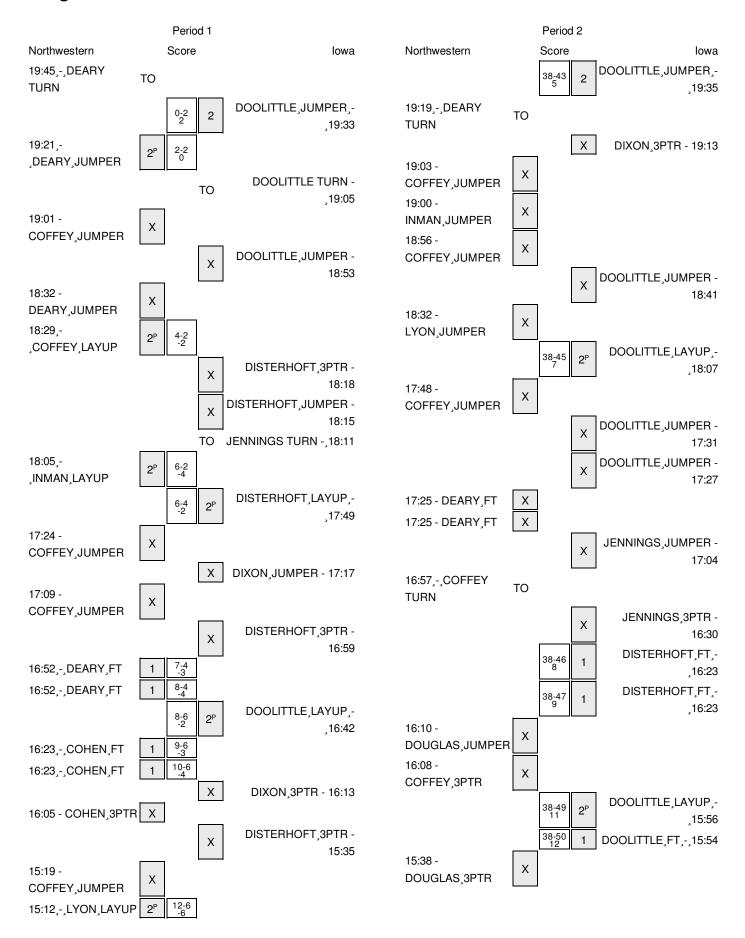

## Northwestern vs Iowa 1/14/2015; 7 p.m. at Carver-Hawkeye Arena - Iowa City, Iowa Period 1 Play-By-Play

| VISITORS: Northwestern               | Time  | Score | Margin | HOME: Iowa                             |
|--------------------------------------|-------|-------|--------|----------------------------------------|
| TURNOVER by DEARY, ASHLEY            | 19:45 |       |        |                                        |
|                                      | 19:33 | 2-0   | H 2    | GOOD! JUMPER by DOOLITTLE,BETHANY      |
|                                      | 19:33 |       |        | ASSIST by LOGIC,SAMANTHA               |
| GOOD! JUMPER by DEARY, ASHLEY [PNT]  | 19:21 | 2-2   | Т      |                                        |
|                                      | 19:05 |       |        | TURNOVER by DOOLITTLE,BETHANY          |
| STEAL by LYON,MAGGIE                 | 19:04 |       |        |                                        |
| MISSED JUMPER by COFFEY,NIA          | 19:01 |       |        |                                        |
|                                      | 19:01 |       |        | REBOUND (DEF) by TEAM                  |
|                                      | 18:53 |       |        | MISSED JUMPER by DOOLITTLE,BETHANY     |
| REBOUND (DEF) by COFFEY,NIA          | 18:53 |       |        |                                        |
|                                      | 18:52 |       |        | FOUL by DOOLITTLE,BETHANY              |
| MISSED JUMPER by DEARY, ASHLEY       | 18:32 |       |        |                                        |
| REBOUND (OFF) by COFFEY,NIA          | 18:32 |       |        |                                        |
| GOOD! LAYUP by COFFEY,NIA [PNT]      | 18:29 | 2-4   | V 2    |                                        |
|                                      | 18:18 |       |        | MISSED 3PTR by DISTERHOFT, ALLY        |
|                                      | 18:18 |       |        | REBOUND (OFF) by DISTERHOFT, ALLY      |
|                                      | 18:15 |       |        | MISSED JUMPER by DISTERHOFT, ALLY      |
| BLOCK by COHEN, ALEX                 | 18:15 |       |        |                                        |
|                                      | 18:15 |       |        | REBOUND (OFF) by TEAM                  |
|                                      | 18:11 |       |        | TURNOVER by JENNINGS, WHITNEY          |
| STEAL by COHEN,ALEX                  | 18:09 |       |        |                                        |
| GOOD! LAYUP by INMAN, CHRISTEN [PNT] | 18:05 | 2-6   | V 4    |                                        |
| ASSIST by LYON,MAGGIE                | 18:05 |       |        |                                        |
|                                      | 17:49 | 4-6   | V 2    | GOOD! LAYUP by DISTERHOFT, ALLY [PNT]  |
|                                      | 17:49 |       |        | ASSIST by DOOLITTLE,BETHANY            |
| MISSED JUMPER by COFFEY,NIA          | 17:24 |       |        |                                        |
|                                      | 17:24 |       |        | REBOUND (DEF) by LOGIC,SAMANTHA        |
|                                      | 17:17 |       |        | MISSED JUMPER by DIXON, MELISSA        |
| BLOCK by COHEN,ALEX                  | 17:17 |       |        |                                        |
| REBOUND (DEF) by COHEN,ALEX          | 17:14 |       |        |                                        |
| MISSED JUMPER by COFFEY,NIA          | 17:09 |       |        |                                        |
|                                      | 17:09 |       |        | REBOUND (DEF) by LOGIC,SAMANTHA        |
|                                      | 16:59 |       |        | MISSED 3PTR by DISTERHOFT, ALLY        |
| REBOUND (DEF) by LYON,MAGGIE         | 16:59 |       |        |                                        |
|                                      | 16:52 |       |        | FOUL by JENNINGS, WHITNEY              |
| GOOD! FT by DEARY, ASHLEY            | 16:52 | 4-7   | V 3    |                                        |
| GOOD! FT by DEARY, ASHLEY            | 16:52 | 4-8   | V 4    |                                        |
|                                      | 16:42 | 6-8   | V 2    | GOOD! LAYUP by DOOLITTLE,BETHANY [PNT] |
|                                      | 16:42 |       |        | ASSIST by LOGIC,SAMANTHA               |
|                                      | 16:23 |       |        | FOUL by LOGIC,SAMANTHA                 |
| GOOD! FT by COHEN,ALEX               | 16:23 | 6-9   | V 3    |                                        |
| GOOD! FT by COHEN,ALEX               | 16:23 | 6-10  | V 4    |                                        |
|                                      | 16:13 |       |        | MISSED 3PTR by DIXON, MELISSA          |
| REBOUND (DEF) by COFFEY,NIA          | 16:13 |       |        |                                        |
| MISSED 3PTR by COHEN,ALEX            | 16:05 |       |        |                                        |
|                                      | 16:05 |       |        | REBOUND (DEF) by JENNINGS, WHITNEY     |
|                                      | 15:35 |       |        | MISSED 3PTR by DISTERHOFT,ALLY         |
|                                      |       |       |        |                                        |

| VISITORS: Northwestern           | Time  | Score | Margin     | HOME: Iowa                              |
|----------------------------------|-------|-------|------------|-----------------------------------------|
| REBOUND (DEF) by INMAN, CHRISTEN | 15:35 |       | -          |                                         |
| TIMEOUT MEDIA                    | 15:32 |       |            |                                         |
| MISSED JUMPER by COFFEY,NIA      | 15:19 |       |            |                                         |
| REBOUND (OFF) by LYON,MAGGIE     | 15:19 |       |            |                                         |
| GOOD! LAYUP by LYON,MAGGIE [PNT] | 15:12 | 6-12  | V 6        |                                         |
|                                  | 15:00 |       |            | MISSED 3PTR by LOGIC,SAMANTHA           |
| REBOUND (DEF) by COHEN,ALEX      | 15:00 |       |            | · ·                                     |
| . , ,                            | 14:57 |       |            | SUB IN: PESCHEL,KALI                    |
|                                  | 14:57 |       |            | SUB OUT: DISTERHOFT,ALLY                |
| MISSED JUMPER by LYON,MAGGIE     | 14:54 |       |            | ,                                       |
| •                                | 14:54 |       |            | REBOUND (DEF) by LOGIC, SAMANTHA        |
|                                  | 14:45 | 8-12  | V 4        | GOOD! LAYUP by DOOLITTLE,BETHANY [PNT]  |
| FOUL by COHEN, ALEX              | 14:45 |       |            |                                         |
| . 0020, 00                       | 14:45 | 9-12  | V 3        | GOOD! FT by DOOLITTLE,BETHANY           |
|                                  | 14:45 | 0     |            | SUB IN: KASTANEK,ALEXA                  |
|                                  | 14:45 |       |            | SUB OUT: JENNINGS, WHITNEY              |
| GOOD! JUMPER by COHEN,ALEX       | 14:36 | 9-14  | V 5        | 000 001:02:11111100;111111121           |
| ASSIST by DEARY, ASHLEY          | 14:36 | 3 14  | <b>V</b> 3 |                                         |
| AGGIOT BY DEALT, AGGIEET         | 14:09 |       |            | MISSED JUMPER by DOOLITTLE,BETHANY      |
| REBOUND (DEF) by COFFEY,NIA      | 14:09 |       |            | MIGGED JOINT ETT DY DOOLITTEE, BETTIANT |
| MISSED JUMPER by COHEN,ALEX      | 13:56 |       |            |                                         |
| MISSED JUMPER by COHEN, ALEX     | 13:56 |       |            | REBOUND (DEF) by DOOLITTLE,BETHANY      |
|                                  | 13:44 |       |            |                                         |
| DLOCK by COFFEVANA               |       |       |            | MISSED JUMPER by DOOLITTLE,BETHANY      |
| BLOCK by COFFEY,NIA              | 13:44 |       |            | DEDOUND (OFF) by TEAM                   |
| CUR IN POOED KARLY               | 13:44 |       |            | REBOUND (OFF) by TEAM                   |
| SUB IN: ROSER,KARLY              | 13:26 |       |            |                                         |
| SUB OUT: DEARY,ASHLEY            | 13:26 |       |            | OUD IN DIOTERMOST ALLY                  |
|                                  | 13:26 |       |            | SUB IN: DISTERHOFT, ALLY                |
|                                  | 13:26 |       |            | SUB IN: JENNINGS, WHITNEY               |
|                                  | 13:26 |       |            | SUB OUT: DIXON,MELISSA                  |
| MISSER HIMPER L. LVON MASSIE     | 13:26 |       |            | SUB OUT: PESCHEL,KALI                   |
| MISSED JUMPER by LYON,MAGGIE     | 12:59 |       |            |                                         |
| REBOUND (OFF) by LYON,MAGGIE     | 12:59 |       |            |                                         |
| GOOD! LAYUP by COHEN,ALEX [PNT]  | 12:48 | 9-16  | V 7        |                                         |
| ASSIST by LYON,MAGGIE            | 12:48 |       |            |                                         |
|                                  | 12:32 | 11-16 | V 5        | GOOD! LAYUP by DOOLITTLE,BETHANY [PNT]  |
|                                  | 12:28 |       |            | MISSED 3PTR by LOGIC,SAMANTHA           |
| REBOUND (DEF) by COFFEY,NIA      | 12:28 |       |            |                                         |
| MISSED JUMPER by COFFEY,NIA      | 12:21 |       |            |                                         |
|                                  | 12:21 |       |            | BLOCK by DOOLITTLE,BETHANY              |
|                                  | 12:19 |       |            | REBOUND (DEF) by DISTERHOFT, ALLY       |
| TIMEOUT 30SEC                    | 12:14 |       |            |                                         |
| SUB IN: DOUGLAS,LAUREN           | 12:14 |       |            |                                         |
| SUB OUT: COHEN,ALEX              | 12:14 |       |            |                                         |
|                                  | 12:14 |       |            | SUB IN: DIXON,MELISSA                   |
|                                  | 12:14 |       |            | SUB IN: TILL,CLAIRE                     |
|                                  | 12:14 |       |            | SUB OUT: KASTANEK,ALEXA                 |
|                                  | 12:14 |       |            | SUB OUT: DOOLITTLE,BETHANY              |
|                                  | 12:13 | 13-16 | V 3        | GOOD! LAYUP by DOOLITTLE,BETHANY [PNT]  |
|                                  | 12:13 |       |            | ASSIST by LOGIC,SAMANTHA                |
| MISSED JUMPER by INMAN, CHRISTEN | 11:59 |       |            |                                         |
| REBOUND (OFF) by COFFEY,NIA      | 11:59 |       |            |                                         |