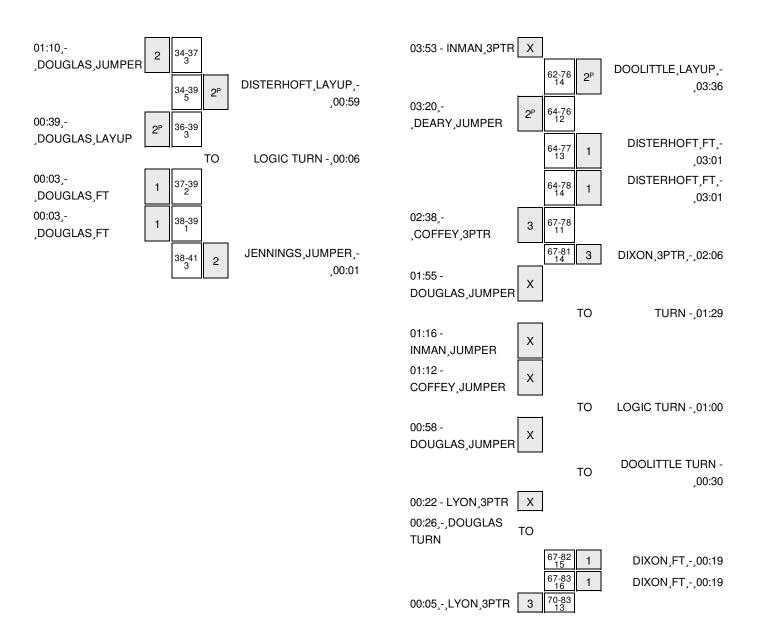

| VISITORS: Northwestern              | Time  | Score | Margin | HOME: Iowa                            |
|-------------------------------------|-------|-------|--------|---------------------------------------|
| MISSED FT by COFFEY,NIA             | 04:03 |       |        |                                       |
| REBOUND (DEADB) by TEAM             | 04:03 |       |        |                                       |
| MISSED FT by COFFEY,NIA             | 04:03 |       |        |                                       |
|                                     | 04:03 |       |        | REBOUND (DEF) by LOGIC, SAMANTHA      |
| SUB IN: DOUGLAS,LAUREN              | 04:03 |       |        |                                       |
| SUB OUT: COHEN,ALEX                 | 04:03 |       |        |                                       |
|                                     | 04:03 |       |        | SUB IN: COLEY,CHASE                   |
|                                     | 04:03 |       |        | SUB OUT: TILL,CLAIRE                  |
|                                     | 03:55 |       |        | FOUL by TILL, CLAIRE                  |
|                                     | 03:38 | 32-26 | H 6    | GOOD! JUMPER by COLEY, CHASE          |
|                                     | 03:38 |       |        | ASSIST by DISTERHOFT, ALLY            |
| TURNOVER by ROSER,KARLY             | 03:23 |       |        |                                       |
|                                     | 03:22 |       |        | TIMEOUT MEDIA                         |
|                                     | 03:08 | 34-26 | H 8    | GOOD! LAYUP by COLEY, CHASE [PNT]     |
|                                     | 03:08 |       |        | ASSIST by JENNINGS, WHITNEY           |
| GOOD! 3PTR by LYON,MAGGIE           | 02:51 | 34-29 | H 5    |                                       |
| ASSIST by ROSER,KARLY               | 02:51 |       |        |                                       |
| FOUL by DOUGLAS, LAUREN             | 02:42 |       |        |                                       |
| FOUL by ROSER,KARLY                 | 02:23 |       |        |                                       |
|                                     | 02:23 | 35-29 | H 6    | GOOD! FT by JENNINGS, WHITNEY         |
|                                     | 02:23 |       |        | MISSED FT by JENNINGS, WHITNEY        |
| REBOUND (DEF) by DOUGLAS,LAUREN     | 02:23 |       |        | ,                                     |
| SUB IN: DEARY, ASHLEY               | 02:23 |       |        |                                       |
| SUB OUT: ROSER,KARLY                | 02:23 |       |        |                                       |
| MISSED JUMPER by COFFEY,NIA         | 02:15 |       |        |                                       |
| •                                   | 02:15 |       |        | REBOUND (DEF) by JENNINGS, WHITNEY    |
|                                     | 01:50 |       |        | MISSED JUMPER by LOGIC,SAMANTHA       |
| REBOUND (DEF) by LYON,MAGGIE        | 01:50 |       |        | •                                     |
|                                     | 01:44 |       |        | TIMEOUT 30SEC                         |
| GOOD! 3PTR by DOUGLAS, LAUREN       | 01:42 | 35-32 | Н3     |                                       |
| ASSIST by INMAN, CHRISTEN           | 01:42 |       |        |                                       |
| •                                   | 01:31 | 37-32 | H 5    | GOOD! LAYUP by DISTERHOFT,ALLY [PNT]  |
| GOOD! JUMPER by DOUGLAS, LAUREN     | 01:10 | 37-34 | Н3     | , , , ,                               |
| ASSIST by DEARY, ASHLEY             | 01:10 |       |        |                                       |
| • •                                 | 00:59 | 39-34 | H 5    | GOOD! LAYUP by DISTERHOFT, ALLY [PNT] |
|                                     | 00:59 |       |        | ASSIST by LOGIC,SAMANTHA              |
| GOOD! LAYUP by DOUGLAS,LAUREN [PNT] | 00:39 | 39-36 | H 3    | •                                     |
| , , , , , ,                         | 00:06 |       |        | TURNOVER by LOGIC,SAMANTHA            |
| STEAL by INMAN, CHRISTEN            | 00:04 |       |        | •                                     |
| •                                   | 00:03 |       |        | FOUL by DISTERHOFT,ALLY               |
| GOOD! FT by DOUGLAS,LAUREN          | 00:03 | 39-37 | H 2    | ·                                     |
| GOOD! FT by DOUGLAS,LAUREN          | 00:03 | 39-38 | H 1    |                                       |
| SUB IN: TUTTLE,ALLIE                | 00:03 |       |        |                                       |
| SUB OUT: DOUGLAS,LAUREN             | 00:03 |       |        |                                       |
|                                     | 00:03 |       |        | SUB IN: DOOLITTLE,BETHANY             |
|                                     | 00:03 |       |        | SUB OUT: COLEY,CHASE                  |
|                                     | 00:01 | 41-38 | H 3    | GOOD! JUMPER by JENNINGS, WHITNEY     |
|                                     | 00:01 |       |        | ASSIST by DISTERHOFT,ALLY             |