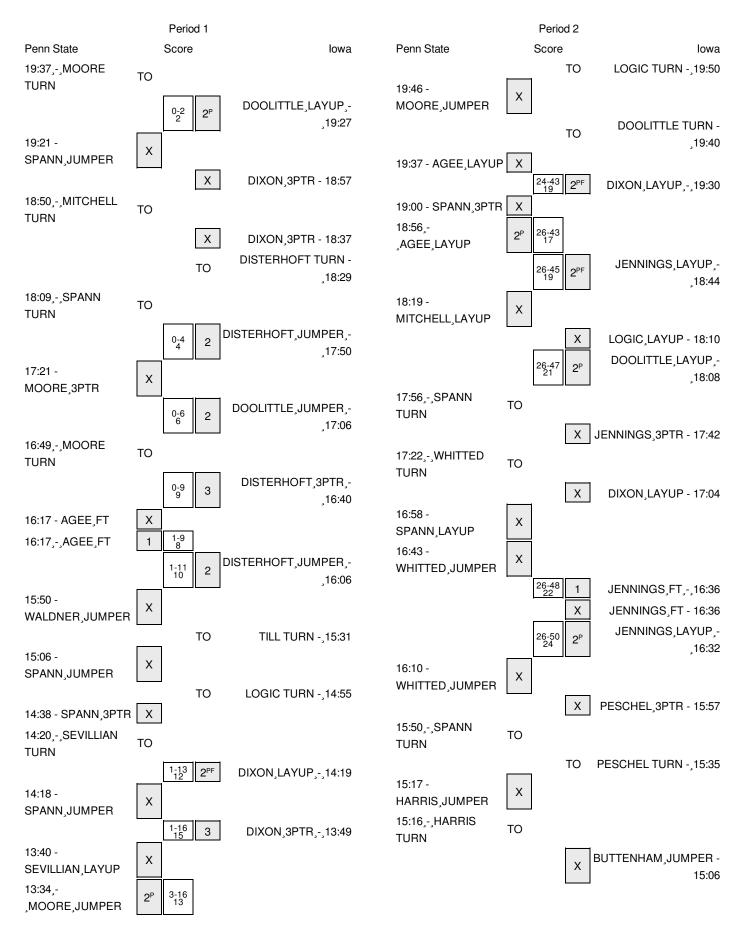

### Penn State vs Iowa 12/28/2014; 2 p.m. at Carver-Hawkeye Arena - Iowa City, Iowa Period 1 Play-By-Play

| VISITORS: Penn State             | Time  | Score | Margin | HOME: Iowa                             |
|----------------------------------|-------|-------|--------|----------------------------------------|
| TURNOVER by MOORE, SIERRA        | 19:37 |       |        |                                        |
|                                  | 19:27 | 2-0   | H 2    | GOOD! LAYUP by DOOLITTLE,BETHANY [PNT] |
|                                  | 19:27 |       |        | ASSIST by JENNINGS, WHITNEY            |
| MISSED JUMPER by SPANN,LINDSEY   | 19:21 |       |        |                                        |
|                                  | 19:21 |       |        | REBOUND (DEF) by TEAM                  |
|                                  | 18:57 |       |        | MISSED 3PTR by DIXON,MELISSA           |
| REBOUND (DEF) by WHITTED, PEYTON | 18:57 |       |        |                                        |
| TURNOVER by MITCHELL, KALIYAH    | 18:50 |       |        |                                        |
|                                  | 18:37 |       |        | MISSED 3PTR by DIXON,MELISSA           |
|                                  | 18:37 |       |        | REBOUND (OFF) by DIXON, MELISSA        |
|                                  | 18:29 |       |        | TURNOVER by DISTERHOFT, ALLY           |
| TURNOVER by SPANN,LINDSEY        | 18:09 |       |        |                                        |
| SUB IN: SEVILLIAN,KEKE           | 18:09 |       |        |                                        |
| SUB OUT: MITCHELL,KALIYAH        | 18:09 |       |        |                                        |
|                                  | 17:50 | 4-0   | H 4    | GOOD! JUMPER by DISTERHOFT, ALLY       |
|                                  | 17:50 |       |        | ASSIST by LOGIC,SAMANTHA               |
| MISSED 3PTR by MOORE,SIERRA      | 17:21 |       |        |                                        |
|                                  | 17:21 |       |        | REBOUND (DEF) by JENNINGS, WHITNEY     |
|                                  | 17:06 | 6-0   | H 6    | GOOD! JUMPER by DOOLITTLE,BETHANY      |
|                                  | 17:06 |       |        | ASSIST by DISTERHOFT,ALLY              |
| TIMEOUT 30SEC                    | 17:02 |       |        |                                        |
| TURNOVER by MOORE, SIERRA        | 16:49 |       |        |                                        |
|                                  | 16:47 |       |        | STEAL by DOOLITTLE,BETHANY             |
|                                  | 16:40 | 9-0   | H 9    | GOOD! 3PTR by DISTERHOFT,ALLY          |
|                                  | 16:40 |       |        | ASSIST by LOGIC,SAMANTHA               |
|                                  | 16:17 |       |        | FOUL by DOOLITTLE,BETHANY              |
| MISSED FT by AGEE, CANDICE       | 16:17 |       |        |                                        |
| REBOUND (DEADB) by TEAM          | 16:17 |       |        |                                        |
| GOOD! FT by AGEE,CANDICE         | 16:17 | 9-1   | H 8    |                                        |
| SUB IN: WALDNER,TORI             | 16:17 |       |        |                                        |
| SUB OUT: AGEE,CANDICE            | 16:17 |       |        |                                        |
|                                  | 16:17 |       |        | SUB IN: TILL,CLAIRE                    |
|                                  | 16:17 |       |        | SUB IN: PESCHEL,KALI                   |
|                                  | 16:17 |       |        | SUB OUT: DIXON,MELISSA                 |
|                                  | 16:17 |       |        | SUB OUT: DOOLITTLE,BETHANY             |
|                                  | 16:06 | 11-1  | H 10   | GOOD! JUMPER by DISTERHOFT, ALLY       |
|                                  | 16:06 |       |        | ASSIST by LOGIC,SAMANTHA               |
| MISSED JUMPER by WALDNER,TORI    | 15:50 |       |        |                                        |
|                                  | 15:50 |       |        | REBOUND (DEF) by LOGIC,SAMANTHA        |
|                                  | 15:31 |       |        | TURNOVER by TILL,CLAIRE                |
| TIMEOUT MEDIA                    | 15:31 |       |        |                                        |
| SUB IN: HARRIS,ALEX              | 15:31 |       |        |                                        |
| SUB OUT: WHITTED, PEYTON         | 15:31 |       |        |                                        |
| MISSED JUMPER by SPANN,LINDSEY   | 15:06 |       |        |                                        |
|                                  | 15:06 |       |        | REBOUND (DEF) by LOGIC,SAMANTHA        |
|                                  | 14:55 |       |        | TURNOVER by LOGIC,SAMANTHA             |
|                                  | 14:55 |       |        | SUB IN: BUTTENHAM,CHRISTINA            |

| VISITORS: Penn State                   | Time           | Score | Margin | HOME: Iowa                            |
|----------------------------------------|----------------|-------|--------|---------------------------------------|
|                                        | 14:55          |       |        | SUB IN: DIXON,MELISSA                 |
|                                        | 14:55          |       |        | SUB OUT: DISTERHOFT,ALLY              |
|                                        | 14:55          |       |        | SUB OUT: JENNINGS, WHITNEY            |
| MISSED 3PTR by SPANN,LINDSEY           | 14:38          |       |        |                                       |
| REBOUND (OFF) by MOORE, SIERRA         | 14:38          |       |        |                                       |
|                                        | 14:24          |       |        | FOUL by TILL, CLAIRE                  |
| SUB IN: DEGRAAF, JENNY                 | 14:24          |       |        |                                       |
| SUB OUT: MOORE,SIERRA                  | 14:24          |       |        |                                       |
|                                        | 14:24          |       |        | SUB IN: DOOLITTLE,BETHANY             |
|                                        | 14:24          |       |        | SUB OUT: TILL,CLAIRE                  |
| TURNOVER by SEVILLIAN,KEKE             | 14:20          |       |        |                                       |
|                                        | 14:19          |       |        | STEAL by DIXON,MELISSA                |
|                                        | 14:19          | 13-1  | H 12   | GOOD! LAYUP by DIXON,MELISSA [FB/PNT] |
| MISSED JUMPER by SPANN,LINDSEY         | 14:18          |       |        |                                       |
|                                        | 14:18          |       |        | REBOUND (DEF) by LOGIC,SAMANTHA       |
| FOUL by DEGRAAF, JENNY                 | 13:51          |       |        |                                       |
| SUB IN: MOORE,SIERRA                   | 13:51          |       |        |                                       |
| SUB OUT: SPANN,LINDSEY                 | 13:51          |       |        |                                       |
|                                        | 13:51          |       |        | SUB IN: JENNINGS,WHITNEY              |
|                                        | 13:51          |       |        | SUB OUT: LOGIC,SAMANTHA               |
|                                        | 13:49          | 16-1  | H 15   | GOOD! 3PTR by DIXON,MELISSA           |
|                                        | 13:49          |       |        | ASSIST by BUTTENHAM,CHRISTINA         |
| MISSED LAYUP by SEVILLIAN,KEKE         | 13:40          |       |        |                                       |
|                                        | 13:40          |       |        | BLOCK by DOOLITTLE,BETHANY            |
| REBOUND (OFF) by MOORE, SIERRA         | 13:38          |       |        |                                       |
| GOOD! JUMPER by MOORE,SIERRA [PNT]     | 13:34          | 16-3  | H 13   |                                       |
|                                        | 13:24          |       |        | TURNOVER by PESCHEL,KALI              |
| STEAL by SEVILLIAN,KEKE                | 13:22          |       |        |                                       |
| GOOD! LAYUP by SEVILLIAN,KEKE [FB/PNT] | 13:20          | 16-5  | H 11   |                                       |
| SUB IN: WHITTED, PEYTON                | 13:08          |       |        |                                       |
| SUB IN: AGEE,CANDICE                   | 13:08          |       |        |                                       |
| SUB IN: MITCHELL, KALIYAH              | 13:08          |       |        |                                       |
| SUB OUT: WALDNER,TORI                  | 13:08          |       |        |                                       |
| SUB OUT: HARRIS,ALEX                   | 13:08          |       |        |                                       |
| SUB OUT: DEGRAAF, JENNY                | 13:08          |       |        | OUR IN PIOTERMOET ALLY                |
|                                        | 13:08          |       |        | SUB IN: DISTERHOFT, ALLY              |
|                                        | 13:08          |       |        | SUB OUT: PESCHEL,KALI                 |
| OUR INCORANN LINDOFY                   | 13:02          |       |        | TURNOVER by DOOLITTLE,BETHANY         |
| SUB IN: SPANN,LINDSEY                  | 12:42          |       |        |                                       |
| SUB OUT: MOORE, SIERRA                 | 12:42          |       |        |                                       |
| SUB OUT: MITCHELL,KALIYAH              | 12:42          |       |        | CUD IN LOCIO CAMANITUA                |
|                                        | 12:42          |       |        | SUB IN: LOGIC,SAMANTHA                |
| COODIL AVUD by ACEE CANDICE IDNE       | 12:42          | 10.7  | 11.0   | SUB OUT: BUTTENHAM,CHRISTINA          |
| GOOD! LAYUP by AGEE, CANDICE [PNT]     | 12:40          | 16-7  | H 9    |                                       |
| ASSIST by WHITTED,PEYTON               | 12:40<br>12:25 |       |        | MISSED HIMDED by IEMMINOS WILITMEN    |
| DLOCK by MITCHELL KALIVALI             |                |       |        | MISSED JUMPER by JENNINGS,WHITNEY     |
| BLOCK by MITCHELL,KALIYAH              | 12:25          |       |        | DEDOLIND (OFF) by TEAM                |
| CLID IN MITCHELL IZALIWALI             | 12:23          |       |        | REBOUND (OFF) by TEAM                 |
| SUB IN: MITCHELL,KALIYAH               | 12:23          |       |        | MICCED HIMDED by DOOL ITTLE DETUANS   |
| DEPOLIND (DEE) by OFWILLIAM VEVE       | 12:12          |       |        | MISSED JUMPER by DOOLITTLE,BETHANY    |
| REBOUND (DEF) by SEVILLIAN,KEKE        | 12:12          |       |        |                                       |
| MISSED 3PTR by WHITTED,PEYTON          | 12:03          |       |        |                                       |

| VISITORS: Penn State               | Time  | Score | Margin | HOME: Iowa                          |
|------------------------------------|-------|-------|--------|-------------------------------------|
|                                    | 12:03 |       |        | REBOUND (DEF) by DOOLITTLE,BETHANY  |
| FOUL by MITCHELL,KALIYAH           | 11:44 |       |        |                                     |
|                                    | 11:33 |       |        | TURNOVER by DIXON, MELISSA          |
| STEAL by SEVILLIAN,KEKE            | 11:32 |       |        |                                     |
| TURNOVER by WHITTED, PEYTON        | 11:27 |       |        |                                     |
|                                    | 11:16 |       |        | MISSED JUMPER by JENNINGS, WHITNEY  |
| BLOCK by MITCHELL, KALIYAH         | 11:16 |       |        |                                     |
|                                    | 11:16 |       |        | REBOUND (OFF) by TEAM               |
| SUB IN: HARRIS,ALEX                | 11:15 |       |        |                                     |
| SUB OUT: WHITTED, PEYTON           | 11:15 |       |        |                                     |
|                                    | 11:12 |       |        | MISSED 3PTR by DIXON, MELISSA       |
|                                    | 11:12 |       |        | REBOUND (OFF) by DOOLITTLE, BETHANY |
|                                    | 11:09 |       |        | SUB IN: PESCHEL,KALI                |
|                                    | 11:09 |       |        | SUB OUT: JENNINGS, WHITNEY          |
|                                    | 11:07 |       |        | MISSED JUMPER by DOOLITTLE, BETHANY |
| REBOUND (DEF) by HARRIS,ALEX       | 11:07 |       |        |                                     |
|                                    | 10:59 |       |        | FOUL by DIXON, MELISSA              |
| GOOD! FT by SPANN,LINDSEY          | 10:59 | 16-8  | H 8    |                                     |
| GOOD! FT by SPANN,LINDSEY          | 10:59 | 16-9  | H 7    |                                     |
|                                    | 10:46 | 19-9  | H 10   | GOOD! 3PTR by DIXON,MELISSA         |
|                                    | 10:46 |       |        | ASSIST by DISTERHOFT, ALLY          |
| GOOD! LAYUP by AGEE, CANDICE [PNT] | 10:34 | 19-11 | H 8    |                                     |
| ASSIST by SPANN,LINDSEY            | 10:34 |       |        |                                     |
| FOUL by AGEE, CANDICE              | 10:21 |       |        |                                     |
|                                    | 10:21 | 20-11 | H 9    | GOOD! FT by DISTERHOFT, ALLY        |
| SUB IN: WALDNER,TORI               | 10:21 |       |        |                                     |
| SUB OUT: AGEE,CANDICE              | 10:21 |       |        |                                     |
|                                    | 10:21 |       |        | SUB IN: JENNINGS, WHITNEY           |
|                                    | 10:21 |       |        | SUB OUT: DIXON,MELISSA              |
| REBOUND (DEF) by HARRIS,ALEX       | 10:17 |       |        |                                     |
| MISSED JUMPER by MITCHELL,KALIYAH  | 10:13 |       |        |                                     |
| REBOUND (OFF) by WALDNER, TORI     | 10:13 |       |        |                                     |
| GOOD! JUMPER by SPANN,LINDSEY      | 10:13 | 20-13 | H 7    |                                     |
|                                    | 09:34 |       |        | MISSED JUMPER by DOOLITTLE,BETHANY  |
| REBOUND (DEF) by SPANN,LINDSEY     | 09:34 |       |        |                                     |
| MISSED JUMPER by SPANN,LINDSEY     | 09:27 |       |        |                                     |
| REBOUND (OFF) by HARRIS,ALEX       | 09:27 |       |        |                                     |
|                                    | 09:24 |       |        | FOUL by PESCHEL,KALI                |
| MISSED LAYUP by HARRIS,ALEX        | 09:24 |       |        |                                     |
| MISSED FT by MITCHELL,KALIYAH      | 09:24 |       |        |                                     |
|                                    | 09:24 |       |        | BLOCK by DOOLITTLE,BETHANY          |
| REBOUND (DEADB) by TEAM            | 09:24 |       |        |                                     |
| MISSED FT by MITCHELL,KALIYAH      | 09:24 |       |        |                                     |
|                                    | 09:24 |       |        | SUB IN: DIXON,MELISSA               |
|                                    | 09:24 |       |        | SUB OUT: PESCHEL,KALI               |
| REBOUND (OFF) by MITCHELL,KALIYAH  | 09:23 |       |        |                                     |
| STEAL by HARRIS,ALEX               | 09:06 |       |        |                                     |
|                                    | 09:06 |       |        | TURNOVER by DISTERHOFT,ALLY         |
| SUB IN: MOORE,SIERRA               | 09:06 |       |        |                                     |
| SUB OUT: HARRIS,ALEX               | 09:06 |       |        |                                     |
|                                    | 08:56 |       |        | MISSED JUMPER by JENNINGS, WHITNEY  |
| REBOUND (DEF) by SEVILLIAN,KEKE    | 08:56 |       |        |                                     |

| VISITORS: Penn State              | Time      | Score | Margin | HOME: Iowa                                   |
|-----------------------------------|-----------|-------|--------|----------------------------------------------|
| MISSED JUMPER by WALDNER,TORI     | 08:12     |       |        |                                              |
|                                   | 08:12     |       |        | BLOCK by DOOLITTLE,BETHANY                   |
| REBOUND (OFF) by TEAM             | 08:12     |       |        |                                              |
|                                   | 08:12     |       |        | SUB IN: COLEY,CHASE                          |
|                                   | 08:12     |       |        | SUB OUT: DOOLITTLE,BETHANY                   |
| GOOD! 3PTR by SPANN,LINDSEY       | 08:05     | 20-16 | H 4    |                                              |
| ASSIST by MOORE,SIERRA            | 08:05     |       |        |                                              |
| FOUL by MOORE,SIERRA              | 07:54     |       |        |                                              |
|                                   | 07:54     |       |        | TIMEOUT media                                |
|                                   | 07:40     |       |        | MISSED 3PTR by DIXON, MELISSA                |
|                                   | 07:40     |       |        | REBOUND (OFF) by DISTERHOFT, ALLY            |
| FOUL by MITCHELL, KALIYAH         | 07:38     |       |        |                                              |
| SUB IN: HARRIS,ALEX               | 07:38     |       |        |                                              |
| SUB OUT: MITCHELL,KALIYAH         | 07:38     |       |        |                                              |
| ,                                 | 07:34     | 23-16 | H 7    | GOOD! 3PTR by LOGIC,SAMANTHA                 |
|                                   | 07:34     |       |        | ASSIST by DISTERHOFT, ALLY                   |
| MISSED JUMPER by MOORE, SIERRA    | 07:15     |       |        | ·                                            |
| . <b>,</b> , .                    | 07:15     |       |        | REBOUND (DEF) by COLEY,CHASE                 |
|                                   | 07:05     |       |        | MISSED 3PTR by DISTERHOFT, ALLY              |
|                                   | 07:05     |       |        | REBOUND (OFF) by COLEY, CHASE                |
|                                   | 07:00     |       |        | SUB IN: DOOLITTLE,BETHANY                    |
|                                   | 07:00     |       |        | SUB IN: BUTTENHAM, CHRISTINA                 |
|                                   | 07:00     |       |        | SUB OUT: COLEY,CHASE                         |
|                                   | 07:00     |       |        | SUB OUT: JENNINGS, WHITNEY                   |
|                                   | 06:50     | 26-16 | H 10   | GOOD! 3PTR by BUTTENHAM, CHRISTINA           |
|                                   | 06:50     |       |        | ASSIST by DOOLITTLE,BETHANY                  |
| MISSED JUMPER by MOORE, SIERRA    | 06:31     |       |        | •                                            |
| •                                 | 06:31     |       |        | REBOUND (DEF) by DIXON,MELISSA               |
|                                   | 06:25     |       |        | TURNOVER by LOGIC, SAMANTHA                  |
| SUB IN: AGEE,CANDICE              | 06:25     |       |        | •                                            |
| SUB OUT: WALDNER,TORI             | 06:25     |       |        |                                              |
| GOOD! LAYUP by AGEE,CANDICE [PNT] | 06:13     | 26-18 | H 8    |                                              |
| ASSIST by SPANN,LINDSEY           | 06:13     |       |        |                                              |
|                                   | 05:53     | 28-18 | H 10   | GOOD! JUMPER by BUTTENHAM, CHRISTINA [PNT]   |
| TURNOVER by AGEE, CANDICE         | 05:40     |       |        |                                              |
| FOUL by AGEE, CANDICE             | 05:40     |       |        |                                              |
| SUB IN: WHITTED, PEYTON           | 05:40     |       |        |                                              |
| SUB IN: BROOKS, DOMINIQUE         | 05:40     |       |        |                                              |
| SUB OUT: HARRIS,ALEX              | 05:40     |       |        |                                              |
| SUB OUT: AGEE,CANDICE             | 05:40     |       |        |                                              |
| ,                                 | 05:40     |       |        | SUB IN: JENNINGS, WHITNEY                    |
|                                   | 05:40     |       |        | SUB OUT: LOGIC,SAMANTHA                      |
|                                   | 05:32     | 31-18 | H 13   | GOOD! 3PTR by DIXON, MELISSA                 |
|                                   | 05:32     |       |        | ASSIST by BUTTENHAM, CHRISTINA               |
| MISSED JUMPER by MOORE, SIERRA    | 05:01     |       |        | ,                                            |
| , ,                               | 05:01     |       |        | REBOUND (DEF) by DISTERHOFT,ALLY             |
|                                   | 04:54     | 33-18 | H 15   | GOOD! LAYUP by BUTTENHAM, CHRISTINA [FB/PNT] |
|                                   | 04:54     |       |        | ASSIST by DISTERHOFT, ALLY                   |
| TIMEOUT 30SEC                     | 04:52     |       |        |                                              |
|                                   | 04:52     |       |        | SUB IN: PESCHEL,KALI                         |
|                                   | 04:52     |       |        | SUB IN: LOGIC,SAMANTHA                       |
|                                   | 04:52     |       |        | SUB OUT: DISTERHOFT, ALLY                    |
|                                   | - · · · - |       |        |                                              |