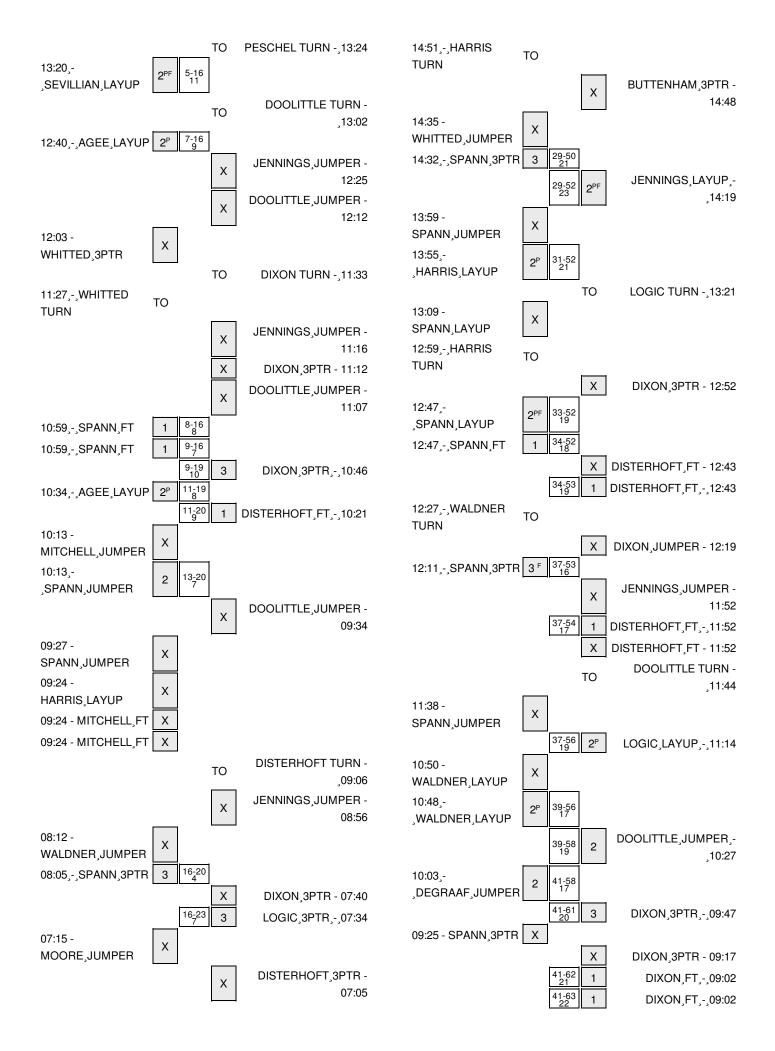

| VISITORS: Penn State                   | Time           | Score | Margin | HOME: Iowa                            |
|----------------------------------------|----------------|-------|--------|---------------------------------------|
|                                        | 14:55          |       |        | SUB IN: DIXON,MELISSA                 |
|                                        | 14:55          |       |        | SUB OUT: DISTERHOFT,ALLY              |
|                                        | 14:55          |       |        | SUB OUT: JENNINGS, WHITNEY            |
| MISSED 3PTR by SPANN,LINDSEY           | 14:38          |       |        |                                       |
| REBOUND (OFF) by MOORE, SIERRA         | 14:38          |       |        |                                       |
|                                        | 14:24          |       |        | FOUL by TILL, CLAIRE                  |
| SUB IN: DEGRAAF, JENNY                 | 14:24          |       |        |                                       |
| SUB OUT: MOORE,SIERRA                  | 14:24          |       |        |                                       |
|                                        | 14:24          |       |        | SUB IN: DOOLITTLE,BETHANY             |
|                                        | 14:24          |       |        | SUB OUT: TILL,CLAIRE                  |
| TURNOVER by SEVILLIAN,KEKE             | 14:20          |       |        |                                       |
|                                        | 14:19          |       |        | STEAL by DIXON,MELISSA                |
|                                        | 14:19          | 13-1  | H 12   | GOOD! LAYUP by DIXON,MELISSA [FB/PNT] |
| MISSED JUMPER by SPANN,LINDSEY         | 14:18          |       |        |                                       |
|                                        | 14:18          |       |        | REBOUND (DEF) by LOGIC,SAMANTHA       |
| FOUL by DEGRAAF, JENNY                 | 13:51          |       |        |                                       |
| SUB IN: MOORE,SIERRA                   | 13:51          |       |        |                                       |
| SUB OUT: SPANN,LINDSEY                 | 13:51          |       |        |                                       |
|                                        | 13:51          |       |        | SUB IN: JENNINGS,WHITNEY              |
|                                        | 13:51          |       |        | SUB OUT: LOGIC,SAMANTHA               |
|                                        | 13:49          | 16-1  | H 15   | GOOD! 3PTR by DIXON,MELISSA           |
|                                        | 13:49          |       |        | ASSIST by BUTTENHAM,CHRISTINA         |
| MISSED LAYUP by SEVILLIAN,KEKE         | 13:40          |       |        |                                       |
|                                        | 13:40          |       |        | BLOCK by DOOLITTLE,BETHANY            |
| REBOUND (OFF) by MOORE, SIERRA         | 13:38          |       |        |                                       |
| GOOD! JUMPER by MOORE,SIERRA [PNT]     | 13:34          | 16-3  | H 13   |                                       |
|                                        | 13:24          |       |        | TURNOVER by PESCHEL,KALI              |
| STEAL by SEVILLIAN,KEKE                | 13:22          |       |        |                                       |
| GOOD! LAYUP by SEVILLIAN,KEKE [FB/PNT] | 13:20          | 16-5  | H 11   |                                       |
| SUB IN: WHITTED, PEYTON                | 13:08          |       |        |                                       |
| SUB IN: AGEE,CANDICE                   | 13:08          |       |        |                                       |
| SUB IN: MITCHELL, KALIYAH              | 13:08          |       |        |                                       |
| SUB OUT: WALDNER,TORI                  | 13:08          |       |        |                                       |
| SUB OUT: HARRIS,ALEX                   | 13:08          |       |        |                                       |
| SUB OUT: DEGRAAF, JENNY                | 13:08          |       |        | OUR IN PIOTERMOET ALLY                |
|                                        | 13:08          |       |        | SUB IN: DISTERHOFT, ALLY              |
|                                        | 13:08          |       |        | SUB OUT: PESCHEL,KALI                 |
| OUR INCORANN LINDOFY                   | 13:02          |       |        | TURNOVER by DOOLITTLE,BETHANY         |
| SUB IN: SPANN,LINDSEY                  | 12:42          |       |        |                                       |
| SUB OUT: MOORE, SIERRA                 | 12:42          |       |        |                                       |
| SUB OUT: MITCHELL,KALIYAH              | 12:42          |       |        | CUD IN LOCIO CAMANITUA                |
|                                        | 12:42          |       |        | SUB IN: LOGIC,SAMANTHA                |
| COODIL AVUD by ACEE CANDICE IDNE       | 12:42          | 10.7  | 11.0   | SUB OUT: BUTTENHAM,CHRISTINA          |
| GOOD! LAYUP by AGEE, CANDICE [PNT]     | 12:40          | 16-7  | H 9    |                                       |
| ASSIST by WHITTED,PEYTON               | 12:40<br>12:25 |       |        | MISSED HIMDED by IEMMINOS WILITMEN    |
| DLOCK by MITCHELL KALIVALI             |                |       |        | MISSED JUMPER by JENNINGS,WHITNEY     |
| BLOCK by MITCHELL,KALIYAH              | 12:25          |       |        | DEDOLIND (OFF) by TEAM                |
| CLID IN MITCHELL IZALIWALI             | 12:23          |       |        | REBOUND (OFF) by TEAM                 |
| SUB IN: MITCHELL,KALIYAH               | 12:23          |       |        | MICCED HIMDED by DOOL ITTLE DETUANS   |
| DEPOLIND (DEE) by OFWILLIAM VEVE       | 12:12          |       |        | MISSED JUMPER by DOOLITTLE,BETHANY    |
| REBOUND (DEF) by SEVILLIAN,KEKE        | 12:12          |       |        |                                       |
| MISSED 3PTR by WHITTED,PEYTON          | 12:03          |       |        |                                       |

| VISITORS: Penn State               | Time  | Score | Margin | HOME: Iowa                          |
|------------------------------------|-------|-------|--------|-------------------------------------|
|                                    | 12:03 |       |        | REBOUND (DEF) by DOOLITTLE,BETHANY  |
| FOUL by MITCHELL,KALIYAH           | 11:44 |       |        |                                     |
|                                    | 11:33 |       |        | TURNOVER by DIXON, MELISSA          |
| STEAL by SEVILLIAN,KEKE            | 11:32 |       |        |                                     |
| TURNOVER by WHITTED, PEYTON        | 11:27 |       |        |                                     |
|                                    | 11:16 |       |        | MISSED JUMPER by JENNINGS, WHITNEY  |
| BLOCK by MITCHELL, KALIYAH         | 11:16 |       |        |                                     |
|                                    | 11:16 |       |        | REBOUND (OFF) by TEAM               |
| SUB IN: HARRIS,ALEX                | 11:15 |       |        |                                     |
| SUB OUT: WHITTED, PEYTON           | 11:15 |       |        |                                     |
|                                    | 11:12 |       |        | MISSED 3PTR by DIXON, MELISSA       |
|                                    | 11:12 |       |        | REBOUND (OFF) by DOOLITTLE, BETHANY |
|                                    | 11:09 |       |        | SUB IN: PESCHEL,KALI                |
|                                    | 11:09 |       |        | SUB OUT: JENNINGS, WHITNEY          |
|                                    | 11:07 |       |        | MISSED JUMPER by DOOLITTLE, BETHANY |
| REBOUND (DEF) by HARRIS,ALEX       | 11:07 |       |        |                                     |
|                                    | 10:59 |       |        | FOUL by DIXON, MELISSA              |
| GOOD! FT by SPANN,LINDSEY          | 10:59 | 16-8  | H 8    |                                     |
| GOOD! FT by SPANN,LINDSEY          | 10:59 | 16-9  | H 7    |                                     |
|                                    | 10:46 | 19-9  | H 10   | GOOD! 3PTR by DIXON,MELISSA         |
|                                    | 10:46 |       |        | ASSIST by DISTERHOFT, ALLY          |
| GOOD! LAYUP by AGEE, CANDICE [PNT] | 10:34 | 19-11 | H 8    |                                     |
| ASSIST by SPANN,LINDSEY            | 10:34 |       |        |                                     |
| FOUL by AGEE, CANDICE              | 10:21 |       |        |                                     |
|                                    | 10:21 | 20-11 | H 9    | GOOD! FT by DISTERHOFT, ALLY        |
| SUB IN: WALDNER,TORI               | 10:21 |       |        |                                     |
| SUB OUT: AGEE,CANDICE              | 10:21 |       |        |                                     |
|                                    | 10:21 |       |        | SUB IN: JENNINGS, WHITNEY           |
|                                    | 10:21 |       |        | SUB OUT: DIXON,MELISSA              |
| REBOUND (DEF) by HARRIS,ALEX       | 10:17 |       |        |                                     |
| MISSED JUMPER by MITCHELL,KALIYAH  | 10:13 |       |        |                                     |
| REBOUND (OFF) by WALDNER, TORI     | 10:13 |       |        |                                     |
| GOOD! JUMPER by SPANN,LINDSEY      | 10:13 | 20-13 | H 7    |                                     |
|                                    | 09:34 |       |        | MISSED JUMPER by DOOLITTLE,BETHANY  |
| REBOUND (DEF) by SPANN,LINDSEY     | 09:34 |       |        |                                     |
| MISSED JUMPER by SPANN,LINDSEY     | 09:27 |       |        |                                     |
| REBOUND (OFF) by HARRIS,ALEX       | 09:27 |       |        |                                     |
|                                    | 09:24 |       |        | FOUL by PESCHEL,KALI                |
| MISSED LAYUP by HARRIS,ALEX        | 09:24 |       |        |                                     |
| MISSED FT by MITCHELL,KALIYAH      | 09:24 |       |        |                                     |
|                                    | 09:24 |       |        | BLOCK by DOOLITTLE,BETHANY          |
| REBOUND (DEADB) by TEAM            | 09:24 |       |        |                                     |
| MISSED FT by MITCHELL,KALIYAH      | 09:24 |       |        |                                     |
|                                    | 09:24 |       |        | SUB IN: DIXON,MELISSA               |
|                                    | 09:24 |       |        | SUB OUT: PESCHEL,KALI               |
| REBOUND (OFF) by MITCHELL,KALIYAH  | 09:23 |       |        |                                     |
| STEAL by HARRIS,ALEX               | 09:06 |       |        |                                     |
|                                    | 09:06 |       |        | TURNOVER by DISTERHOFT,ALLY         |
| SUB IN: MOORE,SIERRA               | 09:06 |       |        |                                     |
| SUB OUT: HARRIS,ALEX               | 09:06 |       |        |                                     |
|                                    | 08:56 |       |        | MISSED JUMPER by JENNINGS, WHITNEY  |
| REBOUND (DEF) by SEVILLIAN,KEKE    | 08:56 |       |        |                                     |

| VISITORS: Penn State              | Time      | Score | Margin | HOME: Iowa                                   |
|-----------------------------------|-----------|-------|--------|----------------------------------------------|
| MISSED JUMPER by WALDNER,TORI     | 08:12     |       |        |                                              |
|                                   | 08:12     |       |        | BLOCK by DOOLITTLE,BETHANY                   |
| REBOUND (OFF) by TEAM             | 08:12     |       |        |                                              |
|                                   | 08:12     |       |        | SUB IN: COLEY,CHASE                          |
|                                   | 08:12     |       |        | SUB OUT: DOOLITTLE,BETHANY                   |
| GOOD! 3PTR by SPANN,LINDSEY       | 08:05     | 20-16 | H 4    |                                              |
| ASSIST by MOORE,SIERRA            | 08:05     |       |        |                                              |
| FOUL by MOORE,SIERRA              | 07:54     |       |        |                                              |
|                                   | 07:54     |       |        | TIMEOUT media                                |
|                                   | 07:40     |       |        | MISSED 3PTR by DIXON, MELISSA                |
|                                   | 07:40     |       |        | REBOUND (OFF) by DISTERHOFT, ALLY            |
| FOUL by MITCHELL, KALIYAH         | 07:38     |       |        |                                              |
| SUB IN: HARRIS,ALEX               | 07:38     |       |        |                                              |
| SUB OUT: MITCHELL,KALIYAH         | 07:38     |       |        |                                              |
| ,                                 | 07:34     | 23-16 | H 7    | GOOD! 3PTR by LOGIC,SAMANTHA                 |
|                                   | 07:34     |       |        | ASSIST by DISTERHOFT, ALLY                   |
| MISSED JUMPER by MOORE, SIERRA    | 07:15     |       |        | ·                                            |
| . <b>,</b> , .                    | 07:15     |       |        | REBOUND (DEF) by COLEY,CHASE                 |
|                                   | 07:05     |       |        | MISSED 3PTR by DISTERHOFT, ALLY              |
|                                   | 07:05     |       |        | REBOUND (OFF) by COLEY, CHASE                |
|                                   | 07:00     |       |        | SUB IN: DOOLITTLE,BETHANY                    |
|                                   | 07:00     |       |        | SUB IN: BUTTENHAM, CHRISTINA                 |
|                                   | 07:00     |       |        | SUB OUT: COLEY,CHASE                         |
|                                   | 07:00     |       |        | SUB OUT: JENNINGS, WHITNEY                   |
|                                   | 06:50     | 26-16 | H 10   | GOOD! 3PTR by BUTTENHAM, CHRISTINA           |
|                                   | 06:50     |       |        | ASSIST by DOOLITTLE,BETHANY                  |
| MISSED JUMPER by MOORE, SIERRA    | 06:31     |       |        | •                                            |
| •                                 | 06:31     |       |        | REBOUND (DEF) by DIXON,MELISSA               |
|                                   | 06:25     |       |        | TURNOVER by LOGIC, SAMANTHA                  |
| SUB IN: AGEE,CANDICE              | 06:25     |       |        | •                                            |
| SUB OUT: WALDNER,TORI             | 06:25     |       |        |                                              |
| GOOD! LAYUP by AGEE,CANDICE [PNT] | 06:13     | 26-18 | H 8    |                                              |
| ASSIST by SPANN,LINDSEY           | 06:13     |       |        |                                              |
|                                   | 05:53     | 28-18 | H 10   | GOOD! JUMPER by BUTTENHAM, CHRISTINA [PNT]   |
| TURNOVER by AGEE, CANDICE         | 05:40     |       |        |                                              |
| FOUL by AGEE, CANDICE             | 05:40     |       |        |                                              |
| SUB IN: WHITTED, PEYTON           | 05:40     |       |        |                                              |
| SUB IN: BROOKS, DOMINIQUE         | 05:40     |       |        |                                              |
| SUB OUT: HARRIS,ALEX              | 05:40     |       |        |                                              |
| SUB OUT: AGEE,CANDICE             | 05:40     |       |        |                                              |
| ,                                 | 05:40     |       |        | SUB IN: JENNINGS, WHITNEY                    |
|                                   | 05:40     |       |        | SUB OUT: LOGIC,SAMANTHA                      |
|                                   | 05:32     | 31-18 | H 13   | GOOD! 3PTR by DIXON, MELISSA                 |
|                                   | 05:32     |       |        | ASSIST by BUTTENHAM, CHRISTINA               |
| MISSED JUMPER by MOORE, SIERRA    | 05:01     |       |        | ,                                            |
| , ,                               | 05:01     |       |        | REBOUND (DEF) by DISTERHOFT,ALLY             |
|                                   | 04:54     | 33-18 | H 15   | GOOD! LAYUP by BUTTENHAM, CHRISTINA [FB/PNT] |
|                                   | 04:54     |       |        | ASSIST by DISTERHOFT, ALLY                   |
| TIMEOUT 30SEC                     | 04:52     |       |        |                                              |
|                                   | 04:52     |       |        | SUB IN: PESCHEL,KALI                         |
|                                   | 04:52     |       |        | SUB IN: LOGIC,SAMANTHA                       |
|                                   | 04:52     |       |        | SUB OUT: DISTERHOFT, ALLY                    |
|                                   | - · · · - |       |        |                                              |