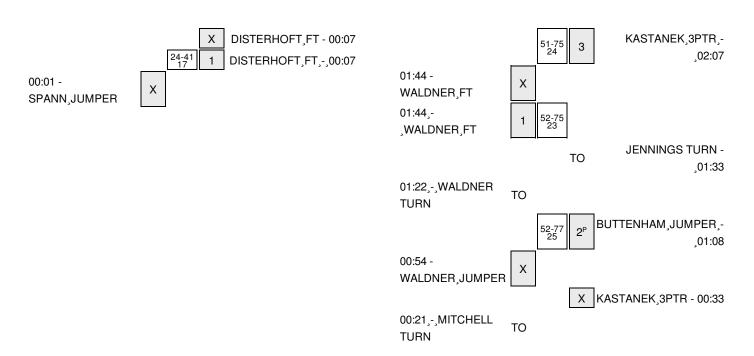

| VISITORS: Penn State              | Time      | Score | Margin | HOME: Iowa                                   |
|-----------------------------------|-----------|-------|--------|----------------------------------------------|
| MISSED JUMPER by WALDNER,TORI     | 08:12     |       |        |                                              |
|                                   | 08:12     |       |        | BLOCK by DOOLITTLE,BETHANY                   |
| REBOUND (OFF) by TEAM             | 08:12     |       |        |                                              |
|                                   | 08:12     |       |        | SUB IN: COLEY,CHASE                          |
|                                   | 08:12     |       |        | SUB OUT: DOOLITTLE,BETHANY                   |
| GOOD! 3PTR by SPANN,LINDSEY       | 08:05     | 20-16 | H 4    |                                              |
| ASSIST by MOORE,SIERRA            | 08:05     |       |        |                                              |
| FOUL by MOORE,SIERRA              | 07:54     |       |        |                                              |
|                                   | 07:54     |       |        | TIMEOUT media                                |
|                                   | 07:40     |       |        | MISSED 3PTR by DIXON, MELISSA                |
|                                   | 07:40     |       |        | REBOUND (OFF) by DISTERHOFT, ALLY            |
| FOUL by MITCHELL, KALIYAH         | 07:38     |       |        |                                              |
| SUB IN: HARRIS,ALEX               | 07:38     |       |        |                                              |
| SUB OUT: MITCHELL,KALIYAH         | 07:38     |       |        |                                              |
| ,                                 | 07:34     | 23-16 | H 7    | GOOD! 3PTR by LOGIC,SAMANTHA                 |
|                                   | 07:34     |       |        | ASSIST by DISTERHOFT, ALLY                   |
| MISSED JUMPER by MOORE, SIERRA    | 07:15     |       |        | ·                                            |
| . <b>,</b> , .                    | 07:15     |       |        | REBOUND (DEF) by COLEY,CHASE                 |
|                                   | 07:05     |       |        | MISSED 3PTR by DISTERHOFT, ALLY              |
|                                   | 07:05     |       |        | REBOUND (OFF) by COLEY, CHASE                |
|                                   | 07:00     |       |        | SUB IN: DOOLITTLE,BETHANY                    |
|                                   | 07:00     |       |        | SUB IN: BUTTENHAM, CHRISTINA                 |
|                                   | 07:00     |       |        | SUB OUT: COLEY,CHASE                         |
|                                   | 07:00     |       |        | SUB OUT: JENNINGS, WHITNEY                   |
|                                   | 06:50     | 26-16 | H 10   | GOOD! 3PTR by BUTTENHAM, CHRISTINA           |
|                                   | 06:50     |       |        | ASSIST by DOOLITTLE,BETHANY                  |
| MISSED JUMPER by MOORE, SIERRA    | 06:31     |       |        | •                                            |
| •                                 | 06:31     |       |        | REBOUND (DEF) by DIXON,MELISSA               |
|                                   | 06:25     |       |        | TURNOVER by LOGIC, SAMANTHA                  |
| SUB IN: AGEE,CANDICE              | 06:25     |       |        | •                                            |
| SUB OUT: WALDNER,TORI             | 06:25     |       |        |                                              |
| GOOD! LAYUP by AGEE,CANDICE [PNT] | 06:13     | 26-18 | H 8    |                                              |
| ASSIST by SPANN,LINDSEY           | 06:13     |       |        |                                              |
|                                   | 05:53     | 28-18 | H 10   | GOOD! JUMPER by BUTTENHAM, CHRISTINA [PNT]   |
| TURNOVER by AGEE, CANDICE         | 05:40     |       |        |                                              |
| FOUL by AGEE, CANDICE             | 05:40     |       |        |                                              |
| SUB IN: WHITTED, PEYTON           | 05:40     |       |        |                                              |
| SUB IN: BROOKS, DOMINIQUE         | 05:40     |       |        |                                              |
| SUB OUT: HARRIS,ALEX              | 05:40     |       |        |                                              |
| SUB OUT: AGEE,CANDICE             | 05:40     |       |        |                                              |
| ,                                 | 05:40     |       |        | SUB IN: JENNINGS, WHITNEY                    |
|                                   | 05:40     |       |        | SUB OUT: LOGIC,SAMANTHA                      |
|                                   | 05:32     | 31-18 | H 13   | GOOD! 3PTR by DIXON, MELISSA                 |
|                                   | 05:32     |       |        | ASSIST by BUTTENHAM, CHRISTINA               |
| MISSED JUMPER by MOORE, SIERRA    | 05:01     |       |        | ,                                            |
| , ,                               | 05:01     |       |        | REBOUND (DEF) by DISTERHOFT,ALLY             |
|                                   | 04:54     | 33-18 | H 15   | GOOD! LAYUP by BUTTENHAM, CHRISTINA [FB/PNT] |
|                                   | 04:54     |       |        | ASSIST by DISTERHOFT, ALLY                   |
| TIMEOUT 30SEC                     | 04:52     |       |        |                                              |
|                                   | 04:52     |       |        | SUB IN: PESCHEL,KALI                         |
|                                   | 04:52     |       |        | SUB IN: LOGIC,SAMANTHA                       |
|                                   | 04:52     |       |        | SUB OUT: DISTERHOFT, ALLY                    |
|                                   | - · · · - |       |        |                                              |