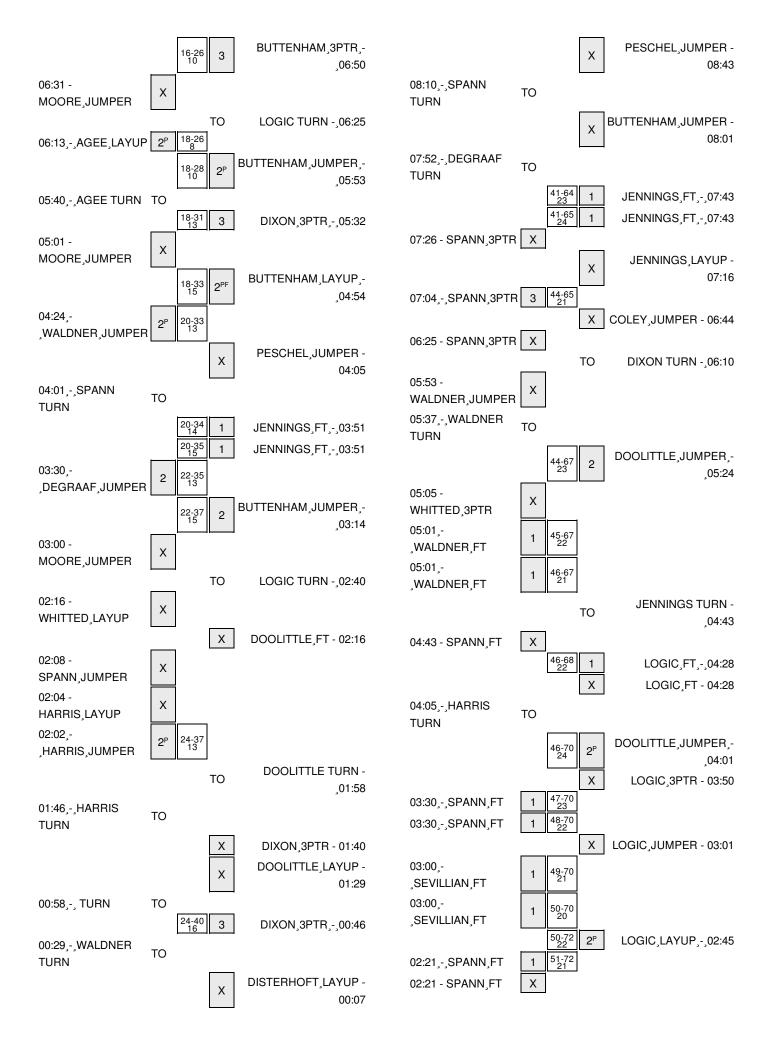

| VISITORS: Penn State              | Time      | Score | Margin | HOME: Iowa                                   |
|-----------------------------------|-----------|-------|--------|----------------------------------------------|
| MISSED JUMPER by WALDNER,TORI     | 08:12     |       |        |                                              |
|                                   | 08:12     |       |        | BLOCK by DOOLITTLE,BETHANY                   |
| REBOUND (OFF) by TEAM             | 08:12     |       |        |                                              |
|                                   | 08:12     |       |        | SUB IN: COLEY,CHASE                          |
|                                   | 08:12     |       |        | SUB OUT: DOOLITTLE,BETHANY                   |
| GOOD! 3PTR by SPANN,LINDSEY       | 08:05     | 20-16 | H 4    |                                              |
| ASSIST by MOORE,SIERRA            | 08:05     |       |        |                                              |
| FOUL by MOORE,SIERRA              | 07:54     |       |        |                                              |
|                                   | 07:54     |       |        | TIMEOUT media                                |
|                                   | 07:40     |       |        | MISSED 3PTR by DIXON, MELISSA                |
|                                   | 07:40     |       |        | REBOUND (OFF) by DISTERHOFT, ALLY            |
| FOUL by MITCHELL, KALIYAH         | 07:38     |       |        |                                              |
| SUB IN: HARRIS,ALEX               | 07:38     |       |        |                                              |
| SUB OUT: MITCHELL,KALIYAH         | 07:38     |       |        |                                              |
| ,                                 | 07:34     | 23-16 | H 7    | GOOD! 3PTR by LOGIC,SAMANTHA                 |
|                                   | 07:34     |       |        | ASSIST by DISTERHOFT, ALLY                   |
| MISSED JUMPER by MOORE, SIERRA    | 07:15     |       |        | ·                                            |
| . <b>,</b> , .                    | 07:15     |       |        | REBOUND (DEF) by COLEY,CHASE                 |
|                                   | 07:05     |       |        | MISSED 3PTR by DISTERHOFT, ALLY              |
|                                   | 07:05     |       |        | REBOUND (OFF) by COLEY, CHASE                |
|                                   | 07:00     |       |        | SUB IN: DOOLITTLE,BETHANY                    |
|                                   | 07:00     |       |        | SUB IN: BUTTENHAM, CHRISTINA                 |
|                                   | 07:00     |       |        | SUB OUT: COLEY,CHASE                         |
|                                   | 07:00     |       |        | SUB OUT: JENNINGS, WHITNEY                   |
|                                   | 06:50     | 26-16 | H 10   | GOOD! 3PTR by BUTTENHAM, CHRISTINA           |
|                                   | 06:50     |       |        | ASSIST by DOOLITTLE,BETHANY                  |
| MISSED JUMPER by MOORE, SIERRA    | 06:31     |       |        | •                                            |
| •                                 | 06:31     |       |        | REBOUND (DEF) by DIXON,MELISSA               |
|                                   | 06:25     |       |        | TURNOVER by LOGIC, SAMANTHA                  |
| SUB IN: AGEE,CANDICE              | 06:25     |       |        | •                                            |
| SUB OUT: WALDNER,TORI             | 06:25     |       |        |                                              |
| GOOD! LAYUP by AGEE,CANDICE [PNT] | 06:13     | 26-18 | H 8    |                                              |
| ASSIST by SPANN,LINDSEY           | 06:13     |       |        |                                              |
|                                   | 05:53     | 28-18 | H 10   | GOOD! JUMPER by BUTTENHAM, CHRISTINA [PNT]   |
| TURNOVER by AGEE, CANDICE         | 05:40     |       |        |                                              |
| FOUL by AGEE, CANDICE             | 05:40     |       |        |                                              |
| SUB IN: WHITTED, PEYTON           | 05:40     |       |        |                                              |
| SUB IN: BROOKS, DOMINIQUE         | 05:40     |       |        |                                              |
| SUB OUT: HARRIS,ALEX              | 05:40     |       |        |                                              |
| SUB OUT: AGEE,CANDICE             | 05:40     |       |        |                                              |
| ,                                 | 05:40     |       |        | SUB IN: JENNINGS, WHITNEY                    |
|                                   | 05:40     |       |        | SUB OUT: LOGIC,SAMANTHA                      |
|                                   | 05:32     | 31-18 | H 13   | GOOD! 3PTR by DIXON, MELISSA                 |
|                                   | 05:32     |       |        | ASSIST by BUTTENHAM, CHRISTINA               |
| MISSED JUMPER by MOORE, SIERRA    | 05:01     |       |        | ,                                            |
| , ,                               | 05:01     |       |        | REBOUND (DEF) by DISTERHOFT,ALLY             |
|                                   | 04:54     | 33-18 | H 15   | GOOD! LAYUP by BUTTENHAM, CHRISTINA [FB/PNT] |
|                                   | 04:54     |       |        | ASSIST by DISTERHOFT, ALLY                   |
| TIMEOUT 30SEC                     | 04:52     |       |        |                                              |
|                                   | 04:52     |       |        | SUB IN: PESCHEL,KALI                         |
|                                   | 04:52     |       |        | SUB IN: LOGIC,SAMANTHA                       |
|                                   | 04:52     |       |        | SUB OUT: DISTERHOFT, ALLY                    |
|                                   | - · · · - |       |        |                                              |