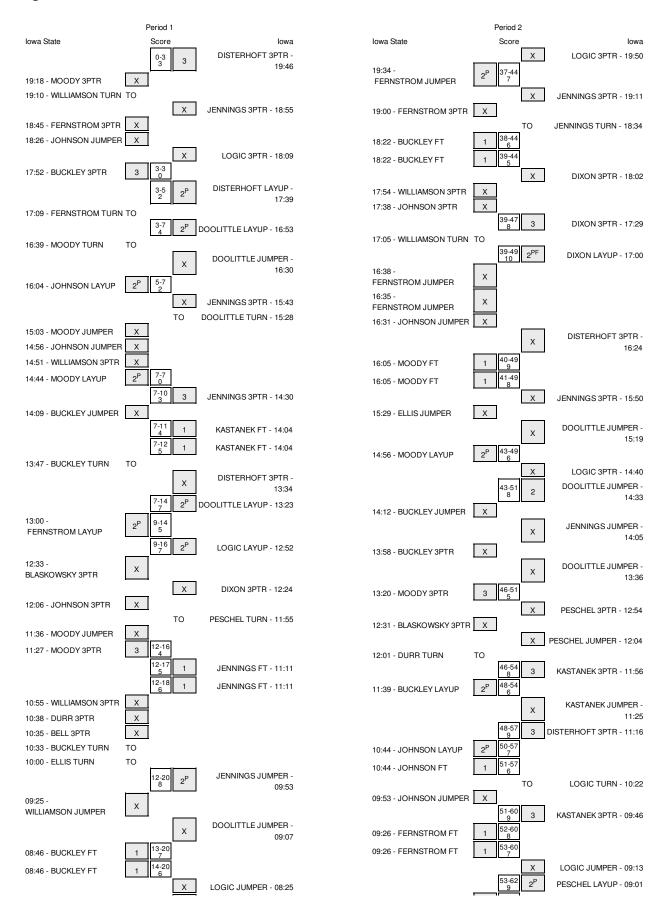

## Iowa State vs Iowa 12/11/2014; 7:10 p.m. at Carver-Hawkeye Arena - Iowa City, Iowa Period 1 Play-By-Play

| HOME: low                                                                                                                    | Margin | Score | Time                                               | /ISITORS: Iowa State                                                                                  |
|------------------------------------------------------------------------------------------------------------------------------|--------|-------|----------------------------------------------------|-------------------------------------------------------------------------------------------------------|
|                                                                                                                              | -      |       | 19:49                                              | FOUL by MOODY,NIKKI                                                                                   |
| GOOD! 3PTR by DISTERHOFT,ALL                                                                                                 | Н3     | 3-0   | 19:46                                              |                                                                                                       |
| ASSIST by DIXON,MELISS                                                                                                       |        |       | 19:46                                              |                                                                                                       |
|                                                                                                                              |        |       | 19:18                                              | MISSED 3PTR by MOODY,NIKKI                                                                            |
|                                                                                                                              |        |       | 19:18                                              | REBOUND (OFF) by WILLIAMSON,BRYNN                                                                     |
|                                                                                                                              |        |       | 19:10                                              | URNOVER by WILLIAMSON,BRYNN                                                                           |
| MICOED ODED IV. JENNINGO MILITAIS                                                                                            |        |       |                                                    | UNIOVER DY WILLIAMSON, BRITINI                                                                        |
| MISSED 3PTR by JENNINGS,WHITNE                                                                                               |        |       | 18:55                                              |                                                                                                       |
|                                                                                                                              |        |       | 18:55                                              | REBOUND (DEF) by MOODY,NIKKI                                                                          |
|                                                                                                                              |        |       | 18:45                                              | MISSED 3PTR by FERNSTROM, BRYANNA                                                                     |
|                                                                                                                              |        |       | 18:45                                              | EBOUND (OFF) by WILLIAMSON, BRYNN                                                                     |
|                                                                                                                              |        |       | 18:26                                              | IISSED JUMPER by JOHNSON,SEANNA                                                                       |
| REBOUND (DEF) by TEA                                                                                                         |        |       | 18:26                                              |                                                                                                       |
| MISSED 3PTR by LOGIC, SAMANTH                                                                                                |        |       | 18:09                                              |                                                                                                       |
| •                                                                                                                            |        |       | 18:09                                              | EBOUND (DEF) by BUCKLEY,JADDA                                                                         |
|                                                                                                                              | Т      | 3-3   | 17:52                                              | OOD! 3PTR by BUCKLEY, JADDA                                                                           |
|                                                                                                                              | •      | 0.0   | 17:52                                              | SSIST by MOODY,NIKKI                                                                                  |
| OOODI I AVUD III DIOTERIJOET ALL                                                                                             | 110    | 5.0   |                                                    | 30101 by MOOD 1, MIKKI                                                                                |
| GOOD! LAYUP by DISTERHOFT,ALL                                                                                                | H 2    | 5-3   | 17:39                                              |                                                                                                       |
|                                                                                                                              |        |       | 17:09                                              | JRNOVER by FERNSTROM, BRYANNA                                                                         |
|                                                                                                                              |        |       | 17:09                                              | OUL by FERNSTROM,BRYANNA                                                                              |
| GOOD! LAYUP by DOOLITTLE,BETHAN                                                                                              | H 4    | 7-3   | 16:53                                              |                                                                                                       |
| ASSIST by LOGIC,SAMANTH.                                                                                                     |        |       | 16:53                                              |                                                                                                       |
|                                                                                                                              |        |       | 16:39                                              | URNOVER by MOODY,NIKKI                                                                                |
| STEAL by DIXON,MELISS                                                                                                        |        |       | 16:38                                              |                                                                                                       |
| MISSED JUMPER by DOOLITTLE,BETHAN                                                                                            |        |       | 16:30                                              |                                                                                                       |
|                                                                                                                              |        |       | 16:30                                              | EBOUND (DEF) by MOODY,NIKKI                                                                           |
| FOUR IN DIVON MELLOO                                                                                                         |        |       |                                                    | ESSS. IS (DEL) by MOOD LIMING                                                                         |
| FOUL by DIXON,MELISS                                                                                                         |        |       | 16:16                                              | HID IN DAIED MADICON                                                                                  |
|                                                                                                                              |        |       | 16:16                                              | UB IN: BAIER,MADISON                                                                                  |
|                                                                                                                              |        |       | 16:16                                              | UB OUT: FERNSTROM,BRYANNA                                                                             |
| SUB IN: PESCHEL,KAI                                                                                                          |        |       | 16:16                                              |                                                                                                       |
| SUB OUT: LOGIC,SAMANTH                                                                                                       |        |       | 16:16                                              |                                                                                                       |
|                                                                                                                              | H 2    | 7-5   | 16:04                                              | OOD! LAYUP by JOHNSON,SEANNA                                                                          |
| MISSED 3PTR by JENNINGS,WHITNE                                                                                               |        |       | 15:43                                              |                                                                                                       |
| REBOUND (OFF) by TEA                                                                                                         |        |       | 15:43                                              |                                                                                                       |
| TIMEOUT MEDI                                                                                                                 |        |       | 15:41                                              |                                                                                                       |
|                                                                                                                              |        |       |                                                    |                                                                                                       |
| SUB IN: KASTANEK,ALEX                                                                                                        |        |       | 15:41                                              |                                                                                                       |
| SUB OUT: DIXON,MELISS                                                                                                        |        |       | 15:41                                              |                                                                                                       |
| TURNOVER by DOOLITTLE,BETHAN                                                                                                 |        |       | 15:28                                              |                                                                                                       |
|                                                                                                                              |        |       | 15:03                                              | IISSED JUMPER by MOODY,NIKKI                                                                          |
|                                                                                                                              |        |       | 15:03                                              | EBOUND (OFF) by BAIER,MADISON                                                                         |
|                                                                                                                              |        |       | 14:56                                              | ISSED JUMPER by JOHNSON, SEANNA                                                                       |
| BLOCK by DOOLITTLE,BETHAN                                                                                                    |        |       | 14:56                                              |                                                                                                       |
| · ·                                                                                                                          |        |       | 14:54                                              | EBOUND (OFF) by BAIER, MADISON                                                                        |
|                                                                                                                              |        |       | 14:54                                              | UB IN: FERNSTROM,BRYANNA                                                                              |
|                                                                                                                              |        |       |                                                    |                                                                                                       |
|                                                                                                                              |        |       | 14:54                                              | SUB OUT: BAIER,MADISON                                                                                |
|                                                                                                                              |        |       | 14:51                                              | IISSED 3PTR by WILLIAMSON,BRYNN                                                                       |
|                                                                                                                              |        |       | 14:51                                              | EBOUND (OFF) by JOHNSON,SEANNA                                                                        |
|                                                                                                                              | Т      | 7-7   | 14:44                                              | OOD! LAYUP by MOODY,NIKKI                                                                             |
| GOOD! 3PTR by JENNINGS, WHITNE                                                                                               | H 3    | 10-7  | 14:30                                              |                                                                                                       |
| ASSIST by DISTERHOFT,ALL                                                                                                     |        |       | 14:30                                              |                                                                                                       |
|                                                                                                                              |        |       | 14:09                                              | SSED JUMPER by BUCKLEY, JADDA                                                                         |
| REBOUND (DEF) by KASTANEK,ALEX                                                                                               |        |       | 14:09                                              | , ,.                                                                                                  |
| TIESOONS (SET ) SY TOTO THIE THE TEXT                                                                                        |        |       | 14:04                                              | OUL by WILLIAMSON,BRYNN                                                                               |
| COODLET by MACTANEM ALEV                                                                                                     | 11.4   | 44.7  |                                                    | OUL DY WILLIAMSON, BRITHIN                                                                            |
| GOOD! FT by KASTANEK,ALEX.                                                                                                   | H 4    | 11-7  | 14:04                                              |                                                                                                       |
| GOOD! FT by KASTANEK,ALEX                                                                                                    | H 5    | 12-7  | 14:04                                              |                                                                                                       |
|                                                                                                                              |        |       | 14:04                                              | UB IN: DURR,EMILY                                                                                     |
|                                                                                                                              |        |       | 14:04                                              | UB OUT: WILLIAMSON,BRYNN                                                                              |
| SUB IN: LOGIC, SAMANTH                                                                                                       |        |       | 14:04                                              |                                                                                                       |
| SUB OUT: JENNINGS, WHITNE                                                                                                    |        |       | 14:04                                              |                                                                                                       |
| ·                                                                                                                            |        |       | 13:47                                              | URNOVER by BUCKLEY,JADDA                                                                              |
| STEAL by DOOLITTLE,BETHAN                                                                                                    |        |       | 13:47                                              | orate vertag beaties (anabat                                                                          |
| -                                                                                                                            |        |       |                                                    |                                                                                                       |
| MISSED 3PTR by DISTERHOFT, ALL                                                                                               |        |       | 13:34                                              |                                                                                                       |
| REBOUND (OFF) by PESCHEL,KAI                                                                                                 |        |       | 13:34                                              |                                                                                                       |
|                                                                                                                              | H 7    | 14-7  | 13:23                                              |                                                                                                       |
|                                                                                                                              | 11.7   |       | 10.00                                              |                                                                                                       |
|                                                                                                                              | 117    |       | 13:23                                              |                                                                                                       |
| ASSIST by LOGIC,SAMANTH                                                                                                      | 117    |       | 13:23                                              |                                                                                                       |
| GOOD! LAYUP by DOOLITTLE,BETHAN<br>ASSIST by LOGIC,SAMANTH.<br>FOUL by KASTANEK,ALEX                                         | ""     |       |                                                    | UB IN: BLASKOWSKY,NICOLE                                                                              |
| ASSIST by LOGIC,SAMANTH                                                                                                      | 117    |       | 13:06<br>13:06                                     |                                                                                                       |
| ASSIST by LOGIC,SAMANTH.<br>FOUL by KASTANEK,ALEX                                                                            |        |       | 13:06<br>13:06<br>13:06                            |                                                                                                       |
| ASSIST by LOGIC,SAMANTH<br>FOUL by KASTANEK,ALEX<br>SUB IN: TILL,CLAIR                                                       | "7     |       | 13:06<br>13:06<br>13:06<br>13:06                   |                                                                                                       |
| ASSIST by LOGIC,SAMANTH.<br>FOUL by KASTANEK,ALEX<br>SUB IN: TILL,CLAIR<br>SUB IN: DIXON,MELISS                              | "7     |       | 13:06<br>13:06<br>13:06<br>13:06<br>13:06          |                                                                                                       |
| ASSIST by LOGIC,SAMANTH.<br>FOUL by KASTANEK,ALEX<br>SUB IN: TILL,CLAIR<br>SUB IN: DIXON,MELISS<br>SUB OUT: DOOLITTLE,BETHAN | ""     |       | 13:06<br>13:06<br>13:06<br>13:06<br>13:06<br>13:06 |                                                                                                       |
| ASSIST by LOGIC,SAMANTH.<br>FOUL by KASTANEK,ALEX<br>SUB IN: TILL,CLAIR<br>SUB IN: DIXON,MELISS                              |        |       | 13:06<br>13:06<br>13:06<br>13:06<br>13:06<br>13:06 | UB OUT: BUCKLEY,JADDA                                                                                 |
| ASSIST by LOGIC,SAMANTH.<br>FOUL by KASTANEK,ALEX<br>SUB IN: TILL,CLAIR<br>SUB IN: DIXON,MELISS<br>SUB OUT: DOOLITTLE,BETHAN | Н5     | 14-9  | 13:06<br>13:06<br>13:06<br>13:06<br>13:06<br>13:06 | UB OUT: BUCKLEY,JADDA                                                                                 |
| ASSIST by LOGIC,SAMANTH.<br>FOUL by KASTANEK,ALEX<br>SUB IN: TILL,CLAIR<br>SUB IN: DIXON,MELISS<br>SUB OUT: DOOLITTLE,BETHAN |        | 14-9  | 13:06<br>13:06<br>13:06<br>13:06<br>13:06<br>13:06 | UB IN: BLASKOWSKY,NICOLE UB OUT: BUCKLEY,JADDA  GOODI LAYUP by FERNSTROM,BRYANNA SSIST by MOODY,NIKKI |