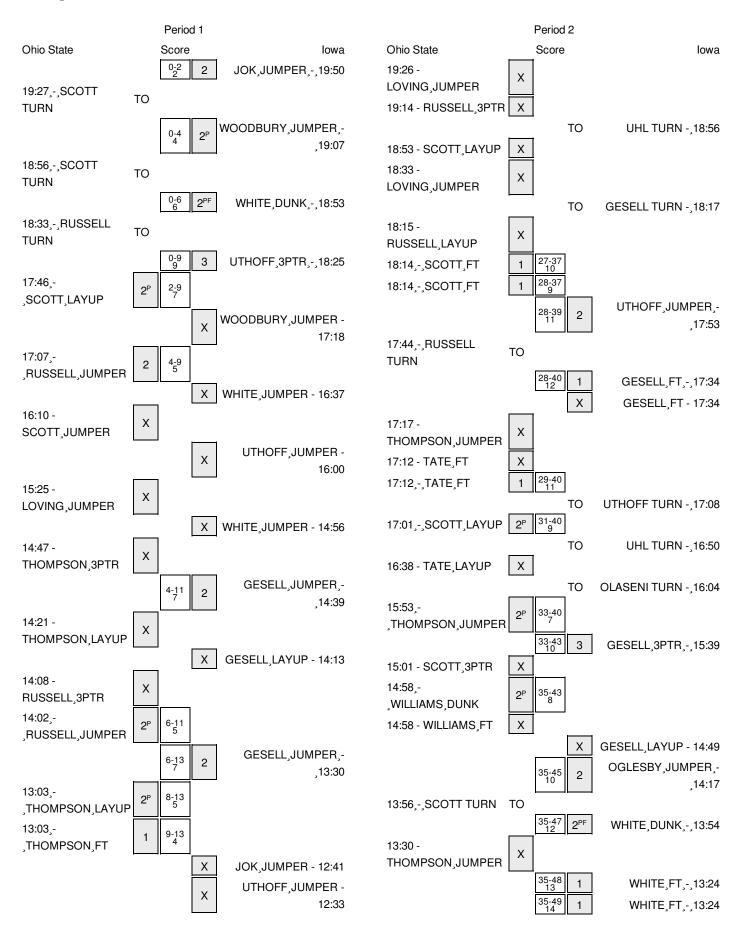

### Ohio State vs Iowa 1/17/2015; 1:05 p.m. at Carver-Hawkeye Arena - Iowa City, IA Period 1 Play-By-Play

| VISITORS: Ohio State                   | Time  | Score | Margin | HOME: Iowa                          |
|----------------------------------------|-------|-------|--------|-------------------------------------|
|                                        | 19:50 | 2-0   | H 2    | GOOD! JUMPER by JOK,PETER           |
| TURNOVER by SCOTT,SHANNON              | 19:27 |       |        |                                     |
|                                        | 19:26 |       |        | STEAL by WHITE,AARON                |
|                                        | 19:07 | 4-0   | H 4    | GOOD! JUMPER by WOODBURY,ADAM [PNT] |
| TURNOVER by SCOTT,SHANNON              | 18:56 |       |        |                                     |
|                                        | 18:55 |       |        | STEAL by WHITE,AARON                |
|                                        | 18:53 | 6-0   | H 6    | GOOD! DUNK by WHITE,AARON [FB/PNT]  |
| TIMEOUT 30SEC                          | 18:51 |       |        |                                     |
| TURNOVER by RUSSELL, D'ANGELO          | 18:33 |       |        |                                     |
|                                        | 18:32 |       |        | STEAL by JOK,PETER                  |
|                                        | 18:25 | 9-0   | H 9    | GOOD! 3PTR by UTHOFF,JARROD         |
|                                        | 18:25 |       |        | ASSIST by JOK,PETER                 |
|                                        | 18:06 |       |        | FOUL by WOODBURY,ADAM               |
| GOOD! LAYUP by SCOTT,SHANNON [PNT]     | 17:46 | 9-2   | H 7    |                                     |
| ASSIST by WILLIAMS,AMIR                | 17:46 |       |        |                                     |
|                                        | 17:18 |       |        | MISSED JUMPER by WOODBURY,ADAM      |
| REBOUND (DEF) by THOMPSON,SAM          | 17:18 |       |        |                                     |
| GOOD! JUMPER by RUSSELL, D'ANGELO      | 17:07 | 9-4   | H 5    |                                     |
| ASSIST by WILLIAMS, AMIR               | 17:06 |       |        |                                     |
|                                        | 16:56 |       |        | SUB IN: OGLESBY, JOSH               |
|                                        | 16:56 |       |        | SUB OUT: JOK,PETER                  |
|                                        | 16:37 |       |        | MISSED JUMPER by WHITE, AARON       |
| REBOUND (DEF) by THOMPSON,SAM          | 16:37 |       |        | •                                   |
| MISSED JUMPER by SCOTT,SHANNON         | 16:10 |       |        |                                     |
| ., ,                                   | 16:10 |       |        | REBOUND (DEF) by UTHOFF, JARROD     |
|                                        | 16:00 |       |        | MISSED JUMPER by UTHOFF, JARROD     |
| REBOUND (DEF) by TEAM                  | 16:00 |       |        | <b></b>                             |
| TIMEOUT MEDIA                          | 15:58 |       |        |                                     |
| SUB IN: WILLIAMS,KAM                   | 15:58 |       |        |                                     |
| SUB OUT: SCOTT,SHANNON                 | 15:58 |       |        |                                     |
| MISSED JUMPER by LOVING,MARC           | 15:25 |       |        |                                     |
| inicolo demi litaj levina,im ito       | 15:25 |       |        | REBOUND (DEF) by WOODBURY,ADAM      |
|                                        | 14:56 |       |        | MISSED JUMPER by WHITE, AARON       |
| REBOUND (DEF) by RUSSELL,D'ANGELO      | 14:56 |       |        | modeb com entry mme, and            |
| MISSED 3PTR by THOMPSON,SAM            | 14:47 |       |        |                                     |
| WHOOLD OF THOM CON,OAW                 | 14:47 |       |        | REBOUND (DEF) by OGLESBY, JOSH      |
|                                        | 14:39 | 11-4  | H 7    | GOOD! JUMPER by GESELL,MIKE         |
| MISSED LAYUP by THOMPSON,SAM           | 14:21 | 11-4  | 11 7   | GOOD: JOINT EN BY GEGELE, WINE      |
| WIGGED LATOR BY THOMPSON, SAM          | 14:21 |       |        | REBOUND (DEF) by WOODBURY,ADAM      |
|                                        | 14:13 |       |        | MISSED LAYUP by GESELL,MIKE         |
| DEPOLIND (DEE) by MILLIAMS AMID        |       |       |        | MISSED LATOR BY GESELL, MIKE        |
| REBOUND (DEF) by WILLIAMS,AMIR         | 14:13 |       |        |                                     |
| MISSED 3PTR by RUSSELL, D'ANGELO       | 14:08 |       |        |                                     |
| REBOUND (OFF) by RUSSELL, D'ANGELO     | 14:08 | 11.0  | 11.5   |                                     |
| GOOD! JUMPER by RUSSELL,D'ANGELO [PNT] | 14:02 | 11-6  | H 5    | 00001    1110001   00001   11100    |
| OOODI LAVUD II TUOMBOOM OMA ISMIT      | 13:30 | 13-6  | H 7    | GOOD! JUMPER by GESELL,MIKE         |
| GOOD! LAYUP by THOMPSON,SAM [PNT]      | 13:03 | 13-8  | H 5    |                                     |
| ASSIST by WILLIAMS,AMIR                | 13:03 |       |        |                                     |