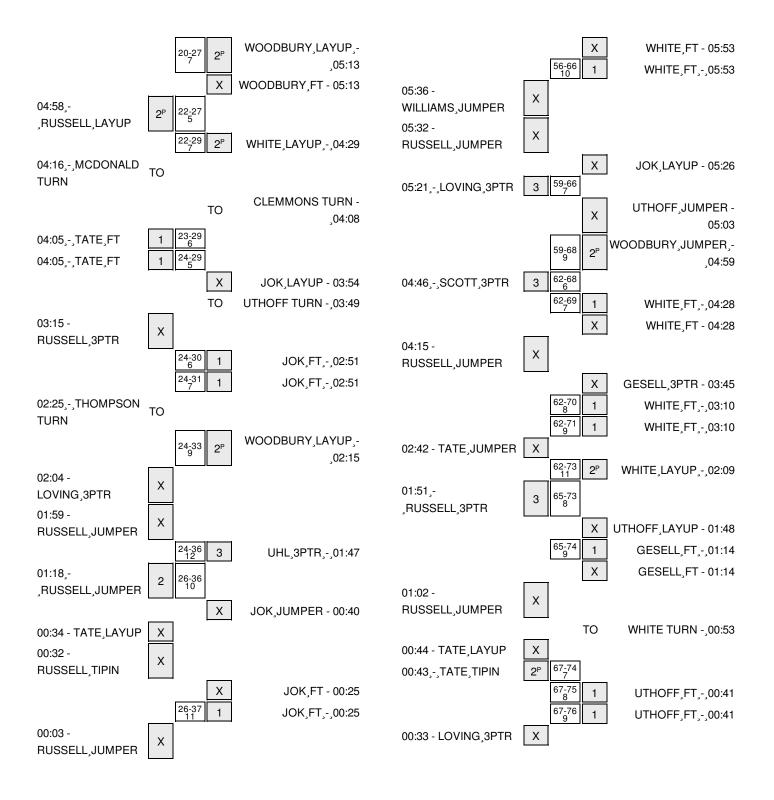

### Ohio State vs Iowa 1/17/2015; 1:05 p.m. at Carver-Hawkeye Arena - Iowa City, IA Period 1 Play-By-Play

| VISITORS: Ohio State                   | Time  | Score | Margin | HOME: Iowa                          |
|----------------------------------------|-------|-------|--------|-------------------------------------|
|                                        | 19:50 | 2-0   | H 2    | GOOD! JUMPER by JOK,PETER           |
| TURNOVER by SCOTT,SHANNON              | 19:27 |       |        |                                     |
|                                        | 19:26 |       |        | STEAL by WHITE,AARON                |
|                                        | 19:07 | 4-0   | H 4    | GOOD! JUMPER by WOODBURY,ADAM [PNT] |
| TURNOVER by SCOTT,SHANNON              | 18:56 |       |        |                                     |
|                                        | 18:55 |       |        | STEAL by WHITE,AARON                |
|                                        | 18:53 | 6-0   | H 6    | GOOD! DUNK by WHITE,AARON [FB/PNT]  |
| TIMEOUT 30SEC                          | 18:51 |       |        |                                     |
| TURNOVER by RUSSELL, D'ANGELO          | 18:33 |       |        |                                     |
|                                        | 18:32 |       |        | STEAL by JOK,PETER                  |
|                                        | 18:25 | 9-0   | H 9    | GOOD! 3PTR by UTHOFF,JARROD         |
|                                        | 18:25 |       |        | ASSIST by JOK,PETER                 |
|                                        | 18:06 |       |        | FOUL by WOODBURY,ADAM               |
| GOOD! LAYUP by SCOTT,SHANNON [PNT]     | 17:46 | 9-2   | H 7    |                                     |
| ASSIST by WILLIAMS,AMIR                | 17:46 |       |        |                                     |
|                                        | 17:18 |       |        | MISSED JUMPER by WOODBURY,ADAM      |
| REBOUND (DEF) by THOMPSON,SAM          | 17:18 |       |        |                                     |
| GOOD! JUMPER by RUSSELL, D'ANGELO      | 17:07 | 9-4   | H 5    |                                     |
| ASSIST by WILLIAMS, AMIR               | 17:06 |       |        |                                     |
|                                        | 16:56 |       |        | SUB IN: OGLESBY, JOSH               |
|                                        | 16:56 |       |        | SUB OUT: JOK,PETER                  |
|                                        | 16:37 |       |        | MISSED JUMPER by WHITE, AARON       |
| REBOUND (DEF) by THOMPSON,SAM          | 16:37 |       |        | •                                   |
| MISSED JUMPER by SCOTT,SHANNON         | 16:10 |       |        |                                     |
| ., ,                                   | 16:10 |       |        | REBOUND (DEF) by UTHOFF, JARROD     |
|                                        | 16:00 |       |        | MISSED JUMPER by UTHOFF, JARROD     |
| REBOUND (DEF) by TEAM                  | 16:00 |       |        | <b></b>                             |
| TIMEOUT MEDIA                          | 15:58 |       |        |                                     |
| SUB IN: WILLIAMS,KAM                   | 15:58 |       |        |                                     |
| SUB OUT: SCOTT,SHANNON                 | 15:58 |       |        |                                     |
| MISSED JUMPER by LOVING,MARC           | 15:25 |       |        |                                     |
| inicolo demi litaj levina,im ito       | 15:25 |       |        | REBOUND (DEF) by WOODBURY,ADAM      |
|                                        | 14:56 |       |        | MISSED JUMPER by WHITE, AARON       |
| REBOUND (DEF) by RUSSELL,D'ANGELO      | 14:56 |       |        | modeb com entry mme, and            |
| MISSED 3PTR by THOMPSON,SAM            | 14:47 |       |        |                                     |
| WHOOLD OF THOM CON,OAW                 | 14:47 |       |        | REBOUND (DEF) by OGLESBY, JOSH      |
|                                        | 14:39 | 11-4  | H 7    | GOOD! JUMPER by GESELL,MIKE         |
| MISSED LAYUP by THOMPSON,SAM           | 14:21 | 11-4  | 11 7   | GOOD: JOINT EN BY GEGELE, WINE      |
| WIGGED LATOR BY THOMPSON, SAM          | 14:21 |       |        | REBOUND (DEF) by WOODBURY,ADAM      |
|                                        | 14:13 |       |        | MISSED LAYUP by GESELL,MIKE         |
| DEPOLIND (DEE) by MILLIAMS AMID        |       |       |        | MISSED LATOR BY GESELL, MIKE        |
| REBOUND (DEF) by WILLIAMS,AMIR         | 14:13 |       |        |                                     |
| MISSED 3PTR by RUSSELL, D'ANGELO       | 14:08 |       |        |                                     |
| REBOUND (OFF) by RUSSELL, D'ANGELO     | 14:08 | 11.0  | 11.5   |                                     |
| GOOD! JUMPER by RUSSELL,D'ANGELO [PNT] | 14:02 | 11-6  | H 5    | 00001    1110001   00001   11100    |
| OOODI LAVUD II TUOMBOOM OMA ISMIT      | 13:30 | 13-6  | H 7    | GOOD! JUMPER by GESELL,MIKE         |
| GOOD! LAYUP by THOMPSON,SAM [PNT]      | 13:03 | 13-8  | H 5    |                                     |
| ASSIST by WILLIAMS,AMIR                | 13:03 |       |        |                                     |