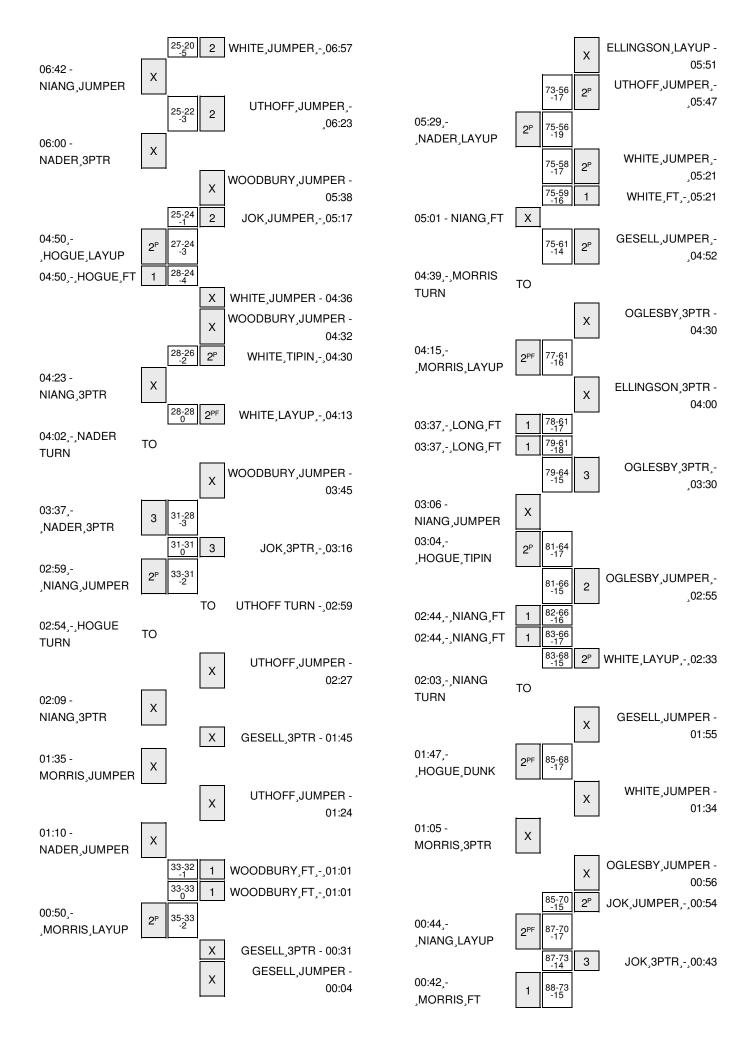

| VISITORS: Iowa State            | Time  | Score | Margin | HOME: Iowa                         |
|---------------------------------|-------|-------|--------|------------------------------------|
|                                 | 14:09 | 13-14 | V 1    | GOOD! LAYUP by WOODBURY,ADAM [PNT] |
|                                 | 14:09 |       |        | ASSIST by CLEMMONS, ANTHONY        |
| MISSED JUMPER by NIANG, GEORGES | 13:49 |       |        |                                    |
|                                 | 13:49 |       |        | BLOCK by WOODBURY,ADAM             |
|                                 | 13:47 |       |        | REBOUND (DEF) by UTHOFF, JARROD    |
|                                 | 13:43 |       |        | MISSED JUMPER by CLEMMONS, ANTHONY |
| BLOCK by NADER, ABDEL           | 13:43 |       |        |                                    |
| REBOUND (DEF) by NADER, ABDEL   | 13:43 |       |        |                                    |
| TURNOVER by NADER, ABDEL        | 13:42 |       |        |                                    |
| SUB IN: EDOZIE, DANIEL          | 13:38 |       |        |                                    |
| SUB OUT: NIANG, GEORGES         | 13:38 |       |        |                                    |
|                                 | 13:38 |       |        | SUB IN: OLASENI,GABRIEL            |
|                                 | 13:38 |       |        | SUB IN: JOK,PETER                  |
|                                 | 13:38 |       |        | SUB OUT: CLEMMONS, ANTHONY         |
|                                 | 13:38 |       |        | SUB OUT: WOODBURY,ADAM             |
|                                 | 13:29 |       |        | MISSED 3PTR by UTHOFF, JARROD      |
| REBOUND (DEF) by HOGUE, DUSTIN  | 13:29 |       |        |                                    |
| GOOD! 3PTR by NADER,ABDEL       | 13:15 | 13-17 | V 4    |                                    |
| ASSIST by EDOZIE, DANIEL        | 13:15 |       |        |                                    |
|                                 | 13:04 |       |        | MISSED JUMPER by GESELL, MIKE      |
| REBOUND (DEF) by HOGUE, DUSTIN  | 13:04 |       |        |                                    |
| MISSED DUNK by NADER,ABDEL      | 12:53 |       |        |                                    |
|                                 | 12:53 |       |        | BLOCK by OLASENI, GABRIEL          |
|                                 | 12:51 |       |        | REBOUND (DEF) by JOK,PETER         |
|                                 | 12:41 | 16-17 | V 1    | GOOD! 3PTR by WHITE,AARON          |
|                                 | 12:41 |       |        | ASSIST by UTHOFF, JARROD           |
| SUB IN: LONG,NAZ                | 12:34 |       |        |                                    |
| SUB OUT: NADER,ABDEL            | 12:34 |       |        |                                    |
|                                 | 12:34 |       |        | SUB IN: OGLESBY, JOSH              |
|                                 | 12:34 |       |        | SUB OUT: UTHOFF, JARROD            |
| MISSED 3PTR by THOMAS,MATT      | 12:05 |       |        |                                    |
| REBOUND (OFF) by HOGUE, DUSTIN  | 12:05 |       |        |                                    |
| GOOD! JUMPER by EDOZIE, DANIEL  | 11:59 | 16-19 | V 3    |                                    |
| ASSIST by THOMAS,MATT           | 11:59 |       |        |                                    |
|                                 | 11:46 |       |        | MISSED 3PTR by WHITE,AARON         |
| REBOUND (DEF) by MORRIS, MONTE  | 11:46 |       |        |                                    |
| MISSED JUMPER by MORRIS,MONTE   | 11:36 |       |        |                                    |
|                                 | 11:36 |       |        | REBOUND (DEF) by WHITE, AARON      |
| FOUL by HOGUE, DUSTIN           | 11:25 |       |        |                                    |
|                                 | 11:25 |       |        | TIMEOUT media                      |
| SUB IN: NIANG, GEORGES          | 11:25 |       |        |                                    |
| SUB OUT: HOGUE, DUSTIN          | 11:25 |       |        |                                    |
|                                 | 11:25 |       |        | SUB IN: CLEMMONS, ANTHONY          |
|                                 | 11:25 |       |        | SUB IN: UHL,DOM                    |
|                                 | 11:25 |       |        | SUB OUT: GESELL,MIKE               |
|                                 | 11:25 |       |        | SUB OUT: WHITE,AARON               |
|                                 | 11:14 |       |        | MISSED LAYUP by CLEMMONS, ANTHONY  |
|                                 | 11:14 |       |        | REBOUND (OFF) by TEAM              |
|                                 | 11:12 |       |        | MISSED JUMPER by JOK,PETER         |
| REBOUND (DEF) by NIANG, GEORGES | 11:12 |       |        |                                    |
| MISSED JUMPER by NIANG,GEORGES  | 10:55 |       |        |                                    |
|                                 | 10:55 |       |        | BLOCK by UHL,DOM                   |