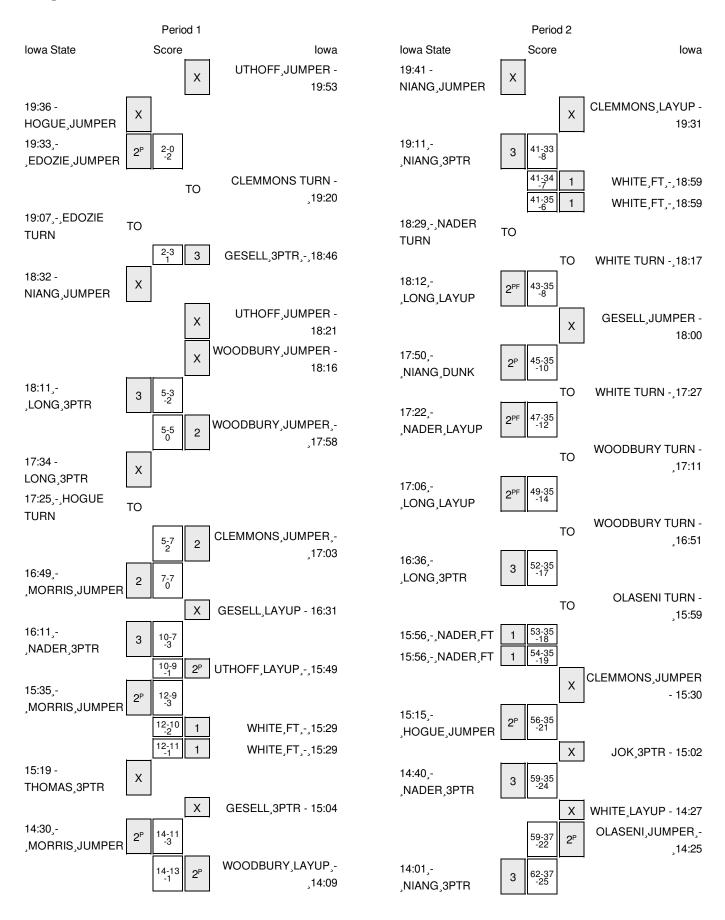

#### Iowa State vs Iowa 12/12/2014; 7:05 p.m. at Carver-Hawkeye Arena - Iowa City, IA Period 1 Play-By-Play

| VISITORS: Iowa State                  | Time  | Score | Margin | HOME: Iowa                          |
|---------------------------------------|-------|-------|--------|-------------------------------------|
|                                       | 19:53 |       |        | MISSED JUMPER by UTHOFF, JARROD     |
| REBOUND (DEF) by HOGUE, DUSTIN        | 19:53 |       |        | · ·                                 |
| MISSED JUMPER by HOGUE, DUSTIN        | 19:36 |       |        |                                     |
| REBOUND (OFF) by EDOZIE, DANIEL       | 19:36 |       |        |                                     |
| GOOD! JUMPER by EDOZIE, DANIEL [PNT]  | 19:33 | 0-2   | V 2    |                                     |
| , , ,                                 | 19:20 |       |        | TURNOVER by CLEMMONS, ANTHONY       |
| TURNOVER by EDOZIE, DANIEL            | 19:07 |       |        | •                                   |
| FOUL by EDOZIE, DANIEL                | 19:07 |       |        |                                     |
|                                       | 18:46 | 3-2   | H 1    | GOOD! 3PTR by GESELL,MIKE           |
|                                       | 18:46 |       |        | ASSIST by WOODBURY,ADAM             |
| MISSED JUMPER by NIANG, GEORGES       | 18:32 |       |        |                                     |
|                                       | 18:32 |       |        | REBOUND (DEF) by GESELL,MIKE        |
|                                       | 18:21 |       |        | MISSED JUMPER by UTHOFF, JARROD     |
|                                       | 18:21 |       |        | REBOUND (OFF) by WOODBURY,ADAM      |
|                                       | 18:16 |       |        | MISSED JUMPER by WOODBURY,ADAM      |
| REBOUND (DEF) by NIANG, GEORGES       | 18:16 |       |        | •                                   |
| GOOD! 3PTR by LONG,NAZ                | 18:11 | 3-5   | V 2    |                                     |
| ASSIST by MORRIS,MONTE                | 18:11 |       |        |                                     |
| ,                                     | 17:58 | 5-5   | Т      | GOOD! JUMPER by WOODBURY,ADAM       |
|                                       | 17:58 |       |        | ASSIST by GESELL,MIKE               |
| MISSED 3PTR by LONG,NAZ               | 17:34 |       |        | ,                                   |
| REBOUND (OFF) by MORRIS,MONTE         | 17:34 |       |        |                                     |
| TURNOVER by HOGUE, DUSTIN             | 17:25 |       |        |                                     |
| FOUL by EDOZIE, DANIEL                | 17:06 |       |        |                                     |
| SUB IN: NADER, ABDEL                  | 17:06 |       |        |                                     |
| SUB OUT: EDOZIE, DANIEL               | 17:06 |       |        |                                     |
| ,                                     | 17:03 | 7-5   | H 2    | GOOD! JUMPER by CLEMMONS,ANTHONY    |
|                                       | 17:03 |       |        | ASSIST by GESELL,MIKE               |
| GOOD! JUMPER by MORRIS,MONTE          | 16:49 | 7-7   | Т      | ·,                                  |
|                                       | 16:31 |       |        | MISSED LAYUP by GESELL,MIKE         |
| REBOUND (DEF) by HOGUE, DUSTIN        | 16:31 |       |        | 0012 1 0. 2, 012011,                |
| GOOD! 3PTR by NADER,ABDEL             | 16:11 | 7-10  | V 3    |                                     |
| ASSIST by NIANG,GEORGES               | 16:11 |       |        |                                     |
| noolo i by the tito, a contact        | 15:49 | 9-10  | V 1    | GOOD! LAYUP by UTHOFF, JARROD [PNT] |
|                                       | 15:49 | 0.0   |        | ASSIST by WOODBURY,ADAM             |
| GOOD! JUMPER by MORRIS,MONTE [PNT]    | 15:35 | 9-12  | V 3    |                                     |
| FOUL by NIANG, GEORGES                | 15:29 | 0     |        |                                     |
|                                       | 15:29 |       |        | TIMEOUT MEDIA                       |
|                                       | 15:29 | 10-12 | V 2    | GOOD! FT by WHITE,AARON             |
|                                       | 15:29 | 11-12 | V 1    | GOOD! FT by WHITE,AARON             |
| SUB IN: THOMAS,MATT                   | 15:29 |       |        | 3002 sy                             |
| SUB OUT: LONG,NAZ                     | 15:29 |       |        |                                     |
| MISSED 3PTR by THOMAS,MATT            | 15:19 |       |        |                                     |
|                                       | 15:19 |       |        | REBOUND (DEF) by UTHOFF, JARROD     |
|                                       | 15:04 |       |        | MISSED 3PTR by GESELL,MIKE          |
| REBOUND (DEF) by NADER,ABDEL          | 15:04 |       |        | WINGSED OF THE BY GLOCIES, WINCE    |
| GOOD! JUMPER by MORRIS,MONTE [PNT]    | 14:30 | 11-14 | V 3    |                                     |
| GOOD. COM LITTS MOTHIO, MONTE [1 141] | 14.00 |       | ¥ 0    |                                     |

| VISITORS: Iowa State            | Time  | Score | Margin | HOME: Iowa                         |
|---------------------------------|-------|-------|--------|------------------------------------|
|                                 | 14:09 | 13-14 | V 1    | GOOD! LAYUP by WOODBURY,ADAM [PNT] |
|                                 | 14:09 |       |        | ASSIST by CLEMMONS, ANTHONY        |
| MISSED JUMPER by NIANG, GEORGES | 13:49 |       |        |                                    |
|                                 | 13:49 |       |        | BLOCK by WOODBURY,ADAM             |
|                                 | 13:47 |       |        | REBOUND (DEF) by UTHOFF, JARROD    |
|                                 | 13:43 |       |        | MISSED JUMPER by CLEMMONS, ANTHONY |
| BLOCK by NADER, ABDEL           | 13:43 |       |        |                                    |
| REBOUND (DEF) by NADER, ABDEL   | 13:43 |       |        |                                    |
| TURNOVER by NADER, ABDEL        | 13:42 |       |        |                                    |
| SUB IN: EDOZIE, DANIEL          | 13:38 |       |        |                                    |
| SUB OUT: NIANG, GEORGES         | 13:38 |       |        |                                    |
|                                 | 13:38 |       |        | SUB IN: OLASENI,GABRIEL            |
|                                 | 13:38 |       |        | SUB IN: JOK,PETER                  |
|                                 | 13:38 |       |        | SUB OUT: CLEMMONS, ANTHONY         |
|                                 | 13:38 |       |        | SUB OUT: WOODBURY,ADAM             |
|                                 | 13:29 |       |        | MISSED 3PTR by UTHOFF, JARROD      |
| REBOUND (DEF) by HOGUE, DUSTIN  | 13:29 |       |        |                                    |
| GOOD! 3PTR by NADER,ABDEL       | 13:15 | 13-17 | V 4    |                                    |
| ASSIST by EDOZIE, DANIEL        | 13:15 |       |        |                                    |
|                                 | 13:04 |       |        | MISSED JUMPER by GESELL, MIKE      |
| REBOUND (DEF) by HOGUE, DUSTIN  | 13:04 |       |        |                                    |
| MISSED DUNK by NADER,ABDEL      | 12:53 |       |        |                                    |
|                                 | 12:53 |       |        | BLOCK by OLASENI, GABRIEL          |
|                                 | 12:51 |       |        | REBOUND (DEF) by JOK,PETER         |
|                                 | 12:41 | 16-17 | V 1    | GOOD! 3PTR by WHITE,AARON          |
|                                 | 12:41 |       |        | ASSIST by UTHOFF, JARROD           |
| SUB IN: LONG,NAZ                | 12:34 |       |        |                                    |
| SUB OUT: NADER,ABDEL            | 12:34 |       |        |                                    |
|                                 | 12:34 |       |        | SUB IN: OGLESBY, JOSH              |
|                                 | 12:34 |       |        | SUB OUT: UTHOFF, JARROD            |
| MISSED 3PTR by THOMAS,MATT      | 12:05 |       |        |                                    |
| REBOUND (OFF) by HOGUE, DUSTIN  | 12:05 |       |        |                                    |
| GOOD! JUMPER by EDOZIE, DANIEL  | 11:59 | 16-19 | V 3    |                                    |
| ASSIST by THOMAS,MATT           | 11:59 |       |        |                                    |
|                                 | 11:46 |       |        | MISSED 3PTR by WHITE,AARON         |
| REBOUND (DEF) by MORRIS, MONTE  | 11:46 |       |        |                                    |
| MISSED JUMPER by MORRIS,MONTE   | 11:36 |       |        |                                    |
|                                 | 11:36 |       |        | REBOUND (DEF) by WHITE, AARON      |
| FOUL by HOGUE, DUSTIN           | 11:25 |       |        |                                    |
|                                 | 11:25 |       |        | TIMEOUT media                      |
| SUB IN: NIANG, GEORGES          | 11:25 |       |        |                                    |
| SUB OUT: HOGUE, DUSTIN          | 11:25 |       |        |                                    |
|                                 | 11:25 |       |        | SUB IN: CLEMMONS, ANTHONY          |
|                                 | 11:25 |       |        | SUB IN: UHL,DOM                    |
|                                 | 11:25 |       |        | SUB OUT: GESELL,MIKE               |
|                                 | 11:25 |       |        | SUB OUT: WHITE,AARON               |
|                                 | 11:14 |       |        | MISSED LAYUP by CLEMMONS, ANTHONY  |
|                                 | 11:14 |       |        | REBOUND (OFF) by TEAM              |
|                                 | 11:12 |       |        | MISSED JUMPER by JOK,PETER         |
| REBOUND (DEF) by NIANG, GEORGES | 11:12 |       |        |                                    |
| MISSED JUMPER by NIANG,GEORGES  | 10:55 |       |        |                                    |
|                                 | 10:55 |       |        | BLOCK by UHL,DOM                   |