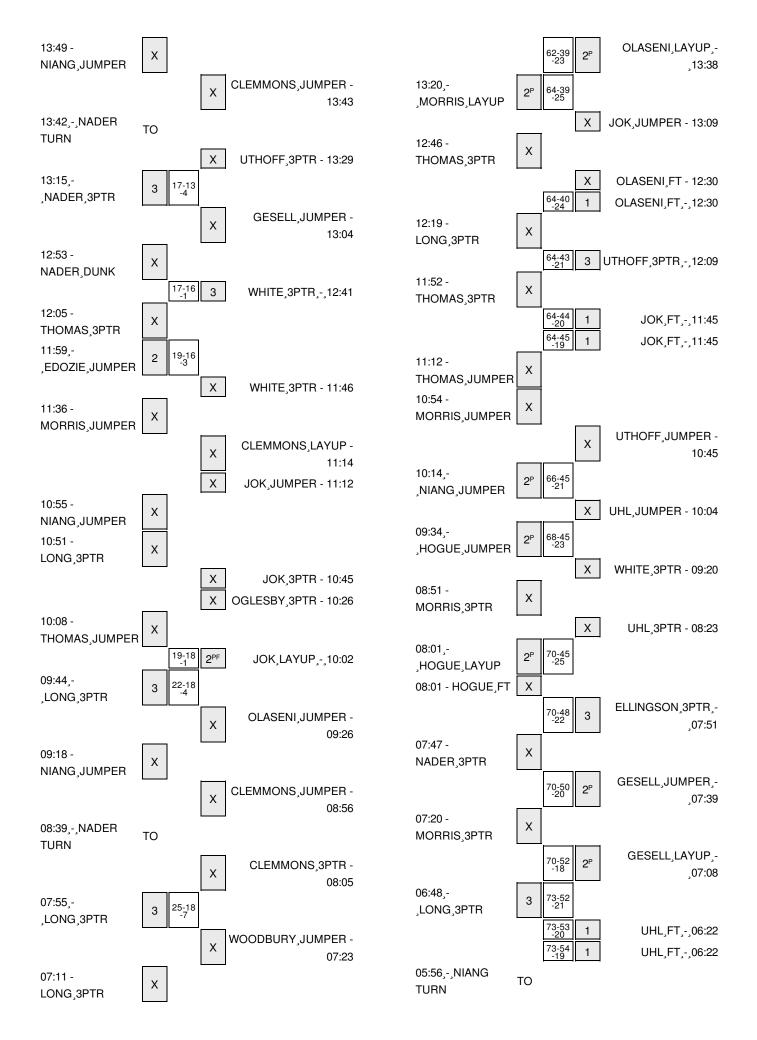

| VISITORS: Iowa State            | Time  | Score | Margin | HOME: Iowa                         |
|---------------------------------|-------|-------|--------|------------------------------------|
|                                 | 14:09 | 13-14 | V 1    | GOOD! LAYUP by WOODBURY,ADAM [PNT] |
|                                 | 14:09 |       |        | ASSIST by CLEMMONS, ANTHONY        |
| MISSED JUMPER by NIANG, GEORGES | 13:49 |       |        |                                    |
|                                 | 13:49 |       |        | BLOCK by WOODBURY,ADAM             |
|                                 | 13:47 |       |        | REBOUND (DEF) by UTHOFF, JARROD    |
|                                 | 13:43 |       |        | MISSED JUMPER by CLEMMONS, ANTHONY |
| BLOCK by NADER, ABDEL           | 13:43 |       |        |                                    |
| REBOUND (DEF) by NADER, ABDEL   | 13:43 |       |        |                                    |
| TURNOVER by NADER, ABDEL        | 13:42 |       |        |                                    |
| SUB IN: EDOZIE, DANIEL          | 13:38 |       |        |                                    |
| SUB OUT: NIANG, GEORGES         | 13:38 |       |        |                                    |
|                                 | 13:38 |       |        | SUB IN: OLASENI,GABRIEL            |
|                                 | 13:38 |       |        | SUB IN: JOK,PETER                  |
|                                 | 13:38 |       |        | SUB OUT: CLEMMONS, ANTHONY         |
|                                 | 13:38 |       |        | SUB OUT: WOODBURY,ADAM             |
|                                 | 13:29 |       |        | MISSED 3PTR by UTHOFF, JARROD      |
| REBOUND (DEF) by HOGUE, DUSTIN  | 13:29 |       |        |                                    |
| GOOD! 3PTR by NADER,ABDEL       | 13:15 | 13-17 | V 4    |                                    |
| ASSIST by EDOZIE, DANIEL        | 13:15 |       |        |                                    |
|                                 | 13:04 |       |        | MISSED JUMPER by GESELL, MIKE      |
| REBOUND (DEF) by HOGUE, DUSTIN  | 13:04 |       |        |                                    |
| MISSED DUNK by NADER,ABDEL      | 12:53 |       |        |                                    |
|                                 | 12:53 |       |        | BLOCK by OLASENI, GABRIEL          |
|                                 | 12:51 |       |        | REBOUND (DEF) by JOK,PETER         |
|                                 | 12:41 | 16-17 | V 1    | GOOD! 3PTR by WHITE,AARON          |
|                                 | 12:41 |       |        | ASSIST by UTHOFF, JARROD           |
| SUB IN: LONG,NAZ                | 12:34 |       |        |                                    |
| SUB OUT: NADER,ABDEL            | 12:34 |       |        |                                    |
|                                 | 12:34 |       |        | SUB IN: OGLESBY, JOSH              |
|                                 | 12:34 |       |        | SUB OUT: UTHOFF, JARROD            |
| MISSED 3PTR by THOMAS,MATT      | 12:05 |       |        |                                    |
| REBOUND (OFF) by HOGUE, DUSTIN  | 12:05 |       |        |                                    |
| GOOD! JUMPER by EDOZIE, DANIEL  | 11:59 | 16-19 | V 3    |                                    |
| ASSIST by THOMAS,MATT           | 11:59 |       |        |                                    |
|                                 | 11:46 |       |        | MISSED 3PTR by WHITE,AARON         |
| REBOUND (DEF) by MORRIS, MONTE  | 11:46 |       |        |                                    |
| MISSED JUMPER by MORRIS,MONTE   | 11:36 |       |        |                                    |
|                                 | 11:36 |       |        | REBOUND (DEF) by WHITE, AARON      |
| FOUL by HOGUE, DUSTIN           | 11:25 |       |        |                                    |
|                                 | 11:25 |       |        | TIMEOUT media                      |
| SUB IN: NIANG, GEORGES          | 11:25 |       |        |                                    |
| SUB OUT: HOGUE, DUSTIN          | 11:25 |       |        |                                    |
|                                 | 11:25 |       |        | SUB IN: CLEMMONS, ANTHONY          |
|                                 | 11:25 |       |        | SUB IN: UHL,DOM                    |
|                                 | 11:25 |       |        | SUB OUT: GESELL,MIKE               |
|                                 | 11:25 |       |        | SUB OUT: WHITE,AARON               |
|                                 | 11:14 |       |        | MISSED LAYUP by CLEMMONS, ANTHONY  |
|                                 | 11:14 |       |        | REBOUND (OFF) by TEAM              |
|                                 | 11:12 |       |        | MISSED JUMPER by JOK,PETER         |
| REBOUND (DEF) by NIANG, GEORGES | 11:12 |       |        |                                    |
| MISSED JUMPER by NIANG,GEORGES  | 10:55 |       |        |                                    |
|                                 | 10:55 |       |        | BLOCK by UHL,DOM                   |