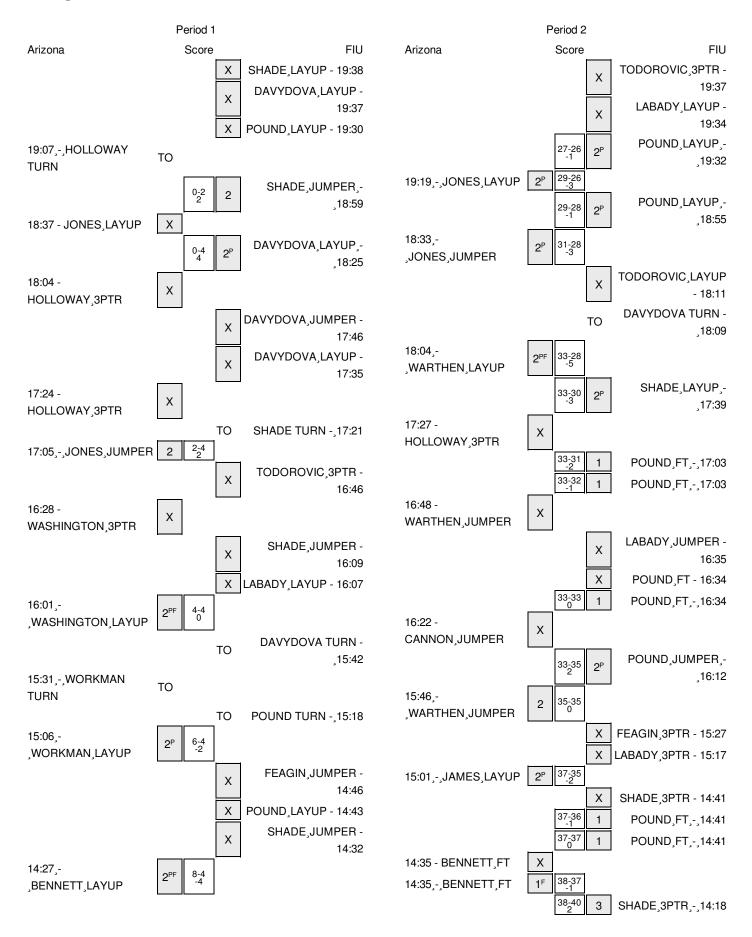

#### Arizona vs FIU 11/28/2014; 6:00 PM at FIU Arena (Miami, Fla.) Period 1 Play-By-Play

| VISITORS: Arizona                          | Time  | Score | Margin | HOME: FIU                             |
|--------------------------------------------|-------|-------|--------|---------------------------------------|
|                                            | 19:38 |       |        | MISSED LAYUP by SHADE, TAYLOR         |
|                                            | 19:38 |       |        | REBOUND (OFF) by DAVYDOVA, MARITA     |
|                                            | 19:37 |       |        | MISSED LAYUP by DAVYDOVA, MARITA      |
|                                            | 19:37 |       |        | REBOUND (OFF) by DAVYDOVA, MARITA     |
|                                            | 19:30 |       |        | MISSED LAYUP by POUND, KIANDRE'A      |
| REBOUND (DEF) by GLOYD, ALLI               | 19:30 |       |        |                                       |
| TURNOVER by HOLLOWAY, CHARISE              | 19:07 |       |        |                                       |
|                                            | 19:06 |       |        | STEAL by DAVYDOVA, MARITA             |
|                                            | 18:59 | 2-0   | H 2    | GOOD! JUMPER by SHADE, TAYLOR         |
| MISSED LAYUP by JONES, LABRITTNEY          | 18:37 |       |        |                                       |
|                                            | 18:37 |       |        | REBOUND (DEF) by POUND, KIANDRE'A     |
|                                            | 18:25 | 4-0   | H 4    | GOOD! LAYUP by DAVYDOVA, MARITA [PNT] |
|                                            | 18:25 |       |        | ASSIST by LABADY,ZSOFIA               |
| TIMEOUT 30SEC                              | 18:23 |       |        |                                       |
| MISSED 3PTR by HOLLOWAY, CHARISE           | 18:04 |       |        |                                       |
|                                            | 18:04 |       |        | REBOUND (DEF) by DAVYDOVA, MARITA     |
|                                            | 17:46 |       |        | MISSED JUMPER by DAVYDOVA, MARITA     |
| BLOCK by JONES, LABRITTNEY                 | 17:46 |       |        |                                       |
|                                            | 17:44 |       |        | REBOUND (OFF) by DAVYDOVA, MARITA     |
|                                            | 17:35 |       |        | MISSED LAYUP by DAVYDOVA, MARITA      |
| REBOUND (DEF) by GLOYD,ALLI                | 17:35 |       |        |                                       |
| MISSED 3PTR by HOLLOWAY, CHARISE           | 17:24 |       |        |                                       |
|                                            | 17:24 |       |        | REBOUND (DEF) by LABADY,ZSOFIA        |
|                                            | 17:21 |       |        | TURNOVER by SHADE, TAYLOR             |
| SUB IN: WASHINGTON, MALENA                 | 17:21 |       |        |                                       |
| SUB OUT: HOLLOWAY, CHARISE                 | 17:21 |       |        |                                       |
| GOOD! JUMPER by JONES, LABRITTNEY          | 17:05 | 4-2   | H 2    |                                       |
| ASSIST by WASHINGTON, MALENA               | 17:05 |       |        |                                       |
|                                            | 16:46 |       |        | MISSED 3PTR by TODOROVIC, NIKOLINA    |
| REBOUND (DEF) by TEAM                      | 16:46 |       |        |                                       |
| MISSED 3PTR by WASHINGTON, MALENA          | 16:28 |       |        |                                       |
|                                            | 16:28 |       |        | REBOUND (DEF) by POUND, KIANDRE'A     |
|                                            | 16:09 |       |        | MISSED JUMPER by SHADE, TAYLOR        |
|                                            | 16:09 |       |        | REBOUND (OFF) by LABADY,ZSOFIA        |
|                                            | 16:07 |       |        | MISSED LAYUP by LABADY,ZSOFIA         |
| REBOUND (DEF) by WARTHEN, CANDICE          | 16:07 |       |        |                                       |
| GOOD! LAYUP by WASHINGTON, MALENA [FB/PNT] | 16:01 | 4-4   | Т      |                                       |
| ASSIST by WARTHEN, CANDICE                 | 16:01 |       |        |                                       |
|                                            | 15:42 |       |        | TURNOVER by DAVYDOVA, MARITA          |
|                                            | 15:42 |       |        | FOUL by DAVYDOVA, MARITA              |
| TIMEOUT MEDIA                              | 15:42 |       |        |                                       |
| SUB IN: BENNETT, JALEA                     | 15:42 |       |        |                                       |
| SUB IN: WORKMAN,BREANNA                    | 15:42 |       |        |                                       |
| SUB OUT: CANNON,KEYAHNDRA                  | 15:42 |       |        |                                       |
| SUB OUT: JONES,LABRITTNEY                  | 15:42 |       |        |                                       |
|                                            | 15:42 |       |        | SUB IN: FEAGIN, DESTINI               |
|                                            | 15:42 |       |        | SUB OUT: LABADY,ZSOFIA                |

| VISITORS: Arizona                      | Time  | Score | Margin | HOME: FIU                             |
|----------------------------------------|-------|-------|--------|---------------------------------------|
| TURNOVER by WORKMAN,BREANNA            | 15:31 |       | -      |                                       |
|                                        | 15:18 |       |        | TURNOVER by POUND, KIANDRE'A          |
|                                        | 15:18 |       |        | FOUL by POUND,KIANDRE'A               |
| GOOD! LAYUP by WORKMAN,BREANNA [PNT]   | 15:06 | 4-6   | V 2    |                                       |
| ASSIST by WASHINGTON, MALENA           | 15:06 |       |        |                                       |
|                                        | 14:46 |       |        | MISSED JUMPER by FEAGIN, DESTINI      |
|                                        | 14:46 |       |        | REBOUND (OFF) by POUND, KIANDRE'A     |
|                                        | 14:43 |       |        | MISSED LAYUP by POUND, KIANDRE'A      |
|                                        | 14:43 |       |        | REBOUND (OFF) by FEAGIN, DESTINI      |
|                                        | 14:32 |       |        | MISSED JUMPER by SHADE, TAYLOR        |
| REBOUND (DEF) by GLOYD,ALLI            | 14:32 |       |        |                                       |
| GOOD! LAYUP by BENNETT, JALEA [FB/PNT] | 14:27 | 4-8   | V 4    |                                       |
| ASSIST by WARTHEN, CANDICE             | 14:27 |       |        |                                       |
|                                        | 13:58 |       |        | MISSED JUMPER by DAVYDOVA, MARITA     |
|                                        | 13:58 |       |        | REBOUND (OFF) by POUND, KIANDRE'A     |
|                                        | 13:53 | 6-8   | V 2    | GOOD! LAYUP by POUND, KIANDRE'A [PNT] |
| TURNOVER by WASHINGTON, MALENA         | 13:42 |       |        |                                       |
| SUB IN: HOLLOWAY, CHARISE              | 13:42 |       |        |                                       |
| SUB IN: JAMES,DEJZA                    | 13:42 |       |        |                                       |
| SUB OUT: WARTHEN, CANDICE              | 13:42 |       |        |                                       |
| SUB OUT: GLOYD,ALLI                    | 13:42 |       |        |                                       |
|                                        | 13:42 |       |        | SUB IN: HAWKINS,AAJAH                 |
|                                        | 13:42 |       |        | SUB OUT: TODOROVIC, NIKOLINA          |
|                                        | 13:27 |       |        | TURNOVER by DAVYDOVA, MARITA          |
| MISSED JUMPER by BENNETT, JALEA        | 13:16 |       |        |                                       |
|                                        | 13:16 |       |        | REBOUND (DEF) by DAVYDOVA,MARITA      |
| FOUL by BENNETT, JALEA                 | 13:06 |       |        |                                       |
|                                        | 12:53 |       |        | TURNOVER by FEAGIN, DESTINI           |
|                                        | 12:53 |       |        | FOUL by FEAGIN, DESTINI               |
| MISSED LAYUP by HOLLOWAY, CHARISE      | 12:38 |       |        | ·                                     |
|                                        | 12:38 |       |        | REBOUND (DEF) by SHADE, TAYLOR        |
|                                        | 12:27 | 8-8   | Т      | GOOD! JUMPER by POUND, KIANDRE'A      |
| GOOD! LAYUP by BENNETT,JALEA [PNT]     | 12:15 | 8-10  | V 2    |                                       |
| FOUL by WASHINGTON, MALENA             | 12:00 |       |        |                                       |
| SUB IN: WARTHEN, CANDICE               | 12:00 |       |        |                                       |
| SUB OUT: WASHINGTON, MALENA            | 12:00 |       |        |                                       |
|                                        | 11:39 |       |        | MISSED JUMPER by FEAGIN, DESTINI      |
|                                        | 11:39 |       |        | REBOUND (OFF) by POUND, KIANDRE'A     |
|                                        | 11:34 | 10-10 | Т      | GOOD! JUMPER by POUND, KIANDRE'A      |
| MISSED JUMPER by WARTHEN, CANDICE      | 11:20 |       |        |                                       |
| REBOUND (OFF) by BENNETT, JALEA        | 11:20 |       |        |                                       |
|                                        | 11:19 |       |        | FOUL by FEAGIN, DESTINI               |
| TIMEOUT MEDIA                          | 11:19 |       |        |                                       |
| SUB IN: GLOYD,ALLI                     | 11:19 |       |        |                                       |
| SUB IN: JONES, LABRITTNEY              | 11:19 |       |        |                                       |
| SUB OUT: WORKMAN,BREANNA               | 11:19 |       |        |                                       |
| SUB OUT: JAMES,DEJZA                   | 11:19 |       |        |                                       |
|                                        | 11:19 |       |        | SUB IN: LABADY,ZSOFIA                 |
|                                        | 11:19 |       |        | SUB OUT: FEAGIN, DESTINI              |
| GOOD! LAYUP by WARTHEN, CANDICE [PNT]  | 11:05 | 10-12 | V 2    |                                       |
| ASSIST by JONES,LABRITTNEY             | 11:05 |       |        |                                       |
|                                        | 10:49 |       |        | MISSED JUMPER by POUND, KIANDRE'A     |

| VISITORS: Arizona                         | Time  | Score | Margin | HOME: FIU                             |
|-------------------------------------------|-------|-------|--------|---------------------------------------|
| REBOUND (DEF) by HOLLOWAY, CHARISE        | 10:49 |       |        |                                       |
| SUB IN: CANNON,KEYAHNDRA                  | 10:32 |       |        |                                       |
| SUB OUT: BENNETT, JALEA                   | 10:32 |       |        |                                       |
| MISSED 3PTR by HOLLOWAY, CHARISE          | 10:25 |       |        |                                       |
|                                           | 10:25 |       |        | REBOUND (DEF) by LABADY,ZSOFIA        |
|                                           | 10:07 | 12-12 | Т      | GOOD! JUMPER by DAVYDOVA, MARITA      |
|                                           | 10:07 |       |        | ASSIST by SHADE, TAYLOR               |
| MISSED JUMPER by HOLLOWAY, CHARISE        | 09:52 |       |        | •                                     |
| , i                                       | 09:52 |       |        | REBOUND (DEF) by LABADY,ZSOFIA        |
|                                           | 09:27 |       |        | MISSED 3PTR by LABADY,ZSOFIA          |
| REBOUND (DEF) by WARTHEN, CANDICE         | 09:27 |       |        | · ·                                   |
| GOOD! LAYUP by CANNON, KEYAHNDRA [FB/PNT] | 09:19 | 12-14 | V 2    |                                       |
| ASSIST by WARTHEN, CANDICE                | 09:19 |       |        |                                       |
| ,                                         | 09:14 |       |        | TIMEOUT 30SEC                         |
| SUB IN: WASHINGTON, MALENA                | 09:14 |       |        |                                       |
| SUB OUT: HOLLOWAY, CHARISE                | 09:14 |       |        |                                       |
| ·                                         | 09:14 |       |        | SUB IN: TODOROVIC, NIKOLINA           |
|                                           | 09:14 |       |        | SUB OUT: HAWKINS,AAJAH                |
|                                           | 09:05 |       |        | TURNOVER by POUND, KIANDRE'A          |
| TURNOVER by WARTHEN, CANDICE              | 08:54 |       |        | •                                     |
| ,,,,,,,,,,,,,,,,,,,,,,,,,,,,,,,,,,,,,,,   | 08:53 |       |        | STEAL by SHADE,TAYLOR                 |
|                                           | 08:49 |       |        | MISSED JUMPER by SHADE, TAYLOR        |
| REBOUND (DEF) by GLOYD,ALLI               | 08:49 |       |        | • •                                   |
| GOOD! JUMPER by GLOYD,ALLI                | 08:36 | 12-16 | V 4    |                                       |
| ASSIST by CANNON,KEYAHNDRA                | 08:36 |       |        |                                       |
| ,                                         | 08:10 |       |        | MISSED 3PTR by SHADE, TAYLOR          |
| REBOUND (DEF) by GLOYD,ALLI               | 08:10 |       |        | •                                     |
| , ,                                       | 08:07 |       |        | FOUL by LABADY,ZSOFIA                 |
| GOOD! 3PTR by CANNON,KEYAHNDRA            | 07:58 | 12-19 | V 7    | •                                     |
| ASSIST by WARTHEN, CANDICE                | 07:58 |       |        |                                       |
| ,                                         | 07:48 |       |        | TIMEOUT 30SEC                         |
|                                           | 07:48 |       |        | TIMEOUT MEDIA                         |
|                                           | 07:47 |       |        | TURNOVER by TODOROVIC,NIKOLINA        |
| MISSED JUMPER by JONES, LABRITTNEY        | 07:21 |       |        |                                       |
| ,                                         | 07:21 |       |        | REBOUND (DEF) by SHADE, TAYLOR        |
|                                           | 07:11 | 14-19 | V 5    | GOOD! JUMPER by SHADE, TAYLOR [PNT]   |
|                                           | 07:01 |       |        | SUB IN: FEAGIN, DESTINI               |
|                                           | 07:01 |       |        | SUB OUT: TODOROVIC,NIKOLINA           |
| MISSED JUMPER by JONES, LABRITTNEY        | 06:46 |       |        |                                       |
|                                           | 06:46 |       |        | REBOUND (DEF) by POUND, KIANDRE'A     |
|                                           | 06:35 |       |        | MISSED JUMPER by SHADE, TAYLOR        |
| REBOUND (DEF) by WARTHEN, CANDICE         | 06:35 |       |        | , , , , , , , , , , , , , , , , , , , |
| GOOD! LAYUP by GLOYD,ALLI [FB/PNT]        | 06:28 | 14-21 | V 7    |                                       |
| ASSIST by WARTHEN, CANDICE                | 06:28 |       |        |                                       |
| , , , , , , , , , , , , , , , , , , , ,   | 06:08 |       |        | MISSED JUMPER by POUND, KIANDRE'A     |
| REBOUND (DEF) by WARTHEN, CANDICE         | 06:08 |       |        |                                       |
| MISSED 3PTR by WARTHEN, CANDICE           | 05:59 |       |        |                                       |
|                                           | 05:59 |       |        | REBOUND (DEF) by FEAGIN, DESTINI      |
| SUB IN: HOLLOWAY, CHARISE                 | 05:39 |       |        | (22. / 3) . 2. (3                     |
| SUB OUT: CANNON,KEYAHNDRA                 | 05:39 |       |        |                                       |
|                                           | 05:34 |       |        | MISSED JUMPER by DAVYDOVA, MARITA     |
|                                           | 05:34 |       |        | REBOUND (OFF) by POUND,KIANDRE'A      |
|                                           | 00.04 |       |        | TESSONS (SIT) by I GOND, MANDILA      |

| VISITORS: Arizona                        | Time  | Score | Margin | HOME: FIU                             |
|------------------------------------------|-------|-------|--------|---------------------------------------|
| FOUL by GLOYD,ALLI                       | 05:33 |       |        |                                       |
|                                          | 05:33 | 15-21 | V 6    | GOOD! FT by POUND, KIANDRE'A          |
|                                          | 05:33 | 16-21 | V 5    | GOOD! FT by POUND, KIANDRE'A          |
| SUB IN: WORKMAN,BREANNA                  | 05:33 |       |        |                                       |
| SUB IN: JAMES,DEJZA                      | 05:33 |       |        |                                       |
| SUB OUT: GLOYD,ALLI                      | 05:33 |       |        |                                       |
| SUB OUT: JONES,LABRITTNEY                | 05:33 |       |        |                                       |
| MISSED JUMPER by WASHINGTON, MALENA      | 05:19 |       |        |                                       |
|                                          | 05:19 |       |        | REBOUND (DEF) by POUND, KIANDRE'A     |
|                                          | 05:07 | 18-21 | V 3    | GOOD! LAYUP by POUND, KIANDRE'A [PNT] |
| TURNOVER by WORKMAN,BREANNA              | 04:53 |       |        |                                       |
|                                          | 04:52 |       |        | STEAL by DAVYDOVA,MARITA              |
|                                          | 04:51 |       |        | TURNOVER by DAVYDOVA, MARITA          |
| STEAL by WASHINGTON, MALENA              | 04:51 |       |        |                                       |
| MISSED LAYUP by WASHINGTON, MALENA       | 04:47 |       |        |                                       |
|                                          | 04:47 |       |        | REBOUND (DEF) by LABADY, ZSOFIA       |
|                                          | 04:38 |       |        | MISSED JUMPER by POUND, KIANDRE'A     |
| REBOUND (DEF) by JAMES,DEJZA             | 04:38 |       |        |                                       |
| MISSED LAYUP by WARTHEN, CANDICE         | 04:30 |       |        |                                       |
|                                          | 04:30 |       |        | REBOUND (DEF) by LABADY, ZSOFIA       |
|                                          | 04:15 |       |        | MISSED JUMPER by POUND, KIANDRE'A     |
| REBOUND (DEF) by JAMES,DEJZA             | 04:15 |       |        |                                       |
| MISSED LAYUP by WORKMAN,BREANNA          | 04:08 |       |        |                                       |
|                                          | 04:08 |       |        | REBOUND (DEF) by POUND, KIANDRE'A     |
|                                          | 03:46 |       |        | MISSED 3PTR by LABADY,ZSOFIA          |
| REBOUND (DEF) by WORKMAN,BREANNA         | 03:46 |       |        |                                       |
|                                          | 03:32 |       |        | FOUL by SHADE, TAYLOR                 |
| TIMEOUT MEDIA                            | 03:32 |       |        |                                       |
| GOOD! FT by WARTHEN, CANDICE             | 03:32 | 18-22 | V 4    |                                       |
| GOOD! FT by WARTHEN, CANDICE             | 03:32 | 18-23 | V 5    |                                       |
| SUB IN: GLOYD,ALLI                       | 03:32 |       |        |                                       |
| SUB IN: BENNETT, JALEA                   | 03:32 |       |        |                                       |
| SUB OUT: WASHINGTON, MALENA              | 03:32 |       |        |                                       |
| SUB OUT: WORKMAN,BREANNA                 | 03:32 |       |        |                                       |
|                                          | 03:17 |       |        | MISSED LAYUP by DAVYDOVA, MARITA      |
| BLOCK by JAMES, DEJZA                    | 03:17 |       |        |                                       |
| REBOUND (DEF) by JAMES, DEJZA            | 03:15 |       |        |                                       |
| MISSED 3PTR by HOLLOWAY, CHARISE         | 02:57 |       |        |                                       |
|                                          | 02:57 |       |        | REBOUND (DEF) by LABADY,ZSOFIA        |
|                                          | 02:47 |       |        | MISSED LAYUP by POUND, KIANDRE'A      |
| REBOUND (DEF) by JAMES, DEJZA            | 02:47 |       |        |                                       |
| GOOD! LAYUP by WARTHEN, CANDICE [FB/PNT] | 02:39 | 18-25 | V 7    |                                       |
|                                          | 02:10 | 20-25 | V 5    | GOOD! LAYUP by SHADE, TAYLOR [PNT]    |
| TURNOVER by WARTHEN, CANDICE             | 02:02 |       |        |                                       |
|                                          | 02:02 |       |        | SUB IN: WRIGHT,BRIANNA                |
|                                          | 02:02 |       |        | SUB OUT: POUND,KIANDRE'A              |
|                                          | 01:35 | 22-25 | V 3    | GOOD! JUMPER by SHADE, TAYLOR         |
| GOOD! LAYUP by JAMES,DEJZA [PNT]         | 01:19 | 22-27 | V 5    |                                       |
| ASSIST by WARTHEN, CANDICE               | 01:19 |       |        |                                       |
|                                          | 00:58 |       |        | MISSED LAYUP by LABADY,ZSOFIA         |
| BLOCK by GLOYD,ALLI                      | 00:58 |       |        |                                       |
|                                          | 00:57 |       |        | REBOUND (OFF) by DAVYDOVA,MARITA      |

| VISITORS: Arizona                | Time  | Score | Margin | HOME: FIU                            |
|----------------------------------|-------|-------|--------|--------------------------------------|
|                                  | 00:53 | 24-27 | V 3    | GOOD! LAYUP by DAVYDOVA,MARITA [PNT] |
| MISSED LAYUP by BENNETT, JALEA   | 00:41 |       |        |                                      |
|                                  | 00:41 |       |        | REBOUND (DEF) by FEAGIN, DESTINI     |
|                                  | 00:12 |       |        | MISSED LAYUP by SHADE, TAYLOR        |
| BLOCK by WARTHEN, CANDICE        | 00:12 |       |        |                                      |
| REBOUND (DEF) by GLOYD,ALLI      | 00:11 |       |        |                                      |
| MISSED LAYUP by WARTHEN, CANDICE | 00:05 |       |        |                                      |
| REBOUND (OFF) by TEAM            | 00:05 |       |        |                                      |
|                                  | 00:03 |       |        | SUB IN: TODOROVIC, NIKOLINA          |
|                                  | 00:03 |       |        | SUB OUT: SHADE,TAYLOR                |

Arizona 27, FIU 24

| Period 1-only | ln    | Off | 2nd    | Fast  |       |      |                        |
|---------------|-------|-----|--------|-------|-------|------|------------------------|
| reliou i-only | Paint | T/O | Chance | Break | Bench | 2222 |                        |
| ARIZ          | 18    | 4   | 2      | 10    | 10    |      | Score tied - 2 times   |
| FIU           | 12    | 4   | 8      | 0     | 0     |      | Lead changed - 2 times |