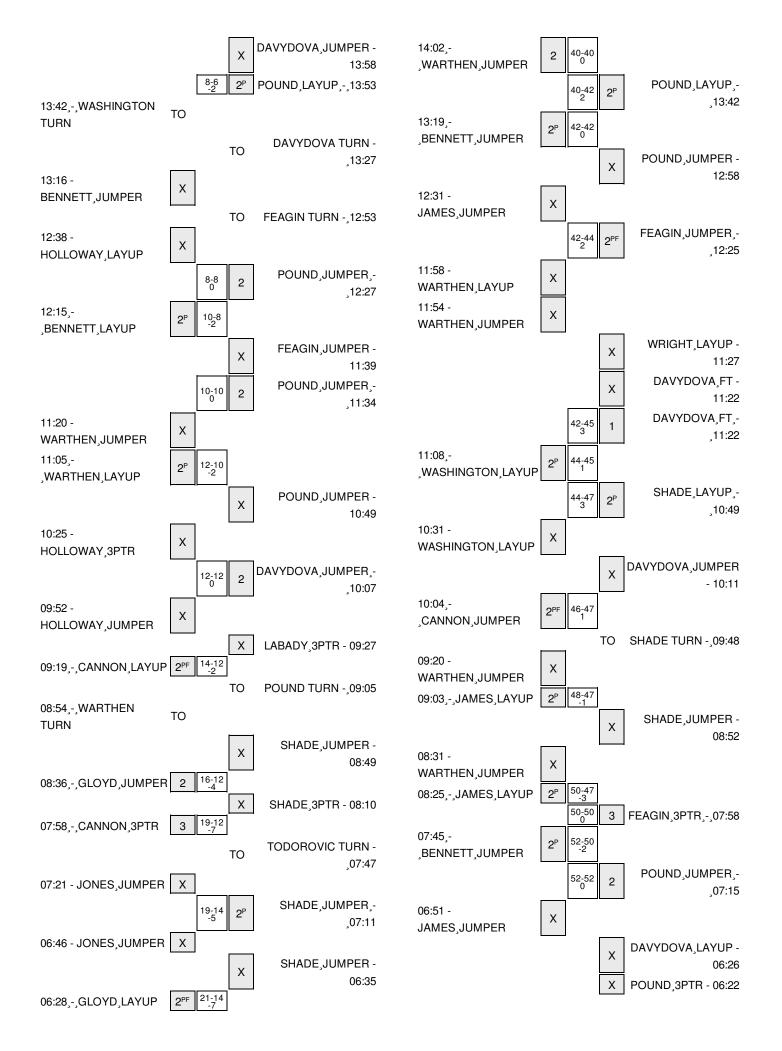

| VISITORS: Arizona                      | Time  | Score | Margin | HOME: FIU                             |
|----------------------------------------|-------|-------|--------|---------------------------------------|
| TURNOVER by WORKMAN,BREANNA            | 15:31 |       | -      |                                       |
|                                        | 15:18 |       |        | TURNOVER by POUND, KIANDRE'A          |
|                                        | 15:18 |       |        | FOUL by POUND,KIANDRE'A               |
| GOOD! LAYUP by WORKMAN,BREANNA [PNT]   | 15:06 | 4-6   | V 2    |                                       |
| ASSIST by WASHINGTON, MALENA           | 15:06 |       |        |                                       |
|                                        | 14:46 |       |        | MISSED JUMPER by FEAGIN, DESTINI      |
|                                        | 14:46 |       |        | REBOUND (OFF) by POUND, KIANDRE'A     |
|                                        | 14:43 |       |        | MISSED LAYUP by POUND, KIANDRE'A      |
|                                        | 14:43 |       |        | REBOUND (OFF) by FEAGIN, DESTINI      |
|                                        | 14:32 |       |        | MISSED JUMPER by SHADE, TAYLOR        |
| REBOUND (DEF) by GLOYD,ALLI            | 14:32 |       |        |                                       |
| GOOD! LAYUP by BENNETT, JALEA [FB/PNT] | 14:27 | 4-8   | V 4    |                                       |
| ASSIST by WARTHEN, CANDICE             | 14:27 |       |        |                                       |
|                                        | 13:58 |       |        | MISSED JUMPER by DAVYDOVA, MARITA     |
|                                        | 13:58 |       |        | REBOUND (OFF) by POUND, KIANDRE'A     |
|                                        | 13:53 | 6-8   | V 2    | GOOD! LAYUP by POUND, KIANDRE'A [PNT] |
| TURNOVER by WASHINGTON, MALENA         | 13:42 |       |        |                                       |
| SUB IN: HOLLOWAY, CHARISE              | 13:42 |       |        |                                       |
| SUB IN: JAMES,DEJZA                    | 13:42 |       |        |                                       |
| SUB OUT: WARTHEN, CANDICE              | 13:42 |       |        |                                       |
| SUB OUT: GLOYD,ALLI                    | 13:42 |       |        |                                       |
|                                        | 13:42 |       |        | SUB IN: HAWKINS,AAJAH                 |
|                                        | 13:42 |       |        | SUB OUT: TODOROVIC, NIKOLINA          |
|                                        | 13:27 |       |        | TURNOVER by DAVYDOVA, MARITA          |
| MISSED JUMPER by BENNETT, JALEA        | 13:16 |       |        |                                       |
|                                        | 13:16 |       |        | REBOUND (DEF) by DAVYDOVA,MARITA      |
| FOUL by BENNETT, JALEA                 | 13:06 |       |        |                                       |
|                                        | 12:53 |       |        | TURNOVER by FEAGIN, DESTINI           |
|                                        | 12:53 |       |        | FOUL by FEAGIN, DESTINI               |
| MISSED LAYUP by HOLLOWAY, CHARISE      | 12:38 |       |        | ·                                     |
|                                        | 12:38 |       |        | REBOUND (DEF) by SHADE, TAYLOR        |
|                                        | 12:27 | 8-8   | Т      | GOOD! JUMPER by POUND, KIANDRE'A      |
| GOOD! LAYUP by BENNETT,JALEA [PNT]     | 12:15 | 8-10  | V 2    |                                       |
| FOUL by WASHINGTON, MALENA             | 12:00 |       |        |                                       |
| SUB IN: WARTHEN, CANDICE               | 12:00 |       |        |                                       |
| SUB OUT: WASHINGTON, MALENA            | 12:00 |       |        |                                       |
|                                        | 11:39 |       |        | MISSED JUMPER by FEAGIN, DESTINI      |
|                                        | 11:39 |       |        | REBOUND (OFF) by POUND, KIANDRE'A     |
|                                        | 11:34 | 10-10 | Т      | GOOD! JUMPER by POUND, KIANDRE'A      |
| MISSED JUMPER by WARTHEN, CANDICE      | 11:20 |       |        |                                       |
| REBOUND (OFF) by BENNETT, JALEA        | 11:20 |       |        |                                       |
|                                        | 11:19 |       |        | FOUL by FEAGIN, DESTINI               |
| TIMEOUT MEDIA                          | 11:19 |       |        |                                       |
| SUB IN: GLOYD,ALLI                     | 11:19 |       |        |                                       |
| SUB IN: JONES, LABRITTNEY              | 11:19 |       |        |                                       |
| SUB OUT: WORKMAN,BREANNA               | 11:19 |       |        |                                       |
| SUB OUT: JAMES,DEJZA                   | 11:19 |       |        |                                       |
|                                        | 11:19 |       |        | SUB IN: LABADY,ZSOFIA                 |
|                                        | 11:19 |       |        | SUB OUT: FEAGIN, DESTINI              |
| GOOD! LAYUP by WARTHEN, CANDICE [PNT]  | 11:05 | 10-12 | V 2    |                                       |
| ASSIST by JONES,LABRITTNEY             | 11:05 |       |        |                                       |
|                                        | 10:49 |       |        | MISSED JUMPER by POUND, KIANDRE'A     |

| VISITORS: Arizona                         | Time  | Score | Margin | HOME: FIU                             |
|-------------------------------------------|-------|-------|--------|---------------------------------------|
| REBOUND (DEF) by HOLLOWAY, CHARISE        | 10:49 |       |        |                                       |
| SUB IN: CANNON,KEYAHNDRA                  | 10:32 |       |        |                                       |
| SUB OUT: BENNETT, JALEA                   | 10:32 |       |        |                                       |
| MISSED 3PTR by HOLLOWAY, CHARISE          | 10:25 |       |        |                                       |
|                                           | 10:25 |       |        | REBOUND (DEF) by LABADY,ZSOFIA        |
|                                           | 10:07 | 12-12 | Т      | GOOD! JUMPER by DAVYDOVA, MARITA      |
|                                           | 10:07 |       |        | ASSIST by SHADE, TAYLOR               |
| MISSED JUMPER by HOLLOWAY, CHARISE        | 09:52 |       |        | •                                     |
| , i                                       | 09:52 |       |        | REBOUND (DEF) by LABADY,ZSOFIA        |
|                                           | 09:27 |       |        | MISSED 3PTR by LABADY,ZSOFIA          |
| REBOUND (DEF) by WARTHEN, CANDICE         | 09:27 |       |        | · ·                                   |
| GOOD! LAYUP by CANNON, KEYAHNDRA [FB/PNT] | 09:19 | 12-14 | V 2    |                                       |
| ASSIST by WARTHEN, CANDICE                | 09:19 |       |        |                                       |
| ,                                         | 09:14 |       |        | TIMEOUT 30SEC                         |
| SUB IN: WASHINGTON, MALENA                | 09:14 |       |        |                                       |
| SUB OUT: HOLLOWAY, CHARISE                | 09:14 |       |        |                                       |
| ·                                         | 09:14 |       |        | SUB IN: TODOROVIC, NIKOLINA           |
|                                           | 09:14 |       |        | SUB OUT: HAWKINS,AAJAH                |
|                                           | 09:05 |       |        | TURNOVER by POUND, KIANDRE'A          |
| TURNOVER by WARTHEN, CANDICE              | 08:54 |       |        | •                                     |
| ,,,,,,,,,,,,,,,,,,,,,,,,,,,,,,,,,,,,,,,   | 08:53 |       |        | STEAL by SHADE,TAYLOR                 |
|                                           | 08:49 |       |        | MISSED JUMPER by SHADE, TAYLOR        |
| REBOUND (DEF) by GLOYD,ALLI               | 08:49 |       |        | • •                                   |
| GOOD! JUMPER by GLOYD,ALLI                | 08:36 | 12-16 | V 4    |                                       |
| ASSIST by CANNON,KEYAHNDRA                | 08:36 |       |        |                                       |
| ,                                         | 08:10 |       |        | MISSED 3PTR by SHADE, TAYLOR          |
| REBOUND (DEF) by GLOYD,ALLI               | 08:10 |       |        | •                                     |
| , ,                                       | 08:07 |       |        | FOUL by LABADY,ZSOFIA                 |
| GOOD! 3PTR by CANNON,KEYAHNDRA            | 07:58 | 12-19 | V 7    | •                                     |
| ASSIST by WARTHEN, CANDICE                | 07:58 |       |        |                                       |
| ,                                         | 07:48 |       |        | TIMEOUT 30SEC                         |
|                                           | 07:48 |       |        | TIMEOUT MEDIA                         |
|                                           | 07:47 |       |        | TURNOVER by TODOROVIC,NIKOLINA        |
| MISSED JUMPER by JONES, LABRITTNEY        | 07:21 |       |        |                                       |
| ,                                         | 07:21 |       |        | REBOUND (DEF) by SHADE, TAYLOR        |
|                                           | 07:11 | 14-19 | V 5    | GOOD! JUMPER by SHADE, TAYLOR [PNT]   |
|                                           | 07:01 |       |        | SUB IN: FEAGIN, DESTINI               |
|                                           | 07:01 |       |        | SUB OUT: TODOROVIC,NIKOLINA           |
| MISSED JUMPER by JONES, LABRITTNEY        | 06:46 |       |        |                                       |
|                                           | 06:46 |       |        | REBOUND (DEF) by POUND, KIANDRE'A     |
|                                           | 06:35 |       |        | MISSED JUMPER by SHADE, TAYLOR        |
| REBOUND (DEF) by WARTHEN, CANDICE         | 06:35 |       |        | , , , , , , , , , , , , , , , , , , , |
| GOOD! LAYUP by GLOYD,ALLI [FB/PNT]        | 06:28 | 14-21 | V 7    |                                       |
| ASSIST by WARTHEN, CANDICE                | 06:28 |       |        |                                       |
| , , , , , , , , , , , , , , , , , , , ,   | 06:08 |       |        | MISSED JUMPER by POUND, KIANDRE'A     |
| REBOUND (DEF) by WARTHEN, CANDICE         | 06:08 |       |        |                                       |
| MISSED 3PTR by WARTHEN, CANDICE           | 05:59 |       |        |                                       |
|                                           | 05:59 |       |        | REBOUND (DEF) by FEAGIN, DESTINI      |
| SUB IN: HOLLOWAY, CHARISE                 | 05:39 |       |        | (22. / 3) . 2. (3                     |
| SUB OUT: CANNON,KEYAHNDRA                 | 05:39 |       |        |                                       |
|                                           | 05:34 |       |        | MISSED JUMPER by DAVYDOVA, MARITA     |
|                                           | 05:34 |       |        | REBOUND (OFF) by POUND,KIANDRE'A      |
|                                           | 00.04 |       |        | TESSONS (SIT) by I GOND, MANDILA      |

| VISITORS: Arizona                        | Time  | Score | Margin | HOME: FIU                             |
|------------------------------------------|-------|-------|--------|---------------------------------------|
| FOUL by GLOYD,ALLI                       | 05:33 |       |        |                                       |
|                                          | 05:33 | 15-21 | V 6    | GOOD! FT by POUND, KIANDRE'A          |
|                                          | 05:33 | 16-21 | V 5    | GOOD! FT by POUND, KIANDRE'A          |
| SUB IN: WORKMAN,BREANNA                  | 05:33 |       |        |                                       |
| SUB IN: JAMES,DEJZA                      | 05:33 |       |        |                                       |
| SUB OUT: GLOYD,ALLI                      | 05:33 |       |        |                                       |
| SUB OUT: JONES,LABRITTNEY                | 05:33 |       |        |                                       |
| MISSED JUMPER by WASHINGTON, MALENA      | 05:19 |       |        |                                       |
|                                          | 05:19 |       |        | REBOUND (DEF) by POUND, KIANDRE'A     |
|                                          | 05:07 | 18-21 | V 3    | GOOD! LAYUP by POUND, KIANDRE'A [PNT] |
| TURNOVER by WORKMAN,BREANNA              | 04:53 |       |        |                                       |
|                                          | 04:52 |       |        | STEAL by DAVYDOVA,MARITA              |
|                                          | 04:51 |       |        | TURNOVER by DAVYDOVA, MARITA          |
| STEAL by WASHINGTON, MALENA              | 04:51 |       |        |                                       |
| MISSED LAYUP by WASHINGTON, MALENA       | 04:47 |       |        |                                       |
|                                          | 04:47 |       |        | REBOUND (DEF) by LABADY, ZSOFIA       |
|                                          | 04:38 |       |        | MISSED JUMPER by POUND, KIANDRE'A     |
| REBOUND (DEF) by JAMES,DEJZA             | 04:38 |       |        |                                       |
| MISSED LAYUP by WARTHEN, CANDICE         | 04:30 |       |        |                                       |
|                                          | 04:30 |       |        | REBOUND (DEF) by LABADY, ZSOFIA       |
|                                          | 04:15 |       |        | MISSED JUMPER by POUND, KIANDRE'A     |
| REBOUND (DEF) by JAMES,DEJZA             | 04:15 |       |        |                                       |
| MISSED LAYUP by WORKMAN,BREANNA          | 04:08 |       |        |                                       |
|                                          | 04:08 |       |        | REBOUND (DEF) by POUND, KIANDRE'A     |
|                                          | 03:46 |       |        | MISSED 3PTR by LABADY,ZSOFIA          |
| REBOUND (DEF) by WORKMAN,BREANNA         | 03:46 |       |        |                                       |
|                                          | 03:32 |       |        | FOUL by SHADE, TAYLOR                 |
| TIMEOUT MEDIA                            | 03:32 |       |        |                                       |
| GOOD! FT by WARTHEN, CANDICE             | 03:32 | 18-22 | V 4    |                                       |
| GOOD! FT by WARTHEN, CANDICE             | 03:32 | 18-23 | V 5    |                                       |
| SUB IN: GLOYD,ALLI                       | 03:32 |       |        |                                       |
| SUB IN: BENNETT, JALEA                   | 03:32 |       |        |                                       |
| SUB OUT: WASHINGTON, MALENA              | 03:32 |       |        |                                       |
| SUB OUT: WORKMAN,BREANNA                 | 03:32 |       |        |                                       |
|                                          | 03:17 |       |        | MISSED LAYUP by DAVYDOVA, MARITA      |
| BLOCK by JAMES, DEJZA                    | 03:17 |       |        |                                       |
| REBOUND (DEF) by JAMES, DEJZA            | 03:15 |       |        |                                       |
| MISSED 3PTR by HOLLOWAY, CHARISE         | 02:57 |       |        |                                       |
|                                          | 02:57 |       |        | REBOUND (DEF) by LABADY,ZSOFIA        |
|                                          | 02:47 |       |        | MISSED LAYUP by POUND, KIANDRE'A      |
| REBOUND (DEF) by JAMES, DEJZA            | 02:47 |       |        |                                       |
| GOOD! LAYUP by WARTHEN, CANDICE [FB/PNT] | 02:39 | 18-25 | V 7    |                                       |
|                                          | 02:10 | 20-25 | V 5    | GOOD! LAYUP by SHADE, TAYLOR [PNT]    |
| TURNOVER by WARTHEN, CANDICE             | 02:02 |       |        |                                       |
|                                          | 02:02 |       |        | SUB IN: WRIGHT,BRIANNA                |
|                                          | 02:02 |       |        | SUB OUT: POUND,KIANDRE'A              |
|                                          | 01:35 | 22-25 | V 3    | GOOD! JUMPER by SHADE, TAYLOR         |
| GOOD! LAYUP by JAMES,DEJZA [PNT]         | 01:19 | 22-27 | V 5    |                                       |
| ASSIST by WARTHEN, CANDICE               | 01:19 |       |        |                                       |
|                                          | 00:58 |       |        | MISSED LAYUP by LABADY,ZSOFIA         |
| BLOCK by GLOYD,ALLI                      | 00:58 |       |        |                                       |
|                                          | 00:57 |       |        | REBOUND (OFF) by DAVYDOVA,MARITA      |

| VISITORS: Arizona                | Time  | Score | Margin | HOME: FIU                            |
|----------------------------------|-------|-------|--------|--------------------------------------|
|                                  | 00:53 | 24-27 | V 3    | GOOD! LAYUP by DAVYDOVA,MARITA [PNT] |
| MISSED LAYUP by BENNETT, JALEA   | 00:41 |       |        |                                      |
|                                  | 00:41 |       |        | REBOUND (DEF) by FEAGIN, DESTINI     |
|                                  | 00:12 |       |        | MISSED LAYUP by SHADE, TAYLOR        |
| BLOCK by WARTHEN, CANDICE        | 00:12 |       |        |                                      |
| REBOUND (DEF) by GLOYD,ALLI      | 00:11 |       |        |                                      |
| MISSED LAYUP by WARTHEN, CANDICE | 00:05 |       |        |                                      |
| REBOUND (OFF) by TEAM            | 00:05 |       |        |                                      |
|                                  | 00:03 |       |        | SUB IN: TODOROVIC, NIKOLINA          |
|                                  | 00:03 |       |        | SUB OUT: SHADE,TAYLOR                |