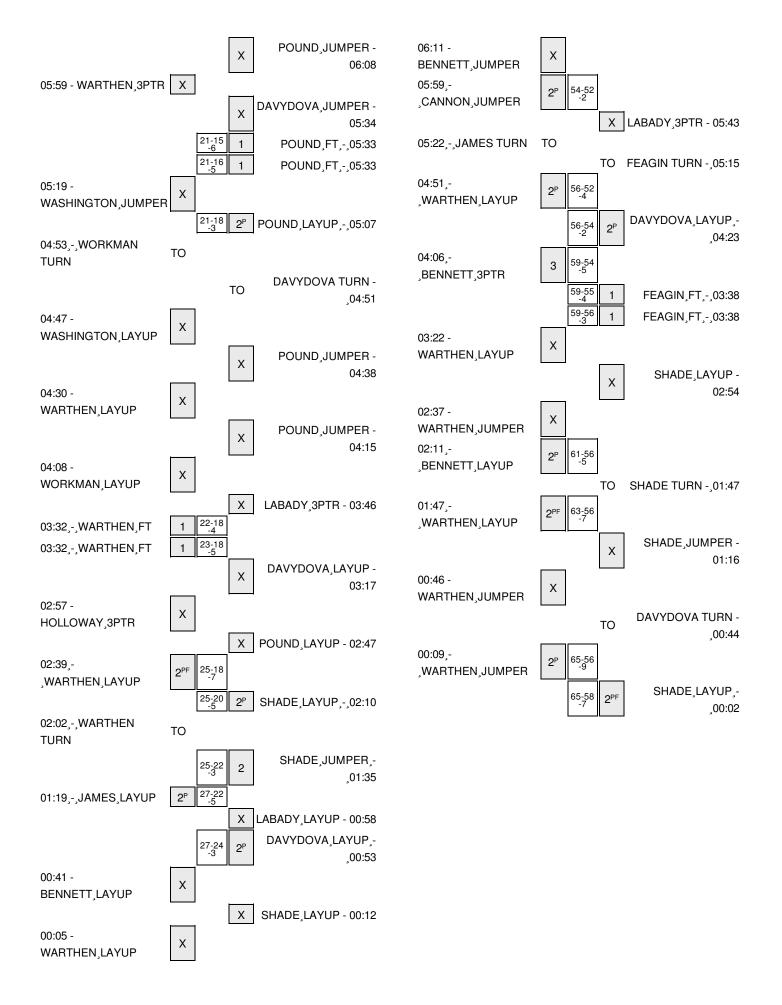

| VISITORS: Arizona                        | Time  | Score | Margin | HOME: FIU                             |
|------------------------------------------|-------|-------|--------|---------------------------------------|
| FOUL by GLOYD,ALLI                       | 05:33 |       |        |                                       |
|                                          | 05:33 | 15-21 | V 6    | GOOD! FT by POUND, KIANDRE'A          |
|                                          | 05:33 | 16-21 | V 5    | GOOD! FT by POUND, KIANDRE'A          |
| SUB IN: WORKMAN,BREANNA                  | 05:33 |       |        |                                       |
| SUB IN: JAMES,DEJZA                      | 05:33 |       |        |                                       |
| SUB OUT: GLOYD,ALLI                      | 05:33 |       |        |                                       |
| SUB OUT: JONES,LABRITTNEY                | 05:33 |       |        |                                       |
| MISSED JUMPER by WASHINGTON, MALENA      | 05:19 |       |        |                                       |
|                                          | 05:19 |       |        | REBOUND (DEF) by POUND, KIANDRE'A     |
|                                          | 05:07 | 18-21 | V 3    | GOOD! LAYUP by POUND, KIANDRE'A [PNT] |
| TURNOVER by WORKMAN,BREANNA              | 04:53 |       |        |                                       |
|                                          | 04:52 |       |        | STEAL by DAVYDOVA,MARITA              |
|                                          | 04:51 |       |        | TURNOVER by DAVYDOVA, MARITA          |
| STEAL by WASHINGTON, MALENA              | 04:51 |       |        |                                       |
| MISSED LAYUP by WASHINGTON, MALENA       | 04:47 |       |        |                                       |
|                                          | 04:47 |       |        | REBOUND (DEF) by LABADY, ZSOFIA       |
|                                          | 04:38 |       |        | MISSED JUMPER by POUND, KIANDRE'A     |
| REBOUND (DEF) by JAMES,DEJZA             | 04:38 |       |        |                                       |
| MISSED LAYUP by WARTHEN, CANDICE         | 04:30 |       |        |                                       |
|                                          | 04:30 |       |        | REBOUND (DEF) by LABADY, ZSOFIA       |
|                                          | 04:15 |       |        | MISSED JUMPER by POUND, KIANDRE'A     |
| REBOUND (DEF) by JAMES,DEJZA             | 04:15 |       |        |                                       |
| MISSED LAYUP by WORKMAN,BREANNA          | 04:08 |       |        |                                       |
|                                          | 04:08 |       |        | REBOUND (DEF) by POUND, KIANDRE'A     |
|                                          | 03:46 |       |        | MISSED 3PTR by LABADY,ZSOFIA          |
| REBOUND (DEF) by WORKMAN,BREANNA         | 03:46 |       |        |                                       |
|                                          | 03:32 |       |        | FOUL by SHADE, TAYLOR                 |
| TIMEOUT MEDIA                            | 03:32 |       |        |                                       |
| GOOD! FT by WARTHEN, CANDICE             | 03:32 | 18-22 | V 4    |                                       |
| GOOD! FT by WARTHEN, CANDICE             | 03:32 | 18-23 | V 5    |                                       |
| SUB IN: GLOYD,ALLI                       | 03:32 |       |        |                                       |
| SUB IN: BENNETT, JALEA                   | 03:32 |       |        |                                       |
| SUB OUT: WASHINGTON, MALENA              | 03:32 |       |        |                                       |
| SUB OUT: WORKMAN,BREANNA                 | 03:32 |       |        |                                       |
|                                          | 03:17 |       |        | MISSED LAYUP by DAVYDOVA, MARITA      |
| BLOCK by JAMES, DEJZA                    | 03:17 |       |        |                                       |
| REBOUND (DEF) by JAMES, DEJZA            | 03:15 |       |        |                                       |
| MISSED 3PTR by HOLLOWAY, CHARISE         | 02:57 |       |        |                                       |
|                                          | 02:57 |       |        | REBOUND (DEF) by LABADY,ZSOFIA        |
|                                          | 02:47 |       |        | MISSED LAYUP by POUND, KIANDRE'A      |
| REBOUND (DEF) by JAMES, DEJZA            | 02:47 |       |        |                                       |
| GOOD! LAYUP by WARTHEN, CANDICE [FB/PNT] | 02:39 | 18-25 | V 7    |                                       |
|                                          | 02:10 | 20-25 | V 5    | GOOD! LAYUP by SHADE, TAYLOR [PNT]    |
| TURNOVER by WARTHEN, CANDICE             | 02:02 |       |        |                                       |
|                                          | 02:02 |       |        | SUB IN: WRIGHT,BRIANNA                |
|                                          | 02:02 |       |        | SUB OUT: POUND,KIANDRE'A              |
|                                          | 01:35 | 22-25 | V 3    | GOOD! JUMPER by SHADE, TAYLOR         |
| GOOD! LAYUP by JAMES,DEJZA [PNT]         | 01:19 | 22-27 | V 5    |                                       |
| ASSIST by WARTHEN, CANDICE               | 01:19 |       |        |                                       |
|                                          | 00:58 |       |        | MISSED LAYUP by LABADY,ZSOFIA         |
| BLOCK by GLOYD,ALLI                      | 00:58 |       |        |                                       |
|                                          | 00:57 |       |        | REBOUND (OFF) by DAVYDOVA,MARITA      |

| VISITORS: Arizona                | Time  | Score | Margin | HOME: FIU                            |
|----------------------------------|-------|-------|--------|--------------------------------------|
|                                  | 00:53 | 24-27 | V 3    | GOOD! LAYUP by DAVYDOVA,MARITA [PNT] |
| MISSED LAYUP by BENNETT, JALEA   | 00:41 |       |        |                                      |
|                                  | 00:41 |       |        | REBOUND (DEF) by FEAGIN, DESTINI     |
|                                  | 00:12 |       |        | MISSED LAYUP by SHADE, TAYLOR        |
| BLOCK by WARTHEN, CANDICE        | 00:12 |       |        |                                      |
| REBOUND (DEF) by GLOYD,ALLI      | 00:11 |       |        |                                      |
| MISSED LAYUP by WARTHEN, CANDICE | 00:05 |       |        |                                      |
| REBOUND (OFF) by TEAM            | 00:05 |       |        |                                      |
|                                  | 00:03 |       |        | SUB IN: TODOROVIC, NIKOLINA          |
|                                  | 00:03 |       |        | SUB OUT: SHADE,TAYLOR                |