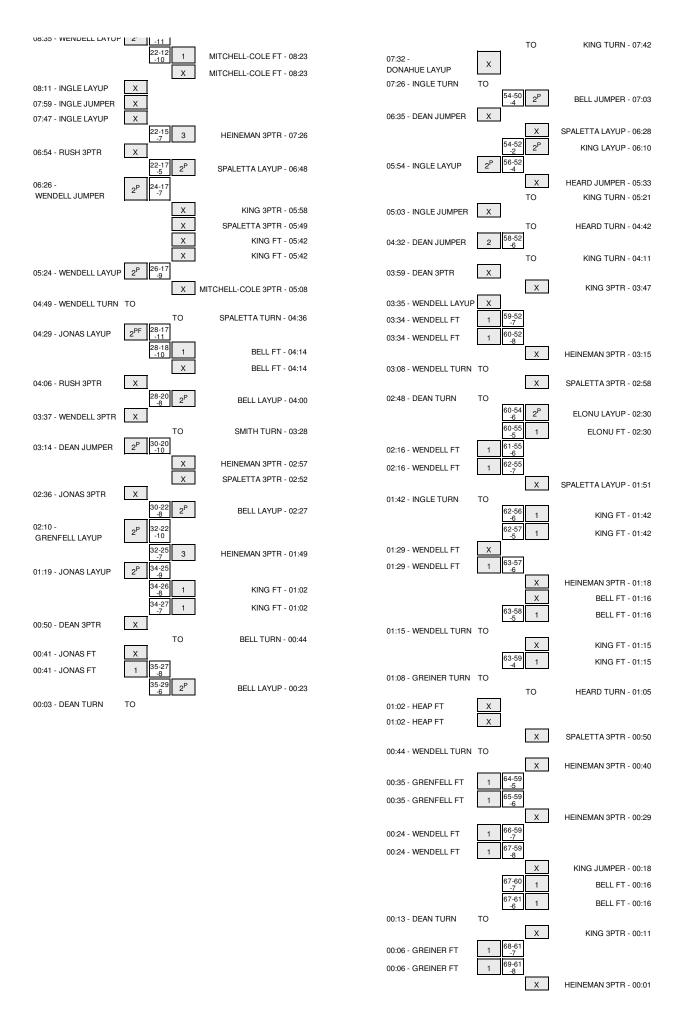

# Drake vs UTSA 11/28/2014; 2:30 p.m. at San Antonio, Texas (Convocation Center) Period 1 Play-By-Play

| HOME: UT                              | Margin | Score | Time           | VISITORS: Drake                                          |
|---------------------------------------|--------|-------|----------------|----------------------------------------------------------|
|                                       | V 2    | 0-2   | 19:55          | GOOD! JUMPER by RUSH,CORTNI                              |
| GOOD! 3PTR by SPALETTA,ASHI           | H 1    | 3-2   | 19:40          |                                                          |
| ASSIST by KING,KAN                    |        |       | 19:40          |                                                          |
|                                       |        |       | 19:25          | TURNOVER by RUSH,CORTNI                                  |
| STEAL by BELL, MANNAS                 |        |       | 19:24          |                                                          |
| MISSED 3PTR by SPALETTA, ASHI         |        |       | 19:07          |                                                          |
| REBOUND (OFF) by ELONU, AKUN          |        |       | 19:07          |                                                          |
| MISSED LAYUP by ELONU, AKUN           |        |       | 19:03          |                                                          |
| REBOUND (OFF) by BELL, MANNAS         |        |       | 19:03          |                                                          |
| MISSED 3PTR by KING,KAN               |        |       | 18:49          |                                                          |
| REBOUND (OFF) by BELL, MANNAS         |        |       | 18:49          |                                                          |
| MISSED JUMPER by SPALETTA, ASHI       |        |       | 18:36          |                                                          |
| · · · · · · · · · · · · · · · · · · · |        |       | 18:36          | REBOUND (DEF) by JONAS,BECCA                             |
|                                       |        |       | 18:22          | TURNOVER by JONAS,BECCA                                  |
| STEAL by SPALETTA, ASHI               |        |       | 18:18          |                                                          |
| GOOD! LAYUP by KING,KAN               | H 3    | 5-2   | 18:17          |                                                          |
| acos. Entrol by hima, is in           |        | 0.2   | 18:00          | TURNOVER by WENDELL, LIZZY                               |
| STEAL by BELL,MANNAS                  |        |       | 17:59          | TOTINO VETT BY WENDELL, LIZZI                            |
|                                       |        |       | 17:55          |                                                          |
| TURNOVER by SPALETTA,ASHI             |        |       | 17:41          | CTEAL IN JONAS DECCA                                     |
|                                       |        |       |                | STEAL by JONAS, BECCA                                    |
| DI COM LINETUNE LI COLE NUI           |        |       | 17:33          | MISSED LAYUP by INGLE,CAITLIN                            |
| BLOCK by MITCHELL-COLE,NIA            |        |       | 17:33          | DEBOUND (OFFILE TEXA)                                    |
|                                       |        |       | 17:33          | REBOUND (OFF) by TEAM                                    |
|                                       |        |       | 17:33          | SUB IN: GRENFELL,CARLY                                   |
|                                       |        |       | 17:33          | SUB OUT: RUSH,CORTNI                                     |
|                                       |        |       | 17:28          | MISSED JUMPER by WENDELL,LIZZY                           |
| REBOUND (DEF) by BELL, MANNAS         |        |       | 17:28          |                                                          |
|                                       |        |       | 17:25          | FOUL by GRENFELL,CARLY                                   |
|                                       |        |       | 17:20          | FOUL by GRENFELL, CARLY                                  |
|                                       |        |       | 17:20          | SUB IN: RUSH,CORTNI                                      |
|                                       |        |       | 17:20          | SUB OUT: GRENFELL,CARLY                                  |
| MISSED 3PTR by SPALETTA, ASHI         |        |       | 17:03          |                                                          |
| WINDOLD OF THE OF THE CONTROL         |        |       | 17:03          | REBOUND (DEF) by WENDELL,LIZZY                           |
|                                       |        |       |                |                                                          |
| DEDOLIND (DEE) by MITCHELL COLE NO    |        |       | 16:53          | MISSED 3PTR by WENDELL,LIZZY                             |
| REBOUND (DEF) by MITCHELL-COLE, NIA   |        |       | 16:53          |                                                          |
| MISSED 3PTR by KING,KAN               |        |       | 16:28          |                                                          |
| REBOUND (OFF) by TE                   |        |       | 16:28          |                                                          |
|                                       |        |       | 16:24          | SUB IN: DEAN,MADDY                                       |
|                                       |        |       | 16:24          | SUB OUT: JONAS,BECCA                                     |
| TURNOVER by MITCHELL-COLE, NIA        |        |       | 16:13          |                                                          |
|                                       |        |       | 16:12          | STEAL by HEAP,LIZA                                       |
|                                       |        |       | 16:06          | MISSED LAYUP by WENDELL,LIZZY                            |
| REBOUND (DEF) by SPALETTA, ASHI       |        |       | 16:06          |                                                          |
| MISSED LAYUP by KING,KAN              |        |       | 15:51          |                                                          |
| •                                     |        |       | 15:51          | REBOUND (DEF) by TEAM                                    |
|                                       |        |       | 15:48          | TIMEOUT media                                            |
| SUB IN: SMITH,TES                     |        |       | 15:48          | TIME 501 House                                           |
| SUB IN: HEINEMAN,CAF                  |        |       | 15:48          |                                                          |
| SUB OUT: ELONU,AKUN                   |        |       |                |                                                          |
|                                       |        |       | 15:48          |                                                          |
| SUB OUT: SPALETTA,ASHI                |        |       | 15:48          |                                                          |
|                                       |        |       | 15:36          | MISSED 3PTR by DEAN,MADDY                                |
| REBOUND (DEF) by BELL,MANNAS          |        |       | 15:36          |                                                          |
| MISSED LAYUP by KING,KAN              |        |       | 15:07          |                                                          |
|                                       |        |       | 15:07          | REBOUND (DEF) by DEAN,MADDY                              |
|                                       |        |       | 14:59          | MISSED JUMPER by DEAN,MADDY                              |
|                                       |        |       | 14:59          | REBOUND (OFF) by RUSH,CORTNI                             |
|                                       | H 1    | 5-4   | 14:55          | GOOD! LAYUP by RUSH,CORTNI                               |
| MISSED 3PTR by HEINEMAN,CAF           |        |       | 14:36          |                                                          |
| .,,                                   |        |       | 14:36          | REBOUND (DEF) by TEAM                                    |
|                                       |        |       | 14:33          | SUB IN: JONAS, BECCA                                     |
|                                       |        |       | 14:33          | SUB OUT: HEAP,LIZA                                       |
|                                       | V 1    | 5-6   | 14:19          | GOOD! LAYUP by DEAN,MADDY                                |
|                                       | v 1    | 5.0   | 14:19          |                                                          |
| 50111 1 8511                          |        |       |                | ASSIST by JONAS,BECCA                                    |
| FOUL by BELL,MANNAS                   | 1/ 0   |       | 14:19          | OOOD! ET his DEAN MADDY                                  |
|                                       | V 2    | 5-7   | 14:19          | GOOD! FT by DEAN,MADDY                                   |
| SUB IN: SPALETTA,ASHI                 |        |       | 14:19          |                                                          |
| SUB OUT: BELL,MANNAS                  |        |       | 14:19          |                                                          |
| MISSED JUMPER by MITCHELL-COLE, NIA   |        |       | 14:04          |                                                          |
|                                       |        |       | 14:04          | REBOUND (DEF) by RUSH,CORTNI                             |
|                                       |        | 5-9   | 13:56          |                                                          |
|                                       | V 4    | 0 0   | 0.00           | GOOD! LAYUP by INGLE,CAITLIN                             |
| MISSED JUMPER by SMITH,TES            | V 4    |       | 13:31          | GOOD! LAYUP by INGLE,CAITLIN                             |
| MISSED JUMPER by SMITH,TES            | V 4    |       |                | GOOD! LAYUP by INGLE,CAITLIN REBOUND (DEF) by DEAN,MADDY |
| MISSED JUMPER by SMITH,TES            | V 4    | 5-12  | 13:31          | REBOUND (DEF) by DEAN,MADDY                              |
| MISSED JUMPER by SMITH,TES            |        |       | 13:31<br>13:31 |                                                          |

|                                  | 13:20 |       |            | TIMEOUT 30SEC                                     |
|----------------------------------|-------|-------|------------|---------------------------------------------------|
| SUB IN: HEAP,LIZA                | 13:20 |       |            |                                                   |
| SUB IN: GREINER,PAIGE            | 13:20 |       |            |                                                   |
| SUB OUT: WENDELL,LIZZY           | 13:20 |       |            |                                                   |
| SUB OUT: INGLE, CAITLIN          | 13:20 |       |            |                                                   |
|                                  | 13:20 |       |            | SUB IN: HEARD,ALANA                               |
|                                  | 13:20 |       |            | SUB OUT: MITCHELL-COLE, NIAGA                     |
|                                  | 13:07 |       |            | MISSED 3PTR by HEINEMAN, CARLIE                   |
| REBOUND (DEF) by JONAS,BECCA     | 13:07 |       |            |                                                   |
| MISSED LAYUP by JONAS,BECCA      | 12:48 |       |            |                                                   |
|                                  | 12:48 |       |            | REBOUND (DEF) by TEAM                             |
|                                  | 12:36 |       |            | TURNOVER by HEARD, ALANA                          |
| GOOD! JUMPER by JONAS, BECCA     | 12:17 | 5-14  | V 9        |                                                   |
| ASSIST by DEAN,MADDY             | 12:17 |       |            |                                                   |
|                                  | 11:57 |       |            | MISSED 3PTR by KING,KAMRA                         |
| REBOUND (DEF) by DEAN,MADDY      | 11:57 |       |            | ·                                                 |
| TURNOVER by GREINER, PAIGE       | 11:43 |       |            |                                                   |
|                                  | 11:42 |       |            | STEAL by KING,KAMRA                               |
| FOUL by JONAS,BECCA              | 11:40 |       |            | 5 · 2 · 2 · 5 , · · · · · · · · · · · · · · · · · |
| 1 002 5) 001410,520011           | 11:40 |       |            | TIMEOUT MEDIA                                     |
|                                  | 11:40 | 6-14  | V 8        | GOOD! FT by KING,KAMRA                            |
|                                  | 11:40 | 0-14  | V 0        | MISSED FT by KING,KAMRA                           |
|                                  | 11:40 |       |            |                                                   |
| SUB IN: WENDELL,LIZZY            |       |       |            | REBOUND (OFF) by KING,KAMRA                       |
|                                  | 11:40 |       |            |                                                   |
| SUB IN: INGLE, CAITLIN           | 11:40 |       |            |                                                   |
| SUB IN: GRENFELL, CARLY          | 11:40 |       |            |                                                   |
| SUB OUT: GREINER, PAIGE          | 11:40 |       |            |                                                   |
| SUB OUT: RUSH,CORTNI             | 11:40 |       |            |                                                   |
| SUB OUT: DEAN,MADDY              | 11:40 |       |            |                                                   |
|                                  | 11:40 |       |            | SUB IN: ELONU,AKUNNA                              |
|                                  | 11:40 |       |            | SUB IN: MITCHELL-COLE, NIAGA                      |
|                                  | 11:40 |       |            | SUB OUT: SMITH,TESHA                              |
|                                  | 11:40 |       |            | SUB OUT: HEARD,ALANA                              |
|                                  | 11:25 |       |            | MISSED 3PTR by HEINEMAN, CARLIE                   |
| REBOUND (DEF) by GRENFELL, CARLY | 11:25 |       |            |                                                   |
| GOOD! LAYUP by WENDELL,LIZZY     | 11:16 | 6-16  | V 10       |                                                   |
| ASSIST by INGLE, CAITLIN         | 11:16 |       |            |                                                   |
|                                  | 10:51 | 9-16  | V 7        | GOOD! 3PTR by KING,KAMRA                          |
|                                  | 10:51 |       |            | ASSIST by ELONU, AKUNNA                           |
| GOOD! 3PTR by WENDELL,LIZZY      | 10:39 | 9-19  | V 10       |                                                   |
| ASSIST by INGLE,CAITLIN          | 10:39 |       |            |                                                   |
| Accident by indeed, or in early  | 10:16 |       |            | MISSED 3PTR by KING,KAMRA                         |
| REBOUND (DEF) by HEAP,LIZA       | 10:16 |       |            | WINDOLD OF THOS KING, ICHWINE                     |
| REBOOND (DEF) by HEAF, LIZA      | 10:01 |       |            | FOUR MUNICIPALITY                                 |
| OUD IN DEAN MADDY                |       |       |            | FOUL by KING,KAMRA                                |
| SUB IN: DEAN,MADDY               | 10:01 |       |            |                                                   |
| SUB OUT: JONAS,BECCA             | 10:01 |       |            |                                                   |
|                                  | 10:01 |       |            | SUB IN: SMITH,TESHA                               |
|                                  | 10:01 |       |            | SUB OUT: ELONU,AKUNNA                             |
| TURNOVER by HEAP,LIZA            | 09:58 |       |            |                                                   |
|                                  | 09:56 |       |            | STEAL by KING,KAMRA                               |
|                                  | 09:53 |       |            | MISSED LAYUP by SMITH,TESHA                       |
|                                  | 09:53 |       |            | REBOUND (OFF) by KING,KAMRA                       |
| FOUL by INGLE, CAITLIN           | 09:50 |       |            |                                                   |
|                                  | 09:44 |       |            | MISSED 3PTR by SPALETTA, ASHLEY                   |
| REBOUND (DEF) by TEAM            | 09:44 |       |            |                                                   |
| TURNOVER by HEAP,LIZA            | 09:31 |       |            |                                                   |
|                                  | 09:30 |       |            | STEAL by SPALETTA, ASHLEY                         |
|                                  | 09:25 | 11-19 | V 8        | GOOD! LAYUP by SPALETTA, ASHLEY                   |
| MISSED JUMPER by DEAN,MADDY      | 09:17 |       |            |                                                   |
| REBOUND (OFF) by HEAP,LIZA       | 09:17 |       |            |                                                   |
| , , ,                            | 09:11 |       |            | FOUL by MITCHELL-COLE, NIAGA                      |
| MISSED FT by DEAN,MADDY          | 09:11 |       |            | . 222 of mirorized Gold, mirori                   |
| REBOUND (DEADB) by TEAM          | 09:11 |       |            |                                                   |
| GOOD! FT by DEAN,MADDY           | 09:11 | 11-20 | V 9        |                                                   |
| SUB IN: DONAHUE,EMMA             | 09:11 | 11-20 | <b>V</b> 3 |                                                   |
|                                  |       |       |            |                                                   |
| SUB OUT: HEAP,LIZA               | 09:11 |       |            | 000 00 000 1440000000                             |
|                                  | 09:11 |       |            | SUB IN: BELL, MANNASHA                            |
|                                  | 09:11 |       |            | SUB IN: CHIDOMERE, CRYSTAL                        |
|                                  | 09:11 |       |            | SUB OUT: SMITH,TESHA                              |
|                                  | 09:11 |       |            | SUB OUT: SPALETTA, ASHLEY                         |
|                                  | 08:50 |       |            | TURNOVER by CHIDOMERE,CRYSTAL                     |
| STEAL by DEAN,MADDY              | 08:49 |       |            |                                                   |
| GOOD! LAYUP by WENDELL,LIZZY     | 08:35 | 11-22 | V 11       |                                                   |
| ASSIST by INGLE, CAITLIN         | 08:35 |       |            |                                                   |
| FOUL by DONAHUE,EMMA             | 08:23 |       |            |                                                   |
|                                  | 08:23 | 12-22 | V 10       | GOOD! FT by MITCHELL-COLE, NIAGA                  |
|                                  | 08:23 |       |            | MISSED FT by MITCHELL-COLE, NIAGA                 |
| REBOUND (DEF) by DEAN,MADDY      | 08:23 |       |            |                                                   |
| MISSED LAYUP by INGLE, CAITLIN   | 08:11 |       |            |                                                   |
| REBOUND (OFF) by HEAP,LIZA       | 08:11 |       |            |                                                   |
| MISSED JUMPER by INGLE, CAITLIN  | 07:59 |       |            |                                                   |
|                                  | 07:58 |       |            | BLOCK by SPALETTA, ASHLEY                         |
| REBOUND (OFF) by INGLE, CAITLIN  | 07:57 |       |            | ,,,,                                              |
| * * * *                          | ****  |       |            |                                                   |

| MISSED LAYUP by INGLE,CAITLIN                                                                                                                         | 07:47                                                                                                             |                |            |                                                                                                  |
|-------------------------------------------------------------------------------------------------------------------------------------------------------|-------------------------------------------------------------------------------------------------------------------|----------------|------------|--------------------------------------------------------------------------------------------------|
| EQUIL by HEAR LIZA                                                                                                                                    | 07:40<br>07:40                                                                                                    |                |            | REBOUND (DEF) by MITCHELL-COLE, NIAGA                                                            |
| FOUL by HEAP,LIZA                                                                                                                                     |                                                                                                                   |                |            | THEOLET                                                                                          |
|                                                                                                                                                       | 07:40                                                                                                             |                |            | TIMEOUT media                                                                                    |
|                                                                                                                                                       | 07:26                                                                                                             | 15-22          | V 7        | GOOD! 3PTR by HEINEMAN,CARLIE                                                                    |
|                                                                                                                                                       | 07:26                                                                                                             |                |            | ASSIST by MITCHELL-COLE, NIAGA                                                                   |
| SUB IN: JONAS,BECCA                                                                                                                                   | 07:13                                                                                                             |                |            |                                                                                                  |
| SUB IN: HEAP,LIZA                                                                                                                                     | 07:13                                                                                                             |                |            |                                                                                                  |
| SUB IN: RUSH,CORTNI                                                                                                                                   | 07:13                                                                                                             |                |            |                                                                                                  |
|                                                                                                                                                       |                                                                                                                   |                |            |                                                                                                  |
| SUB OUT: DONAHUE,EMMA                                                                                                                                 | 07:13                                                                                                             |                |            |                                                                                                  |
| SUB OUT: GRENFELL,CARLY                                                                                                                               | 07:13                                                                                                             |                |            |                                                                                                  |
| SUB OUT: DEAN,MADDY                                                                                                                                   | 07:13                                                                                                             |                |            |                                                                                                  |
|                                                                                                                                                       | 07:13                                                                                                             |                |            | SUB IN: SPALETTA, ASHLEY                                                                         |
|                                                                                                                                                       | 07:13                                                                                                             |                |            | SUB OUT: CHIDOMERE,CRYSTAI                                                                       |
| MISSED 3PTR by RUSH,CORTNI                                                                                                                            | 06:54                                                                                                             |                |            |                                                                                                  |
| MISSED SFIR BY ROSH, CORTNI                                                                                                                           |                                                                                                                   |                |            | DEDOUND (DEE) I WIND WAND                                                                        |
|                                                                                                                                                       | 06:54                                                                                                             |                |            | REBOUND (DEF) by KING,KAMR/                                                                      |
|                                                                                                                                                       | 06:48                                                                                                             | 17-22          | V 5        | GOOD! LAYUP by SPALETTA, ASHLE                                                                   |
| GOOD! JUMPER by WENDELL,LIZZY                                                                                                                         | 06:26                                                                                                             | 17-24          | V 7        |                                                                                                  |
|                                                                                                                                                       | 05:58                                                                                                             |                |            | MISSED 3PTR by KING,KAMR/                                                                        |
|                                                                                                                                                       | 05:58                                                                                                             |                |            | REBOUND (OFF) by HEINEMAN, CARLIE                                                                |
|                                                                                                                                                       |                                                                                                                   |                |            |                                                                                                  |
|                                                                                                                                                       | 05:49                                                                                                             |                |            | MISSED 3PTR by SPALETTA,ASHLE                                                                    |
|                                                                                                                                                       | 05:49                                                                                                             |                |            | REBOUND (OFF) by BELL, MANNASHA                                                                  |
| FOUL by HEAP,LIZA                                                                                                                                     | 05:42                                                                                                             |                |            |                                                                                                  |
|                                                                                                                                                       | 05:42                                                                                                             |                |            | MISSED FT by KING,KAMR/                                                                          |
|                                                                                                                                                       | 05:42                                                                                                             |                |            | REBOUND (DEADB) by TEAM                                                                          |
|                                                                                                                                                       |                                                                                                                   |                |            |                                                                                                  |
|                                                                                                                                                       | 05:42                                                                                                             |                |            | MISSED FT by KING,KAMR/                                                                          |
| REBOUND (DEF) by JONAS, BECCA                                                                                                                         | 05:42                                                                                                             |                |            |                                                                                                  |
| SUB IN: DEAN,MADDY                                                                                                                                    | 05:42                                                                                                             |                |            |                                                                                                  |
| SUB OUT: HEAP,LIZA                                                                                                                                    | 05:42                                                                                                             |                |            |                                                                                                  |
|                                                                                                                                                       | 05:42                                                                                                             |                |            | SUB IN: SMITH,TESHA                                                                              |
|                                                                                                                                                       |                                                                                                                   |                |            |                                                                                                  |
|                                                                                                                                                       | 05:42                                                                                                             |                |            | SUB OUT: BELL,MANNASHA                                                                           |
| GOOD! LAYUP by WENDELL,LIZZY                                                                                                                          | 05:24                                                                                                             | 17-26          | V 9        |                                                                                                  |
| ASSIST by RUSH,CORTNI                                                                                                                                 | 05:24                                                                                                             |                |            |                                                                                                  |
|                                                                                                                                                       | 05:08                                                                                                             |                |            | MISSED 3PTR by MITCHELL-COLE, NIAGA                                                              |
| REBOUND (DEF) by WENDELL,LIZZY                                                                                                                        | 05:08                                                                                                             |                |            | ,,                                                                                               |
|                                                                                                                                                       |                                                                                                                   |                |            |                                                                                                  |
| TURNOVER by WENDELL, LIZZY                                                                                                                            | 04:49                                                                                                             |                |            |                                                                                                  |
| SUB IN: GREINER,PAIGE                                                                                                                                 | 04:49                                                                                                             |                |            |                                                                                                  |
| SUB OUT: INGLE, CAITLIN                                                                                                                               | 04:49                                                                                                             |                |            |                                                                                                  |
|                                                                                                                                                       | 04:49                                                                                                             |                |            | SUB IN: BELL,MANNASHA                                                                            |
|                                                                                                                                                       |                                                                                                                   |                |            |                                                                                                  |
|                                                                                                                                                       | 04:49                                                                                                             |                |            | SUB OUT: MITCHELL-COLE, NIAGA                                                                    |
|                                                                                                                                                       | 04:36                                                                                                             |                |            | TURNOVER by SPALETTA, ASHLE                                                                      |
| STEAL by WENDELL,LIZZY                                                                                                                                | 04:35                                                                                                             |                |            |                                                                                                  |
| GOOD! LAYUP by JONAS,BECCA                                                                                                                            | 04:29                                                                                                             | 17-28          | V 11       |                                                                                                  |
| FOUL by DEAN,MADDY                                                                                                                                    | 04:14                                                                                                             |                |            |                                                                                                  |
| . 002 by 527.114,1111.1551                                                                                                                            | 04:14                                                                                                             | 18-28          | V 10       | GOOD! FT by BELL,MANNASHA                                                                        |
|                                                                                                                                                       |                                                                                                                   | 10-20          | V 10       |                                                                                                  |
|                                                                                                                                                       | 04:14                                                                                                             |                |            | MISSED FT by BELL,MANNASHA                                                                       |
| REBOUND (DEF) by DEAN,MADDY                                                                                                                           | 04:14                                                                                                             |                |            |                                                                                                  |
| MISSED 3PTR by RUSH,CORTNI                                                                                                                            | 04:06                                                                                                             |                |            |                                                                                                  |
| •                                                                                                                                                     | 04:06                                                                                                             |                |            | REBOUND (DEF) by KING, KAMR/                                                                     |
|                                                                                                                                                       |                                                                                                                   | 00.00          | V 0        | . , , .                                                                                          |
|                                                                                                                                                       | 04:00                                                                                                             | 20-28          | V 8        | GOOD! LAYUP by BELL,MANNASHA                                                                     |
|                                                                                                                                                       | 04:00                                                                                                             |                |            | ASSIST by KING,KAMRA                                                                             |
| MISSED 3PTR by WENDELL,LIZZY                                                                                                                          | 03:37                                                                                                             |                |            |                                                                                                  |
|                                                                                                                                                       | 03:37                                                                                                             |                |            | REBOUND (DEF) by TEAM                                                                            |
|                                                                                                                                                       | 03:34                                                                                                             |                |            | TIMEOUT media                                                                                    |
|                                                                                                                                                       |                                                                                                                   |                |            | TIMEOUT Medic                                                                                    |
| SUB IN: GRENFELL, CARLY                                                                                                                               | 03:34                                                                                                             |                |            |                                                                                                  |
| SUB IN: INGLE, CAITLIN                                                                                                                                | 03:34                                                                                                             |                |            |                                                                                                  |
| SUB OUT: GREINER,PAIGE                                                                                                                                | 03:34                                                                                                             |                |            |                                                                                                  |
| SUB OUT: RUSH,CORTNI                                                                                                                                  | 03:34                                                                                                             |                |            |                                                                                                  |
| "                                                                                                                                                     | 03:28                                                                                                             |                |            | FOUL by SMITH,TESH/                                                                              |
|                                                                                                                                                       |                                                                                                                   |                |            |                                                                                                  |
|                                                                                                                                                       | 03:28                                                                                                             |                |            | TURNOVER by SMITH,TESHA                                                                          |
| GOOD! JUMPER by DEAN,MADDY                                                                                                                            | 03:14                                                                                                             | 20-30          | V 10       |                                                                                                  |
|                                                                                                                                                       | 02:57                                                                                                             |                |            | MISSED 3PTR by HEINEMAN, CARLIE                                                                  |
|                                                                                                                                                       | 02:57                                                                                                             |                |            | REBOUND (OFF) by KING,KAMRA                                                                      |
|                                                                                                                                                       |                                                                                                                   |                |            |                                                                                                  |
|                                                                                                                                                       | 02:52                                                                                                             |                |            | MISSED 3PTR by SPALETTA,ASHLE                                                                    |
| REBOUND (DEF) by GRENFELL, CARLY                                                                                                                      | 02:52                                                                                                             |                |            |                                                                                                  |
| MISSED 3PTR by JONAS,BECCA                                                                                                                            | 02:36                                                                                                             |                |            |                                                                                                  |
|                                                                                                                                                       | 02:36                                                                                                             |                |            | REBOUND (DEF) by SPALETTA, ASHLEY                                                                |
|                                                                                                                                                       | 02:27                                                                                                             | 22-30          | V 8        | GOOD! LAYUP by BELL,MANNASHA                                                                     |
| COOD LAVID by CRENET L. CARLY                                                                                                                         |                                                                                                                   |                |            | GOOD, EATOR by BEEE, WANTANTIA                                                                   |
| GOOD! LAYUP by GRENFELL, CARLY                                                                                                                        | 02:10                                                                                                             | 22-32          | V 10       |                                                                                                  |
|                                                                                                                                                       | 02:10                                                                                                             |                |            |                                                                                                  |
| ASSIST by INGLE,CAITLIN                                                                                                                               | 020                                                                                                               | 25-32          | V 7        | GOOD! 3PTR by HEINEMAN, CARLIE                                                                   |
| ASSIST by INGLE,CAITLIN                                                                                                                               | 01:49                                                                                                             |                |            |                                                                                                  |
| ASSIST by INGLE,CAITLIN                                                                                                                               |                                                                                                                   |                |            | ASSIST DV SPALETTA ASHLET                                                                        |
|                                                                                                                                                       | 01:49<br>01:49                                                                                                    |                | V Q        | ASSIST BY SPALETTA, ASHLE                                                                        |
| GOOD! LAYUP by JONAS,BECCA                                                                                                                            | 01:49<br>01:49<br>01:19                                                                                           | 25-34          | V 9        | ASSIST BY SPALETTA, ASHLEY                                                                       |
| GOODI LAYUP by JONAS,BECCA<br>ASSIST by WENDELL,LIZZY                                                                                                 | 01:49<br>01:49<br>01:19<br>01:19                                                                                  |                | V 9        | ASSIST BY SPALETTA, ASPILET                                                                      |
| GOOD! LAYUP by JONAS,BECCA<br>ASSIST by WENDELL,LIZZY                                                                                                 | 01:49<br>01:49<br>01:19                                                                                           |                | V 9        | ASSIST BY SPALETTA, ASPILE                                                                       |
| GOOD! LAYUP by JONAS,BECCA<br>ASSIST by WENDELL,LIZZY                                                                                                 | 01:49<br>01:49<br>01:19<br>01:19                                                                                  |                | V 9<br>V 8 |                                                                                                  |
| GOOD! LAYUP by JONAS,BECCA<br>ASSIST by WENDELL,LIZZY                                                                                                 | 01:49<br>01:49<br>01:19<br>01:19<br>01:02<br>01:02                                                                | 25-34<br>26-34 | V 8        | GOOD! FT by KING,KAMR/                                                                           |
| GOOD! LAYUP by JONAS,BECCA<br>ASSIST by WENDELL,LIZZY<br>FOUL by GRENFELL,CARLY                                                                       | 01:49<br>01:49<br>01:19<br>01:19<br>01:02<br>01:02<br>01:02                                                       | 25-34          |            | GOOD! FT by KING,KAMR/                                                                           |
| GOOD! LAYUP by JONAS,BECCA ASSIST by WENDELL,LIZZY FOUL by GRENFELL,CARLY SUB IN: RUSH,CORTNI                                                         | 01:49<br>01:49<br>01:19<br>01:19<br>01:02<br>01:02<br>01:02<br>01:02                                              | 25-34<br>26-34 | V 8        | ASSIST by SPALETTA,ASHLEY<br>GOOD! FT by KING,KAMRA<br>GOOD! FT by KING,KAMRA                    |
| GOOD! LAYUP by JONAS,BECCA ASSIST by WENDELL,LIZZY FOUL by GRENFELL,CARLY SUB IN: RUSH,CORTNI                                                         | 01:49<br>01:49<br>01:19<br>01:19<br>01:02<br>01:02<br>01:02                                                       | 25-34<br>26-34 | V 8        | GOOD! FT by KING,KAMRA                                                                           |
| GOOD! LAYUP by JONAS,BECCA ASSIST by WENDELL,LIZZY FOUL by GRENFELL,CARLY SUB IN: RUSH,CORTNI                                                         | 01:49<br>01:49<br>01:19<br>01:19<br>01:02<br>01:02<br>01:02<br>01:02                                              | 25-34<br>26-34 | V 8        | GOOD! FT by KING,KAMRA                                                                           |
| GOOD! LAYUP by JONAS,BECCA ASSIST by WENDELL,LIZZY FOUL by GRENFELL,CARLY SUB IN: RUSH,CORTNI                                                         | 01:49<br>01:49<br>01:19<br>01:19<br>01:02<br>01:02<br>01:02<br>01:02<br>01:02<br>01:02                            | 25-34<br>26-34 | V 8        | GOOD! FT by KING,KAMRA<br>GOOD! FT by KING,KAMRA<br>SUB IN: ELONU,AKUNNA                         |
| GOOD! LAYUP by JONAS,BECCA ASSIST by WENDELL,LIZZY FOUL by GRENFELL,CARLY  SUB IN: RUSH,CORTNI SUB OUT: GRENFELL,CARLY                                | 01:49<br>01:49<br>01:19<br>01:19<br>01:02<br>01:02<br>01:02<br>01:02<br>01:02<br>01:02<br>01:02                   | 25-34<br>26-34 | V 8        | GOOD! FT by KING,KAMRA<br>GOOD! FT by KING,KAMRA                                                 |
| ASSIST by INGLE, CAITLIN  GOOD! LAYUP by JONAS, BECCA ASSIST by WENDELL, LIZZY FOUL by GRENFELL, CARLY  SUB IN: RUSH, CORTNI SUB OUT: GRENFELL, CARLY | 01:49<br>01:49<br>01:19<br>01:19<br>01:02<br>01:02<br>01:02<br>01:02<br>01:02<br>01:02<br>01:02<br>01:02<br>01:02 | 25-34<br>26-34 | V 8        | GOOD! FT by KING,KAMRA<br>GOOD! FT by KING,KAMRA<br>SUB IN: ELONU,AKUNNA<br>SUB OUT: SMITH,TESHA |
| GOOD! LAYUP by JONAS,BECCA ASSIST by WENDELL,LIZZY FOUL by GRENFELL,CARLY  SUB IN: RUSH,CORTNI SUB OUT: GRENFELL,CARLY                                | 01:49<br>01:49<br>01:19<br>01:19<br>01:02<br>01:02<br>01:02<br>01:02<br>01:02<br>01:02<br>01:02                   | 25-34<br>26-34 | V 8        | GOOD! FT by KING,KAMRA<br>GOOD! FT by KING,KAMRA<br>SUB IN: ELONU,AKUNNA                         |

|                          | 00:44 |       |     | TURNOVER by BELL, MANNASHA    |
|--------------------------|-------|-------|-----|-------------------------------|
| STEAL by WENDELL,LIZZY   | 00:44 |       |     |                               |
|                          | 00:41 |       |     | FOUL by ELONU, AKUNNA         |
| MISSED FT by JONAS,BECCA | 00:41 |       |     |                               |
| REBOUND (DEADB) by TEAM  | 00:41 |       |     |                               |
| GOOD! FT by JONAS,BECCA  | 00:41 | 27-35 | V 8 |                               |
|                          | 00:23 | 29-35 | V 6 | GOOD! LAYUP by BELL, MANNASHA |
|                          | 00:23 |       |     | ASSIST by ELONU, AKUNNA       |
| FOUL by DEAN,MADDY       | 00:03 |       |     |                               |
| TURNOVER by DEAN,MADDY   | 00:03 |       |     |                               |