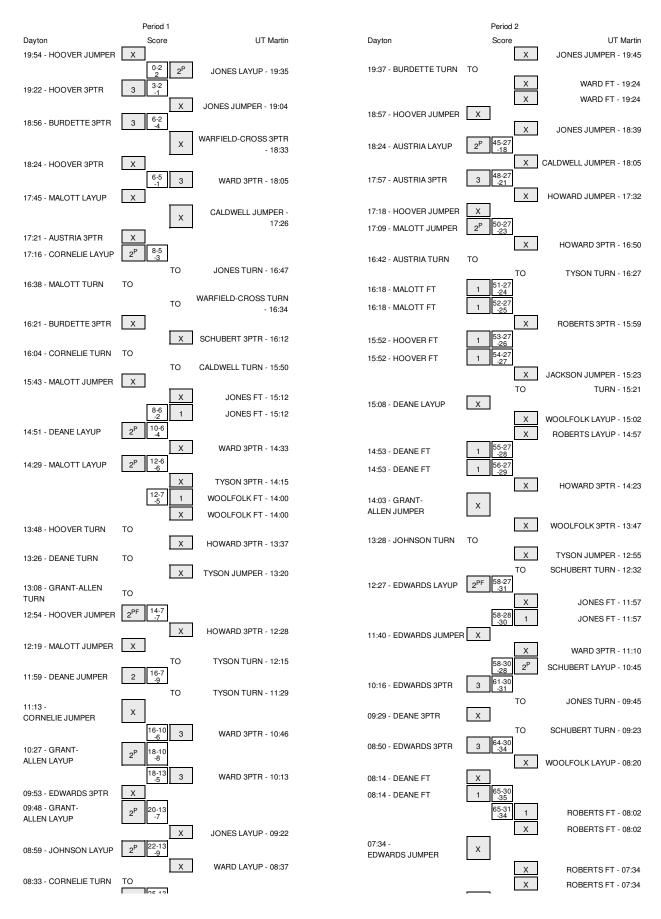

# Dayton vs UT Martin 11/21/2014; 5 p.m. at Carver-Hawkeye Arena - Iowa City, Iowa Period 1 Play-By-Play

| HOME: UT Ma                                                 | Margin | Score | Time                    | VISITORS: Dayton                                         |
|-------------------------------------------------------------|--------|-------|-------------------------|----------------------------------------------------------|
|                                                             |        |       | 19:54                   | MISSED JUMPER by HOOVER,ANDREA                           |
| REBOUND (DEF) by CALDWELL, TIA                              |        |       | 19:54                   |                                                          |
|                                                             |        |       | 19:38                   | FOUL by MALOTT,ALLY                                      |
| GOOD! LAYUP by JONES,AS                                     | H 2    | 2-0   | 19:35                   |                                                          |
|                                                             | V 1    | 2-3   | 19:22                   | GOOD! 3PTR by HOOVER,ANDREA                              |
|                                                             |        |       | 19:22                   | ASSIST by BURDETTE, JENNA                                |
| MISSED JUMPER by JONES, AS                                  |        |       | 19:04                   |                                                          |
|                                                             |        |       | 19:04                   | REBOUND (DEF) by MALOTT,ALLY                             |
|                                                             | V 4    | 2-6   | 18:56                   | GOOD! 3PTR by BURDETTE, JENNA                            |
|                                                             |        |       | 18:56                   | ASSIST by HOOVER,ANDREA                                  |
| MISSED 3PTR by WARFIELD-CROSS,S                             |        |       | 18:33                   |                                                          |
|                                                             |        |       | 18:33                   | REBOUND (DEF) by AUSTRIA, KELLEY                         |
|                                                             |        |       | 18:24                   | MISSED 3PTR by HOOVER,ANDREA                             |
| REBOUND (DEF) by SCHUBERT,KA                                |        |       | 18:24                   |                                                          |
| GOOD! 3PTR by WARD,JES                                      | V 1    | 5-6   | 18:05                   |                                                          |
| ASSIST by WARFIELD-CROSS,S                                  |        |       | 18:05                   |                                                          |
|                                                             |        |       | 17:45                   | MISSED LAYUP by MALOTT,ALLY                              |
| REBOUND (DEF) by CALDWELL, TIA                              |        |       | 17:45                   |                                                          |
| MISSED JUMPER by CALDWELL, TIA                              |        |       | 17:26                   |                                                          |
|                                                             |        |       | 17:26                   | BLOCK by CORNELIE, JODIE                                 |
|                                                             |        |       | 17:24                   | REBOUND (DEF) by BURDETTE, JENNA                         |
|                                                             |        |       | 17:21                   | MISSED 3PTR by AUSTRIA, KELLEY                           |
|                                                             |        |       | 17:21                   | REBOUND (OFF) by CORNELIE, JODIE                         |
|                                                             | V 3    | 5-8   | 17:16                   | GOOD! LAYUP by CORNELIE, JODIE                           |
| TURNOVER by JONES,AS                                        |        |       | 16:47                   |                                                          |
|                                                             |        |       | 16:38                   | TURNOVER by MALOTT, ALLY                                 |
| STEAL by WARD,JES                                           |        |       | 16:37                   | •                                                        |
| TURNOVER by WARFIELD-CROSS,S                                |        |       | 16:34                   |                                                          |
|                                                             |        |       | 16:31                   | STEAL by AUSTRIA,KELLEY                                  |
|                                                             |        |       | 16:21                   | MISSED 3PTR by BURDETTE, JENNA                           |
| REBOUND (DEF) by WARD,JES                                   |        |       | 16:21                   |                                                          |
| MISSED 3PTR by SCHUBERT,KA                                  |        |       | 16:12                   |                                                          |
| micoes of may conosem, and                                  |        |       | 16:12                   | REBOUND (DEF) by HOOVER, ANDREA                          |
|                                                             |        |       | 16:04                   | TURNOVER by CORNELIE, JODIE                              |
| TURNOVER by CALDWELL, TIA                                   |        |       | 15:50                   | TOTALO VETTOY COTTALETE, CODIE                           |
| FOUL by CALDWELL, TIA                                       |        |       | 15:50                   |                                                          |
| TOOL BY GREENELL, III                                       |        |       | 15:50                   | TIMEOUT TEAM                                             |
|                                                             |        |       | 15:50                   | SUB IN: DEANE,AMBER                                      |
|                                                             |        |       | 15:50                   | SUB OUT: AUSTRIA, KELLEY                                 |
|                                                             |        |       | 15:43                   | MISSED JUMPER by MALOTT,ALLY                             |
| REBOUND (DEF) by WARFIELD-CROSS,S                           |        |       | 15:43                   | WHOOLD GOWN LITTLY WINCOTT, NELT                         |
| TIEBOOND (DEI ) BY WATTI IEED-ONOOS,S                       |        |       | 15:12                   | FOUL by CORNELIE, JODIE                                  |
| MISSED FT by JONES,AS                                       |        |       | 15:12                   | TOOL BY COTTINELIE, SODIE                                |
| REBOUND (DEADB) by TE                                       |        |       | 15:12                   |                                                          |
|                                                             | V 2    | 6-8   |                         |                                                          |
| GOOD! FT by JONES,AS                                        |        |       | 15:12                   | OCCUPATION OF AN ENDER                                   |
| MICOSED ORTE IN MARIE ISS                                   | V 4    | 6-10  | 14:51                   | GOOD! LAYUP by DEANE,AMBER                               |
| MISSED 3PTR by WARD,JES                                     |        |       | 14:33                   | DEDOLIND (DEE) L. TEAM                                   |
|                                                             |        |       | 14:33                   | REBOUND (DEF) by TEAM                                    |
|                                                             |        |       | 14:31                   | SUB IN: GRANT-ALLEN, SAICHA                              |
|                                                             |        |       | 14:31                   | SUB OUT: CORNELIE, JODIE                                 |
| SUB IN: WOOLFOLK,DANIEI                                     |        |       | 14:31                   |                                                          |
| SUB IN: HOWARD,HAL                                          |        |       | 14:31                   |                                                          |
| SUB IN: TYSON,KARIS                                         |        |       | 14:31                   |                                                          |
| SUB IN: JACKSON,MONIC                                       |        |       | 14:31                   |                                                          |
| SUB IN: ROBERTS,CHELS                                       |        |       | 14:31                   |                                                          |
| SUB OUT: WARFIELD-CROSS,S                                   |        |       | 14:31                   |                                                          |
| SUB OUT: SCHUBERT,KA                                        |        |       | 14:31                   |                                                          |
| SUB OUT: WARD,JES                                           |        |       | 14:31                   |                                                          |
| SUB OUT: CALDWELL,TIA                                       |        |       | 14:31                   |                                                          |
| SUB OUT: JONES,AS                                           |        |       | 14:31                   |                                                          |
|                                                             | V 6    | 6-12  | 14:29                   | GOOD! LAYUP by MALOTT,ALLY                               |
| MISSED 3PTR by TYSON,KARIS                                  |        |       | 14:15                   |                                                          |
| REBOUND (OFF) by TE                                         |        |       | 14:15                   |                                                          |
|                                                             |        |       | 14:03                   | SUB IN: JOHNSON,TIFFANY                                  |
|                                                             |        |       | 14:03                   | SUB OUT: BURDETTE, JENNA                                 |
|                                                             |        |       | 14:00                   | FOUL by JOHNSON,TIFFANY                                  |
|                                                             | V 5    | 7-12  | 14:00                   |                                                          |
| GOOD! FT by WOOLFOLK, DANIEL                                |        |       | 14:00                   |                                                          |
| GOOD! FT by WOOLFOLK,DANIEL<br>MISSED FT by WOOLFOLK,DANIEI |        |       |                         |                                                          |
|                                                             |        |       | 14:00                   | REBOUND (DEF) by MALOTT,ALLY                             |
|                                                             |        |       | 13:48                   |                                                          |
| MISSED FT by WOOLFOLK,DANIEI                                |        |       |                         | REBOUND (DEF) by MALOTT,ALLY TURNOVER by HOOVER,ANDREA   |
|                                                             |        |       | 13:48                   | TURNOVER by HOOVER, ANDREA                               |
| MISSED FT by WOOLFOLK,DANIEI                                |        |       | 13:48<br>13:37<br>13:37 | TURNOVER by HOOVER,ANDREA REBOUND (DEF) by HOOVER,ANDREA |
| MISSED FT by WOOLFOLK,DANIEI                                |        |       | 13:48<br>13:37          | URNOVER by HOOVER,ANDREA                                 |

| REBOUND (DEF) by DEANE,AMBER TURNOVER by GRANT-ALLEN,SAICHA FOUL by GRANT-ALLEN,SAICHA | 13:20<br>13:20<br>13:08 |       |      | MISSED JUMPER by TYSON,KARISMA  |
|----------------------------------------------------------------------------------------|-------------------------|-------|------|---------------------------------|
| -                                                                                      | 13:08                   |       |      |                                 |
| FOUL by GRANT-ALLEN, SAICHA                                                            |                         |       |      |                                 |
|                                                                                        | 13:08                   |       |      |                                 |
| •                                                                                      | 13:00                   |       |      | FOUL by JACKSON, MONIQUE        |
| GOOD! JUMPER by HOOVER, ANDREA                                                         | 12:54                   | 7-14  | V 7  |                                 |
| •                                                                                      | 12:28                   |       |      | MISSED 3PTR by HOWARD, HALEY    |
| REBOUND (DEF) by JOHNSON, TIFFANY                                                      | 12:28                   |       |      |                                 |
| MISSED JUMPER by MALOTT,ALLY                                                           | 12:19                   |       |      |                                 |
| , , ,                                                                                  | 12:19                   |       |      | REBOUND (DEF) by TYSON,KARISMA  |
|                                                                                        | 12:15                   |       |      | TURNOVER by TYSON,KARISMA       |
| STEAL by DEANE,AMBER                                                                   | 12:13                   |       |      | Totalo Terroy Troom, Williams   |
| GOOD! JUMPER by DEANE, AMBER                                                           | 11:59                   | 7-16  | V 9  |                                 |
| ASSIST by MALOTT,ALLY                                                                  | 11:59                   | 7-10  | V 3  |                                 |
| AGGIGT BY WINLOTT, ALL T                                                               | 11:29                   |       |      | THENOVED by TVCON KADICMA       |
| TIMEOUT MEDIA                                                                          |                         |       |      | TURNOVER by TYSON,KARISMA       |
| TIMEOUT MEDIA                                                                          | 11:29                   |       |      |                                 |
| SUB IN: CORNELIE, JODIE                                                                | 11:29                   |       |      |                                 |
| SUB IN: EDWARDS,CELESTE                                                                | 11:29                   |       |      |                                 |
| SUB OUT: MALOTT,ALLY                                                                   | 11:29                   |       |      |                                 |
| SUB OUT: HOOVER,ANDREA                                                                 | 11:29                   |       |      |                                 |
|                                                                                        | 11:29                   |       |      | SUB IN: SCHUBERT, KATIE         |
|                                                                                        | 11:29                   |       |      | SUB IN: CALDWELL, TIARA         |
|                                                                                        | 11:29                   |       |      | SUB IN: WARFIELD-CROSS,SHAI     |
|                                                                                        | 11:29                   |       |      | SUB IN: WARD, JESSY             |
|                                                                                        | 11:29                   |       |      | SUB IN: JONES, ASHIA            |
|                                                                                        | 11:29                   |       |      | SUB OUT: WOOLFOLK,DANIELLE      |
|                                                                                        | 11:29                   |       |      | SUB OUT: HOWARD,HALEY           |
|                                                                                        | 11:29                   |       |      | SUB OUT: TYSON,KARISMA          |
|                                                                                        | 11:29                   |       |      | SUB OUT: JACKSON,MONIQUE        |
|                                                                                        |                         |       |      |                                 |
| MICCED HIMDED by CODNEL IS 10015                                                       | 11:29                   |       |      | SUB OUT: ROBERTS,CHELSEA        |
| MISSED JUMPER by CORNELIE, JODIE                                                       | 11:13                   |       |      |                                 |
|                                                                                        | 11:13                   |       |      | REBOUND (DEF) by SCHUBERT,KATIE |
|                                                                                        | 10:46                   | 10-16 | V 6  | GOOD! 3PTR by WARD,JESSY        |
|                                                                                        | 10:46                   |       |      | ASSIST by SCHUBERT,KATIE        |
| GOOD! LAYUP by GRANT-ALLEN, SAICHA                                                     | 10:27                   | 10-18 | V 8  |                                 |
| ASSIST by CORNELIE, JODIE                                                              | 10:27                   |       |      |                                 |
|                                                                                        | 10:13                   | 13-18 | V 5  | GOOD! 3PTR by WARD, JESSY       |
| MISSED 3PTR by EDWARDS,CELESTE                                                         | 09:53                   |       |      |                                 |
| REBOUND (OFF) by GRANT-ALLEN, SAICHA                                                   | 09:53                   |       |      |                                 |
| GOOD! LAYUP by GRANT-ALLEN, SAICHA                                                     | 09:48                   | 13-20 | V 7  |                                 |
|                                                                                        | 09:22                   |       |      | MISSED LAYUP by JONES, ASHIA    |
| REBOUND (DEF) by EDWARDS,CELESTE                                                       | 09:22                   |       |      | imodes enter by contect, toring |
| GOOD! LAYUP by JOHNSON,TIFFANY                                                         | 08:59                   | 13-22 | V 9  |                                 |
|                                                                                        | 08:59                   | 13-22 | v 9  |                                 |
| ASSIST by DEANE,AMBER                                                                  |                         |       |      | MICOED LAVUD by MADD JEGOV      |
|                                                                                        | 08:37                   |       |      | MISSED LAYUP by WARD,JESSY      |
| BLOCK by CORNELIE, JODIE                                                               | 08:37                   |       |      |                                 |
| REBOUND (DEF) by CORNELIE, JODIE                                                       | 08:34                   |       |      |                                 |
| TURNOVER by CORNELIE, JODIE                                                            | 08:33                   |       |      |                                 |
|                                                                                        | 08:31                   |       |      | STEAL by CALDWELL, TIARA        |
| SUB IN: HOOVER,ANDREA                                                                  | 08:27                   |       |      |                                 |
| SUB OUT: EDWARDS,CELESTE                                                               | 08:27                   |       |      |                                 |
|                                                                                        | 08:27                   |       |      | SUB IN: JACKSON,MONIQUE         |
|                                                                                        | 08:27                   |       |      | SUB OUT: CALDWELL,TIARA         |
| GOOD! 3PTR by JOHNSON, TIFFANY                                                         | 08:17                   | 13-25 | V 12 | ,                               |
| ASSIST by DEANE, AMBER                                                                 | 08:17                   |       | -    |                                 |
|                                                                                        | 07:51                   |       |      |                                 |
| FOUL by DEANE, AMBER                                                                   |                         | 14 OF | V 11 | COORLET his IONICO ACUITA       |
|                                                                                        | 07:51                   | 14-25 | V 11 | GOOD! FT by JONES, ASHIA        |
|                                                                                        | 07:51                   |       |      | MISSED FT by JONES, ASHIA       |
|                                                                                        | 07:51                   |       |      | REBOUND (OFF) by HOWARD,HALEY   |
| SUB IN: MALOTT,ALLY                                                                    | 07:51                   |       |      |                                 |
| SUB OUT: GRANT-ALLEN, SAICHA                                                           | 07:51                   |       |      |                                 |
|                                                                                        | 07:51                   |       |      | SUB IN: HOWARD,HALEY            |
|                                                                                        | 07:51                   |       |      | SUB IN: WOOLFOLK, DANIELLE      |
|                                                                                        | 07:51                   |       |      | SUB OUT: SCHUBERT,KATIE         |
|                                                                                        | 07:51                   |       |      | SUB OUT: WARFIELD-CROSS,SHAI    |
| FOUL by CORNELIE, JODIE                                                                | 07:46                   |       |      |                                 |
| ,                                                                                      | 07:46                   | 15-25 | V 10 | GOOD! FT by JACKSON,MONIQUE     |
|                                                                                        | 07:46                   | .5 25 | 0    | MISSED FT by JACKSON, MONIQUE   |
| PEROLIND (DEE) by JOHNSON TIEFANY                                                      |                         |       |      | WIIGGED FT BY JACKGOIN, WONIQUE |
| REBOUND (DEF) by JOHNSON, TIFFANY                                                      | 07:46                   |       |      |                                 |
| SUB IN: LAYFIELD, JAVONNA                                                              | 07:46                   |       |      |                                 |
| SUB OUT: CORNELIE, JODIE                                                               | 07:46                   |       |      |                                 |
| TURNOVER by JOHNSON, TIFFANY                                                           | 07:32                   |       |      |                                 |
|                                                                                        | 07:31                   |       |      | STEAL by JONES, ASHIA           |
|                                                                                        | 07:17                   |       |      | MISSED 3PTR by HOWARD,HALEY     |
|                                                                                        | 07:17                   |       |      | REBOUND (OFF) by JONES, ASHIA   |
| FOUL by LAYFIELD, JAVONNA                                                              | 07:14                   |       |      |                                 |
|                                                                                        | 07:14                   | 16-25 | V 9  | GOOD! FT by JONES, ASHIA        |
|                                                                                        | 07:14                   | 17-25 | V 8  | GOOD! FT by JONES, ASHIA        |
| SUB IN: BURDETTE, JENNA                                                                | 07:14                   | ., 23 | . 3  | GOOD: 11 by JONES, ASTIK        |
|                                                                                        |                         |       |      |                                 |
| SUB IN: AUSTRIA, KELLEY                                                                | 07:14                   |       |      |                                 |
| SUB OUT: JOHNSON TIEFANY                                                               |                         |       |      |                                 |
| SUB OUT: JOHNSON,TIFFANY                                                               | 07:14                   |       |      |                                 |
| SUB OUT: JOHNSON,TIFFANY SUB OUT: DEANE,AMBER MISSED 3PTR by BURDETTE,JENNA            | 07:14<br>07:14<br>06:47 |       |      |                                 |