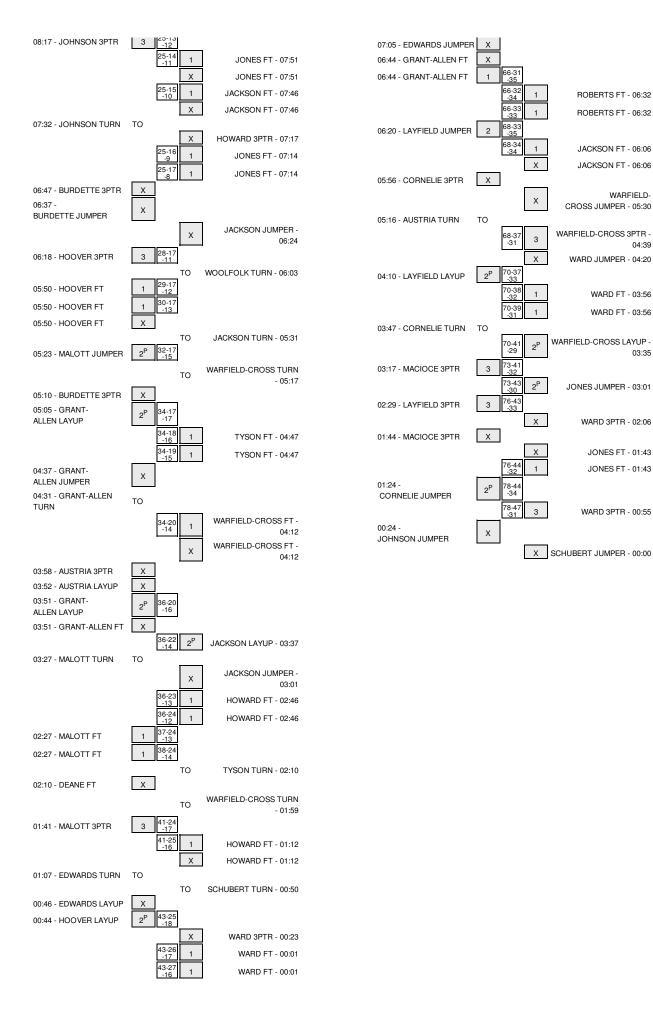

# Dayton vs UT Martin 11/21/2014; 5 p.m. at Carver-Hawkeye Arena - Iowa City, Iowa Period 1 Play-By-Play

| HOME: UT Ma                                                 | Margin | Score | Time                    | VISITORS: Dayton                                         |
|-------------------------------------------------------------|--------|-------|-------------------------|----------------------------------------------------------|
|                                                             |        |       | 19:54                   | MISSED JUMPER by HOOVER,ANDREA                           |
| REBOUND (DEF) by CALDWELL, TIA                              |        |       | 19:54                   |                                                          |
|                                                             |        |       | 19:38                   | FOUL by MALOTT,ALLY                                      |
| GOOD! LAYUP by JONES,AS                                     | H 2    | 2-0   | 19:35                   |                                                          |
|                                                             | V 1    | 2-3   | 19:22                   | GOOD! 3PTR by HOOVER,ANDREA                              |
|                                                             |        |       | 19:22                   | ASSIST by BURDETTE, JENNA                                |
| MISSED JUMPER by JONES, AS                                  |        |       | 19:04                   |                                                          |
|                                                             |        |       | 19:04                   | REBOUND (DEF) by MALOTT,ALLY                             |
|                                                             | V 4    | 2-6   | 18:56                   | GOOD! 3PTR by BURDETTE, JENNA                            |
|                                                             |        |       | 18:56                   | ASSIST by HOOVER,ANDREA                                  |
| MISSED 3PTR by WARFIELD-CROSS,S                             |        |       | 18:33                   |                                                          |
|                                                             |        |       | 18:33                   | REBOUND (DEF) by AUSTRIA, KELLEY                         |
|                                                             |        |       | 18:24                   | MISSED 3PTR by HOOVER,ANDREA                             |
| REBOUND (DEF) by SCHUBERT,KA                                |        |       | 18:24                   |                                                          |
| GOOD! 3PTR by WARD,JES                                      | V 1    | 5-6   | 18:05                   |                                                          |
| ASSIST by WARFIELD-CROSS,S                                  |        |       | 18:05                   |                                                          |
|                                                             |        |       | 17:45                   | MISSED LAYUP by MALOTT,ALLY                              |
| REBOUND (DEF) by CALDWELL, TIA                              |        |       | 17:45                   |                                                          |
| MISSED JUMPER by CALDWELL, TIA                              |        |       | 17:26                   |                                                          |
|                                                             |        |       | 17:26                   | BLOCK by CORNELIE, JODIE                                 |
|                                                             |        |       | 17:24                   | REBOUND (DEF) by BURDETTE, JENNA                         |
|                                                             |        |       | 17:21                   | MISSED 3PTR by AUSTRIA, KELLEY                           |
|                                                             |        |       | 17:21                   | REBOUND (OFF) by CORNELIE, JODIE                         |
|                                                             | V 3    | 5-8   | 17:16                   | GOOD! LAYUP by CORNELIE, JODIE                           |
| TURNOVER by JONES,AS                                        |        |       | 16:47                   |                                                          |
|                                                             |        |       | 16:38                   | TURNOVER by MALOTT, ALLY                                 |
| STEAL by WARD,JES                                           |        |       | 16:37                   | •                                                        |
| TURNOVER by WARFIELD-CROSS,S                                |        |       | 16:34                   |                                                          |
|                                                             |        |       | 16:31                   | STEAL by AUSTRIA,KELLEY                                  |
|                                                             |        |       | 16:21                   | MISSED 3PTR by BURDETTE, JENNA                           |
| REBOUND (DEF) by WARD,JES                                   |        |       | 16:21                   |                                                          |
| MISSED 3PTR by SCHUBERT,KA                                  |        |       | 16:12                   |                                                          |
| micoes of may conosem, and                                  |        |       | 16:12                   | REBOUND (DEF) by HOOVER, ANDREA                          |
|                                                             |        |       | 16:04                   | TURNOVER by CORNELIE, JODIE                              |
| TURNOVER by CALDWELL, TIA                                   |        |       | 15:50                   | TOTALO VETTOY COTTALETE, CODIE                           |
| FOUL by CALDWELL, TIA                                       |        |       | 15:50                   |                                                          |
| TOOL BY GREENELL, III                                       |        |       | 15:50                   | TIMEOUT TEAM                                             |
|                                                             |        |       | 15:50                   | SUB IN: DEANE,AMBER                                      |
|                                                             |        |       | 15:50                   | SUB OUT: AUSTRIA, KELLEY                                 |
|                                                             |        |       | 15:43                   | MISSED JUMPER by MALOTT,ALLY                             |
| REBOUND (DEF) by WARFIELD-CROSS,S                           |        |       | 15:43                   | WHOOLD GOWN LITTLY WINCOTT, NELT                         |
| TIEBOOND (DEI ) BY WATTI IEED-ONOOS,S                       |        |       | 15:12                   | FOUL by CORNELIE, JODIE                                  |
| MISSED FT by JONES,AS                                       |        |       | 15:12                   | TOOL BY COTTINELIE, SODIE                                |
| REBOUND (DEADB) by TE                                       |        |       | 15:12                   |                                                          |
|                                                             | V 2    | 6-8   |                         |                                                          |
| GOOD! FT by JONES,AS                                        |        |       | 15:12                   | OCCUPATION OF AN ENDER                                   |
| MICOSED ORTE IN MARIE ISS                                   | V 4    | 6-10  | 14:51                   | GOOD! LAYUP by DEANE,AMBER                               |
| MISSED 3PTR by WARD,JES                                     |        |       | 14:33                   | DEDOLIND (DEE) L. TEAM                                   |
|                                                             |        |       | 14:33                   | REBOUND (DEF) by TEAM                                    |
|                                                             |        |       | 14:31                   | SUB IN: GRANT-ALLEN, SAICHA                              |
|                                                             |        |       | 14:31                   | SUB OUT: CORNELIE, JODIE                                 |
| SUB IN: WOOLFOLK,DANIEI                                     |        |       | 14:31                   |                                                          |
| SUB IN: HOWARD,HAL                                          |        |       | 14:31                   |                                                          |
| SUB IN: TYSON,KARIS                                         |        |       | 14:31                   |                                                          |
| SUB IN: JACKSON,MONIC                                       |        |       | 14:31                   |                                                          |
| SUB IN: ROBERTS,CHELS                                       |        |       | 14:31                   |                                                          |
| SUB OUT: WARFIELD-CROSS,S                                   |        |       | 14:31                   |                                                          |
| SUB OUT: SCHUBERT,KA                                        |        |       | 14:31                   |                                                          |
| SUB OUT: WARD,JES                                           |        |       | 14:31                   |                                                          |
| SUB OUT: CALDWELL,TIA                                       |        |       | 14:31                   |                                                          |
| SUB OUT: JONES,AS                                           |        |       | 14:31                   |                                                          |
|                                                             | V 6    | 6-12  | 14:29                   | GOOD! LAYUP by MALOTT,ALLY                               |
| MISSED 3PTR by TYSON,KARIS                                  |        |       | 14:15                   |                                                          |
| REBOUND (OFF) by TE                                         |        |       | 14:15                   |                                                          |
|                                                             |        |       | 14:03                   | SUB IN: JOHNSON,TIFFANY                                  |
|                                                             |        |       | 14:03                   | SUB OUT: BURDETTE, JENNA                                 |
|                                                             |        |       | 14:00                   | FOUL by JOHNSON,TIFFANY                                  |
|                                                             | V 5    | 7-12  | 14:00                   |                                                          |
| GOOD! FT by WOOLFOLK, DANIEL                                |        |       | 14:00                   |                                                          |
| GOOD! FT by WOOLFOLK,DANIEL<br>MISSED FT by WOOLFOLK,DANIEI |        |       |                         |                                                          |
|                                                             |        |       | 14:00                   | REBOUND (DEF) by MALOTT,ALLY                             |
|                                                             |        |       | 13:48                   |                                                          |
| MISSED FT by WOOLFOLK,DANIEI                                |        |       |                         | REBOUND (DEF) by MALOTT,ALLY TURNOVER by HOOVER,ANDREA   |
|                                                             |        |       | 13:48                   | TURNOVER by HOOVER, ANDREA                               |
| MISSED FT by WOOLFOLK,DANIEI                                |        |       | 13:48<br>13:37<br>13:37 | TURNOVER by HOOVER,ANDREA REBOUND (DEF) by HOOVER,ANDREA |
| MISSED FT by WOOLFOLK,DANIEI                                |        |       | 13:48<br>13:37          | URNOVER by HOOVER,ANDREA                                 |

| REBOUND (DEF) by DEANE,AMBER TURNOVER by GRANT-ALLEN,SAICHA FOUL by GRANT-ALLEN,SAICHA | 13:20<br>13:20<br>13:08 |       |      | MISSED JUMPER by TYSON,KARISMA  |
|----------------------------------------------------------------------------------------|-------------------------|-------|------|---------------------------------|
| -                                                                                      | 13:08                   |       |      |                                 |
| FOUL by GRANT-ALLEN, SAICHA                                                            |                         |       |      |                                 |
|                                                                                        | 13:08                   |       |      |                                 |
| •                                                                                      | 13:00                   |       |      | FOUL by JACKSON, MONIQUE        |
| GOOD! JUMPER by HOOVER, ANDREA                                                         | 12:54                   | 7-14  | V 7  |                                 |
| •                                                                                      | 12:28                   |       |      | MISSED 3PTR by HOWARD, HALEY    |
| REBOUND (DEF) by JOHNSON, TIFFANY                                                      | 12:28                   |       |      |                                 |
| MISSED JUMPER by MALOTT,ALLY                                                           | 12:19                   |       |      |                                 |
| , , ,                                                                                  | 12:19                   |       |      | REBOUND (DEF) by TYSON,KARISMA  |
|                                                                                        | 12:15                   |       |      | TURNOVER by TYSON,KARISMA       |
| STEAL by DEANE,AMBER                                                                   | 12:13                   |       |      | Totalo Terroy Troom, Williams   |
| GOOD! JUMPER by DEANE, AMBER                                                           | 11:59                   | 7-16  | V 9  |                                 |
| ASSIST by MALOTT,ALLY                                                                  | 11:59                   | 7-10  | V 3  |                                 |
| AGGIGT BY WINLOTT, ALL T                                                               | 11:29                   |       |      | THENOVED by TVCON KADICMA       |
| TIMEOUT MEDIA                                                                          |                         |       |      | TURNOVER by TYSON,KARISMA       |
| TIMEOUT MEDIA                                                                          | 11:29                   |       |      |                                 |
| SUB IN: CORNELIE, JODIE                                                                | 11:29                   |       |      |                                 |
| SUB IN: EDWARDS,CELESTE                                                                | 11:29                   |       |      |                                 |
| SUB OUT: MALOTT,ALLY                                                                   | 11:29                   |       |      |                                 |
| SUB OUT: HOOVER,ANDREA                                                                 | 11:29                   |       |      |                                 |
|                                                                                        | 11:29                   |       |      | SUB IN: SCHUBERT, KATIE         |
|                                                                                        | 11:29                   |       |      | SUB IN: CALDWELL, TIARA         |
|                                                                                        | 11:29                   |       |      | SUB IN: WARFIELD-CROSS,SHAI     |
|                                                                                        | 11:29                   |       |      | SUB IN: WARD, JESSY             |
|                                                                                        | 11:29                   |       |      | SUB IN: JONES, ASHIA            |
|                                                                                        | 11:29                   |       |      | SUB OUT: WOOLFOLK,DANIELLE      |
|                                                                                        | 11:29                   |       |      | SUB OUT: HOWARD,HALEY           |
|                                                                                        | 11:29                   |       |      | SUB OUT: TYSON,KARISMA          |
|                                                                                        | 11:29                   |       |      | SUB OUT: JACKSON,MONIQUE        |
|                                                                                        |                         |       |      |                                 |
| MICCED HIMDED by CODNEL IS 10015                                                       | 11:29                   |       |      | SUB OUT: ROBERTS,CHELSEA        |
| MISSED JUMPER by CORNELIE, JODIE                                                       | 11:13                   |       |      |                                 |
|                                                                                        | 11:13                   |       |      | REBOUND (DEF) by SCHUBERT,KATIE |
|                                                                                        | 10:46                   | 10-16 | V 6  | GOOD! 3PTR by WARD,JESSY        |
|                                                                                        | 10:46                   |       |      | ASSIST by SCHUBERT,KATIE        |
| GOOD! LAYUP by GRANT-ALLEN, SAICHA                                                     | 10:27                   | 10-18 | V 8  |                                 |
| ASSIST by CORNELIE, JODIE                                                              | 10:27                   |       |      |                                 |
|                                                                                        | 10:13                   | 13-18 | V 5  | GOOD! 3PTR by WARD, JESSY       |
| MISSED 3PTR by EDWARDS,CELESTE                                                         | 09:53                   |       |      |                                 |
| REBOUND (OFF) by GRANT-ALLEN, SAICHA                                                   | 09:53                   |       |      |                                 |
| GOOD! LAYUP by GRANT-ALLEN, SAICHA                                                     | 09:48                   | 13-20 | V 7  |                                 |
|                                                                                        | 09:22                   |       |      | MISSED LAYUP by JONES, ASHIA    |
| REBOUND (DEF) by EDWARDS,CELESTE                                                       | 09:22                   |       |      | imodes enter by contect, toring |
| GOOD! LAYUP by JOHNSON,TIFFANY                                                         | 08:59                   | 13-22 | V 9  |                                 |
|                                                                                        | 08:59                   | 13-22 | v 9  |                                 |
| ASSIST by DEANE,AMBER                                                                  |                         |       |      | MICOED LAVUD by MADD JEGOV      |
|                                                                                        | 08:37                   |       |      | MISSED LAYUP by WARD,JESSY      |
| BLOCK by CORNELIE, JODIE                                                               | 08:37                   |       |      |                                 |
| REBOUND (DEF) by CORNELIE, JODIE                                                       | 08:34                   |       |      |                                 |
| TURNOVER by CORNELIE, JODIE                                                            | 08:33                   |       |      |                                 |
|                                                                                        | 08:31                   |       |      | STEAL by CALDWELL, TIARA        |
| SUB IN: HOOVER,ANDREA                                                                  | 08:27                   |       |      |                                 |
| SUB OUT: EDWARDS,CELESTE                                                               | 08:27                   |       |      |                                 |
|                                                                                        | 08:27                   |       |      | SUB IN: JACKSON,MONIQUE         |
|                                                                                        | 08:27                   |       |      | SUB OUT: CALDWELL,TIARA         |
| GOOD! 3PTR by JOHNSON, TIFFANY                                                         | 08:17                   | 13-25 | V 12 | ,                               |
| ASSIST by DEANE, AMBER                                                                 | 08:17                   |       | -    |                                 |
|                                                                                        | 07:51                   |       |      |                                 |
| FOUL by DEANE, AMBER                                                                   |                         | 14 OF | V 11 | COORLET his IONICO ACUITA       |
|                                                                                        | 07:51                   | 14-25 | V 11 | GOOD! FT by JONES, ASHIA        |
|                                                                                        | 07:51                   |       |      | MISSED FT by JONES, ASHIA       |
|                                                                                        | 07:51                   |       |      | REBOUND (OFF) by HOWARD,HALEY   |
| SUB IN: MALOTT,ALLY                                                                    | 07:51                   |       |      |                                 |
| SUB OUT: GRANT-ALLEN, SAICHA                                                           | 07:51                   |       |      |                                 |
|                                                                                        | 07:51                   |       |      | SUB IN: HOWARD,HALEY            |
|                                                                                        | 07:51                   |       |      | SUB IN: WOOLFOLK, DANIELLE      |
|                                                                                        | 07:51                   |       |      | SUB OUT: SCHUBERT,KATIE         |
|                                                                                        | 07:51                   |       |      | SUB OUT: WARFIELD-CROSS,SHAI    |
| FOUL by CORNELIE, JODIE                                                                | 07:46                   |       |      |                                 |
| ,                                                                                      | 07:46                   | 15-25 | V 10 | GOOD! FT by JACKSON,MONIQUE     |
|                                                                                        | 07:46                   | .5 25 | 0    | MISSED FT by JACKSON, MONIQUE   |
| PEROLIND (DEE) by JOHNSON TIEFANY                                                      |                         |       |      | WIIGGED FT BY JACKGOIN, WONIQUE |
| REBOUND (DEF) by JOHNSON, TIFFANY                                                      | 07:46                   |       |      |                                 |
| SUB IN: LAYFIELD, JAVONNA                                                              | 07:46                   |       |      |                                 |
| SUB OUT: CORNELIE, JODIE                                                               | 07:46                   |       |      |                                 |
| TURNOVER by JOHNSON, TIFFANY                                                           | 07:32                   |       |      |                                 |
|                                                                                        | 07:31                   |       |      | STEAL by JONES, ASHIA           |
|                                                                                        | 07:17                   |       |      | MISSED 3PTR by HOWARD,HALEY     |
|                                                                                        | 07:17                   |       |      | REBOUND (OFF) by JONES, ASHIA   |
| FOUL by LAYFIELD, JAVONNA                                                              | 07:14                   |       |      |                                 |
|                                                                                        | 07:14                   | 16-25 | V 9  | GOOD! FT by JONES, ASHIA        |
|                                                                                        | 07:14                   | 17-25 | V 8  | GOOD! FT by JONES, ASHIA        |
| SUB IN: BURDETTE, JENNA                                                                | 07:14                   | ., 23 | . 3  | GOOD: 11 by JONES, ASTIK        |
|                                                                                        |                         |       |      |                                 |
| SUB IN: AUSTRIA, KELLEY                                                                | 07:14                   |       |      |                                 |
| SUB OUT: JOHNSON TIEFANY                                                               |                         |       |      |                                 |
| SUB OUT: JOHNSON,TIFFANY                                                               | 07:14                   |       |      |                                 |
| SUB OUT: JOHNSON,TIFFANY SUB OUT: DEANE,AMBER MISSED 3PTR by BURDETTE,JENNA            | 07:14<br>07:14<br>06:47 |       |      |                                 |