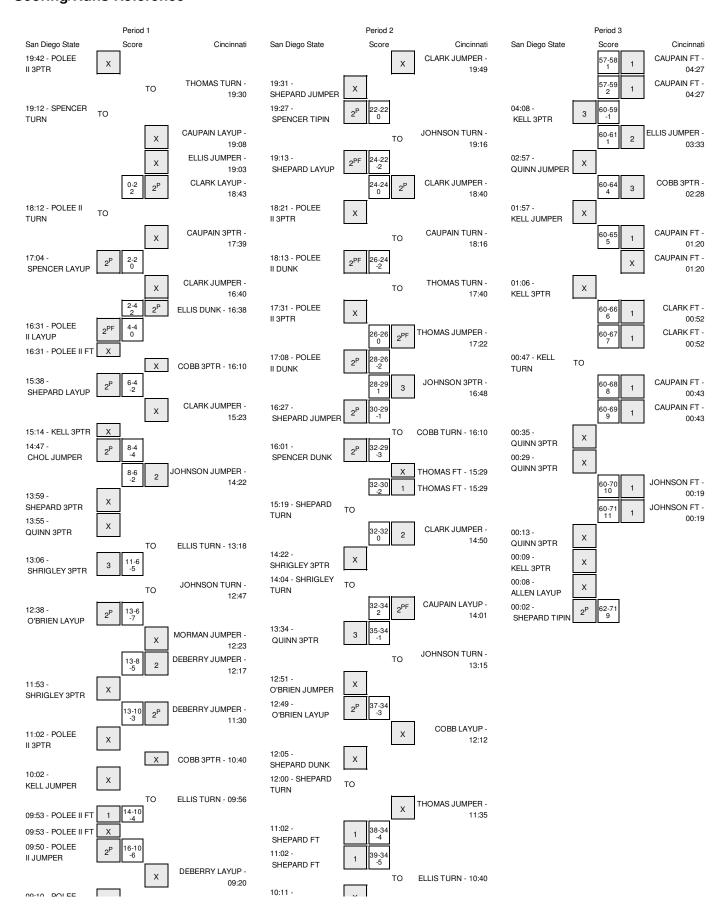

#### San Diego State vs Cincinnati 12/17/2014; 9:00 p.m. at Cincinnati, Ohio (Fifth Third Arena) Period 1 Play-By-Play

| VISITORS: San Diego State           | Time  | Score | Margin | HOME: Cincinnati                   |
|-------------------------------------|-------|-------|--------|------------------------------------|
| MISSED 3PTR by POLEE II,DWAYNE      | 19:42 |       |        |                                    |
|                                     | 19:42 |       |        | REBOUND (DEF) by TEAM              |
|                                     | 19:30 |       |        | TURNOVER by THOMAS, SHAQ           |
| TURNOVER by SPENCER, SKYLAR         | 19:12 |       |        |                                    |
|                                     | 19:08 |       |        | MISSED LAYUP by CAUPAIN,TROY       |
|                                     | 19:08 |       |        | REBOUND (OFF) by ELLIS,OCTAVIUS    |
|                                     | 19:03 |       |        | MISSED JUMPER by ELLIS, OCTAVIUS   |
| BLOCK by SPENCER,SKYLAR             | 19:03 |       |        |                                    |
|                                     | 19:01 |       |        | REBOUND (OFF) by ELLIS,OCTAVIUS    |
|                                     | 18:43 | 2-0   | H 2    | GOOD! LAYUP by CLARK,GARY          |
|                                     | 18:43 |       |        | ASSIST by CAUPAIN,TROY             |
| TURNOVER by POLEE II,DWAYNE         | 18:12 |       |        |                                    |
|                                     | 17:39 |       |        | MISSED 3PTR by CAUPAIN,TROY        |
| REBOUND (DEADB) by TEAM             | 17:39 |       |        |                                    |
| GOOD! LAYUP by SPENCER,SKYLAR       | 17:04 | 2-2   | T      |                                    |
| ASSIST by SHEPARD, WINSTON          | 17:04 |       |        |                                    |
|                                     | 16:40 |       |        | MISSED JUMPER by CLARK,GARY        |
|                                     | 16:40 |       |        | REBOUND (OFF) by ELLIS,OCTAVIUS    |
|                                     | 16:38 | 4-2   | H 2    | GOOD! DUNK by ELLIS,OCTAVIUS       |
| GOOD! LAYUP by POLEE II,DWAYNE      | 16:31 | 4-4   | T      |                                    |
|                                     | 16:31 |       |        | FOUL by CLARK, GARY                |
| MISSED FT by POLEE II,DWAYNE        | 16:31 |       |        |                                    |
|                                     | 16:31 |       |        | REBOUND (DEF) by CLARK,GARY        |
|                                     | 16:31 |       |        | SUB IN: COBB,FARAD                 |
|                                     | 16:31 |       |        | SUB OUT: CAUPAIN,TROY              |
|                                     | 16:10 |       |        | MISSED 3PTR by COBB,FARAD          |
| REBOUND (DEF) by TEAM               | 16:10 |       |        |                                    |
| GOOD! LAYUP by SHEPARD, WINSTON     | 15:38 | 4-6   | V 2    |                                    |
| ASSIST by KELL,TREY                 | 15:38 |       | • -    |                                    |
| 700.010, 1122,11121                 | 15:23 |       |        | MISSED JUMPER by CLARK,GARY        |
| REBOUND (DEF) by O'BRIEN,JJ         | 15:23 |       |        | WIGOED OOM ETT BY GENTING ANTITY   |
| MISSED 3PTR by KELL,TREY            | 15:14 |       |        |                                    |
| REBOUND (OFF) by POLEE II,DWAYNE    | 15:14 |       |        |                                    |
| TIMEOUT MEDIA                       | 15:02 |       |        |                                    |
| SUB IN: SHRIGLEY,MATT               | 15:02 |       |        |                                    |
| SUB IN: CHOL, ANGELO                | 15:02 |       |        |                                    |
|                                     |       |       |        |                                    |
| SUB IN: QUINN,AQEEL                 | 15:02 |       |        |                                    |
| SUB OUT: SPENCER,SKYLAR             | 15:02 |       |        |                                    |
| SUB OUT: POLEE II,DWAYNE            | 15:02 |       |        |                                    |
| SUB OUT: KELL,TREY                  | 15:02 |       |        | OUD IN CANDEDO JEDMAINE            |
|                                     | 15:02 |       |        | SUB IN: SANDERS, JERMAINE          |
| ACCRITINGED L. GUCL MUSELO          | 15:02 |       |        | SUB OUT: THOMAS,SHAQ               |
| GOOD! JUMPER by CHOL, ANGELO        | 14:47 | 4-8   | V 4    | OOOD WAREE LINGS WELL              |
|                                     | 14:22 | 6-8   | V 2    | GOOD! JUMPER by JOHNSON,KEVIN      |
|                                     | 14:22 |       |        | ASSIST by COBB,FARAD               |
| MISSED 3PTR by SHEPARD, WINSTON     | 13:59 |       |        |                                    |
| REBOUND (OFF) by O'BRIEN,JJ         | 13:59 |       |        |                                    |
| MISSED 3PTR by QUINN,AQEEL          | 13:55 |       |        |                                    |
|                                     | 13:55 |       |        | REBOUND (DEF) by COBB,FARAD        |
| FOUL by QUINN,AQEEL                 | 13:33 |       |        |                                    |
|                                     | 13:18 |       |        | TURNOVER by ELLIS,OCTAVIUS         |
|                                     | 13:18 |       |        | SUB IN: DEBERRY, COREONTAE         |
|                                     | 13:18 |       |        | SUB OUT: ELLIS,OCTAVIUS            |
| GOOD! 3PTR by SHRIGLEY,MATT         | 13:06 | 6-11  | V 5    |                                    |
| ASSIST by SHEPARD, WINSTON          | 13:06 |       |        |                                    |
|                                     | 12:47 |       |        | TURNOVER by JOHNSON, KEVIN         |
| STEAL by O'BRIEN,JJ                 | 12:46 |       |        |                                    |
|                                     | 12:46 |       |        | FOUL by CLARK,GARY                 |
|                                     | 12:46 |       |        | SUB IN: ELLIS,OCTAVIUS             |
|                                     | 12:46 |       |        | SUB IN: MORMAN, DESHAUN            |
|                                     | 12:46 |       |        | SUB IN: THOMAS,SHAQ                |
|                                     | 12:46 |       |        | SUB OUT: SANDERS, JERMAINE         |
|                                     | 12:46 |       |        | SUB OUT: CLARK,GARY                |
|                                     | 12:46 |       |        | SUB OUT: JOHNSON,KEVIN             |
| GOOD! LAYUP by O'BRIEN,JJ           | 12:38 | 6-13  | V 7    |                                    |
| ASSIST by SHEPARD, WINSTON          | 12:38 |       |        |                                    |
| ,                                   | 12:23 |       |        | MISSED JUMPER by MORMAN, DESHAUN   |
|                                     | 12:23 |       |        | REBOUND (OFF) by TEAM              |
|                                     | 12:17 | 8-13  | V 5    | GOOD! JUMPER by DEBERRY, COREONTAE |
|                                     | 12:17 | 5 10  |        | ASSIST by MORMAN, DESHAUN          |
| MISSED 3PTR by SHRIGLEY,MATT        | 11:53 |       |        | AGGIGT BY WICHWIAN, DESTAUN        |
| WIGGED OF THE BY SHIFTIGLE LINEAU I |       |       |        | DEDOLIND (DEC. b., TEAM            |
|                                     | 11:53 |       |        | REBOUND (DEF) by TEAM              |
|                                     | 11:50 |       |        | TIMEOUT MEDIA                      |
| SUB IN: POLEE II,DWAYNE             | 11:50 |       |        |                                    |