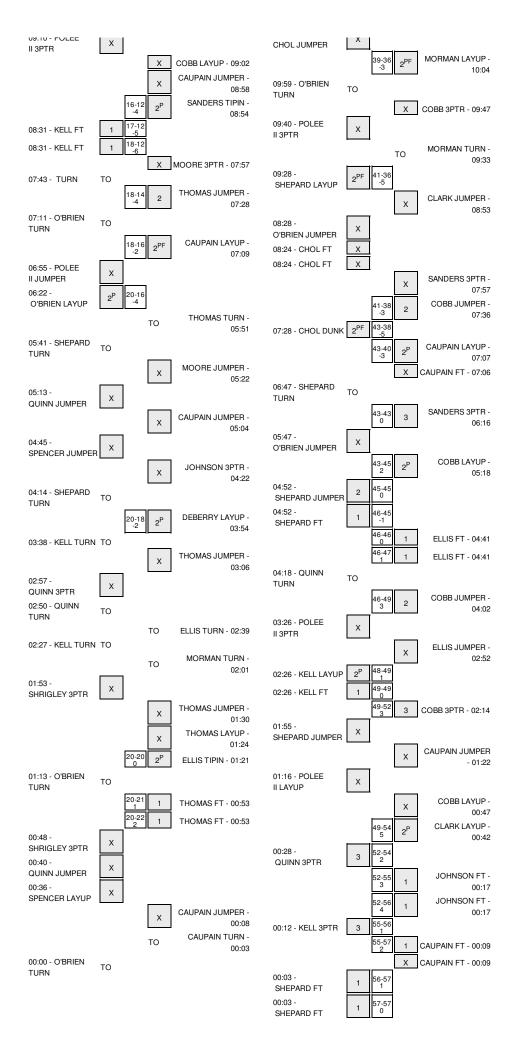

#### San Diego State vs Cincinnati 12/17/2014; 9:00 p.m. at Cincinnati, Ohio (Fifth Third Arena) Period 1 Play-By-Play

| VISITORS: San Diego State           | Time  | Score | Margin | HOME: Cincinnati                   |
|-------------------------------------|-------|-------|--------|------------------------------------|
| MISSED 3PTR by POLEE II,DWAYNE      | 19:42 |       |        |                                    |
|                                     | 19:42 |       |        | REBOUND (DEF) by TEAM              |
|                                     | 19:30 |       |        | TURNOVER by THOMAS, SHAQ           |
| TURNOVER by SPENCER, SKYLAR         | 19:12 |       |        |                                    |
|                                     | 19:08 |       |        | MISSED LAYUP by CAUPAIN,TROY       |
|                                     | 19:08 |       |        | REBOUND (OFF) by ELLIS,OCTAVIUS    |
|                                     | 19:03 |       |        | MISSED JUMPER by ELLIS, OCTAVIUS   |
| BLOCK by SPENCER,SKYLAR             | 19:03 |       |        |                                    |
|                                     | 19:01 |       |        | REBOUND (OFF) by ELLIS,OCTAVIUS    |
|                                     | 18:43 | 2-0   | H 2    | GOOD! LAYUP by CLARK,GARY          |
|                                     | 18:43 |       |        | ASSIST by CAUPAIN,TROY             |
| TURNOVER by POLEE II,DWAYNE         | 18:12 |       |        |                                    |
|                                     | 17:39 |       |        | MISSED 3PTR by CAUPAIN,TROY        |
| REBOUND (DEADB) by TEAM             | 17:39 |       |        |                                    |
| GOOD! LAYUP by SPENCER,SKYLAR       | 17:04 | 2-2   | T      |                                    |
| ASSIST by SHEPARD, WINSTON          | 17:04 |       |        |                                    |
|                                     | 16:40 |       |        | MISSED JUMPER by CLARK,GARY        |
|                                     | 16:40 |       |        | REBOUND (OFF) by ELLIS,OCTAVIUS    |
|                                     | 16:38 | 4-2   | H 2    | GOOD! DUNK by ELLIS,OCTAVIUS       |
| GOOD! LAYUP by POLEE II,DWAYNE      | 16:31 | 4-4   | T      |                                    |
|                                     | 16:31 |       |        | FOUL by CLARK, GARY                |
| MISSED FT by POLEE II,DWAYNE        | 16:31 |       |        |                                    |
|                                     | 16:31 |       |        | REBOUND (DEF) by CLARK,GARY        |
|                                     | 16:31 |       |        | SUB IN: COBB,FARAD                 |
|                                     | 16:31 |       |        | SUB OUT: CAUPAIN,TROY              |
|                                     | 16:10 |       |        | MISSED 3PTR by COBB,FARAD          |
| REBOUND (DEF) by TEAM               | 16:10 |       |        |                                    |
| GOOD! LAYUP by SHEPARD, WINSTON     | 15:38 | 4-6   | V 2    |                                    |
| ASSIST by KELL,TREY                 | 15:38 |       | • -    |                                    |
| 700.010, 1122,11121                 | 15:23 |       |        | MISSED JUMPER by CLARK,GARY        |
| REBOUND (DEF) by O'BRIEN,JJ         | 15:23 |       |        | WIGOED OOM ETT BY GENTING ANTITY   |
| MISSED 3PTR by KELL,TREY            | 15:14 |       |        |                                    |
| REBOUND (OFF) by POLEE II,DWAYNE    | 15:14 |       |        |                                    |
| TIMEOUT MEDIA                       | 15:02 |       |        |                                    |
| SUB IN: SHRIGLEY,MATT               | 15:02 |       |        |                                    |
| SUB IN: CHOL, ANGELO                | 15:02 |       |        |                                    |
|                                     |       |       |        |                                    |
| SUB IN: QUINN,AQEEL                 | 15:02 |       |        |                                    |
| SUB OUT: SPENCER,SKYLAR             | 15:02 |       |        |                                    |
| SUB OUT: POLEE II,DWAYNE            | 15:02 |       |        |                                    |
| SUB OUT: KELL,TREY                  | 15:02 |       |        | OUD IN CANDEDO JEDMAINE            |
|                                     | 15:02 |       |        | SUB IN: SANDERS, JERMAINE          |
| ACCRITINGED L. GUCL MUSELO          | 15:02 |       |        | SUB OUT: THOMAS,SHAQ               |
| GOOD! JUMPER by CHOL, ANGELO        | 14:47 | 4-8   | V 4    | OOOD WAREE LINGS WELL              |
|                                     | 14:22 | 6-8   | V 2    | GOOD! JUMPER by JOHNSON,KEVIN      |
|                                     | 14:22 |       |        | ASSIST by COBB,FARAD               |
| MISSED 3PTR by SHEPARD, WINSTON     | 13:59 |       |        |                                    |
| REBOUND (OFF) by O'BRIEN,JJ         | 13:59 |       |        |                                    |
| MISSED 3PTR by QUINN,AQEEL          | 13:55 |       |        |                                    |
|                                     | 13:55 |       |        | REBOUND (DEF) by COBB,FARAD        |
| FOUL by QUINN,AQEEL                 | 13:33 |       |        |                                    |
|                                     | 13:18 |       |        | TURNOVER by ELLIS,OCTAVIUS         |
|                                     | 13:18 |       |        | SUB IN: DEBERRY, COREONTAE         |
|                                     | 13:18 |       |        | SUB OUT: ELLIS,OCTAVIUS            |
| GOOD! 3PTR by SHRIGLEY,MATT         | 13:06 | 6-11  | V 5    |                                    |
| ASSIST by SHEPARD, WINSTON          | 13:06 |       |        |                                    |
|                                     | 12:47 |       |        | TURNOVER by JOHNSON, KEVIN         |
| STEAL by O'BRIEN,JJ                 | 12:46 |       |        |                                    |
|                                     | 12:46 |       |        | FOUL by CLARK,GARY                 |
|                                     | 12:46 |       |        | SUB IN: ELLIS,OCTAVIUS             |
|                                     | 12:46 |       |        | SUB IN: MORMAN, DESHAUN            |
|                                     | 12:46 |       |        | SUB IN: THOMAS,SHAQ                |
|                                     | 12:46 |       |        | SUB OUT: SANDERS, JERMAINE         |
|                                     | 12:46 |       |        | SUB OUT: CLARK,GARY                |
|                                     | 12:46 |       |        | SUB OUT: JOHNSON,KEVIN             |
| GOOD! LAYUP by O'BRIEN,JJ           | 12:38 | 6-13  | V 7    |                                    |
| ASSIST by SHEPARD, WINSTON          | 12:38 |       |        |                                    |
| ,                                   | 12:23 |       |        | MISSED JUMPER by MORMAN, DESHAUN   |
|                                     | 12:23 |       |        | REBOUND (OFF) by TEAM              |
|                                     | 12:17 | 8-13  | V 5    | GOOD! JUMPER by DEBERRY, COREONTAE |
|                                     | 12:17 | 5 10  |        | ASSIST by MORMAN, DESHAUN          |
| MISSED 3PTR by SHRIGLEY,MATT        | 11:53 |       |        | AGGIGT BY WICHWIAN, DESTAUN        |
| WIGGED OF THE BY SHIFTIGLE LINEAU I |       |       |        | DEDOLIND (DEC. b., TEAM            |
|                                     | 11:53 |       |        | REBOUND (DEF) by TEAM              |
|                                     | 11:50 |       |        | TIMEOUT MEDIA                      |
| SUB IN: POLEE II,DWAYNE             | 11:50 |       |        |                                    |