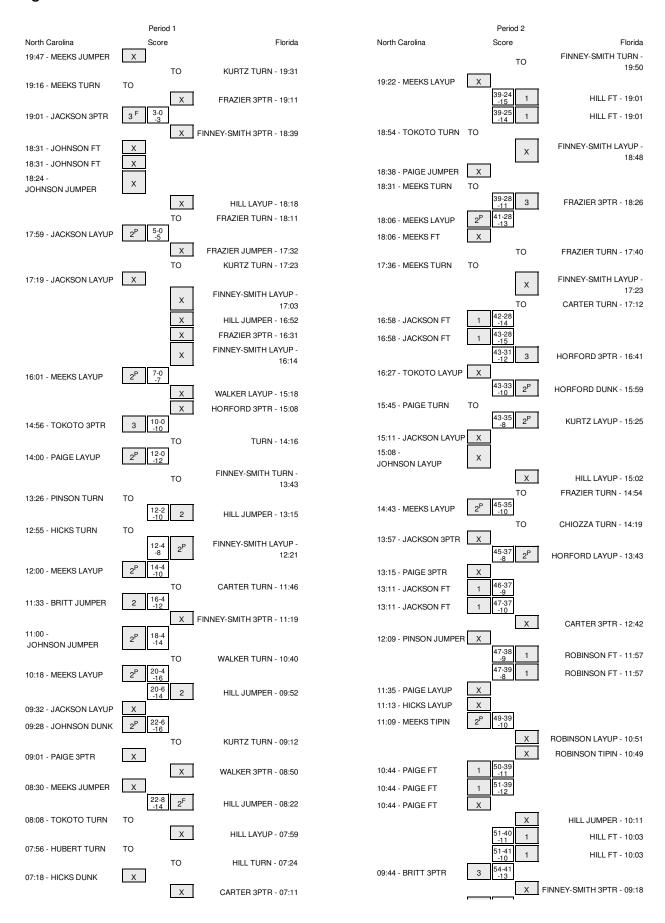

# North Carolina vs Florida 11/28/2014; 8 p.m. at Atlantis, Paradise Island, Bahamas Period 1 Play-By-Play

| HOME: Florid                                                                                                                                                          | Margin | Score | Time                                                                          | VISITORS: North Carolina                                                          |
|-----------------------------------------------------------------------------------------------------------------------------------------------------------------------|--------|-------|-------------------------------------------------------------------------------|-----------------------------------------------------------------------------------|
|                                                                                                                                                                       |        |       | 19:47                                                                         | MISSED JUMPER by MEEKS,KENNEDY                                                    |
| REBOUND (DEF) by FRAZIER,MICHAE                                                                                                                                       |        |       | 19:47                                                                         | · ·                                                                               |
| TURNOVER by KURTZ,JACO                                                                                                                                                |        |       | 19:31                                                                         |                                                                                   |
| , , , , , , , , , , , , , , , , , , , ,                                                                                                                               |        |       | 19:30                                                                         | STEAL by JACKSON, JUSTIN                                                          |
|                                                                                                                                                                       |        |       | 19:16                                                                         | FURNOVER by MEEKS,KENNEDY                                                         |
| STEAL by HILL,KASE                                                                                                                                                    |        |       | 19:15                                                                         | TOTALO VETTO WEEKO, KENNEDT                                                       |
|                                                                                                                                                                       |        |       |                                                                               |                                                                                   |
| MISSED 3PTR by FRAZIER,MICHAE                                                                                                                                         |        |       | 19:11                                                                         |                                                                                   |
|                                                                                                                                                                       |        |       | 19:11                                                                         | REBOUND (DEF) by MEEKS,KENNEDY                                                    |
|                                                                                                                                                                       | V 3    | 0-3   | 19:01                                                                         | GOOD! 3PTR by JACKSON,JUSTIN                                                      |
|                                                                                                                                                                       |        |       | 19:01                                                                         | ASSIST by PAIGE,MARCUS                                                            |
| MISSED 3PTR by FINNEY-SMITH, DORIA                                                                                                                                    |        |       | 18:39                                                                         |                                                                                   |
|                                                                                                                                                                       |        |       | 18:39                                                                         | REBOUND (DEF) by MEEKS,KENNEDY                                                    |
| FOUL by FRAZIER, MICHAE                                                                                                                                               |        |       | 18:31                                                                         |                                                                                   |
|                                                                                                                                                                       |        |       | 18:31                                                                         | MISSED FT by JOHNSON,BRICE                                                        |
|                                                                                                                                                                       |        |       | 18:31                                                                         | REBOUND (DEADB) by TEAM                                                           |
|                                                                                                                                                                       |        |       | 18:31                                                                         |                                                                                   |
|                                                                                                                                                                       |        |       |                                                                               | MISSED FT by JOHNSON,BRICE                                                        |
|                                                                                                                                                                       |        |       | 18:31                                                                         | REBOUND (OFF) by MEEKS,KENNEDY                                                    |
|                                                                                                                                                                       |        |       | 18:24                                                                         | MISSED JUMPER by JOHNSON,BRICE                                                    |
| REBOUND (DEF) by HORFORD, JO                                                                                                                                          |        |       | 18:24                                                                         |                                                                                   |
| MISSED LAYUP by HILL,KASE                                                                                                                                             |        |       | 18:18                                                                         |                                                                                   |
|                                                                                                                                                                       |        |       | 18:18                                                                         | BLOCK by JOHNSON,BRICE                                                            |
| REBOUND (OFF) by HORFORD,JO                                                                                                                                           |        |       | 18:15                                                                         |                                                                                   |
| TURNOVER by FRAZIER, MICHAE                                                                                                                                           |        |       | 18:11                                                                         |                                                                                   |
| TOTALO VETT BY TTE VETT, WHO THE                                                                                                                                      | V 5    | 0-5   | 17:59                                                                         | GOOD! LAYUP by JACKSON,JUSTIN                                                     |
|                                                                                                                                                                       | ¥ 5    | 0.0   | 17:42                                                                         |                                                                                   |
| 0.00 0.1 0.00 0.1                                                                                                                                                     |        |       |                                                                               | OUL by PAIGE,MARCUS                                                               |
| SUB IN: WALKER,CHRI                                                                                                                                                   |        |       | 17:42                                                                         |                                                                                   |
| SUB OUT: HORFORD,JO                                                                                                                                                   |        |       | 17:42                                                                         |                                                                                   |
| MISSED JUMPER by FRAZIER, MICHAE                                                                                                                                      |        |       | 17:32                                                                         |                                                                                   |
| REBOUND (OFF) by FINNEY-SMITH, DORIA                                                                                                                                  |        |       | 17:32                                                                         |                                                                                   |
| TURNOVER by KURTZ,JACO                                                                                                                                                |        |       | 17:23                                                                         |                                                                                   |
|                                                                                                                                                                       |        |       | 17:21                                                                         | TEAL by JOHNSON,BRICE                                                             |
|                                                                                                                                                                       |        |       | 17:19                                                                         | IISSED LAYUP by JACKSON, JUSTIN                                                   |
| REBOUND (DEF) by WALKER, CHRI                                                                                                                                         |        |       | 17:19                                                                         |                                                                                   |
|                                                                                                                                                                       |        |       |                                                                               |                                                                                   |
| MISSED LAYUP by FINNEY-SMITH, DORIA                                                                                                                                   |        |       | 17:03                                                                         | N OOK L. JOHNOON BRIDE                                                            |
|                                                                                                                                                                       |        |       | 17:03                                                                         | LOCK by JOHNSON,BRICE                                                             |
| REBOUND (OFF) by FRAZIER, MICHAE                                                                                                                                      |        |       | 17:02                                                                         |                                                                                   |
| MISSED JUMPER by HILL,KASE                                                                                                                                            |        |       | 16:52                                                                         |                                                                                   |
| REBOUND (OFF) by WALKER, CHRI                                                                                                                                         |        |       | 16:52                                                                         |                                                                                   |
| MISSED 3PTR by FRAZIER, MICHAE                                                                                                                                        |        |       | 16:31                                                                         |                                                                                   |
| REBOUND (OFF) by WALKER, CHRI                                                                                                                                         |        |       | 16:31                                                                         |                                                                                   |
| MISSED LAYUP by FINNEY-SMITH,DORIA                                                                                                                                    |        |       | 16:14                                                                         |                                                                                   |
|                                                                                                                                                                       |        |       | 16:14                                                                         | REBOUND (DEF) by JOHNSON,BRICE                                                    |
|                                                                                                                                                                       | V 7    | 0-7   | 16:01                                                                         |                                                                                   |
|                                                                                                                                                                       | V /    | 0-7   |                                                                               | GOOD! LAYUP by MEEKS,KENNEDY                                                      |
|                                                                                                                                                                       |        |       | 16:01                                                                         | SSIST by JACKSON,JUSTIN                                                           |
| TIMEOUT 30SE                                                                                                                                                          |        |       | 16:01                                                                         |                                                                                   |
|                                                                                                                                                                       |        |       | 16:01                                                                         | UB IN: HICKS,ISAIAH                                                               |
|                                                                                                                                                                       |        |       | 16:01                                                                         | SUB IN: PINSON,THEO                                                               |
|                                                                                                                                                                       |        |       | 16:01                                                                         | UB IN: JAMES,JOEL                                                                 |
|                                                                                                                                                                       |        |       | 16:01                                                                         | UB OUT: MEEKS,KENNEDY                                                             |
|                                                                                                                                                                       |        |       | 16:01                                                                         | UB OUT: JOHNSON,BRICE                                                             |
|                                                                                                                                                                       |        |       | 16:01                                                                         | UB OUT: JACKSON,JUSTIN                                                            |
| OUD IN OUROZZA OUD                                                                                                                                                    |        |       |                                                                               | 0B 001. 0A0N30N,0031N                                                             |
| SUB IN: CHIOZZA,CHRI                                                                                                                                                  |        |       | 16:01                                                                         |                                                                                   |
| SUB OUT: KURTZ,JACO                                                                                                                                                   |        |       | 16:01                                                                         |                                                                                   |
|                                                                                                                                                                       |        |       | 15:40                                                                         | OUL by PINSON,THEO                                                                |
| TIMEOUT MEDI                                                                                                                                                          |        |       | 15:40                                                                         |                                                                                   |
| SUB IN: HORFORD, JO                                                                                                                                                   |        |       | 15:40                                                                         |                                                                                   |
| SUB OUT: FINNEY-SMITH, DORIA                                                                                                                                          |        |       | 15:40                                                                         |                                                                                   |
| MISSED LAYUP by WALKER, CHRI                                                                                                                                          |        |       | 15:18                                                                         |                                                                                   |
|                                                                                                                                                                       |        |       | 15:18                                                                         | LOCK by JAMES,JOEL                                                                |
|                                                                                                                                                                       |        |       | 15:16                                                                         | LOOK by SAMES,SOLL                                                                |
| DEPOLIND (OEE) by EDAZIED MICHAE                                                                                                                                      |        |       | 15.16                                                                         |                                                                                   |
| REBOUND (OFF) by FRAZIER, MICHAE                                                                                                                                      |        |       | 45.44                                                                         |                                                                                   |
| TIMEOUT 30SE                                                                                                                                                          |        |       | 15:14                                                                         |                                                                                   |
|                                                                                                                                                                       |        |       | 15:08                                                                         |                                                                                   |
| TIMEOUT 30SE                                                                                                                                                          |        |       |                                                                               | EBOUND (DEF) by PAIGE,MARCUS                                                      |
| TIMEOUT 30SE                                                                                                                                                          | V 10   | 0-10  | 15:08                                                                         |                                                                                   |
| TIMEOUT 30SE                                                                                                                                                          | V 10   | 0-10  | 15:08<br>15:08                                                                | OOD! 3PTR by TOKOTO,JP                                                            |
| TIMEOUT 30SE<br>MISSED 3PTR by HORFORD,JO                                                                                                                             | V 10   | 0-10  | 15:08<br>15:08<br>14:56<br>14:56                                              | OOD! 3PTR by TOKOTO,JP                                                            |
| TIMEOUT 30SE<br>MISSED 3PTR by HORFORD,JO<br>SUB IN: CARTER,EI                                                                                                        | V 10   | 0-10  | 15:08<br>15:08<br>14:56<br>14:56<br>14:35                                     | OOD! 3PTR by TOKOTO,JP                                                            |
| TIMEOUT 30SE<br>MISSED 3PTR by HORFORD,JO<br>SUB IN: CARTER,EI<br>SUB IN: FINNEY-SMITH,DORIA                                                                          | V 10   | 0-10  | 15:08<br>15:08<br>14:56<br>14:56<br>14:35<br>14:35                            | OOD! 3PTR by TOKOTO,JP                                                            |
| TIMEOUT 30SE MISSED 3PTR by HORFORD,JO  SUB IN: CARTER,EI  SUB IN: FINNEY-SMITH,DORIA  SUB OUT: HILL,KASE                                                             | V 10   | 0-10  | 15:08<br>15:08<br>14:56<br>14:56<br>14:35<br>14:35                            | REBOUND (DEF) by PAIGE,MARCUS<br>300DI 3PTR by TOKOTO,JP<br>ASSIST by PINSON,THEO |
| TIMEOUT 30SE MISSED 3PTR by HORFORD,JO  SUB IN: CARTER,EI  SUB IN: FINNEY-SMITH,DORIA  SUB OUT: HILL,KASE  SUB OUT: WALKER,CHRI                                       | V 10   | 0-10  | 15:08<br>15:08<br>14:56<br>14:56<br>14:35<br>14:35<br>14:35                   | GOOD! 3PTR by TOKOTO,JP                                                           |
| TIMEOUT 30SE MISSED 3PTR by HORFORD,JO  SUB IN: CARTER,EI  SUB IN: FINNEY-SMITH,DORIA  SUB OUT: HILL,KASE                                                             | V 10   | 0-10  | 15:08<br>15:08<br>14:56<br>14:56<br>14:35<br>14:35                            | OOD! 3PTR by TOKOTO,JP                                                            |
| TIMEOUT 30SE MISSED 3PTR by HORFORD,JO  SUB IN: CARTER,EI  SUB IN: FINNEY-SMITH,DORIA  SUB OUT: HILL,KASE  SUB OUT: WALKER,CHRI                                       | V 10   | 0-10  | 15:08<br>15:08<br>14:56<br>14:56<br>14:35<br>14:35<br>14:35                   | GOOD! 3PTR by TOKOTO,JP                                                           |
| TIMEOUT 30SE MISSED 3PTR by HORFORD,JO  SUB IN: CARTER,EI SUB IN: FINNEY-SMITH,DORIA SUB OUT: HILL,KASE SUB OUT: WALKER,CHRI TURNOVER by TEA                          | V 10   | 0-10  | 15:08<br>15:08<br>14:56<br>14:56<br>14:35<br>14:35<br>14:35<br>14:35          | GOOD! 3PTR by TOKOTO,JP                                                           |
| TIMEOUT 30SE MISSED 3PTR by HORFORD,JO  SUB IN: CARTER,EI  SUB IN: FINNEY-SMITH, DORIA  SUB OUT: HILL,KASE  SUB OUT: WALKER,CHRI  TURNOVER by TEA  SUB IN: KURTZ,JACO | V 10   | 0-10  | 15:08<br>15:08<br>14:56<br>14:56<br>14:35<br>14:35<br>14:35<br>14:35<br>14:16 | GOOD! 3PTR by TOKOTO,JP                                                           |

|                                                            | 13:43          |      |      | FOUL by FINNEY-SMITH, DORIAN          |
|------------------------------------------------------------|----------------|------|------|---------------------------------------|
| SUB IN: BRITT,NATE                                         | 13:43          |      |      |                                       |
| SUB OUT: PAIGE,MARCUS                                      | 13:43          |      |      |                                       |
|                                                            | 13:43          |      |      | SUB IN: HILL,KASEY                    |
|                                                            | 13:43          |      |      | SUB OUT: FRAZIER,MICHAEL              |
| TURNOVER by PINSON,THEO                                    | 13:26          |      |      |                                       |
|                                                            | 13:15          | 2-12 | V 10 | GOOD! JUMPER by HILL,KASEY            |
| TURNOVER by HICKS,ISAIAH                                   | 12:55          |      |      |                                       |
|                                                            | 12:55          |      |      | STEAL by CARTER,ELI                   |
| SUB IN: JOHNSON,BRICE                                      | 12:55          |      |      |                                       |
| SUB IN: JACKSON,JUSTIN                                     | 12:55          |      |      |                                       |
| SUB IN: MEEKS,KENNEDY                                      | 12:55          |      |      |                                       |
| SUB OUT: HICKS,ISAIAH                                      | 12:55          |      |      |                                       |
| SUB OUT: TOKOTO,JP                                         | 12:55          |      |      |                                       |
| SUB OUT: JAMES,JOEL                                        | 12:55          |      |      |                                       |
|                                                            | 12:21          | 4-12 | V 8  | GOOD! LAYUP by FINNEY-SMITH, DORIAN   |
|                                                            | 12:16          |      |      | ASSIST by CHIOZZA, CHRIS              |
| GOOD! LAYUP by MEEKS,KENNEDY                               | 12:00          | 4-14 | V 10 |                                       |
| ASSIST by PINSON,THEO                                      | 12:00          |      |      |                                       |
|                                                            | 11:46          |      |      | TURNOVER by CARTER,ELI                |
| TIMEOUT media                                              | 11:45          |      |      |                                       |
|                                                            | 11:45          |      |      | SUB IN: ROBINSON, DEVIN               |
|                                                            | 11:45          |      |      | SUB IN: WALKER,CHRIS                  |
|                                                            | 11:45          |      |      | SUB IN: FRAZIER,MICHAEL               |
|                                                            | 11:45          |      |      | SUB OUT: CARTER,ELI                   |
|                                                            | 11:45          |      |      | SUB OUT: KURTZ,JACOB                  |
|                                                            | 11:45          |      |      | SUB OUT: CHIOZZA,CHRIS                |
| GOOD! JUMPER by BRITT,NATE                                 | 11:33          | 4-16 | V 12 | 000 001. 00 <u>22</u> 1,011110        |
| , , <u>-</u>                                               | 11:19          |      | =    | MISSED 3PTR by FINNEY-SMITH, DORIAN   |
| REBOUND (DEF) by BRITT,NATE                                | 11:19          |      |      | III.OOES S. TABY FINNET OWNTH, DOTINA |
| GOOD! JUMPER by JOHNSON,BRICE                              | 11:00          | 4-18 | V 14 |                                       |
| GOOD: JOINI ETT BY JOTHNOON, BINGE                         | 10:40          | 4-10 | V 14 | TURNOVER by WALKER, CHRIS             |
| GOOD! LAYUP by MEEKS,KENNEDY                               | 10:18          | 4-20 | V 16 | TOTINO VETTOY WALKETI, OTHIO          |
| ASSIST by PINSON,THEO                                      | 10:18          | 4-20 | V 10 |                                       |
|                                                            |                |      |      |                                       |
| FOUL by JOHNSON,BRICE                                      | 10:03          |      |      |                                       |
| SUB IN: TOKOTO, JP                                         | 10:03          |      |      |                                       |
| SUB IN: PAIGE,MARCUS                                       | 10:03          |      |      |                                       |
| SUB OUT: BRITT,NATE                                        | 10:03          |      |      |                                       |
| SUB OUT: PINSON,THEO                                       | 10:03          |      |      |                                       |
|                                                            | 10:03          |      |      | SUB IN: KURTZ,JACOB                   |
|                                                            | 10:03          |      |      | SUB OUT: FINNEY-SMITH,DORIAN          |
|                                                            | 09:52          | 6-20 | V 14 | GOOD! JUMPER by HILL,KASEY            |
| MISSED LAYUP by JACKSON, JUSTIN                            | 09:32          |      |      |                                       |
| REBOUND (OFF) by JOHNSON,BRICE                             | 09:32          |      |      |                                       |
| GOOD! DUNK by JOHNSON,BRICE                                | 09:28          | 6-22 | V 16 |                                       |
|                                                            | 09:12          |      |      | TURNOVER by KURTZ,JACOB               |
| STEAL by JACKSON,JUSTIN                                    | 09:11          |      |      |                                       |
| MISSED 3PTR by PAIGE,MARCUS                                | 09:01          |      |      |                                       |
|                                                            | 09:01          |      |      | REBOUND (DEF) by FRAZIER,MICHAEL      |
|                                                            | 08:50          |      |      | MISSED 3PTR by WALKER, CHRIS          |
| REBOUND (DEF) by JOHNSON,BRICE                             | 08:50          |      |      |                                       |
|                                                            | 08:49          |      |      | FOUL by ROBINSON, DEVIN               |
|                                                            | 08:49          |      |      | SUB IN: FINNEY-SMITH, DORIAN          |
|                                                            | 08:49          |      |      | SUB IN: HORFORD, JON                  |
|                                                            | 08:49          |      |      | SUB OUT: WALKER,CHRIS                 |
|                                                            | 08:49          |      |      | SUB OUT: KURTZ,JACOB                  |
| MISSED JUMPER by MEEKS,KENNEDY                             | 08:30          |      |      |                                       |
|                                                            | 08:30          |      |      | REBOUND (DEF) by ROBINSON, DEVIN      |
|                                                            | 08:22          | 8-22 | V 14 | GOOD! JUMPER by HILL,KASEY            |
| TURNOVER by TOKOTO,JP                                      | 08:08          |      |      | , -, -, -, -                          |
| SUB IN: HUBERT, DESMOND                                    | 08:08          |      |      |                                       |
| SUB OUT: MEEKS,KENNEDY                                     | 08:08          |      |      |                                       |
|                                                            | 08:08          |      |      | SUB IN: CARTER,ELI                    |
|                                                            | 08:08          |      |      | SUB OUT: ROBINSON, DEVIN              |
|                                                            | 07:59          |      |      | MISSED LAYUP by HILL,KASEY            |
| BLOCK by TOKOTO,JP                                         | 07:59          |      |      | MISSED LATOR BY HILL, RASET           |
|                                                            | 07:57          |      |      |                                       |
| REBOUND (DEF) by TEAM                                      | 07:57          |      |      |                                       |
| TIMEOUT MEDIA                                              |                |      |      |                                       |
| TURNOVER by HUBERT, DESMOND                                | 07:56          |      |      | CTEAL MULIOPEOPD ION                  |
| FOUR AN IOUNICON PRICE                                     | 07:56          |      |      | STEAL by HORFORD,JON                  |
| FOUL by JOHNSON,BRICE                                      | 07:35          |      |      |                                       |
| SUB IN: HICKS, ISAIAH                                      | 07:34          |      |      |                                       |
| SUB OUT: JOHNSON,BRICE                                     | 07:34          |      |      |                                       |
| FOUL by HICKS,ISAIAH                                       | 07:30          |      |      |                                       |
|                                                            | 07:24          |      |      | TURNOVER by HILL,KASEY                |
| STEAL by TOKOTO,JP                                         | 07:24          |      |      |                                       |
|                                                            | 07:24          |      |      | FOUL by HILL,KASEY                    |
| MISSED DUNK by HICKS,ISAIAH                                | 07:18          |      |      |                                       |
|                                                            | 07:18          |      |      | REBOUND (DEF) by HILL,KASEY           |
|                                                            |                |      |      | MISSED 3PTR by CARTER,ELI             |
|                                                            | 07:11          |      |      |                                       |
| REBOUND (DEF) by TOKOTO,JP                                 | 07:11<br>07:11 |      |      | ,                                     |
| REBOUND (DEF) by TOKOTO,JP<br>GOOD! 3PTR by JACKSON,JUSTIN |                | 8-25 | V 17 |                                       |