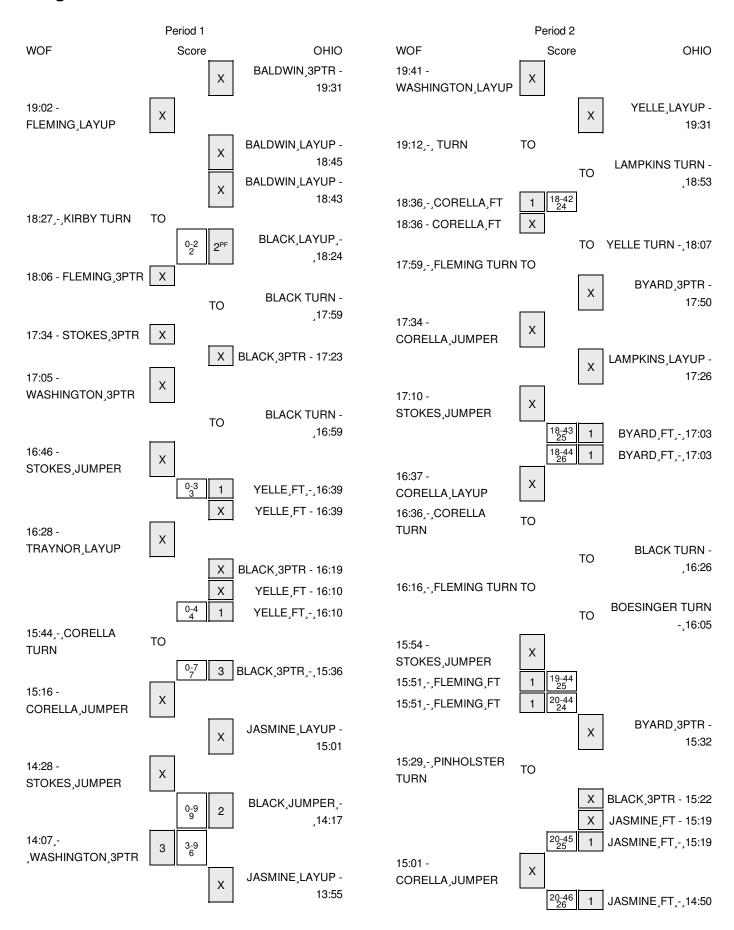

#### WOF vs OHIO 11/17/2014; 7:00 p.m. at Athens, OH Period 1 Play-By-Play

| VISITORS: WOF                     | Time  | Score | Margin | HOME: OHIO                            |
|-----------------------------------|-------|-------|--------|---------------------------------------|
|                                   | 19:31 |       |        | MISSED 3PTR by BALDWIN,LEXIE          |
| REBOUND (DEF) by FLEMING,ASHTON   | 19:31 |       |        |                                       |
| MISSED LAYUP by FLEMING,ASHTON    | 19:02 |       |        |                                       |
|                                   | 19:02 |       |        | BLOCK by LAMPKINS,QUIERA              |
|                                   | 18:59 |       |        | REBOUND (DEF) by TEAM                 |
|                                   | 18:45 |       |        | MISSED LAYUP by BALDWIN,LEXIE         |
|                                   | 18:45 |       |        | REBOUND (OFF) by BALDWIN,LEXIE        |
|                                   | 18:43 |       |        | MISSED LAYUP by BALDWIN,LEXIE         |
| REBOUND (DEF) by FLEMING,ASHTON   | 18:43 |       |        |                                       |
| TURNOVER by KIRBY,LAUREN          | 18:27 |       |        |                                       |
|                                   | 18:26 |       |        | STEAL by BLACK,KIYANNA                |
|                                   | 18:24 | 2-0   | H 2    | GOOD! LAYUP by BLACK,KIYANNA [FB/PNT] |
| MISSED 3PTR by FLEMING,ASHTON     | 18:06 |       |        |                                       |
|                                   | 18:06 |       |        | REBOUND (DEF) by BLACK,KIYANNA        |
|                                   | 17:59 |       |        | TURNOVER by BLACK,KIYANNA             |
| SUB IN: TRAYNOR,SARAH             | 17:59 |       |        |                                       |
| SUB OUT: FLEMING, ASHTON          | 17:59 |       |        |                                       |
| MISSED 3PTR by STOKES,CHANEL      | 17:34 |       |        |                                       |
| •                                 | 17:34 |       |        | REBOUND (DEF) by YELLE,KAT            |
|                                   | 17:23 |       |        | MISSED 3PTR by BLACK,KIYANNA          |
| REBOUND (DEF) by KIRBY,LAUREN     | 17:23 |       |        | <b>,</b>                              |
| MISSED 3PTR by WASHINGTON,KENTRA  | 17:05 |       |        |                                       |
| ,                                 | 17:05 |       |        | REBOUND (DEF) by LAMPKINS,QUIERA      |
|                                   | 16:59 |       |        | FOUL by BLACK,KIYANNA                 |
|                                   | 16:59 |       |        | TURNOVER by BLACK,KIYANNA             |
|                                   | 16:59 |       |        | SUB IN: JASMINE, WEATHERSPOO          |
|                                   | 16:59 |       |        | SUB OUT: BALDWIN,LEXIE                |
| MISSED JUMPER by STOKES,CHANEL    | 16:46 |       |        | 002 001.21.22 11 1,227                |
|                                   | 16:46 |       |        | REBOUND (DEF) by BLACK,KIYANNA        |
| FOUL by CORELLA,MARIA             | 16:39 |       |        | TEBOOTIE (BELL) By BE TOTAL THE TOTAL |
| OCE BY CONTELL NOW WITH           | 16:39 | 3-0   | H 3    | GOOD! FT by YELLE.KAT                 |
|                                   | 16:39 | 3.0   | 110    | MISSED FT by YELLE,KAT                |
| REBOUND (DEF) by KIRBY,LAUREN     | 16:39 |       |        | WIOOLD I I by TELLE,IVII              |
| MISSED LAYUP by TRAYNOR,SARAH     | 16:28 |       |        |                                       |
| WIGGED EATOR BY THATWORK, GARRAIT | 16:28 |       |        | BLOCK by LAMPKINS,QUIERA              |
|                                   | 16:26 |       |        | REBOUND (DEF) by BLACK,KIYANNA        |
|                                   | 16:19 |       |        | MISSED 3PTR by BLACK,KIYANNA          |
| BLOCK by CORELLA,MARIA            | 16:19 |       |        | WISSED OF TH DY BLACK, KITAINNA       |
| SLOCK by CORELLA, MANIA           | 16:19 |       |        | DEPOLIND (OFF) by DLACK KIVANNA       |
| TOUR BY TRAVAIOR CARALL           |       |       |        | REBOUND (OFF) by BLACK,KIYANNA        |
| FOUL by TRAYNOR,SARAH             | 16:10 |       |        | MICCED ET by VELLE KAT                |
|                                   | 16:10 |       |        | MISSED FT by YELLE,KAT                |
|                                   | 16:10 | 4.0   | 11.4   | REBOUND (DEADB) by TEAM               |
| CLID IN LOVNED WEADLEST           | 16:10 | 4-0   | H 4    | GOOD! FT by YELLE,KAT                 |
| SUB IN: JOYNER,KHADIJAH           | 16:10 |       |        |                                       |
| SUB OUT: KIRBY,LAUREN             | 16:10 |       |        | 0110 111 1-1111110 11111              |
|                                   | 16:10 |       |        | SUB IN: JENKINS, YAMONIE              |
|                                   | 16:10 |       |        | SUB IN: BOESINGER,HANNAH              |

| VISITORS: WOF                       | Time  | Score | Margin | HOME: OHIO                              |
|-------------------------------------|-------|-------|--------|-----------------------------------------|
|                                     | 16:10 |       |        | SUB OUT: BYARD,MARIAH                   |
|                                     | 16:10 |       |        | SUB OUT: YELLE,KAT                      |
|                                     | 15:57 |       |        | TIMEOUT MEDIA                           |
| TURNOVER by CORELLA, MARIA          | 15:44 |       |        |                                         |
|                                     | 15:42 |       |        | STEAL by LAMPKINS, QUIERA               |
|                                     | 15:36 | 7-0   | H 7    | GOOD! 3PTR by BLACK,KIYANNA             |
|                                     | 15:36 |       |        | ASSIST by BOESINGER,HANNAH              |
| MISSED JUMPER by CORELLA, MARIA     | 15:16 |       |        |                                         |
|                                     | 15:16 |       |        | REBOUND (DEF) by JASMINE, WEATHERSPOO   |
|                                     | 15:01 |       |        | MISSED LAYUP by JASMINE, WEATHERSPOO    |
| BLOCK by JOYNER,KHADIJAH            | 15:01 |       |        |                                         |
| REBOUND (DEF) by WASHINGTON, KENTRA | 14:58 |       |        |                                         |
| SUB IN: FLEMING,ASHTON              | 14:40 |       |        |                                         |
| SUB OUT: TRAYNOR,SARAH              | 14:40 |       |        |                                         |
| MISSED JUMPER by STOKES, CHANEL     | 14:28 |       |        |                                         |
|                                     | 14:28 |       |        | REBOUND (DEF) by BLACK,KIYANNA          |
|                                     | 14:17 | 9-0   | H 9    | GOOD! JUMPER by BLACK,KIYANNA           |
| GOOD! 3PTR by WASHINGTON,KENTRA     | 14:07 | 9-3   | H 6    |                                         |
|                                     | 13:55 |       |        | MISSED LAYUP by JASMINE, WEATHERSPOO    |
| BLOCK by STOKES, CHANEL             | 13:55 |       |        |                                         |
| REBOUND (DEF) by FLEMING, ASHTON    | 13:45 |       |        |                                         |
| TURNOVER by FLEMING, ASHTON         | 13:39 |       |        |                                         |
|                                     | 13:37 |       |        | STEAL by LAMPKINS,QUIERA                |
|                                     | 13:35 | 11-3  | H 8    | GOOD! LAYUP by LAMPKINS,QUIERA [FB/PNT] |
| TIMEOUT 30SEC                       | 13:32 |       |        |                                         |
| SUB IN: KIRBY,LAUREN                | 13:32 |       |        |                                         |
| SUB IN: PINHOLSTER, GRAYSON         | 13:32 |       |        |                                         |
| SUB OUT: JOYNER,KHADIJAH            | 13:32 |       |        |                                         |
| SUB OUT: WASHINGTON,KENTRA          | 13:32 |       |        |                                         |
|                                     | 13:32 |       |        | SUB IN: BYARD,MARIAH                    |
|                                     | 13:32 |       |        | SUB IN: KARLIS,KELLY                    |
|                                     | 13:32 |       |        | SUB IN: BALDWIN,LEXIE                   |
|                                     | 13:32 |       |        | SUB OUT: BLACK,KIYANNA                  |
|                                     | 13:32 |       |        | SUB OUT: LAMPKINS,QUIERA                |
|                                     | 13:32 |       |        | SUB OUT: JASMINE, WEATHERSPOO           |
| TURNOVER by PINHOLSTER, GRAYSON     | 13:19 |       |        |                                         |
|                                     | 13:17 |       |        | STEAL by BALDWIN,LEXIE                  |
|                                     | 13:11 |       |        | MISSED LAYUP by JENKINS, YAMONIE        |
| REBOUND (DEF) by CORELLA, MARIA     | 13:11 |       |        |                                         |
| FOUL by CORELLA, MARIA              | 12:57 |       |        |                                         |
| TURNOVER by CORELLA, MARIA          | 12:57 |       |        |                                         |
| SUB IN: TRAYNOR, SARAH              | 12:57 |       |        |                                         |
| SUB OUT: CORELLA,MARIA              | 12:57 |       |        |                                         |
|                                     | 12:44 |       |        | MISSED LAYUP by BOESINGER,HANNAH        |
|                                     | 12:44 |       |        | REBOUND (OFF) by TEAM                   |
|                                     | 12:42 |       |        | MISSED JUMPER by BALDWIN,LEXIE          |
| REBOUND (DEF) by FLEMING, ASHTON    | 12:42 |       |        |                                         |
| MISSED LAYUP by KIRBY,LAUREN        | 12:01 |       |        |                                         |
|                                     | 12:01 |       |        | BLOCK by KARLIS,KELLY                   |
| REBOUND (OFF) by KIRBY,LAUREN       | 11:59 |       |        |                                         |
| GOOD! LAYUP by KIRBY,LAUREN [PNT]   | 11:55 | 11-5  | H 6    |                                         |
|                                     | 11:51 | 14-5  | H 9    | GOOD! 3PTR by BYARD,MARIAH              |

| VISITORS: WOF                        | Time  | Score | Margin   | HOME: OHIO                              |
|--------------------------------------|-------|-------|----------|-----------------------------------------|
| Tion one. Well                       | 11:51 | 00010 | - Margin | ASSIST by JENKINS, YAMONIE              |
| MISSED LAYUP by STOKES,CHANEL        | 11:32 |       |          |                                         |
| REBOUND (OFF) by PINHOLSTER,GRAYSON  | 11:32 |       |          |                                         |
| GOOD! LAYUP by KIRBY,LAUREN [PNT]    | 11:24 | 14-7  | H 7      |                                         |
| GOOD. EXTOR By KINET, EXCHENT [FIXT] | 11:15 |       |          | MISSED LAYUP by JENKINS, YAMONIE        |
| REBOUND (DEF) by PINHOLSTER, GRAYSON | 11:15 |       |          | MIGGED EXTOR BY CENTURES, FAMOUNE       |
| TURNOVER by TRAYNOR, SARAH           | 10:43 |       |          |                                         |
| TURNOVER BY TRATINON, SARAFI         |       |       |          | TIMEOUT MEDIA                           |
| CUID IN AMACUINICTON MENT DA         | 10:43 |       |          | TIMEOUT MEDIA                           |
| SUB IN: WASHINGTON, KENTRA           | 10:43 |       |          |                                         |
| SUB OUT: PINHOLSTER,GRAYSON          | 10:43 |       |          | OLID IN DI ACICICIVANINA                |
|                                      | 10:43 |       |          | SUB IN: BLACK,KIYANNA                   |
|                                      | 10:43 |       |          | SUB IN: YELLE,KAT                       |
|                                      | 10:43 |       |          | SUB OUT: JENKINS, YAMONIE               |
|                                      | 10:43 |       |          | SUB OUT: BOESINGER,HANNAH               |
|                                      | 10:38 |       |          | TURNOVER by YELLE,KAT                   |
|                                      | 10:03 |       |          | SUB IN: LAMPKINS,QUIERA                 |
|                                      | 10:03 |       |          | SUB OUT: KARLIS,KELLY                   |
| TURNOVER by FLEMING, ASHTON          | 10:02 |       |          |                                         |
|                                      | 09:58 |       |          | STEAL by YELLE,KAT                      |
|                                      | 09:57 |       |          | MISSED LAYUP by BLACK,KIYANNA           |
|                                      | 09:57 |       |          | REBOUND (OFF) by LAMPKINS, QUIERA       |
|                                      | 09:53 | 17-7  | H 10     | GOOD! 3PTR by BYARD,MARIAH              |
|                                      | 09:53 |       |          | ASSIST by LAMPKINS, QUIERA              |
| TURNOVER by STOKES,CHANEL            | 09:33 |       |          |                                         |
| SUB IN: LAMBDIN,KELSEY               | 09:33 |       |          |                                         |
| SUB OUT: FLEMING, ASHTON             | 09:33 |       |          |                                         |
| 1, 1                                 | 09:22 |       |          | MISSED LAYUP by YELLE,KAT               |
| REBOUND (DEF) by KIRBY,LAUREN        | 09:22 |       |          | <b>,</b>                                |
| GOOD! 3PTR by TRAYNOR,SARAH          | 09:14 | 17-10 | H 7      |                                         |
| ASSIST by WASHINGTON,KENTRA          | 09:14 | 17 10 | 117      |                                         |
| Acolor by Whorling Tory, NEWTON      | 08:49 |       |          | MISSED 3PTR by LAMPKINS,QUIERA          |
| REBOUND (DEF) by STOKES,CHANEL       | 08:49 |       |          | WIGGED OF TIT BY EAWN KING, QUIETTA     |
| · · · · ·                            | 08:38 |       |          |                                         |
| FOUL by WASHINGTON, KENTRA           |       |       |          |                                         |
| TURNOVER by WASHINGTON, KENTRA       | 08:38 |       |          |                                         |
| SUB IN: JOYNER,KHADIJAH              | 08:38 |       |          |                                         |
| SUB OUT: KIRBY,LAUREN                | 08:38 |       |          |                                         |
|                                      | 08:38 |       |          | SUB IN: JENKINS, YAMONIE                |
|                                      | 08:38 |       |          | SUB IN: JASMINE, WEATHERSPOO            |
|                                      | 08:38 |       |          | SUB OUT: YELLE,KAT                      |
|                                      | 08:38 |       |          | SUB OUT: BALDWIN,LEXIE                  |
| FOUL by LAMBDIN, KELSEY              | 08:19 |       |          |                                         |
|                                      | 08:19 | 18-10 | H 8      | GOOD! FT by JASMINE, WEATHERSPOO        |
|                                      | 08:19 |       |          | MISSED FT by JASMINE, WEATHERSPOO       |
|                                      | 08:19 |       |          | REBOUND (OFF) by LAMPKINS, QUIERA       |
|                                      | 08:14 |       |          | MISSED LAYUP by BLACK,KIYANNA           |
| REBOUND (DEF) by WASHINGTON, KENTRA  | 08:14 |       |          |                                         |
| MISSED LAYUP by STOKES, CHANEL       | 08:00 |       |          |                                         |
|                                      | 08:00 |       |          | BLOCK by JASMINE, WEATHERSPOO           |
|                                      | 07:58 |       |          | REBOUND (DEF) by BLACK,KIYANNA          |
|                                      | 07:55 | 20-10 | H 10     | GOOD! LAYUP by LAMPKINS,QUIERA [FB/PNT] |
|                                      | 07:55 |       |          | ASSIST by BLACK,KIYANNA                 |
| TURNOVER by TRAYNOR, SARAH           | 07:27 |       |          |                                         |

| VISITORS: WOF                           | Time  | Score | Margin | HOME: OHIO                           |
|-----------------------------------------|-------|-------|--------|--------------------------------------|
|                                         | 07:25 |       | -      | STEAL by LAMPKINS,QUIERA             |
| FOUL by JOYNER,KHADIJAH                 | 07:23 |       |        |                                      |
|                                         | 07:23 |       |        | TIMEOUT MEDIA                        |
|                                         | 07:23 | 21-10 | H 11   | GOOD! FT by LAMPKINS, QUIERA         |
|                                         | 07:23 | 22-10 | H 12   | GOOD! FT by LAMPKINS, QUIERA         |
| SUB IN: FLEMING, ASHTON                 | 07:23 |       |        |                                      |
| SUB OUT: WASHINGTON,KENTRA              | 07:23 |       |        |                                      |
| TURNOVER by TEAM                        | 07:05 |       |        |                                      |
| SUB IN: WASHINGTON,KENTRA               | 07:05 |       |        |                                      |
| SUB OUT: LAMBDIN,KELSEY                 | 07:05 |       |        |                                      |
|                                         | 06:57 | 24-10 | H 14   | GOOD! LAYUP by BLACK,KIYANNA [PNT]   |
|                                         | 06:57 |       |        | ASSIST by JENKINS, YAMONIE           |
| TURNOVER by FLEMING, ASHTON             | 06:37 |       |        |                                      |
| SUB IN: KIRBY,LAUREN                    | 06:37 |       |        |                                      |
| SUB OUT: STOKES,CHANEL                  | 06:37 |       |        |                                      |
| SUB OUT: JOYNER,KHADIJAH                | 06:37 |       |        |                                      |
| ·                                       | 06:34 | 27-10 | H 17   | GOOD! 3PTR by BLACK,KIYANNA          |
|                                         | 06:34 |       |        | ASSIST by JENKINS, YAMONIE           |
|                                         | 06:27 |       |        | FOUL by LAMPKINS,QUIERA              |
| TURNOVER by FLEMING, ASHTON             | 06:11 |       |        | , 5525, 2                            |
| FOUL by FLEMING, ASHTON                 | 06:11 |       |        |                                      |
| FOUL by STOKES,CHANEL                   | 05:57 |       |        |                                      |
| 1 3 2 3 3 1 3 1 2 1 3 1 3 1 3 1 3 1 3 1 | 05:57 | 28-10 | H 18   | GOOD! FT by BLACK,KIYANNA            |
|                                         | 05:57 | 29-10 | H 19   | GOOD! FT by BLACK,KIYANNA            |
| GOOD! LAYUP by KIRBY,LAUREN [PNT]       | 05:43 | 29-12 | H 17   | GOOD. IT BY BENOR, KITHING K         |
| ASSIST by TRAYNOR, SARAH                | 05:43 | 20 12 | 11 17  |                                      |
| Accier by HIATHON, CANAL                | 05:29 |       |        | MISSED LAYUP by JASMINE, WEATHERSPOO |
| REBOUND (DEF) by FLEMING, ASHTON        | 05:29 |       |        | MIGGED EXTOR BY UNGMINE, WEATHER OF  |
| MISSED 3PTR by FLEMING,ASHTON           | 05:05 |       |        |                                      |
| MIGGED SI TIT BY LEIMING, ASITTON       | 05:05 |       |        | BLOCK by LAMPKINS,QUIERA             |
| DEROLIND (OFF) by TEAM                  | 05:05 |       |        | BLOOK BY LAWIF KING, QUILITA         |
| REBOUND (OFF) by TEAM                   | 05:05 |       |        |                                      |
| SUB IN: CORELLA, MARIA                  | 05:05 |       |        |                                      |
| SUB OUT: TRAYNOR,SARAH                  |       |       |        | CLID IN DOESINGED HANNAH             |
|                                         | 05:05 |       |        | SUB IN: BOESINGER,HANNAH             |
|                                         | 05:05 |       |        | SUB IN: BALDWIN,LEXIE                |
|                                         | 05:05 |       |        | SUB OUT: BYARD,MARIAH                |
| MICCED ODTD by OTOKEO OLIANEL           | 05:05 |       |        | SUB OUT: JASMINE,WEATHERSPOO         |
| MISSED 3PTR by STOKES,CHANEL            | 05:03 |       |        | DEDOLIND (DEE) L. TEAM               |
|                                         | 05:03 | 04.40 | 11.40  | REBOUND (DEF) by TEAM                |
| TUDNOVED L. MAQUINOTON VENTRA           | 04:57 | 31-12 | H 19   | GOOD! LAYUP by LAMPKINS,QUIERA [PNT] |
| TURNOVER by WASHINGTON,KENTRA           | 04:45 | 00.40 | 11.04  |                                      |
| FOLIN L. FLENING AGUITON                | 04:19 | 33-12 | H 21   | GOOD! LAYUP by LAMPKINS,QUIERA [PNT] |
| FOUL by FLEMING, ASHTON                 | 04:19 |       |        |                                      |
|                                         | 04:19 |       |        | MISSED FT by LAMPKINS,QUIERA         |
| REBOUND (DEF) by TEAM                   | 04:19 |       |        |                                      |
|                                         | 04:19 |       |        | FOUL by BOESINGER,HANNAH             |
| GOOD! 3PTR by WASHINGTON,KENTRA         | 04:02 | 33-15 | H 18   |                                      |
| ASSIST by CORELLA,MARIA                 | 04:02 |       |        |                                      |
|                                         | 03:40 |       |        | MISSED LAYUP by BALDWIN,LEXIE        |
|                                         | 03:40 |       |        | REBOUND (OFF) by BOESINGER,HANNAH    |
|                                         | 03:32 | 35-15 | H 20   | GOOD! LAYUP by BLACK,KIYANNA [PNT]   |
| MISSED 3PTR by STOKES,CHANEL            | 03:11 |       |        |                                      |

| VISITORS: WOF                           | Time  | Score | Margin | HOME: OHIO                        |
|-----------------------------------------|-------|-------|--------|-----------------------------------|
|                                         | 03:11 |       |        | REBOUND (DEF) by BOESINGER,HANNAH |
|                                         | 03:03 |       |        | MISSED LAYUP by BALDWIN,LEXIE     |
| REBOUND (DEF) by FLEMING, ASHTON        | 03:03 |       |        |                                   |
| MISSED LAYUP by FLEMING,ASHTON          | 02:38 |       |        |                                   |
| REBOUND (OFF) by FLEMING, ASHTON        | 02:38 |       |        |                                   |
| MISSED LAYUP by FLEMING,ASHTON          | 02:36 |       |        |                                   |
|                                         | 02:36 |       |        | REBOUND (DEF) by BALDWIN,LEXIE    |
|                                         | 02:28 |       |        | MISSED 3PTR by BOESINGER,HANNAH   |
| REBOUND (DEF) by TEAM                   | 02:28 |       |        |                                   |
| TIMEOUT MEDIA                           | 02:27 |       |        |                                   |
| MISSED JUMPER by PINHOLSTER,GRAYSON     | 02:24 |       |        |                                   |
|                                         | 02:24 |       |        | REBOUND (DEF) by BYARD, MARIAH    |
|                                         | 02:06 | 38-15 | H 23   | GOOD! 3PTR by KARLIS,KELLY        |
|                                         | 02:06 |       |        | ASSIST by JENKINS, YAMONIE        |
| TURNOVER by PINHOLSTER, GRAYSON         | 01:44 |       |        |                                   |
|                                         | 01:41 |       |        | STEAL by JENKINS, YAMONIE         |
| FOUL by STOKES, CHANEL                  | 01:34 |       |        |                                   |
| •                                       | 01:34 | 39-15 | H 24   | GOOD! FT by BOESINGER,HANNAH      |
|                                         | 01:34 |       |        | MISSED FT by BOESINGER,HANNAH     |
| REBOUND (DEF) by PINHOLSTER,GRAYSON     | 01:34 |       |        |                                   |
| SUB IN: JOYNER,KHADIJAH                 | 01:34 |       |        |                                   |
| SUB IN: PINHOLSTER, GRAYSON             | 01:34 |       |        |                                   |
| SUB IN: LAMBDIN, KELSEY                 | 01:34 |       |        |                                   |
| SUB IN: TRAYNOR,SARAH                   | 01:34 |       |        |                                   |
| SUB OUT: KIRBY,LAUREN                   | 01:34 |       |        |                                   |
| SUB OUT: CORELLA, MARIA                 | 01:34 |       |        |                                   |
| SUB OUT: FLEMING,ASHTON                 | 01:34 |       |        |                                   |
| MISSED JUMPER by JOYNER,KHADIJAH        | 01:17 |       |        |                                   |
| WIGGED COMPLET BY COTTNET I, KITADIDATT | 01:17 |       |        | REBOUND (DEF) by BALDWIN,LEXIE    |
|                                         | 00:53 |       |        | MISSED 3PTR by BALDWIN,LEXIE      |
|                                         | 00:53 |       |        | REBOUND (OFF) by KARLIS,KELLY     |
| EOUIL by JOYNED KHADHAH                 | 00:33 |       |        | NEBOOND (OIT) by NANEIS, NEELT    |
| FOUL by JOYNER,KHADIJAH                 |       |       |        | MICCED ET by DAI DWIN I EVIE      |
|                                         | 00:49 |       |        | MISSED FT by BALDWIN,LEXIE        |
|                                         | 00:49 | 40.45 | 11.05  | REBOUND (DEADB) by TEAM           |
| OUD IN KIDDY LAUDEN                     | 00:49 | 40-15 | H 25   | GOOD! FT by BALDWIN,LEXIE         |
| SUB IN: KIRBY,LAUREN                    | 00:49 |       |        |                                   |
| SUB OUT: JOYNER,KHADIJAH                | 00:49 |       |        |                                   |
|                                         | 00:49 |       |        | SUB IN: JASMINE, WEATHERSPOO      |
|                                         | 00:49 |       |        | SUB OUT: BALDWIN,LEXIE            |
|                                         | 00:28 |       |        | FOUL by JENKINS, YAMONIE          |
| MISSED 3PTR by LAMBDIN,KELSEY           | 00:27 |       |        |                                   |
|                                         | 00:27 |       |        | REBOUND (DEF) by BYARD,MARIAH     |
|                                         | 00:20 | 42-15 | H 27   | GOOD! LAYUP by KARLIS,KELLY [PNT] |
|                                         | 00:20 |       |        | ASSIST by BYARD,MARIAH            |
|                                         | 00:16 |       |        | FOUL by BOESINGER,HANNAH          |
| GOOD! LAYUP by TRAYNOR,SARAH [PNT]      | 00:02 | 42-17 | H 25   |                                   |