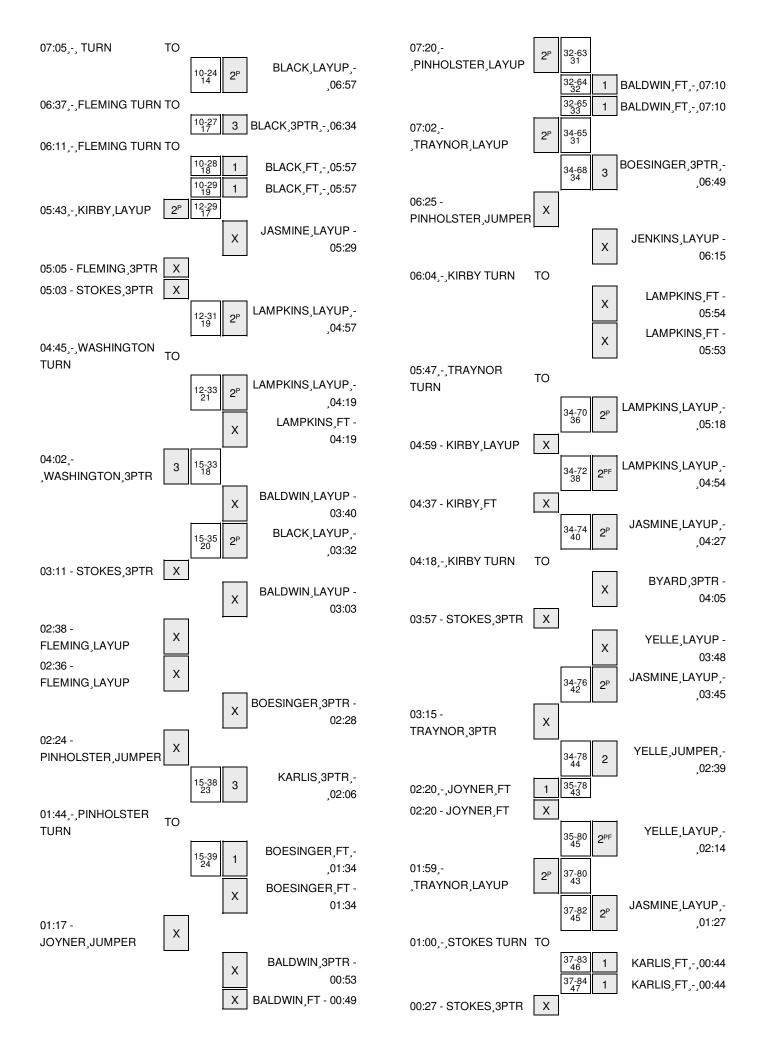

| VISITORS: WOF                           | Time  | Score | Margin | HOME: OHIO                           |
|-----------------------------------------|-------|-------|--------|--------------------------------------|
|                                         | 07:25 |       | -      | STEAL by LAMPKINS,QUIERA             |
| FOUL by JOYNER,KHADIJAH                 | 07:23 |       |        |                                      |
|                                         | 07:23 |       |        | TIMEOUT MEDIA                        |
|                                         | 07:23 | 21-10 | H 11   | GOOD! FT by LAMPKINS, QUIERA         |
|                                         | 07:23 | 22-10 | H 12   | GOOD! FT by LAMPKINS, QUIERA         |
| SUB IN: FLEMING, ASHTON                 | 07:23 |       |        |                                      |
| SUB OUT: WASHINGTON,KENTRA              | 07:23 |       |        |                                      |
| TURNOVER by TEAM                        | 07:05 |       |        |                                      |
| SUB IN: WASHINGTON,KENTRA               | 07:05 |       |        |                                      |
| SUB OUT: LAMBDIN,KELSEY                 | 07:05 |       |        |                                      |
|                                         | 06:57 | 24-10 | H 14   | GOOD! LAYUP by BLACK,KIYANNA [PNT]   |
|                                         | 06:57 |       |        | ASSIST by JENKINS, YAMONIE           |
| TURNOVER by FLEMING, ASHTON             | 06:37 |       |        |                                      |
| SUB IN: KIRBY,LAUREN                    | 06:37 |       |        |                                      |
| SUB OUT: STOKES,CHANEL                  | 06:37 |       |        |                                      |
| SUB OUT: JOYNER,KHADIJAH                | 06:37 |       |        |                                      |
| ·                                       | 06:34 | 27-10 | H 17   | GOOD! 3PTR by BLACK,KIYANNA          |
|                                         | 06:34 |       |        | ASSIST by JENKINS, YAMONIE           |
|                                         | 06:27 |       |        | FOUL by LAMPKINS,QUIERA              |
| TURNOVER by FLEMING, ASHTON             | 06:11 |       |        | , 5525, 2                            |
| FOUL by FLEMING, ASHTON                 | 06:11 |       |        |                                      |
| FOUL by STOKES,CHANEL                   | 05:57 |       |        |                                      |
| 1 3 2 3 3 1 3 1 2 1 3 1 3 1 3 1 3 1 3 1 | 05:57 | 28-10 | H 18   | GOOD! FT by BLACK,KIYANNA            |
|                                         | 05:57 | 29-10 | H 19   | GOOD! FT by BLACK,KIYANNA            |
| GOOD! LAYUP by KIRBY,LAUREN [PNT]       | 05:43 | 29-12 | H 17   | GOOD. IT BY BENOR, KITHING K         |
| ASSIST by TRAYNOR, SARAH                | 05:43 | 20 12 | 11 17  |                                      |
| Accier by HIATHON, CANAL                | 05:29 |       |        | MISSED LAYUP by JASMINE, WEATHERSPOO |
| REBOUND (DEF) by FLEMING, ASHTON        | 05:29 |       |        | MIGGED EXTOR BY UNGMINE, WEATHER OF  |
| MISSED 3PTR by FLEMING,ASHTON           | 05:05 |       |        |                                      |
| MIGGED SI TIT BY LEIMING, ASITTON       | 05:05 |       |        | BLOCK by LAMPKINS,QUIERA             |
| DEROLIND (OFF) by TEAM                  | 05:05 |       |        | BLOOK BY LAWIF KING, QUILITA         |
| REBOUND (OFF) by TEAM                   | 05:05 |       |        |                                      |
| SUB IN: CORELLA, MARIA                  | 05:05 |       |        |                                      |
| SUB OUT: TRAYNOR,SARAH                  |       |       |        | CLID IN DOESINGED HANNAH             |
|                                         | 05:05 |       |        | SUB IN: BOESINGER,HANNAH             |
|                                         | 05:05 |       |        | SUB IN: BALDWIN,LEXIE                |
|                                         | 05:05 |       |        | SUB OUT: BYARD,MARIAH                |
| MICCED ODTD by OTOKEO OLIANEL           | 05:05 |       |        | SUB OUT: JASMINE,WEATHERSPOO         |
| MISSED 3PTR by STOKES,CHANEL            | 05:03 |       |        | DEDOLIND (DEE) L. TEAM               |
|                                         | 05:03 | 04.40 | 11.40  | REBOUND (DEF) by TEAM                |
| TUDNOVED L. MAQUINOTON VENTRA           | 04:57 | 31-12 | H 19   | GOOD! LAYUP by LAMPKINS,QUIERA [PNT] |
| TURNOVER by WASHINGTON,KENTRA           | 04:45 | 00.40 | 11.04  |                                      |
| FOLIN L. FLENING AGUITON                | 04:19 | 33-12 | H 21   | GOOD! LAYUP by LAMPKINS,QUIERA [PNT] |
| FOUL by FLEMING, ASHTON                 | 04:19 |       |        |                                      |
|                                         | 04:19 |       |        | MISSED FT by LAMPKINS,QUIERA         |
| REBOUND (DEF) by TEAM                   | 04:19 |       |        |                                      |
|                                         | 04:19 |       |        | FOUL by BOESINGER,HANNAH             |
| GOOD! 3PTR by WASHINGTON,KENTRA         | 04:02 | 33-15 | H 18   |                                      |
| ASSIST by CORELLA,MARIA                 | 04:02 |       |        |                                      |
|                                         | 03:40 |       |        | MISSED LAYUP by BALDWIN,LEXIE        |
|                                         | 03:40 |       |        | REBOUND (OFF) by BOESINGER,HANNAH    |
|                                         | 03:32 | 35-15 | H 20   | GOOD! LAYUP by BLACK,KIYANNA [PNT]   |
| MISSED 3PTR by STOKES,CHANEL            | 03:11 |       |        |                                      |

| VISITORS: WOF                           | Time  | Score | Margin | HOME: OHIO                        |
|-----------------------------------------|-------|-------|--------|-----------------------------------|
|                                         | 03:11 |       |        | REBOUND (DEF) by BOESINGER,HANNAH |
|                                         | 03:03 |       |        | MISSED LAYUP by BALDWIN,LEXIE     |
| REBOUND (DEF) by FLEMING, ASHTON        | 03:03 |       |        |                                   |
| MISSED LAYUP by FLEMING,ASHTON          | 02:38 |       |        |                                   |
| REBOUND (OFF) by FLEMING, ASHTON        | 02:38 |       |        |                                   |
| MISSED LAYUP by FLEMING,ASHTON          | 02:36 |       |        |                                   |
|                                         | 02:36 |       |        | REBOUND (DEF) by BALDWIN,LEXIE    |
|                                         | 02:28 |       |        | MISSED 3PTR by BOESINGER,HANNAH   |
| REBOUND (DEF) by TEAM                   | 02:28 |       |        |                                   |
| TIMEOUT MEDIA                           | 02:27 |       |        |                                   |
| MISSED JUMPER by PINHOLSTER,GRAYSON     | 02:24 |       |        |                                   |
|                                         | 02:24 |       |        | REBOUND (DEF) by BYARD, MARIAH    |
|                                         | 02:06 | 38-15 | H 23   | GOOD! 3PTR by KARLIS,KELLY        |
|                                         | 02:06 |       |        | ASSIST by JENKINS, YAMONIE        |
| TURNOVER by PINHOLSTER, GRAYSON         | 01:44 |       |        |                                   |
|                                         | 01:41 |       |        | STEAL by JENKINS, YAMONIE         |
| FOUL by STOKES, CHANEL                  | 01:34 |       |        |                                   |
| •                                       | 01:34 | 39-15 | H 24   | GOOD! FT by BOESINGER,HANNAH      |
|                                         | 01:34 |       |        | MISSED FT by BOESINGER,HANNAH     |
| REBOUND (DEF) by PINHOLSTER,GRAYSON     | 01:34 |       |        |                                   |
| SUB IN: JOYNER,KHADIJAH                 | 01:34 |       |        |                                   |
| SUB IN: PINHOLSTER, GRAYSON             | 01:34 |       |        |                                   |
| SUB IN: LAMBDIN, KELSEY                 | 01:34 |       |        |                                   |
| SUB IN: TRAYNOR,SARAH                   | 01:34 |       |        |                                   |
| SUB OUT: KIRBY,LAUREN                   | 01:34 |       |        |                                   |
| SUB OUT: CORELLA, MARIA                 | 01:34 |       |        |                                   |
| SUB OUT: FLEMING,ASHTON                 | 01:34 |       |        |                                   |
| MISSED JUMPER by JOYNER,KHADIJAH        | 01:17 |       |        |                                   |
| WIGGED COMPLET BY COTTNET I, KITADIDATT | 01:17 |       |        | REBOUND (DEF) by BALDWIN,LEXIE    |
|                                         | 00:53 |       |        | MISSED 3PTR by BALDWIN,LEXIE      |
|                                         | 00:53 |       |        | REBOUND (OFF) by KARLIS,KELLY     |
| EOUIL by JOYNED KHADHAH                 | 00:33 |       |        | NEBOOND (OIT) by NANEIS, NEELT    |
| FOUL by JOYNER,KHADIJAH                 |       |       |        | MICCED ET by DAI DWIN I EVIE      |
|                                         | 00:49 |       |        | MISSED FT by BALDWIN,LEXIE        |
|                                         | 00:49 | 40.45 | 11.05  | REBOUND (DEADB) by TEAM           |
| OUD IN KIDDY LAUDEN                     | 00:49 | 40-15 | H 25   | GOOD! FT by BALDWIN,LEXIE         |
| SUB IN: KIRBY,LAUREN                    | 00:49 |       |        |                                   |
| SUB OUT: JOYNER,KHADIJAH                | 00:49 |       |        |                                   |
|                                         | 00:49 |       |        | SUB IN: JASMINE, WEATHERSPOO      |
|                                         | 00:49 |       |        | SUB OUT: BALDWIN,LEXIE            |
|                                         | 00:28 |       |        | FOUL by JENKINS, YAMONIE          |
| MISSED 3PTR by LAMBDIN,KELSEY           | 00:27 |       |        |                                   |
|                                         | 00:27 |       |        | REBOUND (DEF) by BYARD,MARIAH     |
|                                         | 00:20 | 42-15 | H 27   | GOOD! LAYUP by KARLIS,KELLY [PNT] |
|                                         | 00:20 |       |        | ASSIST by BYARD,MARIAH            |
|                                         | 00:16 |       |        | FOUL by BOESINGER,HANNAH          |
| GOOD! LAYUP by TRAYNOR,SARAH [PNT]      | 00:02 | 42-17 | H 25   |                                   |

### WOF vs OHIO 11/17/2014; 7:00 p.m. at Athens, OH Period 2 Play-By-Play

| VISITORS: WOF                     | Time  | Score | Margin | HOME: OHIO                       |
|-----------------------------------|-------|-------|--------|----------------------------------|
| MISSED LAYUP by WASHINGTON,KENTRA | 19:41 |       |        | _                                |
|                                   | 19:41 |       |        | REBOUND (DEF) by BYARD, MARIAH   |
|                                   | 19:31 |       |        | MISSED LAYUP by YELLE,KAT        |
| REBOUND (DEF) by KIRBY,LAUREN     | 19:31 |       |        |                                  |
| TURNOVER by TEAM                  | 19:12 |       |        |                                  |
|                                   | 18:53 |       |        | TURNOVER by LAMPKINS, QUIERA     |
|                                   | 18:36 |       |        | FOUL by BALDWIN,LEXIE            |
| GOOD! FT by CORELLA,MARIA         | 18:36 | 42-18 | H 24   |                                  |
| MISSED FT by CORELLA, MARIA       | 18:36 |       |        |                                  |
|                                   | 18:36 |       |        | REBOUND (DEF) by BALDWIN,LEXIE   |
|                                   | 18:07 |       |        | TURNOVER by YELLE,KAT            |
| STEAL by WASHINGTON, KENTRA       | 18:05 |       |        |                                  |
| TURNOVER by FLEMING, ASHTON       | 17:59 |       |        |                                  |
|                                   | 17:58 |       |        | STEAL by BYARD, MARIAH           |
|                                   | 17:50 |       |        | MISSED 3PTR by BYARD, MARIAH     |
| REBOUND (DEF) by FLEMING, ASHTON  | 17:50 |       |        |                                  |
| MISSED JUMPER by CORELLA, MARIA   | 17:34 |       |        |                                  |
|                                   | 17:34 |       |        | REBOUND (DEF) by BLACK,KIYANNA   |
|                                   | 17:26 |       |        | MISSED LAYUP by LAMPKINS, QUIERA |
| REBOUND (DEF) by FLEMING, ASHTON  | 17:26 |       |        |                                  |
| MISSED JUMPER by STOKES, CHANEL   | 17:10 |       |        |                                  |
|                                   | 17:10 |       |        | REBOUND (DEF) by BLACK,KIYANNA   |
| FOUL by WASHINGTON, KENTRA        | 17:03 |       |        |                                  |
|                                   | 17:03 | 43-18 | H 25   | GOOD! FT by BYARD,MARIAH         |
|                                   | 17:03 | 44-18 | H 26   | GOOD! FT by BYARD, MARIAH        |
| SUB IN: JOYNER,KHADIJAH           | 17:03 |       |        |                                  |
| SUB IN: PINHOLSTER, GRAYSON       | 17:03 |       |        |                                  |
| SUB OUT: KIRBY,LAUREN             | 17:03 |       |        |                                  |
| SUB OUT: WASHINGTON,KENTRA        | 17:03 |       |        |                                  |
|                                   | 17:03 |       |        | SUB IN: JENKINS, YAMONIE         |
|                                   | 17:03 |       |        | SUB OUT: YELLE,KAT               |
| MISSED LAYUP by CORELLA, MARIA    | 16:37 |       |        |                                  |
| REBOUND (OFF) by CORELLA, MARIA   | 16:37 |       |        |                                  |
| TURNOVER by CORELLA, MARIA        | 16:36 |       |        |                                  |
|                                   | 16:26 |       |        | TURNOVER by BLACK,KIYANNA        |
| TURNOVER by FLEMING, ASHTON       | 16:16 |       |        |                                  |
|                                   | 16:16 |       |        | SUB IN: BOESINGER,HANNAH         |
|                                   | 16:16 |       |        | SUB IN: JASMINE, WEATHERSPOO     |
|                                   | 16:16 |       |        | SUB OUT: LAMPKINS,QUIERA         |
|                                   | 16:16 |       |        | SUB OUT: BALDWIN,LEXIE           |
|                                   | 16:05 |       |        | FOUL by BOESINGER,HANNAH         |
|                                   | 16:05 |       |        | TURNOVER by BOESINGER, HANNAH    |
|                                   | 15:57 |       |        | FOUL by JASMINE, WEATHERSPOO     |
| TIMEOUT MEDIA                     | 15:57 |       |        |                                  |
| MISSED JUMPER by STOKES,CHANEL    | 15:54 |       |        |                                  |
| REBOUND (OFF) by FLEMING, ASHTON  | 15:54 |       |        |                                  |
|                                   | 15:51 |       |        | FOUL by JASMINE, WEATHERSPOO     |

| VISITORS: WOF                        | Time  | Score | Margin | HOME: OHIO                              |
|--------------------------------------|-------|-------|--------|-----------------------------------------|
|                                      | 15:51 |       |        | TIMEOUT 30SEC                           |
| GOOD! FT by FLEMING, ASHTON          | 15:51 | 44-19 | H 25   |                                         |
| GOOD! FT by FLEMING, ASHTON          | 15:51 | 44-20 | H 24   |                                         |
| FOUL by PINHOLSTER, GRAYSON          | 15:35 |       |        |                                         |
|                                      | 15:32 |       |        | MISSED 3PTR by BYARD, MARIAH            |
| REBOUND (DEF) by PINHOLSTER, GRAYSON | 15:32 |       |        | •                                       |
| TURNOVER by PINHOLSTER, GRAYSON      | 15:29 |       |        |                                         |
|                                      | 15:22 |       |        | MISSED 3PTR by BLACK,KIYANNA            |
|                                      | 15:22 |       |        | REBOUND (OFF) by JASMINE, WEATHERSPOO   |
| FOUL by JOYNER,KHADIJAH              | 15:19 |       |        | (3.17, 2) 3.13.11.12,112.11.11.21.13.   |
|                                      | 15:19 |       |        | MISSED FT by JASMINE, WEATHERSPOO       |
|                                      | 15:19 |       |        | REBOUND (DEADB) by TEAM                 |
|                                      | 15:19 | 45-20 | H 25   | GOOD! FT by JASMINE, WEATHERSPOO        |
| SUB IN: WASHINGTON,KENTRA            | 15:19 | 45-20 | 1123   | GOOD: I T by GAOMINE, WEATHERST GO      |
| SUB OUT: PINHOLSTER, GRAYSON         | 15:19 |       |        |                                         |
| MISSED JUMPER by CORELLA, MARIA      | 15:19 |       |        |                                         |
| WISSED JUMPER by CORELLA, MARIA      |       |       |        | DEDOLIND (DEE) has LACAMINE WEATHERODOO |
| FOUR A OTOLOGO OLIANIEL              | 15:01 |       |        | REBOUND (DEF) by JASMINE, WEATHERSPOO   |
| FOUL by STOKES,CHANEL                | 14:50 |       |        |                                         |
|                                      | 14:50 | 46-20 | H 26   | GOOD! FT by JASMINE, WEATHERSPOO        |
|                                      | 14:50 | 47-20 | H 27   | GOOD! FT by JASMINE, WEATHERSPOO        |
| TURNOVER by CORELLA, MARIA           | 14:35 |       |        |                                         |
|                                      | 14:34 |       |        | STEAL by BLACK,KIYANNA                  |
| FOUL by STOKES,CHANEL                | 14:32 |       |        |                                         |
| SUB IN: TRAYNOR,SARAH                | 14:32 |       |        |                                         |
| SUB OUT: STOKES,CHANEL               | 14:32 |       |        |                                         |
|                                      | 14:31 |       |        | MISSED 3PTR by BLACK,KIYANNA            |
| REBOUND (DEF) by WASHINGTON, KENTRA  | 14:31 |       |        |                                         |
| TURNOVER by JOYNER,KHADIJAH          | 14:16 |       |        |                                         |
|                                      | 14:14 |       |        | STEAL by JENKINS, YAMONIE               |
|                                      | 14:00 | 49-20 | H 29   | GOOD! LAYUP by BLACK,KIYANNA [PNT]      |
| SUB IN: KIRBY,LAUREN                 | 13:46 |       |        |                                         |
| SUB OUT: JOYNER,KHADIJAH             | 13:46 |       |        |                                         |
|                                      | 13:46 |       |        | SUB IN: YELLE,KAT                       |
|                                      | 13:46 |       |        | SUB IN: KARLIS,KELLY                    |
|                                      | 13:46 |       |        | SUB IN: LAMPKINS, QUIERA                |
|                                      | 13:46 |       |        | SUB OUT: BYARD,MARIAH                   |
|                                      | 13:46 |       |        | SUB OUT: BOESINGER,HANNAH               |
|                                      | 13:46 |       |        | SUB OUT: JENKINS, YAMONIE               |
|                                      | 13:38 |       |        | FOUL by KARLIS,KELLY                    |
|                                      | 13:34 |       |        | FOUL by BLACK,KIYANNA                   |
| MISSED LAYUP by WASHINGTON,KENTRA    | 13:27 |       |        | 1 GOL By BENON, NITH WAY                |
| REBOUND (OFF) by FLEMING, ASHTON     | 13:27 |       |        |                                         |
| GOOD! LAYUP by KIRBY,LAUREN [PNT]    | 13:19 | 49-22 | H 27   |                                         |
|                                      | 13:19 | 49-22 | П 21   |                                         |
| ASSIST by TRAYNOR,SARAH              |       | FO 00 | 11.00  | COOR ORTE by MARIE MELLY                |
|                                      | 12:48 | 52-22 | H 30   | GOOD! 3PTR by KARLIS,KELLY              |
| MICCED OPTO by WACHINGTON VENTRA     | 12:48 |       |        | ASSIST by JASMINE,WEATHERSPOO           |
| MISSED 3PTR by WASHINGTON,KENTRA     | 12:30 |       |        |                                         |
|                                      | 12:30 |       |        | REBOUND (DEF) by TEAM                   |
|                                      | 12:16 |       |        | MISSED 3PTR by BLACK,KIYANNA            |
|                                      | 12:16 |       |        | REBOUND (OFF) by LAMPKINS,QUIERA        |
|                                      | 12:11 |       |        | FOUL by LAMPKINS,QUIERA                 |
|                                      | 12:11 |       |        | TURNOVER by LAMPKINS, QUIERA            |

| VISITORS: WOF                    | Time  | Score | Margin | HOME: OHIO                              |
|----------------------------------|-------|-------|--------|-----------------------------------------|
| GOOD! JUMPER by FLEMING, ASHTON  | 11:57 | 52-24 | H 28   |                                         |
|                                  | 11:40 |       |        | MISSED LAYUP by JASMINE, WEATHERSPOO    |
| REBOUND (DEF) by TRAYNOR,SARAH   | 11:40 |       |        |                                         |
| TIMEOUT MEDIA                    | 11:31 |       |        |                                         |
|                                  | 11:31 |       |        | SUB IN: BYARD,MARIAH                    |
|                                  | 11:31 |       |        | SUB OUT: BLACK,KIYANNA                  |
|                                  | 11:21 |       |        | FOUL by JASMINE, WEATHERSPOO            |
| MISSED LAYUP by KIRBY,LAUREN     | 11:05 |       |        | •                                       |
| ·                                | 11:05 |       |        | BLOCK by KARLIS,KELLY                   |
| REBOUND (OFF) by KIRBY,LAUREN    | 11:03 |       |        | •                                       |
| GOOD! 3PTR by TRAYNOR,SARAH      | 10:52 | 52-27 | H 25   |                                         |
| ASSIST by CORELLA,MARIA          | 10:52 |       |        |                                         |
| ,                                | 10:30 | 55-27 | H 28   | GOOD! 3PTR by KARLIS,KELLY              |
|                                  | 10:30 |       |        | ASSIST by JASMINE, WEATHERSPOO          |
| MISSED 3PTR by FLEMING, ASHTON   | 10:15 |       |        | ,,,,,,,,,,,,,,,,,,,,,,,,,,,,,,,,,,,,,,, |
|                                  | 10:15 |       |        | REBOUND (DEF) by LAMPKINS,QUIERA        |
| FOUL by FLEMING, ASHTON          | 10:08 |       |        | TIEBOOND (BEI') BY ENWITHING, QOIETIN   |
| TOOL by T LEMING, ASTITON        | 10:08 | 56-27 | H 29   | GOOD! FT by YELLE,KAT                   |
|                                  | 10:08 | 57-27 | H 30   | GOOD! FT by YELLE,KAT                   |
| SUB IN: LAMBDIN,KELSEY           | 10:08 | 31-21 | 1130   | GOOD! I by TELLE, KAT                   |
|                                  | 10:08 |       |        |                                         |
| SUB OUT: FLEMING, ASHTON         |       |       |        | CUD IN. DAL DIAMALI EVIE                |
|                                  | 10:08 |       |        | SUB IN: BALDWIN, LEXIE                  |
|                                  | 10:08 |       |        | SUB IN: BLACK,KIYANNA                   |
|                                  | 10:08 |       |        | SUB OUT: KARLIS,KELLY                   |
|                                  | 10:08 |       |        | SUB OUT: JASMINE, WEATHERSPOO           |
| MISSED 3PTR by WASHINGTON,KENTRA | 09:53 |       |        |                                         |
| REBOUND (OFF) by LAMBDIN,KELSEY  | 09:53 |       |        |                                         |
| GOOD! 3PTR by CORELLA,MARIA      | 09:46 | 57-30 | H 27   |                                         |
| ASSIST by LAMBDIN,KELSEY         | 09:46 |       |        |                                         |
|                                  | 09:37 | 60-30 | H 30   | GOOD! 3PTR by BLACK,KIYANNA             |
|                                  | 09:37 |       |        | ASSIST by YELLE,KAT                     |
| TURNOVER by TRAYNOR, SARAH       | 09:19 |       |        |                                         |
|                                  | 09:17 |       |        | STEAL by KARLIS,KELLY                   |
| FOUL by WASHINGTON, KENTRA       | 09:15 |       |        |                                         |
|                                  | 09:15 |       |        | MISSED FT by KARLIS, KELLY              |
| REBOUND (DEF) by JOYNER,KHADIJAH | 09:15 |       |        |                                         |
| SUB IN: JOYNER,KHADIJAH          | 09:15 |       |        |                                         |
| SUB OUT: KIRBY,LAUREN            | 09:15 |       |        |                                         |
|                                  | 09:15 |       |        | SUB IN: KARLIS,KELLY                    |
|                                  | 09:15 |       |        | SUB OUT: BYARD,MARIAH                   |
| MISSED 3PTR by WASHINGTON,KENTRA | 09:08 |       |        |                                         |
|                                  | 09:08 |       |        | REBOUND (DEF) by TEAM                   |
| SUB IN: PINHOLSTER, GRAYSON      | 08:51 |       |        |                                         |
| SUB OUT: WASHINGTON, KENTRA      | 08:51 |       |        |                                         |
|                                  | 08:44 |       |        | MISSED JUMPER by BLACK,KIYANNA          |
| REBOUND (DEF) by JOYNER,KHADIJAH | 08:44 |       |        |                                         |
| MISSED LAYUP by TRAYNOR,SARAH    | 08:34 |       |        |                                         |
| , ,,                             | 08:34 |       |        | BLOCK by KARLIS,KELLY                   |
|                                  | 08:32 |       |        | REBOUND (DEF) by KARLIS,KELLY           |
| FOUL by JOYNER,KHADIJAH          | 08:19 |       |        | ( ) = ,                                 |
| .,                               | 08:19 |       |        | MISSED FT by BALDWIN,LEXIE              |
|                                  | 08:19 |       |        | REBOUND (DEADB) by TEAM                 |
|                                  | 33.10 |       |        | (52.155) 5, 12.11                       |