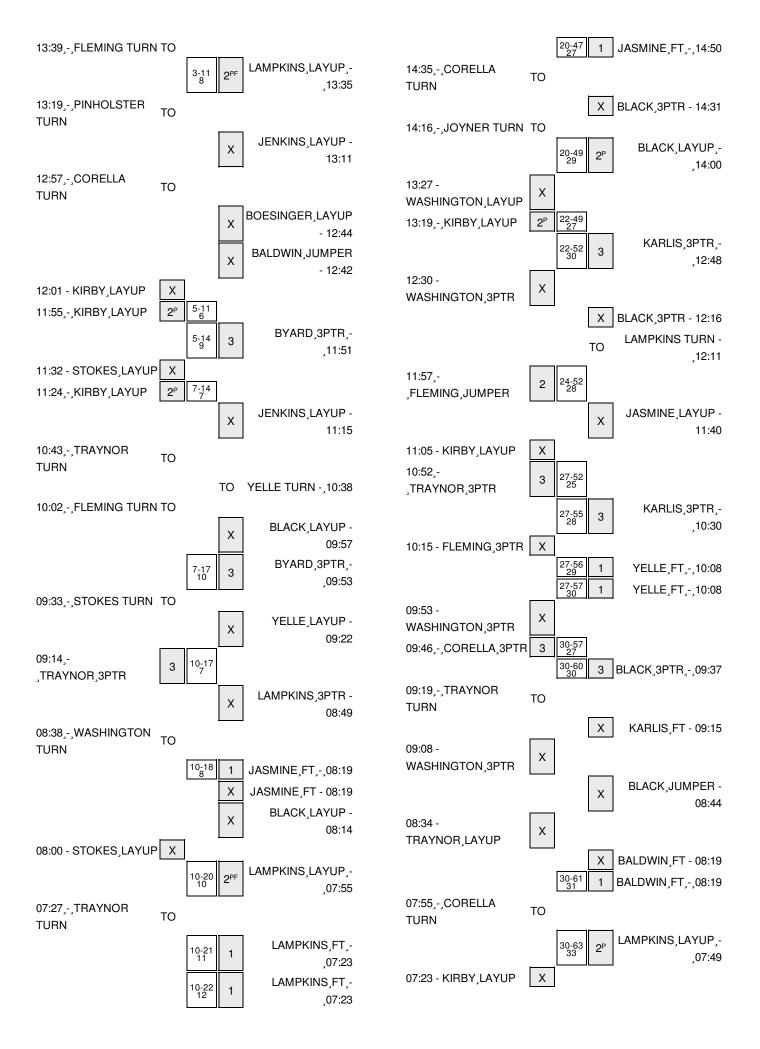

| VISITORS: WOF                       | Time  | Score | Margin | HOME: OHIO                              |
|-------------------------------------|-------|-------|--------|-----------------------------------------|
|                                     | 16:10 |       |        | SUB OUT: BYARD,MARIAH                   |
|                                     | 16:10 |       |        | SUB OUT: YELLE,KAT                      |
|                                     | 15:57 |       |        | TIMEOUT MEDIA                           |
| TURNOVER by CORELLA, MARIA          | 15:44 |       |        |                                         |
|                                     | 15:42 |       |        | STEAL by LAMPKINS, QUIERA               |
|                                     | 15:36 | 7-0   | H 7    | GOOD! 3PTR by BLACK,KIYANNA             |
|                                     | 15:36 |       |        | ASSIST by BOESINGER,HANNAH              |
| MISSED JUMPER by CORELLA, MARIA     | 15:16 |       |        |                                         |
|                                     | 15:16 |       |        | REBOUND (DEF) by JASMINE, WEATHERSPOO   |
|                                     | 15:01 |       |        | MISSED LAYUP by JASMINE, WEATHERSPOO    |
| BLOCK by JOYNER,KHADIJAH            | 15:01 |       |        |                                         |
| REBOUND (DEF) by WASHINGTON, KENTRA | 14:58 |       |        |                                         |
| SUB IN: FLEMING,ASHTON              | 14:40 |       |        |                                         |
| SUB OUT: TRAYNOR,SARAH              | 14:40 |       |        |                                         |
| MISSED JUMPER by STOKES, CHANEL     | 14:28 |       |        |                                         |
|                                     | 14:28 |       |        | REBOUND (DEF) by BLACK,KIYANNA          |
|                                     | 14:17 | 9-0   | H 9    | GOOD! JUMPER by BLACK,KIYANNA           |
| GOOD! 3PTR by WASHINGTON,KENTRA     | 14:07 | 9-3   | H 6    |                                         |
|                                     | 13:55 |       |        | MISSED LAYUP by JASMINE, WEATHERSPOO    |
| BLOCK by STOKES, CHANEL             | 13:55 |       |        |                                         |
| REBOUND (DEF) by FLEMING, ASHTON    | 13:45 |       |        |                                         |
| TURNOVER by FLEMING, ASHTON         | 13:39 |       |        |                                         |
|                                     | 13:37 |       |        | STEAL by LAMPKINS,QUIERA                |
|                                     | 13:35 | 11-3  | H 8    | GOOD! LAYUP by LAMPKINS,QUIERA [FB/PNT] |
| TIMEOUT 30SEC                       | 13:32 |       |        |                                         |
| SUB IN: KIRBY,LAUREN                | 13:32 |       |        |                                         |
| SUB IN: PINHOLSTER, GRAYSON         | 13:32 |       |        |                                         |
| SUB OUT: JOYNER,KHADIJAH            | 13:32 |       |        |                                         |
| SUB OUT: WASHINGTON,KENTRA          | 13:32 |       |        |                                         |
|                                     | 13:32 |       |        | SUB IN: BYARD,MARIAH                    |
|                                     | 13:32 |       |        | SUB IN: KARLIS,KELLY                    |
|                                     | 13:32 |       |        | SUB IN: BALDWIN,LEXIE                   |
|                                     | 13:32 |       |        | SUB OUT: BLACK,KIYANNA                  |
|                                     | 13:32 |       |        | SUB OUT: LAMPKINS,QUIERA                |
|                                     | 13:32 |       |        | SUB OUT: JASMINE, WEATHERSPOO           |
| TURNOVER by PINHOLSTER, GRAYSON     | 13:19 |       |        |                                         |
|                                     | 13:17 |       |        | STEAL by BALDWIN,LEXIE                  |
|                                     | 13:11 |       |        | MISSED LAYUP by JENKINS, YAMONIE        |
| REBOUND (DEF) by CORELLA, MARIA     | 13:11 |       |        |                                         |
| FOUL by CORELLA, MARIA              | 12:57 |       |        |                                         |
| TURNOVER by CORELLA, MARIA          | 12:57 |       |        |                                         |
| SUB IN: TRAYNOR, SARAH              | 12:57 |       |        |                                         |
| SUB OUT: CORELLA,MARIA              | 12:57 |       |        |                                         |
|                                     | 12:44 |       |        | MISSED LAYUP by BOESINGER,HANNAH        |
|                                     | 12:44 |       |        | REBOUND (OFF) by TEAM                   |
|                                     | 12:42 |       |        | MISSED JUMPER by BALDWIN,LEXIE          |
| REBOUND (DEF) by FLEMING, ASHTON    | 12:42 |       |        |                                         |
| MISSED LAYUP by KIRBY,LAUREN        | 12:01 |       |        |                                         |
|                                     | 12:01 |       |        | BLOCK by KARLIS,KELLY                   |
| REBOUND (OFF) by KIRBY,LAUREN       | 11:59 |       |        |                                         |
| GOOD! LAYUP by KIRBY,LAUREN [PNT]   | 11:55 | 11-5  | H 6    |                                         |
|                                     | 11:51 | 14-5  | H 9    | GOOD! 3PTR by BYARD,MARIAH              |

| VISITORS: WOF                        | Time  | Score | Margin   | HOME: OHIO                              |
|--------------------------------------|-------|-------|----------|-----------------------------------------|
| Tion one. Well                       | 11:51 | 00010 | - Margin | ASSIST by JENKINS, YAMONIE              |
| MISSED LAYUP by STOKES,CHANEL        | 11:32 |       |          |                                         |
| REBOUND (OFF) by PINHOLSTER,GRAYSON  | 11:32 |       |          |                                         |
| GOOD! LAYUP by KIRBY,LAUREN [PNT]    | 11:24 | 14-7  | H 7      |                                         |
| GOOD. EXTOR By KINET, EXCHENT [FIXT] | 11:15 |       |          | MISSED LAYUP by JENKINS, YAMONIE        |
| REBOUND (DEF) by PINHOLSTER, GRAYSON | 11:15 |       |          | MIGGED EXTOR BY CENTURES, FAMOUNE       |
| TURNOVER by TRAYNOR, SARAH           | 10:43 |       |          |                                         |
| TURNOVER BY TRATINON, SARAFI         |       |       |          | TIMEOUT MEDIA                           |
| CUID IN AMACUINICTON MENT DA         | 10:43 |       |          | TIMEOUT MEDIA                           |
| SUB IN: WASHINGTON, KENTRA           | 10:43 |       |          |                                         |
| SUB OUT: PINHOLSTER,GRAYSON          | 10:43 |       |          | OLID IN DI ACICICIVANINA                |
|                                      | 10:43 |       |          | SUB IN: BLACK,KIYANNA                   |
|                                      | 10:43 |       |          | SUB IN: YELLE,KAT                       |
|                                      | 10:43 |       |          | SUB OUT: JENKINS, YAMONIE               |
|                                      | 10:43 |       |          | SUB OUT: BOESINGER,HANNAH               |
|                                      | 10:38 |       |          | TURNOVER by YELLE,KAT                   |
|                                      | 10:03 |       |          | SUB IN: LAMPKINS,QUIERA                 |
|                                      | 10:03 |       |          | SUB OUT: KARLIS,KELLY                   |
| TURNOVER by FLEMING, ASHTON          | 10:02 |       |          |                                         |
|                                      | 09:58 |       |          | STEAL by YELLE,KAT                      |
|                                      | 09:57 |       |          | MISSED LAYUP by BLACK,KIYANNA           |
|                                      | 09:57 |       |          | REBOUND (OFF) by LAMPKINS, QUIERA       |
|                                      | 09:53 | 17-7  | H 10     | GOOD! 3PTR by BYARD,MARIAH              |
|                                      | 09:53 |       |          | ASSIST by LAMPKINS, QUIERA              |
| TURNOVER by STOKES,CHANEL            | 09:33 |       |          |                                         |
| SUB IN: LAMBDIN,KELSEY               | 09:33 |       |          |                                         |
| SUB OUT: FLEMING, ASHTON             | 09:33 |       |          |                                         |
| 1, 1                                 | 09:22 |       |          | MISSED LAYUP by YELLE,KAT               |
| REBOUND (DEF) by KIRBY,LAUREN        | 09:22 |       |          | <b>,</b>                                |
| GOOD! 3PTR by TRAYNOR,SARAH          | 09:14 | 17-10 | H 7      |                                         |
| ASSIST by WASHINGTON,KENTRA          | 09:14 | 17 10 | 117      |                                         |
| Acolor by Whorling Tory, NEWTON      | 08:49 |       |          | MISSED 3PTR by LAMPKINS,QUIERA          |
| REBOUND (DEF) by STOKES,CHANEL       | 08:49 |       |          | WIGGED OF TIT BY EAWN KING, QUIETTA     |
| · · · · ·                            | 08:38 |       |          |                                         |
| FOUL by WASHINGTON, KENTRA           |       |       |          |                                         |
| TURNOVER by WASHINGTON, KENTRA       | 08:38 |       |          |                                         |
| SUB IN: JOYNER,KHADIJAH              | 08:38 |       |          |                                         |
| SUB OUT: KIRBY,LAUREN                | 08:38 |       |          |                                         |
|                                      | 08:38 |       |          | SUB IN: JENKINS, YAMONIE                |
|                                      | 08:38 |       |          | SUB IN: JASMINE, WEATHERSPOO            |
|                                      | 08:38 |       |          | SUB OUT: YELLE,KAT                      |
|                                      | 08:38 |       |          | SUB OUT: BALDWIN,LEXIE                  |
| FOUL by LAMBDIN, KELSEY              | 08:19 |       |          |                                         |
|                                      | 08:19 | 18-10 | H 8      | GOOD! FT by JASMINE, WEATHERSPOO        |
|                                      | 08:19 |       |          | MISSED FT by JASMINE, WEATHERSPOO       |
|                                      | 08:19 |       |          | REBOUND (OFF) by LAMPKINS, QUIERA       |
|                                      | 08:14 |       |          | MISSED LAYUP by BLACK,KIYANNA           |
| REBOUND (DEF) by WASHINGTON, KENTRA  | 08:14 |       |          |                                         |
| MISSED LAYUP by STOKES, CHANEL       | 08:00 |       |          |                                         |
|                                      | 08:00 |       |          | BLOCK by JASMINE, WEATHERSPOO           |
|                                      | 07:58 |       |          | REBOUND (DEF) by BLACK,KIYANNA          |
|                                      | 07:55 | 20-10 | H 10     | GOOD! LAYUP by LAMPKINS,QUIERA [FB/PNT] |
|                                      | 07:55 |       |          | ASSIST by BLACK,KIYANNA                 |
| TURNOVER by TRAYNOR, SARAH           | 07:27 |       |          |                                         |

| VISITORS: WOF                           | Time  | Score | Margin | HOME: OHIO                           |
|-----------------------------------------|-------|-------|--------|--------------------------------------|
|                                         | 07:25 |       | -      | STEAL by LAMPKINS,QUIERA             |
| FOUL by JOYNER,KHADIJAH                 | 07:23 |       |        |                                      |
|                                         | 07:23 |       |        | TIMEOUT MEDIA                        |
|                                         | 07:23 | 21-10 | H 11   | GOOD! FT by LAMPKINS, QUIERA         |
|                                         | 07:23 | 22-10 | H 12   | GOOD! FT by LAMPKINS, QUIERA         |
| SUB IN: FLEMING, ASHTON                 | 07:23 |       |        |                                      |
| SUB OUT: WASHINGTON,KENTRA              | 07:23 |       |        |                                      |
| TURNOVER by TEAM                        | 07:05 |       |        |                                      |
| SUB IN: WASHINGTON,KENTRA               | 07:05 |       |        |                                      |
| SUB OUT: LAMBDIN,KELSEY                 | 07:05 |       |        |                                      |
|                                         | 06:57 | 24-10 | H 14   | GOOD! LAYUP by BLACK,KIYANNA [PNT]   |
|                                         | 06:57 |       |        | ASSIST by JENKINS, YAMONIE           |
| TURNOVER by FLEMING, ASHTON             | 06:37 |       |        |                                      |
| SUB IN: KIRBY,LAUREN                    | 06:37 |       |        |                                      |
| SUB OUT: STOKES,CHANEL                  | 06:37 |       |        |                                      |
| SUB OUT: JOYNER,KHADIJAH                | 06:37 |       |        |                                      |
| ·                                       | 06:34 | 27-10 | H 17   | GOOD! 3PTR by BLACK,KIYANNA          |
|                                         | 06:34 |       |        | ASSIST by JENKINS, YAMONIE           |
|                                         | 06:27 |       |        | FOUL by LAMPKINS,QUIERA              |
| TURNOVER by FLEMING, ASHTON             | 06:11 |       |        | , 5525, 2                            |
| FOUL by FLEMING, ASHTON                 | 06:11 |       |        |                                      |
| FOUL by STOKES,CHANEL                   | 05:57 |       |        |                                      |
| 1 3 2 3 3 1 3 1 2 1 3 1 3 1 3 1 3 1 3 1 | 05:57 | 28-10 | H 18   | GOOD! FT by BLACK,KIYANNA            |
|                                         | 05:57 | 29-10 | H 19   | GOOD! FT by BLACK,KIYANNA            |
| GOOD! LAYUP by KIRBY,LAUREN [PNT]       | 05:43 | 29-12 | H 17   | GOOD. IT BY BENOR, KITHING K         |
| ASSIST by TRAYNOR, SARAH                | 05:43 | 20 12 | 11 17  |                                      |
| Accier by HIATHON, CANAL                | 05:29 |       |        | MISSED LAYUP by JASMINE, WEATHERSPOO |
| REBOUND (DEF) by FLEMING, ASHTON        | 05:29 |       |        | MIGGED EXTOR BY UNGMINE, WEATHER OF  |
| MISSED 3PTR by FLEMING,ASHTON           | 05:05 |       |        |                                      |
| MIGGED SI TIT BY LEIMING, ASITTON       | 05:05 |       |        | BLOCK by LAMPKINS,QUIERA             |
| DEROLIND (OFF) by TEAM                  | 05:05 |       |        | BLOOK BY LAWIF KING, QUILITA         |
| REBOUND (OFF) by TEAM                   | 05:05 |       |        |                                      |
| SUB IN: CORELLA, MARIA                  | 05:05 |       |        |                                      |
| SUB OUT: TRAYNOR,SARAH                  |       |       |        | CLID IN DOESINGED HANNAH             |
|                                         | 05:05 |       |        | SUB IN: BOESINGER,HANNAH             |
|                                         | 05:05 |       |        | SUB IN: BALDWIN,LEXIE                |
|                                         | 05:05 |       |        | SUB OUT: BYARD,MARIAH                |
| MICCED ODTD by OTOKEO OLIANEL           | 05:05 |       |        | SUB OUT: JASMINE,WEATHERSPOO         |
| MISSED 3PTR by STOKES,CHANEL            | 05:03 |       |        | DEDOLIND (DEE) L. TEAM               |
|                                         | 05:03 | 04.40 | 11.40  | REBOUND (DEF) by TEAM                |
| TUDNOVED L. MAQUINOTON VENTRA           | 04:57 | 31-12 | H 19   | GOOD! LAYUP by LAMPKINS,QUIERA [PNT] |
| TURNOVER by WASHINGTON,KENTRA           | 04:45 | 00.40 | 11.04  |                                      |
| FOLIN L. FLENING AGUITON                | 04:19 | 33-12 | H 21   | GOOD! LAYUP by LAMPKINS,QUIERA [PNT] |
| FOUL by FLEMING, ASHTON                 | 04:19 |       |        |                                      |
|                                         | 04:19 |       |        | MISSED FT by LAMPKINS,QUIERA         |
| REBOUND (DEF) by TEAM                   | 04:19 |       |        |                                      |
|                                         | 04:19 |       |        | FOUL by BOESINGER,HANNAH             |
| GOOD! 3PTR by WASHINGTON,KENTRA         | 04:02 | 33-15 | H 18   |                                      |
| ASSIST by CORELLA,MARIA                 | 04:02 |       |        |                                      |
|                                         | 03:40 |       |        | MISSED LAYUP by BALDWIN,LEXIE        |
|                                         | 03:40 |       |        | REBOUND (OFF) by BOESINGER,HANNAH    |
|                                         | 03:32 | 35-15 | H 20   | GOOD! LAYUP by BLACK,KIYANNA [PNT]   |
| MISSED 3PTR by STOKES,CHANEL            | 03:11 |       |        |                                      |

| VISITORS: WOF                           | Time  | Score | Margin | HOME: OHIO                        |
|-----------------------------------------|-------|-------|--------|-----------------------------------|
|                                         | 03:11 |       |        | REBOUND (DEF) by BOESINGER,HANNAH |
|                                         | 03:03 |       |        | MISSED LAYUP by BALDWIN,LEXIE     |
| REBOUND (DEF) by FLEMING, ASHTON        | 03:03 |       |        |                                   |
| MISSED LAYUP by FLEMING,ASHTON          | 02:38 |       |        |                                   |
| REBOUND (OFF) by FLEMING, ASHTON        | 02:38 |       |        |                                   |
| MISSED LAYUP by FLEMING,ASHTON          | 02:36 |       |        |                                   |
|                                         | 02:36 |       |        | REBOUND (DEF) by BALDWIN,LEXIE    |
|                                         | 02:28 |       |        | MISSED 3PTR by BOESINGER,HANNAH   |
| REBOUND (DEF) by TEAM                   | 02:28 |       |        |                                   |
| TIMEOUT MEDIA                           | 02:27 |       |        |                                   |
| MISSED JUMPER by PINHOLSTER,GRAYSON     | 02:24 |       |        |                                   |
|                                         | 02:24 |       |        | REBOUND (DEF) by BYARD, MARIAH    |
|                                         | 02:06 | 38-15 | H 23   | GOOD! 3PTR by KARLIS,KELLY        |
|                                         | 02:06 |       |        | ASSIST by JENKINS, YAMONIE        |
| TURNOVER by PINHOLSTER, GRAYSON         | 01:44 |       |        |                                   |
|                                         | 01:41 |       |        | STEAL by JENKINS, YAMONIE         |
| FOUL by STOKES, CHANEL                  | 01:34 |       |        |                                   |
| •                                       | 01:34 | 39-15 | H 24   | GOOD! FT by BOESINGER,HANNAH      |
|                                         | 01:34 |       |        | MISSED FT by BOESINGER,HANNAH     |
| REBOUND (DEF) by PINHOLSTER,GRAYSON     | 01:34 |       |        |                                   |
| SUB IN: JOYNER,KHADIJAH                 | 01:34 |       |        |                                   |
| SUB IN: PINHOLSTER, GRAYSON             | 01:34 |       |        |                                   |
| SUB IN: LAMBDIN, KELSEY                 | 01:34 |       |        |                                   |
| SUB IN: TRAYNOR,SARAH                   | 01:34 |       |        |                                   |
| SUB OUT: KIRBY,LAUREN                   | 01:34 |       |        |                                   |
| SUB OUT: CORELLA, MARIA                 | 01:34 |       |        |                                   |
| SUB OUT: FLEMING,ASHTON                 | 01:34 |       |        |                                   |
| MISSED JUMPER by JOYNER,KHADIJAH        | 01:17 |       |        |                                   |
| WIGGED COMPLET BY COTTNET I, KITADIDATT | 01:17 |       |        | REBOUND (DEF) by BALDWIN,LEXIE    |
|                                         | 00:53 |       |        | MISSED 3PTR by BALDWIN,LEXIE      |
|                                         | 00:53 |       |        | REBOUND (OFF) by KARLIS,KELLY     |
| EOUIL by JOYNED KHADHAH                 | 00:33 |       |        | NEBOOND (OIT) by NANEIS, NEELT    |
| FOUL by JOYNER,KHADIJAH                 |       |       |        | MICCED ET by DAI DWIN I EVIE      |
|                                         | 00:49 |       |        | MISSED FT by BALDWIN,LEXIE        |
|                                         | 00:49 | 40.45 | 11.05  | REBOUND (DEADB) by TEAM           |
| OUD IN KIDDY LAUDEN                     | 00:49 | 40-15 | H 25   | GOOD! FT by BALDWIN,LEXIE         |
| SUB IN: KIRBY,LAUREN                    | 00:49 |       |        |                                   |
| SUB OUT: JOYNER,KHADIJAH                | 00:49 |       |        |                                   |
|                                         | 00:49 |       |        | SUB IN: JASMINE, WEATHERSPOO      |
|                                         | 00:49 |       |        | SUB OUT: BALDWIN,LEXIE            |
|                                         | 00:28 |       |        | FOUL by JENKINS, YAMONIE          |
| MISSED 3PTR by LAMBDIN,KELSEY           | 00:27 |       |        |                                   |
|                                         | 00:27 |       |        | REBOUND (DEF) by BYARD,MARIAH     |
|                                         | 00:20 | 42-15 | H 27   | GOOD! LAYUP by KARLIS,KELLY [PNT] |
|                                         | 00:20 |       |        | ASSIST by BYARD,MARIAH            |
|                                         | 00:16 |       |        | FOUL by BOESINGER,HANNAH          |
| GOOD! LAYUP by TRAYNOR,SARAH [PNT]      | 00:02 | 42-17 | H 25   |                                   |