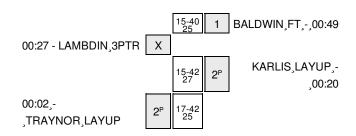

| VISITORS: WOF                           | Time  | Score | Margin | HOME: OHIO                        |
|-----------------------------------------|-------|-------|--------|-----------------------------------|
|                                         | 03:11 |       |        | REBOUND (DEF) by BOESINGER,HANNAH |
|                                         | 03:03 |       |        | MISSED LAYUP by BALDWIN,LEXIE     |
| REBOUND (DEF) by FLEMING, ASHTON        | 03:03 |       |        |                                   |
| MISSED LAYUP by FLEMING,ASHTON          | 02:38 |       |        |                                   |
| REBOUND (OFF) by FLEMING, ASHTON        | 02:38 |       |        |                                   |
| MISSED LAYUP by FLEMING,ASHTON          | 02:36 |       |        |                                   |
|                                         | 02:36 |       |        | REBOUND (DEF) by BALDWIN,LEXIE    |
|                                         | 02:28 |       |        | MISSED 3PTR by BOESINGER,HANNAH   |
| REBOUND (DEF) by TEAM                   | 02:28 |       |        |                                   |
| TIMEOUT MEDIA                           | 02:27 |       |        |                                   |
| MISSED JUMPER by PINHOLSTER,GRAYSON     | 02:24 |       |        |                                   |
|                                         | 02:24 |       |        | REBOUND (DEF) by BYARD, MARIAH    |
|                                         | 02:06 | 38-15 | H 23   | GOOD! 3PTR by KARLIS,KELLY        |
|                                         | 02:06 |       |        | ASSIST by JENKINS, YAMONIE        |
| TURNOVER by PINHOLSTER, GRAYSON         | 01:44 |       |        |                                   |
|                                         | 01:41 |       |        | STEAL by JENKINS, YAMONIE         |
| FOUL by STOKES, CHANEL                  | 01:34 |       |        |                                   |
| •                                       | 01:34 | 39-15 | H 24   | GOOD! FT by BOESINGER,HANNAH      |
|                                         | 01:34 |       |        | MISSED FT by BOESINGER,HANNAH     |
| REBOUND (DEF) by PINHOLSTER,GRAYSON     | 01:34 |       |        |                                   |
| SUB IN: JOYNER,KHADIJAH                 | 01:34 |       |        |                                   |
| SUB IN: PINHOLSTER, GRAYSON             | 01:34 |       |        |                                   |
| SUB IN: LAMBDIN, KELSEY                 | 01:34 |       |        |                                   |
| SUB IN: TRAYNOR,SARAH                   | 01:34 |       |        |                                   |
| SUB OUT: KIRBY,LAUREN                   | 01:34 |       |        |                                   |
| SUB OUT: CORELLA, MARIA                 | 01:34 |       |        |                                   |
| SUB OUT: FLEMING,ASHTON                 | 01:34 |       |        |                                   |
| MISSED JUMPER by JOYNER,KHADIJAH        | 01:17 |       |        |                                   |
| WIGGED COMPLET BY COTTNET I, KITADIDATT | 01:17 |       |        | REBOUND (DEF) by BALDWIN,LEXIE    |
|                                         | 00:53 |       |        | MISSED 3PTR by BALDWIN,LEXIE      |
|                                         | 00:53 |       |        | REBOUND (OFF) by KARLIS,KELLY     |
| EOUIL by JOYNED KHADHAH                 | 00:33 |       |        | NEBOOND (OIT) by NANEIS, NEELT    |
| FOUL by JOYNER,KHADIJAH                 |       |       |        | MICCED ET by DAI DWIN I EVIE      |
|                                         | 00:49 |       |        | MISSED FT by BALDWIN,LEXIE        |
|                                         | 00:49 | 40.45 | 11.05  | REBOUND (DEADB) by TEAM           |
| OUD IN KIDDY LAUDEN                     | 00:49 | 40-15 | H 25   | GOOD! FT by BALDWIN,LEXIE         |
| SUB IN: KIRBY,LAUREN                    | 00:49 |       |        |                                   |
| SUB OUT: JOYNER,KHADIJAH                | 00:49 |       |        |                                   |
|                                         | 00:49 |       |        | SUB IN: JASMINE, WEATHERSPOO      |
|                                         | 00:49 |       |        | SUB OUT: BALDWIN,LEXIE            |
|                                         | 00:28 |       |        | FOUL by JENKINS, YAMONIE          |
| MISSED 3PTR by LAMBDIN,KELSEY           | 00:27 |       |        |                                   |
|                                         | 00:27 |       |        | REBOUND (DEF) by BYARD,MARIAH     |
|                                         | 00:20 | 42-15 | H 27   | GOOD! LAYUP by KARLIS,KELLY [PNT] |
|                                         | 00:20 |       |        | ASSIST by BYARD,MARIAH            |
|                                         | 00:16 |       |        | FOUL by BOESINGER,HANNAH          |
| GOOD! LAYUP by TRAYNOR,SARAH [PNT]      | 00:02 | 42-17 | H 25   |                                   |