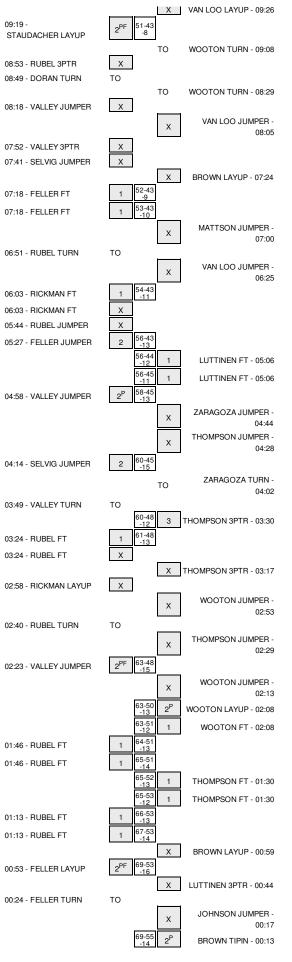

#### Montana vs Portland 12/14/2014; 2:00 PM at Portland, Ore. (Chiles Center) Period 1 Play-By-Play

| VISITORS: Montana                 | Time  | Score | Margin | HOME: Portland                       |
|-----------------------------------|-------|-------|--------|--------------------------------------|
| MISSED LAYUP by RICKMAN,MAGGIE    | 19:44 |       |        |                                      |
|                                   | 19:44 |       |        | REBOUND (DEF) by THOMPSON, CASSANDRA |
|                                   | 19:25 |       |        | MISSED 3PTR by BROWN, CASSANDRA      |
| REBOUND (DEF) by RUBEL, KELLIE    | 19:25 |       |        |                                      |
| MISSED 3PTR by FELLER, MCCALLE    | 19:00 |       |        |                                      |
| REBOUND (OFF) by SELVIG, CARLY    | 19:00 |       |        |                                      |
| GOOD! 3PTR by RUBEL, KELLIE       | 18:51 | 0-3   | V 3    |                                      |
| ASSIST by FELLER, MCCALLE         | 18:51 |       |        |                                      |
|                                   | 18:35 |       |        | FOUL by WOOTON, JASMINE              |
|                                   | 18:35 |       |        | TURNOVER by WOOTON, JASMINE          |
| MISSED JUMPER by RICKMAN, MAGGIE  | 18:22 |       |        |                                      |
|                                   | 18:22 |       |        | REBOUND (DEF) by BROWN, CASSANDRA    |
|                                   | 18:06 | 2-3   | V 1    | GOOD! JUMPER by LUTTINEN, KAR        |
| GOOD! 3PTR by RUBEL, KELLIE       | 17:42 | 2-6   | V 4    |                                      |
| ASSIST by VALLEY,KAYLEIGH         | 17:42 |       |        |                                      |
|                                   | 17:30 |       |        | MISSED LAYUP by ZARAGOZA, SARA       |
| BLOCK by SELVIG, CARLY            | 17:30 |       |        |                                      |
|                                   | 17:29 |       |        | REBOUND (OFF) by TEAM                |
|                                   | 17:22 |       |        | MISSED LAYUP by ZARAGOZA, SARA       |
| REBOUND (DEF) by RICKMAN,MAGGIE   | 17:22 |       |        |                                      |
| TURNOVER by RICKMAN, MAGGIE       | 16:54 |       |        |                                      |
|                                   | 16:53 |       |        | STEAL by BROWN, CASSANDRA            |
|                                   | 16:25 |       |        | MISSED JUMPER by ZARAGOZA, SARA      |
|                                   | 16:25 |       |        | REBOUND (OFF) by THOMPSON, CASSANDRA |
|                                   | 16:18 |       |        | MISSED JUMPER by THOMPSON, CASSANDRA |
| REBOUND (DEF) by SELVIG, CARLY    | 16:18 |       |        |                                      |
| FOUL by RUBEL, KELLIE             | 16:15 |       |        |                                      |
| TURNOVER by RUBEL, KELLIE         | 16:15 |       |        |                                      |
|                                   | 16:15 |       |        | SUB IN: MATTSON, HANNAH              |
|                                   | 16:15 |       |        | SUB OUT: BROWN, CASSANDRA            |
|                                   | 16:04 |       |        | MISSED JUMPER by ZARAGOZA, SARA      |
| REBOUND (DEF) by RICKMAN, MAGGIE  | 16:04 |       |        |                                      |
|                                   | 15:56 |       |        | FOUL by LUTTINEN,KARI                |
| TIMEOUT MEDIA                     | 15:56 |       |        |                                      |
| GOOD! 3PTR by VALLEY,KAYLEIGH     | 15:52 | 2-9   | V 7    |                                      |
| ASSIST by RUBEL,KELLIE            | 15:52 |       |        |                                      |
|                                   | 15:30 | 4-9   | V 5    | GOOD! LAYUP by ZARAGOZA, SARA        |
|                                   | 15:30 |       |        | ASSIST by WOOTON, JASMINE            |
| FOUL by SELVIG, CARLY             | 15:30 |       |        |                                      |
|                                   | 15:30 |       |        | MISSED FT by ZARAGOZA, SARA          |
| REBOUND (DEF) by FELLER, MCCALLE  | 15:30 |       |        |                                      |
|                                   | 15:30 |       |        | SUB IN: VAN LOO,KAYLIE               |
|                                   | 15:30 |       |        | SUB OUT: WOOTON, JASMINE             |
| GOOD! 3PTR by FELLER, MCCALLE     | 15:17 | 4-12  | V 8    |                                      |
|                                   | 15:02 | 6-12  | V 6    | GOOD! JUMPER by LUTTINEN, KARI       |
| MISSED 3PTR by RICKMAN, MAGGIE    | 14:38 |       |        |                                      |
| REBOUND (OFF) by VALLEY, KAYLEIGH | 14:38 |       |        |                                      |
| GOOD! 3PTR by RUBEL, KELLIE       | 14:25 | 6-15  | V 9    |                                      |
|                                   | 14:19 |       |        | TIMEOUT 30SEC                        |
| SUB IN: DORAN, HANNAH             | 14:19 |       |        |                                      |
| SUB IN: ISAAK,MEKAYLA             | 14:19 |       |        |                                      |
| SUB OUT: FELLER, MCCALLE          | 14:19 |       |        |                                      |
| SUB OUT: RICKMAN, MAGGIE          | 14:19 |       |        |                                      |
|                                   | 14:19 |       |        | SUB IN: BROWN, CASSANDRA             |
|                                   | 14:19 |       |        | SUB OUT: ZARAGOZA,SARA               |
| FOUL by RUBEL, KELLIE             | 14:15 |       |        |                                      |
|                                   | 14:12 |       |        | MISSED JUMPER by THOMPSON, CASSANDRA |
| REBOUND (DEF) by ISAAK,MEKAYLA    | 14:12 |       |        |                                      |
| MISSED LAYUP by SELVIG, CARLY     | 13:58 |       |        |                                      |
|                                   | 13:58 |       |        | REBOUND (DEF) by VAN LOO,KAYLIE      |
| SUB IN: STAUDACHER, RACHEL        | 13:53 |       |        |                                      |
| SUB IN: SIMS,ALYCIA               | 13:53 |       |        |                                      |
| SUB OUT: SELVIG,CARLY             | 13:53 |       |        |                                      |
| SUB OUT: ISAAK,MEKAYLA            | 13:53 |       |        |                                      |
|                                   | 13:51 |       |        | TURNOVER by VAN LOO,KAYLIE           |
| STEAL by DORAN, HANNAH            | 13:50 |       |        |                                      |
| TURNOVER by DORAN, HANNAH         | 13:46 |       |        |                                      |
|                                   | 13:46 |       |        | SUB IN: WOOTON, JASMINE              |
|                                   | 13:46 |       |        | SUB OUT: LUTTINEN,KAR                |
|                                   | 13:36 |       |        | TURNOVER by MATTSON,HANNAH           |
| STEAL by ISAAK,MEKAYLA            | 13:35 |       |        |                                      |
| GOOD! LAYUP by RUBEL,KELLIE       | 13:33 | 6-17  | V 11   |                                      |
| ASSIST by ISAAK,MEKAYLA           | 13:33 | 017   |        |                                      |
| SUB IN: FELLER, MCCALLE           | 13:21 |       |        |                                      |
| SSS III. I ZEEEI,MOONEEE          | 15.21 |       |        |                                      |