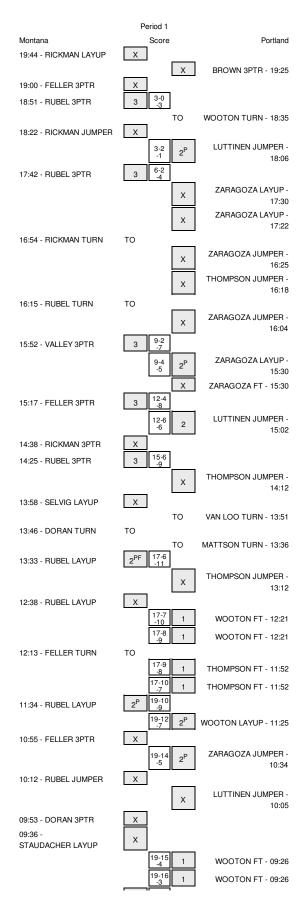

#### Montana vs Portland 12/14/2014; 2:00 PM at Portland, Ore. (Chiles Center) Period 1 Play-By-Play

| VISITORS: Montana                 | Time  | Score | Margin | HOME: Portland                       |
|-----------------------------------|-------|-------|--------|--------------------------------------|
| MISSED LAYUP by RICKMAN,MAGGIE    | 19:44 |       |        |                                      |
|                                   | 19:44 |       |        | REBOUND (DEF) by THOMPSON, CASSANDRA |
|                                   | 19:25 |       |        | MISSED 3PTR by BROWN, CASSANDRA      |
| REBOUND (DEF) by RUBEL, KELLIE    | 19:25 |       |        |                                      |
| MISSED 3PTR by FELLER, MCCALLE    | 19:00 |       |        |                                      |
| REBOUND (OFF) by SELVIG, CARLY    | 19:00 |       |        |                                      |
| GOOD! 3PTR by RUBEL, KELLIE       | 18:51 | 0-3   | V 3    |                                      |
| ASSIST by FELLER, MCCALLE         | 18:51 |       |        |                                      |
|                                   | 18:35 |       |        | FOUL by WOOTON, JASMINE              |
|                                   | 18:35 |       |        | TURNOVER by WOOTON, JASMINE          |
| MISSED JUMPER by RICKMAN, MAGGIE  | 18:22 |       |        |                                      |
|                                   | 18:22 |       |        | REBOUND (DEF) by BROWN, CASSANDRA    |
|                                   | 18:06 | 2-3   | V 1    | GOOD! JUMPER by LUTTINEN, KAR        |
| GOOD! 3PTR by RUBEL, KELLIE       | 17:42 | 2-6   | V 4    |                                      |
| ASSIST by VALLEY,KAYLEIGH         | 17:42 |       |        |                                      |
|                                   | 17:30 |       |        | MISSED LAYUP by ZARAGOZA, SARA       |
| BLOCK by SELVIG, CARLY            | 17:30 |       |        |                                      |
|                                   | 17:29 |       |        | REBOUND (OFF) by TEAM                |
|                                   | 17:22 |       |        | MISSED LAYUP by ZARAGOZA, SARA       |
| REBOUND (DEF) by RICKMAN,MAGGIE   | 17:22 |       |        |                                      |
| TURNOVER by RICKMAN, MAGGIE       | 16:54 |       |        |                                      |
|                                   | 16:53 |       |        | STEAL by BROWN, CASSANDRA            |
|                                   | 16:25 |       |        | MISSED JUMPER by ZARAGOZA, SARA      |
|                                   | 16:25 |       |        | REBOUND (OFF) by THOMPSON, CASSANDRA |
|                                   | 16:18 |       |        | MISSED JUMPER by THOMPSON, CASSANDRA |
| REBOUND (DEF) by SELVIG, CARLY    | 16:18 |       |        |                                      |
| FOUL by RUBEL, KELLIE             | 16:15 |       |        |                                      |
| TURNOVER by RUBEL, KELLIE         | 16:15 |       |        |                                      |
|                                   | 16:15 |       |        | SUB IN: MATTSON, HANNAH              |
|                                   | 16:15 |       |        | SUB OUT: BROWN, CASSANDRA            |
|                                   | 16:04 |       |        | MISSED JUMPER by ZARAGOZA, SARA      |
| REBOUND (DEF) by RICKMAN, MAGGIE  | 16:04 |       |        |                                      |
|                                   | 15:56 |       |        | FOUL by LUTTINEN,KARI                |
| TIMEOUT MEDIA                     | 15:56 |       |        |                                      |
| GOOD! 3PTR by VALLEY,KAYLEIGH     | 15:52 | 2-9   | V 7    |                                      |
| ASSIST by RUBEL,KELLIE            | 15:52 |       |        |                                      |
|                                   | 15:30 | 4-9   | V 5    | GOOD! LAYUP by ZARAGOZA, SARA        |
|                                   | 15:30 |       |        | ASSIST by WOOTON, JASMINE            |
| FOUL by SELVIG, CARLY             | 15:30 |       |        |                                      |
|                                   | 15:30 |       |        | MISSED FT by ZARAGOZA, SARA          |
| REBOUND (DEF) by FELLER, MCCALLE  | 15:30 |       |        |                                      |
|                                   | 15:30 |       |        | SUB IN: VAN LOO,KAYLIE               |
|                                   | 15:30 |       |        | SUB OUT: WOOTON, JASMINE             |
| GOOD! 3PTR by FELLER, MCCALLE     | 15:17 | 4-12  | V 8    |                                      |
|                                   | 15:02 | 6-12  | V 6    | GOOD! JUMPER by LUTTINEN, KARI       |
| MISSED 3PTR by RICKMAN, MAGGIE    | 14:38 |       |        |                                      |
| REBOUND (OFF) by VALLEY, KAYLEIGH | 14:38 |       |        |                                      |
| GOOD! 3PTR by RUBEL, KELLIE       | 14:25 | 6-15  | V 9    |                                      |
|                                   | 14:19 |       |        | TIMEOUT 30SEC                        |
| SUB IN: DORAN, HANNAH             | 14:19 |       |        |                                      |
| SUB IN: ISAAK,MEKAYLA             | 14:19 |       |        |                                      |
| SUB OUT: FELLER, MCCALLE          | 14:19 |       |        |                                      |
| SUB OUT: RICKMAN, MAGGIE          | 14:19 |       |        |                                      |
|                                   | 14:19 |       |        | SUB IN: BROWN, CASSANDRA             |
|                                   | 14:19 |       |        | SUB OUT: ZARAGOZA,SARA               |
| FOUL by RUBEL, KELLIE             | 14:15 |       |        |                                      |
|                                   | 14:12 |       |        | MISSED JUMPER by THOMPSON, CASSANDRA |
| REBOUND (DEF) by ISAAK,MEKAYLA    | 14:12 |       |        |                                      |
| MISSED LAYUP by SELVIG, CARLY     | 13:58 |       |        |                                      |
|                                   | 13:58 |       |        | REBOUND (DEF) by VAN LOO,KAYLIE      |
| SUB IN: STAUDACHER, RACHEL        | 13:53 |       |        |                                      |
| SUB IN: SIMS,ALYCIA               | 13:53 |       |        |                                      |
| SUB OUT: SELVIG,CARLY             | 13:53 |       |        |                                      |
| SUB OUT: ISAAK,MEKAYLA            | 13:53 |       |        |                                      |
|                                   | 13:51 |       |        | TURNOVER by VAN LOO,KAYLIE           |
| STEAL by DORAN, HANNAH            | 13:50 |       |        |                                      |
| TURNOVER by DORAN, HANNAH         | 13:46 |       |        |                                      |
|                                   | 13:46 |       |        | SUB IN: WOOTON, JASMINE              |
|                                   | 13:46 |       |        | SUB OUT: LUTTINEN,KAR                |
|                                   | 13:36 |       |        | TURNOVER by MATTSON,HANNAH           |
| STEAL by ISAAK,MEKAYLA            | 13:35 |       |        |                                      |
| GOOD! LAYUP by RUBEL,KELLIE       | 13:33 | 6-17  | V 11   |                                      |
| ASSIST by ISAAK,MEKAYLA           | 13:33 | 017   |        |                                      |
| SUB IN: FELLER, MCCALLE           | 13:21 |       |        |                                      |
| SSS III. I ZEEEI,MOONEEE          | 15.21 |       |        |                                      |