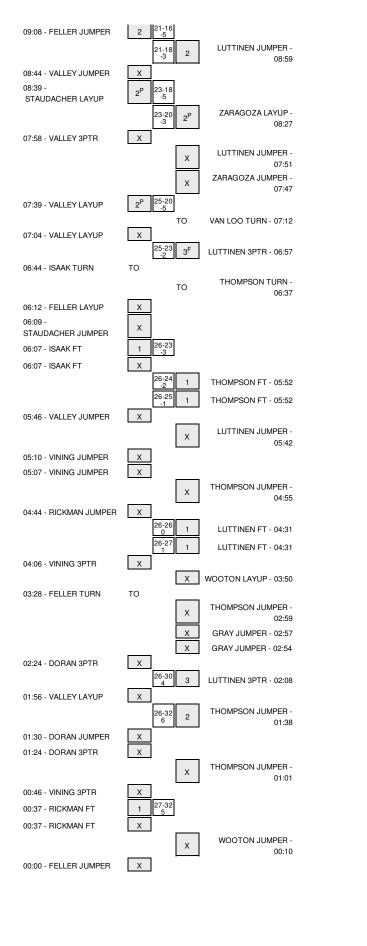

#### Montana vs Portland 12/14/2014; 2:00 PM at Portland, Ore. (Chiles Center) Period 1 Play-By-Play

| VISITORS: Montana                 | Time  | Score | Margin | HOME: Portland                       |
|-----------------------------------|-------|-------|--------|--------------------------------------|
| MISSED LAYUP by RICKMAN,MAGGIE    | 19:44 |       |        |                                      |
|                                   | 19:44 |       |        | REBOUND (DEF) by THOMPSON, CASSANDRA |
|                                   | 19:25 |       |        | MISSED 3PTR by BROWN, CASSANDRA      |
| REBOUND (DEF) by RUBEL, KELLIE    | 19:25 |       |        |                                      |
| MISSED 3PTR by FELLER, MCCALLE    | 19:00 |       |        |                                      |
| REBOUND (OFF) by SELVIG, CARLY    | 19:00 |       |        |                                      |
| GOOD! 3PTR by RUBEL, KELLIE       | 18:51 | 0-3   | V 3    |                                      |
| ASSIST by FELLER, MCCALLE         | 18:51 |       |        |                                      |
|                                   | 18:35 |       |        | FOUL by WOOTON, JASMINE              |
|                                   | 18:35 |       |        | TURNOVER by WOOTON, JASMINE          |
| MISSED JUMPER by RICKMAN, MAGGIE  | 18:22 |       |        |                                      |
|                                   | 18:22 |       |        | REBOUND (DEF) by BROWN, CASSANDRA    |
|                                   | 18:06 | 2-3   | V 1    | GOOD! JUMPER by LUTTINEN, KAR        |
| GOOD! 3PTR by RUBEL, KELLIE       | 17:42 | 2-6   | V 4    |                                      |
| ASSIST by VALLEY,KAYLEIGH         | 17:42 |       |        |                                      |
|                                   | 17:30 |       |        | MISSED LAYUP by ZARAGOZA, SARA       |
| BLOCK by SELVIG, CARLY            | 17:30 |       |        |                                      |
|                                   | 17:29 |       |        | REBOUND (OFF) by TEAM                |
|                                   | 17:22 |       |        | MISSED LAYUP by ZARAGOZA, SARA       |
| REBOUND (DEF) by RICKMAN,MAGGIE   | 17:22 |       |        |                                      |
| TURNOVER by RICKMAN, MAGGIE       | 16:54 |       |        |                                      |
|                                   | 16:53 |       |        | STEAL by BROWN, CASSANDRA            |
|                                   | 16:25 |       |        | MISSED JUMPER by ZARAGOZA, SARA      |
|                                   | 16:25 |       |        | REBOUND (OFF) by THOMPSON, CASSANDRA |
|                                   | 16:18 |       |        | MISSED JUMPER by THOMPSON, CASSANDRA |
| REBOUND (DEF) by SELVIG, CARLY    | 16:18 |       |        |                                      |
| FOUL by RUBEL, KELLIE             | 16:15 |       |        |                                      |
| TURNOVER by RUBEL, KELLIE         | 16:15 |       |        |                                      |
|                                   | 16:15 |       |        | SUB IN: MATTSON, HANNAH              |
|                                   | 16:15 |       |        | SUB OUT: BROWN, CASSANDRA            |
|                                   | 16:04 |       |        | MISSED JUMPER by ZARAGOZA, SARA      |
| REBOUND (DEF) by RICKMAN, MAGGIE  | 16:04 |       |        |                                      |
|                                   | 15:56 |       |        | FOUL by LUTTINEN,KARI                |
| TIMEOUT MEDIA                     | 15:56 |       |        |                                      |
| GOOD! 3PTR by VALLEY,KAYLEIGH     | 15:52 | 2-9   | V 7    |                                      |
| ASSIST by RUBEL,KELLIE            | 15:52 |       |        |                                      |
|                                   | 15:30 | 4-9   | V 5    | GOOD! LAYUP by ZARAGOZA, SARA        |
|                                   | 15:30 |       |        | ASSIST by WOOTON, JASMINE            |
| FOUL by SELVIG, CARLY             | 15:30 |       |        |                                      |
|                                   | 15:30 |       |        | MISSED FT by ZARAGOZA, SARA          |
| REBOUND (DEF) by FELLER, MCCALLE  | 15:30 |       |        |                                      |
|                                   | 15:30 |       |        | SUB IN: VAN LOO,KAYLIE               |
|                                   | 15:30 |       |        | SUB OUT: WOOTON, JASMINE             |
| GOOD! 3PTR by FELLER, MCCALLE     | 15:17 | 4-12  | V 8    |                                      |
|                                   | 15:02 | 6-12  | V 6    | GOOD! JUMPER by LUTTINEN, KARI       |
| MISSED 3PTR by RICKMAN, MAGGIE    | 14:38 |       |        |                                      |
| REBOUND (OFF) by VALLEY, KAYLEIGH | 14:38 |       |        |                                      |
| GOOD! 3PTR by RUBEL, KELLIE       | 14:25 | 6-15  | V 9    |                                      |
|                                   | 14:19 |       |        | TIMEOUT 30SEC                        |
| SUB IN: DORAN, HANNAH             | 14:19 |       |        |                                      |
| SUB IN: ISAAK,MEKAYLA             | 14:19 |       |        |                                      |
| SUB OUT: FELLER, MCCALLE          | 14:19 |       |        |                                      |
| SUB OUT: RICKMAN, MAGGIE          | 14:19 |       |        |                                      |
|                                   | 14:19 |       |        | SUB IN: BROWN, CASSANDRA             |
|                                   | 14:19 |       |        | SUB OUT: ZARAGOZA,SARA               |
| FOUL by RUBEL, KELLIE             | 14:15 |       |        |                                      |
|                                   | 14:12 |       |        | MISSED JUMPER by THOMPSON, CASSANDRA |
| REBOUND (DEF) by ISAAK,MEKAYLA    | 14:12 |       |        |                                      |
| MISSED LAYUP by SELVIG, CARLY     | 13:58 |       |        |                                      |
|                                   | 13:58 |       |        | REBOUND (DEF) by VAN LOO,KAYLIE      |
| SUB IN: STAUDACHER, RACHEL        | 13:53 |       |        |                                      |
| SUB IN: SIMS,ALYCIA               | 13:53 |       |        |                                      |
| SUB OUT: SELVIG,CARLY             | 13:53 |       |        |                                      |
| SUB OUT: ISAAK,MEKAYLA            | 13:53 |       |        |                                      |
|                                   | 13:51 |       |        | TURNOVER by VAN LOO,KAYLIE           |
| STEAL by DORAN, HANNAH            | 13:50 |       |        |                                      |
| TURNOVER by DORAN, HANNAH         | 13:46 |       |        |                                      |
|                                   | 13:46 |       |        | SUB IN: WOOTON, JASMINE              |
|                                   | 13:46 |       |        | SUB OUT: LUTTINEN,KAR                |
|                                   | 13:36 |       |        | TURNOVER by MATTSON,HANNAH           |
| STEAL by ISAAK,MEKAYLA            | 13:35 |       |        |                                      |
| GOOD! LAYUP by RUBEL,KELLIE       | 13:33 | 6-17  | V 11   |                                      |
| ASSIST by ISAAK,MEKAYLA           | 13:33 | 017   |        |                                      |
| SUB IN: FELLER, MCCALLE           | 13:21 |       |        |                                      |
| SSS III. I ZEEEI,MOONEEE          | 15.21 |       |        |                                      |