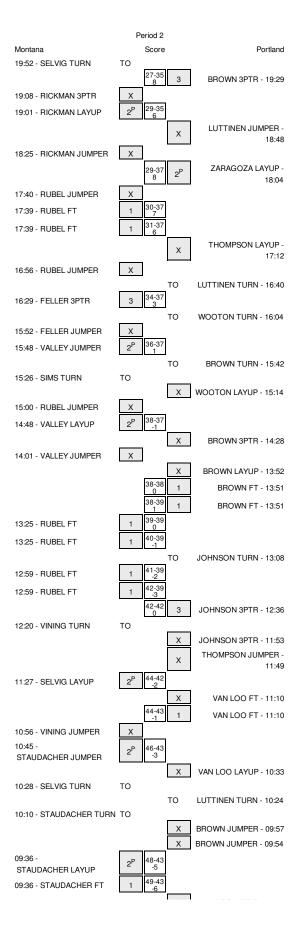

#### Montana vs Portland 12/14/2014; 2:00 PM at Portland, Ore. (Chiles Center) Period 1 Play-By-Play

| VISITORS: Montana                 | Time  | Score | Margin | HOME: Portland                       |
|-----------------------------------|-------|-------|--------|--------------------------------------|
| MISSED LAYUP by RICKMAN,MAGGIE    | 19:44 |       |        |                                      |
|                                   | 19:44 |       |        | REBOUND (DEF) by THOMPSON, CASSANDRA |
|                                   | 19:25 |       |        | MISSED 3PTR by BROWN, CASSANDRA      |
| REBOUND (DEF) by RUBEL, KELLIE    | 19:25 |       |        |                                      |
| MISSED 3PTR by FELLER, MCCALLE    | 19:00 |       |        |                                      |
| REBOUND (OFF) by SELVIG, CARLY    | 19:00 |       |        |                                      |
| GOOD! 3PTR by RUBEL, KELLIE       | 18:51 | 0-3   | V 3    |                                      |
| ASSIST by FELLER, MCCALLE         | 18:51 |       |        |                                      |
|                                   | 18:35 |       |        | FOUL by WOOTON, JASMINE              |
|                                   | 18:35 |       |        | TURNOVER by WOOTON, JASMINE          |
| MISSED JUMPER by RICKMAN, MAGGIE  | 18:22 |       |        |                                      |
|                                   | 18:22 |       |        | REBOUND (DEF) by BROWN, CASSANDRA    |
|                                   | 18:06 | 2-3   | V 1    | GOOD! JUMPER by LUTTINEN, KAR        |
| GOOD! 3PTR by RUBEL, KELLIE       | 17:42 | 2-6   | V 4    |                                      |
| ASSIST by VALLEY,KAYLEIGH         | 17:42 |       |        |                                      |
|                                   | 17:30 |       |        | MISSED LAYUP by ZARAGOZA, SARA       |
| BLOCK by SELVIG, CARLY            | 17:30 |       |        |                                      |
|                                   | 17:29 |       |        | REBOUND (OFF) by TEAM                |
|                                   | 17:22 |       |        | MISSED LAYUP by ZARAGOZA, SARA       |
| REBOUND (DEF) by RICKMAN,MAGGIE   | 17:22 |       |        |                                      |
| TURNOVER by RICKMAN, MAGGIE       | 16:54 |       |        |                                      |
|                                   | 16:53 |       |        | STEAL by BROWN, CASSANDRA            |
|                                   | 16:25 |       |        | MISSED JUMPER by ZARAGOZA, SARA      |
|                                   | 16:25 |       |        | REBOUND (OFF) by THOMPSON, CASSANDRA |
|                                   | 16:18 |       |        | MISSED JUMPER by THOMPSON, CASSANDRA |
| REBOUND (DEF) by SELVIG, CARLY    | 16:18 |       |        |                                      |
| FOUL by RUBEL, KELLIE             | 16:15 |       |        |                                      |
| TURNOVER by RUBEL, KELLIE         | 16:15 |       |        |                                      |
|                                   | 16:15 |       |        | SUB IN: MATTSON, HANNAH              |
|                                   | 16:15 |       |        | SUB OUT: BROWN, CASSANDRA            |
|                                   | 16:04 |       |        | MISSED JUMPER by ZARAGOZA, SARA      |
| REBOUND (DEF) by RICKMAN, MAGGIE  | 16:04 |       |        |                                      |
|                                   | 15:56 |       |        | FOUL by LUTTINEN,KARI                |
| TIMEOUT MEDIA                     | 15:56 |       |        |                                      |
| GOOD! 3PTR by VALLEY,KAYLEIGH     | 15:52 | 2-9   | V 7    |                                      |
| ASSIST by RUBEL,KELLIE            | 15:52 |       |        |                                      |
|                                   | 15:30 | 4-9   | V 5    | GOOD! LAYUP by ZARAGOZA, SARA        |
|                                   | 15:30 |       |        | ASSIST by WOOTON, JASMINE            |
| FOUL by SELVIG, CARLY             | 15:30 |       |        |                                      |
|                                   | 15:30 |       |        | MISSED FT by ZARAGOZA, SARA          |
| REBOUND (DEF) by FELLER, MCCALLE  | 15:30 |       |        |                                      |
|                                   | 15:30 |       |        | SUB IN: VAN LOO,KAYLIE               |
|                                   | 15:30 |       |        | SUB OUT: WOOTON, JASMINE             |
| GOOD! 3PTR by FELLER, MCCALLE     | 15:17 | 4-12  | V 8    |                                      |
|                                   | 15:02 | 6-12  | V 6    | GOOD! JUMPER by LUTTINEN, KARI       |
| MISSED 3PTR by RICKMAN, MAGGIE    | 14:38 |       |        |                                      |
| REBOUND (OFF) by VALLEY, KAYLEIGH | 14:38 |       |        |                                      |
| GOOD! 3PTR by RUBEL, KELLIE       | 14:25 | 6-15  | V 9    |                                      |
|                                   | 14:19 |       |        | TIMEOUT 30SEC                        |
| SUB IN: DORAN, HANNAH             | 14:19 |       |        |                                      |
| SUB IN: ISAAK,MEKAYLA             | 14:19 |       |        |                                      |
| SUB OUT: FELLER, MCCALLE          | 14:19 |       |        |                                      |
| SUB OUT: RICKMAN, MAGGIE          | 14:19 |       |        |                                      |
|                                   | 14:19 |       |        | SUB IN: BROWN, CASSANDRA             |
|                                   | 14:19 |       |        | SUB OUT: ZARAGOZA,SARA               |
| FOUL by RUBEL, KELLIE             | 14:15 |       |        |                                      |
|                                   | 14:12 |       |        | MISSED JUMPER by THOMPSON, CASSANDRA |
| REBOUND (DEF) by ISAAK,MEKAYLA    | 14:12 |       |        |                                      |
| MISSED LAYUP by SELVIG, CARLY     | 13:58 |       |        |                                      |
|                                   | 13:58 |       |        | REBOUND (DEF) by VAN LOO,KAYLIE      |
| SUB IN: STAUDACHER, RACHEL        | 13:53 |       |        |                                      |
| SUB IN: SIMS,ALYCIA               | 13:53 |       |        |                                      |
| SUB OUT: SELVIG,CARLY             | 13:53 |       |        |                                      |
| SUB OUT: ISAAK,MEKAYLA            | 13:53 |       |        |                                      |
|                                   | 13:51 |       |        | TURNOVER by VAN LOO,KAYLIE           |
| STEAL by DORAN, HANNAH            | 13:50 |       |        |                                      |
| TURNOVER by DORAN, HANNAH         | 13:46 |       |        |                                      |
|                                   | 13:46 |       |        | SUB IN: WOOTON, JASMINE              |
|                                   | 13:46 |       |        | SUB OUT: LUTTINEN,KAR                |
|                                   | 13:36 |       |        | TURNOVER by MATTSON,HANNAH           |
| STEAL by ISAAK,MEKAYLA            | 13:35 |       |        |                                      |
| GOOD! LAYUP by RUBEL,KELLIE       | 13:33 | 6-17  | V 11   |                                      |
| ASSIST by ISAAK,MEKAYLA           | 13:33 | 017   |        |                                      |
| SUB IN: FELLER, MCCALLE           | 13:21 |       |        |                                      |
| SSS III. I ZEEEI,MOONEEE          | 15.21 |       |        |                                      |