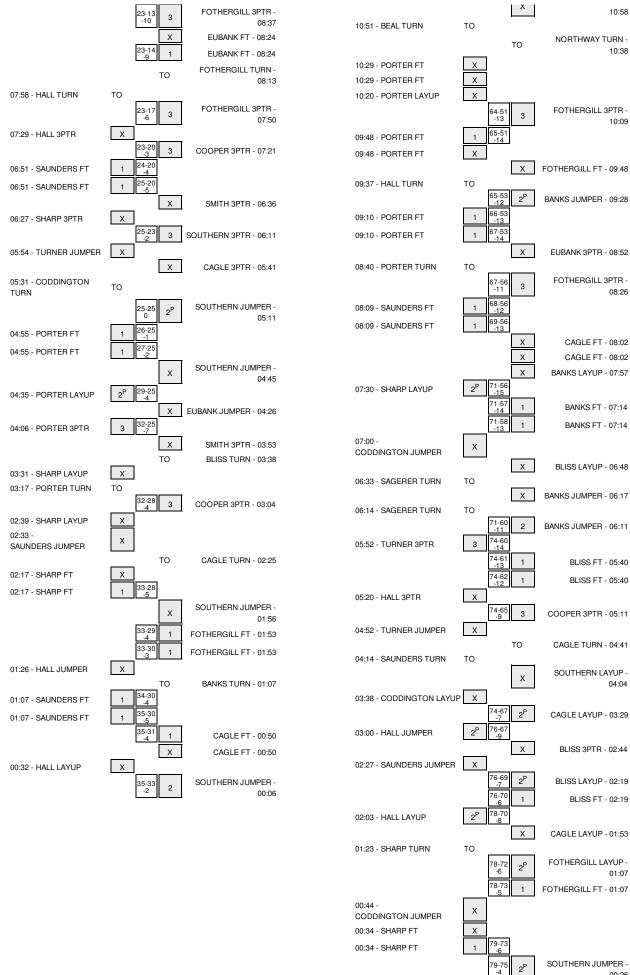

#### Stetson vs Lipscomb 1/31/2015; 4:00 pm at Nashville, Tenn. (Allen Arena) Period 1 Play-By-Play

|                                                                                           | Mounin        | Coore | Time           | VISITORS: Stetson                  |
|-------------------------------------------------------------------------------------------|---------------|-------|----------------|------------------------------------|
| HOME: Lipscor                                                                             | Margin<br>V 3 | 0-3   | 19:45          | GOOD! 3PTR by SAUNDERS,BRIANTI     |
|                                                                                           | 10            | 00    | 19:45          | ASSIST by HALL,MYEISHA             |
| MISSED JUMPER by SOUTHERN, ASHLI                                                          |               |       | 19:27          |                                    |
|                                                                                           |               |       | 19:27          | BLOCK by PORTER, AMBER             |
|                                                                                           |               |       | 19:24          | REBOUND (DEF) by SHARP, JAMA       |
|                                                                                           |               |       | 19:14          | TURNOVER by CODDINGTON,CJ          |
| STEAL by BLISS,SA                                                                         |               |       | 19:14          |                                    |
| GOOD! 3PTR by FOTHERGILL, DAN                                                             | Т             | 3-3   | 19:01          |                                    |
| ASSIST by BLISS,SAF                                                                       |               |       | 19:01          |                                    |
|                                                                                           | V 2           | 3-5   | 18:51          | GOOD! LAYUP by PORTER, AMBER       |
|                                                                                           |               |       | 18:51          | ASSIST by SHARP, JAMA              |
| MISSED 3PTR by BLISS,SA                                                                   |               |       | 18:41<br>18:41 | REBOUND (DEF) by SAUNDERS, BRIANTI |
|                                                                                           | V 4           | 3-7   | 18:33          | GOOD! LAYUP by SAUNDERS, BRIANTI   |
| MISSED 3PTR by COOPER, CHANDLI                                                            | • •           | 0,    | 18:14          |                                    |
|                                                                                           |               |       | 18:14          | REBOUND (DEF) by HALL, MYEISHA     |
|                                                                                           |               |       | 18:04          | TURNOVER by SAUNDERS, BRIANTI      |
| SUB IN: BANKS,ALI                                                                         |               |       | 18:04          |                                    |
| SUB OUT: SOUTHERN, ASHLI                                                                  |               |       | 18:04          |                                    |
| MISSED 3PTR by COOPER, CHANDLI                                                            |               |       | 17:40          |                                    |
|                                                                                           |               |       | 17:40          | REBOUND (DEF) by PORTER,AMBER      |
|                                                                                           |               |       | 17:24          | TURNOVER by PORTER, AMBER          |
| TURNOVER by BLISS, SA                                                                     |               |       | 17:08          |                                    |
| SUB IN: SOUTHERN, ASHL                                                                    |               |       | 17:08          |                                    |
| SUB OUT: FOTHERGILL,DAN                                                                   |               |       | 17:08          |                                    |
|                                                                                           | V 7           | 3-10  | 16:56          | GOOD! 3PTR by SHARP, JAMA          |
| MISSED JUMPER by SOUTHERN, ASHL                                                           |               |       | 16:34          |                                    |
|                                                                                           |               |       | 16:34          | REBOUND (DEF) by CODDINGTON,CJ     |
|                                                                                           | V 9           | 3-12  | 16:22          | GOOD! LAYUP by SAUNDERS, BRIANTI   |
|                                                                                           |               |       | 16:22          | ASSIST by HALL, MYEISHA            |
| MISSED 3PTR by BANKS,ALI                                                                  |               |       | 16:00          |                                    |
|                                                                                           |               |       | 16:00          | REBOUND (DEF) by SHARP, JAMA       |
|                                                                                           |               |       | 15:52          | TURNOVER by SHARP, JAMA            |
| TIMEOUT MED                                                                               |               |       | 15:52<br>15:52 | SUB IN: BEAL, DEASIA               |
|                                                                                           |               |       | 15:52          | SUB OUT: CODDINGTON,CJ             |
| SUB IN: FOTHERGILL, DAN                                                                   |               |       | 15:52          |                                    |
| SUB IN: SMITH,KEI                                                                         |               |       | 15:52          |                                    |
| SUB OUT: COOPER, CHANDLI                                                                  |               |       | 15:52          |                                    |
| SUB OUT: BANKS,ALI                                                                        |               |       | 15:52          |                                    |
| MISSED JUMPER by BLISS, SA                                                                |               |       | 15:26          |                                    |
|                                                                                           |               |       | 15:26          | REBOUND (DEF) by BEAL, DEASIA      |
|                                                                                           |               |       | 15:17          | TURNOVER by SHARP, JAMA            |
| STEAL by SMITH,KEI                                                                        |               |       | 15:16          |                                    |
| TURNOVER by BLISS,SA                                                                      |               |       | 15:04          |                                    |
|                                                                                           |               |       | 15:03          | STEAL by SHARP, JAMA               |
|                                                                                           | V 11          | 3-14  | 15:01          | GOOD! LAYUP by SHARP, JAMA         |
| TIMEOUT 30SF                                                                              |               |       | 14:57          |                                    |
| SUB IN: BANKS,ALI                                                                         |               |       | 14:57          |                                    |
| SUB OUT: FOTHERGILL, DAN                                                                  |               |       | 14:57          |                                    |
| GOOD! 3PTR by BLISS,SA                                                                    | V 8           | 6-14  | 14:36          |                                    |
| ASSIST by EUBANK, EMI                                                                     |               |       | 14:36          |                                    |
|                                                                                           | V 10          | 6-16  | 14:18          | GOOD! JUMPER by SAUNDERS, BRIANTI  |
| GOOD! JUMPER by SOUTHERN, ASHL                                                            | V 8           | 8-16  | 14:09          |                                    |
| ASSIST by BLISS,SA                                                                        |               |       | 14:09          |                                    |
|                                                                                           |               |       | 13:40          | MISSED LAYUP by PORTER, AMBER      |
| REBOUND (DEF) by SMITH,KEI<br>TURNOVER by BANKS,ALI                                       |               |       | 13:40<br>13:29 |                                    |
| TONNOVEN BY BANKS, ALL                                                                    |               |       | 13:29          | STEAL by SAUNDERS, BRIANTI         |
| FOUL by BLISS,SA                                                                          |               |       | 13:26          |                                    |
|                                                                                           |               |       | 13:26          | MISSED FT by SAUNDERS, BRIANTI     |
|                                                                                           |               |       | 13:26          | REBOUND (DEADB) by TEAM            |
|                                                                                           | V 9           | 8-17  | 13:26          | GOOD! FT by SAUNDERS,BRIANTI       |
|                                                                                           |               |       | 13:26          | SUB IN: SAGERER, SARAH             |
|                                                                                           |               |       | 13:26          | SUB IN: TURNER,AISHA               |
|                                                                                           |               |       | 13:26          | SUB OUT: PORTER,AMBER              |
|                                                                                           |               |       | 13:26          | SUB OUT: SHARP, JAMA               |
|                                                                                           |               |       | 13:26          |                                    |
| SUB IN: COOPER, CHANDLI                                                                   |               |       | 13:26          |                                    |
| SUB IN: COOPER,CHANDLI<br>SUB IN: FOTHERGILL,DAN                                          |               |       |                |                                    |
| SUB IN: FOTHERGILL,DAN.<br>SUB IN: CAGLE,LORI                                             |               |       | 13:26          |                                    |
| SUB IN: FOTHERGILL,DAN.<br>SUB IN: CAGLE,LORI<br>SUB OUT: BLISS,SAI                       |               |       | 13:26          |                                    |
| SUB IN: FOTHERGILL,DAN.<br>SUB IN: CAGLE,LORI<br>SUB OUT: BLISS,SAI<br>SUB OUT: SMITH,KEI |               |       | 13:26<br>13:26 |                                    |
| SUB IN: FOTHERGILL,DAN.<br>SUB IN: CAGLE,LORI<br>SUB OUT: BLISS,SAI                       |               |       | 13:26          |                                    |

|                                                                                                                                                                                                                                                                                                                                              |            |       | 13:14                                                                                                                      |                                                                                                      |
|----------------------------------------------------------------------------------------------------------------------------------------------------------------------------------------------------------------------------------------------------------------------------------------------------------------------------------------------|------------|-------|----------------------------------------------------------------------------------------------------------------------------|------------------------------------------------------------------------------------------------------|
| FOUL by COOPER, CHANDLER                                                                                                                                                                                                                                                                                                                     |            |       | 12:46                                                                                                                      | REBOUND (DEF) by SAGERER,SARAH                                                                       |
|                                                                                                                                                                                                                                                                                                                                              | V 10       | 8-18  | 12:46                                                                                                                      | GOOD! FT by SAUNDERS, BRIANTI                                                                        |
|                                                                                                                                                                                                                                                                                                                                              | V 11       | 8-19  | 12:46                                                                                                                      | GOOD! FT by SAUNDERS, BRIANTI                                                                        |
| MISSED 3PTR by COOPER, CHANDLER                                                                                                                                                                                                                                                                                                              |            |       | 12:25                                                                                                                      |                                                                                                      |
| REBOUND (OFF) by BANKS, ALEX                                                                                                                                                                                                                                                                                                                 |            |       | 12:25                                                                                                                      |                                                                                                      |
| MISSED LAYUP by CAGLE,LOREN                                                                                                                                                                                                                                                                                                                  |            |       | 12:13                                                                                                                      |                                                                                                      |
|                                                                                                                                                                                                                                                                                                                                              |            |       | 12:13                                                                                                                      |                                                                                                      |
| REBOUND (DEF) by FOTHERGILL, DANAY                                                                                                                                                                                                                                                                                                           |            |       | 11:56<br>11:56                                                                                                             | /ISSED 3PTR by HALL,MYEISHA                                                                          |
| TURNOVER by SOUTHERN, ASHLEY                                                                                                                                                                                                                                                                                                                 |            |       | 11:39                                                                                                                      |                                                                                                      |
|                                                                                                                                                                                                                                                                                                                                              |            |       | 11:39                                                                                                                      | IMEOUT MEDIA                                                                                         |
|                                                                                                                                                                                                                                                                                                                                              |            |       | 11:39                                                                                                                      | SUB IN: CODDINGTON,CJ                                                                                |
|                                                                                                                                                                                                                                                                                                                                              |            |       | 11:39                                                                                                                      | SUB IN: SHARP, JAMA                                                                                  |
|                                                                                                                                                                                                                                                                                                                                              |            |       | 11:39                                                                                                                      | SUB OUT: SAUNDERS,BRIANTI                                                                            |
|                                                                                                                                                                                                                                                                                                                                              |            |       | 11:39                                                                                                                      | SUB OUT: HALL, MYEISHA                                                                               |
| SUB IN: EUBANK, EMILY                                                                                                                                                                                                                                                                                                                        |            |       | 11:39                                                                                                                      |                                                                                                      |
| SUB OUT: CAGLE,LOREN                                                                                                                                                                                                                                                                                                                         |            |       | 11:39                                                                                                                      |                                                                                                      |
|                                                                                                                                                                                                                                                                                                                                              |            |       | 11:27                                                                                                                      | /ISSED JUMPER by BEAL, DEASIA                                                                        |
| REBOUND (DEF) by SOUTHERN, ASHLEY                                                                                                                                                                                                                                                                                                            |            |       | 11:27                                                                                                                      |                                                                                                      |
| MISSED JUMPER by BANKS, ALEX                                                                                                                                                                                                                                                                                                                 |            |       | 10:55                                                                                                                      |                                                                                                      |
|                                                                                                                                                                                                                                                                                                                                              |            |       | 10:55<br>10:44                                                                                                             | REBOUND (DEF) by SAGERER,SARAH<br>/ISSED 3PTR by SHARP,JAMA                                          |
| REBOUND (DEF) by FOTHERGILL, DANAY                                                                                                                                                                                                                                                                                                           |            |       | 10:44                                                                                                                      | VISSED SFIR DY SHARF, JAINA                                                                          |
|                                                                                                                                                                                                                                                                                                                                              |            |       | 10:41                                                                                                                      | FOUL by CODDINGTON,CJ                                                                                |
|                                                                                                                                                                                                                                                                                                                                              |            |       | 10:41                                                                                                                      | SUB IN: PORTER,AMBER                                                                                 |
|                                                                                                                                                                                                                                                                                                                                              |            |       | 10:41                                                                                                                      | SUB OUT: SAGERER,SARAH                                                                               |
| SUB IN: BLISS,SARA                                                                                                                                                                                                                                                                                                                           |            |       | 10:41                                                                                                                      |                                                                                                      |
| SUB IN: NORTHWAY, RILEY                                                                                                                                                                                                                                                                                                                      |            |       | 10:41                                                                                                                      |                                                                                                      |
| SUB OUT: BANKS,ALEX                                                                                                                                                                                                                                                                                                                          |            |       | 10:41                                                                                                                      |                                                                                                      |
| SUB OUT: SOUTHERN, ASHLEY                                                                                                                                                                                                                                                                                                                    |            |       | 10:41                                                                                                                      |                                                                                                      |
|                                                                                                                                                                                                                                                                                                                                              |            |       | 10:27                                                                                                                      | FOUL by TURNER,AISHA                                                                                 |
|                                                                                                                                                                                                                                                                                                                                              |            |       | 10:27                                                                                                                      | SUB IN: HALL, MYEISHA                                                                                |
|                                                                                                                                                                                                                                                                                                                                              |            |       | 10:27                                                                                                                      | SUB OUT: BEAL,DEASIA                                                                                 |
| TURNOVER by FOTHERGILL, DANAY                                                                                                                                                                                                                                                                                                                | V 13       | 8-21  | 10:19<br>10:14                                                                                                             |                                                                                                      |
|                                                                                                                                                                                                                                                                                                                                              | V 13       | 0-21  | 10:14                                                                                                                      | GOOD! LAYUP by CODDINGTON,CJ<br>ASSIST by HALL,MYEISHA                                               |
| GOOD! JUMPER by EUBANK, EMILY                                                                                                                                                                                                                                                                                                                | V 11       | 10-21 | 10:14                                                                                                                      | ASSIST BY HALL, WITEISHA                                                                             |
| FOUL by BLISS,SARA                                                                                                                                                                                                                                                                                                                           | VII        | 10-21 | 09:55                                                                                                                      |                                                                                                      |
|                                                                                                                                                                                                                                                                                                                                              |            |       | 09:55                                                                                                                      | SUB IN: SAUNDERS.BRIANTI                                                                             |
|                                                                                                                                                                                                                                                                                                                                              |            |       | OUT: TURNER,AISHA 09:55                                                                                                    | SUB OUT: TURNER,AISHA                                                                                |
| SUB IN: CAGLE,LOREN                                                                                                                                                                                                                                                                                                                          |            |       | 09:55                                                                                                                      |                                                                                                      |
| SUB OUT: BLISS,SARA                                                                                                                                                                                                                                                                                                                          |            |       | 09:55                                                                                                                      |                                                                                                      |
| FOUL by CAGLE,LOREN                                                                                                                                                                                                                                                                                                                          |            |       | 09:54                                                                                                                      |                                                                                                      |
|                                                                                                                                                                                                                                                                                                                                              |            |       | 09:54                                                                                                                      | FOUL by CODDINGTON,CJ                                                                                |
|                                                                                                                                                                                                                                                                                                                                              |            |       | 09:54                                                                                                                      | FURNOVER by CODDINGTON, CJ                                                                           |
| TURNOVER by COOPER, CHANDLER                                                                                                                                                                                                                                                                                                                 |            |       | 09:38                                                                                                                      |                                                                                                      |
|                                                                                                                                                                                                                                                                                                                                              | V 13       | 10-23 | 09:33                                                                                                                      | GOOD! LAYUP by SHARP, JAMA                                                                           |
|                                                                                                                                                                                                                                                                                                                                              |            |       | 09:33                                                                                                                      | ASSIST by CODDINGTON,CJ                                                                              |
| MISSED 3PTR by FOTHERGILL, DANAY                                                                                                                                                                                                                                                                                                             |            |       | 09:19<br>09:19                                                                                                             | REBOUND (DEF) by SHARP, JAMA                                                                         |
|                                                                                                                                                                                                                                                                                                                                              |            |       | 09:19                                                                                                                      | MISSED LAYUP by PORTER,AMBER                                                                         |
| REBOUND (DEF) by CAGLE,LOREN                                                                                                                                                                                                                                                                                                                 |            |       | 09:10                                                                                                                      | NIGGED EATOR BY FORTER, ANDER                                                                        |
| TURNOVER by EUBANK, EMILY                                                                                                                                                                                                                                                                                                                    |            |       | 08:56                                                                                                                      |                                                                                                      |
| · <b>y</b> - ·                                                                                                                                                                                                                                                                                                                               |            |       | 08:56                                                                                                                      | STEAL by SHARP, JAMA                                                                                 |
|                                                                                                                                                                                                                                                                                                                                              |            |       | 08:56                                                                                                                      | SUB IN: SAGERER, SARAH                                                                               |
|                                                                                                                                                                                                                                                                                                                                              |            |       | 08:56                                                                                                                      | SUB OUT: CODDINGTON,CJ                                                                               |
| FOUL by EUBANK, EMILY                                                                                                                                                                                                                                                                                                                        |            |       | 08:45                                                                                                                      |                                                                                                      |
| SUB IN: SOUTHERN, ASHLEY                                                                                                                                                                                                                                                                                                                     |            |       | 08:45                                                                                                                      |                                                                                                      |
| SUB OUT: NORTHWAY, RILEY                                                                                                                                                                                                                                                                                                                     |            |       | 08:45                                                                                                                      |                                                                                                      |
|                                                                                                                                                                                                                                                                                                                                              |            |       | 08:43                                                                                                                      | MISSED LAYUP by PORTER, AMBER                                                                        |
| REBOUND (DEF) by SOUTHERN, ASHLEY                                                                                                                                                                                                                                                                                                            |            |       | 08:43                                                                                                                      |                                                                                                      |
|                                                                                                                                                                                                                                                                                                                                              |            | 13-23 | 08:37                                                                                                                      |                                                                                                      |
| GOOD! 3PTR by FOTHERGILL, DANAY                                                                                                                                                                                                                                                                                                              | V 10       |       |                                                                                                                            |                                                                                                      |
| ASSIST by CAGLE, LOREN                                                                                                                                                                                                                                                                                                                       | V 10       |       | 08:37                                                                                                                      |                                                                                                      |
| ASSIST by CAGLE,LOREN                                                                                                                                                                                                                                                                                                                        | V 10       |       | 08:24                                                                                                                      | FOUL by HALL, MYEISHA                                                                                |
| ASSIST by CAGLE,LOREN<br>MISSED FT by EUBANK,EMILY                                                                                                                                                                                                                                                                                           | V 10       |       | 08:24<br>08:24                                                                                                             | FOUL by HALL, MYEISHA                                                                                |
| ASSIST by CAGLE,LOREN<br>MISSED FT by EUBANK,EMILY<br>REBOUND (DEADB) by TM                                                                                                                                                                                                                                                                  |            | 14-23 | 08:24<br>08:24<br>08:24                                                                                                    | FOUL by HALL, MYEISHA                                                                                |
| ASSIST by CAGLE,LOREN<br>MISSED FT by EUBANK,EMILY<br>REBOUND (DEADB) by TM<br>GOOD! FT by EUBANK,EMILY                                                                                                                                                                                                                                      | V 10       | 14-23 | 08:24<br>08:24<br>08:24<br>08:24                                                                                           | FOUL by HALL,MYEISHA                                                                                 |
| ASSIST by CAGLE,LOREN<br>MISSED FT by EUBANK,EMILY<br>REBOUND (DEADB) by TM                                                                                                                                                                                                                                                                  |            | 14-23 | 08:24<br>08:24<br>08:24<br>08:24<br>08:24<br>08:13                                                                         |                                                                                                      |
| ASSIST by CAGLE,LOREN<br>MISSED FT by EUBANK,EMILY<br>REBOUND (DEADB) by TM<br>GOOD! FT by EUBANK,EMILY                                                                                                                                                                                                                                      |            | 14-23 | 08:24<br>08:24<br>08:24<br>08:24                                                                                           |                                                                                                      |
| ASSIST by CAGLE,LOREN<br>MISSED FT by EUBANK,EMILY<br>REBOUND (DEADB) by TM<br>GOOD! FT by EUBANK,EMILY<br>TURNOVER by FOTHERGILL,DANAY                                                                                                                                                                                                      |            | 14-23 | 08:24<br>08:24<br>08:24<br>08:24<br>08:24<br>08:13<br>07:58                                                                |                                                                                                      |
| ASSIST by CAGLE, LOREN<br>MISSED FT by EUBANK, EMILY<br>REBOUND (DEADB) by TM<br>GOODI FT by EUBANK, EMILY<br>TURNOVER by FOTHERGILL, DANAY<br>STEAL by FOTHERGILL, DANAY                                                                                                                                                                    | V 9        |       | 08:24<br>08:24<br>08:24<br>08:24<br>08:13<br>07:58<br>07:56                                                                |                                                                                                      |
| ASSIST by CAGLE, LOREN<br>MISSED FT by EUBANK, EMILY<br>REBOUND (DEADB) by TM<br>GOODI FT by EUBANK, EMILY<br>TURNOVER by FOTHERGILL, DANAY<br>STEAL by FOTHERGILL, DANAY<br>GOODI 3PTR by FOTHERGILL, DANAY                                                                                                                                 | V 9        |       | 08:24<br>08:24<br>08:24<br>08:24<br>08:13<br>07:58<br>07:56<br>07:50                                                       | TURNOVER by HALL,MYEISHA                                                                             |
| ASSIST by CAGLE, LOREN<br>MISSED FT by EUBANK, EMILY<br>REBOUND (DEADB) by TM<br>GOODI FT by EUBANK, EMILY<br>TURNOVER by FOTHERGILL, DANAY<br>STEAL by FOTHERGILL, DANAY<br>GOODI 3PTR by FOTHERGILL, DANAY                                                                                                                                 | V 9<br>V 6 |       | 08:24<br>08:24<br>08:24<br>08:13<br>07:58<br>07:56<br>07:50<br>07:50                                                       | TURNOVER by HALL,MYEISHA                                                                             |
| ASSIST by CAGLE, LOREN<br>MISSED FT by EUBANK, EMILY<br>REBOUND (DEADB) by TM<br>GOODI FT by EUBANK, EMILY<br>TURNOVER by FOTHERGILL, DANAY<br>STEAL by FOTHERGILL, DANAY<br>GOODI 3PTR by FOTHERGILL, DANAY<br>ASSIST by SOUTHERN, ASHLEY<br>REBOUND (DEF) by SOUTHERN, ASHLEY<br>GOODI 3PTR by COOPER, CHANDLER                            | V 9        |       | 08:24<br>08:24<br>08:24<br>08:13<br>07:58<br>07:56<br>07:50<br>07:50<br>07:50<br>07:29<br>07:29<br>07:21                   | TURNOVER by HALL,MYEISHA                                                                             |
| ASSIST by CAGLE, LOREN<br>MISSED FT by EUBANK, EMILY<br>REBOUND (DEADB) by TM<br>GOOD! FT by EUBANK, EMILY<br>TURNOVER by FOTHERGILL, DANAY<br>STEAL by FOTHERGILL, DANAY<br>GOOD! 3PTR by FOTHERGILL, DANAY<br>ASSIST by SOUTHERN, ASHLEY<br>REBOUND (DEF) by SOUTHERN, ASHLEY<br>GOOD! 3PTR by COOPER, CHANDLER<br>ASSIST by EUBANK, EMILY | V 9<br>V 6 | 17-23 | 08:24<br>08:24<br>08:24<br>08:13<br>07:58<br>07:56<br>07:50<br>07:50<br>07:29<br>07:29<br>07:21                            | TURNOVER by HALL,MYEISHA                                                                             |
| ASSIST by CAGLE, LOREN<br>MISSED FT by EUBANK, EMILY<br>REBOUND (DEADB) by TM<br>GOODI FT by EUBANK, EMILY<br>TURNOVER by FOTHERGILL, DANAY<br>STEAL by FOTHERGILL, DANAY<br>GOODI 3PTR by FOTHERGILL, DANAY<br>ASSIST by SOUTHERN, ASHLEY<br>REBOUND (DEF) by SOUTHERN, ASHLEY<br>GOODI 3PTR by COOPER, CHANDLER                            | V 9<br>V 6 | 17-23 | 08:24<br>08:24<br>08:24<br>08:13<br>07:58<br>07:56<br>07:50<br>07:50<br>07:29<br>07:29<br>07:29<br>07:21<br>07:21<br>07:01 | TURNOVER by HALL,MYEISHA<br>MISSED 3PTR by HALL,MYEISHA                                              |
| ASSIST by CAGLE, LOREN<br>MISSED FT by EUBANK, EMILY<br>REBOUND (DEADB) by TM<br>GOOD! FT by EUBANK, EMILY<br>TURNOVER by FOTHERGILL, DANAY<br>STEAL by FOTHERGILL, DANAY<br>GOOD! 3PTR by FOTHERGILL, DANAY<br>ASSIST by SOUTHERN, ASHLEY<br>REBOUND (DEF) by SOUTHERN, ASHLEY<br>GOOD! 3PTR by COOPER, CHANDLER<br>ASSIST by EUBANK, EMILY | V 9<br>V 6 | 17-23 | 08:24<br>08:24<br>08:24<br>08:13<br>07:58<br>07:56<br>07:50<br>07:50<br>07:29<br>07:29<br>07:21<br>07:21<br>07:21<br>07:21 | FURNOVER by HALL,MYEISHA<br>MISSED 3PTR by HALL,MYEISHA<br>FIMEOUT MEDIA                             |
| ASSIST by CAGLE, LOREN<br>MISSED FT by EUBANK, EMILY<br>REBOUND (DEADB) by TM<br>GOOD! FT by EUBANK, EMILY<br>TURNOVER by FOTHERGILL, DANAY<br>STEAL by FOTHERGILL, DANAY<br>GOOD! 3PTR by FOTHERGILL, DANAY<br>ASSIST by SOUTHERN, ASHLEY<br>REBOUND (DEF) by SOUTHERN, ASHLEY<br>GOOD! 3PTR by COOPER, CHANDLER<br>ASSIST by EUBANK, EMILY | V 9<br>V 6 | 17-23 | 08:24<br>08:24<br>08:24<br>08:13<br>07:58<br>07:56<br>07:50<br>07:50<br>07:29<br>07:29<br>07:21<br>07:21<br>07:01          | FURNOVER by HALL, MYEISHA<br>MISSED 3PTR by HALL, MYEISHA<br>FIMEOUT MEDIA<br>SUB IN: CODDINGTON, CJ |
| ASSIST by CAGLE, LOREN<br>MISSED FT by EUBANK, EMILY<br>REBOUND (DEADB) by TM<br>GOOD! FT by EUBANK, EMILY<br>TURNOVER by FOTHERGILL, DANAY<br>STEAL by FOTHERGILL, DANAY<br>GOOD! 3PTR by FOTHERGILL, DANAY<br>ASSIST by SOUTHERN, ASHLEY<br>REBOUND (DEF) by SOUTHERN, ASHLEY<br>GOOD! 3PTR by COOPER, CHANDLER<br>ASSIST by EUBANK, EMILY | V 9<br>V 6 | 17-23 | 08:24<br>08:24<br>08:24<br>08:13<br>07:58<br>07:56<br>07:50<br>07:50<br>07:29<br>07:29<br>07:21<br>07:21<br>07:21<br>07:21 | FURNOVER by HALL,MYEISHA<br>MISSED 3PTR by HALL,MYEISHA<br>FIMEOUT MEDIA                             |