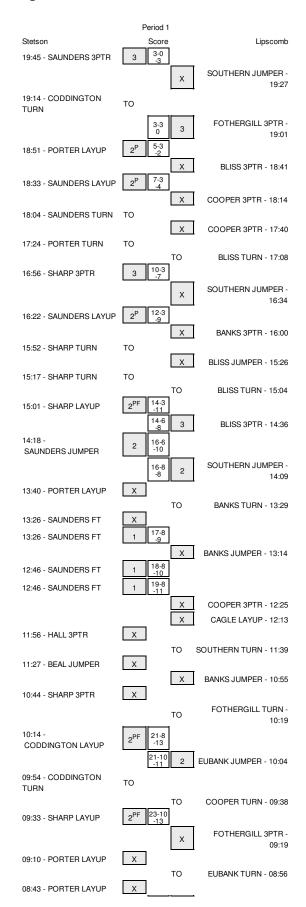

#### Stetson vs Lipscomb 1/31/2015; 4:00 pm at Nashville, Tenn. (Allen Arena) Period 1 Play-By-Play

|                                                                                           | Mounin        | Coore | Time           | VISITORS: Stetson                  |
|-------------------------------------------------------------------------------------------|---------------|-------|----------------|------------------------------------|
| HOME: Lipscor                                                                             | Margin<br>V 3 | 0-3   | 19:45          | GOOD! 3PTR by SAUNDERS,BRIANTI     |
|                                                                                           | 10            | 00    | 19:45          | ASSIST by HALL,MYEISHA             |
| MISSED JUMPER by SOUTHERN, ASHLI                                                          |               |       | 19:27          |                                    |
|                                                                                           |               |       | 19:27          | BLOCK by PORTER, AMBER             |
|                                                                                           |               |       | 19:24          | REBOUND (DEF) by SHARP, JAMA       |
|                                                                                           |               |       | 19:14          | TURNOVER by CODDINGTON,CJ          |
| STEAL by BLISS,SA                                                                         |               |       | 19:14          |                                    |
| GOOD! 3PTR by FOTHERGILL, DAN                                                             | Т             | 3-3   | 19:01          |                                    |
| ASSIST by BLISS,SAF                                                                       |               |       | 19:01          |                                    |
|                                                                                           | V 2           | 3-5   | 18:51          | GOOD! LAYUP by PORTER, AMBER       |
|                                                                                           |               |       | 18:51          | ASSIST by SHARP, JAMA              |
| MISSED 3PTR by BLISS,SA                                                                   |               |       | 18:41<br>18:41 | REBOUND (DEF) by SAUNDERS, BRIANTI |
|                                                                                           | V 4           | 3-7   | 18:33          | GOOD! LAYUP by SAUNDERS, BRIANTI   |
| MISSED 3PTR by COOPER, CHANDLI                                                            | • •           | 0,    | 18:14          |                                    |
|                                                                                           |               |       | 18:14          | REBOUND (DEF) by HALL, MYEISHA     |
|                                                                                           |               |       | 18:04          | TURNOVER by SAUNDERS, BRIANTI      |
| SUB IN: BANKS,ALI                                                                         |               |       | 18:04          |                                    |
| SUB OUT: SOUTHERN, ASHLI                                                                  |               |       | 18:04          |                                    |
| MISSED 3PTR by COOPER, CHANDLI                                                            |               |       | 17:40          |                                    |
|                                                                                           |               |       | 17:40          | REBOUND (DEF) by PORTER,AMBER      |
|                                                                                           |               |       | 17:24          | TURNOVER by PORTER, AMBER          |
| TURNOVER by BLISS, SA                                                                     |               |       | 17:08          |                                    |
| SUB IN: SOUTHERN, ASHL                                                                    |               |       | 17:08          |                                    |
| SUB OUT: FOTHERGILL,DAN                                                                   |               |       | 17:08          |                                    |
|                                                                                           | V 7           | 3-10  | 16:56          | GOOD! 3PTR by SHARP, JAMA          |
| MISSED JUMPER by SOUTHERN, ASHL                                                           |               |       | 16:34          |                                    |
|                                                                                           |               |       | 16:34          | REBOUND (DEF) by CODDINGTON,CJ     |
|                                                                                           | V 9           | 3-12  | 16:22          | GOOD! LAYUP by SAUNDERS, BRIANTI   |
|                                                                                           |               |       | 16:22          | ASSIST by HALL, MYEISHA            |
| MISSED 3PTR by BANKS,ALI                                                                  |               |       | 16:00          |                                    |
|                                                                                           |               |       | 16:00          | REBOUND (DEF) by SHARP, JAMA       |
|                                                                                           |               |       | 15:52          | TURNOVER by SHARP, JAMA            |
| TIMEOUT MED                                                                               |               |       | 15:52<br>15:52 | SUB IN: BEAL, DEASIA               |
|                                                                                           |               |       | 15:52          | SUB OUT: CODDINGTON,CJ             |
| SUB IN: FOTHERGILL, DAN                                                                   |               |       | 15:52          |                                    |
| SUB IN: SMITH,KEI                                                                         |               |       | 15:52          |                                    |
| SUB OUT: COOPER, CHANDLI                                                                  |               |       | 15:52          |                                    |
| SUB OUT: BANKS,ALI                                                                        |               |       | 15:52          |                                    |
| MISSED JUMPER by BLISS, SA                                                                |               |       | 15:26          |                                    |
|                                                                                           |               |       | 15:26          | REBOUND (DEF) by BEAL, DEASIA      |
|                                                                                           |               |       | 15:17          | TURNOVER by SHARP, JAMA            |
| STEAL by SMITH,KEI                                                                        |               |       | 15:16          |                                    |
| TURNOVER by BLISS,SA                                                                      |               |       | 15:04          |                                    |
|                                                                                           |               |       | 15:03          | STEAL by SHARP, JAMA               |
|                                                                                           | V 11          | 3-14  | 15:01          | GOOD! LAYUP by SHARP, JAMA         |
| TIMEOUT 30SF                                                                              |               |       | 14:57          |                                    |
| SUB IN: BANKS,ALI                                                                         |               |       | 14:57          |                                    |
| SUB OUT: FOTHERGILL, DAN                                                                  |               |       | 14:57          |                                    |
| GOOD! 3PTR by BLISS,SA                                                                    | V 8           | 6-14  | 14:36          |                                    |
| ASSIST by EUBANK, EMI                                                                     |               |       | 14:36          |                                    |
|                                                                                           | V 10          | 6-16  | 14:18          | GOOD! JUMPER by SAUNDERS, BRIANTI  |
| GOOD! JUMPER by SOUTHERN, ASHL                                                            | V 8           | 8-16  | 14:09          |                                    |
| ASSIST by BLISS,SA                                                                        |               |       | 14:09          |                                    |
|                                                                                           |               |       | 13:40          | MISSED LAYUP by PORTER, AMBER      |
| REBOUND (DEF) by SMITH,KEI<br>TURNOVER by BANKS,ALI                                       |               |       | 13:40<br>13:29 |                                    |
| TONNOVEN BY BANKS, ALL                                                                    |               |       | 13:29          | STEAL by SAUNDERS, BRIANTI         |
| FOUL by BLISS,SA                                                                          |               |       | 13:26          |                                    |
|                                                                                           |               |       | 13:26          | MISSED FT by SAUNDERS, BRIANTI     |
|                                                                                           |               |       | 13:26          | REBOUND (DEADB) by TEAM            |
|                                                                                           | V 9           | 8-17  | 13:26          | GOOD! FT by SAUNDERS,BRIANTI       |
|                                                                                           |               |       | 13:26          | SUB IN: SAGERER, SARAH             |
|                                                                                           |               |       | 13:26          | SUB IN: TURNER,AISHA               |
|                                                                                           |               |       | 13:26          | SUB OUT: PORTER,AMBER              |
|                                                                                           |               |       | 13:26          | SUB OUT: SHARP, JAMA               |
|                                                                                           |               |       | 13:26          |                                    |
| SUB IN: COOPER, CHANDLI                                                                   |               |       | 13:26          |                                    |
| SUB IN: COOPER,CHANDLI<br>SUB IN: FOTHERGILL,DAN                                          |               |       |                |                                    |
| SUB IN: FOTHERGILL,DAN.<br>SUB IN: CAGLE,LORI                                             |               |       | 13:26          |                                    |
| SUB IN: FOTHERGILL,DAN.<br>SUB IN: CAGLE,LORI<br>SUB OUT: BLISS,SAI                       |               |       | 13:26          |                                    |
| SUB IN: FOTHERGILL,DAN.<br>SUB IN: CAGLE,LORI<br>SUB OUT: BLISS,SAI<br>SUB OUT: SMITH,KEI |               |       | 13:26<br>13:26 |                                    |
| SUB IN: FOTHERGILL,DAN.<br>SUB IN: CAGLE,LORI<br>SUB OUT: BLISS,SAI                       |               |       | 13:26          |                                    |

|                                                                                                                                                                                                                                                                                                                                              |            |       | 13:14                                                                                                                      |                                                                                                      |
|----------------------------------------------------------------------------------------------------------------------------------------------------------------------------------------------------------------------------------------------------------------------------------------------------------------------------------------------|------------|-------|----------------------------------------------------------------------------------------------------------------------------|------------------------------------------------------------------------------------------------------|
| FOUL by COOPER, CHANDLER                                                                                                                                                                                                                                                                                                                     |            |       | 12:46                                                                                                                      | REBOUND (DEF) by SAGERER,SARAH                                                                       |
|                                                                                                                                                                                                                                                                                                                                              | V 10       | 8-18  | 12:46                                                                                                                      | GOOD! FT by SAUNDERS, BRIANTI                                                                        |
|                                                                                                                                                                                                                                                                                                                                              | V 11       | 8-19  | 12:46                                                                                                                      | GOOD! FT by SAUNDERS, BRIANTI                                                                        |
| MISSED 3PTR by COOPER, CHANDLER                                                                                                                                                                                                                                                                                                              |            |       | 12:25                                                                                                                      |                                                                                                      |
| REBOUND (OFF) by BANKS, ALEX                                                                                                                                                                                                                                                                                                                 |            |       | 12:25                                                                                                                      |                                                                                                      |
| MISSED LAYUP by CAGLE,LOREN                                                                                                                                                                                                                                                                                                                  |            |       | 12:13                                                                                                                      |                                                                                                      |
|                                                                                                                                                                                                                                                                                                                                              |            |       | 12:13                                                                                                                      |                                                                                                      |
| REBOUND (DEF) by FOTHERGILL, DANAY                                                                                                                                                                                                                                                                                                           |            |       | 11:56<br>11:56                                                                                                             | /ISSED 3PTR by HALL,MYEISHA                                                                          |
| TURNOVER by SOUTHERN, ASHLEY                                                                                                                                                                                                                                                                                                                 |            |       | 11:39                                                                                                                      |                                                                                                      |
|                                                                                                                                                                                                                                                                                                                                              |            |       | 11:39                                                                                                                      | IMEOUT MEDIA                                                                                         |
|                                                                                                                                                                                                                                                                                                                                              |            |       | 11:39                                                                                                                      | SUB IN: CODDINGTON,CJ                                                                                |
|                                                                                                                                                                                                                                                                                                                                              |            |       | 11:39                                                                                                                      | SUB IN: SHARP, JAMA                                                                                  |
|                                                                                                                                                                                                                                                                                                                                              |            |       | 11:39                                                                                                                      | SUB OUT: SAUNDERS,BRIANTI                                                                            |
|                                                                                                                                                                                                                                                                                                                                              |            |       | 11:39                                                                                                                      | SUB OUT: HALL, MYEISHA                                                                               |
| SUB IN: EUBANK, EMILY                                                                                                                                                                                                                                                                                                                        |            |       | 11:39                                                                                                                      |                                                                                                      |
| SUB OUT: CAGLE,LOREN                                                                                                                                                                                                                                                                                                                         |            |       | 11:39                                                                                                                      |                                                                                                      |
|                                                                                                                                                                                                                                                                                                                                              |            |       | 11:27                                                                                                                      | /ISSED JUMPER by BEAL, DEASIA                                                                        |
| REBOUND (DEF) by SOUTHERN, ASHLEY                                                                                                                                                                                                                                                                                                            |            |       | 11:27                                                                                                                      |                                                                                                      |
| MISSED JUMPER by BANKS, ALEX                                                                                                                                                                                                                                                                                                                 |            |       | 10:55                                                                                                                      |                                                                                                      |
|                                                                                                                                                                                                                                                                                                                                              |            |       | 10:55<br>10:44                                                                                                             | REBOUND (DEF) by SAGERER,SARAH<br>/ISSED 3PTR by SHARP,JAMA                                          |
| REBOUND (DEF) by FOTHERGILL, DANAY                                                                                                                                                                                                                                                                                                           |            |       | 10:44                                                                                                                      | VISSED SFIR DY SHARF, JAINA                                                                          |
|                                                                                                                                                                                                                                                                                                                                              |            |       | 10:41                                                                                                                      | FOUL by CODDINGTON,CJ                                                                                |
|                                                                                                                                                                                                                                                                                                                                              |            |       | 10:41                                                                                                                      | SUB IN: PORTER,AMBER                                                                                 |
|                                                                                                                                                                                                                                                                                                                                              |            |       | 10:41                                                                                                                      | SUB OUT: SAGERER,SARAH                                                                               |
| SUB IN: BLISS,SARA                                                                                                                                                                                                                                                                                                                           |            |       | 10:41                                                                                                                      |                                                                                                      |
| SUB IN: NORTHWAY, RILEY                                                                                                                                                                                                                                                                                                                      |            |       | 10:41                                                                                                                      |                                                                                                      |
| SUB OUT: BANKS,ALEX                                                                                                                                                                                                                                                                                                                          |            |       | 10:41                                                                                                                      |                                                                                                      |
| SUB OUT: SOUTHERN, ASHLEY                                                                                                                                                                                                                                                                                                                    |            |       | 10:41                                                                                                                      |                                                                                                      |
|                                                                                                                                                                                                                                                                                                                                              |            |       | 10:27                                                                                                                      | FOUL by TURNER,AISHA                                                                                 |
|                                                                                                                                                                                                                                                                                                                                              |            |       | 10:27                                                                                                                      | SUB IN: HALL, MYEISHA                                                                                |
|                                                                                                                                                                                                                                                                                                                                              |            |       | 10:27                                                                                                                      | SUB OUT: BEAL,DEASIA                                                                                 |
| TURNOVER by FOTHERGILL, DANAY                                                                                                                                                                                                                                                                                                                | V 13       | 8-21  | 10:19<br>10:14                                                                                                             |                                                                                                      |
|                                                                                                                                                                                                                                                                                                                                              | V 13       | 0-21  | 10:14                                                                                                                      | GOOD! LAYUP by CODDINGTON,CJ<br>ASSIST by HALL,MYEISHA                                               |
| GOOD! JUMPER by EUBANK, EMILY                                                                                                                                                                                                                                                                                                                | V 11       | 10-21 | 10:14                                                                                                                      | ASSIST BY HALL, WITEISHA                                                                             |
| FOUL by BLISS,SARA                                                                                                                                                                                                                                                                                                                           | VII        | 10-21 | 09:55                                                                                                                      |                                                                                                      |
|                                                                                                                                                                                                                                                                                                                                              |            |       | 09:55                                                                                                                      | SUB IN: SAUNDERS.BRIANTI                                                                             |
|                                                                                                                                                                                                                                                                                                                                              |            |       | OUT: TURNER,AISHA 09:55                                                                                                    | SUB OUT: TURNER,AISHA                                                                                |
| SUB IN: CAGLE,LOREN                                                                                                                                                                                                                                                                                                                          |            |       | 09:55                                                                                                                      |                                                                                                      |
| SUB OUT: BLISS,SARA                                                                                                                                                                                                                                                                                                                          |            |       | 09:55                                                                                                                      |                                                                                                      |
| FOUL by CAGLE,LOREN                                                                                                                                                                                                                                                                                                                          |            |       | 09:54                                                                                                                      |                                                                                                      |
|                                                                                                                                                                                                                                                                                                                                              |            |       | 09:54                                                                                                                      | FOUL by CODDINGTON,CJ                                                                                |
|                                                                                                                                                                                                                                                                                                                                              |            |       | 09:54                                                                                                                      | FURNOVER by CODDINGTON, CJ                                                                           |
| TURNOVER by COOPER, CHANDLER                                                                                                                                                                                                                                                                                                                 |            |       | 09:38                                                                                                                      |                                                                                                      |
|                                                                                                                                                                                                                                                                                                                                              | V 13       | 10-23 | 09:33                                                                                                                      | GOOD! LAYUP by SHARP, JAMA                                                                           |
|                                                                                                                                                                                                                                                                                                                                              |            |       | 09:33                                                                                                                      | ASSIST by CODDINGTON,CJ                                                                              |
| MISSED 3PTR by FOTHERGILL, DANAY                                                                                                                                                                                                                                                                                                             |            |       | 09:19<br>09:19                                                                                                             | REBOUND (DEF) by SHARP, JAMA                                                                         |
|                                                                                                                                                                                                                                                                                                                                              |            |       | 09:19                                                                                                                      | MISSED LAYUP by PORTER,AMBER                                                                         |
| REBOUND (DEF) by CAGLE,LOREN                                                                                                                                                                                                                                                                                                                 |            |       | 09:10                                                                                                                      | NIGGED EATOR BY FORTER, ANDER                                                                        |
| TURNOVER by EUBANK, EMILY                                                                                                                                                                                                                                                                                                                    |            |       | 08:56                                                                                                                      |                                                                                                      |
| · <b>y</b> - ·                                                                                                                                                                                                                                                                                                                               |            |       | 08:56                                                                                                                      | STEAL by SHARP, JAMA                                                                                 |
|                                                                                                                                                                                                                                                                                                                                              |            |       | 08:56                                                                                                                      | SUB IN: SAGERER, SARAH                                                                               |
|                                                                                                                                                                                                                                                                                                                                              |            |       | 08:56                                                                                                                      | SUB OUT: CODDINGTON,CJ                                                                               |
| FOUL by EUBANK, EMILY                                                                                                                                                                                                                                                                                                                        |            |       | 08:45                                                                                                                      |                                                                                                      |
| SUB IN: SOUTHERN, ASHLEY                                                                                                                                                                                                                                                                                                                     |            |       | 08:45                                                                                                                      |                                                                                                      |
| SUB OUT: NORTHWAY, RILEY                                                                                                                                                                                                                                                                                                                     |            |       | 08:45                                                                                                                      |                                                                                                      |
|                                                                                                                                                                                                                                                                                                                                              |            |       | 08:43                                                                                                                      | MISSED LAYUP by PORTER, AMBER                                                                        |
| REBOUND (DEF) by SOUTHERN, ASHLEY                                                                                                                                                                                                                                                                                                            |            |       | 08:43                                                                                                                      |                                                                                                      |
|                                                                                                                                                                                                                                                                                                                                              |            | 13-23 | 08:37                                                                                                                      |                                                                                                      |
| GOOD! 3PTR by FOTHERGILL, DANAY                                                                                                                                                                                                                                                                                                              | V 10       |       |                                                                                                                            |                                                                                                      |
| ASSIST by CAGLE, LOREN                                                                                                                                                                                                                                                                                                                       | V 10       |       | 08:37                                                                                                                      |                                                                                                      |
| ASSIST by CAGLE,LOREN                                                                                                                                                                                                                                                                                                                        | V 10       |       | 08:24                                                                                                                      | FOUL by HALL, MYEISHA                                                                                |
| ASSIST by CAGLE,LOREN<br>MISSED FT by EUBANK,EMILY                                                                                                                                                                                                                                                                                           | V 10       |       | 08:24<br>08:24                                                                                                             | FOUL by HALL, MYEISHA                                                                                |
| ASSIST by CAGLE,LOREN<br>MISSED FT by EUBANK,EMILY<br>REBOUND (DEADB) by TM                                                                                                                                                                                                                                                                  |            | 14-23 | 08:24<br>08:24<br>08:24                                                                                                    | FOUL by HALL, MYEISHA                                                                                |
| ASSIST by CAGLE,LOREN<br>MISSED FT by EUBANK,EMILY<br>REBOUND (DEADB) by TM<br>GOOD! FT by EUBANK,EMILY                                                                                                                                                                                                                                      | V 10       | 14-23 | 08:24<br>08:24<br>08:24<br>08:24                                                                                           | FOUL by HALL,MYEISHA                                                                                 |
| ASSIST by CAGLE,LOREN<br>MISSED FT by EUBANK,EMILY<br>REBOUND (DEADB) by TM                                                                                                                                                                                                                                                                  |            | 14-23 | 08:24<br>08:24<br>08:24<br>08:24<br>08:24<br>08:13                                                                         |                                                                                                      |
| ASSIST by CAGLE,LOREN<br>MISSED FT by EUBANK,EMILY<br>REBOUND (DEADB) by TM<br>GOOD! FT by EUBANK,EMILY                                                                                                                                                                                                                                      |            | 14-23 | 08:24<br>08:24<br>08:24<br>08:24                                                                                           |                                                                                                      |
| ASSIST by CAGLE,LOREN<br>MISSED FT by EUBANK,EMILY<br>REBOUND (DEADB) by TM<br>GOOD! FT by EUBANK,EMILY<br>TURNOVER by FOTHERGILL,DANAY                                                                                                                                                                                                      |            | 14-23 | 08:24<br>08:24<br>08:24<br>08:24<br>08:24<br>08:13<br>07:58                                                                |                                                                                                      |
| ASSIST by CAGLE, LOREN<br>MISSED FT by EUBANK, EMILY<br>REBOUND (DEADB) by TM<br>GOODI FT by EUBANK, EMILY<br>TURNOVER by FOTHERGILL, DANAY<br>STEAL by FOTHERGILL, DANAY                                                                                                                                                                    | V 9        |       | 08:24<br>08:24<br>08:24<br>08:24<br>08:13<br>07:58<br>07:56                                                                |                                                                                                      |
| ASSIST by CAGLE, LOREN<br>MISSED FT by EUBANK, EMILY<br>REBOUND (DEADB) by TM<br>GOODI FT by EUBANK, EMILY<br>TURNOVER by FOTHERGILL, DANAY<br>STEAL by FOTHERGILL, DANAY<br>GOODI 3PTR by FOTHERGILL, DANAY                                                                                                                                 | V 9        |       | 08:24<br>08:24<br>08:24<br>08:24<br>08:13<br>07:58<br>07:56<br>07:50                                                       | TURNOVER by HALL,MYEISHA                                                                             |
| ASSIST by CAGLE, LOREN<br>MISSED FT by EUBANK, EMILY<br>REBOUND (DEADB) by TM<br>GOODI FT by EUBANK, EMILY<br>TURNOVER by FOTHERGILL, DANAY<br>STEAL by FOTHERGILL, DANAY<br>GOODI 3PTR by FOTHERGILL, DANAY                                                                                                                                 | V 9<br>V 6 |       | 08:24<br>08:24<br>08:24<br>08:13<br>07:58<br>07:56<br>07:50<br>07:50                                                       | TURNOVER by HALL,MYEISHA                                                                             |
| ASSIST by CAGLE, LOREN<br>MISSED FT by EUBANK, EMILY<br>REBOUND (DEADB) by TM<br>GOODI FT by EUBANK, EMILY<br>TURNOVER by FOTHERGILL, DANAY<br>STEAL by FOTHERGILL, DANAY<br>GOODI 3PTR by FOTHERGILL, DANAY<br>ASSIST by SOUTHERN, ASHLEY<br>REBOUND (DEF) by SOUTHERN, ASHLEY<br>GOODI 3PTR by COOPER, CHANDLER                            | V 9        |       | 08:24<br>08:24<br>08:24<br>08:13<br>07:58<br>07:56<br>07:50<br>07:50<br>07:50<br>07:29<br>07:29<br>07:21                   | TURNOVER by HALL,MYEISHA                                                                             |
| ASSIST by CAGLE, LOREN<br>MISSED FT by EUBANK, EMILY<br>REBOUND (DEADB) by TM<br>GOOD! FT by EUBANK, EMILY<br>TURNOVER by FOTHERGILL, DANAY<br>STEAL by FOTHERGILL, DANAY<br>GOOD! 3PTR by FOTHERGILL, DANAY<br>ASSIST by SOUTHERN, ASHLEY<br>REBOUND (DEF) by SOUTHERN, ASHLEY<br>GOOD! 3PTR by COOPER, CHANDLER<br>ASSIST by EUBANK, EMILY | V 9<br>V 6 | 17-23 | 08:24<br>08:24<br>08:24<br>08:13<br>07:58<br>07:56<br>07:50<br>07:50<br>07:29<br>07:29<br>07:21                            | TURNOVER by HALL,MYEISHA                                                                             |
| ASSIST by CAGLE, LOREN<br>MISSED FT by EUBANK, EMILY<br>REBOUND (DEADB) by TM<br>GOODI FT by EUBANK, EMILY<br>TURNOVER by FOTHERGILL, DANAY<br>STEAL by FOTHERGILL, DANAY<br>GOODI 3PTR by FOTHERGILL, DANAY<br>ASSIST by SOUTHERN, ASHLEY<br>REBOUND (DEF) by SOUTHERN, ASHLEY<br>GOODI 3PTR by COOPER, CHANDLER                            | V 9<br>V 6 | 17-23 | 08:24<br>08:24<br>08:24<br>08:13<br>07:58<br>07:56<br>07:50<br>07:50<br>07:29<br>07:29<br>07:29<br>07:21<br>07:21<br>07:01 | TURNOVER by HALL,MYEISHA<br>MISSED 3PTR by HALL,MYEISHA                                              |
| ASSIST by CAGLE, LOREN<br>MISSED FT by EUBANK, EMILY<br>REBOUND (DEADB) by TM<br>GOOD! FT by EUBANK, EMILY<br>TURNOVER by FOTHERGILL, DANAY<br>STEAL by FOTHERGILL, DANAY<br>GOOD! 3PTR by FOTHERGILL, DANAY<br>ASSIST by SOUTHERN, ASHLEY<br>REBOUND (DEF) by SOUTHERN, ASHLEY<br>GOOD! 3PTR by COOPER, CHANDLER<br>ASSIST by EUBANK, EMILY | V 9<br>V 6 | 17-23 | 08:24<br>08:24<br>08:24<br>08:13<br>07:58<br>07:56<br>07:50<br>07:50<br>07:29<br>07:29<br>07:21<br>07:21<br>07:21<br>07:21 | FURNOVER by HALL,MYEISHA<br>MISSED 3PTR by HALL,MYEISHA<br>FIMEOUT MEDIA                             |
| ASSIST by CAGLE, LOREN<br>MISSED FT by EUBANK, EMILY<br>REBOUND (DEADB) by TM<br>GOOD! FT by EUBANK, EMILY<br>TURNOVER by FOTHERGILL, DANAY<br>STEAL by FOTHERGILL, DANAY<br>GOOD! 3PTR by FOTHERGILL, DANAY<br>ASSIST by SOUTHERN, ASHLEY<br>REBOUND (DEF) by SOUTHERN, ASHLEY<br>GOOD! 3PTR by COOPER, CHANDLER<br>ASSIST by EUBANK, EMILY | V 9<br>V 6 | 17-23 | 08:24<br>08:24<br>08:24<br>08:13<br>07:58<br>07:56<br>07:50<br>07:50<br>07:29<br>07:29<br>07:21<br>07:21<br>07:01          | FURNOVER by HALL, MYEISHA<br>MISSED 3PTR by HALL, MYEISHA<br>FIMEOUT MEDIA<br>SUB IN: CODDINGTON, CJ |
| ASSIST by CAGLE, LOREN<br>MISSED FT by EUBANK, EMILY<br>REBOUND (DEADB) by TM<br>GOOD! FT by EUBANK, EMILY<br>TURNOVER by FOTHERGILL, DANAY<br>STEAL by FOTHERGILL, DANAY<br>GOOD! 3PTR by FOTHERGILL, DANAY<br>ASSIST by SOUTHERN, ASHLEY<br>REBOUND (DEF) by SOUTHERN, ASHLEY<br>GOOD! 3PTR by COOPER, CHANDLER<br>ASSIST by EUBANK, EMILY | V 9<br>V 6 | 17-23 | 08:24<br>08:24<br>08:24<br>08:13<br>07:58<br>07:56<br>07:50<br>07:50<br>07:29<br>07:29<br>07:21<br>07:21<br>07:21<br>07:21 | FURNOVER by HALL,MYEISHA<br>MISSED 3PTR by HALL,MYEISHA<br>FIMEOUT MEDIA                             |