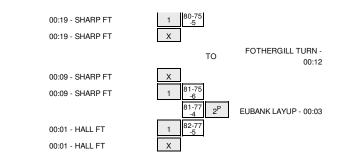

#### Stetson vs Lipscomb 1/31/2015; 4:00 pm at Nashville, Tenn. (Allen Arena) Period 1 Play-By-Play

|                                                                                           | Mounin        | Coore | Time           | VISITORS: Stetson                  |
|-------------------------------------------------------------------------------------------|---------------|-------|----------------|------------------------------------|
| HOME: Lipscor                                                                             | Margin<br>V 3 | 0-3   | 19:45          | GOOD! 3PTR by SAUNDERS,BRIANTI     |
|                                                                                           | 10            | 00    | 19:45          | ASSIST by HALL,MYEISHA             |
| MISSED JUMPER by SOUTHERN, ASHLI                                                          |               |       | 19:27          |                                    |
|                                                                                           |               |       | 19:27          | BLOCK by PORTER, AMBER             |
|                                                                                           |               |       | 19:24          | REBOUND (DEF) by SHARP, JAMA       |
|                                                                                           |               |       | 19:14          | TURNOVER by CODDINGTON,CJ          |
| STEAL by BLISS,SA                                                                         |               |       | 19:14          |                                    |
| GOOD! 3PTR by FOTHERGILL, DAN                                                             | Т             | 3-3   | 19:01          |                                    |
| ASSIST by BLISS,SAF                                                                       |               |       | 19:01          |                                    |
|                                                                                           | V 2           | 3-5   | 18:51          | GOOD! LAYUP by PORTER, AMBER       |
|                                                                                           |               |       | 18:51          | ASSIST by SHARP, JAMA              |
| MISSED 3PTR by BLISS,SA                                                                   |               |       | 18:41<br>18:41 | REBOUND (DEF) by SAUNDERS, BRIANTI |
|                                                                                           | V 4           | 3-7   | 18:33          | GOOD! LAYUP by SAUNDERS, BRIANTI   |
| MISSED 3PTR by COOPER, CHANDLI                                                            | • •           | 0,    | 18:14          |                                    |
|                                                                                           |               |       | 18:14          | REBOUND (DEF) by HALL, MYEISHA     |
|                                                                                           |               |       | 18:04          | TURNOVER by SAUNDERS, BRIANTI      |
| SUB IN: BANKS,ALI                                                                         |               |       | 18:04          |                                    |
| SUB OUT: SOUTHERN, ASHLI                                                                  |               |       | 18:04          |                                    |
| MISSED 3PTR by COOPER, CHANDLI                                                            |               |       | 17:40          |                                    |
|                                                                                           |               |       | 17:40          | REBOUND (DEF) by PORTER,AMBER      |
|                                                                                           |               |       | 17:24          | TURNOVER by PORTER, AMBER          |
| TURNOVER by BLISS, SA                                                                     |               |       | 17:08          |                                    |
| SUB IN: SOUTHERN, ASHL                                                                    |               |       | 17:08          |                                    |
| SUB OUT: FOTHERGILL,DAN                                                                   |               |       | 17:08          |                                    |
|                                                                                           | V 7           | 3-10  | 16:56          | GOOD! 3PTR by SHARP, JAMA          |
| MISSED JUMPER by SOUTHERN, ASHL                                                           |               |       | 16:34          |                                    |
|                                                                                           |               |       | 16:34          | REBOUND (DEF) by CODDINGTON,CJ     |
|                                                                                           | V 9           | 3-12  | 16:22          | GOOD! LAYUP by SAUNDERS, BRIANTI   |
|                                                                                           |               |       | 16:22          | ASSIST by HALL, MYEISHA            |
| MISSED 3PTR by BANKS,ALI                                                                  |               |       | 16:00          |                                    |
|                                                                                           |               |       | 16:00          | REBOUND (DEF) by SHARP, JAMA       |
|                                                                                           |               |       | 15:52          | TURNOVER by SHARP, JAMA            |
| TIMEOUT MED                                                                               |               |       | 15:52<br>15:52 | SUB IN: BEAL, DEASIA               |
|                                                                                           |               |       | 15:52          | SUB OUT: CODDINGTON,CJ             |
| SUB IN: FOTHERGILL, DAN                                                                   |               |       | 15:52          |                                    |
| SUB IN: SMITH,KEI                                                                         |               |       | 15:52          |                                    |
| SUB OUT: COOPER, CHANDLI                                                                  |               |       | 15:52          |                                    |
| SUB OUT: BANKS,ALI                                                                        |               |       | 15:52          |                                    |
| MISSED JUMPER by BLISS, SA                                                                |               |       | 15:26          |                                    |
|                                                                                           |               |       | 15:26          | REBOUND (DEF) by BEAL, DEASIA      |
|                                                                                           |               |       | 15:17          | TURNOVER by SHARP, JAMA            |
| STEAL by SMITH,KEI                                                                        |               |       | 15:16          |                                    |
| TURNOVER by BLISS,SA                                                                      |               |       | 15:04          |                                    |
|                                                                                           |               |       | 15:03          | STEAL by SHARP, JAMA               |
|                                                                                           | V 11          | 3-14  | 15:01          | GOOD! LAYUP by SHARP, JAMA         |
| TIMEOUT 30SF                                                                              |               |       | 14:57          |                                    |
| SUB IN: BANKS,ALI                                                                         |               |       | 14:57          |                                    |
| SUB OUT: FOTHERGILL, DAN                                                                  |               |       | 14:57          |                                    |
| GOOD! 3PTR by BLISS,SA                                                                    | V 8           | 6-14  | 14:36          |                                    |
| ASSIST by EUBANK, EMI                                                                     |               |       | 14:36          |                                    |
|                                                                                           | V 10          | 6-16  | 14:18          | GOOD! JUMPER by SAUNDERS, BRIANTI  |
| GOOD! JUMPER by SOUTHERN, ASHL                                                            | V 8           | 8-16  | 14:09          |                                    |
| ASSIST by BLISS,SA                                                                        |               |       | 14:09          |                                    |
|                                                                                           |               |       | 13:40          | MISSED LAYUP by PORTER, AMBER      |
| REBOUND (DEF) by SMITH,KEI<br>TURNOVER by BANKS,ALI                                       |               |       | 13:40<br>13:29 |                                    |
| TONNOVEN BY BANKS, ALL                                                                    |               |       | 13:29          | STEAL by SAUNDERS, BRIANTI         |
| FOUL by BLISS,SA                                                                          |               |       | 13:26          |                                    |
|                                                                                           |               |       | 13:26          | MISSED FT by SAUNDERS, BRIANTI     |
|                                                                                           |               |       | 13:26          | REBOUND (DEADB) by TEAM            |
|                                                                                           | V 9           | 8-17  | 13:26          | GOOD! FT by SAUNDERS,BRIANTI       |
|                                                                                           |               |       | 13:26          | SUB IN: SAGERER, SARAH             |
|                                                                                           |               |       | 13:26          | SUB IN: TURNER,AISHA               |
|                                                                                           |               |       | 13:26          | SUB OUT: PORTER,AMBER              |
|                                                                                           |               |       | 13:26          | SUB OUT: SHARP, JAMA               |
|                                                                                           |               |       | 13:26          |                                    |
| SUB IN: COOPER, CHANDLI                                                                   |               |       | 13:26          |                                    |
| SUB IN: COOPER,CHANDLI<br>SUB IN: FOTHERGILL,DAN                                          |               |       |                |                                    |
| SUB IN: FOTHERGILL,DAN.<br>SUB IN: CAGLE,LORI                                             |               |       | 13:26          |                                    |
| SUB IN: FOTHERGILL,DAN.<br>SUB IN: CAGLE,LORI<br>SUB OUT: BLISS,SAI                       |               |       | 13:26          |                                    |
| SUB IN: FOTHERGILL,DAN.<br>SUB IN: CAGLE,LORI<br>SUB OUT: BLISS,SAI<br>SUB OUT: SMITH,KEI |               |       | 13:26<br>13:26 |                                    |
| SUB IN: FOTHERGILL,DAN.<br>SUB IN: CAGLE,LORI<br>SUB OUT: BLISS,SAI                       |               |       | 13:26          |                                    |

|                                                                                                                                                                                                                                                                                                                                              |            |       | 13:14                                                                                                                      |                                                                                                      |
|----------------------------------------------------------------------------------------------------------------------------------------------------------------------------------------------------------------------------------------------------------------------------------------------------------------------------------------------|------------|-------|----------------------------------------------------------------------------------------------------------------------------|------------------------------------------------------------------------------------------------------|
| FOUL by COOPER, CHANDLER                                                                                                                                                                                                                                                                                                                     |            |       | 12:46                                                                                                                      | REBOUND (DEF) by SAGERER,SARAH                                                                       |
|                                                                                                                                                                                                                                                                                                                                              | V 10       | 8-18  | 12:46                                                                                                                      | GOOD! FT by SAUNDERS, BRIANTI                                                                        |
|                                                                                                                                                                                                                                                                                                                                              | V 11       | 8-19  | 12:46                                                                                                                      | GOOD! FT by SAUNDERS, BRIANTI                                                                        |
| MISSED 3PTR by COOPER, CHANDLER                                                                                                                                                                                                                                                                                                              |            |       | 12:25                                                                                                                      |                                                                                                      |
| REBOUND (OFF) by BANKS, ALEX                                                                                                                                                                                                                                                                                                                 |            |       | 12:25                                                                                                                      |                                                                                                      |
| MISSED LAYUP by CAGLE,LOREN                                                                                                                                                                                                                                                                                                                  |            |       | 12:13                                                                                                                      |                                                                                                      |
|                                                                                                                                                                                                                                                                                                                                              |            |       | 12:13                                                                                                                      |                                                                                                      |
| REBOUND (DEF) by FOTHERGILL, DANAY                                                                                                                                                                                                                                                                                                           |            |       | 11:56<br>11:56                                                                                                             | /ISSED 3PTR by HALL,MYEISHA                                                                          |
| TURNOVER by SOUTHERN, ASHLEY                                                                                                                                                                                                                                                                                                                 |            |       | 11:39                                                                                                                      |                                                                                                      |
|                                                                                                                                                                                                                                                                                                                                              |            |       | 11:39                                                                                                                      | IMEOUT MEDIA                                                                                         |
|                                                                                                                                                                                                                                                                                                                                              |            |       | 11:39                                                                                                                      | SUB IN: CODDINGTON,CJ                                                                                |
|                                                                                                                                                                                                                                                                                                                                              |            |       | 11:39                                                                                                                      | SUB IN: SHARP, JAMA                                                                                  |
|                                                                                                                                                                                                                                                                                                                                              |            |       | 11:39                                                                                                                      | SUB OUT: SAUNDERS,BRIANTI                                                                            |
|                                                                                                                                                                                                                                                                                                                                              |            |       | 11:39                                                                                                                      | SUB OUT: HALL, MYEISHA                                                                               |
| SUB IN: EUBANK, EMILY                                                                                                                                                                                                                                                                                                                        |            |       | 11:39                                                                                                                      |                                                                                                      |
| SUB OUT: CAGLE,LOREN                                                                                                                                                                                                                                                                                                                         |            |       | 11:39                                                                                                                      |                                                                                                      |
|                                                                                                                                                                                                                                                                                                                                              |            |       | 11:27                                                                                                                      | /ISSED JUMPER by BEAL, DEASIA                                                                        |
| REBOUND (DEF) by SOUTHERN, ASHLEY                                                                                                                                                                                                                                                                                                            |            |       | 11:27                                                                                                                      |                                                                                                      |
| MISSED JUMPER by BANKS, ALEX                                                                                                                                                                                                                                                                                                                 |            |       | 10:55                                                                                                                      |                                                                                                      |
|                                                                                                                                                                                                                                                                                                                                              |            |       | 10:55<br>10:44                                                                                                             | REBOUND (DEF) by SAGERER,SARAH<br>/ISSED 3PTR by SHARP,JAMA                                          |
| REBOUND (DEF) by FOTHERGILL, DANAY                                                                                                                                                                                                                                                                                                           |            |       | 10:44                                                                                                                      | VISSED SFIR DY SHARF, JAINA                                                                          |
|                                                                                                                                                                                                                                                                                                                                              |            |       | 10:41                                                                                                                      | FOUL by CODDINGTON,CJ                                                                                |
|                                                                                                                                                                                                                                                                                                                                              |            |       | 10:41                                                                                                                      | SUB IN: PORTER,AMBER                                                                                 |
|                                                                                                                                                                                                                                                                                                                                              |            |       | 10:41                                                                                                                      | SUB OUT: SAGERER,SARAH                                                                               |
| SUB IN: BLISS,SARA                                                                                                                                                                                                                                                                                                                           |            |       | 10:41                                                                                                                      |                                                                                                      |
| SUB IN: NORTHWAY, RILEY                                                                                                                                                                                                                                                                                                                      |            |       | 10:41                                                                                                                      |                                                                                                      |
| SUB OUT: BANKS,ALEX                                                                                                                                                                                                                                                                                                                          |            |       | 10:41                                                                                                                      |                                                                                                      |
| SUB OUT: SOUTHERN, ASHLEY                                                                                                                                                                                                                                                                                                                    |            |       | 10:41                                                                                                                      |                                                                                                      |
|                                                                                                                                                                                                                                                                                                                                              |            |       | 10:27                                                                                                                      | FOUL by TURNER,AISHA                                                                                 |
|                                                                                                                                                                                                                                                                                                                                              |            |       | 10:27                                                                                                                      | SUB IN: HALL, MYEISHA                                                                                |
|                                                                                                                                                                                                                                                                                                                                              |            |       | 10:27                                                                                                                      | SUB OUT: BEAL,DEASIA                                                                                 |
| TURNOVER by FOTHERGILL, DANAY                                                                                                                                                                                                                                                                                                                | V 13       | 8-21  | 10:19<br>10:14                                                                                                             |                                                                                                      |
|                                                                                                                                                                                                                                                                                                                                              | V 13       | 0-21  | 10:14                                                                                                                      | GOOD! LAYUP by CODDINGTON,CJ<br>ASSIST by HALL,MYEISHA                                               |
| GOOD! JUMPER by EUBANK, EMILY                                                                                                                                                                                                                                                                                                                | V 11       | 10-21 | 10:14                                                                                                                      | ASSIST BY HALL, WITEISHA                                                                             |
| FOUL by BLISS,SARA                                                                                                                                                                                                                                                                                                                           | VII        | 10-21 | 09:55                                                                                                                      |                                                                                                      |
|                                                                                                                                                                                                                                                                                                                                              |            |       | 09:55                                                                                                                      | SUB IN: SAUNDERS.BRIANTI                                                                             |
|                                                                                                                                                                                                                                                                                                                                              |            |       | OUT: TURNER,AISHA 09:55                                                                                                    | SUB OUT: TURNER,AISHA                                                                                |
| SUB IN: CAGLE,LOREN                                                                                                                                                                                                                                                                                                                          |            |       | 09:55                                                                                                                      |                                                                                                      |
| SUB OUT: BLISS,SARA                                                                                                                                                                                                                                                                                                                          |            |       | 09:55                                                                                                                      |                                                                                                      |
| FOUL by CAGLE,LOREN                                                                                                                                                                                                                                                                                                                          |            |       | 09:54                                                                                                                      |                                                                                                      |
|                                                                                                                                                                                                                                                                                                                                              |            |       | 09:54                                                                                                                      | FOUL by CODDINGTON,CJ                                                                                |
|                                                                                                                                                                                                                                                                                                                                              |            |       | 09:54                                                                                                                      | FURNOVER by CODDINGTON, CJ                                                                           |
| TURNOVER by COOPER, CHANDLER                                                                                                                                                                                                                                                                                                                 |            |       | 09:38                                                                                                                      |                                                                                                      |
|                                                                                                                                                                                                                                                                                                                                              | V 13       | 10-23 | 09:33                                                                                                                      | GOOD! LAYUP by SHARP, JAMA                                                                           |
|                                                                                                                                                                                                                                                                                                                                              |            |       | 09:33                                                                                                                      | ASSIST by CODDINGTON,CJ                                                                              |
| MISSED 3PTR by FOTHERGILL, DANAY                                                                                                                                                                                                                                                                                                             |            |       | 09:19<br>09:19                                                                                                             | REBOUND (DEF) by SHARP, JAMA                                                                         |
|                                                                                                                                                                                                                                                                                                                                              |            |       | 09:19                                                                                                                      | MISSED LAYUP by PORTER,AMBER                                                                         |
| REBOUND (DEF) by CAGLE,LOREN                                                                                                                                                                                                                                                                                                                 |            |       | 09:10                                                                                                                      | NIGGED EATOR BY FORTER, ANDER                                                                        |
| TURNOVER by EUBANK, EMILY                                                                                                                                                                                                                                                                                                                    |            |       | 08:56                                                                                                                      |                                                                                                      |
| · <b>y</b> - ·                                                                                                                                                                                                                                                                                                                               |            |       | 08:56                                                                                                                      | STEAL by SHARP, JAMA                                                                                 |
|                                                                                                                                                                                                                                                                                                                                              |            |       | 08:56                                                                                                                      | SUB IN: SAGERER, SARAH                                                                               |
|                                                                                                                                                                                                                                                                                                                                              |            |       | 08:56                                                                                                                      | SUB OUT: CODDINGTON,CJ                                                                               |
| FOUL by EUBANK, EMILY                                                                                                                                                                                                                                                                                                                        |            |       | 08:45                                                                                                                      |                                                                                                      |
| SUB IN: SOUTHERN, ASHLEY                                                                                                                                                                                                                                                                                                                     |            |       | 08:45                                                                                                                      |                                                                                                      |
| SUB OUT: NORTHWAY, RILEY                                                                                                                                                                                                                                                                                                                     |            |       | 08:45                                                                                                                      |                                                                                                      |
|                                                                                                                                                                                                                                                                                                                                              |            |       | 08:43                                                                                                                      | MISSED LAYUP by PORTER, AMBER                                                                        |
| REBOUND (DEF) by SOUTHERN, ASHLEY                                                                                                                                                                                                                                                                                                            |            |       | 08:43                                                                                                                      |                                                                                                      |
|                                                                                                                                                                                                                                                                                                                                              |            | 13-23 | 08:37                                                                                                                      |                                                                                                      |
| GOOD! 3PTR by FOTHERGILL, DANAY                                                                                                                                                                                                                                                                                                              | V 10       |       |                                                                                                                            |                                                                                                      |
| ASSIST by CAGLE, LOREN                                                                                                                                                                                                                                                                                                                       | V 10       |       | 08:37                                                                                                                      |                                                                                                      |
| ASSIST by CAGLE,LOREN                                                                                                                                                                                                                                                                                                                        | V 10       |       | 08:24                                                                                                                      | FOUL by HALL, MYEISHA                                                                                |
| ASSIST by CAGLE,LOREN<br>MISSED FT by EUBANK,EMILY                                                                                                                                                                                                                                                                                           | V 10       |       | 08:24<br>08:24                                                                                                             | FOUL by HALL, MYEISHA                                                                                |
| ASSIST by CAGLE,LOREN<br>MISSED FT by EUBANK,EMILY<br>REBOUND (DEADB) by TM                                                                                                                                                                                                                                                                  |            | 14-23 | 08:24<br>08:24<br>08:24                                                                                                    | FOUL by HALL, MYEISHA                                                                                |
| ASSIST by CAGLE,LOREN<br>MISSED FT by EUBANK,EMILY<br>REBOUND (DEADB) by TM<br>GOOD! FT by EUBANK,EMILY                                                                                                                                                                                                                                      | V 10       | 14-23 | 08:24<br>08:24<br>08:24<br>08:24                                                                                           | FOUL by HALL,MYEISHA                                                                                 |
| ASSIST by CAGLE,LOREN<br>MISSED FT by EUBANK,EMILY<br>REBOUND (DEADB) by TM                                                                                                                                                                                                                                                                  |            | 14-23 | 08:24<br>08:24<br>08:24<br>08:24<br>08:24<br>08:13                                                                         |                                                                                                      |
| ASSIST by CAGLE,LOREN<br>MISSED FT by EUBANK,EMILY<br>REBOUND (DEADB) by TM<br>GOOD! FT by EUBANK,EMILY                                                                                                                                                                                                                                      |            | 14-23 | 08:24<br>08:24<br>08:24<br>08:24                                                                                           |                                                                                                      |
| ASSIST by CAGLE,LOREN<br>MISSED FT by EUBANK,EMILY<br>REBOUND (DEADB) by TM<br>GOOD! FT by EUBANK,EMILY<br>TURNOVER by FOTHERGILL,DANAY                                                                                                                                                                                                      |            | 14-23 | 08:24<br>08:24<br>08:24<br>08:24<br>08:24<br>08:13<br>07:58                                                                |                                                                                                      |
| ASSIST by CAGLE, LOREN<br>MISSED FT by EUBANK, EMILY<br>REBOUND (DEADB) by TM<br>GOODI FT by EUBANK, EMILY<br>TURNOVER by FOTHERGILL, DANAY<br>STEAL by FOTHERGILL, DANAY                                                                                                                                                                    | V 9        |       | 08:24<br>08:24<br>08:24<br>08:24<br>08:13<br>07:58<br>07:56                                                                |                                                                                                      |
| ASSIST by CAGLE, LOREN<br>MISSED FT by EUBANK, EMILY<br>REBOUND (DEADB) by TM<br>GOODI FT by EUBANK, EMILY<br>TURNOVER by FOTHERGILL, DANAY<br>STEAL by FOTHERGILL, DANAY<br>GOODI 3PTR by FOTHERGILL, DANAY                                                                                                                                 | V 9        |       | 08:24<br>08:24<br>08:24<br>08:24<br>08:13<br>07:58<br>07:56<br>07:50                                                       | TURNOVER by HALL,MYEISHA                                                                             |
| ASSIST by CAGLE, LOREN<br>MISSED FT by EUBANK, EMILY<br>REBOUND (DEADB) by TM<br>GOODI FT by EUBANK, EMILY<br>TURNOVER by FOTHERGILL, DANAY<br>STEAL by FOTHERGILL, DANAY<br>GOODI 3PTR by FOTHERGILL, DANAY                                                                                                                                 | V 9<br>V 6 |       | 08:24<br>08:24<br>08:24<br>08:13<br>07:58<br>07:56<br>07:50<br>07:50                                                       | TURNOVER by HALL,MYEISHA                                                                             |
| ASSIST by CAGLE, LOREN<br>MISSED FT by EUBANK, EMILY<br>REBOUND (DEADB) by TM<br>GOODI FT by EUBANK, EMILY<br>TURNOVER by FOTHERGILL, DANAY<br>STEAL by FOTHERGILL, DANAY<br>GOODI 3PTR by FOTHERGILL, DANAY<br>ASSIST by SOUTHERN, ASHLEY<br>REBOUND (DEF) by SOUTHERN, ASHLEY<br>GOODI 3PTR by COOPER, CHANDLER                            | V 9        |       | 08:24<br>08:24<br>08:24<br>08:13<br>07:58<br>07:56<br>07:50<br>07:50<br>07:50<br>07:29<br>07:29<br>07:21                   | TURNOVER by HALL,MYEISHA                                                                             |
| ASSIST by CAGLE, LOREN<br>MISSED FT by EUBANK, EMILY<br>REBOUND (DEADB) by TM<br>GOOD! FT by EUBANK, EMILY<br>TURNOVER by FOTHERGILL, DANAY<br>STEAL by FOTHERGILL, DANAY<br>GOOD! 3PTR by FOTHERGILL, DANAY<br>ASSIST by SOUTHERN, ASHLEY<br>REBOUND (DEF) by SOUTHERN, ASHLEY<br>GOOD! 3PTR by COOPER, CHANDLER<br>ASSIST by EUBANK, EMILY | V 9<br>V 6 | 17-23 | 08:24<br>08:24<br>08:24<br>08:13<br>07:58<br>07:56<br>07:50<br>07:50<br>07:29<br>07:29<br>07:21                            | TURNOVER by HALL,MYEISHA                                                                             |
| ASSIST by CAGLE, LOREN<br>MISSED FT by EUBANK, EMILY<br>REBOUND (DEADB) by TM<br>GOODI FT by EUBANK, EMILY<br>TURNOVER by FOTHERGILL, DANAY<br>STEAL by FOTHERGILL, DANAY<br>GOODI 3PTR by FOTHERGILL, DANAY<br>ASSIST by SOUTHERN, ASHLEY<br>REBOUND (DEF) by SOUTHERN, ASHLEY<br>GOODI 3PTR by COOPER, CHANDLER                            | V 9<br>V 6 | 17-23 | 08:24<br>08:24<br>08:24<br>08:13<br>07:58<br>07:56<br>07:50<br>07:50<br>07:29<br>07:29<br>07:29<br>07:21<br>07:21<br>07:01 | TURNOVER by HALL,MYEISHA<br>MISSED 3PTR by HALL,MYEISHA                                              |
| ASSIST by CAGLE, LOREN<br>MISSED FT by EUBANK, EMILY<br>REBOUND (DEADB) by TM<br>GOOD! FT by EUBANK, EMILY<br>TURNOVER by FOTHERGILL, DANAY<br>STEAL by FOTHERGILL, DANAY<br>GOOD! 3PTR by FOTHERGILL, DANAY<br>ASSIST by SOUTHERN, ASHLEY<br>REBOUND (DEF) by SOUTHERN, ASHLEY<br>GOOD! 3PTR by COOPER, CHANDLER<br>ASSIST by EUBANK, EMILY | V 9<br>V 6 | 17-23 | 08:24<br>08:24<br>08:24<br>08:13<br>07:58<br>07:56<br>07:50<br>07:50<br>07:29<br>07:29<br>07:21<br>07:21<br>07:21<br>07:21 | FURNOVER by HALL,MYEISHA<br>MISSED 3PTR by HALL,MYEISHA<br>FIMEOUT MEDIA                             |
| ASSIST by CAGLE, LOREN<br>MISSED FT by EUBANK, EMILY<br>REBOUND (DEADB) by TM<br>GOOD! FT by EUBANK, EMILY<br>TURNOVER by FOTHERGILL, DANAY<br>STEAL by FOTHERGILL, DANAY<br>GOOD! 3PTR by FOTHERGILL, DANAY<br>ASSIST by SOUTHERN, ASHLEY<br>REBOUND (DEF) by SOUTHERN, ASHLEY<br>GOOD! 3PTR by COOPER, CHANDLER<br>ASSIST by EUBANK, EMILY | V 9<br>V 6 | 17-23 | 08:24<br>08:24<br>08:24<br>08:13<br>07:58<br>07:56<br>07:50<br>07:50<br>07:29<br>07:29<br>07:21<br>07:21<br>07:01          | FURNOVER by HALL, MYEISHA<br>MISSED 3PTR by HALL, MYEISHA<br>FIMEOUT MEDIA<br>SUB IN: CODDINGTON, CJ |
| ASSIST by CAGLE, LOREN<br>MISSED FT by EUBANK, EMILY<br>REBOUND (DEADB) by TM<br>GOOD! FT by EUBANK, EMILY<br>TURNOVER by FOTHERGILL, DANAY<br>STEAL by FOTHERGILL, DANAY<br>GOOD! 3PTR by FOTHERGILL, DANAY<br>ASSIST by SOUTHERN, ASHLEY<br>REBOUND (DEF) by SOUTHERN, ASHLEY<br>GOOD! 3PTR by COOPER, CHANDLER<br>ASSIST by EUBANK, EMILY | V 9<br>V 6 | 17-23 | 08:24<br>08:24<br>08:24<br>08:13<br>07:58<br>07:56<br>07:50<br>07:50<br>07:29<br>07:29<br>07:21<br>07:21<br>07:21<br>07:21 | FURNOVER by HALL,MYEISHA<br>MISSED 3PTR by HALL,MYEISHA<br>FIMEOUT MEDIA                             |