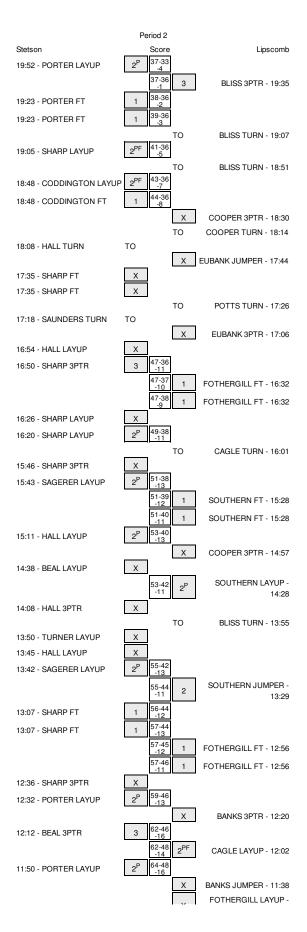

#### Stetson vs Lipscomb 1/31/2015; 4:00 pm at Nashville, Tenn. (Allen Arena) Period 1 Play-By-Play

|                                                                                           | Mounin        | Coore | Time           | VISITORS: Stetson                  |
|-------------------------------------------------------------------------------------------|---------------|-------|----------------|------------------------------------|
| HOME: Lipscor                                                                             | Margin<br>V 3 | 0-3   | 19:45          | GOOD! 3PTR by SAUNDERS,BRIANTI     |
|                                                                                           | 10            | 00    | 19:45          | ASSIST by HALL,MYEISHA             |
| MISSED JUMPER by SOUTHERN, ASHLI                                                          |               |       | 19:27          |                                    |
|                                                                                           |               |       | 19:27          | BLOCK by PORTER, AMBER             |
|                                                                                           |               |       | 19:24          | REBOUND (DEF) by SHARP, JAMA       |
|                                                                                           |               |       | 19:14          | TURNOVER by CODDINGTON,CJ          |
| STEAL by BLISS,SA                                                                         |               |       | 19:14          |                                    |
| GOOD! 3PTR by FOTHERGILL, DAN                                                             | Т             | 3-3   | 19:01          |                                    |
| ASSIST by BLISS,SAF                                                                       |               |       | 19:01          |                                    |
|                                                                                           | V 2           | 3-5   | 18:51          | GOOD! LAYUP by PORTER, AMBER       |
|                                                                                           |               |       | 18:51          | ASSIST by SHARP, JAMA              |
| MISSED 3PTR by BLISS,SA                                                                   |               |       | 18:41<br>18:41 | REBOUND (DEF) by SAUNDERS, BRIANTI |
|                                                                                           | V 4           | 3-7   | 18:33          | GOOD! LAYUP by SAUNDERS, BRIANTI   |
| MISSED 3PTR by COOPER, CHANDLI                                                            | • •           | 0,    | 18:14          |                                    |
|                                                                                           |               |       | 18:14          | REBOUND (DEF) by HALL, MYEISHA     |
|                                                                                           |               |       | 18:04          | TURNOVER by SAUNDERS, BRIANTI      |
| SUB IN: BANKS,ALI                                                                         |               |       | 18:04          |                                    |
| SUB OUT: SOUTHERN, ASHLI                                                                  |               |       | 18:04          |                                    |
| MISSED 3PTR by COOPER, CHANDLI                                                            |               |       | 17:40          |                                    |
|                                                                                           |               |       | 17:40          | REBOUND (DEF) by PORTER,AMBER      |
|                                                                                           |               |       | 17:24          | TURNOVER by PORTER, AMBER          |
| TURNOVER by BLISS, SA                                                                     |               |       | 17:08          |                                    |
| SUB IN: SOUTHERN, ASHL                                                                    |               |       | 17:08          |                                    |
| SUB OUT: FOTHERGILL,DAN                                                                   |               |       | 17:08          |                                    |
|                                                                                           | V 7           | 3-10  | 16:56          | GOOD! 3PTR by SHARP, JAMA          |
| MISSED JUMPER by SOUTHERN, ASHL                                                           |               |       | 16:34          |                                    |
|                                                                                           |               |       | 16:34          | REBOUND (DEF) by CODDINGTON,CJ     |
|                                                                                           | V 9           | 3-12  | 16:22          | GOOD! LAYUP by SAUNDERS, BRIANTI   |
|                                                                                           |               |       | 16:22          | ASSIST by HALL, MYEISHA            |
| MISSED 3PTR by BANKS,ALI                                                                  |               |       | 16:00          |                                    |
|                                                                                           |               |       | 16:00          | REBOUND (DEF) by SHARP, JAMA       |
|                                                                                           |               |       | 15:52          | TURNOVER by SHARP, JAMA            |
| TIMEOUT MED                                                                               |               |       | 15:52<br>15:52 | SUB IN: BEAL, DEASIA               |
|                                                                                           |               |       | 15:52          | SUB OUT: CODDINGTON,CJ             |
| SUB IN: FOTHERGILL, DAN                                                                   |               |       | 15:52          |                                    |
| SUB IN: SMITH,KEI                                                                         |               |       | 15:52          |                                    |
| SUB OUT: COOPER, CHANDLI                                                                  |               |       | 15:52          |                                    |
| SUB OUT: BANKS,ALI                                                                        |               |       | 15:52          |                                    |
| MISSED JUMPER by BLISS, SA                                                                |               |       | 15:26          |                                    |
|                                                                                           |               |       | 15:26          | REBOUND (DEF) by BEAL, DEASIA      |
|                                                                                           |               |       | 15:17          | TURNOVER by SHARP, JAMA            |
| STEAL by SMITH,KEI                                                                        |               |       | 15:16          |                                    |
| TURNOVER by BLISS,SA                                                                      |               |       | 15:04          |                                    |
|                                                                                           |               |       | 15:03          | STEAL by SHARP, JAMA               |
|                                                                                           | V 11          | 3-14  | 15:01          | GOOD! LAYUP by SHARP, JAMA         |
| TIMEOUT 30SF                                                                              |               |       | 14:57          |                                    |
| SUB IN: BANKS,ALI                                                                         |               |       | 14:57          |                                    |
| SUB OUT: FOTHERGILL, DAN                                                                  |               |       | 14:57          |                                    |
| GOOD! 3PTR by BLISS,SA                                                                    | V 8           | 6-14  | 14:36          |                                    |
| ASSIST by EUBANK, EMI                                                                     |               |       | 14:36          |                                    |
|                                                                                           | V 10          | 6-16  | 14:18          | GOOD! JUMPER by SAUNDERS, BRIANTI  |
| GOOD! JUMPER by SOUTHERN, ASHL                                                            | V 8           | 8-16  | 14:09          |                                    |
| ASSIST by BLISS,SA                                                                        |               |       | 14:09          |                                    |
|                                                                                           |               |       | 13:40          | MISSED LAYUP by PORTER, AMBER      |
| REBOUND (DEF) by SMITH,KEI<br>TURNOVER by BANKS,ALI                                       |               |       | 13:40<br>13:29 |                                    |
| TONNOVEN BY BANKS, ALL                                                                    |               |       | 13:29          | STEAL by SAUNDERS, BRIANTI         |
| FOUL by BLISS,SA                                                                          |               |       | 13:26          |                                    |
|                                                                                           |               |       | 13:26          | MISSED FT by SAUNDERS, BRIANTI     |
|                                                                                           |               |       | 13:26          | REBOUND (DEADB) by TEAM            |
|                                                                                           | V 9           | 8-17  | 13:26          | GOOD! FT by SAUNDERS,BRIANTI       |
|                                                                                           |               |       | 13:26          | SUB IN: SAGERER, SARAH             |
|                                                                                           |               |       | 13:26          | SUB IN: TURNER,AISHA               |
|                                                                                           |               |       | 13:26          | SUB OUT: PORTER,AMBER              |
|                                                                                           |               |       | 13:26          | SUB OUT: SHARP, JAMA               |
|                                                                                           |               |       | 13:26          |                                    |
| SUB IN: COOPER, CHANDLI                                                                   |               |       | 13:26          |                                    |
| SUB IN: COOPER,CHANDLI<br>SUB IN: FOTHERGILL,DAN                                          |               |       |                |                                    |
| SUB IN: FOTHERGILL,DAN.<br>SUB IN: CAGLE,LORI                                             |               |       | 13:26          |                                    |
| SUB IN: FOTHERGILL,DAN.<br>SUB IN: CAGLE,LORI<br>SUB OUT: BLISS,SAI                       |               |       | 13:26          |                                    |
| SUB IN: FOTHERGILL,DAN.<br>SUB IN: CAGLE,LORI<br>SUB OUT: BLISS,SAI<br>SUB OUT: SMITH,KEI |               |       | 13:26<br>13:26 |                                    |
| SUB IN: FOTHERGILL,DAN.<br>SUB IN: CAGLE,LORI<br>SUB OUT: BLISS,SAI                       |               |       | 13:26          |                                    |

|                                                                                                                                                                                                                                                                                                                                              |            |       | 13:14                                                                                                                      |                                                                                                      |
|----------------------------------------------------------------------------------------------------------------------------------------------------------------------------------------------------------------------------------------------------------------------------------------------------------------------------------------------|------------|-------|----------------------------------------------------------------------------------------------------------------------------|------------------------------------------------------------------------------------------------------|
| FOUL by COOPER, CHANDLER                                                                                                                                                                                                                                                                                                                     |            |       | 12:46                                                                                                                      | REBOUND (DEF) by SAGERER,SARAH                                                                       |
|                                                                                                                                                                                                                                                                                                                                              | V 10       | 8-18  | 12:46                                                                                                                      | GOOD! FT by SAUNDERS, BRIANTI                                                                        |
|                                                                                                                                                                                                                                                                                                                                              | V 11       | 8-19  | 12:46                                                                                                                      | GOOD! FT by SAUNDERS, BRIANTI                                                                        |
| MISSED 3PTR by COOPER, CHANDLER                                                                                                                                                                                                                                                                                                              |            |       | 12:25                                                                                                                      |                                                                                                      |
| REBOUND (OFF) by BANKS, ALEX                                                                                                                                                                                                                                                                                                                 |            |       | 12:25                                                                                                                      |                                                                                                      |
| MISSED LAYUP by CAGLE,LOREN                                                                                                                                                                                                                                                                                                                  |            |       | 12:13                                                                                                                      |                                                                                                      |
|                                                                                                                                                                                                                                                                                                                                              |            |       | 12:13                                                                                                                      |                                                                                                      |
| REBOUND (DEF) by FOTHERGILL, DANAY                                                                                                                                                                                                                                                                                                           |            |       | 11:56<br>11:56                                                                                                             | /ISSED 3PTR by HALL,MYEISHA                                                                          |
| TURNOVER by SOUTHERN, ASHLEY                                                                                                                                                                                                                                                                                                                 |            |       | 11:39                                                                                                                      |                                                                                                      |
|                                                                                                                                                                                                                                                                                                                                              |            |       | 11:39                                                                                                                      | IMEOUT MEDIA                                                                                         |
|                                                                                                                                                                                                                                                                                                                                              |            |       | 11:39                                                                                                                      | SUB IN: CODDINGTON,CJ                                                                                |
|                                                                                                                                                                                                                                                                                                                                              |            |       | 11:39                                                                                                                      | SUB IN: SHARP, JAMA                                                                                  |
|                                                                                                                                                                                                                                                                                                                                              |            |       | 11:39                                                                                                                      | SUB OUT: SAUNDERS,BRIANTI                                                                            |
|                                                                                                                                                                                                                                                                                                                                              |            |       | 11:39                                                                                                                      | SUB OUT: HALL, MYEISHA                                                                               |
| SUB IN: EUBANK, EMILY                                                                                                                                                                                                                                                                                                                        |            |       | 11:39                                                                                                                      |                                                                                                      |
| SUB OUT: CAGLE,LOREN                                                                                                                                                                                                                                                                                                                         |            |       | 11:39                                                                                                                      |                                                                                                      |
|                                                                                                                                                                                                                                                                                                                                              |            |       | 11:27                                                                                                                      | /ISSED JUMPER by BEAL, DEASIA                                                                        |
| REBOUND (DEF) by SOUTHERN, ASHLEY                                                                                                                                                                                                                                                                                                            |            |       | 11:27                                                                                                                      |                                                                                                      |
| MISSED JUMPER by BANKS, ALEX                                                                                                                                                                                                                                                                                                                 |            |       | 10:55                                                                                                                      |                                                                                                      |
|                                                                                                                                                                                                                                                                                                                                              |            |       | 10:55<br>10:44                                                                                                             | REBOUND (DEF) by SAGERER,SARAH<br>/ISSED 3PTR by SHARP,JAMA                                          |
| REBOUND (DEF) by FOTHERGILL, DANAY                                                                                                                                                                                                                                                                                                           |            |       | 10:44                                                                                                                      | VISSED SFIR DY SHARF, JAINA                                                                          |
|                                                                                                                                                                                                                                                                                                                                              |            |       | 10:41                                                                                                                      | FOUL by CODDINGTON,CJ                                                                                |
|                                                                                                                                                                                                                                                                                                                                              |            |       | 10:41                                                                                                                      | SUB IN: PORTER,AMBER                                                                                 |
|                                                                                                                                                                                                                                                                                                                                              |            |       | 10:41                                                                                                                      | SUB OUT: SAGERER,SARAH                                                                               |
| SUB IN: BLISS,SARA                                                                                                                                                                                                                                                                                                                           |            |       | 10:41                                                                                                                      |                                                                                                      |
| SUB IN: NORTHWAY, RILEY                                                                                                                                                                                                                                                                                                                      |            |       | 10:41                                                                                                                      |                                                                                                      |
| SUB OUT: BANKS,ALEX                                                                                                                                                                                                                                                                                                                          |            |       | 10:41                                                                                                                      |                                                                                                      |
| SUB OUT: SOUTHERN, ASHLEY                                                                                                                                                                                                                                                                                                                    |            |       | 10:41                                                                                                                      |                                                                                                      |
|                                                                                                                                                                                                                                                                                                                                              |            |       | 10:27                                                                                                                      | FOUL by TURNER,AISHA                                                                                 |
|                                                                                                                                                                                                                                                                                                                                              |            |       | 10:27                                                                                                                      | SUB IN: HALL, MYEISHA                                                                                |
|                                                                                                                                                                                                                                                                                                                                              |            |       | 10:27                                                                                                                      | SUB OUT: BEAL,DEASIA                                                                                 |
| TURNOVER by FOTHERGILL, DANAY                                                                                                                                                                                                                                                                                                                | V 13       | 8-21  | 10:19<br>10:14                                                                                                             |                                                                                                      |
|                                                                                                                                                                                                                                                                                                                                              | V 13       | 0-21  | 10:14                                                                                                                      | GOOD! LAYUP by CODDINGTON,CJ<br>ASSIST by HALL,MYEISHA                                               |
| GOOD! JUMPER by EUBANK, EMILY                                                                                                                                                                                                                                                                                                                | V 11       | 10-21 | 10:14                                                                                                                      | ASSIST BY HALL, WITEISHA                                                                             |
| FOUL by BLISS,SARA                                                                                                                                                                                                                                                                                                                           | VII        | 10-21 | 09:55                                                                                                                      |                                                                                                      |
|                                                                                                                                                                                                                                                                                                                                              |            |       | 09:55                                                                                                                      | SUB IN: SAUNDERS.BRIANTI                                                                             |
|                                                                                                                                                                                                                                                                                                                                              |            |       | OUT: TURNER,AISHA 09:55                                                                                                    | SUB OUT: TURNER,AISHA                                                                                |
| SUB IN: CAGLE,LOREN                                                                                                                                                                                                                                                                                                                          |            |       | 09:55                                                                                                                      |                                                                                                      |
| SUB OUT: BLISS,SARA                                                                                                                                                                                                                                                                                                                          |            |       | 09:55                                                                                                                      |                                                                                                      |
| FOUL by CAGLE,LOREN                                                                                                                                                                                                                                                                                                                          |            |       | 09:54                                                                                                                      |                                                                                                      |
|                                                                                                                                                                                                                                                                                                                                              |            |       | 09:54                                                                                                                      | FOUL by CODDINGTON,CJ                                                                                |
|                                                                                                                                                                                                                                                                                                                                              |            |       | 09:54                                                                                                                      | FURNOVER by CODDINGTON, CJ                                                                           |
| TURNOVER by COOPER, CHANDLER                                                                                                                                                                                                                                                                                                                 |            |       | 09:38                                                                                                                      |                                                                                                      |
|                                                                                                                                                                                                                                                                                                                                              | V 13       | 10-23 | 09:33                                                                                                                      | GOOD! LAYUP by SHARP, JAMA                                                                           |
|                                                                                                                                                                                                                                                                                                                                              |            |       | 09:33                                                                                                                      | ASSIST by CODDINGTON,CJ                                                                              |
| MISSED 3PTR by FOTHERGILL, DANAY                                                                                                                                                                                                                                                                                                             |            |       | 09:19<br>09:19                                                                                                             | REBOUND (DEF) by SHARP, JAMA                                                                         |
|                                                                                                                                                                                                                                                                                                                                              |            |       | 09:19                                                                                                                      | MISSED LAYUP by PORTER,AMBER                                                                         |
| REBOUND (DEF) by CAGLE,LOREN                                                                                                                                                                                                                                                                                                                 |            |       | 09:10                                                                                                                      | NIGGED EATOR BY FORTER, ANDER                                                                        |
| TURNOVER by EUBANK, EMILY                                                                                                                                                                                                                                                                                                                    |            |       | 08:56                                                                                                                      |                                                                                                      |
| · <b>y</b> - ·                                                                                                                                                                                                                                                                                                                               |            |       | 08:56                                                                                                                      | STEAL by SHARP, JAMA                                                                                 |
|                                                                                                                                                                                                                                                                                                                                              |            |       | 08:56                                                                                                                      | SUB IN: SAGERER, SARAH                                                                               |
|                                                                                                                                                                                                                                                                                                                                              |            |       | 08:56                                                                                                                      | SUB OUT: CODDINGTON,CJ                                                                               |
| FOUL by EUBANK, EMILY                                                                                                                                                                                                                                                                                                                        |            |       | 08:45                                                                                                                      |                                                                                                      |
| SUB IN: SOUTHERN, ASHLEY                                                                                                                                                                                                                                                                                                                     |            |       | 08:45                                                                                                                      |                                                                                                      |
| SUB OUT: NORTHWAY, RILEY                                                                                                                                                                                                                                                                                                                     |            |       | 08:45                                                                                                                      |                                                                                                      |
|                                                                                                                                                                                                                                                                                                                                              |            |       | 08:43                                                                                                                      | MISSED LAYUP by PORTER, AMBER                                                                        |
| REBOUND (DEF) by SOUTHERN, ASHLEY                                                                                                                                                                                                                                                                                                            |            |       | 08:43                                                                                                                      |                                                                                                      |
|                                                                                                                                                                                                                                                                                                                                              |            | 13-23 | 08:37                                                                                                                      |                                                                                                      |
| GOOD! 3PTR by FOTHERGILL, DANAY                                                                                                                                                                                                                                                                                                              | V 10       |       |                                                                                                                            |                                                                                                      |
| ASSIST by CAGLE, LOREN                                                                                                                                                                                                                                                                                                                       | V 10       |       | 08:37                                                                                                                      |                                                                                                      |
| ASSIST by CAGLE,LOREN                                                                                                                                                                                                                                                                                                                        | V 10       |       | 08:24                                                                                                                      | FOUL by HALL, MYEISHA                                                                                |
| ASSIST by CAGLE,LOREN<br>MISSED FT by EUBANK,EMILY                                                                                                                                                                                                                                                                                           | V 10       |       | 08:24<br>08:24                                                                                                             | FOUL by HALL, MYEISHA                                                                                |
| ASSIST by CAGLE,LOREN<br>MISSED FT by EUBANK,EMILY<br>REBOUND (DEADB) by TM                                                                                                                                                                                                                                                                  |            | 14-23 | 08:24<br>08:24<br>08:24                                                                                                    | FOUL by HALL, MYEISHA                                                                                |
| ASSIST by CAGLE,LOREN<br>MISSED FT by EUBANK,EMILY<br>REBOUND (DEADB) by TM<br>GOOD! FT by EUBANK,EMILY                                                                                                                                                                                                                                      | V 10       | 14-23 | 08:24<br>08:24<br>08:24<br>08:24                                                                                           | FOUL by HALL,MYEISHA                                                                                 |
| ASSIST by CAGLE,LOREN<br>MISSED FT by EUBANK,EMILY<br>REBOUND (DEADB) by TM                                                                                                                                                                                                                                                                  |            | 14-23 | 08:24<br>08:24<br>08:24<br>08:24<br>08:24<br>08:13                                                                         |                                                                                                      |
| ASSIST by CAGLE,LOREN<br>MISSED FT by EUBANK,EMILY<br>REBOUND (DEADB) by TM<br>GOOD! FT by EUBANK,EMILY                                                                                                                                                                                                                                      |            | 14-23 | 08:24<br>08:24<br>08:24<br>08:24                                                                                           |                                                                                                      |
| ASSIST by CAGLE,LOREN<br>MISSED FT by EUBANK,EMILY<br>REBOUND (DEADB) by TM<br>GOOD! FT by EUBANK,EMILY<br>TURNOVER by FOTHERGILL,DANAY                                                                                                                                                                                                      |            | 14-23 | 08:24<br>08:24<br>08:24<br>08:24<br>08:24<br>08:13<br>07:58                                                                |                                                                                                      |
| ASSIST by CAGLE, LOREN<br>MISSED FT by EUBANK, EMILY<br>REBOUND (DEADB) by TM<br>GOODI FT by EUBANK, EMILY<br>TURNOVER by FOTHERGILL, DANAY<br>STEAL by FOTHERGILL, DANAY                                                                                                                                                                    | V 9        |       | 08:24<br>08:24<br>08:24<br>08:24<br>08:13<br>07:58<br>07:56                                                                |                                                                                                      |
| ASSIST by CAGLE, LOREN<br>MISSED FT by EUBANK, EMILY<br>REBOUND (DEADB) by TM<br>GOODI FT by EUBANK, EMILY<br>TURNOVER by FOTHERGILL, DANAY<br>STEAL by FOTHERGILL, DANAY<br>GOODI 3PTR by FOTHERGILL, DANAY                                                                                                                                 | V 9        |       | 08:24<br>08:24<br>08:24<br>08:24<br>08:13<br>07:58<br>07:56<br>07:50                                                       | TURNOVER by HALL,MYEISHA                                                                             |
| ASSIST by CAGLE, LOREN<br>MISSED FT by EUBANK, EMILY<br>REBOUND (DEADB) by TM<br>GOODI FT by EUBANK, EMILY<br>TURNOVER by FOTHERGILL, DANAY<br>STEAL by FOTHERGILL, DANAY<br>GOODI 3PTR by FOTHERGILL, DANAY                                                                                                                                 | V 9<br>V 6 |       | 08:24<br>08:24<br>08:24<br>08:13<br>07:58<br>07:56<br>07:50<br>07:50                                                       | TURNOVER by HALL,MYEISHA                                                                             |
| ASSIST by CAGLE, LOREN<br>MISSED FT by EUBANK, EMILY<br>REBOUND (DEADB) by TM<br>GOODI FT by EUBANK, EMILY<br>TURNOVER by FOTHERGILL, DANAY<br>STEAL by FOTHERGILL, DANAY<br>GOODI 3PTR by FOTHERGILL, DANAY<br>ASSIST by SOUTHERN, ASHLEY<br>REBOUND (DEF) by SOUTHERN, ASHLEY<br>GOODI 3PTR by COOPER, CHANDLER                            | V 9        |       | 08:24<br>08:24<br>08:24<br>08:13<br>07:58<br>07:56<br>07:50<br>07:50<br>07:50<br>07:29<br>07:29<br>07:21                   | TURNOVER by HALL,MYEISHA                                                                             |
| ASSIST by CAGLE, LOREN<br>MISSED FT by EUBANK, EMILY<br>REBOUND (DEADB) by TM<br>GOOD! FT by EUBANK, EMILY<br>TURNOVER by FOTHERGILL, DANAY<br>STEAL by FOTHERGILL, DANAY<br>GOOD! 3PTR by FOTHERGILL, DANAY<br>ASSIST by SOUTHERN, ASHLEY<br>REBOUND (DEF) by SOUTHERN, ASHLEY<br>GOOD! 3PTR by COOPER, CHANDLER<br>ASSIST by EUBANK, EMILY | V 9<br>V 6 | 17-23 | 08:24<br>08:24<br>08:24<br>08:13<br>07:58<br>07:56<br>07:50<br>07:50<br>07:29<br>07:29<br>07:21                            | TURNOVER by HALL,MYEISHA                                                                             |
| ASSIST by CAGLE, LOREN<br>MISSED FT by EUBANK, EMILY<br>REBOUND (DEADB) by TM<br>GOODI FT by EUBANK, EMILY<br>TURNOVER by FOTHERGILL, DANAY<br>STEAL by FOTHERGILL, DANAY<br>GOODI 3PTR by FOTHERGILL, DANAY<br>ASSIST by SOUTHERN, ASHLEY<br>REBOUND (DEF) by SOUTHERN, ASHLEY<br>GOODI 3PTR by COOPER, CHANDLER                            | V 9<br>V 6 | 17-23 | 08:24<br>08:24<br>08:24<br>08:13<br>07:58<br>07:56<br>07:50<br>07:50<br>07:29<br>07:29<br>07:29<br>07:21<br>07:21<br>07:01 | TURNOVER by HALL,MYEISHA<br>MISSED 3PTR by HALL,MYEISHA                                              |
| ASSIST by CAGLE, LOREN<br>MISSED FT by EUBANK, EMILY<br>REBOUND (DEADB) by TM<br>GOOD! FT by EUBANK, EMILY<br>TURNOVER by FOTHERGILL, DANAY<br>STEAL by FOTHERGILL, DANAY<br>GOOD! 3PTR by FOTHERGILL, DANAY<br>ASSIST by SOUTHERN, ASHLEY<br>REBOUND (DEF) by SOUTHERN, ASHLEY<br>GOOD! 3PTR by COOPER, CHANDLER<br>ASSIST by EUBANK, EMILY | V 9<br>V 6 | 17-23 | 08:24<br>08:24<br>08:24<br>08:13<br>07:58<br>07:56<br>07:50<br>07:50<br>07:29<br>07:29<br>07:21<br>07:21<br>07:21<br>07:21 | FURNOVER by HALL,MYEISHA<br>MISSED 3PTR by HALL,MYEISHA<br>FIMEOUT MEDIA                             |
| ASSIST by CAGLE, LOREN<br>MISSED FT by EUBANK, EMILY<br>REBOUND (DEADB) by TM<br>GOOD! FT by EUBANK, EMILY<br>TURNOVER by FOTHERGILL, DANAY<br>STEAL by FOTHERGILL, DANAY<br>GOOD! 3PTR by FOTHERGILL, DANAY<br>ASSIST by SOUTHERN, ASHLEY<br>REBOUND (DEF) by SOUTHERN, ASHLEY<br>GOOD! 3PTR by COOPER, CHANDLER<br>ASSIST by EUBANK, EMILY | V 9<br>V 6 | 17-23 | 08:24<br>08:24<br>08:24<br>08:13<br>07:58<br>07:56<br>07:50<br>07:50<br>07:29<br>07:29<br>07:21<br>07:21<br>07:01          | FURNOVER by HALL, MYEISHA<br>MISSED 3PTR by HALL, MYEISHA<br>FIMEOUT MEDIA<br>SUB IN: CODDINGTON, CJ |
| ASSIST by CAGLE, LOREN<br>MISSED FT by EUBANK, EMILY<br>REBOUND (DEADB) by TM<br>GOOD! FT by EUBANK, EMILY<br>TURNOVER by FOTHERGILL, DANAY<br>STEAL by FOTHERGILL, DANAY<br>GOOD! 3PTR by FOTHERGILL, DANAY<br>ASSIST by SOUTHERN, ASHLEY<br>REBOUND (DEF) by SOUTHERN, ASHLEY<br>GOOD! 3PTR by COOPER, CHANDLER<br>ASSIST by EUBANK, EMILY | V 9<br>V 6 | 17-23 | 08:24<br>08:24<br>08:24<br>08:13<br>07:58<br>07:56<br>07:50<br>07:50<br>07:29<br>07:29<br>07:21<br>07:21<br>07:21<br>07:21 | FURNOVER by HALL,MYEISHA<br>MISSED 3PTR by HALL,MYEISHA<br>FIMEOUT MEDIA                             |