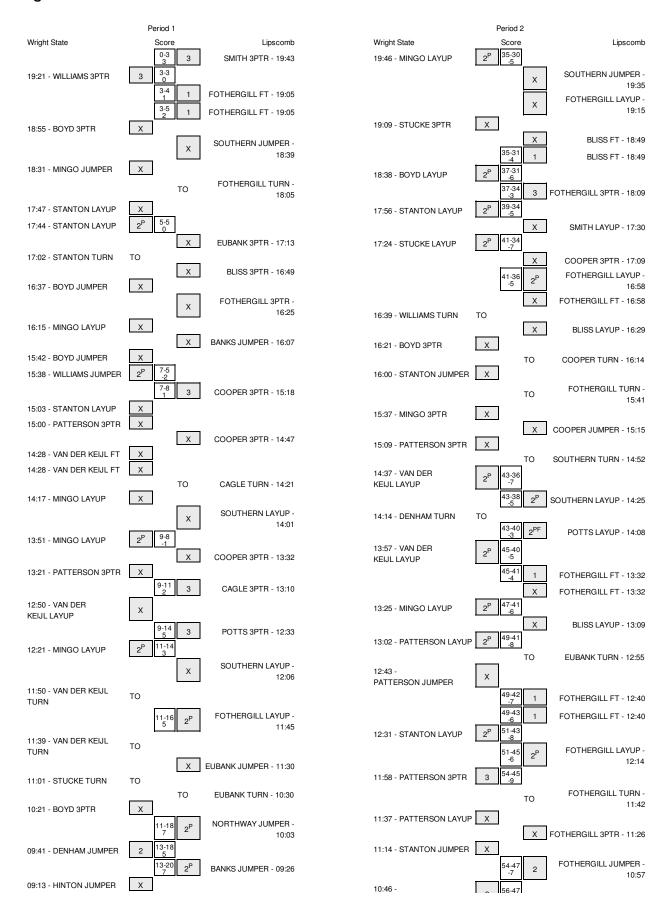

### Wright State vs Lipscomb 11/16/2014; 2 p.m. at Nashville, Tenn. (Allen Arena) Period 1 Play-By-Play

| HOME: Lipscom                     | Margin | Score | Time           | VISITORS: Wright State                                            |
|-----------------------------------|--------|-------|----------------|-------------------------------------------------------------------|
| GOOD! 3PTR by SMITH,KELL          | H 3    | 3-0   | 19:43          |                                                                   |
| ASSIST by SOUTHERN,ASHLE          |        |       | 19:43          |                                                                   |
|                                   | Т      | 3-3   | 19:21          | GOOD! 3PTR by WILLIAMS,JJ                                         |
|                                   |        |       | 19:21          | ASSIST by MINGO,TAY'LER                                           |
|                                   |        |       | 19:05          | FOUL by STUCKE,BREANNA                                            |
| GOOD! FT by FOTHERGILL, DANA      | H 1    | 4-3   | 19:05          |                                                                   |
| GOOD! FT by FOTHERGILL, DANA      | H 2    | 5-3   | 19:05          |                                                                   |
|                                   |        |       | 18:55          | MISSED 3PTR by BOYD,COURTNEY                                      |
| REBOUND (DEF) by SMITH, KELL      |        |       | 18:55          |                                                                   |
|                                   |        |       | 18:52          | FOUL by BOYD,COURTNEY                                             |
| MISSED JUMPER by SOUTHERN, ASHLEY |        |       | 18:39          |                                                                   |
|                                   |        |       | 18:39          | REBOUND (DEF) by STANTON,TAYLER                                   |
|                                   |        |       | 18:31          | MISSED JUMPER by MINGO, TAY'LER                                   |
| REBOUND (DEF) by EUBANK,EMIL'     |        |       | 18:31          |                                                                   |
| TURNOVER by FOTHERGILL, DANA      |        |       | 18:05          |                                                                   |
|                                   |        |       | 17:47          | MISSED LAYUP by STANTON,TAYLER                                    |
|                                   |        |       | 17:47          | REBOUND (OFF) by STANTON,TAYLER                                   |
|                                   | Т      | 5-5   | 17:44          | GOOD! LAYUP by STANTON, TAYLER                                    |
| MICCED ORTH by FURANIK FMILL      |        | 5-5   |                | GOOD! LATOR BY STANTON, TATLER                                    |
| MISSED 3PTR by EUBANK,EMIL        |        |       | 17:13          | DEPOLIND (DEE) his OTHOKE DDE ANNA                                |
|                                   |        |       | 17:13          | REBOUND (DEF) by STUCKE,BREANNA                                   |
|                                   |        |       | 17:02          | TURNOVER by STANTON, TAYLER                                       |
| SUB IN: BANKS,ALE                 |        |       | 17:02          |                                                                   |
| SUB IN: COOPER,CHANDLE            |        |       | 17:02          |                                                                   |
| SUB OUT: SOUTHERN,ASHLE           |        |       | 17:02          |                                                                   |
| SUB OUT: SMITH,KELL               |        |       | 17:02          |                                                                   |
| MISSED 3PTR by BLISS,SAR          |        |       | 16:49          |                                                                   |
|                                   |        |       | 16:49          | REBOUND (DEF) by STANTON,TAYLER                                   |
|                                   |        |       | 16:37          | MISSED JUMPER by BOYD, COURTNEY                                   |
| REBOUND (DEF) by FOTHERGILL, DANA |        |       | 16:37          |                                                                   |
| MISSED 3PTR by FOTHERGILL,DANA    |        |       | 16:25          |                                                                   |
| modes of may remained, some       |        |       | 16:25          | REBOUND (DEF) by STANTON,TAYLER                                   |
|                                   |        |       | 16:15          | MISSED LAYUP by MINGO,TAY'LER                                     |
| DLOCK by ELIDANIK EMILY           |        |       | 16:15          | WIGGED LATOR BY WIINGO, TAT LEN                                   |
| BLOCK by EUBANK,EMIL'             |        |       |                |                                                                   |
| REBOUND (DEF) by BLISS,SAR/       |        |       | 16:12          |                                                                   |
| MISSED JUMPER by BANKS,ALEX       |        |       | 16:07          |                                                                   |
|                                   |        |       | 16:07          | REBOUND (DEF) by TEAM                                             |
| SUB IN: POTTS,KENNED              |        |       | 16:04          |                                                                   |
| SUB OUT: BLISS,SAR/               |        |       | 16:04          |                                                                   |
|                                   |        |       | 15:42          | MISSED JUMPER by BOYD, COURTNEY                                   |
|                                   |        |       | 15:42          | REBOUND (OFF) by WILLIAMS,JJ                                      |
|                                   | V 2    | 5-7   | 15:38          | GOOD! JUMPER by WILLIAMS,JJ                                       |
| GOOD! 3PTR by COOPER, CHANDLE     | H 1    | 8-7   | 15:18          |                                                                   |
| ASSIST by POTTS, KENNED           |        |       | 15:18          |                                                                   |
|                                   |        |       | 15:03          | MISSED LAYUP by STANTON, TAYLER                                   |
| REBOUND (DEF) by EUBANK,EMIL'     |        |       | 15:03          |                                                                   |
| FOUL by FOTHERGILL, DANA          |        |       | 15:01          |                                                                   |
| 1 002 04 1 0 11 12 13 12 13 14 14 |        |       | 15:01          | TIMEOUT MEDIA                                                     |
|                                   |        |       | 15:01          | SUB IN: VAN DER KEIJL, RICHE                                      |
|                                   |        |       | 15:01          | SUB IN: PATTERSON,CIARA                                           |
|                                   |        |       |                |                                                                   |
|                                   |        |       | 15:01          | SUB OUT: STANTON,TAYLER                                           |
|                                   |        |       | 15:01          | SUB OUT: BOYD,COURTNEY                                            |
| SUB IN: SOUTHERN,ASHLE            |        |       | 15:01          |                                                                   |
| SUB IN: CAGLE,LOREI               |        |       | 15:01          |                                                                   |
| SUB OUT: FOTHERGILL,DANA          |        |       | 15:01          |                                                                   |
| SUB OUT: EUBANK,EMIL              |        |       | 15:01          |                                                                   |
|                                   |        |       | 15:00          | MISSED 3PTR by PATTERSON,CIARA                                    |
| REBOUND (DEF) by POTTS, KENNED    |        |       | 15:00          |                                                                   |
| MISSED 3PTR by COOPER,CHANDLE     |        |       | 14:47          |                                                                   |
| ,                                 |        |       | 14:47          | REBOUND (DEF) by TEAM                                             |
| FOUL by SOUTHERN, ASHLE           |        |       | 14:28          |                                                                   |
| 1 002 by 00011121111,101122       |        |       | 14:28          | MISSED FT by VAN DER KEIJL,RICHE                                  |
|                                   |        |       | 14:28          | REBOUND (DEADB) by TEAM                                           |
|                                   |        |       |                |                                                                   |
| DEDOUBLE (DEE) L. COUTTIERS CONT. |        |       | 14:28          | MISSED FT by VAN DER KEIJL,RICHE                                  |
| REBOUND (DEF) by SOUTHERN,ASHLE'  |        |       | 14:28          |                                                                   |
| TURNOVER by CAGLE,LORE            |        |       | 14:21          |                                                                   |
|                                   |        |       | 14:20          | STEAL by MINGO,TAY'LER                                            |
|                                   |        |       | 14:17          | MISSED LAYUP by MINGO,TAY'LER                                     |
| REBOUND (DEF) by POTTS, KENNED    |        |       | 14:17          |                                                                   |
| MISSED LAYUP by SOUTHERN, ASHLEY  |        |       | 14:01          |                                                                   |
|                                   |        |       | 14:01          | REBOUND (DEF) by VAN DER KEIJL, RICHE                             |
|                                   | V 1    | 8-9   | 13:51          | GOOD! LAYUP by MINGO,TAY'LER                                      |
|                                   |        |       | 13:32          |                                                                   |
| MISSED 3PTR by COOPER, CHANDLE    |        |       |                |                                                                   |
| MISSED 3PTR by COOPER,CHANDLE     |        |       | 13:32          | REBOUND (DEF) by STUCKE, BREANNA                                  |
| MISSED 3PTR by COOPER, CHANDLE    |        |       | 13:32<br>13:21 | REBOUND (DEF) by STUCKE,BREANNA<br>MISSED 3PTR by PATTERSON,CIARA |

|                                                                                                                      | 13:21                                                                |       |     | REBOUND (DEF) by BANKS,ALE)                                                                                     |
|----------------------------------------------------------------------------------------------------------------------|----------------------------------------------------------------------|-------|-----|-----------------------------------------------------------------------------------------------------------------|
|                                                                                                                      | 13:10                                                                | 11-9  | H 2 | GOOD! 3PTR by CAGLE,LOREN                                                                                       |
|                                                                                                                      | 13:10                                                                |       |     | ASSIST by POTTS, KENNEDY                                                                                        |
| MISSED LAYUP by VAN DER KEIJL,RICHE                                                                                  | 12:50                                                                |       |     |                                                                                                                 |
|                                                                                                                      | 12:50<br>12:33                                                       | 14-9  | H 5 | REBOUND (DEF) by SOUTHERN, ASHLEY                                                                               |
|                                                                                                                      | 12:33                                                                | 14-9  | по  | GOOD! 3PTR by POTTS,KENNED\ ASSIST by CAGLE,LOREN                                                               |
| GOOD! LAYUP by MINGO,TAY'LER                                                                                         | 12:21                                                                | 14-11 | H 3 |                                                                                                                 |
|                                                                                                                      | 12:06                                                                |       |     | MISSED LAYUP by SOUTHERN, ASHLEY                                                                                |
| REBOUND (DEF) by STUCKE,BREANNA                                                                                      | 12:06                                                                |       |     |                                                                                                                 |
| NUR NU DOVO COURTNEY                                                                                                 | 12:04                                                                |       |     | FOUL by SOUTHERN, ASHLE                                                                                         |
| SUB IN: BOYD,COURTNEY SUB IN: HINTON,KENDYL                                                                          | 12:04<br>12:04                                                       |       |     |                                                                                                                 |
| SUB OUT: WILLIAMS,JJ                                                                                                 | 12:04                                                                |       |     |                                                                                                                 |
| SUB OUT: MINGO,TAY'LER                                                                                               | 12:04                                                                |       |     |                                                                                                                 |
|                                                                                                                      | 12:04                                                                |       |     | SUB IN: BLISS,SARA                                                                                              |
|                                                                                                                      | 12:04                                                                |       |     | SUB IN: EUBANK,EMILY                                                                                            |
|                                                                                                                      | 12:04                                                                |       |     | SUB IN: NORTHWAY, RILEY                                                                                         |
|                                                                                                                      | 12:04                                                                |       |     | SUB IN: FOTHERGILL, DANA                                                                                        |
|                                                                                                                      | 12:04                                                                |       |     | SUB OUT: SOUTHERN,ASHLEY                                                                                        |
|                                                                                                                      | 12:04<br>12:04                                                       |       |     | SUB OUT: CAGLE,LOREN SUB OUT: BANKS.ALE)                                                                        |
|                                                                                                                      | 12:04                                                                |       |     | SUB OUT: COOPER,CHANDLEF                                                                                        |
| URNOVER by VAN DER KEIJL, RICHE                                                                                      | 11:50                                                                |       |     |                                                                                                                 |
| ·                                                                                                                    | 11:50                                                                |       |     | TIMEOUT MEDIA                                                                                                   |
| SUB OUT: VAN DER KEIJL,RICHE                                                                                         | 11:50                                                                |       |     |                                                                                                                 |
| SUB OUT: BOYD,COURTNEY                                                                                               | 11:50                                                                |       |     |                                                                                                                 |
|                                                                                                                      | 11:45                                                                | 16-11 | H 5 | GOOD! LAYUP by FOTHERGILL,DANA                                                                                  |
| TURNOVER by VAN DER KEIJL,RICHE                                                                                      | 11:39<br>11:38                                                       |       |     | OTEAL E. DOTTO VERNIED                                                                                          |
|                                                                                                                      | 11:38                                                                |       |     | STEAL by POTTS,KENNED\<br>MISSED JUMPER by EUBANK,EMIL\                                                         |
| REBOUND (DEADB) by TEAM                                                                                              | 11:30                                                                |       |     | WIGGED GOWN ETT BY EGD/WWW,EWIE                                                                                 |
|                                                                                                                      | 11:28                                                                |       |     | FOUL by FOTHERGILL, DANAY                                                                                       |
| SUB IN: BOYD,COURTNEY                                                                                                | 11:28                                                                |       |     |                                                                                                                 |
| SUB IN: STANTON,TAYLER                                                                                               | 11:28                                                                |       |     |                                                                                                                 |
|                                                                                                                      | 11:28                                                                |       |     | SUB IN: SMITH,KELL                                                                                              |
|                                                                                                                      | 11:28                                                                |       |     | SUB IN: BANKS,ALE)                                                                                              |
|                                                                                                                      | 11:28                                                                |       |     | SUB OUT: POTTS,KENNED\                                                                                          |
| TURNOVER by STUCKE,BREANNA                                                                                           | 11:28<br>11:01                                                       |       |     | SUB OUT: FOTHERGILL,DANA                                                                                        |
| SUB IN: WILLIAMS,JJ                                                                                                  | 11:01                                                                |       |     |                                                                                                                 |
| SUB IN: DENHAM,SYMONE                                                                                                | 11:01                                                                |       |     |                                                                                                                 |
| SUB OUT: PATTERSON,CIARA                                                                                             | 11:01                                                                |       |     |                                                                                                                 |
| SUB OUT: STUCKE,BREANNA                                                                                              | 11:01                                                                |       |     |                                                                                                                 |
|                                                                                                                      | 10:30                                                                |       |     | FOUL by EUBANK,EMILY                                                                                            |
|                                                                                                                      | 10:30                                                                |       |     | TURNOVER by EUBANK,EMIL                                                                                         |
| MISSED 3PTR by BOYD, COURTNEY                                                                                        | 10:21<br>10:21                                                       |       |     | DEBOLIND (DEE) b., DANIZO ALEV                                                                                  |
|                                                                                                                      | 10:03                                                                | 18-11 | H 7 | REBOUND (DEF) by BANKS,ALE) GOOD! JUMPER by NORTHWAY,RILE\                                                      |
|                                                                                                                      | 10:03                                                                | 10-11 | 117 | ASSIST by BLISS,SARA                                                                                            |
|                                                                                                                      | 09:54                                                                |       |     | FOUL by EUBANK,EMILY                                                                                            |
|                                                                                                                      | 09:54                                                                |       |     | SUB IN: CAGLE,LOREN                                                                                             |
|                                                                                                                      | 09:54                                                                |       |     | SUB OUT: EUBANK,EMILY                                                                                           |
| GOOD! JUMPER by DENHAM,SYMONE                                                                                        | 09:41                                                                | 18-13 | H 5 |                                                                                                                 |
|                                                                                                                      | 09:26                                                                | 20-13 | H 7 | GOOD! JUMPER by BANKS,ALE                                                                                       |
| MISSED JUMPER by HINTON,KENDYL                                                                                       | 09:13                                                                |       |     | DEDOLIND (DEE) by TA                                                                                            |
| SUB IN: MINGO,TAY'LER                                                                                                | 09:13<br>09:10                                                       |       |     | REBOUND (DEF) by TN                                                                                             |
| SUB OUT: HINTON,KENDYL                                                                                               | 09:10                                                                |       |     |                                                                                                                 |
|                                                                                                                      | 09:10                                                                |       |     | SUB IN: COOPER,CHANDLER                                                                                         |
|                                                                                                                      | 09:10                                                                |       |     | SUB OUT: BLISS,SARA                                                                                             |
|                                                                                                                      | 08:40                                                                |       |     | TURNOVER by TM                                                                                                  |
|                                                                                                                      | 08:31                                                                |       |     | FOUL by CAGLE,LOREN                                                                                             |
| GOOD! FT by MINGO,TAY'LER                                                                                            | 08:31                                                                | 20-14 | H 6 |                                                                                                                 |
| GOOD! FT by MINGO,TAY'LER                                                                                            | 08:31                                                                | 20-15 | H 5 |                                                                                                                 |
| SUB IN: SMITH,LEXI<br>SUB OUT: STANTON,TAYLER                                                                        | 08:31                                                                |       |     |                                                                                                                 |
| SUB OUT: STANTON, TATLER                                                                                             | 08:31<br>08:31                                                       |       |     | SUB IN: SOUTHERN,ASHLEY                                                                                         |
|                                                                                                                      | 08:31                                                                |       |     | SUB OUT: NORTHWAY,RILEY                                                                                         |
|                                                                                                                      | 08:21                                                                |       |     | TURNOVER by CAGLE,LOREN                                                                                         |
| TEAL by MINGO,TAY'LER                                                                                                | 08:20                                                                |       |     |                                                                                                                 |
|                                                                                                                      | 00:10                                                                |       |     |                                                                                                                 |
| MISSED LAYUP by MINGO,TAY'LER                                                                                        | 08:16                                                                |       |     |                                                                                                                 |
| REBOUND (OFF) by BOYD, COURTNEY                                                                                      | 08:16                                                                |       |     |                                                                                                                 |
| REBOUND (OFF) by BOYD, COURTNEY                                                                                      | 08:16<br>08:14                                                       | 20-17 | H 3 |                                                                                                                 |
| REBOUND (OFF) by BOYD, COURTNEY                                                                                      | 08:16<br>08:14<br>08:13                                              | 20-17 | Н3  | TIMEOUT 30SEC                                                                                                   |
| REBOUND (OFF) by BOYD, COURTNEY                                                                                      | 08:16<br>08:14<br>08:13<br>08:13                                     | 20-17 | H 3 | TIMEOUT MEDIA                                                                                                   |
| REBOUND (OFF) by BOYD, COURTNEY                                                                                      | 08:16<br>08:14<br>08:13<br>08:13<br>08:13                            | 20-17 | Н3  | TIMEOUT MEDIA<br>SUB IN: EUBANK,EMIL\                                                                           |
| REBOUND (OFF) by BOYD, COURTNEY                                                                                      | 08:16<br>08:14<br>08:13<br>08:13                                     | 20-17 | нз  | TIMEOUT MEDIA                                                                                                   |
| REBOUND (OFF) by BOYD, COURTNEY                                                                                      | 08:16<br>08:14<br>08:13<br>08:13<br>08:13<br>08:13                   | 20-17 | нз  | TIMEOUT MEDIA<br>SUB IN: EUBANK,EMILY<br>SUB OUT: CAGLE,LOREN                                                   |
| REBOUND (OFF) by BOYD, COURTNEY                                                                                      | 08:16<br>08:14<br>08:13<br>08:13<br>08:13<br>08:13<br>08:06          | 20-17 | Н3  | TIMEOUT MEDIA<br>SUB IN: EUBANK,EMILY<br>SUB OUT: CAGLE,LOREN<br>TURNOVER by EUBANK,EMILY                       |
| MISSED LAYUP by MINGO,TAY'LER REBOUND (OFF) by BOYD,COURTNEY GOOD! LAYUP by BOYD,COURTNEY  FURNOVER by DENHAM,SYMONE | 08:16<br>08:14<br>08:13<br>08:13<br>08:13<br>08:13<br>08:06<br>08:06 | 20-17 | Н3  | TIMEOUT MEDIA<br>SUB IN: EUBANK,EMILY<br>SUB OUT: CAGLE,LOREN<br>TURNOVER by EUBANK,EMILY<br>SUB IN: BLISS,SARA |

|                                                                | 07:40                   |       |     | MISSED JUMPER by EUBANK,EMILY                                   |
|----------------------------------------------------------------|-------------------------|-------|-----|-----------------------------------------------------------------|
| REBOUND (DEF) by SMITH,LEXI                                    | 07:40<br>07:37          |       |     | FOUL by EUBANK,EMILY                                            |
| MISSED FT by SMITH,LEXI                                        | 07:37                   |       |     |                                                                 |
|                                                                | 07:37                   |       |     | REBOUND (DEF) by SOUTHERN, ASHLEY                               |
|                                                                | 07:37                   |       |     | SUB IN: CAGLE,LOREN                                             |
|                                                                | 07:37                   |       |     | SUB OUT: EUBANK,EMILY                                           |
|                                                                | 07:26<br>07:26          |       |     | MISSED LAYUP by CAGLE, LOREN                                    |
|                                                                | 07:26<br>07:22          |       |     | REBOUND (OFF) by SOUTHERN,ASHLEY<br>TURNOVER by SOUTHERN,ASHLEY |
| STEAL by WILLIAMS,JJ                                           | 07:22                   |       |     | TOTINOVETI BY SOUTHERIN, ASTILLE I                              |
| OTENE BY WILLIAMO,00                                           | 07:12                   |       |     | FOUL by BANKS,ALEX                                              |
| MISSED FT by SMITH,LEXI                                        | 07:12                   |       |     |                                                                 |
| REBOUND (DEADB) by TEAM                                        | 07:12                   |       |     |                                                                 |
| MISSED FT by SMITH,LEXI                                        | 07:12                   |       |     |                                                                 |
|                                                                | 07:12                   |       |     | REBOUND (DEF) by SOUTHERN, ASHLEY                               |
|                                                                | 07:02                   |       |     | TURNOVER by CAGLE,LOREN                                         |
| TURNOVER by SMITH,LEXI                                         | 06:52                   |       |     |                                                                 |
| SUB IN: STANTON,TAYLER                                         | 06:52                   |       |     |                                                                 |
| SUB OUT: SMITH,LEXI                                            | 06:52                   |       |     |                                                                 |
|                                                                | 06:38                   |       |     | MISSED JUMPER by SOUTHERN, ASHLEY                               |
| REBOUND (DEF) by STANTON, TAYLER                               | 06:38                   |       |     |                                                                 |
| MISSED LAYUP by MINGO, TAY'LER                                 | 06:29                   |       |     |                                                                 |
|                                                                | 06:29                   |       |     | REBOUND (DEF) by TM                                             |
| SUB IN: STUCKE,BREANNA                                         | 06:29                   |       |     |                                                                 |
| SUB OUT: DENHAM,SYMONE                                         | 06:29                   |       |     |                                                                 |
|                                                                | 06:12                   |       |     | MISSED 3PTR by BANKS,ALEX                                       |
| REBOUND (DEF) by MINGO,TAY'LER                                 | 06:12                   |       |     |                                                                 |
| GOOD! LAYUP by MINGO, TAY'LER                                  | 06:04                   | 20-19 | H 1 |                                                                 |
|                                                                | 06:04                   |       |     | FOUL by CAGLE,LOREN                                             |
| GOOD! FT by MINGO,TAY'LER                                      | 06:04                   | 20-20 | Т   |                                                                 |
|                                                                | 05:44                   |       |     | TURNOVER by BANKS,ALEX                                          |
|                                                                | 05:44                   |       |     | FOUL by BANKS,ALEX                                              |
| GOOD! 3PTR by STUCKE,BREANNA                                   | 05:27                   | 20-23 | V 3 |                                                                 |
| ASSIST by MINGO,TAY'LER                                        | 05:27                   |       |     |                                                                 |
|                                                                | 05:13                   | 23-23 | Т   | GOOD! 3PTR by COOPER,CHANDLEF                                   |
|                                                                | 05:13                   |       |     | ASSIST by CAGLE,LOREN                                           |
| MISSED 3PTR by WILLIAMS,JJ                                     | 04:59                   |       |     |                                                                 |
|                                                                | 04:59                   |       |     | REBOUND (DEF) by TM                                             |
|                                                                | 04:44                   |       |     | MISSED JUMPER by SOUTHERN, ASHLEY                               |
| REBOUND (DEF) by STUCKE, BREANNA                               | 04:44                   |       |     |                                                                 |
|                                                                | 04:41                   |       |     | FOUL by SOUTHERN, ASHLEY                                        |
| MISSED FT by STUCKE,BREANNA                                    | 04:41                   |       |     |                                                                 |
| REBOUND (DEADB) by TEAM                                        | 04:41                   |       |     |                                                                 |
| MISSED FT by STUCKE,BREANNA                                    | 04:41                   |       |     |                                                                 |
|                                                                | 04:41                   |       |     | REBOUND (DEF) by CAGLE,LOREN                                    |
|                                                                | 04:41                   |       |     | SUB IN: NORTHWAY,RILEY                                          |
|                                                                | 04:41                   |       |     | SUB OUT: SOUTHERN,ASHLEY                                        |
|                                                                | 04:33                   | 25-23 | H 2 | GOOD! JUMPER by NORTHWAY, RILEY                                 |
| WOODD ORTH ANNO TANK ER                                        | 04:33                   |       |     | ASSIST by BLISS,SARA                                            |
| MISSED 3PTR by MINGO,TAY'LER                                   | 04:14                   |       |     |                                                                 |
| REBOUND (OFF) by TEAM                                          | 04:14                   |       |     | FOUR IN PLICO CADA                                              |
| MICOSED ET INVAMILLIANO LI                                     | 04:09                   |       |     | FOUL by BLISS,SARA                                              |
| MISSED FT by WILLIAMS,JJ                                       | 04:09                   |       |     |                                                                 |
| REBOUND (DEADB) by TEAM                                        | 04:09                   |       |     |                                                                 |
| GOOD! FT by WILLIAMS,JJ                                        | 04:09                   | 25-24 | H 1 | OUR IN OUTTURE                                                  |
|                                                                | 04:09                   |       |     | SUB IN: SMITH,KELL                                              |
|                                                                | 04:09                   |       |     | SUB OUT: BLISS,SARA                                             |
|                                                                | 03:50                   |       |     | MISSED LAYUP by CAGLE,LOREN                                     |
| FOUL by WILLIAMS II                                            | 03:50                   |       |     | REBOUND (OFF) by NORTHWAY, RILEY                                |
| FOUL by WILLIAMS,JJ                                            | 03:47                   |       |     | THEOLETIC                                                       |
| CHE IN DENILAM CYMONE                                          | 03:47                   |       |     | TIMEOUT MEDIA                                                   |
| SUB IN: DENHAM, SYMONE                                         | 03:47                   |       |     |                                                                 |
| SUB OUT: WILLIAMS,JJ                                           | 03:47                   |       |     | TURNOVER                                                        |
| COODLI AVUR by STANTON TAVI ER                                 | 03:37                   | 25.00 | V 1 | TURNOVER by SMITH,KELL                                          |
| GOOD! LAYUP by STANTON, TAYLER                                 | 03:22                   | 25-26 | v I |                                                                 |
| ASSIST by MINGO,TAY'LER                                        | 03:22<br>03:03          |       |     |                                                                 |
| FOUL by STUCKE,BREANNA<br>SUB IN: WILLIAMS,JJ                  | 03:03                   |       |     |                                                                 |
| SUB IN: WILLIAMS,JJ<br>SUB OUT: STUCKE,BREANNA                 | 03:03                   |       |     |                                                                 |
| OOD OOT. OTOOKE, DITENNIVA                                     | 03:03                   |       |     | SUB IN: BLISS,SARA                                              |
|                                                                | 03:03                   |       |     | SUB IN: POTTS,KENNEDY                                           |
|                                                                | 03:03                   |       |     | SUB OUT: SMITH,KELL                                             |
|                                                                |                         |       |     | SUB OUT: SMITH, KELL<br>SUB OUT: COOPER, CHANDLEF               |
|                                                                | 03:03                   | 27-26 | H 1 |                                                                 |
| MICCED 2DTD by DOVD COURTNEY                                   | 02:48                   | 27-26 | п   | GOOD! LAYUP by BANKS,ALEX                                       |
| MISSED 3PTR by BOYD, COURTNEY REBOUND (OFF) by STANTON, TAYLER | 02:34                   |       |     |                                                                 |
|                                                                | 02:34                   | 07.00 | V 1 |                                                                 |
|                                                                | 00.00                   |       |     |                                                                 |
| GOOD! LAYUP by STANTON,TAYLER                                  | 02:30                   | 27-28 | · · |                                                                 |
|                                                                | 02:17                   |       |     | 000015714-040151-0005                                           |
| GOOD! LAYUP by STANTON,TAYLER                                  | 02:17<br>02:17          | 28-28 | Т   | GOOD! FT by CAGLE, LOREN                                        |
| GOOD! LAYUP by STANTON,TAYLER FOUL by DENHAM,SYMONE            | 02:17<br>02:17<br>02:17 |       |     | GOOD! FT by CAGLE,LOREN<br>MISSED FT by CAGLE,LOREN             |
| GOOD! LAYUP by STANTON,TAYLER                                  | 02:17<br>02:17          |       |     |                                                                 |

| REBOUND (OFF) by STANTON, TAYLER | 02:08 |       |     |                                  |
|----------------------------------|-------|-------|-----|----------------------------------|
| MISSED LAYUP by STANTON, TAYLER  | 02:05 |       |     |                                  |
|                                  | 02:05 |       |     | REBOUND (DEF) by NORTHWAY, RILEY |
|                                  | 01:47 |       |     | FOUL by BANKS,ALEX               |
|                                  | 01:47 |       |     | TURNOVER by BANKS, ALEX          |
| TURNOVER by WILLIAMS,JJ          | 01:28 |       |     |                                  |
|                                  | 01:26 |       |     | STEAL by POTTS, KENNEDY          |
|                                  | 01:24 |       |     | MISSED LAYUP by POTTS, KENNEDY   |
| REBOUND (DEF) by WILLIAMS,JJ     | 01:24 |       |     |                                  |
| TURNOVER by MINGO,TAY'LER        | 01:14 |       |     |                                  |
|                                  | 01:14 |       |     | SUB IN: COOPER,CHANDLER          |
|                                  | 01:14 |       |     | SUB OUT: BANKS,ALEX              |
|                                  | 00:59 |       |     | MISSED LAYUP by BLISS,SARA       |
| BLOCK by STANTON, TAYLER         | 00:59 |       |     |                                  |
| REBOUND (DEF) by TEAM            | 00:58 |       |     |                                  |
| GOOD! JUMPER by MINGO, TAY'LER   | 00:37 | 28-30 | V 2 |                                  |
|                                  | 00:15 | 30-30 | T   | GOOD! LAYUP by BLISS,SARA        |
| GOOD! 3PTR by MINGO,TAY'LER      | 00:04 | 30-33 | V 3 |                                  |