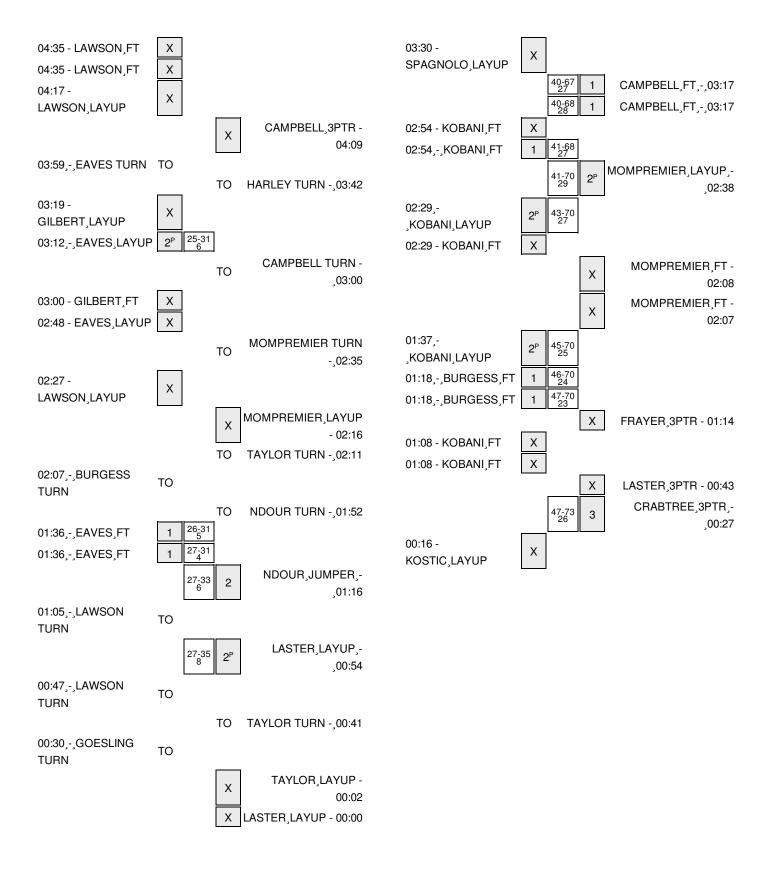

| VISITORS: Appalachian State            | Time  | Score | Margin | HOME: Ohio                       |
|----------------------------------------|-------|-------|--------|----------------------------------|
| REBOUND (DEF) by KINNEY,GRIFFIN        | 10:28 |       |        |                                  |
| MISSED 3PTR by EAVES,FRANK             | 10:17 |       |        |                                  |
| REBOUND (OFF) by GOESLING, LANDON      | 10:17 |       |        |                                  |
| GOOD! DUNK by SPAGNOLO, TOMMY [PNT]    | 10:10 | 20-15 | H 5    |                                  |
| ASSIST by GOESLING,LANDON              | 10:10 |       |        |                                  |
|                                        | 09:52 | 22-15 | H 7    | GOOD! LAYUP by TAYLOR,RYAN [PNT] |
|                                        | 09:38 |       |        | FOUL by CAMPBELL, ANTONIO        |
| SUB IN: CLARKE, DUSTIN                 | 09:38 |       |        |                                  |
| SUB OUT: BABIC,JAKE                    | 09:38 |       |        |                                  |
|                                        | 09:38 |       |        | SUB IN: MOMPREMIER, WADLY        |
|                                        | 09:38 |       |        | SUB OUT: CAMPBELL, ANTONIO       |
| MISSED 3PTR by EAVES,FRANK             | 09:18 |       |        |                                  |
|                                        | 09:18 |       |        | REBOUND (DEF) by LASTER,MIKE     |
|                                        | 09:04 | 24-15 | H 9    | GOOD! LAYUP by TAYLOR,RYAN [PNT] |
| MISSED LAYUP by EAVES,FRANK            | 08:57 |       |        |                                  |
| REBOUND (OFF) by SPAGNOLO, TOMMY       | 08:57 |       |        |                                  |
| FOUL by KINNEY, GRIFFIN                | 08:46 |       |        |                                  |
| TURNOVER by KINNEY,GRIFFIN             | 08:46 |       |        |                                  |
| SUB IN: LAWSON,JACOB                   | 08:46 |       |        |                                  |
| SUB IN: BURGESS,CHRIS                  | 08:46 |       |        |                                  |
| SUB OUT: GOESLING,LANDON               | 08:46 |       |        |                                  |
| SUB OUT: KINNEY,GRIFFIN                | 08:46 |       |        |                                  |
|                                        | 08:46 |       |        | SUB IN: HARLEY,KHARI             |
|                                        | 08:46 |       |        | SUB OUT: LASTER,MIKE             |
|                                        | 08:36 |       |        | MISSED LAYUP by TAYLOR, STEVIE   |
| BLOCK by LAWSON,JACOB                  | 08:36 |       |        |                                  |
| REBOUND (DEF) by BURGESS,CHRIS         | 08:32 |       |        |                                  |
| GOOD! LAYUP by CLARKE, DUSTIN [FB/PNT] | 08:22 | 24-17 | H 7    |                                  |
| ASSIST by BURGESS,CHRIS                | 08:22 |       |        |                                  |
| FOUL by LAWSON, JACOB                  | 08:09 |       |        |                                  |
|                                        | 08:09 | 25-17 | H 8    | GOOD! FT by NDOUR, MAURICE       |
|                                        | 08:09 | 26-17 | H 9    | GOOD! FT by NDOUR, MAURICE       |
|                                        | 08:09 |       |        | SUB IN: SETTY,TREG               |
|                                        | 08:09 |       |        | SUB OUT: TAYLOR,STEVIE           |
| MISSED 3PTR by BURGESS,CHRIS           | 07:41 |       |        |                                  |
| REBOUND (OFF) by SPAGNOLO, TOMMY       | 07:41 |       |        |                                  |
|                                        | 07:28 |       |        | FOUL by SETTY,TREG               |
| TIMEOUT MEDIA                          | 07:28 |       |        |                                  |
| GOOD! FT by CLARKE, DUSTIN             | 07:28 | 26-18 | H 8    |                                  |
| GOOD! FT by CLARKE, DUSTIN             | 07:28 | 26-19 | H 7    |                                  |
|                                        | 07:28 |       |        | SUB IN: TAYLOR,STEVIE            |
|                                        | 07:28 |       |        | SUB OUT: SETTY,TREG              |
|                                        | 07:12 |       |        | MISSED JUMPER by TAYLOR, RYAN    |
| REBOUND (DEF) by CLARKE, DUSTIN        | 07:12 |       |        |                                  |
|                                        | 07:04 |       |        | SUB IN: LASTER,MIKE              |
|                                        | 07:04 |       |        | SUB OUT: HARLEY,KHARI            |
| GOOD! JUMPER by SPAGNOLO, TOMMY        | 06:40 | 26-21 | H 5    |                                  |
| ASSIST by CLARKE, DUSTIN               | 06:40 |       |        |                                  |
|                                        | 06:16 |       |        | MISSED LAYUP by NDOUR, MAURICE   |
| REBOUND (DEF) by EAVES,FRANK           | 06:16 |       |        |                                  |
| MISSED 3PTR by CLARKE, DUSTIN          | 06:11 |       |        |                                  |
|                                        | 06:11 |       |        | REBOUND (DEF) by TAYLOR,STEVIE   |