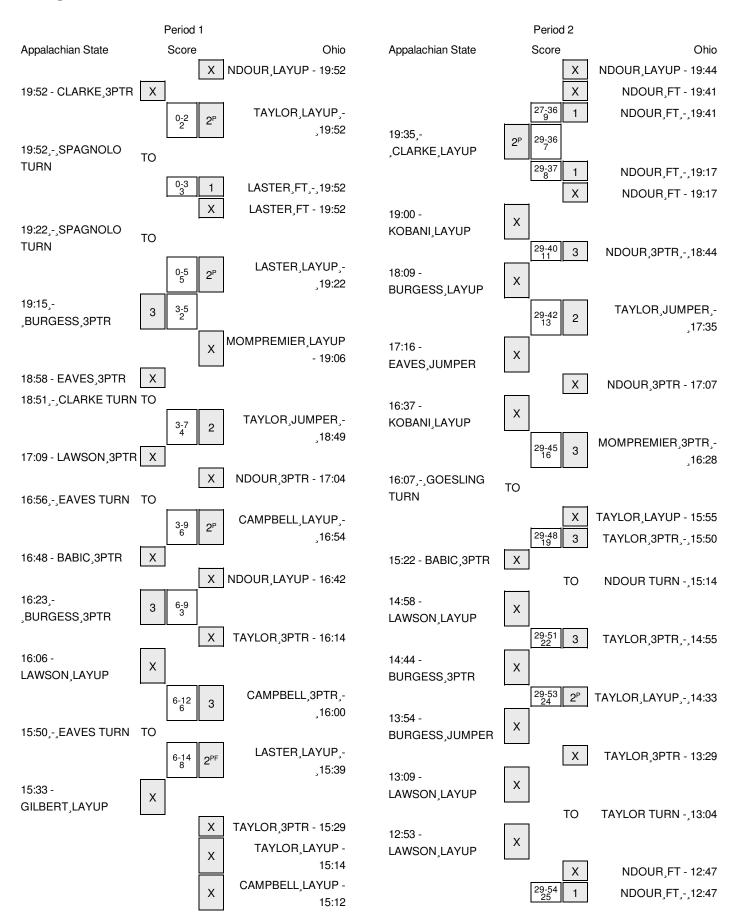

## Appalachian State vs Ohio 11/15/2014; 2 p.m. ET at Athens, Ohio (Convocation Center) Period 1 Play-By-Play

| VISITORS: Appalachian State      | Time  | Score | Margin | HOME: Ohio                             |
|----------------------------------|-------|-------|--------|----------------------------------------|
|                                  | 19:52 |       |        | MISSED LAYUP by NDOUR, MAURICE         |
| REBOUND (DEF) by SPAGNOLO, TOMMY | 19:52 |       |        |                                        |
| MISSED 3PTR by CLARKE, DUSTIN    | 19:52 |       |        |                                        |
|                                  | 19:52 |       |        | REBOUND (DEF) by TAYLOR, STEVIE        |
|                                  | 19:52 | 2-0   | H 2    | GOOD! LAYUP by TAYLOR, STEVIE [PNT]    |
| TURNOVER by SPAGNOLO, TOMMY      | 19:52 |       |        |                                        |
| FOUL by EAVES,FRANK              | 19:52 |       |        |                                        |
|                                  | 19:52 | 3-0   | Н3     | GOOD! FT by LASTER,MIKE                |
|                                  | 19:52 |       |        | MISSED FT by LASTER, MIKE              |
| REBOUND (DEF) by KOBANI,MIKE     | 19:52 |       |        |                                        |
| TURNOVER by SPAGNOLO, TOMMY      | 19:22 |       |        |                                        |
|                                  | 19:22 | 5-0   | H 5    | GOOD! LAYUP by LASTER,MIKE [PNT]       |
|                                  | 19:22 |       |        | ASSIST by TAYLOR,RYAN                  |
| GOOD! 3PTR by BURGESS,CHRIS      | 19:15 | 5-3   | H 2    |                                        |
| ASSIST by SPAGNOLO,TOMMY         | 19:15 |       |        |                                        |
|                                  | 19:06 |       |        | MISSED LAYUP by MOMPREMIER, WADLY      |
| REBOUND (DEF) by CLARKE, DUSTIN  | 19:06 |       |        | •                                      |
| MISSED 3PTR by EAVES,FRANK       | 18:58 |       |        |                                        |
| REBOUND (OFF) by CLARKE, DUSTIN  | 18:58 |       |        |                                        |
| TURNOVER by CLARKE, DUSTIN       | 18:51 |       |        |                                        |
| ,                                | 18:49 | 7-3   | H 4    | GOOD! JUMPER by TAYLOR,RYAN            |
|                                  | 17:18 |       |        | SUB IN: CAMPBELL, ANTONIO              |
|                                  | 17:18 |       |        | SUB OUT: MOMPREMIER, WADLY             |
|                                  | 17:13 |       |        | FOUL by MOMPREMIER, WADLY              |
| MISSED 3PTR by LAWSON,JACOB      | 17:09 |       |        | •                                      |
| , i                              | 17:09 |       |        | REBOUND (DEF) by TAYLOR, STEVIE        |
|                                  | 17:04 |       |        | MISSED 3PTR by NDOUR, MAURICE          |
| REBOUND (DEF) by SPAGNOLO, TOMMY | 17:04 |       |        | ·                                      |
| TURNOVER by EAVES,FRANK          | 16:56 |       |        |                                        |
| · ·                              | 16:54 | 9-3   | H 6    | GOOD! LAYUP by CAMPBELL, ANTONIO [PNT] |
| MISSED 3PTR by BABIC,JAKE        | 16:48 |       |        | , , , , , , , , , , , , , , , , , , ,  |
|                                  | 16:48 |       |        | REBOUND (DEF) by TAYLOR, STEVIE        |
|                                  | 16:42 |       |        | MISSED LAYUP by NDOUR, MAURICE         |
| REBOUND (DEF) by BABIC, JAKE     | 16:42 |       |        |                                        |
| SUB IN: BABIC, JAKE              | 16:36 |       |        |                                        |
| SUB OUT: CLARKE, DUSTIN          | 16:36 |       |        |                                        |
| GOOD! 3PTR by BURGESS,CHRIS      | 16:23 | 9-6   | Н3     |                                        |
| ASSIST by BABIC, JAKE            | 16:23 |       |        |                                        |
|                                  | 16:14 |       |        | MISSED 3PTR by TAYLOR,STEVIE           |
| REBOUND (DEF) by SPAGNOLO, TOMMY | 16:14 |       |        |                                        |
| MISSED LAYUP by LAWSON, JACOB    | 16:06 |       |        |                                        |
|                                  | 16:06 |       |        | BLOCK by CAMPBELL, ANTONIO             |
|                                  | 16:04 |       |        | REBOUND (DEF) by CAMPBELL, ANTONIO     |
|                                  | 16:00 | 12-6  | H 6    | GOOD! 3PTR by CAMPBELL,ANTONIO         |
|                                  | 16:00 | 0     | 7. 3   | ASSIST by TAYLOR,STEVIE                |
|                                  | 15:52 |       |        | FOUL by CAMPBELL, ANTONIO              |
| TURNOVER by EAVES,FRANK          | 15:50 |       |        | 1 OOL by Orivin BELL, ANTONIO          |
| TOTAL OF ELLOY ELVED I LIVIN     | 10.00 |       |        |                                        |

| VISITORS: Appalachian State         | Time  | Score | Margin | HOME: Ohio                            |
|-------------------------------------|-------|-------|--------|---------------------------------------|
|                                     | 15:47 |       |        | STEAL by LASTER,MIKE                  |
|                                     | 15:39 | 14-6  | H 8    | GOOD! LAYUP by LASTER,MIKE [FB/PNT]   |
| MISSED LAYUP by GILBERT,RANTAVIOUS  | 15:33 |       |        |                                       |
|                                     | 15:33 |       |        | REBOUND (DEF) by NDOUR, MAURICE       |
|                                     | 15:29 |       |        | MISSED 3PTR by TAYLOR,STEVIE          |
|                                     | 15:29 |       |        | REBOUND (DEF) by MOMPREMIER, WADLY    |
|                                     | 15:14 |       |        | MISSED LAYUP by TAYLOR, STEVIE        |
| BLOCK by GILBERT,RANTAVIOUS         | 15:14 |       |        |                                       |
|                                     | 15:14 |       |        | REBOUND (DEF) by CAMPBELL, ANTONIO    |
|                                     | 15:12 |       |        | MISSED LAYUP by CAMPBELL, ANTONIO     |
| REBOUND (DEF) by GILBERT,RANTAVIOUS | 15:12 |       |        |                                       |
| GOOD! 3PTR by BURGESS,CHRIS         | 14:57 | 14-9  | H 5    |                                       |
| ASSIST by BABIC,JAKE                | 14:57 |       |        |                                       |
| FOUL by BABIC, JAKE                 | 14:46 |       |        |                                       |
| FOUL by KINNEY,GRIFFIN              | 14:44 |       |        |                                       |
|                                     | 14:37 | 15-9  | H 6    | GOOD! FT by SETTY,TREG                |
|                                     | 14:35 | 16-9  | H 7    | GOOD! FT by SETTY,TREG                |
|                                     | 14:33 | 18-9  | H 9    | GOOD! LAYUP by CAMPBELL,ANTONIO [PNT] |
| MISSED 3PTR by BABIC,JAKE           | 14:31 |       |        |                                       |
|                                     | 14:31 |       |        | REBOUND (DEF) by NDOUR, MAURICE       |
|                                     | 14:26 |       |        | TURNOVER by NDOUR, MAURICE            |
|                                     | 13:26 |       |        | FOUL by SETTY,TREG                    |
| GOOD! JUMPER by BABIC,JAKE          | 12:04 | 18-11 | H 7    |                                       |
|                                     | 11:42 | 20-11 | H 9    | GOOD! JUMPER by NDOUR, MAURICE        |
|                                     | 11:42 |       |        | ASSIST by LASTER,MIKE                 |
| GOOD! LAYUP by BABIC,JAKE [PNT]     | 11:25 | 20-13 | H 7    |                                       |
| SUB IN: GOESLING,LANDON             | 11:20 |       |        |                                       |
| SUB IN: KINNEY,GRIFFIN              | 11:20 |       |        |                                       |
| SUB IN: GILBERT,RANTAVIOUS          | 11:20 |       |        |                                       |
| SUB OUT: KOBANI,MIKE                | 11:20 |       |        |                                       |
| SUB OUT: SPAGNOLO,TOMMY             | 11:20 |       |        |                                       |
| SUB OUT: EAVES,FRANK                | 11:20 |       |        |                                       |
|                                     | 11:20 |       |        | SUB IN: SETTY,TREG                    |
|                                     | 11:20 |       |        | SUB IN: MOMPREMIER, WADLY             |
|                                     | 11:20 |       |        | SUB OUT: CAMPBELL, ANTONIO            |
|                                     | 11:20 |       |        | SUB OUT: TAYLOR,RYAN                  |
|                                     | 11:16 |       |        | MISSED 3PTR by SETTY,TREG             |
| REBOUND (DEF) by BURGESS,CHRIS      | 11:16 |       |        |                                       |
| FOUL by GILBERT,RANTAVIOUS          | 11:07 |       |        |                                       |
| TURNOVER by GILBERT,RANTAVIOUS      | 11:07 |       |        |                                       |
|                                     | 11:07 |       |        | TIMEOUT TEAM                          |
| SUB IN: EAVES,FRANK                 | 10:53 |       |        |                                       |
| SUB IN: SPAGNOLO,TOMMY              | 10:53 |       |        |                                       |
| SUB OUT: BURGESS,CHRIS              | 10:53 |       |        |                                       |
| SUB OUT: GILBERT,RANTAVIOUS         | 10:53 |       |        |                                       |
|                                     | 10:53 |       |        | SUB IN: CAMPBELL, ANTONIO             |
|                                     | 10:53 |       |        | SUB IN: TAYLOR,RYAN                   |
|                                     | 10:53 |       |        | SUB OUT: SETTY,TREG                   |
|                                     | 10:53 |       |        | SUB OUT: MOMPREMIER, WADLY            |
|                                     | 10:43 |       |        | MISSED JUMPER by LASTER, MIKE         |
|                                     | 10:43 |       |        | REBOUND (OFF) by LASTER, MIKE         |
|                                     | 10:28 |       |        | MISSED 3PTR by TAYLOR,RYAN            |