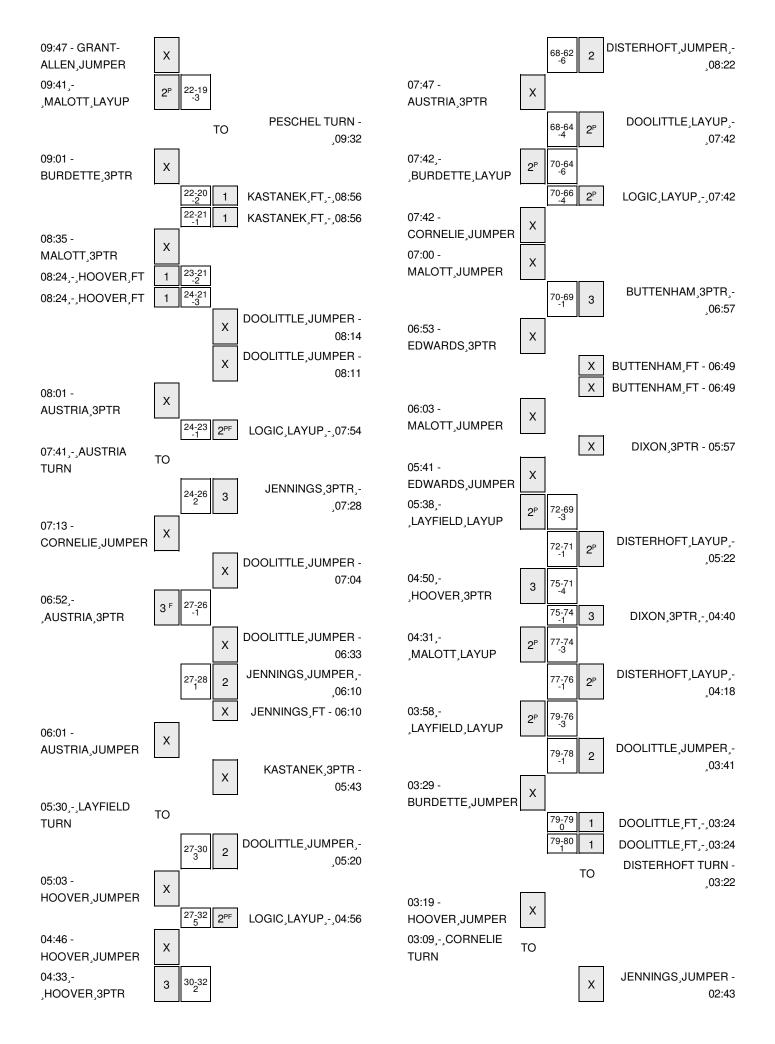

| VISITORS: Dayton                    | Time           | Score | Margin          | HOME: Iowa                               |
|-------------------------------------|----------------|-------|-----------------|------------------------------------------|
| GOOD! FT by HOOVER,ANDREA           | 11:56          | 53-59 | V 6             |                                          |
| GOOD! FT by HOOVER,ANDREA           | 11:56          | 53-60 | V 7             |                                          |
| SUB IN: LAYFIELD, JAVONNA           | 11:56          |       |                 |                                          |
| SUB OUT: GRANT-ALLEN,SAICHA         | 11:56          |       |                 |                                          |
|                                     | 11:56          |       |                 | SUB IN: JENNINGS, WHITNEY                |
|                                     | 11:56          |       |                 | SUB OUT: LOGIC,SAMANTHA                  |
| MISSED JUMPER by MALOTT,ALLY        | 11:53          |       |                 | ·                                        |
|                                     | 11:53          |       |                 | BLOCK by DOOLITTLE,BETHANY               |
| REBOUND (OFF) by EDWARDS,CELESTE    | 11:50          |       |                 | •                                        |
| TURNOVER by EDWARDS, CELESTE        | 11:44          |       |                 |                                          |
| ·                                   | 11:34          | 55-60 | V 5             | GOOD! JUMPER by DOOLITTLE, BETHANY [PNT] |
| GOOD! LAYUP by AUSTRIA,KELLEY [PNT] | 11:15          | 55-62 | V 7             |                                          |
|                                     | 10:55          | 00 02 | • •             | MISSED 3PTR by DIXON,MELISSA             |
| REBOUND (DEF) by HOOVER, ANDREA     | 10:55          |       |                 | imodes of the system, meetes.            |
| GOOD! JUMPER by MALOTT, ALLY        | 10:44          | 55-64 | V 9             |                                          |
| GOD. COM LITTLY WINESTT, NEET       | 10:36          | 00 04 | V 0             | TIMEOUT 30SEC                            |
|                                     | 10:36          |       |                 | SUB IN: LOGIC,SAMANTHA                   |
|                                     | 10:36          |       |                 | SUB OUT: PESCHEL,KALI                    |
| FOUL by MALOTT,ALLY                 |                |       |                 | 30B 001. FE30HEL,RALI                    |
| FOOL by MALOTT, ALLT                | 10:30<br>10:23 | 58-64 | V 6             | COOD ADTO by JENNINGS WILLITNEY          |
|                                     |                | 36-64 | V O             | GOOD! 3PTR by JENNINGS,WHITNEY           |
| COOR ET by DEANE AMPER              | 10:23          | F0.0F | \/ <del>7</del> | ASSIST by LOGIC,SAMANTHA                 |
| GOOD! FT by DEANE, AMBER            | 10:11          | 58-65 | V 7             |                                          |
| GOOD! FT by DEANE,AMBER             | 10:11          | 58-66 | V 8             |                                          |
| FOUL by LAYFIELD, JAVONNA           | 10:11          |       |                 |                                          |
| SUB IN: DEANE, AMBER                | 10:11          |       |                 |                                          |
| SUB OUT: EDWARDS,CELESTE            | 10:11          |       |                 |                                          |
|                                     | 10:09          |       |                 | FOUL by DIXON,MELISSA                    |
|                                     | 09:56          |       |                 | MISSED JUMPER by LOGIC,SAMANTHA          |
| REBOUND (DEF) by MALOTT,ALLY        | 09:56          |       |                 |                                          |
| GOOD! LAYUP by DEANE,AMBER [FB/PNT] | 09:47          | 58-68 | V 10            |                                          |
| ASSIST by MALOTT,ALLY               | 09:47          |       |                 |                                          |
|                                     | 09:34          |       |                 | MISSED 3PTR by JENNINGS,WHITNEY          |
| REBOUND (DEF) by HOOVER, ANDREA     | 09:34          |       |                 |                                          |
| FOUL by HOOVER, ANDREA              | 09:27          |       |                 |                                          |
| TURNOVER by HOOVER, ANDREA          | 09:27          |       |                 |                                          |
| SUB IN: CORNELIE, JODIE             | 09:20          |       |                 |                                          |
| SUB IN: GRANT-ALLEN,SAICHA          | 09:20          |       |                 |                                          |
| SUB OUT: MALOTT,ALLY                | 09:20          |       |                 |                                          |
| SUB OUT: LAYFIELD, JAVONNA          | 09:20          |       |                 |                                          |
|                                     | 09:20          |       |                 | SUB IN: BUTTENHAM, CHRISTINA             |
|                                     | 09:20          |       |                 | SUB OUT: DIXON,MELISSA                   |
| FOUL by GRANT-ALLEN,SAICHA          | 09:10          |       |                 |                                          |
|                                     | 09:10          | 59-68 | V 9             | GOOD! FT by DISTERHOFT,ALLY              |
|                                     | 09:10          | 60-68 | V 8             | GOOD! FT by DISTERHOFT, ALLY             |
| MISSED JUMPER by HOOVER, ANDREA     | 08:47          |       |                 |                                          |
|                                     | 08:47          |       |                 | REBOUND (DEF) by DOOLITTLE,BETHANY       |
|                                     | 08:33          |       |                 | MISSED 3PTR by BUTTENHAM, CHRISTINA      |
|                                     | 08:33          |       |                 | REBOUND (OFF) by DISTERHOFT,ALLY         |
|                                     | 08:30          |       |                 | MISSED JUMPER by DISTERHOFT, ALLY        |
|                                     | 08:30          |       |                 | REBOUND (OFF) by TEAM                    |
| SUB IN: MALOTT,ALLY                 | 08:30          |       |                 |                                          |
| OOD IIV. MIAEO I I ;AEE I           | 00.00          |       |                 |                                          |