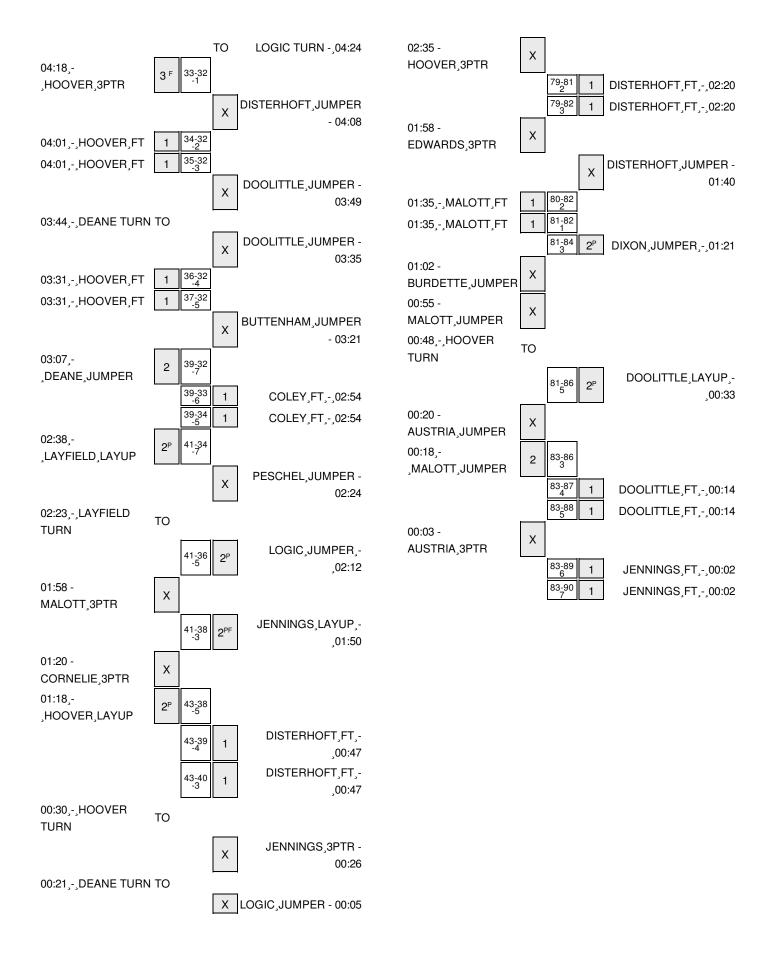

| VISITORS: Dayton                    | Time           | Score | Margin          | HOME: Iowa                               |
|-------------------------------------|----------------|-------|-----------------|------------------------------------------|
| GOOD! FT by HOOVER,ANDREA           | 11:56          | 53-59 | V 6             |                                          |
| GOOD! FT by HOOVER,ANDREA           | 11:56          | 53-60 | V 7             |                                          |
| SUB IN: LAYFIELD, JAVONNA           | 11:56          |       |                 |                                          |
| SUB OUT: GRANT-ALLEN,SAICHA         | 11:56          |       |                 |                                          |
|                                     | 11:56          |       |                 | SUB IN: JENNINGS, WHITNEY                |
|                                     | 11:56          |       |                 | SUB OUT: LOGIC,SAMANTHA                  |
| MISSED JUMPER by MALOTT,ALLY        | 11:53          |       |                 | ·                                        |
|                                     | 11:53          |       |                 | BLOCK by DOOLITTLE,BETHANY               |
| REBOUND (OFF) by EDWARDS,CELESTE    | 11:50          |       |                 | •                                        |
| TURNOVER by EDWARDS, CELESTE        | 11:44          |       |                 |                                          |
| ·                                   | 11:34          | 55-60 | V 5             | GOOD! JUMPER by DOOLITTLE, BETHANY [PNT] |
| GOOD! LAYUP by AUSTRIA,KELLEY [PNT] | 11:15          | 55-62 | V 7             |                                          |
|                                     | 10:55          | 00 02 | • •             | MISSED 3PTR by DIXON,MELISSA             |
| REBOUND (DEF) by HOOVER, ANDREA     | 10:55          |       |                 | imodes of the system, meetes.            |
| GOOD! JUMPER by MALOTT, ALLY        | 10:44          | 55-64 | V 9             |                                          |
| GOD. COM LITTLY WINESTT, NEET       | 10:36          | 00 04 | V 0             | TIMEOUT 30SEC                            |
|                                     | 10:36          |       |                 | SUB IN: LOGIC,SAMANTHA                   |
|                                     | 10:36          |       |                 | SUB OUT: PESCHEL,KALI                    |
| FOUL by MALOTT,ALLY                 |                |       |                 | 30B 001. FE30HEL,RALI                    |
| FOOL by MALOTT, ALLT                | 10:30<br>10:23 | 58-64 | V 6             | COOD ADTO by JENNINGS WILLITNEY          |
|                                     |                | 36-64 | V O             | GOOD! 3PTR by JENNINGS,WHITNEY           |
| COOR ET by DEANE AMPER              | 10:23          | F0.0F | \/ <del>7</del> | ASSIST by LOGIC,SAMANTHA                 |
| GOOD! FT by DEANE, AMBER            | 10:11          | 58-65 | V 7             |                                          |
| GOOD! FT by DEANE,AMBER             | 10:11          | 58-66 | V 8             |                                          |
| FOUL by LAYFIELD, JAVONNA           | 10:11          |       |                 |                                          |
| SUB IN: DEANE, AMBER                | 10:11          |       |                 |                                          |
| SUB OUT: EDWARDS,CELESTE            | 10:11          |       |                 |                                          |
|                                     | 10:09          |       |                 | FOUL by DIXON,MELISSA                    |
|                                     | 09:56          |       |                 | MISSED JUMPER by LOGIC,SAMANTHA          |
| REBOUND (DEF) by MALOTT,ALLY        | 09:56          |       |                 |                                          |
| GOOD! LAYUP by DEANE,AMBER [FB/PNT] | 09:47          | 58-68 | V 10            |                                          |
| ASSIST by MALOTT,ALLY               | 09:47          |       |                 |                                          |
|                                     | 09:34          |       |                 | MISSED 3PTR by JENNINGS,WHITNEY          |
| REBOUND (DEF) by HOOVER, ANDREA     | 09:34          |       |                 |                                          |
| FOUL by HOOVER, ANDREA              | 09:27          |       |                 |                                          |
| TURNOVER by HOOVER, ANDREA          | 09:27          |       |                 |                                          |
| SUB IN: CORNELIE, JODIE             | 09:20          |       |                 |                                          |
| SUB IN: GRANT-ALLEN,SAICHA          | 09:20          |       |                 |                                          |
| SUB OUT: MALOTT,ALLY                | 09:20          |       |                 |                                          |
| SUB OUT: LAYFIELD, JAVONNA          | 09:20          |       |                 |                                          |
|                                     | 09:20          |       |                 | SUB IN: BUTTENHAM, CHRISTINA             |
|                                     | 09:20          |       |                 | SUB OUT: DIXON,MELISSA                   |
| FOUL by GRANT-ALLEN,SAICHA          | 09:10          |       |                 |                                          |
|                                     | 09:10          | 59-68 | V 9             | GOOD! FT by DISTERHOFT,ALLY              |
|                                     | 09:10          | 60-68 | V 8             | GOOD! FT by DISTERHOFT, ALLY             |
| MISSED JUMPER by HOOVER, ANDREA     | 08:47          |       |                 |                                          |
|                                     | 08:47          |       |                 | REBOUND (DEF) by DOOLITTLE,BETHANY       |
|                                     | 08:33          |       |                 | MISSED 3PTR by BUTTENHAM, CHRISTINA      |
|                                     | 08:33          |       |                 | REBOUND (OFF) by DISTERHOFT,ALLY         |
|                                     | 08:30          |       |                 | MISSED JUMPER by DISTERHOFT, ALLY        |
|                                     | 08:30          |       |                 | REBOUND (OFF) by TEAM                    |
| SUB IN: MALOTT,ALLY                 | 08:30          |       |                 |                                          |
| OOD IIV. MIAEO I I ;AEE I           | 00.00          |       |                 |                                          |