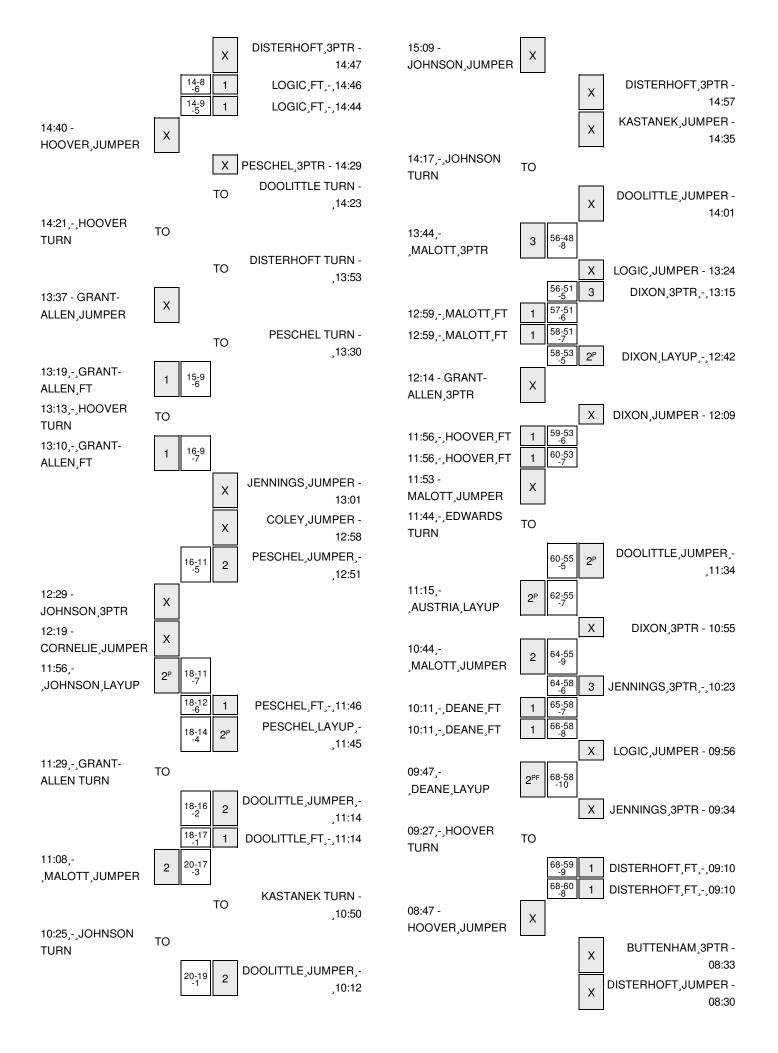

| VISITORS: Dayton                   | Time  | Score | Margin | HOME: Iowa                       |
|------------------------------------|-------|-------|--------|----------------------------------|
| REBOUND (OFF) by HOOVER,ANDREA     | 01:20 |       |        |                                  |
| GOOD! LAYUP by HOOVER,ANDREA [PNT] | 01:18 | 38-43 | V 5    |                                  |
| SUB IN: CORNELIE, JODIE            | 01:18 |       |        |                                  |
| SUB OUT: MALOTT,ALLY               | 01:18 |       |        |                                  |
|                                    | 01:18 |       |        | SUB IN: DISTERHOFT,ALLY          |
|                                    | 01:18 |       |        | SUB OUT: DIXON,MELISSA           |
| FOUL by CORNELIE, JODIE            | 00:48 |       |        |                                  |
|                                    | 00:47 | 39-43 | V 4    | GOOD! FT by DISTERHOFT, ALLY     |
|                                    | 00:47 | 40-43 | V 3    | GOOD! FT by DISTERHOFT, ALLY     |
|                                    | 00:47 |       |        | SUB IN: BUTTENHAM, CHRISTINA     |
|                                    | 00:47 |       |        | SUB OUT: DISTERHOFT,ALLY         |
| TURNOVER by HOOVER, ANDREA         | 00:30 |       |        |                                  |
|                                    | 00:29 |       |        | STEAL by JENNINGS,WHITNEY        |
|                                    | 00:26 |       |        | MISSED 3PTR by JENNINGS,WHITNEY  |
| REBOUND (DEF) by DEANE, AMBER      | 00:26 |       |        |                                  |
| TURNOVER by DEANE, AMBER           | 00:21 |       |        |                                  |
|                                    | 00:05 |       |        | MISSED JUMPER by LOGIC, SAMANTHA |
| REBOUND (DEF) by LAYFIELD, JAVONNA | 00:05 |       |        |                                  |

## Dayton vs Iowa 11/22/2014; 7:30 p.m. at Carver-Hawkeye Arena - Iowa City, Iowa Period 2 Play-By-Play

| VISITORS: Dayton                                    | Time           | Score | Margin | HOME: Iowa                              |
|-----------------------------------------------------|----------------|-------|--------|-----------------------------------------|
|                                                     | 19:47          |       |        | MISSED JUMPER by DOOLITTLE,BETHANY      |
| REBOUND (DEF) by CORNELIE, JODIE                    | 19:47          |       |        |                                         |
| GOOD! LAYUP by BURDETTE,JENNA [PNT]                 | 19:43          | 40-45 | V 5    |                                         |
|                                                     | 19:40          |       |        | FOUL by JENNINGS,WHITNEY                |
| GOOD! FT by BURDETTE, JENNA                         | 19:40          | 40-46 | V 6    |                                         |
|                                                     | 19:18          | 42-46 | V 4    | GOOD! JUMPER by DOOLITTLE,BETHANY       |
|                                                     | 19:18          |       |        | ASSIST by JENNINGS,WHITNEY              |
| MISSED 3PTR by HOOVER,ANDREA                        | 18:59          |       |        |                                         |
| REBOUND (OFF) by CORNELIE, JODIE                    | 18:59          |       |        |                                         |
| MISSED 3PTR by MALOTT,ALLY                          | 18:54          |       |        |                                         |
|                                                     | 18:54          |       |        | REBOUND (DEF) by LOGIC,SAMANTHA         |
|                                                     | 18:46          | 44-46 | V 2    | GOOD! LAYUP by DISTERHOFT,ALLY [FB/PNT] |
|                                                     | 18:46          |       |        | ASSIST by LOGIC,SAMANTHA                |
| MISSED JUMPER by CORNELIE, JODIE                    | 18:32          |       |        |                                         |
|                                                     | 18:32          |       |        | BLOCK by DOOLITTLE,BETHANY              |
|                                                     | 18:29          |       |        | REBOUND (DEF) by DIXON,MELISSA          |
| FOUL by BURDETTE,JENNA                              | 18:26          |       |        |                                         |
|                                                     | 18:26          | 45-46 | V 1    | GOOD! FT by DISTERHOFT,ALLY             |
|                                                     | 18:26          | 46-46 | T      | GOOD! FT by DISTERHOFT,ALLY             |
| SUB IN: JOHNSON,TIFFANY                             | 18:26          |       |        |                                         |
| SUB OUT: BURDETTE,JENNA                             | 18:26          |       |        |                                         |
| TURNOVER by MALOTT,ALLY                             | 18:07          |       |        |                                         |
|                                                     | 17:58          |       |        | MISSED JUMPER by JENNINGS, WHITNEY      |
| REBOUND (DEF) by MALOTT,ALLY                        | 17:58          |       |        |                                         |
| TURNOVER by MALOTT,ALLY                             | 17:54          |       |        |                                         |
|                                                     | 17:53          |       |        | STEAL by LOGIC, SAMANTHA                |
|                                                     | 17:50          | 48-46 | H 2    | GOOD! LAYUP by LOGIC, SAMANTHA [FB/PNT] |
|                                                     | 17:37          |       |        | FOUL by DOOLITTLE,BETHANY               |
|                                                     | 17:37          |       |        | SUB IN: COLEY,CHASE                     |
|                                                     | 17:37          |       |        | SUB OUT: DOOLITTLE,BETHANY              |
| GOOD! JUMPER by MALOTT,ALLY [PNT]                   | 17:35          | 48-48 | Т      |                                         |
| ASSIST by CORNELIE, JODIE                           | 17:35          |       |        |                                         |
|                                                     | 17:26          |       |        | MISSED JUMPER by COLEY, CHASE           |
| BLOCK by CORNELIE, JODIE                            | 17:26          |       |        |                                         |
| REBOUND (DEF) by CORNELIE, JODIE                    | 17:23          |       |        |                                         |
| MISSED 3PTR by AUSTRIA,KELLEY                       | 17:15          |       |        |                                         |
| REBOUND (OFF) by HOOVER, ANDREA                     | 17:15          |       |        |                                         |
| MISSED JUMPER by HOOVER, ANDREA                     | 17:10          |       |        |                                         |
|                                                     | 17:10          |       |        | REBOUND (DEF) by DISTERHOFT, ALLY       |
|                                                     | 16:50          |       |        | MISSED JUMPER by DISTERHOFT, ALLY       |
| BLOCK by MALOTT,ALLY                                | 16:50          |       |        |                                         |
|                                                     | 16:48          |       |        | REBOUND (OFF) by DISTERHOFT, ALLY       |
|                                                     | 16:44          |       |        | MISSED 3PTR by JENNINGS, WHITNEY        |
|                                                     |                |       |        | -                                       |
|                                                     | 16:44          |       |        | REBOUND (OFF) by COLEY, CHASE           |
| FOUL by CORNELIE, JODIE                             | 16:44<br>16:44 |       |        | REBOUND (OFF) by COLEY,CHASE            |
| FOUL by CORNELIE, JODIE SUB IN: GRANT-ALLEN, SAICHA |                |       |        | REBOUND (OFF) by COLEY,CHASE            |

| VISITORS: Dayton                         | Time  | Score | Margin | HOME: Iowa                            |
|------------------------------------------|-------|-------|--------|---------------------------------------|
| FOUL by AUSTRIA,KELLEY                   | 16:33 |       |        |                                       |
|                                          | 16:24 |       |        | MISSED 3PTR by DIXON, MELISSA         |
| REBOUND (DEF) by HOOVER, ANDREA          | 16:24 |       |        |                                       |
| GOOD! LAYUP by JOHNSON, TIFFANY [FB/PNT] | 16:16 | 48-50 | V 2    |                                       |
|                                          | 16:08 |       |        | TURNOVER by DIXON, MELISSA            |
| GOOD! 3PTR by HOOVER,ANDREA              | 15:54 | 48-53 | V 5    |                                       |
| ASSIST by AUSTRIA, KELLEY                | 15:54 |       |        |                                       |
|                                          | 15:43 |       |        | MISSED JUMPER by COLEY, CHASE         |
|                                          | 15:43 |       |        | REBOUND (OFF) by COLEY, CHASE         |
|                                          | 15:37 |       |        | MISSED 3PTR by DISTERHOFT, ALLY       |
| REBOUND (DEF) by JOHNSON, TIFFANY        | 15:37 |       |        |                                       |
| TIMEOUT 30SEC                            | 15:34 |       |        |                                       |
|                                          | 15:34 |       |        | SUB IN: KASTANEK,ALEXA                |
|                                          | 15:34 |       |        | SUB IN: DOOLITTLE,BETHANY             |
|                                          | 15:34 |       |        | SUB OUT: DIXON,MELISSA                |
|                                          | 15:34 |       |        | SUB OUT: COLEY,CHASE                  |
| MISSED JUMPER by JOHNSON, TIFFANY        | 15:09 |       |        |                                       |
|                                          | 15:09 |       |        | REBOUND (DEF) by DISTERHOFT,ALLY      |
|                                          | 15:07 |       |        | TIMEOUT MEDIA                         |
| FOUL by HOOVER,ANDREA                    | 15:06 |       |        |                                       |
|                                          | 14:57 |       |        | MISSED 3PTR by DISTERHOFT,ALLY        |
|                                          | 14:57 |       |        | REBOUND (OFF) by DOOLITTLE,BETHANY    |
|                                          | 14:35 |       |        | MISSED JUMPER by KASTANEK, ALEXA      |
| REBOUND (DEF) by HOOVER,ANDREA           | 14:35 |       |        | ,                                     |
| TURNOVER by JOHNSON, TIFFANY             | 14:17 |       |        |                                       |
|                                          | 14:17 |       |        | SUB IN: DIXON,MELISSA                 |
|                                          | 14:17 |       |        | SUB IN: PESCHEL,KALI                  |
|                                          | 14:17 |       |        | SUB OUT: DISTERHOFT, ALLY             |
|                                          | 14:17 |       |        | SUB OUT: JENNINGS, WHITNEY            |
|                                          | 14:01 |       |        | MISSED JUMPER by DOOLITTLE, BETHANY   |
| REBOUND (DEF) by HOOVER, ANDREA          | 14:01 |       |        | ·                                     |
| SUB IN: EDWARDS,CELESTE                  | 13:51 |       |        |                                       |
| SUB OUT: JOHNSON, TIFFANY                | 13:51 |       |        |                                       |
| GOOD! 3PTR by MALOTT,ALLY                | 13:44 | 48-56 | V 8    |                                       |
| ASSIST by HOOVER, ANDREA                 | 13:44 |       |        |                                       |
|                                          | 13:24 |       |        | MISSED JUMPER by LOGIC, SAMANTHA      |
|                                          | 13:24 |       |        | REBOUND (OFF) by PESCHEL,KALI         |
|                                          | 13:15 | 51-56 | V 5    | GOOD! 3PTR by DIXON,MELISSA           |
|                                          | 13:15 |       |        | ASSIST by PESCHEL,KALI                |
| GOOD! FT by MALOTT,ALLY                  | 12:59 | 51-57 | V 6    | ,                                     |
| GOOD! FT by MALOTT,ALLY                  | 12:59 | 51-58 | V 7    |                                       |
| ,                                        | 12:59 |       |        | SUB IN: DISTERHOFT,ALLY               |
|                                          | 12:59 |       |        | SUB OUT: KASTANEK,ALEXA               |
|                                          | 12:55 |       |        | FOUL by LOGIC, SAMANTHA               |
|                                          | 12:42 | 53-58 | V 5    | GOOD! LAYUP by DIXON,MELISSA [PNT]    |
|                                          | 12:42 |       |        | ASSIST by LOGIC,SAMANTHA              |
| MISSED 3PTR by GRANT-ALLEN,SAICHA        | 12:14 |       |        | · · · · · · · · · · · · · · · · · · · |
| •                                        | 12:14 |       |        | REBOUND (DEF) by LOGIC,SAMANTHA       |
|                                          | 12:09 |       |        | MISSED JUMPER by DIXON,MELISSA        |
| REBOUND (DEF) by GRANT-ALLEN,SAICHA      | 12:09 |       |        | ., <u>.</u> ., <u>.</u> .,            |
|                                          | 11:56 |       |        | FOUL (TECH) by TEAM                   |
|                                          | 11:56 |       |        | FOUL by PESCHEL,KALI                  |
|                                          |       |       |        | = 3= <b>2</b> , 1 = <b>2</b>          |

| VISITORS: Dayton                    | Time           | Score | Margin          | HOME: Iowa                               |
|-------------------------------------|----------------|-------|-----------------|------------------------------------------|
| GOOD! FT by HOOVER,ANDREA           | 11:56          | 53-59 | V 6             |                                          |
| GOOD! FT by HOOVER,ANDREA           | 11:56          | 53-60 | V 7             |                                          |
| SUB IN: LAYFIELD, JAVONNA           | 11:56          |       |                 |                                          |
| SUB OUT: GRANT-ALLEN,SAICHA         | 11:56          |       |                 |                                          |
|                                     | 11:56          |       |                 | SUB IN: JENNINGS, WHITNEY                |
|                                     | 11:56          |       |                 | SUB OUT: LOGIC,SAMANTHA                  |
| MISSED JUMPER by MALOTT,ALLY        | 11:53          |       |                 | ·                                        |
|                                     | 11:53          |       |                 | BLOCK by DOOLITTLE,BETHANY               |
| REBOUND (OFF) by EDWARDS,CELESTE    | 11:50          |       |                 | •                                        |
| TURNOVER by EDWARDS, CELESTE        | 11:44          |       |                 |                                          |
| ·                                   | 11:34          | 55-60 | V 5             | GOOD! JUMPER by DOOLITTLE, BETHANY [PNT] |
| GOOD! LAYUP by AUSTRIA,KELLEY [PNT] | 11:15          | 55-62 | V 7             |                                          |
|                                     | 10:55          | 00 02 | • •             | MISSED 3PTR by DIXON,MELISSA             |
| REBOUND (DEF) by HOOVER, ANDREA     | 10:55          |       |                 | imodes of the system, meetes.            |
| GOOD! JUMPER by MALOTT, ALLY        | 10:44          | 55-64 | V 9             |                                          |
| GOD. COM LITTLY WINESTT, NEET       | 10:36          | 00 04 | V 0             | TIMEOUT 30SEC                            |
|                                     | 10:36          |       |                 | SUB IN: LOGIC,SAMANTHA                   |
|                                     | 10:36          |       |                 | SUB OUT: PESCHEL,KALI                    |
| FOUL by MALOTT,ALLY                 |                |       |                 | 30B 001. FE30HEL,RALI                    |
| FOOL by MALOTT, ALLT                | 10:30<br>10:23 | 58-64 | V 6             | COOD ADTO by JENNINGS WILLITNEY          |
|                                     |                | 36-64 | V O             | GOOD! 3PTR by JENNINGS,WHITNEY           |
| COOR ET by DEANE AMPER              | 10:23          | F0.0F | \/ <del>7</del> | ASSIST by LOGIC,SAMANTHA                 |
| GOOD! FT by DEANE, AMBER            | 10:11          | 58-65 | V 7             |                                          |
| GOOD! FT by DEANE,AMBER             | 10:11          | 58-66 | V 8             |                                          |
| FOUL by LAYFIELD, JAVONNA           | 10:11          |       |                 |                                          |
| SUB IN: DEANE, AMBER                | 10:11          |       |                 |                                          |
| SUB OUT: EDWARDS,CELESTE            | 10:11          |       |                 |                                          |
|                                     | 10:09          |       |                 | FOUL by DIXON,MELISSA                    |
|                                     | 09:56          |       |                 | MISSED JUMPER by LOGIC,SAMANTHA          |
| REBOUND (DEF) by MALOTT,ALLY        | 09:56          |       |                 |                                          |
| GOOD! LAYUP by DEANE,AMBER [FB/PNT] | 09:47          | 58-68 | V 10            |                                          |
| ASSIST by MALOTT,ALLY               | 09:47          |       |                 |                                          |
|                                     | 09:34          |       |                 | MISSED 3PTR by JENNINGS,WHITNEY          |
| REBOUND (DEF) by HOOVER, ANDREA     | 09:34          |       |                 |                                          |
| FOUL by HOOVER, ANDREA              | 09:27          |       |                 |                                          |
| TURNOVER by HOOVER, ANDREA          | 09:27          |       |                 |                                          |
| SUB IN: CORNELIE, JODIE             | 09:20          |       |                 |                                          |
| SUB IN: GRANT-ALLEN,SAICHA          | 09:20          |       |                 |                                          |
| SUB OUT: MALOTT,ALLY                | 09:20          |       |                 |                                          |
| SUB OUT: LAYFIELD, JAVONNA          | 09:20          |       |                 |                                          |
|                                     | 09:20          |       |                 | SUB IN: BUTTENHAM, CHRISTINA             |
|                                     | 09:20          |       |                 | SUB OUT: DIXON,MELISSA                   |
| FOUL by GRANT-ALLEN,SAICHA          | 09:10          |       |                 |                                          |
|                                     | 09:10          | 59-68 | V 9             | GOOD! FT by DISTERHOFT,ALLY              |
|                                     | 09:10          | 60-68 | V 8             | GOOD! FT by DISTERHOFT, ALLY             |
| MISSED JUMPER by HOOVER, ANDREA     | 08:47          |       |                 |                                          |
|                                     | 08:47          |       |                 | REBOUND (DEF) by DOOLITTLE,BETHANY       |
|                                     | 08:33          |       |                 | MISSED 3PTR by BUTTENHAM, CHRISTINA      |
|                                     | 08:33          |       |                 | REBOUND (OFF) by DISTERHOFT,ALLY         |
|                                     | 08:30          |       |                 | MISSED JUMPER by DISTERHOFT, ALLY        |
|                                     | 08:30          |       |                 | REBOUND (OFF) by TEAM                    |
| SUB IN: MALOTT,ALLY                 | 08:30          |       |                 |                                          |
| OOD IIV. MIAEO I I ;AEE I           | 00.00          |       |                 |                                          |