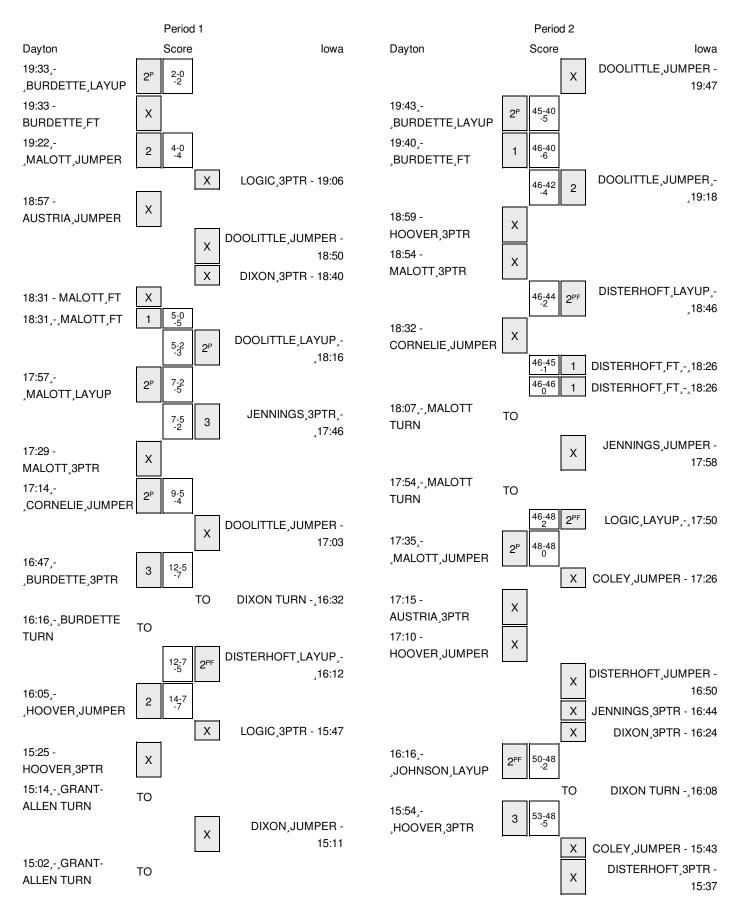

## Dayton vs Iowa 11/22/2014; 7:30 p.m. at Carver-Hawkeye Arena - Iowa City, Iowa Period 1 Play-By-Play

| VISITORS: Dayton                      | Time  | Score | Margin | HOME: Iowa                              |
|---------------------------------------|-------|-------|--------|-----------------------------------------|
| GOOD! LAYUP by BURDETTE,JENNA [PNT]   | 19:33 | 0-2   | V 2    |                                         |
|                                       | 19:33 |       |        | FOUL by DOOLITTLE,BETHANY               |
| MISSED FT by BURDETTE, JENNA          | 19:33 |       |        |                                         |
| REBOUND (OFF) by CORNELIE, JODIE      | 19:33 |       |        |                                         |
| GOOD! JUMPER by MALOTT,ALLY           | 19:22 | 0-4   | V 4    |                                         |
| ASSIST by AUSTRIA, KELLEY             | 19:22 |       |        |                                         |
|                                       | 19:06 |       |        | MISSED 3PTR by LOGIC,SAMANTHA           |
| REBOUND (DEF) by HOOVER, ANDREA       | 19:06 |       |        |                                         |
| MISSED JUMPER by AUSTRIA, KELLEY      | 18:57 |       |        |                                         |
|                                       | 18:57 |       |        | REBOUND (DEF) by DIXON, MELISSA         |
|                                       | 18:50 |       |        | MISSED JUMPER by DOOLITTLE, BETHANY     |
|                                       | 18:50 |       |        | REBOUND (OFF) by DISTERHOFT, ALLY       |
|                                       | 18:40 |       |        | MISSED 3PTR by DIXON, MELISSA           |
| REBOUND (DEF) by HOOVER, ANDREA       | 18:40 |       |        |                                         |
|                                       | 18:31 |       |        | FOUL by DIXON, MELISSA                  |
| MISSED FT by MALOTT,ALLY              | 18:31 |       |        |                                         |
| REBOUND (DEADB) by TEAM               | 18:31 |       |        |                                         |
| GOOD! FT by MALOTT,ALLY               | 18:31 | 0-5   | V 5    |                                         |
| FOUL by CORNELIE, JODIE               | 18:23 |       |        |                                         |
|                                       | 18:16 | 2-5   | V 3    | GOOD! LAYUP by DOOLITTLE,BETHANY [PNT]  |
| GOOD! LAYUP by MALOTT,ALLY [PNT]      | 17:57 | 2-7   | V 5    |                                         |
| ASSIST by BURDETTE, JENNA             | 17:57 |       |        |                                         |
|                                       | 17:46 | 5-7   | V 2    | GOOD! 3PTR by JENNINGS,WHITNEY          |
|                                       | 17:46 |       |        | ASSIST by DOOLITTLE,BETHANY             |
| MISSED 3PTR by MALOTT,ALLY            | 17:29 |       |        |                                         |
| REBOUND (OFF) by HOOVER, ANDREA       | 17:29 |       |        |                                         |
| GOOD! JUMPER by CORNELIE, JODIE [PNT] | 17:14 | 5-9   | V 4    |                                         |
|                                       | 17:03 |       |        | MISSED JUMPER by DOOLITTLE,BETHANY      |
| REBOUND (DEF) by CORNELIE, JODIE      | 17:03 |       |        |                                         |
| GOOD! 3PTR by BURDETTE, JENNA         | 16:47 | 5-12  | V 7    |                                         |
| ASSIST by MALOTT,ALLY                 | 16:47 |       |        |                                         |
|                                       | 16:32 |       |        | TURNOVER by DIXON, MELISSA              |
| STEAL by CORNELIE, JODIE              | 16:31 |       |        |                                         |
| TURNOVER by BURDETTE, JENNA           | 16:16 |       |        |                                         |
|                                       | 16:15 |       |        | STEAL by LOGIC,SAMANTHA                 |
|                                       | 16:12 | 7-12  | V 5    | GOOD! LAYUP by DISTERHOFT,ALLY [FB/PNT] |
|                                       | 16:12 |       |        | ASSIST by LOGIC,SAMANTHA                |
| TIMEOUT media                         | 16:10 |       |        |                                         |
| SUB IN: GRANT-ALLEN,SAICHA            | 16:09 |       |        |                                         |
| SUB OUT: CORNELIE, JODIE              | 16:09 |       |        |                                         |
|                                       | 16:08 |       |        | SUB IN: PESCHEL,KALI                    |
|                                       | 16:08 |       |        | SUB OUT: JENNINGS, WHITNEY              |
| GOOD! JUMPER by HOOVER, ANDREA        | 16:05 | 7-14  | V 7    |                                         |
| ASSIST by MALOTT,ALLY                 | 16:05 |       |        |                                         |
|                                       | 15:47 |       |        | MISSED 3PTR by LOGIC,SAMANTHA           |
| REBOUND (DEF) by TEAM                 | 15:47 |       |        |                                         |
| MISSED 3PTR by HOOVER,ANDREA          | 15:25 |       |        |                                         |

| VISITORS: Dayton                        | Time  | Score | Margin | HOME: Iowa                         |
|-----------------------------------------|-------|-------|--------|------------------------------------|
| REBOUND (OFF) by GRANT-ALLEN,SAICHA     | 15:25 |       |        |                                    |
|                                         | 15:23 |       |        | FOUL by DISTERHOFT, ALLY           |
| SUB IN: EDWARDS,CELESTE                 | 15:23 |       |        | ·                                  |
| SUB OUT: AUSTRIA, KELLEY                | 15:23 |       |        |                                    |
| TURNOVER by GRANT-ALLEN,SAICHA          | 15:14 |       |        |                                    |
| •                                       | 15:14 |       |        | STEAL by LOGIC,SAMANTHA            |
|                                         | 15:11 |       |        | MISSED JUMPER by DIXON,MELISSA     |
| REBOUND (DEF) by HOOVER, ANDREA         | 15:11 |       |        | ,                                  |
| FOUL by GRANT-ALLEN, SAICHA             | 15:02 |       |        |                                    |
| TURNOVER by GRANT-ALLEN, SAICHA         | 15:02 |       |        |                                    |
| FOUL by BURDETTE, JENNA                 | 14:58 |       |        |                                    |
|                                         | 14:58 |       |        | SUB IN: JENNINGS, WHITNEY          |
|                                         | 14:58 |       |        | SUB OUT: DIXON,MELISSA             |
|                                         | 14:47 |       |        | MISSED 3PTR by DISTERHOFT, ALLY    |
|                                         | 14:47 |       |        | REBOUND (OFF) by LOGIC,SAMANTHA    |
|                                         | 14:46 | 8-14  | V 6    | GOOD! FT by LOGIC,SAMANTHA         |
| FOUL by EDWARDS,CELESTE                 | 14:44 |       |        | · ·                                |
| -,,                                     | 14:44 | 9-14  | V 5    | GOOD! FT by LOGIC,SAMANTHA         |
| MISSED JUMPER by HOOVER, ANDREA         | 14:40 |       | -      | .,                                 |
| ·, · · · · · · · · · · · · · · · · · ·  | 14:40 |       |        | REBOUND (DEF) by LOGIC,SAMANTHA    |
|                                         | 14:29 |       |        | MISSED 3PTR by PESCHEL,KALI        |
|                                         | 14:29 |       |        | REBOUND (OFF) by DOOLITTLE,BETHANY |
|                                         | 14:23 |       |        | TURNOVER by DOOLITTLE,BETHANY      |
| STEAL by HOOVER,ANDREA                  | 14:22 |       |        | <b>,</b> ,                         |
| TURNOVER by HOOVER, ANDREA              | 14:21 |       |        |                                    |
| • ,                                     | 14:21 |       |        | SUB IN: COLEY,CHASE                |
|                                         | 14:21 |       |        | SUB OUT: DOOLITTLE,BETHANY         |
|                                         | 13:53 |       |        | TURNOVER by DISTERHOFT, ALLY       |
|                                         | 13:53 |       |        | FOUL by DISTERHOFT, ALLY           |
| SUB IN: CORNELIE, JODIE                 | 13:53 |       |        | · <b>,</b> ,                       |
| SUB OUT: MALOTT,ALLY                    | 13:53 |       |        |                                    |
| ,                                       | 13:53 |       |        | SUB IN: KASTANEK,ALEXA             |
|                                         | 13:53 |       |        | SUB OUT: DISTERHOFT, ALLY          |
| MISSED JUMPER by GRANT-ALLEN, SAICHA    | 13:37 |       |        | ,                                  |
| REBOUND (OFF) by GRANT-ALLEN,SAICHA     | 13:37 |       |        |                                    |
| , , , , , , , , , , , , , , , , , , , , | 13:30 |       |        | TURNOVER by PESCHEL,KALI           |
| SUB IN: DEANE,AMBER                     | 13:30 |       |        | ,                                  |
| SUB OUT: EDWARDS,CELESTE                | 13:30 |       |        |                                    |
|                                         | 13:28 |       |        | FOUL by LOGIC,SAMANTHA             |
| GOOD! FT by GRANT-ALLEN,SAICHA          | 13:19 | 9-15  | V 6    |                                    |
| TURNOVER by HOOVER, ANDREA              | 13:13 |       |        |                                    |
| • ,                                     | 13:12 |       |        | STEAL by DIXON,MELISSA             |
| GOOD! FT by GRANT-ALLEN,SAICHA          | 13:10 | 9-16  | V 7    | •                                  |
| ,                                       | 13:01 |       |        | MISSED JUMPER by JENNINGS, WHITNEY |
| BLOCK by HOOVER, ANDREA                 | 13:01 |       |        | , in the second second             |
| ,                                       | 13:01 |       |        | REBOUND (OFF) by TEAM              |
| SUB IN: AUSTRIA,KELLEY                  | 13:01 |       |        | ` , ,                              |
| SUB OUT: HOOVER,ANDREA                  | 13:01 |       |        |                                    |
|                                         | 13:01 |       |        | SUB IN: DIXON,MELISSA              |
|                                         | 13:01 |       |        | SUB OUT: LOGIC,SAMANTHA            |
|                                         | 12:58 |       |        | MISSED JUMPER by COLEY,CHASE       |
| BLOCK by CORNELIE, JODIE                | 12:58 |       |        |                                    |
| , , , , -                               |       |       |        |                                    |

| VISITORS: Dayton                                                                                               | Time  | Score | Margin     | HOME: Iowa                              |
|----------------------------------------------------------------------------------------------------------------|-------|-------|------------|-----------------------------------------|
|                                                                                                                | 12:56 |       |            | REBOUND (OFF) by TEAM                   |
|                                                                                                                | 12:51 | 11-16 | V 5        | GOOD! JUMPER by PESCHEL,KALI            |
|                                                                                                                | 12:51 |       |            | ASSIST by KASTANEK,ALEXA                |
| SUB IN: JOHNSON, TIFFANY                                                                                       | 12:48 |       |            |                                         |
| SUB OUT: BURDETTE, JENNA                                                                                       | 12:48 |       |            |                                         |
| MISSED 3PTR by JOHNSON,TIFFANY                                                                                 | 12:29 |       |            |                                         |
| REBOUND (OFF) by AUSTRIA, KELLEY                                                                               | 12:29 |       |            |                                         |
| MISSED JUMPER by CORNELIE, JODIE                                                                               | 12:19 |       |            |                                         |
| REBOUND (OFF) by DEANE, AMBER                                                                                  | 12:19 |       |            |                                         |
| GOOD! LAYUP by JOHNSON,TIFFANY [PNT]                                                                           | 11:56 | 11-18 | V 7        |                                         |
|                                                                                                                | 11:46 | 12-18 | V 6        | GOOD! FT by PESCHEL,KALI                |
|                                                                                                                | 11:46 |       |            | TIMEOUT MEDIA                           |
| SUB IN: MALOTT,ALLY                                                                                            | 11:46 |       |            |                                         |
| SUB OUT: CORNELIE, JODIE                                                                                       | 11:46 |       |            |                                         |
|                                                                                                                | 11:46 |       |            | SUB IN: LOGIC,SAMANTHA                  |
|                                                                                                                | 11:46 |       |            | SUB IN: DOOLITTLE,BETHANY               |
|                                                                                                                | 11:46 |       |            | SUB OUT: COLEY,CHASE                    |
|                                                                                                                | 11:46 |       |            | SUB OUT: KASTANEK,ALEXA                 |
|                                                                                                                | 11:45 | 14-18 | V 4        | GOOD! LAYUP by PESCHEL,KALI [PNT]       |
| FOUL by CORNELIE, JODIE                                                                                        | 11:45 |       |            | , , , , , , , , , , , , , , , , , , , , |
|                                                                                                                | 11:40 |       |            | FOUL by DIXON, MELISSA                  |
|                                                                                                                | 11:40 |       |            | SUB IN: KASTANEK,ALEXA                  |
|                                                                                                                | 11:40 |       |            | SUB OUT: DIXON,MELISSA                  |
| TURNOVER by GRANT-ALLEN,SAICHA                                                                                 | 11:29 |       |            | ,                                       |
|                                                                                                                | 11:14 | 16-18 | V 2        | GOOD! JUMPER by DOOLITTLE, BETHANY      |
| FOUL by GRANT-ALLEN,SAICHA                                                                                     | 11:14 |       |            |                                         |
|                                                                                                                | 11:14 | 17-18 | V 1        | GOOD! FT by DOOLITTLE,BETHANY           |
| GOOD! JUMPER by MALOTT,ALLY                                                                                    | 11:08 | 17-20 | V 3        | .,,                                     |
| ASSIST by JOHNSON,TIFFANY                                                                                      | 11:08 |       |            |                                         |
|                                                                                                                | 10:50 |       |            | TURNOVER by KASTANEK,ALEXA              |
| STEAL by AUSTRIA, KELLEY                                                                                       | 10:49 |       |            |                                         |
| TURNOVER by JOHNSON, TIFFANY                                                                                   | 10:25 |       |            |                                         |
| FOUL by JOHNSON, TIFFANY                                                                                       | 10:25 |       |            |                                         |
| SUB IN: BURDETTE, JENNA                                                                                        | 10:25 |       |            |                                         |
| SUB OUT: JOHNSON, TIFFANY                                                                                      | 10:25 |       |            |                                         |
| 502 50 11 50 11 10 11 17 11 17 11 17 11 17 11 17 11 17 11 17 11 17 11 17 11 17 11 17 11 17 11 17 11 17 11 17 1 | 10:25 |       |            | SUB IN: BUTTENHAM, CHRISTINA            |
|                                                                                                                | 10:25 |       |            | SUB OUT: JENNINGS,WHITNEY               |
|                                                                                                                | 10:12 | 19-20 | V 1        | GOOD! JUMPER by DOOLITTLE,BETHANY       |
| MISSED JUMPER by GRANT-ALLEN,SAICHA                                                                            | 09:47 | .0 _0 |            |                                         |
| REBOUND (OFF) by MALOTT,ALLY                                                                                   | 09:47 |       |            |                                         |
| GOOD! LAYUP by MALOTT,ALLY [PNT]                                                                               | 09:41 | 19-22 | V 3        |                                         |
| GOOD. EXTOR BY WINEOUT, NEET [FIVI]                                                                            | 09:32 | 10 22 | • •        | FOUL by PESCHEL,KALI                    |
|                                                                                                                | 09:32 |       |            | TURNOVER by PESCHEL,KALI                |
| SUB IN: CORNELIE, JODIE                                                                                        | 09:32 |       |            | TOTIIVO VETTBY T EGOTIEE, TOTE          |
| SUB IN: HOOVER, ANDREA                                                                                         | 09:32 |       |            |                                         |
| SUB OUT: DEANE, AMBER                                                                                          | 09:32 |       |            |                                         |
| SUB OUT: GRANT-ALLEN,SAICHA                                                                                    | 09:32 |       |            |                                         |
| MISSED 3PTR by BURDETTE, JENNA                                                                                 | 09:32 |       |            |                                         |
| WHOOLD SETTL BY BOTTOLTTE, ULININA                                                                             | 09:01 |       |            | REBOUND (DEF) by LOGIC,SAMANTHA         |
| FOUL by BURDETTE, JENNA                                                                                        | 08:56 |       |            | TEDOUND (DEI ) BY EOGIO, SAMANTA        |
| TOOL BY BUILDETTE, JEININA                                                                                     | 08:56 | 20-22 | V 2        | GOOD! FT by KASTANEK,ALEXA              |
|                                                                                                                | 08:56 | 21-22 | V 2<br>V 1 | -                                       |
|                                                                                                                | 00:00 | Z1-ZZ | V I        | GOOD! FT by KASTANEK,ALEXA              |

| VISITORS: Dayton                      | Time  | Score | Margin | HOME: lowa                             |
|---------------------------------------|-------|-------|--------|----------------------------------------|
| MISSED 3PTR by MALOTT,ALLY            | 08:35 |       |        |                                        |
| REBOUND (OFF) by TEAM                 | 08:33 |       |        |                                        |
|                                       | 08:33 |       |        | FOUL by KASTANEK,ALEXA                 |
| GOOD! FT by HOOVER,ANDREA             | 08:24 | 21-23 | V 2    |                                        |
| GOOD! FT by HOOVER,ANDREA             | 08:24 | 21-24 | V 3    |                                        |
|                                       | 08:24 |       |        | SUB IN: JENNINGS,WHITNEY               |
|                                       | 08:24 |       |        | SUB OUT: KASTANEK,ALEXA                |
|                                       | 08:14 |       |        | MISSED JUMPER by DOOLITTLE,BETHANY     |
| BLOCK by CORNELIE, JODIE              | 08:14 |       |        |                                        |
|                                       | 08:13 |       |        | REBOUND (OFF) by TEAM                  |
| SUB IN: EDWARDS,CELESTE               | 08:13 |       |        |                                        |
| SUB OUT: BURDETTE, JENNA              | 08:13 |       |        |                                        |
|                                       | 08:11 |       |        | MISSED JUMPER by DOOLITTLE,BETHANY     |
| BLOCK by CORNELIE, JODIE              | 08:11 |       |        |                                        |
| REBOUND (DEF) by CORNELIE, JODIE      | 08:08 |       |        |                                        |
| MISSED 3PTR by AUSTRIA,KELLEY         | 08:01 |       |        |                                        |
|                                       | 08:01 |       |        | REBOUND (DEF) by LOGIC,SAMANTHA        |
|                                       | 07:54 | 23-24 | V 1    | GOOD! LAYUP by LOGIC,SAMANTHA [FB/PNT] |
| IMEOUT MEDIA                          | 07:54 |       |        |                                        |
| IMEOUT 30SEC                          | 07:54 |       |        |                                        |
| URNOVER by AUSTRIA,KELLEY             | 07:41 |       |        |                                        |
|                                       | 07:39 |       |        | STEAL by LOGIC, SAMANTHA               |
|                                       | 07:28 | 26-24 | H 2    | GOOD! 3PTR by JENNINGS,WHITNEY         |
|                                       | 07:28 |       |        | ASSIST by LOGIC, SAMANTHA              |
| MISSED JUMPER by CORNELIE,JODIE       | 07:13 |       |        |                                        |
|                                       | 07:13 |       |        | REBOUND (DEF) by LOGIC, SAMANTHA       |
|                                       | 07:04 |       |        | MISSED JUMPER by DOOLITTLE,BETHANY     |
| REBOUND (DEF) by AUSTRIA,KELLEY       | 07:04 |       |        |                                        |
| GOOD! 3PTR by AUSTRIA,KELLEY [FB]     | 06:52 | 26-27 | V 1    |                                        |
|                                       | 06:33 |       |        | MISSED JUMPER by DOOLITTLE,BETHANY     |
|                                       | 06:33 |       |        | REBOUND (OFF) by DOOLITTLE,BETHANY     |
| SUB IN: LAYFIELD,JAVONNA              | 06:32 |       |        |                                        |
| SUB OUT: CORNELIE, JODIE              | 06:32 |       |        |                                        |
|                                       | 06:32 |       |        | SUB IN: KASTANEK,ALEXA                 |
|                                       | 06:32 |       |        | SUB OUT: BUTTENHAM, CHRISTINA          |
|                                       | 06:10 | 28-27 | H 1    | GOOD! JUMPER by JENNINGS, WHITNEY      |
| FOUL by LAYFIELD,JAVONNA              | 06:10 |       |        | .,                                     |
| , , , , , , , , , , , , , , , , , , , | 06:10 |       |        | MISSED FT by JENNINGS, WHITNEY         |
| REBOUND (DEF) by LAYFIELD,JAVONNA     | 06:10 |       |        |                                        |
| /ISSED JUMPER by AUSTRIA,KELLEY       | 06:01 |       |        |                                        |
|                                       | 06:01 |       |        | REBOUND (DEF) by JENNINGS, WHITNEY     |
|                                       | 05:43 |       |        | MISSED 3PTR by KASTANEK,ALEXA          |
| REBOUND (DEF) by AUSTRIA,KELLEY       | 05:43 |       |        | SOLD OF THE BY THE THE THE THE         |
| TURNOVER by LAYFIELD, JAVONNA         | 05:30 |       |        |                                        |
| FOUL by LAYFIELD, JAVONNA             | 05:30 |       |        |                                        |
|                                       | 05:30 |       |        | SUB IN: MOHNS,CARLY                    |
|                                       | 05:30 |       |        | SUB OUT: PESCHEL,KALI                  |
|                                       | 05:20 | 30-27 | H 3    | GOOD! JUMPER by DOOLITTLE,BETHANY      |
|                                       | 05:20 | 30-27 | 113    |                                        |
| MISSED JUMPER by HOOVER,ANDREA        | 05:20 |       |        | ASSIST by MOHNS,CARLY                  |
| MOOLD JOINT LIT BY HOOVEN, ANDREA     |       |       |        | DEROLIND (DEE) by LOCIC CAMANITLA      |
|                                       | 05:03 | 00.07 | 11.5   | REBOUND (DEF) by LOGIC,SAMANTHA        |
|                                       | 04:56 | 32-27 | H 5    | GOOD! LAYUP by LOGIC,SAMANTHA [FB/PNT] |

| VISITORS: Dayton                       | Time  | Score         | Margin  | HOME: Iowa                                |
|----------------------------------------|-------|---------------|---------|-------------------------------------------|
| MISSED JUMPER by HOOVER, ANDREA        | 04:46 | 30016         | wargiii | HOWL: IOWA                                |
| REBOUND (OFF) by LAYFIELD, JAVONNA     | 04:46 |               |         |                                           |
| TIMEOUT 20SEC                          | 04:43 |               |         |                                           |
| SUB IN: DEANE,AMBER                    | 04:43 |               |         |                                           |
| SUB OUT: EDWARDS,CELESTE               | 04:43 |               |         |                                           |
| GOOD! 3PTR by HOOVER,ANDREA            | 04:33 | 32-30         | H 2     |                                           |
| ASSIST by AUSTRIA,KELLEY               | 04:33 | 02 00         | 112     |                                           |
| ACCION BY ACCOUNT, ACCECEN             | 04:24 |               |         | TURNOVER by LOGIC,SAMANTHA                |
| STEAL by DEANE, AMBER                  | 04:22 |               |         | TOTAL OVERTON ES CAIS, STAMPARTITION      |
| GOOD! 3PTR by HOOVER,ANDREA [FB]       | 04:18 | 32-33         | V 1     |                                           |
| ASSIST by DEANE, AMBER                 | 04:18 | 0 <u>2</u> 00 | V 1     |                                           |
| AGGIOT BY DEAINE, AIMBEIT              | 04:08 |               |         | MISSED JUMPER by DISTERHOFT,ALLY          |
| REBOUND (DEF) by LAYFIELD, JAVONNA     | 04:08 |               |         | MIGGED GOIMI ETT BY DIGTER HOLT, ALET     |
| NEBOOND (DET) by EATH IEED, JAVONNA    | 04:01 |               |         | FOUL by KASTANEK,ALEXA                    |
| GOOD! FT by HOOVER,ANDREA              | 04:01 | 32-34         | V 2     | TOOL BY NASTANEN, ALEXA                   |
| GOOD! FT by HOOVER, ANDREA             | 04:01 | 32-35         | V 2     |                                           |
| GOOD! FI by HOOVEN, ANDREA             |       | 32-33         | V S     | CLID IN DUITTENHAM CUIDICTINA             |
|                                        | 04:01 |               |         | SUB IN: BUTTENHAM, CHRISTINA              |
|                                        | 04:01 |               |         | SUB IN: PESCHEL,KALI                      |
|                                        | 04:01 |               |         | SUB OUT: LOGIC, SAMANTHA                  |
|                                        | 04:01 |               |         | SUB OUT: KASTANEK,ALEXA                   |
| DEDOUND (DEE) L. HOOVED ANDDEA         | 03:49 |               |         | MISSED JUMPER by DOOLITTLE,BETHANY        |
| REBOUND (DEF) by HOOVER, ANDREA        | 03:49 |               |         |                                           |
| TURNOVER by DEANE,AMBER                | 03:44 |               |         | TIMEOUT                                   |
|                                        | 03:44 |               |         | TIMEOUT media                             |
|                                        | 03:44 |               |         | SUB IN: LOGIC,SAMANTHA                    |
|                                        | 03:44 |               |         | SUB OUT: MOHNS,CARLY                      |
|                                        | 03:35 |               |         | MISSED JUMPER by DOOLITTLE,BETHANY        |
| REBOUND (DEF) by HOOVER,ANDREA         | 03:35 |               |         |                                           |
|                                        | 03:31 |               |         | FOUL by DOOLITTLE,BETHANY                 |
| GOOD! FT by HOOVER, ANDREA             | 03:31 | 32-36         | V 4     |                                           |
| GOOD! FT by HOOVER,ANDREA              | 03:31 | 32-37         | V 5     |                                           |
|                                        | 03:31 |               |         | SUB IN: COLEY,CHASE                       |
|                                        | 03:31 |               |         | SUB OUT: DOOLITTLE,BETHANY                |
|                                        | 03:21 |               |         | MISSED JUMPER by BUTTENHAM, CHRISTINA     |
| REBOUND (DEF) by TEAM                  | 03:21 |               |         |                                           |
| GOOD! JUMPER by DEANE,AMBER            | 03:07 | 32-39         | V 7     |                                           |
|                                        | 03:06 |               |         | SUB IN: DIXON,MELISSA                     |
|                                        | 03:06 |               |         | SUB OUT: BUTTENHAM,CHRISTINA              |
| FOUL by LAYFIELD, JAVONNA              | 02:54 |               |         |                                           |
|                                        | 02:54 | 33-39         | V 6     | GOOD! FT by COLEY,CHASE                   |
|                                        | 02:54 | 34-39         | V 5     | GOOD! FT by COLEY,CHASE                   |
| GOOD! LAYUP by LAYFIELD, JAVONNA [PNT] | 02:38 | 34-41         | V 7     |                                           |
| ASSIST by MALOTT,ALLY                  | 02:38 |               |         |                                           |
|                                        | 02:24 |               |         | MISSED JUMPER by PESCHEL,KALI             |
| REBOUND (DEF) by LAYFIELD, JAVONNA     | 02:24 |               |         |                                           |
| TURNOVER by LAYFIELD, JAVONNA          | 02:23 |               |         |                                           |
|                                        | 02:12 | 36-41         | V 5     | GOOD! JUMPER by LOGIC,SAMANTHA [PNT]      |
| MISSED 3PTR by MALOTT,ALLY             | 01:58 |               |         |                                           |
|                                        | 01:58 |               |         | REBOUND (DEF) by LOGIC, SAMANTHA          |
|                                        | 01:50 | 38-41         | V 3     | GOOD! LAYUP by JENNINGS, WHITNEY [FB/PNT] |
|                                        | 01:50 |               |         | ASSIST by LOGIC,SAMANTHA                  |
| MISSED 3PTR by CORNELIE,JODIE          | 01:20 |               |         |                                           |

| VISITORS: Dayton                   | Time  | Score | Margin | HOME: Iowa                       |
|------------------------------------|-------|-------|--------|----------------------------------|
| REBOUND (OFF) by HOOVER,ANDREA     | 01:20 |       |        |                                  |
| GOOD! LAYUP by HOOVER,ANDREA [PNT] | 01:18 | 38-43 | V 5    |                                  |
| SUB IN: CORNELIE, JODIE            | 01:18 |       |        |                                  |
| SUB OUT: MALOTT,ALLY               | 01:18 |       |        |                                  |
|                                    | 01:18 |       |        | SUB IN: DISTERHOFT,ALLY          |
|                                    | 01:18 |       |        | SUB OUT: DIXON,MELISSA           |
| FOUL by CORNELIE, JODIE            | 00:48 |       |        |                                  |
|                                    | 00:47 | 39-43 | V 4    | GOOD! FT by DISTERHOFT, ALLY     |
|                                    | 00:47 | 40-43 | V 3    | GOOD! FT by DISTERHOFT, ALLY     |
|                                    | 00:47 |       |        | SUB IN: BUTTENHAM, CHRISTINA     |
|                                    | 00:47 |       |        | SUB OUT: DISTERHOFT,ALLY         |
| TURNOVER by HOOVER, ANDREA         | 00:30 |       |        |                                  |
|                                    | 00:29 |       |        | STEAL by JENNINGS,WHITNEY        |
|                                    | 00:26 |       |        | MISSED 3PTR by JENNINGS,WHITNEY  |
| REBOUND (DEF) by DEANE, AMBER      | 00:26 |       |        |                                  |
| TURNOVER by DEANE, AMBER           | 00:21 |       |        |                                  |
|                                    | 00:05 |       |        | MISSED JUMPER by LOGIC, SAMANTHA |
| REBOUND (DEF) by LAYFIELD, JAVONNA | 00:05 |       |        |                                  |