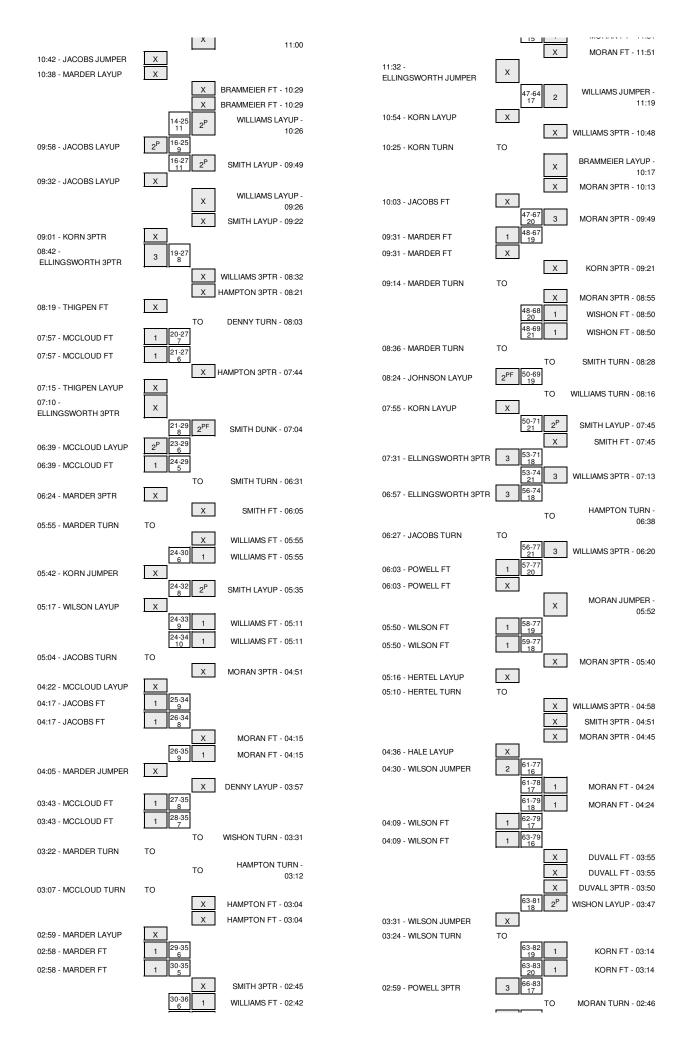

#### Official Basketball Box Score -- Game Totals -- Second Half Statistics Berry College vs Lipscomb

#### 11/14/2014 8:00 pm at Nashville, Tenn. (Allen Arena)

#### Berry College 36 • 0-0

|    |                       |   | Total  | 3-Ptr      | -      | -       | Rebounds |         |    |    |   |    |     |     |     |
|----|-----------------------|---|--------|------------|--------|---------|----------|---------|----|----|---|----|-----|-----|-----|
| ## | Player                | S | FG-FGA | 3PT FG-FGA | FT-FTA | Off Reb | Def Reb  | Tot Reb | PF | TP | Α | TO | Blk | Stl | Min |
| 02 | MCCLOUD,LEE           | g | 2-4    | 1-2        | 5-7    | 0       | 2        | 2       | 2  | 10 | 1 | 6  | 0   | 4   | 27  |
| 05 | MARDER,NICK           | g | 4-11   | 2-3        | 3-4    | 2       | 1        | 3       | 4  | 13 | 4 | 10 | 0   | 1   | 27  |
| 15 | KORN,LUKAS            | g | 0-5    | 0-1        | 0-0    | 1       | 8        | 9       | 5  | 0  | 1 | 1  | 1   | 1   | 27  |
| 30 | JOHNSON,CALEB         | f | 5-12   | 3-6        | 0-2    | 0       | 2        | 2       | 4  | 13 | 0 | 1  | 0   | 0   | 18  |
| 44 | JACOBS,OWEN           | f | 2-7    | 0-0        | 2-3    | 3       | 1        | 4       | 2  | 6  | 1 | 4  | 0   | 2   | 20  |
| 01 | HALE,CHRISTIAN        |   | 1-2    | 0-0        | 0-0    | 1       | 1        | 2       | 3  | 2  | 0 | 0  | 0   | 0   | 8   |
| 04 | MILLICEVIC, MARKI     |   | 0-0    | 0-0        | 0-0    | 0       | 0        | 0       | 1  | 0  | 2 | 0  | 0   | 1   | 8   |
| 10 | POWELL, SAMUEL        |   | 1-4    | 1-2        | 1-2    | 0       | 2        | 2       | 0  | 4  | 0 | 0  | 0   | 0   | 8   |
| 11 | MCCLOUD, ALTON        |   | 0-0    | 0-0        | 1-2    | 0       | 2        | 2       | 1  | 1  | 0 | 0  | 0   | 1   | 9   |
| 12 | HERTEL, CLAY          |   | 0-1    | 0-0        | 0-0    | 0       | 0        | 0       | 1  | 0  | 0 | 2  | 0   | 0   | 3   |
| 21 | ELLINGSWORTH, COLEMAN |   | 4-8    | 3-4        | 2-2    | 1       | 1        | 2       | 1  | 13 | 0 | 0  | 1   | 1   | 18  |
| 22 | TINSLEY,RYNE          |   | 0-1    | 0-1        | 0-0    | 0       | 0        | 0       | 1  | 0  | 1 | 0  | 0   | 0   | 7   |
| 24 | WILSON, MONTY         |   | 2-5    | 0-1        | 4-4    | 2       | 1        | 3       | 0  | 8  | 0 | 1  | 1   | 0   | 7   |
| 34 | THIGPEN,LOGAN         |   | 0-3    | 0-1        | 0-1    | 2       | 1        | 3       | 5  | 0  | 1 | 1  | 0   | 0   | 7   |
| 35 | FORTE, MCCARTY        |   | 0-0    | 0-0        | 0-0    | 1       | 0        | 1       | 0  | 0  | 0 | 0  | 0   | 0   | 3   |
|    | TEAM                  |   |        |            |        | 0       | 2        | 2       | 0  |    |   | 0  |     |     |     |
|    | Totals                |   | 11-32  | 6-12       | 8-13   | 7       | 14       | 21      | 14 |    | 5 | 11 | 2   | 7   |     |

| FG %  | Half: | 11-32 | 34.4% |
|-------|-------|-------|-------|
| 3FG % | Half: | 6-12  | 44.4% |
| FT %  | Half: | 8-13  | 61.5% |

#### **Lipscomb 45 • 0-0**

|    |                  |   | Total  | 3-Ptr      |        |         | Rebounds |         |    |    |   |    |     |     |     |
|----|------------------|---|--------|------------|--------|---------|----------|---------|----|----|---|----|-----|-----|-----|
| ## | Player           | S | FG-FGA | 3PT FG-FGA | FT-FTA | Off Reb | Def Reb  | Tot Reb | PF | TP | Α | TO | Blk | Stl | Min |
| 02 | WILLIAMS,JOSH    | g | 9-15   | 3-6        | 11-13  | 3       | 1        | 4       | 3  | 32 | 2 | 2  | 0   | 4   | 26  |
| 14 | LANG,CHAD        | С | 0-2    | 0-0        | 0-0    | 1       | 1        | 2       | 5  | 0  | 0 | 2  | 1   | 1   | 6   |
| 22 | HAMPTON,JC       | g | 2-8    | 2-6        | 0-2    | 0       | 1        | 1       | 1  | 6  | 0 | 6  | 0   | 3   | 20  |
| 32 | WISHON, BRETT    | f | 3-7    | 1-3        | 2-2    | 3       | 2        | 5       | 1  | 9  | 3 | 3  | 0   | 1   | 23  |
| 35 | SMITH,MARTIN     | f | 6-10   | 2-5        | 0-1    | 3       | 6        | 9       | 1  | 14 | 4 | 3  | 1   | 3   | 25  |
| 04 | MORAN,NATHAN     |   | 2-8    | 2-7        | 4-6    | 1       | 4        | 5       | 3  | 10 | 2 | 4  | 0   | 1   | 16  |
| 10 | DENNY,TALBOTT    |   | 0-3    | 0-1        | 2-2    | 2       | 5        | 7       | 4  | 2  | 2 | 2  | 0   | 0   | 21  |
| 11 | DUVALL,ASA       |   | 1-6    | 0-4        | 0-2    | 1       | 1        | 2       | 1  | 2  | 1 | 0  | 0   | 0   | 11  |
| 20 | JOHNSON,CHAD     |   | 1-1    | 0-0        | 0-0    | 0       | 1        | 1       | 0  | 2  | 0 | 0  | 0   | 1   | 9   |
| 21 | SMITH, CHARLES   |   | 1-3    | 0-0        | 1-3    | 4       | 2        | 6       | 0  | 3  | 1 | 0  | 2   | 0   | 17  |
| 23 | KORN,AARON       |   | 3-6    | 1-2        | 2-2    | 2       | 1        | 3       | 1  | 9  | 1 | 0  | 0   | 0   | 12  |
| 55 | BRAMMEIER,GEORGE |   | 1-3    | 0-0        | 0-2    | 0       | 5        | 5       | 5  | 2  | 0 | 0  | 1   | 0   | 15  |
|    | TEAM             |   |        |            |        | 1       | 2        | 3       | 0  |    |   | 0  |     |     |     |
|    | Totals           |   | 14-39  | 4-18       | 13-18  | 13      | 18       | 31      | 12 |    | 6 | 9  | 1   | 5   |     |

| FG %  | Half: | 14-39 | 35.9% |
|-------|-------|-------|-------|
| 3FG % | Half: | 4-18  | 43.8% |
| FT %  | Half· | 13-18 | 72.2% |

Officials: John Dillon, Jeffrey Fancher, Kenny Totten Technical Fouls: Berry College- None. Lipscomb- None.

|               | In    | Off     | 2nd        | Fast       |       |
|---------------|-------|---------|------------|------------|-------|
| Points        | Paint | Off T/O | 2nd Chance | Fast Break | Bench |
| Berry College | 0     | 12      | 4          | 0          | 22    |
| Lipscomb      | 0     | 9       | 14         | 0          | 19    |

Score tied - 0 times Lead changed - 0 times