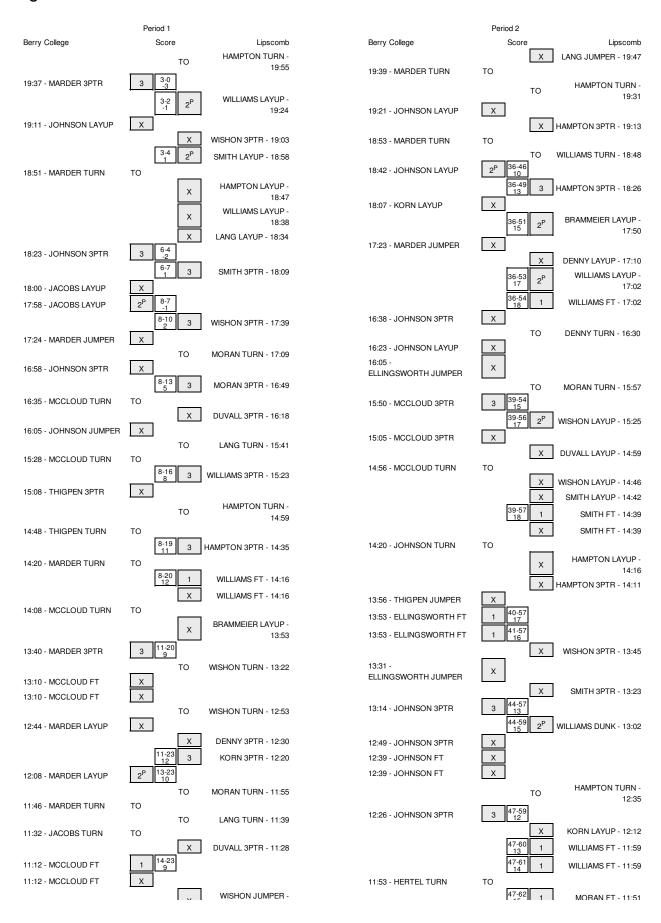

## Berry College vs Lipscomb 11/14/2014; 8:00 pm at Nashville, Tenn. (Allen Arena) Period 1 Play-By-Play

| VISITORS: Berry College         | Time           | Score | Margin | HOME: Lipscomb                                                 |
|---------------------------------|----------------|-------|--------|----------------------------------------------------------------|
| Tonon 2011, Conogo              | 19:55          | 000.0 |        | TURNOVER by HAMPTON, JC                                        |
| GOOD! 3PTR by MARDER,NICK       | 19:37          | 0-3   | V 3    |                                                                |
| ASSIST by KORN,LUKAS            | 19:37          |       |        |                                                                |
|                                 | 19:24          | 2-3   | V 1    | GOOD! LAYUP by WILLIAMS, JOSH                                  |
| MISSED LAYUP by JOHNSON, CALEB  | 19:11          |       |        |                                                                |
|                                 | 19:11          |       |        | BLOCK by LANG,CHAD                                             |
|                                 | 19:08          |       |        | REBOUND (DEF) by WILLIAMS, JOSH                                |
|                                 | 19:03          |       |        | MISSED 3PTR by WISHON,BRETT                                    |
|                                 | 19:03          |       |        | REBOUND (OFF) by SMITH, MARTIN                                 |
|                                 | 18:58          | 4-3   | H 1    | GOOD! LAYUP by SMITH,MARTIN                                    |
| TURNOVER by MARDER,NICK         | 18:51          |       |        |                                                                |
|                                 | 18:49          |       |        | STEAL by HAMPTON, JC                                           |
|                                 | 18:47          |       |        | MISSED LAYUP by HAMPTON, JC                                    |
|                                 | 18:47<br>18:38 |       |        | REBOUND (OFF) by SMITH,MARTIN<br>MISSED LAYUP by WILLIAMS,JOSH |
|                                 | 18:38          |       |        | REBOUND (OFF) by LANG,CHAD                                     |
| FOUL by JACOBS,OWEN             | 18:36          |       |        | NEBOUND (OFF) BY EANG, OHAD                                    |
| FOOL BY JACOBS,OWEN             | 18:34          |       |        | MISSED LAYUP by LANG,CHAD                                      |
| REBOUND (DEF) by KORN,LUKAS     | 18:34          |       |        | WIGGED EATOR BY EARCHOLD                                       |
| GOOD! 3PTR by JOHNSON,CALEB     | 18:23          | 4-6   | V 2    |                                                                |
| ASSIST by MARDER, NICK          | 18:23          | 40    | V L    |                                                                |
| AGGIOT BY WATELINGTO            | 18:09          | 7-6   | H 1    | GOOD! 3PTR by SMITH,MARTIN                                     |
|                                 | 18:09          | , 0   |        | ASSIST by WILLIAMS, JOSH                                       |
| MISSED LAYUP by JACOBS,OWEN     | 18:00          |       |        | Accient by Miller Miles                                        |
| REBOUND (OFF) by JACOBS,OWEN    | 18:00          |       |        |                                                                |
| GOOD! LAYUP by JACOBS,OWEN      | 17:58          | 7-8   | V 1    |                                                                |
| FOUL by JOHNSON, CALEB          | 17:53          |       |        |                                                                |
|                                 | 17:53          |       |        | SUB IN: KORN,AARON                                             |
|                                 | 17:53          |       |        | SUB IN: BRAMMEIER,GEORGE                                       |
|                                 | 17:53          |       |        | SUB IN: DUVALL, ASA                                            |
|                                 | 17:53          |       |        | SUB OUT: WILLIAMS, JOSH                                        |
|                                 | 17:53          |       |        | SUB OUT: LANG,CHAD                                             |
|                                 | 17:53          |       |        | SUB OUT: SMITH, MARTIN                                         |
|                                 | 17:39          | 10-8  | H 2    | GOOD! 3PTR by WISHON,BRETT                                     |
|                                 | 17:39          |       |        | ASSIST by KORN, AARON                                          |
| MISSED JUMPER by MARDER, NICK   | 17:24          |       |        |                                                                |
|                                 | 17:24          |       |        | REBOUND (DEF) by TEAM                                          |
|                                 | 17:21          |       |        | SUB IN: MORAN,NATHAN                                           |
|                                 | 17:21          |       |        | SUB OUT: HAMPTON,JC                                            |
|                                 | 17:09          |       |        | TURNOVER by MORAN, NATHAN                                      |
| MISSED 3PTR by JOHNSON, CALEB   | 16:58          |       |        |                                                                |
|                                 | 16:58          |       |        | REBOUND (DEF) by WISHON, BRETT                                 |
| FOUL by JOHNSON, CALEB          | 16:52          |       |        |                                                                |
|                                 | 16:49          | 13-8  | H 5    | GOOD! 3PTR by MORAN,NATHAN                                     |
|                                 | 16:49          |       |        | ASSIST by WISHON,BRETT                                         |
|                                 | 16:35          |       |        | FOUL by DUVALL,ASA                                             |
| TURNOVER by MCCLOUD,LEE         | 16:35          |       |        |                                                                |
| SUB IN: ELLINGSWORTH, COLEMAN   | 16:35          |       |        |                                                                |
| SUB IN: THIGPEN,LOGAN           | 16:35          |       |        |                                                                |
| SUB OUT: KORN,LUKAS             | 16:35          |       |        |                                                                |
| SUB OUT: JACOBS,OWEN            | 16:35          |       |        |                                                                |
|                                 | 16:35          |       |        | SUB IN: JOHNSON,CHAD                                           |
|                                 | 16:35          |       |        | SUB IN: DENNY,TALBOTT                                          |
|                                 | 16:35          |       |        | SUB IN: LANG,CHAD                                              |
|                                 | 16:35          |       |        | SUB OUT: WISHON,BRETT                                          |
|                                 | 16:35          |       |        | SUB OUT: KORN,AARON                                            |
|                                 | 16:35          |       |        | SUB OUT: BRAMMEIER,GEORGE                                      |
|                                 | 16:18          |       |        | MISSED 3PTR by DUVALL,ASA                                      |
| REBOUND (DEF) by MCCLOUD, LEE   | 16:18          |       |        |                                                                |
| MISSED JUMPER by JOHNSON, CALEB | 16:05          |       |        |                                                                |
|                                 | 16:05          |       |        | REBOUND (DEF) by MORAN,NATHAN                                  |
| FOUL by JOHNSON, CALEB          | 15:52          |       |        |                                                                |
|                                 | 15:52          |       |        | TIMEOUT MEDIA                                                  |
| SUB IN: KORN,LUKAS              | 15:52          |       |        |                                                                |
| SUB OUT: JOHNSON,CALEB          | 15:52          |       |        |                                                                |
|                                 | 15:52          |       |        | SUB IN: WILLIAMS, JOSH                                         |
|                                 | 15:52          |       |        | SUB IN: SMITH,MARTIN                                           |
|                                 | 15:52          |       |        | SUB IN: HAMPTON,JC                                             |
|                                 | 15:52          |       |        | SUB OUT: MORAN,NATHAN                                          |
|                                 | 15:52          |       |        | SUB OUT: JOHNSON,CHAD                                          |
| FOUR L. THEODERY COAN           | 15:52          |       |        | SUB OUT: DUVALL,ASA                                            |
| FOUL by THIGPEN,LOGAN           | 15:41          |       |        |                                                                |
|                                 | 15:41          |       |        | FOUL by LANG,CHAD TURNOVER by LANG,CHAD                        |
|                                 | 15:41          |       |        |                                                                |

| SUB IN: FORTE,MCCARTY                             | 15:41                            |            |                                                                     |
|---------------------------------------------------|----------------------------------|------------|---------------------------------------------------------------------|
| SUB OUT: KORN,LUKAS                               | 15:41                            |            |                                                                     |
| TURNOVER by MCCLOUD, LEE                          | 15:28                            |            |                                                                     |
|                                                   | 15:27                            |            | STEAL by SMITH,MARTIN                                               |
|                                                   | 15:23                            | 16-8 H 8   | GOOD! 3PTR by WILLIAMS, JOSH                                        |
|                                                   | 15:23                            |            | ASSIST by DENNY, TALBOTT                                            |
| MISSED 3PTR by THIGPEN,LOGAN                      | 15:08                            |            |                                                                     |
|                                                   | 15:08                            |            | REBOUND (DEF) by TEAM                                               |
|                                                   | 14:59                            |            | TURNOVER by HAMPTON,JC                                              |
| TIMEOUT 30SEC                                     | 14:59                            |            |                                                                     |
| FOUL by THIGPEN,LOGAN                             | 14:48                            |            |                                                                     |
| TURNOVER by THIGPEN,LOGAN                         | 14:48                            |            |                                                                     |
|                                                   | 14:35                            | 19-8 H 11  | GOOD! 3PTR by HAMPTON,JC                                            |
| TURNOVER L. MARRED WOV                            | 14:35                            |            | ASSIST by SMITH,MARTIN                                              |
| TURNOVER by MARDER, NICK                          | 14:20                            |            | OTEAL by MILLIAMO 100U                                              |
| FOUR L. MARRER MIGH                               | 14:18                            |            | STEAL by WILLIAMS, JOSH                                             |
| FOUL by MARDER,NICK                               | 14:16                            |            | 00001571 WW. IAMO 10011                                             |
|                                                   | 14:16                            | 20-8 H 12  | GOOD! FT by WILLIAMS, JOSH                                          |
| DEDOLIND (DEE) by KODNILLIKAO                     | 14:16                            |            | MISSED FT by WILLIAMS, JOSH                                         |
| REBOUND (DEF) by KORN,LUKAS                       | 14:16                            |            |                                                                     |
| SUB IN: JACOBS,OWEN                               | 14:16                            |            |                                                                     |
| SUB IN: MCCLOUD, ALTON                            | 14:16                            |            |                                                                     |
| SUB IN: KORN,LUKAS                                | 14:16                            |            |                                                                     |
| SUB OUT: FORTE, MCCARTY                           | 14:16<br>14:16                   |            |                                                                     |
| SUB OUT: ELLINGSWORTH, COLEMAN                    |                                  |            |                                                                     |
| SUB OUT: THIGPEN,LOGAN                            | 14:16                            |            | 010 11 11012                                                        |
|                                                   | 14:16                            |            | SUB IN: WISHON,BRETT                                                |
| TURNOVER by MCCLOUR LET                           | 14:16                            |            | SUB OUT: LANG,CHAD                                                  |
| TURNOVER by MCCLOUD,LEE                           | 14:08                            |            | 010 10 10 10 10 10 10 10 10 10 10 10 10                             |
|                                                   | 14:08                            |            | SUB IN: JOHNSON,CHAD<br>SUB OUT: WILLIAMS.JOSH                      |
|                                                   | 14:08                            |            |                                                                     |
| DEDOUND (DEE) L. MODNILLIMA                       | 13:53                            |            | MISSED LAYUP by BRAMMEIER, GEORGE                                   |
| REBOUND (DEF) by KORN,LUKAS                       | 13:53                            |            |                                                                     |
| GOOD! 3PTR by MARDER,NICK                         |                                  | 20-11 H 9  | TURNOVER L. WIGHON ROSTT                                            |
|                                                   | 13:22                            |            | TURNOVER by WISHON, BRETT                                           |
|                                                   | 13:22                            |            | SUB IN: KORN,AARON                                                  |
|                                                   | 13:22                            |            | SUB OUT: SMITH,MARTIN                                               |
| ANGOSER ET L. MOCKOUR LEE                         | 13:10                            |            | FOUL by BRAMMEIER, GEORGE                                           |
| MISSED FT by MCCLOUD, LEE                         | 13:10                            |            |                                                                     |
| REBOUND (DEADB) by TEAM                           | 13:10                            |            |                                                                     |
| MISSED FT by MCCLOUD,LEE                          | 13:10                            |            | DEDOUND (DEE) L. DRAMMEIER OF OROS                                  |
|                                                   | 13:10<br>12:53                   |            | REBOUND (DEF) by BRAMMEIER, GEORGE                                  |
| CTEAL N. MCCLOUD LEE                              | 12:53                            |            | TURNOVER by WISHON,BRETT                                            |
| STEAL by MCCLOUD,LEE SUB IN: ELLINGSWORTH,COLEMAN | 12:53                            |            |                                                                     |
| SUB OUT: MCCLOUD,LEE                              | 12:53                            |            |                                                                     |
| SUB COT: MICGLOUD, LEE                            |                                  |            |                                                                     |
|                                                   | 12:53                            |            | SUB IN: BRAMMEIER, GEORGE                                           |
|                                                   | 12:53                            |            | SUB IN: DUVALL,ASA<br>SUB OUT: WISHON,BRETT                         |
|                                                   | 12:53                            |            | SUB OUT: WISHON,BRETT<br>SUB OUT: HAMPTON,JC                        |
| MICOSED LANGUE EN MARRIED NICK                    | 12:53                            |            | SUB OUT: HAMPTON,JO                                                 |
| MISSED LAYUP by MARDER,NICK                       | 12:44                            |            | DEBOUND (DEF) L. DUNALL AGA                                         |
|                                                   | 12:44                            |            | REBOUND (DEF) by DUVALL, ASA                                        |
|                                                   | 12:30                            |            | MISSED 3PTR by DENNY,TALBOTT                                        |
|                                                   | 12:30                            |            | REBOUND (OFF) by DUVALL,ASA                                         |
|                                                   |                                  | 23-11 H 12 | GOOD! 3PTR by KORN,AARON                                            |
| OOODLI AVUD I MADDEDANOV                          | 12:20                            |            | ASSIST by DUVALL,ASA                                                |
| GOOD! LAYUP by MARDER,NICK                        |                                  | 23-13 H 10 |                                                                     |
| ASSIST by JACOBS,OWEN                             | 12:08                            |            | OUR IN MORALINATION                                                 |
|                                                   | 11:59                            |            | SUB IN: MORAN,NATHAN                                                |
|                                                   | 11:59                            |            | SUB IN: LANG,CHAD                                                   |
|                                                   | 11:59                            |            | SUB OUT: JOHNSON,CHAD                                               |
|                                                   | 11:59                            |            | SUB OUT: BRAMMEIER,GEORGE                                           |
|                                                   | 11:55                            |            | TURNOVER by MORAN,NATHAN                                            |
| STEAL by MCCLOUD,ALTON                            | 11:53                            |            |                                                                     |
| TURNOVER by MARDER, NICK                          | 11:46                            |            |                                                                     |
|                                                   | 11:44                            |            | STEAL by LANG,CHAD                                                  |
| TURNOVER L. M. CORO OMETI                         | 11:39                            |            | TURNOVER by LANG,CHAD                                               |
| TURNOVER by JACOBS,OWEN                           | 11:32                            |            |                                                                     |
|                                                   | 11:28                            |            | MISSED 3PTR by DUVALL,ASA                                           |
| REBOUND (DEF) by TEAM                             | 11:28                            |            |                                                                     |
| TIMEOUT MEDIA                                     | 11:27                            |            |                                                                     |
|                                                   | 11:21                            |            | FOUL by MORAN,NATHAN                                                |
|                                                   | 11:12                            |            | FOUL by LANG,CHAD                                                   |
| GOOD! FT by MCCLOUD,ALTON                         |                                  | 23-14 H 9  |                                                                     |
|                                                   | 11:12                            |            |                                                                     |
| MISSED FT by MCCLOUD, ALTON                       | 44.40                            |            | REBOUND (DEF) by SMITH,MARTIN                                       |
| MISSED FT by MCCLOUD,ALTON                        | 11:12                            |            | CLID IN DRAMMETER CEORGE                                            |
| MISSED FT by MCCLOUD,ALTON                        | 11:12                            |            | SUB IN: BRAMMEIER,GEORGE                                            |
| MISSED FT by MCCLOUD,ALTON                        |                                  |            | SUB IN: BRANIMETER, GEORGE<br>SUB IN: SMITH, MARTIN                 |
| MISSED FT by MCCLOUD,ALTON                        | 11:12                            |            |                                                                     |
| MISSED FT by MCCLOUD,ALTON                        | 11:12<br>11:12                   |            | SUB IN: SMITH,MARTIN                                                |
| MISSED FT by MCCLOUD,ALTON                        | 11:12<br>11:12<br>11:12          |            | SUB IN: SMITH,MARTIN<br>SUB IN: WILLIAMS,JOSH                       |
| MISSED FT by MCCLOUD,ALTON                        | 11:12<br>11:12<br>11:12<br>11:12 |            | SUB IN: SMITH,MARTIN<br>SUB IN: WILLIAMS,JOSH<br>SUB IN: HAMPTON,JC |

|                                         | 11:12          |       |      | SUB OUT: MORAN MATUAN                       |
|-----------------------------------------|----------------|-------|------|---------------------------------------------|
|                                         | 11:12<br>11:12 |       |      | SUB OUT: MORAN,NATHAN<br>SUB OUT: LANG,CHAD |
|                                         | 11:00          |       |      | MISSED JUMPER by WISHON,BRETT               |
| REBOUND (DEF) by KORN,LUKAS             | 11:00          |       |      | WISSED JOWIFER BY WISHON, BRETT             |
| MISSED JUMPER by JACOBS,OWEN            | 10:42          |       |      |                                             |
| REBOUND (OFF) by MARDER,NICK            | 10:42          |       |      |                                             |
| MISSED LAYUP by MARDER, NICK            | 10:38          |       |      |                                             |
|                                         | 10:38          |       |      | REBOUND (DEF) by WISHON, BRETT              |
| FOUL by KORN,LUKAS                      | 10:29          |       |      |                                             |
|                                         | 10:29          |       |      | MISSED FT by BRAMMEIER, GEORGE              |
|                                         | 10:29          |       |      | REBOUND (DEADB) by TEAM                     |
|                                         | 10:29          |       |      | MISSED FT by BRAMMEIER, GEORGE              |
|                                         | 10:29          |       |      | REBOUND (OFF) by WILLIAMS, JOSH             |
| SUB IN: MILLICEVIC, MARKI               | 10:29          |       |      |                                             |
| SUB OUT: MCCLOUD,ALTON                  | 10:29          |       |      |                                             |
|                                         | 10:29          |       |      | SUB IN: DENNY,TALBOTT                       |
|                                         | 10:29          |       |      | SUB OUT: WISHON,BRETT                       |
|                                         | 10:26          | 25-14 | H 11 | GOOD! LAYUP by WILLIAMS, JOSH               |
| GOOD! LAYUP by JACOBS,OWEN              | 09:58          | 25-16 | H 9  |                                             |
| ASSIST by MILLICEVIC, MARKI             | 09:58          |       |      |                                             |
|                                         | 09:49          | 27-16 | H 11 | GOOD! LAYUP by SMITH,MARTIN                 |
| MISSED LAYUP by JACOBS,OWEN             | 09:32          |       |      |                                             |
|                                         | 09:32          |       |      | BLOCK by BRAMMEIER, GEORGE                  |
|                                         | 09:29          |       |      | REBOUND (DEF) by SMITH,MARTIN               |
|                                         | 09:26          |       |      | MISSED LAYUP by WILLIAMS, JOSH              |
|                                         | 09:26          |       |      | REBOUND (OFF) by SMITH,MARTIN               |
|                                         | 09:22          |       |      | MISSED LAYUP by SMITH, MARTIN               |
| REBOUND (DEF) by TEAM                   | 09:22          |       |      |                                             |
|                                         | 09:21          |       |      | SUB IN: WISHON,BRETT                        |
|                                         | 09:21          |       |      | SUB IN: SMITH,CHARLES                       |
|                                         | 09:21          |       |      | SUB OUT: BRAMMEIER,GEORGE                   |
|                                         | 09:21          |       |      | SUB OUT: SMITH,MARTIN                       |
| MISSED 3PTR by KORN,LUKAS               | 09:01          |       |      |                                             |
| REBOUND (DEADB) by TEAM                 | 09:01          |       |      |                                             |
|                                         | 08:59          |       |      | FOUL by DENNY,TALBOTT                       |
| SUB IN: THIGPEN,LOGAN                   | 08:59          |       |      |                                             |
| SUB OUT: JACOBS,OWEN                    | 08:59          | 07.10 |      |                                             |
| GOOD! 3PTR by ELLINGSWORTH, COLEMAN     | 08:42          | 27-19 | H 8  |                                             |
| ASSIST by THIGPEN,LOGAN                 | 08:42          |       |      | MICOSED ORTE IN MILLIAMO TOCCH              |
|                                         | 08:32          |       |      | MISSED 3PTR by WILLIAMS, JOSH               |
| SUB IN: HALE, CHRISTIAN                 | 08:32<br>08:27 |       |      | REBOUND (OFF) by DENNY, TALBOTT             |
| SUB OUT: MILLICEVIC,MARKI               | 08:27          |       |      |                                             |
| SOB COT. MILLICEVIC, MARKI              | 08:27          |       |      | SUB IN: LANG,CHAD                           |
|                                         | 08:27          |       |      | SUB IN: SMITH,MARTIN                        |
|                                         | 08:27          |       |      | SUB OUT: SMITH, CHARLES                     |
|                                         | 08:27          |       |      | SUB OUT: WILLIAMS, JOSH                     |
|                                         | 08:21          |       |      | MISSED 3PTR by HAMPTON,JC                   |
| REBOUND (DEADB) by TEAM                 | 08:21          |       |      | WIGGED OF THE BY THE TOTA, OC               |
| TIEBOOND (BENEB) by TENW                | 08:19          |       |      | FOUL by LANG,CHAD                           |
| MISSED FT by THIGPEN,LOGAN              | 08:19          |       |      | 1 OOL BY EANG, OTAL                         |
| modes in by innarelique and             | 08:19          |       |      | REBOUND (DEF) by BRAMMEIER, GEORGE          |
|                                         | 08:19          |       |      | SUB IN: BRAMMEIER, GEORGE                   |
|                                         | 08:19          |       |      | SUB OUT: LANG,CHAD                          |
| SUB IN: MCCLOUD,LEE                     | 08:10          |       |      | 005 0011 211110,011115                      |
| SUB OUT: MARDER,NICK                    | 08:10          |       |      |                                             |
| ,                                       | 08:03          |       |      | TURNOVER by DENNY, TALBOTT                  |
|                                         | 07:57          |       |      | FOUL by HAMPTON,JC                          |
| TIMEOUT MEDIA                           | 07:57          |       |      | . 332 37 13 10 14,00                        |
| GOOD! FT by MCCLOUD,LEE                 | 07:57          | 27-20 | H 7  |                                             |
| GOOD! FT by MCCLOUD, LEE                | 07:57          | 27-21 | H 6  |                                             |
|                                         | 07:57          | _, _, | •    | SUB IN: WILLIAMS, JOSH                      |
|                                         | 07:57          |       |      | SUB OUT: DENNY,TALBOTT                      |
|                                         | 07:44          |       |      | MISSED 3PTR by HAMPTON,JC                   |
| REBOUND (DEF) by TEAM                   | 07:44          |       |      | MICOLD OF THE BY TIMIVIE TON, UC            |
| MISSED LAYUP by THIGPEN,LOGAN           | 07:15          |       |      |                                             |
| REBOUND (OFF) by THIGPEN,LOGAN          | 07:15          |       |      |                                             |
| MISSED 3PTR by ELLINGSWORTH, COLEMAN    | 07:10          |       |      |                                             |
| , , , , , , , , , , , , , , , , , , , , | 07:10          |       |      | REBOUND (DEF) by SMITH,MARTIN               |
|                                         | 07:04          | 29-21 | H 8  | GOOD! DUNK by SMITH,MARTIN                  |
| GOOD! LAYUP by MCCLOUD,LEE              | 06:39          | 29-23 | H 6  |                                             |
|                                         | 06:39          |       |      | FOUL by BRAMMEIER,GEORGE                    |
| GOOD! FT by MCCLOUD,LEE                 | 06:39          | 29-24 | H 5  | , , , , , ,                                 |
| SUB IN: WILSON,MONTY                    | 06:39          |       |      |                                             |
| SUB IN: MARDER, NICK                    | 06:39          |       |      |                                             |
| SUB OUT: ELLINGSWORTH, COLEMAN          | 06:39          |       |      |                                             |
| SUB OUT: HALE,CHRISTIAN                 | 06:39          |       |      |                                             |
|                                         | 06:39          |       |      | SUB IN: SMITH,CHARLES                       |
|                                         | 06:39          |       |      | SUB OUT: BRAMMEIER,GEORGE                   |
|                                         | 06:31          |       |      | FOUL by SMITH, MARTIN                       |
|                                         |                |       |      |                                             |
|                                         | 06:31          |       |      | TURNOVER by SMITH, MARTIN                   |
| MISSED 3PTR by MARDER,NICK              | 06:31<br>06:24 |       |      | TURNOVER by SMITH,MARTIN                    |

| FOUL by THIGPEN,LOGAN                               | 06:24<br>06:05 |       |      | REBOUND (DEF) by TEAM                          |
|-----------------------------------------------------|----------------|-------|------|------------------------------------------------|
| REBOUND (DEF) by KORN,LUKAS                         | 06:05          |       |      | MISSED FT by SMITH,CHARLES                     |
| REBOUND (DEF) BY KOHN, LUKAS                        | 06:05<br>06:05 |       |      | SUB IN: MORAN,NATHAN                           |
|                                                     | 06:05          |       |      | SUB OUT: HAMPTON,JC                            |
| TURNOVER by MARDER, NICK                            | 05:55          |       |      | 30B GOT. HAWII TON,00                          |
| Totalo (English)                                    | 05:55          |       |      | STEAL by WILLIAMS, JOSH                        |
| FOUL by THIGPEN,LOGAN                               | 05:55          |       |      | , ., ., .,                                     |
|                                                     | 05:55          |       |      | MISSED FT by WILLIAMS, JOSH                    |
|                                                     | 05:55          |       |      | REBOUND (DEADB) by TEAM                        |
|                                                     | 05:55          | 30-24 | H 6  | GOOD! FT by WILLIAMS, JOSH                     |
| SUB IN: MCCLOUD, ALTON                              | 05:55          |       |      |                                                |
| SUB IN: JACOBS,OWEN                                 | 05:55          |       |      |                                                |
| SUB OUT: THIGPEN,LOGAN                              | 05:55          |       |      |                                                |
| SUB OUT: MARDER,NICK                                | 05:55          |       |      |                                                |
|                                                     | 05:55          |       |      | SUB IN: DENNY,TALBOTT                          |
|                                                     | 05:55          |       |      | SUB OUT: WISHON,BRETT                          |
| MISSED JUMPER by KORN, LUKAS                        | 05:42          |       |      |                                                |
|                                                     | 05:42          |       |      | BLOCK by SMITH, CHARLES                        |
|                                                     | 05:40          |       |      | REBOUND (DEF) by DENNY, TALBOTT                |
|                                                     | 05:35          | 32-24 | H 8  | GOOD! LAYUP by SMITH, CHARLES                  |
|                                                     | 05:35          |       |      | ASSIST by SMITH,MARTIN                         |
| MISSED LAYUP by WILSON,MONTY                        | 05:17          |       |      |                                                |
|                                                     | 05:17          |       |      | BLOCK by SMITH, CHARLES                        |
| FOUR by KORNI HIVAO                                 | 05:15          |       |      | REBOUND (DEF) by SMITH,CHARLES                 |
| FOUL by KORN,LUKAS                                  | 05:11          | 00.01 | 11.0 | 00001571 1111111111111111111111111111111       |
|                                                     | 05:11<br>05:11 | 33-24 | H 9  | GOOD! FT by WILLIAMS, JOSH                     |
| TIMEOUT TEAM                                        | 05:11          | 34-24 | H 10 | GOOD! FT by WILLIAMS,JOSH                      |
| TIMEOUT TEAM SUB IN: MILLICEVIC MARKI               | 05:11<br>05:11 |       |      |                                                |
| SUB IN: MILLICEVIC, MARKI<br>SUB OUT: WILSON, MONTY | 05:11<br>05:11 |       |      |                                                |
| 30B 001. WILSON, WONTT                              | 05:11          |       |      | SUB IN: KORN,AARON                             |
|                                                     | 05:11          |       |      | SUB IN: NON, AARON                             |
|                                                     | 05:11          |       |      | SUB OUT: WILLIAMS, JOSH                        |
|                                                     | 05:11          |       |      | SUB OUT: SMITH,MARTIN                          |
| TURNOVER by JACOBS,OWEN                             | 05:04          |       |      | 005 0011 01111111111                           |
| is the remay of too bo, on each                     | 04:51          |       |      | MISSED 3PTR by MORAN,NATHAN                    |
| REBOUND (DEF) by MARDER,NICK                        | 04:51          |       |      | ,                                              |
| MISSED LAYUP by MCCLOUD,LEE                         | 04:22          |       |      |                                                |
| REBOUND (OFF) by JACOBS,OWEN                        | 04:22          |       |      |                                                |
|                                                     | 04:17          |       |      | FOUL by KORN, AARON                            |
| GOOD! FT by JACOBS,OWEN                             | 04:17          | 34-25 | H 9  | ·                                              |
| GOOD! FT by JACOBS,OWEN                             | 04:17          | 34-26 | H 8  |                                                |
| SUB IN: POWELL, SAMUEL                              | 04:17          |       |      |                                                |
| SUB OUT: JACOBS,OWEN                                | 04:17          |       |      |                                                |
| FOUL by MCCLOUD, ALTON                              | 04:15          |       |      |                                                |
|                                                     | 04:15          |       |      | MISSED FT by MORAN,NATHAN                      |
|                                                     | 04:15          |       |      | REBOUND (DEADB) by TEAM                        |
|                                                     | 04:15          | 35-26 | H 9  | GOOD! FT by MORAN,NATHAN                       |
|                                                     | 04:15          |       |      | SUB IN: WILLIAMS, JOSH                         |
|                                                     | 04:15          |       |      | SUB IN: SMITH, MARTIN                          |
|                                                     | 04:15          |       |      | SUB IN: JOHNSON,CHAD                           |
|                                                     | 04:15          |       |      | SUB OUT: KORN,AARON                            |
|                                                     | 04:15          |       |      | SUB OUT: SMITH,CHARLES                         |
|                                                     | 04:15          |       |      | SUB OUT: DUVALL,ASA                            |
| MISSED JUMPER by MARDER,NICK                        | 04:05          |       |      |                                                |
|                                                     | 04:05          |       |      | REBOUND (DEF) by SMITH,MARTIN                  |
|                                                     | 03:57          |       |      | MISSED LAYUP by DENNY, TALBOTT                 |
| REBOUND (DEF) by MCCLOUD, ALTON                     | 03:57          |       |      |                                                |
| THEOLETHERM                                         | 03:43          |       |      | FOUL by MORAN,NATHAN                           |
| TIMEOUT MEDIA                                       | 03:43          | 05.07 | 110  |                                                |
| GOOD! FT by MCCLOUD, LEE                            | 03:43          | 35-27 | H 8  |                                                |
| GOOD! FT by MCCLOUD,LEE                             | 03:43          | 35-28 | H 7  |                                                |
| SUB IN: MARDER, NICK                                | 03:43          |       |      |                                                |
| SUB OUT: MILLICEVIC, MARKI                          | 03:43          |       |      | OUD IN LIAMOTON IO                             |
|                                                     | 03:43<br>03:43 |       |      | SUB IN: HAMPTON,JC<br>SUB IN: WISHON,BRETT     |
|                                                     |                |       |      |                                                |
|                                                     | 03:43<br>03:43 |       |      | SUB IN: SMITH,CHARLES SUB OUT: MORAN,NATHAN    |
|                                                     | 03:43          |       |      | SUB OUT: MORAN, NATHAN SUB OUT: DENNY, TALBOTT |
|                                                     | 03:43          |       |      | SUB OUT: JOHNSON,CHAD                          |
|                                                     | 03:31          |       |      | TURNOVER by WISHON,BRETT                       |
|                                                     | 03:31          |       |      | SUB IN: DENNY,TALBOTT                          |
|                                                     | 03:31          |       |      | SUB OUT: WISHON,BRETT                          |
| FOUL by MARDER,NICK                                 | 03:22          |       |      | 305 OOT. WIGHON, BRETT                         |
| TURNOVER by MARDER,NICK                             | 03:22          |       |      |                                                |
|                                                     | 03:12          |       |      | TURNOVER by HAMPTON,JC                         |
| STEAL by MCCLOUD,LEE                                | 03:12          |       |      | TOTALOVETTO, TENNIT TOTALO                     |
| TURNOVER by MCCLOUD, LEE                            | 03:07          |       |      |                                                |
|                                                     | 03:05          |       |      | STEAL by HAMPTON,JC                            |
| FOUL by MCCLOUD,LEE                                 | 03:04          |       |      |                                                |
|                                                     | 03:04          |       |      | MISSED FT by HAMPTON,JC                        |
|                                                     |                |       |      | ,                                              |

|                                                            | 03:04          |       |      | REBOUND (DEADB) by TEAM         |
|------------------------------------------------------------|----------------|-------|------|---------------------------------|
|                                                            |                |       |      | , , ,                           |
| DEDOLIND (DEE) by MCCLOUD ALTON                            | 03:04<br>03:04 |       |      | MISSED FT by HAMPTON, JC        |
| REBOUND (DEF) by MCCLOUD,ALTON MISSED LAYUP by MARDER,NICK | 02:59          |       |      |                                 |
| REBOUND (OFF) by MARDER, NICK                              | 02:59          |       |      |                                 |
| TIEBOOND (OTT) by WATIDET, NION                            | 02:58          |       |      | FOUL by WILLIAMS, JOSH          |
| GOOD! FT by MARDER,NICK                                    | 02:58          | 35-29 | H 6  | TOOL BY WILLIAMO,00011          |
| GOOD! FT by MARDER,NICK                                    | 02:58          | 35-30 | H 5  |                                 |
| GOOD! I TO WINTED ENGINEERS                                | 02:45          | 00 00 | 110  | MISSED 3PTR by SMITH,MARTIN     |
|                                                            | 02:45          |       |      | REBOUND (OFF) by WILLIAMS, JOSH |
| FOUL by MCCLOUD,LEE                                        | 02:42          |       |      | neboons (or rys) meen mojocon   |
| 1 002 07 1110020005,222                                    | 02:42          | 36-30 | H 6  | GOOD! FT by WILLIAMS, JOSH      |
|                                                            | 02:42          | 37-30 | H 7  | GOOD! FT by WILLIAMS, JOSH      |
| SUB IN: ELLINGSWORTH,COLEMAN                               | 02:42          |       |      |                                 |
| SUB IN: JACOBS,OWEN                                        | 02:42          |       |      |                                 |
| SUB OUT: MCCLOUD,ALTON                                     | 02:42          |       |      |                                 |
| SUB OUT: POWELL, SAMUEL                                    | 02:42          |       |      |                                 |
| MISSED LAYUP by JACOBS,OWEN                                | 02:21          |       |      |                                 |
| REBOUND (OFF) by JACOBS,OWEN                               | 02:21          |       |      |                                 |
| MISSED LAYUP by JACOBS,OWEN                                | 02:18          |       |      |                                 |
| · ·                                                        | 02:18          |       |      | REBOUND (DEF) by DENNY, TALBOTT |
| FOUL by JACOBS,OWEN                                        | 02:11          |       |      |                                 |
|                                                            | 02:11          | 38-30 | H 8  | GOOD! FT by WILLIAMS, JOSH      |
|                                                            | 02:11          | 39-30 | H 9  | GOOD! FT by WILLIAMS, JOSH      |
|                                                            | 02:11          |       |      | SUB IN: JOHNSON,CHAD            |
|                                                            | 02:11          |       |      | SUB OUT: HAMPTON,JC             |
| GOOD! LAYUP by ELLINGSWORTH, COLEMAN                       | 01:44          | 39-32 | H 7  |                                 |
| ASSIST by MCCLOUD,LEE                                      | 01:44          |       |      |                                 |
|                                                            | 01:36          |       |      | MISSED LAYUP by WILLIAMS, JOSH  |
| BLOCK by ELLINGSWORTH, COLEMAN                             | 01:36          |       |      |                                 |
| REBOUND (DEF) by KORN,LUKAS                                | 01:34          |       |      |                                 |
| GOOD! LAYUP by MARDER,NICK                                 | 01:18          | 39-34 | H 5  |                                 |
|                                                            | 01:06          |       |      | TURNOVER by SMITH, MARTIN       |
| STEAL by JACOBS,OWEN                                       | 01:05          |       |      |                                 |
| TURNOVER by JACOBS,OWEN                                    | 01:03          |       |      |                                 |
|                                                            | 01:02          |       |      | STEAL by WILLIAMS, JOSH         |
|                                                            | 00:55          | 42-34 | H 8  | GOOD! 3PTR by SMITH, MARTIN     |
|                                                            | 00:55          |       |      | ASSIST by DENNY,TALBOTT         |
| TURNOVER by MARDER, NICK                                   | 00:26          |       |      |                                 |
|                                                            | 00:24          |       |      | STEAL by SMITH,MARTIN           |
|                                                            | 00:22          | 44-34 | H 10 | GOOD! DUNK by WILLIAMS, JOSH    |
|                                                            | 00:22          |       |      | ASSIST by SMITH,MARTIN          |
| TURNOVER by MCCLOUD, LEE                                   | 00:03          |       |      |                                 |
|                                                            | 00:02          |       |      | STEAL by SMITH, MARTIN          |
|                                                            | 00:01          | 46-34 | H 12 | GOOD! LAYUP by JOHNSON,CHAD     |
|                                                            | 00:01          |       |      | ASSIST by SMITH,MARTIN          |

Berry College 34, Lipscomb 46

| Period 1-only | In<br>Paint | Off<br>T/O | 2nd<br>Chance | Fast<br>Break | Bench |                        |
|---------------|-------------|------------|---------------|---------------|-------|------------------------|
| Berry College |             | 5          | 6             |               | 6     | Score tied - 0 times   |
| Lipscomb      |             | 15         | 9             |               | 11    | Lead changed - 4 times |