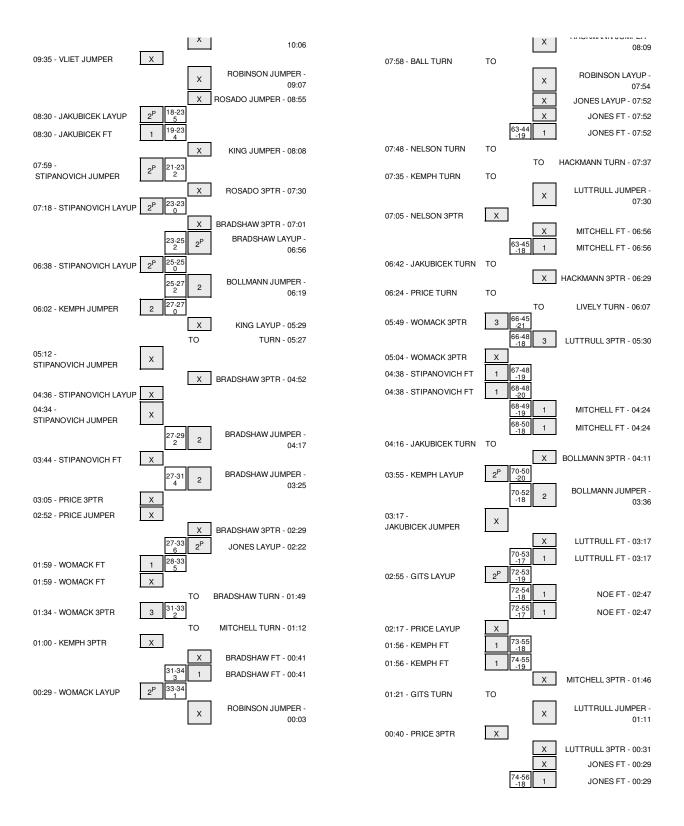

## Saint Louis vs Southeast Missouri 11/21/2014; 6:30 p.m. at Show Me Center Period 1 Play-By-Play

| HOME: Southeast Miss           | Margin   | Score | Time                             | VISITORS: Saint Louis                                        |
|--------------------------------|----------|-------|----------------------------------|--------------------------------------------------------------|
|                                | V 2      | 0-2   | 19:53                            | GOOD! LAYUP by JAKUBICEK,OLIVIA                              |
| GOOD! JUMPER by ROBINSON, JASA | T        | 2-2   | 19:34                            |                                                              |
| ASSIST by HACKMANN,OL          |          |       | 19:34                            |                                                              |
|                                |          |       | 19:04                            | MISSED JUMPER by WOMACK, DENISHA                             |
|                                |          |       | 19:04                            | REBOUND (OFF) by NELSON, ERIN                                |
|                                |          |       | 18:49                            | MISSED JUMPER by NELSON, ERIN                                |
|                                |          |       | 18:49                            | REBOUND (OFF) by NELSON,ERIN                                 |
|                                | V 2      | 2-4   | 18:47                            | GOOD! JUMPER by NELSON,ERIN                                  |
| GOOD! LAYUP by ROSADO,YEL      | T        | 4-4   | 18:35                            |                                                              |
| ASSIST by ROBINSON, JASM       |          |       | 18:35                            |                                                              |
|                                |          |       | 18:13                            | MISSED JUMPER by PRICE, JAMESIA                              |
| REBOUND (DEF) by KING, CON     |          |       | 18:13                            |                                                              |
|                                |          |       | 18:06                            | FOUL by JAKUBICEK, OLIVIA                                    |
| GOOD! FT by LIVELY,HILL        | H 1      | 5-4   | 18:06                            | ·                                                            |
| GOOD! FT by LIVELY,HILL        | H 2      | 6-4   | 18:06                            |                                                              |
|                                |          |       | 17:40                            | TURNOVER by WOMACK, DENISHA                                  |
|                                |          |       | 17:17                            | FOUL by NELSON, ERIN                                         |
| MISSED JUMPER by HACKMANN,OL   |          |       | 17:05                            | 1 002 by 11220011,21 mil                                     |
| REBOUND (OFF) by HACKMANN,OL   |          |       | 17:05                            |                                                              |
| TURNOVER by HACKMANN,OL        |          |       | 17:00                            |                                                              |
| TOTINOVER BY TRONINAMIN, OF    |          |       | 17:00                            | STEAL by NELSON,ERIN                                         |
|                                |          |       | 17:00                            | TURNOVER by NELSON,ERIN                                      |
| TURNOVER by DOCADO VEL         |          |       |                                  | TORNOVER BY NEESON, ENIN                                     |
| TURNOVER by ROSADO,YEL         |          |       | 17:00                            | MICCED HIMDER by PRICE IAMECIA                               |
| BEROUND OFFI LIGHT TOTAL       |          |       | 16:30                            | MISSED JUMPER by PRICE, JAMESIA                              |
| REBOUND (DEF) by KING,CON      |          |       | 16:30                            |                                                              |
| TURNOVER by ROBINSON, JASM     | <b>T</b> | 0.0   | 16:22                            | COORT AVUR IN TAKURIOSIK OF ITAK                             |
|                                | Т        | 6-6   | 16:12                            | GOOD! LAYUP by JAKUBICEK,OLIVIA                              |
| MISSED JUMPER by ROSADO,YEL    |          |       | 15:53                            |                                                              |
| REBOUND (OFF) by KING,CONI     |          |       | 15:53                            |                                                              |
| TIMEOUT ME                     |          |       | 15:40                            |                                                              |
|                                |          |       | 15:40                            | SUB IN: STIPANOVICH, SADIE                                   |
|                                |          |       | 15:40                            | SUB IN: BALL, DESIRAE                                        |
|                                |          |       | 15:40                            | SUB OUT: PRICE, JAMESIA                                      |
|                                |          |       | 15:40                            | SUB OUT: WOMACK, DENISHA                                     |
| SUB IN: MITCHELL,BRIA          |          |       | 15:40                            |                                                              |
| SUB IN: BRADSHAW,ALLY          |          |       | 15:40                            |                                                              |
| SUB OUT: ROBINSON, JASM        |          |       | 15:40                            |                                                              |
| SUB OUT: ROSADO, YEL           |          |       | 15:40                            |                                                              |
| GOOD! LAYUP by HACKMANN,OL     | H 2      | 8-6   | 15:38                            |                                                              |
| ASSIST by MITCHELL, BRIA       |          |       | 15:38                            |                                                              |
|                                | Т        | 8-8   | 15:28                            | GOOD! JUMPER by STIPANOVICH, SADIE                           |
|                                |          |       | 15:28                            | ASSIST by KEMPH, JACKIE                                      |
| TURNOVER by HACKMANN,OL        |          |       | 15:15                            | •                                                            |
| · ·                            |          |       | 15:14                            | STEAL by STIPANOVICH, SADIE                                  |
|                                |          |       | 14:53                            | MISSED JUMPER by BALL, DESIRAE                               |
| REBOUND (DEF) by HACKMANN,OL   |          |       | 14:53                            |                                                              |
| GOOD! JUMPER by LIVELY,HILL    | H 2      | 10-8  | 14:37                            |                                                              |
| 3005.00111 2110, 211221,11122  |          |       | 14:22                            | MISSED JUMPER by STIPANOVICH, SADIE                          |
| PEROLIND (DEE) by KING CON     |          |       | 14:22                            | WIGSED JOINI ETT BY STIL ANOVIGIT, SADIE                     |
| REBOUND (DEF) by KING,CON      |          |       |                                  | SLIB IN DDICE IAMESIA                                        |
|                                |          |       | 14:13                            | SUB IN: PRICE, JAMESIA SUB OUT: KEMPH, JACKIE                |
| OUR IN PORTION INC.            |          |       | 14:13                            | SUB OUT. REMPH, JACKIE                                       |
| SUB IN: ROBINSON, JASM         |          |       | 14:13                            |                                                              |
| SUB IN: BOLLMANN,              |          |       | 14:13                            |                                                              |
| SUB OUT: KING,CONI             |          |       | 14:13                            |                                                              |
| SUB OUT: HACKMANN,OL           |          |       | 14:13                            |                                                              |
| GOOD! 3PTR by MITCHELL,BRIA    | H 5      | 13-8  | 14:06                            |                                                              |
| ASSIST by BRADSHAW,ALLYS       |          |       | 14:06                            |                                                              |
|                                | H 3      | 13-10 | 13:36                            | GOOD! JUMPER by JAKUBICEK,OLIVIA                             |
| GOOD! LAYUP by MITCHELL, BRIA  | H 5      | 15-10 | 13:19                            |                                                              |
|                                | H 3      | 15-12 | 13:03                            | GOOD! LAYUP by STIPANOVICH, SADIE                            |
|                                |          |       | 13:03                            | ASSIST by BALL, DESIRAE                                      |
| MISSED JUMPER by BOLLMANN,     |          |       | 12:42                            |                                                              |
| REBOUND (OFF) by BOLLMANN,     |          |       | 12:42                            |                                                              |
| GOOD! LAYUP by BOLLMANN,E      | H 5      | 17-12 | 12:39                            |                                                              |
|                                |          |       | 12:28                            | TURNOVER by JAKUBICEK, OLIVIA                                |
| STEAL by BOLLMANN,             |          |       | 12:27                            |                                                              |
| GOOD! 3PTR by BRADSHAW,ALLYS   | H 8      | 20-12 | 12:23                            |                                                              |
|                                | по       |       |                                  |                                                              |
|                                | по       |       | 12.23                            |                                                              |
| ASSIST by MITCHELL, BRIAI      | по       |       | 12:23                            | TIMEOUT 30SEC                                                |
|                                | по       |       | 12:21                            | TIMEOUT 30SEC                                                |
|                                | по       |       | 12:21<br>12:21                   | TIMEOUT MEDIA                                                |
|                                | по       |       | 12:21<br>12:21<br>12:21          | TIMEOUT MEDIA<br>SUB IN: VLIET,JENNY                         |
|                                | по       |       | 12:21<br>12:21<br>12:21<br>12:21 | TIMEOUT MEDIA<br>SUB IN: VLIET,JENNY<br>SUB IN: KEMPH,JACKIE |
|                                | no       |       | 12:21<br>12:21<br>12:21          | TIMEOUT MEDIA<br>SUB IN: VLIET,JENNY                         |

|                                                                                                                 |          |                | 12:21                                     | SUB OUT: NELSON,ERIN                                                                  |
|-----------------------------------------------------------------------------------------------------------------|----------|----------------|-------------------------------------------|---------------------------------------------------------------------------------------|
|                                                                                                                 |          |                | 12:21                                     | SUB OUT: BALL, DESIRAE                                                                |
| SUB IN: KING,CONNO                                                                                              |          |                | 12:21                                     |                                                                                       |
| SUB OUT: LIVELY,HILLAR                                                                                          |          |                | 12:21                                     |                                                                                       |
|                                                                                                                 | H 6      | 20-14          | 12:15                                     | GOOD! LAYUP by WOMACK, DENISHA                                                        |
|                                                                                                                 |          |                | 12:15                                     | ASSIST by PRICE, JAMESIA                                                              |
| MISSED JUMPER by MITCHELL, BRIANN                                                                               |          |                | 12:00                                     |                                                                                       |
|                                                                                                                 |          |                | 12:00                                     | REBOUND (DEF) by STIPANOVICH, SADIE                                                   |
| FOUL by BOLLMANN,ERI                                                                                            |          |                | 11:44                                     |                                                                                       |
|                                                                                                                 |          |                | 11:37                                     | MISSED 3PTR by KEMPH, JACKIE                                                          |
|                                                                                                                 |          |                | 11:37                                     | REBOUND (OFF) by STIPANOVICH, SADIE                                                   |
|                                                                                                                 |          |                | 11:33                                     | MISSED JUMPER by STIPANOVICH, SADIE                                                   |
| BLOCK by BOLLMANN,ERI                                                                                           |          |                | 11:33                                     | •                                                                                     |
|                                                                                                                 |          |                | 11:33                                     | REBOUND (OFF) by TEAM                                                                 |
|                                                                                                                 |          |                | 11:31                                     | MISSED 3PTR by KEMPH, JACKIE                                                          |
| REBOUND (DEF) by BOLLMANN,ERI                                                                                   |          |                | 11:31                                     | INTOCES OF THE BY REINI THORRE                                                        |
| TIEBOOND (DET) by BOLLINANN, ETH                                                                                |          |                |                                           | FOUR NUMERICAL INCIDENT                                                               |
| 00001571 1/11/0 001/11/0                                                                                        |          |                | 11:15                                     | FOUL by KEMPH,JACKIE                                                                  |
| GOOD! FT by KING,CONNO                                                                                          | H 7      | 21-14          | 11:15                                     |                                                                                       |
| MISSED FT by KING,CONNO                                                                                         |          |                | 11:15                                     |                                                                                       |
| REBOUND (OFF) by LIVELY,HILLAR                                                                                  |          |                | 11:15                                     |                                                                                       |
| SUB IN: LIVELY,HILLAR                                                                                           |          |                | 11:15                                     |                                                                                       |
| SUB OUT: BOLLMANN,ERI                                                                                           |          |                | 11:15                                     |                                                                                       |
| MISSED 3PTR by MITCHELL, BRIANN                                                                                 |          |                | 11:09                                     |                                                                                       |
|                                                                                                                 |          |                | 11:09                                     | REBOUND (DEF) by VLIET, JENNY                                                         |
|                                                                                                                 | H 5      | 21-16          | 10:58                                     | GOOD! LAYUP by WOMACK,DENISHA                                                         |
|                                                                                                                 |          |                | 10:58                                     | ASSIST by PRICE, JAMESIA                                                              |
| FOUL by KING,CONNO                                                                                              |          |                | 10:58                                     |                                                                                       |
| TIMEOUT 30SE                                                                                                    |          |                | 10:58                                     |                                                                                       |
| 110123013002                                                                                                    |          |                | 10:58                                     | MISSED FT by WOMACK, DENISHA                                                          |
| REBOUND (DEF) by KING,CONNO                                                                                     |          |                | 10:58                                     |                                                                                       |
| TURNOVER by LIVELY,HILLAR                                                                                       |          |                | 10:56                                     |                                                                                       |
|                                                                                                                 |          |                |                                           |                                                                                       |
| FOUL by LIVELY,HILLAR                                                                                           |          |                | 10:52                                     |                                                                                       |
| SUB IN: ROSADO, YELEN                                                                                           |          |                | 10:52                                     |                                                                                       |
| SUB IN: HACKMANN,OLIVI                                                                                          |          |                | 10:52                                     |                                                                                       |
| SUB OUT: MITCHELL, BRIANN                                                                                       |          |                | 10:52                                     |                                                                                       |
| SUB OUT: BRADSHAW,ALLYSO                                                                                        |          |                | 10:52                                     |                                                                                       |
|                                                                                                                 |          |                | 10:42                                     | MISSED JUMPER by STIPANOVICH, SADIE                                                   |
| REBOUND (DEF) by KING, CONNO                                                                                    |          |                | 10:42                                     |                                                                                       |
| GOOD! JUMPER by ROBINSON, JASMIN                                                                                | H 7      | 23-16          | 10:30                                     |                                                                                       |
|                                                                                                                 |          |                | 10:21                                     | TURNOVER by PRICE, JAMESIA                                                            |
| MISSED JUMPER by ROBINSON, JASMIN                                                                               |          |                | 10:06                                     | ,                                                                                     |
| , , , , , , , , , , , , , , , , , , , ,                                                                         |          |                | 10:06                                     | REBOUND (DEF) by TEAM                                                                 |
|                                                                                                                 |          |                | 10:04                                     | SUB IN: JAKUBICEK,OLIVIA                                                              |
|                                                                                                                 |          |                | 10:04                                     | SUB OUT: STIPANOVICH,SADIE                                                            |
| FOUR IN PORTNOON IN OMIN                                                                                        |          |                |                                           | SUB OUT: STIPANOVION, SADIE                                                           |
| FOUL by ROBINSON, JASMIN                                                                                        |          |                | 09:52                                     |                                                                                       |
|                                                                                                                 |          |                | 09:35                                     | MISSED JUMPER by VLIET, JENNY                                                         |
| REBOUND (DEF) by ROSADO, YELEN                                                                                  |          |                | 09:35                                     |                                                                                       |
| MISSED JUMPER by ROBINSON, JASMIN                                                                               |          |                | 09:07                                     |                                                                                       |
| REBOUND (OFF) by KING, CONNO                                                                                    |          |                | 09:07                                     |                                                                                       |
| MISSED JUMPER by ROSADO, YELEN                                                                                  |          |                | 08:55                                     |                                                                                       |
|                                                                                                                 |          |                | 08:55                                     | REBOUND (DEF) by JAKUBICEK, OLIVIA                                                    |
|                                                                                                                 | H 5      | 23-18          | 08:30                                     | GOOD! LAYUP by JAKUBICEK,OLIVIA                                                       |
|                                                                                                                 |          |                | 08:30                                     | ASSIST by KEMPH,JACKIE                                                                |
| FOUL by LIVELY,HILLAR                                                                                           |          |                | 08:30                                     |                                                                                       |
| 1 002 07 21722 1,1122711                                                                                        | H 4      | 23-19          | 08:30                                     | COODI ET by TAKTIBICEK OFTATA                                                         |
|                                                                                                                 | 11.7     | 20 10          |                                           | GOOD! FT by JAKUBICEK, OLIVIA                                                         |
|                                                                                                                 |          |                | 08:30                                     | SUB IN: STIPANOVICH, SADIE                                                            |
|                                                                                                                 |          |                | 08:30                                     | SUB IN: NELSON,ERIN                                                                   |
|                                                                                                                 |          |                | 08:30                                     | SUB OUT: VLIET, JENNY                                                                 |
|                                                                                                                 |          |                | 08:30                                     | SUB OUT: WOMACK, DENISHA                                                              |
| SUB IN: BOLLMANN,ERI                                                                                            |          |                | 08:30                                     |                                                                                       |
| SUB IN: BRADSHAW,ALLYSO                                                                                         |          |                | 08:30                                     |                                                                                       |
| SUB OUT: LIVELY,HILLAR                                                                                          |          |                | 08:30                                     |                                                                                       |
| SUB OUT: ROBINSON, JASMIN                                                                                       |          |                | 08:30                                     |                                                                                       |
| MISSED JUMPER by KING, CONNO                                                                                    |          |                | 08:08                                     |                                                                                       |
| , ,,,,,,,,,,,,,,,,,,,,,,,,,,,,,,,,,,,,,                                                                         |          |                | 08:08                                     | REBOUND (DEF) by STIPANOVICH, SADIE                                                   |
|                                                                                                                 | H 2      | 23-21          | 07:59                                     | GOOD! JUMPER by STIPANOVICH, SADIE                                                    |
|                                                                                                                 |          |                | 07:59                                     | ASSIST by PRICE, JAMESIA                                                              |
| MISSED 3PTR by ROSADO, YELEN                                                                                    |          |                | 07:39                                     | 7.00.0.1 by 1 1110E,0710E0171                                                         |
| WIGGED OF IN DY NOGADO, YELEN                                                                                   |          |                |                                           | DEPOLIND (DEE) by NEL CON FRIN                                                        |
|                                                                                                                 | т        | 00.00          | 07:30                                     | REBOUND (DEF) by NELSON,ERIN                                                          |
|                                                                                                                 | T        | 23-23          | 07:18                                     | GOOD! LAYUP by STIPANOVICH, SADIE                                                     |
|                                                                                                                 |          |                | 07:18                                     | ASSIST by JAKUBICEK,OLIVIA                                                            |
| MISSED 3PTR by BRADSHAW,ALLYSO                                                                                  |          |                | 07:01                                     |                                                                                       |
|                                                                                                                 |          |                | 07:01                                     |                                                                                       |
| REBOUND (OFF) by BRADSHAW,ALLYSO                                                                                | H 2      | 25-23          | 06:56                                     |                                                                                       |
| REBOUND (OFF) by BRADSHAW,ALLYSO<br>GOOD! LAYUP by BRADSHAW,ALLYSO                                              | п∠       |                |                                           |                                                                                       |
|                                                                                                                 | T T      | 25-25          | 06:38                                     | GOOD! LAYUP by STIPANOVICH, SADIE                                                     |
|                                                                                                                 |          | 25-25          | 06:38<br>06:38                            |                                                                                       |
| GOOD! LAYUP by BRADSHAW,ALLYSO                                                                                  | Т        |                | 06:38                                     |                                                                                       |
| GOOD! LAYUP by BRADSHAW,ALLYSO<br>GOOD! JUMPER by BOLLMANN,ER!                                                  |          | 25-25<br>27-25 | 06:38<br>06:19                            |                                                                                       |
| GOOD! LAYUP by BRADSHAW,ALLYSO                                                                                  | T<br>H 2 | 27-25          | 06:38<br>06:19<br>06:19                   | ASSIST by KEMPH,JACKIE                                                                |
| GOOD! LAYUP by BRADSHAW,ALLYSO<br>GOOD! JUMPER by BOLLMANN,ERI<br>ASSIST by HACKMANN,OLIVI                      | Т        |                | 06:38<br>06:19<br>06:19<br>06:02          | ASSIST by KEMPH,JACKIE                                                                |
| GOOD! LAYUP by BRADSHAW,ALLYSO<br>GOOD! JUMPER by BOLLMANN,ER!                                                  | T<br>H 2 | 27-25          | 06:38<br>06:19<br>06:19<br>06:02<br>05:29 | GOOD! LAYUP by STIPANOVICH,SADIE ASSIST by KEMPH,JACKIE  GOOD! JUMPER by KEMPH,JACKIE |
| GOOD! LAYUP by BRADSHAW,ALLYSO GOOD! JUMPER by BOLLMANN,ER! ASSIST by HACKMANN,OLIVI MISSED LAYUP by KING,CONNO | T<br>H 2 | 27-25          | 06:38<br>06:19<br>06:19<br>06:02<br>05:29 | ASSIST by KEMPH,JACKIE                                                                |
| GOOD! LAYUP by BRADSHAW,ALLYSO<br>GOOD! JUMPER by BOLLMANN,ERI<br>ASSIST by HACKMANN,OLIVI                      | T<br>H 2 | 27-25          | 06:38<br>06:19<br>06:19<br>06:02<br>05:29 | ASSIST by KEMPH,JACKIE  GOOD! JUMPER by KEMPH,JACKIE                                  |

| SUB IN: VLIET, JENNY                                                                                          | 05:29                   |        |     |                                      |
|---------------------------------------------------------------------------------------------------------------|-------------------------|--------|-----|--------------------------------------|
| SUB IN: VEIET, JEININY SUB IN: BALL, DESIRAE                                                                  | 05:29                   |        |     |                                      |
| SUB OUT: PRICE, JAMESIA                                                                                       | 05:29                   |        |     |                                      |
| SUB OUT: NELSON,ERIN                                                                                          | 05:29                   |        |     |                                      |
| JOB COT: NEESON,ETHIN                                                                                         | 05:29                   |        |     | SUB IN: ROBINSON, JASMINE            |
|                                                                                                               | 05:29                   |        |     | SUB IN: MITCHELL, BRIANNA            |
|                                                                                                               | 05:29                   |        |     | SUB OUT: ROSADO, YELENA              |
|                                                                                                               | 05:29                   |        |     | SUB OUT: HACKMANN,OLIVIA             |
|                                                                                                               | 05:27                   |        |     | TURNOVER by TEAN                     |
| MISSED JUMPER by STIPANOVICH,SADIE                                                                            | 05:12                   |        |     | TOTAL TEAM                           |
| WIGGED JOWN ETT BY STIL ANOVIGH, SADIE                                                                        | 05:12                   |        |     | REBOUND (DEF) by ROBINSON, JASMINE   |
|                                                                                                               | 04:52                   |        |     | MISSED 3PTR by BRADSHAW,ALLYSON      |
| REBOUND (DEF) by JAKUBICEK,OLIVIA                                                                             | 04:52                   |        |     | WIGGED ST TITBY BITADSTIAW, ALE TOOK |
| MISSED LAYUP by STIPANOVICH, SADIE                                                                            | 04:36                   |        |     |                                      |
| REBOUND (OFF) by STIPANOVICH, SADIE                                                                           | 04:36                   |        |     |                                      |
| MISSED JUMPER by STIPANOVICH, SADIE                                                                           | 04:34                   |        |     |                                      |
| WIGGED SOWII ETT BY STILL ANG VIOLI, SADIE                                                                    | 04:34                   |        |     | REBOUND (DEF) by KING, CONNOR        |
| FOLIL by CTIDANOVICU CADIF                                                                                    |                         |        |     | REBOOND (DEF) by KING, CONNOR        |
| FOUL by STIPANOVICH,SADIE                                                                                     | 04:33<br>04:17          | 29-27  | H 2 | GOOD! JUMPER by BRADSHAW,ALLYSON     |
|                                                                                                               | 04:17                   | 29-21  | п∠  |                                      |
|                                                                                                               | 03:44                   |        |     | FOUL by MITCHELL, BRIANNA            |
| TIMEOUT madia                                                                                                 |                         |        |     | FOUL by KING, CONNOR                 |
| TIMEOUT media                                                                                                 | 03:44                   |        |     |                                      |
| MISSED FT by STIPANOVICH,SADIE                                                                                | 03:44                   |        |     | DEDOLIND (DEE) by JONES DE IA        |
| SUB IN: PRICE, JAMESIA                                                                                        | 03:44<br>03:44          |        |     | REBOUND (DEF) by JONES,DEJA          |
| SUB IN: PRICE, JAMESIA SUB IN: NELSON, ERIN                                                                   |                         |        |     |                                      |
|                                                                                                               | 03:44                   |        |     |                                      |
| SUB OUT: VLIET, JENNY SUB OUT: BALL, DESIRAE                                                                  | 03:44                   |        |     |                                      |
| SUB OUT: BALL, DESIRAE                                                                                        | 03:44                   |        |     | OUD IN JONEO DE IA                   |
|                                                                                                               | 03:44                   |        |     | SUB IN: JONES, DEJA                  |
|                                                                                                               | 03:44                   | 0.4.07 |     | SUB OUT: KING,CONNOF                 |
| MICOSED ORTE IN PRIOR JAMESUA                                                                                 | 03:25                   | 31-27  | H 4 | GOOD! JUMPER by BRADSHAW,ALLYSON     |
| MISSED 3PTR by PRICE, JAMESIA                                                                                 | 03:05                   |        |     |                                      |
| REBOUND (OFF) by STIPANOVICH,SADIE                                                                            | 03:05                   |        |     |                                      |
| MISSED JUMPER by PRICE, JAMESIA                                                                               | 02:52                   |        |     | DEBOUND (DEE) L. DDADOUANNALL VOON   |
|                                                                                                               | 02:52                   |        |     | REBOUND (DEF) by BRADSHAW,ALLYSON    |
| FOUL by STIPANOVICH, SADIE                                                                                    | 02:49                   |        |     |                                      |
| SUB IN: WOMACK, DENISHA                                                                                       | 02:49                   |        |     |                                      |
| SUB OUT: STIPANOVICH,SADIE                                                                                    | 02:49                   |        |     |                                      |
|                                                                                                               | 02:29                   |        |     | MISSED 3PTR by BRADSHAW,ALLYSON      |
|                                                                                                               | 02:29                   |        |     | REBOUND (OFF) by JONES, DEJA         |
|                                                                                                               | 02:22                   | 33-27  | H 6 | GOOD! LAYUP by JONES,DEJA            |
|                                                                                                               | 02:22                   |        |     | ASSIST by MITCHELL,BRIANNA           |
|                                                                                                               | 01:59                   |        |     | FOUL by JONES,DEJA                   |
| GOOD! FT by WOMACK,DENISHA                                                                                    | 01:59                   | 33-28  | H 5 |                                      |
| MISSED FT by WOMACK,DENISHA                                                                                   | 01:59                   |        |     |                                      |
|                                                                                                               | 01:59                   |        |     | REBOUND (DEF) by JONES,DEJA          |
|                                                                                                               | 01:49                   |        |     | TURNOVER by BRADSHAW,ALLYSON         |
|                                                                                                               | 01:49                   |        |     | FOUL by BRADSHAW,ALLYSON             |
| SUB IN: VLIET, JENNY                                                                                          | 01:49                   |        |     |                                      |
| SUB OUT: NELSON,ERIN                                                                                          | 01:49                   |        |     |                                      |
| GOOD! 3PTR by WOMACK,DENISHA                                                                                  | 01:34                   | 33-31  | H 2 |                                      |
| ASSIST by KEMPH,JACKIE                                                                                        | 01:34                   |        |     |                                      |
|                                                                                                               | 01:12                   |        |     | TURNOVER by MITCHELL, BRIANNA        |
|                                                                                                               | 01:12                   |        |     | FOUL by MITCHELL, BRIANNA            |
| MISSED 3PTR by KEMPH,JACKIE                                                                                   | 01:00                   |        |     |                                      |
|                                                                                                               | 01:00                   |        |     | REBOUND (DEF) by BOLLMANN,ERIN       |
| FOUL by PRICE, JAMESIA                                                                                        | 00:41                   |        |     |                                      |
|                                                                                                               | 00:41                   |        |     | MISSED FT by BRADSHAW,ALLYSON        |
|                                                                                                               | 00:41                   |        |     | REBOUND (DEADB) by TEAN              |
|                                                                                                               |                         | 34-31  | H 3 | GOOD! FT by BRADSHAW,ALLYSON         |
|                                                                                                               | 00:41                   |        |     |                                      |
| SUB IN: BALL,DESIRAE                                                                                          | 00:41<br>00:41          |        |     |                                      |
| •                                                                                                             |                         |        |     |                                      |
| SUB OUT: PRICE,JAMESIA                                                                                        | 00:41                   | 34-33  | H 1 |                                      |
| SUB IN: BALL,DESIRAE<br>SUB OUT: PRICE,JAMESIA<br>GOOD! LAYUP by WOMACK,DENISHA<br>ASSIST by JAKUBICEK,OLIVIA | 00:41<br>00:41          | 34-33  | H 1 |                                      |
| SUB OUT: PRICE,JAMESIA<br>GOOD! LAYUP by WOMACK,DENISHA                                                       | 00:41<br>00:41<br>00:29 | 34-33  | Н1  | MISSED JUMPER by ROBINSON,JASMINE    |