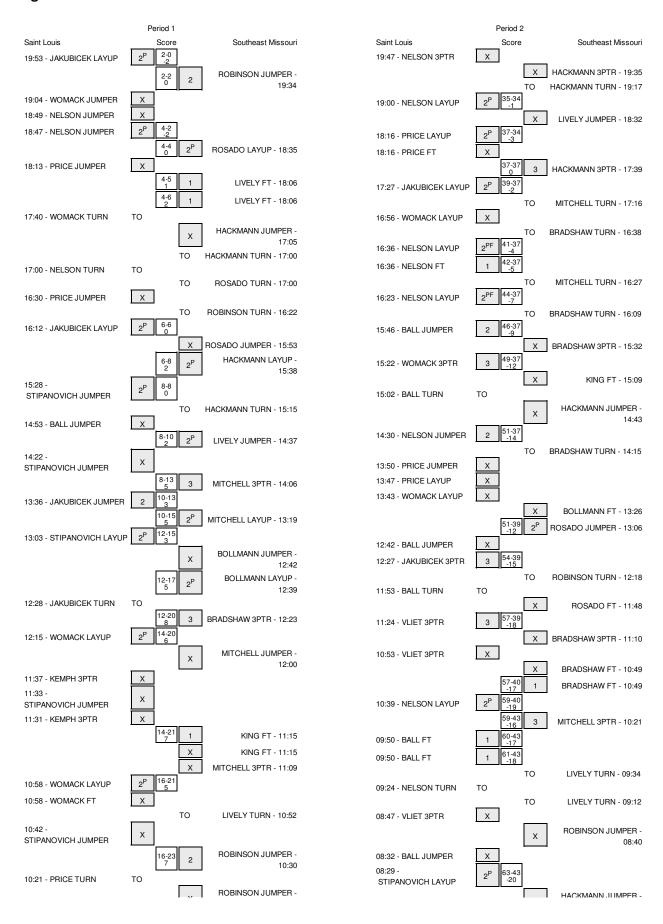

## Saint Louis vs Southeast Missouri 11/21/2014; 6:30 p.m. at Show Me Center Period 1 Play-By-Play

| HOME: Southeast Miss           | Margin   | Score | Time                             | VISITORS: Saint Louis                                        |
|--------------------------------|----------|-------|----------------------------------|--------------------------------------------------------------|
|                                | V 2      | 0-2   | 19:53                            | GOOD! LAYUP by JAKUBICEK,OLIVIA                              |
| GOOD! JUMPER by ROBINSON, JASA | T        | 2-2   | 19:34                            |                                                              |
| ASSIST by HACKMANN,OL          |          |       | 19:34                            |                                                              |
|                                |          |       | 19:04                            | MISSED JUMPER by WOMACK, DENISHA                             |
|                                |          |       | 19:04                            | REBOUND (OFF) by NELSON, ERIN                                |
|                                |          |       | 18:49                            | MISSED JUMPER by NELSON, ERIN                                |
|                                |          |       | 18:49                            | REBOUND (OFF) by NELSON,ERIN                                 |
|                                | V 2      | 2-4   | 18:47                            | GOOD! JUMPER by NELSON,ERIN                                  |
| GOOD! LAYUP by ROSADO,YEL      | T        | 4-4   | 18:35                            |                                                              |
| ASSIST by ROBINSON, JASM       |          |       | 18:35                            |                                                              |
|                                |          |       | 18:13                            | MISSED JUMPER by PRICE, JAMESIA                              |
| REBOUND (DEF) by KING, CON     |          |       | 18:13                            |                                                              |
|                                |          |       | 18:06                            | FOUL by JAKUBICEK, OLIVIA                                    |
| GOOD! FT by LIVELY,HILL        | H 1      | 5-4   | 18:06                            | ·                                                            |
| GOOD! FT by LIVELY,HILL        | H 2      | 6-4   | 18:06                            |                                                              |
|                                |          |       | 17:40                            | TURNOVER by WOMACK, DENISHA                                  |
|                                |          |       | 17:17                            | FOUL by NELSON, ERIN                                         |
| MISSED JUMPER by HACKMANN,OL   |          |       | 17:05                            | 1 002 by 11220011,21 mil                                     |
| REBOUND (OFF) by HACKMANN,OL   |          |       | 17:05                            |                                                              |
| TURNOVER by HACKMANN,OL        |          |       | 17:00                            |                                                              |
| TOTINOVER BY TRONINAMIN, OF    |          |       | 17:00                            | STEAL by NELSON,ERIN                                         |
|                                |          |       | 17:00                            | TURNOVER by NELSON,ERIN                                      |
| TURNOVER by DOCADO VEL         |          |       |                                  | TORNOVER BY NEESON, ENIN                                     |
| TURNOVER by ROSADO,YEL         |          |       | 17:00                            | MICCED HIMDER by PRICE IAMECIA                               |
| BEROUND OFFI LIGHT TOTAL       |          |       | 16:30                            | MISSED JUMPER by PRICE, JAMESIA                              |
| REBOUND (DEF) by KING,CON      |          |       | 16:30                            |                                                              |
| TURNOVER by ROBINSON, JASM     | <b>T</b> | 0.0   | 16:22                            | COORT AVUR IN TAKURIOSIK OF ITAK                             |
|                                | Т        | 6-6   | 16:12                            | GOOD! LAYUP by JAKUBICEK,OLIVIA                              |
| MISSED JUMPER by ROSADO,YEL    |          |       | 15:53                            |                                                              |
| REBOUND (OFF) by KING,CONI     |          |       | 15:53                            |                                                              |
| TIMEOUT ME                     |          |       | 15:40                            |                                                              |
|                                |          |       | 15:40                            | SUB IN: STIPANOVICH, SADIE                                   |
|                                |          |       | 15:40                            | SUB IN: BALL, DESIRAE                                        |
|                                |          |       | 15:40                            | SUB OUT: PRICE, JAMESIA                                      |
|                                |          |       | 15:40                            | SUB OUT: WOMACK, DENISHA                                     |
| SUB IN: MITCHELL,BRIA          |          |       | 15:40                            |                                                              |
| SUB IN: BRADSHAW,ALLY          |          |       | 15:40                            |                                                              |
| SUB OUT: ROBINSON, JASM        |          |       | 15:40                            |                                                              |
| SUB OUT: ROSADO, YEL           |          |       | 15:40                            |                                                              |
| GOOD! LAYUP by HACKMANN,OL     | H 2      | 8-6   | 15:38                            |                                                              |
| ASSIST by MITCHELL, BRIA       |          |       | 15:38                            |                                                              |
|                                | Т        | 8-8   | 15:28                            | GOOD! JUMPER by STIPANOVICH, SADIE                           |
|                                |          |       | 15:28                            | ASSIST by KEMPH, JACKIE                                      |
| TURNOVER by HACKMANN,OL        |          |       | 15:15                            | •                                                            |
| · ·                            |          |       | 15:14                            | STEAL by STIPANOVICH, SADIE                                  |
|                                |          |       | 14:53                            | MISSED JUMPER by BALL, DESIRAE                               |
| REBOUND (DEF) by HACKMANN,OL   |          |       | 14:53                            |                                                              |
| GOOD! JUMPER by LIVELY,HILL    | H 2      | 10-8  | 14:37                            |                                                              |
| 3005.00111 2110, 211221,11122  |          |       | 14:22                            | MISSED JUMPER by STIPANOVICH, SADIE                          |
| PEROLIND (DEE) by KING CON     |          |       | 14:22                            | WIGSED JOINI ETT BY STIL ANOVIGIT, SADIE                     |
| REBOUND (DEF) by KING,CON      |          |       |                                  | SLIB IN DDICE IAMESIA                                        |
|                                |          |       | 14:13                            | SUB IN: PRICE, JAMESIA SUB OUT: KEMPH, JACKIE                |
| OUR IN PORTION INC.            |          |       | 14:13                            | SUB OUT. REMPH, JACKIE                                       |
| SUB IN: ROBINSON, JASM         |          |       | 14:13                            |                                                              |
| SUB IN: BOLLMANN,              |          |       | 14:13                            |                                                              |
| SUB OUT: KING,CONI             |          |       | 14:13                            |                                                              |
| SUB OUT: HACKMANN,OL           |          |       | 14:13                            |                                                              |
| GOOD! 3PTR by MITCHELL,BRIA    | H 5      | 13-8  | 14:06                            |                                                              |
| ASSIST by BRADSHAW,ALLYS       |          |       | 14:06                            |                                                              |
|                                | H 3      | 13-10 | 13:36                            | GOOD! JUMPER by JAKUBICEK,OLIVIA                             |
| GOOD! LAYUP by MITCHELL, BRIA  | H 5      | 15-10 | 13:19                            |                                                              |
|                                | H 3      | 15-12 | 13:03                            | GOOD! LAYUP by STIPANOVICH, SADIE                            |
|                                |          |       | 13:03                            | ASSIST by BALL, DESIRAE                                      |
| MISSED JUMPER by BOLLMANN,     |          |       | 12:42                            |                                                              |
| REBOUND (OFF) by BOLLMANN,     |          |       | 12:42                            |                                                              |
| GOOD! LAYUP by BOLLMANN,E      | H 5      | 17-12 | 12:39                            |                                                              |
|                                |          |       | 12:28                            | TURNOVER by JAKUBICEK, OLIVIA                                |
| STEAL by BOLLMANN,             |          |       | 12:27                            |                                                              |
| GOOD! 3PTR by BRADSHAW,ALLYS   | H 8      | 20-12 | 12:23                            |                                                              |
|                                | по       |       |                                  |                                                              |
|                                | по       |       | 12.23                            |                                                              |
| ASSIST by MITCHELL, BRIAI      | по       |       | 12:23                            | TIMEOUT 30SEC                                                |
|                                | по       |       | 12:21                            | TIMEOUT 30SEC                                                |
|                                | по       |       | 12:21<br>12:21                   | TIMEOUT MEDIA                                                |
|                                | по       |       | 12:21<br>12:21<br>12:21          | TIMEOUT MEDIA<br>SUB IN: VLIET,JENNY                         |
|                                | по       |       | 12:21<br>12:21<br>12:21<br>12:21 | TIMEOUT MEDIA<br>SUB IN: VLIET,JENNY<br>SUB IN: KEMPH,JACKIE |
|                                | no       |       | 12:21<br>12:21<br>12:21          | TIMEOUT MEDIA<br>SUB IN: VLIET,JENNY                         |

|                                                                                                                 |          |                | 12:21                                     | SUB OUT: NELSON,ERIN                                                                  |
|-----------------------------------------------------------------------------------------------------------------|----------|----------------|-------------------------------------------|---------------------------------------------------------------------------------------|
|                                                                                                                 |          |                | 12:21                                     | SUB OUT: BALL, DESIRAE                                                                |
| SUB IN: KING,CONNO                                                                                              |          |                | 12:21                                     |                                                                                       |
| SUB OUT: LIVELY,HILLAR                                                                                          |          |                | 12:21                                     |                                                                                       |
|                                                                                                                 | H 6      | 20-14          | 12:15                                     | GOOD! LAYUP by WOMACK, DENISHA                                                        |
|                                                                                                                 |          |                | 12:15                                     | ASSIST by PRICE, JAMESIA                                                              |
| MISSED JUMPER by MITCHELL, BRIANN                                                                               |          |                | 12:00                                     |                                                                                       |
|                                                                                                                 |          |                | 12:00                                     | REBOUND (DEF) by STIPANOVICH, SADIE                                                   |
| FOUL by BOLLMANN,ERI                                                                                            |          |                | 11:44                                     |                                                                                       |
|                                                                                                                 |          |                | 11:37                                     | MISSED 3PTR by KEMPH, JACKIE                                                          |
|                                                                                                                 |          |                | 11:37                                     | REBOUND (OFF) by STIPANOVICH, SADIE                                                   |
|                                                                                                                 |          |                | 11:33                                     | MISSED JUMPER by STIPANOVICH, SADIE                                                   |
| BLOCK by BOLLMANN,ERI                                                                                           |          |                | 11:33                                     | •                                                                                     |
|                                                                                                                 |          |                | 11:33                                     | REBOUND (OFF) by TEAM                                                                 |
|                                                                                                                 |          |                | 11:31                                     | MISSED 3PTR by KEMPH, JACKIE                                                          |
| REBOUND (DEF) by BOLLMANN,ERI                                                                                   |          |                | 11:31                                     | INTOCES OF THE BY REINI THORRE                                                        |
| TIEBOOND (DET) by BOLLINANN, ETH                                                                                |          |                |                                           | FOUR NUMERICAL INCIDENT                                                               |
| 00001571 1/11/0 001/11/0                                                                                        |          |                | 11:15                                     | FOUL by KEMPH,JACKIE                                                                  |
| GOOD! FT by KING,CONNO                                                                                          | H 7      | 21-14          | 11:15                                     |                                                                                       |
| MISSED FT by KING,CONNO                                                                                         |          |                | 11:15                                     |                                                                                       |
| REBOUND (OFF) by LIVELY,HILLAR                                                                                  |          |                | 11:15                                     |                                                                                       |
| SUB IN: LIVELY,HILLAR                                                                                           |          |                | 11:15                                     |                                                                                       |
| SUB OUT: BOLLMANN,ERI                                                                                           |          |                | 11:15                                     |                                                                                       |
| MISSED 3PTR by MITCHELL, BRIANN                                                                                 |          |                | 11:09                                     |                                                                                       |
|                                                                                                                 |          |                | 11:09                                     | REBOUND (DEF) by VLIET, JENNY                                                         |
|                                                                                                                 | H 5      | 21-16          | 10:58                                     | GOOD! LAYUP by WOMACK,DENISHA                                                         |
|                                                                                                                 |          |                | 10:58                                     | ASSIST by PRICE, JAMESIA                                                              |
| FOUL by KING,CONNO                                                                                              |          |                | 10:58                                     |                                                                                       |
| TIMEOUT 30SE                                                                                                    |          |                | 10:58                                     |                                                                                       |
| 110123013002                                                                                                    |          |                | 10:58                                     | MISSED FT by WOMACK, DENISHA                                                          |
| REBOUND (DEF) by KING,CONNO                                                                                     |          |                | 10:58                                     |                                                                                       |
| TURNOVER by LIVELY,HILLAR                                                                                       |          |                | 10:56                                     |                                                                                       |
|                                                                                                                 |          |                |                                           |                                                                                       |
| FOUL by LIVELY,HILLAR                                                                                           |          |                | 10:52                                     |                                                                                       |
| SUB IN: ROSADO, YELEN                                                                                           |          |                | 10:52                                     |                                                                                       |
| SUB IN: HACKMANN,OLIVI                                                                                          |          |                | 10:52                                     |                                                                                       |
| SUB OUT: MITCHELL, BRIANN                                                                                       |          |                | 10:52                                     |                                                                                       |
| SUB OUT: BRADSHAW,ALLYSO                                                                                        |          |                | 10:52                                     |                                                                                       |
|                                                                                                                 |          |                | 10:42                                     | MISSED JUMPER by STIPANOVICH, SADIE                                                   |
| REBOUND (DEF) by KING, CONNO                                                                                    |          |                | 10:42                                     |                                                                                       |
| GOOD! JUMPER by ROBINSON, JASMIN                                                                                | H 7      | 23-16          | 10:30                                     |                                                                                       |
|                                                                                                                 |          |                | 10:21                                     | TURNOVER by PRICE, JAMESIA                                                            |
| MISSED JUMPER by ROBINSON, JASMIN                                                                               |          |                | 10:06                                     | ,                                                                                     |
| , , , , , , , , , , , , , , , , , , , ,                                                                         |          |                | 10:06                                     | REBOUND (DEF) by TEAM                                                                 |
|                                                                                                                 |          |                | 10:04                                     | SUB IN: JAKUBICEK,OLIVIA                                                              |
|                                                                                                                 |          |                | 10:04                                     | SUB OUT: STIPANOVICH,SADIE                                                            |
| FOUR IN PORTNOON IN OMIN                                                                                        |          |                |                                           | SUB OUT: STIPANOVION, SADIE                                                           |
| FOUL by ROBINSON, JASMIN                                                                                        |          |                | 09:52                                     |                                                                                       |
|                                                                                                                 |          |                | 09:35                                     | MISSED JUMPER by VLIET, JENNY                                                         |
| REBOUND (DEF) by ROSADO, YELEN                                                                                  |          |                | 09:35                                     |                                                                                       |
| MISSED JUMPER by ROBINSON, JASMIN                                                                               |          |                | 09:07                                     |                                                                                       |
| REBOUND (OFF) by KING, CONNO                                                                                    |          |                | 09:07                                     |                                                                                       |
| MISSED JUMPER by ROSADO, YELEN                                                                                  |          |                | 08:55                                     |                                                                                       |
|                                                                                                                 |          |                | 08:55                                     | REBOUND (DEF) by JAKUBICEK, OLIVIA                                                    |
|                                                                                                                 | H 5      | 23-18          | 08:30                                     | GOOD! LAYUP by JAKUBICEK,OLIVIA                                                       |
|                                                                                                                 |          |                | 08:30                                     | ASSIST by KEMPH,JACKIE                                                                |
| FOUL by LIVELY,HILLAR                                                                                           |          |                | 08:30                                     |                                                                                       |
| 1 002 07 21722 1,1122711                                                                                        | H 4      | 23-19          | 08:30                                     | COODI ET by TAKTIBICEK OFTATA                                                         |
|                                                                                                                 | 11.7     | 20 10          |                                           | GOOD! FT by JAKUBICEK, OLIVIA                                                         |
|                                                                                                                 |          |                | 08:30                                     | SUB IN: STIPANOVICH, SADIE                                                            |
|                                                                                                                 |          |                | 08:30                                     | SUB IN: NELSON,ERIN                                                                   |
|                                                                                                                 |          |                | 08:30                                     | SUB OUT: VLIET, JENNY                                                                 |
|                                                                                                                 |          |                | 08:30                                     | SUB OUT: WOMACK, DENISHA                                                              |
| SUB IN: BOLLMANN,ERI                                                                                            |          |                | 08:30                                     |                                                                                       |
| SUB IN: BRADSHAW,ALLYSO                                                                                         |          |                | 08:30                                     |                                                                                       |
| SUB OUT: LIVELY,HILLAR                                                                                          |          |                | 08:30                                     |                                                                                       |
| SUB OUT: ROBINSON, JASMIN                                                                                       |          |                | 08:30                                     |                                                                                       |
| MISSED JUMPER by KING, CONNO                                                                                    |          |                | 08:08                                     |                                                                                       |
| , ,,,,,,,,,,,,,,,,,,,,,,,,,,,,,,,,,,,,,                                                                         |          |                | 08:08                                     | REBOUND (DEF) by STIPANOVICH, SADIE                                                   |
|                                                                                                                 | H 2      | 23-21          | 07:59                                     | GOOD! JUMPER by STIPANOVICH, SADIE                                                    |
|                                                                                                                 |          |                | 07:59                                     | ASSIST by PRICE, JAMESIA                                                              |
| MISSED 3PTR by ROSADO, YELEN                                                                                    |          |                | 07:39                                     | 7.00.0.1 by 1 1110E,0710E0171                                                         |
| WIGGED OF IN DY NOGADO, YELEN                                                                                   |          |                |                                           | DEPOLIND (DEE) by NEL CON FRIN                                                        |
|                                                                                                                 | т        | 00.00          | 07:30                                     | REBOUND (DEF) by NELSON,ERIN                                                          |
|                                                                                                                 | T        | 23-23          | 07:18                                     | GOOD! LAYUP by STIPANOVICH, SADIE                                                     |
|                                                                                                                 |          |                | 07:18                                     | ASSIST by JAKUBICEK,OLIVIA                                                            |
| MISSED 3PTR by BRADSHAW,ALLYSO                                                                                  |          |                | 07:01                                     |                                                                                       |
|                                                                                                                 |          |                | 07:01                                     |                                                                                       |
| REBOUND (OFF) by BRADSHAW,ALLYSO                                                                                | H 2      | 25-23          | 06:56                                     |                                                                                       |
| REBOUND (OFF) by BRADSHAW,ALLYSO<br>GOOD! LAYUP by BRADSHAW,ALLYSO                                              | п∠       |                |                                           |                                                                                       |
|                                                                                                                 | T T      | 25-25          | 06:38                                     | GOOD! LAYUP by STIPANOVICH, SADIE                                                     |
|                                                                                                                 |          | 25-25          | 06:38<br>06:38                            |                                                                                       |
| GOOD! LAYUP by BRADSHAW,ALLYSO                                                                                  | Т        |                | 06:38                                     |                                                                                       |
| GOOD! LAYUP by BRADSHAW,ALLYSO<br>GOOD! JUMPER by BOLLMANN,ER!                                                  |          | 25-25<br>27-25 | 06:38<br>06:19                            |                                                                                       |
| GOOD! LAYUP by BRADSHAW,ALLYSO                                                                                  | T<br>H 2 | 27-25          | 06:38<br>06:19<br>06:19                   | ASSIST by KEMPH,JACKIE                                                                |
| GOOD! LAYUP by BRADSHAW,ALLYSO<br>GOOD! JUMPER by BOLLMANN,ERI<br>ASSIST by HACKMANN,OLIVI                      | Т        |                | 06:38<br>06:19<br>06:19<br>06:02          | ASSIST by KEMPH,JACKIE                                                                |
| GOOD! LAYUP by BRADSHAW,ALLYSO<br>GOOD! JUMPER by BOLLMANN,ER!                                                  | T<br>H 2 | 27-25          | 06:38<br>06:19<br>06:19<br>06:02<br>05:29 | GOOD! LAYUP by STIPANOVICH,SADIE ASSIST by KEMPH,JACKIE  GOOD! JUMPER by KEMPH,JACKIE |
| GOOD! LAYUP by BRADSHAW,ALLYSO GOOD! JUMPER by BOLLMANN,ER! ASSIST by HACKMANN,OLIVI MISSED LAYUP by KING,CONNO | T<br>H 2 | 27-25          | 06:38<br>06:19<br>06:19<br>06:02<br>05:29 | ASSIST by KEMPH,JACKIE                                                                |
| GOOD! LAYUP by BRADSHAW,ALLYSO<br>GOOD! JUMPER by BOLLMANN,ERI<br>ASSIST by HACKMANN,OLIVI                      | T<br>H 2 | 27-25          | 06:38<br>06:19<br>06:19<br>06:02<br>05:29 | ASSIST by KEMPH,JACKIE  GOOD! JUMPER by KEMPH,JACKIE                                  |

| SUB IN: VLIET, JENNY                                                                                          | 05:29                   |        |     |                                      |
|---------------------------------------------------------------------------------------------------------------|-------------------------|--------|-----|--------------------------------------|
| SUB IN: VEIET, JEININY SUB IN: BALL, DESIRAE                                                                  | 05:29                   |        |     |                                      |
| SUB OUT: PRICE, JAMESIA                                                                                       | 05:29                   |        |     |                                      |
| SUB OUT: NELSON,ERIN                                                                                          | 05:29                   |        |     |                                      |
| JOB COT: NEESON,ETHIN                                                                                         | 05:29                   |        |     | SUB IN: ROBINSON, JASMINE            |
|                                                                                                               | 05:29                   |        |     | SUB IN: MITCHELL, BRIANNA            |
|                                                                                                               | 05:29                   |        |     | SUB OUT: ROSADO, YELENA              |
|                                                                                                               | 05:29                   |        |     | SUB OUT: HACKMANN,OLIVIA             |
|                                                                                                               | 05:27                   |        |     | TURNOVER by TEAN                     |
| MISSED JUMPER by STIPANOVICH,SADIE                                                                            | 05:12                   |        |     | TOTAL TEAM                           |
| WIGGED JOWN ETT BY STIL ANOVIGH, SADIE                                                                        | 05:12                   |        |     | REBOUND (DEF) by ROBINSON, JASMINE   |
|                                                                                                               | 04:52                   |        |     | MISSED 3PTR by BRADSHAW,ALLYSON      |
| REBOUND (DEF) by JAKUBICEK,OLIVIA                                                                             | 04:52                   |        |     | WIGGED ST TITBY BITADSTIAW, ALE TOOK |
| MISSED LAYUP by STIPANOVICH, SADIE                                                                            | 04:36                   |        |     |                                      |
| REBOUND (OFF) by STIPANOVICH, SADIE                                                                           | 04:36                   |        |     |                                      |
| MISSED JUMPER by STIPANOVICH, SADIE                                                                           | 04:34                   |        |     |                                      |
| WIGGED SOWII ETT BY STILL ANG VIOLI, SADIE                                                                    | 04:34                   |        |     | REBOUND (DEF) by KING, CONNOR        |
| FOLIL by CTIDANOVICU CADIF                                                                                    |                         |        |     | REBOOND (DEF) by KING, CONNOR        |
| FOUL by STIPANOVICH,SADIE                                                                                     | 04:33<br>04:17          | 29-27  | H 2 | GOOD! JUMPER by BRADSHAW,ALLYSON     |
|                                                                                                               | 04:17                   | 29-21  | п∠  |                                      |
|                                                                                                               | 03:44                   |        |     | FOUL by MITCHELL, BRIANNA            |
| TIMEOUT madia                                                                                                 |                         |        |     | FOUL by KING, CONNOR                 |
| TIMEOUT media                                                                                                 | 03:44                   |        |     |                                      |
| MISSED FT by STIPANOVICH,SADIE                                                                                | 03:44                   |        |     | DEDOLIND (DEE) by JONES DE IA        |
| SUB IN: PRICE, JAMESIA                                                                                        | 03:44<br>03:44          |        |     | REBOUND (DEF) by JONES,DEJA          |
| SUB IN: PRICE, JAMESIA SUB IN: NELSON, ERIN                                                                   |                         |        |     |                                      |
|                                                                                                               | 03:44                   |        |     |                                      |
| SUB OUT: VLIET, JENNY SUB OUT: BALL, DESIRAE                                                                  | 03:44                   |        |     |                                      |
| SUB OUT: BALL, DESIRAE                                                                                        | 03:44                   |        |     | OUD IN JONEO DE IA                   |
|                                                                                                               | 03:44                   |        |     | SUB IN: JONES, DEJA                  |
|                                                                                                               | 03:44                   | 0.4.07 |     | SUB OUT: KING,CONNOF                 |
| MICOSED ORTE IN PRIOR JAMESUA                                                                                 | 03:25                   | 31-27  | H 4 | GOOD! JUMPER by BRADSHAW,ALLYSON     |
| MISSED 3PTR by PRICE, JAMESIA                                                                                 | 03:05                   |        |     |                                      |
| REBOUND (OFF) by STIPANOVICH,SADIE                                                                            | 03:05                   |        |     |                                      |
| MISSED JUMPER by PRICE, JAMESIA                                                                               | 02:52                   |        |     | DEBOUND (DEE) L. DDADOUANNALL VOON   |
|                                                                                                               | 02:52                   |        |     | REBOUND (DEF) by BRADSHAW,ALLYSON    |
| FOUL by STIPANOVICH, SADIE                                                                                    | 02:49                   |        |     |                                      |
| SUB IN: WOMACK, DENISHA                                                                                       | 02:49                   |        |     |                                      |
| SUB OUT: STIPANOVICH,SADIE                                                                                    | 02:49                   |        |     |                                      |
|                                                                                                               | 02:29                   |        |     | MISSED 3PTR by BRADSHAW,ALLYSON      |
|                                                                                                               | 02:29                   |        |     | REBOUND (OFF) by JONES, DEJA         |
|                                                                                                               | 02:22                   | 33-27  | H 6 | GOOD! LAYUP by JONES,DEJA            |
|                                                                                                               | 02:22                   |        |     | ASSIST by MITCHELL,BRIANNA           |
|                                                                                                               | 01:59                   |        |     | FOUL by JONES,DEJA                   |
| GOOD! FT by WOMACK,DENISHA                                                                                    | 01:59                   | 33-28  | H 5 |                                      |
| MISSED FT by WOMACK,DENISHA                                                                                   | 01:59                   |        |     |                                      |
|                                                                                                               | 01:59                   |        |     | REBOUND (DEF) by JONES,DEJA          |
|                                                                                                               | 01:49                   |        |     | TURNOVER by BRADSHAW,ALLYSON         |
|                                                                                                               | 01:49                   |        |     | FOUL by BRADSHAW,ALLYSON             |
| SUB IN: VLIET, JENNY                                                                                          | 01:49                   |        |     |                                      |
| SUB OUT: NELSON,ERIN                                                                                          | 01:49                   |        |     |                                      |
| GOOD! 3PTR by WOMACK,DENISHA                                                                                  | 01:34                   | 33-31  | H 2 |                                      |
| ASSIST by KEMPH,JACKIE                                                                                        | 01:34                   |        |     |                                      |
|                                                                                                               | 01:12                   |        |     | TURNOVER by MITCHELL, BRIANNA        |
|                                                                                                               | 01:12                   |        |     | FOUL by MITCHELL, BRIANNA            |
| MISSED 3PTR by KEMPH,JACKIE                                                                                   | 01:00                   |        |     |                                      |
|                                                                                                               | 01:00                   |        |     | REBOUND (DEF) by BOLLMANN,ERIN       |
| FOUL by PRICE, JAMESIA                                                                                        | 00:41                   |        |     |                                      |
|                                                                                                               | 00:41                   |        |     | MISSED FT by BRADSHAW,ALLYSON        |
|                                                                                                               | 00:41                   |        |     | REBOUND (DEADB) by TEAN              |
|                                                                                                               |                         | 34-31  | H 3 | GOOD! FT by BRADSHAW,ALLYSON         |
|                                                                                                               | 00:41                   |        |     |                                      |
| SUB IN: BALL,DESIRAE                                                                                          | 00:41<br>00:41          |        |     |                                      |
| •                                                                                                             |                         |        |     |                                      |
| SUB OUT: PRICE,JAMESIA                                                                                        | 00:41                   | 34-33  | H 1 |                                      |
| SUB IN: BALL,DESIRAE<br>SUB OUT: PRICE,JAMESIA<br>GOOD! LAYUP by WOMACK,DENISHA<br>ASSIST by JAKUBICEK,OLIVIA | 00:41<br>00:41          | 34-33  | H 1 |                                      |
| SUB OUT: PRICE,JAMESIA<br>GOOD! LAYUP by WOMACK,DENISHA                                                       | 00:41<br>00:41<br>00:29 | 34-33  | Н1  | MISSED JUMPER by ROBINSON,JASMINE    |