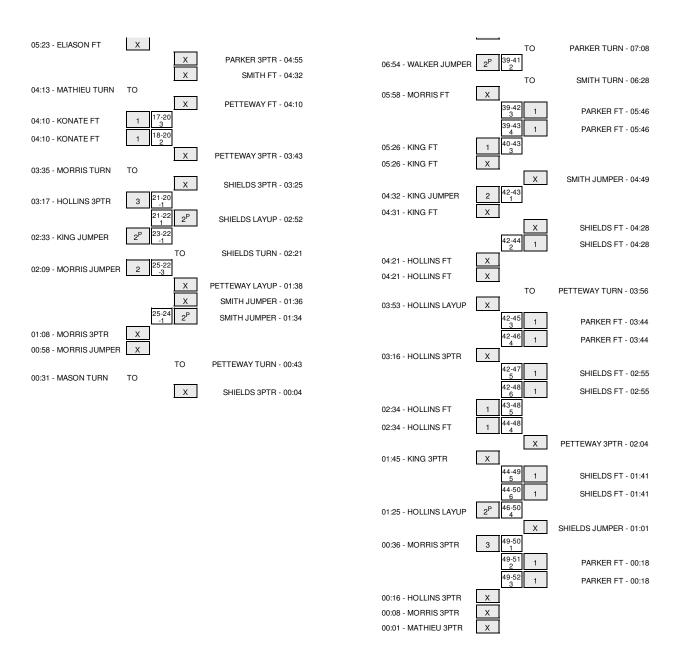

|                                                                                                                                                                                                                                                                                                                                                                                     | 12:49                                                                                                                                           |         | SUB OUT: ABRAHAM,MOSES                                                                                                                                                                                       |
|-------------------------------------------------------------------------------------------------------------------------------------------------------------------------------------------------------------------------------------------------------------------------------------------------------------------------------------------------------------------------------------|-------------------------------------------------------------------------------------------------------------------------------------------------|---------|--------------------------------------------------------------------------------------------------------------------------------------------------------------------------------------------------------------|
|                                                                                                                                                                                                                                                                                                                                                                                     | 12:20 13                                                                                                                                        | -7 H 6  | GOOD! JUMPER by SMITH,LESLEE                                                                                                                                                                                 |
|                                                                                                                                                                                                                                                                                                                                                                                     | 12:20                                                                                                                                           |         | ASSIST by WEBSTER,TAI                                                                                                                                                                                        |
| MISSED JUMPER by MATHIEU, DEANDRE                                                                                                                                                                                                                                                                                                                                                   | 11:45                                                                                                                                           |         |                                                                                                                                                                                                              |
|                                                                                                                                                                                                                                                                                                                                                                                     | 11:45                                                                                                                                           |         | REBOUND (DEF) by SHIELDS,SHAVON                                                                                                                                                                              |
|                                                                                                                                                                                                                                                                                                                                                                                     | 11:36 15<br>11:36                                                                                                                               | -7 H 8  | GOOD! LAYUP by WEBSTER,TAI<br>ASSIST by SHIELDS,SHAVON                                                                                                                                                       |
| FURNOVER by KING,JOEY                                                                                                                                                                                                                                                                                                                                                               | 11:09                                                                                                                                           |         | Addid't by diffeeds, diffeedit                                                                                                                                                                               |
|                                                                                                                                                                                                                                                                                                                                                                                     | 11:08                                                                                                                                           |         | STEAL by SHIELDS, SHAVON                                                                                                                                                                                     |
|                                                                                                                                                                                                                                                                                                                                                                                     | 10:55                                                                                                                                           |         | MISSED 3PTR by SHIELDS, SHAVON                                                                                                                                                                               |
| REBOUND (DEF) by MATHIEU, DEANDRE                                                                                                                                                                                                                                                                                                                                                   | 10:55                                                                                                                                           |         |                                                                                                                                                                                                              |
|                                                                                                                                                                                                                                                                                                                                                                                     | 10:44                                                                                                                                           |         | FOUL by SMITH, TARIN                                                                                                                                                                                         |
| TIMEOUT MEDIA                                                                                                                                                                                                                                                                                                                                                                       | 10:44                                                                                                                                           |         |                                                                                                                                                                                                              |
| SUB IN: DIEDHIOU,GASTON                                                                                                                                                                                                                                                                                                                                                             | 10:44                                                                                                                                           |         |                                                                                                                                                                                                              |
| SUB OUT: KING,JOEY                                                                                                                                                                                                                                                                                                                                                                  | 10:44                                                                                                                                           |         | CUD IN DETTEWAY TERRAN                                                                                                                                                                                       |
|                                                                                                                                                                                                                                                                                                                                                                                     | 10:44<br>10:44                                                                                                                                  |         | SUB IN: PETTEWAY,TERRAN<br>SUB OUT: SHIELDS,SHAVON                                                                                                                                                           |
| GOOD! 3PTR by MASON,NATE                                                                                                                                                                                                                                                                                                                                                            | 10:42 15-                                                                                                                                       | -10 H 5 | 305 301. STILEEBO, STINVON                                                                                                                                                                                   |
| ASSIST by MATHIEU, DEANDRE                                                                                                                                                                                                                                                                                                                                                          | 10:42                                                                                                                                           |         |                                                                                                                                                                                                              |
| •                                                                                                                                                                                                                                                                                                                                                                                   | 10:04                                                                                                                                           |         | TURNOVER by TEAM                                                                                                                                                                                             |
| MISSED JUMPER by MATHIEU, DEANDRE                                                                                                                                                                                                                                                                                                                                                   | 09:30                                                                                                                                           |         |                                                                                                                                                                                                              |
|                                                                                                                                                                                                                                                                                                                                                                                     | 09:30                                                                                                                                           |         | REBOUND (DEF) by PITCHFORD, WALTER                                                                                                                                                                           |
| FOUL by DIEDHIOU,GASTON                                                                                                                                                                                                                                                                                                                                                             | 09:19                                                                                                                                           |         |                                                                                                                                                                                                              |
| SUB IN: HOLLINS, ANDRE                                                                                                                                                                                                                                                                                                                                                              | 09:19                                                                                                                                           |         |                                                                                                                                                                                                              |
| SUB OUT: BUGGS,CHARLES                                                                                                                                                                                                                                                                                                                                                              | 09:19                                                                                                                                           |         |                                                                                                                                                                                                              |
|                                                                                                                                                                                                                                                                                                                                                                                     | 09:19                                                                                                                                           |         | SUB IN: RIVERS,DAVID                                                                                                                                                                                         |
|                                                                                                                                                                                                                                                                                                                                                                                     | 09:19<br>09:19                                                                                                                                  |         | SUB IN: PARKER,BENNY<br>SUB OUT: SMITH,TARIN                                                                                                                                                                 |
|                                                                                                                                                                                                                                                                                                                                                                                     | 09:19                                                                                                                                           |         | SUB OUT: SMITH, TARIN SUB OUT: SMITH, LESLEE                                                                                                                                                                 |
|                                                                                                                                                                                                                                                                                                                                                                                     | 09:15                                                                                                                                           |         | MISSED 3PTR by WEBSTER,TAI                                                                                                                                                                                   |
| REBOUND (DEF) by KONATE,BAKARY                                                                                                                                                                                                                                                                                                                                                      | 09:15                                                                                                                                           |         |                                                                                                                                                                                                              |
| MISSED JUMPER by KONATE,BAKARY                                                                                                                                                                                                                                                                                                                                                      | 08:40                                                                                                                                           |         |                                                                                                                                                                                                              |
|                                                                                                                                                                                                                                                                                                                                                                                     | 08:40                                                                                                                                           |         | REBOUND (DEF) by WEBSTER,TAI                                                                                                                                                                                 |
|                                                                                                                                                                                                                                                                                                                                                                                     | 08:15                                                                                                                                           |         | MISSED 3PTR by PITCHFORD, WALTER                                                                                                                                                                             |
| REBOUND (DEF) by HOLLINS, ANDRE                                                                                                                                                                                                                                                                                                                                                     | 08:15                                                                                                                                           |         |                                                                                                                                                                                                              |
| MISSED JUMPER by HOLLINS,ANDRE                                                                                                                                                                                                                                                                                                                                                      | 08:04                                                                                                                                           |         |                                                                                                                                                                                                              |
| REBOUND (OFF) by KONATE,BAKARY                                                                                                                                                                                                                                                                                                                                                      | 08:04                                                                                                                                           |         |                                                                                                                                                                                                              |
| MISSED JUMPER by KONATE, BAKARY                                                                                                                                                                                                                                                                                                                                                     | 08:00                                                                                                                                           |         |                                                                                                                                                                                                              |
| REBOUND (OFF) by HOLLINS, ANDRE                                                                                                                                                                                                                                                                                                                                                     | 08:00<br>07:47                                                                                                                                  |         | FOLII by DETTEMAY TEDDANI                                                                                                                                                                                    |
| TIMEOUT MEDIA                                                                                                                                                                                                                                                                                                                                                                       | 07:47                                                                                                                                           |         | FOUL by PETTEWAY,TERRAN                                                                                                                                                                                      |
| SUB IN: ELIASON,ELLIOTT                                                                                                                                                                                                                                                                                                                                                             | 07:47                                                                                                                                           |         |                                                                                                                                                                                                              |
| SUB OUT: KONATE,BAKARY                                                                                                                                                                                                                                                                                                                                                              | 07:47                                                                                                                                           |         |                                                                                                                                                                                                              |
|                                                                                                                                                                                                                                                                                                                                                                                     | 07:47                                                                                                                                           |         | SUB IN: SMITH,TARIN                                                                                                                                                                                          |
|                                                                                                                                                                                                                                                                                                                                                                                     | 07:47                                                                                                                                           |         | SUB IN: SHIELDS, SHAVON                                                                                                                                                                                      |
|                                                                                                                                                                                                                                                                                                                                                                                     | 07:47                                                                                                                                           |         | SUB OUT: PETTEWAY, TERRAN                                                                                                                                                                                    |
|                                                                                                                                                                                                                                                                                                                                                                                     | 07:47                                                                                                                                           |         | SUB OUT: WEBSTER,TAI                                                                                                                                                                                         |
| MISSED JUMPER by MATHIEU, DEANDRE                                                                                                                                                                                                                                                                                                                                                   | 07:24                                                                                                                                           |         |                                                                                                                                                                                                              |
|                                                                                                                                                                                                                                                                                                                                                                                     | 07:24                                                                                                                                           |         | REBOUND (DEF) by RIVERS,DAVID                                                                                                                                                                                |
|                                                                                                                                                                                                                                                                                                                                                                                     | 07:13 17-                                                                                                                                       | 10 H 7  | GOOD! JUMPER by PITCHFORD, WALTER                                                                                                                                                                            |
| FOUR L. MATUREU DE ANDRE                                                                                                                                                                                                                                                                                                                                                            | 07:13                                                                                                                                           |         | ASSIST by SMITH, TARIN                                                                                                                                                                                       |
| FOUL by MATHIEU, DEANDRE                                                                                                                                                                                                                                                                                                                                                            | 07:13                                                                                                                                           | 10      | OOOD! ET his DITOUEORD WALTER                                                                                                                                                                                |
| GOOD! JUMPER by ELIASON,ELLIOTT                                                                                                                                                                                                                                                                                                                                                     | 07:13 18-<br>06:54 18-                                                                                                                          |         | GOOD! FT by PITCHFORD,WALTER                                                                                                                                                                                 |
| GOOD: SOWI ETT BY ELIAGON, ELLIOTT                                                                                                                                                                                                                                                                                                                                                  | 06:54                                                                                                                                           | 110     | FOUL by RIVERS,DAVID                                                                                                                                                                                         |
| MISSED FT by ELIASON,ELLIOTT                                                                                                                                                                                                                                                                                                                                                        | 06:54                                                                                                                                           |         | TOOL BY THVEHO, DAVID                                                                                                                                                                                        |
| modes it by Elinosin, Elliott                                                                                                                                                                                                                                                                                                                                                       | 06:54                                                                                                                                           |         | REBOUND (DEF) by PITCHFORD, WALTER                                                                                                                                                                           |
| SUB IN: KING,JOEY                                                                                                                                                                                                                                                                                                                                                                   | 06:54                                                                                                                                           |         | ` , , ,                                                                                                                                                                                                      |
|                                                                                                                                                                                                                                                                                                                                                                                     | 06:54                                                                                                                                           |         |                                                                                                                                                                                                              |
|                                                                                                                                                                                                                                                                                                                                                                                     |                                                                                                                                                 |         |                                                                                                                                                                                                              |
|                                                                                                                                                                                                                                                                                                                                                                                     | 06:15                                                                                                                                           |         | MISSED JUMPER by RIVERS, DAVID                                                                                                                                                                               |
| SUB OUT: DIEDHIOU,GASTON REBOUND (DEF) by HOLLINS,ANDRE                                                                                                                                                                                                                                                                                                                             |                                                                                                                                                 |         | MISSED JUMPER by RIVERS, DAVID                                                                                                                                                                               |
| SUB OUT: DIEDHIOU,GASTON                                                                                                                                                                                                                                                                                                                                                            | 06:15                                                                                                                                           | .15 H 3 | MISSED JUMPER by RIVERS,DAVID                                                                                                                                                                                |
| SUB OUT: DIEDHIOU,GASTON REBOUND (DEF) by HOLLINS,ANDRE                                                                                                                                                                                                                                                                                                                             | 06:15<br>06:15<br>06:09 18-<br>06:09                                                                                                            | 15 НЗ   |                                                                                                                                                                                                              |
| SUB OUT: DIEDHIOU,GASTON REBOUND (DEF) by HOLLINS,ANDRE GOOD! 3PTR by HOLLINS,ANDRE                                                                                                                                                                                                                                                                                                 | 06:15<br>06:15<br>06:09<br>18-<br>06:09<br>06:08                                                                                                | 15 H3   | TIMEOUT 30SEC                                                                                                                                                                                                |
| SUB OUT: DIEDHIOU,GASTON REBOUND (DEF) by HOLLINS,ANDRE GOOD! 3PTR by HOLLINS,ANDRE                                                                                                                                                                                                                                                                                                 | 06:15<br>06:15<br>06:09<br>18-<br>06:09<br>06:08<br>06:08                                                                                       | 15 H3   | TIMEOUT 30SEC<br>SUB IN: WEBSTER,TAI                                                                                                                                                                         |
| SUB OUT: DIEDHIOU,GASTON  REBOUND (DEF) by HOLLINS,ANDRE  GOOD! 3PTR by HOLLINS,ANDRE  ASSIST by MATHIEU,DEANDRE                                                                                                                                                                                                                                                                    | 06:15<br>06:15<br>06:09<br>18-<br>06:09<br>06:08<br>06:08                                                                                       | :15 H3  | TIMEOUT 30SEC                                                                                                                                                                                                |
| SUB OUT: DIEDHIOU,GASTON REBOUND (DEF) by HOLLINS,ANDRE GOOD! 3PTR by HOLLINS,ANDRE ASSIST by MATHIEU,DEANDRE                                                                                                                                                                                                                                                                       | 06:15<br>06:15<br>06:09<br>18-<br>06:09<br>06:08<br>06:08<br>06:08                                                                              |         | TIMEOUT 30SEC<br>SUB IN: WEBSTER,TAI<br>SUB OUT: RIVERS,DAVID                                                                                                                                                |
| SUB OUT: DIEDHIOU,GASTON REBOUND (DEF) by HOLLINS,ANDRE GOOD! 3PTR by HOLLINS,ANDRE ASSIST by MATHIEU,DEANDRE FOUL by MASON,NATE                                                                                                                                                                                                                                                    | 06:15<br>06:15<br>06:09<br>18-<br>06:09<br>06:08<br>06:08<br>06:08<br>05:58                                                                     |         | TIMEOUT 30SEC<br>SUB IN: WEBSTER,TAI                                                                                                                                                                         |
| SUB OUT: DIEDHIOU,GASTON REBOUND (DEF) by HOLLINS,ANDRE GOOD! 3PTR by HOLLINS,ANDRE ASSIST by MATHIEU,DEANDRE FOUL by MASON,NATE                                                                                                                                                                                                                                                    | 06:15<br>06:15<br>06:09<br>18-<br>06:09<br>06:08<br>06:08<br>06:08                                                                              |         | TIMEOUT 30SEC<br>SUB IN: WEBSTER,TAI<br>SUB OUT: RIVERS,DAVID<br>GOODI JUMPER by SMITH,TARIN                                                                                                                 |
| SUB OUT: DIEDHIOU,GASTON REBOUND (DEF) by HOLLINS,ANDRE GOOD! 3PTR by HOLLINS,ANDRE ASSIST by MATHIEU,DEANDRE FOUL by MASON,NATE                                                                                                                                                                                                                                                    | 06:15<br>06:15<br>06:09<br>18-<br>06:09<br>06:08<br>06:08<br>06:08<br>05:58<br>05:53<br>20-                                                     |         | TIMEOUT 30SEC<br>SUB IN: WEBSTER,TAI<br>SUB OUT: RIVERS,DAVID                                                                                                                                                |
| SUB OUT: DIEDHIOU,GASTON  REBOUND (DEF) by HOLLINS,ANDRE  GOODI 3PTR by HOLLINS,ANDRE  ASSIST by MATHIEU,DEANDRE  FOUL by MASON,NATE  MISSED JUMPER by MASON,NATE                                                                                                                                                                                                                   | 06:15<br>06:15<br>06:09<br>18-<br>06:09<br>06:08<br>06:08<br>06:08<br>05:58<br>05:53<br>20-                                                     |         | TIMEOUT 30SEC<br>SUB IN: WEBSTER,TAI<br>SUB OUT: RIVERS,DAVID<br>GOOD! JUMPER by SMITH,TARIN<br>REBOUND (DEF) by PITCHFORD,WALTER                                                                            |
| SUB OUT: DIEDHIOU,GASTON  REBOUND (DEF) by HOLLINS,ANDRE  GOOD! 3PTR by HOLLINS,ANDRE  ASSIST by MATHIEU,DEANDRE  FOUL by MASON,NATE  MISSED JUMPER by MASON,NATE  REBOUND (DEF) by MATHIEU,DEANDRE                                                                                                                                                                                 | 06:15 06:09 18: 06:09 06:08 06:08 06:08 05:58 05:53 20: 05:41 05:41                                                                             |         | TIMEOUT 30SEC<br>SUB IN: WEBSTER,TAI<br>SUB OUT: RIVERS,DAVID<br>GOOD! JUMPER by SMITH,TARIN<br>REBOUND (DEF) by PITCHFORD,WALTER                                                                            |
| SUB OUT: DIEDHIOU,GASTON  REBOUND (DEF) by HOLLINS,ANDRE GOOD! 3PTR by HOLLINS,ANDRE ASSIST by MATHIEU,DEANDRE  FOUL by MASON,NATE  MISSED JUMPER by MASON,NATE  REBOUND (DEF) by MATHIEU,DEANDRE  MISSED 3PTR by HOLLINS,ANDRE                                                                                                                                                     | 06:15 06:09 18: 06:09 06:08 06:08 06:08 05:58 05:53 20: 05:41 05:41 05:31                                                                       |         | TIMEOUT 30SEC<br>SUB IN: WEBSTER,TAI<br>SUB OUT: RIVERS,DAVID<br>GOOD! JUMPER by SMITH,TARIN<br>REBOUND (DEF) by PITCHFORD,WALTER                                                                            |
| SUB OUT: DIEDHIOU,GASTON  REBOUND (DEF) by HOLLINS,ANDRE GOOD! 3PTR by HOLLINS,ANDRE ASSIST by MATHIEU,DEANDRE  FOUL by MASON,NATE  MISSED JUMPER by MASON,NATE  REBOUND (DEF) by MATHIEU,DEANDRE  MISSED 3PTR by HOLLINS,ANDRE                                                                                                                                                     | 06:15 06:09 18- 06:09 06:08 06:08 06:08 05:58 05:53 05:41 05:41 05:31 05:31 05:26 05:26                                                         | .15 H 5 | TIMEOUT 30SEC<br>SUB IN: WEBSTER,TAI<br>SUB OUT: RIVERS,DAVID<br>GOOD! JUMPER by SMITH,TARIN<br>REBOUND (DEF) by PITCHFORD,WALTER                                                                            |
| SUB OUT: DIEDHIOU,GASTON  REBOUND (DEF) by HOLLINS,ANDRE GOOD! 3PTR by HOLLINS,ANDRE ASSIST by MATHIEU,DEANDRE  FOUL by MASON,NATE  MISSED JUMPER by MASON,NATE  REBOUND (DEF) by MATHIEU,DEANDRE  MISSED 3PTR by HOLLINS,ANDRE REBOUND (OFF) by ELIASON,ELLIOTT  GOOD! FT by ELIASON,ELLIOTT                                                                                       | 06:15 06:09 18- 06:09 06:08 06:08 06:08 05:58 05:53 05:41 05:41 05:31 05:31 05:26 05:26 05:23 05:23                                             | .15 H 5 | TIMEOUT 30SEC SUB IN: WEBSTER,TAI SUB OUT: RIVERS,DAVID  GOOD! JUMPER by SMITH,TARIN  REBOUND (DEF) by PITCHFORD,WALTER  MISSED LAYUP by SMITH,TARIN                                                         |
| SUB OUT: DIEDHIOU,GASTON  REBOUND (DEF) by HOLLINS,ANDRE GOOD! 3PTR by HOLLINS,ANDRE ASSIST by MATHIEU,DEANDRE  FOUL by MASON,NATE  MISSED JUMPER by MASON,NATE  REBOUND (DEF) by MATHIEU,DEANDRE  MISSED 3PTR by HOLLINS,ANDRE REBOUND (OFF) by ELIASON,ELLIOTT  GOOD! FT by ELIASON,ELLIOTT                                                                                       | 06:15 06:09 06:09 06:09 06:08 06:08 06:08 05:58 05:53 05:41 05:41 05:31 05:31 05:26 05:26 05:23 05:23                                           | .15 H 5 | TIMEOUT 30SEC SUB IN: WEBSTER,TAI SUB OUT: RIVERS,DAVID GOODI JUMPER by SMITH,TARIN REBOUND (DEF) by PITCHFORD,WALTER MISSED LAYUP by SMITH,TARIN FOUL by PITCHFORD,WALTER                                   |
| SUB OUT: DIEDHIOU,GASTON  REBOUND (DEF) by HOLLINS,ANDRE  GOOD! 3PTR by HOLLINS,ANDRE  ASSIST by MATHIEU,DEANDRE  FOUL by MASON,NATE  MISSED JUMPER by MASON,NATE  REBOUND (DEF) by MATHIEU,DEANDRE  MISSED 3PTR by HOLLINS,ANDRE  REBOUND (OFF) by ELIASON,ELLIOTT  GOOD! FT by ELIASON,ELLIOTT  MISSED FT by ELIASON,ELLIOTT                                                      | 06:15 06:09 06:09 06:09 06:08 06:08 06:08 05:58 05:53 20 05:41 05:41 05:31 05:31 05:26 05:26 05:23 05:23 05:23                                  | .15 H 5 | TIMEOUT 30SEC SUB IN: WEBSTER,TAI SUB OUT: RIVERS,DAVID  GOOD! JUMPER by SMITH,TARIN  REBOUND (DEF) by PITCHFORD,WALTER  MISSED LAYUP by SMITH,TARIN                                                         |
| SUB OUT: DIEDHIOU,GASTON  REBOUND (DEF) by HOLLINS,ANDRE  GOOD! 3PTR by HOLLINS,ANDRE  ASSIST by MATHIEU,DEANDRE  FOUL by MASON,NATE  MISSED JUMPER by MASON,NATE  REBOUND (DEF) by MATHIEU,DEANDRE  MISSED 3PTR by HOLLINS,ANDRE  REBOUND (OFF) by ELIASON,ELLIOTT  GOOD! FT by ELIASON,ELLIOTT  MISSED FT by ELIASON,ELLIOTT  SUB IN: MORRIS,CARLOS                               | 06:15 06:09 18:06:09 06:08 06:08 06:08 06:08 05:58 05:53 20:05:41 05:41 05:31 05:31 05:26 05:26 05:23 05:23 05:23 05:23 05:23                   | .15 H 5 | TIMEOUT 30SEC SUB IN: WEBSTER,TAI SUB OUT: RIVERS,DAVID GOODI JUMPER by SMITH,TARIN REBOUND (DEF) by PITCHFORD,WALTER MISSED LAYUP by SMITH,TARIN FOUL by PITCHFORD,WALTER                                   |
| SUB OUT: DIEDHIOU,GASTON  REBOUND (DEF) by HOLLINS,ANDRE  GOOD! 3PTR by HOLLINS,ANDRE  ASSIST by MATHIEU,DEANDRE  FOUL by MASON,NATE  MISSED JUMPER by MASON,NATE  REBOUND (DEF) by MATHIEU,DEANDRE  MISSED 3PTR by HOLLINS,ANDRE  REBOUND (OFF) by ELIASON,ELLIOTT  GOOD! FT by ELIASON,ELLIOTT  MISSED FT by ELIASON,ELLIOTT  MISSED FT by ELIASON,ELLIOTT  SUB IN: MORRIS,CARLOS | 06:15 06:09 18: 06:09 18: 06:09 06:08 06:08 06:08 05:58 05:53 20: 05:41 05:41 05:31 05:31 05:26 05:26 05:23 05:23 05:23 05:23 05:23 05:23 05:23 | .15 H 5 | TIMEOUT 30SEC SUB IN: WEBSTER,TAI SUB OUT: RIVERS,DAVID GOOD! JUMPER by SMITH,TARIN REBOUND (DEF) by PITCHFORD,WALTER MISSED LAYUP by SMITH,TARIN FOUL by PITCHFORD,WALTER REBOUND (DEF) by PITCHFORD,WALTER |
| SUB OUT: DIEDHIOU,GASTON  REBOUND (DEF) by HOLLINS,ANDRE  GOOD! 3PTR by HOLLINS,ANDRE  ASSIST by MATHIEU,DEANDRE  FOUL by MASON,NATE  MISSED JUMPER by MASON,NATE  REBOUND (DEF) by MATHIEU,DEANDRE  MISSED 3PTR by HOLLINS,ANDRE  REBOUND (OFF) by ELIASON,ELLIOTT  GOOD! FT by ELIASON,ELLIOTT  MISSED FT by ELIASON,ELLIOTT                                                      | 06:15 06:09 18:06:09 06:08 06:08 06:08 06:08 05:58 05:53 20:05:41 05:41 05:31 05:31 05:26 05:26 05:23 05:23 05:23 05:23 05:23                   | .15 H 5 | TIMEOUT 30SEC SUB IN: WEBSTER,TAI SUB OUT: RIVERS,DAVID GOODI JUMPER by SMITH,TARIN REBOUND (DEF) by PITCHFORD,WALTER MISSED LAYUP by SMITH,TARIN FOUL by PITCHFORD,WALTER                                   |