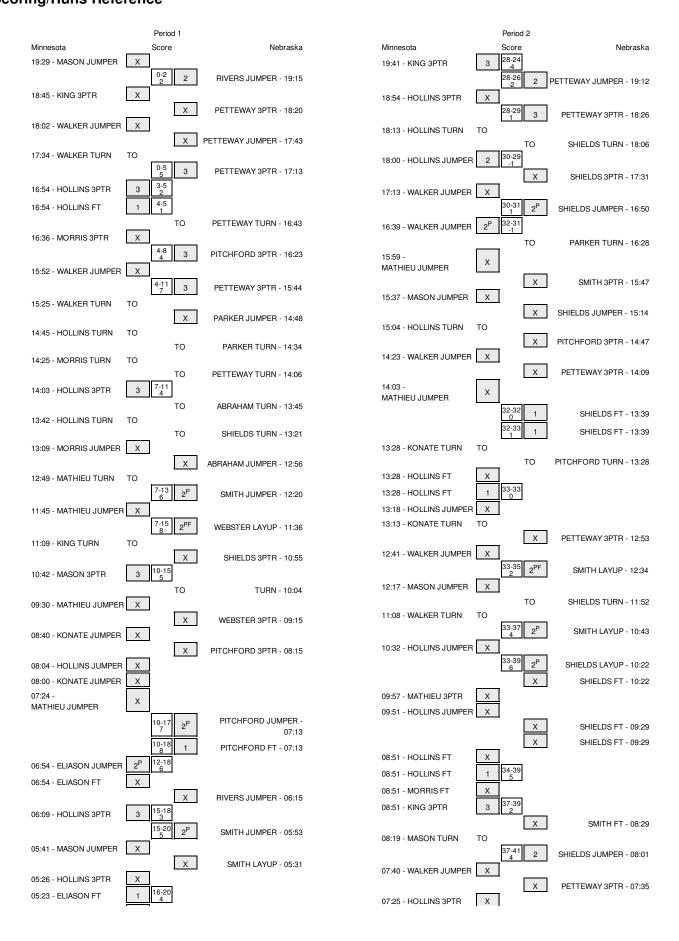

## Minnesota vs Nebraska 1/20/2015; 7:36 p.m. at Pinnacle Bank Arena (Lincoln, Neb.) Period 1 Play-By-Play

| HOME: Nebrasi                                  | Margin | Score | Time           | VISITORS: Minnesota                                |
|------------------------------------------------|--------|-------|----------------|----------------------------------------------------|
| HOME. NEDIGO                                   | wargin | 30016 | 19:29          | MISSED JUMPER by MASON,NATE                        |
| REBOUND (DEF) by RIVERS,DAV                    |        |       | 19:29          | , , ,                                              |
| GOOD! JUMPER by RIVERS,DAV                     | H 2    | 2-0   | 19:15          |                                                    |
| ASSIST by PARKER,BENN                          |        |       | 19:15          |                                                    |
|                                                |        |       | 18:45          | MISSED 3PTR by KING,JOEY                           |
| REBOUND (DEF) by PETTEWAY, TERRA               |        |       | 18:45          |                                                    |
| MISSED 3PTR by PETTEWAY, TERRA                 |        |       | 18:20          |                                                    |
|                                                |        |       | 18:20          | REBOUND (DEF) by MASON,NATE                        |
|                                                |        |       | 18:02          | MISSED JUMPER by WALKER,MAURICE                    |
| REBOUND (DEF) by PARKER,BENN                   |        |       | 18:02          |                                                    |
| MISSED JUMPER by PETTEWAY, TERRA               |        |       | 17:43          |                                                    |
|                                                |        |       | 17:43          | REBOUND (DEF) by WALKER, MAURICE                   |
|                                                |        |       | 17:34          | FOUL by WALKER,MAURICE                             |
|                                                |        |       | 17:34          | TURNOVER by WALKER,MAURICE                         |
| GOOD! 3PTR by PETTEWAY,TERRA                   | H 5    | 5-0   | 17:13          |                                                    |
| ASSIST by SHIELDS, SHAVO                       |        |       | 17:13          |                                                    |
| FOUL by RIVERS,DAV                             |        |       | 16:57          |                                                    |
|                                                | H 2    | 5-3   | 16:54          | GOOD! 3PTR by HOLLINS,ANDRE                        |
|                                                |        |       | 16:54          | ASSIST by MORRIS,CARLOS                            |
| FOUL by PETTEWAY, TERRA                        |        |       | 16:54          |                                                    |
|                                                | H 1    | 5-4   | 16:54          | GOOD! FT by HOLLINS,ANDRE                          |
| TURNOVER by PETTEWAY, TERRA                    |        |       | 16:43          |                                                    |
|                                                |        |       | 16:42          | STEAL by MORRIS,CARLOS                             |
|                                                |        |       | 16:36          | MISSED 3PTR by MORRIS, CARLOS                      |
| REBOUND (DEF) by PETTEWAY, TERRA               |        |       | 16:36          |                                                    |
| GOOD! 3PTR by PITCHFORD, WALTE                 | H 4    | 8-4   | 16:23          |                                                    |
| ASSIST by SHIELDS, SHAVO                       |        |       | 16:23          |                                                    |
|                                                |        |       | 15:52          | MISSED JUMPER by WALKER,MAURICE                    |
| REBOUND (DEF) by PITCHFORD, WALTE              |        |       | 15:52          |                                                    |
| GOOD! 3PTR by PETTEWAY,TERRA                   | H 7    | 11-4  | 15:44          |                                                    |
|                                                |        |       | 15:25          | FOUL by WALKER,MAURICE                             |
|                                                |        |       | 15:25          | TURNOVER by WALKER, MAURICE                        |
| TIMEOUT MED                                    |        |       | 15:25          |                                                    |
|                                                |        |       | 15:25          | SUB IN: KONATE,BAKARY                              |
|                                                |        |       | 15:25          | SUB OUT: WALKER,MAURICE                            |
| SUB IN: ABRAHAM,MOSE                           |        |       | 15:25          |                                                    |
| SUB OUT: PITCHFORD, WALTE                      |        |       | 15:25          |                                                    |
| MISSED JUMPER by PARKER,BENN                   |        |       | 14:48          |                                                    |
|                                                |        |       | 14:48          | BLOCK by KONATE,BAKARY                             |
|                                                |        |       | 14:46          | REBOUND (DEF) by KONATE,BAKARY                     |
|                                                |        |       | 14:45          | FOUL by HOLLINS,ANDRE                              |
|                                                |        |       | 14:45          | TURNOVER by HOLLINS, ANDRE                         |
|                                                |        |       | 14:45          | SUB IN: MATHIEU, DEANDRE                           |
|                                                |        |       | 14:45          | SUB OUT: MASON,NATE                                |
| TURNOVER by PARKER,BENN                        |        |       | 14:34          |                                                    |
|                                                |        |       | 14:33          | STEAL by HOLLINS,ANDRE                             |
|                                                |        |       | 14:25          | TURNOVER by MORRIS, CARLOS                         |
| SUB IN: SMITH,TAR                              |        |       | 14:25          |                                                    |
| SUB OUT: PARKER,BENN                           |        |       | 14:25          |                                                    |
| TURNOVER by PETTEWAY, TERRA                    |        |       | 14:06          |                                                    |
|                                                |        |       | 14:05          | STEAL by HOLLINS,ANDRE                             |
|                                                | H 4    | 11-7  | 14:03          | GOOD! 3PTR by HOLLINS,ANDRE                        |
|                                                |        |       | 14:03          | ASSIST by MATHIEU,DEANDRE                          |
| TURNOVER by ABRAHAM, MOSE                      |        |       | 13:45          |                                                    |
|                                                |        |       | 13:45          | STEAL by MATHIEU, DEANDRE                          |
|                                                |        |       | 13:42          | TURNOVER by HOLLINS, ANDRE                         |
|                                                |        |       | 13:42          | SUB IN: BUGGS,CHARLES                              |
|                                                |        |       | 13:42          | SUB OUT: KING,JOEY                                 |
| SUB IN: WEBSTER,T                              |        |       | 13:42          |                                                    |
| SUB OUT: PETTEWAY,TERRA                        |        |       | 13:42          |                                                    |
| TURNOVER by SHIELDS, SHAVO                     |        |       | 13:21          |                                                    |
| , , , , , , , , , , , , , , , , , , ,          |        |       | 13:21          | STEAL by MORRIS, CARLOS                            |
|                                                |        |       | 13:09          | MISSED JUMPER by MORRIS, CARLOS                    |
| REBOUND (DEF) by WEBSTER,T                     |        |       | 13:09          |                                                    |
| MISSED JUMPER by ABRAHAM, MOSE                 |        |       | 12:56          |                                                    |
|                                                |        |       | 12:56          | REBOUND (DEF) by KONATE,BAKARY                     |
|                                                |        |       | 12:49          | TURNOVER by MATHIEU, DEANDRE                       |
|                                                |        |       | 12:49          | SUB IN: MASON,NATE                                 |
|                                                |        |       | 12:49          | SUB IN: KING,JOEY                                  |
|                                                |        |       |                |                                                    |
|                                                |        |       | 12:49          |                                                    |
|                                                |        |       | 12:49<br>12:49 | SUB OUT: HOLLINS,ANDRE                             |
| SUB IN: PITCHFORD,WALTE                        |        |       |                | SUB OUT: HOLLINS,ANDRE                             |
| SUB IN: PITCHFORD,WALTE<br>SUB IN: SMITH,LESLE |        |       | 12:49          | SUB OUT: HOLLINS, ANDRE<br>SUB OUT: MORRIS, CARLOS |

|                                                                                                                                                                                                                                                                                                                                                                                     | 12:49                                                                                                                                           |         | SUB OUT: ABRAHAM,MOSES                                                                                                                                                                                       |
|-------------------------------------------------------------------------------------------------------------------------------------------------------------------------------------------------------------------------------------------------------------------------------------------------------------------------------------------------------------------------------------|-------------------------------------------------------------------------------------------------------------------------------------------------|---------|--------------------------------------------------------------------------------------------------------------------------------------------------------------------------------------------------------------|
|                                                                                                                                                                                                                                                                                                                                                                                     | 12:20 13                                                                                                                                        | -7 H 6  | GOOD! JUMPER by SMITH,LESLEE                                                                                                                                                                                 |
|                                                                                                                                                                                                                                                                                                                                                                                     | 12:20                                                                                                                                           |         | ASSIST by WEBSTER,TAI                                                                                                                                                                                        |
| MISSED JUMPER by MATHIEU, DEANDRE                                                                                                                                                                                                                                                                                                                                                   | 11:45                                                                                                                                           |         |                                                                                                                                                                                                              |
|                                                                                                                                                                                                                                                                                                                                                                                     | 11:45                                                                                                                                           |         | REBOUND (DEF) by SHIELDS,SHAVON                                                                                                                                                                              |
|                                                                                                                                                                                                                                                                                                                                                                                     | 11:36 15<br>11:36                                                                                                                               | -7 H 8  | GOOD! LAYUP by WEBSTER,TAI<br>ASSIST by SHIELDS,SHAVON                                                                                                                                                       |
| FURNOVER by KING,JOEY                                                                                                                                                                                                                                                                                                                                                               | 11:09                                                                                                                                           |         | Addid't by diffeeds, diffeedit                                                                                                                                                                               |
|                                                                                                                                                                                                                                                                                                                                                                                     | 11:08                                                                                                                                           |         | STEAL by SHIELDS, SHAVON                                                                                                                                                                                     |
|                                                                                                                                                                                                                                                                                                                                                                                     | 10:55                                                                                                                                           |         | MISSED 3PTR by SHIELDS, SHAVON                                                                                                                                                                               |
| REBOUND (DEF) by MATHIEU, DEANDRE                                                                                                                                                                                                                                                                                                                                                   | 10:55                                                                                                                                           |         |                                                                                                                                                                                                              |
|                                                                                                                                                                                                                                                                                                                                                                                     | 10:44                                                                                                                                           |         | FOUL by SMITH, TARIN                                                                                                                                                                                         |
| TIMEOUT MEDIA                                                                                                                                                                                                                                                                                                                                                                       | 10:44                                                                                                                                           |         |                                                                                                                                                                                                              |
| SUB IN: DIEDHIOU,GASTON                                                                                                                                                                                                                                                                                                                                                             | 10:44                                                                                                                                           |         |                                                                                                                                                                                                              |
| SUB OUT: KING,JOEY                                                                                                                                                                                                                                                                                                                                                                  | 10:44                                                                                                                                           |         | CUD IN DETTEWAY TERRAN                                                                                                                                                                                       |
|                                                                                                                                                                                                                                                                                                                                                                                     | 10:44<br>10:44                                                                                                                                  |         | SUB IN: PETTEWAY,TERRAN<br>SUB OUT: SHIELDS,SHAVON                                                                                                                                                           |
| GOOD! 3PTR by MASON,NATE                                                                                                                                                                                                                                                                                                                                                            | 10:42 15-                                                                                                                                       | -10 H 5 | 305 301. STILEEBO, STINVON                                                                                                                                                                                   |
| ASSIST by MATHIEU, DEANDRE                                                                                                                                                                                                                                                                                                                                                          | 10:42                                                                                                                                           |         |                                                                                                                                                                                                              |
| •                                                                                                                                                                                                                                                                                                                                                                                   | 10:04                                                                                                                                           |         | TURNOVER by TEAM                                                                                                                                                                                             |
| MISSED JUMPER by MATHIEU, DEANDRE                                                                                                                                                                                                                                                                                                                                                   | 09:30                                                                                                                                           |         |                                                                                                                                                                                                              |
|                                                                                                                                                                                                                                                                                                                                                                                     | 09:30                                                                                                                                           |         | REBOUND (DEF) by PITCHFORD, WALTER                                                                                                                                                                           |
| FOUL by DIEDHIOU,GASTON                                                                                                                                                                                                                                                                                                                                                             | 09:19                                                                                                                                           |         |                                                                                                                                                                                                              |
| SUB IN: HOLLINS, ANDRE                                                                                                                                                                                                                                                                                                                                                              | 09:19                                                                                                                                           |         |                                                                                                                                                                                                              |
| SUB OUT: BUGGS,CHARLES                                                                                                                                                                                                                                                                                                                                                              | 09:19                                                                                                                                           |         |                                                                                                                                                                                                              |
|                                                                                                                                                                                                                                                                                                                                                                                     | 09:19                                                                                                                                           |         | SUB IN: RIVERS,DAVID                                                                                                                                                                                         |
|                                                                                                                                                                                                                                                                                                                                                                                     | 09:19<br>09:19                                                                                                                                  |         | SUB IN: PARKER,BENNY<br>SUB OUT: SMITH,TARIN                                                                                                                                                                 |
|                                                                                                                                                                                                                                                                                                                                                                                     | 09:19                                                                                                                                           |         | SUB OUT: SMITH, TARIN SUB OUT: SMITH, LESLEE                                                                                                                                                                 |
|                                                                                                                                                                                                                                                                                                                                                                                     | 09:15                                                                                                                                           |         | MISSED 3PTR by WEBSTER,TAI                                                                                                                                                                                   |
| REBOUND (DEF) by KONATE,BAKARY                                                                                                                                                                                                                                                                                                                                                      | 09:15                                                                                                                                           |         |                                                                                                                                                                                                              |
| MISSED JUMPER by KONATE,BAKARY                                                                                                                                                                                                                                                                                                                                                      | 08:40                                                                                                                                           |         |                                                                                                                                                                                                              |
|                                                                                                                                                                                                                                                                                                                                                                                     | 08:40                                                                                                                                           |         | REBOUND (DEF) by WEBSTER,TAI                                                                                                                                                                                 |
|                                                                                                                                                                                                                                                                                                                                                                                     | 08:15                                                                                                                                           |         | MISSED 3PTR by PITCHFORD, WALTER                                                                                                                                                                             |
| REBOUND (DEF) by HOLLINS, ANDRE                                                                                                                                                                                                                                                                                                                                                     | 08:15                                                                                                                                           |         |                                                                                                                                                                                                              |
| MISSED JUMPER by HOLLINS,ANDRE                                                                                                                                                                                                                                                                                                                                                      | 08:04                                                                                                                                           |         |                                                                                                                                                                                                              |
| REBOUND (OFF) by KONATE,BAKARY                                                                                                                                                                                                                                                                                                                                                      | 08:04                                                                                                                                           |         |                                                                                                                                                                                                              |
| MISSED JUMPER by KONATE, BAKARY                                                                                                                                                                                                                                                                                                                                                     | 08:00                                                                                                                                           |         |                                                                                                                                                                                                              |
| REBOUND (OFF) by HOLLINS, ANDRE                                                                                                                                                                                                                                                                                                                                                     | 08:00<br>07:47                                                                                                                                  |         | FOLII by DETTEMAY TEDDANI                                                                                                                                                                                    |
| TIMEOUT MEDIA                                                                                                                                                                                                                                                                                                                                                                       | 07:47                                                                                                                                           |         | FOUL by PETTEWAY,TERRAN                                                                                                                                                                                      |
| SUB IN: ELIASON,ELLIOTT                                                                                                                                                                                                                                                                                                                                                             | 07:47                                                                                                                                           |         |                                                                                                                                                                                                              |
| SUB OUT: KONATE,BAKARY                                                                                                                                                                                                                                                                                                                                                              | 07:47                                                                                                                                           |         |                                                                                                                                                                                                              |
|                                                                                                                                                                                                                                                                                                                                                                                     | 07:47                                                                                                                                           |         | SUB IN: SMITH,TARIN                                                                                                                                                                                          |
|                                                                                                                                                                                                                                                                                                                                                                                     | 07:47                                                                                                                                           |         | SUB IN: SHIELDS, SHAVON                                                                                                                                                                                      |
|                                                                                                                                                                                                                                                                                                                                                                                     | 07:47                                                                                                                                           |         | SUB OUT: PETTEWAY, TERRAN                                                                                                                                                                                    |
|                                                                                                                                                                                                                                                                                                                                                                                     | 07:47                                                                                                                                           |         | SUB OUT: WEBSTER,TAI                                                                                                                                                                                         |
| MISSED JUMPER by MATHIEU, DEANDRE                                                                                                                                                                                                                                                                                                                                                   | 07:24                                                                                                                                           |         |                                                                                                                                                                                                              |
|                                                                                                                                                                                                                                                                                                                                                                                     | 07:24                                                                                                                                           |         | REBOUND (DEF) by RIVERS,DAVID                                                                                                                                                                                |
|                                                                                                                                                                                                                                                                                                                                                                                     | 07:13 17-                                                                                                                                       | 10 H 7  | GOOD! JUMPER by PITCHFORD, WALTER                                                                                                                                                                            |
| FOUR L. MATUREU DE ANDRE                                                                                                                                                                                                                                                                                                                                                            | 07:13                                                                                                                                           |         | ASSIST by SMITH, TARIN                                                                                                                                                                                       |
| FOUL by MATHIEU, DEANDRE                                                                                                                                                                                                                                                                                                                                                            | 07:13                                                                                                                                           | 10      | OOOD! ET his DITOUEORD WALTER                                                                                                                                                                                |
| GOOD! JUMPER by ELIASON,ELLIOTT                                                                                                                                                                                                                                                                                                                                                     | 07:13 18-<br>06:54 18-                                                                                                                          |         | GOOD! FT by PITCHFORD,WALTER                                                                                                                                                                                 |
| GOOD: SOWI ETT BY ELIAGON, ELLIOTT                                                                                                                                                                                                                                                                                                                                                  | 06:54                                                                                                                                           | 110     | FOUL by RIVERS,DAVID                                                                                                                                                                                         |
| MISSED FT by ELIASON,ELLIOTT                                                                                                                                                                                                                                                                                                                                                        | 06:54                                                                                                                                           |         | TOOL BY THVEHO, DAVID                                                                                                                                                                                        |
| modes it by Elinosin, Elliott                                                                                                                                                                                                                                                                                                                                                       | 06:54                                                                                                                                           |         | REBOUND (DEF) by PITCHFORD, WALTER                                                                                                                                                                           |
| SUB IN: KING,JOEY                                                                                                                                                                                                                                                                                                                                                                   | 06:54                                                                                                                                           |         | ` , , ,                                                                                                                                                                                                      |
|                                                                                                                                                                                                                                                                                                                                                                                     | 06:54                                                                                                                                           |         |                                                                                                                                                                                                              |
|                                                                                                                                                                                                                                                                                                                                                                                     |                                                                                                                                                 |         |                                                                                                                                                                                                              |
|                                                                                                                                                                                                                                                                                                                                                                                     | 06:15                                                                                                                                           |         | MISSED JUMPER by RIVERS, DAVID                                                                                                                                                                               |
| SUB OUT: DIEDHIOU,GASTON REBOUND (DEF) by HOLLINS,ANDRE                                                                                                                                                                                                                                                                                                                             |                                                                                                                                                 |         | MISSED JUMPER by RIVERS, DAVID                                                                                                                                                                               |
| SUB OUT: DIEDHIOU,GASTON                                                                                                                                                                                                                                                                                                                                                            | 06:15                                                                                                                                           | .15 H 3 | MISSED JUMPER by RIVERS,DAVID                                                                                                                                                                                |
| SUB OUT: DIEDHIOU,GASTON REBOUND (DEF) by HOLLINS,ANDRE                                                                                                                                                                                                                                                                                                                             | 06:15<br>06:15<br>06:09 18-<br>06:09                                                                                                            | 15 НЗ   |                                                                                                                                                                                                              |
| SUB OUT: DIEDHIOU,GASTON REBOUND (DEF) by HOLLINS,ANDRE GOOD! 3PTR by HOLLINS,ANDRE                                                                                                                                                                                                                                                                                                 | 06:15<br>06:15<br>06:09<br>18-<br>06:09<br>06:08                                                                                                | 15 H3   | TIMEOUT 30SEC                                                                                                                                                                                                |
| SUB OUT: DIEDHIOU,GASTON REBOUND (DEF) by HOLLINS,ANDRE GOOD! 3PTR by HOLLINS,ANDRE                                                                                                                                                                                                                                                                                                 | 06:15<br>06:15<br>06:09<br>18-<br>06:09<br>06:08<br>06:08                                                                                       | 15 H3   | TIMEOUT 30SEC<br>SUB IN: WEBSTER,TAI                                                                                                                                                                         |
| SUB OUT: DIEDHIOU,GASTON  REBOUND (DEF) by HOLLINS,ANDRE  GOOD! 3PTR by HOLLINS,ANDRE  ASSIST by MATHIEU,DEANDRE                                                                                                                                                                                                                                                                    | 06:15<br>06:15<br>06:09<br>18-<br>06:09<br>06:08<br>06:08                                                                                       | :15 H3  | TIMEOUT 30SEC                                                                                                                                                                                                |
| SUB OUT: DIEDHIOU,GASTON REBOUND (DEF) by HOLLINS,ANDRE GOOD! 3PTR by HOLLINS,ANDRE ASSIST by MATHIEU,DEANDRE                                                                                                                                                                                                                                                                       | 06:15<br>06:15<br>06:09<br>18-<br>06:09<br>06:08<br>06:08<br>06:08                                                                              |         | TIMEOUT 30SEC<br>SUB IN: WEBSTER,TAI<br>SUB OUT: RIVERS,DAVID                                                                                                                                                |
| SUB OUT: DIEDHIOU,GASTON REBOUND (DEF) by HOLLINS,ANDRE GOOD! 3PTR by HOLLINS,ANDRE ASSIST by MATHIEU,DEANDRE FOUL by MASON,NATE                                                                                                                                                                                                                                                    | 06:15<br>06:15<br>06:09<br>18-<br>06:09<br>06:08<br>06:08<br>06:08<br>05:58                                                                     |         | TIMEOUT 30SEC<br>SUB IN: WEBSTER,TAI                                                                                                                                                                         |
| SUB OUT: DIEDHIOU,GASTON REBOUND (DEF) by HOLLINS,ANDRE GOOD! 3PTR by HOLLINS,ANDRE ASSIST by MATHIEU,DEANDRE FOUL by MASON,NATE                                                                                                                                                                                                                                                    | 06:15<br>06:15<br>06:09<br>18-<br>06:09<br>06:08<br>06:08<br>06:08                                                                              |         | TIMEOUT 30SEC<br>SUB IN: WEBSTER,TAI<br>SUB OUT: RIVERS,DAVID<br>GOODI JUMPER by SMITH,TARIN                                                                                                                 |
| SUB OUT: DIEDHIOU,GASTON REBOUND (DEF) by HOLLINS,ANDRE GOOD! 3PTR by HOLLINS,ANDRE ASSIST by MATHIEU,DEANDRE FOUL by MASON,NATE                                                                                                                                                                                                                                                    | 06:15<br>06:15<br>06:09<br>18-<br>06:09<br>06:08<br>06:08<br>06:08<br>05:58<br>05:53<br>20-                                                     |         | TIMEOUT 30SEC<br>SUB IN: WEBSTER,TAI<br>SUB OUT: RIVERS,DAVID                                                                                                                                                |
| SUB OUT: DIEDHIOU,GASTON  REBOUND (DEF) by HOLLINS,ANDRE  GOODI 3PTR by HOLLINS,ANDRE  ASSIST by MATHIEU,DEANDRE  FOUL by MASON,NATE  MISSED JUMPER by MASON,NATE                                                                                                                                                                                                                   | 06:15<br>06:15<br>06:09<br>18-<br>06:09<br>06:08<br>06:08<br>06:08<br>05:58<br>05:53<br>20-                                                     |         | TIMEOUT 30SEC<br>SUB IN: WEBSTER,TAI<br>SUB OUT: RIVERS,DAVID<br>GOOD! JUMPER by SMITH,TARIN<br>REBOUND (DEF) by PITCHFORD,WALTER                                                                            |
| SUB OUT: DIEDHIOU,GASTON  REBOUND (DEF) by HOLLINS,ANDRE  GOOD! 3PTR by HOLLINS,ANDRE  ASSIST by MATHIEU,DEANDRE  FOUL by MASON,NATE  MISSED JUMPER by MASON,NATE  REBOUND (DEF) by MATHIEU,DEANDRE                                                                                                                                                                                 | 06:15 06:09 18: 06:09 06:08 06:08 06:08 05:58 05:53 20: 05:41 05:41                                                                             |         | TIMEOUT 30SEC<br>SUB IN: WEBSTER,TAI<br>SUB OUT: RIVERS,DAVID<br>GOOD! JUMPER by SMITH,TARIN<br>REBOUND (DEF) by PITCHFORD,WALTER                                                                            |
| SUB OUT: DIEDHIOU,GASTON  REBOUND (DEF) by HOLLINS,ANDRE GOOD! 3PTR by HOLLINS,ANDRE ASSIST by MATHIEU,DEANDRE  FOUL by MASON,NATE  MISSED JUMPER by MASON,NATE  REBOUND (DEF) by MATHIEU,DEANDRE  MISSED 3PTR by HOLLINS,ANDRE                                                                                                                                                     | 06:15 06:09 18: 06:09 06:08 06:08 06:08 05:58 05:53 20: 05:41 05:41 05:31                                                                       |         | TIMEOUT 30SEC<br>SUB IN: WEBSTER,TAI<br>SUB OUT: RIVERS,DAVID<br>GOOD! JUMPER by SMITH,TARIN<br>REBOUND (DEF) by PITCHFORD,WALTER                                                                            |
| SUB OUT: DIEDHIOU,GASTON  REBOUND (DEF) by HOLLINS,ANDRE GOOD! 3PTR by HOLLINS,ANDRE ASSIST by MATHIEU,DEANDRE  FOUL by MASON,NATE  MISSED JUMPER by MASON,NATE  REBOUND (DEF) by MATHIEU,DEANDRE  MISSED 3PTR by HOLLINS,ANDRE                                                                                                                                                     | 06:15 06:09 18- 06:09 06:08 06:08 06:08 05:58 05:53 05:41 05:41 05:31 05:31 05:26 05:26                                                         | .15 H 5 | TIMEOUT 30SEC<br>SUB IN: WEBSTER,TAI<br>SUB OUT: RIVERS,DAVID<br>GOOD! JUMPER by SMITH,TARIN<br>REBOUND (DEF) by PITCHFORD,WALTER                                                                            |
| SUB OUT: DIEDHIOU,GASTON  REBOUND (DEF) by HOLLINS,ANDRE GOOD! 3PTR by HOLLINS,ANDRE ASSIST by MATHIEU,DEANDRE  FOUL by MASON,NATE  MISSED JUMPER by MASON,NATE  REBOUND (DEF) by MATHIEU,DEANDRE  MISSED 3PTR by HOLLINS,ANDRE REBOUND (OFF) by ELIASON,ELLIOTT  GOOD! FT by ELIASON,ELLIOTT                                                                                       | 06:15 06:09 18- 06:09 06:08 06:08 06:08 05:58 05:53 05:41 05:41 05:31 05:31 05:26 05:26 05:23 05:23                                             | .15 H 5 | TIMEOUT 30SEC SUB IN: WEBSTER,TAI SUB OUT: RIVERS,DAVID  GOOD! JUMPER by SMITH,TARIN  REBOUND (DEF) by PITCHFORD,WALTER  MISSED LAYUP by SMITH,TARIN                                                         |
| SUB OUT: DIEDHIOU,GASTON  REBOUND (DEF) by HOLLINS,ANDRE GOOD! 3PTR by HOLLINS,ANDRE ASSIST by MATHIEU,DEANDRE  FOUL by MASON,NATE  MISSED JUMPER by MASON,NATE  REBOUND (DEF) by MATHIEU,DEANDRE  MISSED 3PTR by HOLLINS,ANDRE REBOUND (OFF) by ELIASON,ELLIOTT  GOOD! FT by ELIASON,ELLIOTT                                                                                       | 06:15 06:09 06:09 06:09 06:08 06:08 06:08 05:58 05:53 05:41 05:41 05:31 05:31 05:26 05:26 05:23 05:23                                           | .15 H 5 | TIMEOUT 30SEC SUB IN: WEBSTER,TAI SUB OUT: RIVERS,DAVID GOODI JUMPER by SMITH,TARIN REBOUND (DEF) by PITCHFORD,WALTER MISSED LAYUP by SMITH,TARIN FOUL by PITCHFORD,WALTER                                   |
| SUB OUT: DIEDHIOU,GASTON  REBOUND (DEF) by HOLLINS,ANDRE  GOOD! 3PTR by HOLLINS,ANDRE  ASSIST by MATHIEU,DEANDRE  FOUL by MASON,NATE  MISSED JUMPER by MASON,NATE  REBOUND (DEF) by MATHIEU,DEANDRE  MISSED 3PTR by HOLLINS,ANDRE  REBOUND (OFF) by ELIASON,ELLIOTT  GOOD! FT by ELIASON,ELLIOTT  MISSED FT by ELIASON,ELLIOTT                                                      | 06:15 06:09 06:09 06:09 06:08 06:08 06:08 05:58 05:53 20 05:41 05:41 05:31 05:31 05:26 05:26 05:23 05:23 05:23                                  | .15 H 5 | TIMEOUT 30SEC SUB IN: WEBSTER,TAI SUB OUT: RIVERS,DAVID  GOOD! JUMPER by SMITH,TARIN  REBOUND (DEF) by PITCHFORD,WALTER  MISSED LAYUP by SMITH,TARIN                                                         |
| SUB OUT: DIEDHIOU,GASTON  REBOUND (DEF) by HOLLINS,ANDRE  GOOD! 3PTR by HOLLINS,ANDRE  ASSIST by MATHIEU,DEANDRE  FOUL by MASON,NATE  MISSED JUMPER by MASON,NATE  REBOUND (DEF) by MATHIEU,DEANDRE  MISSED 3PTR by HOLLINS,ANDRE  REBOUND (OFF) by ELIASON,ELLIOTT  GOOD! FT by ELIASON,ELLIOTT  MISSED FT by ELIASON,ELLIOTT  SUB IN: MORRIS,CARLOS                               | 06:15 06:09 18:06:09 06:08 06:08 06:08 06:08 05:58 05:53 20:05:41 05:41 05:31 05:31 05:26 05:26 05:23 05:23 05:23 05:23 05:23                   | .15 H 5 | TIMEOUT 30SEC SUB IN: WEBSTER,TAI SUB OUT: RIVERS,DAVID GOODI JUMPER by SMITH,TARIN REBOUND (DEF) by PITCHFORD,WALTER MISSED LAYUP by SMITH,TARIN FOUL by PITCHFORD,WALTER                                   |
| SUB OUT: DIEDHIOU,GASTON  REBOUND (DEF) by HOLLINS,ANDRE  GOOD! 3PTR by HOLLINS,ANDRE  ASSIST by MATHIEU,DEANDRE  FOUL by MASON,NATE  MISSED JUMPER by MASON,NATE  REBOUND (DEF) by MATHIEU,DEANDRE  MISSED 3PTR by HOLLINS,ANDRE  REBOUND (OFF) by ELIASON,ELLIOTT  GOOD! FT by ELIASON,ELLIOTT  MISSED FT by ELIASON,ELLIOTT  MISSED FT by ELIASON,ELLIOTT  SUB IN: MORRIS,CARLOS | 06:15 06:09 18: 06:09 18: 06:09 06:08 06:08 06:08 05:58 05:53 20: 05:41 05:41 05:31 05:31 05:26 05:26 05:23 05:23 05:23 05:23 05:23 05:23 05:23 | .15 H 5 | TIMEOUT 30SEC SUB IN: WEBSTER,TAI SUB OUT: RIVERS,DAVID GOOD! JUMPER by SMITH,TARIN REBOUND (DEF) by PITCHFORD,WALTER MISSED LAYUP by SMITH,TARIN FOUL by PITCHFORD,WALTER REBOUND (DEF) by PITCHFORD,WALTER |
| SUB OUT: DIEDHIOU,GASTON  REBOUND (DEF) by HOLLINS,ANDRE  GOOD! 3PTR by HOLLINS,ANDRE  ASSIST by MATHIEU,DEANDRE  FOUL by MASON,NATE  MISSED JUMPER by MASON,NATE  REBOUND (DEF) by MATHIEU,DEANDRE  MISSED 3PTR by HOLLINS,ANDRE  REBOUND (OFF) by ELIASON,ELLIOTT  GOOD! FT by ELIASON,ELLIOTT  MISSED FT by ELIASON,ELLIOTT                                                      | 06:15 06:09 18:06:09 06:08 06:08 06:08 06:08 05:58 05:53 20:05:41 05:41 05:31 05:31 05:26 05:26 05:23 05:23 05:23 05:23 05:23                   | .15 H 5 | TIMEOUT 30SEC SUB IN: WEBSTER,TAI SUB OUT: RIVERS,DAVID GOODI JUMPER by SMITH,TARIN REBOUND (DEF) by PITCHFORD,WALTER MISSED LAYUP by SMITH,TARIN FOUL by PITCHFORD,WALTER                                   |