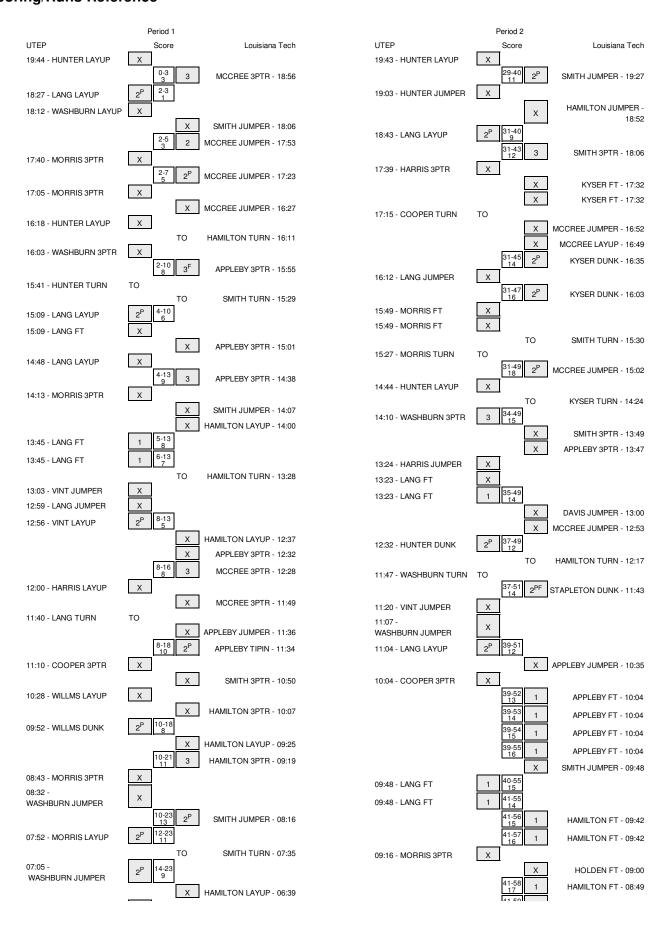

### LA TECH VS. UTEP C-USA

2/26/2015
Ruston, La. (Thomas Assembly Center)

Officials: Doug Sirmons, Terry Oglesby, Ray Natioi Technical Fouls: UTEP- TEAM(2); Louisiana Tech- None.

Attendance: 5126

| Score by periods | 1st | 2nd | Total |
|------------------|-----|-----|-------|
| UTEP             | 29  | 31  | 60    |
| Louisiana Tech   | 38  | 39  | 77    |

In Off 2nd Fast **Points** Paint Off T/O 2nd Chance Fast Break Bench UTEP 38 12 7 12 18 Louisiana Tech 30 11 12 9 12

Largest lead - UTEP by; Louisiana Tech by 22 2nd-05:55

Score tied - 0 times Lead changed - 0 times