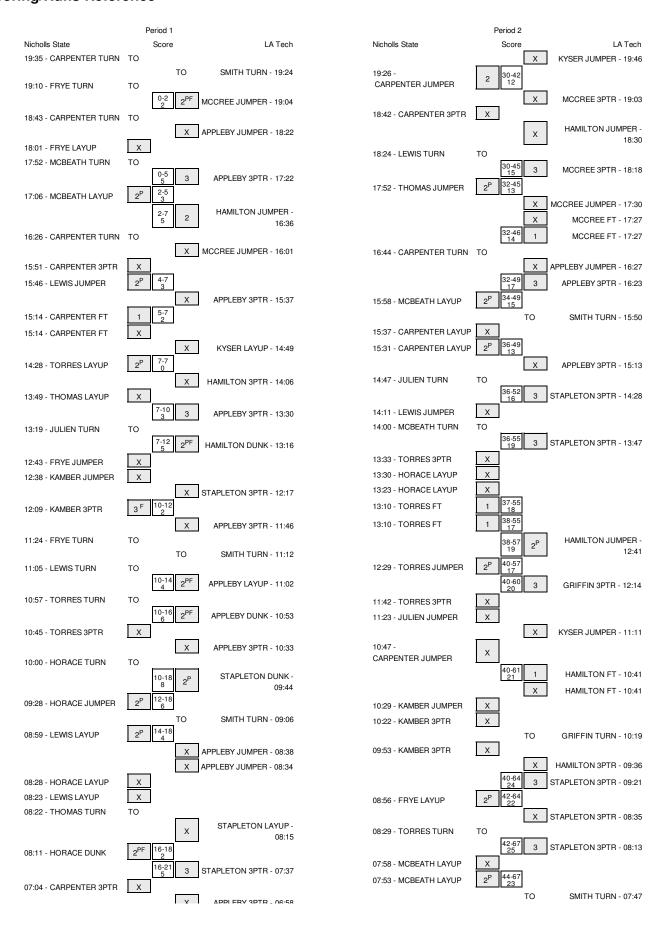

## Nicholls State vs LA Tech 12/18/2014; 6:30 PM at Thomas Assembly Center (Ruston, La.) Period 1 Play-By-Play

| HOME: LA Teo                                                                | Margin | Score | Time                                      | VISITORS: Nicholls State                                                                        |
|-----------------------------------------------------------------------------|--------|-------|-------------------------------------------|-------------------------------------------------------------------------------------------------|
|                                                                             |        |       | 19:35                                     | TURNOVER by CARPENTER,TJ                                                                        |
| TURNOVER by SMITH, KENNET                                                   |        |       | 19:24                                     |                                                                                                 |
|                                                                             |        |       | 19:22                                     | STEAL by MCBEATH,SAM                                                                            |
|                                                                             |        |       | 19:10                                     | TURNOVER by FRYE,JA'DANTE'                                                                      |
| STEAL by MCCREE,ERI                                                         | H 2    | 2-0   | 19:08                                     |                                                                                                 |
| GOOD! JUMPER by MCCREE,ERI                                                  | п2     | 2-0   | 19:04<br>18:43                            | TURNOVER by CARPENTER,TJ                                                                        |
| STEAL by HAMILTON,ALE                                                       |        |       | 18:40                                     | TONIVOVER BY CARLENTER, 13                                                                      |
| MISSED JUMPER by APPLEBY,RAHEE                                              |        |       | 18:22                                     |                                                                                                 |
| WIGGED JOINI ETT DY ATT ELDT, TATILE                                        |        |       | 18:22                                     | REBOUND (DEF) by CARPENTER,TJ                                                                   |
|                                                                             |        |       | 18:01                                     | MISSED LAYUP by FRYE, JA'DANTE'                                                                 |
| BLOCK by MCCREE,ERI                                                         |        |       | 18:01                                     |                                                                                                 |
| ,,                                                                          |        |       | 18:00                                     | REBOUND (OFF) by TEAM                                                                           |
|                                                                             |        |       | 18:00                                     | SUB IN: TORRES,AMIN                                                                             |
|                                                                             |        |       | 18:00                                     | SUB OUT: FRYE,JA'DANTE'                                                                         |
|                                                                             |        |       | 17:52                                     | TURNOVER by MCBEATH, SAM                                                                        |
|                                                                             |        |       | 17:29                                     | FOUL by MCBEATH,SAM                                                                             |
| GOOD! 3PTR by APPLEBY,RAHEE                                                 | H 5    | 5-0   | 17:22                                     |                                                                                                 |
| ASSIST by SMITH, KENNET                                                     |        |       | 17:22                                     |                                                                                                 |
|                                                                             | H 3    | 5-2   | 17:06                                     | GOOD! LAYUP by MCBEATH,SAM                                                                      |
|                                                                             |        |       | 17:06                                     | ASSIST by TORRES,AMIN                                                                           |
| GOOD! JUMPER by HAMILTON,ALE                                                | H 5    | 7-2   | 16:36                                     |                                                                                                 |
| ASSIST by SMITH,KENNET                                                      |        |       | 16:36                                     |                                                                                                 |
|                                                                             |        |       | 16:26                                     | TURNOVER by CARPENTER,TJ                                                                        |
| STEAL by HAMILTON,ALE                                                       |        |       | 16:24                                     |                                                                                                 |
|                                                                             |        |       | 16:22                                     | FOUL by LEWIS,RICHIE                                                                            |
| MISSED JUMPER by MCCREE,ERI                                                 |        |       | 16:01                                     |                                                                                                 |
|                                                                             |        |       | 16:01                                     | BLOCK by THOMAS,LIAM                                                                            |
|                                                                             |        |       | 15:56                                     | REBOUND (DEF) by TORRES,AMIN                                                                    |
|                                                                             |        |       | 15:51                                     | MISSED 3PTR by CARPENTER,TJ                                                                     |
|                                                                             |        |       | 15:51                                     | REBOUND (OFF) by MCBEATH,SAM                                                                    |
|                                                                             | H 3    | 7-4   | 15:46                                     | GOOD! JUMPER by LEWIS, RICHIE                                                                   |
|                                                                             |        |       | 15:46                                     | ASSIST by THOMAS,LIAM                                                                           |
| MISSED 3PTR by APPLEBY, RAHEE                                               |        |       | 15:37                                     |                                                                                                 |
|                                                                             |        |       | 15:37                                     | REBOUND (DEF) by CARPENTER,TJ                                                                   |
| FOUL by SMITH, KENNET                                                       |        |       | 15:14                                     |                                                                                                 |
|                                                                             |        |       | 15:14                                     | TIMEOUT MEDIA                                                                                   |
|                                                                             | H 2    | 7-5   | 15:14                                     | GOOD! FT by CARPENTER,TJ                                                                        |
|                                                                             |        |       | 15:14                                     | MISSED FT by CARPENTER,TJ                                                                       |
| REBOUND (DEF) by KYSER,MICHAL                                               |        |       | 15:14                                     |                                                                                                 |
| SUB IN: BOYKINS, JACOR                                                      |        |       | 15:14                                     |                                                                                                 |
| SUB IN: STAPLETON,XAVIA                                                     |        |       | 15:14                                     |                                                                                                 |
| SUB OUT: MCCREE,ERI                                                         |        |       | 15:14                                     |                                                                                                 |
| SUB OUT: SMITH,KENNET                                                       |        |       | 15:14                                     |                                                                                                 |
|                                                                             |        |       | 15:12                                     | FOUL by THOMAS,LIAM                                                                             |
|                                                                             |        |       | 14:59                                     | FOUL by MCBEATH,SAM                                                                             |
|                                                                             |        |       | 14:59                                     | SUB IN: KAMBER,LUKA                                                                             |
|                                                                             |        |       | 14:59                                     | SUB OUT: MCBEATH,SAM                                                                            |
| MISSED LAYUP by KYSER,MICHAL                                                |        |       | 14:49                                     |                                                                                                 |
|                                                                             |        |       | 14:49                                     | BLOCK by THOMAS,LIAM                                                                            |
|                                                                             |        |       | 14:46                                     | REBOUND (DEF) by LEWIS, RICHIE                                                                  |
|                                                                             | T      | 7-7   | 14:28                                     | GOOD! LAYUP by TORRES,AMIN                                                                      |
| MISSED 3PTR by HAMILTON,ALE                                                 |        |       | 14:06                                     |                                                                                                 |
|                                                                             |        |       | 14:06                                     | REBOUND (DEF) by CARPENTER,TJ                                                                   |
|                                                                             |        |       | 13:49                                     | MISSED LAYUP by THOMAS,LIAM                                                                     |
| REBOUND (DEF) by KYSER,MICHAL                                               |        |       | 13:49                                     |                                                                                                 |
|                                                                             |        |       | 13:30                                     | FOUL by TORRES,AMIN                                                                             |
| GOOD! 3PTR by APPLEBY,RAHEE                                                 | H 3    | 10-7  | 13:30                                     |                                                                                                 |
| ASSIST by HAMILTON,ALE                                                      |        |       | 13:30                                     |                                                                                                 |
|                                                                             |        |       | 13:30                                     | SUB IN: JULIEN,TRAVIS                                                                           |
|                                                                             |        |       | 13:30                                     | SUB IN: FRYE,JA'DANTE'                                                                          |
|                                                                             |        |       | 13:30                                     | SUB OUT: CARPENTER,TJ                                                                           |
|                                                                             |        |       | 13:30                                     | SUB OUT: THOMAS,LIAM                                                                            |
| SUB IN: EDWARDS,LE                                                          |        |       | 13:30                                     |                                                                                                 |
| SUB OUT: KYSER,MICHAL                                                       |        |       | 13:30                                     |                                                                                                 |
|                                                                             |        |       | 13:19                                     | TURNOVER by JULIEN,TRAVIS                                                                       |
|                                                                             |        |       |                                           |                                                                                                 |
| STEAL by HAMILTON,ALE                                                       |        |       | 13:18                                     |                                                                                                 |
| GOOD! DUNK by HAMILTON,ALE                                                  | Н 5    | 12-7  | 13:16                                     |                                                                                                 |
| GOOD! DUNK by HAMILTON,ALE<br>SUB IN: SMITH,KENNET                          | Н 5    | 12-7  |                                           |                                                                                                 |
| GOOD! DUNK by HAMILTON,ALE                                                  | H 5    | 12-7  | 13:16<br>13:00<br>13:00                   |                                                                                                 |
| GOODI DUNK by HAMILTON,ALE<br>SUB IN: SMITH,KENNET<br>SUB OUT: BOYKINS,JACO | Н 5    | 12-7  | 13:16<br>13:00<br>13:00<br>12:43          | MISSED JUMPER by FRYE,JA'DANTE'                                                                 |
| GOOD! DUNK by HAMILTON,ALE<br>SUB IN: SMITH,KENNET                          | Н5     | 12-7  | 13:16<br>13:00<br>13:00<br>12:43<br>12:43 |                                                                                                 |
| GOODI DUNK by HAMILTON,ALE<br>SUB IN: SMITH,KENNET<br>SUB OUT: BOYKINS,JACO | Н 5    | 12-7  | 13:16<br>13:00<br>13:00<br>12:43          | MISSED JUMPER by FRYE, JA'DANTE' REBOUND (OFF) by FRYE, JA'DANTE' MISSED JUMPER by KAMBER, LUKA |

|                                                                                                   | 12:38                                     |       |     | REBOUND (DEF) by STAPLETON,XAVIA            |
|---------------------------------------------------------------------------------------------------|-------------------------------------------|-------|-----|---------------------------------------------|
| DEDOLIND (DEE) by MANDED LUMA                                                                     | 12:17                                     |       |     | MISSED 3PTR by STAPLETON,XAVIA              |
| REBOUND (DEF) by KAMBER,LUKA<br>GOOD! 3PTR by KAMBER,LUKA                                         | 12:17<br>12:09                            | 12-10 | H 2 |                                             |
| ASSIST by LEWIS,RICHIE                                                                            | 12:09                                     | 12-10 | п2  |                                             |
| GOIOT BY EEVIIO, I HOTHE                                                                          | 12:05                                     |       |     | TIMEOUT 30SE                                |
|                                                                                                   | 12:05                                     |       |     | SUB IN: MCCREE, ERI                         |
|                                                                                                   | 12:05                                     |       |     | SUB OUT: STAPLETON, XAVIA                   |
|                                                                                                   | 11:46                                     |       |     | MISSED 3PTR by APPLEBY,RAHEE                |
| REBOUND (DEF) by TEAM                                                                             | 11:46                                     |       |     |                                             |
| IMEOUT MEDIA                                                                                      | 11:45                                     |       |     |                                             |
| URNOVER by FRYE,JA'DANTE'                                                                         | 11:24                                     |       |     |                                             |
| UB IN: HORACE, JAMARKUS                                                                           | 11:24                                     |       |     |                                             |
| UB OUT: FRYE,JA'DANTE'                                                                            | 11:24                                     |       |     |                                             |
|                                                                                                   | 11:12                                     |       |     | TURNOVER by SMITH,KENNET                    |
| URNOVER by LEWIS,RICHIE                                                                           | 11:05                                     |       |     |                                             |
|                                                                                                   | 11:04                                     |       |     | STEAL by SMITH,KENNET                       |
|                                                                                                   | 11:02                                     | 14-10 | H 4 | GOOD! LAYUP by APPLEBY,RAHEEI               |
|                                                                                                   | 11:02                                     |       |     | ASSIST by SMITH,KENNET                      |
| URNOVER by TORRES,AMIN                                                                            | 10:57                                     |       |     | OTEN L UMANITON ALS                         |
|                                                                                                   | 10:55                                     | 10.10 |     | STEAL by HAMILTON,ALE                       |
|                                                                                                   | 10:53                                     | 16-10 | H 6 | GOOD! DUNK by APPLEBY,RAHEE                 |
| MEOUT 30SEC                                                                                       | 10:53                                     |       |     | ASSIST by HAMILTON,ALE:                     |
| IWILOUT 303EU                                                                                     | 10:53<br>10:53                            |       |     | SUB IN: KYSER,MICHAL                        |
|                                                                                                   | 10:53                                     |       |     | SUB OUT: HAMILTON,ALE                       |
| IISSED 3PTR by TORRES,AMIN                                                                        | 10:53                                     |       |     | SUB OUT: HAWILTON, ALE                      |
| TOOLD OF THE BY TOTALLO, ANNIEN                                                                   | 10:45                                     |       |     | REBOUND (DEF) by KYSER,MICHAL               |
|                                                                                                   | 10:33                                     |       |     | MISSED 3PTR by APPLEBY,RAHEEI               |
| EBOUND (DEF) by TORRES,AMIN                                                                       | 10:33                                     |       |     | WIGOLD OF THE BY ALL LEDT, NAMEEL           |
|                                                                                                   | 10:28                                     |       |     | SUB IN: STAPLETON,XAVIA                     |
|                                                                                                   | 10:28                                     |       |     | SUB OUT: MCCREE,ERI                         |
| URNOVER by HORACE, JAMARKUS                                                                       | 10:00                                     |       |     |                                             |
| •                                                                                                 | 09:44                                     | 18-10 | H 8 | GOOD! DUNK by STAPLETON, XAVIA              |
|                                                                                                   | 09:44                                     |       |     | ASSIST by SMITH,KENNET                      |
| OOD! JUMPER by HORACE, JAMARKUS                                                                   | 09:28                                     | 18-12 | H 6 |                                             |
| SSIST by LEWIS,RICHIE                                                                             | 09:28                                     |       |     |                                             |
|                                                                                                   | 09:06                                     |       |     | TURNOVER by SMITH, KENNET                   |
| TEAL by KAMBER,LUKA                                                                               | 09:04                                     |       |     |                                             |
| GOOD! LAYUP by LEWIS,RICHIE                                                                       | 08:59                                     | 18-14 | H 4 |                                             |
|                                                                                                   | 08:38                                     |       |     | MISSED JUMPER by APPLEBY, RAHEE             |
|                                                                                                   | 08:38                                     |       |     | REBOUND (OFF) by APPLEBY, RAHEE             |
|                                                                                                   | 08:34                                     |       |     | MISSED JUMPER by APPLEBY,RAHEE              |
| LOCK by JULIEN,TRAVIS                                                                             | 08:34                                     |       |     |                                             |
| EBOUND (DEF) by LEWIS,RICHIE                                                                      | 08:31                                     |       |     |                                             |
| IISSED LAYUP by HORACE, JAMARKUS                                                                  | 08:28                                     |       |     |                                             |
| EBOUND (OFF) by LEWIS,RICHIE                                                                      | 08:28                                     |       |     |                                             |
| IISSED LAYUP by LEWIS,RICHIE                                                                      | 08:23                                     |       |     |                                             |
|                                                                                                   | 08:23                                     |       |     | BLOCK by KYSER,MICHAL                       |
| EBOUND (OFF) by TEAM                                                                              | 08:23                                     |       |     |                                             |
| UB IN: FRYE,JA'DANTE'                                                                             | 08:23                                     |       |     |                                             |
| UB IN: CARPENTER,TJ                                                                               | 08:23                                     |       |     |                                             |
| UB IN: THOMAS,LIAM                                                                                | 08:23                                     |       |     |                                             |
| UB OUT: LEWIS,RICHIE                                                                              | 08:23                                     |       |     |                                             |
| UB OUT: KAMBER,LUKA                                                                               | 08:23                                     |       |     |                                             |
| UB OUT: JULIEN,TRAVIS                                                                             | 08:23                                     |       |     | CUR IN MOCREE EDI                           |
|                                                                                                   | 08:23                                     |       |     | SUB IN: MCCREE,ERI                          |
|                                                                                                   | 08:23<br>08:23                            |       |     | SUB IN: HAMILTON,ALE<br>SUB IN: WHITE,JONIA |
|                                                                                                   | 08:23                                     |       |     | SUB OUT: EDWARDS,LEI                        |
|                                                                                                   | 08:23<br>08:23                            |       |     | SUB OUT: EDWARDS,LE                         |
|                                                                                                   | 08:23                                     |       |     | SUB OUT: KYSER,MICHAL                       |
| URNOVER by THOMAS,LIAM                                                                            | 08:23                                     |       |     | SUB OUT: KTSER, MICHAL                      |
| S. I. C. ETT Dy THOME O, EIAWI                                                                    | 08:20                                     |       |     | STEAL by SMITH,KENNET                       |
|                                                                                                   | 08:15                                     |       |     | MISSED LAYUP by STAPLETON,XAVIA             |
| EBOUND (DEF) by TORRES,AMIN                                                                       | 08:15                                     |       |     | MIGGED ENTOL BY STALLETON, ARVIA            |
| OOD! DUNK by HORACE, JAMARKUS                                                                     | 08:11                                     | 18-16 | H 2 |                                             |
| SSIST by TORRES,AMIN                                                                              | 08:11                                     | -     |     |                                             |
| OUL by TORRES,AMIN                                                                                | 07:50                                     |       |     |                                             |
|                                                                                                   | 07:50                                     |       |     | TIMEOUT MEDI.                               |
| UB IN: KAMBER,LUKA                                                                                | 07:50                                     |       |     |                                             |
| UB IN: THOMAS, QUINTON                                                                            | 07:50                                     |       |     |                                             |
| UB OUT: THOMAS,LIAM                                                                               | 07:50                                     |       |     |                                             |
|                                                                                                   | 07:50                                     |       |     |                                             |
| UB OUT: TORRES,AMIN                                                                               |                                           | 21-16 | H 5 | GOOD! 3PTR by STAPLETON,XAVIA               |
| UB OUT: TORRES,AMIN                                                                               | 07:37                                     |       |     | ASSIST by MCCREE,ERII                       |
| UB OUT: TORRES,AMIN                                                                               | 07:37                                     |       |     |                                             |
|                                                                                                   |                                           |       |     | ·                                           |
|                                                                                                   | 07:37                                     |       |     | REBOUND (DEF) by MCCREE,ERI                 |
|                                                                                                   | 07:37<br>07:04                            |       |     |                                             |
| MISSED 3PTR by CARPENTER,TJ                                                                       | 07:37<br>07:04<br>07:04                   |       |     | REBOUND (DEF) by MCCREE,ERI                 |
| MISSED 3PTR by CARPENTER,TJ<br>MEBOUND (DEF) by TEAM                                              | 07:37<br>07:04<br>07:04<br>06:58          |       |     | REBOUND (DEF) by MCCREE,ERI                 |
| SUB OUT: TORRES,AMIN  MISSED 3PTR by CARPENTER,TJ  REBOUND (DEF) by TEAM  URNOVER by CARPENTER,TJ | 07:37<br>07:04<br>07:04<br>06:58<br>06:58 |       |     | REBOUND (DEF) by MCCREE,ERI                 |

|                                                                                           | 06:49                                                                                                    |       |      | MISSED FT by STAPLETON, XAVIAN                                                                        |
|-------------------------------------------------------------------------------------------|----------------------------------------------------------------------------------------------------------|-------|------|-------------------------------------------------------------------------------------------------------|
|                                                                                           | 06:49                                                                                                    |       |      | REBOUND (DEADB) by TEAM                                                                               |
|                                                                                           | 06:49                                                                                                    | 22-16 | H 6  | GOOD! FT by STAPLETON,XAVIAN                                                                          |
| MISSED LAYUP by THOMAS,LIAM                                                               | 06:47                                                                                                    |       |      |                                                                                                       |
|                                                                                           | 06:47                                                                                                    |       |      | BLOCK by WHITE, JONIAH                                                                                |
|                                                                                           | 06:42                                                                                                    |       |      | REBOUND (DEF) by SMITH,KENNETH                                                                        |
|                                                                                           | 06:33                                                                                                    |       |      | MISSED 3PTR by STAPLETON,XAVIAN                                                                       |
| REBOUND (DEF) by FRYE, JA'DANTE'                                                          | 06:33                                                                                                    |       |      |                                                                                                       |
|                                                                                           | 06:25                                                                                                    |       |      | FOUL by MCCREE,ERIK                                                                                   |
|                                                                                           | 06:22                                                                                                    |       |      | SUB IN: BOYKINS, JACOBI                                                                               |
|                                                                                           | 06:22                                                                                                    |       |      | SUB OUT: MCCREE,ERIK                                                                                  |
| MISSED LAYUP by FRYE,JA'DANTE'                                                            | 06:20                                                                                                    |       |      |                                                                                                       |
| REBOUND (OFF) by HORACE, JAMARKUS                                                         | 06:20                                                                                                    |       |      |                                                                                                       |
| MISSED LAYUP by HORACE, JAMARKUS                                                          | 06:13                                                                                                    |       |      |                                                                                                       |
| REBOUND (OFF) by CARPENTER,TJ                                                             | 06:13                                                                                                    |       |      |                                                                                                       |
| TURNOVER by CARPENTER,TJ                                                                  | 06:06                                                                                                    |       |      |                                                                                                       |
|                                                                                           | 05:57                                                                                                    | 25-16 | H 9  | GOOD! 3PTR by SMITH,KENNETH                                                                           |
|                                                                                           | 05:57                                                                                                    |       |      | ASSIST by HAMILTON,ALEX                                                                               |
| TURNOVER by FRYE,JA'DANTE'                                                                | 05:47                                                                                                    |       |      |                                                                                                       |
|                                                                                           | 05:41                                                                                                    |       |      | SUB IN: APPLEBY, RAHEEN                                                                               |
|                                                                                           | 05:41                                                                                                    |       |      | SUB OUT: STAPLETON, XAVIAN                                                                            |
|                                                                                           | 05:24                                                                                                    |       |      | MISSED JUMPER by WHITE, JONIAH                                                                        |
| REBOUND (DEF) by CARPENTER,TJ                                                             | 05:24                                                                                                    |       |      |                                                                                                       |
|                                                                                           | 05:19                                                                                                    |       |      | FOUL by WHITE, JONIAH                                                                                 |
| GOOD! JUMPER by CARPENTER,TJ                                                              | 05:14                                                                                                    | 25-18 | H 7  |                                                                                                       |
|                                                                                           | 05:08                                                                                                    | 28-18 | H 10 | GOOD! 3PTR by SMITH,KENNETH                                                                           |
|                                                                                           | 05:08                                                                                                    |       |      | ASSIST by HAMILTON,ALEX                                                                               |
|                                                                                           | 03:59                                                                                                    |       |      | FOUL by BOYKINS, JACOB                                                                                |
| TIMEOUT MEDIA                                                                             | 03:58                                                                                                    |       |      |                                                                                                       |
| SUB IN: LEWIS,RICHIE                                                                      | 03:53                                                                                                    |       |      |                                                                                                       |
| SUB IN: THOMAS,LIAM                                                                       | 03:53                                                                                                    |       |      |                                                                                                       |
| SUB OUT: KAMBER,LUKA                                                                      | 03:53                                                                                                    |       |      |                                                                                                       |
| SUB OUT: THOMAS,QUINTON                                                                   | 03:53                                                                                                    |       |      |                                                                                                       |
| ·                                                                                         | 03:53                                                                                                    |       |      | SUB IN: KYSER,MICHALE                                                                                 |
|                                                                                           | 03:53                                                                                                    |       |      | SUB OUT: WHITE, JONIAH                                                                                |
| GOOD! FT by CARPENTER,TJ                                                                  | 03:49                                                                                                    | 28-19 | H 9  |                                                                                                       |
| MISSED FT by CARPENTER,TJ                                                                 | 03:48                                                                                                    |       |      |                                                                                                       |
| modes i i by on ii emen, io                                                               | 03:48                                                                                                    |       |      | REBOUND (DEF) by HAMILTON,ALEX                                                                        |
|                                                                                           | 03:48                                                                                                    |       |      | MISSED 3PTR by BOYKINS, JACOBI                                                                        |
| REBOUND (DEF) by HORACE, JAMARKUS                                                         | 03:48                                                                                                    |       |      | MIGGES OF TITTS BOTTAING, 0.700 BI                                                                    |
| GOOD! LAYUP by CARPENTER,TJ                                                               | 03:43                                                                                                    | 28-21 | H 7  |                                                                                                       |
| FOUL by HORACE, JAMARKUS                                                                  | 03:43                                                                                                    | 20-21 | 117  |                                                                                                       |
| OUL BY HONAGE, JAIWANNOS                                                                  | 03:27                                                                                                    | 29-21 | H 8  | GOOD! FT by KYSER,MICHALE                                                                             |
|                                                                                           | 03:27                                                                                                    | 29-21 | по   | MISSED FT by KYSER,MICHALE                                                                            |
| DEPOLIND (DEE) In CARDENTED T.                                                            |                                                                                                          |       |      | MISSED FT DY KYSER, MICHALE                                                                           |
| REBOUND (DEF) by CARPENTER,TJ                                                             | 03:27                                                                                                    |       |      |                                                                                                       |
| SUB IN: KAMBER,LUKA                                                                       | 03:27                                                                                                    |       |      |                                                                                                       |
| SUB IN: JULIEN,TRAVIS                                                                     | 03:27                                                                                                    |       |      |                                                                                                       |
| SUB OUT: FRYE, JA'DANTE'                                                                  | 03:27                                                                                                    |       |      |                                                                                                       |
| SUB OUT: THOMAS,LIAM                                                                      | 03:27                                                                                                    |       |      |                                                                                                       |
|                                                                                           | 03:27                                                                                                    |       |      | SUB IN: MCCREE,ERIK                                                                                   |
|                                                                                           | 03:27                                                                                                    |       |      | SUB OUT: BOYKINS, JACOBI                                                                              |
| GOOD! LAYUP by CARPENTER,TJ                                                               | 03:25                                                                                                    | 29-23 | H 6  |                                                                                                       |
| ASSIST by HORACE, JAMARKUS                                                                | 03:25                                                                                                    |       |      |                                                                                                       |
|                                                                                           | 03:15                                                                                                    | 32-23 | H 9  | GOOD! 3PTR by APPLEBY,RAHEEM                                                                          |
|                                                                                           | 03:15                                                                                                    |       |      | ASSIST by MCCREE,ERIK                                                                                 |
| GOOD! JUMPER by CARPENTER,TJ                                                              | 03:10                                                                                                    | 32-25 | H 7  |                                                                                                       |
|                                                                                           | 03:04                                                                                                    | 34-25 | H 9  | GOOD! DUNK by KYSER,MICHALE                                                                           |
|                                                                                           | 03:04                                                                                                    |       |      | ASSIST by MCCREE,ERIK                                                                                 |
| GOOD! 3PTR by CARPENTER,TJ                                                                | 02:59                                                                                                    | 34-28 | H 6  |                                                                                                       |
| ASSIST by LEWIS,RICHIE                                                                    | 02:59                                                                                                    |       |      |                                                                                                       |
|                                                                                           | 02:52                                                                                                    |       |      | TURNOVER by HAMILTON, ALEX                                                                            |
| STEAL by LEWIS,RICHIE                                                                     | 02:50                                                                                                    |       |      |                                                                                                       |
| MISSED LAYUP by LEWIS,RICHIE                                                              | 02:43                                                                                                    |       |      |                                                                                                       |
|                                                                                           | 02:43                                                                                                    |       |      | REBOUND (DEF) by TEAM                                                                                 |
|                                                                                           | 02:38                                                                                                    |       |      | SUB IN: GRIFFIN,DAYON                                                                                 |
|                                                                                           | 02:38                                                                                                    |       |      | SUB OUT: HAMILTON,ALEX                                                                                |
|                                                                                           | 01:19                                                                                                    |       |      | MISSED 3PTR by APPLEBY,RAHEEM                                                                         |
|                                                                                           | 01:19                                                                                                    |       |      | REBOUND (OFF) by MCCREE, ERIK                                                                         |
|                                                                                           | 01.10                                                                                                    |       |      | MISSED JUMPER by MCCREE,ERIK                                                                          |
| REBOUND (DEF) by TEAM                                                                     | 01:15                                                                                                    |       |      |                                                                                                       |
| TURNOVER by LEWIS,RICHIE                                                                  |                                                                                                          |       |      |                                                                                                       |
|                                                                                           | 01:15                                                                                                    |       |      |                                                                                                       |
| •                                                                                         | 01:15<br>01:15                                                                                           | 36-28 | H 8  | GOOD! DUNK by KYSER MICHALF                                                                           |
|                                                                                           | 01:15<br>01:15<br>01:12<br>01:09                                                                         | 36-28 | Н 8  | GOOD! DUNK by KYSER,MICHALE<br>ASSIST by SMITH,KENNETH                                                |
|                                                                                           | 01:15<br>01:15<br>01:12<br>01:09<br>01:09                                                                | 36-28 | Н 8  | GOODI DUNK by KYSER,MICHALE<br>ASSIST by SMITH,KENNETH                                                |
| TURNOVER by KAMBER,LUKA                                                                   | 01:15<br>01:15<br>01:12<br>01:09<br>01:09<br>01:05                                                       | 36-28 | Н8   | ASSIST by SMITH,KENNETH                                                                               |
| TURNOVER by KAMBER,LUKA                                                                   | 01:15<br>01:15<br>01:12<br>01:09<br>01:09<br>01:05<br>01:03                                              | 36-28 | Н8   | ASSIST by SMITH,KENNETH                                                                               |
| TURNOVER by KAMBER,LUKA<br>FOUL by CARPENTER,TJ                                           | 01:15<br>01:15<br>01:12<br>01:09<br>01:09<br>01:05<br>01:03<br>01:00                                     | 36-28 | Н8   | ASSIST by SMITH,KENNETH                                                                               |
| TURNOVER by KAMBER,LUKA<br>FOUL by CARPENTER,TJ<br>SUB IN: FRYE,JA'DANTE'                 | 01:15<br>01:15<br>01:12<br>01:09<br>01:09<br>01:05<br>01:03<br>01:00<br>00:57                            | 36-28 | Н8   | ASSIST by SMITH,KENNETH                                                                               |
| TURNOVER by KAMBER,LUKA<br>FOUL by CARPENTER,TJ                                           | 01:15<br>01:15<br>01:12<br>01:09<br>01:09<br>01:05<br>01:03<br>01:00<br>00:57                            |       |      | ASSIST by SMITH,KENNETH STEAL by SMITH,KENNETH                                                        |
| TURNOVER by KAMBER,LUKA<br>FOUL by CARPENTER,TJ<br>SUB IN: FRYE,JA'DANTE'                 | 01:15<br>01:15<br>01:12<br>01:09<br>01:09<br>01:05<br>01:03<br>01:00<br>00:57<br>00:57                   | 37-28 | Н 9  | ASSIST by SMITH,KENNETH STEAL by SMITH,KENNETH GOOD! FT by SMITH,KENNETH                              |
| TURNOVER by KAMBER,LUKA FOUL by CARPENTER,TJ SUB IN: FRYE,JA'DANTE' SUB OUT: CARPENTER,TJ | 01:15<br>01:15<br>01:12<br>01:09<br>01:09<br>01:05<br>01:03<br>01:00<br>00:57<br>00:57<br>00:39          |       |      | ASSIST by SMITH,KENNETH STEAL by SMITH,KENNETH                                                        |
| TURNOVER by KAMBER,LUKA<br>FOUL by CARPENTER,TJ<br>SUB IN: FRYE,JA'DANTE'                 | 01:15<br>01:15<br>01:12<br>01:09<br>01:09<br>01:05<br>01:03<br>01:00<br>00:57<br>00:57<br>00:39<br>00:39 | 37-28 | Н 9  | ASSIST by SMITH,KENNETH  STEAL by SMITH,KENNETH  GOOD! FT by SMITH,KENNETH  GOOD! FT by SMITH,KENNETH |
| TURNOVER by KAMBER,LUKA FOUL by CARPENTER,TJ SUB IN: FRYE,JA'DANTE' SUB OUT: CARPENTER,TJ | 01:15<br>01:15<br>01:12<br>01:09<br>01:09<br>01:05<br>01:03<br>01:00<br>00:57<br>00:57<br>00:39          | 37-28 | Н 9  | ASSIST by SMITH,KENNETH STEAL by SMITH,KENNETH GOOD! FT by SMITH,KENNETH                              |

|                           | 00:34 |       |      | REBOUND (OFF) by KYSER, MICHALE |
|---------------------------|-------|-------|------|---------------------------------|
|                           | 00:31 | 40-28 | H 12 | GOOD! LAYUP by GRIFFIN, DAYON   |
|                           | 00:31 |       |      | ASSIST by KYSER,MICHALE         |
| TURNOVER by LEWIS, RICHIE | 00:26 |       |      |                                 |
|                           | 00:24 |       |      | STEAL by APPLEBY, RAHEEM        |
|                           | 00:07 | 42-28 | H 14 | GOOD! JUMPER by APPLEBY, RAHEEM |