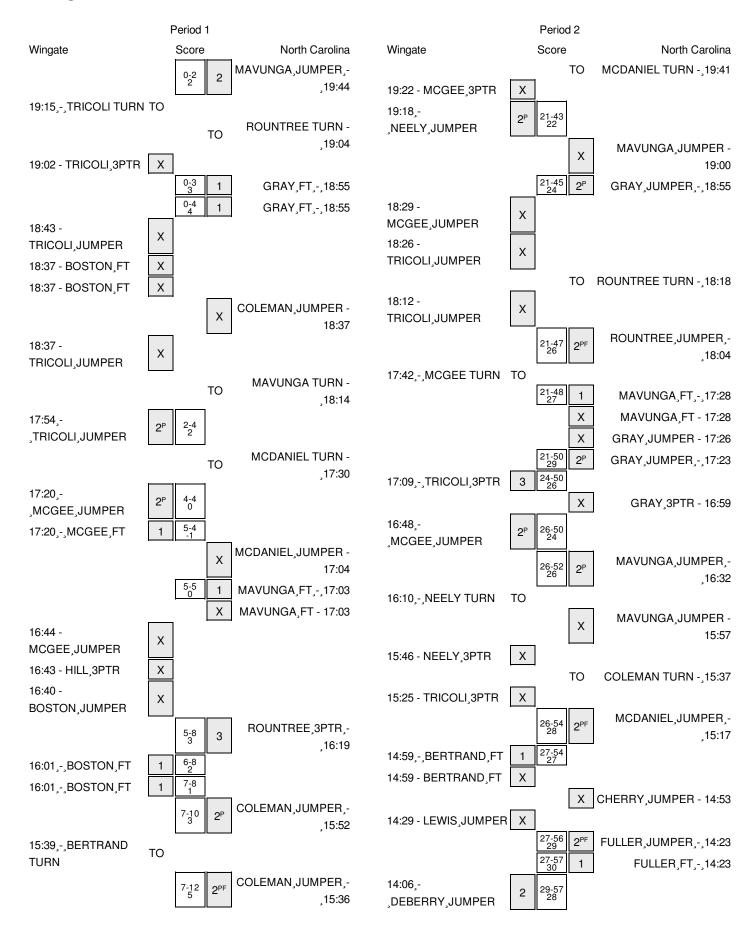

### Wingate vs North Carolina Mon, Nov 10, 2014 ; at Carmichael Arena, Chapel Hill, NC Period 1 Play-By-Play

| VISITORS: Wingate                       | Time  | Score | Margin | HOME: North Carolina                |
|-----------------------------------------|-------|-------|--------|-------------------------------------|
| SUB IN: BOSTON,BROOKLYN                 | 20:00 |       |        |                                     |
| SUB IN: MCGEE, MORGAN                   | 20:00 |       |        |                                     |
| SUB IN: TRICOLI,SHELBY                  | 20:00 |       |        |                                     |
| SUB IN: HILL, BRITTANY                  | 20:00 |       |        |                                     |
| SUB IN: NEELY,AMBER                     | 20:00 |       |        |                                     |
|                                         | 20:00 |       |        | SUB IN: MCDANIEL,XYLINA             |
|                                         | 20:00 |       |        | SUB IN: MAVUNGA,STEPHANIE           |
|                                         | 20:00 |       |        | SUB IN: ROUNTREE, BRITTANY          |
|                                         | 20:00 |       |        | SUB IN: GRAY,ALLISHA                |
|                                         | 20:00 |       |        | SUB IN: COLEMAN,LATIFAH             |
|                                         | 19:44 | 2-0   | H 2    | GOOD! JUMPER by MAVUNGA,STEPHANIE   |
|                                         | 19:44 |       |        | ASSIST by MCDANIEL,XYLINA           |
| TURNOVER by TRICOLI,SHELBY              | 19:15 |       |        | ,                                   |
|                                         | 19:15 |       |        | STEAL by GRAY,ALLISHA               |
|                                         | 19:04 |       |        | TURNOVER by ROUNTREE, BRITTANY      |
| STEAL by MCGEE,MORGAN                   | 19:04 |       |        | •                                   |
| MISSED 3PTR by TRICOLI,SHELBY           | 19:02 |       |        |                                     |
| .,                                      | 18:58 |       |        | REBOUND (DEF) by GRAY, ALLISHA      |
| FOUL by HILL,BRITTANY                   | 18:55 |       |        | (                                   |
| ,                                       | 18:55 | 3-0   | H 3    | GOOD! FT by GRAY, ALLISHA           |
|                                         | 18:55 | 4-0   | H 4    | GOOD! FT by GRAY, ALLISHA           |
| MISSED JUMPER by TRICOLI,SHELBY         | 18:43 |       |        |                                     |
| · ·                                     | 18:43 |       |        | BLOCK by GRAY,ALLISHA               |
| REBOUND (OFF) by BOSTON, BROOKLYN       | 18:37 |       |        | • •                                 |
| , ,                                     | 18:37 |       |        | FOUL by MAVUNGA, STEPHANIE          |
| REBOUND (DEADB) by TEAM                 | 18:37 |       |        | · ·                                 |
| MISSED FT by BOSTON,BROOKLYN            | 18:37 |       |        |                                     |
| MISSED FT by BOSTON,BROOKLYN            | 18:37 |       |        |                                     |
| ,                                       | 18:37 |       |        | REBOUND (DEF) by MAVUNGA, STEPHANIE |
|                                         | 18:37 |       |        | MISSED JUMPER by COLEMAN, LATIFAH   |
| REBOUND (DEF) by TRICOLI,SHELBY         | 18:37 |       |        | ,                                   |
| MISSED JUMPER by TRICOLI,SHELBY         | 18:37 |       |        |                                     |
| .,,.                                    | 18:37 |       |        | REBOUND (DEF) by COLEMAN, LATIFAH   |
|                                         | 18:14 |       |        | TURNOVER by MAVUNGA,STEPHANIE       |
| GOOD! JUMPER by TRICOLI,SHELBY [PNT]    | 17:54 | 4-2   | H 2    | · · · · ·                           |
| ,                                       | 17:30 |       |        | TURNOVER by MCDANIEL,XYLINA         |
| STEAL by HILL,BRITTANY                  | 17:30 |       |        | <b>,</b> - ,                        |
| GOOD! JUMPER by MCGEE,MORGAN [PNT]      | 17:20 | 4-4   | Т      |                                     |
| ASSIST by TRICOLI,SHELBY                | 17:20 |       |        |                                     |
| , , , , , , , , , , , , , , , , , , , , | 17:20 |       |        | FOUL by ROUNTREE, BRITTANY          |
| GOOD! FT by MCGEE,MORGAN                | 17:20 | 4-5   | V 1    |                                     |
| , , , , , , , , , , , , , , , , , , , , | 17:04 |       |        | MISSED JUMPER by MCDANIEL,XYLINA    |
|                                         | 17:03 |       |        | REBOUND (OFF) by MAVUNGA,STEPHANIE  |
| FOUL by BOSTON, BROOKLYN                | 17:03 |       |        |                                     |
| ,                                       | 17:03 | 5-5   | Т      | GOOD! FT by MAVUNGA,STEPHANIE       |
|                                         | 17:03 |       |        | MISSED FT by MAVUNGA,STEPHANIE      |
| REBOUND (DEF) by MCGEE,MORGAN           | 17:01 |       |        |                                     |
| , , , ,                                 |       |       |        |                                     |

| VISITORS: Wingate                 | Time  | Score | Margin | HOME: North Carolina                      |
|-----------------------------------|-------|-------|--------|-------------------------------------------|
| MISSED JUMPER by MCGEE,MORGAN     | 16:44 |       |        |                                           |
| •                                 | 16:44 |       |        | BLOCK by COLEMAN,LATIFAH                  |
| REBOUND (OFF) by BOSTON, BROOKLYN | 16:44 |       |        | ,                                         |
|                                   | 16:44 |       |        | FOUL by MAVUNGA,STEPHANIE                 |
| MISSED 3PTR by HILL,BRITTANY      | 16:43 |       |        | ·                                         |
| REBOUND (OFF) by BOSTON, BROOKLYN | 16:41 |       |        |                                           |
| MISSED JUMPER by BOSTON, BROOKLYN | 16:40 |       |        |                                           |
|                                   | 16:37 |       |        | REBOUND (DEF) by MCDANIEL,XYLINA          |
|                                   | 16:19 | 8-5   | H 3    | GOOD! 3PTR by ROUNTREE,BRITTANY           |
|                                   | 16:19 |       |        | ASSIST by COLEMAN, LATIFAH                |
| SUB IN: BONNER,KELLI              | 16:01 |       |        |                                           |
| SUB OUT: TRICOLI,SHELBY           | 16:01 |       |        |                                           |
|                                   | 16:01 |       |        | SUB IN: BUTTS,DANIELLE                    |
|                                   | 16:01 |       |        | SUB IN: SUMMERS, HILLARY                  |
|                                   | 16:01 |       |        | SUB OUT: MCDANIEL,XYLINA                  |
|                                   | 16:01 |       |        | SUB OUT: MAVUNGA,STEPHANIE                |
|                                   | 16:01 |       |        | FOUL by MCDANIEL,XYLINA                   |
| GOOD! FT by BOSTON, BROOKLYN      | 16:01 | 8-6   | H 2    |                                           |
| GOOD! FT by BOSTON,BROOKLYN       | 16:01 | 8-7   | H 1    |                                           |
| SUB IN: BERTRAND,ANDREA           | 16:01 |       |        |                                           |
| SUB OUT: BOSTON,BROOKLYN          | 16:01 |       |        |                                           |
|                                   | 15:52 | 10-7  | H 3    | GOOD! JUMPER by COLEMAN, LATIFAH [PNT]    |
| TURNOVER by BERTRAND, ANDREA      | 15:39 |       |        |                                           |
|                                   | 15:39 |       |        | STEAL by COLEMAN, LATIFAH                 |
|                                   | 15:36 | 12-7  | H 5    | GOOD! JUMPER by COLEMAN, LATIFAH [FB/PNT] |
|                                   | 15:24 |       |        | TIMEOUT MEDIA                             |
| MISSED 3PTR by BONNER,KELLI       | 15:14 |       |        |                                           |
|                                   | 15:11 |       |        | REBOUND (DEF) by COLEMAN, LATIFAH         |
|                                   | 15:07 | 14-7  | H 7    | GOOD! JUMPER by GRAY, ALLISHA [FB/PNT]    |
|                                   | 15:07 |       |        | ASSIST by BUTTS, DANIELLE                 |
| TURNOVER by BERTRAND, ANDREA      | 14:48 |       |        |                                           |
|                                   | 14:48 |       |        | STEAL by GRAY,ALLISHA                     |
|                                   | 14:42 |       |        | MISSED 3PTR by ROUNTREE, BRITTANY         |
| REBOUND (DEF) by NEELY, AMBER     | 14:39 |       |        |                                           |
| MISSED JUMPER by BERTRAND, ANDREA | 14:28 |       |        |                                           |
| REBOUND (OFF) by BERTRAND, ANDREA | 14:25 |       |        |                                           |
| MISSED JUMPER by BERTRAND, ANDREA | 14:24 |       |        |                                           |
| REBOUND (OFF) by TEAM             | 14:24 |       |        |                                           |
| TURNOVER by HILL, BRITTANY        | 14:21 |       |        |                                           |
|                                   | 14:21 |       |        | STEAL by ROUNTREE, BRITTANY               |
|                                   | 14:15 | 16-7  | H 9    | GOOD! JUMPER by BUTTS, DANIELLE [FB/PNT]  |
|                                   | 14:15 |       |        | ASSIST by GRAY,ALLISHA                    |
| TIMEOUT TEAM                      | 14:13 |       |        |                                           |
| TURNOVER by MCGEE, MORGAN         | 14:02 |       |        |                                           |
| SUB IN: DEBERRY, JASMINE          | 14:02 |       |        |                                           |
| SUB OUT: HILL,BRITTANY            | 14:02 |       |        |                                           |
|                                   | 13:52 |       |        | MISSED 3PTR by GRAY,ALLISHA               |
| REBOUND (DEF) by DEBERRY, JASMINE | 13:49 |       |        |                                           |
| TURNOVER by DEBERRY, JASMINE      | 13:34 |       |        |                                           |
|                                   | 13:34 |       |        | STEAL by SUMMERS,HILLARY                  |
|                                   | 13:29 |       |        | MISSED JUMPER by BUTTS, DANIELLE          |
| REBOUND (DEF) by NEELY,AMBER      | 13:26 |       |        |                                           |

| VISITORS: Wingate                     | Time  | Score | Margin | HOME: North Carolina                  |
|---------------------------------------|-------|-------|--------|---------------------------------------|
| FOUL by MCGEE,MORGAN                  | 13:22 |       |        |                                       |
| TURNOVER by MCGEE,MORGAN              | 13:22 |       |        |                                       |
|                                       | 13:22 |       |        | SUB IN: BUCKLAND,MEGAN                |
|                                       | 13:22 |       |        | SUB OUT: GRAY,ALLISHA                 |
| SUB IN: LEWIS,TAMEKA                  | 13:22 |       |        |                                       |
| SUB OUT: MCGEE,MORGAN                 | 13:22 |       |        |                                       |
| SUB IN: TOMLINSON,ALEX                | 13:22 |       |        |                                       |
| SUB OUT: NEELY,AMBER                  | 13:22 |       |        |                                       |
| ,                                     | 12:54 |       |        | MISSED JUMPER by COLEMAN, LATIFAH     |
|                                       | 12:53 |       |        | REBOUND (OFF) by SUMMERS,HILLARY      |
| FOUL by LEWIS, TAMEKA                 | 12:53 |       |        | (5) <b>- 1</b>                        |
| . 6623, 2210.6,7710.2.4.              | 12:53 |       |        | SUB IN: CHERRY,JAMIE                  |
|                                       | 12:53 |       |        | SUB IN: BRYANT,N'DEA                  |
|                                       | 12:53 |       |        | SUB OUT: ROUNTREE,BRITTANY            |
|                                       | 12:53 |       |        | SUB OUT: COLEMAN,LATIFAH              |
|                                       | 12:35 | 18-7  | H 11   | GOOD! JUMPER by CHERRY, JAMIE [PNT]   |
|                                       | 12:35 | 10 7  |        | ASSIST by BUCKLAND, MEGAN             |
| TURNOVER by DEBERRY, JASMINE          | 12:25 |       |        | Addid' by BookeAND, INECAN            |
| TOTING VEITBY DEBETITT, OAGMINE       | 12:25 |       |        | STEAL by CHERRY, JAMIE                |
|                                       | 12:06 | 20-7  | H 13   | GOOD! JUMPER by BUTTS, DANIELLE [PNT] |
|                                       | 12:06 | 20-7  | 11 13  | ASSIST by BUCKLAND, MEGAN             |
| MISSED 2DTD by DONNED KELLI           | 11:51 |       |        | ASSIST BY BOOKLAND, IVIEGAN           |
| MISSED 3PTR by BONNER,KELLI           | 11:47 |       |        | DEPOLIND (DEE) by CHIMMEDS HILL ADV   |
|                                       |       |       |        | REBOUND (DEF) by SUMMERS,HILLARY      |
| OUR IN MOOFE MOROAN                   | 11:43 |       |        | TIMEOUT MEDIA                         |
| SUB IN: MCGEE, MORGAN                 | 11:43 |       |        |                                       |
| SUB OUT: LEWIS, TAMEKA                | 11:43 |       |        |                                       |
| SUB OUT: BERTRAND, ANDREA             | 11:43 |       |        |                                       |
| SUB IN: BOSTON,BROOKLYN               | 11:43 |       |        |                                       |
| FOUL by DEBERRY, JASMINE              | 11:43 | 04.7  | 11.44  | OCORUSTI. OUSBRY IAME                 |
|                                       | 11:43 | 21-7  | H 14   | GOOD! FT by CHERRY, JAMIE             |
|                                       | 11:43 | 22-7  | H 15   | GOOD! FT by CHERRY,JAMIE              |
| MISSED JUMPER by TOMLINSON,ALEX       | 11:28 |       |        |                                       |
|                                       | 11:28 |       |        | BLOCK by BRYANT,N'DEA                 |
| REBOUND (OFF) by BONNER,KELLI         | 11:23 |       |        |                                       |
| MISSED JUMPER by MCGEE, MORGAN        | 11:23 |       |        |                                       |
|                                       | 11:20 |       |        | REBOUND (DEF) by CHERRY, JAMIE        |
|                                       | 11:04 |       |        | TURNOVER by BUTTS,DANIELLE            |
| STEAL by MCGEE,MORGAN                 | 11:04 |       |        |                                       |
| GOOD! JUMPER by BONNER,KELLI [FB/PNT] | 10:59 | 22-9  | H 13   |                                       |
|                                       | 10:52 | 25-9  | H 16   | GOOD! 3PTR by CHERRY,JAMIE            |
| SUB IN: NEELY,AMBER                   | 10:31 |       |        |                                       |
| SUB IN: HILL,BRITTANY                 | 10:31 |       |        |                                       |
| SUB OUT: DEBERRY, JASMINE             | 10:31 |       |        |                                       |
| SUB OUT: BONNER,KELLI                 | 10:31 |       |        |                                       |
|                                       | 10:31 |       |        | SUB IN: MCDANIEL,XYLINA               |
|                                       | 10:31 |       |        | SUB OUT: BUTTS,DANIELLE               |
| GOOD! 3PTR by NEELY,AMBER             | 10:20 | 25-12 | H 13   |                                       |
| ASSIST by TOMLINSON,ALEX              | 10:20 |       |        |                                       |
| SUB IN: TRICOLI,SHELBY                | 10:01 |       |        |                                       |
| SUB OUT: TOMLINSON,ALEX               | 10:01 |       |        |                                       |
| FOUL by MCGEE,MORGAN                  | 10:01 |       |        |                                       |
|                                       | 10:01 |       |        | REBOUND (DEADB) by TEAM               |

| VISITORS: Wingate              | Time  | Score | Margin | HOME: North Carolina                     |
|--------------------------------|-------|-------|--------|------------------------------------------|
| -                              | 10:01 |       |        | MISSED FT by SUMMERS,HILLARY             |
|                                | 10:01 |       |        | MISSED FT by SUMMERS, HILLARY            |
|                                | 10:01 |       |        | REBOUND (OFF) by BRYANT,N'DEA            |
|                                | 10:01 |       |        | SUB IN: MAVUNGA,STEPHANIE                |
|                                | 10:01 |       |        | SUB OUT: SUMMERS, HILLARY                |
| FOUL by BOSTON, BROOKLYN       | 10:01 |       |        |                                          |
|                                | 10:01 |       |        | MISSED FT by BRYANT,N'DEA                |
|                                | 10:01 |       |        | REBOUND (OFF) by CHERRY, JAMIE           |
|                                | 10:00 | 27-12 | H 15   | GOOD! JUMPER by CHERRY, JAMIE [PNT]      |
| MISSED JUMPER by HILL,BRITTANY | 09:46 |       |        |                                          |
|                                | 09:43 |       |        | REBOUND (DEF) by MAVUNGA, STEPHANIE      |
|                                | 09:38 |       |        | MISSED JUMPER by BRYANT, N'DEA           |
| REBOUND (DEF) by MCGEE,MORGAN  | 09:34 |       |        |                                          |
| GOOD! JUMPER by NEELY,AMBER    | 09:10 | 27-14 | H 13   |                                          |
| ASSIST by TRICOLI,SHELBY       | 09:10 |       |        |                                          |
|                                | 08:59 |       |        | MISSED 3PTR by MCDANIEL,XYLINA           |
| REBOUND (DEF) by TEAM          | 08:59 |       |        |                                          |
| SUB IN: HUDSON,ALYSIA          | 08:59 |       |        |                                          |
| SUB OUT: MCGEE,MORGAN          | 08:59 |       |        |                                          |
| ,                              | 08:59 |       |        | SUB IN: COLEMAN,LATIFAH                  |
|                                | 08:59 |       |        | SUB IN: ROUNTREE,BRITTANY                |
|                                | 08:59 |       |        | SUB OUT: CHERRY, JAMIE                   |
|                                | 08:59 |       |        | SUB OUT: BUCKLAND, MEGAN                 |
|                                | 08:59 |       |        | SUB IN: CHERRY, JAMIE                    |
|                                | 08:59 |       |        | SUB OUT: BRYANT,N'DEA                    |
| MISSED JUMPER by NEELY,AMBER   | 08:44 |       |        | 000 00 // 2///                           |
| <b>.</b>                       | 08:42 |       |        | REBOUND (DEF) by ROUNTREE, BRITTANY      |
|                                | 08:34 |       |        | TURNOVER by CHERRY, JAMIE                |
| STEAL by HILL, BRITTANY        | 08:34 |       |        | , , , , , , , , , , , , , , , , , , , ,  |
| TURNOVER by HUDSON, ALYSIA     | 08:14 |       |        |                                          |
| ,,                             | 08:14 |       |        | SUB IN: GRAY.ALLISHA                     |
|                                | 08:14 |       |        | SUB OUT: CHERRY, JAMIE                   |
|                                | 07:48 |       |        | MISSED JUMPER by MAVUNGA,STEPHANIE       |
| REBOUND (DEF) by HILL,BRITTANY | 07:45 |       |        | micels com littly mixterial getti in the |
| MISSED JUMPER by NEELY,AMBER   | 07:39 |       |        |                                          |
| meels com live, well, miser    | 07:35 |       |        | REBOUND (DEF) by COLEMAN,LATIFAH         |
|                                | 07:30 |       |        | MISSED JUMPER by MAVUNGA,STEPHANIE       |
|                                | 07:30 |       |        | REBOUND (OFF) by MCDANIEL,XYLINA         |
|                                | 07:30 | 29-14 | H 15   | GOOD! JUMPER by MCDANIEL,XYLINA [PNT]    |
|                                | 07:30 | 20 11 | 11.10  | TIMEOUT MEDIA                            |
| FOUL by NEELY,AMBER            | 07:30 |       |        | 1111120011112011                         |
| 1 001 by Wellington            | 07:30 | 30-14 | H 16   | GOOD! FT by MCDANIEL,XYLINA              |
| MISSED 3PTR by TRICOLI,SHELBY  | 07:18 | 00 11 | 11.10  | GOOD. I TOJ MODAMILE,ATEMA               |
| meels of first fineeligeness   | 07:15 |       |        | REBOUND (DEF) by COLEMAN,LATIFAH         |
|                                | 07:13 |       |        | MISSED JUMPER by COLEMAN,LATIFAH         |
| REBOUND (DEF) by HUDSON,ALYSIA | 07:10 |       |        | micold down lively document, british     |
| MISSED 3PTR by NEELY,AMBER     | 06:54 |       |        |                                          |
| REBOUND (OFF) by HUDSON,ALYSIA | 06:51 |       |        |                                          |
| MISSED 3PTR by TRICOLI,SHELBY  | 06:44 |       |        |                                          |
| MIGGED OF THEODE,OFFEEDT       | 06:44 |       |        | REBOUND (DEF) by COLEMAN,LATIFAH         |
| SUB IN: BONNER,KELLI           | 06:37 |       |        | TIEBOOND (BET) BY COLEMAN, EATH AIT      |
| SUB OUT: NEELY,AMBER           | 06:37 |       |        |                                          |
| OUD OUT. NELLT, AINIDER        | 00.37 |       |        |                                          |