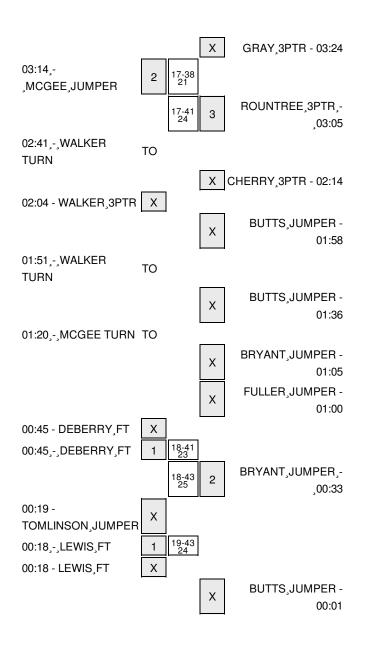

| 00:00 |       |        | SUB OUT: WASHINGTON, JESSICA          |
|                                |       |       |        |                                       |

## Wingate 50, North Carolina 92

| Period 2-only | In<br>Paint | Off<br>T/O | 2nd<br>Chance | Fast<br>Break | Bench | 3333 |                        |
|---------------|-------------|------------|---------------|---------------|-------|------|------------------------|
| WU            | 10          | 4          | 2             | 0             | 16    |      | Score tied - 0 times   |
| NC            | 30          | 16         | 14            | 12            | 28    |      | Lead changed - 0 times |

#### Wingate vs North Carolina Mon, Nov 10, 2014; at Carmichael Arena, Chapel Hill, NC Scoring/Runs Reference