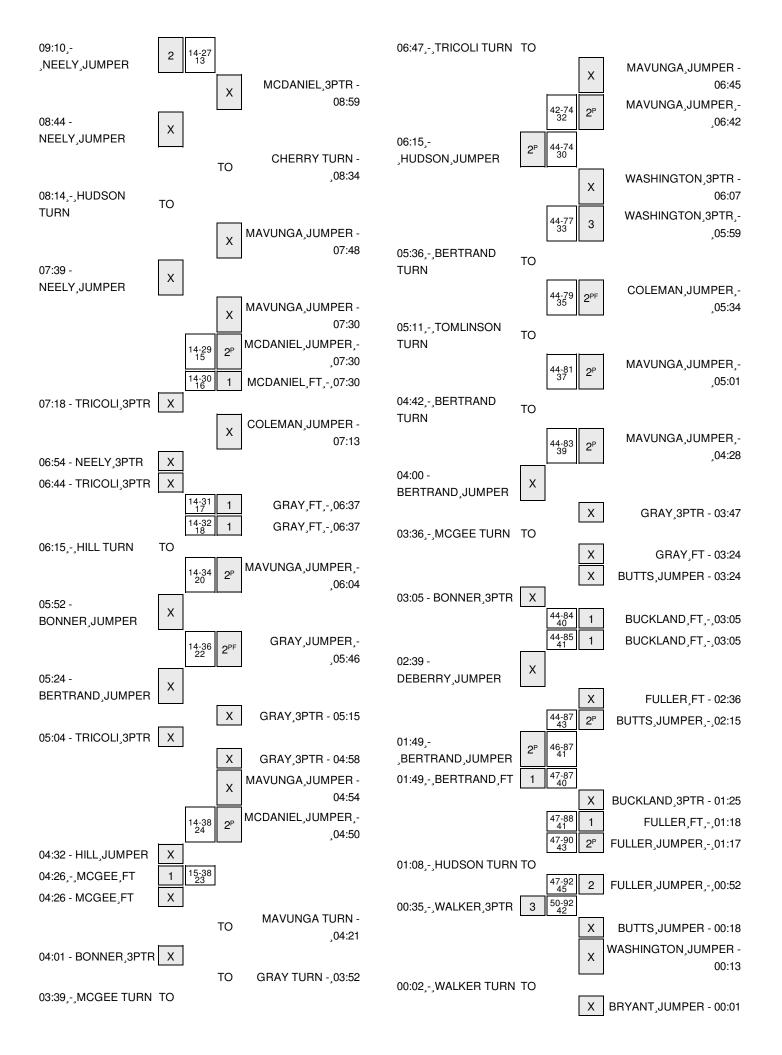

| VISITORS: Wingate                         | Time           | Score | Margin | HOME: North Carolina                     |
|-------------------------------------------|----------------|-------|--------|------------------------------------------|
| FOUL by TRICOLI,SHELBY                    | 06:37          |       |        |                                          |
|                                           | 06:37          | 31-14 | H 17   | GOOD! FT by GRAY,ALLISHA                 |
|                                           | 06:37          | 32-14 | H 18   | GOOD! FT by GRAY,ALLISHA                 |
|                                           | 06:19          |       |        | FOUL by ROUNTREE,BRITTANY                |
| SUB IN: BERTRAND, ANDREA                  | 06:17          |       |        |                                          |
| SUB OUT: HUDSON,ALYSIA                    | 06:17          |       |        |                                          |
| TURNOVER by HILL, BRITTANY                | 06:15          |       |        |                                          |
| ,                                         | 06:15          |       |        | STEAL by COLEMAN, LATIFAH                |
|                                           | 06:04          | 34-14 | H 20   | GOOD! JUMPER by MAVUNGA, STEPHANIE [PNT] |
|                                           | 06:04          |       |        | ASSIST by MCDANIEL,XYLINA                |
| MISSED JUMPER by BONNER,KELLI             | 05:52          |       |        | ,                                        |
|                                           | 05:52          |       |        | BLOCK by MAVUNGA, STEPHANIE              |
|                                           | 05:48          |       |        | REBOUND (DEF) by MAVUNGA,STEPHANIE       |
|                                           | 05:46          | 36-14 | H 22   | GOOD! JUMPER by GRAY,ALLISHA [FB/PNT]    |
|                                           | 05:46          | 00 11 |        | ASSIST by MCDANIEL,XYLINA                |
| MISSED JUMPER by BERTRAND, ANDREA         | 05:24          |       |        | NOOIOT BY MODITINE, ATELIA               |
| WHOOLE COMM EAR BY BEATTH WAYS, AND THE A | 05:24          |       |        | BLOCK by MAVUNGA,STEPHANIE               |
|                                           | 05:20          |       |        | REBOUND (DEF) by MAVUNGA, STEPHANIE      |
|                                           | 05:20          |       |        | MISSED 3PTR by GRAY,ALLISHA              |
| REBOUND (DEF) by TRICOLI,SHELBY           | 05:12          |       |        | MIGGED OF THE BY GITAT, ALLIGHA          |
|                                           | 05:04          |       |        |                                          |
| MISSED 3PTR by TRICOLI,SHELBY             |                |       |        | DEPOLIND (DEE) by COLEMAN LATICAL        |
|                                           | 05:01<br>04:58 |       |        | REBOUND (DEF) by COLEMAN, LATIFAH        |
|                                           |                |       |        | MISSED 3PTR by GRAY,ALLISHA              |
|                                           | 04:55          |       |        | REBOUND (OFF) by MAVUNGA, STEPHANIE      |
|                                           | 04:54          |       |        | MISSED JUMPER by MAVUNGA, STEPHANIE      |
|                                           | 04:51          | 00.14 | 11.04  | REBOUND (OFF) by MCDANIEL,XYLINA         |
| DEDOLIND (OFF) L. TEAM                    | 04:50          | 38-14 | H 24   | GOOD! JUMPER by MCDANIEL,XYLINA [PNT]    |
| REBOUND (OFF) by TEAM                     | 04:33          |       |        | OUD IN OUEDDY IAME                       |
|                                           | 04:33          |       |        | SUB IN: CHERRY, JAMIE                    |
| OUR BY WALKER TAYLOR                      | 04:33          |       |        | SUB OUT: COLEMAN,LATIFAH                 |
| SUB IN: WALKER,TAYLOR                     | 04:33          |       |        |                                          |
| SUB OUT: TRICOLI,SHELBY                   | 04:33          |       |        |                                          |
| SUB IN: MCGEE,MORGAN                      | 04:33          |       |        |                                          |
| SUB IN: LEWIS,TAMEKA                      | 04:33          |       |        |                                          |
| SUB OUT: BERTRAND,ANDREA                  | 04:33          |       |        |                                          |
| SUB OUT: BOSTON,BROOKLYN                  | 04:33          |       |        |                                          |
| MISSED JUMPER by HILL,BRITTANY            | 04:32          |       |        |                                          |
|                                           | 04:32          |       |        | BLOCK by MAVUNGA,STEPHANIE               |
|                                           | 04:26          |       |        | FOUL by MCDANIEL,XYLINA                  |
| GOOD! FT by MCGEE,MORGAN                  | 04:26          | 38-15 | H 23   |                                          |
| MISSED FT by MCGEE,MORGAN                 | 04:26          |       |        |                                          |
|                                           | 04:24          |       |        | REBOUND (DEF) by MAVUNGA, STEPHANIE      |
|                                           | 04:21          |       |        | TURNOVER by MAVUNGA, STEPHANIE           |
| STEAL by MCGEE,MORGAN                     | 04:21          |       |        |                                          |
| MISSED 3PTR by BONNER,KELLI               | 04:01          |       |        |                                          |
|                                           | 03:58          |       |        | REBOUND (DEF) by GRAY,ALLISHA            |
|                                           | 03:52          |       |        | TURNOVER by GRAY,ALLISHA                 |
|                                           |                |       |        |                                          |
|                                           | 03:52          |       |        | TIMEOUT MEDIA                            |
|                                           | 03:52<br>03:52 |       |        | SUB OUT: MAVUNGA,STEPHANIE               |
|                                           |                |       |        |                                          |
|                                           | 03:52          |       |        | SUB OUT: MAVUNGA,STEPHANIE               |