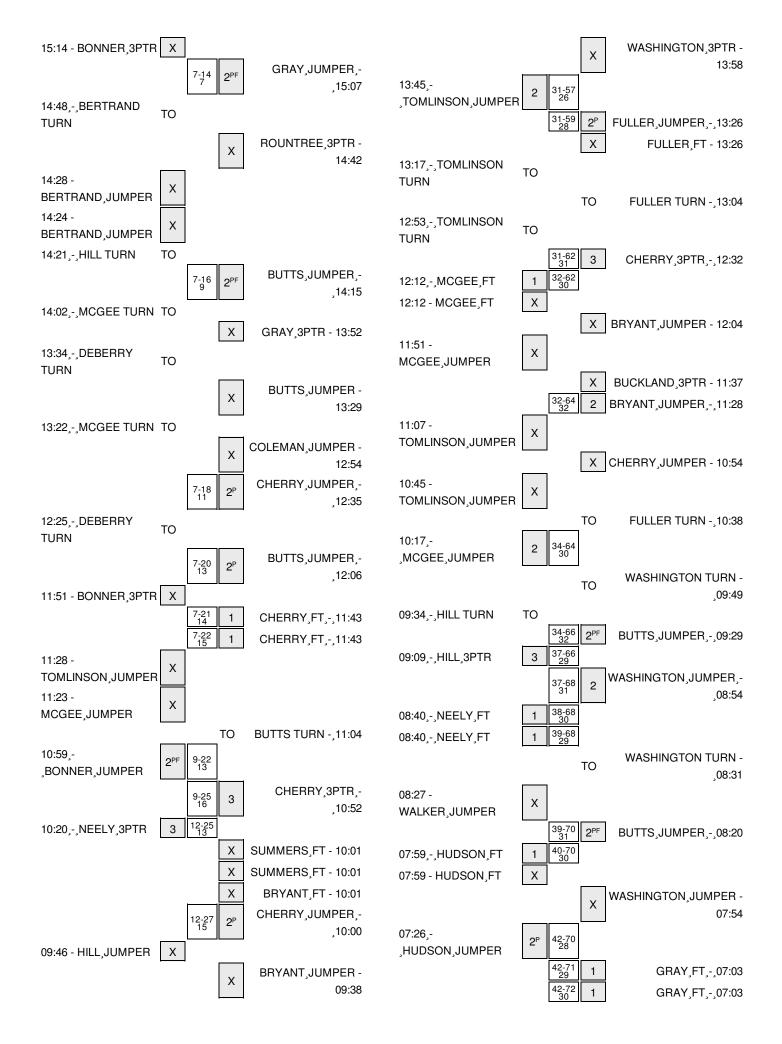

| VISITORS: Wingate                     | Time  | Score | Margin | HOME: North Carolina                  |
|---------------------------------------|-------|-------|--------|---------------------------------------|
| FOUL by MCGEE,MORGAN                  | 13:22 |       |        |                                       |
| TURNOVER by MCGEE,MORGAN              | 13:22 |       |        |                                       |
|                                       | 13:22 |       |        | SUB IN: BUCKLAND,MEGAN                |
|                                       | 13:22 |       |        | SUB OUT: GRAY,ALLISHA                 |
| SUB IN: LEWIS,TAMEKA                  | 13:22 |       |        |                                       |
| SUB OUT: MCGEE,MORGAN                 | 13:22 |       |        |                                       |
| SUB IN: TOMLINSON,ALEX                | 13:22 |       |        |                                       |
| SUB OUT: NEELY,AMBER                  | 13:22 |       |        |                                       |
| ,                                     | 12:54 |       |        | MISSED JUMPER by COLEMAN, LATIFAH     |
|                                       | 12:53 |       |        | REBOUND (OFF) by SUMMERS,HILLARY      |
| FOUL by LEWIS, TAMEKA                 | 12:53 |       |        | (5) <b>- 1</b>                        |
| . 6623, 2210.6,7710.2.4.              | 12:53 |       |        | SUB IN: CHERRY,JAMIE                  |
|                                       | 12:53 |       |        | SUB IN: BRYANT,N'DEA                  |
|                                       | 12:53 |       |        | SUB OUT: ROUNTREE,BRITTANY            |
|                                       | 12:53 |       |        | SUB OUT: COLEMAN,LATIFAH              |
|                                       | 12:35 | 18-7  | H 11   | GOOD! JUMPER by CHERRY, JAMIE [PNT]   |
|                                       | 12:35 | 10 7  |        | ASSIST by BUCKLAND, MEGAN             |
| TURNOVER by DEBERRY, JASMINE          | 12:25 |       |        | Addid' by BookeAND, INECAN            |
| TOTING VEITBY DEBETITT, OAGMINE       | 12:25 |       |        | STEAL by CHERRY, JAMIE                |
|                                       | 12:06 | 20-7  | H 13   | GOOD! JUMPER by BUTTS, DANIELLE [PNT] |
|                                       | 12:06 | 20-7  | 11 13  | ASSIST by BUCKLAND, MEGAN             |
| MISSED 2DTD by DONNED KELLI           | 11:51 |       |        | ASSIST BY BOOKLAND, IVIEGAN           |
| MISSED 3PTR by BONNER,KELLI           | 11:47 |       |        | DEPOLIND (DEE) by CHIMMEDS HILL ADV   |
|                                       |       |       |        | REBOUND (DEF) by SUMMERS,HILLARY      |
| OUR IN MOOFE MOROAN                   | 11:43 |       |        | TIMEOUT MEDIA                         |
| SUB IN: MCGEE, MORGAN                 | 11:43 |       |        |                                       |
| SUB OUT: LEWIS, TAMEKA                | 11:43 |       |        |                                       |
| SUB OUT: BERTRAND, ANDREA             | 11:43 |       |        |                                       |
| SUB IN: BOSTON,BROOKLYN               | 11:43 |       |        |                                       |
| FOUL by DEBERRY, JASMINE              | 11:43 | 04.7  | 11.44  | OCORUSTI. OUSBRY IAME                 |
|                                       | 11:43 | 21-7  | H 14   | GOOD! FT by CHERRY, JAMIE             |
|                                       | 11:43 | 22-7  | H 15   | GOOD! FT by CHERRY,JAMIE              |
| MISSED JUMPER by TOMLINSON,ALEX       | 11:28 |       |        |                                       |
|                                       | 11:28 |       |        | BLOCK by BRYANT,N'DEA                 |
| REBOUND (OFF) by BONNER,KELLI         | 11:23 |       |        |                                       |
| MISSED JUMPER by MCGEE, MORGAN        | 11:23 |       |        |                                       |
|                                       | 11:20 |       |        | REBOUND (DEF) by CHERRY, JAMIE        |
|                                       | 11:04 |       |        | TURNOVER by BUTTS,DANIELLE            |
| STEAL by MCGEE,MORGAN                 | 11:04 |       |        |                                       |
| GOOD! JUMPER by BONNER,KELLI [FB/PNT] | 10:59 | 22-9  | H 13   |                                       |
|                                       | 10:52 | 25-9  | H 16   | GOOD! 3PTR by CHERRY,JAMIE            |
| SUB IN: NEELY,AMBER                   | 10:31 |       |        |                                       |
| SUB IN: HILL,BRITTANY                 | 10:31 |       |        |                                       |
| SUB OUT: DEBERRY, JASMINE             | 10:31 |       |        |                                       |
| SUB OUT: BONNER,KELLI                 | 10:31 |       |        |                                       |
|                                       | 10:31 |       |        | SUB IN: MCDANIEL,XYLINA               |
|                                       | 10:31 |       |        | SUB OUT: BUTTS,DANIELLE               |
| GOOD! 3PTR by NEELY,AMBER             | 10:20 | 25-12 | H 13   |                                       |
| ASSIST by TOMLINSON,ALEX              | 10:20 |       |        |                                       |
| SUB IN: TRICOLI,SHELBY                | 10:01 |       |        |                                       |
| SUB OUT: TOMLINSON,ALEX               | 10:01 |       |        |                                       |
| FOUL by MCGEE,MORGAN                  | 10:01 |       |        |                                       |
|                                       | 10:01 |       |        | REBOUND (DEADB) by TEAM               |

| VISITORS: Wingate              | Time  | Score | Margin | HOME: North Carolina                     |
|--------------------------------|-------|-------|--------|------------------------------------------|
| -                              | 10:01 |       |        | MISSED FT by SUMMERS,HILLARY             |
|                                | 10:01 |       |        | MISSED FT by SUMMERS, HILLARY            |
|                                | 10:01 |       |        | REBOUND (OFF) by BRYANT,N'DEA            |
|                                | 10:01 |       |        | SUB IN: MAVUNGA,STEPHANIE                |
|                                | 10:01 |       |        | SUB OUT: SUMMERS, HILLARY                |
| FOUL by BOSTON, BROOKLYN       | 10:01 |       |        |                                          |
|                                | 10:01 |       |        | MISSED FT by BRYANT,N'DEA                |
|                                | 10:01 |       |        | REBOUND (OFF) by CHERRY, JAMIE           |
|                                | 10:00 | 27-12 | H 15   | GOOD! JUMPER by CHERRY, JAMIE [PNT]      |
| MISSED JUMPER by HILL,BRITTANY | 09:46 |       |        |                                          |
|                                | 09:43 |       |        | REBOUND (DEF) by MAVUNGA, STEPHANIE      |
|                                | 09:38 |       |        | MISSED JUMPER by BRYANT, N'DEA           |
| REBOUND (DEF) by MCGEE,MORGAN  | 09:34 |       |        |                                          |
| GOOD! JUMPER by NEELY,AMBER    | 09:10 | 27-14 | H 13   |                                          |
| ASSIST by TRICOLI,SHELBY       | 09:10 |       |        |                                          |
|                                | 08:59 |       |        | MISSED 3PTR by MCDANIEL,XYLINA           |
| REBOUND (DEF) by TEAM          | 08:59 |       |        |                                          |
| SUB IN: HUDSON,ALYSIA          | 08:59 |       |        |                                          |
| SUB OUT: MCGEE,MORGAN          | 08:59 |       |        |                                          |
| ,                              | 08:59 |       |        | SUB IN: COLEMAN,LATIFAH                  |
|                                | 08:59 |       |        | SUB IN: ROUNTREE,BRITTANY                |
|                                | 08:59 |       |        | SUB OUT: CHERRY, JAMIE                   |
|                                | 08:59 |       |        | SUB OUT: BUCKLAND, MEGAN                 |
|                                | 08:59 |       |        | SUB IN: CHERRY, JAMIE                    |
|                                | 08:59 |       |        | SUB OUT: BRYANT,N'DEA                    |
| MISSED JUMPER by NEELY,AMBER   | 08:44 |       |        | 000 00 // 2///                           |
| <b>.</b>                       | 08:42 |       |        | REBOUND (DEF) by ROUNTREE, BRITTANY      |
|                                | 08:34 |       |        | TURNOVER by CHERRY, JAMIE                |
| STEAL by HILL, BRITTANY        | 08:34 |       |        | , , , , , , , , , , , , , , , , , , , ,  |
| TURNOVER by HUDSON, ALYSIA     | 08:14 |       |        |                                          |
| ,,                             | 08:14 |       |        | SUB IN: GRAY.ALLISHA                     |
|                                | 08:14 |       |        | SUB OUT: CHERRY, JAMIE                   |
|                                | 07:48 |       |        | MISSED JUMPER by MAVUNGA,STEPHANIE       |
| REBOUND (DEF) by HILL,BRITTANY | 07:45 |       |        | micels com littly mixterial getti in the |
| MISSED JUMPER by NEELY,AMBER   | 07:39 |       |        |                                          |
| meels com live, well, miser    | 07:35 |       |        | REBOUND (DEF) by COLEMAN,LATIFAH         |
|                                | 07:30 |       |        | MISSED JUMPER by MAVUNGA,STEPHANIE       |
|                                | 07:30 |       |        | REBOUND (OFF) by MCDANIEL,XYLINA         |
|                                | 07:30 | 29-14 | H 15   | GOOD! JUMPER by MCDANIEL,XYLINA [PNT]    |
|                                | 07:30 | 20 11 | 11.10  | TIMEOUT MEDIA                            |
| FOUL by NEELY,AMBER            | 07:30 |       |        | 1111120011112011                         |
| 1 001 by Wellington            | 07:30 | 30-14 | H 16   | GOOD! FT by MCDANIEL,XYLINA              |
| MISSED 3PTR by TRICOLI,SHELBY  | 07:18 | 00 11 | 11.10  | GOOD. I TOJ MODAMILE,ATEMA               |
| meels of first fineeligeness   | 07:15 |       |        | REBOUND (DEF) by COLEMAN,LATIFAH         |
|                                | 07:13 |       |        | MISSED JUMPER by COLEMAN,LATIFAH         |
| REBOUND (DEF) by HUDSON,ALYSIA | 07:10 |       |        | micold down lively document, british     |
| MISSED 3PTR by NEELY,AMBER     | 06:54 |       |        |                                          |
| REBOUND (OFF) by HUDSON,ALYSIA | 06:51 |       |        |                                          |
| MISSED 3PTR by TRICOLI,SHELBY  | 06:44 |       |        |                                          |
| MIGGED OF THEODE,OFFEEDT       | 06:44 |       |        | REBOUND (DEF) by COLEMAN,LATIFAH         |
| SUB IN: BONNER,KELLI           | 06:37 |       |        | TIEBOOND (BET) BY COLEMAN, EATH AIT      |
| SUB OUT: NEELY,AMBER           | 06:37 |       |        |                                          |
| OUD OUT. NELLT, AINIDER        | 00.37 |       |        |                                          |

| VISITORS: Wingate                         | Time           | Score | Margin | HOME: North Carolina                     |
|-------------------------------------------|----------------|-------|--------|------------------------------------------|
| FOUL by TRICOLI,SHELBY                    | 06:37          |       |        |                                          |
|                                           | 06:37          | 31-14 | H 17   | GOOD! FT by GRAY,ALLISHA                 |
|                                           | 06:37          | 32-14 | H 18   | GOOD! FT by GRAY,ALLISHA                 |
|                                           | 06:19          |       |        | FOUL by ROUNTREE,BRITTANY                |
| SUB IN: BERTRAND, ANDREA                  | 06:17          |       |        |                                          |
| SUB OUT: HUDSON,ALYSIA                    | 06:17          |       |        |                                          |
| TURNOVER by HILL, BRITTANY                | 06:15          |       |        |                                          |
| ,                                         | 06:15          |       |        | STEAL by COLEMAN, LATIFAH                |
|                                           | 06:04          | 34-14 | H 20   | GOOD! JUMPER by MAVUNGA, STEPHANIE [PNT] |
|                                           | 06:04          |       |        | ASSIST by MCDANIEL,XYLINA                |
| MISSED JUMPER by BONNER,KELLI             | 05:52          |       |        | ,                                        |
|                                           | 05:52          |       |        | BLOCK by MAVUNGA, STEPHANIE              |
|                                           | 05:48          |       |        | REBOUND (DEF) by MAVUNGA,STEPHANIE       |
|                                           | 05:46          | 36-14 | H 22   | GOOD! JUMPER by GRAY,ALLISHA [FB/PNT]    |
|                                           | 05:46          | 00 11 |        | ASSIST by MCDANIEL,XYLINA                |
| MISSED JUMPER by BERTRAND, ANDREA         | 05:24          |       |        | NOOIOT BY MODITINE, ATELIA               |
| WHOOLE COMM EAR BY BEATTH WAYS, AND THE A | 05:24          |       |        | BLOCK by MAVUNGA,STEPHANIE               |
|                                           | 05:20          |       |        | REBOUND (DEF) by MAVUNGA, STEPHANIE      |
|                                           | 05:20          |       |        | MISSED 3PTR by GRAY,ALLISHA              |
| REBOUND (DEF) by TRICOLI,SHELBY           | 05:12          |       |        | MIGGED OF THE BY GITAT, ALLIGHA          |
|                                           | 05:04          |       |        |                                          |
| MISSED 3PTR by TRICOLI,SHELBY             |                |       |        | DEPOLIND (DEE) by COLEMAN LATICAL        |
|                                           | 05:01<br>04:58 |       |        | REBOUND (DEF) by COLEMAN, LATIFAH        |
|                                           |                |       |        | MISSED 3PTR by GRAY,ALLISHA              |
|                                           | 04:55          |       |        | REBOUND (OFF) by MAVUNGA, STEPHANIE      |
|                                           | 04:54          |       |        | MISSED JUMPER by MAVUNGA, STEPHANIE      |
|                                           | 04:51          | 00.14 | 11.04  | REBOUND (OFF) by MCDANIEL,XYLINA         |
| DEDOLIND (OFF) L. TEAM                    | 04:50          | 38-14 | H 24   | GOOD! JUMPER by MCDANIEL,XYLINA [PNT]    |
| REBOUND (OFF) by TEAM                     | 04:33          |       |        | OUD IN OUEDDY IAME                       |
|                                           | 04:33          |       |        | SUB IN: CHERRY, JAMIE                    |
| OUR BY WALKER TAYLOR                      | 04:33          |       |        | SUB OUT: COLEMAN,LATIFAH                 |
| SUB IN: WALKER,TAYLOR                     | 04:33          |       |        |                                          |
| SUB OUT: TRICOLI,SHELBY                   | 04:33          |       |        |                                          |
| SUB IN: MCGEE,MORGAN                      | 04:33          |       |        |                                          |
| SUB IN: LEWIS,TAMEKA                      | 04:33          |       |        |                                          |
| SUB OUT: BERTRAND,ANDREA                  | 04:33          |       |        |                                          |
| SUB OUT: BOSTON,BROOKLYN                  | 04:33          |       |        |                                          |
| MISSED JUMPER by HILL,BRITTANY            | 04:32          |       |        |                                          |
|                                           | 04:32          |       |        | BLOCK by MAVUNGA,STEPHANIE               |
|                                           | 04:26          |       |        | FOUL by MCDANIEL,XYLINA                  |
| GOOD! FT by MCGEE,MORGAN                  | 04:26          | 38-15 | H 23   |                                          |
| MISSED FT by MCGEE,MORGAN                 | 04:26          |       |        |                                          |
|                                           | 04:24          |       |        | REBOUND (DEF) by MAVUNGA, STEPHANIE      |
|                                           | 04:21          |       |        | TURNOVER by MAVUNGA, STEPHANIE           |
| STEAL by MCGEE,MORGAN                     | 04:21          |       |        |                                          |
| MISSED 3PTR by BONNER,KELLI               | 04:01          |       |        |                                          |
|                                           | 03:58          |       |        | REBOUND (DEF) by GRAY,ALLISHA            |
|                                           | 03:52          |       |        | TURNOVER by GRAY,ALLISHA                 |
|                                           |                |       |        |                                          |
|                                           | 03:52          |       |        | TIMEOUT MEDIA                            |
|                                           | 03:52<br>03:52 |       |        | SUB OUT: MAVUNGA,STEPHANIE               |
|                                           |                |       |        |                                          |
|                                           | 03:52          |       |        | SUB OUT: MAVUNGA,STEPHANIE               |