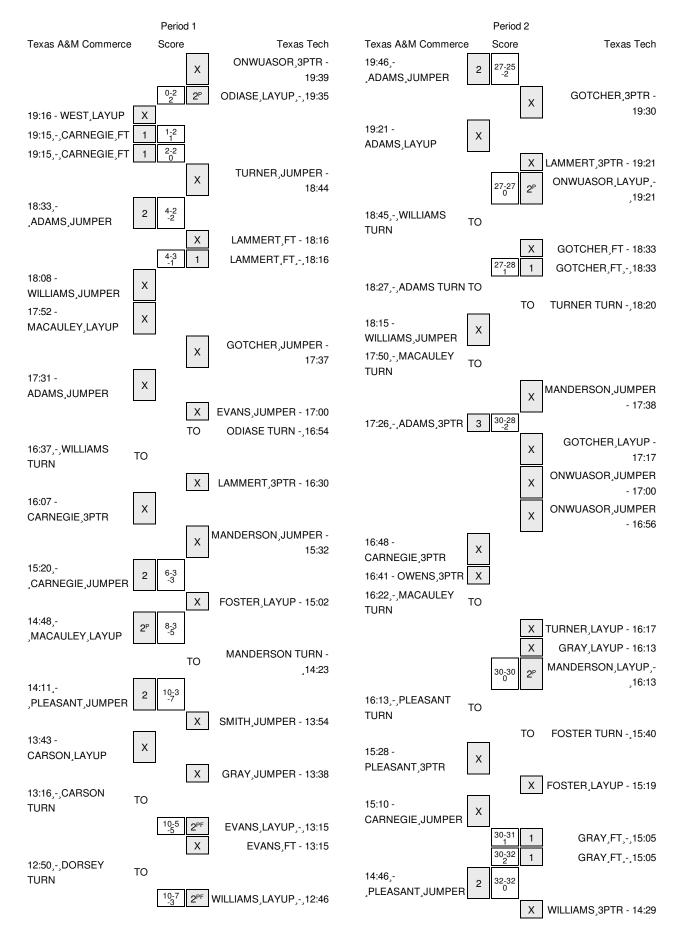

## Texas A&M Commerce 25, 0-0

|    | ,                   |   | Total  | 3-Ptr      |        |         | Rebounds |         |     |    |   | ,  |         |     |
|----|---------------------|---|--------|------------|--------|---------|----------|---------|-----|----|---|----|---------|-----|
| ## | Player              | S | FG-FGA | 3PT FG-FGA | FT-FTA | Off Reb | Def Reb  | Tot Reb | PF  | TP | Α | ŤΟ | Blk Stl | Min |
| 02 | ADAMS, ANTHONY      | * | 1-2    | 0-0        | 0-0    | 0       | 0        | 0       | 1 , | 2  | 1 | 0  | 0 0     | 10  |
| 03 | CARNEGIE,LADON      | * | 3-7    | 0-3        | 2-2    | 2       | 1        | 3       | 2   | 8  | 0 | 2  | 0 0     | 13  |
| 22 | MACAULEY, CHRISTIAN | * | 2-3    | 0-0        | 0-0    | 0       | 1        | 1       | 1 , | 4  | 0 | 1  | 0 2     | 11  |
| 23 | OWENS,JR            | * | 0-0    | 0-0        | 0-0    | 0       | 0        | 0       | 1,  | 0  | 0 | 0  | 0 0     | 9   |
| 25 | WILLIAMS, DARRELL   | * | 1-4    | 0-0        | 3-4    | 2       | 4        | 6       | 1 , | 5  | 0 | 4  | 1 0     | 10  |
| 01 | LEAL,EDDIE          |   | 1-1    | 0-0        | 0-0    | 0       | 0        | 0       | 0 , | 2  | 0 | 0  | 0 0     | 7   |
| 05 | PLEASANT, EVERRETT  |   | 2-4    | 0-1        | 0-0    | 1       | 1        | 2       | 0 , | 4  | 0 | 1  | 0 0     | 9   |
| 10 | CARSON,DE'ANDRE     |   | 0-2    | 0-0        | 0-0    | 0       | 1        | 1       | 1,  | 0  | 0 | 1  | 0 0     | 6   |
| 12 | FOFANG,CRAIG        |   | 0-1    | 0-0        | 0-0    | 1       | 1        | 2       | 2   | 0  | 0 | 1  | 0 0     | 10  |
| 20 | DORSEY,RAY          |   | 0-2    | 0-0        | 0-0    | 0       | 1        | 1       | 0 , | 0  | 0 | 1  | 0 0     | 7   |
| 32 | WEST,DANIEL         |   | 0-1    | 0-0        | 0-0    | 0       | 0        | 0       | 0 , | 0  | 1 | 0  | 0 2     | 4   |
| 44 | CORLEY,ANDRE        |   | 0-1    | 0-1        | 0-0    | 0       | 0        | 0       | 0 , | 0  | 0 | 0  | 0 0     | 4   |
|    | TEAM                |   |        |            |        | 2       | 2        | 4       | 0 ( |    |   | 0  |         |     |
|    | Totals              |   | 10-28  | 0-5        | 5-6    | 8       | 12       | 20      | 9 , | 25 | 2 | 11 | 1 4     | 100 |

FG % Half: 10-28 35.7% 3FG % Half: 0-5 00.0% FT % Half: 5-6 83.3%

## Texas Tech, 25,,, 0-0

| , ,                     |   | Total  | 3-Ptr      |        |         | Rebounds |         |     |      |   | ,  |       |     |     |
|-------------------------|---|--------|------------|--------|---------|----------|---------|-----|------|---|----|-------|-----|-----|
| ## Player               | S | FG-FGA | 3PT FG-FGA | FT-FTA | Off Reb | Def Reb  | Tot Reb | PF  | _ TP | Α | ťΟ | Blk S | Stl | Min |
| 03 ONWUASOR, RANDY      | * | 0-1    | 0-1        | 1-2    | 1       | 0        | 1       | 0,  | 1    | 1 | 1  | 1     | 1   | 11  |
| 14 TURNER, ROBERT       | * | 1-4    | 0-2        | 2-2    | 0       | 0        | 0       | 0 , | 4    | 0 | 3  | 0     | 0   | 9   |
| 20 GOTCHER, TODDRICK    | * | 0-1    | 0-0        | 0-0    | 0       | 2        | 2       | 0,  | 0    | 0 | 0  | 0     | 0   | 8   |
| 32 ODIASE, NORENSE      | * | 2-3    | 0-0        | 0-0    | 2       | 1        | 3       | 2   | 4    | 0 | 1  | 0     | 1   | 8   |
| 35 LAMMERT,CLARK        | * | 1-2    | 0-1        | 1-2    | 1       | 1        | 2       | 1,  | 3    | 1 | 0  | 1     | 0   | 12  |
| 00 WILLIAMS, DEVAUGNTAF |   | 1-2    | 0-0        | 0-0    | 0       | 1        | 1       | 0   | _ 2  | 0 | 0  | 0     | 1   | 9   |
| 01 MANDERSON, ISAIAH    |   | 1-2    | 0-0        | 0-0    | 1       | 0        | 1       | 2   | _ 2  | 0 | 2  | 0     | 1   | 4   |
| 05 GRAY, JUSTIN         |   | 1-4    | 0-1        | 2-2    | 0       | 0        | 0       | 1 ] | 4    | 0 | 0  | 0     | 1   | 10  |
| 11 SMITH,ZACH           |   | 0-2    | 0-1        | 1-2    | 0       | 0        | 0       | 0   | . 1  | 0 | 0  | 1     | 0   | 10  |
| 12 EVANS,KEENAN         |   | 1-2    | 0-0        | 0-1    | 0       | 1        | 1       | 1 ] | _ 2  | 1 | 1  | 0     | 2   | 11  |
| 34 FOSTER,ALEX          |   | 0-1    | 0-0        | 2-2    | 0       | 2        | 2       | 0   | _ 2  | 0 | 0  | 0     | 0   | 8   |
| TEAM                    |   |        |            |        | 0       | 3        | 3       | 0   |      |   | 0  |       |     |     |
| Totals                  |   | 8-24   | 0-6        | 9-13   | 5       | 11       | 16      | 7   | 25   | 3 | 8  | 3     | 7   | 100 |

FG % Half: 8-24 33.3% 3FG % Half: 0-6 00.0% FT % Half: 9-13 69.2%

Officials: Darron George, Toby Martinez, Mitchell Ervin Technical Fouls:, Texas A&M Commerce- None., Texas Tech- None.

| Score by periods   | 1st | 2nd | 3rd | Total |
|--------------------|-----|-----|-----|-------|
| Texas A&M Commerce | 25  | 36  | 11  | 72    |
| Texas Tech         | 25  | 36  | 8   | 69    |