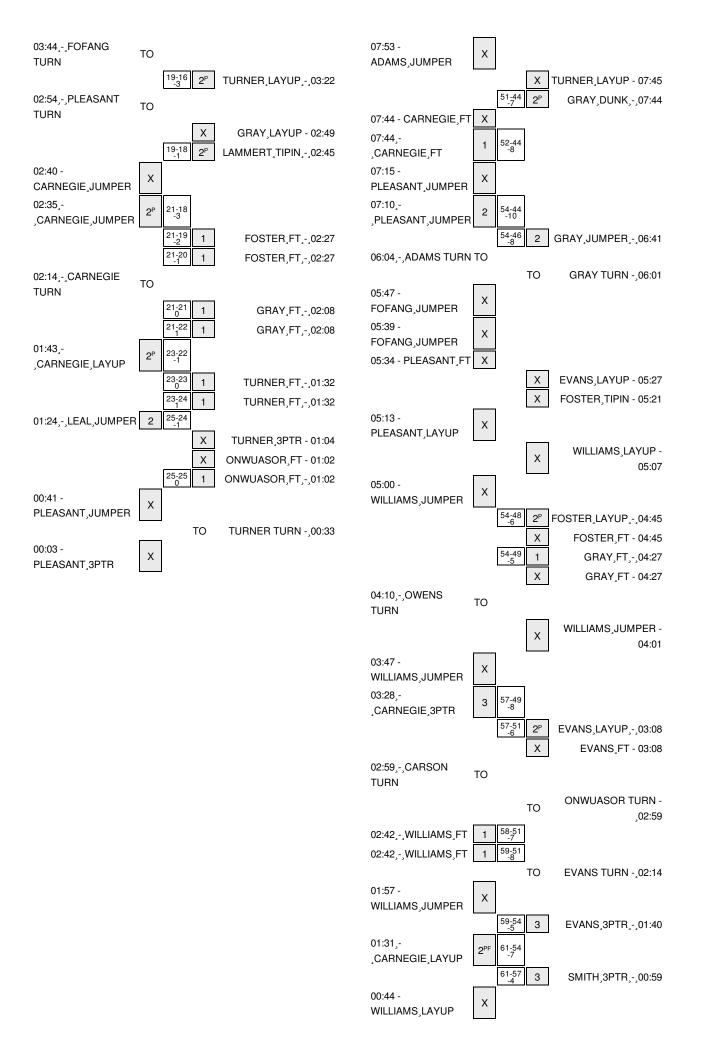

### Texas A&M Commerce 72 - 0-0

|     |                         |     | Total     | 3-Ptr      |        |         | Rebounds |         |      |    |     |    |         |      |
|-----|-------------------------|-----|-----------|------------|--------|---------|----------|---------|------|----|-----|----|---------|------|
| ##  | Player                  | S   | FG-FGA    | 3PT FG-FGA | FT-FTA | Off Reb | Def Reb  | Tot Reb | PF   | TP | Α   | TO | Blk Stl | Min  |
| 02  | ADAMS, ANTHONY          | *   | 4-8       | 1-1        | 2-4    | 0       | 2        | 2       | 1    | 11 | 2   | 2  | 0 2     | 29   |
| 03  | CARNEGIE,LADON          | *   | 6-13      | 2-7        | 4-6    | 2       | 2        | 4       | 3    | 18 | 1   | 3  | 1 0     | 34   |
| 22  | MACAULEY, CHRISTIAN     | *   | 4-7       | 0-0        | 2-2    | 3       | 3        | 6       | 4    | 10 | 2   | 4  | 1 2     | 31   |
| 23  | OWENS,JR                | *   | 1-2       | 1-2        | 0-0    | 1       | 2        | 3       | 1    | 3  | 2   | 1  | 0 0     | 24   |
| 25  | WILLIAMS, DARRELL       | *   | 4-14      | 0-0        | 6-7    | 4       | 6        | 10      | 5    | 14 | 0   | 7  | 2 2     | 22   |
| 01  | LEAL,EDDIE              |     | 2-2       | 0-0        | 0-0    | 0       | 0        | 0       | 0    | 4  | 0   | 0  | 0 0     | 10   |
| 05  | PLEASANT, EVERRETT      |     | 4-9       | 0-2        | 2-3    | 2       | 5        | 7       | 1    | 10 | 2   | 2  | 0 0     | 21   |
| 10  | CARSON,DE'ANDRE         |     | 0-2       | 0-0        | 0-0    | 0       | 2        | 2       | 4    | 0  | 0   | 2  | 0 0     | 11   |
| 12  | FOFANG,CRAIG            |     | 1-4       | 0-0        | 0-0    | 2       | 2        | 4       | 2    | 2  | 0   | 1  | 0 0     | 16   |
| 20  | DORSEY,RAY              |     | 0-2       | 0-0        | 0-0    | 0       | 1        | 1       | 0    | 0  | 2   | 1  | 0 0     | 11   |
| 32  | WEST, DANIEL            |     | 0-1       | 0-0        | 0-0    | 0       | 1        | 1       | 1    | 0  | 4   | 0  | 0 2     | 9    |
| 44  | CORLEY,ANDRE            |     | 0-2       | 0-2        | 0-0    | 0       | 0        | 0       | 1    | 0  | 0   | 0  | 0 0     | 8    |
|     | TEAM                    |     |           |            |        | 4       | 3        | 7       | 0    |    |     | 0  |         |      |
|     | Totals                  |     | 26-66     | 4-14       | 16-22  | 18      | 29       | 47      | 23   | 72 | 15  | 23 | 4 8     | 226  |
|     | % 1st Half: 10-28 35.7% | 2nd | d Half: 1 | 4-35 40.0% | 6 OT:  | 2-3 6   | 6.7%     | Game: 2 | 6-66 | 39 | .4% |    | Dead    | ball |
| 3FG | % 1st Half: 0-5 00.0%   | 2nd | d Half:   | 3-8 37.5%  | 6 OT:  | 1-1 10  | 00.0%    | Game: 4 | l-14 | 28 | .6% |    | Rebou   | ınds |

### **Texas Tech 69 - 0-0**

FT % 1st Half: 5-6

|                         |   | Total  | 3-Ptr      |        |         | Rebounds |         |    |    |   |    |     |     |     |
|-------------------------|---|--------|------------|--------|---------|----------|---------|----|----|---|----|-----|-----|-----|
| ## Player               | S | FG-FGA | 3PT FG-FGA | FT-FTA | Off Reb | Def Reb  | Tot Reb | PF | TP | Α | TO | Blk | Stl | Min |
| 03 ONWUASOR,RANDY       | * | 2-5    | 0-1        | 1-2    | 5       | 0        | 5       | 1  | 5  | 3 | 2  | 1   | 2   | 24  |
| 14 TURNER, ROBERT       | * | 3-11   | 0-4        | 3-4    | 0       | 0        | 0       | 1  | 9  | 0 | 5  | 0   | 0   | 22  |
| 20 GOTCHER, TODDRICK    | * | 0-5    | 0-3        | 1-2    | 1       | 2        | 3       | 2  | 1  | 0 | 0  | 0   | 1   | 17  |
| 32 ODIASE, NORENSE      | * | 3-4    | 0-0        | 1-1    | 3       | 2        | 5       | 3  | 7  | 0 | 1  | 0   | 1   | 15  |
| 35 LAMMERT,CLARK        | * | 1-3    | 0-2        | 1-2    | 1       | 2        | 3       | 1  | 3  | 1 | 0  | 1   | 1   | 19  |
| 00 WILLIAMS, DEVAUGNTAF |   | 1-6    | 0-2        | 0-0    | 0       | 3        | 3       | 1  | 2  | 1 | 0  | 0   | 2   | 16  |
| 01 MANDERSON, ISAIAH    |   | 2-4    | 0-0        | 0-0    | 2       | 0        | 2       | 3  | 4  | 0 | 3  | 0   | 1   | 9   |
| 05 GRAY, JUSTIN         |   | 4-10   | 0-1        | 6-8    | 2       | 3        | 5       | 4  | 14 | 0 | 2  | 1   | 2   | 27  |
| 11 SMITH,ZACH           |   | 1-4    | 1-2        | 4-6    | 2       | 3        | 5       | 0  | 7  | 0 | 0  | 3   | 1   | 26  |
| 12 EVANS,KEENAN         |   | 5-9    | 1-2        | 0-2    | 1       | 4        | 5       | 3  | 11 | 1 | 3  | 0   | 3   | 28  |
| 34 FOSTER,ALEX          |   | 1-6    | 0-0        | 4-5    | 1       | 3        | 4       | 1  | 6  | 0 | 1  | 1   | 0   | 23  |
| TEAM                    |   |        |            |        | 4       | 3        | 7       | 0  |    |   | 2  |     |     |     |
| Totals                  |   | 23-67  | 2-17       | 21-32  | 22      | 25       | 47      | 20 | 69 | 6 | 19 | 7   | 14  | 226 |