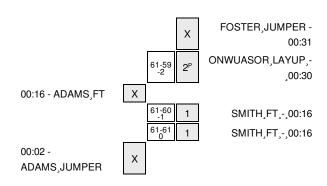

### Texas A&M Commerce 72 - 0-0

|     |                         |     | Total     | 3-Ptr      |        |         | Rebounds |         |      |    |     |    |         |      |
|-----|-------------------------|-----|-----------|------------|--------|---------|----------|---------|------|----|-----|----|---------|------|
| ##  | Player                  | S   | FG-FGA    | 3PT FG-FGA | FT-FTA | Off Reb | Def Reb  | Tot Reb | PF   | TP | Α   | TO | Blk Stl | Min  |
| 02  | ADAMS, ANTHONY          | *   | 4-8       | 1-1        | 2-4    | 0       | 2        | 2       | 1    | 11 | 2   | 2  | 0 2     | 29   |
| 03  | CARNEGIE,LADON          | *   | 6-13      | 2-7        | 4-6    | 2       | 2        | 4       | 3    | 18 | 1   | 3  | 1 0     | 34   |
| 22  | MACAULEY, CHRISTIAN     | *   | 4-7       | 0-0        | 2-2    | 3       | 3        | 6       | 4    | 10 | 2   | 4  | 1 2     | 31   |
| 23  | OWENS,JR                | *   | 1-2       | 1-2        | 0-0    | 1       | 2        | 3       | 1    | 3  | 2   | 1  | 0 0     | 24   |
| 25  | WILLIAMS, DARRELL       | *   | 4-14      | 0-0        | 6-7    | 4       | 6        | 10      | 5    | 14 | 0   | 7  | 2 2     | 22   |
| 01  | LEAL,EDDIE              |     | 2-2       | 0-0        | 0-0    | 0       | 0        | 0       | 0    | 4  | 0   | 0  | 0 0     | 10   |
| 05  | PLEASANT, EVERRETT      |     | 4-9       | 0-2        | 2-3    | 2       | 5        | 7       | 1    | 10 | 2   | 2  | 0 0     | 21   |
| 10  | CARSON,DE'ANDRE         |     | 0-2       | 0-0        | 0-0    | 0       | 2        | 2       | 4    | 0  | 0   | 2  | 0 0     | 11   |
| 12  | FOFANG,CRAIG            |     | 1-4       | 0-0        | 0-0    | 2       | 2        | 4       | 2    | 2  | 0   | 1  | 0 0     | 16   |
| 20  | DORSEY,RAY              |     | 0-2       | 0-0        | 0-0    | 0       | 1        | 1       | 0    | 0  | 2   | 1  | 0 0     | 11   |
| 32  | WEST, DANIEL            |     | 0-1       | 0-0        | 0-0    | 0       | 1        | 1       | 1    | 0  | 4   | 0  | 0 2     | 9    |
| 44  | CORLEY,ANDRE            |     | 0-2       | 0-2        | 0-0    | 0       | 0        | 0       | 1    | 0  | 0   | 0  | 0 0     | 8    |
|     | TEAM                    |     |           |            |        | 4       | 3        | 7       | 0    |    |     | 0  |         |      |
|     | Totals                  |     | 26-66     | 4-14       | 16-22  | 18      | 29       | 47      | 23   | 72 | 15  | 23 | 4 8     | 226  |
|     | % 1st Half: 10-28 35.7% | 2nd | d Half: 1 | 4-35 40.0% | 6 OT:  | 2-3 6   | 6.7%     | Game: 2 | 6-66 | 39 | .4% |    | Dead    | ball |
| 3FG | % 1st Half: 0-5 00.0%   | 2nd | d Half:   | 3-8 37.5%  | 6 OT:  | 1-1 10  | 00.0%    | Game: 4 | l-14 | 28 | .6% |    | Rebou   | ınds |

### **Texas Tech 69 - 0-0**

FT % 1st Half: 5-6

|                         |   | Total  | 3-Ptr      |        |         | Rebounds |         |    |    |   |    |     |     |     |
|-------------------------|---|--------|------------|--------|---------|----------|---------|----|----|---|----|-----|-----|-----|
| ## Player               | S | FG-FGA | 3PT FG-FGA | FT-FTA | Off Reb | Def Reb  | Tot Reb | PF | TP | Α | TO | Blk | Stl | Min |
| 03 ONWUASOR,RANDY       | * | 2-5    | 0-1        | 1-2    | 5       | 0        | 5       | 1  | 5  | 3 | 2  | 1   | 2   | 24  |
| 14 TURNER, ROBERT       | * | 3-11   | 0-4        | 3-4    | 0       | 0        | 0       | 1  | 9  | 0 | 5  | 0   | 0   | 22  |
| 20 GOTCHER, TODDRICK    | * | 0-5    | 0-3        | 1-2    | 1       | 2        | 3       | 2  | 1  | 0 | 0  | 0   | 1   | 17  |
| 32 ODIASE, NORENSE      | * | 3-4    | 0-0        | 1-1    | 3       | 2        | 5       | 3  | 7  | 0 | 1  | 0   | 1   | 15  |
| 35 LAMMERT,CLARK        | * | 1-3    | 0-2        | 1-2    | 1       | 2        | 3       | 1  | 3  | 1 | 0  | 1   | 1   | 19  |
| 00 WILLIAMS, DEVAUGNTAF |   | 1-6    | 0-2        | 0-0    | 0       | 3        | 3       | 1  | 2  | 1 | 0  | 0   | 2   | 16  |
| 01 MANDERSON, ISAIAH    |   | 2-4    | 0-0        | 0-0    | 2       | 0        | 2       | 3  | 4  | 0 | 3  | 0   | 1   | 9   |
| 05 GRAY, JUSTIN         |   | 4-10   | 0-1        | 6-8    | 2       | 3        | 5       | 4  | 14 | 0 | 2  | 1   | 2   | 27  |
| 11 SMITH,ZACH           |   | 1-4    | 1-2        | 4-6    | 2       | 3        | 5       | 0  | 7  | 0 | 0  | 3   | 1   | 26  |
| 12 EVANS,KEENAN         |   | 5-9    | 1-2        | 0-2    | 1       | 4        | 5       | 3  | 11 | 1 | 3  | 0   | 3   | 28  |
| 34 FOSTER,ALEX          |   | 1-6    | 0-0        | 4-5    | 1       | 3        | 4       | 1  | 6  | 0 | 1  | 1   | 0   | 23  |
| TEAM                    |   |        |            |        | 4       | 3        | 7       | 0  |    |   | 2  |     |     |     |
| Totals                  |   | 23-67  | 2-17       | 21-32  | 22      | 25       | 47      | 20 | 69 | 6 | 19 | 7   | 14  | 226 |