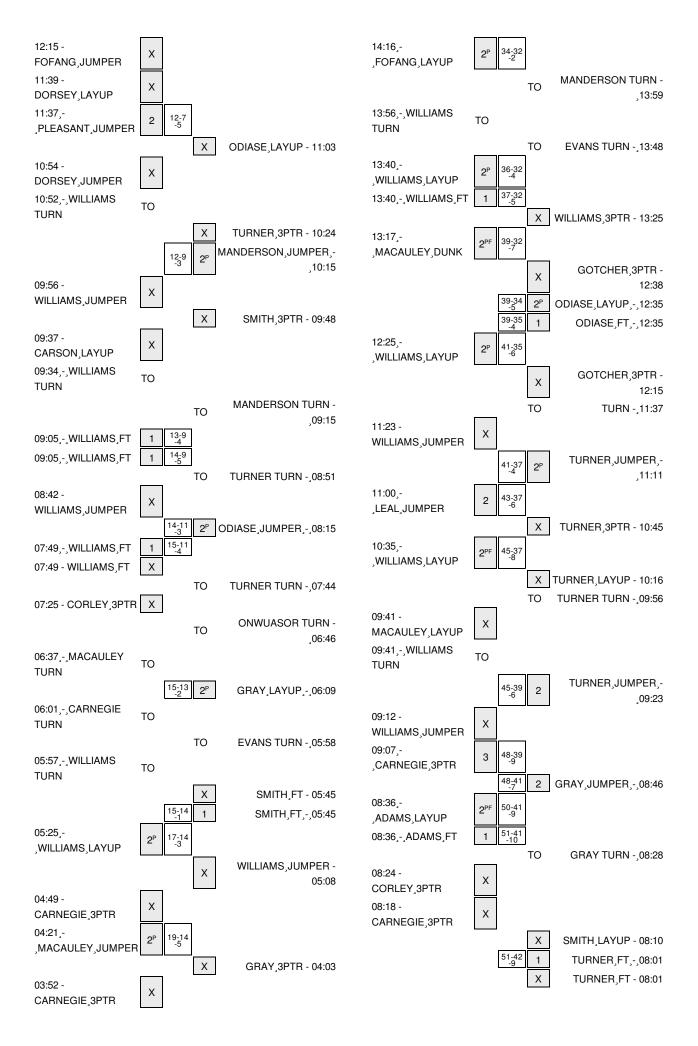

### Texas A&M Commerce 72 - 0-0

|     |                         |     | Total     | 3-Ptr      |        |         | Rebounds |         |      |    |     |    |         |      |
|-----|-------------------------|-----|-----------|------------|--------|---------|----------|---------|------|----|-----|----|---------|------|
| ##  | Player                  | S   | FG-FGA    | 3PT FG-FGA | FT-FTA | Off Reb | Def Reb  | Tot Reb | PF   | TP | Α   | TO | Blk Stl | Min  |
| 02  | ADAMS, ANTHONY          | *   | 4-8       | 1-1        | 2-4    | 0       | 2        | 2       | 1    | 11 | 2   | 2  | 0 2     | 29   |
| 03  | CARNEGIE,LADON          | *   | 6-13      | 2-7        | 4-6    | 2       | 2        | 4       | 3    | 18 | 1   | 3  | 1 0     | 34   |
| 22  | MACAULEY, CHRISTIAN     | *   | 4-7       | 0-0        | 2-2    | 3       | 3        | 6       | 4    | 10 | 2   | 4  | 1 2     | 31   |
| 23  | OWENS,JR                | *   | 1-2       | 1-2        | 0-0    | 1       | 2        | 3       | 1    | 3  | 2   | 1  | 0 0     | 24   |
| 25  | WILLIAMS, DARRELL       | *   | 4-14      | 0-0        | 6-7    | 4       | 6        | 10      | 5    | 14 | 0   | 7  | 2 2     | 22   |
| 01  | LEAL,EDDIE              |     | 2-2       | 0-0        | 0-0    | 0       | 0        | 0       | 0    | 4  | 0   | 0  | 0 0     | 10   |
| 05  | PLEASANT, EVERRETT      |     | 4-9       | 0-2        | 2-3    | 2       | 5        | 7       | 1    | 10 | 2   | 2  | 0 0     | 21   |
| 10  | CARSON,DE'ANDRE         |     | 0-2       | 0-0        | 0-0    | 0       | 2        | 2       | 4    | 0  | 0   | 2  | 0 0     | 11   |
| 12  | FOFANG,CRAIG            |     | 1-4       | 0-0        | 0-0    | 2       | 2        | 4       | 2    | 2  | 0   | 1  | 0 0     | 16   |
| 20  | DORSEY,RAY              |     | 0-2       | 0-0        | 0-0    | 0       | 1        | 1       | 0    | 0  | 2   | 1  | 0 0     | 11   |
| 32  | WEST, DANIEL            |     | 0-1       | 0-0        | 0-0    | 0       | 1        | 1       | 1    | 0  | 4   | 0  | 0 2     | 9    |
| 44  | CORLEY,ANDRE            |     | 0-2       | 0-2        | 0-0    | 0       | 0        | 0       | 1    | 0  | 0   | 0  | 0 0     | 8    |
|     | TEAM                    |     |           |            |        | 4       | 3        | 7       | 0    |    |     | 0  |         |      |
|     | Totals                  |     | 26-66     | 4-14       | 16-22  | 18      | 29       | 47      | 23   | 72 | 15  | 23 | 4 8     | 226  |
|     | % 1st Half: 10-28 35.7% | 2nd | d Half: 1 | 4-35 40.0% | 6 OT:  | 2-3 6   | 6.7%     | Game: 2 | 6-66 | 39 | .4% |    | Dead    | ball |
| 3FG | % 1st Half: 0-5 00.0%   | 2nd | d Half:   | 3-8 37.5%  | 6 OT:  | 1-1 10  | 00.0%    | Game: 4 | l-14 | 28 | .6% |    | Rebou   | ınds |

### **Texas Tech 69 - 0-0**

FT % 1st Half: 5-6

|                         |   | Total  | 3-Ptr      |        |         | Rebounds |         |    |    |   |    |     |     |     |
|-------------------------|---|--------|------------|--------|---------|----------|---------|----|----|---|----|-----|-----|-----|
| ## Player               | S | FG-FGA | 3PT FG-FGA | FT-FTA | Off Reb | Def Reb  | Tot Reb | PF | TP | Α | TO | Blk | Stl | Min |
| 03 ONWUASOR,RANDY       | * | 2-5    | 0-1        | 1-2    | 5       | 0        | 5       | 1  | 5  | 3 | 2  | 1   | 2   | 24  |
| 14 TURNER, ROBERT       | * | 3-11   | 0-4        | 3-4    | 0       | 0        | 0       | 1  | 9  | 0 | 5  | 0   | 0   | 22  |
| 20 GOTCHER, TODDRICK    | * | 0-5    | 0-3        | 1-2    | 1       | 2        | 3       | 2  | 1  | 0 | 0  | 0   | 1   | 17  |
| 32 ODIASE, NORENSE      | * | 3-4    | 0-0        | 1-1    | 3       | 2        | 5       | 3  | 7  | 0 | 1  | 0   | 1   | 15  |
| 35 LAMMERT,CLARK        | * | 1-3    | 0-2        | 1-2    | 1       | 2        | 3       | 1  | 3  | 1 | 0  | 1   | 1   | 19  |
| 00 WILLIAMS, DEVAUGNTAF |   | 1-6    | 0-2        | 0-0    | 0       | 3        | 3       | 1  | 2  | 1 | 0  | 0   | 2   | 16  |
| 01 MANDERSON, ISAIAH    |   | 2-4    | 0-0        | 0-0    | 2       | 0        | 2       | 3  | 4  | 0 | 3  | 0   | 1   | 9   |
| 05 GRAY, JUSTIN         |   | 4-10   | 0-1        | 6-8    | 2       | 3        | 5       | 4  | 14 | 0 | 2  | 1   | 2   | 27  |
| 11 SMITH,ZACH           |   | 1-4    | 1-2        | 4-6    | 2       | 3        | 5       | 0  | 7  | 0 | 0  | 3   | 1   | 26  |
| 12 EVANS,KEENAN         |   | 5-9    | 1-2        | 0-2    | 1       | 4        | 5       | 3  | 11 | 1 | 3  | 0   | 3   | 28  |
| 34 FOSTER,ALEX          |   | 1-6    | 0-0        | 4-5    | 1       | 3        | 4       | 1  | 6  | 0 | 1  | 1   | 0   | 23  |
| TEAM                    |   |        |            |        | 4       | 3        | 7       | 0  |    |   | 2  |     |     |     |
| Totals                  |   | 23-67  | 2-17       | 21-32  | 22      | 25       | 47      | 20 | 69 | 6 | 19 | 7   | 14  | 226 |