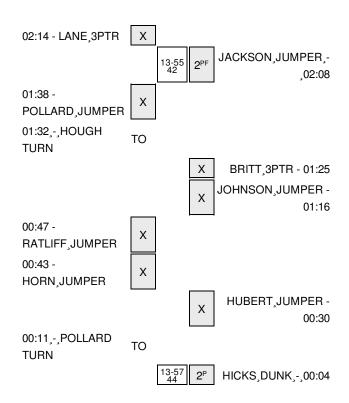

| VISITORS: Belmont Abbey            | Time  | Score | Margin | HOME: North Carolina                     |
|------------------------------------|-------|-------|--------|------------------------------------------|
| -                                  | 06:35 |       |        | SUB OUT: PAIGE,MARCUS                    |
| GOOD! 3PTR by RATLIFF,KENDALL      | 06:13 | 37-11 | H 26   |                                          |
| ASSIST by POLLARD, MARKEL          | 06:13 |       |        |                                          |
|                                    | 05:58 | 39-11 | H 28   | GOOD! JUMPER by JAMES, JOEL [PNT]        |
|                                    | 05:58 |       |        | ASSIST by TOKOTO,J.P.                    |
| TURNOVER by FULLARD, NICHOLAS      | 05:45 |       |        |                                          |
|                                    | 05:45 |       |        | STEAL by JAMES,JOEL                      |
|                                    | 05:30 | 41-11 | H 30   | GOOD! JUMPER by SIMMONS, JACKSON [PNT]   |
|                                    | 05:30 |       |        | ASSIST by BRITT,NATE                     |
| TURNOVER by CLARK, DREXLER         | 05:10 |       |        | •                                        |
| , i                                | 05:10 |       |        | STEAL by TOKOTO,J.P.                     |
|                                    | 05:07 | 43-11 | H 32   | GOOD! JUMPER by JACKSON, JUSTIN [FB/PNT] |
|                                    | 05:07 |       |        | ASSIST by TOKOTO,J.P.                    |
| TURNOVER by HOUGH,NICK             | 04:51 |       |        | <b>,</b>                                 |
|                                    | 04:51 |       |        | SUB IN: MEEKS,KENNEDY                    |
|                                    | 04:51 |       |        | SUB IN: JOHNSON,BRICE                    |
|                                    | 04:51 |       |        | SUB OUT: SIMMONS,JACKSON                 |
|                                    | 04:51 |       |        | SUB OUT: JAMES,JOEL                      |
| SUB IN: LANE, DEION                | 04:38 |       |        | 00B 001.071W120,002E                     |
| SUB OUT: POLLARD, MARKEL           | 04:38 |       |        |                                          |
| FOUL by HOUGH,NICK                 | 04:38 |       |        |                                          |
| TOOL by Hoodif, More               | 04:38 | 44-11 | H 33   | GOOD! FT by JOHNSON,BRICE                |
|                                    | 04:38 | 45-11 | H 34   | GOOD! FT by JOHNSON,BRICE                |
| SUB IN: POLLARD,MARKEL             | 04:32 | 45-11 | 11.04  | GOOD: 1 by JOHNSON, BRICE                |
| SUB OUT: LANE, DEION               | 04.32 |       |        |                                          |
| MISSED JUMPER by FULLARD, NICHOLAS | 04.32 |       |        |                                          |
| MISSED JUMPER BY FULLAND, NIGHOLAS | 04.24 |       |        | BLOCK by MEEKS,KENNEDY                   |
|                                    | 04.24 |       |        | REBOUND (DEF) by JOHNSON,BRICE           |
|                                    | 04.21 |       |        | , , ,                                    |
| CTEAL by CLADY DREVLED             | 04.19 |       |        | TURNOVER by JOHNSON,BRICE                |
| STEAL by CLARK, DREXLER            | 04.19 |       |        |                                          |
| TURNOVER by CLARK, DREXLER         |       |       |        |                                          |
| SUB OUT: POLLARD, MARKEL           | 04:18 |       |        |                                          |
| SUB IN: LANE, DEION                | 04:18 | 47.44 | 11.00  | OOODI IIIMDEDI. MEEKO KENNEDY IDNITI     |
|                                    | 04:00 | 47-11 | H 36   | GOOD! JUMPER by MEEKS,KENNEDY [PNT]      |
| TURNOVER L. LANE REION             | 04:00 |       |        | ASSIST by TOKOTO,J.P.                    |
| TURNOVER by LANE, DEION            | 03:45 |       |        | TIMEOUT MEDIA                            |
|                                    | 03:45 |       |        | TIMEOUT MEDIA                            |
|                                    | 03:45 |       |        | SUB OUT: TOKOTO, J.P.                    |
| OUR OUT THE ARRANGE AS             | 03:45 |       |        | SUB IN: WHITE,STILMAN                    |
| SUB OUT: FULLARD, NICHOLAS         | 03:45 |       |        |                                          |
| SUB IN: POLLARD, MARKEL            | 03:45 |       |        |                                          |
| SUB OUT: RATLIFF,KENDALL           | 03:45 |       |        |                                          |
| SUB IN: HORN,TYLER                 | 03:45 |       |        |                                          |
|                                    | 03:31 |       |        | MISSED JUMPER by JACKSON,JUSTIN          |
|                                    | 03:27 |       |        | REBOUND (OFF) by MEEKS,KENNEDY           |
|                                    | 03:27 | 49-11 | H 38   | GOOD! JUMPER by MEEKS,KENNEDY [PNT]      |
| GOOD! JUMPER by HOUGH,NICK [PNT]   | 03:13 | 49-13 | H 36   |                                          |
| ASSIST by LANE, DEION              | 03:13 |       |        |                                          |
|                                    | 03:03 |       |        | MISSED JUMPER by JOHNSON,BRICE           |
|                                    | 02:59 |       |        | REBOUND (OFF) by MEEKS,KENNEDY           |
|                                    | 02:58 | 51-13 | H 38   | GOOD! TIPIN by MEEKS,KENNEDY [PNT]       |
| TURNOVER by LANE, DEION            | 02:35 |       |        |                                          |