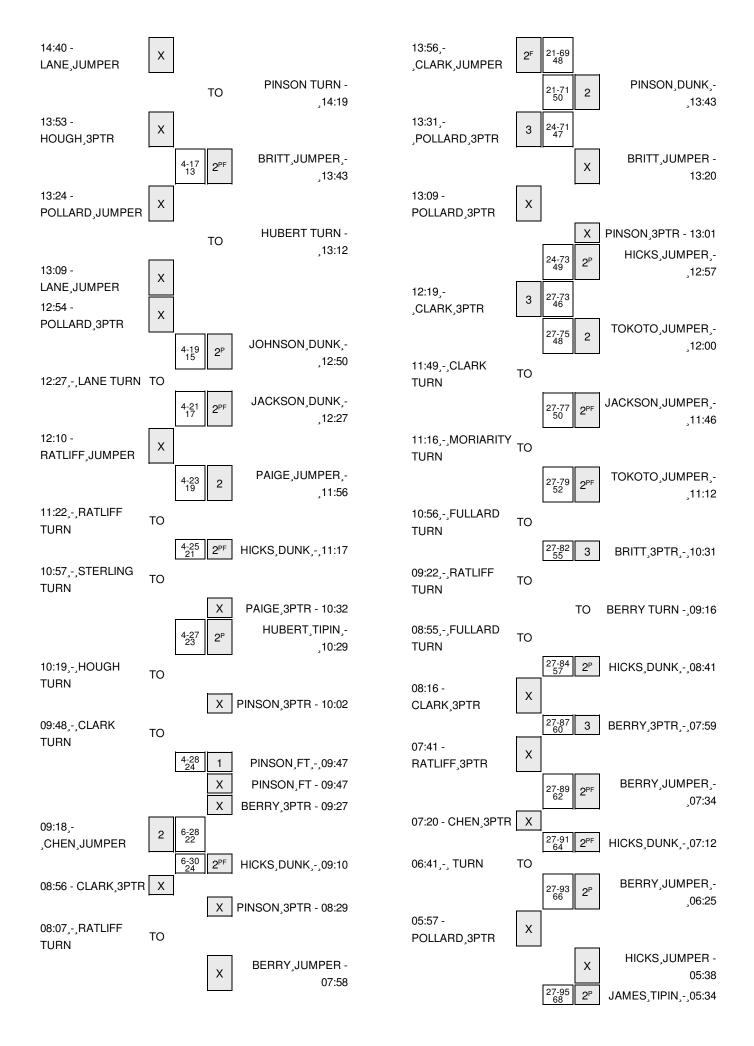

| VISITORS: Belmont Abbey            | Time  | Score | Margin | HOME: North Carolina                     |
|------------------------------------|-------|-------|--------|------------------------------------------|
| -                                  | 06:35 |       |        | SUB OUT: PAIGE,MARCUS                    |
| GOOD! 3PTR by RATLIFF,KENDALL      | 06:13 | 37-11 | H 26   |                                          |
| ASSIST by POLLARD, MARKEL          | 06:13 |       |        |                                          |
|                                    | 05:58 | 39-11 | H 28   | GOOD! JUMPER by JAMES, JOEL [PNT]        |
|                                    | 05:58 |       |        | ASSIST by TOKOTO,J.P.                    |
| TURNOVER by FULLARD, NICHOLAS      | 05:45 |       |        |                                          |
|                                    | 05:45 |       |        | STEAL by JAMES,JOEL                      |
|                                    | 05:30 | 41-11 | H 30   | GOOD! JUMPER by SIMMONS, JACKSON [PNT]   |
|                                    | 05:30 |       |        | ASSIST by BRITT,NATE                     |
| TURNOVER by CLARK, DREXLER         | 05:10 |       |        | •                                        |
| , i                                | 05:10 |       |        | STEAL by TOKOTO,J.P.                     |
|                                    | 05:07 | 43-11 | H 32   | GOOD! JUMPER by JACKSON, JUSTIN [FB/PNT] |
|                                    | 05:07 |       |        | ASSIST by TOKOTO,J.P.                    |
| TURNOVER by HOUGH,NICK             | 04:51 |       |        | <b>,</b>                                 |
|                                    | 04:51 |       |        | SUB IN: MEEKS,KENNEDY                    |
|                                    | 04:51 |       |        | SUB IN: JOHNSON,BRICE                    |
|                                    | 04:51 |       |        | SUB OUT: SIMMONS,JACKSON                 |
|                                    | 04:51 |       |        | SUB OUT: JAMES,JOEL                      |
| SUB IN: LANE, DEION                | 04:38 |       |        | 00B 001.071W120,002E                     |
| SUB OUT: POLLARD, MARKEL           | 04:38 |       |        |                                          |
| FOUL by HOUGH,NICK                 | 04:38 |       |        |                                          |
| TOOL by Hoodif, More               | 04:38 | 44-11 | H 33   | GOOD! FT by JOHNSON,BRICE                |
|                                    | 04:38 | 45-11 | H 34   | GOOD! FT by JOHNSON,BRICE                |
| SUB IN: POLLARD,MARKEL             | 04:32 | 45-11 | 11.04  | GOOD: 1 by JOHNSON, BRICE                |
| SUB OUT: LANE, DEION               | 04.32 |       |        |                                          |
| MISSED JUMPER by FULLARD, NICHOLAS | 04.32 |       |        |                                          |
| MISSED JUMPER BY FULLAND, NIGHOLAS | 04.24 |       |        | BLOCK by MEEKS,KENNEDY                   |
|                                    | 04.24 |       |        | REBOUND (DEF) by JOHNSON,BRICE           |
|                                    | 04.21 |       |        | , , ,                                    |
| CTEAL by CLADY DREVLED             | 04.19 |       |        | TURNOVER by JOHNSON,BRICE                |
| STEAL by CLARK, DREXLER            | 04.19 |       |        |                                          |
| TURNOVER by CLARK, DREXLER         |       |       |        |                                          |
| SUB OUT: POLLARD, MARKEL           | 04:18 |       |        |                                          |
| SUB IN: LANE, DEION                | 04:18 | 47.44 | 11.00  | OOODI IIIMDEDI. MEEKO KENNEDY IDNITI     |
|                                    | 04:00 | 47-11 | H 36   | GOOD! JUMPER by MEEKS,KENNEDY [PNT]      |
| TURNOVER L. LANE REION             | 04:00 |       |        | ASSIST by TOKOTO,J.P.                    |
| TURNOVER by LANE, DEION            | 03:45 |       |        | TIMEOUT MEDIA                            |
|                                    | 03:45 |       |        | TIMEOUT MEDIA                            |
|                                    | 03:45 |       |        | SUB OUT: TOKOTO, J.P.                    |
| OUR OUT THE ARRANGE AS             | 03:45 |       |        | SUB IN: WHITE,STILMAN                    |
| SUB OUT: FULLARD, NICHOLAS         | 03:45 |       |        |                                          |
| SUB IN: POLLARD, MARKEL            | 03:45 |       |        |                                          |
| SUB OUT: RATLIFF,KENDALL           | 03:45 |       |        |                                          |
| SUB IN: HORN,TYLER                 | 03:45 |       |        |                                          |
|                                    | 03:31 |       |        | MISSED JUMPER by JACKSON,JUSTIN          |
|                                    | 03:27 |       |        | REBOUND (OFF) by MEEKS,KENNEDY           |
|                                    | 03:27 | 49-11 | H 38   | GOOD! JUMPER by MEEKS,KENNEDY [PNT]      |
| GOOD! JUMPER by HOUGH,NICK [PNT]   | 03:13 | 49-13 | H 36   |                                          |
| ASSIST by LANE, DEION              | 03:13 |       |        |                                          |
|                                    | 03:03 |       |        | MISSED JUMPER by JOHNSON,BRICE           |
|                                    | 02:59 |       |        | REBOUND (OFF) by MEEKS,KENNEDY           |
|                                    | 02:58 | 51-13 | H 38   | GOOD! TIPIN by MEEKS,KENNEDY [PNT]       |
| TURNOVER by LANE, DEION            | 02:35 |       |        |                                          |