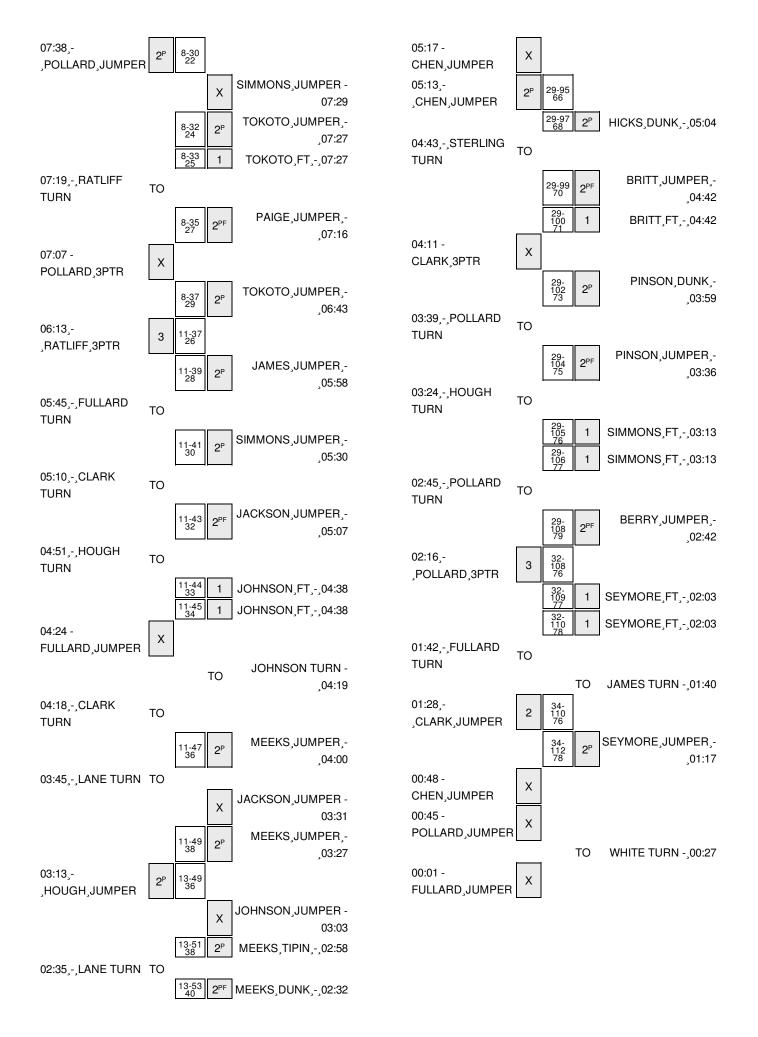

| VISITORS: Belmont Abbey            | Time  | Score | Margin | HOME: North Carolina                     |
|------------------------------------|-------|-------|--------|------------------------------------------|
| -                                  | 06:35 |       |        | SUB OUT: PAIGE,MARCUS                    |
| GOOD! 3PTR by RATLIFF,KENDALL      | 06:13 | 37-11 | H 26   |                                          |
| ASSIST by POLLARD, MARKEL          | 06:13 |       |        |                                          |
|                                    | 05:58 | 39-11 | H 28   | GOOD! JUMPER by JAMES, JOEL [PNT]        |
|                                    | 05:58 |       |        | ASSIST by TOKOTO,J.P.                    |
| TURNOVER by FULLARD, NICHOLAS      | 05:45 |       |        |                                          |
|                                    | 05:45 |       |        | STEAL by JAMES,JOEL                      |
|                                    | 05:30 | 41-11 | H 30   | GOOD! JUMPER by SIMMONS, JACKSON [PNT]   |
|                                    | 05:30 |       |        | ASSIST by BRITT,NATE                     |
| TURNOVER by CLARK, DREXLER         | 05:10 |       |        | •                                        |
| , i                                | 05:10 |       |        | STEAL by TOKOTO,J.P.                     |
|                                    | 05:07 | 43-11 | H 32   | GOOD! JUMPER by JACKSON, JUSTIN [FB/PNT] |
|                                    | 05:07 |       |        | ASSIST by TOKOTO,J.P.                    |
| TURNOVER by HOUGH,NICK             | 04:51 |       |        | <b>,</b>                                 |
|                                    | 04:51 |       |        | SUB IN: MEEKS,KENNEDY                    |
|                                    | 04:51 |       |        | SUB IN: JOHNSON,BRICE                    |
|                                    | 04:51 |       |        | SUB OUT: SIMMONS,JACKSON                 |
|                                    | 04:51 |       |        | SUB OUT: JAMES,JOEL                      |
| SUB IN: LANE, DEION                | 04:38 |       |        | 00B 001.071W120,002E                     |
| SUB OUT: POLLARD, MARKEL           | 04:38 |       |        |                                          |
| FOUL by HOUGH,NICK                 | 04:38 |       |        |                                          |
| TOOL by Hoodif, More               | 04:38 | 44-11 | H 33   | GOOD! FT by JOHNSON,BRICE                |
|                                    | 04:38 | 45-11 | H 34   | GOOD! FT by JOHNSON,BRICE                |
| SUB IN: POLLARD,MARKEL             | 04:32 | 45-11 | 11.04  | GOOD: 1 by JOHNSON, BRICE                |
| SUB OUT: LANE, DEION               | 04.32 |       |        |                                          |
| MISSED JUMPER by FULLARD, NICHOLAS | 04.32 |       |        |                                          |
| MISSED JUMPER BY FULLAND, NIGHOLAS | 04.24 |       |        | BLOCK by MEEKS,KENNEDY                   |
|                                    | 04.24 |       |        | REBOUND (DEF) by JOHNSON,BRICE           |
|                                    | 04.21 |       |        | , , ,                                    |
| CTEAL by CLADY DREVLED             | 04.19 |       |        | TURNOVER by JOHNSON,BRICE                |
| STEAL by CLARK, DREXLER            | 04.19 |       |        |                                          |
| TURNOVER by CLARK, DREXLER         |       |       |        |                                          |
| SUB OUT: POLLARD, MARKEL           | 04:18 |       |        |                                          |
| SUB IN: LANE, DEION                | 04:18 | 47.44 | 11.00  | OOODI IIIMDEDI. MEEKO KENNEDY IDNITI     |
|                                    | 04:00 | 47-11 | H 36   | GOOD! JUMPER by MEEKS,KENNEDY [PNT]      |
| TURNOVER L. LANE REION             | 04:00 |       |        | ASSIST by TOKOTO,J.P.                    |
| TURNOVER by LANE, DEION            | 03:45 |       |        | TIMEOUT MEDIA                            |
|                                    | 03:45 |       |        | TIMEOUT MEDIA                            |
|                                    | 03:45 |       |        | SUB OUT: TOKOTO, J.P.                    |
| OUR OUT THE ARRANGE AS             | 03:45 |       |        | SUB IN: WHITE,STILMAN                    |
| SUB OUT: FULLARD, NICHOLAS         | 03:45 |       |        |                                          |
| SUB IN: POLLARD, MARKEL            | 03:45 |       |        |                                          |
| SUB OUT: RATLIFF,KENDALL           | 03:45 |       |        |                                          |
| SUB IN: HORN,TYLER                 | 03:45 |       |        |                                          |
|                                    | 03:31 |       |        | MISSED JUMPER by JACKSON,JUSTIN          |
|                                    | 03:27 |       |        | REBOUND (OFF) by MEEKS,KENNEDY           |
|                                    | 03:27 | 49-11 | H 38   | GOOD! JUMPER by MEEKS,KENNEDY [PNT]      |
| GOOD! JUMPER by HOUGH,NICK [PNT]   | 03:13 | 49-13 | H 36   |                                          |
| ASSIST by LANE, DEION              | 03:13 |       |        |                                          |
|                                    | 03:03 |       |        | MISSED JUMPER by JOHNSON,BRICE           |
|                                    | 02:59 |       |        | REBOUND (OFF) by MEEKS,KENNEDY           |
|                                    | 02:58 | 51-13 | H 38   | GOOD! TIPIN by MEEKS,KENNEDY [PNT]       |
| TURNOVER by LANE, DEION            | 02:35 |       |        |                                          |