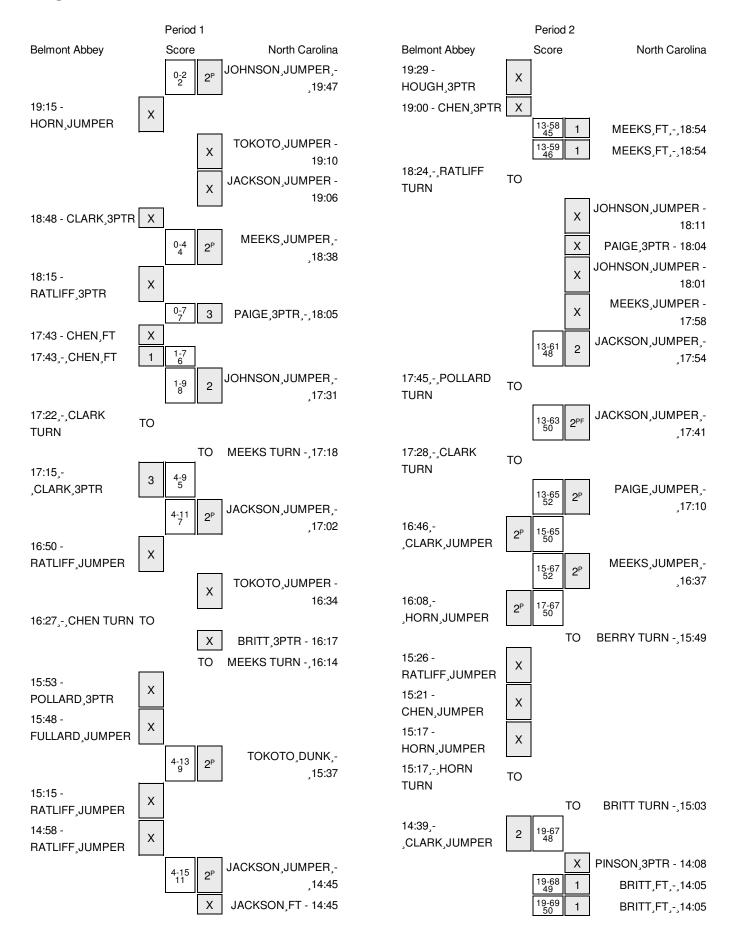

### Belmont Abbey vs North Carolina Fri, Nov 07, 2014 ; at Smith Center, Chapel Hill Period 1 Play-By-Play

| VISITORS: Belmont Abbey           | Time  | Score | Margin | HOME: North Carolina                  |
|-----------------------------------|-------|-------|--------|---------------------------------------|
| SUB IN: POLLARD,MARKEL            | 20:00 |       |        |                                       |
| SUB IN: RATLIFF,KENDALL           | 20:00 |       |        |                                       |
| SUB IN: HORN,TYLER                | 20:00 |       |        |                                       |
| SUB IN: CHEN,RAY                  | 20:00 |       |        |                                       |
| SUB IN: CLARK,DREXLER             | 20:00 |       |        |                                       |
|                                   | 20:00 |       |        | SUB IN: TOKOTO,J.P.                   |
|                                   | 20:00 |       |        | SUB IN: JOHNSON,BRICE                 |
|                                   | 20:00 |       |        | SUB IN: MEEKS,KENNEDY                 |
|                                   | 20:00 |       |        | SUB IN: JACKSON, JUSTIN               |
|                                   | 20:00 |       |        | SUB IN: PAIGE,MARCUS                  |
|                                   | 19:47 | 2-0   | H 2    | GOOD! JUMPER by JOHNSON, BRICE [PNT]  |
|                                   | 19:47 |       |        | ASSIST by TOKOTO,J.P.                 |
| MISSED JUMPER by HORN, TYLER      | 19:15 |       |        | ·                                     |
|                                   | 19:11 |       |        | REBOUND (DEF) by JACKSON, JUSTIN      |
|                                   | 19:10 |       |        | MISSED JUMPER by TOKOTO, J.P.         |
|                                   | 19:07 |       |        | REBOUND (OFF) by JACKSON, JUSTIN      |
|                                   | 19:06 |       |        | MISSED JUMPER by JACKSON, JUSTIN      |
| REBOUND (DEF) by RATLIFF, KENDALL | 19:02 |       |        | ·                                     |
| MISSED 3PTR by CLARK, DREXLER     | 18:48 |       |        |                                       |
|                                   | 18:44 |       |        | REBOUND (DEF) by JOHNSON,BRICE        |
|                                   | 18:38 | 4-0   | H 4    | GOOD! JUMPER by MEEKS,KENNEDY [PNT]   |
|                                   | 18:38 |       |        | ASSIST by TOKOTO,J.P.                 |
| MISSED 3PTR by RATLIFF,KENDALL    | 18:15 |       |        |                                       |
| ·                                 | 18:11 |       |        | REBOUND (DEF) by TOKOTO,J.P.          |
|                                   | 18:05 | 7-0   | H 7    | GOOD! 3PTR by PAIGE,MARCUS            |
|                                   | 17:43 |       |        | FOUL by TOKOTO,J.P.                   |
| REBOUND (DEADB) by TEAM           | 17:43 |       |        |                                       |
| MISSED FT by CHEN,RAY             | 17:43 |       |        |                                       |
| GOOD! FT by CHEN,RAY              | 17:43 | 7-1   | H 6    |                                       |
| SUB IN: FULLARD, NICHOLAS         | 17:43 |       |        |                                       |
| SUB OUT: HORN,TYLER               | 17:43 |       |        |                                       |
| ,                                 | 17:31 | 9-1   | H 8    | GOOD! JUMPER by JOHNSON, BRICE        |
|                                   | 17:31 |       |        | ASSIST by JACKSON, JUSTIN             |
| TURNOVER by CLARK, DREXLER        | 17:22 |       |        |                                       |
| , - · ,                           | 17:22 |       |        | STEAL by MEEKS,KENNEDY                |
|                                   | 17:18 |       |        | TURNOVER by MEEKS,KENNEDY             |
| STEAL by CHEN,RAY                 | 17:18 |       |        | <b>,</b> -,                           |
| GOOD! 3PTR by CLARK,DREXLER       | 17:15 | 9-4   | H 5    |                                       |
| ASSIST by RATLIFF,KENDALL         | 17:15 |       |        |                                       |
|                                   | 17:02 | 11-4  | H 7    | GOOD! JUMPER by JACKSON, JUSTIN [PNT] |
|                                   | 17:02 |       |        | ASSIST by PAIGE,MARCUS                |
| MISSED JUMPER by RATLIFF, KENDALL | 16:50 |       |        | ,                                     |
|                                   | 16:46 |       |        | REBOUND (DEF) by JACKSON,JUSTIN       |
| SUB IN: HOUGH,NICK                | 16:45 |       |        | (==:, 5, 6.16.1.35.1,6361111          |
| SUB OUT: CLARK,DREXLER            | 16:45 |       |        |                                       |
| FOUL by HOUGH, NICK               | 16:45 |       |        |                                       |
| FOUL by CHEN,RAY                  | 16:45 |       |        |                                       |
|                                   | 10.40 |       |        |                                       |

| 16:34 MISSED JUMPER by TOKOTO REBOUND (DEF) by HOUGH,NICK 16:27 FOUL by CHEN,RAY 16:27 FURNOVER by CHEN,RAY 16:27 SUB IN: CLARK,DREXLER 16:27 SUB OUT: CHEN,RAY 16:27 SUB OUT: CHEN,RAY 16:27 SUB OUT: PAIGE,MAI 16:17 MISSED JUMPER by TOKOTO  SUB INISED JUMPER by TOKOTO  MISSED JUMPER by TOKOTO  SUB INISED JUMPER by TOKOTO  MISSED JUMPER by TOKOTO  MISSED JUMPER by TOKOTO  SUB INISED JUMPER by TOKOTO  MISSED JUMPER by TOKOTO  MISSED JUMPER by TOKOTO  MISSED JUMPER by TOKOTO  TURNOVER by MEEKS,KENI  16:14 TURNOVER by MEEKS,KENI | O,J.P. |
|---------------------------------------------------------------------------------------------------------------------------------------------------------------------------------------------------------------------------------------------------------------------------------------------------------------------------------------------------------------------------------------------------------------------------------------------------------------------------------------------------------------------------------------------------|--------|
| FOUL by CHEN,RAY  16:27  FURNOVER by CHEN,RAY  16:27  SUB IN: CLARK,DREXLER  16:27  SUB OUT: CHEN,RAY  16:27  SUB IN: BRITT, 16:27  SUB OUT: PAIGE,MAN  16:17  MISSED 3PTR by BRITT, 16:14  REBOUND (OFF) by MEEKS,KENI                                                                                                                                                                                                                                                                                                                           |        |
| 16:27 SUB IN: CLARK,DREXLER 16:27 SUB OUT: CHEN,RAY 16:27 16:27 SUB OUT: PAIGE,MAI 16:17 MISSED 3PTR by BRITT, 16:14 REBOUND (OFF) by MEEKS,KENI                                                                                                                                                                                                                                                                                                                                                                                                  |        |
| SUB IN: CLARK,DREXLER  16:27  16:27  16:27  SUB OUT: CHEN,RAY  16:27  SUB IN: BRITT, 16:27  SUB OUT: PAIGE,MAI  16:17  MISSED 3PTR by BRITT, 16:14  REBOUND (OFF) by MEEKS,KENI                                                                                                                                                                                                                                                                                                                                                                   |        |
| 16:27 SUB OUT: CHEN,RAY 16:27 SUB IN: BRITT, 16:27 SUB OUT: PAIGE,MAI 16:17 MISSED 3PTR by BRITT, 16:14 REBOUND (OFF) by MEEKS,KENI                                                                                                                                                                                                                                                                                                                                                                                                               |        |
| 16:27       SUB IN: BRITT,         16:27       SUB OUT: PAIGE,MAI         16:17       MISSED 3PTR by BRITT,         16:14       REBOUND (OFF) by MEEKS,KENI                                                                                                                                                                                                                                                                                                                                                                                       |        |
| 16:27 SUB OUT: PAIGE,MAI 16:17 MISSED 3PTR by BRITT, 16:14 REBOUND (OFF) by MEEKS,KENI                                                                                                                                                                                                                                                                                                                                                                                                                                                            |        |
| 16:17 MISSED 3PTR by BRITT, 16:14 REBOUND (OFF) by MEEKS,KENI                                                                                                                                                                                                                                                                                                                                                                                                                                                                                     | NATE   |
| 16:14 REBOUND (OFF) by MEEKS,KENI                                                                                                                                                                                                                                                                                                                                                                                                                                                                                                                 | RCUS   |
|                                                                                                                                                                                                                                                                                                                                                                                                                                                                                                                                                   | NATE   |
| 16:14 TUDNOVED W MEEKS VENU                                                                                                                                                                                                                                                                                                                                                                                                                                                                                                                       | NEDY   |
| 16:14 TURNOVER by MEEKS,KENI                                                                                                                                                                                                                                                                                                                                                                                                                                                                                                                      | NEDY   |
| MISSED 3PTR by POLLARD,MARKEL 15:53                                                                                                                                                                                                                                                                                                                                                                                                                                                                                                               |        |
| REBOUND (OFF) by RATLIFF,KENDALL 15:50                                                                                                                                                                                                                                                                                                                                                                                                                                                                                                            |        |
| MISSED JUMPER by FULLARD, NICHOLAS 15:48                                                                                                                                                                                                                                                                                                                                                                                                                                                                                                          |        |
| 15:48 BLOCK by MEEKS,KENI                                                                                                                                                                                                                                                                                                                                                                                                                                                                                                                         | NEDY   |
| 15:48 REBOUND (DEF) by                                                                                                                                                                                                                                                                                                                                                                                                                                                                                                                            |        |
| 15:48 TIMEOUT N                                                                                                                                                                                                                                                                                                                                                                                                                                                                                                                                   |        |
| 15:37 13-4 H 9 GOOD! DUNK by TOKOTO,J.P.                                                                                                                                                                                                                                                                                                                                                                                                                                                                                                          |        |
| MISSED JUMPER by RATLIFF, KENDALL 15:15                                                                                                                                                                                                                                                                                                                                                                                                                                                                                                           | [ ]    |
| REBOUND (OFF) by RATLIFF, KENDALL 15:12                                                                                                                                                                                                                                                                                                                                                                                                                                                                                                           |        |
| MISSED JUMPER by RATLIFF,KENDALL 14:58                                                                                                                                                                                                                                                                                                                                                                                                                                                                                                            |        |
| 14:58 BLOCK by JACKSON,JU                                                                                                                                                                                                                                                                                                                                                                                                                                                                                                                         | INTRI  |
| 14:54 REBOUND (DEF) by TOKOTO                                                                                                                                                                                                                                                                                                                                                                                                                                                                                                                     |        |
| 14:45 15-4 H 11 GOOD! JUMPER by JACKSON, JUSTIN                                                                                                                                                                                                                                                                                                                                                                                                                                                                                                   |        |
|                                                                                                                                                                                                                                                                                                                                                                                                                                                                                                                                                   | נואון  |
| ·                                                                                                                                                                                                                                                                                                                                                                                                                                                                                                                                                 |        |
| ,                                                                                                                                                                                                                                                                                                                                                                                                                                                                                                                                                 |        |
| SUB OUT: POLLARD,MARKEL 14:45                                                                                                                                                                                                                                                                                                                                                                                                                                                                                                                     |        |
| SUB IN: LANE, DEION 14:45                                                                                                                                                                                                                                                                                                                                                                                                                                                                                                                         |        |
| SUB IN: STERLING,ROBBIE 14:45                                                                                                                                                                                                                                                                                                                                                                                                                                                                                                                     |        |
| SUB OUT: RATLIFF,KENDALL 14:45                                                                                                                                                                                                                                                                                                                                                                                                                                                                                                                    | TUE 0  |
| 14:45 SUB IN: PINSON,                                                                                                                                                                                                                                                                                                                                                                                                                                                                                                                             |        |
| 14:45 SUB OUT: MEEKS,KENI                                                                                                                                                                                                                                                                                                                                                                                                                                                                                                                         |        |
| 14:45 SUB IN: HUBERT, DESM                                                                                                                                                                                                                                                                                                                                                                                                                                                                                                                        | NOND   |
| FOUL by POLLARD,MARKEL 14:45                                                                                                                                                                                                                                                                                                                                                                                                                                                                                                                      |        |
| 14:45 MISSED FT by JACKSON,JU                                                                                                                                                                                                                                                                                                                                                                                                                                                                                                                     | JSTIN  |
| REBOUND (DEF) by STERLING,ROBBIE 14:45                                                                                                                                                                                                                                                                                                                                                                                                                                                                                                            |        |
| SUB OUT: CLARK,DREXLER 14:45                                                                                                                                                                                                                                                                                                                                                                                                                                                                                                                      |        |
| SUB IN: GOINS,HAYDEN 14:45                                                                                                                                                                                                                                                                                                                                                                                                                                                                                                                        |        |
| SUB OUT: FULLARD,NICHOLAS 14:45                                                                                                                                                                                                                                                                                                                                                                                                                                                                                                                   |        |
| SUB IN: LANE, DEION 14:45                                                                                                                                                                                                                                                                                                                                                                                                                                                                                                                         |        |
| SUB IN: STERLING,ROBBIE 14:45                                                                                                                                                                                                                                                                                                                                                                                                                                                                                                                     |        |
| SUB OUT: RATLIFF,KENDALL 14:45                                                                                                                                                                                                                                                                                                                                                                                                                                                                                                                    |        |
| 14:41 SUB OUT: TOKOTO                                                                                                                                                                                                                                                                                                                                                                                                                                                                                                                             | O,J.P. |
| MISSED JUMPER by LANE, DEION 14:40                                                                                                                                                                                                                                                                                                                                                                                                                                                                                                                |        |
| 14:40 BLOCK by JACKSON,JU                                                                                                                                                                                                                                                                                                                                                                                                                                                                                                                         | JSTIN  |
| 14:33 REBOUND (DEF) by PINSON,                                                                                                                                                                                                                                                                                                                                                                                                                                                                                                                    | THEO   |
| 14:19 TURNOVER by PINSON,                                                                                                                                                                                                                                                                                                                                                                                                                                                                                                                         | THEO   |
| STEAL by STERLING,ROBBIE 14:19                                                                                                                                                                                                                                                                                                                                                                                                                                                                                                                    |        |
| MISSED 3PTR by HOUGH,NICK 13:53                                                                                                                                                                                                                                                                                                                                                                                                                                                                                                                   |        |
| 13:49 REBOUND (DEF) by JOHNSON,E                                                                                                                                                                                                                                                                                                                                                                                                                                                                                                                  | 3RICE  |
| 13:43 17-4 H 13 GOOD! JUMPER by BRITT,NATE [FB                                                                                                                                                                                                                                                                                                                                                                                                                                                                                                    |        |
| 13:43 ASSIST by JOHNSON,E                                                                                                                                                                                                                                                                                                                                                                                                                                                                                                                         | _      |

| VISITORS: Belmont Abbey           | Time  | Score | Margin | HOME: North Carolina                  |
|-----------------------------------|-------|-------|--------|---------------------------------------|
| MISSED JUMPER by POLLARD, MARKEL  | 13:24 |       |        |                                       |
|                                   | 13:24 |       |        | BLOCK by HUBERT, DESMOND              |
|                                   | 13:14 |       |        | REBOUND (DEF) by JACKSON,JUSTIN       |
|                                   | 13:12 |       |        | TURNOVER by HUBERT, DESMOND           |
| STEAL by GOINS,HAYDEN             | 13:12 |       |        |                                       |
| MISSED JUMPER by LANE, DEION      | 13:09 |       |        |                                       |
| REBOUND (OFF) by STERLING,ROBBIE  | 13:06 |       |        |                                       |
| MISSED 3PTR by POLLARD,MARKEL     | 12:54 |       |        |                                       |
|                                   | 12:51 |       |        | REBOUND (DEF) by HUBERT, DESMOND      |
|                                   | 12:50 | 19-4  | H 15   | GOOD! DUNK by JOHNSON,BRICE [PNT]     |
|                                   | 12:50 |       |        | ASSIST by PINSON,THEO                 |
| TURNOVER by LANE, DEION           | 12:27 |       |        |                                       |
|                                   | 12:27 |       |        | STEAL by JACKSON,JUSTIN               |
|                                   | 12:27 | 21-4  | H 17   | GOOD! DUNK by JACKSON,JUSTIN [FB/PNT] |
| SUB IN: CHEN,RAY                  | 12:27 |       |        |                                       |
| SUB OUT: HOUGH,NICK               | 12:27 |       |        |                                       |
| SUB OUT: GOINS, HAYDEN            | 12:27 |       |        |                                       |
| SUB IN: POLLARD,MARKEL            | 12:27 |       |        |                                       |
| SUB OUT: LANE, DEION              | 12:27 |       |        |                                       |
| SUB IN: RATLIFF,KENDALL           | 12:27 |       |        |                                       |
| ,                                 | 12:27 |       |        | SUB OUT: BRITT,NATE                   |
|                                   | 12:27 |       |        | SUB IN: BERRY, JOEL                   |
|                                   | 12:27 |       |        | SUB IN: PAIGE,MARCUS                  |
|                                   | 12:27 |       |        | SUB OUT: JOHNSON,BRICE                |
|                                   | 12:27 |       |        | SUB IN: HICKS,ISAIAH                  |
|                                   | 12:27 |       |        | SUB OUT: JACKSON, JUSTIN              |
| SUB IN: CHEN,RAY                  | 12:27 |       |        |                                       |
| SUB IN: CLARK, DREXLER            | 12:27 |       |        |                                       |
| SUB OUT: HOUGH,NICK               | 12:27 |       |        |                                       |
| SUB OUT: GOINS,HAYDEN             | 12:27 |       |        |                                       |
| SUB OUT: LANE, DEION              | 12:27 |       |        |                                       |
| SUB IN: RATLIFF,KENDALL           | 12:27 |       |        |                                       |
| MISSED JUMPER by RATLIFF, KENDALL | 12:10 |       |        |                                       |
|                                   | 12:07 |       |        | REBOUND (DEF) by PINSON,THEO          |
|                                   | 11:56 | 23-4  | H 19   | GOOD! JUMPER by PAIGE,MARCUS          |
|                                   | 11:56 |       |        | ASSIST by BERRY,JOEL                  |
| TURNOVER by RATLIFF, KENDALL      | 11:22 |       |        |                                       |
|                                   | 11:22 |       |        | STEAL by HUBERT, DESMOND              |
|                                   | 11:17 | 25-4  | H 21   | GOOD! DUNK by HICKS,ISAIAH [FB/PNT]   |
|                                   | 11:17 |       |        | ASSIST by PAIGE,MARCUS                |
| FOUL by STERLING, ROBBIE          | 10:57 |       |        |                                       |
| TURNOVER by STERLING, ROBBIE      | 10:57 |       |        |                                       |
|                                   | 10:57 |       |        | TIMEOUT MEDIA                         |
| SUB IN: HOUGH,NICK                | 10:57 |       |        |                                       |
| SUB OUT: POLLARD, MARKEL          | 10:57 |       |        |                                       |
| SUB OUT: STERLING,ROBBIE          | 10:57 |       |        |                                       |
| SUB IN: HORN,TYLER                | 10:57 |       |        |                                       |
|                                   | 10:32 |       |        | MISSED 3PTR by PAIGE,MARCUS           |
|                                   | 10:29 |       |        | REBOUND (OFF) by HUBERT, DESMOND      |
|                                   | 10:29 | 27-4  | H 23   | GOOD! TIPIN by HUBERT, DESMOND [PNT]  |
| TURNOVER by HOUGH,NICK            | 10:19 |       |        |                                       |
|                                   | 10:02 |       |        | MISSED 3PTR by PINSON,THEO            |

| VISITORS: Belmont Abbey               | Time  | Score | Margin | HOME: North Carolina                  |
|---------------------------------------|-------|-------|--------|---------------------------------------|
| REBOUND (DEF) by CLARK, DREXLER       | 09:59 |       |        |                                       |
| TURNOVER by CLARK, DREXLER            | 09:48 |       |        |                                       |
|                                       | 09:48 |       |        | STEAL by PINSON,THEO                  |
| FOUL by HORN,TYLER                    | 09:47 |       |        |                                       |
|                                       | 09:47 | 28-4  | H 24   | GOOD! FT by PINSON,THEO               |
|                                       | 09:47 |       |        | MISSED FT by PINSON,THEO              |
|                                       | 09:47 |       |        | REBOUND (OFF) by HICKS,ISAIAH         |
|                                       | 09:27 |       |        | MISSED 3PTR by BERRY, JOEL            |
| REBOUND (DEF) by HORN, TYLER          | 09:23 |       |        | •                                     |
| GOOD! JUMPER by CHEN,RAY              | 09:18 | 28-6  | H 22   |                                       |
|                                       | 09:10 | 30-6  | H 24   | GOOD! DUNK by HICKS,ISAIAH [FB/PNT]   |
|                                       | 09:10 |       |        | ASSIST by PAIGE,MARCUS                |
| MISSED 3PTR by CLARK, DREXLER         | 08:56 |       |        |                                       |
| ,                                     | 08:56 |       |        | REBOUND (DEF) by TEAM                 |
|                                       | 08:56 |       |        | SUB IN: SIMMONS, JACKSON              |
|                                       | 08:56 |       |        | SUB IN: JAMES, JOEL                   |
|                                       | 08:56 |       |        | SUB OUT: HICKS,ISAIAH                 |
|                                       | 08:56 |       |        | SUB OUT: HUBERT, DESMOND              |
| SUB IN: POLLARD,MARKEL                | 08:56 |       |        | 332 33,2 23                           |
| SUB OUT: HOUGH,NICK                   | 08:56 |       |        |                                       |
| COD COTT. FICCALI, MOR                | 08:29 |       |        | MISSED 3PTR by PINSON,THEO            |
| REBOUND (DEF) by CLARK, DREXLER       | 08:26 |       |        | MIGGED OF THOSE N, THES               |
| TIEBOOND (DET) by OEMIN, BITEMEET     | 08:19 |       |        | FOUL by BERRY,JOEL                    |
|                                       | 08:19 |       |        | SUB IN: TOKOTO, J.P.                  |
|                                       | 08:19 |       |        | SUB OUT: PINSON,THEO                  |
| TURNOVER by RATLIFF,KENDALL           | 08:07 |       |        | 00B 001.1 INOCN,111E0                 |
| TOTINO VETT BY TOTTELL T, INCINDINGE  | 08:07 |       |        | STEAL by SIMMONS, JACKSON             |
|                                       | 07:58 |       |        | MISSED JUMPER by BERRY,JOEL           |
| REBOUND (DEF) by CLARK, DREXLER       | 07:55 |       |        | WIGGED COM ETT BY BETTITT, GOLE       |
| GOOD! JUMPER by POLLARD, MARKEL [PNT] | 07:38 | 30-8  | H 22   |                                       |
| ASSIST by HORN,TYLER                  | 07:38 | 30-0  | 1122   |                                       |
| Addid't by Horitis, I'l Elit          | 07:30 |       |        | MISSED JUMPER by SIMMONS, JACKSON     |
|                                       | 07:29 |       |        | REBOUND (OFF) by PAIGE,MARCUS         |
|                                       | 07:27 | 32-8  | H 24   | GOOD! JUMPER by TOKOTO, J.P. [PNT]    |
|                                       | 07:27 | 32-0  | 1124   | ASSIST by PAIGE,MARCUS                |
|                                       | 07:27 |       |        | TIMEOUT MEDIA                         |
| SUB OUT: CHEN,RAY                     | 07:27 |       |        | TIMEOUT MEDIA                         |
| SUB IN: HOUGH,NICK                    | 07:27 |       |        |                                       |
| SUB IN: FULLARD, NICHOLAS             | 07:27 |       |        |                                       |
|                                       | 07:27 |       |        |                                       |
| SUB OUT: HORN, TYLER                  |       |       |        |                                       |
| FOUL by CHEN,RAY                      | 07:27 | 00.0  | 11.05  | COODIET his TOKOTO LD                 |
| TUDNOVED by DATUE VENDALL             | 07:27 | 33-8  | H 25   | GOOD! FT by TOKOTO,J.P.               |
| TURNOVER by RATLIFF, KENDALL          | 07:19 |       |        | CTEAL by DAICE MADOUC                 |
|                                       | 07:19 | 05.0  | 11.07  | STEAL by PAIGE,MARCUS                 |
| MICCED ODTD by DOLLARD MARKE          | 07:16 | 35-8  | H 27   | GOOD! JUMPER by PAIGE,MARCUS [FB/PNT] |
| MISSED 3PTR by POLLARD,MARKEL         | 07:07 |       |        | DEDOLING (DEC.)                       |
|                                       | 07:07 | 07.0  | 11.00  | REBOUND (DEF) by TEAM                 |
|                                       | 06:43 | 37-8  | H 29   | GOOD! JUMPER by TOKOTO, J.P. [PNT]    |
|                                       | 06:35 |       |        | FOUL by JAMES, JOEL                   |
|                                       | 06:35 |       |        | SUB IN: BRITT,NATE                    |
|                                       | 06:35 |       |        | SUB IN: JACKSON, JUSTIN               |
|                                       | 06:35 |       |        | SUB OUT: BERRY,JOEL                   |

| VISITORS: Belmont Abbey            | Time  | Score | Margin | HOME: North Carolina                     |
|------------------------------------|-------|-------|--------|------------------------------------------|
| -                                  | 06:35 |       |        | SUB OUT: PAIGE,MARCUS                    |
| GOOD! 3PTR by RATLIFF,KENDALL      | 06:13 | 37-11 | H 26   |                                          |
| ASSIST by POLLARD, MARKEL          | 06:13 |       |        |                                          |
|                                    | 05:58 | 39-11 | H 28   | GOOD! JUMPER by JAMES, JOEL [PNT]        |
|                                    | 05:58 |       |        | ASSIST by TOKOTO,J.P.                    |
| TURNOVER by FULLARD, NICHOLAS      | 05:45 |       |        |                                          |
|                                    | 05:45 |       |        | STEAL by JAMES,JOEL                      |
|                                    | 05:30 | 41-11 | H 30   | GOOD! JUMPER by SIMMONS, JACKSON [PNT]   |
|                                    | 05:30 |       |        | ASSIST by BRITT,NATE                     |
| TURNOVER by CLARK, DREXLER         | 05:10 |       |        | •                                        |
| , i                                | 05:10 |       |        | STEAL by TOKOTO,J.P.                     |
|                                    | 05:07 | 43-11 | H 32   | GOOD! JUMPER by JACKSON, JUSTIN [FB/PNT] |
|                                    | 05:07 |       |        | ASSIST by TOKOTO,J.P.                    |
| TURNOVER by HOUGH,NICK             | 04:51 |       |        | <b>,</b>                                 |
|                                    | 04:51 |       |        | SUB IN: MEEKS,KENNEDY                    |
|                                    | 04:51 |       |        | SUB IN: JOHNSON,BRICE                    |
|                                    | 04:51 |       |        | SUB OUT: SIMMONS,JACKSON                 |
|                                    | 04:51 |       |        | SUB OUT: JAMES,JOEL                      |
| SUB IN: LANE, DEION                | 04:38 |       |        | 00B 001.071W120,002E                     |
| SUB OUT: POLLARD, MARKEL           | 04:38 |       |        |                                          |
| FOUL by HOUGH,NICK                 | 04:38 |       |        |                                          |
| TOOL by Hoodif, More               | 04:38 | 44-11 | H 33   | GOOD! FT by JOHNSON,BRICE                |
|                                    | 04:38 | 45-11 | H 34   | GOOD! FT by JOHNSON,BRICE                |
| SUB IN: POLLARD,MARKEL             | 04:32 | 45-11 | 11.04  | GOOD: 1 by JOHNSON, BRICE                |
| SUB OUT: LANE, DEION               | 04.32 |       |        |                                          |
| MISSED JUMPER by FULLARD, NICHOLAS | 04.32 |       |        |                                          |
| MISSED JUMPER BY FULLAND, NIGHOLAS | 04.24 |       |        | BLOCK by MEEKS,KENNEDY                   |
|                                    | 04.24 |       |        | REBOUND (DEF) by JOHNSON,BRICE           |
|                                    | 04.21 |       |        | , , ,                                    |
| CTEAL by CLADY DREVLED             | 04.19 |       |        | TURNOVER by JOHNSON,BRICE                |
| STEAL by CLARK, DREXLER            | 04.19 |       |        |                                          |
| TURNOVER by CLARK, DREXLER         |       |       |        |                                          |
| SUB OUT: POLLARD, MARKEL           | 04:18 |       |        |                                          |
| SUB IN: LANE, DEION                | 04:18 | 47.44 | 11.00  | OOODI IIIMDEDI. MEEKO KENNEDY IDNITI     |
|                                    | 04:00 | 47-11 | H 36   | GOOD! JUMPER by MEEKS,KENNEDY [PNT]      |
| TURNOVER L. LANE REION             | 04:00 |       |        | ASSIST by TOKOTO,J.P.                    |
| TURNOVER by LANE, DEION            | 03:45 |       |        | TIMEOUT MEDIA                            |
|                                    | 03:45 |       |        | TIMEOUT MEDIA                            |
|                                    | 03:45 |       |        | SUB OUT: TOKOTO, J.P.                    |
| OUR OUT THE ARRANGE AS             | 03:45 |       |        | SUB IN: WHITE,STILMAN                    |
| SUB OUT: FULLARD, NICHOLAS         | 03:45 |       |        |                                          |
| SUB IN: POLLARD, MARKEL            | 03:45 |       |        |                                          |
| SUB OUT: RATLIFF,KENDALL           | 03:45 |       |        |                                          |
| SUB IN: HORN,TYLER                 | 03:45 |       |        |                                          |
|                                    | 03:31 |       |        | MISSED JUMPER by JACKSON,JUSTIN          |
|                                    | 03:27 |       |        | REBOUND (OFF) by MEEKS,KENNEDY           |
|                                    | 03:27 | 49-11 | H 38   | GOOD! JUMPER by MEEKS,KENNEDY [PNT]      |
| GOOD! JUMPER by HOUGH,NICK [PNT]   | 03:13 | 49-13 | H 36   |                                          |
| ASSIST by LANE, DEION              | 03:13 |       |        |                                          |
|                                    | 03:03 |       |        | MISSED JUMPER by JOHNSON,BRICE           |
|                                    | 02:59 |       |        | REBOUND (OFF) by MEEKS,KENNEDY           |
|                                    | 02:58 | 51-13 | H 38   | GOOD! TIPIN by MEEKS,KENNEDY [PNT]       |
| TURNOVER by LANE, DEION            | 02:35 |       |        |                                          |