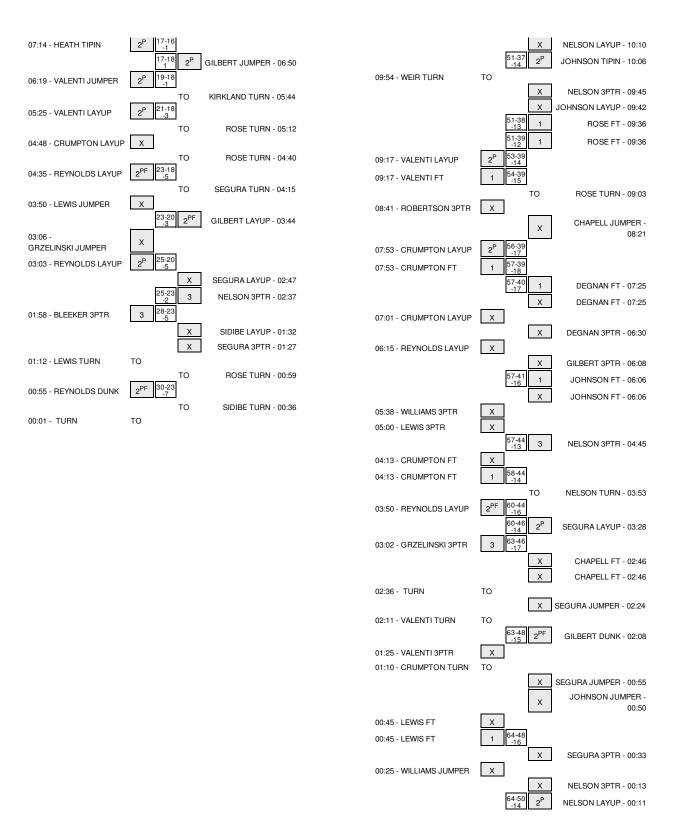

| 00:13 |       |      | REBOUND (OFF) by NELSON, TYLER    |
|                                     | 00:11 | 50-64 | V 14 | GOOD! LAYUP by NELSON, TYLER      |

#### Canisius 64, Fairfield University 50

| Period 2-only        | In    | Off | 2nd    | Fast  |       |                        |
|----------------------|-------|-----|--------|-------|-------|------------------------|
| Period 2-only        | Paint | T/O | Chance | Break | Bench |                        |
| Canisius             | 16    | 6   | 4      | 4     | 12    | Score tied - 0 times   |
| Fairfield University | 12    | 8   | 7      | 4     | 10    | Lead changed - 0 times |

#### Canisius vs Fairfield University 1/22/2015; 8 PM at Webster Bank Arena, Bridgeport, Conn. Scoring/Runs Reference