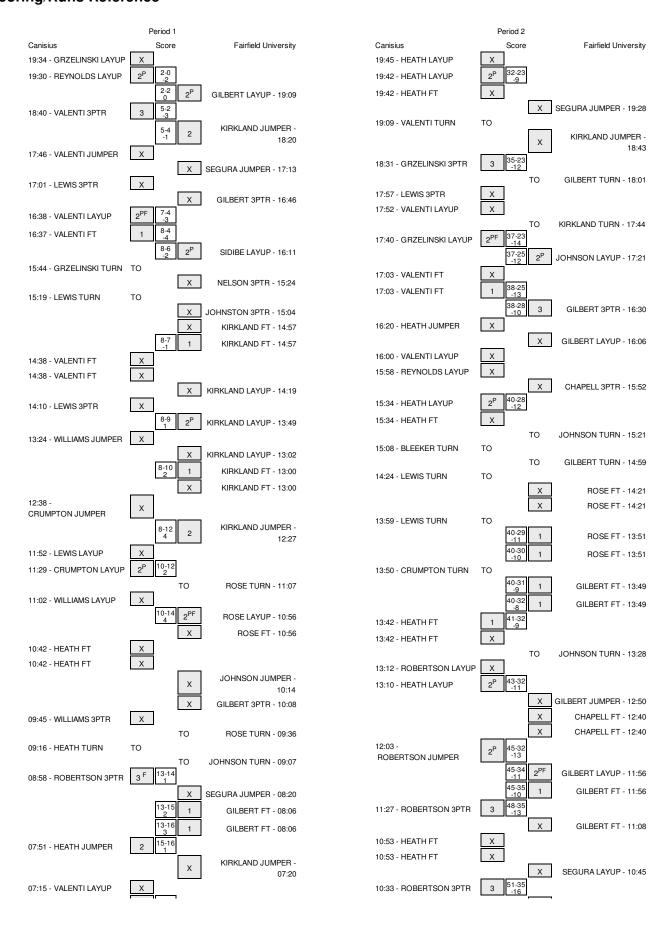

#### Canisius vs Fairfield University 1/22/2015; 8 PM at Webster Bank Arena, Bridgeport, Conn. Period 1 Play-By-Play

| VISITORS: Canisius                     | Time  | Score | Margin     | HOME: Fairfield University       |
|----------------------------------------|-------|-------|------------|----------------------------------|
| MISSED LAYUP by GRZELINSKI,JAN         | 19:34 |       |            |                                  |
| REBOUND (OFF) by REYNOLDS,JAMAL        | 19:34 |       |            |                                  |
| GOOD! LAYUP by REYNOLDS,JAMAL          | 19:30 | 0-2   | V 2        |                                  |
|                                        | 19:09 | 2-2   | T          | GOOD! LAYUP by GILBERT, MARCUS   |
|                                        | 19:09 |       |            | ASSIST by NELSON,TYLER           |
| GOOD! 3PTR by VALENTI,PHIL             | 18:40 | 2-5   | V 3        |                                  |
| ASSIST by REYNOLDS, JAMAL              | 18:40 |       |            |                                  |
|                                        | 18:20 | 4-5   | V 1        | GOOD! JUMPER by KIRKLAND, MIKE   |
| MISSED JUMPER by VALENTI,PHIL          | 17:46 |       |            |                                  |
|                                        | 17:46 |       |            | REBOUND (DEF) by SIDIBE, AMADOU  |
|                                        | 17:13 |       |            | MISSED JUMPER by SEGURA, JEROME  |
| BLOCK by HEATH,JOSIAH                  | 17:13 |       |            |                                  |
| REBOUND (DEF) by VALENTI,PHIL          | 17:11 |       |            |                                  |
| MISSED 3PTR by LEWIS,ZACH              | 17:01 |       |            |                                  |
|                                        | 17:01 |       |            | REBOUND (DEF) by SIDIBE, AMADOU  |
|                                        | 16:46 |       |            | MISSED 3PTR by GILBERT, MARCUS   |
| REBOUND (DEF) by LEWIS, ZACH           | 16:46 |       |            |                                  |
| GOOD! LAYUP by VALENTI,PHIL            | 16:38 | 4-7   | V 3        |                                  |
| ASSIST by LEWIS,ZACH                   | 16:38 |       |            |                                  |
|                                        | 16:37 |       |            | FOUL by SEGURA, JEROME           |
| GOOD! FT by VALENTI,PHIL               | 16:37 | 4-8   | V 4        |                                  |
|                                        | 16:37 |       |            | SUB IN: JOHNSTON,STEVE           |
|                                        | 16:37 |       |            | SUB OUT: GILBERT,MARCUS          |
|                                        | 16:11 | 6-8   | V 2        | GOOD! LAYUP by SIDIBE,AMADOU     |
| TURNOVER by GRZELINSKI,JAN             | 15:44 |       |            |                                  |
|                                        | 15:44 |       |            | TIMEOUT MEDIA                    |
| SUB IN: CRUMPTON, JERMAINE             | 15:44 |       |            |                                  |
| SUB OUT: HEATH, JOSIAH                 | 15:44 |       |            |                                  |
| ,,,,,                                  | 15:44 |       |            | SUB IN: ROSE,KJ                  |
|                                        | 15:44 |       |            | SUB OUT: SEGURA, JEROME          |
| SUB IN: WILLIAMS, JEREMIAH             | 15:29 |       |            |                                  |
| SUB OUT: GRZELINSKI,JAN                | 15:29 |       |            |                                  |
|                                        | 15:24 |       |            | MISSED 3PTR by NELSON,TYLER      |
| BLOCK by LEWIS,ZACH                    | 15:24 |       |            |                                  |
| REBOUND (DEF) by CRUMPTON, JERMAINE    | 15:23 |       |            |                                  |
| TURNOVER by LEWIS, ZACH                | 15:19 |       |            |                                  |
| ······································ | 15:04 |       |            | MISSED 3PTR by JOHNSTON,STEVE    |
|                                        | 15:04 |       |            | REBOUND (OFF) by KIRKLAND, MIKE  |
| FOUL by VALENTI,PHIL                   | 14:57 |       |            | TEBOOTE (OTT) b) THE INTESTITE   |
| . 332 87 171221111,1 1112              | 14:57 |       |            | MISSED FT by KIRKLAND, MIKE      |
|                                        | 14:57 |       |            | REBOUND (DEADB) by TEAM          |
|                                        | 14:57 | 7-8   | V 1        | GOOD! FT by KIRKLAND,MIKE        |
|                                        | 14:38 | , 0   | <b>v</b> . | FOUL by ROSE,KJ                  |
| MISSED FT by VALENTI, PHIL             | 14:38 |       |            | TOOL by NOSE, NO                 |
| REBOUND (DEADB) by TEAM                | 14:38 |       |            |                                  |
| MISSED FT by VALENTI, PHIL             | 14:38 |       |            |                                  |
| MISSED FI by VALENTI, PHIL             | 14:38 |       |            | DEBOLIND (DEE) by KIDKI AND MIKE |
|                                        |       |       |            | REBOUND (DEF) by KIRKLAND, MIKE  |
| DEDOLIND (DEE) by MALENTI DUIL         | 14:19 |       |            | MISSED LAYUP by KIRKLAND, MIKE   |
| REBOUND (DEF) by VALENTI,PHIL          | 14:19 |       |            |                                  |
| MISSED 3PTR by LEWIS,ZACH              | 14:10 |       |            | DEDOUND (DEE) L. TEAM            |
|                                        | 14:10 |       |            | REBOUND (DEF) by TEAM            |
| SUB IN: ROBERTSON, KASSIUS             | 14:08 |       |            |                                  |
| SUB IN: BLEEKER,KEVIN                  | 14:08 |       |            |                                  |
| SUB OUT: VALENTI,PHIL                  | 14:08 |       |            |                                  |
| SUB OUT: REYNOLDS,JAMAL                | 14:08 |       |            |                                  |
|                                        | 13:49 | 9-8   | H 1        | GOOD! LAYUP by KIRKLAND,MIKE     |
|                                        | 13:49 |       |            | ASSIST by ROSE,KJ                |
| MISSED JUMPER by WILLIAMS, JEREMIAH    | 13:24 |       |            |                                  |
|                                        | 13:24 |       |            | REBOUND (DEF) by KIRKLAND, MIKE  |
|                                        | 13:15 |       |            | SUB IN: GILBERT,MARCUS           |
|                                        | 13:15 |       |            | SUB OUT: NELSON,TYLER            |
|                                        | 13:02 |       |            | MISSED LAYUP by KIRKLAND, MIKE   |
| BLOCK by CRUMPTON, JERMAINE            | 13:02 |       |            |                                  |
|                                        | 13:01 |       |            | REBOUND (OFF) by TEAM            |
| FOUL by CRUMPTON, JERMAINE             | 13:00 |       |            |                                  |
|                                        | 13:00 | 10-8  | H 2        | GOOD! FT by KIRKLAND,MIKE        |
|                                        | 13:00 |       |            | MISSED FT by KIRKLAND, MIKE      |
| REBOUND (DEF) by BLEEKER,KEVIN         | 13:00 |       |            |                                  |
| MISSED JUMPER by CRUMPTON, JERMAINE    | 12:38 |       |            |                                  |
|                                        | 12:38 |       |            | REBOUND (DEF) by SIDIBE, AMADOU  |
|                                        | 12:27 | 12-8  | H 4        | GOOD! JUMPER by KIRKLAND,MIKE    |
|                                        | 12:27 |       |            | ASSIST by ROSE,KJ                |
| MISSED LAYUP by LEWIS,ZACH             | 11:52 |       |            |                                  |
| REBOUND (OFF) by BLEEKER,KEVIN         | 11:52 |       |            |                                  |
|                                        |       |       |            |                                  |

|                                         | H 2        | 12-10 | 11:29                            | GOOD! LAYUP by CRUMPTON, JERMAINE                                              |
|-----------------------------------------|------------|-------|----------------------------------|--------------------------------------------------------------------------------|
|                                         | П2         | 12-10 | 11:29                            | ASSIST by LEWIS,ZACH                                                           |
| TURNOVER by ROSE,K                      |            |       | 11:07                            |                                                                                |
|                                         |            |       | 11:06                            | STEAL by WILLIAMS, JEREMIAH                                                    |
|                                         |            |       | 11:02                            | MISSED LAYUP by WILLIAMS, JEREMIAH                                             |
| REBOUND (DEF) by SIDIBE, AMADO          |            |       | 11:02                            |                                                                                |
| GOOD! LAYUP by ROSE,K                   | H 4        | 14-10 | 10:56                            |                                                                                |
| ASSIST by JOHNSTON,STEVI                |            |       | 10:56                            |                                                                                |
|                                         |            |       | 10:56                            | FOUL by CRUMPTON, JERMAINE                                                     |
| TIMEOUT MEDIA                           |            |       | 10:56                            |                                                                                |
| MISSED FT by ROSE,K                     |            |       | 10:56                            |                                                                                |
|                                         |            |       | 10:56                            | REBOUND (DEF) by WILLIAMS, JEREMIAH                                            |
|                                         |            |       | 10:56                            | SUB IN: HEATH, JOSIAH                                                          |
|                                         |            |       | 10:56                            | SUB IN: WEIR,ADAM                                                              |
|                                         |            |       | 10:56                            | SUB IN: VALENTI,PHIL                                                           |
|                                         |            |       | 10:56                            | SUB OUT: LEWIS,ZACH                                                            |
|                                         |            |       | 10:56                            | SUB OUT: BLEEKER,KEVIN                                                         |
|                                         |            |       | 10:56                            | SUB OUT: CRUMPTON, JERMAINE                                                    |
| SUB IN: GILBERT, MALCOLI                |            |       | 10:56                            |                                                                                |
| SUB IN: JOHNSON, COLEMA                 |            |       | 10:56                            |                                                                                |
| SUB OUT: KIRKLAND,MIK                   |            |       | 10:56                            |                                                                                |
| SUB OUT: SIDIBE,AMADO                   |            |       | 10:56                            |                                                                                |
| FOUL by JOHNSTON,STEV                   |            |       | 10:42                            |                                                                                |
|                                         |            |       | 10:42                            | MISSED FT by HEATH,JOSIAH                                                      |
|                                         |            |       | 10:42                            | REBOUND (DEADB) by TEAM                                                        |
|                                         |            |       | 10:42                            | MISSED FT by HEATH, JOSIAH                                                     |
| REBOUND (DEF) by GILBERT,MARCU          |            |       | 10:42                            |                                                                                |
| SUB IN: NELSON,TYLE                     |            |       | 10:42                            |                                                                                |
| SUB OUT: JOHNSTON,STEV                  |            |       | 10:42                            |                                                                                |
| MISSED JUMPER by JOHNSON, COLEMA        |            |       | 10:14                            |                                                                                |
| REBOUND (OFF) by ROSE,K                 |            |       | 10:14                            |                                                                                |
| MISSED 3PTR by GILBERT, MARCU           |            |       | 10:08                            |                                                                                |
|                                         |            |       | 10:08                            | REBOUND (DEF) by WILLIAMS, JEREMIAH                                            |
|                                         |            |       | 09:45                            | MISSED 3PTR by WILLIAMS, JEREMIAH                                              |
| REBOUND (DEF) by GILBERT, MALCOLI       |            |       | 09:45                            |                                                                                |
| TURNOVER by ROSE,K                      |            |       | 09:36                            |                                                                                |
|                                         |            |       | 09:36                            | SUB IN: GRZELINSKI,JAN                                                         |
|                                         |            |       | 09:36                            | SUB OUT: WILLIAMS, JEREMIAH                                                    |
| SUB IN: SIDIBE, AMADO                   |            |       | 09:36                            |                                                                                |
| SUB IN: SEGURA, JEROM                   |            |       | 09:36                            |                                                                                |
| SUB OUT: ROSE,K                         |            |       | 09:36                            |                                                                                |
| SUB OUT: GILBERT,MALCOLI                |            |       | 09:36                            |                                                                                |
| ·                                       |            |       | 09:16                            | TURNOVER by HEATH, JOSIAH                                                      |
| TURNOVER by JOHNSON, COLEMA             |            |       | 09:07                            | ·                                                                              |
| FOUL by JOHNSON, COLEMA                 |            |       | 09:07                            |                                                                                |
|                                         | H1         | 14-13 | 08:58                            | GOOD! 3PTR by ROBERTSON,KASSIUS                                                |
|                                         |            |       | 08:58                            | ASSIST by GRZELINSKI,JAN                                                       |
| MISSED JUMPER by SEGURA, JEROM          |            |       | 08:20                            |                                                                                |
| REBOUND (OFF) by GILBERT,MARCU          |            |       | 08:20                            |                                                                                |
| • • • • • • • • • • • • • • • • • • • • |            |       | 08:06                            | FOUL by HEATH, JOSIAH                                                          |
| GOOD! FT by GILBERT,MARCUS              | H 2        | 15-13 | 08:06                            | ,                                                                              |
| GOOD! FT by GILBERT,MARCUS              | H 3        | 16-13 | 08:06                            |                                                                                |
| SUB IN: KIRKLAND,MIK                    |            |       | 08:06                            |                                                                                |
| SUB OUT: JOHNSON, COLEMA                |            |       | 08:06                            |                                                                                |
| 000 001.001.1001.0001.001               | H 1        | 16-15 | 07:51                            | GOOD! JUMPER by HEATH, JOSIAH                                                  |
|                                         |            | 10 10 | 07:51                            | ASSIST by ROBERTSON,KASSIUS                                                    |
| MISSED JUMPER by KIRKLAND,MIK           |            |       | 07:20                            | Addid by Hobel Hook, Modico                                                    |
| WIGGED GOWI ETT BY KITTIKE KIND, WITK   |            |       | 07:20                            | BLOCK by VALENTI, PHIL                                                         |
|                                         |            |       | 07:18                            | REBOUND (DEF) by VALENTI,PHIL                                                  |
|                                         |            |       | 07:15                            | MISSED LAYUP by VALENTI,PHIL                                                   |
|                                         |            |       | 07:15                            | REBOUND (OFF) by HEATH, JOSIAH                                                 |
|                                         | V 1        | 16-17 | 07:15                            | GOOD! TIPIN by HEATH, JOSIAH                                                   |
| GOOD! JUMPER by GILBERT,MARCU           | V I<br>H 1 | 18-17 | 06:50                            | GOOD, THE BY TIEN THUODIAN                                                     |
| GOOD! JUMPER BY GILBERT, MARCU          |            |       |                                  | COOD HIMPER by VALENTI PUII                                                    |
|                                         | V 1        | 18-19 | 06:19                            | GOOD! JUMPER by VALENTI, PHIL                                                  |
|                                         |            |       | 06:19                            | ASSIST by HEATH, JOSIAH                                                        |
| THEOLETIES                              |            |       | 05:56                            | FOUL by GRZELINSKI,JAN                                                         |
| TIMEOUT MEDIA                           |            |       | 05:56                            | CLID IN DEVNOLDS IAMAL                                                         |
|                                         |            |       | 05:56                            | SUB IN: REYNOLDS, JAMAL                                                        |
|                                         |            |       | 05:56                            | SUB IN: LEWIS,ZACH                                                             |
|                                         |            |       | 05:56                            | SUB OUT: ROBERTSON, KASSIUS                                                    |
| THEMOVED IN MORE AND AND                |            |       | 05:56                            | SUB OUT: WEIR,ADAM                                                             |
| TURNOVER by KIRKLAND,MIK                |            |       | 05:44                            |                                                                                |
| FOUL by KIRKLAND, MIK                   |            | 40    | 05:44                            | 0000014 1/4/5 1 1/4/15/57/57                                                   |
|                                         | V 3        | 18-21 | 05:25                            | GOOD! LAYUP by VALENTI,PHIL                                                    |
|                                         | V 3        |       | 05:12                            |                                                                                |
| TURNOVER by ROSE,K                      | V 3        |       |                                  |                                                                                |
|                                         | V3         |       | 05:11                            | STEAL by HEATH,JOSIAH                                                          |
|                                         | V 3        |       | 05:11<br>05:10                   | SUB IN: CRUMPTON, JERMAINE                                                     |
|                                         | VS         |       | 05:11<br>05:10<br>05:10          | SUB IN: CRUMPTON, JERMAINE<br>SUB IN: BLEEKER, KEVIN                           |
|                                         | VS         |       | 05:11<br>05:10                   | SUB IN: CRUMPTON, JERMAINE                                                     |
|                                         | VS         |       | 05:11<br>05:10<br>05:10          | SUB IN: CRUMPTON, JERMAINE<br>SUB IN: BLEEKER, KEVIN                           |
|                                         | VS         |       | 05:11<br>05:10<br>05:10<br>05:10 | SUB IN: CRUMPTON, JERMAINE<br>SUB IN: BLEEKER, KEVIN<br>SUB OUT: HEATH, JOSIAH |
| TURNOVER by ROSE,K                      |            |       | 05:11<br>05:10<br>05:10<br>05:10 | SUB IN: CRUMPTON, JERMAINE<br>SUB IN: BLEEKER, KEVIN<br>SUB OUT: HEATH, JOSIAH |

|                                    | 05:10 |       |     | SUB OUT: SIDIBE, AMADOU               |
|------------------------------------|-------|-------|-----|---------------------------------------|
|                                    | 05:10 |       |     | SUB OUT: SEGURA, JEROME               |
|                                    | 05:10 |       |     | SUB OUT: KIRKLAND, MIKE               |
| MISSED LAYUP by CRUMPTON, JERMAINE | 04:48 |       |     |                                       |
|                                    | 04:48 |       |     | REBOUND (DEF) by GILBERT, MARCUS      |
|                                    | 04:40 |       |     | TURNOVER by ROSE,KJ                   |
| STEAL by CRUMPTON, JERMAINE        | 04:39 |       |     |                                       |
| GOOD! LAYUP by REYNOLDS, JAMAL     | 04:35 | 18-23 | V 5 |                                       |
| ASSIST by LEWIS,ZACH               | 04:35 |       |     |                                       |
|                                    | 04:27 |       |     | TIMEOUT 30SEC                         |
|                                    | 04:27 |       |     | SUB IN: SEGURA, JEROME                |
|                                    | 04:27 |       |     | SUB OUT: ROSE,KJ                      |
|                                    | 04:15 |       |     | TURNOVER by SEGURA, JEROME            |
| TIMEOUT MEDIA                      | 03:56 |       |     |                                       |
|                                    | 03:56 |       |     | SUB IN: SIDIBE,AMADOU                 |
|                                    | 03:56 |       |     | SUB IN: JOHNSON,COLEMAN               |
|                                    | 03:56 |       |     | SUB OUT: DEGNAN,KEVIN                 |
|                                    | 03:56 |       |     | SUB OUT: GILBERT,MALCOLM              |
| MISSED JUMPER by LEWIS,ZACH        | 03:50 |       |     |                                       |
|                                    | 03:50 |       |     | REBOUND (DEF) by GILBERT, MARCUS      |
|                                    | 03:44 | 20-23 | V 3 | GOOD! LAYUP by GILBERT,MARCUS         |
|                                    | 03:44 |       |     | ASSIST by NELSON,TYLER                |
| MISSED JUMPER by GRZELINSKI,JAN    | 03:06 |       |     |                                       |
| REBOUND (OFF) by REYNOLDS, JAMAL   | 03:06 |       |     |                                       |
| GOOD! LAYUP by REYNOLDS, JAMAL     | 03:03 | 20-25 | V 5 |                                       |
| TIMEOUT 30SEC                      | 03:02 |       |     |                                       |
| SUB IN: VALENTI,PHIL               | 03:02 |       |     |                                       |
| SUB IN: WILLIAMS, JEREMIAH         | 03:02 |       |     |                                       |
| SUB OUT: GRZELINSKI,JAN            | 03:02 |       |     |                                       |
| SUB OUT: CRUMPTON, JERMAINE        | 03:02 |       |     |                                       |
|                                    | 02:47 |       |     | MISSED LAYUP by SEGURA, JEROME        |
| BLOCK by BLEEKER,KEVIN             | 02:47 |       |     |                                       |
|                                    | 02:47 |       |     | REBOUND (OFF) by TEAM                 |
|                                    | 02:37 | 23-25 | V 2 | GOOD! 3PTR by NELSON,TYLER            |
|                                    | 02:37 |       |     | ASSIST by JOHNSON, COLEMAN            |
| GOOD! 3PTR by BLEEKER,KEVIN        | 01:58 | 23-28 | V 5 |                                       |
| ASSIST by VALENTI,PHIL             | 01:58 |       |     |                                       |
| FOUL by WILLIAMS, JEREMIAH         | 01:52 |       |     |                                       |
|                                    | 01:32 |       |     | MISSED LAYUP by SIDIBE,AMADOU         |
| BLOCK by BLEEKER,KEVIN             | 01:32 |       |     |                                       |
|                                    | 01:32 |       |     | REBOUND (OFF) by SIDIBE, AMADOU       |
|                                    | 01:27 |       |     | MISSED 3PTR by SEGURA, JEROME         |
| REBOUND (DEF) by VALENTI,PHIL      | 01:27 |       |     |                                       |
| TURNOVER by LEWIS,ZACH             | 01:12 |       |     |                                       |
|                                    | 01:12 |       |     | SUB IN: ROSE,KJ                       |
|                                    | 01:12 |       |     | SUB OUT: SEGURA, JEROME               |
|                                    | 00:59 |       |     | TURNOVER by ROSE,KJ                   |
| STEAL by REYNOLDS, JAMAL           | 00:58 |       |     | · · · · · · · · · · · · · · · · · · · |
| GOOD! DUNK by REYNOLDS,JAMAL       | 00:55 | 23-30 | V 7 |                                       |
| ,                                  | 00:36 |       |     | TURNOVER by SIDIBE, AMADOU            |
|                                    | 00:36 |       |     | FOUL by SIDIBE, AMADOU                |
| SUB IN: ROBERTSON,KASSIUS          | 00:36 |       |     | . 222 0) 0.0.102,7.1111.000           |
| SUB OUT: REYNOLDS, JAMAL           | 00:36 |       |     |                                       |
| TURNOVER by TEAM                   | 00:01 |       |     |                                       |
| - 2                                |       |       |     |                                       |

#### Canisius 30, Fairfield University 23

| Period 1-only        | In<br>Paint | Off<br>T/O | 2nd<br>Chance | Fast<br>Break | Bench |                        |
|----------------------|-------------|------------|---------------|---------------|-------|------------------------|
| Canisius             | 18          | 9          | 8             | 9             | 8     | Score tied - 0 times   |
| Fairfield University | 12          | 1          | 7             | 4             | 2     | Lead changed - 4 times |