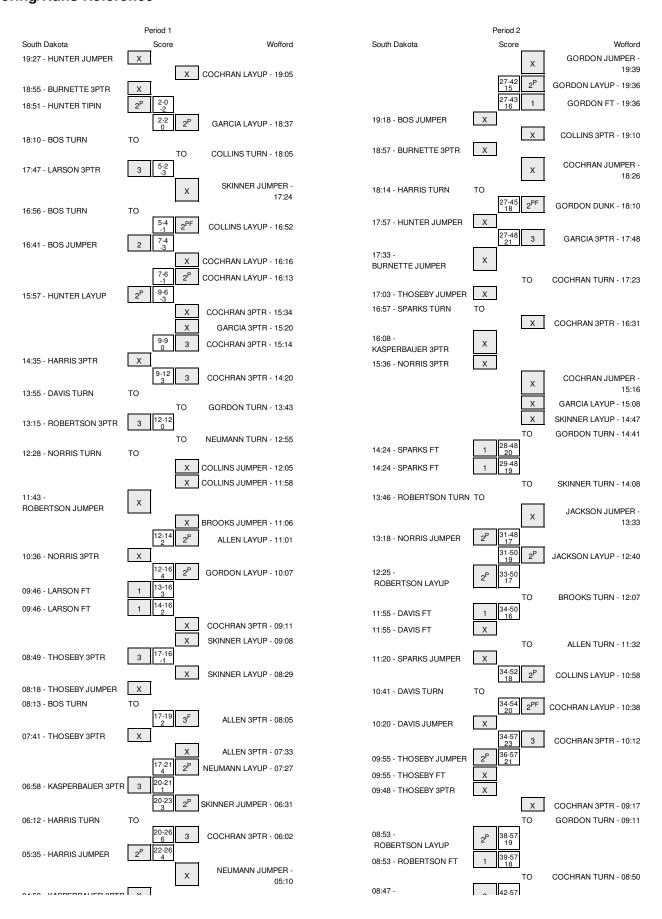

## South Dakota vs Wofford 11/22/2014; 5:00 PM at Webster Bank Arena, Bridgeport, Conn. Period 1 Play-By-Play

| VISITORS: South Dakota         | Time           | Score | Margin | HOME: Wofford                                     |
|--------------------------------|----------------|-------|--------|---------------------------------------------------|
| MISSED JUMPER by HUNTER, JAMES | 19:27          |       |        |                                                   |
|                                | 19:27          |       |        | REBOUND (DEF) by COCHRAN,KARL                     |
|                                | 19:05          |       |        | MISSED LAYUP by COCHRAN,KARL                      |
| REBOUND (DEF) by HUNTER, JAMES | 19:05          |       |        |                                                   |
| MISSED 3PTR by BURNETTE,TRE    | 18:55          |       |        |                                                   |
| REBOUND (OFF) by HUNTER, JAMES | 18:55          |       |        |                                                   |
| GOOD! TIPIN by HUNTER, JAMES   | 18:51          | 0-2   | V 2    |                                                   |
|                                | 18:37          | 2-2   | T      | GOOD! LAYUP by GARCIA,ERIC                        |
|                                | 18:37          |       |        | ASSIST by GORDON, JUSTIN                          |
|                                | 18:25          |       |        | FOUL by GORDON, JUSTIN                            |
|                                | 18:25          |       |        | SUB IN: JACKSON,CAMERON<br>SUB OUT: GORDON,JUSTIN |
| TURNOVER by BOS,BRANDON        | 18:25<br>18:10 |       |        | SUB OUT: GONDON,JUSTIN                            |
| TORNOVER BY BOS, BRAINDON      | 18:09          |       |        | STEAL by JACKSON, CAMERON                         |
|                                | 18:05          |       |        | TURNOVER by COLLINS, SPENCER                      |
| GOOD! 3PTR by LARSON,TYLER     | 17:47          | 2-5   | V 3    | TOTALO VETTOY GOLETNO, OF ENGLIS                  |
| ASSIST by HARRIS,SEKOU         | 17:47          | 20    |        |                                                   |
| Accide by Farming, or Ended    | 17:24          |       |        | MISSED JUMPER by SKINNER,LEE                      |
| REBOUND (DEF) by TEAM          | 17:24          |       |        | modes down entry diamen, gee                      |
| TURNOVER by BOS,BRANDON        | 16:56          |       |        |                                                   |
|                                | 16:55          |       |        | STEAL by COLLINS,SPENCER                          |
|                                | 16:52          | 4-5   | V 1    | GOOD! LAYUP by COLLINS,SPENCER                    |
| GOOD! JUMPER by BOS,BRANDON    | 16:41          | 4-7   | V 3    |                                                   |
|                                | 16:16          |       |        | MISSED LAYUP by COCHRAN,KARL                      |
|                                | 16:16          |       |        | REBOUND (OFF) by COCHRAN,KARL                     |
|                                | 16:13          | 6-7   | V 1    | GOOD! LAYUP by COCHRAN,KARL                       |
| GOOD! LAYUP by HUNTER, JAMES   | 15:57          | 6-9   | V 3    |                                                   |
| ASSIST by BURNETTE,TRE         | 15:57          |       |        |                                                   |
| ,                              | 15:34          |       |        | MISSED 3PTR by COCHRAN,KARL                       |
|                                | 15:34          |       |        | REBOUND (OFF) by SKINNER,LEE                      |
|                                | 15:20          |       |        | MISSED 3PTR by GARCIA,ERIC                        |
|                                | 15:20          |       |        | REBOUND (OFF) by COLLINS, SPENCER                 |
|                                | 15:14          | 9-9   | Т      | GOOD! 3PTR by COCHRAN,KARL                        |
|                                | 15:14          |       |        | ASSIST by SKINNER,LEE                             |
|                                | 14:53          |       |        | FOUL by COLLINS, SPENCER                          |
| TIMEOUT MEDIA                  | 14:53          |       |        |                                                   |
| SUB IN: SPARKS,AUSTIN          | 14:53          |       |        |                                                   |
| SUB IN: KASPERBAUER, CASEY     | 14:53          |       |        |                                                   |
| SUB IN: DAVIS,DJ               | 14:53          |       |        |                                                   |
| SUB IN: ROBERTSON,ERIC         | 14:53          |       |        |                                                   |
| SUB OUT: BURNETTE,TRE          | 14:53          |       |        |                                                   |
| SUB OUT: BOS,BRANDON           | 14:53          |       |        |                                                   |
| SUB OUT: HUNTER, JAMES         | 14:53          |       |        |                                                   |
| SUB OUT: LARSON, TYLER         | 14:53          |       |        |                                                   |
|                                | 14:53          |       |        | SUB IN: ALLEN,JAYLEN                              |
|                                | 14:53          |       |        | SUB IN: GORDON, JUSTIN                            |
|                                | 14:53          |       |        | SUB IN: NEUMANN,CJ                                |
|                                | 14:53          |       |        | SUB OUT: COLLINS,SPENCER                          |
|                                | 14:53          |       |        | SUB OUT: SKINNER,LEE                              |
|                                | 14:53          |       |        | SUB OUT: JACKSON,CAMERON                          |
| MISSED 3PTR by HARRIS,SEKOU    | 14:35          |       |        |                                                   |
|                                | 14:35          |       |        | REBOUND (DEF) by NEUMANN,CJ                       |
|                                | 14:20          | 12-9  | H 3    | GOOD! 3PTR by COCHRAN,KARL                        |
|                                | 14:20          |       |        | ASSIST by ALLEN, JAYLEN                           |
| TURNOVER by DAVIS,DJ           | 13:55          |       |        |                                                   |
| FOUL by DAVIS,DJ               | 13:55          |       |        |                                                   |
|                                | 13:43          |       |        | TURNOVER by GORDON, JUSTIN                        |
| STEAL by KASPERBAUER, CASEY    | 13:42          |       |        |                                                   |
|                                | 13:39          |       |        | FOUL by COCHRAN,KARL                              |
| SUB IN: NORRIS,TREY            | 13:39          |       |        |                                                   |
| SUB OUT: HARRIS,SEKOU          | 13:39          |       |        |                                                   |
| GOOD! 3PTR by ROBERTSON,ERIC   | 13:15          | 12-12 | T      |                                                   |
| ASSIST by NORRIS,TREY          | 13:15          |       |        |                                                   |
|                                | 12:55          |       |        | TURNOVER by NEUMANN,CJ                            |
|                                | 12:55          |       |        | SUB IN: COLLINS, SPENCER                          |
|                                | 12:55          |       |        | SUB IN: BROOKS, DERRICK                           |
|                                | 12:55          |       |        | SUB OUT: COCHRAN,KARL                             |
|                                | 12:55          |       |        | SUB OUT: GARCIA,ERIC                              |
| TURNOVER by NORRIS,TREY        | 12:28          |       |        |                                                   |
|                                | 12:27          |       |        | STEAL by BROOKS, DERRICK                          |
|                                | 12:05          |       |        | MISSED JUMPER by COLLINS,SPENCER                  |
|                                | 12:05          |       |        | REBOUND (OFF) by GORDON, JUSTIN                   |
| FOUL by DAVIS,DJ               | 12:02          |       |        |                                                   |
| SUB IN: BOS,BRANDON            | 12:02          |       |        |                                                   |
|                                |                |       |        |                                                   |

| SUB IN: LARSON,TYLER                                           | 12:02                                              |       |                                       |                                                              |
|----------------------------------------------------------------|----------------------------------------------------|-------|---------------------------------------|--------------------------------------------------------------|
| SUB IN: BURNETTE,TRE                                           | 12:02                                              |       |                                       |                                                              |
| SUB OUT: SPARKS, AUSTIN                                        | 12:02                                              |       |                                       |                                                              |
| SUB OUT: KASPERBAUER, CASEY                                    | 12:02                                              |       |                                       |                                                              |
|                                                                | 12:02                                              |       |                                       |                                                              |
| SUB OUT: DAVIS,DJ                                              |                                                    |       |                                       | MICOSED WINDER COLUMN ORTHOGO                                |
| DEDOLIND (DEE) L. DOO DENNIDON                                 | 11:58                                              |       |                                       | MISSED JUMPER by COLLINS, SPENCER                            |
| REBOUND (DEF) by BOS,BRANDON                                   | 11:58                                              |       |                                       |                                                              |
| TIMEOUT media                                                  | 11:57                                              |       |                                       |                                                              |
| MISSED JUMPER by ROBERTSON,ERIC                                | 11:43                                              |       |                                       |                                                              |
|                                                                | 11:43                                              |       |                                       | REBOUND (DEF) by BROOKS, DERRICK                             |
|                                                                | 11:06                                              |       |                                       | MISSED JUMPER by BROOKS, DERRICK                             |
|                                                                | 11:06                                              |       |                                       | REBOUND (OFF) by ALLEN, JAYLEN                               |
|                                                                | 11:01                                              | 14-12 | H 2                                   | GOOD! LAYUP by ALLEN,JAYLEN                                  |
| MISSED 3PTR by NORRIS,TREY                                     | 10:36                                              |       |                                       | , ,                                                          |
| micold of firely floridae, file.                               | 10:36                                              |       |                                       | REBOUND (DEF) by GORDON,JUSTIN                               |
|                                                                | 10:07                                              | 16-12 | H 4                                   | GOOD! LAYUP by GORDON, JUSTIN                                |
|                                                                |                                                    | 16-12 | H 4                                   | ·                                                            |
|                                                                | 09:46                                              |       |                                       | FOUL by NEUMANN,CJ                                           |
| GOOD! FT by LARSON, TYLER                                      | 09:46                                              | 16-13 | H 3                                   |                                                              |
| GOOD! FT by LARSON, TYLER                                      | 09:46                                              | 16-14 | H 2                                   |                                                              |
| SUB IN: HARRIS, SEKOU                                          | 09:46                                              |       |                                       |                                                              |
| SUB IN: THOSEBY, ADAM                                          | 09:46                                              |       |                                       |                                                              |
| SUB IN: HUNTER, JAMES                                          | 09:46                                              |       |                                       |                                                              |
| SUB OUT: BURNETTE,TRE                                          | 09:46                                              |       |                                       |                                                              |
| SUB OUT: NORRIS,TREY                                           | 09:46                                              |       |                                       |                                                              |
| SUB OUT: ROBERTSON,ERIC                                        | 09:46                                              |       |                                       |                                                              |
| GOD GOT. HODELITOGIN,ENIO                                      |                                                    |       |                                       | 010.01.00015                                                 |
|                                                                | 09:46                                              |       |                                       | SUB IN: COCHRAN,KARL                                         |
|                                                                | 09:46                                              |       |                                       | SUB IN: JACKSON,CAMERON                                      |
|                                                                | 09:46                                              |       |                                       | SUB IN: SKINNER,LEE                                          |
|                                                                | 09:46                                              |       |                                       | SUB OUT: COLLINS,SPENCER                                     |
|                                                                | 09:46                                              |       |                                       | SUB OUT: GORDON, JUSTIN                                      |
|                                                                | 09:46                                              |       |                                       | SUB OUT: NEUMANN,CJ                                          |
|                                                                | 09:11                                              |       |                                       | MISSED 3PTR by COCHRAN,KARL                                  |
|                                                                | 09:11                                              |       |                                       | REBOUND (OFF) by SKINNER,LEE                                 |
|                                                                | 09:08                                              |       |                                       |                                                              |
|                                                                |                                                    |       |                                       | MISSED LAYUP by SKINNER,LEE                                  |
| REBOUND (DEF) by LARSON,TYLER                                  | 09:08                                              |       |                                       |                                                              |
| GOOD! 3PTR by THOSEBY,ADAM                                     | 08:49                                              | 16-17 | V 1                                   |                                                              |
| ASSIST by HARRIS,SEKOU                                         | 08:49                                              |       |                                       |                                                              |
| FOUL by LARSON,TYLER                                           | 08:31                                              |       |                                       |                                                              |
| SUB IN: KASPERBAUER, CASEY                                     | 08:31                                              |       |                                       |                                                              |
| SUB OUT: LARSON,TYLER                                          | 08:31                                              |       |                                       |                                                              |
|                                                                | 08:31                                              |       |                                       | SUB IN: NEUMANN,CJ                                           |
|                                                                | 08:31                                              |       |                                       | SUB OUT: JACKSON,CAMERON                                     |
|                                                                |                                                    |       |                                       |                                                              |
|                                                                | 08:29                                              |       |                                       | MISSED LAYUP by SKINNER,LEE                                  |
| REBOUND (DEF) by HUNTER, JAMES                                 | 08:29                                              |       |                                       |                                                              |
| MISSED JUMPER by THOSEBY, ADAM                                 | 08:18                                              |       |                                       |                                                              |
| REBOUND (OFF) by BOS, BRANDON                                  | 08:18                                              |       |                                       |                                                              |
| TURNOVER by BOS,BRANDON                                        | 08:13                                              |       |                                       |                                                              |
| ,                                                              | 08:13                                              |       |                                       | STEAL by COCHRAN,KARL                                        |
|                                                                | 08:05                                              | 19-17 | H 2                                   | GOOD! 3PTR by ALLEN,JAYLEN                                   |
|                                                                |                                                    | 19-17 | п2                                    | -                                                            |
|                                                                | 08:05                                              |       |                                       | ASSIST by NEUMANN,CJ                                         |
| MISSED 3PTR by THOSEBY,ADAM                                    | 07:41                                              |       |                                       |                                                              |
|                                                                | 07:41                                              |       |                                       | REBOUND (DEF) by SKINNER,LEE                                 |
|                                                                | 07:33                                              |       |                                       | MISSED 3PTR by ALLEN, JAYLEN                                 |
|                                                                | 07:33                                              |       |                                       | REBOUND (OFF) by SKINNER,LEE                                 |
|                                                                | 07:27                                              | 21-17 | H 4                                   | GOOD! LAYUP by NEUMANN,CJ                                    |
|                                                                | 07:27                                              | =     |                                       | ASSIST by SKINNER,LEE                                        |
| TIMEOUT 200FC                                                  |                                                    |       |                                       | ASSIST BY SKINNER, LEE                                       |
| TIMEOUT 30SEC                                                  | 07:16                                              |       |                                       |                                                              |
| SUB IN: LARSON,TYLER                                           | 07:16                                              |       |                                       |                                                              |
| SUB OUT: BOS,BRANDON                                           | 07:16                                              |       |                                       |                                                              |
| GOOD! 3PTR by KASPERBAUER, CASEY                               | 06:58                                              | 21-20 | H 1                                   |                                                              |
| ASSIST by HARRIS,SEKOU                                         | 06:58                                              |       |                                       |                                                              |
|                                                                | 06:31                                              | 23-20 | H 3                                   | GOOD! JUMPER by SKINNER,LEE                                  |
| TURNOVER by HARRIS, SEKOU                                      | 06:12                                              |       |                                       |                                                              |
| . S S TETT S , TETT III III S , SETTO S                        | 06:12                                              |       |                                       | OTEAL L. MELHAANN OL                                         |
| FOUR IN HARBIO OF KOLL                                         |                                                    |       |                                       | STEAL by NEUMANN,CJ                                          |
| FOUL by HARRIS, SEKOU                                          | 06:12                                              |       |                                       |                                                              |
|                                                                | 06:12                                              |       |                                       | TIMEOUT MEDIA                                                |
| SUB IN: SPARKS,AUSTIN                                          | 06:12                                              |       |                                       |                                                              |
| SUB OUT: HUNTER, JAMES                                         | 06:12                                              |       |                                       |                                                              |
|                                                                | 06:12                                              |       |                                       | SUB IN: GARCIA,ERIC                                          |
|                                                                | 06:12                                              |       |                                       | SUB IN: SWINTON, JOHN                                        |
|                                                                | 06:12                                              |       |                                       | SUB OUT: BROOKS, DERRICK                                     |
|                                                                | 06:12                                              |       |                                       |                                                              |
|                                                                |                                                    | 00.00 | 110                                   | SUB OUT: ALLEN, JAYLEN                                       |
|                                                                | 06:02                                              | 26-20 | H 6                                   | GOOD! 3PTR by COCHRAN,KARL                                   |
|                                                                |                                                    |       |                                       | ASSIST by SWINTON, JOHN                                      |
|                                                                | 06:02                                              |       | H 4                                   |                                                              |
| GOOD! JUMPER by HARRIS,SEKOU                                   | 06:02<br>05:35                                     | 26-22 |                                       |                                                              |
| GOOD! JUMPER by HARRIS,SEKOU                                   |                                                    | 26-22 |                                       | MISSED JUMPER by NEUMANN,CJ                                  |
|                                                                | 05:35                                              | 26-22 |                                       | MISSED JUMPER by NEUMANN,CJ                                  |
| REBOUND (DEF) by LARSON, TYLER                                 | 05:35<br>05:10<br>05:10                            | 26-22 |                                       | MISSED JUMPER by NEUMANN,CJ                                  |
|                                                                | 05:35<br>05:10<br>05:10<br>04:58                   | 26-22 |                                       |                                                              |
| REBOUND (DEF) by LARSON,TYLER                                  | 05:35<br>05:10<br>05:10<br>04:58<br>04:58          | 26-22 | , , , , , , , , , , , , , , , , , , , | REBOUND (DEF) by SKINNER, LEE                                |
| REBOUND (DEF) by LARSON,TYLER MISSED 3PTR by KASPERBAUER,CASEY | 05:35<br>05:10<br>05:10<br>04:58<br>04:58<br>04:47 | 26-22 |                                       |                                                              |
| REBOUND (DEF) by LARSON,TYLER                                  | 05:35<br>05:10<br>05:10<br>04:58<br>04:58<br>04:47 | 26-22 |                                       | REBOUND (DEF) by SKINNER,LEE<br>MISSED JUMPER by GARCIA,ERIC |
| REBOUND (DEF) by LARSON,TYLER MISSED 3PTR by KASPERBAUER,CASEY | 05:35<br>05:10<br>05:10<br>04:58<br>04:58<br>04:47 | 26-22 |                                       | REBOUND (DEF) by SKINNER, LEE                                |
| REBOUND (DEF) by LARSON,TYLER MISSED 3PTR by KASPERBAUER,CASEY | 05:35<br>05:10<br>05:10<br>04:58<br>04:58<br>04:47 | 26-22 |                                       | REBOUND (DEF) by SKINNER,LEE<br>MISSED JUMPER by GARCIA,ERIC |