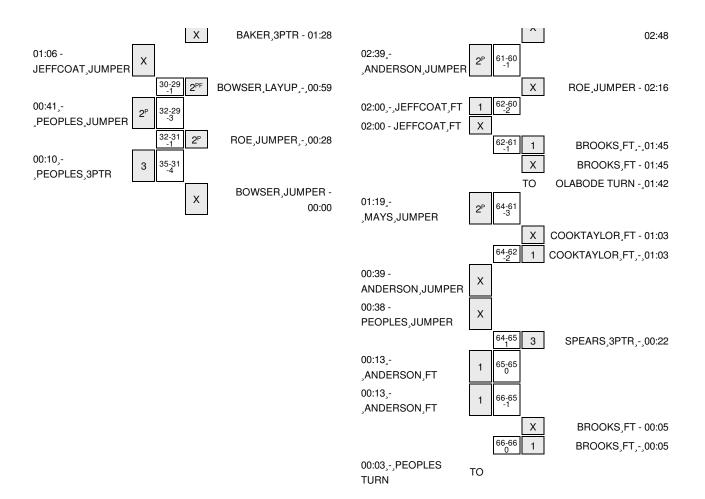

| VISITORS: Texas State                 | Time  | Score | Margin | HOME: Texas Tech                     |
|---------------------------------------|-------|-------|--------|--------------------------------------|
| SUB IN: WALLA,KAITLIN                 | 02:20 |       |        |                                      |
| SUB OUT: MAY,ERICKA                   | 02:20 |       |        |                                      |
|                                       | 02:04 | 27-30 | V 3    | GOOD! JUMPER by ROE, JAMIE           |
| MISSED JUMPER by MAYS,KILEAH          | 01:54 |       |        |                                      |
|                                       | 01:54 |       |        | REBOUND (DEF) by BAKER,KELSI         |
|                                       | 01:28 |       |        | MISSED 3PTR by BAKER,KELSI           |
| REBOUND (DEF) by PEOPLES, ERIN        | 01:28 |       |        |                                      |
| MISSED JUMPER by JEFFCOAT, JACQUELINE | 01:06 |       |        |                                      |
|                                       | 01:06 |       |        | REBOUND (DEF) by BOWSER,RYANN        |
|                                       | 00:59 | 29-30 | V 1    | GOOD! LAYUP by BOWSER,RYANN [FB/PNT] |
| TIMEOUT 30SEC                         | 00:55 |       |        |                                      |
| GOOD! JUMPER by PEOPLES,ERIN [PNT]    | 00:41 | 29-32 | V 3    |                                      |
|                                       | 00:28 | 31-32 | V 1    | GOOD! JUMPER by ROE, JAMIE [PNT]     |
| GOOD! 3PTR by PEOPLES,ERIN            | 00:10 | 31-35 | V 4    |                                      |
| ASSIST by BRAEUER, MEGHAN             | 00:10 |       |        |                                      |
|                                       | 00:00 |       |        | MISSED JUMPER by BOWSER,RYANN        |
|                                       | 00:00 |       |        | REBOUND (DEADB) by TEAM              |