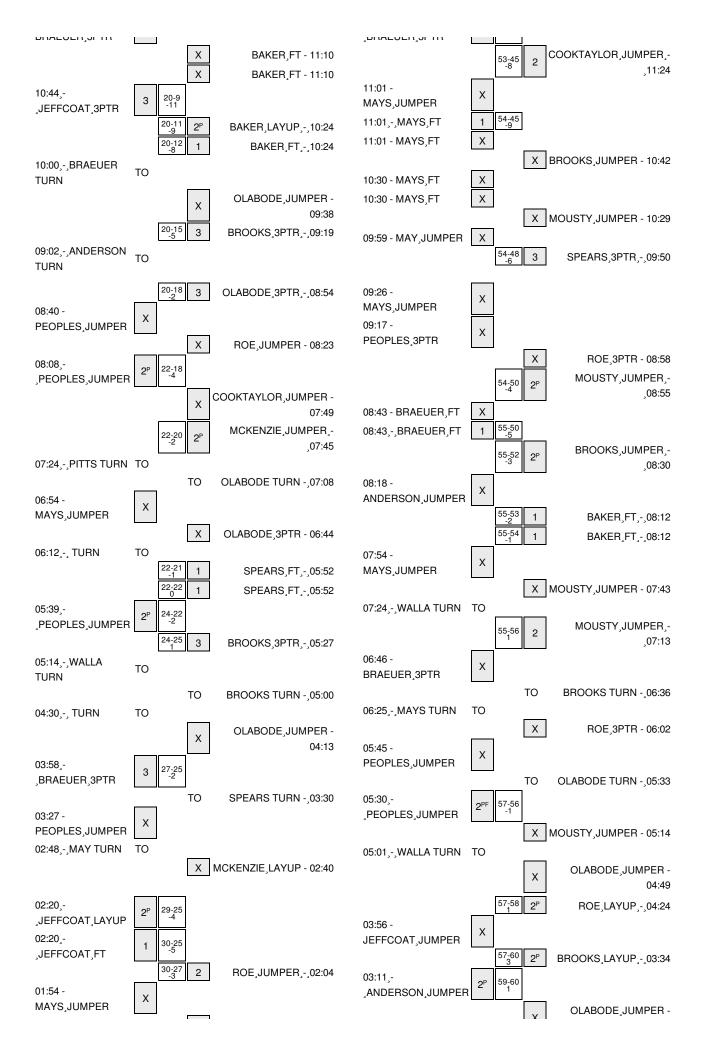

| VISITORS: Texas State                     | Time           | Score | Margin | HOME: Texas Tech                      |
|-------------------------------------------|----------------|-------|--------|---------------------------------------|
| TURNOVER by PITTS,TI'AIRA                 | 07:24          |       | g      |                                       |
| FOUL by PITTS,TI'AIRA                     | 07:24          |       |        |                                       |
|                                           | 07:24          |       |        | TIMEOUT MEDIA                         |
| SUB IN: MAYS,KILEAH                       | 07:24          |       |        | 1 <u>-</u> 551.                       |
| SUB IN: MAY,ERICKA                        | 07:24          |       |        |                                       |
| SUB OUT: PEOPLES,ERIN                     | 07:24          |       |        |                                       |
| SUB OUT: PITTS,TI'AIRA                    | 07:24          |       |        |                                       |
| 000 001.11110,11711111                    | 07:24          |       |        | SUB IN: SPEARS,MINTA                  |
|                                           | 07:24          |       |        | SUB OUT: ROE,JAMIE                    |
|                                           | 07:24          |       |        | TURNOVER by OLABODE, DAYO             |
|                                           |                |       |        | ·                                     |
| MICOED HIMDED by MAYO KILEAU              | 07:08          |       |        | FOUL by OLABODE,DAYO                  |
| MISSED JUMPER by MAYS,KILEAH              | 06:54          |       |        | DEDOLIND (DEE) by OCCUTAVI OR IVONING |
|                                           | 06:54          |       |        | REBOUND (DEF) by COOKTAYLOR, IVONNE   |
|                                           | 06:44          |       |        | MISSED 3PTR by OLABODE,DAYO           |
| REBOUND (DEF) by MAY,ERICKA               | 06:44          |       |        |                                       |
| SUB IN: PEOPLES,ERIN                      | 06:35          |       |        |                                       |
| SUB OUT: WALLA,KAITLIN                    | 06:35          |       |        |                                       |
|                                           | 06:35          |       |        | SUB IN: BAKER,KELSI                   |
|                                           | 06:35          |       |        | SUB OUT: MCKENZIE,IONNA               |
| TURNOVER by TEAM                          | 06:12          |       |        |                                       |
| FOUL by BRAEUER, MEGHAN                   | 05:52          |       |        |                                       |
|                                           | 05:52          | 21-22 | V 1    | GOOD! FT by SPEARS,MINTA              |
|                                           | 05:52          | 22-22 | T      | GOOD! FT by SPEARS,MINTA              |
| SUB IN: WALLA,KAITLIN                     | 05:52          |       |        |                                       |
| SUB OUT: BRAEUER,MEGHAN                   | 05:52          |       |        |                                       |
| GOOD! JUMPER by PEOPLES,ERIN [PNT]        | 05:39          | 22-24 | V 2    |                                       |
|                                           | 05:27          | 25-24 | H 1    | GOOD! 3PTR by BROOKS,RAYVEN           |
|                                           | 05:27          |       |        | ASSIST by BROOKS, RAYVEN              |
|                                           | 05:14          |       |        | FOUL by BAKER,KELSI                   |
| TURNOVER by WALLA, KAITLIN                | 05:14          |       |        |                                       |
| FOUL by WALLA, KAITLIN                    | 05:14          |       |        |                                       |
|                                           | 05:00          |       |        | TURNOVER by BROOKS, RAYVEN            |
|                                           | 05:00          |       |        | FOUL by BROOKS,RAYVEN                 |
| TURNOVER by TEAM                          | 04:30          |       |        |                                       |
| SUB IN: BRAEUER,MEGHAN                    | 04:30          |       |        |                                       |
| SUB OUT: ANDERSON, AYRIEL                 | 04:30          |       |        |                                       |
|                                           | 04:13          |       |        | MISSED JUMPER by OLABODE, DAYO        |
| REBOUND (DEF) by PEOPLES,ERIN             | 04:13          |       |        | •                                     |
| GOOD! 3PTR by BRAEUER,MEGHAN              | 03:58          | 25-27 | V 2    |                                       |
|                                           | 03:30          | -     |        | TURNOVER by SPEARS,MINTA              |
| TIMEOUT MEDIA                             | 03:30          |       |        | , , , , , , , , , , , , , , , , , , , |
| SUB IN: JEFFCOAT, JACQUELINE              | 03:30          |       |        |                                       |
| SUB OUT: WALLA,KAITLIN                    | 03:30          |       |        |                                       |
| OOD OOT. WILL GOVERN                      | 03:30          |       |        | SUB IN: BOWSER,RYANN                  |
|                                           | 03:30          |       |        | SUB IN: ROE,JAMIE                     |
|                                           | 03:30          |       |        | SUB OUT: SPEARS,MINTA                 |
|                                           |                |       |        |                                       |
|                                           | 03:30<br>03:28 |       |        | SUB OUT: COOKTAYLOR, IVONNE           |
|                                           |                |       |        | SUB IN: MCKENZIE,IONNA                |
| MICOED HIMPER I PEOPLEO EDIN              | 03:28          |       |        | SUB OUT: OLABODE,DAYO                 |
| MISSED JUMPER by PEOPLES, ERIN            | 03:27          |       |        |                                       |
| REBOUND (OFF) by MAYS,KILEAH              | 03:27          |       |        |                                       |
| TURNOVER by MAY,ERICKA                    | 02:48          |       |        | 27711                                 |
|                                           | 02:47          |       |        | STEAL by BROOKS,RAYVEN                |
|                                           | 02:40          |       |        | MISSED LAYUP by MCKENZIE,IONNA        |
| REBOUND (DEF) by PEOPLES,ERIN             | 02:40          |       |        |                                       |
| GOOD! LAYUP by JEFFCOAT, JACQUELINE [PNT] | 02:20          | 25-29 | V 4    |                                       |
|                                           | 02:20          |       |        | FOUL by BOWSER,RYANN                  |
| GOOD! FT by JEFFCOAT, JACQUELINE          | 02:20          | 25-30 | V 5    |                                       |

| VISITORS: Texas State                 | Time  | Score | Margin | HOME: Texas Tech                     |
|---------------------------------------|-------|-------|--------|--------------------------------------|
| SUB IN: WALLA,KAITLIN                 | 02:20 |       |        |                                      |
| SUB OUT: MAY,ERICKA                   | 02:20 |       |        |                                      |
|                                       | 02:04 | 27-30 | V 3    | GOOD! JUMPER by ROE, JAMIE           |
| MISSED JUMPER by MAYS,KILEAH          | 01:54 |       |        |                                      |
|                                       | 01:54 |       |        | REBOUND (DEF) by BAKER,KELSI         |
|                                       | 01:28 |       |        | MISSED 3PTR by BAKER,KELSI           |
| REBOUND (DEF) by PEOPLES, ERIN        | 01:28 |       |        |                                      |
| MISSED JUMPER by JEFFCOAT, JACQUELINE | 01:06 |       |        |                                      |
|                                       | 01:06 |       |        | REBOUND (DEF) by BOWSER,RYANN        |
|                                       | 00:59 | 29-30 | V 1    | GOOD! LAYUP by BOWSER,RYANN [FB/PNT] |
| TIMEOUT 30SEC                         | 00:55 |       |        |                                      |
| GOOD! JUMPER by PEOPLES,ERIN [PNT]    | 00:41 | 29-32 | V 3    |                                      |
|                                       | 00:28 | 31-32 | V 1    | GOOD! JUMPER by ROE, JAMIE [PNT]     |
| GOOD! 3PTR by PEOPLES,ERIN            | 00:10 | 31-35 | V 4    |                                      |
| ASSIST by BRAEUER, MEGHAN             | 00:10 |       |        |                                      |
|                                       | 00:00 |       |        | MISSED JUMPER by BOWSER,RYANN        |
|                                       | 00:00 |       |        | REBOUND (DEADB) by TEAM              |