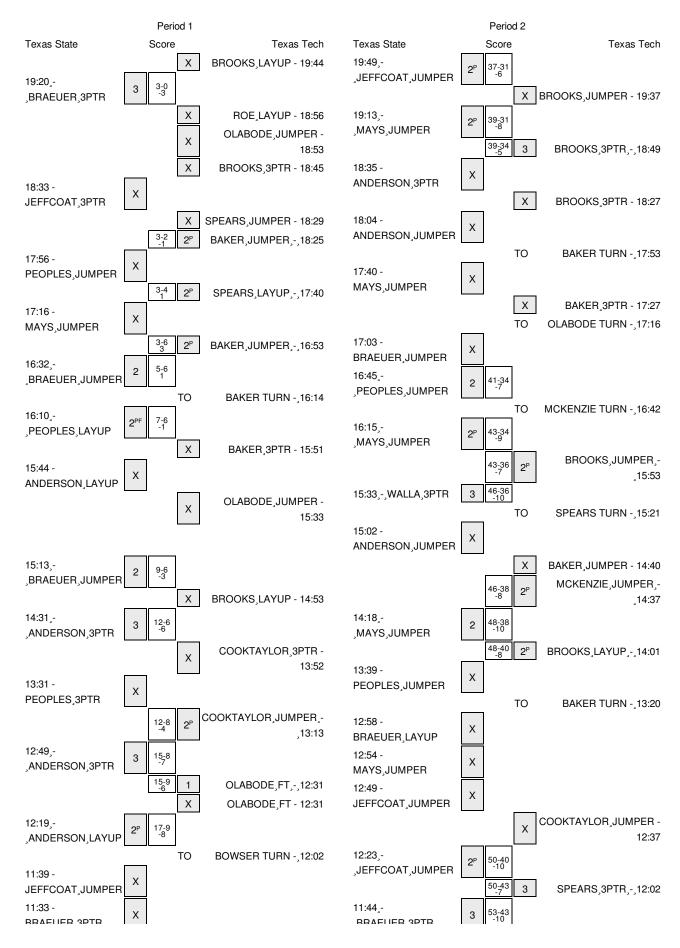

# Texas State vs Texas Tech 11/18/2014; 7:07 PM at United Supermarkets Arena - Lubbock, TX Period 1 Play-By-Play

| VISITORS: Texas State                 | Time  | Score | Margin     | HOME: Texas Tech                   |
|---------------------------------------|-------|-------|------------|------------------------------------|
|                                       | 19:44 |       |            | MISSED LAYUP by BROOKS,RAYVEN      |
| REBOUND (DEF) by TEAM                 | 19:44 |       |            |                                    |
| GOOD! 3PTR by BRAEUER,MEGHAN          | 19:20 | 0-3   | V 3        |                                    |
| ASSIST by JEFFCOAT,JACQUELINE         | 19:20 |       |            | 1400ED   1441D   150E   1441E      |
|                                       | 18:56 |       |            | MISSED LAYUP by ROE,JAMIE          |
|                                       | 18:56 |       |            | REBOUND (OFF) by OLABODE, DAYO     |
|                                       | 18:53 |       |            | MISSED JUMPER by OLABODE,DAYO      |
|                                       | 18:53 |       |            | REBOUND (OFF) by TEAM              |
|                                       | 18:45 |       |            | MISSED 3PTR by BROOKS,RAYVEN       |
| REBOUND (DEF) by JEFFCOAT, JACQUELINE | 18:45 |       |            |                                    |
| MISSED 3PTR by JEFFCOAT, JACQUELINE   | 18:33 |       |            |                                    |
|                                       | 18:33 |       |            | REBOUND (DEF) by BAKER,KELSI       |
| FOUL by MAYS,KILEAH                   | 18:32 |       |            |                                    |
|                                       | 18:29 |       |            | MISSED JUMPER by SPEARS, MINTA     |
|                                       | 18:29 |       |            | REBOUND (OFF) by BAKER,KELSI       |
|                                       | 18:25 | 2-3   | V 1        | GOOD! JUMPER by BAKER,KELSI [PNT]  |
| MISSED JUMPER by PEOPLES,ERIN         | 17:56 |       |            |                                    |
|                                       | 17:56 |       |            | REBOUND (DEF) by OLABODE, DAYO     |
|                                       | 17:40 | 4-3   | H 1        | GOOD! LAYUP by SPEARS,MINTA [PNT]  |
| MISSED JUMPER by MAYS,KILEAH          | 17:16 |       |            |                                    |
|                                       | 17:16 |       |            | REBOUND (DEF) by ROE,JAMIE         |
|                                       | 16:53 | 6-3   | H 3        | GOOD! JUMPER by BAKER,KELSI [PNT]  |
| GOOD! JUMPER by BRAEUER,MEGHAN        | 16:32 | 6-5   | H 1        |                                    |
| ASSIST by JEFFCOAT,JACQUELINE         | 16:32 |       |            |                                    |
|                                       | 16:14 |       |            | TURNOVER by BAKER,KELSI            |
| STEAL by BRAEUER,MEGHAN               | 16:12 |       |            |                                    |
| GOOD! LAYUP by PEOPLES,ERIN [FB/PNT]  | 16:10 | 6-7   | V 1        |                                    |
| ASSIST by BRAEUER,MEGHAN              | 16:10 |       |            |                                    |
| •                                     | 16:06 |       |            | TIMEOUT 30SEC                      |
|                                       | 15:51 |       |            | MISSED 3PTR by BAKER,KELSI         |
| REBOUND (DEF) by ANDERSON,AYRIEL      | 15:51 |       |            |                                    |
| MISSED LAYUP by ANDERSON,AYRIEL       | 15:44 |       |            |                                    |
|                                       | 15:44 |       |            | REBOUND (DEF) by BROOKS,RAYVEN     |
|                                       | 15:33 |       |            | MISSED JUMPER by OLABODE, DAYO     |
| REBOUND (DEF) by PEOPLES,ERIN         | 15:33 |       |            | MICOLD COMIT ETT BY CLABODE, BATTO |
| GOOD! JUMPER by BRAEUER,MEGHAN        | 15:13 | 6-9   | V 3        |                                    |
| acob: Joint Errby Brizzoeri, Medrizin | 14:53 | 0-3   | <b>V</b> 5 | MISSED LAYUP by BROOKS,RAYVEN      |
| BLOCK by MAYS,KILEAH                  | 14:53 |       |            | WIGGED EATOR BY BROOKS, HAT VEN    |
|                                       | 14:51 |       |            |                                    |
| REBOUND (DEF) by JEFFCOAT, JACQUELINE |       | 6-12  | V 6        |                                    |
| GOOD! 3PTR by ANDERSON,AYRIEL         | 14:31 | 0-12  | V б        |                                    |
| ASSIST by MAYS,KILEAH                 | 14:31 |       |            |                                    |
| FOUL by MAYS,KILEAH                   | 14:08 |       |            |                                    |
| SUB IN: WALLA,KAITLIN                 | 14:08 |       |            |                                    |
| SUB OUT: MAYS,KILEAH                  | 14:08 |       |            |                                    |
|                                       | 14:08 |       |            | SUB IN: MCKENZIE,IONNA             |
|                                       | 14:08 |       |            | SUB IN: BOWSER,RYANN               |
|                                       | 14:08 |       |            | SUB IN: COOKTAYLOR,IVONNE          |
|                                       | 14:08 |       |            | SUB OUT: SPEARS,MINTA              |
|                                       | 14:08 |       |            | SUB OUT: BROOKS,RAYVEN             |
|                                       | 14:08 |       |            | SUB OUT: BAKER,KELSI               |
|                                       | 13:52 |       |            | MISSED 3PTR by COOKTAYLOR, IVONNE  |
| REBOUND (DEF) by PEOPLES,ERIN         | 13:52 |       |            |                                    |
| MISSED 3PTR by PEOPLES,ERIN           | 13:31 |       |            |                                    |

| GOOD! 3PTR by ANDERSON,AYRIEL ASSIST by JEFFCOAT,JACQUELINE FOUL by PEOPLES,ERIN  REBOUND (DEF) by JEFFCOAT,JACQUELINE | 13:31<br>13:13<br>12:49<br>12:49 | 8-12<br>8-15 | V 4<br>V 7 | REBOUND (DEF) by OLABODE,DAYO GOOD! JUMPER by COOKTAYLOR,IVONNE [PNT] |
|------------------------------------------------------------------------------------------------------------------------|----------------------------------|--------------|------------|-----------------------------------------------------------------------|
| ASSIST by JEFFCOAT, JACQUELINE FOUL by PEOPLES, ERIN                                                                   | 12:49                            |              |            | GOOD! JUMPER by COOKTAYLOR,IVONNE [PNT]                               |
| ASSIST by JEFFCOAT, JACQUELINE FOUL by PEOPLES, ERIN                                                                   |                                  | 8-15         | V 7        |                                                                       |
| FOUL by PEOPLES,ERIN                                                                                                   | 12:49                            |              | v /        |                                                                       |
| ·                                                                                                                      |                                  |              |            |                                                                       |
| REBOUND (DEF) by JEFFCOAT, JACQUELINE                                                                                  | 12:31                            |              |            |                                                                       |
| REBOUND (DEF) by JEFFCOAT, JACQUELINE                                                                                  | 12:31                            | 9-15         | V 6        | GOOD! FT by OLABODE, DAYO                                             |
| REBOUND (DEF) by JEFFCOAT, JACQUELINE                                                                                  | 12:31                            |              |            | MISSED FT by OLABODE, DAYO                                            |
|                                                                                                                        | 12:31                            |              |            |                                                                       |
| GOOD! LAYUP by ANDERSON,AYRIEL [PNT]                                                                                   | 12:19                            | 9-17         | V 8        |                                                                       |
|                                                                                                                        | 12:02                            |              |            | TURNOVER by BOWSER,RYANN                                              |
|                                                                                                                        | 12:02                            |              |            | FOUL by BOWSER,RYANN                                                  |
|                                                                                                                        | 12:02                            |              |            | SUB IN: BROOKS,RAYVEN                                                 |
|                                                                                                                        | 12:02                            |              |            | SUB OUT: BOWSER,RYANN                                                 |
|                                                                                                                        | 11:39                            |              |            | BLOCK by BROOKS,RAYVEN                                                |
| MISSED JUMPER by JEFFCOAT, JACQUELINE                                                                                  | 11:39                            |              |            |                                                                       |
| REBOUND (OFF) by JEFFCOAT, JACQUELINE                                                                                  | 11:39                            |              |            |                                                                       |
| MISSED 3PTR by BRAEUER,MEGHAN                                                                                          | 11:33                            |              |            |                                                                       |
|                                                                                                                        | 11:33                            |              |            | REBOUND (DEF) by BAKER,KELSI                                          |
| TIMEOUT media                                                                                                          | 11:32                            |              |            |                                                                       |
| FOUL by JEFFCOAT, JACQUELINE                                                                                           | 11:32                            |              |            |                                                                       |
| ,                                                                                                                      | 11:32                            |              |            | SUB IN: BAKER,KELSI                                                   |
|                                                                                                                        | 11:32                            |              |            | SUB OUT: OLABODE,DAYO                                                 |
| FOUL by JEFFCOAT, JACQUELINE                                                                                           | 11:10                            |              |            | 332 33 32 32 3                                                        |
| 1 302 by 021 1 307 M,0 NO QOZZINZ                                                                                      | 11:10                            |              |            | MISSED FT by BAKER,KELSI                                              |
|                                                                                                                        | 11:10                            |              |            | REBOUND (DEADB) by TEAM                                               |
|                                                                                                                        | 11:10                            |              |            | MISSED FT by BAKER,KELSI                                              |
| REBOUND (DEF) by JEFFCOAT, JACQUELINE                                                                                  | 11:10                            |              |            | WIGGED I I by DAKEIT, KEEGI                                           |
| GOOD! 3PTR by JEFFCOAT, JACQUELINE                                                                                     | 10:44                            | 9-20         | V 11       |                                                                       |
| ASSIST by BRAEUER, MEGHAN                                                                                              | 10:44                            | 9-20         | V 11       |                                                                       |
| ASSIST BY BRAEDER, MEGRAIN                                                                                             | 10:44                            | 11-20        | V 9        | GOOD! LAYUP by BAKER,KELSI [PNT]                                      |
| FOUL by WALLA,KAITLIN                                                                                                  | 10:24                            | 11-20        | v 9        | GOOD! LATOR BY BAKEN, KELSI [FINT]                                    |
| TOOL BY WALLA, NATI LIN                                                                                                | 10:24                            | 12-20        | V 8        | COOD ET by PAKED KEI SI                                               |
| CLID INI. DITTO TI'AIDA                                                                                                |                                  | 12-20        | V O        | GOOD! FT by BAKER,KELSI                                               |
| SUB IN: PITTS,TI'AIRA                                                                                                  | 10:24                            |              |            |                                                                       |
| SUB OUT: JEFFCOAT, JACQUELINE                                                                                          | 10:24                            |              |            | OUD IN OLABORE DAVO                                                   |
|                                                                                                                        | 10:24                            |              |            | SUB IN: OLABODE, DAYO                                                 |
| TUDNOVED IN DRAFTIED MECHANI                                                                                           | 10:24                            |              |            | SUB OUT: MCKENZIE,IONNA                                               |
| TURNOVER by BRAEUER, MEGHAN                                                                                            | 10:00                            |              |            |                                                                       |
| FOUL by BRAEUER,MEGHAN                                                                                                 | 10:00                            |              |            | MISSER WHITER LOUISING RAVIO                                          |
|                                                                                                                        | 09:38                            |              |            | MISSED JUMPER by OLABODE, DAYO                                        |
|                                                                                                                        | 09:38                            |              |            | REBOUND (OFF) by COOKTAYLOR,IVONNE                                    |
|                                                                                                                        | 09:19                            | 15-20        | V 5        | GOOD! 3PTR by BROOKS,RAYVEN                                           |
| TURNOVER LANDERSON AVEIE                                                                                               | 09:19                            |              |            | ASSIST by COOKTAYLOR,IVONNE                                           |
| TURNOVER by ANDERSON, AYRIEL                                                                                           | 09:02                            |              |            |                                                                       |
| FOUL by ANDERSON,AYRIEL                                                                                                | 09:02                            |              |            |                                                                       |
| TIMEOUT 30SEC                                                                                                          | 09:02                            |              |            |                                                                       |
|                                                                                                                        | 09:02                            |              |            | SUB IN: MCKENZIE,IONNA                                                |
|                                                                                                                        | 09:02                            |              |            | SUB OUT: BAKER,KELSI                                                  |
|                                                                                                                        | 08:54                            | 18-20        | V 2        | GOOD! 3PTR by OLABODE,DAYO                                            |
|                                                                                                                        | 08:54                            |              |            | ASSIST by MCKENZIE,IONNA                                              |
| MISSED JUMPER by PEOPLES,ERIN                                                                                          | 08:40                            |              |            |                                                                       |
|                                                                                                                        | 08:40                            |              |            | REBOUND (DEF) by OLABODE,DAYO                                         |
|                                                                                                                        | 08:23                            |              |            | MISSED JUMPER by ROE,JAMIE                                            |
| REBOUND (DEF) by PEOPLES,ERIN                                                                                          | 08:23                            |              |            |                                                                       |
| GOOD! JUMPER by PEOPLES,ERIN [PNT]                                                                                     | 80:80                            | 18-22        | V 4        |                                                                       |
| ASSIST by ANDERSON,AYRIEL                                                                                              | 80:80                            |              |            |                                                                       |
|                                                                                                                        | 07:49                            |              |            | MISSED JUMPER by COOKTAYLOR, IVONNE                                   |
|                                                                                                                        | 07:40                            |              |            | DEPOLIND (OFF) by MCKENZIE IONNA                                      |
|                                                                                                                        | 07:49                            |              |            | REBOUND (OFF) by MCKENZIE,IONNA                                       |