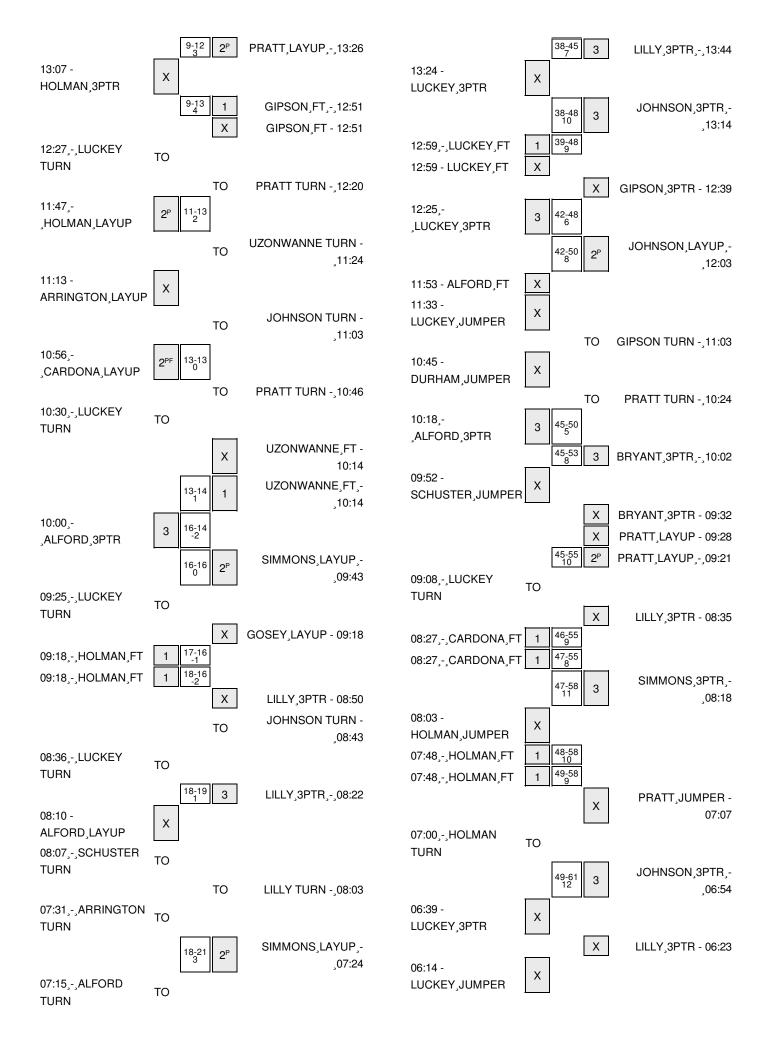

| VISITORS: LUBBOCK CHRISTIAN                      | Time  | Score | Margin | HOME: Dallas Baptist                    |
|--------------------------------------------------|-------|-------|--------|-----------------------------------------|
| REBOUND (DEF) by DURHAM,BEAU                     | 15:44 |       | J      | ·                                       |
| MISSED 3PTR by LUCKEY,AJ                         | 15:33 |       |        |                                         |
| REBOUND (OFF) by LUCKEY,AJ                       | 15:33 |       |        |                                         |
| GOOD! JUMPER by LUCKEY,AJ                        | 15:21 | 8-9   | V 1    |                                         |
| ·                                                | 14:57 |       |        | MISSED 3PTR by STRONG, CHRIS            |
| REBOUND (DEF) by HOLMAN,RIDRELL                  | 14:57 |       |        | , i                                     |
| MISSED 3PTR by DURHAM,BEAU                       | 14:44 |       |        |                                         |
| ,                                                | 14:44 |       |        | REBOUND (DEF) by BRYANT,AMARI           |
|                                                  | 14:38 |       |        | FOUL by GIPSON, WESLEY                  |
|                                                  | 14:38 |       |        | TURNOVER by GIPSON, WESLEY              |
|                                                  | 14:38 |       |        | SUB IN: PRATT, JORDAN                   |
|                                                  | 14:38 |       |        | SUB IN: UZONWANNE,FRANKLIN              |
|                                                  | 14:38 |       |        | SUB OUT: STRONG, CHRIS                  |
|                                                  | 14:38 |       |        | SUB OUT: SIMMONS,TIM                    |
| MISSED LAYUP by ARRINGTON, MARCUS                | 14:29 |       |        | 000000000000000000000000000000000000000 |
|                                                  | 14:29 |       |        | REBOUND (DEF) by PRATT,JORDAN           |
|                                                  | 14:02 | 10-9  | H 1    | GOOD! LAYUP by GIPSON,WESLEY [PNT]      |
| TURNOVER by LUCKEY,AJ                            | 13:41 | 10 3  |        | GOOD: EXTOR BY All CON, WESLET [I NT]   |
| TOTING VETTBY EGGNET, AG                         | 13:39 |       |        | STEAL by PRATT, JORDAN                  |
|                                                  | 13:26 | 12-9  | H 3    | GOOD! LAYUP by PRATT, JORDAN [PNT]      |
|                                                  | 13:26 | 12-3  | 113    | ASSIST by JOHNSON,MYLES                 |
| MISSED 3PTR by HOLMAN,RIDRELL                    | 13:07 |       |        | ASSIST BY JOHNSON, MITLES               |
| MIGGED OF THE BY FIOLINAIN, HIDTELE              | 13:07 |       |        | REBOUND (DEF) by JOHNSON,MYLES          |
| FOUL by LUCKEY,AJ                                | 12:51 |       |        | REBOUND (DEF) by JOHNSON, WITLES        |
| FOOL BY LOCKET, AS                               | 12:51 | 13-9  | H 4    | GOOD! FT by GIPSON,WESLEY               |
|                                                  | 12:51 | 13-9  | П 4    | •                                       |
| DEDOUND (DEE) by LLICKEY A L                     | 12:51 |       |        | MISSED FT by GIPSON,WESLEY              |
| REBOUND (DEF) by LUCKEY,AJ SUB IN: CARDONA,ISAAC | 12:51 |       |        |                                         |
| ,                                                |       |       |        |                                         |
| SUB OUT: DURHAM,BEAU                             | 12:51 |       |        | CLID INL CIMMONIC TIM                   |
|                                                  | 12:51 |       |        | SUB IN: SIMMONS,TIM                     |
|                                                  | 12:51 |       |        | SUB OUT: JOHNSON, MYSLES                |
|                                                  | 12:36 |       |        | FOUL by GIPSON, WESLEY                  |
|                                                  | 12:36 |       |        | SUB IN: WALKER, JORDAN                  |
|                                                  | 12:36 |       |        | SUB IN: LILLY,SHANNON                   |
|                                                  | 12:36 |       |        | SUB OUT: BRYANT, AMARI                  |
|                                                  | 12:36 |       |        | SUB OUT: GIPSON, WESLEY                 |
| THENOVED I THOUSEN A I                           | 12:31 |       |        | FOUL by WALKER,JORDAN                   |
| TURNOVER by LUCKEY,AJ                            | 12:27 |       |        | FOULL BRATT LOBBAN                      |
|                                                  | 12:20 |       |        | FOUL by PRATT, JORDAN                   |
| OLID IN LETWIS LOUN.                             | 12:20 |       |        | TURNOVER by PRATT,JORDAN                |
| SUB IN: LEWIS, JOHN                              | 12:20 |       |        |                                         |
| SUB OUT: LUCKEY,AJ                               | 12:20 |       |        |                                         |
| GOOD! LAYUP by HOLMAN,RIDRELL [PNT]              | 11:47 | 13-11 | H 2    |                                         |
|                                                  | 11:24 |       |        | TURNOVER by UZONWANNE,FRANKLIN          |
| SUB IN: LUCKEY,AJ                                | 11:24 |       |        |                                         |
| SUB OUT: SCHUSTER,MARCOS                         | 11:24 |       |        |                                         |
|                                                  | 11:24 |       |        | SUB IN: JOHNSON, MYLES                  |
|                                                  | 11:24 |       |        | SUB OUT: WALKER,JORDAN                  |
| MISSED LAYUP by ARRINGTON, MARCUS                | 11:13 |       |        |                                         |
|                                                  | 11:13 |       |        | REBOUND (DEF) by LILLY,SHANNON          |
| SUB IN: ALFORD,MATTHEW                           | 11:11 |       |        |                                         |
| SUB OUT: ARRINGTON,MARCUS                        | 11:11 |       |        |                                         |