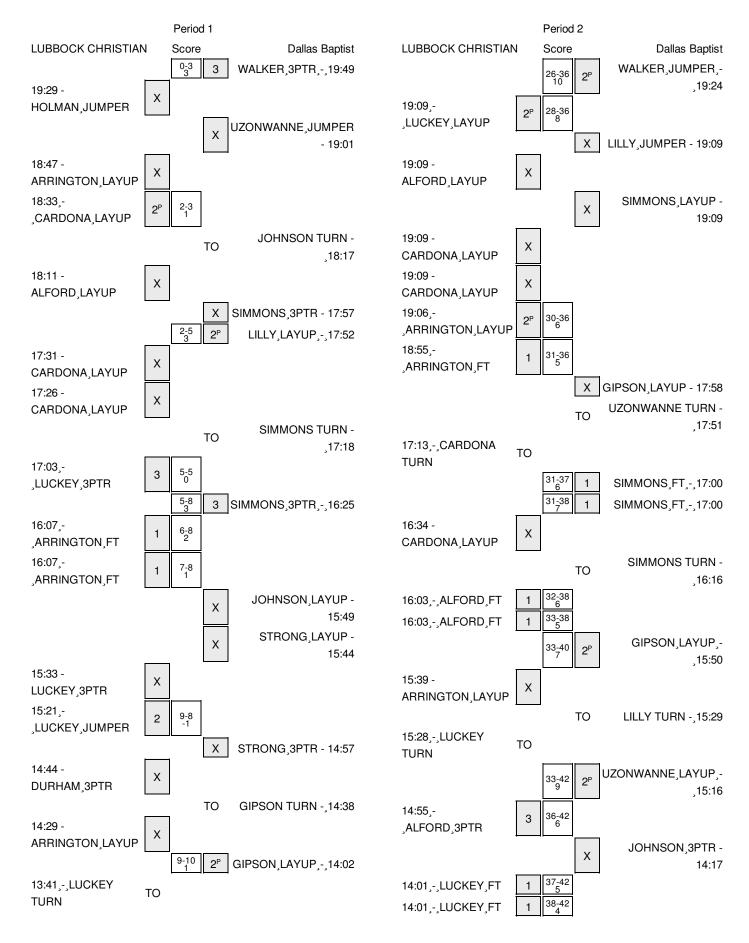

# LUBBOCK CHRISTIAN vs Dallas Baptist 1/31/2015; 2:00 PM at Dallas, Tx Period 1 Play-By-Play

| VISITORS: LUBBOCK CHRISTIAN        | Time  | Score | Margin | HOME: Dallas Baptist                |
|------------------------------------|-------|-------|--------|-------------------------------------|
|                                    | 19:49 | 3-0   | H 3    | GOOD! 3PTR by WALKER,JORDAN         |
|                                    | 19:49 |       |        | ASSIST by LILLY,SHANNON             |
| MISSED JUMPER by HOLMAN, RIDRELL   | 19:29 |       |        |                                     |
|                                    | 19:29 |       |        | REBOUND (DEF) by UZONWANNE,FRANKLIN |
|                                    | 19:01 |       |        | MISSED JUMPER by UZONWANNE,FRANKLIN |
| REBOUND (DEF) by ARRINGTON, MARCUS | 19:01 |       |        |                                     |
| MISSED LAYUP by ARRINGTON, MARCUS  | 18:47 |       |        |                                     |
| REBOUND (OFF) by CARDONA, ISAAC    | 18:47 |       |        |                                     |
| GOOD! LAYUP by CARDONA,ISAAC [PNT] | 18:33 | 3-2   | H 1    |                                     |
| ASSIST by ARRINGTON, MARCUS        | 18:33 |       |        |                                     |
|                                    | 18:17 |       |        | TURNOVER by JOHNSON, MYLES          |
| STEAL by LUCKEY,AJ                 | 18:15 |       |        |                                     |
| MISSED LAYUP by ALFORD, MATTHEW    | 18:11 |       |        |                                     |
|                                    | 18:11 |       |        | REBOUND (DEF) by JOHNSON, MYLES     |
|                                    | 17:57 |       |        | MISSED 3PTR by SIMMONS,TIM          |
|                                    | 17:57 |       |        | REBOUND (OFF) by LILLY, SHANNON     |
|                                    | 17:52 | 5-2   | H 3    | GOOD! LAYUP by LILLY, SHANNON [PNT] |
| MISSED LAYUP by CARDONA,ISAAC      | 17:31 |       |        |                                     |
| REBOUND (OFF) by CARDONA,ISAAC     | 17:31 |       |        |                                     |
| MISSED LAYUP by CARDONA,ISAAC      | 17:26 |       |        |                                     |
|                                    | 17:26 |       |        | REBOUND (DEF) by JOHNSON, MYLES     |
|                                    | 17:18 |       |        | FOUL by SIMMONS,TIM                 |
|                                    | 17:18 |       |        | TURNOVER by SIMMONS,TIM             |
| SUB IN: SCHUSTER, MARCOS           | 17:18 |       |        |                                     |
| SUB OUT: HOLMAN,RIDRELL            | 17:18 |       |        |                                     |
|                                    | 17:18 |       |        | SUB IN: STRONG,CHRIS                |
|                                    | 17:18 |       |        | SUB OUT: UZONWANNE,FRANKLIN         |
| GOOD! 3PTR by LUCKEY,AJ            | 17:03 | 5-5   | Т      |                                     |
| ASSIST by ARRINGTON, MARCUS        | 17:03 |       |        |                                     |
| FOUL by CARDONA,ISAAC              | 16:50 |       |        |                                     |
| SUB IN: DURHAM,BEAU                | 16:50 |       |        |                                     |
| SUB OUT: CARDONA,ISAAC             | 16:50 |       |        |                                     |
|                                    | 16:25 | 8-5   | H 3    | GOOD! 3PTR by SIMMONS,TIM           |
|                                    | 16:25 |       |        | ASSIST by JOHNSON, MYLES            |
|                                    | 16:12 |       |        | FOUL by WALKER, JORDAN              |
| SUB IN: HOLMAN, RIDRELL            | 16:12 |       |        | , i                                 |
| SUB OUT: ALFORD,MATTHEW            | 16:12 |       |        |                                     |
|                                    | 16:12 |       |        | SUB IN: GIPSON, WESLEY              |
|                                    | 16:12 |       |        | SUB OUT: WALKER, JORDAN             |
|                                    | 16:07 |       |        | FOUL by LILLY,SHANNON               |
| GOOD! FT by ARRINGTON,MARCUS       | 16:07 | 8-6   | H 2    | , , , , ,                           |
| GOOD! FT by ARRINGTON, MARCUS      | 16:07 | 8-7   | H 1    |                                     |
|                                    | 16:07 |       |        | SUB IN: BRYANT,AMARI                |
|                                    | 16:07 |       |        | SUB OUT: LILLY,SHANNON              |
|                                    | 15:49 |       |        | MISSED LAYUP by JOHNSON, MYLES      |
|                                    | 15:49 |       |        | REBOUND (OFF) by STRONG,CHRIS       |
|                                    | 15:44 |       |        | MISSED LAYUP by STRONG, CHRIS       |
|                                    | .5    |       |        |                                     |

| VISITORS: LUBBOCK CHRISTIAN                      | Time  | Score | Margin | HOME: Dallas Baptist                    |
|--------------------------------------------------|-------|-------|--------|-----------------------------------------|
| REBOUND (DEF) by DURHAM,BEAU                     | 15:44 |       | J      | ·                                       |
| MISSED 3PTR by LUCKEY,AJ                         | 15:33 |       |        |                                         |
| REBOUND (OFF) by LUCKEY,AJ                       | 15:33 |       |        |                                         |
| GOOD! JUMPER by LUCKEY,AJ                        | 15:21 | 8-9   | V 1    |                                         |
| ·                                                | 14:57 |       |        | MISSED 3PTR by STRONG, CHRIS            |
| REBOUND (DEF) by HOLMAN,RIDRELL                  | 14:57 |       |        | , i                                     |
| MISSED 3PTR by DURHAM,BEAU                       | 14:44 |       |        |                                         |
| ,                                                | 14:44 |       |        | REBOUND (DEF) by BRYANT,AMARI           |
|                                                  | 14:38 |       |        | FOUL by GIPSON, WESLEY                  |
|                                                  | 14:38 |       |        | TURNOVER by GIPSON, WESLEY              |
|                                                  | 14:38 |       |        | SUB IN: PRATT, JORDAN                   |
|                                                  | 14:38 |       |        | SUB IN: UZONWANNE,FRANKLIN              |
|                                                  | 14:38 |       |        | SUB OUT: STRONG, CHRIS                  |
|                                                  | 14:38 |       |        | SUB OUT: SIMMONS,TIM                    |
| MISSED LAYUP by ARRINGTON, MARCUS                | 14:29 |       |        | 000000000000000000000000000000000000000 |
|                                                  | 14:29 |       |        | REBOUND (DEF) by PRATT,JORDAN           |
|                                                  | 14:02 | 10-9  | H 1    | GOOD! LAYUP by GIPSON,WESLEY [PNT]      |
| TURNOVER by LUCKEY,AJ                            | 13:41 | 10 3  |        | GOOD: EXTOR BY All CON, WESLET [I NT]   |
| TOTING VETTBY EGGNET, AG                         | 13:39 |       |        | STEAL by PRATT, JORDAN                  |
|                                                  | 13:26 | 12-9  | H 3    | GOOD! LAYUP by PRATT, JORDAN [PNT]      |
|                                                  | 13:26 | 12-3  | 113    | ASSIST by JOHNSON,MYLES                 |
| MISSED 3PTR by HOLMAN,RIDRELL                    | 13:07 |       |        | ASSIST BY JOHNSON, MITLES               |
| MIGGED OF THE BY FIOLINAIN, HIDTELE              | 13:07 |       |        | REBOUND (DEF) by JOHNSON,MYLES          |
| FOUL by LUCKEY,AJ                                | 12:51 |       |        | REBOUND (DEF) by JOHNSON, WITLES        |
| FOOL BY LOCKET, AS                               | 12:51 | 13-9  | H 4    | GOOD! FT by GIPSON,WESLEY               |
|                                                  | 12:51 | 13-9  | П 4    | •                                       |
| DEDOUND (DEE) by LLICKEY A L                     | 12:51 |       |        | MISSED FT by GIPSON,WESLEY              |
| REBOUND (DEF) by LUCKEY,AJ SUB IN: CARDONA,ISAAC | 12:51 |       |        |                                         |
| ,                                                |       |       |        |                                         |
| SUB OUT: DURHAM,BEAU                             | 12:51 |       |        | CLID INL CIMMONIC TIM                   |
|                                                  | 12:51 |       |        | SUB IN: SIMMONS,TIM                     |
|                                                  | 12:51 |       |        | SUB OUT: JOHNSON, MYSLES                |
|                                                  | 12:36 |       |        | FOUL by GIPSON, WESLEY                  |
|                                                  | 12:36 |       |        | SUB IN: WALKER, JORDAN                  |
|                                                  | 12:36 |       |        | SUB IN: LILLY,SHANNON                   |
|                                                  | 12:36 |       |        | SUB OUT: BRYANT, AMARI                  |
|                                                  | 12:36 |       |        | SUB OUT: GIPSON, WESLEY                 |
| THENOVED I THOUSEN A I                           | 12:31 |       |        | FOUL by WALKER,JORDAN                   |
| TURNOVER by LUCKEY,AJ                            | 12:27 |       |        | FOULL BRATT LOBBAN                      |
|                                                  | 12:20 |       |        | FOUL by PRATT, JORDAN                   |
| OLID IN LETWIS LOUN.                             | 12:20 |       |        | TURNOVER by PRATT,JORDAN                |
| SUB IN: LEWIS, JOHN                              | 12:20 |       |        |                                         |
| SUB OUT: LUCKEY,AJ                               | 12:20 |       |        |                                         |
| GOOD! LAYUP by HOLMAN,RIDRELL [PNT]              | 11:47 | 13-11 | H 2    |                                         |
|                                                  | 11:24 |       |        | TURNOVER by UZONWANNE,FRANKLIN          |
| SUB IN: LUCKEY,AJ                                | 11:24 |       |        |                                         |
| SUB OUT: SCHUSTER,MARCOS                         | 11:24 |       |        |                                         |
|                                                  | 11:24 |       |        | SUB IN: JOHNSON, MYLES                  |
|                                                  | 11:24 |       |        | SUB OUT: WALKER,JORDAN                  |
| MISSED LAYUP by ARRINGTON, MARCUS                | 11:13 |       |        |                                         |
|                                                  | 11:13 |       |        | REBOUND (DEF) by LILLY,SHANNON          |
| SUB IN: ALFORD,MATTHEW                           | 11:11 |       |        |                                         |
| SUB OUT: ARRINGTON,MARCUS                        | 11:11 |       |        |                                         |