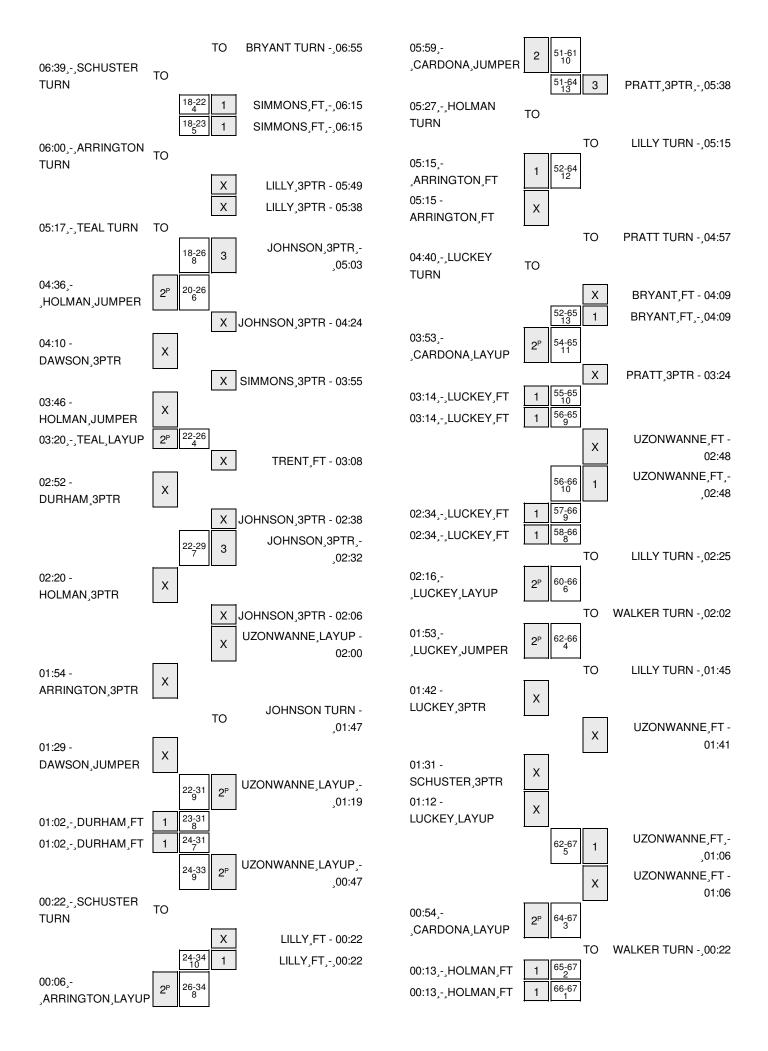

| VISITORS: LUBBOCK CHRISTIAN                      | Time  | Score | Margin | HOME: Dallas Baptist                    |
|--------------------------------------------------|-------|-------|--------|-----------------------------------------|
| REBOUND (DEF) by DURHAM,BEAU                     | 15:44 |       | J      | ·                                       |
| MISSED 3PTR by LUCKEY,AJ                         | 15:33 |       |        |                                         |
| REBOUND (OFF) by LUCKEY,AJ                       | 15:33 |       |        |                                         |
| GOOD! JUMPER by LUCKEY,AJ                        | 15:21 | 8-9   | V 1    |                                         |
| ·                                                | 14:57 |       |        | MISSED 3PTR by STRONG, CHRIS            |
| REBOUND (DEF) by HOLMAN,RIDRELL                  | 14:57 |       |        | , i                                     |
| MISSED 3PTR by DURHAM,BEAU                       | 14:44 |       |        |                                         |
| ,                                                | 14:44 |       |        | REBOUND (DEF) by BRYANT,AMARI           |
|                                                  | 14:38 |       |        | FOUL by GIPSON, WESLEY                  |
|                                                  | 14:38 |       |        | TURNOVER by GIPSON, WESLEY              |
|                                                  | 14:38 |       |        | SUB IN: PRATT, JORDAN                   |
|                                                  | 14:38 |       |        | SUB IN: UZONWANNE,FRANKLIN              |
|                                                  | 14:38 |       |        | SUB OUT: STRONG, CHRIS                  |
|                                                  | 14:38 |       |        | SUB OUT: SIMMONS,TIM                    |
| MISSED LAYUP by ARRINGTON, MARCUS                | 14:29 |       |        | 000000000000000000000000000000000000000 |
|                                                  | 14:29 |       |        | REBOUND (DEF) by PRATT,JORDAN           |
|                                                  | 14:02 | 10-9  | H 1    | GOOD! LAYUP by GIPSON,WESLEY [PNT]      |
| TURNOVER by LUCKEY,AJ                            | 13:41 | 10 3  |        | GOOD: EXTOR BY All CON, WESLET [I NT]   |
| TOTING VETTBY EGGNET, AG                         | 13:39 |       |        | STEAL by PRATT, JORDAN                  |
|                                                  | 13:26 | 12-9  | H 3    | GOOD! LAYUP by PRATT, JORDAN [PNT]      |
|                                                  | 13:26 | 12-3  | 113    | ASSIST by JOHNSON,MYLES                 |
| MISSED 3PTR by HOLMAN,RIDRELL                    | 13:07 |       |        | ASSIST BY JOHNSON, MITLES               |
| MIGGED OF THE BY FIOLINAIN, HIDTELE              | 13:07 |       |        | REBOUND (DEF) by JOHNSON,MYLES          |
| FOUL by LUCKEY,AJ                                | 12:51 |       |        | REBOUND (DEF) by JOHNSON, WITLES        |
| FOOL BY LOCKET, AS                               | 12:51 | 13-9  | H 4    | GOOD! FT by GIPSON,WESLEY               |
|                                                  | 12:51 | 13-9  | П 4    | •                                       |
| DEDOUND (DEE) by LLICKEY A L                     | 12:51 |       |        | MISSED FT by GIPSON,WESLEY              |
| REBOUND (DEF) by LUCKEY,AJ SUB IN: CARDONA,ISAAC | 12:51 |       |        |                                         |
| ,                                                |       |       |        |                                         |
| SUB OUT: DURHAM,BEAU                             | 12:51 |       |        | CLID INL CIMMONIC TIM                   |
|                                                  | 12:51 |       |        | SUB IN: SIMMONS,TIM                     |
|                                                  | 12:51 |       |        | SUB OUT: JOHNSON, MYSLES                |
|                                                  | 12:36 |       |        | FOUL by GIPSON, WESLEY                  |
|                                                  | 12:36 |       |        | SUB IN: WALKER, JORDAN                  |
|                                                  | 12:36 |       |        | SUB IN: LILLY,SHANNON                   |
|                                                  | 12:36 |       |        | SUB OUT: BRYANT, AMARI                  |
|                                                  | 12:36 |       |        | SUB OUT: GIPSON, WESLEY                 |
| THENOVED I THOUSEN A I                           | 12:31 |       |        | FOUL by WALKER,JORDAN                   |
| TURNOVER by LUCKEY,AJ                            | 12:27 |       |        | FOULL BRATT LOBBAN                      |
|                                                  | 12:20 |       |        | FOUL by PRATT, JORDAN                   |
| OLID IN LETWIS LOUN.                             | 12:20 |       |        | TURNOVER by PRATT,JORDAN                |
| SUB IN: LEWIS, JOHN                              | 12:20 |       |        |                                         |
| SUB OUT: LUCKEY,AJ                               | 12:20 |       |        |                                         |
| GOOD! LAYUP by HOLMAN,RIDRELL [PNT]              | 11:47 | 13-11 | H 2    |                                         |
|                                                  | 11:24 |       |        | TURNOVER by UZONWANNE,FRANKLIN          |
| SUB IN: LUCKEY,AJ                                | 11:24 |       |        |                                         |
| SUB OUT: SCHUSTER,MARCOS                         | 11:24 |       |        |                                         |
|                                                  | 11:24 |       |        | SUB IN: JOHNSON, MYLES                  |
|                                                  | 11:24 |       |        | SUB OUT: WALKER,JORDAN                  |
| MISSED LAYUP by ARRINGTON, MARCUS                | 11:13 |       |        |                                         |
|                                                  | 11:13 |       |        | REBOUND (DEF) by LILLY,SHANNON          |
| SUB IN: ALFORD,MATTHEW                           | 11:11 |       |        |                                         |
| SUB OUT: ARRINGTON,MARCUS                        | 11:11 |       |        |                                         |