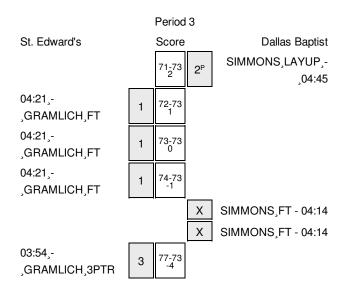

#### Officials:

Technical Fouls: St. Edward's- None. Dallas Baptist- None.

Attendance: 0

| Score by periods | 1st | 2nd | 3rd | Total |
|------------------|-----|-----|-----|-------|
| St. Edward's     | 31  | 40  | 21  | 92    |
| Dallas Baptist   | 31  | 40  | 14  | 85    |

Last FG - SEUMB 3rd-03:15, DBU 3rd-00:12. Largest lead - St. Edward's by 7 OT-00:16; Dallas Baptist by 5 2nd-17:34 SEUMB led for 16:58. DBU led for 17:55. Game was tied for 9:31.

| Points | Paint | Off<br>T/O | 2nd<br>2nd<br>Chance | Fast<br>Break | Bench |
|--------|-------|------------|----------------------|---------------|-------|
| SEUMB  | 0     | 20         | 8                    | 0             | 19    |
| DBU    | 0     | 20         | 8                    | 0             | 28    |