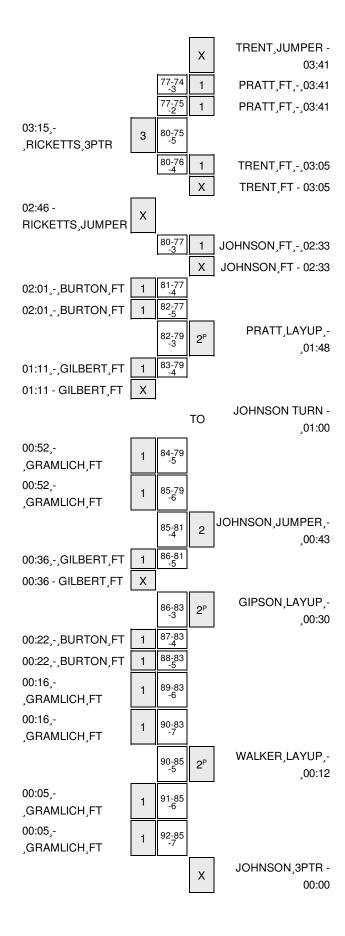

#### Officials:

Technical Fouls: St. Edward's- None. Dallas Baptist- None.

Attendance: 0

| Score by periods | 1st | 2nd | 3rd | Total |
|------------------|-----|-----|-----|-------|
| St. Edward's     | 31  | 40  | 21  | 92    |
| Dallas Baptist   | 31  | 40  | 14  | 85    |

Last FG - SEUMB 3rd-03:15, DBU 3rd-00:12. Largest lead - St. Edward's by 7 OT-00:16; Dallas Baptist by 5 2nd-17:34 SEUMB led for 16:58. DBU led for 17:55. Game was tied for 9:31.

| Points | Paint | Off<br>T/O | 2nd<br>2nd<br>Chance | Fast<br>Break | Bench |
|--------|-------|------------|----------------------|---------------|-------|
| SEUMB  | 0     | 20         | 8                    | 0             | 19    |
| DBU    | 0     | 20         | 8                    | 0             | 28    |