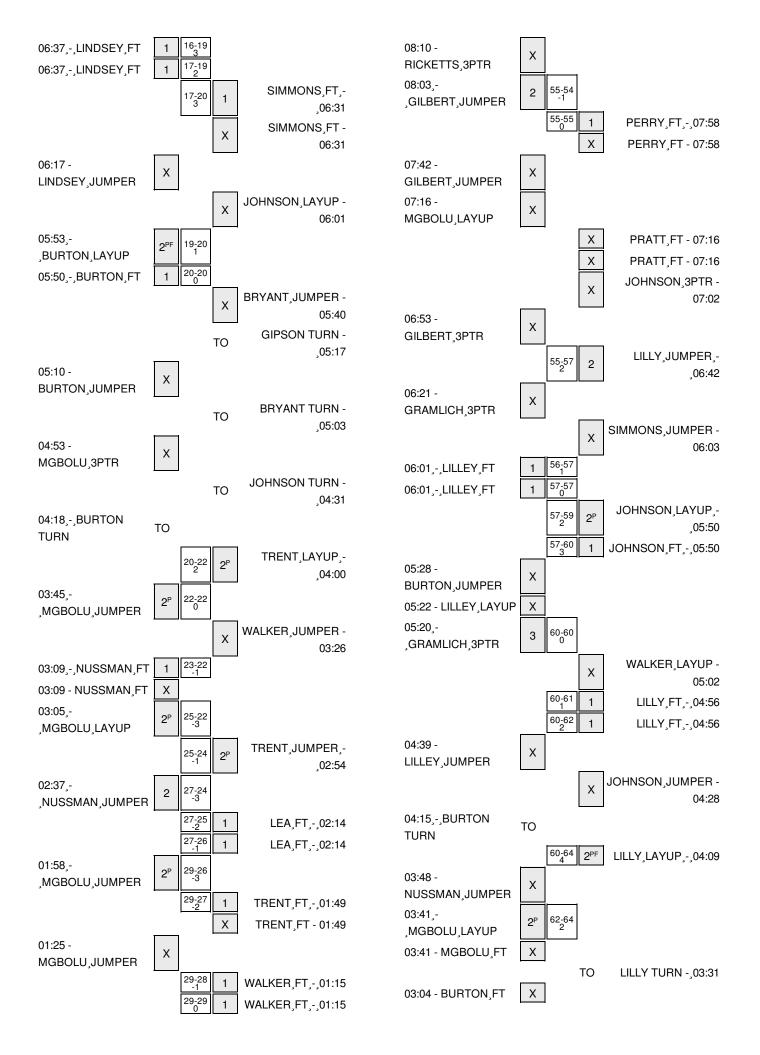

| VISITORS: St. Edward's                | Time  | Score | Margin | HOME: Dallas Baptist                |
|---------------------------------------|-------|-------|--------|-------------------------------------|
|                                       | 06:31 |       |        | MISSED FT by SIMMONS,TIM            |
| REBOUND (DEF) by GRAMLICH, JOHN       | 06:31 |       |        |                                     |
| MISSED JUMPER by LINDSEY,TREY         | 06:17 |       |        |                                     |
|                                       | 06:17 |       |        | REBOUND (DEF) by JOHNSON, MYLES     |
|                                       | 06:01 |       |        | MISSED LAYUP by JOHNSON, MYLES      |
| REBOUND (DEF) by MGBOLU,FRANKIE       | 06:01 |       |        |                                     |
| GOOD! LAYUP by BURTON, RAMIR [FB/PNT] | 05:53 | 20-19 | H 1    |                                     |
| ASSIST by MGBOLU,FRANKIE              | 05:53 |       |        |                                     |
|                                       | 05:50 |       |        | FOUL by GIPSON, WESLEY              |
| GOOD! FT by BURTON,RAMIR              | 05:50 | 20-20 | T      |                                     |
|                                       | 05:40 |       |        | MISSED JUMPER by BRYANT, AMARI      |
|                                       | 05:40 |       |        | REBOUND (OFF) by STRONG, CHRIS      |
|                                       | 05:17 |       |        | TURNOVER by GIPSON, WESLEY          |
| STEAL by LINDSEY,TREY                 | 05:14 |       |        |                                     |
| MISSED JUMPER by BURTON, RAMIR        | 05:10 |       |        |                                     |
|                                       | 05:10 |       |        | REBOUND (DEF) by STRONG, CHRIS      |
|                                       | 05:03 |       |        | TURNOVER by BRYANT,AMARI            |
|                                       | 05:03 |       |        | SUB IN: WALKER, JORDAN              |
|                                       | 05:03 |       |        | SUB IN: TRENT,CARTER                |
|                                       | 05:03 |       |        | SUB IN: LEA,NATE                    |
|                                       | 05:03 |       |        | SUB OUT: BRYANT,AMARI               |
|                                       | 05:03 |       |        | SUB OUT: GIPSON, WESLEY             |
|                                       | 05:03 |       |        | SUB OUT: STRONG, CHRIS              |
| MISSED 3PTR by MGBOLU,FRANKIE         | 04:53 |       |        |                                     |
|                                       | 04:53 |       |        | REBOUND (DEF) by JOHNSON, MYLES     |
|                                       | 04:31 |       |        | FOUL by JOHNSON, MYLES              |
|                                       | 04:31 |       |        | TURNOVER by JOHNSON, MYLES          |
| TURNOVER by BURTON, RAMIR             | 04:18 |       |        |                                     |
| SUB IN: LILLEY,QUINTON                | 04:08 |       |        |                                     |
| SUB OUT: LINDSEY,TREY                 | 04:08 |       |        |                                     |
|                                       | 04:00 | 22-20 | H 2    | GOOD! LAYUP by TRENT, CARTER [PNT]  |
| GOOD! JUMPER by MGBOLU,FRANKIE [PNT]  | 03:45 | 22-22 | Т      |                                     |
|                                       | 03:26 |       |        | MISSED JUMPER by WALKER, JORDAN     |
|                                       | 03:26 |       |        | REBOUND (DEADB) by TEAM             |
|                                       | 03:09 |       |        | FOUL by TRENT, CARTER               |
| GOOD! FT by NUSSMAN,HARLEY            | 03:09 | 22-23 | V 1    | •                                   |
| MISSED FT by NUSSMAN,HARLEY           | 03:09 |       |        |                                     |
| REBOUND (OFF) by MGBOLU,FRANKIE       | 03:09 |       |        |                                     |
| GOOD! LAYUP by MGBOLU,FRANKIE [PNT]   | 03:05 | 22-25 | V 3    |                                     |
|                                       | 02:54 | 24-25 | V 1    | GOOD! JUMPER by TRENT, CARTER [PNT] |
| GOOD! JUMPER by NUSSMAN, HARLEY       | 02:37 | 24-27 | V 3    |                                     |
| ASSIST by MGBOLU,FRANKIE              | 02:37 |       |        |                                     |
| FOUL by LILLEY, QUINTON               | 02:14 |       |        |                                     |
|                                       | 02:14 | 25-27 | V 2    | GOOD! FT by LEA,NATE                |
|                                       | 02:14 | 26-27 | V 1    | GOOD! FT by LEA,NATE                |
|                                       | 02:14 |       |        | SUB IN: GOSEY, JORDAN               |
|                                       | 02:14 |       |        | SUB OUT: LEA,NATE                   |
| GOOD! JUMPER by MGBOLU,FRANKIE [PNT]  | 01:58 | 26-29 | V 3    | ,                                   |
| ASSIST by GRAMLICH, JOHN              | 01:58 |       |        |                                     |
| FOUL by GRAMLICH, JOHN                | 01:49 |       |        |                                     |
|                                       | 01:49 | 27-29 | V 2    | GOOD! FT by TRENT, CARTER           |
|                                       | 01:49 |       |        | MISSED FT by TRENT,CARTER           |
|                                       | -     |       |        | ·, · · · · · ·                      |

| VISITORS: St. Edward's              | Time  | Score | Margin | HOME: Dallas Baptist              |
|-------------------------------------|-------|-------|--------|-----------------------------------|
| REBOUND (DEF) by NUSSMAN,HARLEY     | 01:49 |       |        |                                   |
| SUB IN: KING,AUBRIE                 | 01:49 |       |        |                                   |
| SUB OUT: GRAMLICH, JOHN             | 01:49 |       |        |                                   |
| MISSED JUMPER by MGBOLU,FRANKIE     | 01:25 |       |        |                                   |
|                                     | 01:25 |       |        | REBOUND (DEF) by GOSEY, JORDAN    |
| FOUL by KING,AUBRIE                 | 01:15 |       |        |                                   |
|                                     | 01:15 | 28-29 | V 1    | GOOD! FT by WALKER, JORDAN        |
|                                     | 01:15 | 29-29 | Т      | GOOD! FT by WALKER, JORDAN        |
| MISSED 3PTR by KING,AUBRIE          | 01:02 |       |        |                                   |
|                                     | 01:02 |       |        | REBOUND (DEF) by SIMMONS,TIM      |
|                                     | 00:46 |       |        | MISSED 3PTR by JOHNSON, MYLES     |
| REBOUND (DEF) by LILLEY, QUINTON    | 00:46 |       |        |                                   |
| GOOD! LAYUP by MGBOLU,FRANKIE [PNT] | 00:12 | 29-31 | V 2    |                                   |
|                                     | 00:12 |       |        | FOUL by SIMMONS,TIM               |
| MISSED FT by MGBOLU,FRANKIE         | 00:12 |       |        |                                   |
|                                     | 00:12 |       |        | REBOUND (DEF) by WALKER, JORDAN   |
|                                     | 00:00 | 31-31 | Т      | GOOD! LAYUP by GOSEY,JORDAN [PNT] |
|                                     | 00:00 |       |        | ASSIST by SIMMONS,TIM             |