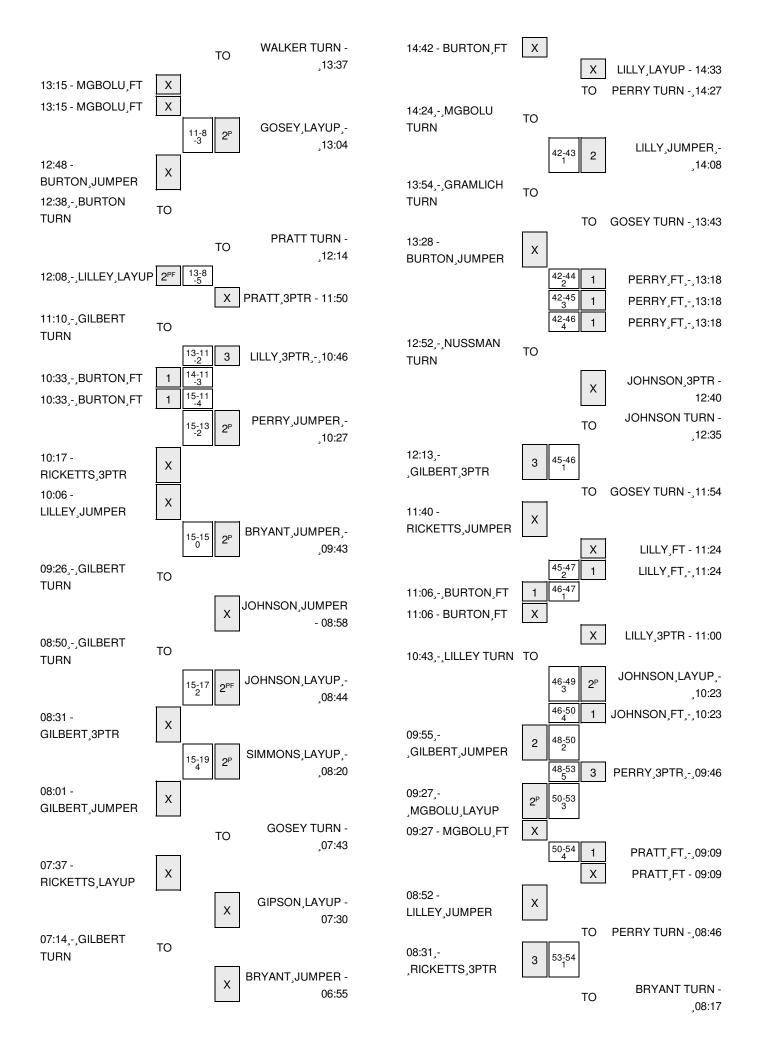

| VISITORS: St. Edward's                 | Time   | Score | Margin | HOME: Dallas Baptist               |
|----------------------------------------|--------|-------|--------|------------------------------------|
|                                        | 14:46  |       |        | REBOUND (DEADB) by TEAM            |
|                                        | 14:32  |       |        | MISSED JUMPER by SIMMONS,TIM       |
| REBOUND (DEF) by LINDSEY,TREY          | 14:32  |       |        |                                    |
| TURNOVER by MGBOLU,FRANKIE             | 14:23  |       |        |                                    |
|                                        | 14:21  |       |        | STEAL by SIMMONS,TIM               |
| FOUL by LINDSEY,TREY                   | 14:19  |       |        |                                    |
|                                        | 14:01  |       |        | MISSED 3PTR by BRYANT,AMARI        |
| REBOUND (DEF) by MGBOLU,FRANKIE        | 14:01  |       |        |                                    |
| GOOD! LAYUP by MGBOLU,FRANKIE [PNT]    | 13:53  | 6-11  | V 5    |                                    |
| FOUL by LINDSEY,TREY                   | 13:42  |       |        |                                    |
|                                        | 13:37  |       |        | TURNOVER by WALKER, JORDAN         |
|                                        | 13:15  |       |        | FOUL by BRYANT,AMARI               |
| MISSED FT by MGBOLU,FRANKIE            | 13:15  |       |        |                                    |
| REBOUND (DEADB) by TEAM                | 13:15  |       |        |                                    |
| MISSED FT by MGBOLU,FRANKIE            | 13:15  |       |        |                                    |
| , ,                                    | 13:15  |       |        | REBOUND (DEF) by GOSEY,JORDAN      |
| SUB IN: LILLEY,QUINTON                 | 13:15  |       |        |                                    |
| SUB IN: GILBERT,ETHAN                  | 13:15  |       |        |                                    |
| SUB OUT: GRAMLICH, JOHN                | 13:15  |       |        |                                    |
| SUB OUT: LINDSEY,TREY                  | 13:15  |       |        |                                    |
| 30B OOT. LINDSET, THET                 | 13:15  |       |        | SUB IN: LILLY,SHANNON              |
|                                        | 13:15  |       |        | SUB OUT: BRYANT,AMARI              |
|                                        | 13:04  | 8-11  | V 3    |                                    |
|                                        |        | 0-11  | v s    | GOOD! LAYUP by GOSEY, JORDAN [PNT] |
| MICCED HIMDED IN DURTON DAMID          | 13:04  |       |        | ASSIST by LILLY,SHANNON            |
| MISSED JUMPER by BURTON,RAMIR          | 12:48  |       |        |                                    |
| REBOUND (OFF) by LILLEY,QUINTON        | 12:48  |       |        |                                    |
| TURNOVER by BURTON, RAMIR              | 12:38  |       |        |                                    |
| SUB IN: RICKETTS, JAE                  | 12:38  |       |        |                                    |
| SUB OUT: NUSSMAN,HARLEY                | 12:38  |       |        |                                    |
|                                        | 12:38  |       |        | SUB IN: JOHNSON,MYLES              |
|                                        | 12:38  |       |        | SUB OUT: SIMMONS,TIM               |
|                                        | 12:14  |       |        | TURNOVER by PRATT,JORDAN           |
| STEAL by GILBERT, ETHAN                | 12:11  |       |        |                                    |
| GOOD! LAYUP by LILLEY,QUINTON [FB/PNT] | 12:08  | 8-13  | V 5    |                                    |
| ASSIST by GILBERT,ETHAN                | 12:08  |       |        |                                    |
|                                        | 11:50  |       |        | MISSED 3PTR by PRATT, JORDAN       |
|                                        | 11:50  |       |        | REBOUND (DEADB) by TEAM            |
|                                        | 11:48  |       |        | SUB IN: PERRY, JONATHAN            |
|                                        | 11:48  |       |        | SUB OUT: PRATT,JORDAN              |
|                                        | 11:26  |       |        | FOUL by WALKER, JORDAN             |
| TURNOVER by GILBERT, ETHAN             | 11:10  |       |        |                                    |
| FOUL by RICKETTS,JAE                   | 10:55  |       |        |                                    |
|                                        | 10:55  |       |        | SUB IN: SIMMONS,TIM                |
|                                        | 10:55  |       |        | SUB OUT: WALKER, JORDAN            |
|                                        | 10:46  | 11-13 | V 2    | GOOD! 3PTR by LILLY,SHANNON        |
|                                        | 10:33  |       |        | FOUL by LILLY,SHANNON              |
| GOOD! FT by BURTON,RAMIR               | 10:33  | 11-14 | V 3    |                                    |
| GOOD! FT by BURTON, RAMIR              | 10:33  | 11-15 | V 4    |                                    |
| SUB IN: WATKINS,SEAN                   | 10:33  |       |        |                                    |
| SUB IN: KING, AUBRIE                   | 10:33  |       |        |                                    |
| SUB OUT: MGBOLU,FRANKIE                | 10:33  |       |        |                                    |
| SUB OUT: BURTON,RAMIR                  | 10:33  |       |        |                                    |
|                                        | . 3.33 |       |        |                                    |

| VISITORS: St. Edward's                  | Time  | Score | Margin         | HOME: Dallas Baptist                  |
|-----------------------------------------|-------|-------|----------------|---------------------------------------|
|                                         | 10:33 |       |                | SUB IN: BRYANT,AMARI                  |
|                                         | 10:33 |       |                | SUB OUT: LILLY,SHANNON                |
|                                         | 10:27 | 13-15 | V 2            | GOOD! JUMPER by PERRY, JONATHAN [PNT] |
| MISSED 3PTR by RICKETTS,JAE             | 10:17 |       |                |                                       |
| REBOUND (DEADB) by TEAM                 | 10:17 |       |                |                                       |
|                                         | 10:16 |       |                | FOUL by PERRY, JONATHAN               |
|                                         | 10:16 |       |                | SUB IN: GIPSON, WESLEY                |
|                                         | 10:16 |       |                | SUB OUT: PERRY,JONATHAN               |
| MISSED JUMPER by LILLEY, QUINTON        | 10:06 |       |                |                                       |
| REBOUND (DEADB) by TEAM                 | 10:06 |       |                |                                       |
|                                         | 09:43 | 15-15 | Т              | GOOD! JUMPER by BRYANT, AMARI [PNT]   |
| TURNOVER by GILBERT,ETHAN               | 09:26 |       |                |                                       |
| FOUL by KING,AUBRIE                     | 09:06 |       |                |                                       |
| •                                       | 08:58 |       |                | MISSED JUMPER by JOHNSON, MYLES       |
| REBOUND (DEF) by LILLEY,QUINTON         | 08:58 |       |                |                                       |
| TURNOVER by GILBERT,ETHAN               | 08:50 |       |                |                                       |
| ·                                       | 08:47 |       |                | STEAL by GOSEY, JORDAN                |
|                                         | 08:44 | 17-15 | H 2            | GOOD! LAYUP by JOHNSON,MYLES [FB/PNT] |
|                                         | 08:44 |       |                | ASSIST by GIPSON, WESLEY              |
| MISSED 3PTR by GILBERT,ETHAN            | 08:31 |       |                |                                       |
| , , , , , , , , , , , , , , , , , , ,   | 08:31 |       |                | REBOUND (DEF) by BRYANT, AMARI        |
|                                         | 08:20 | 19-15 | H 4            | GOOD! LAYUP by SIMMONS,TIM [PNT]      |
|                                         | 08:20 | .0 .0 |                | ASSIST by BRYANT,AMARI                |
| MISSED JUMPER by GILBERT,ETHAN          | 08:01 |       |                | need by Britishin an                  |
| inicold commence, and an arrangement    | 08:01 |       |                | REBOUND (DEF) by JOHNSON, MYLES       |
|                                         | 07:43 |       |                | TURNOVER by GOSEY,JORDAN              |
| STEAL by KING,AUBRIE                    | 07:41 |       |                | 101111012113, 00021,001127111         |
| MISSED LAYUP by RICKETTS,JAE            | 07:37 |       |                |                                       |
|                                         | 07:37 |       |                | REBOUND (DEF) by GOSEY, JORDAN        |
|                                         | 07:30 |       |                | MISSED LAYUP by GIPSON,WESLEY         |
| REBOUND (DEF) by LILLEY,QUINTON         | 07:30 |       |                |                                       |
| FOUL by GILBERT,ETHAN                   | 07:14 |       |                |                                       |
| TURNOVER by GILBERT, ETHAN              | 07:14 |       |                |                                       |
| SUB IN: MGBOLU,FRANKIE                  | 07:14 |       |                |                                       |
| SUB IN: GRAMLICH, JOHN                  | 07:14 |       |                |                                       |
| SUB IN: NUSSMAN,HARLEY                  | 07:14 |       |                |                                       |
| SUB IN: LINDSEY,TREY                    | 07:14 |       |                |                                       |
| SUB IN: BURTON,RAMIR                    | 07:14 |       |                |                                       |
| SUB OUT: LILLEY,QUINTON                 | 07:14 |       |                |                                       |
| SUB OUT: WATKINS,SEAN                   | 07:14 |       |                |                                       |
| SUB OUT: KING,AUBRIE                    | 07:14 |       |                |                                       |
| SUB OUT: RICKETTS,JAE                   | 07:14 |       |                |                                       |
| SUB OUT: GILBERT,ETHAN                  | 07:14 |       |                |                                       |
| ,                                       | 07:14 |       |                | SUB IN: STRONG,CHRIS                  |
|                                         | 07:14 |       |                | SUB OUT: GOSEY,JORDAN                 |
|                                         | 06:55 |       |                | MISSED JUMPER by BRYANT, AMARI        |
| REBOUND (DEF) by BURTON, RAMIR          | 06:55 |       |                | .,                                    |
| ( , , , , , , , ,                       | 06:37 |       |                | FOUL by STRONG,CHRIS                  |
| GOOD! FT by LINDSEY,TREY                | 06:37 | 19-16 | Н3             | . 5525, 57116.16,511116               |
| GOOD! FT by LINDSEY,TREY                | 06:37 | 19-17 | H 2            |                                       |
| FOUL by GRAMLICH, JOHN                  | 06:31 | - · · | · <del>-</del> |                                       |
| , , , , , , , , , , , , , , , , , , , , | 06:31 | 20-17 | Н3             | GOOD! FT by SIMMONS,TIM               |
|                                         |       |       | -              |                                       |

| VISITORS: St. Edward's                | Time  | Score | Margin | HOME: Dallas Baptist                |
|---------------------------------------|-------|-------|--------|-------------------------------------|
|                                       | 06:31 |       |        | MISSED FT by SIMMONS,TIM            |
| REBOUND (DEF) by GRAMLICH, JOHN       | 06:31 |       |        |                                     |
| MISSED JUMPER by LINDSEY,TREY         | 06:17 |       |        |                                     |
|                                       | 06:17 |       |        | REBOUND (DEF) by JOHNSON, MYLES     |
|                                       | 06:01 |       |        | MISSED LAYUP by JOHNSON, MYLES      |
| REBOUND (DEF) by MGBOLU,FRANKIE       | 06:01 |       |        |                                     |
| GOOD! LAYUP by BURTON, RAMIR [FB/PNT] | 05:53 | 20-19 | H 1    |                                     |
| ASSIST by MGBOLU,FRANKIE              | 05:53 |       |        |                                     |
|                                       | 05:50 |       |        | FOUL by GIPSON, WESLEY              |
| GOOD! FT by BURTON,RAMIR              | 05:50 | 20-20 | T      |                                     |
|                                       | 05:40 |       |        | MISSED JUMPER by BRYANT, AMARI      |
|                                       | 05:40 |       |        | REBOUND (OFF) by STRONG, CHRIS      |
|                                       | 05:17 |       |        | TURNOVER by GIPSON, WESLEY          |
| STEAL by LINDSEY,TREY                 | 05:14 |       |        |                                     |
| MISSED JUMPER by BURTON, RAMIR        | 05:10 |       |        |                                     |
|                                       | 05:10 |       |        | REBOUND (DEF) by STRONG, CHRIS      |
|                                       | 05:03 |       |        | TURNOVER by BRYANT,AMARI            |
|                                       | 05:03 |       |        | SUB IN: WALKER, JORDAN              |
|                                       | 05:03 |       |        | SUB IN: TRENT,CARTER                |
|                                       | 05:03 |       |        | SUB IN: LEA,NATE                    |
|                                       | 05:03 |       |        | SUB OUT: BRYANT,AMARI               |
|                                       | 05:03 |       |        | SUB OUT: GIPSON, WESLEY             |
|                                       | 05:03 |       |        | SUB OUT: STRONG, CHRIS              |
| MISSED 3PTR by MGBOLU,FRANKIE         | 04:53 |       |        |                                     |
|                                       | 04:53 |       |        | REBOUND (DEF) by JOHNSON, MYLES     |
|                                       | 04:31 |       |        | FOUL by JOHNSON, MYLES              |
|                                       | 04:31 |       |        | TURNOVER by JOHNSON, MYLES          |
| TURNOVER by BURTON, RAMIR             | 04:18 |       |        |                                     |
| SUB IN: LILLEY,QUINTON                | 04:08 |       |        |                                     |
| SUB OUT: LINDSEY,TREY                 | 04:08 |       |        |                                     |
|                                       | 04:00 | 22-20 | H 2    | GOOD! LAYUP by TRENT, CARTER [PNT]  |
| GOOD! JUMPER by MGBOLU,FRANKIE [PNT]  | 03:45 | 22-22 | Т      |                                     |
|                                       | 03:26 |       |        | MISSED JUMPER by WALKER, JORDAN     |
|                                       | 03:26 |       |        | REBOUND (DEADB) by TEAM             |
|                                       | 03:09 |       |        | FOUL by TRENT, CARTER               |
| GOOD! FT by NUSSMAN,HARLEY            | 03:09 | 22-23 | V 1    | •                                   |
| MISSED FT by NUSSMAN,HARLEY           | 03:09 |       |        |                                     |
| REBOUND (OFF) by MGBOLU,FRANKIE       | 03:09 |       |        |                                     |
| GOOD! LAYUP by MGBOLU,FRANKIE [PNT]   | 03:05 | 22-25 | V 3    |                                     |
|                                       | 02:54 | 24-25 | V 1    | GOOD! JUMPER by TRENT, CARTER [PNT] |
| GOOD! JUMPER by NUSSMAN, HARLEY       | 02:37 | 24-27 | V 3    |                                     |
| ASSIST by MGBOLU,FRANKIE              | 02:37 |       |        |                                     |
| FOUL by LILLEY, QUINTON               | 02:14 |       |        |                                     |
|                                       | 02:14 | 25-27 | V 2    | GOOD! FT by LEA,NATE                |
|                                       | 02:14 | 26-27 | V 1    | GOOD! FT by LEA,NATE                |
|                                       | 02:14 |       |        | SUB IN: GOSEY, JORDAN               |
|                                       | 02:14 |       |        | SUB OUT: LEA,NATE                   |
| GOOD! JUMPER by MGBOLU,FRANKIE [PNT]  | 01:58 | 26-29 | V 3    | ,                                   |
| ASSIST by GRAMLICH, JOHN              | 01:58 |       |        |                                     |
| FOUL by GRAMLICH, JOHN                | 01:49 |       |        |                                     |
|                                       | 01:49 | 27-29 | V 2    | GOOD! FT by TRENT, CARTER           |
|                                       | 01:49 |       |        | MISSED FT by TRENT,CARTER           |
|                                       | -     |       |        | ·, · · · · · ·                      |

| VISITORS: St. Edward's              | Time  | Score | Margin | HOME: Dallas Baptist              |
|-------------------------------------|-------|-------|--------|-----------------------------------|
| REBOUND (DEF) by NUSSMAN,HARLEY     | 01:49 |       |        |                                   |
| SUB IN: KING,AUBRIE                 | 01:49 |       |        |                                   |
| SUB OUT: GRAMLICH, JOHN             | 01:49 |       |        |                                   |
| MISSED JUMPER by MGBOLU,FRANKIE     | 01:25 |       |        |                                   |
|                                     | 01:25 |       |        | REBOUND (DEF) by GOSEY, JORDAN    |
| FOUL by KING,AUBRIE                 | 01:15 |       |        |                                   |
|                                     | 01:15 | 28-29 | V 1    | GOOD! FT by WALKER, JORDAN        |
|                                     | 01:15 | 29-29 | Т      | GOOD! FT by WALKER, JORDAN        |
| MISSED 3PTR by KING,AUBRIE          | 01:02 |       |        |                                   |
|                                     | 01:02 |       |        | REBOUND (DEF) by SIMMONS,TIM      |
|                                     | 00:46 |       |        | MISSED 3PTR by JOHNSON, MYLES     |
| REBOUND (DEF) by LILLEY, QUINTON    | 00:46 |       |        |                                   |
| GOOD! LAYUP by MGBOLU,FRANKIE [PNT] | 00:12 | 29-31 | V 2    |                                   |
|                                     | 00:12 |       |        | FOUL by SIMMONS,TIM               |
| MISSED FT by MGBOLU,FRANKIE         | 00:12 |       |        |                                   |
|                                     | 00:12 |       |        | REBOUND (DEF) by WALKER, JORDAN   |
|                                     | 00:00 | 31-31 | Т      | GOOD! LAYUP by GOSEY,JORDAN [PNT] |
|                                     | 00:00 |       |        | ASSIST by SIMMONS,TIM             |