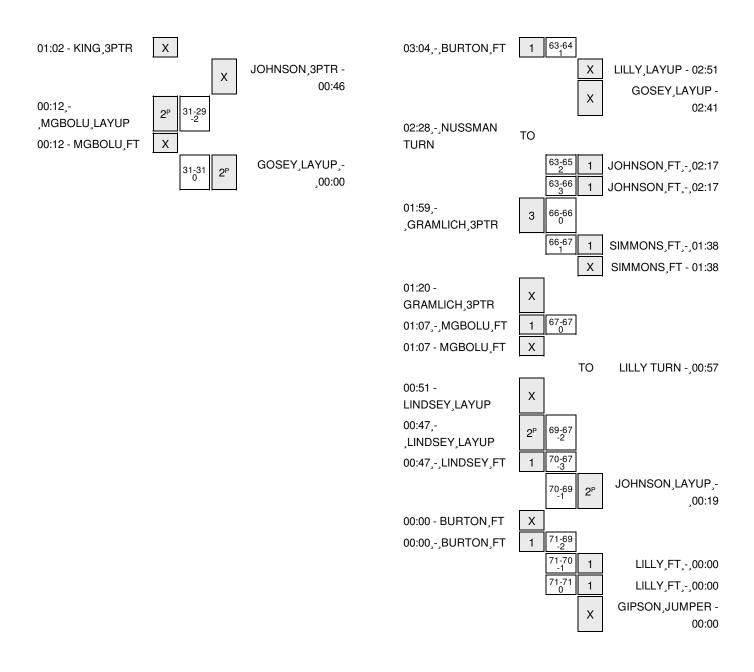

| VISITORS: St. Edward's              | Time  | Score | Margin | HOME: Dallas Baptist              |
|-------------------------------------|-------|-------|--------|-----------------------------------|
| REBOUND (DEF) by NUSSMAN,HARLEY     | 01:49 |       |        |                                   |
| SUB IN: KING,AUBRIE                 | 01:49 |       |        |                                   |
| SUB OUT: GRAMLICH, JOHN             | 01:49 |       |        |                                   |
| MISSED JUMPER by MGBOLU,FRANKIE     | 01:25 |       |        |                                   |
|                                     | 01:25 |       |        | REBOUND (DEF) by GOSEY, JORDAN    |
| FOUL by KING,AUBRIE                 | 01:15 |       |        |                                   |
|                                     | 01:15 | 28-29 | V 1    | GOOD! FT by WALKER, JORDAN        |
|                                     | 01:15 | 29-29 | Т      | GOOD! FT by WALKER, JORDAN        |
| MISSED 3PTR by KING,AUBRIE          | 01:02 |       |        |                                   |
|                                     | 01:02 |       |        | REBOUND (DEF) by SIMMONS,TIM      |
|                                     | 00:46 |       |        | MISSED 3PTR by JOHNSON, MYLES     |
| REBOUND (DEF) by LILLEY, QUINTON    | 00:46 |       |        |                                   |
| GOOD! LAYUP by MGBOLU,FRANKIE [PNT] | 00:12 | 29-31 | V 2    |                                   |
|                                     | 00:12 |       |        | FOUL by SIMMONS,TIM               |
| MISSED FT by MGBOLU,FRANKIE         | 00:12 |       |        |                                   |
|                                     | 00:12 |       |        | REBOUND (DEF) by WALKER, JORDAN   |
|                                     | 00:00 | 31-31 | Т      | GOOD! LAYUP by GOSEY,JORDAN [PNT] |
|                                     | 00:00 |       |        | ASSIST by SIMMONS,TIM             |