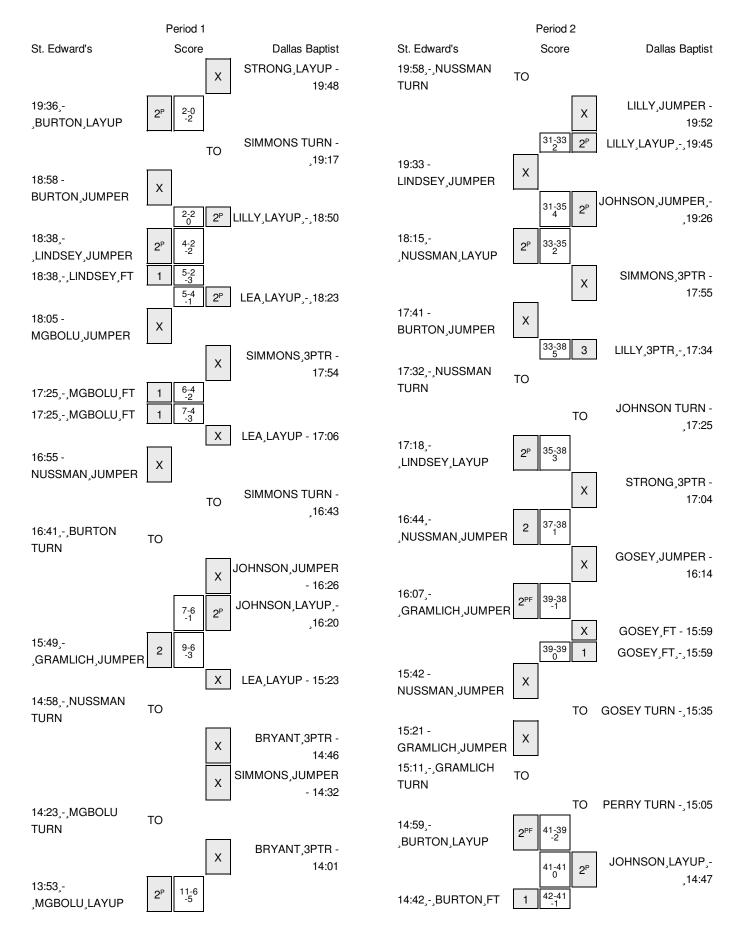

# St. Edward's vs Dallas Baptist 1/12/2015; 5:30pm at Dallas, Tx Period 1 Play-By-Play

| VISITORS: St. Edward's             | Time  | Score | Margin | HOME: Dallas Baptist               |
|------------------------------------|-------|-------|--------|------------------------------------|
|                                    | 19:48 |       |        | MISSED LAYUP by STRONG, CHRIS      |
|                                    | 19:48 |       |        | REBOUND (DEADB) by TEAM            |
|                                    | 19:46 |       |        | SUB IN: LEA,NATE                   |
|                                    | 19:46 |       |        | SUB OUT: STRONG, CHRIS             |
| GOOD! LAYUP by BURTON, RAMIR [PNT] | 19:36 | 0-2   | V 2    |                                    |
|                                    | 19:17 |       |        | TURNOVER by SIMMONS,TIM            |
| MISSED JUMPER by BURTON, RAMIR     | 18:58 |       |        |                                    |
|                                    | 18:58 |       |        | REBOUND (DEF) by LILLY,SHANNON     |
|                                    | 18:50 | 2-2   | Т      | GOOD! LAYUP by LILLY,SHANNON [PNT] |
| GOOD! JUMPER by LINDSEY,TREY [PNT] | 18:38 | 2-4   | V 2    |                                    |
|                                    | 18:38 |       |        | FOUL by PERRY, JONATHAN            |
| GOOD! FT by LINDSEY,TREY           | 18:38 | 2-5   | V 3    |                                    |
|                                    | 18:23 | 4-5   | V 1    | GOOD! LAYUP by LEA,NATE [PNT]      |
|                                    | 18:23 |       |        | ASSIST by LILLY,SHANNON            |
| MISSED JUMPER by MGBOLU,FRANKIE    | 18:05 |       |        |                                    |
|                                    | 18:05 |       |        | REBOUND (DEF) by JOHNSON, MYLES    |
|                                    | 17:54 |       |        | MISSED 3PTR by SIMMONS,TIM         |
| REBOUND (DEF) by NUSSMAN,HARLEY    | 17:54 |       |        |                                    |
|                                    | 17:25 |       |        | FOUL by LILLY,SHANNON              |
| GOOD! FT by MGBOLU,FRANKIE         | 17:25 | 4-6   | V 2    |                                    |
| GOOD! FT by MGBOLU,FRANKIE         | 17:25 | 4-7   | V 3    |                                    |
|                                    | 17:06 |       |        | MISSED LAYUP by LEA,NATE           |
| BLOCK by NUSSMAN,HARLEY            | 17:06 |       |        |                                    |
| REBOUND (DEF) by BURTON,RAMIR      | 17:01 |       |        |                                    |
| MISSED JUMPER by NUSSMAN,HARLEY    | 16:55 |       |        |                                    |
|                                    | 16:55 |       |        | REBOUND (DEF) by SIMMONS,TIM       |
|                                    | 16:43 |       |        | TURNOVER by SIMMONS,TIM            |
| STEAL by LINDSEY,TREY              | 16:43 |       |        |                                    |
|                                    | 16:43 |       |        | SUB IN: PRATT, JORDAN              |
|                                    | 16:43 |       |        | SUB IN: BRYANT,AMARI               |
|                                    | 16:43 |       |        | SUB OUT: LILLY,SHANNON             |
|                                    | 16:43 |       |        | SUB OUT: PERRY,JONATHAN            |
| FOUL by BURTON,RAMIR               | 16:41 |       |        |                                    |
| TURNOVER by BURTON,RAMIR           | 16:41 |       |        | MICCED HUMBER L. JOHNSON MA ES     |
|                                    | 16:26 |       |        | MISSED JUMPER by JOHNSON, MYLES    |
|                                    | 16:26 | 0.7   | 1/4    | REBOUND (OFF) by JOHNSON,MYLES     |
| COOR HIMPER L. ORAMHOU IOUN        | 16:20 | 6-7   | V 1    | GOOD! LAYUP by JOHNSON,MYLES [PNT] |
| GOOD! JUMPER by GRAMLICH,JOHN      | 15:49 | 6-9   | V 3    | MICOED LAVIUDI. LEA NATE           |
| DI GOLLI MILIOGMANI LABI EV        | 15:23 |       |        | MISSED LAYUP by LEA,NATE           |
| BLOCK by NUSSMAN,HARLEY            | 15:23 |       |        |                                    |
| REBOUND (DEF) by LINDSEY,TREY      | 15:19 |       |        |                                    |
| TURNOVER by NUSSMAN,HARLEY         | 14:58 |       |        | CUR IN WALKER JORDAN               |
|                                    | 14:58 |       |        | SUB IN: WALKER, JORDAN             |
|                                    | 14:58 |       |        | SUB IN: GOSEY, JORDAN              |
|                                    | 14:58 |       |        | SUB OUT: JOHNSON, MYLES            |
|                                    | 14:58 |       |        | SUB OUT: LEA,NATE                  |
|                                    | 14:46 |       |        | MISSED 3PTR by BRYANT,AMARI        |

| VISITORS: St. Edward's                 | Time   | Score | Margin | HOME: Dallas Baptist               |
|----------------------------------------|--------|-------|--------|------------------------------------|
|                                        | 14:46  |       |        | REBOUND (DEADB) by TEAM            |
|                                        | 14:32  |       |        | MISSED JUMPER by SIMMONS,TIM       |
| REBOUND (DEF) by LINDSEY,TREY          | 14:32  |       |        |                                    |
| TURNOVER by MGBOLU,FRANKIE             | 14:23  |       |        |                                    |
|                                        | 14:21  |       |        | STEAL by SIMMONS,TIM               |
| FOUL by LINDSEY,TREY                   | 14:19  |       |        |                                    |
|                                        | 14:01  |       |        | MISSED 3PTR by BRYANT,AMARI        |
| REBOUND (DEF) by MGBOLU,FRANKIE        | 14:01  |       |        |                                    |
| GOOD! LAYUP by MGBOLU,FRANKIE [PNT]    | 13:53  | 6-11  | V 5    |                                    |
| FOUL by LINDSEY,TREY                   | 13:42  |       |        |                                    |
|                                        | 13:37  |       |        | TURNOVER by WALKER, JORDAN         |
|                                        | 13:15  |       |        | FOUL by BRYANT,AMARI               |
| MISSED FT by MGBOLU,FRANKIE            | 13:15  |       |        |                                    |
| REBOUND (DEADB) by TEAM                | 13:15  |       |        |                                    |
| MISSED FT by MGBOLU,FRANKIE            | 13:15  |       |        |                                    |
| , ,                                    | 13:15  |       |        | REBOUND (DEF) by GOSEY,JORDAN      |
| SUB IN: LILLEY,QUINTON                 | 13:15  |       |        |                                    |
| SUB IN: GILBERT,ETHAN                  | 13:15  |       |        |                                    |
| SUB OUT: GRAMLICH, JOHN                | 13:15  |       |        |                                    |
| SUB OUT: LINDSEY,TREY                  | 13:15  |       |        |                                    |
| 30B OOT. LINDSET, THET                 | 13:15  |       |        | SUB IN: LILLY,SHANNON              |
|                                        | 13:15  |       |        | SUB OUT: BRYANT,AMARI              |
|                                        | 13:04  | 8-11  | V 3    |                                    |
|                                        |        | 0-11  | v s    | GOOD! LAYUP by GOSEY, JORDAN [PNT] |
| MICCED HIMDED IN DURTON DAMID          | 13:04  |       |        | ASSIST by LILLY,SHANNON            |
| MISSED JUMPER by BURTON,RAMIR          | 12:48  |       |        |                                    |
| REBOUND (OFF) by LILLEY,QUINTON        | 12:48  |       |        |                                    |
| TURNOVER by BURTON, RAMIR              | 12:38  |       |        |                                    |
| SUB IN: RICKETTS, JAE                  | 12:38  |       |        |                                    |
| SUB OUT: NUSSMAN,HARLEY                | 12:38  |       |        |                                    |
|                                        | 12:38  |       |        | SUB IN: JOHNSON,MYLES              |
|                                        | 12:38  |       |        | SUB OUT: SIMMONS,TIM               |
|                                        | 12:14  |       |        | TURNOVER by PRATT,JORDAN           |
| STEAL by GILBERT, ETHAN                | 12:11  |       |        |                                    |
| GOOD! LAYUP by LILLEY,QUINTON [FB/PNT] | 12:08  | 8-13  | V 5    |                                    |
| ASSIST by GILBERT,ETHAN                | 12:08  |       |        |                                    |
|                                        | 11:50  |       |        | MISSED 3PTR by PRATT, JORDAN       |
|                                        | 11:50  |       |        | REBOUND (DEADB) by TEAM            |
|                                        | 11:48  |       |        | SUB IN: PERRY, JONATHAN            |
|                                        | 11:48  |       |        | SUB OUT: PRATT,JORDAN              |
|                                        | 11:26  |       |        | FOUL by WALKER, JORDAN             |
| TURNOVER by GILBERT, ETHAN             | 11:10  |       |        |                                    |
| FOUL by RICKETTS,JAE                   | 10:55  |       |        |                                    |
|                                        | 10:55  |       |        | SUB IN: SIMMONS,TIM                |
|                                        | 10:55  |       |        | SUB OUT: WALKER, JORDAN            |
|                                        | 10:46  | 11-13 | V 2    | GOOD! 3PTR by LILLY,SHANNON        |
|                                        | 10:33  |       |        | FOUL by LILLY,SHANNON              |
| GOOD! FT by BURTON,RAMIR               | 10:33  | 11-14 | V 3    |                                    |
| GOOD! FT by BURTON, RAMIR              | 10:33  | 11-15 | V 4    |                                    |
| SUB IN: WATKINS,SEAN                   | 10:33  |       |        |                                    |
| SUB IN: KING, AUBRIE                   | 10:33  |       |        |                                    |
| SUB OUT: MGBOLU,FRANKIE                | 10:33  |       |        |                                    |
| SUB OUT: BURTON,RAMIR                  | 10:33  |       |        |                                    |
|                                        | . 3.33 |       |        |                                    |

| VISITORS: St. Edward's                  | Time  | Score | Margin         | HOME: Dallas Baptist                  |
|-----------------------------------------|-------|-------|----------------|---------------------------------------|
|                                         | 10:33 |       |                | SUB IN: BRYANT,AMARI                  |
|                                         | 10:33 |       |                | SUB OUT: LILLY,SHANNON                |
|                                         | 10:27 | 13-15 | V 2            | GOOD! JUMPER by PERRY, JONATHAN [PNT] |
| MISSED 3PTR by RICKETTS,JAE             | 10:17 |       |                |                                       |
| REBOUND (DEADB) by TEAM                 | 10:17 |       |                |                                       |
|                                         | 10:16 |       |                | FOUL by PERRY, JONATHAN               |
|                                         | 10:16 |       |                | SUB IN: GIPSON, WESLEY                |
|                                         | 10:16 |       |                | SUB OUT: PERRY,JONATHAN               |
| MISSED JUMPER by LILLEY, QUINTON        | 10:06 |       |                |                                       |
| REBOUND (DEADB) by TEAM                 | 10:06 |       |                |                                       |
|                                         | 09:43 | 15-15 | Т              | GOOD! JUMPER by BRYANT, AMARI [PNT]   |
| TURNOVER by GILBERT,ETHAN               | 09:26 |       |                |                                       |
| FOUL by KING,AUBRIE                     | 09:06 |       |                |                                       |
| •                                       | 08:58 |       |                | MISSED JUMPER by JOHNSON, MYLES       |
| REBOUND (DEF) by LILLEY,QUINTON         | 08:58 |       |                |                                       |
| TURNOVER by GILBERT,ETHAN               | 08:50 |       |                |                                       |
| ·                                       | 08:47 |       |                | STEAL by GOSEY, JORDAN                |
|                                         | 08:44 | 17-15 | H 2            | GOOD! LAYUP by JOHNSON,MYLES [FB/PNT] |
|                                         | 08:44 |       |                | ASSIST by GIPSON, WESLEY              |
| MISSED 3PTR by GILBERT,ETHAN            | 08:31 |       |                |                                       |
| , , , , , , , , , , , , , , , , , , ,   | 08:31 |       |                | REBOUND (DEF) by BRYANT, AMARI        |
|                                         | 08:20 | 19-15 | H 4            | GOOD! LAYUP by SIMMONS,TIM [PNT]      |
|                                         | 08:20 | .0 .0 |                | ASSIST by BRYANT,AMARI                |
| MISSED JUMPER by GILBERT,ETHAN          | 08:01 |       |                | need by Britishin an                  |
| inicold commence, and an arrangement    | 08:01 |       |                | REBOUND (DEF) by JOHNSON, MYLES       |
|                                         | 07:43 |       |                | TURNOVER by GOSEY,JORDAN              |
| STEAL by KING,AUBRIE                    | 07:41 |       |                | 101111012113, 00021,001127111         |
| MISSED LAYUP by RICKETTS,JAE            | 07:37 |       |                |                                       |
|                                         | 07:37 |       |                | REBOUND (DEF) by GOSEY, JORDAN        |
|                                         | 07:30 |       |                | MISSED LAYUP by GIPSON,WESLEY         |
| REBOUND (DEF) by LILLEY,QUINTON         | 07:30 |       |                |                                       |
| FOUL by GILBERT,ETHAN                   | 07:14 |       |                |                                       |
| TURNOVER by GILBERT, ETHAN              | 07:14 |       |                |                                       |
| SUB IN: MGBOLU,FRANKIE                  | 07:14 |       |                |                                       |
| SUB IN: GRAMLICH, JOHN                  | 07:14 |       |                |                                       |
| SUB IN: NUSSMAN,HARLEY                  | 07:14 |       |                |                                       |
| SUB IN: LINDSEY,TREY                    | 07:14 |       |                |                                       |
| SUB IN: BURTON,RAMIR                    | 07:14 |       |                |                                       |
| SUB OUT: LILLEY,QUINTON                 | 07:14 |       |                |                                       |
| SUB OUT: WATKINS,SEAN                   | 07:14 |       |                |                                       |
| SUB OUT: KING,AUBRIE                    | 07:14 |       |                |                                       |
| SUB OUT: RICKETTS,JAE                   | 07:14 |       |                |                                       |
| SUB OUT: GILBERT,ETHAN                  | 07:14 |       |                |                                       |
| ,                                       | 07:14 |       |                | SUB IN: STRONG,CHRIS                  |
|                                         | 07:14 |       |                | SUB OUT: GOSEY,JORDAN                 |
|                                         | 06:55 |       |                | MISSED JUMPER by BRYANT, AMARI        |
| REBOUND (DEF) by BURTON, RAMIR          | 06:55 |       |                | .,                                    |
| ( , , , , , , , ,                       | 06:37 |       |                | FOUL by STRONG,CHRIS                  |
| GOOD! FT by LINDSEY,TREY                | 06:37 | 19-16 | Н3             | . 5525, 57116.16,511116               |
| GOOD! FT by LINDSEY,TREY                | 06:37 | 19-17 | H 2            |                                       |
| FOUL by GRAMLICH, JOHN                  | 06:31 | - · · | · <del>-</del> |                                       |
| , , , , , , , , , , , , , , , , , , , , | 06:31 | 20-17 | Н3             | GOOD! FT by SIMMONS,TIM               |
|                                         |       |       | -              |                                       |

| VISITORS: St. Edward's                | Time  | Score | Margin | HOME: Dallas Baptist                |
|---------------------------------------|-------|-------|--------|-------------------------------------|
|                                       | 06:31 |       |        | MISSED FT by SIMMONS,TIM            |
| REBOUND (DEF) by GRAMLICH, JOHN       | 06:31 |       |        |                                     |
| MISSED JUMPER by LINDSEY,TREY         | 06:17 |       |        |                                     |
|                                       | 06:17 |       |        | REBOUND (DEF) by JOHNSON, MYLES     |
|                                       | 06:01 |       |        | MISSED LAYUP by JOHNSON, MYLES      |
| REBOUND (DEF) by MGBOLU,FRANKIE       | 06:01 |       |        |                                     |
| GOOD! LAYUP by BURTON, RAMIR [FB/PNT] | 05:53 | 20-19 | H 1    |                                     |
| ASSIST by MGBOLU,FRANKIE              | 05:53 |       |        |                                     |
|                                       | 05:50 |       |        | FOUL by GIPSON, WESLEY              |
| GOOD! FT by BURTON,RAMIR              | 05:50 | 20-20 | T      |                                     |
|                                       | 05:40 |       |        | MISSED JUMPER by BRYANT, AMARI      |
|                                       | 05:40 |       |        | REBOUND (OFF) by STRONG, CHRIS      |
|                                       | 05:17 |       |        | TURNOVER by GIPSON, WESLEY          |
| STEAL by LINDSEY,TREY                 | 05:14 |       |        |                                     |
| MISSED JUMPER by BURTON, RAMIR        | 05:10 |       |        |                                     |
|                                       | 05:10 |       |        | REBOUND (DEF) by STRONG, CHRIS      |
|                                       | 05:03 |       |        | TURNOVER by BRYANT,AMARI            |
|                                       | 05:03 |       |        | SUB IN: WALKER, JORDAN              |
|                                       | 05:03 |       |        | SUB IN: TRENT,CARTER                |
|                                       | 05:03 |       |        | SUB IN: LEA,NATE                    |
|                                       | 05:03 |       |        | SUB OUT: BRYANT,AMARI               |
|                                       | 05:03 |       |        | SUB OUT: GIPSON, WESLEY             |
|                                       | 05:03 |       |        | SUB OUT: STRONG, CHRIS              |
| MISSED 3PTR by MGBOLU,FRANKIE         | 04:53 |       |        |                                     |
|                                       | 04:53 |       |        | REBOUND (DEF) by JOHNSON, MYLES     |
|                                       | 04:31 |       |        | FOUL by JOHNSON, MYLES              |
|                                       | 04:31 |       |        | TURNOVER by JOHNSON, MYLES          |
| TURNOVER by BURTON, RAMIR             | 04:18 |       |        |                                     |
| SUB IN: LILLEY,QUINTON                | 04:08 |       |        |                                     |
| SUB OUT: LINDSEY,TREY                 | 04:08 |       |        |                                     |
|                                       | 04:00 | 22-20 | H 2    | GOOD! LAYUP by TRENT, CARTER [PNT]  |
| GOOD! JUMPER by MGBOLU,FRANKIE [PNT]  | 03:45 | 22-22 | Т      |                                     |
|                                       | 03:26 |       |        | MISSED JUMPER by WALKER, JORDAN     |
|                                       | 03:26 |       |        | REBOUND (DEADB) by TEAM             |
|                                       | 03:09 |       |        | FOUL by TRENT, CARTER               |
| GOOD! FT by NUSSMAN,HARLEY            | 03:09 | 22-23 | V 1    | •                                   |
| MISSED FT by NUSSMAN,HARLEY           | 03:09 |       |        |                                     |
| REBOUND (OFF) by MGBOLU,FRANKIE       | 03:09 |       |        |                                     |
| GOOD! LAYUP by MGBOLU,FRANKIE [PNT]   | 03:05 | 22-25 | V 3    |                                     |
|                                       | 02:54 | 24-25 | V 1    | GOOD! JUMPER by TRENT, CARTER [PNT] |
| GOOD! JUMPER by NUSSMAN, HARLEY       | 02:37 | 24-27 | V 3    |                                     |
| ASSIST by MGBOLU,FRANKIE              | 02:37 |       |        |                                     |
| FOUL by LILLEY, QUINTON               | 02:14 |       |        |                                     |
|                                       | 02:14 | 25-27 | V 2    | GOOD! FT by LEA,NATE                |
|                                       | 02:14 | 26-27 | V 1    | GOOD! FT by LEA,NATE                |
|                                       | 02:14 |       |        | SUB IN: GOSEY, JORDAN               |
|                                       | 02:14 |       |        | SUB OUT: LEA,NATE                   |
| GOOD! JUMPER by MGBOLU,FRANKIE [PNT]  | 01:58 | 26-29 | V 3    | ,                                   |
| ASSIST by GRAMLICH, JOHN              | 01:58 |       |        |                                     |
| FOUL by GRAMLICH, JOHN                | 01:49 |       |        |                                     |
|                                       | 01:49 | 27-29 | V 2    | GOOD! FT by TRENT, CARTER           |
|                                       | 01:49 |       |        | MISSED FT by TRENT,CARTER           |
|                                       | -     |       |        | ·, · · · · · ·                      |

| VISITORS: St. Edward's              | Time  | Score | Margin | HOME: Dallas Baptist              |
|-------------------------------------|-------|-------|--------|-----------------------------------|
| REBOUND (DEF) by NUSSMAN,HARLEY     | 01:49 |       |        |                                   |
| SUB IN: KING,AUBRIE                 | 01:49 |       |        |                                   |
| SUB OUT: GRAMLICH, JOHN             | 01:49 |       |        |                                   |
| MISSED JUMPER by MGBOLU,FRANKIE     | 01:25 |       |        |                                   |
|                                     | 01:25 |       |        | REBOUND (DEF) by GOSEY, JORDAN    |
| FOUL by KING,AUBRIE                 | 01:15 |       |        |                                   |
|                                     | 01:15 | 28-29 | V 1    | GOOD! FT by WALKER, JORDAN        |
|                                     | 01:15 | 29-29 | Т      | GOOD! FT by WALKER, JORDAN        |
| MISSED 3PTR by KING,AUBRIE          | 01:02 |       |        |                                   |
|                                     | 01:02 |       |        | REBOUND (DEF) by SIMMONS,TIM      |
|                                     | 00:46 |       |        | MISSED 3PTR by JOHNSON, MYLES     |
| REBOUND (DEF) by LILLEY, QUINTON    | 00:46 |       |        |                                   |
| GOOD! LAYUP by MGBOLU,FRANKIE [PNT] | 00:12 | 29-31 | V 2    |                                   |
|                                     | 00:12 |       |        | FOUL by SIMMONS,TIM               |
| MISSED FT by MGBOLU,FRANKIE         | 00:12 |       |        |                                   |
|                                     | 00:12 |       |        | REBOUND (DEF) by WALKER, JORDAN   |
|                                     | 00:00 | 31-31 | Т      | GOOD! LAYUP by GOSEY,JORDAN [PNT] |
|                                     | 00:00 |       |        | ASSIST by SIMMONS,TIM             |

### St. Edward's 31, Dallas Baptist 31

| Period 1-only | ln    | Off | 2nd    | Fast  |       |      |                        |
|---------------|-------|-----|--------|-------|-------|------|------------------------|
| renou r-only  | Paint | T/O | Chance | Break | Bench | 2222 |                        |
| SEUMB         |       | 2   | 2      |       | 2     |      | Score tied - 4 times   |
| DBU           |       | 9   | 2      |       | 17    |      | Lead changed - 2 times |

# St. Edward's vs Dallas Baptist 1/12/2015; 5:30pm at Dallas, Tx Period 2 Play-By-Play

| VISITORS: St. Edward's                  | Time  | Score | Margin | HOME: Dallas Baptist                 |
|-----------------------------------------|-------|-------|--------|--------------------------------------|
| TURNOVER by NUSSMAN,HARLEY              | 19:58 |       |        |                                      |
|                                         | 19:52 |       |        | MISSED JUMPER by LILLY, SHANNON      |
|                                         | 19:52 |       |        | REBOUND (OFF) by LILLY, SHANNON      |
|                                         | 19:45 | 33-31 | H 2    | GOOD! LAYUP by LILLY,SHANNON [PNT]   |
| MISSED JUMPER by LINDSEY,TREY           | 19:33 |       |        |                                      |
|                                         | 19:33 |       |        | REBOUND (DEF) by PERRY, JONATHAN     |
|                                         | 19:26 | 35-31 | H 4    | GOOD! JUMPER by JOHNSON, MYLES [PNT] |
|                                         | 19:02 |       |        | FOUL by SIMMONS,TIM                  |
|                                         | 18:27 |       |        | FOUL by SIMMONS,TIM                  |
| GOOD! LAYUP by NUSSMAN,HARLEY [PNT]     | 18:15 | 35-33 | H 2    |                                      |
| ASSIST by GRAMLICH, JOHN                | 18:15 |       |        |                                      |
|                                         | 17:55 |       |        | MISSED 3PTR by SIMMONS,TIM           |
|                                         | 17:55 |       |        | REBOUND (DEADB) by TEAM              |
| MISSED JUMPER by BURTON, RAMIR          | 17:41 |       |        |                                      |
|                                         | 17:41 |       |        | REBOUND (DEF) by SIMMONS,TIM         |
|                                         | 17:34 | 38-33 | H 5    | GOOD! 3PTR by LILLY,SHANNON          |
| FOUL by NUSSMAN,HARLEY                  | 17:32 |       |        |                                      |
| TURNOVER by NUSSMAN, HARLEY             | 17:32 |       |        |                                      |
|                                         | 17:32 |       |        | SUB IN: WALKER,JORDAN                |
|                                         | 17:32 |       |        | SUB OUT: SIMMONS,TIM                 |
|                                         | 17:25 |       |        | TURNOVER by JOHNSON, MYLES           |
| STEAL by GRAMLICH, JOHN                 | 17:22 |       |        |                                      |
| GOOD! LAYUP by LINDSEY,TREY [PNT]       | 17:18 | 38-35 | H 3    |                                      |
| ASSIST by GRAMLICH, JOHN                | 17:18 |       |        |                                      |
|                                         | 17:04 |       |        | MISSED 3PTR by STRONG,CHRIS          |
| REBOUND (DEF) by MGBOLU,FRANKIE         | 17:04 |       |        |                                      |
| GOOD! JUMPER by NUSSMAN,HARLEY          | 16:44 | 38-37 | H 1    |                                      |
| ASSIST by MGBOLU,FRANKIE                | 16:44 |       |        |                                      |
| FOUL by LINDSEY,TREY                    | 16:31 |       |        |                                      |
|                                         | 16:31 |       |        | SUB IN: GOSEY,JORDAN                 |
|                                         | 16:31 |       |        | SUB OUT: STRONG, CHRIS               |
|                                         | 16:14 |       |        | MISSED JUMPER by GOSEY, JORDAN       |
| BLOCK by NUSSMAN,HARLEY                 | 16:14 |       |        |                                      |
| REBOUND (DEF) by GRAMLICH, JOHN         | 16:11 |       |        |                                      |
| GOOD! JUMPER by GRAMLICH, JOHN [FB/PNT] | 16:07 | 38-39 | V 1    |                                      |
| FOUL by MGBOLU,FRANKIE                  | 15:59 |       |        |                                      |
|                                         | 15:59 |       |        | MISSED FT by GOSEY, JORDAN           |
|                                         | 15:59 |       |        | REBOUND (DEADB) by TEAM              |
|                                         | 15:59 | 39-39 | Т      | GOOD! FT by GOSEY, JORDAN            |
| SUB IN: LILLEY, QUINTON                 | 15:59 |       |        |                                      |
| SUB OUT: LINDSEY,TREY                   | 15:59 |       |        |                                      |
| MISSED JUMPER by NUSSMAN, HARLEY        | 15:42 |       |        |                                      |
|                                         | 15:42 |       |        | REBOUND (DEF) by WALKER, JORDAN      |
|                                         | 15:35 |       |        | FOUL by GOSEY, JORDAN                |
|                                         | 15:35 |       |        | TURNOVER by GOSEY, JORDAN            |
| MISSED JUMPER by GRAMLICH, JOHN         | 15:21 |       |        |                                      |
| REBOUND (OFF) by LILLEY, QUINTON        | 15:21 |       |        |                                      |