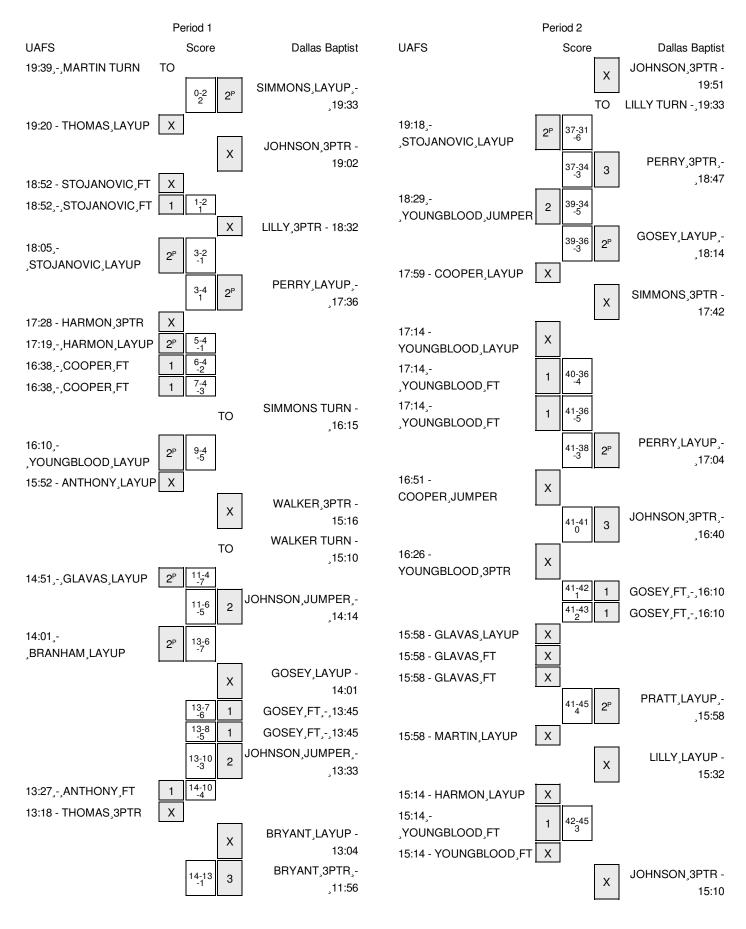

#### UAFS vs Dallas Baptist 12/20/2014; 2:00pm at Dallas, Tx Period 1 Play-By-Play

| VISITORS: UAFS                         | Time  | Score | Margin      | HOME: Dallas Baptist                 |
|----------------------------------------|-------|-------|-------------|--------------------------------------|
| TURNOVER by MARTIN, KENNY              | 19:39 |       |             |                                      |
|                                        | 19:35 |       |             | STEAL by SIMMONS, TIM                |
|                                        | 19:33 | 2-0   | H 2         | GOOD! LAYUP by SIMMONS, TIM [PNT]    |
| MISSED LAYUP by THOMAS, DAVAUNTA       | 19:20 |       |             |                                      |
|                                        | 19:20 |       |             | REBOUND (OFF) by SIMMONS, TIM        |
|                                        | 19:20 |       |             | SUB IN: STRONG, CHRIS                |
|                                        | 19:20 |       |             | SUB OUT: UZONWANNE, FRANKLIN         |
|                                        | 19:02 |       |             | MISSED 3PTR by JOHNSON, MYLES        |
| REBOUND (OFF) by STOJANOVIC, DUSAN     | 19:02 |       |             |                                      |
| MISSED FT by STOJANOVIC, DUSAN         | 18:52 |       |             |                                      |
| REBOUND (DEADB) by TEAM                | 18:52 |       |             |                                      |
| GOOD! FT by STOJANOVIC, DUSAN          | 18:52 | 2-1   | H 1         |                                      |
|                                        | 18:32 |       |             | MISSED 3PTR by LILLY, SHANNON        |
| REBOUND (OFF) by MARTIN, KENNY         | 18:32 |       |             |                                      |
|                                        | 18:16 |       |             | FOUL by JOHNSON, MYLES               |
| GOOD! LAYUP by STOJANOVIC, DUSAN [PNT] | 18:05 | 2-3   | V 1         |                                      |
|                                        | 17:36 | 4-3   | H 1         | GOOD! LAYUP by PERRY, JONATHAN [PNT] |
| MISSED 3PTR by HARMON, JOSH            | 17:28 |       |             |                                      |
| REBOUND (OFF) by YOUNGBLOOD,SETH       | 17:28 |       |             |                                      |
|                                        | 17:23 |       |             | FOUL by STRONG, CHRIS                |
| GOOD! LAYUP by HARMON, JOSH [PNT]      | 17:19 | 4-5   | V 1         |                                      |
| SUB IN: ANTHONY, MELVIN                | 17:19 |       |             |                                      |
| SUB IN: GLAVAS,MIHA                    | 17:19 |       |             |                                      |
| SUB IN: BRANHAM,BLAKE                  | 17:19 |       |             |                                      |
| SUB OUT: MARTIN, KENNY                 | 17:19 |       |             |                                      |
| SUB OUT: STOJANOVIC, DUSAN             | 17:19 |       |             |                                      |
| SUB OUT: THOMAS, DAVAUNTA              | 17:19 |       |             |                                      |
| GOOD! FT by COOPER,ALEX                | 16:38 | 4-6   | V 2         |                                      |
| GOOD! FT by COOPER,ALEX                | 16:38 | 4-7   | V 3         |                                      |
|                                        | 16:15 | .,    |             | TURNOVER by SIMMONS, TIM             |
| STEAL by YOUNGBLOOD,SETH               | 16:12 |       |             |                                      |
| GOOD! LAYUP by YOUNGBLOOD,SETH [PNT]   | 16:12 | 4-9   | V 5         |                                      |
| MISSED LAYUP by ANTHONY, MELVIN        | 15:52 | 4-5   | vJ          |                                      |
|                                        | 15:52 |       |             | BLOCK by GOSEY, JORDAN               |
| REBOUND (OFF) by HARMON,JOSH           | 15:52 |       |             | BLOCK BY GOSE 1, JONDAN              |
| REBOUND (OFF) by HARMON,JOSH           | 15:41 |       |             | SUB IN: WALKER, JORDAN               |
|                                        | 15:41 |       |             |                                      |
|                                        | 15:41 |       |             | SUB IN: GOSEY, JORDAN                |
|                                        |       |       |             | SUB OUT: JOHNSON, MYLES              |
|                                        | 15:41 |       |             |                                      |
|                                        | 15:16 |       |             | MISSED 3PTR by WALKER, JORDAN        |
|                                        | 15:16 |       |             |                                      |
|                                        | 15:10 |       |             | TURNOVER by WALKER, JORDAN           |
|                                        | 14:53 |       |             |                                      |
|                                        | 14:53 |       | \/ <b>-</b> |                                      |
| GOOD! LAYUP by GLAVAS,MIHA [PNT]       | 14:51 | 4-11  | V 7         |                                      |
|                                        | 14:33 |       |             | SUB IN: PRATT, JORDAN                |
|                                        | 14:33 |       |             | SUB IN: JOHNSON, MYLES               |

| VISITORS: UAFS                         | Time  | Score | Margin | HOME: Dallas Baptist                    |
|----------------------------------------|-------|-------|--------|-----------------------------------------|
|                                        | 14:33 |       |        | SUB OUT: SIMMONS,TIM                    |
|                                        | 14:33 |       |        | SUB OUT: PERRY, JONATHAN                |
|                                        | 14:14 | 6-11  | V 5    | GOOD! JUMPER by JOHNSON, MYLES          |
|                                        | 14:07 |       |        | SUB IN: BRYANT, AMARI                   |
|                                        | 14:07 |       |        | SUB OUT: LILLY, SHANNON                 |
| GOOD! LAYUP by BRANHAM,BLAKE [PNT]     | 14:01 | 6-13  | V 7    |                                         |
|                                        | 14:01 |       |        | MISSED LAYUP by GOSEY, JORDAN           |
|                                        | 14:01 |       |        | REBOUND (DEADB) by TEAM                 |
| FOUL by ANTHONY, MELVIN                | 14:01 |       |        |                                         |
|                                        | 13:45 |       |        | FOUL by GOSEY, JORDAN                   |
|                                        | 13:45 | 7-13  | V 6    | GOOD! FT by GOSEY, JORDAN               |
|                                        | 13:45 | 8-13  | V 5    | GOOD! FT by GOSEY, JORDAN               |
|                                        | 13:33 | 10-13 | V 3    | GOOD! JUMPER by JOHNSON, MYLES          |
|                                        | 13:33 |       |        | ASSIST by BRYANT, AMARI                 |
|                                        | 13:27 |       |        | FOUL by PRATT, JORDAN                   |
| GOOD! FT by ANTHONY,MELVIN             | 13:27 | 10-14 | V 4    |                                         |
|                                        | 13:27 |       |        | FOUL by GOSEY, JORDAN                   |
|                                        | 13:24 |       |        | SUB IN: SIMMONS,TIM                     |
|                                        | 13:24 |       |        | SUB IN: PERRY, JONATHAN                 |
|                                        | 13:24 |       |        | SUB OUT: PRATT, JORDAN                  |
|                                        | 13:24 |       |        | SUB OUT: JOHNSON, MYLES                 |
| MISSED 3PTR by THOMAS, DAVAUNTA        | 13:18 |       |        |                                         |
| ······································ | 13:18 |       |        | REBOUND (OFF) by PERRY, JONATHAN        |
|                                        | 13:04 |       |        | MISSED LAYUP by BRYANT,AMARI            |
|                                        | 13:04 |       |        | REBOUND (OFF) by SIMMONS,TIM            |
|                                        | 12:39 |       |        | SUB IN: STRONG,CHRIS                    |
|                                        | 12:39 |       |        | SUB IN: JOHNSON.MYLES                   |
|                                        | 12:39 |       |        | SUB OUT: WALKER, JORDAN                 |
|                                        | 12:39 |       |        | SUB OUT: GOSEY, JORDAN                  |
| SUB IN: HARMON, JOSH                   | 12:12 |       |        |                                         |
| SUB IN: STOJANOVIC, DUSAN              | 12:12 |       |        |                                         |
| SUB IN: YOUNGBLOOD,SETH                | 12:12 |       |        |                                         |
| SUB IN: MARTIN, KENNY                  | 12:12 |       |        |                                         |
| SUB OUT: COOPER,ALEX                   | 12:12 |       |        |                                         |
| SUB OUT: ANTHONY, MELVIN               | 12:12 |       |        |                                         |
| SUB OUT: THOMAS, DAVAUNTA              | 12:12 |       |        |                                         |
| SUB OUT: GLAVAS,MIHA                   | 12:12 |       |        |                                         |
|                                        | 11:56 | 13-14 | V 1    | GOOD! 3PTR by BRYANT, AMARI             |
|                                        | 11:56 |       |        | ASSIST by JOHNSON, MYLES                |
| TURNOVER by YOUNGBLOOD,SETH            | 11:35 |       |        | ······································  |
| · · · · · · · · · · · · · · · · · · ·  | 11:33 |       |        | STEAL by SIMMONS,TIM                    |
| FOUL by BRANHAM,BLAKE                  | 11:30 |       |        |                                         |
|                                        | 11:30 | 14-14 | Т      | GOOD! FT by PERRY, JONATHAN             |
|                                        | 11:30 |       | •      | MISSED FT by PERRY, JONATHAN            |
|                                        | 11:30 |       |        | REBOUND (DEADB) by TEAM                 |
|                                        | 11:13 |       |        | TURNOVER by BRYANT, AMARI               |
| SUB IN: COOPER,ALEX                    | 11:13 |       |        | · • · · · • · · · · · · · · · · · · · · |
| SUB OUT: YOUNGBLOOD,SETH               | 11:13 |       |        |                                         |
| MISSED 3PTR by COOPER,ALEX             | 10:59 |       |        |                                         |
|                                        | 10:59 |       |        | REBOUND (OFF) by SIMMONS,TIM            |
|                                        | 10:59 |       |        | MISSED 3PTR by JOHNSON, MYLES           |
|                                        | 10:51 |       |        | REBOUND (OFF) by STRONG,CHRIS           |
|                                        | 10.01 |       |        |                                         |

| VISITORS: UAFS                         | Time  | Score | Margin | HOME: Dallas Baptist                |
|----------------------------------------|-------|-------|--------|-------------------------------------|
|                                        | 10:43 | 16-14 | H 2    | GOOD! LAYUP by STRONG, CHRIS [PNT]  |
| GOOD! LAYUP by HARMON, JOSH [PNT]      | 10:33 | 16-16 | Т      |                                     |
|                                        | 10:13 |       |        | MISSED JUMPER by JOHNSON, MYLES     |
|                                        | 10:13 |       |        | REBOUND (OFF) by BRYANT, AMARI      |
|                                        | 09:51 |       |        | MISSED 3PTR by BRYANT, AMARI        |
| REBOUND (OFF) by COOPER, ALEX          | 09:51 |       |        |                                     |
| MISSED LAYUP by COOPER, ALEX           | 09:40 |       |        |                                     |
|                                        | 09:40 |       |        | REBOUND (OFF) by BRYANT, AMARI      |
| FOUL by HARMON, JOSH                   | 09:23 |       |        |                                     |
|                                        | 09:11 | 18-16 | H 2    | GOOD! LAYUP by SIMMONS, TIM [PNT]   |
| SUB IN: THOMAS, DAVAUNTA               | 09:11 |       |        |                                     |
| SUB IN: YOUNGBLOOD,SETH                | 09:11 |       |        |                                     |
| SUB OUT: HARMON, JOSH                  | 09:11 |       |        |                                     |
| SUB OUT: BRANHAM,BLAKE                 | 09:11 |       |        |                                     |
| GOOD! JUMPER by STOJANOVIC, DUSAN      | 08:55 | 18-18 | Т      |                                     |
| ASSIST by YOUNGBLOOD,SETH              | 08:55 |       |        |                                     |
|                                        | 08:49 |       |        | MISSED LAYUP by PERRY, JONATHAN     |
| REBOUND (OFF) by STOJANOVIC, DUSAN     | 08:49 |       |        |                                     |
| MISSED LAYUP by COOPER, ALEX           | 08:36 |       |        |                                     |
| REBOUND (DEADB) by TEAM                | 08:36 |       |        |                                     |
| MISSED LAYUP by STOJANOVIC, DUSAN      | 08:31 |       |        |                                     |
|                                        | 08:31 |       |        | REBOUND (OFF) by GOSEY, JORDAN      |
|                                        | 08:18 |       |        | TURNOVER by BRYANT, AMARI           |
| STEAL by YOUNGBLOOD,SETH               | 08:14 |       |        |                                     |
| GOOD! LAYUP by YOUNGBLOOD,SETH [PNT]   | 08:05 | 18-20 | V 2    |                                     |
|                                        | 07:53 |       |        | TURNOVER by SIMMONS, TIM            |
| STEAL by COOPER,ALEX                   | 07:51 |       |        |                                     |
| MISSED 3PTR by THOMAS, DAVAUNTA        | 07:48 |       |        |                                     |
| REBOUND (DEADB) by TEAM                | 07:48 |       |        |                                     |
|                                        | 07:48 |       |        | FOUL by SIMMONS,TIM                 |
| GOOD! FT by THOMAS, DAVAUNTA           | 07:48 | 18-21 | V 3    |                                     |
| MISSED FT by THOMAS, DAVAUNTA          | 07:48 |       |        |                                     |
| REBOUND (DEADB) by TEAM                | 07:48 |       |        |                                     |
| GOOD! FT by THOMAS, DAVAUNTA           | 07:48 | 18-22 | V 4    |                                     |
|                                        | 07:48 |       |        | SUB IN: GOSEY, JORDAN               |
|                                        | 07:48 |       |        | SUB IN: TRENT, CARTER               |
|                                        | 07:48 |       |        | SUB OUT: STRONG, CHRIS              |
|                                        | 07:48 |       |        | SUB OUT: BRYANT, AMARI              |
|                                        | 07:40 |       |        | MISSED 3PTR by JOHNSON, MYLES       |
|                                        | 07:40 |       |        | REBOUND (DEADB) by TEAM             |
| SUB IN: GLAVAS,MIHA                    | 07:31 |       |        |                                     |
| SUB OUT: MARTIN,KENNY                  | 07:31 |       |        |                                     |
| TURNOVER by YOUNGBLOOD,SETH            | 07:17 |       |        |                                     |
|                                        | 07:15 |       |        | STEAL by PERRY, JONATHAN            |
|                                        | 07:11 |       |        | MISSED LAYUP by JOHNSON, MYLES      |
|                                        | 07:11 |       |        | REBOUND (OFF) by JOHNSON, MYLES     |
|                                        | 07:06 | 20-22 | V 2    | GOOD! LAYUP by JOHNSON, MYLES [PNT] |
| GOOD! LAYUP by STOJANOVIC, DUSAN [PNT] | 06:57 | 20-24 | V 4    |                                     |
| ASSIST by COOPER,ALEX                  | 06:57 |       |        |                                     |
| FOUL by STOJANOVIC, DUSAN              | 06:39 |       |        |                                     |
|                                        | 06:39 |       |        | MISSED FT by JOHNSON, MYLES         |
|                                        | 06:39 |       |        | REBOUND (DEADB) by TEAM             |