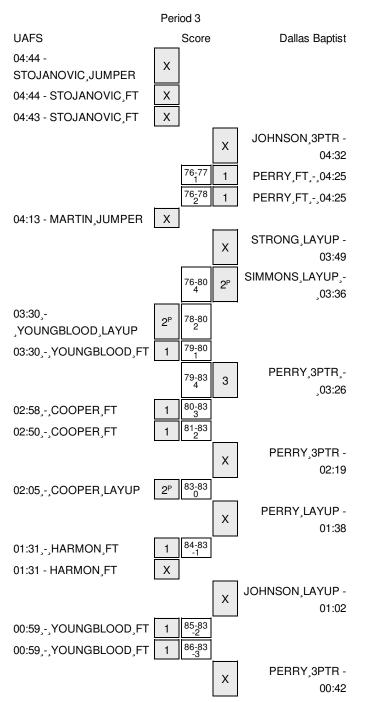

Last FG - UAFS 3rd-02:05, DBU 3rd-00:05.

Largest lead - UAFS by 7 1st-14:51; Dallas Baptist by 7 2nd-12:18

UAFS led for 23:32. DBU led for 13:35. Game was tied for 7:25.

|        | In    | Off        | 2nd           | Fast          |       |
|--------|-------|------------|---------------|---------------|-------|
| Points | Paint | Off<br>T/O | 2nd<br>Chance | Fast<br>Break | Bench |
| UAFS   | 0     | 19         | 16            | 0             | 14    |
| DBU    | 0     | 13         | 16            | 0             | 23    |

Score tied - 13 times Lead changed - 21 times