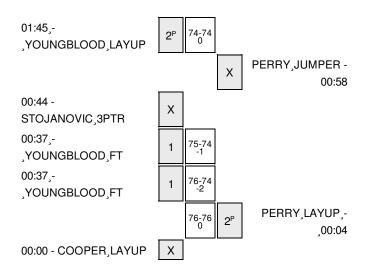

| VISITORS: UAFS                         | Time  | Score | Margin | HOME: Dallas Baptist                |
|----------------------------------------|-------|-------|--------|-------------------------------------|
|                                        | 10:43 | 16-14 | H 2    | GOOD! LAYUP by STRONG, CHRIS [PNT]  |
| GOOD! LAYUP by HARMON, JOSH [PNT]      | 10:33 | 16-16 | Т      |                                     |
|                                        | 10:13 |       |        | MISSED JUMPER by JOHNSON, MYLES     |
|                                        | 10:13 |       |        | REBOUND (OFF) by BRYANT, AMARI      |
|                                        | 09:51 |       |        | MISSED 3PTR by BRYANT, AMARI        |
| REBOUND (OFF) by COOPER, ALEX          | 09:51 |       |        |                                     |
| MISSED LAYUP by COOPER, ALEX           | 09:40 |       |        |                                     |
|                                        | 09:40 |       |        | REBOUND (OFF) by BRYANT, AMARI      |
| FOUL by HARMON, JOSH                   | 09:23 |       |        |                                     |
|                                        | 09:11 | 18-16 | H 2    | GOOD! LAYUP by SIMMONS, TIM [PNT]   |
| SUB IN: THOMAS, DAVAUNTA               | 09:11 |       |        |                                     |
| SUB IN: YOUNGBLOOD,SETH                | 09:11 |       |        |                                     |
| SUB OUT: HARMON, JOSH                  | 09:11 |       |        |                                     |
| SUB OUT: BRANHAM,BLAKE                 | 09:11 |       |        |                                     |
| GOOD! JUMPER by STOJANOVIC, DUSAN      | 08:55 | 18-18 | Т      |                                     |
| ASSIST by YOUNGBLOOD,SETH              | 08:55 |       |        |                                     |
|                                        | 08:49 |       |        | MISSED LAYUP by PERRY, JONATHAN     |
| REBOUND (OFF) by STOJANOVIC, DUSAN     | 08:49 |       |        |                                     |
| MISSED LAYUP by COOPER, ALEX           | 08:36 |       |        |                                     |
| REBOUND (DEADB) by TEAM                | 08:36 |       |        |                                     |
| MISSED LAYUP by STOJANOVIC, DUSAN      | 08:31 |       |        |                                     |
|                                        | 08:31 |       |        | REBOUND (OFF) by GOSEY, JORDAN      |
|                                        | 08:18 |       |        | TURNOVER by BRYANT, AMARI           |
| STEAL by YOUNGBLOOD,SETH               | 08:14 |       |        |                                     |
| GOOD! LAYUP by YOUNGBLOOD,SETH [PNT]   | 08:05 | 18-20 | V 2    |                                     |
|                                        | 07:53 |       |        | TURNOVER by SIMMONS, TIM            |
| STEAL by COOPER,ALEX                   | 07:51 |       |        |                                     |
| MISSED 3PTR by THOMAS, DAVAUNTA        | 07:48 |       |        |                                     |
| REBOUND (DEADB) by TEAM                | 07:48 |       |        |                                     |
|                                        | 07:48 |       |        | FOUL by SIMMONS,TIM                 |
| GOOD! FT by THOMAS, DAVAUNTA           | 07:48 | 18-21 | V 3    |                                     |
| MISSED FT by THOMAS, DAVAUNTA          | 07:48 |       |        |                                     |
| REBOUND (DEADB) by TEAM                | 07:48 |       |        |                                     |
| GOOD! FT by THOMAS, DAVAUNTA           | 07:48 | 18-22 | V 4    |                                     |
|                                        | 07:48 |       |        | SUB IN: GOSEY, JORDAN               |
|                                        | 07:48 |       |        | SUB IN: TRENT, CARTER               |
|                                        | 07:48 |       |        | SUB OUT: STRONG, CHRIS              |
|                                        | 07:48 |       |        | SUB OUT: BRYANT, AMARI              |
|                                        | 07:40 |       |        | MISSED 3PTR by JOHNSON, MYLES       |
|                                        | 07:40 |       |        | REBOUND (DEADB) by TEAM             |
| SUB IN: GLAVAS,MIHA                    | 07:31 |       |        |                                     |
| SUB OUT: MARTIN,KENNY                  | 07:31 |       |        |                                     |
| TURNOVER by YOUNGBLOOD,SETH            | 07:17 |       |        |                                     |
|                                        | 07:15 |       |        | STEAL by PERRY, JONATHAN            |
|                                        | 07:11 |       |        | MISSED LAYUP by JOHNSON, MYLES      |
|                                        | 07:11 |       |        | REBOUND (OFF) by JOHNSON, MYLES     |
|                                        | 07:06 | 20-22 | V 2    | GOOD! LAYUP by JOHNSON, MYLES [PNT] |
| GOOD! LAYUP by STOJANOVIC, DUSAN [PNT] | 06:57 | 20-24 | V 4    |                                     |
| ASSIST by COOPER,ALEX                  | 06:57 |       |        |                                     |
| FOUL by STOJANOVIC, DUSAN              | 06:39 |       |        |                                     |
|                                        | 06:39 |       |        | MISSED FT by JOHNSON, MYLES         |
|                                        | 06:39 |       |        | REBOUND (DEADB) by TEAM             |