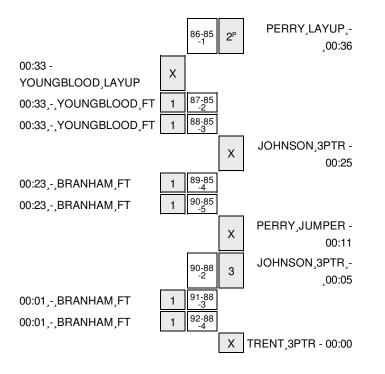

Last FG - UAFS 3rd-02:05, DBU 3rd-00:05.

Largest lead - UAFS by 7 1st-14:51; Dallas Baptist by 7 2nd-12:18

UAFS led for 23:32. DBU led for 13:35. Game was tied for 7:25.

|        | In    | Off        | 2nd           | Fast          |       |
|--------|-------|------------|---------------|---------------|-------|
| Points | Paint | Off<br>T/O | 2nd<br>Chance | Fast<br>Break | Bench |
| UAFS   | 0     | 19         | 16            | 0             | 14    |
| DBU    | 0     | 13         | 16            | 0             | 23    |

Score tied - 13 times Lead changed - 21 times