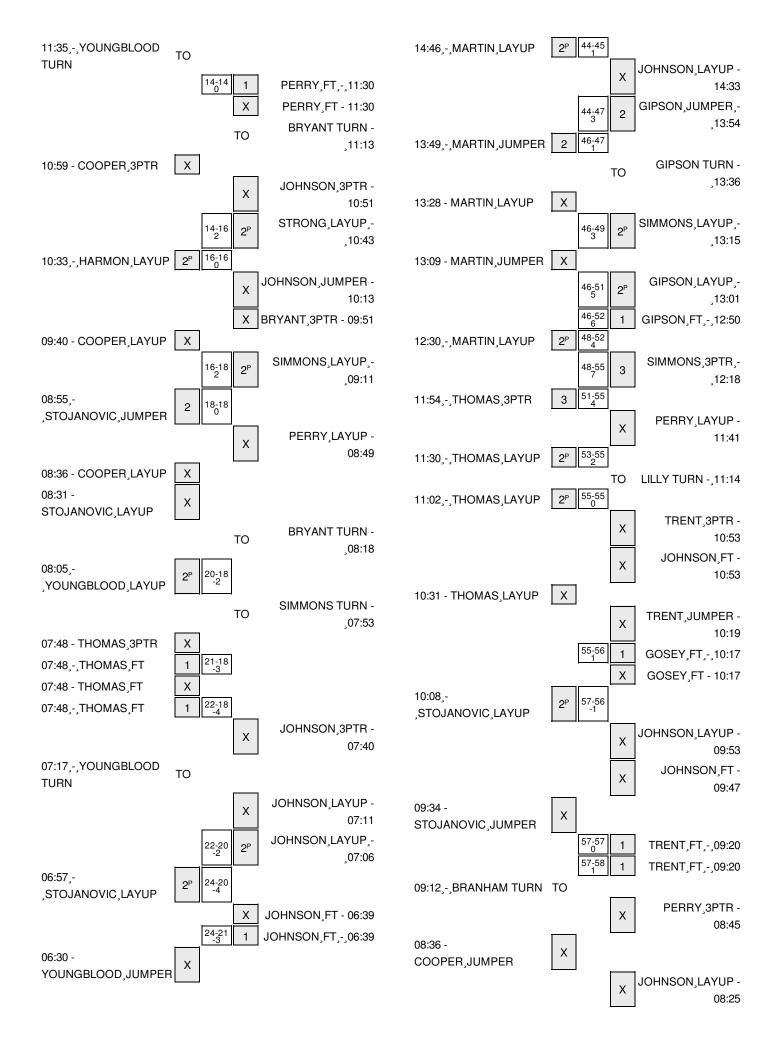

| VISITORS: UAFS                         | Time  | Score | Margin | HOME: Dallas Baptist                    |
|----------------------------------------|-------|-------|--------|-----------------------------------------|
|                                        | 14:33 |       |        | SUB OUT: SIMMONS,TIM                    |
|                                        | 14:33 |       |        | SUB OUT: PERRY, JONATHAN                |
|                                        | 14:14 | 6-11  | V 5    | GOOD! JUMPER by JOHNSON, MYLES          |
|                                        | 14:07 |       |        | SUB IN: BRYANT, AMARI                   |
|                                        | 14:07 |       |        | SUB OUT: LILLY, SHANNON                 |
| GOOD! LAYUP by BRANHAM,BLAKE [PNT]     | 14:01 | 6-13  | V 7    |                                         |
|                                        | 14:01 |       |        | MISSED LAYUP by GOSEY, JORDAN           |
|                                        | 14:01 |       |        | REBOUND (DEADB) by TEAM                 |
| FOUL by ANTHONY, MELVIN                | 14:01 |       |        |                                         |
|                                        | 13:45 |       |        | FOUL by GOSEY, JORDAN                   |
|                                        | 13:45 | 7-13  | V 6    | GOOD! FT by GOSEY, JORDAN               |
|                                        | 13:45 | 8-13  | V 5    | GOOD! FT by GOSEY, JORDAN               |
|                                        | 13:33 | 10-13 | V 3    | GOOD! JUMPER by JOHNSON, MYLES          |
|                                        | 13:33 |       |        | ASSIST by BRYANT, AMARI                 |
|                                        | 13:27 |       |        | FOUL by PRATT, JORDAN                   |
| GOOD! FT by ANTHONY,MELVIN             | 13:27 | 10-14 | V 4    |                                         |
|                                        | 13:27 |       |        | FOUL by GOSEY, JORDAN                   |
|                                        | 13:24 |       |        | SUB IN: SIMMONS,TIM                     |
|                                        | 13:24 |       |        | SUB IN: PERRY, JONATHAN                 |
|                                        | 13:24 |       |        | SUB OUT: PRATT, JORDAN                  |
|                                        | 13:24 |       |        | SUB OUT: JOHNSON, MYLES                 |
| MISSED 3PTR by THOMAS, DAVAUNTA        | 13:18 |       |        |                                         |
| ······································ | 13:18 |       |        | REBOUND (OFF) by PERRY, JONATHAN        |
|                                        | 13:04 |       |        | MISSED LAYUP by BRYANT,AMARI            |
|                                        | 13:04 |       |        | REBOUND (OFF) by SIMMONS,TIM            |
|                                        | 12:39 |       |        | SUB IN: STRONG,CHRIS                    |
|                                        | 12:39 |       |        | SUB IN: JOHNSON.MYLES                   |
|                                        | 12:39 |       |        | SUB OUT: WALKER, JORDAN                 |
|                                        | 12:39 |       |        | SUB OUT: GOSEY, JORDAN                  |
| SUB IN: HARMON, JOSH                   | 12:12 |       |        |                                         |
| SUB IN: STOJANOVIC, DUSAN              | 12:12 |       |        |                                         |
| SUB IN: YOUNGBLOOD,SETH                | 12:12 |       |        |                                         |
| SUB IN: MARTIN, KENNY                  | 12:12 |       |        |                                         |
| SUB OUT: COOPER,ALEX                   | 12:12 |       |        |                                         |
| SUB OUT: ANTHONY, MELVIN               | 12:12 |       |        |                                         |
| SUB OUT: THOMAS, DAVAUNTA              | 12:12 |       |        |                                         |
| SUB OUT: GLAVAS,MIHA                   | 12:12 |       |        |                                         |
|                                        | 11:56 | 13-14 | V 1    | GOOD! 3PTR by BRYANT, AMARI             |
|                                        | 11:56 |       |        | ASSIST by JOHNSON, MYLES                |
| TURNOVER by YOUNGBLOOD,SETH            | 11:35 |       |        | ······································  |
| · · · · · · · · · · · · · · · · · · ·  | 11:33 |       |        | STEAL by SIMMONS,TIM                    |
| FOUL by BRANHAM,BLAKE                  | 11:30 |       |        |                                         |
|                                        | 11:30 | 14-14 | Т      | GOOD! FT by PERRY, JONATHAN             |
|                                        | 11:30 |       | •      | MISSED FT by PERRY, JONATHAN            |
|                                        | 11:30 |       |        | REBOUND (DEADB) by TEAM                 |
|                                        | 11:13 |       |        | TURNOVER by BRYANT, AMARI               |
| SUB IN: COOPER,ALEX                    | 11:13 |       |        | · • · · · • · · · · · · · · · · · · · · |
| SUB OUT: YOUNGBLOOD,SETH               | 11:13 |       |        |                                         |
| MISSED 3PTR by COOPER,ALEX             | 10:59 |       |        |                                         |
|                                        | 10:59 |       |        | REBOUND (OFF) by SIMMONS,TIM            |
|                                        | 10:59 |       |        | MISSED 3PTR by JOHNSON, MYLES           |
|                                        | 10:51 |       |        | REBOUND (OFF) by STRONG,CHRIS           |
|                                        | 10.01 |       |        |                                         |

| VISITORS: UAFS                         | Time  | Score | Margin | HOME: Dallas Baptist                |
|----------------------------------------|-------|-------|--------|-------------------------------------|
|                                        | 10:43 | 16-14 | H 2    | GOOD! LAYUP by STRONG, CHRIS [PNT]  |
| GOOD! LAYUP by HARMON, JOSH [PNT]      | 10:33 | 16-16 | Т      |                                     |
|                                        | 10:13 |       |        | MISSED JUMPER by JOHNSON, MYLES     |
|                                        | 10:13 |       |        | REBOUND (OFF) by BRYANT, AMARI      |
|                                        | 09:51 |       |        | MISSED 3PTR by BRYANT, AMARI        |
| REBOUND (OFF) by COOPER, ALEX          | 09:51 |       |        |                                     |
| MISSED LAYUP by COOPER, ALEX           | 09:40 |       |        |                                     |
|                                        | 09:40 |       |        | REBOUND (OFF) by BRYANT, AMARI      |
| FOUL by HARMON, JOSH                   | 09:23 |       |        |                                     |
|                                        | 09:11 | 18-16 | H 2    | GOOD! LAYUP by SIMMONS, TIM [PNT]   |
| SUB IN: THOMAS, DAVAUNTA               | 09:11 |       |        |                                     |
| SUB IN: YOUNGBLOOD,SETH                | 09:11 |       |        |                                     |
| SUB OUT: HARMON, JOSH                  | 09:11 |       |        |                                     |
| SUB OUT: BRANHAM,BLAKE                 | 09:11 |       |        |                                     |
| GOOD! JUMPER by STOJANOVIC, DUSAN      | 08:55 | 18-18 | Т      |                                     |
| ASSIST by YOUNGBLOOD,SETH              | 08:55 |       |        |                                     |
|                                        | 08:49 |       |        | MISSED LAYUP by PERRY, JONATHAN     |
| REBOUND (OFF) by STOJANOVIC, DUSAN     | 08:49 |       |        |                                     |
| MISSED LAYUP by COOPER, ALEX           | 08:36 |       |        |                                     |
| REBOUND (DEADB) by TEAM                | 08:36 |       |        |                                     |
| MISSED LAYUP by STOJANOVIC, DUSAN      | 08:31 |       |        |                                     |
|                                        | 08:31 |       |        | REBOUND (OFF) by GOSEY, JORDAN      |
|                                        | 08:18 |       |        | TURNOVER by BRYANT, AMARI           |
| STEAL by YOUNGBLOOD,SETH               | 08:14 |       |        |                                     |
| GOOD! LAYUP by YOUNGBLOOD,SETH [PNT]   | 08:05 | 18-20 | V 2    |                                     |
|                                        | 07:53 |       |        | TURNOVER by SIMMONS, TIM            |
| STEAL by COOPER,ALEX                   | 07:51 |       |        |                                     |
| MISSED 3PTR by THOMAS, DAVAUNTA        | 07:48 |       |        |                                     |
| REBOUND (DEADB) by TEAM                | 07:48 |       |        |                                     |
|                                        | 07:48 |       |        | FOUL by SIMMONS,TIM                 |
| GOOD! FT by THOMAS, DAVAUNTA           | 07:48 | 18-21 | V 3    |                                     |
| MISSED FT by THOMAS, DAVAUNTA          | 07:48 |       |        |                                     |
| REBOUND (DEADB) by TEAM                | 07:48 |       |        |                                     |
| GOOD! FT by THOMAS, DAVAUNTA           | 07:48 | 18-22 | V 4    |                                     |
|                                        | 07:48 |       |        | SUB IN: GOSEY, JORDAN               |
|                                        | 07:48 |       |        | SUB IN: TRENT, CARTER               |
|                                        | 07:48 |       |        | SUB OUT: STRONG, CHRIS              |
|                                        | 07:48 |       |        | SUB OUT: BRYANT, AMARI              |
|                                        | 07:40 |       |        | MISSED 3PTR by JOHNSON, MYLES       |
|                                        | 07:40 |       |        | REBOUND (DEADB) by TEAM             |
| SUB IN: GLAVAS,MIHA                    | 07:31 |       |        |                                     |
| SUB OUT: MARTIN,KENNY                  | 07:31 |       |        |                                     |
| TURNOVER by YOUNGBLOOD,SETH            | 07:17 |       |        |                                     |
|                                        | 07:15 |       |        | STEAL by PERRY, JONATHAN            |
|                                        | 07:11 |       |        | MISSED LAYUP by JOHNSON, MYLES      |
|                                        | 07:11 |       |        | REBOUND (OFF) by JOHNSON, MYLES     |
|                                        | 07:06 | 20-22 | V 2    | GOOD! LAYUP by JOHNSON, MYLES [PNT] |
| GOOD! LAYUP by STOJANOVIC, DUSAN [PNT] | 06:57 | 20-24 | V 4    |                                     |
| ASSIST by COOPER,ALEX                  | 06:57 |       |        |                                     |
| FOUL by STOJANOVIC, DUSAN              | 06:39 |       |        |                                     |
|                                        | 06:39 |       |        | MISSED FT by JOHNSON, MYLES         |
|                                        | 06:39 |       |        | REBOUND (DEADB) by TEAM             |