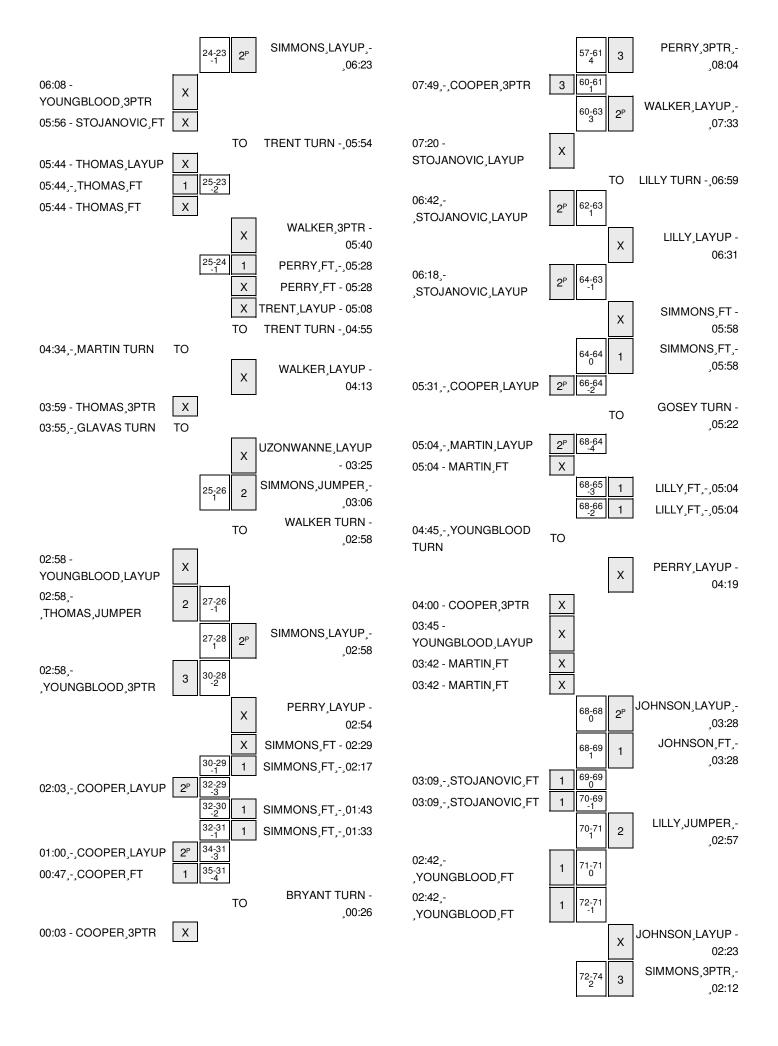

| VISITORS: UAFS                         | Time  | Score | Margin | HOME: Dallas Baptist                |
|----------------------------------------|-------|-------|--------|-------------------------------------|
|                                        | 10:43 | 16-14 | H 2    | GOOD! LAYUP by STRONG, CHRIS [PNT]  |
| GOOD! LAYUP by HARMON, JOSH [PNT]      | 10:33 | 16-16 | Т      |                                     |
|                                        | 10:13 |       |        | MISSED JUMPER by JOHNSON, MYLES     |
|                                        | 10:13 |       |        | REBOUND (OFF) by BRYANT, AMARI      |
|                                        | 09:51 |       |        | MISSED 3PTR by BRYANT, AMARI        |
| REBOUND (OFF) by COOPER, ALEX          | 09:51 |       |        |                                     |
| MISSED LAYUP by COOPER, ALEX           | 09:40 |       |        |                                     |
|                                        | 09:40 |       |        | REBOUND (OFF) by BRYANT, AMARI      |
| FOUL by HARMON, JOSH                   | 09:23 |       |        |                                     |
|                                        | 09:11 | 18-16 | H 2    | GOOD! LAYUP by SIMMONS, TIM [PNT]   |
| SUB IN: THOMAS, DAVAUNTA               | 09:11 |       |        |                                     |
| SUB IN: YOUNGBLOOD,SETH                | 09:11 |       |        |                                     |
| SUB OUT: HARMON, JOSH                  | 09:11 |       |        |                                     |
| SUB OUT: BRANHAM,BLAKE                 | 09:11 |       |        |                                     |
| GOOD! JUMPER by STOJANOVIC, DUSAN      | 08:55 | 18-18 | Т      |                                     |
| ASSIST by YOUNGBLOOD,SETH              | 08:55 |       |        |                                     |
|                                        | 08:49 |       |        | MISSED LAYUP by PERRY, JONATHAN     |
| REBOUND (OFF) by STOJANOVIC, DUSAN     | 08:49 |       |        |                                     |
| MISSED LAYUP by COOPER, ALEX           | 08:36 |       |        |                                     |
| REBOUND (DEADB) by TEAM                | 08:36 |       |        |                                     |
| MISSED LAYUP by STOJANOVIC, DUSAN      | 08:31 |       |        |                                     |
|                                        | 08:31 |       |        | REBOUND (OFF) by GOSEY, JORDAN      |
|                                        | 08:18 |       |        | TURNOVER by BRYANT, AMARI           |
| STEAL by YOUNGBLOOD,SETH               | 08:14 |       |        |                                     |
| GOOD! LAYUP by YOUNGBLOOD,SETH [PNT]   | 08:05 | 18-20 | V 2    |                                     |
|                                        | 07:53 |       |        | TURNOVER by SIMMONS, TIM            |
| STEAL by COOPER,ALEX                   | 07:51 |       |        |                                     |
| MISSED 3PTR by THOMAS, DAVAUNTA        | 07:48 |       |        |                                     |
| REBOUND (DEADB) by TEAM                | 07:48 |       |        |                                     |
|                                        | 07:48 |       |        | FOUL by SIMMONS,TIM                 |
| GOOD! FT by THOMAS, DAVAUNTA           | 07:48 | 18-21 | V 3    |                                     |
| MISSED FT by THOMAS, DAVAUNTA          | 07:48 |       |        |                                     |
| REBOUND (DEADB) by TEAM                | 07:48 |       |        |                                     |
| GOOD! FT by THOMAS, DAVAUNTA           | 07:48 | 18-22 | V 4    |                                     |
|                                        | 07:48 |       |        | SUB IN: GOSEY, JORDAN               |
|                                        | 07:48 |       |        | SUB IN: TRENT, CARTER               |
|                                        | 07:48 |       |        | SUB OUT: STRONG, CHRIS              |
|                                        | 07:48 |       |        | SUB OUT: BRYANT, AMARI              |
|                                        | 07:40 |       |        | MISSED 3PTR by JOHNSON, MYLES       |
|                                        | 07:40 |       |        | REBOUND (DEADB) by TEAM             |
| SUB IN: GLAVAS,MIHA                    | 07:31 |       |        |                                     |
| SUB OUT: MARTIN,KENNY                  | 07:31 |       |        |                                     |
| TURNOVER by YOUNGBLOOD,SETH            | 07:17 |       |        |                                     |
|                                        | 07:15 |       |        | STEAL by PERRY, JONATHAN            |
|                                        | 07:11 |       |        | MISSED LAYUP by JOHNSON, MYLES      |
|                                        | 07:11 |       |        | REBOUND (OFF) by JOHNSON, MYLES     |
|                                        | 07:06 | 20-22 | V 2    | GOOD! LAYUP by JOHNSON, MYLES [PNT] |
| GOOD! LAYUP by STOJANOVIC, DUSAN [PNT] | 06:57 | 20-24 | V 4    |                                     |
| ASSIST by COOPER,ALEX                  | 06:57 |       |        |                                     |
| FOUL by STOJANOVIC, DUSAN              | 06:39 |       |        |                                     |
|                                        | 06:39 |       |        | MISSED FT by JOHNSON, MYLES         |
|                                        | 06:39 |       |        | REBOUND (DEADB) by TEAM             |