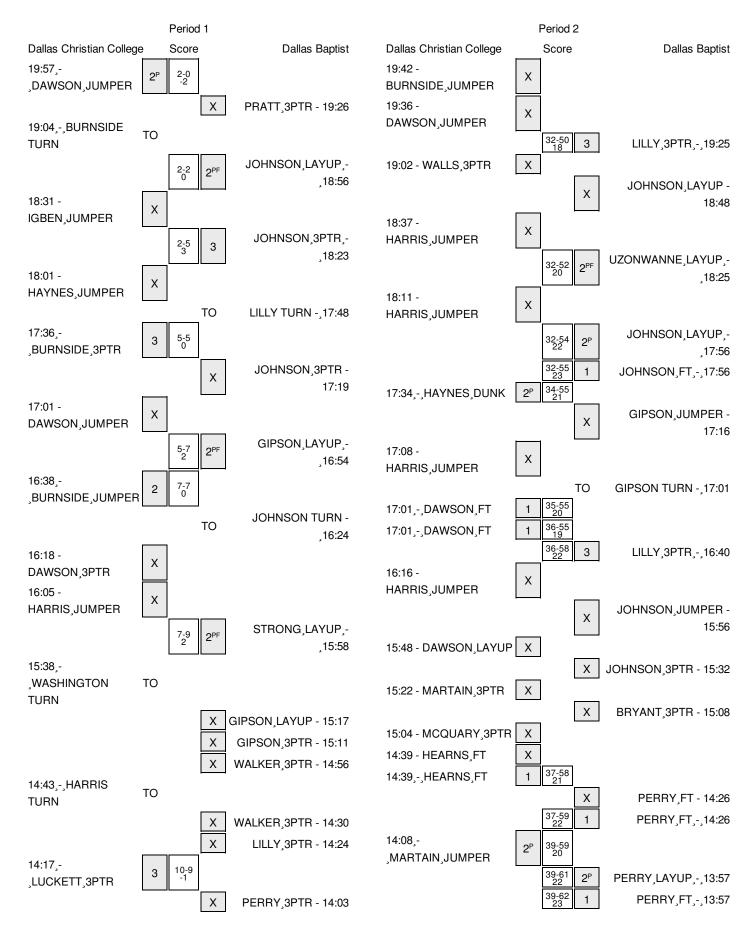

## Dallas Christian College vs Dallas Baptist 11/18/2014; 4:00 PM at Dallas, Texas Period 1 Play-By-Play

| VISITORS: Dallas Christian College | Time  | Score | Margin | HOME: Dallas Baptist                   |
|------------------------------------|-------|-------|--------|----------------------------------------|
| GOOD! JUMPER by DAWSON,TRENT [PNT] | 19:57 | 0-2   | V 2    |                                        |
| FOUL by WASHINGTON,STONEY          | 19:32 |       |        |                                        |
|                                    | 19:26 |       |        | MISSED 3PTR by PRATT, JORDAN           |
| REBOUND (DEF) by DAWSON,TRENT      | 19:26 |       |        |                                        |
|                                    | 19:13 |       |        | FOUL by PRATT, JORDAN                  |
| TURNOVER by BURNSIDE, MILES        | 19:04 |       |        |                                        |
|                                    | 19:02 |       |        | STEAL by GIPSON, WESLEY                |
|                                    | 18:56 | 2-2   | Т      | GOOD! LAYUP by JOHNSON, MYLES [FB/PNT] |
|                                    | 18:56 |       |        | ASSIST by GIPSON, WESLEY               |
| MISSED JUMPER by IGBEN, GODSPOWER  | 18:31 |       |        |                                        |
|                                    | 18:31 |       |        | BLOCK by UZONWANNE,FRANKLIN            |
|                                    | 18:26 |       |        | REBOUND (DEF) by UZONWANNE,FRANKLIN    |
|                                    | 18:23 | 5-2   | H 3    | GOOD! 3PTR by JOHNSON, MYLES           |
|                                    | 18:23 |       |        | ASSIST by LILLY,SHANNON                |
| MISSED JUMPER by HAYNES,MICHAEL    | 18:01 |       |        |                                        |
| REBOUND (DEADB) by TEAM            | 18:01 |       |        |                                        |
|                                    | 17:48 |       |        | TURNOVER by LILLY,SHANNON              |
| GOOD! 3PTR by BURNSIDE,MILES       | 17:36 | 5-5   | Т      |                                        |
| ASSIST by DAWSON,TRENT             | 17:36 |       |        |                                        |
|                                    | 17:19 |       |        | MISSED 3PTR by JOHNSON, MYLES          |
| REBOUND (DEF) by IGBEN,GODSPOWER   | 17:19 |       |        |                                        |
| MISSED JUMPER by DAWSON,TRENT      | 17:01 |       |        |                                        |
|                                    | 17:01 |       |        | REBOUND (DEF) by GIPSON, WESLEY        |
|                                    | 16:54 | 7-5   | H 2    | GOOD! LAYUP by GIPSON, WESLEY [FB/PNT] |
| GOOD! JUMPER by BURNSIDE, MILES    | 16:38 | 7-7   | Т      |                                        |
| ASSIST by IGBEN,GODSPOWER          | 16:38 |       |        |                                        |
|                                    | 16:24 |       |        | TURNOVER by JOHNSON, MYLES             |
| STEAL by WASHINGTON,STONEY         | 16:22 |       |        |                                        |
| MISSED 3PTR by DAWSON,TRENT        | 16:18 |       |        |                                        |
| REBOUND (DEADB) by TEAM            | 16:18 |       |        |                                        |
|                                    | 16:17 |       |        | FOUL by UZONWANNE,FRANKLIN             |
| SUB OUT: BURNSIDE,MILES            | 16:17 |       |        |                                        |
| SUB OUT: HAYNES,MICHAEL            | 16:17 |       |        |                                        |
| MISSED JUMPER by HARRIS, JOSHUA    | 16:05 |       |        |                                        |
|                                    | 16:05 |       |        | REBOUND (DEF) by PERRY,JONATHAN        |
|                                    | 15:58 | 9-7   | H 2    | GOOD! LAYUP by STRONG,CHRIS [FB/PNT]   |
|                                    | 15:58 |       |        | ASSIST by BRYANT,AMARI                 |
| TURNOVER by WASHINGTON,STONEY      | 15:38 |       |        |                                        |
| SUB IN: HARRIS, JOSHUA             | 15:33 |       |        |                                        |
| SUB IN: HEARNS,DEREK               | 15:33 |       |        |                                        |
|                                    | 15:33 |       |        | SUB IN: PERRY, JONATHAN                |
|                                    | 15:33 |       |        | SUB IN: STRONG,CHRIS                   |
|                                    | 15:33 |       |        | SUB IN: BRYANT,AMARI                   |
|                                    | 15:33 |       |        | SUB IN: WALKER, JORDAN                 |
|                                    | 15:33 |       |        | SUB OUT: JOHNSON, MYLES                |
|                                    | 15:33 |       |        | SUB OUT: LILLY,SHANNON                 |
|                                    | 15:33 |       |        | SUB OUT: UZONWANNE,FRANKLIN            |

| VISITORS: Dallas Christian College   | Time  | Score | Margin | HOME: Dallas Baptist               |
|--------------------------------------|-------|-------|--------|------------------------------------|
|                                      | 15:33 |       |        | SUB OUT: PRATT, JORDAN             |
| SUB IN: MARTAIN,TRAVIS               | 15:32 |       |        |                                    |
| SUB IN: WALLS, JEHOSHUA              | 15:32 |       |        |                                    |
| SUB IN: LUCKETT, TURUNDUS            | 15:32 |       |        |                                    |
| SUB OUT: DAWSON,TRENT                | 15:32 |       |        |                                    |
| SUB OUT: WASHINGTON,STONEY           | 15:32 |       |        |                                    |
| SUB OUT: IGBEN,GODSPOWER             | 15:32 |       |        |                                    |
|                                      | 15:17 |       |        | MISSED LAYUP by GIPSON, WESLEY     |
|                                      | 15:17 |       |        | REBOUND (OFF) by STRONG, CHRIS     |
|                                      | 15:11 |       |        | MISSED 3PTR by GIPSON, WESLEY      |
|                                      | 15:11 |       |        | REBOUND (OFF) by PERRY, JONATHAN   |
|                                      | 14:56 |       |        | MISSED 3PTR by WALKER, JORDAN      |
| REBOUND (DEF) by HEARNS, DEREK       | 14:56 |       |        |                                    |
|                                      | 14:46 |       |        | FOUL by PERRY, JONATHAN            |
|                                      | 14:46 |       |        | SUB IN: LILLY,SHANNON              |
|                                      | 14:46 |       |        | SUB OUT: GIPSON,WESLEY             |
| TURNOVER by HARRIS,JOSHUA            | 14:43 |       |        |                                    |
|                                      | 14:30 |       |        | MISSED 3PTR by WALKER, JORDAN      |
|                                      | 14:30 |       |        | REBOUND (OFF) by STRONG, CHRIS     |
|                                      | 14:24 |       |        | MISSED 3PTR by LILLY,SHANNON       |
| REBOUND (DEF) by HARRIS, JOSHUA      | 14:24 |       |        |                                    |
| GOOD! 3PTR by LUCKETT,TURUNDUS       | 14:17 | 9-10  | V 1    |                                    |
| ASSIST by HEARNS, DEREK              | 14:17 |       |        |                                    |
|                                      | 14:03 |       |        | MISSED 3PTR by PERRY,JONATHAN      |
| REBOUND (DEF) by MARTAIN, TRAVIS     | 14:03 |       |        |                                    |
|                                      | 13:58 |       |        | FOUL by PERRY,JONATHAN             |
| GOOD! FT by MARTAIN,TRAVIS           | 13:58 | 9-11  | V 2    |                                    |
| GOOD! FT by MARTAIN,TRAVIS           | 13:58 | 9-12  | V 3    |                                    |
|                                      | 13:58 |       |        | SUB IN: GOSEY,JORDAN               |
|                                      | 13:58 |       |        | SUB OUT: PERRY,JONATHAN            |
|                                      | 13:49 | 11-12 | V 1    | GOOD! LAYUP by LILLY,SHANNON [PNT] |
| GOOD! JUMPER by HARRIS, JOSHUA [PNT] | 13:28 | 11-14 | V 3    |                                    |
|                                      | 13:11 | 13-14 | V 1    | GOOD! LAYUP by GIPSON,WESLEY [PNT] |
| FOUL by LUCKETT, TURUNDUS            | 13:11 |       | _      |                                    |
|                                      | 13:11 | 14-14 | T      | GOOD! FT by WALKER, JORDAN         |
| SUB IN: MCQUARY, ANTHONY             | 13:02 |       |        |                                    |
| SUB OUT: HEARNS,DEREK                | 13:02 |       |        |                                    |
|                                      | 12:59 |       |        | FOUL by BRYANT,AMARI               |
| MISSED JUMPER by HARRIS,JOSHUA       | 12:55 |       |        |                                    |
|                                      | 12:55 |       |        | REBOUND (DEF) by LILLY,SHANNON     |
|                                      | 12:49 | 17-14 | H 3    | GOOD! 3PTR by BRYANT,AMARI         |
| TURNOVER LAMARTAIN TRAVE             | 12:49 |       |        | ASSIST by LILLY,SHANNON            |
| TURNOVER by MARTAIN,TRAVIS           | 12:36 |       |        | OTEN L. OTRONO GURIO               |
|                                      | 12:34 | 00.44 |        | STEAL by STRONG, CHRIS             |
|                                      | 12:28 | 20-14 | H 6    | GOOD! 3PTR by BRYANT,AMARI         |
| TURNOVER LA LIGUETT TURNING          | 12:28 |       |        | ASSIST by LILLY,SHANNON            |
| TURNOVER by LUCKETT, TURUNDUS        | 12:17 |       |        |                                    |
| SUB IN: BURNSIDE, MILES              | 12:17 |       |        |                                    |
| SUB OUT: WALLS,JEHOSHUA              | 12:17 |       |        | OUD IN OBATT 1055 W                |
|                                      | 12:17 |       |        | SUB IN: PRATT, JORDAN              |
| FOUR EN MOOHARY ANTHONY              | 12:17 |       |        | SUB OUT: STRONG,CHRIS              |
| FOUL by MCQUARY, ANTHONY             | 12:02 |       |        |                                    |

| VISITORS: Dallas Christian College     | Time  | Score | Margin | HOME: Dallas Baptist                   |
|----------------------------------------|-------|-------|--------|----------------------------------------|
|                                        | 11:59 | 21-14 | H 7    | GOOD! FT by LILLY,SHANNON              |
|                                        | 11:59 | 22-14 | H 8    | GOOD! FT by LILLY,SHANNON              |
| MISSED JUMPER by MARTAIN, TRAVIS       | 11:42 |       |        |                                        |
| REBOUND (OFF) by MCQUARY, ANTHONY      | 11:42 |       |        |                                        |
| MISSED 3PTR by MCQUARY,ANTHONY         | 11:37 |       |        |                                        |
| REBOUND (DEADB) by TEAM                | 11:37 |       |        |                                        |
|                                        | 11:20 |       |        | MISSED JUMPER by WALKER, JORDAN        |
| REBOUND (DEF) by LUCKETT, TURUNDUS     | 11:20 |       |        |                                        |
|                                        | 11:02 |       |        | FOUL by PRATT, JORDAN                  |
| SUB IN: HAYNES,MICHAEL                 | 11:02 |       |        |                                        |
| SUB OUT: HARRIS,JOSHUA                 | 11:02 |       |        |                                        |
|                                        | 11:02 |       |        | SUB IN: GIPSON, WESLEY                 |
|                                        | 11:02 |       |        | SUB OUT: BRYANT,AMARI                  |
| GOOD! LAYUP by LUCKETT, TURUNDUS [PNT] | 10:48 | 22-16 | H 6    |                                        |
|                                        | 10:48 |       |        | FOUL by WALKER, JORDAN                 |
| MISSED FT by LUCKETT, TURUNDUS         | 10:48 |       |        |                                        |
|                                        | 10:48 |       |        | REBOUND (DEF) by UZONWANNE,FRANKLIN    |
| SUB IN: DAWSON,TRENT                   | 10:48 |       |        |                                        |
| SUB OUT: MARTAIN,TRAVIS                | 10:48 |       |        |                                        |
|                                        | 10:48 |       |        | SUB IN: UZONWANNE,FRANKLIN             |
|                                        | 10:48 |       |        | SUB OUT: PRATT, JORDAN                 |
|                                        | 10:38 | 25-16 | H 9    | GOOD! 3PTR by LILLY,SHANNON            |
| TURNOVER by LUCKETT, TURUNDUS          | 10:27 |       |        |                                        |
| SUB IN: WASHINGTON,STONEY              | 10:27 |       |        |                                        |
| SUB OUT: LUCKETT, TURUNDUS             | 10:27 |       |        |                                        |
|                                        | 10:16 |       |        | FOUL by GOSEY,JORDAN                   |
|                                        | 10:16 |       |        | TURNOVER by GOSEY, JORDAN              |
| MISSED JUMPER by DAWSON,TRENT          | 09:56 |       |        |                                        |
|                                        | 09:56 |       |        | REBOUND (DEF) by LILLY,SHANNON         |
|                                        | 09:50 | 27-16 | H 11   | GOOD! LAYUP by GIPSON, WESLEY [FB/PNT] |
|                                        | 09:50 |       |        | ASSIST by LILLY,SHANNON                |
|                                        | 09:38 |       |        | FOUL by WALKER, JORDAN                 |
| GOOD! FT by DAWSON,TRENT               | 09:38 | 27-17 | H 10   |                                        |
| GOOD! FT by DAWSON,TRENT               | 09:38 | 27-18 | H 9    |                                        |
| SUB IN: WALLS,JEHOSHUA                 | 09:38 |       |        |                                        |
| SUB OUT: MCQUARY, ANTHONY              | 09:38 |       |        |                                        |
|                                        | 09:38 |       |        | SUB IN: JOHNSON, MYLES                 |
|                                        | 09:38 |       |        | SUB OUT: WALKER, JORDAN                |
| FOUL by BURNSIDE, MILES                | 09:29 |       |        |                                        |
|                                        | 09:20 |       |        | MISSED 3PTR by LILLY,SHANNON           |
| REBOUND (DEF) by WALLS, JEHOSHUA       | 09:20 |       |        |                                        |
| FOUL by DAWSON,TRENT                   | 09:09 |       |        |                                        |
| TURNOVER by DAWSON,TRENT               | 09:09 |       |        |                                        |
|                                        | 08:44 | 29-18 | H 11   | GOOD! LAYUP by GIPSON,WESLEY [PNT]     |
|                                        | 08:44 |       |        | ASSIST by PERRY,JONATHAN               |
| MISSED JUMPER by HAYNES,MICHAEL        | 08:30 |       |        |                                        |
|                                        | 08:30 |       |        | BLOCK by PERRY,JONATHAN                |
|                                        | 08:26 |       |        | REBOUND (DEF) by LILLY,SHANNON         |
|                                        | 08:23 |       |        | MISSED LAYUP by LILLY,SHANNON          |
|                                        | 08:23 |       |        | REBOUND (DEADB) by TEAM                |
| SUB IN: HEARNS,DEREK                   | 08:23 |       |        |                                        |
| SUB OUT: WASHINGTON,STONEY             | 08:23 |       |        |                                        |