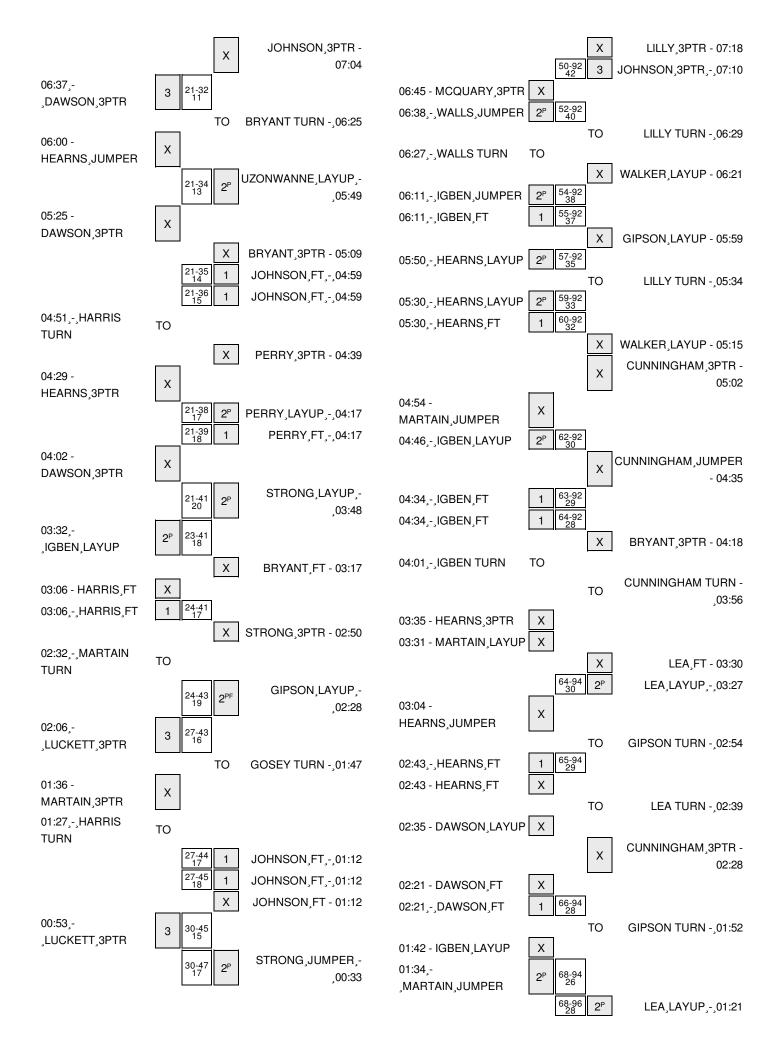

| VISITORS: Dallas Christian College     | Time  | Score | Margin | HOME: Dallas Baptist                   |
|----------------------------------------|-------|-------|--------|----------------------------------------|
|                                        | 11:59 | 21-14 | H 7    | GOOD! FT by LILLY,SHANNON              |
|                                        | 11:59 | 22-14 | H 8    | GOOD! FT by LILLY,SHANNON              |
| MISSED JUMPER by MARTAIN, TRAVIS       | 11:42 |       |        |                                        |
| REBOUND (OFF) by MCQUARY, ANTHONY      | 11:42 |       |        |                                        |
| MISSED 3PTR by MCQUARY,ANTHONY         | 11:37 |       |        |                                        |
| REBOUND (DEADB) by TEAM                | 11:37 |       |        |                                        |
|                                        | 11:20 |       |        | MISSED JUMPER by WALKER, JORDAN        |
| REBOUND (DEF) by LUCKETT, TURUNDUS     | 11:20 |       |        |                                        |
|                                        | 11:02 |       |        | FOUL by PRATT, JORDAN                  |
| SUB IN: HAYNES,MICHAEL                 | 11:02 |       |        |                                        |
| SUB OUT: HARRIS,JOSHUA                 | 11:02 |       |        |                                        |
|                                        | 11:02 |       |        | SUB IN: GIPSON, WESLEY                 |
|                                        | 11:02 |       |        | SUB OUT: BRYANT,AMARI                  |
| GOOD! LAYUP by LUCKETT, TURUNDUS [PNT] | 10:48 | 22-16 | H 6    |                                        |
|                                        | 10:48 |       |        | FOUL by WALKER, JORDAN                 |
| MISSED FT by LUCKETT, TURUNDUS         | 10:48 |       |        |                                        |
|                                        | 10:48 |       |        | REBOUND (DEF) by UZONWANNE,FRANKLIN    |
| SUB IN: DAWSON,TRENT                   | 10:48 |       |        |                                        |
| SUB OUT: MARTAIN,TRAVIS                | 10:48 |       |        |                                        |
|                                        | 10:48 |       |        | SUB IN: UZONWANNE,FRANKLIN             |
|                                        | 10:48 |       |        | SUB OUT: PRATT, JORDAN                 |
|                                        | 10:38 | 25-16 | H 9    | GOOD! 3PTR by LILLY,SHANNON            |
| TURNOVER by LUCKETT, TURUNDUS          | 10:27 |       |        |                                        |
| SUB IN: WASHINGTON,STONEY              | 10:27 |       |        |                                        |
| SUB OUT: LUCKETT, TURUNDUS             | 10:27 |       |        |                                        |
|                                        | 10:16 |       |        | FOUL by GOSEY,JORDAN                   |
|                                        | 10:16 |       |        | TURNOVER by GOSEY, JORDAN              |
| MISSED JUMPER by DAWSON,TRENT          | 09:56 |       |        |                                        |
|                                        | 09:56 |       |        | REBOUND (DEF) by LILLY,SHANNON         |
|                                        | 09:50 | 27-16 | H 11   | GOOD! LAYUP by GIPSON, WESLEY [FB/PNT] |
|                                        | 09:50 |       |        | ASSIST by LILLY,SHANNON                |
|                                        | 09:38 |       |        | FOUL by WALKER, JORDAN                 |
| GOOD! FT by DAWSON,TRENT               | 09:38 | 27-17 | H 10   |                                        |
| GOOD! FT by DAWSON,TRENT               | 09:38 | 27-18 | H 9    |                                        |
| SUB IN: WALLS,JEHOSHUA                 | 09:38 |       |        |                                        |
| SUB OUT: MCQUARY, ANTHONY              | 09:38 |       |        |                                        |
|                                        | 09:38 |       |        | SUB IN: JOHNSON, MYLES                 |
|                                        | 09:38 |       |        | SUB OUT: WALKER, JORDAN                |
| FOUL by BURNSIDE, MILES                | 09:29 |       |        |                                        |
|                                        | 09:20 |       |        | MISSED 3PTR by LILLY,SHANNON           |
| REBOUND (DEF) by WALLS, JEHOSHUA       | 09:20 |       |        |                                        |
| FOUL by DAWSON,TRENT                   | 09:09 |       |        |                                        |
| TURNOVER by DAWSON,TRENT               | 09:09 |       |        |                                        |
|                                        | 08:44 | 29-18 | H 11   | GOOD! LAYUP by GIPSON,WESLEY [PNT]     |
|                                        | 08:44 |       |        | ASSIST by PERRY,JONATHAN               |
| MISSED JUMPER by HAYNES,MICHAEL        | 08:30 |       |        |                                        |
|                                        | 08:30 |       |        | BLOCK by PERRY,JONATHAN                |
|                                        | 08:26 |       |        | REBOUND (DEF) by LILLY,SHANNON         |
|                                        | 08:23 |       |        | MISSED LAYUP by LILLY,SHANNON          |
|                                        | 08:23 |       |        | REBOUND (DEADB) by TEAM                |
| SUB IN: HEARNS,DEREK                   | 08:23 |       |        |                                        |
| SUB OUT: WASHINGTON,STONEY             | 08:23 |       |        |                                        |

| VISITORS: Dallas Christian College   | Time  | Score | Margin | HOME: Dallas Baptist                     |
|--------------------------------------|-------|-------|--------|------------------------------------------|
| -                                    | 08:11 |       | -      | SUB IN: BRYANT,AMARI                     |
|                                      | 08:11 |       |        | SUB OUT: GIPSON, WESLEY                  |
| MISSED 3PTR by BURNSIDE, MILES       | 07:56 |       |        |                                          |
|                                      | 07:56 |       |        | REBOUND (DEF) by PERRY,JONATHAN          |
|                                      | 07:46 | 32-18 | H 14   | GOOD! 3PTR by BRYANT,AMARI               |
|                                      | 07:46 |       |        | ASSIST by LILLY,SHANNON                  |
| MISSED JUMPER by HAYNES,MICHAEL      | 07:20 |       |        | •                                        |
| •                                    | 07:20 |       |        | REBOUND (DEF) by UZONWANNE,FRANKLIN      |
|                                      | 07:04 |       |        | MISSED 3PTR by JOHNSON, MYLES            |
| REBOUND (DEF) by HAYNES,MICHAEL      | 07:04 |       |        |                                          |
| SUB IN: IGBEN,GODSPOWER              | 06:38 |       |        |                                          |
| SUB OUT: BURNSIDE,MILES              | 06:38 |       |        |                                          |
|                                      | 06:38 |       |        | SUB IN: GIPSON,WESLEY                    |
|                                      | 06:38 |       |        | SUB IN: PERRY, JONATHAN                  |
|                                      | 06:38 |       |        | SUB OUT: LILLY,SHANNON                   |
|                                      | 06:38 |       |        | SUB OUT: GOSEY, JORDAN                   |
| GOOD! 3PTR by DAWSON,TRENT           | 06:37 | 32-21 | H 11   | OOD OOT. GOODT, JOHDAN                   |
| •                                    |       | 32-21 | пп     |                                          |
| ASSIST by HEARNS,DEREK               | 06:37 |       |        | TUDNOVED by DDVANT AMADI                 |
| MICCED HUMBED by HEADNO DEDEK        | 06:25 |       |        | TURNOVER by BRYANT,AMARI                 |
| MISSED JUMPER by HEARNS, DEREK       | 06:00 |       |        | DEDOLIND (DEE) I. LIZONIMANNE EDANIZI IN |
|                                      | 06:00 | 04.04 | 11.40  | REBOUND (DEF) by UZONWANNE,FRANKLIN      |
|                                      | 05:49 | 34-21 | H 13   | GOOD! LAYUP by UZONWANNE,FRANKLIN [PNT]  |
|                                      | 05:49 |       |        | ASSIST by JOHNSON,MYLES                  |
| MISSED 3PTR by DAWSON,TRENT          | 05:25 |       |        |                                          |
| REBOUND (DEADB) by TEAM              | 05:25 |       |        |                                          |
| SUB IN: HARRIS, JOSHUA               | 05:23 |       |        |                                          |
| SUB OUT: HAYNES,MICHAEL              | 05:23 |       |        |                                          |
|                                      | 05:23 |       |        | SUB IN: STRONG,CHRIS                     |
|                                      | 05:23 |       |        | SUB OUT: UZONWANNE,FRANKLIN              |
|                                      | 05:09 |       |        | MISSED 3PTR by BRYANT,AMARI              |
|                                      | 05:09 |       |        | REBOUND (OFF) by PERRY, JONATHAN         |
| FOUL by HEARNS, DEREK                | 04:59 |       |        |                                          |
|                                      | 04:59 | 35-21 | H 14   | GOOD! FT by JOHNSON, MYLES               |
|                                      | 04:59 | 36-21 | H 15   | GOOD! FT by JOHNSON, MYLES               |
| FOUL by HARRIS,JOSHUA                | 04:51 |       |        |                                          |
| TURNOVER by HARRIS, JOSHUA           | 04:51 |       |        |                                          |
|                                      | 04:39 |       |        | MISSED 3PTR by PERRY, JONATHAN           |
| REBOUND (DEF) by DAWSON,TRENT        | 04:39 |       |        |                                          |
| MISSED 3PTR by HEARNS, DEREK         | 04:29 |       |        |                                          |
|                                      | 04:29 |       |        | REBOUND (DEF) by JOHNSON, MYLES          |
|                                      | 04:17 | 38-21 | H 17   | GOOD! LAYUP by PERRY, JONATHAN [PNT]     |
| FOUL by IGBEN,GODSPOWER              | 04:17 |       |        |                                          |
|                                      | 04:17 | 39-21 | H 18   | GOOD! FT by PERRY, JONATHAN              |
| MISSED 3PTR by DAWSON,TRENT          | 04:02 |       |        |                                          |
|                                      | 04:02 |       |        | REBOUND (DEF) by JOHNSON, MYLES          |
|                                      | 03:48 | 41-21 | H 20   | GOOD! LAYUP by STRONG, CHRIS [PNT]       |
|                                      | 03:48 |       |        | ASSIST by BRYANT,AMARI                   |
| SUB IN: MARTAIN,TRAVIS               | 03:44 |       |        | · · · · · · · · · · · · · · · · · · ·    |
| SUB OUT: WALLS, JEHOSHUA             | 03:44 |       |        |                                          |
| GOOD! LAYUP by IGBEN,GODSPOWER [PNT] | 03:32 | 41-23 | H 18   |                                          |
| ASSIST by HARRIS, JOSHUA             | 03:32 |       |        |                                          |
| FOUL by MARTAIN,TRAVIS               | 03:24 |       |        |                                          |
| . 5525, 10.000, 11.000               | 00.£T |       |        |                                          |