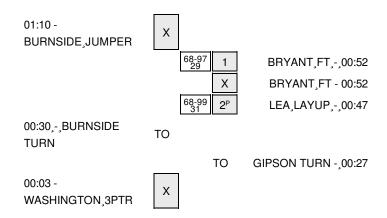

| VISITORS: Dallas Christian College   | Time  | Score | Margin | HOME: Dallas Baptist                     |
|--------------------------------------|-------|-------|--------|------------------------------------------|
| -                                    | 08:11 |       | -      | SUB IN: BRYANT,AMARI                     |
|                                      | 08:11 |       |        | SUB OUT: GIPSON, WESLEY                  |
| MISSED 3PTR by BURNSIDE, MILES       | 07:56 |       |        |                                          |
|                                      | 07:56 |       |        | REBOUND (DEF) by PERRY,JONATHAN          |
|                                      | 07:46 | 32-18 | H 14   | GOOD! 3PTR by BRYANT,AMARI               |
|                                      | 07:46 |       |        | ASSIST by LILLY,SHANNON                  |
| MISSED JUMPER by HAYNES,MICHAEL      | 07:20 |       |        | •                                        |
| •                                    | 07:20 |       |        | REBOUND (DEF) by UZONWANNE,FRANKLIN      |
|                                      | 07:04 |       |        | MISSED 3PTR by JOHNSON, MYLES            |
| REBOUND (DEF) by HAYNES,MICHAEL      | 07:04 |       |        |                                          |
| SUB IN: IGBEN,GODSPOWER              | 06:38 |       |        |                                          |
| SUB OUT: BURNSIDE,MILES              | 06:38 |       |        |                                          |
|                                      | 06:38 |       |        | SUB IN: GIPSON,WESLEY                    |
|                                      | 06:38 |       |        | SUB IN: PERRY, JONATHAN                  |
|                                      | 06:38 |       |        | SUB OUT: LILLY,SHANNON                   |
|                                      | 06:38 |       |        | SUB OUT: GOSEY, JORDAN                   |
| GOOD! 3PTR by DAWSON,TRENT           | 06:37 | 32-21 | H 11   | OOD OOT. GOODT, JOHDAN                   |
| •                                    |       | 32-21 | пп     |                                          |
| ASSIST by HEARNS,DEREK               | 06:37 |       |        | TUDNOVED by DDVANT AMADI                 |
| MICCED HUMBED by HEADNO DEDEK        | 06:25 |       |        | TURNOVER by BRYANT,AMARI                 |
| MISSED JUMPER by HEARNS, DEREK       | 06:00 |       |        | DEDOLIND (DEE) I. LIZONIMANNE EDANIZI IN |
|                                      | 06:00 | 04.04 | 11.40  | REBOUND (DEF) by UZONWANNE,FRANKLIN      |
|                                      | 05:49 | 34-21 | H 13   | GOOD! LAYUP by UZONWANNE,FRANKLIN [PNT]  |
|                                      | 05:49 |       |        | ASSIST by JOHNSON,MYLES                  |
| MISSED 3PTR by DAWSON,TRENT          | 05:25 |       |        |                                          |
| REBOUND (DEADB) by TEAM              | 05:25 |       |        |                                          |
| SUB IN: HARRIS, JOSHUA               | 05:23 |       |        |                                          |
| SUB OUT: HAYNES,MICHAEL              | 05:23 |       |        |                                          |
|                                      | 05:23 |       |        | SUB IN: STRONG,CHRIS                     |
|                                      | 05:23 |       |        | SUB OUT: UZONWANNE,FRANKLIN              |
|                                      | 05:09 |       |        | MISSED 3PTR by BRYANT,AMARI              |
|                                      | 05:09 |       |        | REBOUND (OFF) by PERRY, JONATHAN         |
| FOUL by HEARNS, DEREK                | 04:59 |       |        |                                          |
|                                      | 04:59 | 35-21 | H 14   | GOOD! FT by JOHNSON, MYLES               |
|                                      | 04:59 | 36-21 | H 15   | GOOD! FT by JOHNSON, MYLES               |
| FOUL by HARRIS,JOSHUA                | 04:51 |       |        |                                          |
| TURNOVER by HARRIS, JOSHUA           | 04:51 |       |        |                                          |
|                                      | 04:39 |       |        | MISSED 3PTR by PERRY, JONATHAN           |
| REBOUND (DEF) by DAWSON,TRENT        | 04:39 |       |        |                                          |
| MISSED 3PTR by HEARNS, DEREK         | 04:29 |       |        |                                          |
|                                      | 04:29 |       |        | REBOUND (DEF) by JOHNSON, MYLES          |
|                                      | 04:17 | 38-21 | H 17   | GOOD! LAYUP by PERRY, JONATHAN [PNT]     |
| FOUL by IGBEN,GODSPOWER              | 04:17 |       |        |                                          |
|                                      | 04:17 | 39-21 | H 18   | GOOD! FT by PERRY, JONATHAN              |
| MISSED 3PTR by DAWSON,TRENT          | 04:02 |       |        |                                          |
|                                      | 04:02 |       |        | REBOUND (DEF) by JOHNSON, MYLES          |
|                                      | 03:48 | 41-21 | H 20   | GOOD! LAYUP by STRONG, CHRIS [PNT]       |
|                                      | 03:48 |       |        | ASSIST by BRYANT,AMARI                   |
| SUB IN: MARTAIN,TRAVIS               | 03:44 |       |        | · · · · · · · · · · · · · · · · · · ·    |
| SUB OUT: WALLS, JEHOSHUA             | 03:44 |       |        |                                          |
| GOOD! LAYUP by IGBEN,GODSPOWER [PNT] | 03:32 | 41-23 | H 18   |                                          |
| ASSIST by HARRIS, JOSHUA             | 03:32 |       |        |                                          |
| FOUL by MARTAIN,TRAVIS               | 03:24 |       |        |                                          |
| . 5525, 10.000, 11.000               | 00.£T |       |        |                                          |