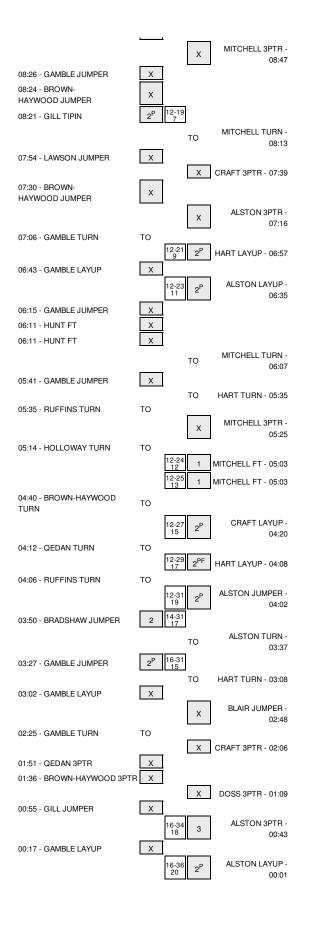

#### Arkansas State vs Ohio State 12/11/2014; 7:00 p.m. at Columbus, Ohio (Value City Arena) Period 1 Play-By-Play

| HOME: Ohio Sta                                             | Margin | Score | Time           | VISITORS: Arkansas State                                             |
|------------------------------------------------------------|--------|-------|----------------|----------------------------------------------------------------------|
| GOOD! LAYUP by DOSS,AS                                     | H 2    | 2-0   | 19:40          | VISITORS. Alkalisas Slate                                            |
|                                                            | т      | 2-2   | 19:06          | GOOD! JUMPER by BROWN-HAYWOOD, KHADI                                 |
| GOOD! 3PTR by MITCHELL, KELSE                              | H 3    | 5-2   | 18:39          |                                                                      |
| ASSIST by ALSTON, AMERYS                                   |        |       | 18:39          |                                                                      |
|                                                            |        |       | 18:08          | TURNOVER by HUNT, JASMINE                                            |
| STEAL by MITCHELL, KELSE                                   |        |       | 18:07          |                                                                      |
| TURNOVER by MITCHELL, KELSE                                |        |       | 18:00          |                                                                      |
|                                                            |        |       | 17:57          | TURNOVER by GAMBLE, AUNDREA                                          |
| GOOD! LAYUP by HART,ALE>                                   | H 5    | 7-2   | 17:52          |                                                                      |
| ASSIST by MITCHELL, KELSE                                  |        |       | 17:52          |                                                                      |
|                                                            |        |       | 17:27<br>17:27 | MISSED JUMPER by BROWN-HAYWOOD,KHADI<br>REBOUND (OFF) by QEDAN,HANNA |
|                                                            |        |       | 17:24          | MISSED JUMPER by QEDAN, HANNA                                        |
|                                                            |        |       | 17:24          | REBOUND (OFF) by QEDAN,HANNA                                         |
|                                                            |        |       | 17:21          | MISSED JUMPER by QEDAN, HANNA                                        |
|                                                            |        |       | 17:21          | REBOUND (OFF) by GAMBLE, AUNDREA                                     |
|                                                            |        |       | 17:17          | TURNOVER by GAMBLE, AUNDREA                                          |
| STEAL by MITCHELL, KELSE                                   |        |       | 17:16          |                                                                      |
| MISSED LAYUP by CRAFT,CA                                   |        |       | 17:09          |                                                                      |
|                                                            |        |       | 17:09          | REBOUND (DEF) by GILL, BRITTNEY                                      |
|                                                            |        |       | 16:48          | MISSED 3PTR by GAMBLE, AUNDREA                                       |
| REBOUND (DEF) by TEA                                       |        |       | 16:48          |                                                                      |
| GOOD! LAYUP by ALSTON, AMERYS                              | H 7    | 9-2   | 16:36          |                                                                      |
| ASSIST by MITCHELL, KELSE                                  |        |       | 16:36          |                                                                      |
| FOUL by MITCHELL, KELSE                                    |        |       | 16:28          |                                                                      |
|                                                            |        |       | 16:04<br>16:04 | MISSED 3PTR by GILL, BRITTNEY                                        |
| REBOUND (DEF) by HART,ALE><br>GOOD! LAYUP by ALSTON,AMERYS | Н 9    | 11-2  | 15:55          |                                                                      |
| ASSIST by CRAFT,CA                                         | 115    | 11-2  | 15:55          |                                                                      |
|                                                            |        |       | 15:38          | TIMEOUT MEDIA                                                        |
|                                                            |        |       | 15:38          | SUB IN: BRADSHAW,LAUREN                                              |
|                                                            |        |       | 15:38          | SUB IN: LAWSON,AMANDA                                                |
|                                                            |        |       | 15:38          | SUB IN: RUFFINS, JAMIE                                               |
|                                                            |        |       | 15:38          | SUB OUT: BROWN-HAYWOOD,KHADI                                         |
|                                                            |        |       | 15:38          | SUB OUT: GILL, BRITTNEY                                              |
|                                                            |        |       | 15:38          | SUB OUT: HUNT, JASMINE                                               |
| SUB IN: BLAIR,LIS                                          |        |       | 15:38          |                                                                      |
| SUB OUT: HART,ALE>                                         |        |       | 15:38          |                                                                      |
|                                                            |        |       | 15:26          | MISSED LAYUP by LAWSON, AMANDA                                       |
|                                                            |        |       | 15:26          | REBOUND (OFF) by TEAM                                                |
| FOUL by MITCHELL, KELSE                                    |        |       | 15:04<br>15:04 |                                                                      |
| SUB IN: SCULLION,AN<br>SUB OUT: MITCHELL,KELSE             |        |       | 15:04          |                                                                      |
| SOB OUT. WITCHELL, KELSE                                   |        |       | 14:50          | MISSED JUMPER by GAMBLE, AUNDREA                                     |
| BLOCK by BLAIR,LIS                                         |        |       | 14:50          | NIGOED COM ETT BY GAMADEE, NONDITEA                                  |
|                                                            |        |       | 14:48          | REBOUND (OFF) by GAMBLE,AUNDREA                                      |
|                                                            |        |       | 14:44          | TURNOVER by GAMBLE, AUNDREA                                          |
| TURNOVER by BLAIR, LIS                                     |        |       | 14:35          |                                                                      |
| FOUL by BLAIR,LIS                                          |        |       | 14:35          |                                                                      |
|                                                            |        |       | 14:19          | TURNOVER by LAWSON, AMANDA                                           |
|                                                            |        |       | 14:19          | FOUL by LAWSON, AMANDA                                               |
| TURNOVER by BLAIR, LIS                                     |        |       | 14:09          |                                                                      |
|                                                            | H 6    | 11-5  | 13:40          | GOOD! 3PTR by QEDAN,HANNA                                            |
|                                                            |        |       | 13:40          | ASSIST by GAMBLE, AUNDREA                                            |
| MISSED 3PTR by SCULLION, AN                                |        |       | 13:28          |                                                                      |
| REBOUND (OFF) by DOSS,AS                                   |        |       | 13:28          |                                                                      |
| MISSED JUMPER by DOSS, AS                                  |        |       | 13:24          |                                                                      |
| REBOUND (OFF) by TEA                                       |        |       | 13:24          |                                                                      |
| SUB IN: HART,ALE><br>SUB OUT: BLAIR,LIS                    |        |       | 13:22<br>13:22 |                                                                      |
| MISSED 3PTR by DOSS,AS                                     |        |       | 13:03          |                                                                      |
| REBOUND (OFF) by ALSTON, AMERYS                            |        |       | 13:03          |                                                                      |
| MISSED JUMPER by ALSTON, AMERYS                            |        |       | 12:57          |                                                                      |
| REBOUND (OFF) by HART,ALE                                  |        |       | 12:57          |                                                                      |
| GOOD! LAYUP by HART,ALE>                                   | H 8    | 13-5  | 12:53          |                                                                      |
|                                                            |        |       | 12:46          | TURNOVER by RUFFINS, JAMIE                                           |
| STEAL by HART, ALE>                                        |        |       | 12:45          |                                                                      |
|                                                            |        |       | 12:42          | FOUL by LAWSON, AMANDA                                               |
| GOOD! FT by CRAFT,CA                                       | Н 9    | 14-5  | 12:42          |                                                                      |
| GOOD! FT by CRAFT,CA                                       | H 10   | 15-5  | 12:42          |                                                                      |
|                                                            |        |       | 12:42          | SUB IN: BROWN-HAYWOOD,KHADI                                          |
|                                                            |        |       | 12:42          | SUB IN: HUNT, JASMINE                                                |
|                                                            |        |       |                |                                                                      |
|                                                            |        |       | 12:42<br>12:42 | SUB OUT: BRADSHAW,LAUREN<br>SUB OUT: LAWSON,AMANDA                   |