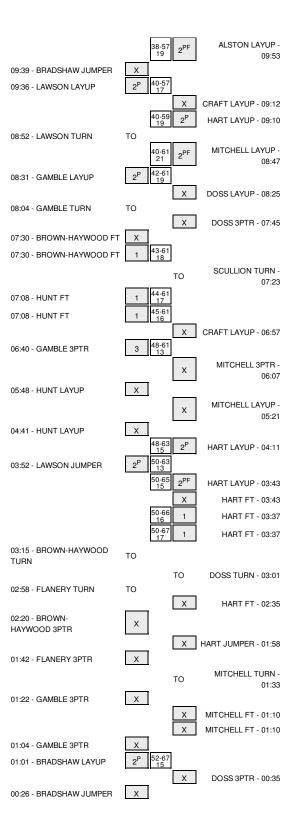

#### Arkansas State vs Ohio State 12/11/2014; 7:00 p.m. at Columbus, Ohio (Value City Arena) Period 1 Play-By-Play

| HOME: Ohio Sta                                             | Margin | Score | Time           | VISITORS: Arkansas State                                             |
|------------------------------------------------------------|--------|-------|----------------|----------------------------------------------------------------------|
| GOOD! LAYUP by DOSS,AS                                     | H 2    | 2-0   | 19:40          | VISITORS. Alkalisas Slate                                            |
|                                                            | т      | 2-2   | 19:06          | GOOD! JUMPER by BROWN-HAYWOOD, KHADI                                 |
| GOOD! 3PTR by MITCHELL, KELSE                              | H 3    | 5-2   | 18:39          |                                                                      |
| ASSIST by ALSTON, AMERYS                                   |        |       | 18:39          |                                                                      |
|                                                            |        |       | 18:08          | TURNOVER by HUNT, JASMINE                                            |
| STEAL by MITCHELL, KELSE                                   |        |       | 18:07          |                                                                      |
| TURNOVER by MITCHELL, KELSE                                |        |       | 18:00          |                                                                      |
|                                                            |        |       | 17:57          | TURNOVER by GAMBLE, AUNDREA                                          |
| GOOD! LAYUP by HART,ALE>                                   | H 5    | 7-2   | 17:52          |                                                                      |
| ASSIST by MITCHELL, KELSE                                  |        |       | 17:52          |                                                                      |
|                                                            |        |       | 17:27<br>17:27 | MISSED JUMPER by BROWN-HAYWOOD,KHADI<br>REBOUND (OFF) by QEDAN,HANNA |
|                                                            |        |       | 17:24          | MISSED JUMPER by QEDAN, HANNA                                        |
|                                                            |        |       | 17:24          | REBOUND (OFF) by QEDAN,HANNA                                         |
|                                                            |        |       | 17:21          | MISSED JUMPER by QEDAN, HANNA                                        |
|                                                            |        |       | 17:21          | REBOUND (OFF) by GAMBLE, AUNDREA                                     |
|                                                            |        |       | 17:17          | TURNOVER by GAMBLE, AUNDREA                                          |
| STEAL by MITCHELL, KELSE                                   |        |       | 17:16          |                                                                      |
| MISSED LAYUP by CRAFT,CA                                   |        |       | 17:09          |                                                                      |
|                                                            |        |       | 17:09          | REBOUND (DEF) by GILL, BRITTNEY                                      |
|                                                            |        |       | 16:48          | MISSED 3PTR by GAMBLE, AUNDREA                                       |
| REBOUND (DEF) by TEA                                       |        |       | 16:48          |                                                                      |
| GOOD! LAYUP by ALSTON, AMERYS                              | H 7    | 9-2   | 16:36          |                                                                      |
| ASSIST by MITCHELL, KELSE                                  |        |       | 16:36          |                                                                      |
| FOUL by MITCHELL, KELSE                                    |        |       | 16:28          |                                                                      |
|                                                            |        |       | 16:04<br>16:04 | MISSED 3PTR by GILL, BRITTNEY                                        |
| REBOUND (DEF) by HART,ALE><br>GOOD! LAYUP by ALSTON,AMERYS | Н 9    | 11-2  | 15:55          |                                                                      |
| ASSIST by CRAFT,CA                                         | 115    | 11-2  | 15:55          |                                                                      |
|                                                            |        |       | 15:38          | TIMEOUT MEDIA                                                        |
|                                                            |        |       | 15:38          | SUB IN: BRADSHAW,LAUREN                                              |
|                                                            |        |       | 15:38          | SUB IN: LAWSON,AMANDA                                                |
|                                                            |        |       | 15:38          | SUB IN: RUFFINS, JAMIE                                               |
|                                                            |        |       | 15:38          | SUB OUT: BROWN-HAYWOOD,KHADI                                         |
|                                                            |        |       | 15:38          | SUB OUT: GILL, BRITTNEY                                              |
|                                                            |        |       | 15:38          | SUB OUT: HUNT, JASMINE                                               |
| SUB IN: BLAIR,LIS                                          |        |       | 15:38          |                                                                      |
| SUB OUT: HART,ALE>                                         |        |       | 15:38          |                                                                      |
|                                                            |        |       | 15:26          | MISSED LAYUP by LAWSON, AMANDA                                       |
|                                                            |        |       | 15:26          | REBOUND (OFF) by TEAM                                                |
| FOUL by MITCHELL, KELSE                                    |        |       | 15:04<br>15:04 |                                                                      |
| SUB IN: SCULLION,AN<br>SUB OUT: MITCHELL,KELSE             |        |       | 15:04          |                                                                      |
| SOB OUT. WITCHELL, KELSE                                   |        |       | 14:50          | MISSED JUMPER by GAMBLE, AUNDREA                                     |
| BLOCK by BLAIR,LIS                                         |        |       | 14:50          | NIGOED COM ETT BY GAMADEE, NONDITEA                                  |
|                                                            |        |       | 14:48          | REBOUND (OFF) by GAMBLE,AUNDREA                                      |
|                                                            |        |       | 14:44          | TURNOVER by GAMBLE, AUNDREA                                          |
| TURNOVER by BLAIR, LIS                                     |        |       | 14:35          |                                                                      |
| FOUL by BLAIR,LIS                                          |        |       | 14:35          |                                                                      |
|                                                            |        |       | 14:19          | TURNOVER by LAWSON, AMANDA                                           |
|                                                            |        |       | 14:19          | FOUL by LAWSON, AMANDA                                               |
| TURNOVER by BLAIR, LIS                                     |        |       | 14:09          |                                                                      |
|                                                            | H 6    | 11-5  | 13:40          | GOOD! 3PTR by QEDAN,HANNA                                            |
|                                                            |        |       | 13:40          | ASSIST by GAMBLE, AUNDREA                                            |
| MISSED 3PTR by SCULLION, AN                                |        |       | 13:28          |                                                                      |
| REBOUND (OFF) by DOSS,AS                                   |        |       | 13:28          |                                                                      |
| MISSED JUMPER by DOSS, AS                                  |        |       | 13:24          |                                                                      |
| REBOUND (OFF) by TEA                                       |        |       | 13:24          |                                                                      |
| SUB IN: HART,ALE><br>SUB OUT: BLAIR,LIS                    |        |       | 13:22<br>13:22 |                                                                      |
| MISSED 3PTR by DOSS,AS                                     |        |       | 13:03          |                                                                      |
| REBOUND (OFF) by ALSTON, AMERYS                            |        |       | 13:03          |                                                                      |
| MISSED JUMPER by ALSTON, AMERYS                            |        |       | 12:57          |                                                                      |
| REBOUND (OFF) by HART,ALE                                  |        |       | 12:57          |                                                                      |
| GOOD! LAYUP by HART,ALE>                                   | H 8    | 13-5  | 12:53          |                                                                      |
|                                                            |        |       | 12:46          | TURNOVER by RUFFINS, JAMIE                                           |
| STEAL by HART, ALE>                                        |        |       | 12:45          |                                                                      |
|                                                            |        |       | 12:42          | FOUL by LAWSON, AMANDA                                               |
| GOOD! FT by CRAFT,CA                                       | Н 9    | 14-5  | 12:42          |                                                                      |
| GOOD! FT by CRAFT,CA                                       | H 10   | 15-5  | 12:42          |                                                                      |
|                                                            |        |       | 12:42          | SUB IN: BROWN-HAYWOOD,KHADI                                          |
|                                                            |        |       | 12:42          | SUB IN: HUNT, JASMINE                                                |
|                                                            |        |       |                |                                                                      |
|                                                            |        |       | 12:42<br>12:42 | SUB OUT: BRADSHAW,LAUREN<br>SUB OUT: LAWSON,AMANDA                   |