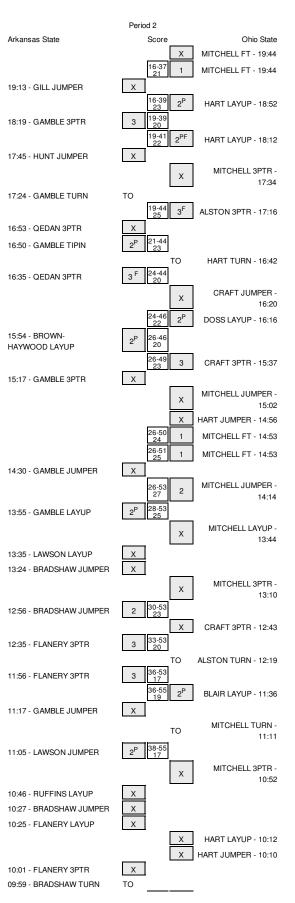

#### Arkansas State vs Ohio State 12/11/2014; 7:00 p.m. at Columbus, Ohio (Value City Arena) Period 1 Play-By-Play

| HOME: Ohio Sta                                             | Margin | Score | Time           | VISITORS: Arkansas State                                             |
|------------------------------------------------------------|--------|-------|----------------|----------------------------------------------------------------------|
| GOOD! LAYUP by DOSS,AS                                     | H 2    | 2-0   | 19:40          | VISITORS. Alkalisas Slate                                            |
|                                                            | т      | 2-2   | 19:06          | GOOD! JUMPER by BROWN-HAYWOOD, KHADI                                 |
| GOOD! 3PTR by MITCHELL, KELSE                              | H 3    | 5-2   | 18:39          |                                                                      |
| ASSIST by ALSTON, AMERYS                                   |        |       | 18:39          |                                                                      |
|                                                            |        |       | 18:08          | TURNOVER by HUNT, JASMINE                                            |
| STEAL by MITCHELL, KELSE                                   |        |       | 18:07          |                                                                      |
| TURNOVER by MITCHELL, KELSE                                |        |       | 18:00          |                                                                      |
|                                                            |        |       | 17:57          | TURNOVER by GAMBLE, AUNDREA                                          |
| GOOD! LAYUP by HART,ALE>                                   | H 5    | 7-2   | 17:52          |                                                                      |
| ASSIST by MITCHELL, KELSE                                  |        |       | 17:52          |                                                                      |
|                                                            |        |       | 17:27<br>17:27 | MISSED JUMPER by BROWN-HAYWOOD,KHADI<br>REBOUND (OFF) by QEDAN,HANNA |
|                                                            |        |       | 17:24          | MISSED JUMPER by QEDAN, HANNA                                        |
|                                                            |        |       | 17:24          | REBOUND (OFF) by QEDAN,HANNA                                         |
|                                                            |        |       | 17:21          | MISSED JUMPER by QEDAN, HANNA                                        |
|                                                            |        |       | 17:21          | REBOUND (OFF) by GAMBLE, AUNDREA                                     |
|                                                            |        |       | 17:17          | TURNOVER by GAMBLE, AUNDREA                                          |
| STEAL by MITCHELL, KELSE                                   |        |       | 17:16          |                                                                      |
| MISSED LAYUP by CRAFT,CA                                   |        |       | 17:09          |                                                                      |
|                                                            |        |       | 17:09          | REBOUND (DEF) by GILL, BRITTNEY                                      |
|                                                            |        |       | 16:48          | MISSED 3PTR by GAMBLE, AUNDREA                                       |
| REBOUND (DEF) by TEA                                       |        |       | 16:48          |                                                                      |
| GOOD! LAYUP by ALSTON, AMERYS                              | H 7    | 9-2   | 16:36          |                                                                      |
| ASSIST by MITCHELL, KELSE                                  |        |       | 16:36          |                                                                      |
| FOUL by MITCHELL, KELSE                                    |        |       | 16:28          |                                                                      |
|                                                            |        |       | 16:04<br>16:04 | MISSED 3PTR by GILL, BRITTNEY                                        |
| REBOUND (DEF) by HART,ALE><br>GOOD! LAYUP by ALSTON,AMERYS | Н 9    | 11-2  | 15:55          |                                                                      |
| ASSIST by CRAFT,CA                                         | 115    | 11-2  | 15:55          |                                                                      |
|                                                            |        |       | 15:38          | TIMEOUT MEDIA                                                        |
|                                                            |        |       | 15:38          | SUB IN: BRADSHAW,LAUREN                                              |
|                                                            |        |       | 15:38          | SUB IN: LAWSON,AMANDA                                                |
|                                                            |        |       | 15:38          | SUB IN: RUFFINS, JAMIE                                               |
|                                                            |        |       | 15:38          | SUB OUT: BROWN-HAYWOOD,KHADI                                         |
|                                                            |        |       | 15:38          | SUB OUT: GILL, BRITTNEY                                              |
|                                                            |        |       | 15:38          | SUB OUT: HUNT, JASMINE                                               |
| SUB IN: BLAIR,LIS                                          |        |       | 15:38          |                                                                      |
| SUB OUT: HART,ALE>                                         |        |       | 15:38          |                                                                      |
|                                                            |        |       | 15:26          | MISSED LAYUP by LAWSON, AMANDA                                       |
|                                                            |        |       | 15:26          | REBOUND (OFF) by TEAM                                                |
| FOUL by MITCHELL, KELSE                                    |        |       | 15:04<br>15:04 |                                                                      |
| SUB IN: SCULLION,AN<br>SUB OUT: MITCHELL,KELSE             |        |       | 15:04          |                                                                      |
| SOB OUT. WITCHELL, KELSE                                   |        |       | 14:50          | MISSED JUMPER by GAMBLE, AUNDREA                                     |
| BLOCK by BLAIR,LIS                                         |        |       | 14:50          | NIGOED COM ETT BY GAMADEE, NONDITEA                                  |
|                                                            |        |       | 14:48          | REBOUND (OFF) by GAMBLE,AUNDREA                                      |
|                                                            |        |       | 14:44          | TURNOVER by GAMBLE, AUNDREA                                          |
| TURNOVER by BLAIR, LIS                                     |        |       | 14:35          |                                                                      |
| FOUL by BLAIR,LIS                                          |        |       | 14:35          |                                                                      |
|                                                            |        |       | 14:19          | TURNOVER by LAWSON, AMANDA                                           |
|                                                            |        |       | 14:19          | FOUL by LAWSON, AMANDA                                               |
| TURNOVER by BLAIR, LIS                                     |        |       | 14:09          |                                                                      |
|                                                            | H 6    | 11-5  | 13:40          | GOOD! 3PTR by QEDAN,HANNA                                            |
|                                                            |        |       | 13:40          | ASSIST by GAMBLE, AUNDREA                                            |
| MISSED 3PTR by SCULLION, AN                                |        |       | 13:28          |                                                                      |
| REBOUND (OFF) by DOSS,AS                                   |        |       | 13:28          |                                                                      |
| MISSED JUMPER by DOSS, AS                                  |        |       | 13:24          |                                                                      |
| REBOUND (OFF) by TEA                                       |        |       | 13:24          |                                                                      |
| SUB IN: HART,ALE><br>SUB OUT: BLAIR,LIS                    |        |       | 13:22<br>13:22 |                                                                      |
| MISSED 3PTR by DOSS,AS                                     |        |       | 13:03          |                                                                      |
| REBOUND (OFF) by ALSTON, AMERYS                            |        |       | 13:03          |                                                                      |
| MISSED JUMPER by ALSTON, AMERYS                            |        |       | 12:57          |                                                                      |
| REBOUND (OFF) by HART,ALE                                  |        |       | 12:57          |                                                                      |
| GOOD! LAYUP by HART,ALE>                                   | H 8    | 13-5  | 12:53          |                                                                      |
|                                                            |        |       | 12:46          | TURNOVER by RUFFINS, JAMIE                                           |
| STEAL by HART, ALE>                                        |        |       | 12:45          |                                                                      |
|                                                            |        |       | 12:42          | FOUL by LAWSON, AMANDA                                               |
| GOOD! FT by CRAFT,CA                                       | Н 9    | 14-5  | 12:42          |                                                                      |
| GOOD! FT by CRAFT,CA                                       | H 10   | 15-5  | 12:42          |                                                                      |
|                                                            |        |       | 12:42          | SUB IN: BROWN-HAYWOOD,KHADI                                          |
|                                                            |        |       | 12:42          | SUB IN: HUNT, JASMINE                                                |
|                                                            |        |       |                |                                                                      |
|                                                            |        |       | 12:42<br>12:42 | SUB OUT: BRADSHAW,LAUREN<br>SUB OUT: LAWSON,AMANDA                   |