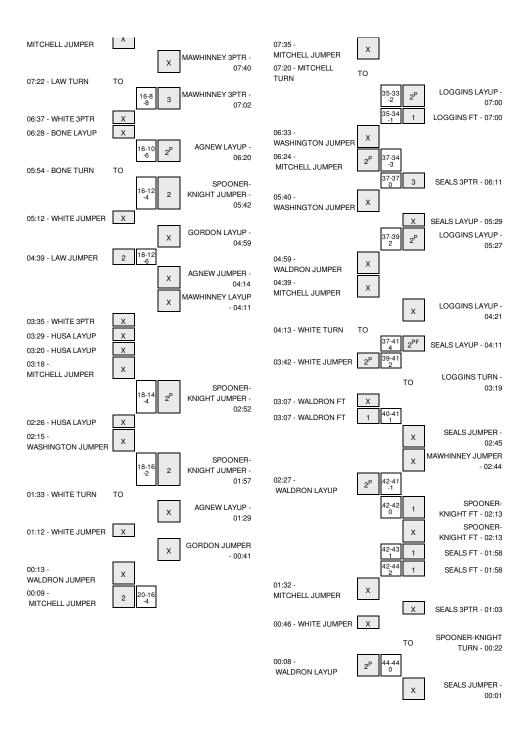

## Kansas City vs Utah Valley 2/26/2015; 7:00 pm at Orem, Utah (PE Building) Period 1 Play-By-Play

| /ISITORS: Kansas City                                            | Time           | Score | Margin | HOME: Utah Valley                 |
|------------------------------------------------------------------|----------------|-------|--------|-----------------------------------|
| MISSED 3PTR by WALDRON,SAMANTHA                                  | 19:40          |       |        |                                   |
|                                                                  | 19:40          |       |        | REBOUND (DEF) by BLANKS,DEIJAH    |
|                                                                  | 19:20          |       |        | MISSED 3PTR by SEALS,MARIAH       |
|                                                                  | 19:20          |       |        | REBOUND (OFF) by SPOONER-KNIGHT,R |
| DEPOLIND (DEE) by MITCHELL ORACE                                 | 19:09          |       |        | MISSED 3PTR by SEALS,MARIAH       |
| REBOUND (DEF) by MITCHELL,GRACE  MISSED JUMPER by MITCHELL,GRACE | 19:09<br>18:50 |       |        |                                   |
| NISSED JUMPER BY MITCHELL, GRACE                                 | 18:50          |       |        | REBOUND (DEF) by SEALS,MARIAH     |
|                                                                  |                |       |        |                                   |
| STEAL by WALDRON,SAMANTHA                                        | 18:32<br>18:31 |       |        | TURNOVER by BLANKS,DEIJAH         |
| GOOD! JUMPER by WHITE,CALLI                                      | 18:22          | 0-2   | V 2    |                                   |
| GOOD! JUNIFER BY WHITE; CALLI                                    |                | 0-2   | V 2    | TURNOVER by BLANKS DELIAL         |
| TEAL but CATHERO TAVI OR                                         | 18:00          |       |        | TURNOVER by BLANKS,DEIJAH         |
| STEAL by LEATHERS, TAYLOR                                        | 17:59<br>17:42 | 0-4   | V 4    |                                   |
| GOOD! LAYUP by MITCHELL,GRACE                                    |                | 0-4   | V 4    |                                   |
| ASSIST by WHITE,CALLI                                            | 17:42          |       |        | MICCED HIMDED IN CROONED VAHOUTE  |
| DEDOLIND (DEE) I. WAQUINOTON ADIEG                               | 17:24          |       |        | MISSED JUMPER by SPOONER-KNIGHT,R |
| REBOUND (DEF) by WASHINGTON, ARIES                               | 17:24          |       |        | FOUR L. BLANKO BELIALI            |
|                                                                  | 17:11          |       |        | FOUL by BLANKS,DEIJAH             |
| MISSED JUMPER by WASHINGTON, ARIES                               | 17:01          |       |        |                                   |
|                                                                  | 17:01          |       |        | BLOCK by AGNEW,GEORGIA            |
|                                                                  | 16:59          |       |        | REBOUND (DEF) by TEAM             |
|                                                                  | 16:41          |       |        | TURNOVER by AGNEW, GEORGIA        |
| SUB IN: LAW,KIANA                                                | 16:41          |       |        |                                   |
| SUB OUT: MITCHELL,GRACE                                          | 16:41          |       |        |                                   |
|                                                                  | 16:41          |       |        | SUB IN: LOGGINS,SAM               |
|                                                                  | 16:41          |       |        | SUB OUT: BLANKS,DEIJAH            |
| MISSED LAYUP by LAW,KIANA                                        | 16:28          |       |        |                                   |
|                                                                  | 16:28          |       |        | REBOUND (DEF) by LOGGINS,SAM      |
| OUL by LEATHERS,TAYLOR                                           | 16:24          |       |        |                                   |
|                                                                  | 16:07          |       |        | MISSED LAYUP by SEALS, MARIAH     |
| REBOUND (DEF) by WASHINGTON, ARIES                               | 16:07          |       |        |                                   |
| MISSED JUMPER by WHITE,CALLI                                     | 15:59          |       |        |                                   |
| REBOUND (OFF) by TEAM                                            | 15:59          |       |        |                                   |
| TIMEOUT media                                                    | 15:56          |       |        |                                   |
| SUB IN: MITCHELL,GRACE                                           | 15:56          |       |        |                                   |
| SUB OUT: LEATHERS,TAYLOR                                         | 15:56          |       |        |                                   |
| GOOD! JUMPER by MITCHELL, GRACE                                  | 15:55          | 0-6   | V 6    |                                   |
| ASSIST by WHITE, CALLI                                           | 15:55          |       |        |                                   |
|                                                                  | 15:36          |       |        | MISSED 3PTR by SPOONER-KNIGHT,R   |
| REBOUND (DEF) by MITCHELL, GRACE                                 | 15:36          |       |        |                                   |
| GOOD! JUMPER by WASHINGTON, ARIES                                | 15:10          | 0-8   | V 8    |                                   |
|                                                                  | 14:56          |       |        | TURNOVER by SEALS, MARIAH         |
|                                                                  | 14:55          |       |        | SUB IN: GORDON,TAYLOR             |
|                                                                  | 14:55          |       |        | SUB OUT: SEALS,MARIAH             |
| URNOVER by WHITE, CALLI                                          | 14:45          |       |        |                                   |
|                                                                  | 14:45          |       |        | STEAL by SPOONER-KNIGHT,R         |
| OUL by MITCHELL,GRACE                                            | 14:26          |       |        |                                   |
| SUB IN: BONE, SIERRA                                             | 14:26          |       |        |                                   |
| SUB OUT: MITCHELL, GRACE                                         | 14:26          |       |        |                                   |
| JOB GOT: WITGHEEL, GITAGE                                        | 14:18          |       |        | MISSED 3PTR by GORDON,TAYLOR      |
| REBOUND (DEF) by BONE, SIERRA                                    | 14:18          |       |        | WIGSED SI TH by GONDON, TATEON    |
|                                                                  |                |       |        |                                   |
| URNOVER by LAW,KIANA                                             | 13:59          |       |        | 255.1.1.1.2.25.1.2.25.25.1.2      |
|                                                                  | 13:58          |       |        | STEAL by AGNEW,GEORGIA            |
|                                                                  | 13:54          |       |        | MISSED LAYUP by AGNEW,GEORGIA     |
| REBOUND (DEF) by WASHINGTON, ARIES                               | 13:54          |       |        |                                   |
| GOOD! 3PTR by BONE,SIERRA                                        | 13:38          | 0-11  | V 11   |                                   |
| ASSIST by WHITE,CALLI                                            | 13:38          |       |        |                                   |
|                                                                  | 13:27          |       |        | TIMEOUT 30SEC                     |
| OUL by LAW,KIANA                                                 | 13:14          |       |        |                                   |
|                                                                  | 13:14          |       |        | TURNOVER by MAWHINNEY,REBECCA     |
|                                                                  | 13:14          |       |        | SUB IN: SEALS,MARIAH              |
|                                                                  | 13:14          |       |        | SUB OUT: AGNEW,GEORGIA            |
| STEAL by BONE,SIERRA                                             | 13:13          |       |        |                                   |
| GOOD! JUMPER by BONE, SIERRA                                     | 13:02          | 0-13  | V 13   |                                   |
|                                                                  | 12:45          |       |        | TURNOVER by LOGGINS,SAM           |
| STEAL by WALDRON,SAMANTHA                                        | 12:44          |       |        |                                   |
|                                                                  | 12:36          |       |        | FOUL by SEALS,MARIAH              |
| SUB IN: LEATHERS,TAYLOR                                          | 12:36          |       |        |                                   |
| SUB OUT: LAW,KIANA                                               | 12:36          |       |        |                                   |
|                                                                  | 12:36          |       |        | SUB IN: WYCKOFF, MAKAILY          |
|                                                                  | 12:36          |       |        | SUB OUT: SPOONER-KNIGHT,R         |
| MISSED 3PTR by BONE, SIERRA                                      | 12:29          |       |        |                                   |
|                                                                  | 12:29          |       |        | REBOUND (DEF) by LOGGINS,SAM      |
|                                                                  | 12:05          |       |        | MISSED 3PTR by WYCKOFF,MAKAILY    |
| REBOUND (DEF) by WALDRON,SAMANTHA                                | 12:05          |       |        | WIGGED STITLDY WIGHOIT, WARRIET   |
| MISSED JUMPER by LEATHERS,TAYLOR                                 | 11:40          |       |        |                                   |
| MODED VOINI ETT DY LEATHEND, TATLON                              |                |       |        | REBOUND (DEF) by GORDON,TAYLOR    |
|                                                                  |                |       |        |                                   |
|                                                                  | 11:40<br>11:36 |       |        | TIMEOUT media                     |