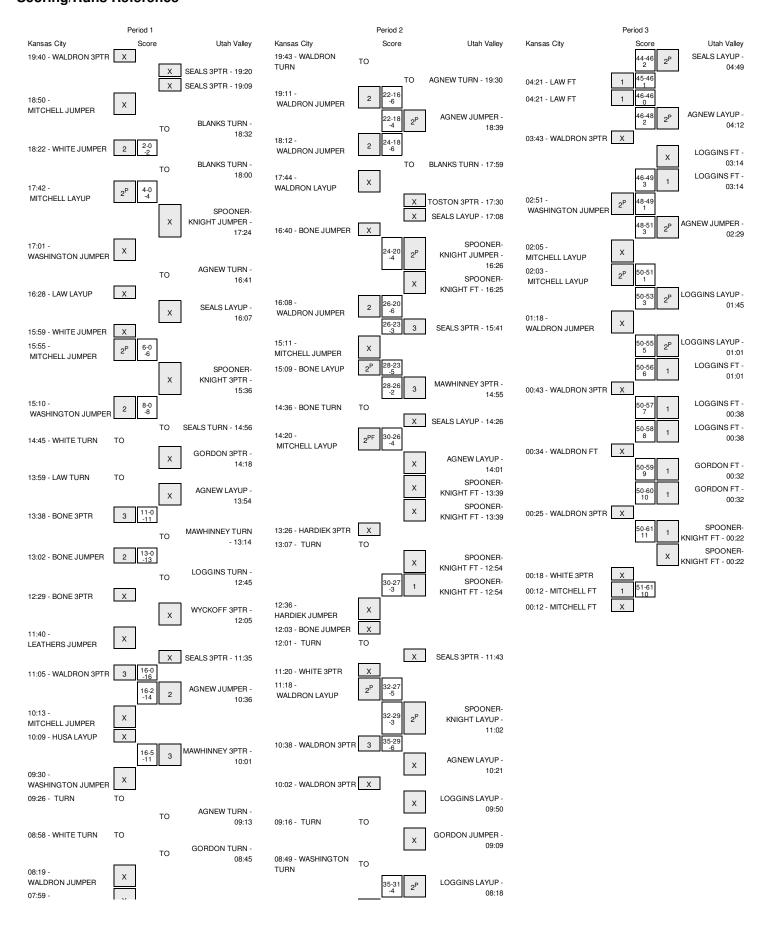

## Kansas City vs Utah Valley 2/26/2015; 7:00 pm at Orem, Utah (PE Building) Period 1 Play-By-Play

| /ISITORS: Kansas City                                            | Time           | Score | Margin | HOME: Utah Valley                 |
|------------------------------------------------------------------|----------------|-------|--------|-----------------------------------|
| MISSED 3PTR by WALDRON,SAMANTHA                                  | 19:40          |       |        |                                   |
|                                                                  | 19:40          |       |        | REBOUND (DEF) by BLANKS,DEIJAH    |
|                                                                  | 19:20          |       |        | MISSED 3PTR by SEALS,MARIAH       |
|                                                                  | 19:20          |       |        | REBOUND (OFF) by SPOONER-KNIGHT,R |
| DEPOLIND (DEE) by MITCHELL ORACE                                 | 19:09          |       |        | MISSED 3PTR by SEALS,MARIAH       |
| REBOUND (DEF) by MITCHELL,GRACE  MISSED JUMPER by MITCHELL,GRACE | 19:09<br>18:50 |       |        |                                   |
| NISSED JUMPER BY MITCHELL, GRACE                                 | 18:50          |       |        | REBOUND (DEF) by SEALS,MARIAH     |
|                                                                  |                |       |        |                                   |
| STEAL by WALDRON,SAMANTHA                                        | 18:32<br>18:31 |       |        | TURNOVER by BLANKS,DEIJAH         |
| GOOD! JUMPER by WHITE,CALLI                                      | 18:22          | 0-2   | V 2    |                                   |
| GOOD! JUNIFER BY WHITE; CALLI                                    |                | 0-2   | V 2    | TURNOVER by BLANKS DELIAL         |
| TEAL but CATHERO TAVI OR                                         | 18:00          |       |        | TURNOVER by BLANKS,DEIJAH         |
| STEAL by LEATHERS, TAYLOR                                        | 17:59<br>17:42 | 0-4   | V 4    |                                   |
| GOOD! LAYUP by MITCHELL,GRACE                                    |                | 0-4   | V 4    |                                   |
| ASSIST by WHITE,CALLI                                            | 17:42          |       |        | MICCED HIMDED IN CROONED VAHOUTE  |
| DEDOLIND (DEE) I. WAQUINOTON ADIEG                               | 17:24          |       |        | MISSED JUMPER by SPOONER-KNIGHT,R |
| REBOUND (DEF) by WASHINGTON, ARIES                               | 17:24          |       |        | FOUR L. BLANKO BELIALI            |
|                                                                  | 17:11          |       |        | FOUL by BLANKS,DEIJAH             |
| MISSED JUMPER by WASHINGTON, ARIES                               | 17:01          |       |        |                                   |
|                                                                  | 17:01          |       |        | BLOCK by AGNEW,GEORGIA            |
|                                                                  | 16:59          |       |        | REBOUND (DEF) by TEAM             |
|                                                                  | 16:41          |       |        | TURNOVER by AGNEW, GEORGIA        |
| SUB IN: LAW,KIANA                                                | 16:41          |       |        |                                   |
| SUB OUT: MITCHELL,GRACE                                          | 16:41          |       |        |                                   |
|                                                                  | 16:41          |       |        | SUB IN: LOGGINS,SAM               |
|                                                                  | 16:41          |       |        | SUB OUT: BLANKS,DEIJAH            |
| MISSED LAYUP by LAW,KIANA                                        | 16:28          |       |        |                                   |
|                                                                  | 16:28          |       |        | REBOUND (DEF) by LOGGINS,SAM      |
| OUL by LEATHERS,TAYLOR                                           | 16:24          |       |        |                                   |
|                                                                  | 16:07          |       |        | MISSED LAYUP by SEALS, MARIAH     |
| REBOUND (DEF) by WASHINGTON, ARIES                               | 16:07          |       |        |                                   |
| MISSED JUMPER by WHITE,CALLI                                     | 15:59          |       |        |                                   |
| REBOUND (OFF) by TEAM                                            | 15:59          |       |        |                                   |
| TIMEOUT media                                                    | 15:56          |       |        |                                   |
| SUB IN: MITCHELL,GRACE                                           | 15:56          |       |        |                                   |
| SUB OUT: LEATHERS,TAYLOR                                         | 15:56          |       |        |                                   |
| GOOD! JUMPER by MITCHELL, GRACE                                  | 15:55          | 0-6   | V 6    |                                   |
| ASSIST by WHITE, CALLI                                           | 15:55          |       |        |                                   |
|                                                                  | 15:36          |       |        | MISSED 3PTR by SPOONER-KNIGHT,R   |
| REBOUND (DEF) by MITCHELL, GRACE                                 | 15:36          |       |        |                                   |
| GOOD! JUMPER by WASHINGTON, ARIES                                | 15:10          | 0-8   | V 8    |                                   |
|                                                                  | 14:56          |       |        | TURNOVER by SEALS, MARIAH         |
|                                                                  | 14:55          |       |        | SUB IN: GORDON,TAYLOR             |
|                                                                  | 14:55          |       |        | SUB OUT: SEALS,MARIAH             |
| URNOVER by WHITE, CALLI                                          | 14:45          |       |        |                                   |
|                                                                  | 14:45          |       |        | STEAL by SPOONER-KNIGHT,R         |
| OUL by MITCHELL,GRACE                                            | 14:26          |       |        |                                   |
| SUB IN: BONE, SIERRA                                             | 14:26          |       |        |                                   |
| SUB OUT: MITCHELL, GRACE                                         | 14:26          |       |        |                                   |
| JOB GOT: WITGHEEL, GITAGE                                        | 14:18          |       |        | MISSED 3PTR by GORDON,TAYLOR      |
| REBOUND (DEF) by BONE, SIERRA                                    | 14:18          |       |        | WIGSED SI TH by GONDON, TATEON    |
|                                                                  |                |       |        |                                   |
| URNOVER by LAW,KIANA                                             | 13:59          |       |        | 255.1.1.1.2.25.1.2.25.25.1.2      |
|                                                                  | 13:58          |       |        | STEAL by AGNEW,GEORGIA            |
|                                                                  | 13:54          |       |        | MISSED LAYUP by AGNEW,GEORGIA     |
| REBOUND (DEF) by WASHINGTON, ARIES                               | 13:54          |       |        |                                   |
| GOOD! 3PTR by BONE,SIERRA                                        | 13:38          | 0-11  | V 11   |                                   |
| ASSIST by WHITE,CALLI                                            | 13:38          |       |        |                                   |
|                                                                  | 13:27          |       |        | TIMEOUT 30SEC                     |
| OUL by LAW,KIANA                                                 | 13:14          |       |        |                                   |
|                                                                  | 13:14          |       |        | TURNOVER by MAWHINNEY,REBECCA     |
|                                                                  | 13:14          |       |        | SUB IN: SEALS,MARIAH              |
|                                                                  | 13:14          |       |        | SUB OUT: AGNEW,GEORGIA            |
| STEAL by BONE,SIERRA                                             | 13:13          |       |        |                                   |
| GOOD! JUMPER by BONE, SIERRA                                     | 13:02          | 0-13  | V 13   |                                   |
|                                                                  | 12:45          |       |        | TURNOVER by LOGGINS,SAM           |
| STEAL by WALDRON,SAMANTHA                                        | 12:44          |       |        |                                   |
|                                                                  | 12:36          |       |        | FOUL by SEALS,MARIAH              |
| SUB IN: LEATHERS,TAYLOR                                          | 12:36          |       |        |                                   |
| SUB OUT: LAW,KIANA                                               | 12:36          |       |        |                                   |
|                                                                  | 12:36          |       |        | SUB IN: WYCKOFF, MAKAILY          |
|                                                                  | 12:36          |       |        | SUB OUT: SPOONER-KNIGHT,R         |
| MISSED 3PTR by BONE, SIERRA                                      | 12:29          |       |        |                                   |
|                                                                  | 12:29          |       |        | REBOUND (DEF) by LOGGINS,SAM      |
|                                                                  | 12:05          |       |        | MISSED 3PTR by WYCKOFF,MAKAILY    |
| REBOUND (DEF) by WALDRON,SAMANTHA                                | 12:05          |       |        | WIGGED STITLDY WIGHOIT, WARRIET   |
| MISSED JUMPER by LEATHERS,TAYLOR                                 | 11:40          |       |        |                                   |
| MODED VOINI ETT DY LEATHEND, TATLON                              |                |       |        | REBOUND (DEF) by GORDON,TAYLOR    |
|                                                                  |                |       |        |                                   |
|                                                                  | 11:40<br>11:36 |       |        | TIMEOUT media                     |