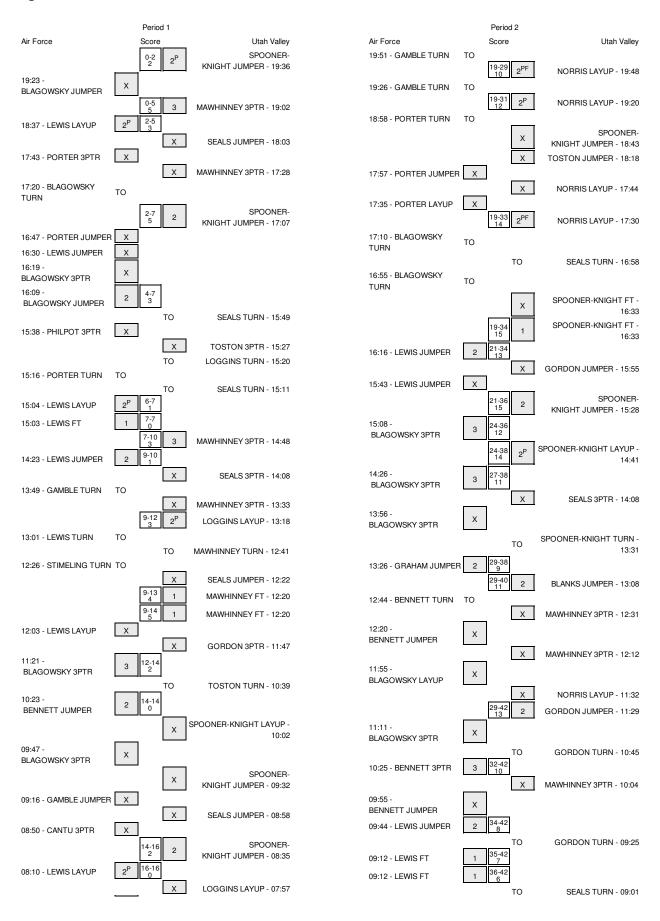

## Air Force vs Utah Valley 12/11/2014; 7 p.m. at Orem, Utah (UCCU Center) Period 1 Play-By-Play

| HOME: Utah Valle                                                                                                          | Margin   | Score        | Time                                                                 | VISITORS: Air Force                                                                |
|---------------------------------------------------------------------------------------------------------------------------|----------|--------------|----------------------------------------------------------------------|------------------------------------------------------------------------------------|
| GOOD! JUMPER by SPOONER-KNIGHT                                                                                            | H 2      | 2-0          | 19:36                                                                |                                                                                    |
|                                                                                                                           |          |              | 19:23                                                                | MISSED JUMPER by BLAGOWSKY,JIMI                                                    |
| REBOUND (DEF) by SPOONER-KNIGHT                                                                                           |          |              | 19:23                                                                |                                                                                    |
| GOOD! 3PTR by MAWHINNEY, REBECO                                                                                           | H 5      | 5-0          | 19:02                                                                |                                                                                    |
| ASSIST by TOSTON, PATRIC                                                                                                  | H 3      | 5-2          | 19:02<br>18:37                                                       | GOOD! LAYUP by LEWIS,LINDSEY                                                       |
|                                                                                                                           | пз       | 5-2          | 18:37                                                                | ASSIST by BLAGOWSKY,JIMI                                                           |
| MISSED JUMPER by SEALS,MARIA                                                                                              |          |              | 18:03                                                                | AGGIGT BY BEAGGWGKT, STIVII                                                        |
| WHOOLD GOWN ETT BY GENEO, WILLIAM                                                                                         |          |              | 18:03                                                                | REBOUND (DEF) by TEAM                                                              |
|                                                                                                                           |          |              | 17:43                                                                | MISSED 3PTR by PORTER, CORTNEY                                                     |
| REBOUND (DEF) by TEA                                                                                                      |          |              | 17:43                                                                |                                                                                    |
| MISSED 3PTR by MAWHINNEY, REBECO                                                                                          |          |              | 17:28                                                                |                                                                                    |
| ,                                                                                                                         |          |              | 17:28                                                                | REBOUND (DEF) by PORTER, CORTNEY                                                   |
|                                                                                                                           |          |              | 17:20                                                                | TURNOVER by BLAGOWSKY,JIMI                                                         |
| GOOD! JUMPER by SPOONER-KNIGHT                                                                                            | H 5      | 7-2          | 17:07                                                                |                                                                                    |
| ASSIST by TOSTON,PATRIC                                                                                                   |          |              | 17:07                                                                |                                                                                    |
| FOUL by SEALS,MARIA                                                                                                       |          |              | 16:53                                                                |                                                                                    |
|                                                                                                                           |          |              | 16:47                                                                | MISSED JUMPER by PORTER, CORTNEY                                                   |
|                                                                                                                           |          |              | 16:47                                                                | REBOUND (OFF) by TEAM                                                              |
|                                                                                                                           |          |              | 16:30                                                                | MISSED JUMPER by LEWIS,LINDSEY                                                     |
|                                                                                                                           |          |              | 16:30                                                                | REBOUND (OFF) by TEAM                                                              |
| SUB IN: LOGGINS,SA                                                                                                        |          |              | 16:27                                                                |                                                                                    |
| SUB OUT: NORRIS,KARLE                                                                                                     |          |              | 16:27                                                                |                                                                                    |
|                                                                                                                           |          |              | 16:19                                                                | MISSED 3PTR by BLAGOWSKY,JIMI                                                      |
|                                                                                                                           |          |              | 16:19                                                                | REBOUND (OFF) by PHILPOT, MADELEINE                                                |
|                                                                                                                           | H 3      | 7-4          | 16:09                                                                | GOOD! JUMPER by BLAGOWSKY,JIMI                                                     |
|                                                                                                                           |          |              | 16:09                                                                | ASSIST by PHILPOT,MADELEINE                                                        |
| TURNOVER by SEALS,MARIA                                                                                                   |          |              | 15:49                                                                |                                                                                    |
|                                                                                                                           |          |              | 15:48                                                                | STEAL by PHILPOT,MADELEINE                                                         |
|                                                                                                                           |          |              | 15:38                                                                | MISSED 3PTR by PHILPOT, MADELEINE                                                  |
| REBOUND (DEF) by LOGGINS,SA                                                                                               |          |              | 15:38                                                                |                                                                                    |
| MISSED 3PTR by TOSTON,PATRIC                                                                                              |          |              | 15:27                                                                |                                                                                    |
| REBOUND (OFF) by LOGGINS,SA                                                                                               |          |              | 15:27                                                                |                                                                                    |
| TURNOVER by LOGGINS,SA                                                                                                    |          |              | 15:20                                                                | THEOLET                                                                            |
| OUR W. CORROLLTANG                                                                                                        |          |              | 15:20                                                                | TIMEOUT media                                                                      |
| SUB IN: GORDON,TAYLO                                                                                                      |          |              | 15:20                                                                |                                                                                    |
| SUB OUT: TOSTON,PATRIC                                                                                                    |          |              | 15:20                                                                | TURNOVER N., DORTER CORTNEY                                                        |
| OTEAL IN OROCAIED VAIIOUT                                                                                                 |          |              | 15:16                                                                | TURNOVER by PORTER, CORTNEY                                                        |
| STEAL by SPOONER-KNIGHT                                                                                                   |          |              | 15:15                                                                |                                                                                    |
| TURNOVER by SEALS,MARIA                                                                                                   | H 1      | 7-6          | 15:11<br>15:04                                                       | COODLI AVUR by LEWIS LINDSEV                                                       |
|                                                                                                                           | пі       | 7-0          | 15:04                                                                | GOOD! LAYUP by LEWIS,LINDSEY ASSIST by PORTER,CORTNEY                              |
| EQUIL by COPPON TAVI O                                                                                                    |          |              | 15:04                                                                | ASSIST BY FORTER, CONTINET                                                         |
| FOUL by GORDON,TAYLO                                                                                                      | Т        | 7-7          | 15:03                                                                | GOOD! FT by LEWIS,LINDSEY                                                          |
| GOOD! 3PTR by MAWHINNEY, REBECO                                                                                           | H3       | 10-7         | 14:48                                                                | GOOD: 11 by ELWIS, EINDSET                                                         |
| ASSIST by GORDON,TAYLO                                                                                                    | 113      | 10-7         | 14:48                                                                |                                                                                    |
| AGGIOT BY GOTIDON, TATEO                                                                                                  | H 1      | 10-9         | 14:23                                                                | GOOD! JUMPER by LEWIS,LINDSEY                                                      |
|                                                                                                                           | 1111     | 10 0         | 14:23                                                                | ASSIST by GAMBLE,CHRISTINA                                                         |
| MISSED 3PTR by SEALS,MARIA                                                                                                |          |              | 14:08                                                                | TOOIOT BY CHINDLE, OF IT HOTHWY                                                    |
| iniooeb or rivoy oerieo,ini iiii                                                                                          |          |              | 14:08                                                                | REBOUND (DEF) by LEWIS,LINDSEY                                                     |
|                                                                                                                           |          |              | 13:49                                                                | TURNOVER by GAMBLE, CHRISTINA                                                      |
|                                                                                                                           |          |              | 13:49                                                                | SUB IN: STIMELING,LINDSEY                                                          |
|                                                                                                                           |          |              | 13:49                                                                | SUB OUT: GAMBLE,CHRISTINA                                                          |
| SUB IN: NORRIS,KARLE                                                                                                      |          |              | 13:49                                                                |                                                                                    |
| SUB OUT: SPOONER-KNIGHT.                                                                                                  |          |              | 13:49                                                                |                                                                                    |
| MISSED 3PTR by MAWHINNEY,REBECO                                                                                           |          |              | 13:33                                                                |                                                                                    |
| REBOUND (OFF) by NORRIS,KARLE                                                                                             |          |              | 13:33                                                                |                                                                                    |
| GOOD! LAYUP by LOGGINS,SA                                                                                                 | Н3       | 12-9         | 13:18                                                                |                                                                                    |
| ASSIST by GORDON,TAYLO                                                                                                    |          |              | 13:18                                                                |                                                                                    |
|                                                                                                                           |          |              | 13:01                                                                | TURNOVER by LEWIS,LINDSEY                                                          |
|                                                                                                                           |          |              | 13:01                                                                | FOUL by LEWIS,LINDSEY                                                              |
|                                                                                                                           |          |              | 12:42                                                                | FOUL by STIMELING, LINDSEY                                                         |
|                                                                                                                           |          |              |                                                                      |                                                                                    |
| TURNOVER by MAWHINNEY,REBECO                                                                                              |          |              | 12:41                                                                |                                                                                    |
| TURNOVER by MAWHINNEY, REBECC                                                                                             |          |              | 12:41<br>12:40                                                       |                                                                                    |
| TURNOVER by MAWHINNEY,REBECC                                                                                              |          |              |                                                                      | STEAL by PHILPOT,MADELEINE                                                         |
| TURNOVER by MAWHINNEY,REBECC<br>STEAL by SEALS,MARIA                                                                      |          |              | 12:40                                                                | STEAL by PHILPOT,MADELEINE<br>TURNOVER by STIMELING,LINDSEY                        |
|                                                                                                                           |          |              | 12:40<br>12:26                                                       | STEAL by PHILPOT,MADELEINE                                                         |
| STEAL by SEALS,MARIA                                                                                                      |          |              | 12:40<br>12:26<br>12:25                                              | STEAL by PHILPOT,MADELEINE                                                         |
| STEAL by SEALS,MARIA<br>MISSED JUMPER by SEALS,MARIA                                                                      |          |              | 12:40<br>12:26<br>12:25<br>12:22                                     | STEAL by PHILPOT,MADELEINE<br>TURNOVER by STIMELING,LINDSEY                        |
| STEAL by SEALS,MARIA<br>MISSED JUMPER by SEALS,MARIA                                                                      | H 4      | 13-9         | 12:40<br>12:26<br>12:25<br>12:22<br>12:22                            | STEAL by PHILPOT,MADELEINE                                                         |
| STEAL by SEALS,MARIA<br>MISSED JUMPER by SEALS,MARIA<br>REBOUND (OFF) by MAWHINNEY,REBECC                                 | H4<br>H5 | 13-9<br>14-9 | 12:40<br>12:26<br>12:25<br>12:22<br>12:22<br>12:20                   | STEAL by PHILPOT,MADELEINE<br>TURNOVER by STIMELING,LINDSEY                        |
| STEAL by SEALS,MARIA<br>MISSED JUMPER by SEALS,MARIA<br>REBOUND (OFF) by MAWHINNEY,REBECC<br>GOOD! FT by MAWHINNEY,REBECC |          |              | 12:40<br>12:26<br>12:25<br>12:22<br>12:22<br>12:20<br>12:20          | STEAL by PHILPOT,MADELEINE<br>TURNOVER by STIMELING,LINDSEY                        |
| STEAL by SEALS,MARIA<br>MISSED JUMPER by SEALS,MARIA<br>REBOUND (OFF) by MAWHINNEY,REBECC<br>GOOD! FT by MAWHINNEY,REBECC |          |              | 12:40<br>12:26<br>12:25<br>12:22<br>12:22<br>12:20<br>12:20<br>12:20 | STEAL by PHILPOT,MADELEINE TURNOVER by STIMELING,LINDSEY FOUL by STIMELING,LINDSEY |

|                                     | 12:20          |       |     | SUB IN: SPOONER-KNIGHT,R            |
|-------------------------------------|----------------|-------|-----|-------------------------------------|
|                                     | 12:20          |       |     | SUB OUT: MAWHINNEY, REBECCA         |
|                                     | 12:20          |       |     | SUB OUT: LOGGINS,SAM                |
| MISSED LAYUP by LEWIS,LINDSEY       | 12:03          |       |     |                                     |
|                                     | 12:03          |       |     | REBOUND (DEF) by BLANKS, DEIJAH     |
|                                     | 11:47          |       |     | MISSED 3PTR by GORDON,TAYLOR        |
| REBOUND (DEF) by GAMBLE, CHRISTINA  | 11:47          |       |     |                                     |
| GOOD! 3PTR by BLAGOWSKY,JIMI        | 11:21          | 14-12 | H 2 |                                     |
| ASSIST by GAMBLE, CHRISTINA         | 11:21<br>10:56 |       |     |                                     |
| FOUL by LEWIS,LINDSEY               |                |       |     | TIMEOUT media                       |
| SUB IN: CANTU,SARAH                 | 10:56<br>10:56 |       |     | TIMEOUT media                       |
| SUB IN: BENNETT,DEE                 | 10:56          |       |     |                                     |
| SUB OUT: LEWIS,LINDSEY              | 10:56          |       |     |                                     |
| SUB OUT: PHILPOT, MADELEINE         | 10:56          |       |     |                                     |
|                                     | 10:56          |       |     | SUB IN: TOSTON,PATRICE              |
|                                     | 10:56          |       |     | SUB IN: MAWHINNEY, REBECCA          |
|                                     | 10:56          |       |     | SUB OUT: BLANKS, DEIJAH             |
|                                     | 10:56          |       |     | SUB OUT: GORDON,TAYLOR              |
|                                     | 10:39          |       |     | TURNOVER by TOSTON, PATRICE         |
| STEAL by GAMBLE, CHRISTINA          | 10:39          |       |     |                                     |
| GOOD! JUMPER by BENNETT, DEE        | 10:23          | 14-14 | T   |                                     |
| ASSIST by BLAGOWSKY,JIMI            | 10:23          |       |     |                                     |
|                                     | 10:02          |       |     | MISSED LAYUP by SPOONER-KNIGHT,R    |
| REBOUND (DEF) by GAMBLE, CHRISTINA  | 10:02          |       |     |                                     |
| MISSED 3PTR by BLAGOWSKY,JIMI       | 09:47          |       |     |                                     |
|                                     | 09:47          |       |     | REBOUND (DEF) by MAWHINNEY, REBECCA |
|                                     | 09:32          |       |     | MISSED JUMPER by SPOONER-KNIGHT,R   |
| REBOUND (DEF) by GAMBLE, CHRISTINA  | 09:32          |       |     |                                     |
| MISSED JUMPER by GAMBLE, CHRISTINA  | 09:16          |       |     |                                     |
|                                     | 09:16          |       |     | REBOUND (DEF) by SPOONER-KNIGHT,R   |
|                                     | 08:58          |       |     | MISSED JUMPER by SEALS, MARIAH      |
| REBOUND (DEF) by GAMBLE, CHRISTINA  | 08:58          |       |     |                                     |
| MISSED 3PTR by CANTU, SARAH         | 08:50          |       |     |                                     |
|                                     | 08:50          |       |     | REBOUND (DEF) by SPOONER-KNIGHT,R   |
|                                     | 08:35          | 16-14 | H 2 | GOOD! JUMPER by SPOONER-KNIGHT,R    |
|                                     | 08:35          |       |     | ASSIST by SEALS,MARIAH              |
| SUB IN: LEWIS,LINDSEY               | 08:24          |       |     |                                     |
| SUB OUT: GAMBLE,CHRISTINA           | 08:24          |       |     |                                     |
|                                     | 08:24          |       |     | SUB IN: GORDON,TAYLOR               |
|                                     | 08:24          |       |     | SUB IN: LOGGINS,SAM                 |
|                                     | 08:24          |       |     | SUB OUT: TOSTON,PATRICE             |
|                                     | 08:24          |       |     | SUB OUT: NORRIS,KARLEE              |
| GOOD! LAYUP by LEWIS,LINDSEY        | 08:10          | 16-16 | T   |                                     |
| ASSIST by CANTU,SARAH               | 08:10          |       |     |                                     |
|                                     | 07:57          |       |     | MISSED LAYUP by LOGGINS,SAM         |
| REBOUND (DEF) by BENNETT,DEE        | 07:57          |       |     |                                     |
| MISSED JUMPER by BLAGOWSKY,JIMI     | 07:29          |       |     |                                     |
|                                     | 07:29          |       |     | REBOUND (DEF) by SEALS,MARIAH       |
|                                     | 07:15          |       |     | MISSED LAYUP by LOGGINS,SAM         |
| REBOUND (DEF) by BENNETT,DEE        | 07:15          |       |     |                                     |
| TURNOVER by BENNETT, DEE            | 07:09          |       |     |                                     |
|                                     | 07:09          |       |     | TIMEOUT media                       |
| SUB IN: GRAHAM,SYDNEY               | 07:09          |       |     |                                     |
| SUB OUT: CANTU,SARAH                | 07:09          |       |     |                                     |
|                                     | 07:09          |       |     | SUB IN: WHEELER, BROOKE             |
|                                     | 07:09          |       |     | SUB OUT: LOGGINS,SAM                |
|                                     | 06:58          |       |     | MISSED 3PTR by MAWHINNEY, REBECCA   |
| REBOUND (DEF) by BENNETT,DEE        | 06:58          |       |     |                                     |
| MISSED JUMPER by BENNETT, DEE       | 06:39          |       |     |                                     |
|                                     | 06:39          |       |     | REBOUND (DEF) by MAWHINNEY, REBECCA |
|                                     | 06:22          |       |     | MISSED 3PTR by MAWHINNEY,REBECCA    |
| REBOUND (DEF) by GRAHAM,SYDNEY      | 06:22          |       |     |                                     |
| TURNOVER by LEWIS,LINDSEY           | 05:51          |       |     |                                     |
| FOUL by LEWIS, LINDSEY              | 05:51          |       |     |                                     |
| SUB IN: PHILPOT, MADELEINE          | 05:51          |       |     |                                     |
| SUB OUT: LEWIS,LINDSEY              | 05:51          | 4     |     |                                     |
|                                     | 05:37          | 19-16 | H 3 | GOOD! 3PTR by SEALS,MARIAH          |
| THEN OVER 1. DELIVET                | 05:37          |       |     | ASSIST by MAWHINNEY, REBECCA        |
| TURNOVER by BENNETT, DEE            | 05:12          |       |     |                                     |
|                                     | 05:11          |       |     | STEAL by GORDON, TAYLOR             |
| DEDOUBLE (DEE) by DUIL DOT MADE ENT | 05:07          |       |     | MISSED JUMPER by GORDON, TAYLOR     |
| REBOUND (DEF) by PHILPOT,MADELEINE  | 05:07          | 4     |     |                                     |
| GOOD! 3PTR by PORTER, CORTNEY       | 04:50          | 19-19 | Т   |                                     |
| ASSIST by BLAGOWSKY,JIMI            | 04:50          |       |     |                                     |
|                                     | 04:29          | 21-19 | H 2 | GOOD! JUMPER by MAWHINNEY, REBECCA  |
|                                     | 04:29          |       |     | ASSIST by GORDON,TAYLOR             |
|                                     | 04:15          |       |     | FOUL by GORDON,TAYLOR               |
| SUB IN: GAMBLE, CHRISTINA           | 04:15          |       |     |                                     |
| SUB OUT: BENNETT,DEE                | 04:15          |       |     |                                     |
|                                     | 04:15          |       |     | SUB IN: TOSTON,PATRICE              |
|                                     | 04:15          |       |     | SUB OUT: WHEELER, BROOKE            |
| MISSED JUMPER by BLAGOWSKY,JIMI     | 04:09          |       |     |                                     |
|                                     |                |       |     |                                     |