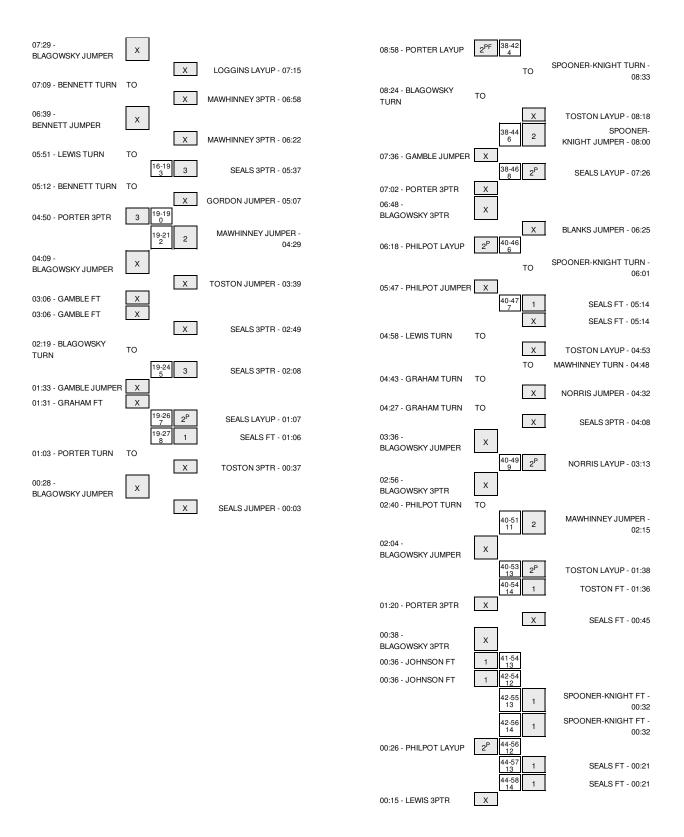

## Air Force vs Utah Valley 12/11/2014; 7 p.m. at Orem, Utah (UCCU Center) Period 1 Play-By-Play

| HOME: Utah Valle                                                                                                          | Margin   | Score        | Time                                                                 | VISITORS: Air Force                                                                |
|---------------------------------------------------------------------------------------------------------------------------|----------|--------------|----------------------------------------------------------------------|------------------------------------------------------------------------------------|
| GOOD! JUMPER by SPOONER-KNIGHT                                                                                            | H 2      | 2-0          | 19:36                                                                |                                                                                    |
|                                                                                                                           |          |              | 19:23                                                                | MISSED JUMPER by BLAGOWSKY,JIMI                                                    |
| REBOUND (DEF) by SPOONER-KNIGHT                                                                                           |          |              | 19:23                                                                |                                                                                    |
| GOOD! 3PTR by MAWHINNEY, REBECO                                                                                           | H 5      | 5-0          | 19:02                                                                |                                                                                    |
| ASSIST by TOSTON, PATRIC                                                                                                  | H 3      | 5-2          | 19:02<br>18:37                                                       | GOOD! LAYUP by LEWIS,LINDSEY                                                       |
|                                                                                                                           | пз       | 5-2          | 18:37                                                                | ASSIST by BLAGOWSKY,JIMI                                                           |
| MISSED JUMPER by SEALS,MARIA                                                                                              |          |              | 18:03                                                                | AGGIGT BY BEAGGWGKT, STIVII                                                        |
| WHOOLD GOWN ETT BY GENEO, WILLIAM                                                                                         |          |              | 18:03                                                                | REBOUND (DEF) by TEAM                                                              |
|                                                                                                                           |          |              | 17:43                                                                | MISSED 3PTR by PORTER, CORTNEY                                                     |
| REBOUND (DEF) by TEA                                                                                                      |          |              | 17:43                                                                |                                                                                    |
| MISSED 3PTR by MAWHINNEY, REBECO                                                                                          |          |              | 17:28                                                                |                                                                                    |
| ,                                                                                                                         |          |              | 17:28                                                                | REBOUND (DEF) by PORTER, CORTNEY                                                   |
|                                                                                                                           |          |              | 17:20                                                                | TURNOVER by BLAGOWSKY,JIMI                                                         |
| GOOD! JUMPER by SPOONER-KNIGHT                                                                                            | H 5      | 7-2          | 17:07                                                                |                                                                                    |
| ASSIST by TOSTON,PATRIC                                                                                                   |          |              | 17:07                                                                |                                                                                    |
| FOUL by SEALS,MARIA                                                                                                       |          |              | 16:53                                                                |                                                                                    |
|                                                                                                                           |          |              | 16:47                                                                | MISSED JUMPER by PORTER, CORTNEY                                                   |
|                                                                                                                           |          |              | 16:47                                                                | REBOUND (OFF) by TEAM                                                              |
|                                                                                                                           |          |              | 16:30                                                                | MISSED JUMPER by LEWIS,LINDSEY                                                     |
|                                                                                                                           |          |              | 16:30                                                                | REBOUND (OFF) by TEAM                                                              |
| SUB IN: LOGGINS,SA                                                                                                        |          |              | 16:27                                                                |                                                                                    |
| SUB OUT: NORRIS,KARLE                                                                                                     |          |              | 16:27                                                                |                                                                                    |
|                                                                                                                           |          |              | 16:19                                                                | MISSED 3PTR by BLAGOWSKY,JIMI                                                      |
|                                                                                                                           |          |              | 16:19                                                                | REBOUND (OFF) by PHILPOT, MADELEINE                                                |
|                                                                                                                           | H 3      | 7-4          | 16:09                                                                | GOOD! JUMPER by BLAGOWSKY,JIMI                                                     |
|                                                                                                                           |          |              | 16:09                                                                | ASSIST by PHILPOT,MADELEINE                                                        |
| TURNOVER by SEALS,MARIA                                                                                                   |          |              | 15:49                                                                |                                                                                    |
|                                                                                                                           |          |              | 15:48                                                                | STEAL by PHILPOT,MADELEINE                                                         |
|                                                                                                                           |          |              | 15:38                                                                | MISSED 3PTR by PHILPOT, MADELEINE                                                  |
| REBOUND (DEF) by LOGGINS,SA                                                                                               |          |              | 15:38                                                                |                                                                                    |
| MISSED 3PTR by TOSTON,PATRIC                                                                                              |          |              | 15:27                                                                |                                                                                    |
| REBOUND (OFF) by LOGGINS,SA                                                                                               |          |              | 15:27                                                                |                                                                                    |
| TURNOVER by LOGGINS,SA                                                                                                    |          |              | 15:20                                                                | THEOLET                                                                            |
| OUR W. CORROLLTANG                                                                                                        |          |              | 15:20                                                                | TIMEOUT media                                                                      |
| SUB IN: GORDON,TAYLO                                                                                                      |          |              | 15:20                                                                |                                                                                    |
| SUB OUT: TOSTON,PATRIC                                                                                                    |          |              | 15:20                                                                | TURNOVER N., DORTER CORTNEY                                                        |
| OTEAL IN OROCAIED VAIIOUT                                                                                                 |          |              | 15:16                                                                | TURNOVER by PORTER, CORTNEY                                                        |
| STEAL by SPOONER-KNIGHT                                                                                                   |          |              | 15:15                                                                |                                                                                    |
| TURNOVER by SEALS,MARIA                                                                                                   | H 1      | 7-6          | 15:11<br>15:04                                                       | COODLI AVUR by LEWIS LINDSEV                                                       |
|                                                                                                                           | пі       | 7-0          | 15:04                                                                | GOOD! LAYUP by LEWIS,LINDSEY ASSIST by PORTER,CORTNEY                              |
| EQUIL by COPPON TAVI O                                                                                                    |          |              | 15:04                                                                | ASSIST BY FORTER, CONTINET                                                         |
| FOUL by GORDON,TAYLO                                                                                                      | Т        | 7-7          | 15:03                                                                | GOOD! FT by LEWIS,LINDSEY                                                          |
| GOOD! 3PTR by MAWHINNEY, REBECO                                                                                           | H3       | 10-7         | 14:48                                                                | GOOD: 11 by ELWIS, EINDSET                                                         |
| ASSIST by GORDON,TAYLO                                                                                                    | 113      | 10-7         | 14:48                                                                |                                                                                    |
| AGGIOT BY GOTIDON, TATEO                                                                                                  | H 1      | 10-9         | 14:23                                                                | GOOD! JUMPER by LEWIS,LINDSEY                                                      |
|                                                                                                                           | 1111     | 10 0         | 14:23                                                                | ASSIST by GAMBLE,CHRISTINA                                                         |
| MISSED 3PTR by SEALS,MARIA                                                                                                |          |              | 14:08                                                                | TOOIOT BY CHINDLE, OF IT HOTHWY                                                    |
| iniooeb or rivoy oerieo,ini iiii                                                                                          |          |              | 14:08                                                                | REBOUND (DEF) by LEWIS,LINDSEY                                                     |
|                                                                                                                           |          |              | 13:49                                                                | TURNOVER by GAMBLE, CHRISTINA                                                      |
|                                                                                                                           |          |              | 13:49                                                                | SUB IN: STIMELING,LINDSEY                                                          |
|                                                                                                                           |          |              | 13:49                                                                | SUB OUT: GAMBLE,CHRISTINA                                                          |
| SUB IN: NORRIS,KARLE                                                                                                      |          |              | 13:49                                                                |                                                                                    |
| SUB OUT: SPOONER-KNIGHT.                                                                                                  |          |              | 13:49                                                                |                                                                                    |
| MISSED 3PTR by MAWHINNEY,REBECO                                                                                           |          |              | 13:33                                                                |                                                                                    |
| REBOUND (OFF) by NORRIS,KARLE                                                                                             |          |              | 13:33                                                                |                                                                                    |
| GOOD! LAYUP by LOGGINS,SA                                                                                                 | Н3       | 12-9         | 13:18                                                                |                                                                                    |
| ASSIST by GORDON,TAYLO                                                                                                    |          |              | 13:18                                                                |                                                                                    |
|                                                                                                                           |          |              | 13:01                                                                | TURNOVER by LEWIS,LINDSEY                                                          |
|                                                                                                                           |          |              | 13:01                                                                | FOUL by LEWIS,LINDSEY                                                              |
|                                                                                                                           |          |              | 12:42                                                                | FOUL by STIMELING, LINDSEY                                                         |
|                                                                                                                           |          |              |                                                                      |                                                                                    |
| TURNOVER by MAWHINNEY,REBECO                                                                                              |          |              | 12:41                                                                |                                                                                    |
| TURNOVER by MAWHINNEY, REBECC                                                                                             |          |              | 12:41<br>12:40                                                       |                                                                                    |
| TURNOVER by MAWHINNEY,REBECC                                                                                              |          |              |                                                                      | STEAL by PHILPOT,MADELEINE                                                         |
| TURNOVER by MAWHINNEY,REBECC<br>STEAL by SEALS,MARIA                                                                      |          |              | 12:40                                                                | STEAL by PHILPOT,MADELEINE<br>TURNOVER by STIMELING,LINDSEY                        |
|                                                                                                                           |          |              | 12:40<br>12:26                                                       | STEAL by PHILPOT,MADELEINE                                                         |
| STEAL by SEALS,MARIA                                                                                                      |          |              | 12:40<br>12:26<br>12:25                                              | STEAL by PHILPOT,MADELEINE                                                         |
| STEAL by SEALS,MARIA<br>MISSED JUMPER by SEALS,MARIA                                                                      |          |              | 12:40<br>12:26<br>12:25<br>12:22                                     | STEAL by PHILPOT,MADELEINE<br>TURNOVER by STIMELING,LINDSEY                        |
| STEAL by SEALS,MARIA<br>MISSED JUMPER by SEALS,MARIA                                                                      | H 4      | 13-9         | 12:40<br>12:26<br>12:25<br>12:22<br>12:22                            | STEAL by PHILPOT,MADELEINE                                                         |
| STEAL by SEALS,MARIA<br>MISSED JUMPER by SEALS,MARIA<br>REBOUND (OFF) by MAWHINNEY,REBECC                                 | H4<br>H5 | 13-9<br>14-9 | 12:40<br>12:26<br>12:25<br>12:22<br>12:22<br>12:20                   | STEAL by PHILPOT,MADELEINE<br>TURNOVER by STIMELING,LINDSEY                        |
| STEAL by SEALS,MARIA<br>MISSED JUMPER by SEALS,MARIA<br>REBOUND (OFF) by MAWHINNEY,REBECC<br>GOOD! FT by MAWHINNEY,REBECC |          |              | 12:40<br>12:26<br>12:25<br>12:22<br>12:22<br>12:20<br>12:20          | STEAL by PHILPOT,MADELEINE<br>TURNOVER by STIMELING,LINDSEY                        |
| STEAL by SEALS,MARIA<br>MISSED JUMPER by SEALS,MARIA<br>REBOUND (OFF) by MAWHINNEY,REBECC<br>GOOD! FT by MAWHINNEY,REBECC |          |              | 12:40<br>12:26<br>12:25<br>12:22<br>12:22<br>12:20<br>12:20<br>12:20 | STEAL by PHILPOT,MADELEINE TURNOVER by STIMELING,LINDSEY FOUL by STIMELING,LINDSEY |

|                                     | 12:20          |       |     | SUB IN: SPOONER-KNIGHT,R            |
|-------------------------------------|----------------|-------|-----|-------------------------------------|
|                                     | 12:20          |       |     | SUB OUT: MAWHINNEY, REBECCA         |
|                                     | 12:20          |       |     | SUB OUT: LOGGINS,SAM                |
| MISSED LAYUP by LEWIS,LINDSEY       | 12:03          |       |     |                                     |
|                                     | 12:03          |       |     | REBOUND (DEF) by BLANKS, DEIJAH     |
|                                     | 11:47          |       |     | MISSED 3PTR by GORDON,TAYLOR        |
| REBOUND (DEF) by GAMBLE, CHRISTINA  | 11:47          |       |     |                                     |
| GOOD! 3PTR by BLAGOWSKY,JIMI        | 11:21          | 14-12 | H 2 |                                     |
| ASSIST by GAMBLE, CHRISTINA         | 11:21<br>10:56 |       |     |                                     |
| FOUL by LEWIS,LINDSEY               |                |       |     | TIMEOUT media                       |
| SUB IN: CANTU,SARAH                 | 10:56<br>10:56 |       |     | TIMEOUT media                       |
| SUB IN: BENNETT,DEE                 | 10:56          |       |     |                                     |
| SUB OUT: LEWIS,LINDSEY              | 10:56          |       |     |                                     |
| SUB OUT: PHILPOT, MADELEINE         | 10:56          |       |     |                                     |
|                                     | 10:56          |       |     | SUB IN: TOSTON,PATRICE              |
|                                     | 10:56          |       |     | SUB IN: MAWHINNEY, REBECCA          |
|                                     | 10:56          |       |     | SUB OUT: BLANKS, DEIJAH             |
|                                     | 10:56          |       |     | SUB OUT: GORDON,TAYLOR              |
|                                     | 10:39          |       |     | TURNOVER by TOSTON, PATRICE         |
| STEAL by GAMBLE, CHRISTINA          | 10:39          |       |     |                                     |
| GOOD! JUMPER by BENNETT, DEE        | 10:23          | 14-14 | T   |                                     |
| ASSIST by BLAGOWSKY,JIMI            | 10:23          |       |     |                                     |
|                                     | 10:02          |       |     | MISSED LAYUP by SPOONER-KNIGHT,R    |
| REBOUND (DEF) by GAMBLE, CHRISTINA  | 10:02          |       |     |                                     |
| MISSED 3PTR by BLAGOWSKY,JIMI       | 09:47          |       |     |                                     |
|                                     | 09:47          |       |     | REBOUND (DEF) by MAWHINNEY, REBECCA |
|                                     | 09:32          |       |     | MISSED JUMPER by SPOONER-KNIGHT,R   |
| REBOUND (DEF) by GAMBLE, CHRISTINA  | 09:32          |       |     |                                     |
| MISSED JUMPER by GAMBLE, CHRISTINA  | 09:16          |       |     |                                     |
|                                     | 09:16          |       |     | REBOUND (DEF) by SPOONER-KNIGHT,R   |
|                                     | 08:58          |       |     | MISSED JUMPER by SEALS, MARIAH      |
| REBOUND (DEF) by GAMBLE, CHRISTINA  | 08:58          |       |     |                                     |
| MISSED 3PTR by CANTU, SARAH         | 08:50          |       |     |                                     |
|                                     | 08:50          |       |     | REBOUND (DEF) by SPOONER-KNIGHT,R   |
|                                     | 08:35          | 16-14 | H 2 | GOOD! JUMPER by SPOONER-KNIGHT,R    |
|                                     | 08:35          |       |     | ASSIST by SEALS,MARIAH              |
| SUB IN: LEWIS,LINDSEY               | 08:24          |       |     |                                     |
| SUB OUT: GAMBLE,CHRISTINA           | 08:24          |       |     |                                     |
|                                     | 08:24          |       |     | SUB IN: GORDON,TAYLOR               |
|                                     | 08:24          |       |     | SUB IN: LOGGINS,SAM                 |
|                                     | 08:24          |       |     | SUB OUT: TOSTON,PATRICE             |
|                                     | 08:24          |       |     | SUB OUT: NORRIS,KARLEE              |
| GOOD! LAYUP by LEWIS,LINDSEY        | 08:10          | 16-16 | T   |                                     |
| ASSIST by CANTU,SARAH               | 08:10          |       |     |                                     |
|                                     | 07:57          |       |     | MISSED LAYUP by LOGGINS,SAM         |
| REBOUND (DEF) by BENNETT,DEE        | 07:57          |       |     |                                     |
| MISSED JUMPER by BLAGOWSKY,JIMI     | 07:29          |       |     |                                     |
|                                     | 07:29          |       |     | REBOUND (DEF) by SEALS,MARIAH       |
|                                     | 07:15          |       |     | MISSED LAYUP by LOGGINS,SAM         |
| REBOUND (DEF) by BENNETT,DEE        | 07:15          |       |     |                                     |
| TURNOVER by BENNETT, DEE            | 07:09          |       |     |                                     |
|                                     | 07:09          |       |     | TIMEOUT media                       |
| SUB IN: GRAHAM,SYDNEY               | 07:09          |       |     |                                     |
| SUB OUT: CANTU,SARAH                | 07:09          |       |     |                                     |
|                                     | 07:09          |       |     | SUB IN: WHEELER, BROOKE             |
|                                     | 07:09          |       |     | SUB OUT: LOGGINS,SAM                |
|                                     | 06:58          |       |     | MISSED 3PTR by MAWHINNEY, REBECCA   |
| REBOUND (DEF) by BENNETT,DEE        | 06:58          |       |     |                                     |
| MISSED JUMPER by BENNETT, DEE       | 06:39          |       |     |                                     |
|                                     | 06:39          |       |     | REBOUND (DEF) by MAWHINNEY, REBECCA |
|                                     | 06:22          |       |     | MISSED 3PTR by MAWHINNEY,REBECCA    |
| REBOUND (DEF) by GRAHAM,SYDNEY      | 06:22          |       |     |                                     |
| TURNOVER by LEWIS,LINDSEY           | 05:51          |       |     |                                     |
| FOUL by LEWIS, LINDSEY              | 05:51          |       |     |                                     |
| SUB IN: PHILPOT, MADELEINE          | 05:51          |       |     |                                     |
| SUB OUT: LEWIS,LINDSEY              | 05:51          | 4     |     |                                     |
|                                     | 05:37          | 19-16 | H 3 | GOOD! 3PTR by SEALS,MARIAH          |
| THEN OVER 1. DELIVET                | 05:37          |       |     | ASSIST by MAWHINNEY, REBECCA        |
| TURNOVER by BENNETT, DEE            | 05:12          |       |     |                                     |
|                                     | 05:11          |       |     | STEAL by GORDON, TAYLOR             |
| DEDOUBLE (DEE) by DUIL DOT MADE ENT | 05:07          |       |     | MISSED JUMPER by GORDON, TAYLOR     |
| REBOUND (DEF) by PHILPOT,MADELEINE  | 05:07          | 4     |     |                                     |
| GOOD! 3PTR by PORTER, CORTNEY       | 04:50          | 19-19 | Т   |                                     |
| ASSIST by BLAGOWSKY,JIMI            | 04:50          |       |     |                                     |
|                                     | 04:29          | 21-19 | H 2 | GOOD! JUMPER by MAWHINNEY, REBECCA  |
|                                     | 04:29          |       |     | ASSIST by GORDON,TAYLOR             |
|                                     | 04:15          |       |     | FOUL by GORDON,TAYLOR               |
| SUB IN: GAMBLE, CHRISTINA           | 04:15          |       |     |                                     |
| SUB OUT: BENNETT,DEE                | 04:15          |       |     |                                     |
|                                     | 04:15          |       |     | SUB IN: TOSTON,PATRICE              |
|                                     | 04:15          |       |     | SUB OUT: WHEELER, BROOKE            |
| MISSED JUMPER by BLAGOWSKY,JIMI     | 04:09          |       |     |                                     |
|                                     |                |       |     |                                     |