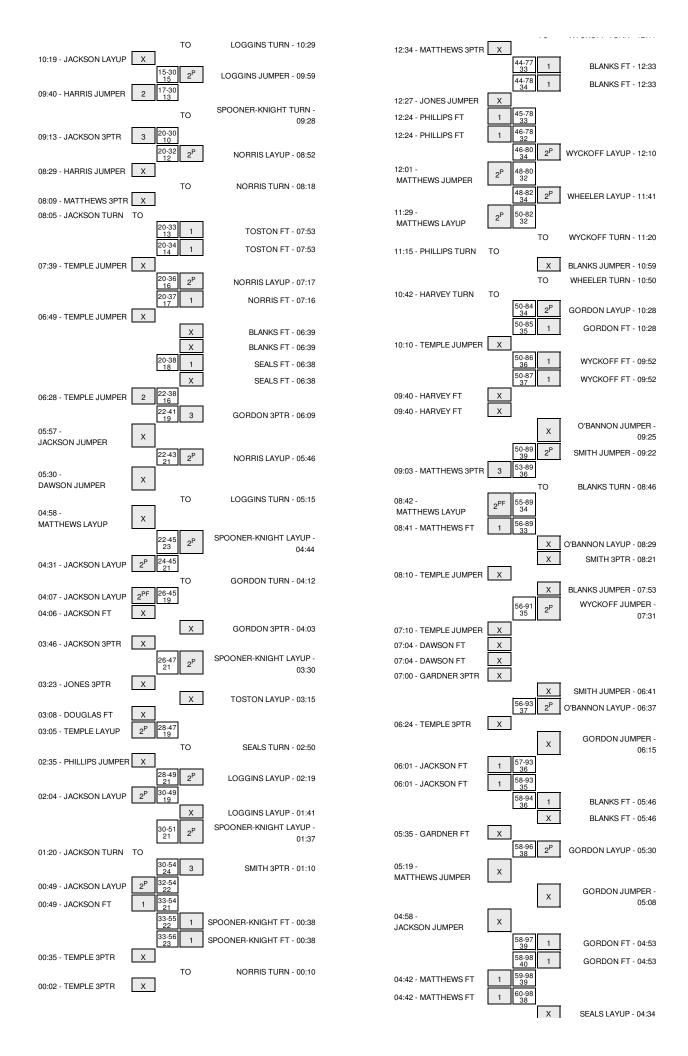

#### Bristol vs Utah Valley 11/15; 3:00 pm at Orem, Utah Period 1 Play-By-Play

| VISITORS: Bristol                  | Time           | Score | Margin | HOME: Utah Valley                      |
|------------------------------------|----------------|-------|--------|----------------------------------------|
|                                    | 19:43          | 2-0   | H 2    | GOOD! JUMPER by SPOONER-KNIGHT,R       |
|                                    | 19:43          |       |        | ASSIST by SEALS, MARIAH                |
|                                    | 19:15          |       |        | FOUL by SEALS, MARIAH                  |
| /ISSED FT by JACKSON,MONICA        | 19:15          |       |        |                                        |
|                                    | 19:15          | 0.4   | 114    |                                        |
| GOOD! FT by JACKSON,MONICA         | 19:15<br>19:04 | 2-1   | H 1    |                                        |
| GOOD! 3PTR by JONES, BRITTANY      | 18:55          | 2-4   | V 2    | TURNOVER by NORRIS,KARLEE              |
| ASSIST by TEMPLE, ARIEL            | 18:55          | 2-4   | V Z    |                                        |
|                                    | 18:39          | 4-4   | т      | GOOD! LAYUP by NORRIS,KARLEE           |
|                                    | 18:39          |       |        | ASSIST by SEALS, MARIAH                |
| MISSED LAYUP by TEMPLE, ARIEL      | 18:26          |       |        |                                        |
|                                    | 18:26          |       |        | REBOUND (DEF) by TEAM                  |
|                                    | 18:07          |       |        | MISSED JUMPER by SPOONER-KNIGHT,R      |
|                                    | 18:07          |       |        | REBOUND (OFF) by LOGGINS, SAM          |
| FOUL by TEMPLE, ARIEL              | 18:03          |       |        |                                        |
|                                    | 18:03          |       |        | MISSED FT by LOGGINS,SAM               |
|                                    | 18:03          |       |        | REBOUND (DEADB) by TEAM                |
| SUB IN: MATTHEWS, JAZMINE          | 18:03          |       |        |                                        |
| SUB OUT: JONES,BRITTANY            | 18:03          | 5.4   |        |                                        |
|                                    | 18:02          | 5-4   | H 1    | GOOD! FT by LOGGINS,SAM                |
| MISSED JUMPER by PHILLIPS, JESSICA | 17:59<br>17:59 |       |        |                                        |
| SUB IN: DOUGLAS, RAYNISHA          | 17:59          |       |        | REBOUND (DEF) by TOSTON, PATRICE       |
| SUB OUT: GARDNER,KEJUANA           | 17:41          |       |        |                                        |
|                                    | 17:35          |       |        | MISSED JUMPER by SPOONER-KNIGHT,R      |
|                                    | 17:35          |       |        | REBOUND (OFF) by SPOONER-KNIGHT,R      |
|                                    | 17:28          | 8-4   | H 4    | GOOD! 3PTR by SEALS,MARIAH             |
|                                    | 17:15          |       |        | FOUL by SEALS, MARIAH                  |
|                                    | 17:15          |       |        | SUB IN: BLANKS,DEIJAH                  |
|                                    | 17:15          |       |        | SUB OUT: SEALS,MARIAH                  |
| MISSED 3PTR by JACKSON, MONICA     | 16:49          |       |        |                                        |
|                                    | 16:49          |       |        | REBOUND (DEF) by NORRIS, KARLEE        |
|                                    | 16:38          | 10-4  | H 6    | GOOD! LAYUP by SPOONER-KNIGHT,R        |
| TURNOVER by MATTHEWS, JAZMINE      | 16:24          |       |        |                                        |
| SUB IN: GARDNER,KEJUANA            | 16:24          |       |        |                                        |
| SUB OUT: JACKSON,MONICA            | 16:24          |       |        |                                        |
|                                    | 16:24          |       |        | SUB IN: GORDON, TAYLOR                 |
|                                    | 16:24          | 12-4  | H 8    | SUB OUT: TOSTON, PATRICE               |
|                                    | 16:11          | 12-4  | H 8    |                                        |
| MISSED 3PTR by GARDNER, KEJUANA    | 16:11<br>16:00 |       |        | ASSIST by GORDON, TAYLOR               |
|                                    | 16:00          |       |        | REBOUND (DEF) by SPOONER-KNIGHT,R      |
|                                    | 15:50          |       |        | MISSED LAYUP by SPOONER-KNIGHT, R      |
| REBOUND (DEF) by GARDNER, KEJUANA  | 15:50          |       |        | ······································ |
| GOOD! 3PTR by MATTHEWS, JAZMINE    | 15:38          | 12-7  | H 5    |                                        |
| ASSIST by GARDNER, KEJUANA         | 15:38          |       |        |                                        |
|                                    | 15:17          | 14-7  | H 7    | GOOD! LAYUP by NORRIS, KARLEE          |
|                                    | 15:17          |       |        | ASSIST by SPOONER-KNIGHT,R             |
| MISSED 3PTR by MATTHEWS, JAZMINE   | 15:07          |       |        |                                        |
|                                    | 15:07          |       |        | REBOUND (DEF) by SPOONER-KNIGHT,R      |
|                                    | 14:52          | 16-7  | H 9    | GOOD! JUMPER by BLANKS, DEIJAH         |
|                                    | 14:52          |       |        | ASSIST by LOGGINS, SAM                 |
| TIMEOUT 30SEC                      | 14:47          |       |        |                                        |
| SUB IN: KING, TACHE                | 14:47          |       |        |                                        |
| SUB OUT: TEMPLE,ARIEL              | 14:47          |       |        |                                        |
|                                    | 14:47          |       |        | SUB IN: WHEELER, BROOKE                |
|                                    | 14:47          |       |        | SUB OUT: LOGGINS,SAM                   |
| TURNOVER by KING, TACHE            | 14:45          |       |        |                                        |
|                                    | 14:44          | 18-7  | H 11   |                                        |
| MISSED JUMPER by MATTHEWS, JAZMINE | 14:43<br>14:19 | 18-7  | нп     | GOOD! LAYUP by NORRIS,KARLEE           |
|                                    | 14:19          |       |        | REBOUND (DEF) by WHEELER, BROOKE       |
|                                    | 14:12          | 20-7  | H 13   | GOOD! LAYUP by GORDON,TAYLOR           |
| SUB IN: JACKSON,MONICA             | 13:56          | 201   |        |                                        |
| SUB OUT: DOUGLAS,RAYNISHA          | 13:56          |       |        |                                        |
| GOOD! LAYUP by GARDNER,KEJUANA     | 13:46          | 20-9  | H 11   |                                        |
| ASSIST by JACKSON,MONICA           | 13:46          |       |        |                                        |
|                                    | 13:32          |       |        | MISSED LAYUP by NORRIS, KARLEE         |
|                                    | 13:32          |       |        | REBOUND (OFF) by WHEELER, BROOKE       |
| FOUL by GARDNER,KEJUANA            | 13:27          |       |        |                                        |
|                                    | 13:27          |       |        | MISSED FT by NORRIS,KARLEE             |
|                                    | 13:27          |       |        | REBOUND (DEADB) by TEAM                |
|                                    | 13:27          | 21-9  | H 12   | GOOD! FT by NORRIS, KARLEE             |
|                                    |                |       |        |                                        |

|                                                                  | 13:27                   |                |              |                                                                |
|------------------------------------------------------------------|-------------------------|----------------|--------------|----------------------------------------------------------------|
| IB IN: JONES,BRITTANY<br>IB OUT: KING,TACHE                      | 13:27                   |                |              |                                                                |
|                                                                  | 13:27                   |                |              | SUB IN: LOGGINS,SAM                                            |
|                                                                  | 13:27                   |                |              | SUB OUT: NORRIS,KARLEE                                         |
| SSED 3PTR by JACKSON,MONICA                                      | 13:20                   |                |              |                                                                |
| UL by GARDNER,KEJUANA                                            | 13:20<br>13:02          |                |              | REBOUND (DEF) by SPOONER-KNIGHT,R                              |
|                                                                  | 12:55                   |                |              | MISSED LAYUP by LOGGINS,SAM                                    |
| OCK by JACKSON,MONICA                                            | 12:55                   |                |              |                                                                |
| BOUND (DEF) by MATTHEWS, JAZMINE                                 | 12:53                   |                |              |                                                                |
|                                                                  | 12:51                   |                |              | SUB IN: TOSTON,PATRICE                                         |
| SSED 3PTR by MATTHEWS, JAZMINE                                   | 12:51<br>12:42          |                |              | SUB OUT: BLANKS, DEIJAH                                        |
| BOUND (OFF) by GARDNER,KEJUANA                                   | 12:42                   |                |              |                                                                |
| OOD! 3PTR by GARDNER,KEJUANA                                     | 12:38                   | 21-12          | Н 9          |                                                                |
|                                                                  | 12:15                   | 24-12          | H 12         | GOOD! 3PTR by GORDON, TAYLOR                                   |
|                                                                  | 12:15                   |                |              | ASSIST by LOGGINS, SAM                                         |
| DOD! 3PTR by JACKSON,MONICA                                      | 12:04                   | 24-15          | H 9          |                                                                |
| SIST by JONES,BRITTANY<br>UL by GARDNER,KEJUANA                  | 12:04<br>11:44          |                |              |                                                                |
|                                                                  | 11:44                   |                |              | TIMEOUT media                                                  |
|                                                                  | 11:44                   |                |              | MISSED FT by LOGGINS,SAM                                       |
|                                                                  | 11:44                   |                |              | REBOUND (DEADB) by TEAM                                        |
|                                                                  | 11:44                   |                |              | MISSED FT by LOGGINS,SAM                                       |
| BOUND (DEF) by JACKSON,MONICA<br>SSED JUMPER by MATTHEWS,JAZMINE | 11:44<br>11:39          |                |              |                                                                |
| SSED JOWFER BY WATTHEWS, JAZIWINE                                | 11:39                   |                |              | REBOUND (DEF) by NORRIS,KARLEE                                 |
|                                                                  | 11:26                   |                |              | MISSED 3PTR by TOSTON, PATRICE                                 |
| BOUND (DEF) by MATTHEWS, JAZMINE                                 | 11:26                   |                |              |                                                                |
| SSED JUMPER by JACKSON, MONICA                                   | 11:09                   |                |              |                                                                |
| BOUND (OFF) by DAWSON,ELAYJAH                                    | 11:09                   |                |              |                                                                |
| SSED LAYUP by DAWSON, ELAYJAH                                    | 11:06<br>11:06          |                |              |                                                                |
|                                                                  | 11:06                   |                |              | BLOCK by SPOONER-KNIGHT,R<br>REBOUND (DEF) by SPOONER-KNIGHT,R |
| IB IN: DAWSON,ELAYJAH                                            | 11:03                   |                |              |                                                                |
| IB OUT: GARDNER,KEJUANA                                          | 11:03                   |                |              |                                                                |
|                                                                  | 11:01                   | 26-15          | H 11         | GOOD! JUMPER by GORDON, TAYLOR                                 |
|                                                                  | 10:58                   |                |              | SUB IN: NORRIS,KARLEE                                          |
| IB IN: HARRIS,MARIAH                                             | 10:58<br>10:38          |                |              | SUB OUT: WHEELER, BROOKE                                       |
| B OUT: PHILLIPS, JESSICA                                         | 10:38                   |                |              |                                                                |
| SSED JUMPER by DAWSON, ELAYJAH                                   | 10:36                   |                |              |                                                                |
|                                                                  | 10:36                   |                |              | REBOUND (DEF) by SPOONER-KNIGHT,R                              |
|                                                                  | 10:29                   | 28-15          | H 13         | GOOD! LAYUP by GORDON, TAYLOR                                  |
|                                                                  | 10:29                   |                |              | ASSIST by SPOONER-KNIGHT,R                                     |
| UL by JACKSON,MONICA                                             | 10:29<br>10:29          |                |              | TURNOVER by LOGGINS,SAM                                        |
| SSED LAYUP by JACKSON,MONICA                                     | 10:19                   |                |              |                                                                |
|                                                                  | 10:19                   |                |              | REBOUND (DEF) by SPOONER-KNIGHT,R                              |
| UL by DAWSON,ELAYJAH                                             | 10:17                   |                |              |                                                                |
|                                                                  | 09:59                   | 30-15          | H 15         | GOOD! JUMPER by LOGGINS,SAM                                    |
| OOD! JUMPER by HARRIS,MARIAH                                     | 09:59                   | 20.17          | H 13         | ASSIST by SPOONER-KNIGHT,R                                     |
| SIST by MATTHEWS, JAZMINE                                        | 09:40<br>09:40          | 30-17          | H 13         |                                                                |
|                                                                  | 09:28                   |                |              | TURNOVER by SPOONER-KNIGHT,R                                   |
|                                                                  | 09:28                   |                |              | FOUL by SPOONER-KNIGHT,R                                       |
| OOD! 3PTR by JACKSON,MONICA                                      | 09:13                   | 30-20          | H 10         |                                                                |
| SIST by MATTHEWS, JAZMINE                                        | 09:13                   |                |              |                                                                |
|                                                                  | 09:08                   |                |              | TIMEOUT 30SEC<br>SUB IN: BLANKS,DEIJAH                         |
|                                                                  | 09:08<br>09:08          |                |              | SUB OUT: GORDON,TAYLOR                                         |
|                                                                  | 08:52                   | 32-20          | H 12         | GOOD! LAYUP by NORRIS,KARLEE                                   |
|                                                                  | 08:52                   |                |              | ASSIST by LOGGINS, SAM                                         |
| SSED JUMPER by HARRIS,MARIAH                                     | 08:29                   |                |              |                                                                |
|                                                                  | 08:29                   |                |              | REBOUND (DEF) by NORRIS,KARLEE                                 |
|                                                                  | 08:18                   |                |              | TURNOVER by NORRIS,KARLEE                                      |
| SSED 3PTR by MATTHEWS,JAZMINE<br>BOUND (OFF) by TEAM             | 08:09<br>08:09          |                |              |                                                                |
|                                                                  | 08:06                   |                |              | SUB IN: WHEELER, BROOKE                                        |
|                                                                  | 08:06                   |                |              | SUB OUT: LOGGINS,SAM                                           |
| RNOVER by JACKSON, MONICA                                        | 08:05                   |                |              |                                                                |
| UL by MATTHEWS, JAZMINE                                          | 07:53                   |                |              |                                                                |
|                                                                  | 07:53                   | 22.00          | H 12         |                                                                |
|                                                                  | 07:53<br>07:53          | 33-20<br>34-20 | H 13<br>H 14 | GOOD! FT by TOSTON,PATRICE<br>GOOD! FT by TOSTON,PATRICE       |
|                                                                  | 07:53                   | 04 20          | 11.14        |                                                                |
| IB IN: TEMPLE,ARIEL                                              |                         |                |              |                                                                |
| IB IN: TEMPLE,ARIEL<br>IB OUT: JONES,BRITTANY                    | 07:53                   |                |              |                                                                |
|                                                                  | 07:53<br>07:53          |                |              | SUB IN: SEALS,MARIAH                                           |
|                                                                  | 07:53<br>07:53          |                |              | SUB OUT: SPOONER-KNIGHT,R                                      |
| B OUT: JONES,BRITTANY                                            | 07:53<br>07:53<br>07:46 |                |              |                                                                |
|                                                                  | 07:53<br>07:53          |                |              | SUB OUT: SPOONER-KNIGHT,R                                      |

| ASSIST by TOSTON, PATRIC                   |      |        | 07:17<br>07:16 | FOUL by DAWSON, ELAYJAH                                        |
|--------------------------------------------|------|--------|----------------|----------------------------------------------------------------|
| GOOD! FT by NORRIS,KARLE                   | H 17 | 37-20  | 07:16          | TOLE by DAWSON, LEATOAN                                        |
|                                            |      |        | 07:16          | SUB IN: DOUGLAS, RAYNISHA                                      |
|                                            |      |        | 07:16          | SUB OUT: HARRIS,MARIAH                                         |
|                                            |      |        | 06:49          | MISSED JUMPER by TEMPLE, ARIEL                                 |
| REBOUND (DEF) by NORRIS,KARLE              |      |        | 06:49          |                                                                |
|                                            |      |        | 06:39          | FOUL by DOUGLAS, RAYNISHA                                      |
| MISSED FT by BLANKS, DEIJA                 |      |        | 06:39          |                                                                |
| REBOUND (DEADB) by TEA                     |      |        | 06:39          |                                                                |
| MISSED FT by BLANKS, DEIJA                 |      |        | 06:39          |                                                                |
|                                            |      |        | 06:39          | REBOUND (DEF) by MATTHEWS, JAZMINE                             |
| FOUL by BLANKS, DEIJA                      |      |        | 06:38<br>06:38 | FOUL (TECH) by TEAM                                            |
| GOOD! FT by SEALS,MARIA                    | H 18 | 38-20  | 06:38          |                                                                |
| MISSED FT by SEALS, MIRRIA                 | пю   | 30-20  | 06:38          |                                                                |
| REBOUND (DEADB) by TEA                     |      |        | 06:38          |                                                                |
| SUB IN: GORDON,TAYLC                       |      |        | 06:38          |                                                                |
| SUB OUT: BLANKS, DEIJA                     |      |        | 06:38          |                                                                |
|                                            | H 16 | 38-22  | 06:28          | GOOD! JUMPER by TEMPLE, ARIEL                                  |
|                                            |      |        | 06:28          | ASSIST by JACKSON,MONICA                                       |
| GOOD! 3PTR by GORDON,TAYLC                 | H 19 | 41-22  | 06:09          |                                                                |
| ASSIST by NORRIS, KARLE                    |      |        | 06:09          |                                                                |
|                                            |      |        | 05:57          | MISSED JUMPER by JACKSON, MONICA                               |
| REBOUND (DEF) by NORRIS, KARLE             |      |        | 05:57          |                                                                |
| GOOD! LAYUP by NORRIS, KARLE               | H 21 | 43-22  | 05:46          |                                                                |
| ASSIST by GORDON, TAYLO                    |      |        | 05:46          |                                                                |
|                                            |      |        | 05:30          | MISSED JUMPER by DAWSON, ELAYJAH                               |
| REBOUND (DEF) by TEA                       |      |        | 05:30          |                                                                |
|                                            |      |        | 05:28          | SUB IN: PHILLIPS, JESSICA                                      |
|                                            |      |        | 05:28          | SUB OUT: DAWSON, ELAYJAH                                       |
| SUB IN: LOGGINS,SA                         |      |        | 05:28          |                                                                |
| SUB OUT: WHEELER, BROOK                    |      |        | 05:28          |                                                                |
| TURNOVER by LOGGINS,SA                     |      |        | 05:15          |                                                                |
| SUB IN: SPOONER-KNIGHT                     |      |        | 05:15<br>05:15 |                                                                |
| SUB OUT: NORRIS,KARLE                      |      |        | 04:58          |                                                                |
| REBOUND (DEF) by LOGGINS,SA                |      |        | 04:58          | MISSED LAYUP by MATTHEWS, JAZMINE                              |
| GOOD! LAYUP by SPOONER-KNIGHT              | H 23 | 45-22  | 04:38          |                                                                |
| ASSIST by GORDON,TAYLO                     | 1125 | 43-22  | 04:44          |                                                                |
|                                            | H 21 | 45-24  | 04:31          | GOOD! LAYUP by JACKSON, MONICA                                 |
| TURNOVER by GORDON, TAYLO                  |      | 10 2 1 | 04:12          |                                                                |
|                                            |      |        | 04:11          | STEAL by MATTHEWS, JAZMINE                                     |
|                                            | H 19 | 45-26  | 04:07          | GOOD! LAYUP by JACKSON, MONICA                                 |
|                                            |      |        | 04:07          | ASSIST by MATTHEWS, JAZMINE                                    |
| FOUL by GORDON, TAYLO                      |      |        | 04:06          |                                                                |
|                                            |      |        | 04:06          | MISSED FT by JACKSON, MONICA                                   |
| REBOUND (DEF) by TEA                       |      |        | 04:06          |                                                                |
|                                            |      |        | 04:05          | SUB IN: JONES, BRITTANY                                        |
|                                            |      |        | 04:05          | SUB OUT: MATTHEWS, JAZMINE                                     |
| MISSED 3PTR by GORDON, TAYLC               |      |        | 04:03          |                                                                |
|                                            |      |        | 04:03          | REBOUND (DEF) by TEAM                                          |
|                                            |      |        | 03:46          | MISSED 3PTR by JACKSON, MONICA                                 |
| REBOUND (DEF) by SEALS, MARIA              |      |        | 03:46          |                                                                |
| GOOD! LAYUP by SPOONER-KNIGHT              | H 21 | 47-26  | 03:30          |                                                                |
|                                            |      |        | 03:23          | MISSED 3PTR by JONES, BRITTANY                                 |
| REBOUND (DEF) by TOSTON, PATRIC            |      |        | 03:23          |                                                                |
| MISSED LAYUP by TOSTON, PATRIC             |      |        | 03:15          |                                                                |
|                                            |      |        | 03:15          | REBOUND (DEF) by DOUGLAS, RAYNISHA                             |
| FOUL by SPOONER-KNIGHT                     |      |        | 03:08          |                                                                |
|                                            |      |        | 03:08          |                                                                |
|                                            | H 10 | 47.00  | 03:08          |                                                                |
| TURNOVER by SEALS,MARIA                    | H 19 | 47-28  | 03:05<br>02:50 | GOOD! LAYUP by TEMPLE, ARIEL                                   |
| TORNOVER by SEALS,MARIA                    |      |        |                |                                                                |
|                                            |      |        | 02:46<br>02:35 | STEAL by DOUGLAS,RAYNISHA<br>MISSED JUMPER by PHILLIPS,JESSICA |
| REBOUND (DEF) by GORDON, TAYLC             |      |        | 02:35          |                                                                |
| GOOD! LAYUP by LOGGINS,SA                  | H 21 | 49-28  | 02:33          |                                                                |
| ASSIST by SEALS,MARIA                      | 1121 | 43-20  | 02:19          |                                                                |
| AGGIOT BY GEALG, MARIA                     | H 19 | 49-30  | 02:19          | GOOD! LAYUP by JACKSON,MONICA                                  |
| MISSED LAYUP by LOGGINS,SA                 |      |        | 01:41          |                                                                |
| REBOUND (OFF) by TOSTON,PATRIC             |      |        | 01:41          |                                                                |
| GOOD! LAYUP by SPOONER-KNIGHT              | H 21 | 51-30  | 01:37          |                                                                |
| ASSIST by TOSTON,PATRIC                    |      |        | 01:37          |                                                                |
|                                            |      |        | 01:20          | TURNOVER by JACKSON, MONICA                                    |
|                                            |      |        | 01:20          | SUB IN: DAWSON,ELAYJAH                                         |
|                                            |      |        | 01:20          | SUB OUT: PHILLIPS, JESSICA                                     |
|                                            |      |        | 01:20          |                                                                |
| SUB IN: NORRIS,KARLE                       |      |        | 01.20          |                                                                |
| SUB IN: NORRIS,KARLE<br>SUB IN: SMITH,MEGA |      |        | 01:20          |                                                                |
|                                            |      |        |                |                                                                |
| SUB IN: SMITH,MEGA                         |      |        | 01:20          |                                                                |
| SUB IN: SMITH,MEGA<br>SUB OUT: SEALS,MARIA | H 24 | 54-30  | 01:20<br>01:20 |                                                                |

| GOOD! LAYUP by JACKSON, MONICA | 00:49 | 54-32 | H 22 |                                 |
|--------------------------------|-------|-------|------|---------------------------------|
|                                | 00:49 |       |      | FOUL by GORDON, TAYLOR          |
| GOOD! FT by JACKSON, MONICA    | 00:49 | 54-33 | H 21 |                                 |
|                                | 00:49 |       |      | SUB IN: WYCKOFF, MAKAILY        |
|                                | 00:49 |       |      | SUB OUT: GORDON, TAYLOR         |
| FOUL by JACKSON, MONICA        | 00:38 |       |      |                                 |
|                                | 00:38 | 55-33 | H 22 | GOOD! FT by SPOONER-KNIGHT,R    |
|                                | 00:38 | 56-33 | H 23 | GOOD! FT by SPOONER-KNIGHT,R    |
| MISSED 3PTR by TEMPLE, ARIEL   | 00:35 |       |      |                                 |
|                                | 00:35 |       |      | REBOUND (DEF) by NORRIS, KARLEE |
|                                | 00:10 |       |      | TURNOVER by NORRIS, KARLEE      |
|                                | 00:10 |       |      | FOUL by NORRIS, KARLEE          |
| MISSED 3PTR by TEMPLE, ARIEL   | 00:02 |       |      |                                 |
| REBOUND (DEADB) by TEAM        | 00:02 |       |      |                                 |