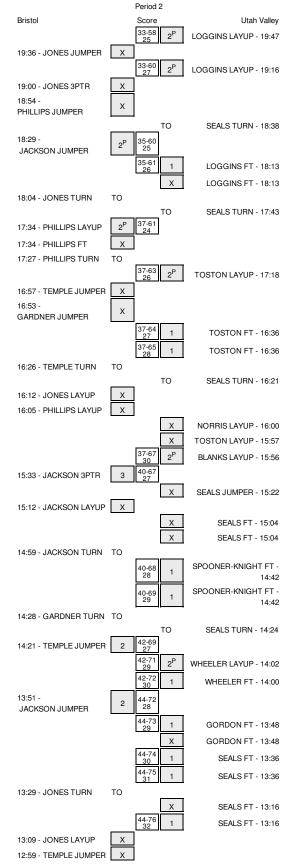

#### Bristol vs Utah Valley 11/15; 3:00 pm at Orem, Utah Period 1 Play-By-Play

| VISITORS: Bristol                  | Time           | Score | Margin | HOME: Utah Valley                      |
|------------------------------------|----------------|-------|--------|----------------------------------------|
|                                    | 19:43          | 2-0   | H 2    | GOOD! JUMPER by SPOONER-KNIGHT,R       |
|                                    | 19:43          |       |        | ASSIST by SEALS, MARIAH                |
|                                    | 19:15          |       |        | FOUL by SEALS, MARIAH                  |
| /ISSED FT by JACKSON,MONICA        | 19:15          |       |        |                                        |
|                                    | 19:15          | 0.4   | 114    |                                        |
| GOOD! FT by JACKSON,MONICA         | 19:15<br>19:04 | 2-1   | H 1    |                                        |
| GOOD! 3PTR by JONES, BRITTANY      | 18:55          | 2-4   | V 2    | TURNOVER by NORRIS,KARLEE              |
| ASSIST by TEMPLE, ARIEL            | 18:55          | 2-4   | V Z    |                                        |
|                                    | 18:39          | 4-4   | т      | GOOD! LAYUP by NORRIS,KARLEE           |
|                                    | 18:39          |       |        | ASSIST by SEALS, MARIAH                |
| MISSED LAYUP by TEMPLE, ARIEL      | 18:26          |       |        |                                        |
|                                    | 18:26          |       |        | REBOUND (DEF) by TEAM                  |
|                                    | 18:07          |       |        | MISSED JUMPER by SPOONER-KNIGHT,R      |
|                                    | 18:07          |       |        | REBOUND (OFF) by LOGGINS, SAM          |
| FOUL by TEMPLE, ARIEL              | 18:03          |       |        |                                        |
|                                    | 18:03          |       |        | MISSED FT by LOGGINS,SAM               |
|                                    | 18:03          |       |        | REBOUND (DEADB) by TEAM                |
| SUB IN: MATTHEWS, JAZMINE          | 18:03          |       |        |                                        |
| SUB OUT: JONES,BRITTANY            | 18:03          | 5.4   |        |                                        |
|                                    | 18:02          | 5-4   | H 1    | GOOD! FT by LOGGINS,SAM                |
| MISSED JUMPER by PHILLIPS, JESSICA | 17:59<br>17:59 |       |        |                                        |
| SUB IN: DOUGLAS, RAYNISHA          | 17:59          |       |        | REBOUND (DEF) by TOSTON, PATRICE       |
| SUB OUT: GARDNER,KEJUANA           | 17:41          |       |        |                                        |
|                                    | 17:35          |       |        | MISSED JUMPER by SPOONER-KNIGHT,R      |
|                                    | 17:35          |       |        | REBOUND (OFF) by SPOONER-KNIGHT,R      |
|                                    | 17:28          | 8-4   | H 4    | GOOD! 3PTR by SEALS,MARIAH             |
|                                    | 17:15          |       |        | FOUL by SEALS, MARIAH                  |
|                                    | 17:15          |       |        | SUB IN: BLANKS,DEIJAH                  |
|                                    | 17:15          |       |        | SUB OUT: SEALS,MARIAH                  |
| MISSED 3PTR by JACKSON, MONICA     | 16:49          |       |        |                                        |
|                                    | 16:49          |       |        | REBOUND (DEF) by NORRIS, KARLEE        |
|                                    | 16:38          | 10-4  | H 6    | GOOD! LAYUP by SPOONER-KNIGHT,R        |
| TURNOVER by MATTHEWS, JAZMINE      | 16:24          |       |        |                                        |
| SUB IN: GARDNER,KEJUANA            | 16:24          |       |        |                                        |
| SUB OUT: JACKSON,MONICA            | 16:24          |       |        |                                        |
|                                    | 16:24          |       |        | SUB IN: GORDON, TAYLOR                 |
|                                    | 16:24          | 12-4  | H 8    | SUB OUT: TOSTON, PATRICE               |
|                                    | 16:11          | 12-4  | H 8    |                                        |
| MISSED 3PTR by GARDNER, KEJUANA    | 16:11<br>16:00 |       |        | ASSIST by GORDON, TAYLOR               |
|                                    | 16:00          |       |        | REBOUND (DEF) by SPOONER-KNIGHT,R      |
|                                    | 15:50          |       |        | MISSED LAYUP by SPOONER-KNIGHT, R      |
| REBOUND (DEF) by GARDNER, KEJUANA  | 15:50          |       |        | ······································ |
| GOOD! 3PTR by MATTHEWS, JAZMINE    | 15:38          | 12-7  | H 5    |                                        |
| ASSIST by GARDNER, KEJUANA         | 15:38          |       |        |                                        |
|                                    | 15:17          | 14-7  | H 7    | GOOD! LAYUP by NORRIS, KARLEE          |
|                                    | 15:17          |       |        | ASSIST by SPOONER-KNIGHT,R             |
| MISSED 3PTR by MATTHEWS, JAZMINE   | 15:07          |       |        |                                        |
|                                    | 15:07          |       |        | REBOUND (DEF) by SPOONER-KNIGHT,R      |
|                                    | 14:52          | 16-7  | H 9    | GOOD! JUMPER by BLANKS, DEIJAH         |
|                                    | 14:52          |       |        | ASSIST by LOGGINS, SAM                 |
| TIMEOUT 30SEC                      | 14:47          |       |        |                                        |
| SUB IN: KING, TACHE                | 14:47          |       |        |                                        |
| SUB OUT: TEMPLE,ARIEL              | 14:47          |       |        |                                        |
|                                    | 14:47          |       |        | SUB IN: WHEELER, BROOKE                |
|                                    | 14:47          |       |        | SUB OUT: LOGGINS,SAM                   |
| TURNOVER by KING, TACHE            | 14:45          |       |        |                                        |
|                                    | 14:44          | 18-7  | H 11   |                                        |
| MISSED JUMPER by MATTHEWS, JAZMINE | 14:43<br>14:19 | 18-7  | нп     | GOOD! LAYUP by NORRIS,KARLEE           |
|                                    | 14:19          |       |        | REBOUND (DEF) by WHEELER, BROOKE       |
|                                    | 14:12          | 20-7  | H 13   | GOOD! LAYUP by GORDON,TAYLOR           |
| SUB IN: JACKSON,MONICA             | 13:56          | 201   |        |                                        |
| SUB OUT: DOUGLAS,RAYNISHA          | 13:56          |       |        |                                        |
| GOOD! LAYUP by GARDNER,KEJUANA     | 13:46          | 20-9  | H 11   |                                        |
| ASSIST by JACKSON,MONICA           | 13:46          |       |        |                                        |
|                                    | 13:32          |       |        | MISSED LAYUP by NORRIS, KARLEE         |
|                                    | 13:32          |       |        | REBOUND (OFF) by WHEELER, BROOKE       |
| FOUL by GARDNER,KEJUANA            | 13:27          |       |        |                                        |
|                                    | 13:27          |       |        | MISSED FT by NORRIS,KARLEE             |
|                                    | 13:27          |       |        | REBOUND (DEADB) by TEAM                |
|                                    | 13:27          | 21-9  | H 12   | GOOD! FT by NORRIS, KARLEE             |
|                                    |                |       |        |                                        |

|                                                                  | 13:27                   |                |              |                                                                |
|------------------------------------------------------------------|-------------------------|----------------|--------------|----------------------------------------------------------------|
| IB IN: JONES,BRITTANY<br>IB OUT: KING,TACHE                      | 13:27                   |                |              |                                                                |
|                                                                  | 13:27                   |                |              | SUB IN: LOGGINS,SAM                                            |
|                                                                  | 13:27                   |                |              | SUB OUT: NORRIS,KARLEE                                         |
| SSED 3PTR by JACKSON,MONICA                                      | 13:20                   |                |              |                                                                |
| UL by GARDNER,KEJUANA                                            | 13:20<br>13:02          |                |              | REBOUND (DEF) by SPOONER-KNIGHT,R                              |
|                                                                  | 12:55                   |                |              | MISSED LAYUP by LOGGINS,SAM                                    |
| OCK by JACKSON,MONICA                                            | 12:55                   |                |              |                                                                |
| BOUND (DEF) by MATTHEWS, JAZMINE                                 | 12:53                   |                |              |                                                                |
|                                                                  | 12:51                   |                |              | SUB IN: TOSTON,PATRICE                                         |
| SSED 3PTR by MATTHEWS, JAZMINE                                   | 12:51<br>12:42          |                |              | SUB OUT: BLANKS, DEIJAH                                        |
| BOUND (OFF) by GARDNER,KEJUANA                                   | 12:42                   |                |              |                                                                |
| OOD! 3PTR by GARDNER,KEJUANA                                     | 12:38                   | 21-12          | Н 9          |                                                                |
|                                                                  | 12:15                   | 24-12          | H 12         | GOOD! 3PTR by GORDON, TAYLOR                                   |
|                                                                  | 12:15                   |                |              | ASSIST by LOGGINS, SAM                                         |
| DOD! 3PTR by JACKSON,MONICA                                      | 12:04                   | 24-15          | H 9          |                                                                |
| SIST by JONES,BRITTANY<br>UL by GARDNER,KEJUANA                  | 12:04<br>11:44          |                |              |                                                                |
|                                                                  | 11:44                   |                |              | TIMEOUT media                                                  |
|                                                                  | 11:44                   |                |              | MISSED FT by LOGGINS,SAM                                       |
|                                                                  | 11:44                   |                |              | REBOUND (DEADB) by TEAM                                        |
|                                                                  | 11:44                   |                |              | MISSED FT by LOGGINS,SAM                                       |
| BOUND (DEF) by JACKSON,MONICA<br>SSED JUMPER by MATTHEWS,JAZMINE | 11:44<br>11:39          |                |              |                                                                |
| SSED JOWFER BY WATTHEWS, JAZIWINE                                | 11:39                   |                |              | REBOUND (DEF) by NORRIS,KARLEE                                 |
|                                                                  | 11:26                   |                |              | MISSED 3PTR by TOSTON, PATRICE                                 |
| BOUND (DEF) by MATTHEWS, JAZMINE                                 | 11:26                   |                |              |                                                                |
| SSED JUMPER by JACKSON, MONICA                                   | 11:09                   |                |              |                                                                |
| BOUND (OFF) by DAWSON,ELAYJAH                                    | 11:09                   |                |              |                                                                |
| SSED LAYUP by DAWSON, ELAYJAH                                    | 11:06<br>11:06          |                |              |                                                                |
|                                                                  | 11:06                   |                |              | BLOCK by SPOONER-KNIGHT,R<br>REBOUND (DEF) by SPOONER-KNIGHT,R |
| IB IN: DAWSON,ELAYJAH                                            | 11:03                   |                |              |                                                                |
| IB OUT: GARDNER,KEJUANA                                          | 11:03                   |                |              |                                                                |
|                                                                  | 11:01                   | 26-15          | H 11         | GOOD! JUMPER by GORDON, TAYLOR                                 |
|                                                                  | 10:58                   |                |              | SUB IN: NORRIS,KARLEE                                          |
| IB IN: HARRIS,MARIAH                                             | 10:58<br>10:38          |                |              | SUB OUT: WHEELER, BROOKE                                       |
| B OUT: PHILLIPS, JESSICA                                         | 10:38                   |                |              |                                                                |
| SSED JUMPER by DAWSON, ELAYJAH                                   | 10:36                   |                |              |                                                                |
|                                                                  | 10:36                   |                |              | REBOUND (DEF) by SPOONER-KNIGHT,R                              |
|                                                                  | 10:29                   | 28-15          | H 13         | GOOD! LAYUP by GORDON, TAYLOR                                  |
|                                                                  | 10:29                   |                |              | ASSIST by SPOONER-KNIGHT,R                                     |
| UL by JACKSON,MONICA                                             | 10:29<br>10:29          |                |              | TURNOVER by LOGGINS,SAM                                        |
| SSED LAYUP by JACKSON,MONICA                                     | 10:19                   |                |              |                                                                |
|                                                                  | 10:19                   |                |              | REBOUND (DEF) by SPOONER-KNIGHT,R                              |
| UL by DAWSON,ELAYJAH                                             | 10:17                   |                |              |                                                                |
|                                                                  | 09:59                   | 30-15          | H 15         | GOOD! JUMPER by LOGGINS,SAM                                    |
| OOD! JUMPER by HARRIS,MARIAH                                     | 09:59                   | 20.17          | H 13         | ASSIST by SPOONER-KNIGHT,R                                     |
| SIST by MATTHEWS, JAZMINE                                        | 09:40<br>09:40          | 30-17          | H 13         |                                                                |
|                                                                  | 09:28                   |                |              | TURNOVER by SPOONER-KNIGHT,R                                   |
|                                                                  | 09:28                   |                |              | FOUL by SPOONER-KNIGHT,R                                       |
| OOD! 3PTR by JACKSON,MONICA                                      | 09:13                   | 30-20          | H 10         |                                                                |
| SIST by MATTHEWS, JAZMINE                                        | 09:13                   |                |              |                                                                |
|                                                                  | 09:08                   |                |              | TIMEOUT 30SEC<br>SUB IN: BLANKS,DEIJAH                         |
|                                                                  | 09:08<br>09:08          |                |              | SUB OUT: GORDON,TAYLOR                                         |
|                                                                  | 08:52                   | 32-20          | H 12         | GOOD! LAYUP by NORRIS,KARLEE                                   |
|                                                                  | 08:52                   |                |              | ASSIST by LOGGINS, SAM                                         |
| SSED JUMPER by HARRIS,MARIAH                                     | 08:29                   |                |              |                                                                |
|                                                                  | 08:29                   |                |              | REBOUND (DEF) by NORRIS,KARLEE                                 |
|                                                                  | 08:18                   |                |              | TURNOVER by NORRIS,KARLEE                                      |
| SSED 3PTR by MATTHEWS,JAZMINE<br>BOUND (OFF) by TEAM             | 08:09<br>08:09          |                |              |                                                                |
|                                                                  | 08:06                   |                |              | SUB IN: WHEELER, BROOKE                                        |
|                                                                  | 08:06                   |                |              | SUB OUT: LOGGINS,SAM                                           |
| RNOVER by JACKSON, MONICA                                        | 08:05                   |                |              |                                                                |
| UL by MATTHEWS, JAZMINE                                          | 07:53                   |                |              |                                                                |
|                                                                  | 07:53                   | 22.00          | H 12         |                                                                |
|                                                                  | 07:53<br>07:53          | 33-20<br>34-20 | H 13<br>H 14 | GOOD! FT by TOSTON,PATRICE<br>GOOD! FT by TOSTON,PATRICE       |
|                                                                  | 07:53                   | 04 20          | 11.14        |                                                                |
| IB IN: TEMPLE,ARIEL                                              |                         |                |              |                                                                |
| IB IN: TEMPLE,ARIEL<br>IB OUT: JONES,BRITTANY                    | 07:53                   |                |              |                                                                |
|                                                                  | 07:53<br>07:53          |                |              | SUB IN: SEALS,MARIAH                                           |
|                                                                  | 07:53<br>07:53          |                |              | SUB OUT: SPOONER-KNIGHT,R                                      |
| B OUT: JONES,BRITTANY                                            | 07:53<br>07:53<br>07:46 |                |              |                                                                |
|                                                                  | 07:53<br>07:53          |                |              | SUB OUT: SPOONER-KNIGHT,R                                      |

| ASSIST by TOSTON, PATRIC                   |      |        | 07:17<br>07:16 | FOUL by DAWSON, ELAYJAH                                        |
|--------------------------------------------|------|--------|----------------|----------------------------------------------------------------|
| GOOD! FT by NORRIS,KARLE                   | H 17 | 37-20  | 07:16          | TOLE by DAWSON, LEATOAN                                        |
|                                            |      |        | 07:16          | SUB IN: DOUGLAS, RAYNISHA                                      |
|                                            |      |        | 07:16          | SUB OUT: HARRIS,MARIAH                                         |
|                                            |      |        | 06:49          | MISSED JUMPER by TEMPLE, ARIEL                                 |
| REBOUND (DEF) by NORRIS,KARLE              |      |        | 06:49          |                                                                |
|                                            |      |        | 06:39          | FOUL by DOUGLAS, RAYNISHA                                      |
| MISSED FT by BLANKS, DEIJA                 |      |        | 06:39          |                                                                |
| REBOUND (DEADB) by TEA                     |      |        | 06:39          |                                                                |
| MISSED FT by BLANKS, DEIJA                 |      |        | 06:39          |                                                                |
|                                            |      |        | 06:39          | REBOUND (DEF) by MATTHEWS, JAZMINE                             |
| FOUL by BLANKS, DEIJA                      |      |        | 06:38<br>06:38 | FOUL (TECH) by TEAM                                            |
| GOOD! FT by SEALS,MARIA                    | H 18 | 38-20  | 06:38          |                                                                |
| MISSED FT by SEALS, MIRRIA                 | пю   | 30-20  | 06:38          |                                                                |
| REBOUND (DEADB) by TEA                     |      |        | 06:38          |                                                                |
| SUB IN: GORDON,TAYLC                       |      |        | 06:38          |                                                                |
| SUB OUT: BLANKS, DEIJA                     |      |        | 06:38          |                                                                |
|                                            | H 16 | 38-22  | 06:28          | GOOD! JUMPER by TEMPLE, ARIEL                                  |
|                                            |      |        | 06:28          | ASSIST by JACKSON,MONICA                                       |
| GOOD! 3PTR by GORDON,TAYLC                 | H 19 | 41-22  | 06:09          |                                                                |
| ASSIST by NORRIS, KARLE                    |      |        | 06:09          |                                                                |
|                                            |      |        | 05:57          | MISSED JUMPER by JACKSON, MONICA                               |
| REBOUND (DEF) by NORRIS, KARLE             |      |        | 05:57          |                                                                |
| GOOD! LAYUP by NORRIS, KARLE               | H 21 | 43-22  | 05:46          |                                                                |
| ASSIST by GORDON, TAYLO                    |      |        | 05:46          |                                                                |
|                                            |      |        | 05:30          | MISSED JUMPER by DAWSON, ELAYJAH                               |
| REBOUND (DEF) by TEA                       |      |        | 05:30          |                                                                |
|                                            |      |        | 05:28          | SUB IN: PHILLIPS, JESSICA                                      |
|                                            |      |        | 05:28          | SUB OUT: DAWSON, ELAYJAH                                       |
| SUB IN: LOGGINS,SA                         |      |        | 05:28          |                                                                |
| SUB OUT: WHEELER, BROOK                    |      |        | 05:28          |                                                                |
| TURNOVER by LOGGINS,SA                     |      |        | 05:15          |                                                                |
| SUB IN: SPOONER-KNIGHT                     |      |        | 05:15<br>05:15 |                                                                |
| SUB OUT: NORRIS,KARLE                      |      |        | 04:58          |                                                                |
| REBOUND (DEF) by LOGGINS,SA                |      |        | 04:58          | MISSED LAYUP by MATTHEWS, JAZMINE                              |
| GOOD! LAYUP by SPOONER-KNIGHT              | H 23 | 45-22  | 04:38          |                                                                |
| ASSIST by GORDON,TAYLO                     | 1125 | 43-22  | 04:44          |                                                                |
|                                            | H 21 | 45-24  | 04:31          | GOOD! LAYUP by JACKSON, MONICA                                 |
| TURNOVER by GORDON, TAYLO                  |      | 10 2 1 | 04:12          |                                                                |
|                                            |      |        | 04:11          | STEAL by MATTHEWS, JAZMINE                                     |
|                                            | H 19 | 45-26  | 04:07          | GOOD! LAYUP by JACKSON, MONICA                                 |
|                                            |      |        | 04:07          | ASSIST by MATTHEWS, JAZMINE                                    |
| FOUL by GORDON, TAYLO                      |      |        | 04:06          |                                                                |
|                                            |      |        | 04:06          | MISSED FT by JACKSON, MONICA                                   |
| REBOUND (DEF) by TEA                       |      |        | 04:06          |                                                                |
|                                            |      |        | 04:05          | SUB IN: JONES, BRITTANY                                        |
|                                            |      |        | 04:05          | SUB OUT: MATTHEWS, JAZMINE                                     |
| MISSED 3PTR by GORDON, TAYLC               |      |        | 04:03          |                                                                |
|                                            |      |        | 04:03          | REBOUND (DEF) by TEAM                                          |
|                                            |      |        | 03:46          | MISSED 3PTR by JACKSON, MONICA                                 |
| REBOUND (DEF) by SEALS, MARIA              |      |        | 03:46          |                                                                |
| GOOD! LAYUP by SPOONER-KNIGHT              | H 21 | 47-26  | 03:30          |                                                                |
|                                            |      |        | 03:23          | MISSED 3PTR by JONES, BRITTANY                                 |
| REBOUND (DEF) by TOSTON, PATRIC            |      |        | 03:23          |                                                                |
| MISSED LAYUP by TOSTON, PATRIC             |      |        | 03:15          |                                                                |
|                                            |      |        | 03:15          | REBOUND (DEF) by DOUGLAS, RAYNISHA                             |
| FOUL by SPOONER-KNIGHT                     |      |        | 03:08          |                                                                |
|                                            |      |        | 03:08          |                                                                |
|                                            | H 10 | 47.00  | 03:08          |                                                                |
| TURNOVER by SEALS,MARIA                    | H 19 | 47-28  | 03:05<br>02:50 | GOOD! LAYUP by TEMPLE, ARIEL                                   |
| TORNOVER by SEALS,MARIA                    |      |        |                |                                                                |
|                                            |      |        | 02:46<br>02:35 | STEAL by DOUGLAS,RAYNISHA<br>MISSED JUMPER by PHILLIPS,JESSICA |
| REBOUND (DEF) by GORDON, TAYLC             |      |        | 02:35          |                                                                |
| GOOD! LAYUP by LOGGINS,SA                  | H 21 | 49-28  | 02:33          |                                                                |
| ASSIST by SEALS,MARIA                      | 1121 | 43-20  | 02:19          |                                                                |
| AGGIOT BY GEALG, MARIA                     | H 19 | 49-30  | 02:19          | GOOD! LAYUP by JACKSON,MONICA                                  |
| MISSED LAYUP by LOGGINS,SA                 |      |        | 01:41          |                                                                |
| REBOUND (OFF) by TOSTON,PATRIC             |      |        | 01:41          |                                                                |
| GOOD! LAYUP by SPOONER-KNIGHT              | H 21 | 51-30  | 01:37          |                                                                |
| ASSIST by TOSTON,PATRIC                    |      |        | 01:37          |                                                                |
|                                            |      |        | 01:20          | TURNOVER by JACKSON, MONICA                                    |
|                                            |      |        | 01:20          | SUB IN: DAWSON,ELAYJAH                                         |
|                                            |      |        | 01:20          | SUB OUT: PHILLIPS, JESSICA                                     |
|                                            |      |        | 01:20          |                                                                |
| SUB IN: NORRIS,KARLE                       |      |        | 01.20          |                                                                |
| SUB IN: NORRIS,KARLE<br>SUB IN: SMITH,MEGA |      |        | 01:20          |                                                                |
|                                            |      |        |                |                                                                |
| SUB IN: SMITH,MEGA                         |      |        | 01:20          |                                                                |
| SUB IN: SMITH,MEGA<br>SUB OUT: SEALS,MARIA | H 24 | 54-30  | 01:20<br>01:20 |                                                                |

| GOOD! LAYUP by JACKSON, MONICA | 00:49 | 54-32 | H 22 |                                 |
|--------------------------------|-------|-------|------|---------------------------------|
|                                | 00:49 |       |      | FOUL by GORDON, TAYLOR          |
| GOOD! FT by JACKSON, MONICA    | 00:49 | 54-33 | H 21 |                                 |
|                                | 00:49 |       |      | SUB IN: WYCKOFF, MAKAILY        |
|                                | 00:49 |       |      | SUB OUT: GORDON, TAYLOR         |
| FOUL by JACKSON, MONICA        | 00:38 |       |      |                                 |
|                                | 00:38 | 55-33 | H 22 | GOOD! FT by SPOONER-KNIGHT,R    |
|                                | 00:38 | 56-33 | H 23 | GOOD! FT by SPOONER-KNIGHT,R    |
| MISSED 3PTR by TEMPLE, ARIEL   | 00:35 |       |      |                                 |
|                                | 00:35 |       |      | REBOUND (DEF) by NORRIS, KARLEE |
|                                | 00:10 |       |      | TURNOVER by NORRIS, KARLEE      |
|                                | 00:10 |       |      | FOUL by NORRIS, KARLEE          |
| MISSED 3PTR by TEMPLE, ARIEL   | 00:02 |       |      |                                 |
| REBOUND (DEADB) by TEAM        | 00:02 |       |      |                                 |