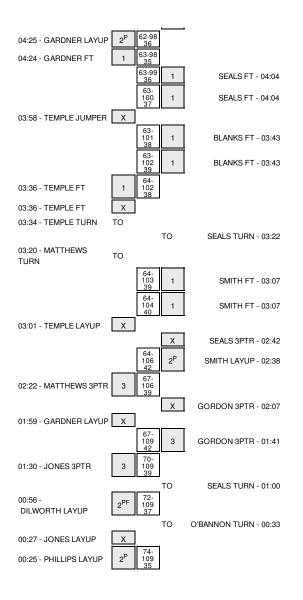

#### Bristol vs Utah Valley 11/15; 3:00 pm at Orem, Utah Period 1 Play-By-Play

| VISITORS: Bristol                  | Time           | Score | Margin | HOME: Utah Valley                      |
|------------------------------------|----------------|-------|--------|----------------------------------------|
|                                    | 19:43          | 2-0   | H 2    | GOOD! JUMPER by SPOONER-KNIGHT,R       |
|                                    | 19:43          |       |        | ASSIST by SEALS, MARIAH                |
|                                    | 19:15          |       |        | FOUL by SEALS, MARIAH                  |
| /ISSED FT by JACKSON,MONICA        | 19:15          |       |        |                                        |
|                                    | 19:15          | 0.4   | 114    |                                        |
| GOOD! FT by JACKSON,MONICA         | 19:15<br>19:04 | 2-1   | H 1    |                                        |
| GOOD! 3PTR by JONES, BRITTANY      | 18:55          | 2-4   | V 2    | TURNOVER by NORRIS,KARLEE              |
| ASSIST by TEMPLE, ARIEL            | 18:55          | 2-4   | V Z    |                                        |
|                                    | 18:39          | 4-4   | т      | GOOD! LAYUP by NORRIS,KARLEE           |
|                                    | 18:39          |       |        | ASSIST by SEALS, MARIAH                |
| MISSED LAYUP by TEMPLE, ARIEL      | 18:26          |       |        |                                        |
|                                    | 18:26          |       |        | REBOUND (DEF) by TEAM                  |
|                                    | 18:07          |       |        | MISSED JUMPER by SPOONER-KNIGHT,R      |
|                                    | 18:07          |       |        | REBOUND (OFF) by LOGGINS, SAM          |
| FOUL by TEMPLE, ARIEL              | 18:03          |       |        |                                        |
|                                    | 18:03          |       |        | MISSED FT by LOGGINS,SAM               |
|                                    | 18:03          |       |        | REBOUND (DEADB) by TEAM                |
| SUB IN: MATTHEWS, JAZMINE          | 18:03          |       |        |                                        |
| SUB OUT: JONES,BRITTANY            | 18:03          | 5.4   |        |                                        |
|                                    | 18:02          | 5-4   | H 1    | GOOD! FT by LOGGINS,SAM                |
| MISSED JUMPER by PHILLIPS, JESSICA | 17:59<br>17:59 |       |        |                                        |
| SUB IN: DOUGLAS, RAYNISHA          | 17:59          |       |        | REBOUND (DEF) by TOSTON, PATRICE       |
| SUB OUT: GARDNER,KEJUANA           | 17:41          |       |        |                                        |
|                                    | 17:35          |       |        | MISSED JUMPER by SPOONER-KNIGHT,R      |
|                                    | 17:35          |       |        | REBOUND (OFF) by SPOONER-KNIGHT,R      |
|                                    | 17:28          | 8-4   | H 4    | GOOD! 3PTR by SEALS,MARIAH             |
|                                    | 17:15          |       |        | FOUL by SEALS, MARIAH                  |
|                                    | 17:15          |       |        | SUB IN: BLANKS,DEIJAH                  |
|                                    | 17:15          |       |        | SUB OUT: SEALS,MARIAH                  |
| MISSED 3PTR by JACKSON, MONICA     | 16:49          |       |        |                                        |
|                                    | 16:49          |       |        | REBOUND (DEF) by NORRIS, KARLEE        |
|                                    | 16:38          | 10-4  | H 6    | GOOD! LAYUP by SPOONER-KNIGHT,R        |
| TURNOVER by MATTHEWS, JAZMINE      | 16:24          |       |        |                                        |
| SUB IN: GARDNER,KEJUANA            | 16:24          |       |        |                                        |
| SUB OUT: JACKSON,MONICA            | 16:24          |       |        |                                        |
|                                    | 16:24          |       |        | SUB IN: GORDON, TAYLOR                 |
|                                    | 16:24          | 12-4  | H 8    | SUB OUT: TOSTON, PATRICE               |
|                                    | 16:11          | 12-4  | H 8    |                                        |
| MISSED 3PTR by GARDNER, KEJUANA    | 16:11<br>16:00 |       |        | ASSIST by GORDON, TAYLOR               |
|                                    | 16:00          |       |        | REBOUND (DEF) by SPOONER-KNIGHT,R      |
|                                    | 15:50          |       |        | MISSED LAYUP by SPOONER-KNIGHT, R      |
| REBOUND (DEF) by GARDNER, KEJUANA  | 15:50          |       |        | ······································ |
| GOOD! 3PTR by MATTHEWS, JAZMINE    | 15:38          | 12-7  | H 5    |                                        |
| ASSIST by GARDNER, KEJUANA         | 15:38          |       |        |                                        |
|                                    | 15:17          | 14-7  | H 7    | GOOD! LAYUP by NORRIS, KARLEE          |
|                                    | 15:17          |       |        | ASSIST by SPOONER-KNIGHT,R             |
| MISSED 3PTR by MATTHEWS, JAZMINE   | 15:07          |       |        |                                        |
|                                    | 15:07          |       |        | REBOUND (DEF) by SPOONER-KNIGHT,R      |
|                                    | 14:52          | 16-7  | H 9    | GOOD! JUMPER by BLANKS, DEIJAH         |
|                                    | 14:52          |       |        | ASSIST by LOGGINS, SAM                 |
| TIMEOUT 30SEC                      | 14:47          |       |        |                                        |
| SUB IN: KING, TACHE                | 14:47          |       |        |                                        |
| SUB OUT: TEMPLE,ARIEL              | 14:47          |       |        |                                        |
|                                    | 14:47          |       |        | SUB IN: WHEELER, BROOKE                |
|                                    | 14:47          |       |        | SUB OUT: LOGGINS,SAM                   |
| TURNOVER by KING, TACHE            | 14:45          |       |        |                                        |
|                                    | 14:44          | 18-7  | H 11   |                                        |
| MISSED JUMPER by MATTHEWS, JAZMINE | 14:43<br>14:19 | 18-7  | нп     | GOOD! LAYUP by NORRIS,KARLEE           |
|                                    | 14:19          |       |        | REBOUND (DEF) by WHEELER, BROOKE       |
|                                    | 14:12          | 20-7  | H 13   | GOOD! LAYUP by GORDON,TAYLOR           |
| SUB IN: JACKSON,MONICA             | 13:56          | 201   |        |                                        |
| SUB OUT: DOUGLAS,RAYNISHA          | 13:56          |       |        |                                        |
| GOOD! LAYUP by GARDNER,KEJUANA     | 13:46          | 20-9  | H 11   |                                        |
| ASSIST by JACKSON,MONICA           | 13:46          |       |        |                                        |
|                                    | 13:32          |       |        | MISSED LAYUP by NORRIS, KARLEE         |
|                                    | 13:32          |       |        | REBOUND (OFF) by WHEELER, BROOKE       |
| FOUL by GARDNER,KEJUANA            | 13:27          |       |        |                                        |
|                                    | 13:27          |       |        | MISSED FT by NORRIS,KARLEE             |
|                                    | 13:27          |       |        | REBOUND (DEADB) by TEAM                |
|                                    | 13:27          | 21-9  | H 12   | GOOD! FT by NORRIS, KARLEE             |
|                                    |                |       |        |                                        |

|                                                                  | 13:27                   |                |              |                                                                |
|------------------------------------------------------------------|-------------------------|----------------|--------------|----------------------------------------------------------------|
| IB IN: JONES,BRITTANY<br>IB OUT: KING,TACHE                      | 13:27                   |                |              |                                                                |
|                                                                  | 13:27                   |                |              | SUB IN: LOGGINS,SAM                                            |
|                                                                  | 13:27                   |                |              | SUB OUT: NORRIS,KARLEE                                         |
| SSED 3PTR by JACKSON,MONICA                                      | 13:20                   |                |              |                                                                |
| UL by GARDNER,KEJUANA                                            | 13:20<br>13:02          |                |              | REBOUND (DEF) by SPOONER-KNIGHT,R                              |
|                                                                  | 12:55                   |                |              | MISSED LAYUP by LOGGINS,SAM                                    |
| OCK by JACKSON,MONICA                                            | 12:55                   |                |              |                                                                |
| BOUND (DEF) by MATTHEWS, JAZMINE                                 | 12:53                   |                |              |                                                                |
|                                                                  | 12:51                   |                |              | SUB IN: TOSTON,PATRICE                                         |
| SSED 3PTR by MATTHEWS, JAZMINE                                   | 12:51<br>12:42          |                |              | SUB OUT: BLANKS, DEIJAH                                        |
| BOUND (OFF) by GARDNER,KEJUANA                                   | 12:42                   |                |              |                                                                |
| OOD! 3PTR by GARDNER,KEJUANA                                     | 12:38                   | 21-12          | Н 9          |                                                                |
|                                                                  | 12:15                   | 24-12          | H 12         | GOOD! 3PTR by GORDON, TAYLOR                                   |
|                                                                  | 12:15                   |                |              | ASSIST by LOGGINS, SAM                                         |
| DOD! 3PTR by JACKSON,MONICA                                      | 12:04                   | 24-15          | H 9          |                                                                |
| SIST by JONES,BRITTANY<br>UL by GARDNER,KEJUANA                  | 12:04<br>11:44          |                |              |                                                                |
|                                                                  | 11:44                   |                |              | TIMEOUT media                                                  |
|                                                                  | 11:44                   |                |              | MISSED FT by LOGGINS,SAM                                       |
|                                                                  | 11:44                   |                |              | REBOUND (DEADB) by TEAM                                        |
|                                                                  | 11:44                   |                |              | MISSED FT by LOGGINS,SAM                                       |
| BOUND (DEF) by JACKSON,MONICA<br>SSED JUMPER by MATTHEWS,JAZMINE | 11:44<br>11:39          |                |              |                                                                |
| SSED JOWFER BY WATTHEWS, JAZIWINE                                | 11:39                   |                |              | REBOUND (DEF) by NORRIS,KARLEE                                 |
|                                                                  | 11:26                   |                |              | MISSED 3PTR by TOSTON, PATRICE                                 |
| BOUND (DEF) by MATTHEWS, JAZMINE                                 | 11:26                   |                |              |                                                                |
| SSED JUMPER by JACKSON, MONICA                                   | 11:09                   |                |              |                                                                |
| BOUND (OFF) by DAWSON,ELAYJAH                                    | 11:09                   |                |              |                                                                |
| SSED LAYUP by DAWSON, ELAYJAH                                    | 11:06<br>11:06          |                |              |                                                                |
|                                                                  | 11:06                   |                |              | BLOCK by SPOONER-KNIGHT,R<br>REBOUND (DEF) by SPOONER-KNIGHT,R |
| IB IN: DAWSON,ELAYJAH                                            | 11:03                   |                |              |                                                                |
| IB OUT: GARDNER,KEJUANA                                          | 11:03                   |                |              |                                                                |
|                                                                  | 11:01                   | 26-15          | H 11         | GOOD! JUMPER by GORDON, TAYLOR                                 |
|                                                                  | 10:58                   |                |              | SUB IN: NORRIS,KARLEE                                          |
| IB IN: HARRIS,MARIAH                                             | 10:58<br>10:38          |                |              | SUB OUT: WHEELER, BROOKE                                       |
| B OUT: PHILLIPS, JESSICA                                         | 10:38                   |                |              |                                                                |
| SSED JUMPER by DAWSON, ELAYJAH                                   | 10:36                   |                |              |                                                                |
|                                                                  | 10:36                   |                |              | REBOUND (DEF) by SPOONER-KNIGHT,R                              |
|                                                                  | 10:29                   | 28-15          | H 13         | GOOD! LAYUP by GORDON, TAYLOR                                  |
|                                                                  | 10:29                   |                |              | ASSIST by SPOONER-KNIGHT,R                                     |
| UL by JACKSON,MONICA                                             | 10:29<br>10:29          |                |              | TURNOVER by LOGGINS,SAM                                        |
| SSED LAYUP by JACKSON,MONICA                                     | 10:19                   |                |              |                                                                |
|                                                                  | 10:19                   |                |              | REBOUND (DEF) by SPOONER-KNIGHT,R                              |
| UL by DAWSON,ELAYJAH                                             | 10:17                   |                |              |                                                                |
|                                                                  | 09:59                   | 30-15          | H 15         | GOOD! JUMPER by LOGGINS,SAM                                    |
| OOD! JUMPER by HARRIS,MARIAH                                     | 09:59                   | 20.17          | H 13         | ASSIST by SPOONER-KNIGHT,R                                     |
| SIST by MATTHEWS, JAZMINE                                        | 09:40<br>09:40          | 30-17          | H 13         |                                                                |
|                                                                  | 09:28                   |                |              | TURNOVER by SPOONER-KNIGHT,R                                   |
|                                                                  | 09:28                   |                |              | FOUL by SPOONER-KNIGHT,R                                       |
| OOD! 3PTR by JACKSON,MONICA                                      | 09:13                   | 30-20          | H 10         |                                                                |
| SIST by MATTHEWS, JAZMINE                                        | 09:13                   |                |              |                                                                |
|                                                                  | 09:08                   |                |              | TIMEOUT 30SEC<br>SUB IN: BLANKS,DEIJAH                         |
|                                                                  | 09:08<br>09:08          |                |              | SUB OUT: GORDON,TAYLOR                                         |
|                                                                  | 08:52                   | 32-20          | H 12         | GOOD! LAYUP by NORRIS,KARLEE                                   |
|                                                                  | 08:52                   |                |              | ASSIST by LOGGINS, SAM                                         |
| SSED JUMPER by HARRIS,MARIAH                                     | 08:29                   |                |              |                                                                |
|                                                                  | 08:29                   |                |              | REBOUND (DEF) by NORRIS,KARLEE                                 |
|                                                                  | 08:18                   |                |              | TURNOVER by NORRIS,KARLEE                                      |
| SSED 3PTR by MATTHEWS,JAZMINE<br>BOUND (OFF) by TEAM             | 08:09<br>08:09          |                |              |                                                                |
|                                                                  | 08:06                   |                |              | SUB IN: WHEELER, BROOKE                                        |
|                                                                  | 08:06                   |                |              | SUB OUT: LOGGINS,SAM                                           |
| RNOVER by JACKSON, MONICA                                        | 08:05                   |                |              |                                                                |
| UL by MATTHEWS, JAZMINE                                          | 07:53                   |                |              |                                                                |
|                                                                  | 07:53                   | 22.00          | H 12         |                                                                |
|                                                                  | 07:53<br>07:53          | 33-20<br>34-20 | H 13<br>H 14 | GOOD! FT by TOSTON,PATRICE<br>GOOD! FT by TOSTON,PATRICE       |
|                                                                  | 07:53                   | 04 20          | 11.14        |                                                                |
| IB IN: TEMPLE,ARIEL                                              |                         |                |              |                                                                |
| IB IN: TEMPLE,ARIEL<br>IB OUT: JONES,BRITTANY                    | 07:53                   |                |              |                                                                |
|                                                                  | 07:53<br>07:53          |                |              | SUB IN: SEALS,MARIAH                                           |
|                                                                  | 07:53<br>07:53          |                |              | SUB OUT: SPOONER-KNIGHT,R                                      |
| B OUT: JONES,BRITTANY                                            | 07:53<br>07:53<br>07:46 |                |              |                                                                |
|                                                                  | 07:53<br>07:53          |                |              | SUB OUT: SPOONER-KNIGHT,R                                      |

| ASSIST by TOSTON, PATRIC                   |      |        | 07:17<br>07:16 | FOUL by DAWSON, ELAYJAH                                        |
|--------------------------------------------|------|--------|----------------|----------------------------------------------------------------|
| GOOD! FT by NORRIS,KARLE                   | H 17 | 37-20  | 07:16          | TOLE by DAWSON, LEATOAN                                        |
|                                            |      |        | 07:16          | SUB IN: DOUGLAS, RAYNISHA                                      |
|                                            |      |        | 07:16          | SUB OUT: HARRIS,MARIAH                                         |
|                                            |      |        | 06:49          | MISSED JUMPER by TEMPLE, ARIEL                                 |
| REBOUND (DEF) by NORRIS,KARLE              |      |        | 06:49          |                                                                |
|                                            |      |        | 06:39          | FOUL by DOUGLAS, RAYNISHA                                      |
| MISSED FT by BLANKS, DEIJA                 |      |        | 06:39          |                                                                |
| REBOUND (DEADB) by TEA                     |      |        | 06:39          |                                                                |
| MISSED FT by BLANKS, DEIJA                 |      |        | 06:39          |                                                                |
|                                            |      |        | 06:39          | REBOUND (DEF) by MATTHEWS, JAZMINE                             |
| FOUL by BLANKS, DEIJA                      |      |        | 06:38<br>06:38 | FOUL (TECH) by TEAM                                            |
| GOOD! FT by SEALS,MARIA                    | H 18 | 38-20  | 06:38          |                                                                |
| MISSED FT by SEALS, MIRRIA                 | пю   | 30-20  | 06:38          |                                                                |
| REBOUND (DEADB) by TEA                     |      |        | 06:38          |                                                                |
| SUB IN: GORDON,TAYLC                       |      |        | 06:38          |                                                                |
| SUB OUT: BLANKS, DEIJA                     |      |        | 06:38          |                                                                |
|                                            | H 16 | 38-22  | 06:28          | GOOD! JUMPER by TEMPLE, ARIEL                                  |
|                                            |      |        | 06:28          | ASSIST by JACKSON,MONICA                                       |
| GOOD! 3PTR by GORDON,TAYLC                 | H 19 | 41-22  | 06:09          |                                                                |
| ASSIST by NORRIS, KARLE                    |      |        | 06:09          |                                                                |
|                                            |      |        | 05:57          | MISSED JUMPER by JACKSON, MONICA                               |
| REBOUND (DEF) by NORRIS, KARLE             |      |        | 05:57          |                                                                |
| GOOD! LAYUP by NORRIS, KARLE               | H 21 | 43-22  | 05:46          |                                                                |
| ASSIST by GORDON, TAYLO                    |      |        | 05:46          |                                                                |
|                                            |      |        | 05:30          | MISSED JUMPER by DAWSON, ELAYJAH                               |
| REBOUND (DEF) by TEA                       |      |        | 05:30          |                                                                |
|                                            |      |        | 05:28          | SUB IN: PHILLIPS, JESSICA                                      |
|                                            |      |        | 05:28          | SUB OUT: DAWSON, ELAYJAH                                       |
| SUB IN: LOGGINS,SA                         |      |        | 05:28          |                                                                |
| SUB OUT: WHEELER, BROOK                    |      |        | 05:28          |                                                                |
| TURNOVER by LOGGINS,SA                     |      |        | 05:15          |                                                                |
| SUB IN: SPOONER-KNIGHT                     |      |        | 05:15<br>05:15 |                                                                |
| SUB OUT: NORRIS,KARLE                      |      |        | 04:58          |                                                                |
| REBOUND (DEF) by LOGGINS,SA                |      |        | 04:58          | MISSED LAYUP by MATTHEWS, JAZMINE                              |
| GOOD! LAYUP by SPOONER-KNIGHT              | H 23 | 45-22  | 04:38          |                                                                |
| ASSIST by GORDON,TAYLO                     | 1125 | 43-22  | 04:44          |                                                                |
|                                            | H 21 | 45-24  | 04:31          | GOOD! LAYUP by JACKSON, MONICA                                 |
| TURNOVER by GORDON, TAYLO                  |      | 10 2 1 | 04:12          |                                                                |
|                                            |      |        | 04:11          | STEAL by MATTHEWS, JAZMINE                                     |
|                                            | H 19 | 45-26  | 04:07          | GOOD! LAYUP by JACKSON, MONICA                                 |
|                                            |      |        | 04:07          | ASSIST by MATTHEWS, JAZMINE                                    |
| FOUL by GORDON, TAYLO                      |      |        | 04:06          |                                                                |
|                                            |      |        | 04:06          | MISSED FT by JACKSON, MONICA                                   |
| REBOUND (DEF) by TEA                       |      |        | 04:06          |                                                                |
|                                            |      |        | 04:05          | SUB IN: JONES, BRITTANY                                        |
|                                            |      |        | 04:05          | SUB OUT: MATTHEWS, JAZMINE                                     |
| MISSED 3PTR by GORDON, TAYLC               |      |        | 04:03          |                                                                |
|                                            |      |        | 04:03          | REBOUND (DEF) by TEAM                                          |
|                                            |      |        | 03:46          | MISSED 3PTR by JACKSON, MONICA                                 |
| REBOUND (DEF) by SEALS, MARIA              |      |        | 03:46          |                                                                |
| GOOD! LAYUP by SPOONER-KNIGHT              | H 21 | 47-26  | 03:30          |                                                                |
|                                            |      |        | 03:23          | MISSED 3PTR by JONES, BRITTANY                                 |
| REBOUND (DEF) by TOSTON, PATRIC            |      |        | 03:23          |                                                                |
| MISSED LAYUP by TOSTON, PATRIC             |      |        | 03:15          |                                                                |
|                                            |      |        | 03:15          | REBOUND (DEF) by DOUGLAS, RAYNISHA                             |
| FOUL by SPOONER-KNIGHT                     |      |        | 03:08          |                                                                |
|                                            |      |        | 03:08          |                                                                |
|                                            | H 10 | 47.00  | 03:08          |                                                                |
| TURNOVER by SEALS,MARIA                    | H 19 | 47-28  | 03:05<br>02:50 | GOOD! LAYUP by TEMPLE, ARIEL                                   |
| TORNOVER by SEALS,MARIA                    |      |        |                |                                                                |
|                                            |      |        | 02:46<br>02:35 | STEAL by DOUGLAS,RAYNISHA<br>MISSED JUMPER by PHILLIPS,JESSICA |
| REBOUND (DEF) by GORDON, TAYLC             |      |        | 02:35          |                                                                |
| GOOD! LAYUP by LOGGINS,SA                  | H 21 | 49-28  | 02:33          |                                                                |
| ASSIST by SEALS,MARIA                      | 1121 | 43-20  | 02:19          |                                                                |
| AGGIOT BY GEALG, MARIA                     | H 19 | 49-30  | 02:19          | GOOD! LAYUP by JACKSON,MONICA                                  |
| MISSED LAYUP by LOGGINS,SA                 |      |        | 01:41          |                                                                |
| REBOUND (OFF) by TOSTON,PATRIC             |      |        | 01:41          |                                                                |
| GOOD! LAYUP by SPOONER-KNIGHT              | H 21 | 51-30  | 01:37          |                                                                |
| ASSIST by TOSTON,PATRIC                    |      |        | 01:37          |                                                                |
|                                            |      |        | 01:20          | TURNOVER by JACKSON, MONICA                                    |
|                                            |      |        | 01:20          | SUB IN: DAWSON,ELAYJAH                                         |
|                                            |      |        | 01:20          | SUB OUT: PHILLIPS, JESSICA                                     |
|                                            |      |        | 01:20          |                                                                |
| SUB IN: NORRIS,KARLE                       |      |        | 01.20          |                                                                |
| SUB IN: NORRIS,KARLE<br>SUB IN: SMITH,MEGA |      |        | 01:20          |                                                                |
|                                            |      |        |                |                                                                |
| SUB IN: SMITH,MEGA                         |      |        | 01:20          |                                                                |
| SUB IN: SMITH,MEGA<br>SUB OUT: SEALS,MARIA | H 24 | 54-30  | 01:20<br>01:20 |                                                                |

| GOOD! LAYUP by JACKSON, MONICA | 00:49 | 54-32 | H 22 |                                 |
|--------------------------------|-------|-------|------|---------------------------------|
|                                | 00:49 |       |      | FOUL by GORDON, TAYLOR          |
| GOOD! FT by JACKSON, MONICA    | 00:49 | 54-33 | H 21 |                                 |
|                                | 00:49 |       |      | SUB IN: WYCKOFF, MAKAILY        |
|                                | 00:49 |       |      | SUB OUT: GORDON, TAYLOR         |
| FOUL by JACKSON, MONICA        | 00:38 |       |      |                                 |
|                                | 00:38 | 55-33 | H 22 | GOOD! FT by SPOONER-KNIGHT,R    |
|                                | 00:38 | 56-33 | H 23 | GOOD! FT by SPOONER-KNIGHT,R    |
| MISSED 3PTR by TEMPLE, ARIEL   | 00:35 |       |      |                                 |
|                                | 00:35 |       |      | REBOUND (DEF) by NORRIS, KARLEE |
|                                | 00:10 |       |      | TURNOVER by NORRIS, KARLEE      |
|                                | 00:10 |       |      | FOUL by NORRIS, KARLEE          |
| MISSED 3PTR by TEMPLE, ARIEL   | 00:02 |       |      |                                 |
| REBOUND (DEADB) by TEAM        | 00:02 |       |      |                                 |