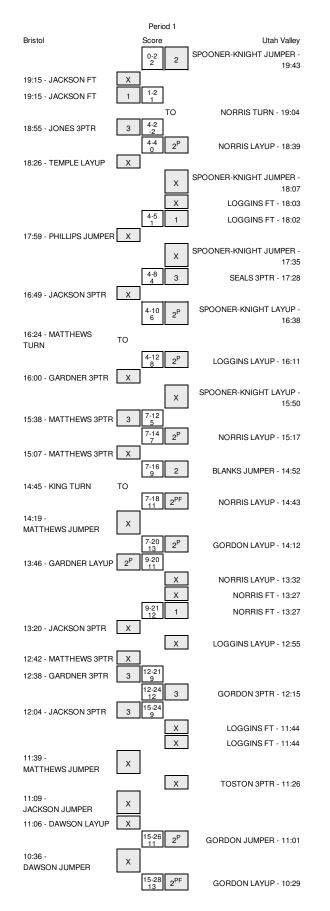

#### Bristol vs Utah Valley 11/15; 3:00 pm at Orem, Utah Period 1 Play-By-Play

| VISITORS: Bristol                  | Time           | Score | Margin | HOME: Utah Valley                      |
|------------------------------------|----------------|-------|--------|----------------------------------------|
|                                    | 19:43          | 2-0   | H 2    | GOOD! JUMPER by SPOONER-KNIGHT,R       |
|                                    | 19:43          |       |        | ASSIST by SEALS, MARIAH                |
|                                    | 19:15          |       |        | FOUL by SEALS, MARIAH                  |
| /ISSED FT by JACKSON,MONICA        | 19:15          |       |        |                                        |
|                                    | 19:15          | 0.4   | 114    |                                        |
| GOOD! FT by JACKSON,MONICA         | 19:15<br>19:04 | 2-1   | H 1    |                                        |
| GOOD! 3PTR by JONES, BRITTANY      | 18:55          | 2-4   | V 2    | TURNOVER by NORRIS,KARLEE              |
| ASSIST by TEMPLE, ARIEL            | 18:55          | 2-4   | V Z    |                                        |
|                                    | 18:39          | 4-4   | т      | GOOD! LAYUP by NORRIS,KARLEE           |
|                                    | 18:39          |       |        | ASSIST by SEALS, MARIAH                |
| MISSED LAYUP by TEMPLE, ARIEL      | 18:26          |       |        |                                        |
|                                    | 18:26          |       |        | REBOUND (DEF) by TEAM                  |
|                                    | 18:07          |       |        | MISSED JUMPER by SPOONER-KNIGHT,R      |
|                                    | 18:07          |       |        | REBOUND (OFF) by LOGGINS, SAM          |
| FOUL by TEMPLE, ARIEL              | 18:03          |       |        |                                        |
|                                    | 18:03          |       |        | MISSED FT by LOGGINS,SAM               |
|                                    | 18:03          |       |        | REBOUND (DEADB) by TEAM                |
| SUB IN: MATTHEWS, JAZMINE          | 18:03          |       |        |                                        |
| SUB OUT: JONES,BRITTANY            | 18:03          | 5.4   |        |                                        |
|                                    | 18:02          | 5-4   | H 1    | GOOD! FT by LOGGINS,SAM                |
| MISSED JUMPER by PHILLIPS, JESSICA | 17:59<br>17:59 |       |        |                                        |
| SUB IN: DOUGLAS, RAYNISHA          | 17:59          |       |        | REBOUND (DEF) by TOSTON, PATRICE       |
| SUB OUT: GARDNER,KEJUANA           | 17:41          |       |        |                                        |
|                                    | 17:35          |       |        | MISSED JUMPER by SPOONER-KNIGHT,R      |
|                                    | 17:35          |       |        | REBOUND (OFF) by SPOONER-KNIGHT,R      |
|                                    | 17:28          | 8-4   | H 4    | GOOD! 3PTR by SEALS,MARIAH             |
|                                    | 17:15          |       |        | FOUL by SEALS, MARIAH                  |
|                                    | 17:15          |       |        | SUB IN: BLANKS,DEIJAH                  |
|                                    | 17:15          |       |        | SUB OUT: SEALS,MARIAH                  |
| MISSED 3PTR by JACKSON, MONICA     | 16:49          |       |        |                                        |
|                                    | 16:49          |       |        | REBOUND (DEF) by NORRIS, KARLEE        |
|                                    | 16:38          | 10-4  | H 6    | GOOD! LAYUP by SPOONER-KNIGHT,R        |
| TURNOVER by MATTHEWS, JAZMINE      | 16:24          |       |        |                                        |
| SUB IN: GARDNER,KEJUANA            | 16:24          |       |        |                                        |
| SUB OUT: JACKSON,MONICA            | 16:24          |       |        |                                        |
|                                    | 16:24          |       |        | SUB IN: GORDON, TAYLOR                 |
|                                    | 16:24          | 12-4  | H 8    | SUB OUT: TOSTON, PATRICE               |
|                                    | 16:11          | 12-4  | H 8    |                                        |
| MISSED 3PTR by GARDNER, KEJUANA    | 16:11<br>16:00 |       |        | ASSIST by GORDON, TAYLOR               |
|                                    | 16:00          |       |        | REBOUND (DEF) by SPOONER-KNIGHT,R      |
|                                    | 15:50          |       |        | MISSED LAYUP by SPOONER-KNIGHT, R      |
| REBOUND (DEF) by GARDNER, KEJUANA  | 15:50          |       |        | ······································ |
| GOOD! 3PTR by MATTHEWS, JAZMINE    | 15:38          | 12-7  | H 5    |                                        |
| ASSIST by GARDNER, KEJUANA         | 15:38          |       |        |                                        |
|                                    | 15:17          | 14-7  | H 7    | GOOD! LAYUP by NORRIS, KARLEE          |
|                                    | 15:17          |       |        | ASSIST by SPOONER-KNIGHT,R             |
| MISSED 3PTR by MATTHEWS, JAZMINE   | 15:07          |       |        |                                        |
|                                    | 15:07          |       |        | REBOUND (DEF) by SPOONER-KNIGHT,R      |
|                                    | 14:52          | 16-7  | H 9    | GOOD! JUMPER by BLANKS, DEIJAH         |
|                                    | 14:52          |       |        | ASSIST by LOGGINS, SAM                 |
| TIMEOUT 30SEC                      | 14:47          |       |        |                                        |
| SUB IN: KING, TACHE                | 14:47          |       |        |                                        |
| SUB OUT: TEMPLE,ARIEL              | 14:47          |       |        |                                        |
|                                    | 14:47          |       |        | SUB IN: WHEELER, BROOKE                |
|                                    | 14:47          |       |        | SUB OUT: LOGGINS,SAM                   |
| TURNOVER by KING, TACHE            | 14:45          |       |        |                                        |
|                                    | 14:44          | 18-7  | H 11   |                                        |
| MISSED JUMPER by MATTHEWS, JAZMINE | 14:43<br>14:19 | 18-7  | нп     | GOOD! LAYUP by NORRIS,KARLEE           |
|                                    | 14:19          |       |        | REBOUND (DEF) by WHEELER, BROOKE       |
|                                    | 14:12          | 20-7  | H 13   | GOOD! LAYUP by GORDON,TAYLOR           |
| SUB IN: JACKSON,MONICA             | 13:56          | 201   |        |                                        |
| SUB OUT: DOUGLAS,RAYNISHA          | 13:56          |       |        |                                        |
| GOOD! LAYUP by GARDNER,KEJUANA     | 13:46          | 20-9  | H 11   |                                        |
| ASSIST by JACKSON,MONICA           | 13:46          |       |        |                                        |
|                                    | 13:32          |       |        | MISSED LAYUP by NORRIS, KARLEE         |
|                                    | 13:32          |       |        | REBOUND (OFF) by WHEELER, BROOKE       |
| FOUL by GARDNER,KEJUANA            | 13:27          |       |        |                                        |
|                                    | 13:27          |       |        | MISSED FT by NORRIS,KARLEE             |
|                                    | 13:27          |       |        | REBOUND (DEADB) by TEAM                |
|                                    | 13:27          | 21-9  | H 12   | GOOD! FT by NORRIS, KARLEE             |
|                                    |                |       |        |                                        |

|                                                                  | 13:27                   |                |              |                                                                |
|------------------------------------------------------------------|-------------------------|----------------|--------------|----------------------------------------------------------------|
| IB IN: JONES,BRITTANY<br>IB OUT: KING,TACHE                      | 13:27                   |                |              |                                                                |
|                                                                  | 13:27                   |                |              | SUB IN: LOGGINS,SAM                                            |
|                                                                  | 13:27                   |                |              | SUB OUT: NORRIS,KARLEE                                         |
| SSED 3PTR by JACKSON,MONICA                                      | 13:20                   |                |              |                                                                |
| UL by GARDNER,KEJUANA                                            | 13:20<br>13:02          |                |              | REBOUND (DEF) by SPOONER-KNIGHT,R                              |
|                                                                  | 12:55                   |                |              | MISSED LAYUP by LOGGINS,SAM                                    |
| OCK by JACKSON,MONICA                                            | 12:55                   |                |              |                                                                |
| BOUND (DEF) by MATTHEWS, JAZMINE                                 | 12:53                   |                |              |                                                                |
|                                                                  | 12:51                   |                |              | SUB IN: TOSTON,PATRICE                                         |
| SSED 3PTR by MATTHEWS, JAZMINE                                   | 12:51<br>12:42          |                |              | SUB OUT: BLANKS, DEIJAH                                        |
| BOUND (OFF) by GARDNER,KEJUANA                                   | 12:42                   |                |              |                                                                |
| OOD! 3PTR by GARDNER,KEJUANA                                     | 12:38                   | 21-12          | Н 9          |                                                                |
|                                                                  | 12:15                   | 24-12          | H 12         | GOOD! 3PTR by GORDON, TAYLOR                                   |
|                                                                  | 12:15                   |                |              | ASSIST by LOGGINS, SAM                                         |
| DOD! 3PTR by JACKSON,MONICA                                      | 12:04                   | 24-15          | H 9          |                                                                |
| SIST by JONES,BRITTANY<br>UL by GARDNER,KEJUANA                  | 12:04<br>11:44          |                |              |                                                                |
|                                                                  | 11:44                   |                |              | TIMEOUT media                                                  |
|                                                                  | 11:44                   |                |              | MISSED FT by LOGGINS,SAM                                       |
|                                                                  | 11:44                   |                |              | REBOUND (DEADB) by TEAM                                        |
|                                                                  | 11:44                   |                |              | MISSED FT by LOGGINS,SAM                                       |
| BOUND (DEF) by JACKSON,MONICA<br>SSED JUMPER by MATTHEWS,JAZMINE | 11:44<br>11:39          |                |              |                                                                |
| SSED JOWFER BY WATTHEWS, JAZIWINE                                | 11:39                   |                |              | REBOUND (DEF) by NORRIS,KARLEE                                 |
|                                                                  | 11:26                   |                |              | MISSED 3PTR by TOSTON, PATRICE                                 |
| BOUND (DEF) by MATTHEWS, JAZMINE                                 | 11:26                   |                |              |                                                                |
| SSED JUMPER by JACKSON, MONICA                                   | 11:09                   |                |              |                                                                |
| BOUND (OFF) by DAWSON,ELAYJAH                                    | 11:09                   |                |              |                                                                |
| SSED LAYUP by DAWSON, ELAYJAH                                    | 11:06<br>11:06          |                |              |                                                                |
|                                                                  | 11:06                   |                |              | BLOCK by SPOONER-KNIGHT,R<br>REBOUND (DEF) by SPOONER-KNIGHT,R |
| IB IN: DAWSON,ELAYJAH                                            | 11:03                   |                |              |                                                                |
| IB OUT: GARDNER,KEJUANA                                          | 11:03                   |                |              |                                                                |
|                                                                  | 11:01                   | 26-15          | H 11         | GOOD! JUMPER by GORDON, TAYLOR                                 |
|                                                                  | 10:58                   |                |              | SUB IN: NORRIS,KARLEE                                          |
| IB IN: HARRIS,MARIAH                                             | 10:58<br>10:38          |                |              | SUB OUT: WHEELER, BROOKE                                       |
| B OUT: PHILLIPS, JESSICA                                         | 10:38                   |                |              |                                                                |
| SSED JUMPER by DAWSON, ELAYJAH                                   | 10:36                   |                |              |                                                                |
|                                                                  | 10:36                   |                |              | REBOUND (DEF) by SPOONER-KNIGHT,R                              |
|                                                                  | 10:29                   | 28-15          | H 13         | GOOD! LAYUP by GORDON, TAYLOR                                  |
|                                                                  | 10:29                   |                |              | ASSIST by SPOONER-KNIGHT,R                                     |
| UL by JACKSON,MONICA                                             | 10:29<br>10:29          |                |              | TURNOVER by LOGGINS,SAM                                        |
| SSED LAYUP by JACKSON,MONICA                                     | 10:19                   |                |              |                                                                |
|                                                                  | 10:19                   |                |              | REBOUND (DEF) by SPOONER-KNIGHT,R                              |
| UL by DAWSON,ELAYJAH                                             | 10:17                   |                |              |                                                                |
|                                                                  | 09:59                   | 30-15          | H 15         | GOOD! JUMPER by LOGGINS,SAM                                    |
| OOD! JUMPER by HARRIS,MARIAH                                     | 09:59                   | 20.17          | H 13         | ASSIST by SPOONER-KNIGHT,R                                     |
| SIST by MATTHEWS, JAZMINE                                        | 09:40<br>09:40          | 30-17          | H 13         |                                                                |
|                                                                  | 09:28                   |                |              | TURNOVER by SPOONER-KNIGHT,R                                   |
|                                                                  | 09:28                   |                |              | FOUL by SPOONER-KNIGHT,R                                       |
| OOD! 3PTR by JACKSON,MONICA                                      | 09:13                   | 30-20          | H 10         |                                                                |
| SIST by MATTHEWS, JAZMINE                                        | 09:13                   |                |              |                                                                |
|                                                                  | 09:08                   |                |              | TIMEOUT 30SEC<br>SUB IN: BLANKS,DEIJAH                         |
|                                                                  | 09:08<br>09:08          |                |              | SUB OUT: GORDON,TAYLOR                                         |
|                                                                  | 08:52                   | 32-20          | H 12         | GOOD! LAYUP by NORRIS,KARLEE                                   |
|                                                                  | 08:52                   |                |              | ASSIST by LOGGINS, SAM                                         |
| SSED JUMPER by HARRIS,MARIAH                                     | 08:29                   |                |              |                                                                |
|                                                                  | 08:29                   |                |              | REBOUND (DEF) by NORRIS,KARLEE                                 |
|                                                                  | 08:18                   |                |              | TURNOVER by NORRIS,KARLEE                                      |
| SSED 3PTR by MATTHEWS,JAZMINE<br>BOUND (OFF) by TEAM             | 08:09<br>08:09          |                |              |                                                                |
|                                                                  | 08:06                   |                |              | SUB IN: WHEELER, BROOKE                                        |
|                                                                  | 08:06                   |                |              | SUB OUT: LOGGINS,SAM                                           |
| RNOVER by JACKSON, MONICA                                        | 08:05                   |                |              |                                                                |
| UL by MATTHEWS, JAZMINE                                          | 07:53                   |                |              |                                                                |
|                                                                  | 07:53                   | 22.00          | H 12         |                                                                |
|                                                                  | 07:53<br>07:53          | 33-20<br>34-20 | H 13<br>H 14 | GOOD! FT by TOSTON,PATRICE<br>GOOD! FT by TOSTON,PATRICE       |
|                                                                  | 07:53                   | 04 20          | 11.14        |                                                                |
| IB IN: TEMPLE,ARIEL                                              |                         |                |              |                                                                |
| IB IN: TEMPLE,ARIEL<br>IB OUT: JONES,BRITTANY                    | 07:53                   |                |              |                                                                |
|                                                                  | 07:53<br>07:53          |                |              | SUB IN: SEALS,MARIAH                                           |
|                                                                  | 07:53<br>07:53          |                |              | SUB OUT: SPOONER-KNIGHT,R                                      |
| B OUT: JONES,BRITTANY                                            | 07:53<br>07:53<br>07:46 |                |              |                                                                |
|                                                                  | 07:53<br>07:53          |                |              | SUB OUT: SPOONER-KNIGHT,R                                      |

| ASSIST by TOSTON, PATRIC                   |      |        | 07:17<br>07:16 | FOUL by DAWSON, ELAYJAH                                        |
|--------------------------------------------|------|--------|----------------|----------------------------------------------------------------|
| GOOD! FT by NORRIS,KARLE                   | H 17 | 37-20  | 07:16          | TOLE by DAWSON, LEATOAN                                        |
|                                            |      |        | 07:16          | SUB IN: DOUGLAS, RAYNISHA                                      |
|                                            |      |        | 07:16          | SUB OUT: HARRIS,MARIAH                                         |
|                                            |      |        | 06:49          | MISSED JUMPER by TEMPLE, ARIEL                                 |
| REBOUND (DEF) by NORRIS,KARLE              |      |        | 06:49          |                                                                |
|                                            |      |        | 06:39          | FOUL by DOUGLAS, RAYNISHA                                      |
| MISSED FT by BLANKS, DEIJA                 |      |        | 06:39          |                                                                |
| REBOUND (DEADB) by TEA                     |      |        | 06:39          |                                                                |
| MISSED FT by BLANKS, DEIJA                 |      |        | 06:39          |                                                                |
|                                            |      |        | 06:39          | REBOUND (DEF) by MATTHEWS, JAZMINE                             |
| FOUL by BLANKS, DEIJA                      |      |        | 06:38<br>06:38 | FOUL (TECH) by TEAM                                            |
| GOOD! FT by SEALS,MARIA                    | H 18 | 38-20  | 06:38          |                                                                |
| MISSED FT by SEALS, MIRRIA                 | пю   | 30-20  | 06:38          |                                                                |
| REBOUND (DEADB) by TEA                     |      |        | 06:38          |                                                                |
| SUB IN: GORDON,TAYLC                       |      |        | 06:38          |                                                                |
| SUB OUT: BLANKS, DEIJA                     |      |        | 06:38          |                                                                |
|                                            | H 16 | 38-22  | 06:28          | GOOD! JUMPER by TEMPLE, ARIEL                                  |
|                                            |      |        | 06:28          | ASSIST by JACKSON,MONICA                                       |
| GOOD! 3PTR by GORDON,TAYLC                 | H 19 | 41-22  | 06:09          |                                                                |
| ASSIST by NORRIS, KARLE                    |      |        | 06:09          |                                                                |
|                                            |      |        | 05:57          | MISSED JUMPER by JACKSON, MONICA                               |
| REBOUND (DEF) by NORRIS, KARLE             |      |        | 05:57          |                                                                |
| GOOD! LAYUP by NORRIS, KARLE               | H 21 | 43-22  | 05:46          |                                                                |
| ASSIST by GORDON, TAYLO                    |      |        | 05:46          |                                                                |
|                                            |      |        | 05:30          | MISSED JUMPER by DAWSON, ELAYJAH                               |
| REBOUND (DEF) by TEA                       |      |        | 05:30          |                                                                |
|                                            |      |        | 05:28          | SUB IN: PHILLIPS, JESSICA                                      |
|                                            |      |        | 05:28          | SUB OUT: DAWSON, ELAYJAH                                       |
| SUB IN: LOGGINS,SA                         |      |        | 05:28          |                                                                |
| SUB OUT: WHEELER, BROOK                    |      |        | 05:28          |                                                                |
| TURNOVER by LOGGINS,SA                     |      |        | 05:15          |                                                                |
| SUB IN: SPOONER-KNIGHT                     |      |        | 05:15<br>05:15 |                                                                |
| SUB OUT: NORRIS,KARLE                      |      |        | 04:58          |                                                                |
| REBOUND (DEF) by LOGGINS,SA                |      |        | 04:58          | MISSED LAYUP by MATTHEWS, JAZMINE                              |
| GOOD! LAYUP by SPOONER-KNIGHT              | H 23 | 45-22  | 04:38          |                                                                |
| ASSIST by GORDON,TAYLO                     | 1125 | 43-22  | 04:44          |                                                                |
|                                            | H 21 | 45-24  | 04:31          | GOOD! LAYUP by JACKSON, MONICA                                 |
| TURNOVER by GORDON, TAYLO                  |      | 10 2 1 | 04:12          |                                                                |
|                                            |      |        | 04:11          | STEAL by MATTHEWS, JAZMINE                                     |
|                                            | H 19 | 45-26  | 04:07          | GOOD! LAYUP by JACKSON, MONICA                                 |
|                                            |      |        | 04:07          | ASSIST by MATTHEWS, JAZMINE                                    |
| FOUL by GORDON, TAYLO                      |      |        | 04:06          |                                                                |
|                                            |      |        | 04:06          | MISSED FT by JACKSON, MONICA                                   |
| REBOUND (DEF) by TEA                       |      |        | 04:06          |                                                                |
|                                            |      |        | 04:05          | SUB IN: JONES, BRITTANY                                        |
|                                            |      |        | 04:05          | SUB OUT: MATTHEWS, JAZMINE                                     |
| MISSED 3PTR by GORDON, TAYLC               |      |        | 04:03          |                                                                |
|                                            |      |        | 04:03          | REBOUND (DEF) by TEAM                                          |
|                                            |      |        | 03:46          | MISSED 3PTR by JACKSON, MONICA                                 |
| REBOUND (DEF) by SEALS, MARIA              |      |        | 03:46          |                                                                |
| GOOD! LAYUP by SPOONER-KNIGHT              | H 21 | 47-26  | 03:30          |                                                                |
|                                            |      |        | 03:23          | MISSED 3PTR by JONES, BRITTANY                                 |
| REBOUND (DEF) by TOSTON, PATRIC            |      |        | 03:23          |                                                                |
| MISSED LAYUP by TOSTON, PATRIC             |      |        | 03:15          |                                                                |
|                                            |      |        | 03:15          | REBOUND (DEF) by DOUGLAS, RAYNISHA                             |
| FOUL by SPOONER-KNIGHT                     |      |        | 03:08          |                                                                |
|                                            |      |        | 03:08          |                                                                |
|                                            | H 10 | 47.00  | 03:08          |                                                                |
| TURNOVER by SEALS,MARIA                    | H 19 | 47-28  | 03:05<br>02:50 | GOOD! LAYUP by TEMPLE, ARIEL                                   |
| TORNOVER by SEALS,MARIA                    |      |        |                |                                                                |
|                                            |      |        | 02:46<br>02:35 | STEAL by DOUGLAS,RAYNISHA<br>MISSED JUMPER by PHILLIPS,JESSICA |
| REBOUND (DEF) by GORDON, TAYLC             |      |        | 02:35          |                                                                |
| GOOD! LAYUP by LOGGINS,SA                  | H 21 | 49-28  | 02:33          |                                                                |
| ASSIST by SEALS,MARIA                      | 1121 | 43-20  | 02:19          |                                                                |
| AGGIOT BY GEALG, MARIA                     | H 19 | 49-30  | 02:19          | GOOD! LAYUP by JACKSON,MONICA                                  |
| MISSED LAYUP by LOGGINS,SA                 |      |        | 01:41          |                                                                |
| REBOUND (OFF) by TOSTON,PATRIC             |      |        | 01:41          |                                                                |
| GOOD! LAYUP by SPOONER-KNIGHT              | H 21 | 51-30  | 01:37          |                                                                |
| ASSIST by TOSTON,PATRIC                    |      |        | 01:37          |                                                                |
|                                            |      |        | 01:20          | TURNOVER by JACKSON, MONICA                                    |
|                                            |      |        | 01:20          | SUB IN: DAWSON,ELAYJAH                                         |
|                                            |      |        | 01:20          | SUB OUT: PHILLIPS, JESSICA                                     |
|                                            |      |        | 01:20          |                                                                |
| SUB IN: NORRIS,KARLE                       |      |        | 01.20          |                                                                |
| SUB IN: NORRIS,KARLE<br>SUB IN: SMITH,MEGA |      |        | 01:20          |                                                                |
|                                            |      |        |                |                                                                |
| SUB IN: SMITH,MEGA                         |      |        | 01:20          |                                                                |
| SUB IN: SMITH,MEGA<br>SUB OUT: SEALS,MARIA | H 24 | 54-30  | 01:20<br>01:20 |                                                                |

| GOOD! LAYUP by JACKSON, MONICA | 00:49 | 54-32 | H 22 |                                 |
|--------------------------------|-------|-------|------|---------------------------------|
|                                | 00:49 |       |      | FOUL by GORDON, TAYLOR          |
| GOOD! FT by JACKSON, MONICA    | 00:49 | 54-33 | H 21 |                                 |
|                                | 00:49 |       |      | SUB IN: WYCKOFF, MAKAILY        |
|                                | 00:49 |       |      | SUB OUT: GORDON, TAYLOR         |
| FOUL by JACKSON, MONICA        | 00:38 |       |      |                                 |
|                                | 00:38 | 55-33 | H 22 | GOOD! FT by SPOONER-KNIGHT,R    |
|                                | 00:38 | 56-33 | H 23 | GOOD! FT by SPOONER-KNIGHT,R    |
| MISSED 3PTR by TEMPLE, ARIEL   | 00:35 |       |      |                                 |
|                                | 00:35 |       |      | REBOUND (DEF) by NORRIS, KARLEE |
|                                | 00:10 |       |      | TURNOVER by NORRIS, KARLEE      |
|                                | 00:10 |       |      | FOUL by NORRIS, KARLEE          |
| MISSED 3PTR by TEMPLE, ARIEL   | 00:02 |       |      |                                 |
| REBOUND (DEADB) by TEAM        | 00:02 |       |      |                                 |