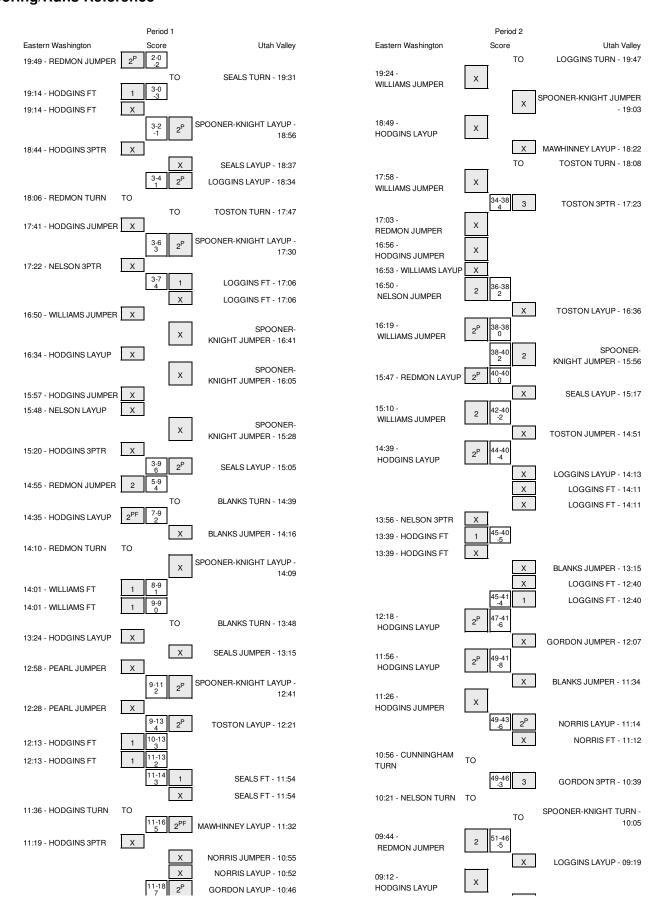

## Eastern Washington vs Utah Valley 11/14; 4:30 pm at Orem, Utah Period 1 Play-By-Play

| VISITORS: Eastern Washington        | Time  | Score | Margin | HOME: Utah Valley                       |
|-------------------------------------|-------|-------|--------|-----------------------------------------|
| GOOD! JUMPER by REDMON,JADE         | 19:49 | 0-2   | V 2    |                                         |
| ASSIST by WILLIAMS,MELISSA          | 19:49 |       |        |                                         |
|                                     | 19:31 |       |        | TURNOVER by SEALS, MARIAH               |
|                                     | 19:14 |       |        | FOUL by LOGGINS,SAM                     |
| GOOD! FT by HODGINS,DELANEY         | 19:14 | 0-3   | V 3    |                                         |
| MISSED FT by HODGINS, DELANEY       | 19:14 |       |        |                                         |
|                                     | 19:14 |       |        | REBOUND (DEF) by SPOONER-KNIGHT,R       |
|                                     | 18:56 | 2-3   | V 1    | GOOD! LAYUP by SPOONER-KNIGHT,R         |
| MISSED 3PTR by HODGINS,HAYLEY       | 18:44 |       |        |                                         |
|                                     | 18:44 |       |        | REBOUND (DEF) by SPOONER-KNIGHT,R       |
|                                     | 18:37 |       |        | MISSED LAYUP by SEALS,MARIAH            |
| BLOCK by WILLIAMS,MELISSA           | 18:37 |       |        |                                         |
| ·                                   | 18:35 |       |        | REBOUND (OFF) by LOGGINS,SAM            |
|                                     | 18:34 | 4-3   | H 1    | GOOD! LAYUP by LOGGINS,SAM              |
| TURNOVER by REDMON,JADE             | 18:06 |       |        | •                                       |
|                                     | 18:03 |       |        | STEAL by MAWHINNEY, REBECCA             |
|                                     | 17:47 |       |        | TURNOVER by TOSTON,PATRICE              |
| STEAL by WILLIAMS,MELISSA           | 17:46 |       |        | , , , , , , , , , , , , , , , , , , , , |
| MISSED JUMPER by HODGINS, HAYLEY    | 17:41 |       |        |                                         |
|                                     | 17:41 |       |        | REBOUND (DEF) by MAWHINNEY, REBECCA     |
|                                     | 17:30 | 6-3   | Н3     | GOOD! LAYUP by SPOONER-KNIGHT,R         |
|                                     | 17:29 | 0.0   | 110    | ASSIST by SEALS,MARIAH                  |
| MISSED 3PTR by NELSON,LEXIE         | 17:22 |       |        | ACCION BY CEREC, WITH III               |
| MOSES OF THE STREET METERS          | 17:22 |       |        | REBOUND (DEF) by TOSTON,PATRICE         |
| FOUL by WILLIAMS,MELISSA            | 17:22 |       |        | REBOUND (DEF) BY TOSTON, PATRICE        |
| FOOL BY WILLIAMS, MELISSA           | 17:06 | 7-3   | H 4    | COODI ET by LOCGING SAM                 |
|                                     |       | 7-3   | П4     | GOOD! FT by LOGGINS,SAM                 |
| DEDOLIND (DEEX by HODOING HAVEEY    | 17:06 |       |        | MISSED FT by LOGGINS,SAM                |
| REBOUND (DEF) by HODGINS,HAYLEY     | 17:06 |       |        |                                         |
| MISSED JUMPER by WILLIAMS,MELISSA   | 16:50 |       |        |                                         |
|                                     | 16:50 |       |        | BLOCK by LOGGINS,SAM                    |
|                                     | 16:48 |       |        | REBOUND (DEF) by LOGGINS,SAM            |
|                                     | 16:41 |       |        | MISSED JUMPER by SPOONER-KNIGHT,R       |
| REBOUND (DEF) by NELSON,LEXIE       | 16:41 |       |        |                                         |
| MISSED LAYUP by HODGINS,HAYLEY      | 16:34 |       |        |                                         |
|                                     | 16:34 |       |        | REBOUND (DEF) by TOSTON,PATRICE         |
|                                     | 16:14 |       |        | SUB IN: NORRIS,KARLEE                   |
|                                     | 16:14 |       |        | SUB IN: BLANKS,DEIJAH                   |
|                                     | 16:14 |       |        | SUB OUT: TOSTON,PATRICE                 |
|                                     | 16:14 |       |        | SUB OUT: LOGGINS,SAM                    |
|                                     | 16:05 |       |        | MISSED JUMPER by SPOONER-KNIGHT,R       |
| REBOUND (DEF) by WILLIAMS,MELISSA   | 16:05 |       |        |                                         |
| MISSED JUMPER by HODGINS, DELANEY   | 15:57 |       |        |                                         |
| REBOUND (OFF) by TEAM               | 15:57 |       |        |                                         |
| TIMEOUT media                       | 15:54 |       |        |                                         |
| MISSED LAYUP by NELSON,LEXIE        | 15:48 |       |        |                                         |
|                                     | 15:48 |       |        | REBOUND (DEF) by BLANKS, DEIJAH         |
|                                     | 15:28 |       |        | MISSED JUMPER by SPOONER-KNIGHT,R       |
| REBOUND (DEF) by HODGINS, DELANEY   | 15:28 |       |        |                                         |
| MISSED 3PTR by HODGINS, DELANEY     | 15:20 |       |        |                                         |
|                                     | 15:20 |       |        | REBOUND (DEF) by NORRIS,KARLEE          |
|                                     | 15:05 | 9-3   | H 6    | GOOD! LAYUP by SEALS,MARIAH             |
| GOOD! JUMPER by REDMON,JADE         | 14:55 | 9-5   | H 4    | , i                                     |
| ,                                   | 14:39 |       |        | TURNOVER by BLANKS, DEIJAH              |
| STEAL by HODGINS, DELANEY           | 14:37 |       |        |                                         |
| GOOD! LAYUP by HODGINS, HAYLEY      | 14:35 | 9-7   | H 2    |                                         |
| ASSIST by NELSON,LEXIE              | 14:35 | · · · |        |                                         |
| 700101 by 11220011,22712            | 14:16 |       |        | MISSED JUMPER by BLANKS, DEIJAH         |
| REBOUND (DEF) by REDMON,JADE        | 14:16 |       |        | MISSED JUMPER BY BLANKS, DEIJAH         |
| TURNOVER by REDMON,JADE             | 14:10 |       |        |                                         |
| TORNOVER by REDMON,JADE             |       |       |        | CTEAL N. CDOONED KNICHT D               |
|                                     | 14:09 |       |        | STEAL by SPOONER-KNIGHT,R               |
| DEDOUBLE (DEE) by AMILLIAMO MELICOA | 14:09 |       |        | MISSED LAYUP by SPOONER-KNIGHT,R        |
| REBOUND (DEF) by WILLIAMS,MELISSA   | 14:09 |       |        |                                         |
|                                     | 14:01 |       |        | FOUL by BLANKS,DEIJAH                   |
| GOOD! FT by WILLIAMS,MELISSA        | 14:01 | 9-8   | H 1    |                                         |
| GOOD! FT by WILLIAMS,MELISSA        | 14:01 | 9-9   | Т      |                                         |
| SUB IN: PEARL,CECE                  | 14:01 |       |        |                                         |
| SUB OUT: REDMON,JADE                | 14:01 |       |        |                                         |
|                                     | 14:01 |       |        | SUB IN: TOSTON,PATRICE                  |
|                                     | 14:01 |       |        | SUB IN: LOGGINS,SAM                     |
|                                     | 14:01 |       |        | SUB OUT: MAWHINNEY, REBECCA             |
|                                     | 14:01 |       |        | SUB OUT: SPOONER-KNIGHT,R               |
|                                     | 13:48 |       |        | TURNOVER by BLANKS, DEIJAH              |
|                                     | 13:48 |       |        | FOUL by BLANKS, DEIJAH                  |
|                                     | 13:48 |       |        | SUB IN: SPOONER-KNIGHT,R                |
|                                     | 10.70 |       |        | OOD III. OF OONETHWIGHT,IT              |

|                                   | 13:48<br>13:40 |       |     | SUB OUT: BLANKS,DEIJA<br>FOUL by TOSTON,PATRIC |
|-----------------------------------|----------------|-------|-----|------------------------------------------------|
| MISSED LAYUP by HODGINS,HAYLEY    | 13:24          |       |     | •                                              |
|                                   | 13:24          |       |     | REBOUND (DEF) by NORRIS,KARLE                  |
|                                   | 13:15          |       |     | MISSED JUMPER by SEALS, MARIA                  |
| BLOCK by HODGINS, DELANEY         | 13:15          |       |     |                                                |
| REBOUND (DEF) by HODGINS, DELANEY | 13:14          |       |     |                                                |
| MISSED JUMPER by PEARL,CECE       | 12:58          |       |     |                                                |
|                                   | 12:58          |       |     | REBOUND (DEF) by NORRIS,KARLE                  |
|                                   | 12:41          | 11-9  | H 2 | GOOD! LAYUP by SPOONER-KNIGHT,                 |
| MISSED JUMPER by PEARL,CECE       | 12:28          |       |     |                                                |
|                                   | 12:28          |       |     | BLOCK by SEALS,MARIA                           |
|                                   | 12:27          |       |     | REBOUND (DEF) by LOGGINS,SA                    |
|                                   | 12:21          | 13-9  | H 4 | GOOD! LAYUP by TOSTON,PATRIC                   |
|                                   | 12:21          |       |     | ASSIST by SEALS,MARIA                          |
|                                   | 12:13          |       |     | FOUL by TOSTON, PATRIC                         |
| GOOD! FT by HODGINS,HAYLEY        | 12:13          | 13-10 | H 3 |                                                |
| GOOD! FT by HODGINS,HAYLEY        | 12:13          | 13-11 | H 2 |                                                |
| SUB IN: ANDERSON,MARLY            | 12:13          |       |     |                                                |
| SUB OUT: WILLIAMS,MELISSA         | 12:13          |       |     |                                                |
|                                   | 12:13          |       |     | SUB IN: MAWHINNEY, REBECC                      |
|                                   | 12:13          |       |     | SUB OUT: TOSTON,PATRIC                         |
|                                   | 12:06          |       |     | SUB IN: GORDON,TAYLO                           |
|                                   | 12:06          |       |     | SUB OUT: LOGGINS,SA                            |
| FOUL by ANDERSON,MARLY            | 11:54          |       |     |                                                |
|                                   | 11:54          |       |     | TIMEOUT medi                                   |
|                                   | 11:54          | 14-11 | H 3 | GOOD! FT by SEALS,MARIA                        |
|                                   | 11:54          |       |     | MISSED FT by SEALS,MARIA                       |
| REBOUND (DEF) by PEARL,CECE       | 11:54          |       |     |                                                |
| TURNOVER by HODGINS, DELANEY      | 11:36          |       |     |                                                |
|                                   | 11:35          |       |     | STEAL by SEALS,MARIA                           |
|                                   | 11:32          | 16-11 | H 5 | GOOD! LAYUP by MAWHINNEY,REBECC                |
|                                   | 11:32          |       |     | ASSIST by SEALS,MARIA                          |
| MISSED 3PTR by HODGINS,DELANEY    | 11:19          |       |     |                                                |
|                                   | 11:19          |       |     | REBOUND (DEF) by GORDON,TAYLO                  |
|                                   | 10:55          |       |     | MISSED JUMPER by NORRIS,KARLE                  |
|                                   | 10:55          |       |     | REBOUND (OFF) by NORRIS,KARLE                  |
|                                   | 10:52          |       |     | MISSED LAYUP by NORRIS,KARLE                   |
| BLOCK by ANDERSON,MARLY           | 10:52          |       |     |                                                |
|                                   | 10:50          |       |     | REBOUND (OFF) by NORRIS,KARLE                  |
|                                   | 10:46          | 18-11 | H 7 | GOOD! LAYUP by GORDON,TAYLO                    |
|                                   | 10:46          |       |     | ASSIST by NORRIS,KARLE                         |
| MISSED JUMPER by HODGINS, DELANEY | 10:37          |       |     |                                                |
|                                   | 10:37          |       |     | REBOUND (DEF) by MAWHINNEY, REBECC             |
|                                   | 10:26          |       |     | MISSED LAYUP by SEALS,MARIA                    |
| REBOUND (DEF) by NELSON,LEXIE     | 10:26          |       |     |                                                |
|                                   | 10:19          |       |     | FOUL by MAWHINNEY, REBECC                      |
| GOOD! FT by HODGINS,HAYLEY        | 10:19          | 18-12 | H 6 |                                                |
| GOOD! FT by HODGINS,HAYLEY        | 10:19          | 18-13 | H 5 |                                                |
| SUB IN: REDMON,JADE               | 10:19          |       |     |                                                |
| SUB OUT: HODGINS,DELANEY          | 10:19          |       |     |                                                |
|                                   | 10:19          |       |     | SUB IN: LOGGINS,SA                             |
|                                   | 10:19          | 00.10 |     | SUB OUT: SEALS,MARIA                           |
|                                   | 10:12          | 20-13 | H 7 | GOOD! LAYUP by SPOONER-KNIGHT,                 |
|                                   | 10:12          |       |     | ASSIST by GORDON,TAYLO                         |
| MISSED 3PTR by HODGINS,HAYLEY     | 09:54          |       |     |                                                |
|                                   | 09:54          |       |     | REBOUND (DEF) by LOGGINS,SA                    |
|                                   | 09:41          | 22-13 | H 9 | GOOD! JUMPER by GORDON,TAYLO                   |
| TU #5017 00050                    | 09:40          |       |     | ASSIST by SPOONER-KNIGHT,                      |
| TIMEOUT 30SEC                     | 09:36          |       |     |                                                |
| TURNOVER by ANDERSON,MARLY        | 09:21          |       |     |                                                |
|                                   | 09:21          |       |     | SUB IN: SEALS,MARIA                            |
|                                   | 09:21          |       |     | SUB OUT: LOGGINS,SA                            |
|                                   | 09:09          |       |     | MISSED JUMPER by SEALS,MARIA                   |
|                                   | 09:09          |       |     | REBOUND (OFF) by SEALS,MARIA                   |
|                                   | 09:01          |       |     | MISSED JUMPER by SPOONER-KNIGHT,               |
|                                   | 09:01          |       |     | REBOUND (OFF) by SPOONER-KNIGHT                |
|                                   | 08:47          |       |     | MISSED 3PTR by MAWHINNEY,REBECC                |
| REBOUND (DEF) by REDMON,JADE      | 08:47          |       |     |                                                |
| MICOSO ET L. DEDIVON              | 08:41          |       |     | FOUL by SEALS,MARIA                            |
| MISSED FT by REDMON, JADE         | 08:41          |       |     |                                                |
| REBOUND (OFF) by WILLIAMS,MELISSA | 08:41          |       |     |                                                |
| SUB IN: CUNNINGHAM,MARIAH         | 08:41          |       |     |                                                |
| SUB IN: WILLIAMS,MELISSA          | 08:41          |       |     |                                                |
| SUB OUT: PEARL,CECE               | 08:41          |       |     |                                                |
| SUB OUT: ANDERSON,MARLY           | 08:41          |       |     |                                                |
| GOOD! JUMPER by WILLIAMS,MELISSA  | 08:40          | 22-15 | H 7 |                                                |
|                                   | 08:28          |       |     | MISSED 3PTR by MAWHINNEY,REBECO                |
| REBOUND (DEF) by NELSON,LEXIE     | 08:28          |       |     |                                                |
| MISSED JUMPER by WILLIAMS,MELISSA | 08:17          |       |     |                                                |
|                                   | 08:17          |       |     | REBOUND (DEF) by TEA                           |
|                                   |                |       |     |                                                |
|                                   | 08:12<br>08:12 |       |     | SUB IN: LOGGINS,SA<br>SUB OUT: NORRIS,KARLE    |