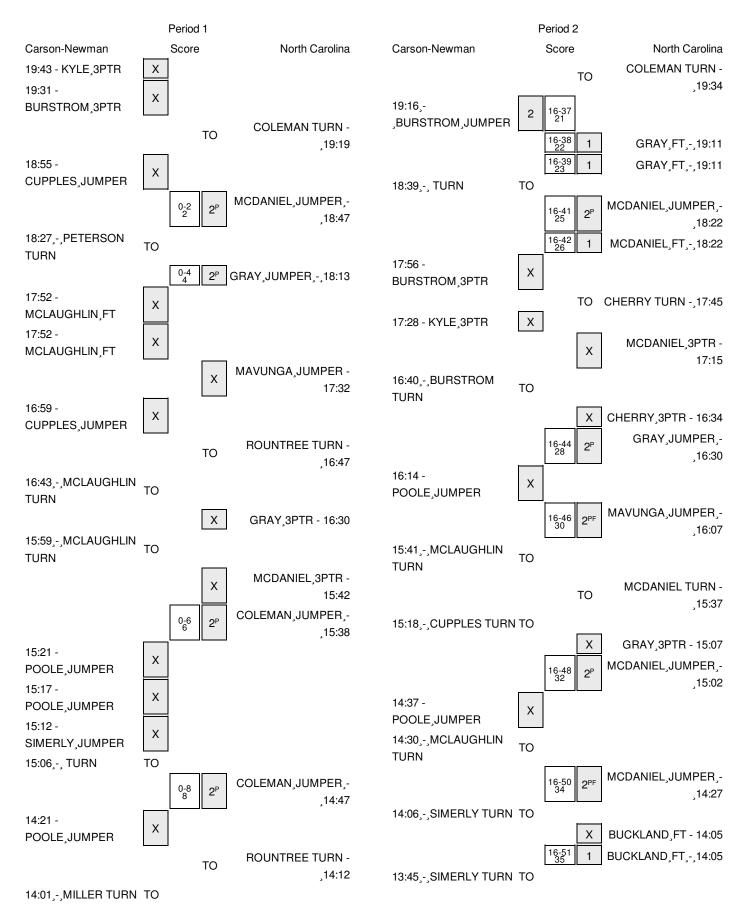

2nd Half:

2nd Half:

0-0

0-0

| Score by periods | 1st | 2nd | Total |
|------------------|-----|-----|-------|
| Carson-Newman    | 14  | 13  | 27    |
| North Carolina   | 37  | 51  | 88    |

Last FG - C-N 2nd-06:02, NC 2nd-00:20. Largest lead - Carson-Newman by 0; North Carolina by 61 2nd-

0-0

0-0

C-N led for NaN:0. NC led for NaN:0. Game was tied for NaN:0.

|        | ın    | Off        | 2na           | Fast          |       |
|--------|-------|------------|---------------|---------------|-------|
| Points | Paint | Off<br>T/O | 2nd<br>Chance | Fast<br>Break | Bench |
| C-N    | 12    | 9          | 7             | 2             | 20    |
| NC     | 52    | 33         | 7             | 26            | 36    |

#### Officials:

Technical Fouls: Carson-Newman- None. North Carolina- None.

| Score by periods | 1st | 2nd | Total |
|------------------|-----|-----|-------|
| Carson-Newman    | 14  | 13  | 27    |
| North Carolina   | 37  | 51  | 88    |

Last FG - C-N 1st-01:46, NC 1st-00:01. C-N led for NaN:0. NC led for NaN:0. Game was tied for NaN:0.

|        | In    | Off        | 2nd           | Fast          |       |
|--------|-------|------------|---------------|---------------|-------|
| Points | Paint | Off<br>T/O | 2nd<br>Chance | Fast<br>Break | Bench |
| C-N    | 8     | 4          | 6             | 2             | 12    |
| NC     | 24    | 17         | 8             | 6             | 9     |

Score tied - 0 times Lead changed - 2 times