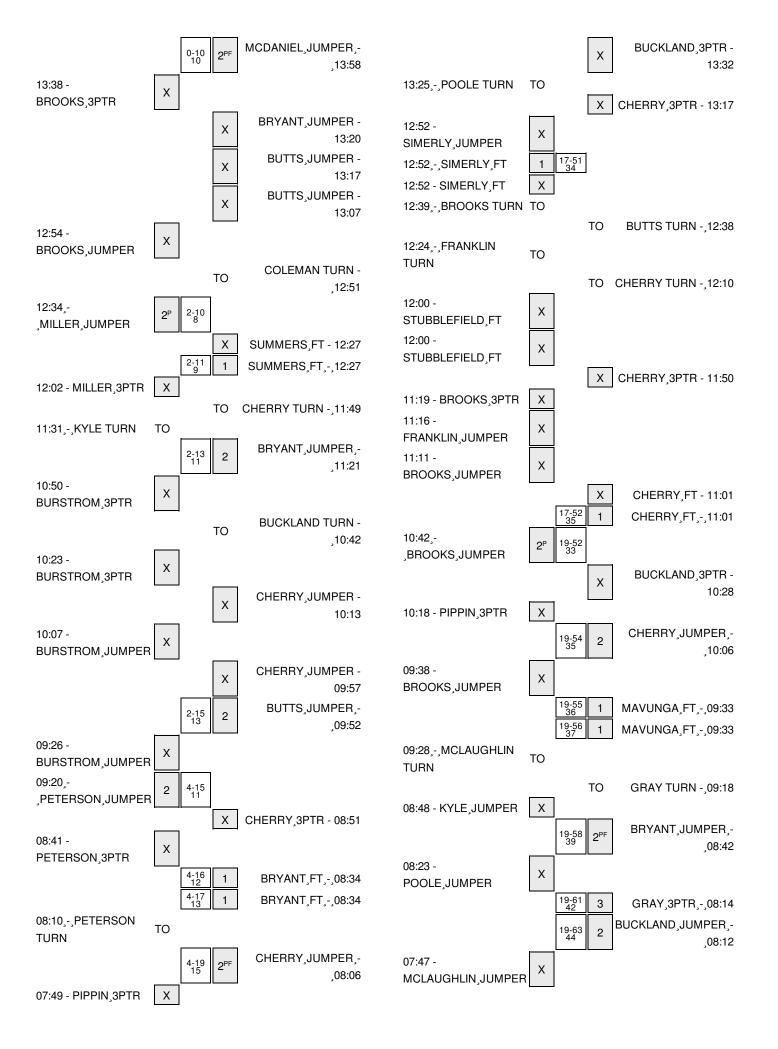

2nd Half:

2nd Half:

0-0

0-0

| Score by periods | 1st | 2nd | Total |
|------------------|-----|-----|-------|
| Carson-Newman    | 14  | 13  | 27    |
| North Carolina   | 37  | 51  | 88    |

Last FG - C-N 2nd-06:02, NC 2nd-00:20. Largest lead - Carson-Newman by 0; North Carolina by 61 2nd-

0-0

0-0

C-N led for NaN:0. NC led for NaN:0. Game was tied for NaN:0.

|        | ın    | Off        | 2na           | Fast          |       |
|--------|-------|------------|---------------|---------------|-------|
| Points | Paint | Off<br>T/O | 2nd<br>Chance | Fast<br>Break | Bench |
| C-N    | 12    | 9          | 7             | 2             | 20    |
| NC     | 52    | 33         | 7             | 26            | 36    |