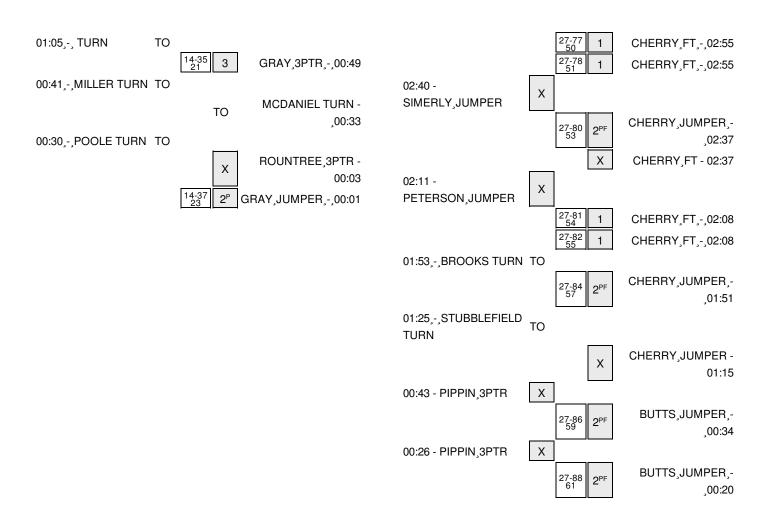

2nd Half:

2nd Half:

0-0

0-0

| Score by periods | 1st | 2nd | Total |
|------------------|-----|-----|-------|
| Carson-Newman    | 14  | 13  | 27    |
| North Carolina   | 37  | 51  | 88    |

Last FG - C-N 2nd-06:02, NC 2nd-00:20. Largest lead - Carson-Newman by 0; North Carolina by 61 2nd-

0-0

0-0

C-N led for NaN:0. NC led for NaN:0. Game was tied for NaN:0.

|        | ın    | Off        | 2na           | Fast          |       |
|--------|-------|------------|---------------|---------------|-------|
| Points | Paint | Off<br>T/O | 2nd<br>Chance | Fast<br>Break | Bench |
| C-N    | 12    | 9          | 7             | 2             | 20    |
| NC     | 52    | 33         | 7             | 26            | 36    |