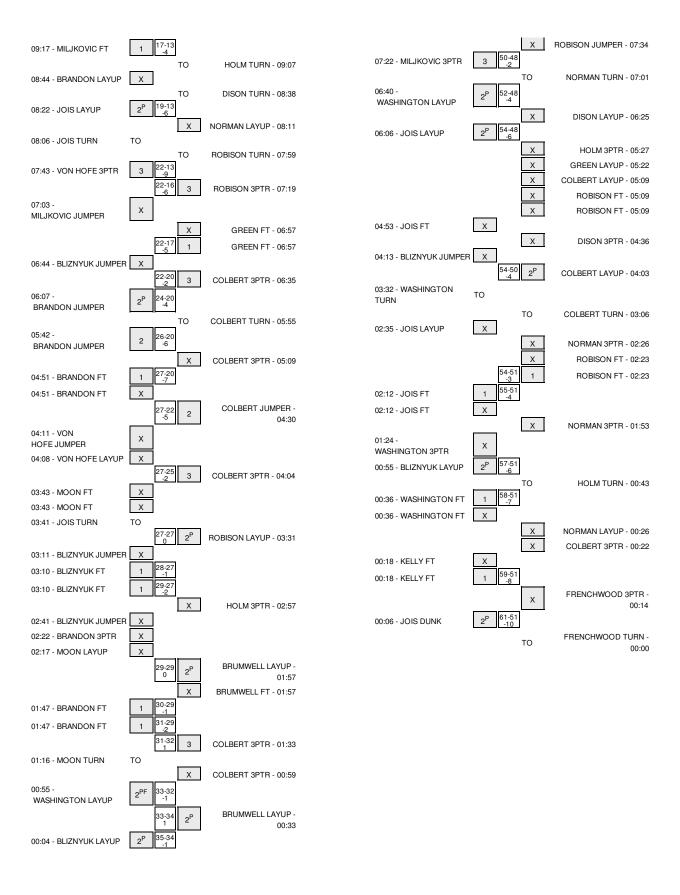

## Eastern Washington vs Montana State 2/7/2015; 2:35 pm at Worthington Arena - Bozeman, Montana Period 2 Play-By-Play

|                                          | Margin | Score | Time           | /ISITORS: Eastern Washington               |
|------------------------------------------|--------|-------|----------------|--------------------------------------------|
|                                          |        |       | 19:47          | MISSED 3PTR by MILJKOVIC,OGNJEN            |
| REBOUND (DEF) by DISON, MICH.            |        |       | 19:47          |                                            |
| GOOD! 3PTR by DISON,MICH.                | H 2    | 37-35 | 19:24          |                                            |
| ASSIST by NORMAN,E                       |        |       | 19:24          |                                            |
|                                          |        |       | 19:09          | MISSED JUMPER by BRANDON,DREW              |
| REBOUND (DEF) by DISON,MICH.             |        |       | 19:09          |                                            |
| MISSED LAYUP by DISON, MICH.             |        |       | 19:00          |                                            |
| REBOUND (OFF) by NORMAN,E                |        |       | 19:00          |                                            |
| GOOD! DUNK by NORMAN,E                   | H 4    | 39-35 | 18:57          |                                            |
|                                          |        |       | 18:38          | MISSED JUMPER by KELLY,PARKER              |
| REBOUND (DEF) by NORMAN,E                |        |       | 18:38          |                                            |
| GOOD! 3PTR by DISON,MICH.                | H 7    | 42-35 | 18:27          |                                            |
| ASSIST by NORMAN,E                       |        |       | 18:27          |                                            |
|                                          |        |       | 18:15          | FOUL by MILJKOVIC,OGNJEN                   |
|                                          |        |       | 18:15          | SUB IN: BLIZNYUK,BOGDAN                    |
|                                          |        |       | 18:15          | SUB OUT: MILJKOVIC,OGNJEN                  |
| FOUL by BRUMWELL,BL                      |        |       | 17:48          |                                            |
| TURNOVER by BRUMWELL,BL                  |        |       | 17:48          |                                            |
|                                          |        |       | 17:33          | MISSED JUMPER by JOIS, VENKY               |
| REBOUND (DEF) by NORMAN,E                |        |       | 17:33          |                                            |
| TURNOVER by NORMAN,E                     |        |       | 17:18          |                                            |
|                                          |        |       | 17:00          | MISSED LAYUP by BLIZNYUK,BOGDAN            |
| BLOCK by FRENCHWOOD,JO                   |        |       | 17:00          |                                            |
|                                          |        |       | 16:59          | REBOUND (OFF) by BLIZNYUK,BOGDAN           |
|                                          |        |       | 16:59          | FURNOVER by BLIZNYUK,BOGDAN                |
| SUB IN: ROBISON,DAI                      |        |       | 16:59          |                                            |
| SUB OUT: BRUMWELL,BL                     |        |       | 16:59          |                                            |
| MISSED 3PTR by DISON, MICH.              |        |       | 16:44          |                                            |
| REBOUND (OFF) by NORMAN,E                |        |       | 16:44          |                                            |
| MISSED 3PTR by NORMAN,E                  |        |       | 16:24          |                                            |
| •                                        |        |       | 16:24          | REBOUND (DEF) by BRANDON, DREW             |
|                                          |        |       | 16:17          | MISSED 3PTR by BRANDON, DREW               |
| REBOUND (DEF) by DISON,MICH.             |        |       | 16:17          |                                            |
| TURNOVER by DISON,MICH.                  |        |       | 16:09          |                                            |
|                                          |        |       | 16:06          | STEAL by BRANDON,DREW                      |
|                                          |        |       | 16:04          | FOUL by BLIZNYUK,BOGDAN                    |
|                                          |        |       | 16:04          | FURNOVER by BLIZNYUK,BOGDAN                |
|                                          |        |       | 16:04          | FIMEOUT 30SEC                              |
| SUB IN: HOLM,STEPI                       |        |       | 16:04          |                                            |
| SUB IN: COLBERT,MAR                      |        |       | 16:04          |                                            |
| SUB OUT: GREEN,Z                         |        |       | 16:04          |                                            |
| SUB OUT: FRENCHWOOD,JO                   |        |       | 16:04          |                                            |
| MISSED LAYUP by DISON,MICH.              |        |       | 15:42          |                                            |
| WINGSED ETT OF BY DIGGIN, WINGS          |        |       | 15:42          | BLOCK by BLIZNYUK,BOGDAN                   |
| REBOUND (OFF) by ROBISON,DAI             |        |       | 15:41          | recordly belief to the body in             |
| TIMEOUT me                               |        |       | 15:40          |                                            |
| MISSED JUMPER by HOLM,STEPI              |        |       | 15:37          |                                            |
| MISSED JUMPER BY HOLM, STEP              |        |       | 15:37          | DEPOLIND (DEE) by DUTANYLIK BOODAN         |
| FOUR by COLDEDT MAD                      |        |       |                | REBOUND (DEF) by BLIZNYUK,BOGDAN           |
| FOUL by COLBERT,MAR                      | 11.0   | 40.00 | 15:26          | OCCUPIET IN REPANDON PREM                  |
|                                          | H 6    | 42-36 | 15:26          | GOOD! FT by BRANDON,DREW                   |
| OCCUPANTE L. BODICON DA                  | H 5    | 42-37 | 15:26          | GOOD! FT by BRANDON,DREW                   |
| GOOD! 3PTR by ROBISON,DAI                | H 8    | 45-37 | 15:13          |                                            |
| ASSIST by NORMAN,E                       |        |       | 15:13          |                                            |
|                                          | H 6    | 45-39 | 14:57          | GOOD! JUMPER by BRANDON,DREW               |
| TURNOVER by ROBISON,DAI                  |        |       | 14:44          |                                            |
|                                          |        |       | 14:22          | MISSED LAYUP by JOIS, VENKY                |
| REBOUND (DEF) by TE                      |        |       | 14:22          |                                            |
| SUB IN: BRUMWELL,BL                      |        |       | 14:21          |                                            |
| SUB OUT: ROBISON,DAI                     |        |       | 14:21          |                                            |
| MISSED LAYUP by HOLM,STEPI               |        |       | 14:07          |                                            |
|                                          |        |       | 14:07          | REBOUND (DEF) by BRANDON, DREW             |
|                                          | H 3    | 45-42 | 14:00          | GOOD! 3PTR by VON HOFE,FELIX               |
|                                          |        |       | 14:00          | ASSIST by BLIZNYUK,BOGDAN                  |
| MISSED JUMPER by COLBERT, MAR            |        |       | 13:26          |                                            |
|                                          |        |       | 13:26          | REBOUND (DEF) by JOIS, VENKY               |
|                                          |        |       | 13:20          |                                            |
| FOUL by BRUMWELL,BL                      |        |       | 13:20          | MISSED FT by JOIS, VENKY                   |
| FOUL by BRUMWELL,BL/                     |        |       | 13:20          | REBOUND (DEADB) by TEAM                    |
| FOUL by BRUMWELL,BL/                     |        |       |                |                                            |
| FOUL by BRUMWELL,BL/                     | H 2    | 45-43 | 13:20          | GOOD! FT by JOIS, VENKY                    |
| FOUL by BRUMWELL,BL/<br>SUB IN: GREEN.Z/ | H 2    | 45-43 | 13:20<br>13:20 | GOOD! FT by JOIS,VENKY                     |
|                                          | H 2    | 45-43 |                | GOOD! FT by JOIS,VENKY                     |
| SUB IN: GREEN,Z.                         | H 2    | 45-43 | 13:20          | GOOD! FT by JOIS,VENKY  FOUL by JOIS,VENKY |
| SUB IN: GREEN,Z.                         | H 2    | 45-43 | 13:20<br>13:20 |                                            |