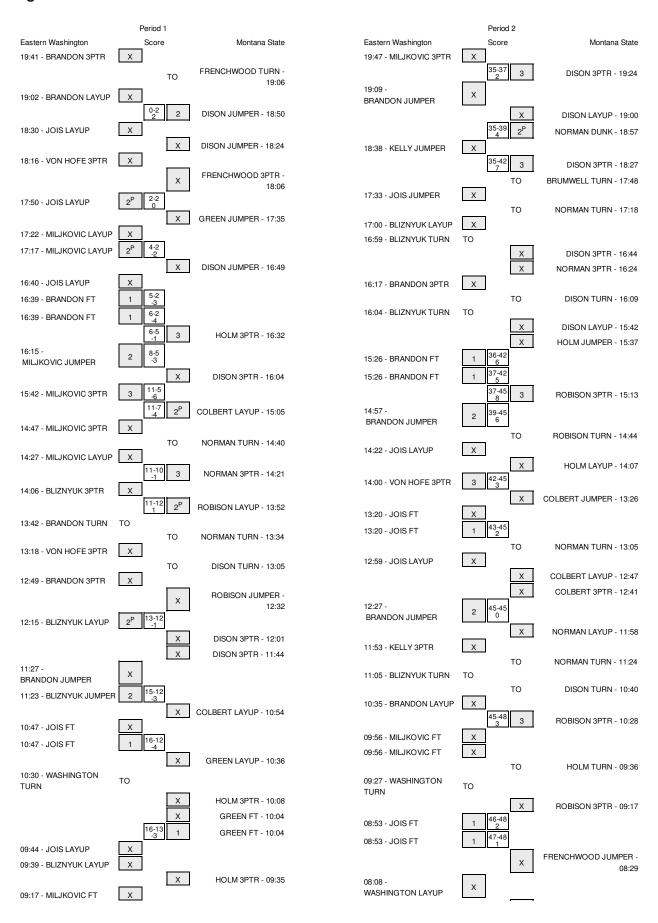

## Eastern Washington vs Montana State 2/7/2015; 2:35 pm at Worthington Arena - Bozeman, Montana Period 1 Play-By-Play

| HOME: Montana Sta                                              | Margin | Score | Time                    | VISITORS: Eastern Washington                                    |
|----------------------------------------------------------------|--------|-------|-------------------------|-----------------------------------------------------------------|
|                                                                |        |       | 19:41                   | MISSED 3PTR by BRANDON,DREW                                     |
| REBOUND (DEF) by DISON,MICHAE                                  |        |       | 19:41                   |                                                                 |
| TURNOVER by FRENCHWOOD, JOE                                    |        |       | 19:06                   | TEAL L DRANDON DDEW                                             |
|                                                                |        |       | 19:05                   | STEAL by BRANDON,DREW                                           |
| REBOUND (DEF) by NORMAN,ER                                     |        |       | 19:02<br>19:02          | MISSED LAYUP by BRANDON,DREW                                    |
| GOOD! JUMPER by DISON,MICHAE                                   | H 2    | 2-0   | 18:50                   |                                                                 |
| GOOD: SOWII ETT BY DISON, WIIOTAL                              | 112    | 2-0   | 18:30                   | MISSED LAYUP by JOIS,VENKY                                      |
| REBOUND (DEF) by NORMAN,ER                                     |        |       | 18:30                   | VIIIOCED EXTOR BY GOIC, VERWAY                                  |
|                                                                |        |       | 18:27                   | FOUL by KELLY,PARKER                                            |
| MISSED JUMPER by DISON, MICHAE                                 |        |       | 18:24                   | ·                                                               |
|                                                                |        |       | 18:24                   | REBOUND (DEF) by MILJKOVIC,OGNJEN                               |
|                                                                |        |       | 18:16                   | MISSED 3PTR by VON HOFE,FELIX                                   |
| REBOUND (DEF) by DISON,MICHAE                                  |        |       | 18:16                   |                                                                 |
| MISSED 3PTR by FRENCHWOOD, JOE                                 |        |       | 18:06                   |                                                                 |
|                                                                |        |       | 18:06                   | REBOUND (DEF) by VON HOFE, FELIX                                |
|                                                                | T      | 2-2   | 17:50                   | GOOD! LAYUP by JOIS,VENKY                                       |
| MISSED JUMPER by GREEN,ZAC                                     |        |       | 17:35                   |                                                                 |
|                                                                |        |       | 17:35                   | REBOUND (DEF) by MILJKOVIC,OGNJEN                               |
| DI COM IN NORMANI ED                                           |        |       | 17:22                   | MISSED LAYUP by MILJKOVIC,OGNJEN                                |
| BLOCK by NORMAN,ER                                             |        |       | 17:22<br>17:19          | REBOUND (OFF) by MILJKOVIC,OGNJEN                               |
|                                                                | V 2    | 2-4   | 17:19                   | GOOD! LAYUP by MILJKOVIC,OGNJEN                                 |
| MISSED JUMPER by DISON, MICHAE                                 | V 2    | 2-4   | 16:49                   | GOOD: LATOR BY MILEROVIC, OGINGEN                               |
| WINDOLD COWN ETT BY DICCH, WHO I'VE                            |        |       | 16:49                   | REBOUND (DEF) by JOIS,VENKY                                     |
|                                                                |        |       | 16:40                   | MISSED LAYUP by JOIS, VENKY                                     |
|                                                                |        |       | 16:40                   | REBOUND (OFF) by BRANDON, DREW                                  |
| FOUL by FRENCHWOOD, JOE                                        |        |       | 16:39                   |                                                                 |
| , ·                                                            | V 3    | 2-5   | 16:39                   | GOOD! FT by BRANDON,DREW                                        |
|                                                                | V 4    | 2-6   | 16:39                   | GOOD! FT by BRANDON,DREW                                        |
|                                                                |        |       | 16:39                   | SUB IN: BLIZNYUK,BOGDAN                                         |
|                                                                |        |       | 16:39                   | SUB OUT: JOIS, VENKY                                            |
| SUB IN: HOLM,STEPHA                                            |        |       | 16:39                   |                                                                 |
| SUB IN: COLBERT,MARCU                                          |        |       | 16:39                   |                                                                 |
| SUB OUT: GREEN,ZAC                                             |        |       | 16:39                   |                                                                 |
| SUB OUT: FRENCHWOOD, JOE                                       |        |       | 16:39                   |                                                                 |
| GOOD! 3PTR by HOLM,STEPHA                                      | V 1    | 5-6   | 16:32                   |                                                                 |
| ASSIST by NORMAN,ERI                                           |        |       | 16:32                   |                                                                 |
| MICOSED ORTER IN DICON MICHAE                                  | V 3    | 5-8   | 16:15                   | GOOD! JUMPER by MILJKOVIC,OGNJEN                                |
| MISSED 3PTR by DISON,MICHAE                                    |        |       | 16:04                   | DEDOLIND (DEE) by VON HOEF FELLY                                |
|                                                                | V 6    | 5-11  | 16:04<br>15:42          | REBOUND (DEF) by VON HOFE,FELIX GOOD! 3PTR by MILJKOVIC,OGNJEN  |
|                                                                | V 0    | J-11  | 15:42                   | ASSIST by VON HOFE,FELIX                                        |
| GOOD! LAYUP by COLBERT,MARCL                                   | V 4    | 7-11  | 15:05                   | TOOLOT BY VOIV HOTE, I LEIX                                     |
| FOUL by BRUMWELL,BLAK                                          |        |       | 14:52                   |                                                                 |
|                                                                |        |       | 14:52                   | TIMEOUT MEDIA                                                   |
| SUB IN: ROBISON,DANN                                           |        |       | 14:52                   |                                                                 |
| SUB OUT: BRUMWELL,BLAK                                         |        |       | 14:52                   |                                                                 |
|                                                                |        |       | 14:47                   | MISSED 3PTR by MILJKOVIC,OGNJEN                                 |
| REBOUND (DEF) by ROBISON,DANN                                  |        |       | 14:47                   |                                                                 |
| TURNOVER by NORMAN,ER                                          |        |       | 14:40                   |                                                                 |
|                                                                |        |       | 14:27                   | MISSED LAYUP by MILJKOVIC,OGNJEN                                |
| REBOUND (DEF) by NORMAN,ER                                     |        |       | 14:27                   |                                                                 |
| GOOD! 3PTR by NORMAN,ER                                        | V 1    | 10-11 | 14:21                   |                                                                 |
| ASSIST by COLBERT,MARCU                                        |        |       | 14:21                   |                                                                 |
|                                                                |        |       | 14:06                   | MISSED 3PTR by BLIZNYUK,BOGDAN                                  |
| REBOUND (DEF) by NORMAN,ER                                     |        |       | 14:06                   |                                                                 |
| GOOD! LAYUP by ROBISON,DANN                                    | H 1    | 12-11 | 13:52                   |                                                                 |
| ASSIST by NORMAN,ERI                                           |        |       | 13:52                   | TURNOVER IN PRANCON PREM                                        |
|                                                                |        |       | 13:42<br>13:42          | TURNOVER by BRANDON, DREW TIMEOUT 30SEC                         |
|                                                                |        |       | 13:42                   | SUB IN: JOIS, VENKY                                             |
|                                                                |        |       | 13:42                   | SUB OUT: MILJKOVIC,OGNJEN                                       |
| TURNOVER by NORMAN,ER                                          |        |       | 13:34                   | 111 111 milesto rio, odroch                                     |
| . Or movertby normality.                                       |        |       | 13:18                   | MISSED 3PTR by VON HOFE,FELIX                                   |
| REBOUND (DEF) by COLBERT,MARCL                                 |        |       | 13:18                   |                                                                 |
| TURNOVER by DISON,MICHAE                                       |        |       | 13:05                   |                                                                 |
|                                                                |        |       | 13:05                   | SUB IN: WASHINGTON,SIR                                          |
|                                                                |        |       | 13:05                   | SUB OUT: VON HOFE,FELIX                                         |
|                                                                |        |       | 12:49                   | MISSED 3PTR by BRANDON,DREW                                     |
|                                                                |        |       | 12:49                   |                                                                 |
| REBOUND (DEF) by ROBISON,DANN                                  |        |       |                         |                                                                 |
| REBOUND (DEF) by ROBISON,DANN<br>MISSED JUMPER by ROBISON,DANN |        |       | 12:32                   |                                                                 |
|                                                                | V 1    | 12-13 | 12:32<br>12:32<br>12:15 | REBOUND (DEF) by KELLY,PARKER<br>GOOD! LAYUP by BLIZNYUK,BOGDAN |

|                                                                                               | 12:01                            |       |     | MISSED 3PTR by DISON,MICHAEL                          |
|-----------------------------------------------------------------------------------------------|----------------------------------|-------|-----|-------------------------------------------------------|
|                                                                                               | 12:01                            |       |     | REBOUND (OFF) by NORMAN,ERIO                          |
|                                                                                               | 11:44                            |       |     | MISSED 3PTR by DISON,MICHAEL                          |
| REBOUND (DEF) by BRANDON, DREW                                                                | 11:44                            |       |     |                                                       |
| MISSED JUMPER by BRANDON,DREW                                                                 | 11:27                            |       |     |                                                       |
| REBOUND (OFF) by TEAM                                                                         | 11:27                            |       |     |                                                       |
| FIMEOUT MEDIA                                                                                 | 11:26                            |       |     |                                                       |
|                                                                                               | 11:26                            |       |     | SUB IN: BRUMWELL,BLAKE                                |
|                                                                                               | 11:26                            |       |     | SUB IN: GREEN,ZACH                                    |
|                                                                                               | 11:26                            |       |     | SUB OUT: DISON,MICHAEL                                |
| 2000 HIMPER L. BUTTINGH BOODAN                                                                | 11:26                            | 10.15 |     | SUB OUT: NORMAN,ERIO                                  |
| GOOD! JUMPER by BLIZNYUK,BOGDAN                                                               | 11:23                            | 12-15 | V 3 | MICOSED LAVAIR L. COLDERT MARCH                       |
| REBOUND (DEF) by BRANDON,DREW                                                                 | 10:54                            |       |     | MISSED LAYUP by COLBERT, MARCUS                       |
| REBOUND (DEF) by BRANDON, DREW                                                                | 10:54                            |       |     | FOUR MULICIAN CTERLIAN                                |
| MICCED ET h., JOIC VENICY                                                                     | 10:47                            |       |     | FOUL by HOLM,STEPHAN                                  |
| MISSED FT by JOIS, VENKY                                                                      | 10:47                            |       |     |                                                       |
| REBOUND (DEADB) by TEAM                                                                       | 10:47<br>10:47                   | 12-16 | V 4 |                                                       |
| GOOD! FT by JOIS, VENKY                                                                       | 10:36                            | 12-10 | V 4 | MISSED LAYUP by GREEN,ZACH                            |
| DEPOLIND (DEE) by PRANDON DREW                                                                |                                  |       |     | WIGGED LATOR BY GREEN, ZAOR                           |
| REBOUND (DEF) by BRANDON,DREW<br>FOUL by WASHINGTON,SIR                                       | 10:36<br>10:30                   |       |     |                                                       |
|                                                                                               | 10:30                            |       |     |                                                       |
| FURNOVER by WASHINGTON,SIR<br>SUB IN: MILJKOVIC,OGNJEN                                        | 10:30                            |       |     |                                                       |
| SUB OUT: WASHINGTON,SIR                                                                       | 10:30                            |       |     |                                                       |
| SUB CUT. WASHINGTON, SIN                                                                      | 10:08                            |       |     | MISSED 3PTR by HOLM,STEPHAN                           |
|                                                                                               | 10:08                            |       |     | REBOUND (OFF) by GREEN,ZACH                           |
| TOUR AND IZAIVUR DOCDAN                                                                       |                                  |       |     | NEBOUND (OFF) by GREEN, ZAOF                          |
| FOUL by BLIZNYUK,BOGDAN                                                                       | 10:04<br>10:04                   |       |     | MICCED ET his COFFEN 74 CL                            |
|                                                                                               |                                  |       |     | MISSED FT by GREEN,ZACH                               |
|                                                                                               | 10:04<br>10:04                   | 13-16 | V 3 | REBOUND (DEADB) by TEAN<br>GOOD! FT by GREEN,ZACH     |
|                                                                                               | 10:04                            | 13-10 | v 3 | GOOD! FT by GREEN,ZACF<br>SUB IN: NORMAN,ERIO         |
|                                                                                               | 10:04                            |       |     | SUB OUT: BRUMWELL,BLAKE                               |
| MICCED LAVUID by JOIC VENICY                                                                  | 09:44                            |       |     | 308 001. BROWWELL,BLAKE                               |
| MISSED LAYUP by JOIS, VENKY<br>REBOUND (OFF) by BLIZNYUK, BOGDAN                              | 09:44                            |       |     |                                                       |
|                                                                                               | 09:39                            |       |     |                                                       |
| MISSED LAYUP by BLIZNYUK,BOGDAN                                                               | 09:39                            |       |     | REBOUND (DEF) by ROBISON,DANNY                        |
|                                                                                               | 09:35                            |       |     | MISSED 3PTR by HOLM,STEPHAN                           |
| REBOUND (DEF) by BLIZNYUK,BOGDAN                                                              | 09:35                            |       |     | WIGGED OF IN BY HOLW, STEFHAN                         |
| HEBOOND (DEF) by BLIZINTON, BOGDAIN                                                           | 09:22                            |       |     | FOUL by COLBERT,MARCUS                                |
| SUB IN: VON HOFE,FELIX                                                                        | 09:22                            |       |     | FOOL BY COLBERT, MARGOS                               |
| SUB OUT: BLIZNYUK,BOGDAN                                                                      | 09:22                            |       |     |                                                       |
| 30B 001. BLIZINTON,BOGDAIN                                                                    | 09:17                            |       |     | FOUR by NORMAN EDIC                                   |
| MISSED ET by MILLIKOVIC OCN IEN                                                               | 09:17                            |       |     | FOUL by NORMAN,ERIO                                   |
| MISSED FT by MILJKOVIC,OGNJEN REBOUND (DEADB) by TEAM                                         | 09:17                            |       |     |                                                       |
| GOOD! FT by MILJKOVIC,OGNJEN                                                                  | 09:17                            | 13-17 | V 4 |                                                       |
| GOOD! FI by MILDROVIO, OGNOEN                                                                 | 09:07                            | 13-17 | V 4 | TURNOVER by HOLM,STEPHAN                              |
|                                                                                               |                                  |       |     | SUB IN: DISON,MICHAEL                                 |
|                                                                                               | 09:07<br>09:07                   |       |     | SUB OUT: HOLM,STEPHAN                                 |
|                                                                                               |                                  |       |     | •                                                     |
|                                                                                               | 08:57<br>08:57                   |       |     | SUB IN: FRENCHWOOD, JOE'S<br>SUB OUT: COLBERT, MARCUS |
| MOOFD LAVUID by PRANIDON PREM                                                                 | ****                             |       |     | SUB OUT: COLBERT, MARCUS                              |
| MISSED LAYUP by BRANDON,DREW                                                                  | 08:44                            |       |     | DLOCK by NORMAN EDIC                                  |
|                                                                                               | 08:44                            |       |     | BLOCK by NORMAN, ERIC                                 |
|                                                                                               | 08:42                            |       |     | REBOUND (DEF) by NORMAN,ERIC                          |
|                                                                                               | 08:38                            |       |     | TURNOVER by DISON,MICHAEL                             |
| GOOD! LAYUP by JOIS,VENKY                                                                     | 08:22                            | 13-19 | V 6 |                                                       |
| DEDOLIND (DEE) L. DRANDON DREW                                                                | 08:11                            |       |     | MISSED LAYUP by NORMAN, ERIC                          |
| REBOUND (DEF) by BRANDON,DREW                                                                 | 08:11                            |       |     |                                                       |
| FOUL by JOIS, VENKY                                                                           | 08:06                            |       |     |                                                       |
| TURNOVER by JOIS, VENKY                                                                       | 08:06                            |       |     | <b>-</b> 1,                                           |
| TIMEOUT MEDIA                                                                                 | 07:59                            |       |     | TURNOVER by ROBISON,DANNY                             |
| TIMEOUT MEDIA                                                                                 | 07:59                            |       |     |                                                       |
| SUB IN: BLIZNYUK,BOGDAN                                                                       | 07:59                            |       |     |                                                       |
| SUB OUT: JOIS,VENKY                                                                           | 07:59                            |       |     |                                                       |
|                                                                                               | 07:59                            |       |     | SUB IN: HOLM,STEPHAN                                  |
|                                                                                               | 07:59                            |       |     | SUB IN: COLBERT,MARCUS                                |
|                                                                                               | 07:59                            |       |     | SUB OUT: DISON,MICHAEL                                |
| DOODLOOTD L. VOLUMER TO                                                                       | 07:59                            | 40.77 | V - | SUB OUT: FRENCHWOOD, JOE                              |
| GOOD! 3PTR by VON HOFE,FELIX                                                                  | 07:43                            | 13-22 | V 9 |                                                       |
| SSIST by MILJKOVIC,OGNJEN                                                                     | 07:43                            |       |     |                                                       |
|                                                                                               | 07:36                            |       |     | TIMEOUT 30SEC                                         |
|                                                                                               | 07:36                            |       |     | SUB IN: BRUMWELL,BLAKE                                |
|                                                                                               | 07:36                            |       |     | SUB OUT: NORMAN,ERIO                                  |
|                                                                                               | 07:19                            | 16-22 | V 6 | GOOD! 3PTR by ROBISON,DANNY                           |
|                                                                                               | 07:19                            |       |     | ASSIST by COLBERT, MARCUS                             |
|                                                                                               | 07:03                            |       |     |                                                       |
| MISSED JUMPER by MILJKOVIC,OGNJEN                                                             |                                  |       |     | REBOUND (DEF) by COLBERT, MARCUS                      |
|                                                                                               | 07:03                            |       |     |                                                       |
|                                                                                               | 07:03<br>06:57                   |       |     |                                                       |
|                                                                                               |                                  |       |     | MISSED FT by GREEN,ZACH                               |
|                                                                                               | 06:57                            |       |     | MISSED FT by GREEN,ZACH<br>REBOUND (DEADB) by TEAM    |
|                                                                                               | 06:57<br>06:57                   | 17-22 | V 5 |                                                       |
| FOUL by BLIZNYUK,BOGDAN                                                                       | 06:57<br>06:57<br>06:57          | 17-22 | V 5 | REBOUND (DEADB) by TEAM                               |
| MISSED JUMPER by MILJKOVIC, OGNJEN FOUL by BLIZNYUK, BOGDAN MISSED JUMPER by BLIZNYUK, BOGDAN | 06:57<br>06:57<br>06:57<br>06:57 | 17-22 | V 5 | REBOUND (DEADB) by TEAM                               |

| GOOD! JUMPER by BRANDON,DREW            | 06:07<br>05:56 | 20-24 | V 4 | FOUL by ROBISON,DANNY                 |
|-----------------------------------------|----------------|-------|-----|---------------------------------------|
| SUB IN: JOIS, VENKY                     | 05:56          |       |     | FOOL BY NOBISON, DANNINT              |
| SUB IN: MOON,GARRETT                    | 05:56          |       |     |                                       |
| SUB OUT: MILJKOVIC,OGNJEN               | 05:56          |       |     |                                       |
| SUB OUT: BLIZNYUK,BOGDAN                | 05:56          |       |     |                                       |
| STEAL by BRANDON,DREW                   | 05:55          |       |     |                                       |
|                                         | 05:55          |       |     | TURNOVER by COLBERT, MARCUS           |
| GOOD! JUMPER by BRANDON, DREW           | 05:42          | 20-26 | V 6 | · · · · · · · · · · · · · · · · · · · |
| ASSIST by JOIS, VENKY                   | 05:42          |       |     |                                       |
| ,,,,,,,,,,,,,,,,,,,,,,,,,,,,,,,,,,,,,,, | 05:09          |       |     | MISSED 3PTR by COLBERT, MARCUS        |
| REBOUND (DEF) by VON HOFE, FELIX        | 05:09          |       |     | ,                                     |
|                                         | 04:51          |       |     | FOUL by BRUMWELL,BLAKE                |
| GOOD! FT by BRANDON, DREW               | 04:51          | 20-27 | V 7 | , · · · · · · · · · · · · · · · · ·   |
| MISSED FT by BRANDON, DREW              | 04:51          |       |     |                                       |
|                                         | 04:51          |       |     | REBOUND (DEF) by HOLM,STEPHAN         |
| SUB IN: REID,KYLE                       | 04:51          |       |     |                                       |
| SUB OUT: JOIS, VENKY                    | 04:51          |       |     |                                       |
|                                         | 04:30          | 22-27 | V 5 | GOOD! JUMPER by COLBERT, MARCUS       |
| MISSED JUMPER by VON HOFE, FELIX        | 04:11          |       |     |                                       |
| REBOUND (OFF) by VON HOFE, FELIX        | 04:11          |       |     |                                       |
| MISSED LAYUP by VON HOFE, FELIX         | 04:08          |       |     |                                       |
|                                         | 04:08          |       |     | REBOUND (DEF) by HOLM,STEPHAN         |
|                                         | 04:04          | 25-27 | V 2 | GOOD! 3PTR by COLBERT,MARCUS          |
|                                         | 03:43          |       |     | FOUL by ROBISON, DANNY                |
| TIMEOUT media                           | 03:43          |       |     |                                       |
| MISSED FT by MOON,GARRETT               | 03:43          |       |     |                                       |
| REBOUND (DEADB) by TEAM                 | 03:43          |       |     |                                       |
| MISSED FT by MOON,GARRETT               | 03:43          |       |     |                                       |
| REBOUND (OFF) by JOIS, VENKY            | 03:43          |       |     |                                       |
| SUB IN: JOIS, VENKY                     | 03:43          |       |     |                                       |
| SUB IN: MILJKOVIC,OGNJEN                | 03:43          |       |     |                                       |
| SUB OUT: VON HOFE, FELIX                | 03:43          |       |     |                                       |
| SUB OUT: REID,KYLE                      | 03:43          |       |     |                                       |
|                                         | 03:43          |       |     | SUB IN: DISON,MICHAEL                 |
|                                         | 03:43          |       |     | SUB OUT: GREEN,ZACH                   |
| FOUL by JOIS, VENKY                     | 03:41          |       |     |                                       |
| TURNOVER by JOIS, VENKY                 | 03:41          |       |     |                                       |
| SUB IN: BLIZNYUK,BOGDAN                 | 03:41          |       |     |                                       |
| SUB OUT: JOIS, VENKY                    | 03:41          |       |     |                                       |
|                                         | 03:31          | 27-27 | Т   | GOOD! LAYUP by ROBISON,DANNY          |
|                                         | 03:31          |       |     | ASSIST by HOLM,STEPHAN                |
| MISSED JUMPER by BLIZNYUK, BOGDAN       | 03:11          |       |     |                                       |
|                                         | 03:11          |       |     | REBOUND (DEF) by COLBERT, MARCUS      |
|                                         | 03:10          |       |     | FOUL by ROBISON,DANNY                 |
| GOOD! FT by BLIZNYUK,BOGDAN             | 03:10          | 27-28 | V 1 |                                       |
| GOOD! FT by BLIZNYUK,BOGDAN             | 03:10          | 27-29 | V 2 |                                       |
|                                         | 03:10          |       |     | SUB IN: NORMAN,ERIC                   |
|                                         | 03:10          |       |     | SUB OUT: ROBISON,DANNY                |
|                                         | 02:57          |       |     | MISSED 3PTR by HOLM,STEPHAN           |
| REBOUND (DEF) by KELLY, PARKER          | 02:57          |       |     |                                       |
| MISSED JUMPER by BLIZNYUK,BOGDAN        | 02:41          |       |     |                                       |
| REBOUND (OFF) by BRANDON, DREW          | 02:41          |       |     |                                       |
| MISSED 3PTR by BRANDON, DREW            | 02:22          |       |     |                                       |
| REBOUND (OFF) by BRANDON, DREW          | 02:22          |       |     |                                       |
| MISSED LAYUP by MOON,GARRETT            | 02:17          |       |     |                                       |
|                                         | 02:17          |       |     | REBOUND (DEF) by DISON,MICHAEL        |
|                                         | 01:57          | 29-29 | T   | GOOD! LAYUP by BRUMWELL,BLAKE         |
|                                         | 01:57          |       |     | ASSIST by NORMAN,ERIC                 |
| FOUL by MILJKOVIC,OGNJEN                | 01:57          |       |     |                                       |
|                                         | 01:57          |       |     | MISSED FT by BRUMWELL,BLAKE           |
| REBOUND (DEF) by MOON,GARRETT           | 01:57          |       |     |                                       |
|                                         | 01:47          |       |     | FOUL by DISON,MICHAEL                 |
| GOOD! FT by BRANDON, DREW               | 01:47          | 29-30 | V 1 |                                       |
| GOOD! FT by BRANDON, DREW               | 01:47          | 29-31 | V 2 |                                       |
|                                         | 01:33          | 32-31 | H 1 | GOOD! 3PTR by COLBERT, MARCUS         |
|                                         | 01:33          |       |     | ASSIST by NORMAN,ERIC                 |
|                                         | 01:16          |       |     | STEAL by HOLM,STEPHAN                 |
| TURNOVER by MOON,GARRETT                | 01:16          |       |     |                                       |
| SUB IN: WASHINGTON,SIR                  | 01:16          |       |     |                                       |
| SUB OUT: BRANDON,DREW                   | 01:16          |       |     |                                       |
|                                         | 00:59          |       |     | MISSED 3PTR by COLBERT, MARCUS        |
| REBOUND (DEF) by BLIZNYUK, BOGDAN       | 00:59          |       |     |                                       |
| GOOD! LAYUP by WASHINGTON,SIR           | 00:55          | 32-33 | V 1 |                                       |
|                                         | 00:33          | 34-33 | H 1 | GOOD! LAYUP by BRUMWELL,BLAKE         |
|                                         | 00:33          |       |     | ASSIST by COLBERT, MARCUS             |
| GOOD! LAYUP by BLIZNYUK,BOGDAN          | 00:04          | 34-35 | V 1 |                                       |
|                                         |                |       |     |                                       |

| Period 1-only      | In    | Off | 2nd    | Fast  |       |                        |
|--------------------|-------|-----|--------|-------|-------|------------------------|
| renou r-only       | Paint | T/O | Chance | Break | Bench |                        |
| Eastern Washington | 14    | 7   | 6      | 2     | 10    | Score tied - 2 times   |
| Montana State      | 10    | 3   | 1      | 0     | 23    | Lead changed - 8 times |