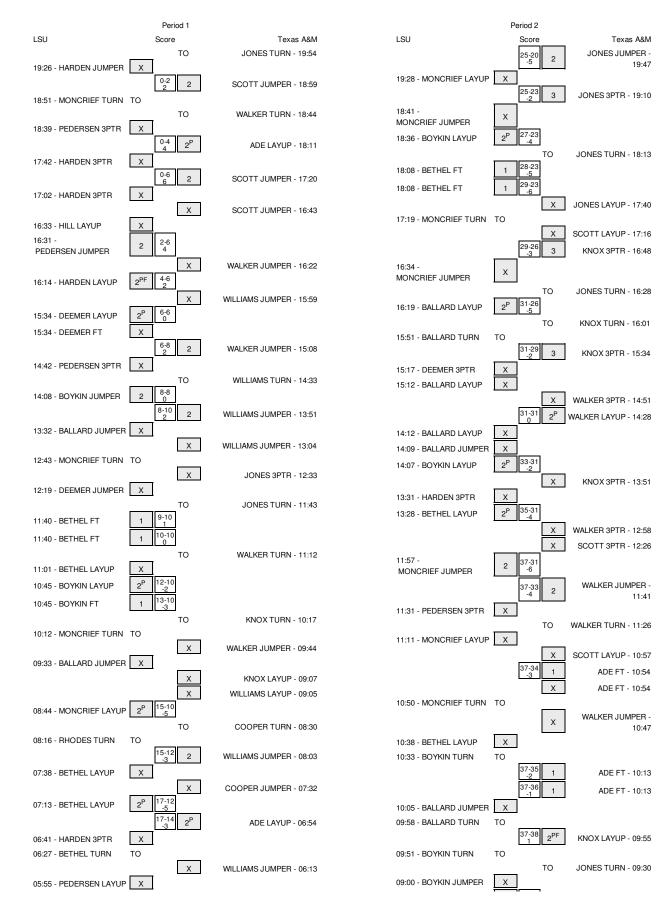

#### LSU vs Texas A&M 1/11/2015; 12 p.m. at College Station, Texas (Reed Arena) Period 1 Play-By-Play

| VISITORS: LSU                                            | Time           | Score | Margin | HOME: Texas A&M                      |
|----------------------------------------------------------|----------------|-------|--------|--------------------------------------|
| 1311013. 230                                             | 19:54          | Score | Margin | TURNOVER by JONES, JORDAN            |
| STEAL by HARDEN, DASHAWN                                 | 19:52          |       |        |                                      |
| MISSED JUMPER by HARDEN, DASHAWN                         | 19:26          |       |        |                                      |
|                                                          | 19:26          |       |        | REBOUND (DEF) by SCOTT, TORI         |
|                                                          | 18:59          | 2-0   | H 2    | GOOD! JUMPER by SCOTT, TORI          |
|                                                          | 18:59          |       |        | ASSIST by JONES, JORDAN              |
| TURNOVER by MONCRIEF, RAIGYNE                            | 18:51          |       |        |                                      |
|                                                          | 18:49          |       |        | STEAL by ADE,ACHIRI                  |
|                                                          | 18:44          |       |        | TURNOVER by WALKER, COURTNEY         |
| MISSED 3PTR by PEDERSEN, ANNE                            | 18:39          |       |        |                                      |
|                                                          | 18:39          |       |        | REBOUND (DEF) by ADE, ACHIRI         |
|                                                          | 18:11          | 4-0   | H 4    | GOOD! LAYUP by ADE, ACHIRI           |
|                                                          | 18:11          |       |        | ASSIST by JONES, JORDAN              |
| MISSED 3PTR by HARDEN, DASHAWN                           | 17:42          |       |        |                                      |
|                                                          | 17:42          | 6-0   | H 6    |                                      |
|                                                          | 17:20          | 6-0   | Пõ     | GOOD! JUMPER by SCOTT, TORI          |
| TIMEOUT 30SEC                                            | 17:20<br>17:18 |       |        | ASSIST by JONES, JORDAN              |
| MISSED 3PTR by HARDEN, DASHAWN                           | 17:02          |       |        |                                      |
| MIGGED ST TIT BY HANDEN, DASHAWN                         | 17:02          |       |        | REBOUND (DEF) by JONES, JORDAN       |
|                                                          | 16:43          |       |        | MISSED JUMPER by SCOTT, TORI         |
| REBOUND (DEF) by PEDERSEN,ANNE                           | 16:43          |       |        |                                      |
| MISSED LAYUP by HILL, RINA                               | 16:33          |       |        |                                      |
| • •                                                      | 16:33          |       |        | BLOCK by ADE, ACHIRI                 |
| REBOUND (OFF) by TEAM                                    | 16:33          |       |        |                                      |
| GOOD! JUMPER by PEDERSEN, ANNE                           | 16:31          | 6-2   | H 4    |                                      |
| ASSIST by MONCRIEF, RAIGYNE                              | 16:31          |       |        |                                      |
|                                                          | 16:22          |       |        | MISSED JUMPER by WALKER, COURTNEY    |
| REBOUND (DEF) by MONCRIEF, RAIGYNE                       | 16:22          |       |        |                                      |
| GOOD! LAYUP by HARDEN, DASHAWN                           | 16:14          | 6-4   | H 2    |                                      |
| ASSIST by MONCRIEF, RAIGYNE                              | 16:14          |       |        |                                      |
| SUB IN: DEEMER, JENNA                                    | 16:07          |       |        |                                      |
| SUB OUT: MONCRIEF, RAIGYNE                               | 16:07          |       |        |                                      |
|                                                          | 15:59          |       |        | MISSED JUMPER by WILLIAMS, COURTNEY  |
| REBOUND (DEF) by BOYKIN, SHEILA                          | 15:59          |       |        |                                      |
| GOOD! LAYUP by DEEMER, JENNA                             | 15:34          | 6-6   | Т      |                                      |
|                                                          | 15:34          |       |        | FOUL by SCOTT, TORI                  |
|                                                          | 15:34          |       |        |                                      |
| MISSED FT by DEEMER, JENNA                               | 15:34<br>15:34 |       |        | REBOUND (DEF) by WILLIAMS, COURTNEY  |
| SUB IN: BALLARD, DANIELLE                                | 15:34          |       |        | REBOOIND (DEF) by WILLIAMS, COURTNET |
| SUB OUT: HILL,RINA                                       | 15:34          |       |        |                                      |
|                                                          | 15:08          | 8-6   | H 2    | GOOD! JUMPER by WALKER, COURTNEY     |
| MISSED 3PTR by PEDERSEN, ANNE                            | 14:42          | 0-0   | 112    | doob sown en by wkeken, ooonnier     |
|                                                          | 14:42          |       |        | REBOUND (DEF) by WALKER, COURTNEY    |
|                                                          | 14:33          |       |        | TURNOVER by WILLIAMS,COURTNEY        |
| STEAL by PEDERSEN,ANNE                                   | 14:33          |       |        |                                      |
| GOOD! JUMPER by BOYKIN, SHEILA                           | 14:08          | 8-8   | т      |                                      |
| ASSIST by PEDERSEN, ANNE                                 | 14:08          |       |        |                                      |
|                                                          | 13:51          | 10-8  | H 2    | GOOD! JUMPER by WILLIAMS, COURTNEY   |
|                                                          | 13:51          |       |        | ASSIST by JONES, JORDAN              |
| MISSED JUMPER by BALLARD, DANIELLE                       | 13:32          |       |        |                                      |
|                                                          | 13:32          |       |        | REBOUND (DEF) by WILLIAMS, COURTNEY  |
| SUB IN: BETHEL,AKILAH                                    | 13:22          |       |        |                                      |
| SUB IN: MONCRIEF, RAIGYNE                                | 13:22          |       |        |                                      |
| SUB OUT: PEDERSEN,ANNE                                   | 13:22          |       |        |                                      |
| SUB OUT: HARDEN, DASHAWN                                 | 13:22          |       |        |                                      |
| FOUL by DEEMER, JENNA                                    | 13:06          |       |        |                                      |
|                                                          | 13:04          |       |        | MISSED JUMPER by WILLIAMS, COURTNEY  |
| REBOUND (DEF) by BETHEL, AKILAH                          | 13:04          |       |        |                                      |
| TURNOVER by MONCRIEF, RAIGYNE                            | 12:43          |       |        |                                      |
|                                                          | 12:33          |       |        | MISSED 3PTR by JONES, JORDAN         |
| REBOUND (DEF) by BETHEL, AKILAH                          | 12:33          |       |        |                                      |
| MISSED JUMPER by DEEMER, JENNA                           | 12:19          |       |        |                                      |
|                                                          | 12:19          |       |        | REBOUND (DEF) by WILLIAMS, COURTNEY  |
| FOUL by DEEMER, JENNA                                    | 12:13          |       |        |                                      |
| SUB IN: RHODES, JASMINE                                  | 12:13          |       |        |                                      |
| SUB OUT: DEEMER,JENNA                                    | 12:13          |       |        |                                      |
|                                                          | 11:43          |       |        | TURNOVER by JONES, JORDAN            |
| STEAL by BETHEL,AKILAH                                   | 11:42          |       |        |                                      |
| TIMEOUT MEDIA                                            | 11:40<br>11:40 |       |        | FOUL by ADE,ACHIRI                   |
| GOOD! FT by BETHEL,AKILAH                                | 11:40          | 10-9  | H 1    |                                      |
| GOOD! FT by BETHEL, AKILAH<br>GOOD! FT by BETHEL, AKILAH | 11:40          | 10-9  | Т      |                                      |
|                                                          | 11.40          | 10 10 |        |                                      |