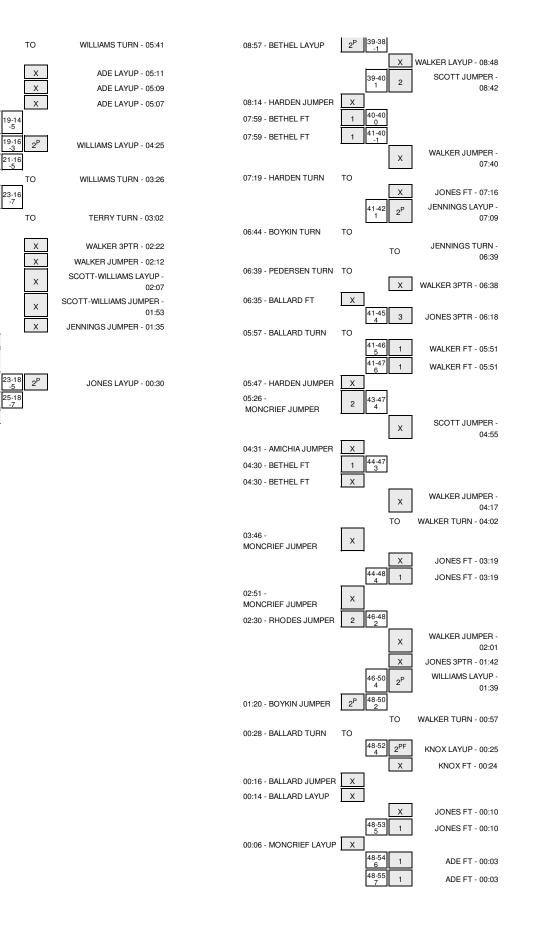

#### LSU vs Texas A&M 1/11/2015; 12 p.m. at College Station, Texas (Reed Arena) Period 1 Play-By-Play

| VISITORS: LSU                                            | Time           | Score | Margin | HOME: Texas A&M                      |
|----------------------------------------------------------|----------------|-------|--------|--------------------------------------|
| 1311013. 230                                             | 19:54          | Score | Margin | TURNOVER by JONES, JORDAN            |
| STEAL by HARDEN, DASHAWN                                 | 19:52          |       |        |                                      |
| MISSED JUMPER by HARDEN, DASHAWN                         | 19:26          |       |        |                                      |
|                                                          | 19:26          |       |        | REBOUND (DEF) by SCOTT, TORI         |
|                                                          | 18:59          | 2-0   | H 2    | GOOD! JUMPER by SCOTT, TORI          |
|                                                          | 18:59          |       |        | ASSIST by JONES, JORDAN              |
| TURNOVER by MONCRIEF, RAIGYNE                            | 18:51          |       |        |                                      |
|                                                          | 18:49          |       |        | STEAL by ADE,ACHIRI                  |
|                                                          | 18:44          |       |        | TURNOVER by WALKER, COURTNEY         |
| MISSED 3PTR by PEDERSEN, ANNE                            | 18:39          |       |        |                                      |
|                                                          | 18:39          |       |        | REBOUND (DEF) by ADE, ACHIRI         |
|                                                          | 18:11          | 4-0   | H 4    | GOOD! LAYUP by ADE, ACHIRI           |
|                                                          | 18:11          |       |        | ASSIST by JONES, JORDAN              |
| MISSED 3PTR by HARDEN, DASHAWN                           | 17:42          |       |        |                                      |
|                                                          | 17:42          | 6-0   | H 6    |                                      |
|                                                          | 17:20          | 6-0   | Пõ     | GOOD! JUMPER by SCOTT, TORI          |
| TIMEOUT 30SEC                                            | 17:20<br>17:18 |       |        | ASSIST by JONES, JORDAN              |
| MISSED 3PTR by HARDEN, DASHAWN                           | 17:02          |       |        |                                      |
| MIGGED ST TIT BY HANDEN, DASHAWN                         | 17:02          |       |        | REBOUND (DEF) by JONES, JORDAN       |
|                                                          | 16:43          |       |        | MISSED JUMPER by SCOTT, TORI         |
| REBOUND (DEF) by PEDERSEN,ANNE                           | 16:43          |       |        |                                      |
| MISSED LAYUP by HILL, RINA                               | 16:33          |       |        |                                      |
| • •                                                      | 16:33          |       |        | BLOCK by ADE, ACHIRI                 |
| REBOUND (OFF) by TEAM                                    | 16:33          |       |        |                                      |
| GOOD! JUMPER by PEDERSEN, ANNE                           | 16:31          | 6-2   | H 4    |                                      |
| ASSIST by MONCRIEF, RAIGYNE                              | 16:31          |       |        |                                      |
|                                                          | 16:22          |       |        | MISSED JUMPER by WALKER, COURTNEY    |
| REBOUND (DEF) by MONCRIEF, RAIGYNE                       | 16:22          |       |        |                                      |
| GOOD! LAYUP by HARDEN, DASHAWN                           | 16:14          | 6-4   | H 2    |                                      |
| ASSIST by MONCRIEF, RAIGYNE                              | 16:14          |       |        |                                      |
| SUB IN: DEEMER, JENNA                                    | 16:07          |       |        |                                      |
| SUB OUT: MONCRIEF, RAIGYNE                               | 16:07          |       |        |                                      |
|                                                          | 15:59          |       |        | MISSED JUMPER by WILLIAMS, COURTNEY  |
| REBOUND (DEF) by BOYKIN, SHEILA                          | 15:59          |       |        |                                      |
| GOOD! LAYUP by DEEMER, JENNA                             | 15:34          | 6-6   | Т      |                                      |
|                                                          | 15:34          |       |        | FOUL by SCOTT, TORI                  |
|                                                          | 15:34          |       |        |                                      |
| MISSED FT by DEEMER, JENNA                               | 15:34<br>15:34 |       |        | REBOUND (DEF) by WILLIAMS, COURTNEY  |
| SUB IN: BALLARD, DANIELLE                                | 15:34          |       |        | REBOOIND (DEF) by WILLIAMS, COURTNET |
| SUB OUT: HILL,RINA                                       | 15:34          |       |        |                                      |
|                                                          | 15:08          | 8-6   | H 2    | GOOD! JUMPER by WALKER, COURTNEY     |
| MISSED 3PTR by PEDERSEN, ANNE                            | 14:42          | 0-0   | 112    | doob sown en by wkeken, ooonnier     |
|                                                          | 14:42          |       |        | REBOUND (DEF) by WALKER, COURTNEY    |
|                                                          | 14:33          |       |        | TURNOVER by WILLIAMS,COURTNEY        |
| STEAL by PEDERSEN,ANNE                                   | 14:33          |       |        |                                      |
| GOOD! JUMPER by BOYKIN, SHEILA                           | 14:08          | 8-8   | т      |                                      |
| ASSIST by PEDERSEN, ANNE                                 | 14:08          |       |        |                                      |
|                                                          | 13:51          | 10-8  | H 2    | GOOD! JUMPER by WILLIAMS, COURTNEY   |
|                                                          | 13:51          |       |        | ASSIST by JONES, JORDAN              |
| MISSED JUMPER by BALLARD, DANIELLE                       | 13:32          |       |        |                                      |
|                                                          | 13:32          |       |        | REBOUND (DEF) by WILLIAMS, COURTNEY  |
| SUB IN: BETHEL,AKILAH                                    | 13:22          |       |        |                                      |
| SUB IN: MONCRIEF, RAIGYNE                                | 13:22          |       |        |                                      |
| SUB OUT: PEDERSEN,ANNE                                   | 13:22          |       |        |                                      |
| SUB OUT: HARDEN, DASHAWN                                 | 13:22          |       |        |                                      |
| FOUL by DEEMER, JENNA                                    | 13:06          |       |        |                                      |
|                                                          | 13:04          |       |        | MISSED JUMPER by WILLIAMS, COURTNEY  |
| REBOUND (DEF) by BETHEL, AKILAH                          | 13:04          |       |        |                                      |
| TURNOVER by MONCRIEF, RAIGYNE                            | 12:43          |       |        |                                      |
|                                                          | 12:33          |       |        | MISSED 3PTR by JONES, JORDAN         |
| REBOUND (DEF) by BETHEL, AKILAH                          | 12:33          |       |        |                                      |
| MISSED JUMPER by DEEMER, JENNA                           | 12:19          |       |        |                                      |
|                                                          | 12:19          |       |        | REBOUND (DEF) by WILLIAMS, COURTNEY  |
| FOUL by DEEMER, JENNA                                    | 12:13          |       |        |                                      |
| SUB IN: RHODES, JASMINE                                  | 12:13          |       |        |                                      |
| SUB OUT: DEEMER,JENNA                                    | 12:13          |       |        |                                      |
|                                                          | 11:43          |       |        | TURNOVER by JONES, JORDAN            |
| STEAL by BETHEL,AKILAH                                   | 11:42          |       |        |                                      |
| TIMEOUT MEDIA                                            | 11:40<br>11:40 |       |        | FOUL by ADE,ACHIRI                   |
| GOOD! FT by BETHEL,AKILAH                                | 11:40          | 10-9  | H 1    |                                      |
| GOOD! FT by BETHEL, AKILAH<br>GOOD! FT by BETHEL, AKILAH | 11:40          | 10-9  | Т      |                                      |
|                                                          | 11.40          | 10 10 |        |                                      |