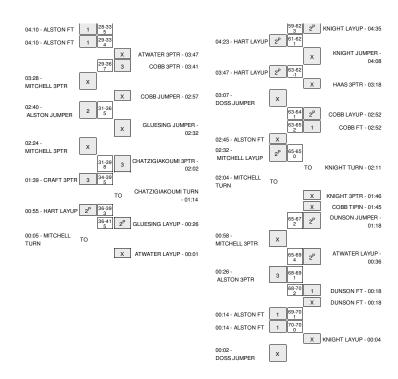

## **OHIO STATE VS. FGCU** 2014 EZYBONDS PARADISE JAM

11/29/2014 St. Thomas, U.S. Virgin Islands

# Official Basketball Box Score -- Game Totals -- Final Statistics Ohio State vs FGCU

#### Ohio State 90 - 4-3

|    |                |       |   | Total  | 3-Ptr      | 4      |         | Rebounds |         |    |     |    |    |     |      |      |
|----|----------------|-------|---|--------|------------|--------|---------|----------|---------|----|-----|----|----|-----|------|------|
| ## | Player         |       | S | FG-FGA | 3PT FG-FGA | FT-FTA | Off Reb | Def Reb  | Tot Reb | PF | TP  | Α  | то | Blk | Stl  | Min  |
| 03 | MITCHELL, KELS | EY    | g | 9-25   | 2-10       | 6-8    | 1       | 3        | 4       | 5  | 26  | 4  | 6  | 1   | 3    | 49   |
| 13 | CRAFT, CAIT    |       | g | 2-9    | 2-7        | 3-4    | 2       | 4        | 6       | 4  | 9   | 1  | 1  | 0   | 0    | 49   |
| 14 | ALSTON, AMERY  | ST    | g | 7-11   | 1-2        | 11-14  | 2       | 3        | 5       | 3  | 26  | 3  | 1  | 0   | 0    | 48   |
| 20 | DOSS,ASIA      |       | g | 2-7    | 0-2        | 0-0    | 1       | 7        | 8       | 5  | 4   | 5  | 2  | 0   | 1    | 36   |
| 22 | HART, ALEXA    |       | f | 8-11   | 0-0        | 4-8    | 4       | 14       | 18      | 3  | 20  | 2  | 3  | 4   | 0    | 50   |
| 21 | BLAIR,LISA     |       |   | 0-0    | 0-0        | 0-0    | 0       | 1        | 1       | 0  | 0   | 0  | 0  | 0   | 0    | 1    |
| 25 | SCULLION, AMY  |       |   | 2-2    | 0-0        | 1-2    | 1       | 3        | 4       | 0  | 5   | 1  | 0  | 0   | 0    | 17   |
|    | TEAM           |       |   |        |            |        | 2       | 1        | 3       | 0  |     |    | 0  |     |      |      |
|    | Totals         |       |   | 30-65  | 5-21       | 25-36  | 13      | 36       | 49      | 20 | 90  | 16 | 13 | 5   | 4    | 250  |
| F  | G % 1st Half:  | 14-26 |   | 53.8%  | 2nd Half:  | 12-27  | 44.4%   | Game:    | 30-65   | 46 | .2% |    |    | De  | eadb | oall |
| 3F | G % 1st Half:  | 3-8   |   | 37.5%  | 2nd Half:  | 2-7    | 28.6%   | Game:    | 5-21    | 23 | .8% |    |    | Re  | bou  | nds  |
| F  | T % 1st Half:  | 5-5   |   | 100.0% | 2nd Half:  | 8-13   | 61.5%   | Game:    | 25-36   | 69 | .4% |    |    |     | 3,2  |      |

#### FGCU 83 - 5-2

|    |                    |     | Total  | 3-Ptr       | ii.    |         | Rebounds |         |     |    |    |    |       |      |     |
|----|--------------------|-----|--------|-------------|--------|---------|----------|---------|-----|----|----|----|-------|------|-----|
| ## | Player             | s   | FG-FGA | 3PT FG-FGA  | FT-FTA | Off Reb | Def Reb  | Tot Reb | PF  | TP | Α  | то | Blk S | Stl  | Min |
| 00 | DUNSON, DYTIESHA   | g   | 4-7    | 0-2         | 2-4    | 0       | 4        | 4       | 2   | 10 | 8  | 0  | 0     | 0    | 39  |
| 02 | ATWATER, KANEISHA  | g   | 5-11   | 3-5         | 1-2    | 1       | 2        | 3       | 2   | 14 | 2  | 1  | 0     | 0    | 44  |
| 12 | HAAS,STEPHANIE     | g   | 3-14   | 1-8         | 0-0    | 3       | 2        | 5       | 3   | 7  | 1  | 1  | 0     | 0    | 27  |
| 14 | KNIGHT, WHITNEY    | g   | 6-14   | 5-11        | 0-0    | 0       | 5        | 5       | 5   | 17 | 3  | 1  | 4     | 2    | 40  |
| 22 | COBB, JENNA        | g   | 4-18   | 2-8         | 4-7    | 7       | 8        | 15      | 4   | 14 | 4  | 1  | 0     | 1    | 47  |
| 13 | CHATZIGIAKOUMI,ANT | ГНІ | 3-4    | 3-4         | 2-2    | 1       | 1        | 2       | 2   | 11 | 0  | 3  | 1     | 0    | 13  |
| 21 | GLUESING, JAIME    |     | 3-8    | 2-5         | 2-4    | 0       | 4        | 4       | 4   | 10 | 1  | 2  | 0     | 1    | 39  |
| 24 | GRADINJAN, TAYLOR  |     | 0-0    | 0-0         | 0-0    | 0       | 0        | 0       | 1   | 0  | 0  | 0  | 0     | 0    | 1   |
|    | TEAM               |     |        |             |        | 2       | 2        | 4       | 0   |    |    | 1  |       |      |     |
|    | Totals             |     | 28-76  | 16-43       | 11-19  | 14      | 28       | 42      | 23  | 83 | 19 | 10 | 5     | 4    | 250 |
|    |                    |     |        |             |        |         |          |         |     |    |    |    |       |      |     |
| F  | G % 1st Half: 15-  | -37 | 40.5%  | 2nd Half:   | 9-27   | 33.3%   | Game: 28 | 8-76    | 36. | 8% |    |    | Dea   | adba | all |
| 3F | G % 1st Half: 11-  | -23 | 47.8%  | 2nd Half: 3 | 3-13   | 23.1%   | Game: 1  | 6-43    | 37. | 2% |    |    | Reb   | oun  | ıds |