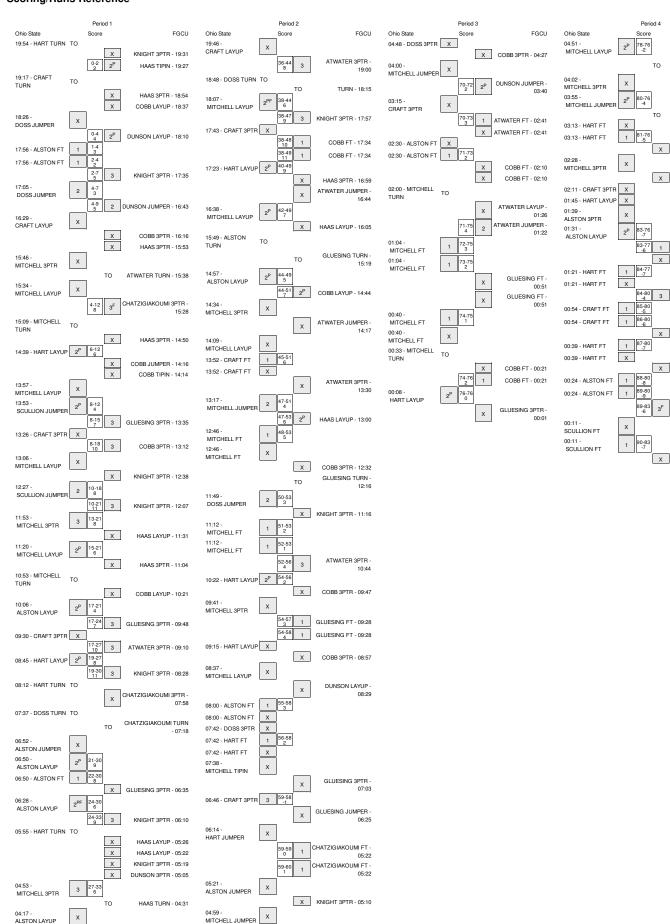

## **OHIO STATE VS. FGCU** 2014 EZYBONDS PARADISE JAM

11/29/2014 St. Thomas, U.S. Virgin Islands

# Official Basketball Box Score -- Game Totals -- Final Statistics Ohio State vs FGCU

#### Ohio State 90 - 4-3

|    |                |       |   | Total  | 3-Ptr      | 4      |         | Rebounds |         |    |     |    |    |     |      |      |
|----|----------------|-------|---|--------|------------|--------|---------|----------|---------|----|-----|----|----|-----|------|------|
| ## | Player         |       | S | FG-FGA | 3PT FG-FGA | FT-FTA | Off Reb | Def Reb  | Tot Reb | PF | TP  | Α  | то | Blk | Stl  | Min  |
| 03 | MITCHELL, KELS | EY    | g | 9-25   | 2-10       | 6-8    | 1       | 3        | 4       | 5  | 26  | 4  | 6  | 1   | 3    | 49   |
| 13 | CRAFT, CAIT    |       | g | 2-9    | 2-7        | 3-4    | 2       | 4        | 6       | 4  | 9   | 1  | 1  | 0   | 0    | 49   |
| 14 | ALSTON, AMERY  | ST    | g | 7-11   | 1-2        | 11-14  | 2       | 3        | 5       | 3  | 26  | 3  | 1  | 0   | 0    | 48   |
| 20 | DOSS,ASIA      |       | g | 2-7    | 0-2        | 0-0    | 1       | 7        | 8       | 5  | 4   | 5  | 2  | 0   | 1    | 36   |
| 22 | HART, ALEXA    |       | f | 8-11   | 0-0        | 4-8    | 4       | 14       | 18      | 3  | 20  | 2  | 3  | 4   | 0    | 50   |
| 21 | BLAIR,LISA     |       |   | 0-0    | 0-0        | 0-0    | 0       | 1        | 1       | 0  | 0   | 0  | 0  | 0   | 0    | 1    |
| 25 | SCULLION, AMY  |       |   | 2-2    | 0-0        | 1-2    | 1       | 3        | 4       | 0  | 5   | 1  | 0  | 0   | 0    | 17   |
|    | TEAM           |       |   |        |            |        | 2       | 1        | 3       | 0  |     |    | 0  |     |      |      |
|    | Totals         |       |   | 30-65  | 5-21       | 25-36  | 13      | 36       | 49      | 20 | 90  | 16 | 13 | 5   | 4    | 250  |
| F  | G % 1st Half:  | 14-26 |   | 53.8%  | 2nd Half:  | 12-27  | 44.4%   | Game:    | 30-65   | 46 | .2% |    |    | De  | eadb | oall |
| 3F | G % 1st Half:  | 3-8   |   | 37.5%  | 2nd Half:  | 2-7    | 28.6%   | Game:    | 5-21    | 23 | .8% |    |    | Re  | bou  | nds  |
| F  | T % 1st Half:  | 5-5   |   | 100.0% | 2nd Half:  | 8-13   | 61.5%   | Game:    | 25-36   | 69 | .4% |    |    |     | 3,2  |      |

#### FGCU 83 - 5-2

|    |                    |     | Total  | 3-Ptr       | ii.    |         | Rebounds |         |     |    |    |    |       |      |     |
|----|--------------------|-----|--------|-------------|--------|---------|----------|---------|-----|----|----|----|-------|------|-----|
| ## | Player             | s   | FG-FGA | 3PT FG-FGA  | FT-FTA | Off Reb | Def Reb  | Tot Reb | PF  | TP | Α  | то | Blk S | Stl  | Min |
| 00 | DUNSON, DYTIESHA   | g   | 4-7    | 0-2         | 2-4    | 0       | 4        | 4       | 2   | 10 | 8  | 0  | 0     | 0    | 39  |
| 02 | ATWATER, KANEISHA  | g   | 5-11   | 3-5         | 1-2    | 1       | 2        | 3       | 2   | 14 | 2  | 1  | 0     | 0    | 44  |
| 12 | HAAS,STEPHANIE     | g   | 3-14   | 1-8         | 0-0    | 3       | 2        | 5       | 3   | 7  | 1  | 1  | 0     | 0    | 27  |
| 14 | KNIGHT, WHITNEY    | g   | 6-14   | 5-11        | 0-0    | 0       | 5        | 5       | 5   | 17 | 3  | 1  | 4     | 2    | 40  |
| 22 | COBB, JENNA        | g   | 4-18   | 2-8         | 4-7    | 7       | 8        | 15      | 4   | 14 | 4  | 1  | 0     | 1    | 47  |
| 13 | CHATZIGIAKOUMI,ANT | ГНІ | 3-4    | 3-4         | 2-2    | 1       | 1        | 2       | 2   | 11 | 0  | 3  | 1     | 0    | 13  |
| 21 | GLUESING, JAIME    |     | 3-8    | 2-5         | 2-4    | 0       | 4        | 4       | 4   | 10 | 1  | 2  | 0     | 1    | 39  |
| 24 | GRADINJAN, TAYLOR  |     | 0-0    | 0-0         | 0-0    | 0       | 0        | 0       | 1   | 0  | 0  | 0  | 0     | 0    | 1   |
|    | TEAM               |     |        |             |        | 2       | 2        | 4       | 0   |    |    | 1  |       |      |     |
|    | Totals             |     | 28-76  | 16-43       | 11-19  | 14      | 28       | 42      | 23  | 83 | 19 | 10 | 5     | 4    | 250 |
|    |                    |     |        |             |        |         |          |         |     |    |    |    |       |      |     |
| F  | G % 1st Half: 15-  | -37 | 40.5%  | 2nd Half:   | 9-27   | 33.3%   | Game: 28 | 8-76    | 36. | 8% |    |    | Dea   | adba | all |
| 3F | G % 1st Half: 11-  | -23 | 47.8%  | 2nd Half: 3 | 3-13   | 23.1%   | Game: 1  | 6-43    | 37. | 2% |    |    | Reb   | oun  | ıds |