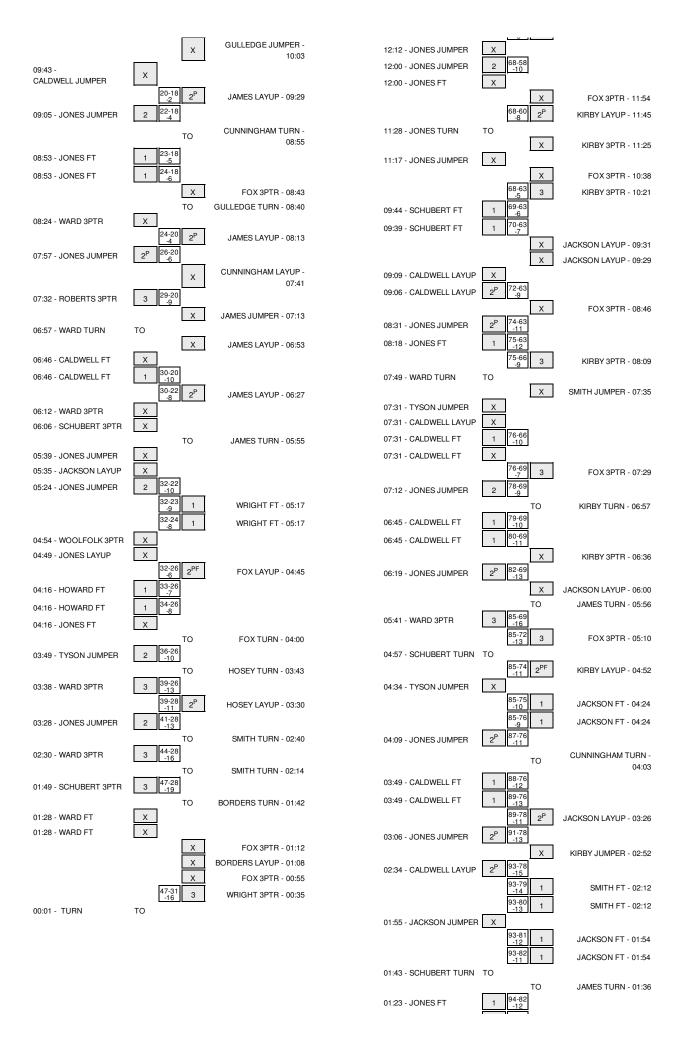

Officials: Bryan Nichols, Mike Riggs, Jason Schmitz

Technical Fouls: UT Martin- None. Murray St.- JAMES, KE'SHUNAN;

Attendance: 0

| Score by periods | 1st | 2nd | Total |
|------------------|-----|-----|-------|
| UT Martin        | 47  | 48  | 95    |
| Murray St.       | 31  | 54  | 85    |