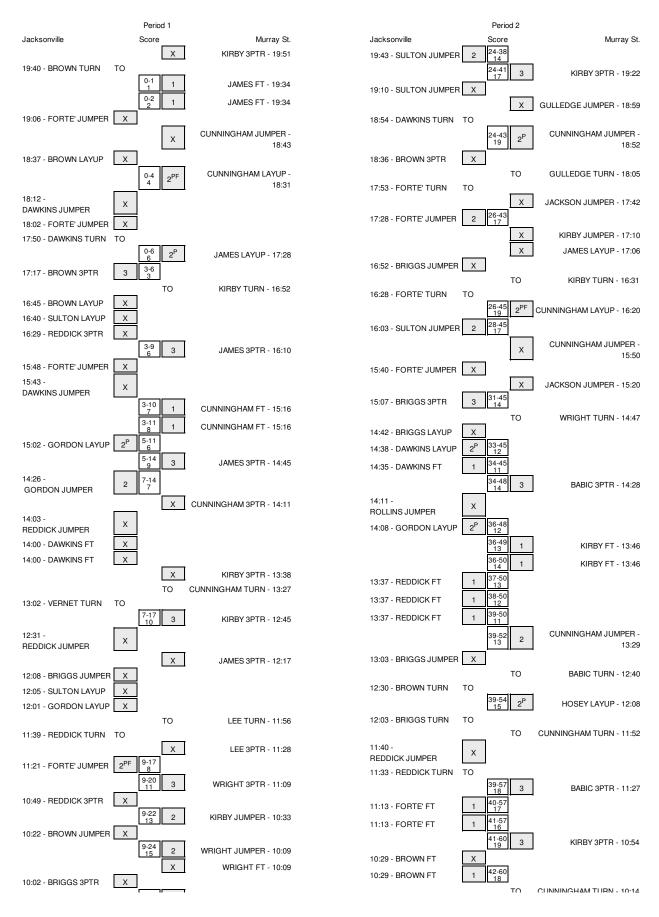

## Jacksonville vs Murray St. 12/20/2014; 1:00 p.m. at Murray, Ky. (CFSB Center) Period 1 Play-By-Play

| VISITORS: Jacksonville                                                        | Time           | Score      | Margin     | HOME: Murray St.                                  |
|-------------------------------------------------------------------------------|----------------|------------|------------|---------------------------------------------------|
|                                                                               | 19:51          |            |            | MISSED 3PTR by KIRBY,KEIONA                       |
| REBOUND (DEF) by VERNET, JENNY                                                | 19:51          |            |            |                                                   |
| TURNOVER by BROWN,BRIONA                                                      | 19:40          |            |            |                                                   |
|                                                                               | 19:39          |            |            | STEAL by GULLEDGE,KYRA                            |
| OUL by SULTON,SHALEIGHYA                                                      | 19:34          | 4.0        | 11.4       | OOODI ET IV. JAMEO VEIGUIJINAN                    |
|                                                                               | 19:34<br>19:34 | 1-0<br>2-0 | H 1<br>H 2 | GOOD! FT by JAMES, KE'SHUNAN                      |
| MISSED JUMPER by FORTE',LADEYAH                                               | 19:34          | 2-0        | п∠         | GOOD! FT by JAMES,KE'SHUNAN                       |
| MISSED JUMPER BY FORTE , LADETAN                                              | 19:06          |            |            | REBOUND (DEF) by GULLEDGE,KYRA                    |
|                                                                               | 18:43          |            |            | MISSED JUMPER by CUNNINGHAM,OLIVIA                |
| BLOCK by VERNET, JENNY                                                        | 18:43          |            |            | WHOOLD COM LITTLY CONTINUE, CLIVIN                |
| REBOUND (DEF) by DAWKINS,KIMBERLY                                             | 18:41          |            |            |                                                   |
| MISSED LAYUP by BROWN,BRIONA                                                  | 18:37          |            |            |                                                   |
| ·                                                                             | 18:37          |            |            | REBOUND (DEF) by KIRBY,KEIONA                     |
|                                                                               | 18:31          | 4-0        | H 4        | GOOD! LAYUP by CUNNINGHAM,OLIVIA                  |
|                                                                               | 18:31          |            |            | ASSIST by KIRBY,KEIONA                            |
| MISSED JUMPER by DAWKINS,KIMBERLY                                             | 18:12          |            |            |                                                   |
| REBOUND (OFF) by SULTON,SHALEIGHYA                                            | 18:12          |            |            |                                                   |
| MISSED JUMPER by FORTE',LADEYAH                                               | 18:02          |            |            |                                                   |
| REBOUND (OFF) by SULTON,SHALEIGHYA                                            | 18:02          |            |            |                                                   |
|                                                                               | 17:54          |            |            | FOUL by JAMES,KE'SHUNAN                           |
| TURNOVER by DAWKINS,KIMBERLY                                                  | 17:50          |            |            |                                                   |
| FOUL by DAWKINS,KIMBERLY                                                      | 17:50          |            |            | 000011 1/4/10 1 11/10 1/5/01/10 11/10             |
| OCCUPANTE IN PROVINGEDIANA                                                    | 17:28          | 6-0        | H 6        | GOOD! LAYUP by JAMES,KE'SHUNAN                    |
| GOOD! 3PTR by BROWN,BRIONA                                                    | 17:17          | 6-3        | H 3        |                                                   |
| ASSIST by FORTE',LADEYAH                                                      | 17:17<br>16:52 |            |            | TURNOVER by KIRBY,KEIONA                          |
| STEAL by SULTON,SHALEIGHYA                                                    | 16:50          |            |            | TORNOVER BY KIRBT, KEIONA                         |
| MISSED LAYUP by BROWN,BRIONA                                                  | 16:45          |            |            |                                                   |
| REBOUND (OFF) by SULTON, SHALEIGHYA                                           | 16:45          |            |            |                                                   |
| MISSED LAYUP by SULTON, SHALEIGHYA                                            | 16:40          |            |            |                                                   |
|                                                                               | 16:40          |            |            | BLOCK by JAMES,KE'SHUNAN                          |
| REBOUND (OFF) by BROWN,BRIONA                                                 | 16:39          |            |            | •                                                 |
| SUB IN: REDDICK,SHERRANDA                                                     | 16:31          |            |            |                                                   |
| SUB OUT: SULTON,SHALEIGHYA                                                    | 16:31          |            |            |                                                   |
|                                                                               | 16:31          |            |            | SUB IN: HOSEY,CHANYERE                            |
|                                                                               | 16:31          |            |            | SUB OUT: GULLEDGE,KYRA                            |
| MISSED 3PTR by REDDICK,SHERRANDA                                              | 16:29          |            |            |                                                   |
|                                                                               | 16:29          |            |            | REBOUND (DEF) by TEAM                             |
|                                                                               | 16:10          | 9-3        | H 6        | GOOD! 3PTR by JAMES,KE'SHUNAN                     |
|                                                                               | 16:10          |            |            | ASSIST by KIRBY,KEIONA                            |
| MISSED JUMPER by FORTE',LADEYAH                                               | 15:48          |            |            |                                                   |
| REBOUND (OFF) by DAWKINS,KIMBERLY                                             | 15:48          |            |            |                                                   |
| MISSED JUMPER by DAWKINS,KIMBERLY                                             | 15:43          |            |            | BLOOK LANGUAGUANTANIA                             |
|                                                                               | 15:43          |            |            | BLOCK by JACKSON,NETANYA                          |
| FOLL IN VEDNET IENNY                                                          | 15:41          |            |            | REBOUND (DEF) by JACKSON,NETANYA                  |
| FOUL by VERNET,JENNY                                                          | 15:16<br>15:16 |            |            | TIMEOUT MEDIA                                     |
|                                                                               | 15:16          | 10-3       | H 7        | GOOD! FT by CUNNINGHAM,OLIVIA                     |
|                                                                               | 15:16          | 11-3       | H 8        | GOOD! FT by CUNNINGHAM,OLIVIA                     |
| SUB IN: GORDON,KAYLA                                                          | 15:16          | 11-5       | 110        | GOOD! IT BY CONNINGHAM, OLIVIA                    |
| SUB OUT: VERNET, JENNY                                                        | 15:16          |            |            |                                                   |
| GOOD! LAYUP by GORDON,KAYLA                                                   | 15:02          | 11-5       | H 6        |                                                   |
| ASSIST by BROWN,BRIONA                                                        | 15:02          |            |            |                                                   |
| •                                                                             | 14:45          | 14-5       | H 9        | GOOD! 3PTR by JAMES,KE'SHUNAN                     |
|                                                                               | 14:45          |            |            | ASSIST by KIRBY,KEIONA                            |
| GOOD! JUMPER by GORDON,KAYLA                                                  | 14:26          | 14-7       | H 7        |                                                   |
| ASSIST by FORTE',LADEYAH                                                      | 14:26          |            |            |                                                   |
|                                                                               | 14:11          |            |            | MISSED 3PTR by CUNNINGHAM,OLIVIA                  |
| REBOUND (DEF) by REDDICK,SHERRANDA                                            | 14:11          |            |            |                                                   |
| MISSED JUMPER by REDDICK,SHERRANDA                                            | 14:03          |            |            |                                                   |
| REBOUND (OFF) by DAWKINS,KIMBERLY                                             | 14:03          |            |            |                                                   |
|                                                                               | 14:00          |            |            | FOUL by JACKSON,NETANYA                           |
| MISSED FT by DAWKINS,KIMBERLY                                                 | 14:00          |            |            |                                                   |
| REBOUND (DEADB) by TEAM                                                       | 14:00          |            |            |                                                   |
| MISSED FT by DAWKINS,KIMBERLY                                                 | 14:00          |            |            |                                                   |
| NUR IN PRICOCAL OLIVA                                                         | 14:00          |            |            | REBOUND (DEF) by HOSEY,CHANYERE                   |
| SUB IN: BRIGGS,LOLIYA                                                         | 14:00          |            |            |                                                   |
|                                                                               | 14:00          |            |            |                                                   |
|                                                                               |                |            |            |                                                   |
| SUB OUT: FORTE',LADEYAH                                                       | 14:00          |            |            |                                                   |
| SUB OUT: FORTE',LADEYAH                                                       | 14:00          |            |            | 0 17 H 0 18 1 50 - 1 11 - 1                       |
| SUB IN: SULTON,SHALEIGHYA<br>SUB OUT: FORTE',LADEYAH<br>SUB OUT: BROWN,BRIONA | 14:00<br>14:00 |            |            | SUB IN: GULLEDGE,KYRA                             |
| SUB OUT: FORTE',LADEYAH                                                       | 14:00          |            |            | SUB IN: GULLEDGE,KYRA<br>SUB OUT: JACKSON,NETANYA |