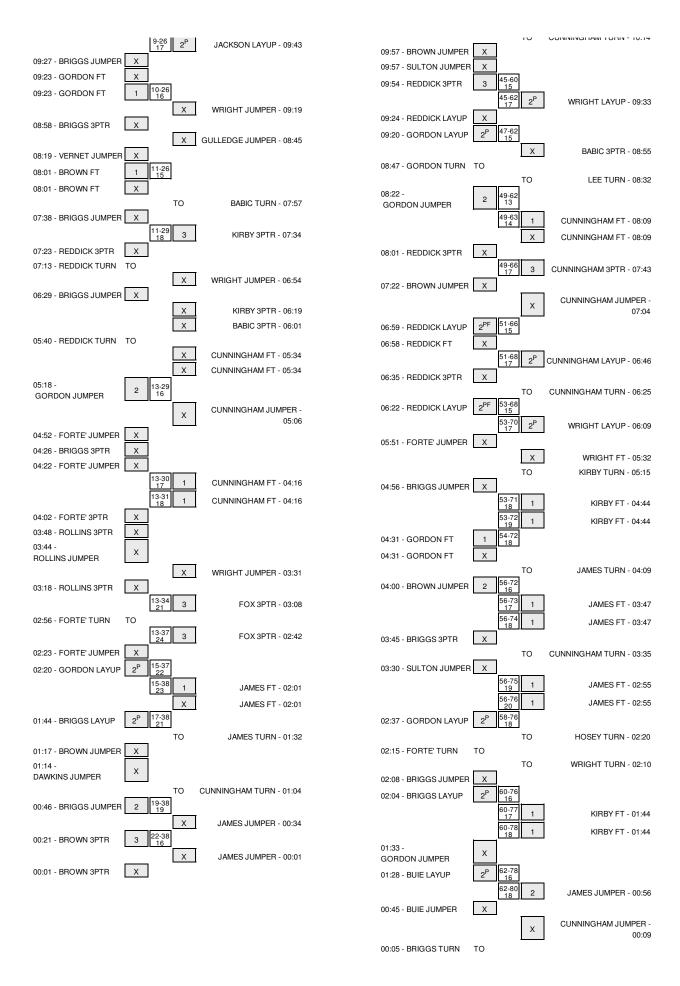

## Jacksonville vs Murray St. 12/20/2014; 1:00 p.m. at Murray, Ky. (CFSB Center) Period 1 Play-By-Play

| VISITORS: Jacksonville                                                        | Time           | Score      | Margin     | HOME: Murray St.                                  |
|-------------------------------------------------------------------------------|----------------|------------|------------|---------------------------------------------------|
|                                                                               | 19:51          |            |            | MISSED 3PTR by KIRBY,KEIONA                       |
| REBOUND (DEF) by VERNET, JENNY                                                | 19:51          |            |            |                                                   |
| TURNOVER by BROWN,BRIONA                                                      | 19:40          |            |            |                                                   |
|                                                                               | 19:39          |            |            | STEAL by GULLEDGE,KYRA                            |
| OUL by SULTON,SHALEIGHYA                                                      | 19:34          | 4.0        | 11.4       | OOODI ET IV. JAMEO VEIGUIJINAN                    |
|                                                                               | 19:34<br>19:34 | 1-0<br>2-0 | H 1<br>H 2 | GOOD! FT by JAMES, KE'SHUNAN                      |
| MISSED JUMPER by FORTE',LADEYAH                                               | 19:34          | 2-0        | п∠         | GOOD! FT by JAMES,KE'SHUNAN                       |
| MISSED JUMPER BY FORTE , LADETAN                                              | 19:06          |            |            | REBOUND (DEF) by GULLEDGE,KYRA                    |
|                                                                               | 18:43          |            |            | MISSED JUMPER by CUNNINGHAM,OLIVIA                |
| BLOCK by VERNET, JENNY                                                        | 18:43          |            |            | WHOOLD COM LITTLY CONTINUE, CLIVIN                |
| REBOUND (DEF) by DAWKINS,KIMBERLY                                             | 18:41          |            |            |                                                   |
| MISSED LAYUP by BROWN,BRIONA                                                  | 18:37          |            |            |                                                   |
| ·                                                                             | 18:37          |            |            | REBOUND (DEF) by KIRBY,KEIONA                     |
|                                                                               | 18:31          | 4-0        | H 4        | GOOD! LAYUP by CUNNINGHAM,OLIVIA                  |
|                                                                               | 18:31          |            |            | ASSIST by KIRBY,KEIONA                            |
| MISSED JUMPER by DAWKINS,KIMBERLY                                             | 18:12          |            |            |                                                   |
| REBOUND (OFF) by SULTON,SHALEIGHYA                                            | 18:12          |            |            |                                                   |
| MISSED JUMPER by FORTE',LADEYAH                                               | 18:02          |            |            |                                                   |
| REBOUND (OFF) by SULTON,SHALEIGHYA                                            | 18:02          |            |            |                                                   |
|                                                                               | 17:54          |            |            | FOUL by JAMES,KE'SHUNAN                           |
| TURNOVER by DAWKINS,KIMBERLY                                                  | 17:50          |            |            |                                                   |
| FOUL by DAWKINS,KIMBERLY                                                      | 17:50          |            |            | 000011 1/4/10 1 11/10 1/5/01/10 11/10             |
| OCCUPANTE IN PROVINGEDIANA                                                    | 17:28          | 6-0        | H 6        | GOOD! LAYUP by JAMES,KE'SHUNAN                    |
| GOOD! 3PTR by BROWN,BRIONA                                                    | 17:17          | 6-3        | H 3        |                                                   |
| ASSIST by FORTE',LADEYAH                                                      | 17:17<br>16:52 |            |            | TURNOVER by KIRBY,KEIONA                          |
| STEAL by SULTON,SHALEIGHYA                                                    | 16:50          |            |            | TORNOVER BY KIRBT, KEIONA                         |
| MISSED LAYUP by BROWN,BRIONA                                                  | 16:45          |            |            |                                                   |
| REBOUND (OFF) by SULTON, SHALEIGHYA                                           | 16:45          |            |            |                                                   |
| MISSED LAYUP by SULTON, SHALEIGHYA                                            | 16:40          |            |            |                                                   |
|                                                                               | 16:40          |            |            | BLOCK by JAMES,KE'SHUNAN                          |
| REBOUND (OFF) by BROWN,BRIONA                                                 | 16:39          |            |            | •                                                 |
| SUB IN: REDDICK,SHERRANDA                                                     | 16:31          |            |            |                                                   |
| SUB OUT: SULTON,SHALEIGHYA                                                    | 16:31          |            |            |                                                   |
|                                                                               | 16:31          |            |            | SUB IN: HOSEY,CHANYERE                            |
|                                                                               | 16:31          |            |            | SUB OUT: GULLEDGE,KYRA                            |
| MISSED 3PTR by REDDICK,SHERRANDA                                              | 16:29          |            |            |                                                   |
|                                                                               | 16:29          |            |            | REBOUND (DEF) by TEAM                             |
|                                                                               | 16:10          | 9-3        | H 6        | GOOD! 3PTR by JAMES,KE'SHUNAN                     |
|                                                                               | 16:10          |            |            | ASSIST by KIRBY,KEIONA                            |
| MISSED JUMPER by FORTE',LADEYAH                                               | 15:48          |            |            |                                                   |
| REBOUND (OFF) by DAWKINS,KIMBERLY                                             | 15:48          |            |            |                                                   |
| MISSED JUMPER by DAWKINS,KIMBERLY                                             | 15:43          |            |            | BLOOK LANGUAGUANTANIA                             |
|                                                                               | 15:43          |            |            | BLOCK by JACKSON,NETANYA                          |
| FOLL IN VEDNET IENNY                                                          | 15:41          |            |            | REBOUND (DEF) by JACKSON,NETANYA                  |
| FOUL by VERNET,JENNY                                                          | 15:16<br>15:16 |            |            | TIMEOUT MEDIA                                     |
|                                                                               | 15:16          | 10-3       | H 7        | GOOD! FT by CUNNINGHAM,OLIVIA                     |
|                                                                               | 15:16          | 11-3       | H 8        | GOOD! FT by CUNNINGHAM,OLIVIA                     |
| SUB IN: GORDON,KAYLA                                                          | 15:16          | 11-5       | 110        | GOOD! IT BY CONNINGHAM, OLIVIA                    |
| SUB OUT: VERNET, JENNY                                                        | 15:16          |            |            |                                                   |
| GOOD! LAYUP by GORDON,KAYLA                                                   | 15:02          | 11-5       | H 6        |                                                   |
| ASSIST by BROWN,BRIONA                                                        | 15:02          |            |            |                                                   |
| •                                                                             | 14:45          | 14-5       | H 9        | GOOD! 3PTR by JAMES,KE'SHUNAN                     |
|                                                                               | 14:45          |            |            | ASSIST by KIRBY,KEIONA                            |
| GOOD! JUMPER by GORDON,KAYLA                                                  | 14:26          | 14-7       | H 7        |                                                   |
| ASSIST by FORTE',LADEYAH                                                      | 14:26          |            |            |                                                   |
|                                                                               | 14:11          |            |            | MISSED 3PTR by CUNNINGHAM,OLIVIA                  |
| REBOUND (DEF) by REDDICK,SHERRANDA                                            | 14:11          |            |            |                                                   |
| MISSED JUMPER by REDDICK,SHERRANDA                                            | 14:03          |            |            |                                                   |
| REBOUND (OFF) by DAWKINS,KIMBERLY                                             | 14:03          |            |            |                                                   |
|                                                                               | 14:00          |            |            | FOUL by JACKSON,NETANYA                           |
| MISSED FT by DAWKINS,KIMBERLY                                                 | 14:00          |            |            |                                                   |
| REBOUND (DEADB) by TEAM                                                       | 14:00          |            |            |                                                   |
| MISSED FT by DAWKINS,KIMBERLY                                                 | 14:00          |            |            |                                                   |
| NUR IN PRICOCAL OLIVA                                                         | 14:00          |            |            | REBOUND (DEF) by HOSEY,CHANYERE                   |
| SUB IN: BRIGGS,LOLIYA                                                         | 14:00          |            |            |                                                   |
|                                                                               | 14:00          |            |            |                                                   |
|                                                                               |                |            |            |                                                   |
| SUB OUT: FORTE',LADEYAH                                                       | 14:00          |            |            |                                                   |
| SUB OUT: FORTE',LADEYAH                                                       | 14:00          |            |            | 0 17 H 0 18 1 50 - 1 11 - 1                       |
| SUB IN: SULTON,SHALEIGHYA<br>SUB OUT: FORTE',LADEYAH<br>SUB OUT: BROWN,BRIONA | 14:00<br>14:00 |            |            | SUB IN: GULLEDGE,KYRA                             |
| SUB OUT: FORTE',LADEYAH                                                       | 14:00          |            |            | SUB IN: GULLEDGE,KYRA<br>SUB OUT: JACKSON,NETANYA |