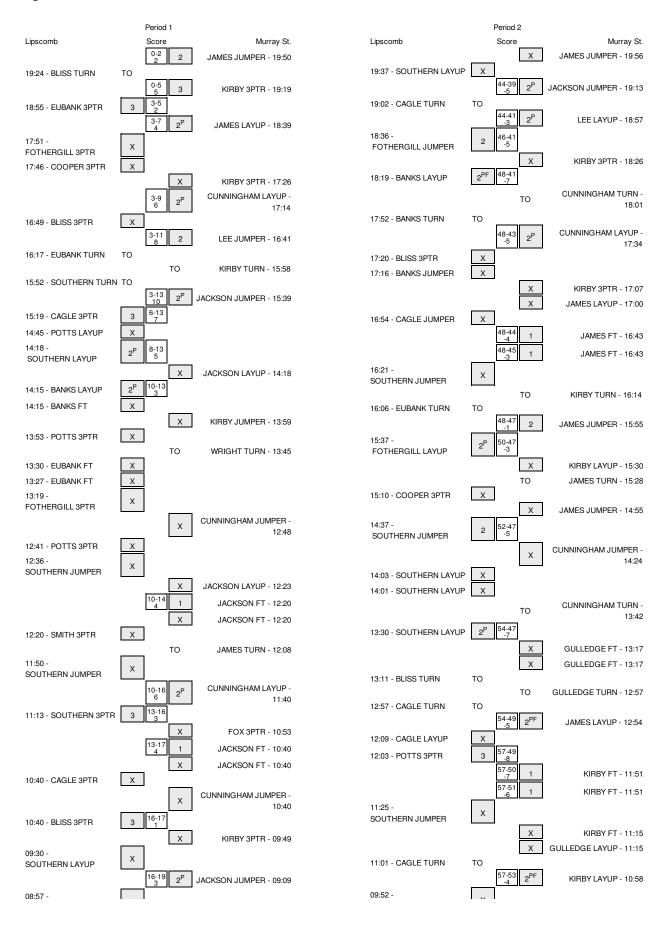

### Lipscomb vs Murray St. 11/25/2014; 7 p.m. at Murray, Ky. (CFSB Center) Period 1 Play-By-Play

| HOME: Murray S                                       | Margin | Score | Time           | VISITORS: Lipscomb                         |
|------------------------------------------------------|--------|-------|----------------|--------------------------------------------|
| GOOD! JUMPER by JAMES, KE'SHUNA                      | H 2    | 2-0   | 19:50          |                                            |
|                                                      |        |       | 19:24          | TURNOVER by BLISS,SARA                     |
| STEAL by LEE,JASHA                                   |        |       | 19:24          |                                            |
| GOOD! 3PTR by KIRBY,KEION                            | H 5    | 5-0   | 19:19          |                                            |
| ASSIST by CUNNINGHAM,OLIVI                           |        |       | 19:19          |                                            |
|                                                      | H 2    | 5-3   | 18:55          | GOOD! 3PTR by EUBANK,EMILY                 |
|                                                      |        |       | 18:55          | ASSIST by BLISS,SARA                       |
| GOOD! LAYUP by JAMES,KE'SHUNA                        | H 4    | 7-3   | 18:39          |                                            |
| ASSIST by CUNNINGHAM, OLIVI                          |        |       | 18:39          |                                            |
|                                                      |        |       | 17:51          | MISSED 3PTR by FOTHERGILL,DANAY            |
|                                                      |        |       | 17:51          | REBOUND (OFF) by SOUTHERN,ASHLEY           |
|                                                      |        |       | 17:46          | MISSED 3PTR by COOPER,CHANDLER             |
| REBOUND (DEF) by TEA                                 |        |       | 17:46          |                                            |
| MISSED 3PTR by KIRBY,KEION                           |        |       | 17:26          |                                            |
| REBOUND (OFF) by JAMES, KE'SHUNA                     |        |       | 17:26          |                                            |
| GOOD! LAYUP by CUNNINGHAM,OLIV                       | H 6    | 9-3   | 17:14          |                                            |
| ·                                                    |        |       | 16:49          | MISSED 3PTR by BLISS,SARA                  |
| REBOUND (DEF) by KIRBY,KEION                         |        |       | 16:49          |                                            |
| GOOD! JUMPER by LEE,JASHA                            | H 8    | 11-3  | 16:41          |                                            |
| G005.00M E115y EEE,01017                             |        |       | 16:17          | FOUL by EUBANK,EMILY                       |
|                                                      |        |       | 16:17          | TURNOVER by EUBANK,EMILY                   |
|                                                      |        |       | 16:17          | SUB IN: 2                                  |
| SUB IN: WRIGHT,LEAS                                  |        |       | 16:17          | 50B II4. 2                                 |
|                                                      |        |       | 16:17          |                                            |
| SUB OUT: LEE, JASHA                                  |        |       |                |                                            |
| FOUL by KIRBY,KEION                                  |        |       | 15:59          |                                            |
| TURNOVER by KIRBY,KEION                              |        |       | 15:58          |                                            |
|                                                      |        |       | 15:58          | STEAL by EUBANK,EMILY                      |
| TIMEOUT MEDI                                         |        |       | 15:58          |                                            |
|                                                      |        |       | 15:52          | TURNOVER by SOUTHERN, ASHLEY               |
| GOOD! JUMPER by JACKSON,NETANY                       | H 10   | 13-3  | 15:39          |                                            |
|                                                      | H 7    | 13-6  | 15:19          | GOOD! 3PTR by CAGLE,LOREN                  |
|                                                      |        |       | 14:45          | MISSED LAYUP by POTTS,KENNEDY              |
|                                                      |        |       | 14:45          | REBOUND (OFF) by SOUTHERN, ASHLEY          |
|                                                      | H 5    | 13-8  | 14:18          | GOOD! LAYUP by SOUTHERN,ASHLEY             |
| MISSED LAYUP by JACKSON,NETANY                       |        |       | 14:18          |                                            |
| •                                                    |        |       | 14:18          | REBOUND (DEF) by POTTS,KENNEDY             |
| FOUL by JACKSON,NETANY                               |        |       | 14:18          | ( )-,                                      |
| ,                                                    | H 3    | 13-10 | 14:15          | GOOD! LAYUP by BANKS,ALEX                  |
| FOUL by GULLEDGE,KYF                                 |        |       | 14:15          | •                                          |
| 1 ool by dollar day, with                            |        |       | 14:15          | MISSED FT by BANKS,ALEX                    |
| REBOUND (DEF) by GULLEDGE,KYF                        |        |       | 14:15          | WIGGED I I by Briting, NEER                |
|                                                      |        |       | 13:59          |                                            |
| MISSED JUMPER by KIRBY,KEION                         |        |       |                | DEBOUND (DEE) by NODTHMAY BU EV            |
|                                                      |        |       | 13:59          | REBOUND (DEF) by NORTHWAY,RILEY            |
|                                                      |        |       | 13:53          | MISSED 3PTR by POTTS,KENNEDY               |
| REBOUND (DEF) by WRIGHT,LEAS                         |        |       | 13:53          |                                            |
| TURNOVER by WRIGHT, LEAS                             |        |       | 13:45          |                                            |
|                                                      |        |       | 13:44          | STEAL by POTTS,KENNEDY                     |
| FOUL by FOX,JUL                                      |        |       | 13:42          |                                            |
| SUB IN: FOX,JUL                                      |        |       | 13:42          |                                            |
| SUB IN: GULLEDGE,KYF                                 |        |       | 13:42          |                                            |
| SUB IN: HOSEY,CHANYER                                |        |       | 13:42          |                                            |
| SUB OUT: JACKSON,NETANY                              |        |       | 13:42          |                                            |
| SUB OUT: KIRBY,KEION                                 |        |       | 13:42          |                                            |
| SUB OUT: JAMES,KE'SHUNA                              |        |       | 13:42          |                                            |
| FOUL by HOSEY,CHANYER                                |        |       | 13:30          |                                            |
| 1 GOL BY HOOL 1, ONAINTER                            |        |       | 13:30          | MISSED FT by EUBANK,EMILY                  |
|                                                      |        |       | 13:30          | -                                          |
| OUD IN. IAMEO VEIGUUNA                               |        |       |                | REBOUND (DEADB) by TEAM                    |
| SUB IN: JAMES,KE'SHUNA                               |        |       | 13:30          |                                            |
| SUB OUT: HOSEY,CHANYER                               |        |       | 13:30          | MICOSED ET has EMPANIC ENCLY               |
|                                                      |        |       | 13:27          | MISSED FT by EUBANK,EMILY                  |
|                                                      |        |       | 13:27          | REBOUND (OFF) by FOTHERGILL, DANAY         |
|                                                      |        |       | 13:19          | MISSED 3PTR by FOTHERGILL, DANAY           |
| REBOUND (DEF) by JAMES,KE'SHUNA                      |        |       | 13:19          |                                            |
| MISSED JUMPER by CUNNINGHAM, OLIV                    |        |       | 12:48          |                                            |
|                                                      |        |       | 12:48          | REBOUND (DEF) by BLISS,SARA                |
|                                                      |        |       | 12:41          | MISSED 3PTR by POTTS,KENNEDY               |
|                                                      |        |       | 12:41          | REBOUND (OFF) by SOUTHERN,ASHLEY           |
|                                                      |        |       | 12:36          | MISSED JUMPER by SOUTHERN, ASHLEY          |
|                                                      |        |       | 12:36          | ,                                          |
| REBOUND (DEF) by GULLEDGE KYE                        |        |       | 12:30          | FOUL by EUBANK,EMILY                       |
| REBOUND (DEF) by GULLEDGE,KYF                        |        |       |                | COLO, CODATALLENE                          |
| REBOUND (DEF) by GULLEDGE,KYF                        |        |       |                |                                            |
| REBOUND (DEF) by GULLEDGE,KYF                        |        |       | 12:30          | SUB IN: CAGLE,LOREN                        |
| REBOUND (DEF) by GULLEDGE,KYF                        |        |       | 12:30<br>12:30 | SUB IN: CAGLE,LOREN<br>SUB IN: SMITH,KELLI |
| REBOUND (DEF) by GULLEDGE,KYF SUB IN: JACKSON,NETANY |        |       | 12:30          | SUB IN: CAGLE,LOREN                        |

|                                                                                                                                                                                                                                                                                         | 12:30                                                                                                                      |                |      | SUB IN: KIRBY,KEIONA                                                                                                                                                                  |
|-----------------------------------------------------------------------------------------------------------------------------------------------------------------------------------------------------------------------------------------------------------------------------------------|----------------------------------------------------------------------------------------------------------------------------|----------------|------|---------------------------------------------------------------------------------------------------------------------------------------------------------------------------------------|
|                                                                                                                                                                                                                                                                                         | 12:30                                                                                                                      |                |      | SUB OUT: GULLEDGE,KYRA                                                                                                                                                                |
|                                                                                                                                                                                                                                                                                         | 12:30                                                                                                                      |                |      | SUB OUT: WRIGHT,LEASIA                                                                                                                                                                |
|                                                                                                                                                                                                                                                                                         | 12:23                                                                                                                      |                |      | MISSED LAYUP by JACKSON,NETANYA                                                                                                                                                       |
|                                                                                                                                                                                                                                                                                         | 12:23                                                                                                                      |                |      | REBOUND (OFF) by JACKSON,NETANYA                                                                                                                                                      |
| FOUL by BLISS,SARA                                                                                                                                                                                                                                                                      | 12:20                                                                                                                      |                |      |                                                                                                                                                                                       |
|                                                                                                                                                                                                                                                                                         | 12:20                                                                                                                      | 14-10          | H 4  | GOOD! FT by JACKSON,NETANYA                                                                                                                                                           |
|                                                                                                                                                                                                                                                                                         | 12:20                                                                                                                      |                |      | MISSED FT by JACKSON,NETANYA                                                                                                                                                          |
| REBOUND (DEF) by SOUTHERN,ASHLEY                                                                                                                                                                                                                                                        | 12:20                                                                                                                      |                |      |                                                                                                                                                                                       |
| MISSED 3PTR by SMITH,KELLI                                                                                                                                                                                                                                                              | 12:20                                                                                                                      |                |      |                                                                                                                                                                                       |
|                                                                                                                                                                                                                                                                                         | 12:20                                                                                                                      |                |      | REBOUND (DEF) by KIRBY,KEIONA                                                                                                                                                         |
| FOUL by FOTHERGILL, DANAY                                                                                                                                                                                                                                                               | 12:19                                                                                                                      |                |      | • • • • • • • • • • • • • • • • • • • •                                                                                                                                               |
| SUB IN: BANKS,ALEX                                                                                                                                                                                                                                                                      | 12:15                                                                                                                      |                |      |                                                                                                                                                                                       |
| SUB OUT: SMITH,KELLI                                                                                                                                                                                                                                                                    | 12:15                                                                                                                      |                |      |                                                                                                                                                                                       |
| OOD OOT. OWNTH, NEELE                                                                                                                                                                                                                                                                   | 12:08                                                                                                                      |                |      | TURNOVER by JAMES,KE'SHUNAN                                                                                                                                                           |
| MICCED HIMDED by CONTHEDNIACH EV                                                                                                                                                                                                                                                        |                                                                                                                            |                |      | TORNOVER BY JAIMES, RE SHONAIN                                                                                                                                                        |
| MISSED JUMPER by SOUTHERN, ASHLEY                                                                                                                                                                                                                                                       | 11:50                                                                                                                      |                |      |                                                                                                                                                                                       |
|                                                                                                                                                                                                                                                                                         | 11:50                                                                                                                      |                |      | REBOUND (DEF) by JACKSON,NETANYA                                                                                                                                                      |
|                                                                                                                                                                                                                                                                                         | 11:40                                                                                                                      | 16-10          | H 6  | GOOD! LAYUP by CUNNINGHAM,OLIVIA                                                                                                                                                      |
|                                                                                                                                                                                                                                                                                         | 11:40                                                                                                                      |                |      | ASSIST by JAMES,KE'SHUNAN                                                                                                                                                             |
| GOOD! 3PTR by SOUTHERN,ASHLEY                                                                                                                                                                                                                                                           | 11:13                                                                                                                      | 16-13          | H 3  |                                                                                                                                                                                       |
| ASSIST by BLISS,SARA                                                                                                                                                                                                                                                                    | 11:13                                                                                                                      |                |      |                                                                                                                                                                                       |
|                                                                                                                                                                                                                                                                                         | 10:53                                                                                                                      |                |      | MISSED 3PTR by FOX,JULIA                                                                                                                                                              |
|                                                                                                                                                                                                                                                                                         | 10:53                                                                                                                      |                |      | REBOUND (OFF) by JAMES,KE'SHUNAN                                                                                                                                                      |
|                                                                                                                                                                                                                                                                                         | 10:44                                                                                                                      |                |      | TIMEOUT media                                                                                                                                                                         |
| FOUL by BANKS,ALEX                                                                                                                                                                                                                                                                      | 10:40                                                                                                                      |                |      | E301 Hodia                                                                                                                                                                            |
|                                                                                                                                                                                                                                                                                         | 10:40                                                                                                                      | 17-13          | H 4  | GOOD! FT by JACKSON,NETANYA                                                                                                                                                           |
|                                                                                                                                                                                                                                                                                         |                                                                                                                            | 17-13          | 114  |                                                                                                                                                                                       |
| DEDOLIND (DEE) by CONTHESS AS IT SY                                                                                                                                                                                                                                                     | 10:40                                                                                                                      |                |      | MISSED FT by JACKSON,NETANYA                                                                                                                                                          |
| REBOUND (DEF) by SOUTHERN,ASHLEY                                                                                                                                                                                                                                                        | 10:40                                                                                                                      |                |      |                                                                                                                                                                                       |
| MISSED 3PTR by CAGLE,LOREN                                                                                                                                                                                                                                                              | 10:40                                                                                                                      |                |      |                                                                                                                                                                                       |
|                                                                                                                                                                                                                                                                                         | 10:40                                                                                                                      |                |      | REBOUND (DEADB) by TEAM                                                                                                                                                               |
|                                                                                                                                                                                                                                                                                         | 10:40                                                                                                                      |                |      | MISSED JUMPER by CUNNINGHAM, OLIVIA                                                                                                                                                   |
| REBOUND (DEF) by BANKS,ALEX                                                                                                                                                                                                                                                             | 10:40                                                                                                                      |                |      |                                                                                                                                                                                       |
| GOOD! 3PTR by BLISS,SARA                                                                                                                                                                                                                                                                | 10:40                                                                                                                      | 17-16          | H 1  |                                                                                                                                                                                       |
| ASSIST by FOTHERGILL, DANAY                                                                                                                                                                                                                                                             | 10:40                                                                                                                      |                |      |                                                                                                                                                                                       |
| •                                                                                                                                                                                                                                                                                       | 09:49                                                                                                                      |                |      | MISSED 3PTR by KIRBY,KEIONA                                                                                                                                                           |
| REBOUND (DEF) by SOUTHERN,ASHLEY                                                                                                                                                                                                                                                        | 09:49                                                                                                                      |                |      | modes of the synthetic territory                                                                                                                                                      |
| MISSED LAYUP by SOUTHERN, ASHLEY                                                                                                                                                                                                                                                        | 09:30                                                                                                                      |                |      |                                                                                                                                                                                       |
| MISSED LATOR BY SOUTHERN, ASHLET                                                                                                                                                                                                                                                        |                                                                                                                            |                |      | DEDOUND (DEE) I WIDDW WEIGHT                                                                                                                                                          |
|                                                                                                                                                                                                                                                                                         | 09:30                                                                                                                      |                |      | REBOUND (DEF) by KIRBY,KEIONA                                                                                                                                                         |
| FOUL by BANKS,ALEX                                                                                                                                                                                                                                                                      | 09:29                                                                                                                      |                |      |                                                                                                                                                                                       |
| SUB IN: NORTHWAY,RILEY                                                                                                                                                                                                                                                                  | 09:29                                                                                                                      |                |      |                                                                                                                                                                                       |
| SUB IN: POTTS,KENNEDY                                                                                                                                                                                                                                                                   | 09:29                                                                                                                      |                |      |                                                                                                                                                                                       |
| SUB OUT: BLISS,SARA                                                                                                                                                                                                                                                                     | 09:29                                                                                                                      |                |      |                                                                                                                                                                                       |
| SUB OUT: BANKS,ALEX                                                                                                                                                                                                                                                                     | 09:29                                                                                                                      |                |      |                                                                                                                                                                                       |
|                                                                                                                                                                                                                                                                                         | 09:29                                                                                                                      |                |      | SUB IN: WRIGHT, LEASIA                                                                                                                                                                |
|                                                                                                                                                                                                                                                                                         | 09:29                                                                                                                      |                |      | SUB OUT: FOX,JULIA                                                                                                                                                                    |
|                                                                                                                                                                                                                                                                                         | 09:09                                                                                                                      | 19-16          | H 3  | GOOD! JUMPER by JACKSON,NETANYA                                                                                                                                                       |
|                                                                                                                                                                                                                                                                                         | 09:09                                                                                                                      |                |      | ASSIST by CUNNINGHAM,OLIVIA                                                                                                                                                           |
| MISSED 3PTR by FOTHERGILL, DANAY                                                                                                                                                                                                                                                        | 08:57                                                                                                                      |                |      | 7.00.01.57.00.11.11.11.11.11.11.11.11.11.11.11.11.                                                                                                                                    |
| WIGGED OF THE BY TO THE HOLEE, DATE OF                                                                                                                                                                                                                                                  | 08:57                                                                                                                      |                |      | DEDOLIND (DEE) his LACKCON NETANIVA                                                                                                                                                   |
|                                                                                                                                                                                                                                                                                         |                                                                                                                            | 01.10          | 11.5 | REBOUND (DEF) by JACKSON,NETANYA                                                                                                                                                      |
|                                                                                                                                                                                                                                                                                         | 08:51                                                                                                                      | 21-16          | Н 5  | GOOD! LAYUP by CUNNINGHAM,OLIVIA                                                                                                                                                      |
|                                                                                                                                                                                                                                                                                         | 08:51                                                                                                                      |                |      | ASSIST by WRIGHT, LEASIA                                                                                                                                                              |
| TURNOVER by POTTS,KENNEDY                                                                                                                                                                                                                                                               | 08:31                                                                                                                      |                |      |                                                                                                                                                                                       |
|                                                                                                                                                                                                                                                                                         | 08:28                                                                                                                      |                |      | STEAL by KIRBY,KEIONA                                                                                                                                                                 |
|                                                                                                                                                                                                                                                                                         | 08:25                                                                                                                      |                |      | MISSED LAYUP by CUNNINGHAM, OLIVIA                                                                                                                                                    |
| REBOUND (DEF) by NORTHWAY, RILEY                                                                                                                                                                                                                                                        | 08:25                                                                                                                      |                |      |                                                                                                                                                                                       |
| GOOD! 3PTR by FOTHERGILL, DANAY                                                                                                                                                                                                                                                         | 08:10                                                                                                                      | 21-19          | H 2  |                                                                                                                                                                                       |
| ASSIST by NORTHWAY,RILEY                                                                                                                                                                                                                                                                | 08:10                                                                                                                      |                |      |                                                                                                                                                                                       |
|                                                                                                                                                                                                                                                                                         | 07:57                                                                                                                      |                |      | MISSED 3PTR by KIRBY, KEIONA                                                                                                                                                          |
|                                                                                                                                                                                                                                                                                         | 07:57                                                                                                                      |                |      | REBOUND (OFF) by TEAM                                                                                                                                                                 |
|                                                                                                                                                                                                                                                                                         | 07:46                                                                                                                      |                |      | TIMEOUT media                                                                                                                                                                         |
|                                                                                                                                                                                                                                                                                         |                                                                                                                            | 20.10          | ши   |                                                                                                                                                                                       |
|                                                                                                                                                                                                                                                                                         | 07:46                                                                                                                      | 23-19          | H 4  | GOOD! JUMPER by JACKSON,NETANYA                                                                                                                                                       |
|                                                                                                                                                                                                                                                                                         | 07:46                                                                                                                      |                |      | ASSIST by WRIGHT, LEASIA                                                                                                                                                              |
|                                                                                                                                                                                                                                                                                         | 07:23                                                                                                                      | 23-22          | H 1  |                                                                                                                                                                                       |
|                                                                                                                                                                                                                                                                                         |                                                                                                                            |                |      |                                                                                                                                                                                       |
|                                                                                                                                                                                                                                                                                         | 07:23                                                                                                                      |                |      |                                                                                                                                                                                       |
|                                                                                                                                                                                                                                                                                         | 07:23<br>07:08                                                                                                             | 25-22          | H 3  | GOOD! JUMPER by KIRBY,KEIONA                                                                                                                                                          |
|                                                                                                                                                                                                                                                                                         |                                                                                                                            | 25-22          | H 3  |                                                                                                                                                                                       |
| ASSIST by FOTHERGILL,DANAY                                                                                                                                                                                                                                                              | 07:08<br>07:08                                                                                                             |                |      | GOODI JUMPER by KIRBY,KEIONA<br>ASSIST by WRIGHT,LEASIA                                                                                                                               |
| ASSIST by FOTHERGILL,DANAY  GOOD! 3PTR by CAGLE,LOREN                                                                                                                                                                                                                                   | 07:08<br>07:08<br>06:45                                                                                                    | 25-22<br>25-25 | H 3  |                                                                                                                                                                                       |
| ASSIST by FOTHERGILL,DANAY  GOOD! 3PTR by CAGLE,LOREN                                                                                                                                                                                                                                   | 07:08<br>07:08<br>06:45<br>06:45                                                                                           |                |      | ASSIST by WRIGHT,LEASIA                                                                                                                                                               |
| ASSIST by FOTHERGILL,DANAY GOODI 3PTR by CAGLE,LOREN                                                                                                                                                                                                                                    | 07:08<br>07:08<br>06:45<br>06:45<br>06:37                                                                                  |                |      | ASSIST by WRIGHT,LEASIA<br>SUB IN: LEE,JASHAE                                                                                                                                         |
| ASSIST by FOTHERGILL,DANAY GOODI 3PTR by CAGLE,LOREN                                                                                                                                                                                                                                    | 07:08<br>07:08<br>06:45<br>06:45<br>06:37                                                                                  |                |      | ASSIST by WRIGHT,LEASIA<br>SUB IN: LEE,JASHAE<br>SUB OUT: CUNNINGHAM,OLIVIA                                                                                                           |
| ASSIST by FOTHERGILL,DANAY GOODI 3PTR by CAGLE,LOREN                                                                                                                                                                                                                                    | 07:08<br>07:08<br>06:45<br>06:45<br>06:37<br>06:37                                                                         |                |      | ASSIST by WRIGHT,LEASIA<br>SUB IN: LEE,JASHAE<br>SUB OUT: CUNNINGHAM,OLIVIA<br>TURNOVER by JACKSON,NETANYA                                                                            |
| ASSIST by FOTHERGILL,DANAY GOODI 3PTR by CAGLE,LOREN ASSIST by BLISS,SARA                                                                                                                                                                                                               | 07:08<br>07:08<br>06:45<br>06:45<br>06:37<br>06:37<br>06:30                                                                |                |      | ASSIST by WRIGHT,LEASIA<br>SUB IN: LEE,JASHAE<br>SUB OUT: CUNNINGHAM,OLIVIA                                                                                                           |
| ASSIST by FOTHERGILL,DANAY GOODI 3PTR by CAGLE,LOREN ASSIST by BLISS,SARA SUB IN: BLISS,SARA                                                                                                                                                                                            | 07:08<br>07:08<br>06:45<br>06:45<br>06:37<br>06:37<br>06:30<br>06:30                                                       |                |      | ASSIST by WRIGHT,LEASIA<br>SUB IN: LEE,JASHAE<br>SUB OUT: CUNNINGHAM,OLIVIA<br>TURNOVER by JACKSON,NETANYA                                                                            |
| ASSIST by FOTHERGILL,DANAY GOODI 3PTR by CAGLE,LOREN ASSIST by BLISS,SARA SUB IN: BLISS,SARA                                                                                                                                                                                            | 07:08<br>07:08<br>06:45<br>06:45<br>06:37<br>06:37<br>06:30                                                                |                |      | ASSIST by WRIGHT,LEASIA<br>SUB IN: LEE,JASHAE<br>SUB OUT: CUNNINGHAM,OLIVIA<br>TURNOVER by JACKSON,NETANYA                                                                            |
| ASSIST by FOTHERGILL,DANAY GOOD! 3PTR by CAGLE,LOREN ASSIST by BLISS,SARA SUB IN: BLISS,SARA SUB OUT: NORTHWAY,RILEY                                                                                                                                                                    | 07:08<br>07:08<br>06:45<br>06:45<br>06:37<br>06:37<br>06:30<br>06:30                                                       |                |      | ASSIST by WRIGHT,LEASIA<br>SUB IN: LEE,JASHAE<br>SUB OUT: CUNNINGHAM,OLIVIA<br>TURNOVER by JACKSON,NETANYA                                                                            |
| ASSIST by FOTHERGILL,DANAY GOOD! 3PTR by CAGLE,LOREN ASSIST by BLISS,SARA SUB IN: BLISS,SARA SUB OUT: NORTHWAY,RILEY                                                                                                                                                                    | 07:08<br>07:08<br>06:45<br>06:45<br>06:37<br>06:37<br>06:30<br>06:30                                                       |                |      | ASSIST by WRIGHT,LEASIA<br>SUB IN: LEE,JASHAE<br>SUB OUT: CUNNINGHAM,OLIVIA<br>TURNOVER by JACKSON,NETANYA                                                                            |
| ASSIST by FOTHERGILL,DANAY GOOD! 3PTR by CAGLE,LOREN ASSIST by BLISS,SARA SUB IN: BLISS,SARA SUB OUT: NORTHWAY,RILEY                                                                                                                                                                    | 07:08<br>07:08<br>06:45<br>06:45<br>06:37<br>06:37<br>06:30<br>06:30<br>06:30<br>06:30                                     |                |      | ASSIST by WRIGHT, LEASIA  SUB IN: LEE, JASHAE  SUB OUT: CUNNINGHAM, OLIVIA  TURNOVER by JACKSON, NETANYA  FOUL by JACKSON, NETANYA  SUB IN: GULLEDGE, KYRA                            |
| ASSIST by FOTHERGILL,DANAY  GOOD! 3PTR by CAGLE,LOREN  ASSIST by BLISS,SARA  SUB IN: BLISS,SARA  BUB OUT: NORTHWAY,RILEY  BUB OUT: POTTS,KENNEDY                                                                                                                                        | 07:08<br>07:08<br>06:45<br>06:45<br>06:37<br>06:37<br>06:30<br>06:30<br>06:30<br>06:30<br>06:30<br>06:30                   |                |      | ASSIST by WRIGHT, LEASIA  SUB IN: LEE, JASHAE  SUB OUT: CUNNINGHAM, OLIVIA  TURNOVER by JACKSON, NETANYA  FOUL by JACKSON, NETANYA                                                    |
| ASSIST by FOTHERGILL,DANAY  GOODI 3PTR by CAGLE,LOREN ASSIST by BLISS,SARA  SUB IN: BLISS,SARA  BUB OUT: NORTHWAY,RILEY  SUB OUT: POTTS,KENNEDY                                                                                                                                         | 07:08<br>07:08<br>06:45<br>06:45<br>06:37<br>06:37<br>06:30<br>06:30<br>06:30<br>06:30<br>06:30<br>06:30                   |                |      | ASSIST by WRIGHT, LEASIA  SUB IN: LEE, JASHAE  SUB OUT: CUNNINGHAM, OLIVIA  TURNOVER by JACKSON, NETANYA  FOUL by JACKSON, NETANYA  SUB IN: GULLEDGE, KYRA                            |
| ASSIST by FOTHERGILL,DANAY  GOOD! 3PTR by CAGLE,LOREN ASSIST by BLISS,SARA  SUB IN: BLISS,SARA  SUB OUT: NORTHWAY,RILEY SUB OUT: POTTS,KENNEDY  MISSED LAYUP by BLISS,SARA REBOUND (OFF) by BLISS,SARA                                                                                  | 07:08<br>07:08<br>06:45<br>06:45<br>06:37<br>06:37<br>06:30<br>06:30<br>06:30<br>06:30<br>06:30<br>06:30<br>06:30          | 25-25          | T    | ASSIST by WRIGHT, LEASIA  SUB IN: LEE, JASHAE  SUB OUT: CUNNINGHAM, OLIVIA  TURNOVER by JACKSON, NETANYA  FOUL by JACKSON, NETANYA  SUB IN: GULLEDGE, KYRA                            |
| ASSIST by FOTHERGILL, DANAY  GOODI 3PTR by CAGLE, LOREN ASSIST by BLISS, SARA  SUB IN: BLISS, SARA  SUB OUT: NORTHWAY, RILEY SUB OUT: POTTS, KENNEDY  MISSED LAYUP by BLISS, SARA REBOUND (OFF) by BLISS, SARA GOODI 3PTR by COOPER, CHANDLER                                           | 07:08<br>07:08<br>06:45<br>06:45<br>06:37<br>06:37<br>06:30<br>06:30<br>06:30<br>06:30<br>06:30<br>06:30<br>06:30          |                |      | ASSIST by WRIGHT, LEASIA  SUB IN: LEE, JASHAE  SUB OUT: CUNNINGHAM, OLIVIA  TURNOVER by JACKSON, NETANYA  FOUL by JACKSON, NETANYA  SUB IN: GULLEDGE, KYRA                            |
| ASSIST by FOTHERGILL, DANAY  GOOD! 3PTR by CAGLE, LOREN ASSIST by BLISS, SARA  SUB IN: BLISS, SARA SUB OUT: NORTHWAY, RILEY SUB OUT: POTTS, KENNEDY  MISSED LAYUP by BLISS, SARA REBOUND (OFF) by BLISS, SARA GOOD! 3PTR by COOPER, CHANDLER                                            | 07:08<br>07:08<br>06:45<br>06:45<br>06:37<br>06:37<br>06:30<br>06:30<br>06:30<br>06:30<br>06:30<br>06:30<br>06:30<br>06:30 | 25-25          | T    | ASSIST by WRIGHT, LEASIA  SUB IN: LEE, JASHAE  SUB OUT: CUNNINGHAM, OLIVIA  TURNOVER by JACKSON, NETANYA  FOUL by JACKSON, NETANYA  SUB IN: GULLEDGE, KYRA  SUB OUT: JACKSON, NETANYA |
| GOODI 3PTR by BLISS,SARA ASSIST by FOTHERGILL,DANAY  GOODI 3PTR by CAGLE,LOREN ASSIST by BLISS,SARA  SUB IN: BLISS,SARA  SUB OUT: NORTHWAY,RILEY SUB OUT: POTTS,KENNEDY  MISSED LAYUP by BLISS,SARA REBOUND (OFF) by BLISS,SARA GOODI 3PTR by COOPER,CHANDLER ASSIST by SOUTHERN,ASHLEY | 07:08<br>07:08<br>06:45<br>06:45<br>06:37<br>06:37<br>06:30<br>06:30<br>06:30<br>06:30<br>06:30<br>06:30<br>06:30          | 25-25          | T    | ASSIST by WRIGHT, LEASIA  SUB IN: LEE, JASHAE  SUB OUT: CUNNINGHAM, OLIVIA  TURNOVER by JACKSON, NETANYA  FOUL by JACKSON, NETANYA  SUB IN: GULLEDGE, KYRA                            |