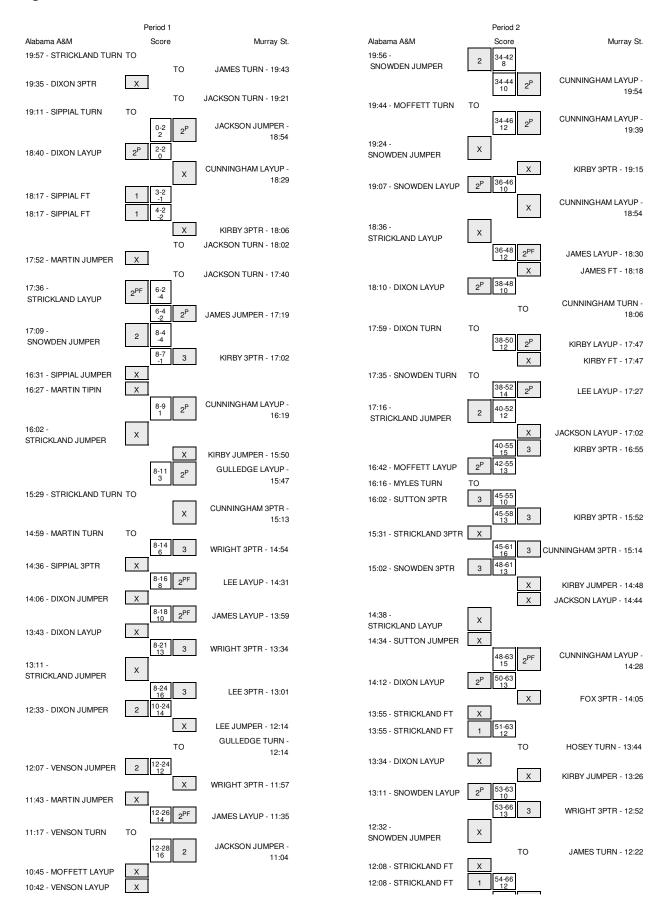

### Alabama A&M vs Murray St. 11/16/2014; 3 p.m. at Murray, Ky. (CFSB Center) Period 1 Play-By-Play

| HOME: Murray S                                                      | Margin     | Score      | Time                             | VISITORS: Alabama A&M                                        |
|---------------------------------------------------------------------|------------|------------|----------------------------------|--------------------------------------------------------------|
|                                                                     |            |            | 19:57                            | TURNOVER by STRICKLAND, BRITTNEY                             |
| TURNOVER by JAMES,KE'SHUNAI                                         |            |            | 19:43                            |                                                              |
|                                                                     |            |            | 19:35                            | MISSED 3PTR by DIXON,BROOKE                                  |
| REBOUND (DEF) by TEA!                                               |            |            | 19:35                            |                                                              |
| TURNOVER by JACKSON,NETANY                                          |            |            | 19:21                            | TUDNOVED by OIDDIAL TAVEOD                                   |
| GOOD! JUMPER by JACKSON,NETANY/                                     | H 2        | 2-0        | 19:11<br>18:54                   | TURNOVER by SIPPIAL, TAYLOR                                  |
| GOOD! JUNIFER BY JACKSON, NETANTA                                   | T          | 2-0        | 18:40                            | GOOD! LAYUP by DIXON,BROOKE                                  |
| MISSED LAYUP by CUNNINGHAM,OLIVI                                    | •          |            | 18:29                            | doob! ENTOL by BIXON, BROOKE                                 |
| indeed Error by committing the                                      |            |            | 18:29                            | REBOUND (DEF) by DIXON,BROOKE                                |
| FOUL by JAMES,KE'SHUNAI                                             |            |            | 18:17                            |                                                              |
|                                                                     | V 1        | 2-3        | 18:17                            | GOOD! FT by SIPPIAL,TAYLOR                                   |
|                                                                     | V 2        | 2-4        | 18:17                            | GOOD! FT by SIPPIAL,TAYLOR                                   |
| MISSED 3PTR by KIRBY, KEION                                         |            |            | 18:06                            |                                                              |
| REBOUND (OFF) by JACKSON, NETANY                                    |            |            | 18:06                            |                                                              |
| TURNOVER by JACKSON,NETANY                                          |            |            | 18:02                            |                                                              |
|                                                                     |            |            | 18:00                            | STEAL by DIXON,BROOKE                                        |
| FOUL by KIRBY,KEION                                                 |            |            | 17:58                            |                                                              |
|                                                                     |            |            | 17:52                            | MISSED JUMPER by MARTIN, DEBORAH                             |
| REBOUND (DEF) by KIRBY, KEION                                       |            |            | 17:52                            |                                                              |
| TURNOVER by JACKSON,NETANYA                                         |            |            | 17:40                            | OTEN L ONOWERN INVENT                                        |
|                                                                     | .,,        |            | 17:38                            | STEAL by SNOWDEN, JAYLAN                                     |
| OOOD! HIMDED by IAMEO KEIGHIIMA                                     | V 4        | 2-6        | 17:36                            | GOOD! LAYUP by STRICKLAND,BRITTNEY                           |
| GOOD! JUMPER by JAMES,KE'SHUNAI                                     | V 2        | 4-6        | 17:19                            | COOR HIMPER by CNOWDEN IAVI AN                               |
| GOOD! 3PTR by KIRBY,KEION.                                          | V 4<br>V 1 | 4-8<br>7-8 | 17:09<br>17:02                   | GOOD! JUMPER by SNOWDEN, JAYLAN                              |
| ASSIST by JAMES,KE'SHUNA                                            | V I        | 7-0        | 17:02                            |                                                              |
| AGGIGT BY BAINEG, ICE OF IONAL                                      |            |            | 16:31                            | MISSED JUMPER by SIPPIAL, TAYLOR                             |
|                                                                     |            |            | 16:31                            | REBOUND (OFF) by MARTIN, DEBORAH                             |
|                                                                     |            |            | 16:27                            | MISSED TIPIN by MARTIN, DEBORAH                              |
| REBOUND (DEF) by JACKSON, NETANYA                                   |            |            | 16:27                            |                                                              |
| • • • • • • • • • • • • • • • • • • • •                             |            |            | 16:23                            | FOUL by SIPPIAL, TAYLOR                                      |
| SUB IN: WRIGHT,LEASI                                                |            |            | 16:23                            | •                                                            |
| SUB IN: GULLEDGE,KYR                                                |            |            | 16:23                            |                                                              |
| SUB OUT: JACKSON,NETANYA                                            |            |            | 16:23                            |                                                              |
| SUB OUT: LEE,JASHA                                                  |            |            | 16:23                            |                                                              |
| GOOD! LAYUP by CUNNINGHAM,OLIVIA                                    | H 1        | 9-8        | 16:19                            |                                                              |
|                                                                     |            |            | 16:02                            | MISSED JUMPER by STRICKLAND,BRITTNEY                         |
| REBOUND (DEF) by GULLEDGE,KYR                                       |            |            | 16:02                            |                                                              |
| MISSED JUMPER by KIRBY, KEION                                       |            |            | 15:50                            |                                                              |
| REBOUND (OFF) by GULLEDGE,KYR                                       |            |            | 15:50                            |                                                              |
| GOOD! LAYUP by GULLEDGE,KYR                                         | H 3        | 11-8       | 15:47                            |                                                              |
|                                                                     |            |            | 15:29                            | TURNOVER by STRICKLAND, BRITTNEY                             |
| STEAL by JAMES,KE'SHUNAI                                            |            |            | 15:29                            |                                                              |
|                                                                     |            |            | 15:29                            | FOUL by MARTIN, DEBORAH                                      |
| TIMEOUT MEDIA                                                       |            |            | 15:24                            |                                                              |
| SUB IN: LEE,JASHAI<br>SUB OUT: KIRBY,KEION.                         |            |            | 15:23                            |                                                              |
| SUB OUT: KIRBY, KEION<br>MISSED 3PTR by CUNNINGHAM, OLIVI           |            |            | 15:23<br>15:13                   |                                                              |
| MISSED SFIR BY CONNINGRAM, OLIVIA                                   |            |            |                                  | DEDOLIND (DEE) by CIRDIAL TAYLOR                             |
|                                                                     |            |            | 15:13<br>14:59                   | REBOUND (DEF) by SIPPIAL, TAYLOR TURNOVER by MARTIN, DEBORAH |
| GOOD! 3PTR by WRIGHT, LEASI.                                        | H 6        | 14-8       | 14:54                            | TOTALO VELLOY MARKITHA, DEBOTART                             |
| ASSIST by CUNNINGHAM,OLIVIA                                         |            |            | 14:54                            |                                                              |
|                                                                     |            |            | 14:36                            | MISSED 3PTR by SIPPIAL,TAYLOR                                |
| REBOUND (DEF) by JAMES,KE'SHUNAI                                    |            |            | 14:36                            |                                                              |
| GOOD! LAYUP by LEE,JASHAI                                           | H 8        | 16-8       | 14:31                            |                                                              |
| ASSIST by JAMES, KE'SHUNAI                                          |            |            | 14:31                            |                                                              |
|                                                                     |            |            | 14:06                            | MISSED JUMPER by DIXON,BROOKE                                |
| REBOUND (DEF) by JAMES, KE'SHUNAI                                   |            |            | 14:06                            |                                                              |
| GOOD! LAYUP by JAMES,KE'SHUNAI                                      | H 10       | 18-8       | 13:59                            |                                                              |
|                                                                     |            |            | 13:56                            | TIMEOUT 30SEC                                                |
|                                                                     |            |            | 13:43                            | MISSED LAYUP by DIXON,BROOKE                                 |
| REBOUND (DEF) by LEE,JASHA                                          |            |            | 13:43                            |                                                              |
| GOOD! 3PTR by WRIGHT,LEASI.                                         | H 13       | 21-8       | 13:34                            |                                                              |
| ASSIST by LEE,JASHAI                                                |            |            | 13:34                            |                                                              |
|                                                                     |            |            | 13:24                            | SUB IN: MOFFETT, SHATERRION                                  |
|                                                                     |            |            |                                  |                                                              |
|                                                                     |            |            | 13:24                            | SUB OUT: SIPPIAL,TAYLOR                                      |
| FOUL by CUNNINGHAM,OLIVI.                                           |            |            | 13:15                            |                                                              |
| SUB IN: KIRBY,KEION                                                 |            |            | 13:15<br>13:14                   |                                                              |
| SUB IN: KIRBY,KEION,<br>SUB IN: FOX,JULI,                           |            |            | 13:15<br>13:14<br>13:14          |                                                              |
| SUB IN: KIRBY,KEION.<br>SUB IN: FOX,JULI.<br>SUB OUT: WRIGHT,LEASI. |            |            | 13:15<br>13:14<br>13:14<br>13:14 |                                                              |
| SUB IN: KIRBY,KEION,<br>SUB IN: FOX,JULI,                           |            |            | 13:15<br>13:14<br>13:14<br>13:14 | SUB OUT: SIPPIAL,TAYLOR                                      |
| SUB IN: KIRBY,KEION.<br>SUB IN: FOX,JULI.<br>SUB OUT: WRIGHT,LEASI. |            |            | 13:15<br>13:14<br>13:14<br>13:14 |                                                              |

|                                                                   | 13:01<br>13:01 | 24-8  | H 16 | GOOD! 3PTR by LEE,JASHAE<br>ASSIST by KIRBY,KEIONA    |
|-------------------------------------------------------------------|----------------|-------|------|-------------------------------------------------------|
| GOOD! JUMPER by DIXON,BROOKE                                      | 12:33          | 24-10 | H 14 | 7,00101 0) 111101 111101 1111                         |
|                                                                   | 12:14          |       |      | MISSED JUMPER by LEE,JASHAE                           |
|                                                                   | 12:14          |       |      | REBOUND (OFF) by GULLEDGE,KYRA                        |
|                                                                   | 12:14<br>12:14 |       |      | TURNOVER by GULLEDGE,KYRA<br>FOUL by GULLEDGE,KYRA    |
| GOOD! JUMPER by VENSON,BRIA                                       | 12:07          | 24-12 | H 12 | FOUL BY GULLEDGE, KITA                                |
| ASSIST by GATSON,ALGANESE                                         | 12:07          | 21.12 |      |                                                       |
|                                                                   | 11:57          |       |      | MISSED 3PTR by WRIGHT, LEASIA                         |
| REBOUND (DEF) by MARTIN, DEBORAH                                  | 11:57          |       |      |                                                       |
| THEOLET                                                           | 11:45          |       |      | FOUL by KIRBY,KEIONA                                  |
| TIMEOUT media                                                     | 11:45<br>11:45 |       |      | FOUL by BABIC, BIANCA                                 |
| SUB IN: VENSON,BRIA                                               | 11:45          |       |      | 1 002 07 37.0.0,5.11.110.1                            |
| SUB IN: GATSON,ALGANESE                                           | 11:45          |       |      |                                                       |
| SUB OUT: SNOWDEN,JAYLAN                                           | 11:45          |       |      |                                                       |
| SUB OUT: DIXON,BROOKE                                             | 11:45          |       |      |                                                       |
|                                                                   | 11:45<br>11:45 |       |      | SUB IN: JACKSON,NETANYA                               |
|                                                                   | 11:45          |       |      | SUB IN: JAMES,KE'SHUNAN<br>SUB IN: BABIC,BIANCA       |
|                                                                   | 11:45          |       |      | SUB IN: WRIGHT, LEASIA                                |
|                                                                   | 11:45          |       |      | SUB OUT: KIRBY,KEIONA                                 |
|                                                                   | 11:45          |       |      | SUB OUT: FOX,JULIA                                    |
|                                                                   | 11:45          |       |      | SUB OUT: CUNNINGHAM,OLIVIA                            |
| MICCED II IMPED by MADTIN DEPORALL                                | 11:45          |       |      | SUB OUT: GULLEDGE,KYRA                                |
| MISSED JUMPER by MARTIN, DEBORAH                                  | 11:43<br>11:43 |       |      | REBOUND (DEF) by BABIC, BIANCA                        |
|                                                                   | 11:45          | 26-12 | H 14 | GOOD! LAYUP by JAMES,KE'SHUNAN                        |
|                                                                   | 11:35          |       |      | ASSIST by BABIC,BIANCA                                |
| TURNOVER by VENSON,BRIA                                           | 11:17          |       |      |                                                       |
| FOUL by VENSON,BRIA                                               | 11:15          |       |      |                                                       |
| MICOSO LANGUEL MOSSETT CHATERRION                                 | 11:04          | 28-12 | H 16 | GOOD! JUMPER by JACKSON,NETANYA                       |
| MISSED LAYUP by MOFFETT, SHATERRION REBOUND (OFF) by VENSON, BRIA | 10:45<br>10:45 |       |      |                                                       |
| MISSED LAYUP by VENSON,BRIA                                       | 10:42          |       |      |                                                       |
| ,,,,,,,,,,,,,,,,,,,,,,,,,,,,,,,,,,,,,,,                           | 10:42          |       |      | REBOUND (DEF) by JACKSON,NETANYA                      |
|                                                                   | 10:33          |       |      | MISSED 3PTR by BABIC,BIANCA                           |
| REBOUND (DEF) by STRICKLAND, BRITTNEY                             | 10:33          |       |      |                                                       |
| MISSED LAYUP by STRICKLAND, BRITTNEY                              | 10:27          |       |      |                                                       |
| REBOUND (OFF) by MARTIN, DEBORAH                                  | 10:27          |       |      | FOUR N. DADIC BIANCA                                  |
| GOOD! FT by MARTIN, DEBORAH                                       | 10:24<br>10:24 | 28-13 | H 15 | FOUL by BABIC,BIANCA                                  |
| MISSED FT by MARTIN, DEBORAH                                      | 10:24          |       |      |                                                       |
| REBOUND (OFF) by GATSON,ALGANESE                                  | 10:24          |       |      |                                                       |
| SUB IN: SUTTON,NASHAYE                                            | 10:24          |       |      |                                                       |
| SUB IN: SIPPIAL,TAYLOR                                            | 10:24          |       |      |                                                       |
| SUB IN: SNOWDEN,JAYLAN SUB OUT: STRICKLAND,BRITTNEY               | 10:24<br>10:24 |       |      |                                                       |
| SUB OUT: MARTIN, DEBORAH                                          | 10:24          |       |      |                                                       |
| SUB OUT: VENSON,BRIA                                              | 10:24          |       |      |                                                       |
|                                                                   | 10:15          |       |      | FOUL by JACKSON,NETANYA                               |
| GOOD! FT by MARTIN, DEBORAH                                       | 10:15          | 28-14 | H 14 |                                                       |
| GOOD! FT by MARTIN, DEBORAH                                       | 10:15          | 28-15 | H 13 |                                                       |
| SUB IN: DIXON,BROOKE                                              | 10:15          |       |      |                                                       |
| SUB OUT: SIPPIAL, TAYLOR                                          | 10:15<br>10:15 |       |      | SUB IN: CUNNINGHAM,OLIVIA                             |
|                                                                   | 10:15          |       |      | SUB IN: FOX,JULIA                                     |
|                                                                   | 10:15          |       |      | SUB OUT: BABIC,BIANCA                                 |
|                                                                   | 10:15          |       |      | SUB OUT: WRIGHT,LEASIA                                |
|                                                                   | 10:12          | 31-15 | H 16 | GOOD! 3PTR by FOX,JULIA                               |
| WOODE WINDER CONSUMERY AND AN                                     | 10:12          |       |      | ASSIST by LEE,JASHAE                                  |
| MISSED JUMPER by SNOWDEN,JAYLAN                                   | 09:57<br>09:57 |       |      | REBOUND (DEF) by CUNNINGHAM,OLIVIA                    |
|                                                                   | 09:49          |       |      | TURNOVER by CUNNINGHAM, OLIVIA                        |
| TURNOVER by DIXON,BROOKE                                          | 09:43          |       |      | 15.116.12.13) 66.11111.111.111.111.111.111.111.111.11 |
|                                                                   | 09:31          |       |      | TURNOVER by FOX,JULIA                                 |
| STEAL by DIXON,BROOKE                                             | 09:29          |       |      |                                                       |
|                                                                   | 09:10          |       |      | FOUL by JACKSON,NETANYA                               |
| GOOD! FT by GATSON ALCANESE                                       | 09:10          | 31-16 | H 15 |                                                       |
| GOOD! FT by GATSON,ALGANESE                                       | 09:10<br>09:10 | 31-17 | H 14 | SUB IN: WRIGHT,LEASIA                                 |
|                                                                   | 09:10          |       |      | SUB IN: GULLEDGE,KYRA                                 |
|                                                                   | 09:10          |       |      | SUB OUT: JACKSON,NETANYA                              |
|                                                                   | 09:10          |       |      | SUB OUT: FOX,JULIA                                    |
| WASSER WINDS L. OUTSTAND                                          | 09:06          |       |      | TURNOVER by LEE, JASHAE                               |
| MISSED JUMPER by SUTTON,NASHAYE                                   | 08:45          |       |      | DI 00// 0/#   EDG= 177-                               |
|                                                                   | 08:45<br>08:42 |       |      | BLOCK by GULLEDGE,KYRA<br>REBOUND (DEF) by TEAM       |
|                                                                   | 08:29          |       |      | TURNOVER by GULLEDGE,KYRA                             |
| STEAL by GATSON,ALGANESE                                          | 08:27          |       |      |                                                       |
| MISSED LAYUP by GATSON,ALGANESE                                   | 08:24          |       |      |                                                       |
|                                                                   | 08:24          |       |      | REBOUND (DEF) by TEAM                                 |
|                                                                   |                |       |      |                                                       |