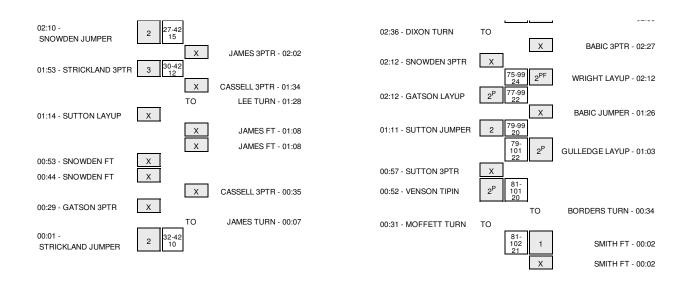

### Alabama A&M vs Murray St. 11/16/2014; 3 p.m. at Murray, Ky. (CFSB Center) Period 1 Play-By-Play

| HOME: Murray S                                                      | Margin     | Score      | Time                             | VISITORS: Alabama A&M                                        |
|---------------------------------------------------------------------|------------|------------|----------------------------------|--------------------------------------------------------------|
|                                                                     |            |            | 19:57                            | TURNOVER by STRICKLAND, BRITTNEY                             |
| TURNOVER by JAMES,KE'SHUNAI                                         |            |            | 19:43                            |                                                              |
|                                                                     |            |            | 19:35                            | MISSED 3PTR by DIXON,BROOKE                                  |
| REBOUND (DEF) by TEA!                                               |            |            | 19:35                            |                                                              |
| TURNOVER by JACKSON,NETANY                                          |            |            | 19:21                            | TUDNOVED by OIDDIAL TAVEOD                                   |
| GOOD! JUMPER by JACKSON,NETANY/                                     | H 2        | 2-0        | 19:11<br>18:54                   | TURNOVER by SIPPIAL, TAYLOR                                  |
| GOOD! JUNIFER BY JACKSON, NETANTA                                   | T          | 2-0        | 18:40                            | GOOD! LAYUP by DIXON,BROOKE                                  |
| MISSED LAYUP by CUNNINGHAM,OLIVI                                    | •          |            | 18:29                            | doob! ENTOL by BIXON, BROOKE                                 |
| indeed Error by committing the                                      |            |            | 18:29                            | REBOUND (DEF) by DIXON,BROOKE                                |
| FOUL by JAMES,KE'SHUNAI                                             |            |            | 18:17                            |                                                              |
|                                                                     | V 1        | 2-3        | 18:17                            | GOOD! FT by SIPPIAL,TAYLOR                                   |
|                                                                     | V 2        | 2-4        | 18:17                            | GOOD! FT by SIPPIAL,TAYLOR                                   |
| MISSED 3PTR by KIRBY, KEION                                         |            |            | 18:06                            |                                                              |
| REBOUND (OFF) by JACKSON, NETANY                                    |            |            | 18:06                            |                                                              |
| TURNOVER by JACKSON,NETANY                                          |            |            | 18:02                            |                                                              |
|                                                                     |            |            | 18:00                            | STEAL by DIXON,BROOKE                                        |
| FOUL by KIRBY,KEION                                                 |            |            | 17:58                            |                                                              |
|                                                                     |            |            | 17:52                            | MISSED JUMPER by MARTIN, DEBORAH                             |
| REBOUND (DEF) by KIRBY, KEION                                       |            |            | 17:52                            |                                                              |
| TURNOVER by JACKSON,NETANYA                                         |            |            | 17:40                            | OTEN L ONOWERN INVENT                                        |
|                                                                     | .,,        |            | 17:38                            | STEAL by SNOWDEN, JAYLAN                                     |
| OOOD! HIMDED by IAMEO KEIGHIIMA                                     | V 4        | 2-6        | 17:36                            | GOOD! LAYUP by STRICKLAND,BRITTNEY                           |
| GOOD! JUMPER by JAMES,KE'SHUNAI                                     | V 2        | 4-6        | 17:19                            | COOR HIMPER by CNOWDEN IAVI AN                               |
| GOOD! 3PTR by KIRBY,KEION.                                          | V 4<br>V 1 | 4-8<br>7-8 | 17:09<br>17:02                   | GOOD! JUMPER by SNOWDEN, JAYLAN                              |
| ASSIST by JAMES,KE'SHUNA                                            | V I        | 7-0        | 17:02                            |                                                              |
| AGGIGT BY BAINEG, ICE OF IONAL                                      |            |            | 16:31                            | MISSED JUMPER by SIPPIAL, TAYLOR                             |
|                                                                     |            |            | 16:31                            | REBOUND (OFF) by MARTIN, DEBORAH                             |
|                                                                     |            |            | 16:27                            | MISSED TIPIN by MARTIN, DEBORAH                              |
| REBOUND (DEF) by JACKSON, NETANYA                                   |            |            | 16:27                            |                                                              |
| • • • • • • • • • • • • • • • • • • • •                             |            |            | 16:23                            | FOUL by SIPPIAL, TAYLOR                                      |
| SUB IN: WRIGHT,LEASI                                                |            |            | 16:23                            | •                                                            |
| SUB IN: GULLEDGE,KYR                                                |            |            | 16:23                            |                                                              |
| SUB OUT: JACKSON,NETANYA                                            |            |            | 16:23                            |                                                              |
| SUB OUT: LEE,JASHA                                                  |            |            | 16:23                            |                                                              |
| GOOD! LAYUP by CUNNINGHAM,OLIVIA                                    | H 1        | 9-8        | 16:19                            |                                                              |
|                                                                     |            |            | 16:02                            | MISSED JUMPER by STRICKLAND,BRITTNEY                         |
| REBOUND (DEF) by GULLEDGE,KYR                                       |            |            | 16:02                            |                                                              |
| MISSED JUMPER by KIRBY, KEION                                       |            |            | 15:50                            |                                                              |
| REBOUND (OFF) by GULLEDGE,KYR                                       |            |            | 15:50                            |                                                              |
| GOOD! LAYUP by GULLEDGE,KYR                                         | H 3        | 11-8       | 15:47                            |                                                              |
|                                                                     |            |            | 15:29                            | TURNOVER by STRICKLAND, BRITTNEY                             |
| STEAL by JAMES,KE'SHUNAI                                            |            |            | 15:29                            |                                                              |
|                                                                     |            |            | 15:29                            | FOUL by MARTIN, DEBORAH                                      |
| TIMEOUT MEDIA                                                       |            |            | 15:24                            |                                                              |
| SUB IN: LEE,JASHAI<br>SUB OUT: KIRBY,KEION.                         |            |            | 15:23                            |                                                              |
| SUB OUT: KIRBY, KEION<br>MISSED 3PTR by CUNNINGHAM, OLIVI           |            |            | 15:23<br>15:13                   |                                                              |
| MISSED SFIR BY CONNINGRAM, OLIVIA                                   |            |            |                                  | DEDOLIND (DEE) by CIRDIAL TAYLOR                             |
|                                                                     |            |            | 15:13<br>14:59                   | REBOUND (DEF) by SIPPIAL, TAYLOR TURNOVER by MARTIN, DEBORAH |
| GOOD! 3PTR by WRIGHT, LEASI.                                        | H 6        | 14-8       | 14:54                            | TOTALO VELLOY MARKITHA, DEBOTART                             |
| ASSIST by CUNNINGHAM,OLIVIA                                         |            |            | 14:54                            |                                                              |
|                                                                     |            |            | 14:36                            | MISSED 3PTR by SIPPIAL,TAYLOR                                |
| REBOUND (DEF) by JAMES,KE'SHUNAI                                    |            |            | 14:36                            |                                                              |
| GOOD! LAYUP by LEE,JASHAI                                           | H 8        | 16-8       | 14:31                            |                                                              |
| ASSIST by JAMES, KE'SHUNAI                                          |            |            | 14:31                            |                                                              |
|                                                                     |            |            | 14:06                            | MISSED JUMPER by DIXON,BROOKE                                |
| REBOUND (DEF) by JAMES, KE'SHUNAI                                   |            |            | 14:06                            |                                                              |
| GOOD! LAYUP by JAMES,KE'SHUNAI                                      | H 10       | 18-8       | 13:59                            |                                                              |
|                                                                     |            |            | 13:56                            | TIMEOUT 30SEC                                                |
|                                                                     |            |            | 13:43                            | MISSED LAYUP by DIXON,BROOKE                                 |
| REBOUND (DEF) by LEE,JASHA                                          |            |            | 13:43                            |                                                              |
| GOOD! 3PTR by WRIGHT,LEASI.                                         | H 13       | 21-8       | 13:34                            |                                                              |
| ASSIST by LEE,JASHAI                                                |            |            | 13:34                            |                                                              |
|                                                                     |            |            | 13:24                            | SUB IN: MOFFETT, SHATERRION                                  |
|                                                                     |            |            |                                  |                                                              |
|                                                                     |            |            | 13:24                            | SUB OUT: SIPPIAL,TAYLOR                                      |
| FOUL by CUNNINGHAM,OLIVI.                                           |            |            | 13:15                            |                                                              |
| SUB IN: KIRBY,KEION                                                 |            |            | 13:15<br>13:14                   |                                                              |
| SUB IN: KIRBY,KEION,<br>SUB IN: FOX,JULI,                           |            |            | 13:15<br>13:14<br>13:14          |                                                              |
| SUB IN: KIRBY,KEION.<br>SUB IN: FOX,JULI.<br>SUB OUT: WRIGHT,LEASI. |            |            | 13:15<br>13:14<br>13:14<br>13:14 |                                                              |
| SUB IN: KIRBY,KEION,<br>SUB IN: FOX,JULI,                           |            |            | 13:15<br>13:14<br>13:14<br>13:14 | SUB OUT: SIPPIAL,TAYLOR                                      |
| SUB IN: KIRBY,KEION.<br>SUB IN: FOX,JULI.<br>SUB OUT: WRIGHT,LEASI. |            |            | 13:15<br>13:14<br>13:14<br>13:14 |                                                              |

|                                                                   | 13:01<br>13:01 | 24-8  | H 16 | GOOD! 3PTR by LEE,JASHAE<br>ASSIST by KIRBY,KEIONA    |
|-------------------------------------------------------------------|----------------|-------|------|-------------------------------------------------------|
| GOOD! JUMPER by DIXON,BROOKE                                      | 12:33          | 24-10 | H 14 | 7,00101 0) 111101 111101 1111                         |
|                                                                   | 12:14          |       |      | MISSED JUMPER by LEE,JASHAE                           |
|                                                                   | 12:14          |       |      | REBOUND (OFF) by GULLEDGE,KYRA                        |
|                                                                   | 12:14<br>12:14 |       |      | TURNOVER by GULLEDGE,KYRA<br>FOUL by GULLEDGE,KYRA    |
| GOOD! JUMPER by VENSON,BRIA                                       | 12:07          | 24-12 | H 12 | FOUL BY GULLEDGE, KITA                                |
| ASSIST by GATSON,ALGANESE                                         | 12:07          | 21.12 |      |                                                       |
|                                                                   | 11:57          |       |      | MISSED 3PTR by WRIGHT, LEASIA                         |
| REBOUND (DEF) by MARTIN, DEBORAH                                  | 11:57          |       |      |                                                       |
| THEOLET                                                           | 11:45          |       |      | FOUL by KIRBY,KEIONA                                  |
| TIMEOUT media                                                     | 11:45<br>11:45 |       |      | FOUL by BABIC, BIANCA                                 |
| SUB IN: VENSON,BRIA                                               | 11:45          |       |      | 1 002 07 37.0.0,5.11.110.1                            |
| SUB IN: GATSON,ALGANESE                                           | 11:45          |       |      |                                                       |
| SUB OUT: SNOWDEN,JAYLAN                                           | 11:45          |       |      |                                                       |
| SUB OUT: DIXON,BROOKE                                             | 11:45          |       |      |                                                       |
|                                                                   | 11:45<br>11:45 |       |      | SUB IN: JACKSON,NETANYA                               |
|                                                                   | 11:45          |       |      | SUB IN: JAMES,KE'SHUNAN<br>SUB IN: BABIC,BIANCA       |
|                                                                   | 11:45          |       |      | SUB IN: WRIGHT, LEASIA                                |
|                                                                   | 11:45          |       |      | SUB OUT: KIRBY,KEIONA                                 |
|                                                                   | 11:45          |       |      | SUB OUT: FOX,JULIA                                    |
|                                                                   | 11:45          |       |      | SUB OUT: CUNNINGHAM,OLIVIA                            |
| MICCED II IMPED by MADTIN DEPORALL                                | 11:45          |       |      | SUB OUT: GULLEDGE,KYRA                                |
| MISSED JUMPER by MARTIN, DEBORAH                                  | 11:43<br>11:43 |       |      | REBOUND (DEF) by BABIC, BIANCA                        |
|                                                                   | 11:45          | 26-12 | H 14 | GOOD! LAYUP by JAMES,KE'SHUNAN                        |
|                                                                   | 11:35          |       |      | ASSIST by BABIC,BIANCA                                |
| TURNOVER by VENSON,BRIA                                           | 11:17          |       |      |                                                       |
| FOUL by VENSON,BRIA                                               | 11:15          |       |      |                                                       |
| MICOSO LANGUEL MOSSETT CHATERRION                                 | 11:04          | 28-12 | H 16 | GOOD! JUMPER by JACKSON,NETANYA                       |
| MISSED LAYUP by MOFFETT, SHATERRION REBOUND (OFF) by VENSON, BRIA | 10:45<br>10:45 |       |      |                                                       |
| MISSED LAYUP by VENSON,BRIA                                       | 10:42          |       |      |                                                       |
| ,,,,,,,,,,,,,,,,,,,,,,,,,,,,,,,,,,,,,,,                           | 10:42          |       |      | REBOUND (DEF) by JACKSON,NETANYA                      |
|                                                                   | 10:33          |       |      | MISSED 3PTR by BABIC,BIANCA                           |
| REBOUND (DEF) by STRICKLAND, BRITTNEY                             | 10:33          |       |      |                                                       |
| MISSED LAYUP by STRICKLAND, BRITTNEY                              | 10:27          |       |      |                                                       |
| REBOUND (OFF) by MARTIN, DEBORAH                                  | 10:27          |       |      | FOUR N. DADIC BIANCA                                  |
| GOOD! FT by MARTIN, DEBORAH                                       | 10:24<br>10:24 | 28-13 | H 15 | FOUL by BABIC,BIANCA                                  |
| MISSED FT by MARTIN, DEBORAH                                      | 10:24          |       |      |                                                       |
| REBOUND (OFF) by GATSON,ALGANESE                                  | 10:24          |       |      |                                                       |
| SUB IN: SUTTON,NASHAYE                                            | 10:24          |       |      |                                                       |
| SUB IN: SIPPIAL,TAYLOR                                            | 10:24          |       |      |                                                       |
| SUB IN: SNOWDEN,JAYLAN SUB OUT: STRICKLAND,BRITTNEY               | 10:24<br>10:24 |       |      |                                                       |
| SUB OUT: MARTIN, DEBORAH                                          | 10:24          |       |      |                                                       |
| SUB OUT: VENSON,BRIA                                              | 10:24          |       |      |                                                       |
|                                                                   | 10:15          |       |      | FOUL by JACKSON,NETANYA                               |
| GOOD! FT by MARTIN, DEBORAH                                       | 10:15          | 28-14 | H 14 |                                                       |
| GOOD! FT by MARTIN, DEBORAH                                       | 10:15          | 28-15 | H 13 |                                                       |
| SUB IN: DIXON,BROOKE                                              | 10:15          |       |      |                                                       |
| SUB OUT: SIPPIAL, TAYLOR                                          | 10:15<br>10:15 |       |      | SUB IN: CUNNINGHAM,OLIVIA                             |
|                                                                   | 10:15          |       |      | SUB IN: FOX,JULIA                                     |
|                                                                   | 10:15          |       |      | SUB OUT: BABIC,BIANCA                                 |
|                                                                   | 10:15          |       |      | SUB OUT: WRIGHT,LEASIA                                |
|                                                                   | 10:12          | 31-15 | H 16 | GOOD! 3PTR by FOX,JULIA                               |
| WOODE WINDER CONSUMERY AND AN                                     | 10:12          |       |      | ASSIST by LEE,JASHAE                                  |
| MISSED JUMPER by SNOWDEN,JAYLAN                                   | 09:57<br>09:57 |       |      | REBOUND (DEF) by CUNNINGHAM,OLIVIA                    |
|                                                                   | 09:49          |       |      | TURNOVER by CUNNINGHAM, OLIVIA                        |
| TURNOVER by DIXON,BROOKE                                          | 09:43          |       |      | 15.116.12.13) 66.11111.111.111.111.111.111.111.111.11 |
|                                                                   | 09:31          |       |      | TURNOVER by FOX,JULIA                                 |
| STEAL by DIXON,BROOKE                                             | 09:29          |       |      |                                                       |
|                                                                   | 09:10          |       |      | FOUL by JACKSON,NETANYA                               |
| GOOD! FT by GATSON ALCANESE                                       | 09:10          | 31-16 | H 15 |                                                       |
| GOOD! FT by GATSON,ALGANESE                                       | 09:10<br>09:10 | 31-17 | H 14 | SUB IN: WRIGHT,LEASIA                                 |
|                                                                   | 09:10          |       |      | SUB IN: GULLEDGE,KYRA                                 |
|                                                                   | 09:10          |       |      | SUB OUT: JACKSON,NETANYA                              |
|                                                                   | 09:10          |       |      | SUB OUT: FOX,JULIA                                    |
| WASSER WINDS L. OUTSTAND                                          | 09:06          |       |      | TURNOVER by LEE, JASHAE                               |
| MISSED JUMPER by SUTTON,NASHAYE                                   | 08:45          |       |      | DI 00// 0/#   EDG= 177-                               |
|                                                                   | 08:45<br>08:42 |       |      | BLOCK by GULLEDGE,KYRA<br>REBOUND (DEF) by TEAM       |
|                                                                   | 08:29          |       |      | TURNOVER by GULLEDGE,KYRA                             |
| STEAL by GATSON,ALGANESE                                          | 08:27          |       |      |                                                       |
| MISSED LAYUP by GATSON,ALGANESE                                   | 08:24          |       |      |                                                       |
|                                                                   | 08:24          |       |      | REBOUND (DEF) by TEAM                                 |
|                                                                   |                |       |      |                                                       |