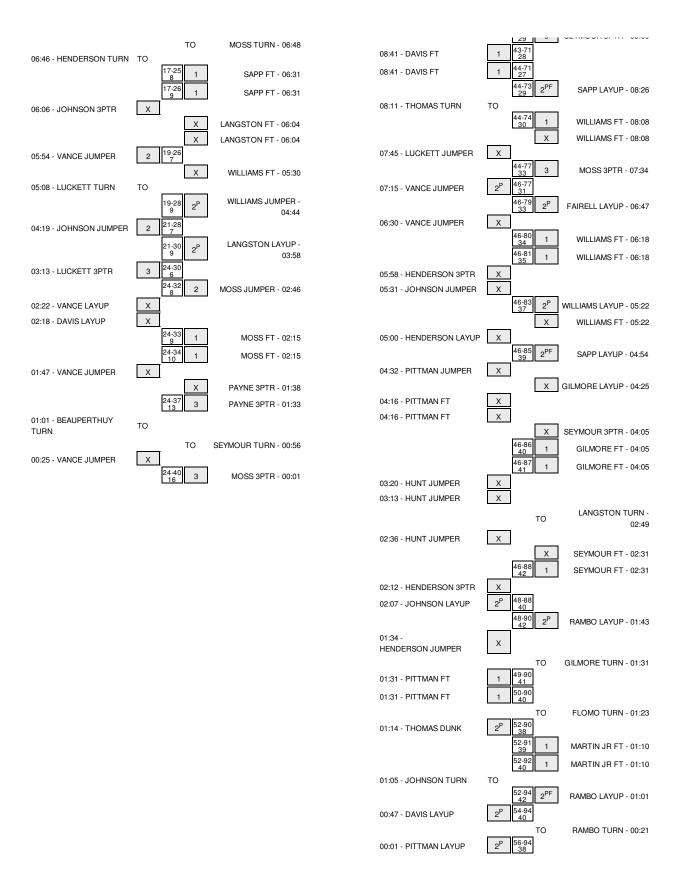

### Alcorn St. vs Murray St. 12/17/2014; 7:00 p.m. at Murray, Ky. (CFSB Center) Period 1 Play-By-Play

| VISITORS: Alcorn St.              | Time  | Score | Margin | HOME: Murray St.                   |
|-----------------------------------|-------|-------|--------|------------------------------------|
|                                   | 19:31 |       |        | MISSED JUMPER by WILLIAMS, JARVIS  |
|                                   | 19:31 |       |        | REBOUND (OFF) by FAIRELL, JONATHAN |
|                                   | 19:28 |       |        | MISSED LAYUP by FAIRELL, JONATHAN  |
|                                   | 19:28 |       |        | REBOUND (OFF) by FAIRELL, JONATHAN |
|                                   | 19:21 |       |        | TURNOVER by FAIRELL, JONATHAN      |
| TEAL by VANCE, MARQUIS            | 19:19 |       |        | 10111012110) 17111222,00111111111  |
| TENE BY VIIIOE, WITINGOID         | 19:17 |       |        | FOUL by FAIRELL,JONATHAN           |
| OODLET IN DITTMAN KEVAIAN         |       | 0.4   | V 1    | FOOL BY PAIRELL, JONATHAN          |
| OOD! FT by PITTMAN,KEYNAN         | 19:17 | 0-1   |        |                                    |
| OOD! FT by PITTMAN,KEYNAN         | 19:17 | 0-2   | V 2    |                                    |
|                                   | 19:05 | 3-2   | H 1    | GOOD! 3PTR by SAPP,To              |
|                                   | 19:05 |       |        | ASSIST by MOSS,JEFFERY             |
| ISSED 3PTR by LUCKETT,LEANTWAN    | 18:32 |       |        |                                    |
| EBOUND (OFF) by PITTMAN,KEYNAN    | 18:32 |       |        |                                    |
| OOD! JUMPER by PITTMAN,KEYNAN     | 17:57 | 3-4   | V 1    |                                    |
| SSIST by HENDERSON,JUWAN          | 17:57 |       |        |                                    |
|                                   | 17:31 |       |        | MISSED 3PTR by MOSS, JEFFERY       |
|                                   | 17:31 |       |        | REBOUND (OFF) by FAIRELL, JONATHAN |
|                                   | 17:25 | 5-4   | H1     | GOOD! DUNK by WILLIAMS, JARVIS     |
|                                   | 17:25 | • •   |        | ASSIST by PAYNE,CAMERON            |
| OOD! 3PTR by VANCE,MARQUIS        | 17:05 | 5-7   | V 2    | AGGIOT BY LATINE, GAINLEHOLI       |
| JOD! 3PTR by VANCE,MARQUIS        |       | 5-7   | V 2    | THEOLITANOES                       |
|                                   | 17:02 |       |        | TIMEOUT 30SEC                      |
|                                   | 16:46 |       |        | MISSED LAYUP by WILLIAMS, JARVIS   |
| BOUND (DEF) by HUNT, TYRELL       | 16:46 |       |        |                                    |
| RNOVER by LUCKETT, LEANTWAN       | 16:38 |       |        |                                    |
| UL by PITTMAN,KEYNAN              | 16:34 |       |        |                                    |
|                                   | 16:34 |       |        | MISSED FT by WILLIAMS, JARVIS      |
|                                   | 16:34 |       |        | REBOUND (DEADB) by TEAM            |
|                                   | 16:34 | 6-7   | V 1    | GOOD! FT by WILLIAMS, JARVIS       |
| IB IN: DAVIS,MICHAEL              | 16:34 |       |        | •                                  |
| IB OUT: HENDERSON, JUWAN          | 16:34 |       |        |                                    |
| RNOVER by VANCE, MARQUIS          | 16:28 |       |        |                                    |
| NIOVER DY VANGE, MANQUIS          |       |       |        | OTEAL INVANILLIANO JAPVIII         |
|                                   | 16:26 |       |        | STEAL by WILLIAMS, JARVIS          |
|                                   | 16:24 | 8-7   | H1     | GOOD! DUNK by WILLIAMS, JARVIS     |
|                                   | 16:24 |       |        | ASSIST by SAPP,T.                  |
| MEOUT 30SEC                       | 16:18 |       |        |                                    |
| SSED JUMPER by DAVIS,MICHAEL      | 15:46 |       |        |                                    |
| BOUND (OFF) by DAVIS,MICHAEL      | 15:46 |       |        |                                    |
| SSED JUMPER by DAVIS,MICHAEL      | 15:43 |       |        |                                    |
| BOUND (OFF) by PITTMAN,KEYNAN     | 15:43 |       |        |                                    |
| OOD! LAYUP by PITTMAN,KEYNAN      | 15:39 | 8-9   | V 1    |                                    |
| UL by PITTMAN,KEYNAN              | 15:24 |       |        |                                    |
| 02.07                             | 15:24 |       |        | TIMEOUT MEDIA                      |
|                                   | 15:24 | 9-9   | Т      | GOOD! FT by WILLIAMS, JARVIS       |
|                                   |       |       |        | •                                  |
|                                   | 15:24 | 10-9  | H 1    | GOOD! FT by WILLIAMS, JARVIS       |
| SSED JUMPER by LUCKETT, LEANTWAN  | 15:11 |       |        |                                    |
|                                   | 15:11 |       |        | BLOCK by FAIRELL, JONATHAI         |
|                                   | 15:09 |       |        | REBOUND (DEF) by FAIRELL, JONATHAI |
|                                   | 14:52 |       |        | MISSED 3PTR by SAPP,T              |
| BOUND (DEF) by HUNT, TYRELL       | 14:52 |       |        |                                    |
| RNOVER by DAVIS, MICHAEL          | 14:20 |       |        |                                    |
| B IN: THOMAS,GEORGE               | 14:20 |       |        |                                    |
| B IN: JOHNSON,REGINALD            | 14:20 |       |        |                                    |
| B IN: HENDERSON, JUWAN            |       |       |        |                                    |
|                                   | 14:20 |       |        |                                    |
| B OUT: HUNT, TYRELL               | 14:20 |       |        |                                    |
| B OUT: PITTMAN,KEYNAN             | 14:20 |       |        |                                    |
| B OUT: DAVIS,MICHAEL              | 14:20 |       |        |                                    |
|                                   | 14:20 |       |        | SUB IN: SEYMOUR,JUSTIN             |
|                                   | 14:20 |       |        | SUB OUT: FAIRELL, JONATHAN         |
|                                   | 13:56 | 12-9  | H 3    | GOOD! LAYUP by WILLIAMS, JARVIS    |
|                                   | 13:56 |       |        | ASSIST by PAYNE, CAMERON           |
|                                   | 13:38 |       |        | FOUL by SAPP,T.                    |
| B IN: BEAUPERTHUY,OMAR            | 13:38 |       |        | TOOL by OATT, I                    |
|                                   |       |       |        |                                    |
| B OUT: VANCE,MARQUIS              | 13:38 |       |        |                                    |
| SSED 3PTR by LUCKETT, LEANTWAN    | 13:13 |       |        |                                    |
| BOUND (OFF) by BEAUPERTHUY, OMAR  | 13:13 |       |        |                                    |
|                                   | 12:46 |       |        | FOUL by SEYMOUR,JUSTIN             |
| B IN: HUNT,TYRELL                 | 12:46 |       |        |                                    |
| B OUT: THOMAS,GEORGE              | 12:46 |       |        |                                    |
| OD! JUMPER by LUCKETT,LEANTWAN    | 12:39 | 12-11 | H 1    |                                    |
| SIST by JOHNSON, REGINALD         | 12:39 |       |        |                                    |
| 2.2. 2, 001.1001.j. Editate       | 12:21 |       |        | TURNOVER by SEYMOUR,JUSTIN         |
| COED ILIMPED by IOUNION DECIMAL D |       |       |        | TOTHING VETTBY GETIMOUN,303 TH     |
| SSED JUMPER by JOHNSON, REGINALD  | 12:10 |       |        |                                    |
| EBOUND (OFF) by JOHNSON,REGINALD  | 12:10 |       |        |                                    |
| ISSED JUMPER by JOHNSON, REGINALD | 12:06 |       |        |                                    |
|                                   |       |       |        |                                    |