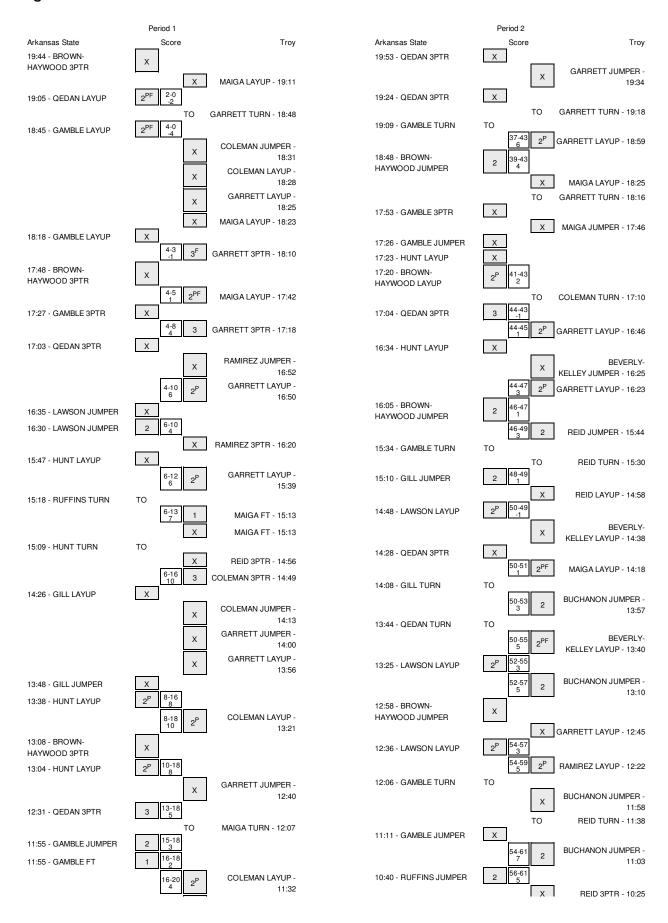

## Arkansas State vs Troy 1/24/2015; 2 pm at Troy, Ala. (Trojan Arena) Period 1 Play-By-Play

| HOME: Tro                                                                                      | Margin | Score | Time                    | VISITORS: Arkansas State           |
|------------------------------------------------------------------------------------------------|--------|-------|-------------------------|------------------------------------|
|                                                                                                |        |       | 19:44                   | MISSED 3PTR by BROWN-HAYWOOD,KHADI |
| REBOUND (DEF) by BEVERLY-KELLEY                                                                |        |       | 19:44                   |                                    |
| MISSED LAYUP by MAIGA,AISSAT                                                                   |        |       | 19:11                   |                                    |
|                                                                                                |        |       | 19:11                   | BLOCK by HUNT, JASMINE             |
|                                                                                                |        |       | 19:10                   | REBOUND (DEF) by RUFFINS, JAMIE    |
|                                                                                                | V 2    | 0-2   | 19:05                   | GOOD! LAYUP by QEDAN,HANNA         |
|                                                                                                |        |       | 19:05                   | ASSIST by GAMBLE,AUNDREA           |
| TURNOVER by GARRETT, RONIT                                                                     |        |       | 18:48                   |                                    |
|                                                                                                |        |       | 18:47                   | STEAL by RUFFINS, JAMIE            |
|                                                                                                | V 4    | 0-4   | 18:45                   | GOOD! LAYUP by GAMBLE,AUNDREA      |
|                                                                                                |        |       | 18:45                   | ASSIST by RUFFINS, JAMIE           |
| TIMEOUT 30SE                                                                                   |        |       | 18:43                   |                                    |
| MISSED JUMPER by COLEMAN, KOURTNE                                                              |        |       | 18:31                   |                                    |
|                                                                                                |        |       | 18:31                   | BLOCK by BROWN-HAYWOOD,KHADI       |
| REBOUND (OFF) by COLEMAN, KOURTNE                                                              |        |       | 18:30                   |                                    |
| MISSED LAYUP by COLEMAN,KOURTNE                                                                |        |       | 18:28                   |                                    |
| REBOUND (OFF) by GARRETT, RONIT                                                                |        |       | 18:28                   |                                    |
| MISSED LAYUP by GARRETT,RONIT                                                                  |        |       | 18:25                   |                                    |
| REBOUND (OFF) by MAIGA,AISSAT                                                                  |        |       | 18:25                   |                                    |
| MISSED LAYUP by MAIGA,AISSAT                                                                   |        |       | 18:23                   |                                    |
|                                                                                                |        |       | 18:23                   | REBOUND (DEF) by HUNT, JASMINE     |
|                                                                                                |        |       | 18:18                   | MISSED LAYUP by GAMBLE,AUNDREA     |
| REBOUND (DEF) by RAMIREZ, CAITLY                                                               |        |       | 18:18                   |                                    |
| GOOD! 3PTR by GARRETT,RONIT                                                                    | V 1    | 3-4   | 18:10                   |                                    |
| ASSIST by BEVERLY-KELLEY,                                                                      |        |       | 18:10                   |                                    |
|                                                                                                |        |       | 17:48                   | MISSED 3PTR by BROWN-HAYWOOD,KHADI |
| REBOUND (DEF) by GARRETT, RONIT                                                                |        |       | 17:48                   |                                    |
| GOOD! LAYUP by MAIGA,AISSAT                                                                    | H 1    | 5-4   | 17:42                   |                                    |
| ASSIST by GARRETT,RONIT                                                                        |        |       | 17:42                   |                                    |
|                                                                                                |        |       | 17:27                   | MISSED 3PTR by GAMBLE,AUNDREA      |
| REBOUND (DEF) by TEA                                                                           |        |       | 17:27                   |                                    |
|                                                                                                |        |       | 17:24                   | SUB IN: LAWSON,AMANDA              |
|                                                                                                |        |       | 17:24                   | SUB OUT: BROWN-HAYWOOD,KHADI       |
| GOOD! 3PTR by GARRETT,RONIT                                                                    | H 4    | 8-4   | 17:18                   |                                    |
|                                                                                                |        |       | 17:03                   | MISSED 3PTR by QEDAN,HANNA         |
| REBOUND (DEF) by GARRETT, RONIT                                                                |        |       | 17:03                   |                                    |
|                                                                                                |        |       | 16:54                   | FOUL by LAWSON,AMANDA              |
| MISSED JUMPER by RAMIREZ, CAITLY                                                               |        |       | 16:52                   |                                    |
| REBOUND (OFF) by GARRETT, RONIT                                                                |        |       | 16:52                   |                                    |
| GOOD! LAYUP by GARRETT,RONIT                                                                   | H 6    | 10-4  | 16:50                   |                                    |
|                                                                                                |        |       | 16:35                   | MISSED JUMPER by LAWSON,AMANDA     |
|                                                                                                |        |       | 16:35                   | REBOUND (OFF) by QEDAN,HANNA       |
| FOUL by GARRETT, RONIT                                                                         |        |       | 16:32                   |                                    |
|                                                                                                | H 4    | 10-6  | 16:30                   | GOOD! JUMPER by LAWSON,AMANDA      |
|                                                                                                |        |       | 16:30                   | ASSIST by QEDAN,HANNA              |
| MISSED 3PTR by RAMIREZ, CAITLY                                                                 |        |       | 16:20                   |                                    |
|                                                                                                |        |       | 16:20                   | REBOUND (DEF) by RUFFINS, JAMIE    |
| SUB IN: REID,RACHE                                                                             |        |       | 16:11                   |                                    |
| SUB OUT: BEVERLY-KELLEY                                                                        |        |       | 16:11                   |                                    |
|                                                                                                |        |       | 15:47                   | MISSED LAYUP by HUNT, JASMINE      |
| BLOCK by RAMIREZ, CAITLY                                                                       |        |       | 15:47                   |                                    |
| REBOUND (DEF) by COLEMAN, KOURTNE                                                              |        |       | 15:46                   |                                    |
| GOOD! LAYUP by GARRETT,RONIT                                                                   | H 6    | 12-6  | 15:39                   |                                    |
| ASSIST by COLEMAN,KOURTNE                                                                      |        |       | 15:39                   |                                    |
|                                                                                                |        |       | 15:18                   | TURNOVER by RUFFINS, JAMIE         |
| STEAL by GARRETT, RONIT                                                                        |        |       | 15:17                   |                                    |
|                                                                                                |        |       | 15:13                   | FOUL by QEDAN,HANNA                |
| TIMEOUT MEDI                                                                                   |        |       | 15:13                   |                                    |
| GOOD! FT by MAIGA,AISSAT                                                                       | H 7    | 13-6  | 15:13                   |                                    |
| MISSED FT by MAIGA,AISSAT                                                                      |        |       | 15:13                   |                                    |
| .,                                                                                             |        |       | 15:13                   | REBOUND (DEF) by HUNT, JASMINE     |
|                                                                                                |        |       | 15:13                   | SUB IN: BROWN-HAYWOOD,KHADI        |
|                                                                                                |        |       | 15:13                   | SUB IN: GILL, BRITTNEY             |
|                                                                                                |        |       | 15:13                   | SUB OUT: RUFFINS, JAMIE            |
|                                                                                                |        |       | 15:13                   | SUB OUT: LAWSON,AMANDA             |
| SUB IN: EMERSON,KRISTE                                                                         |        |       | 15:13                   |                                    |
|                                                                                                |        |       | 15:13                   |                                    |
| SLIR OLIT: RAMIREZ CALTI V                                                                     |        |       | 15:09                   | TURNOVER by HUNT, JASMINE          |
| SUB OUT: RAMIREZ,CAITLY                                                                        |        |       | 13.09                   |                                    |
|                                                                                                |        |       | 14:56                   |                                    |
| MISSED 3PTR by REID,RACHE                                                                      |        |       | 14:56                   |                                    |
| MISSED 3PTR by REID,RACHE<br>REBOUND (OFF) by COLEMAN,KOURTNE                                  | H 10   | 16.6  | 14:56                   |                                    |
| MISSED 3PTR by REID,RACHE                                                                      | Н 10   | 16-6  | 14:56<br>14:49          |                                    |
| MISSED 3PTR by REID,RACHE<br>REBOUND (OFF) by COLEMAN,KOURTNE<br>GOOD! 3PTR by COLEMAN,KOURTNE | H 10   | 16-6  | 14:56<br>14:49<br>14:26 | MISSED LAYUP by GILL,BRITTNEY      |
| MISSED 3PTR by REID,RACHE<br>REBOUND (OFF) by COLEMAN,KOURTNE                                  | H 10   | 16-6  | 14:56<br>14:49          |                                    |