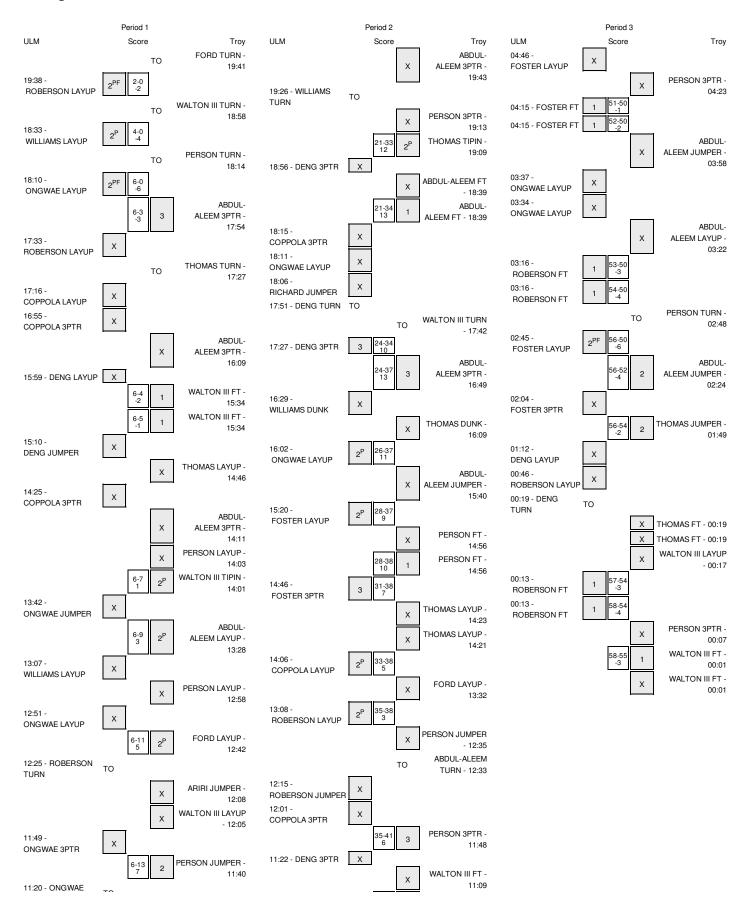

Officials: Ray Acosta, Sidney Cohen, Jeremy Mosier

Technical Fouls: ULM- None. Troy- None.

Attendance: 0

| Score by periods | 1st | 2nd | 3rd | Total |
|------------------|-----|-----|-----|-------|
| ULM              | 21  | 29  | 8   | 58    |
| Troy             | 31  | 19  | 5   | 55    |

Largest lead - ULM by 6 1st-18:10; Troy by 13 2nd-18:39

Score tied - 3 times Lead changed - 4 times

Score tied - 0 times Lead changed - 1 times