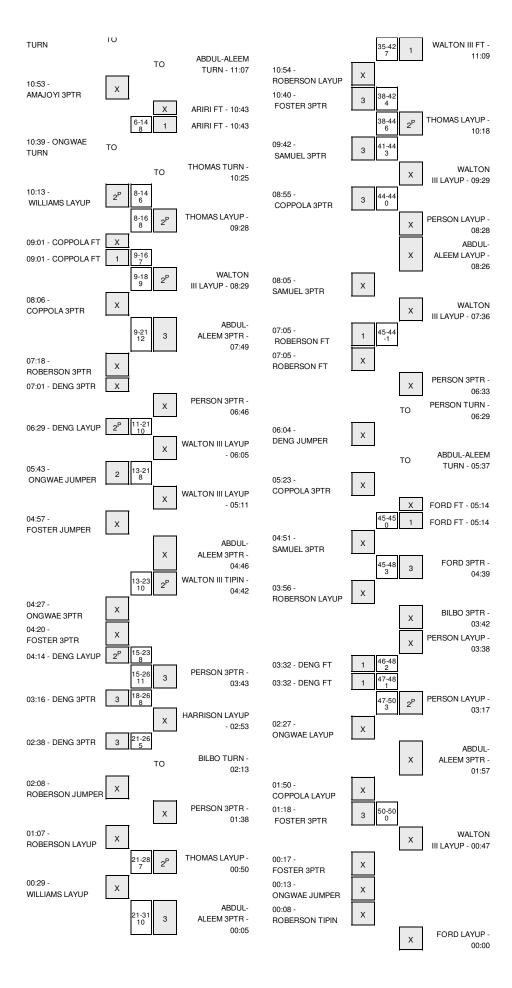

Officials: Ray Acosta, Sidney Cohen, Jeremy Mosier

Technical Fouls: ULM- None. Troy- None.

Attendance: 0

| Score by periods | 1st | 2nd | 3rd | Total |
|------------------|-----|-----|-----|-------|
| ULM              | 21  | 29  | 8   | 58    |
| Troy             | 31  | 19  | 5   | 55    |

Largest lead - ULM by 6 1st-18:10; Troy by 13 2nd-18:39

Score tied - 3 times Lead changed - 4 times